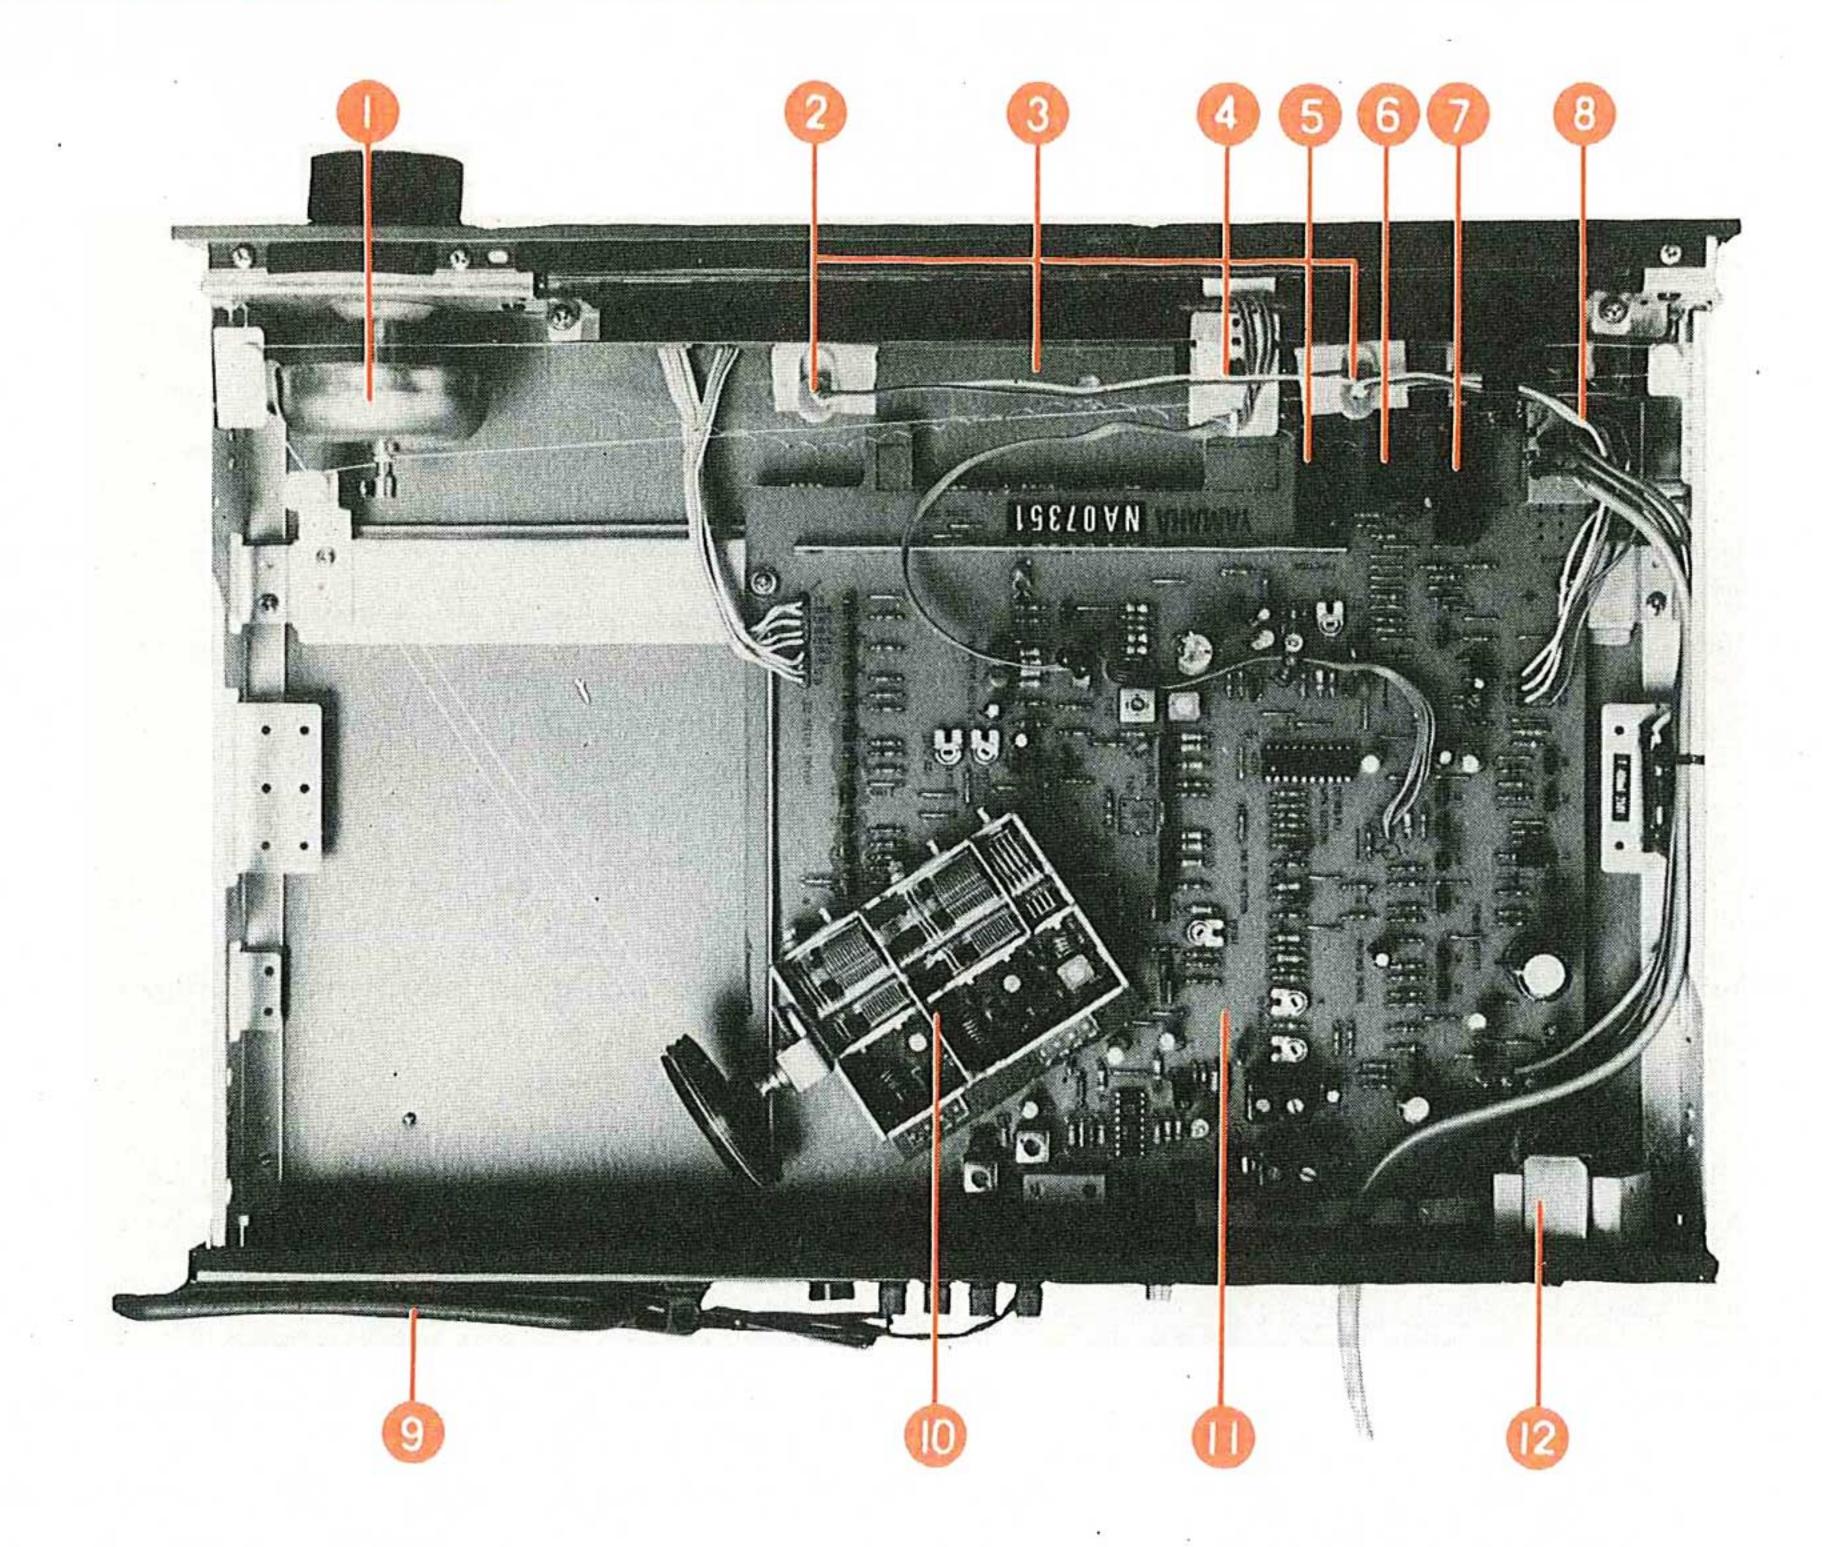

Specification subject to change without notice.

- **IDENTIFY** FLY WHEEL
- @ PILOT LAMP (14.5V 80mA)
- **® LENS (for PILOT LAMPS)**
- O DIAL POINTER UNIT [TUNER P, C, B (3)]
- FUNCTION SWITCH (SW102-3)
- (b) FM MUTING SWITCH (SW102-2)

- @ REC CAL SWITCH (SW102-1)
- POWER SWITCH (SW101)
- M LOOP ANTENNA (Mi06834)
- RF FRONT END (PK101)
- **10** TUNER CIRCUIT BOARD (1)
- **® POWER TRANSFORMER**