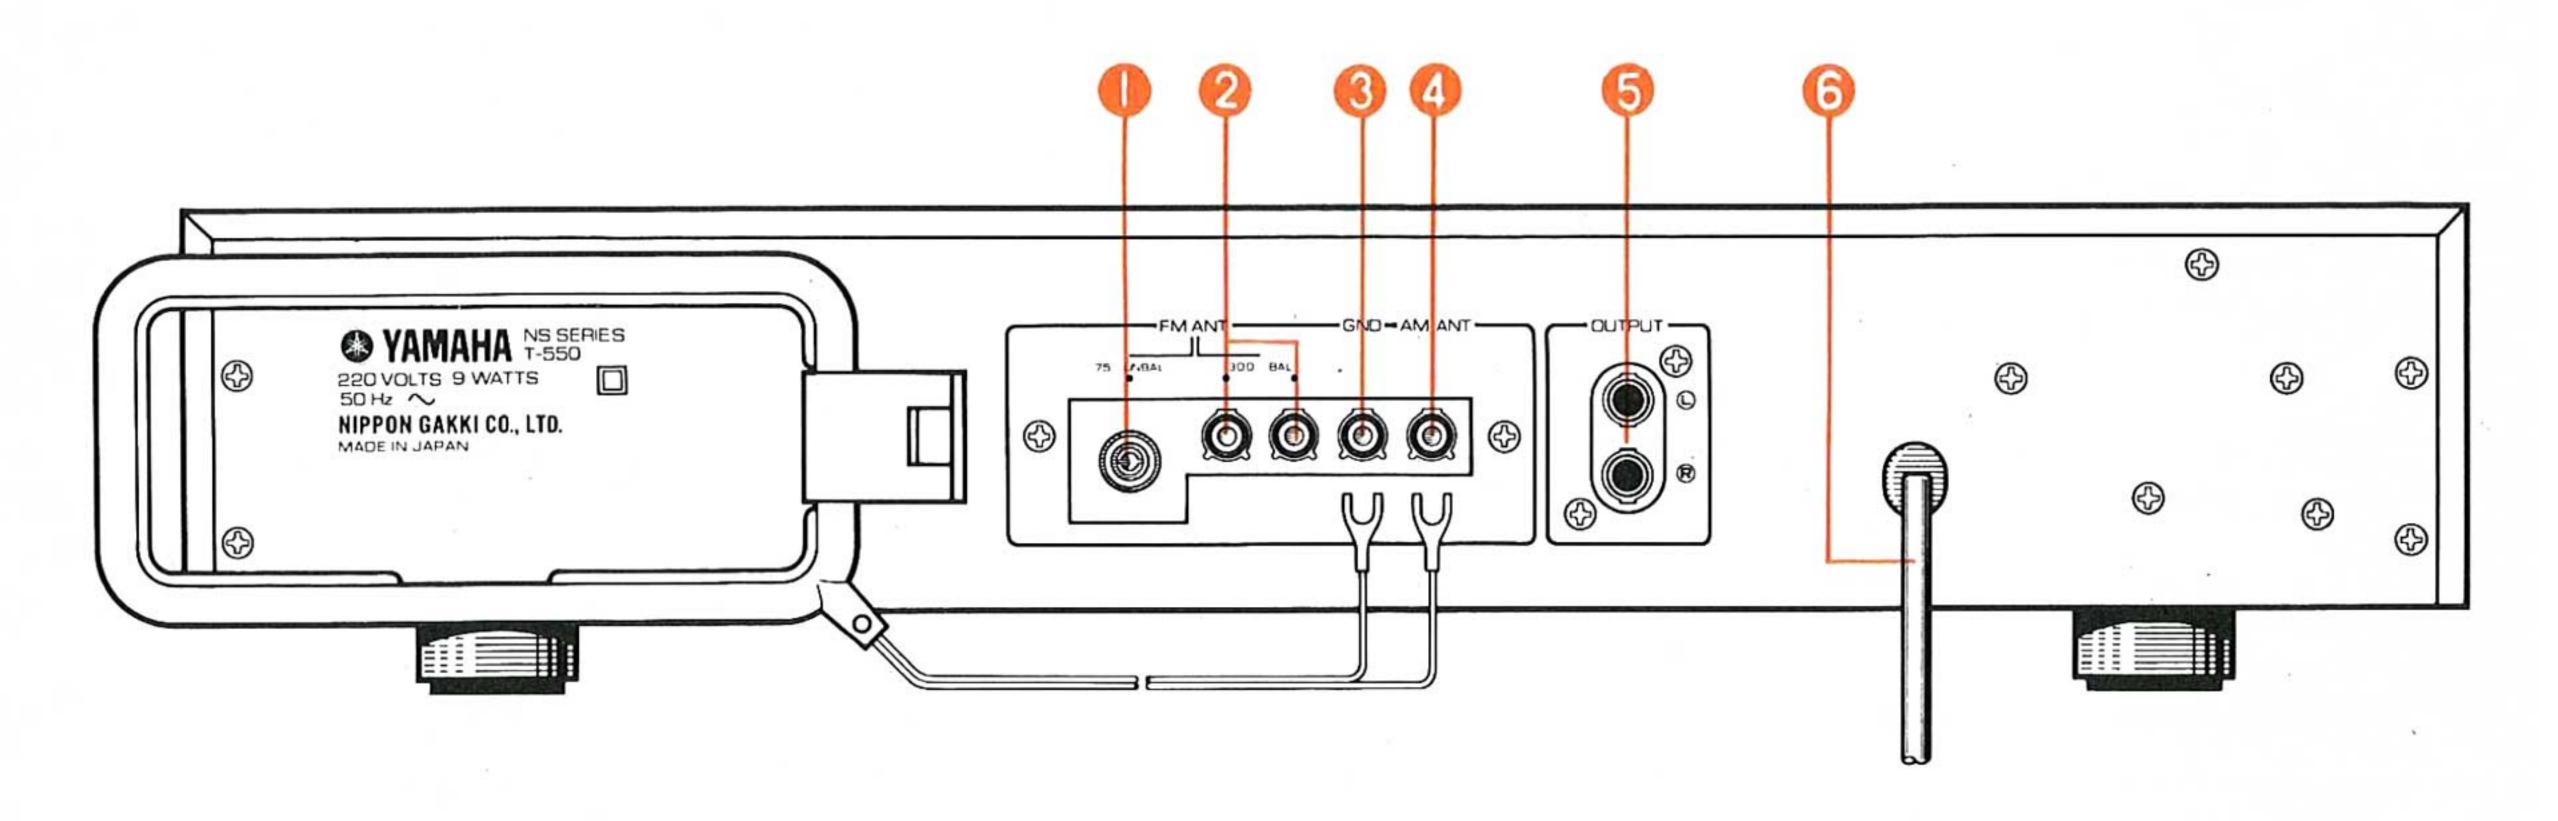

#### **NORTH EUROPEAN MODEL**

- $\bullet \bullet$  FM ANTENNA (75  $\Omega$  UNBAL)
- $\bigcirc$  FM ANTENNA (300  $\Omega$  BAL)
- **69 GROUND TERMINAL**
- **MANTENNA TERMINAL**

- **6** OUT PUT JACKS
- **6** AC CORD