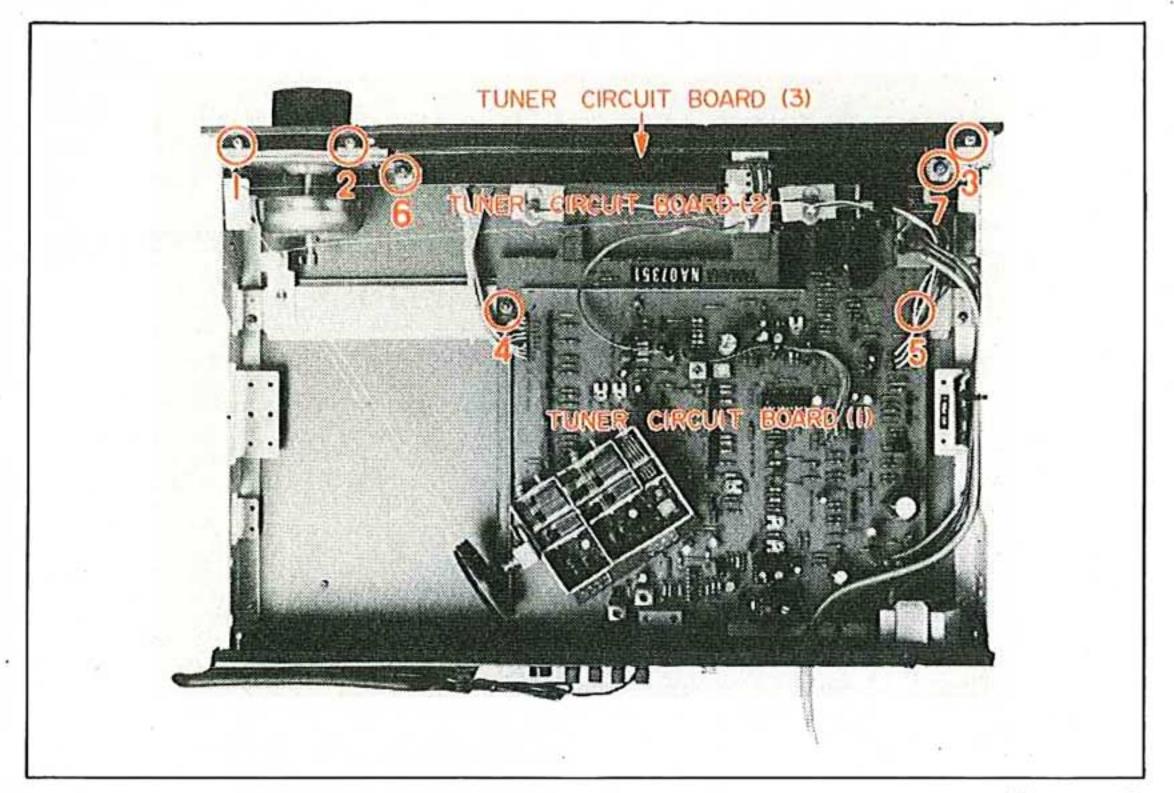

#### 2. Front panel removal

- a. Remove the top cover. (Refer to step 1.)
- b. Loosen screw 1 in Photo 2 with a hexagonal wrench and pull out the tuning knob first to prevent damage to its painted surface.
- c. Remove screws ① to ③ in Photo 3 as well as screws ① to ③ in Photo 4 and then remove the front panel.

#### 3. Tuner printed circuit board (1) removal

- a. Remove the front panel. (Refer to step 2.)
- b. Detach the lead wires which are connected to the tuner printed circuit board (1).
- c. Pull out the pulley from the RF Pack's shaft.
- \* As the pulley is locked with paint, pull out the pulley carefully. You will find that if you wind adhesive tape or vinyl tape to secure the dial string to the pulley so that the string does not get tangled up, the replacement operation will be facilitated.
- d. Remove screws 4 and 5 in Photo 3, screws 1 to 4 in Photo 5 and the plastic rivet 5 and then remove the tuner printed circuit board (1).
- \* You will find that if you remove screws 6 and 7 in Photo 5 and the power transformer, the replacement will be facilitated.

# 5. Tuner printed circuit board (3) [Dial pointer unit] removal

- a. Remove the top cover. (Refer to step 1.)
- b. Remove screws 6 and 7 in Photo 3 and then remove the lamp lens.
- c. Remove the dial string of the dial pointer in Fig. 2 as well as plastic rivets ① and ② and then remove the tuner printed circuit board (3).
- \* You will find that if you mark the dial with a pen, the replacement will be facilitated.
- \* Look the dial pointer unit with point.