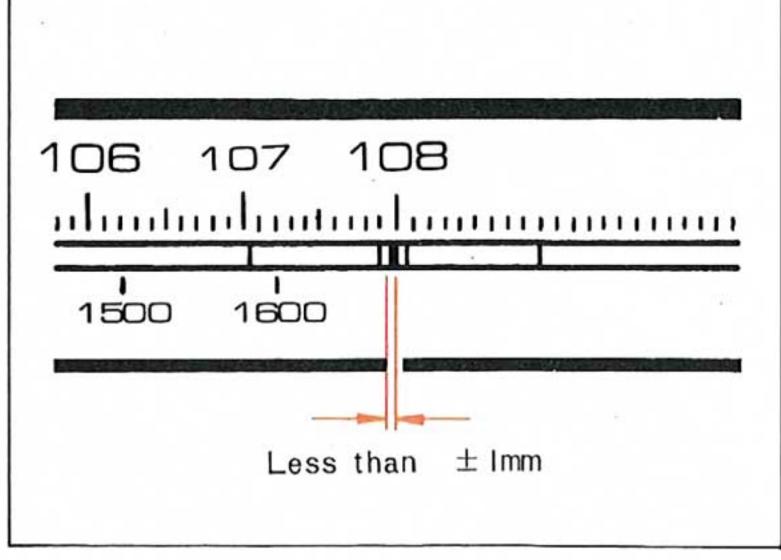

DM : Digital multimeter DIST.M : Distortion meter

FC : Frequency counter

| Step | Adjustment<br>item                       | Terminals to be connected                                         | Instrument required                                               | Adjustment location                                   | Adjustment method                                                                                                                          | Rating                                  | Remarks                                                                 |  |
|------|------------------------------------------|-------------------------------------------------------------------|-------------------------------------------------------------------|-------------------------------------------------------|--------------------------------------------------------------------------------------------------------------------------------------------|-----------------------------------------|-------------------------------------------------------------------------|--|
| 1.   | Pointer alignment                        |                                                                   |                                                                   | Tuning knob<br>pointer .                              |                                                                                                                                            |                                         |                                                                         |  |
| 2.   | Tracking adjustment I                    | FM antenna terminals                                              | 104MHz                                                            | Tuning knob local oscil- lator trimmer                | Rotate the tuning knob and align pointer with 104MHz on dial scale. Rotate local oscillator trimmer so that tuning indicator is at center. | Less than ± 1mm                         | Fig. 1                                                                  |  |
| 3.   | Tracking ad-<br>justment II              | Same as step 2                                                    | FM SG                                                             | Local oscil-<br>lator trimmer<br>Tuning<br>indicator  | Adjust so that it comes within specifications on right.                                                                                    | Less than<br>± 2mm<br>(92 ~ 104<br>MHz) | Adjust only when pointer deviates with step 2.                          |  |
| 4.   | Discriminator<br>balance                 | Connect 300Ω<br>balanced an-<br>tenna to FM an-<br>tenna terminal |                                                                   | T-102 secon-<br>dary core of<br>discriminator<br>coil | Move core until tuning meter pointer deflects to 0 with noise at detuned point near 98MHz.                                                 | indicator de<br>Connect +B              | ustable with tuning icator deflection. nect +B to TMU ough $1M\Omega$ . |  |
| 5.   | Tuning point setting                     | FM antenna<br>terminals                                           | 60dBμ, 98MHz                                                      | Tuning knob                                           | Adjust knob so that center lamp of tuning indicator lights up.                                                                             |                                         | Rotate VR102 fully to the right.                                        |  |
| 6.   | Muting level                             | FM antenna<br>terminals                                           | FM SG 15dB $\mu$ (300 $\Omega$ ) 30% MOD.                         | VR103<br>(30KB)                                       | Adjust so that mut-<br>ing level is 15dB $\mu$ .                                                                                           |                                         | Same as step 5.                                                         |  |
| 7.   | Monaural dis-<br>tortion adjust-<br>ment | FM antenna<br>terminal output<br>L only                           | 104MHz 60dBµ<br>monaural 1kHz<br>100% MOD. OSC,<br>FM SG, DIST, M | TC-101(4P)<br>trimmer<br>capacitor                    | Reduce distortion to minimum.                                                                                                              | Less than<br>-56dB                      |                                                                         |  |
| 8.   | VCO<br>adjustment                        | FM antenna<br>19kHz T.P                                           | Same as step 6<br>non MOD<br>FC                                   | VCO, ADJ<br>VR203<br>(10KB)                           | Set to 19kHz                                                                                                                               | 19kHz<br>± 20Hz                         |                                                                         |  |
| 9.   | Stereo distortion adjustment             | FM antenna<br>terminal output<br>L only                           | Same as step 2. Stereo L 1kHz 100% MOD. OSC, FM SG DIST. M        | VR104<br>(500Ω)<br>TC101, T102<br>and Tuning<br>Knob  | Reduce distortion to minimum. Rotate knob so that tuning indicator is centered at minimum distortion.                                      | Less than<br>-56dB                      | Adjust step 5,<br>7 and 9 only<br>when pointer<br>deviates.             |  |
| 10.  | Separation adjustment                    | Same as step 6                                                    | Stereo L, R 1kHz<br>100% MOD                                      | Separation<br>VR201 (L)<br>VR202 (R)                  | L→R<br>R→L                                                                                                                                 | More than<br>50dB                       |                                                                         |  |
| 11.  | Signal indicator full scale adjust-ment  | Same as step 5.                                                   | Non MOD 60dBµ                                                     | FM meter<br>ADJ. VR102<br>(5KB)                       | Set so that meter pointer deflects within specified zone                                                                                   |                                         | Fig. 2<br>Check step 6                                                  |  |