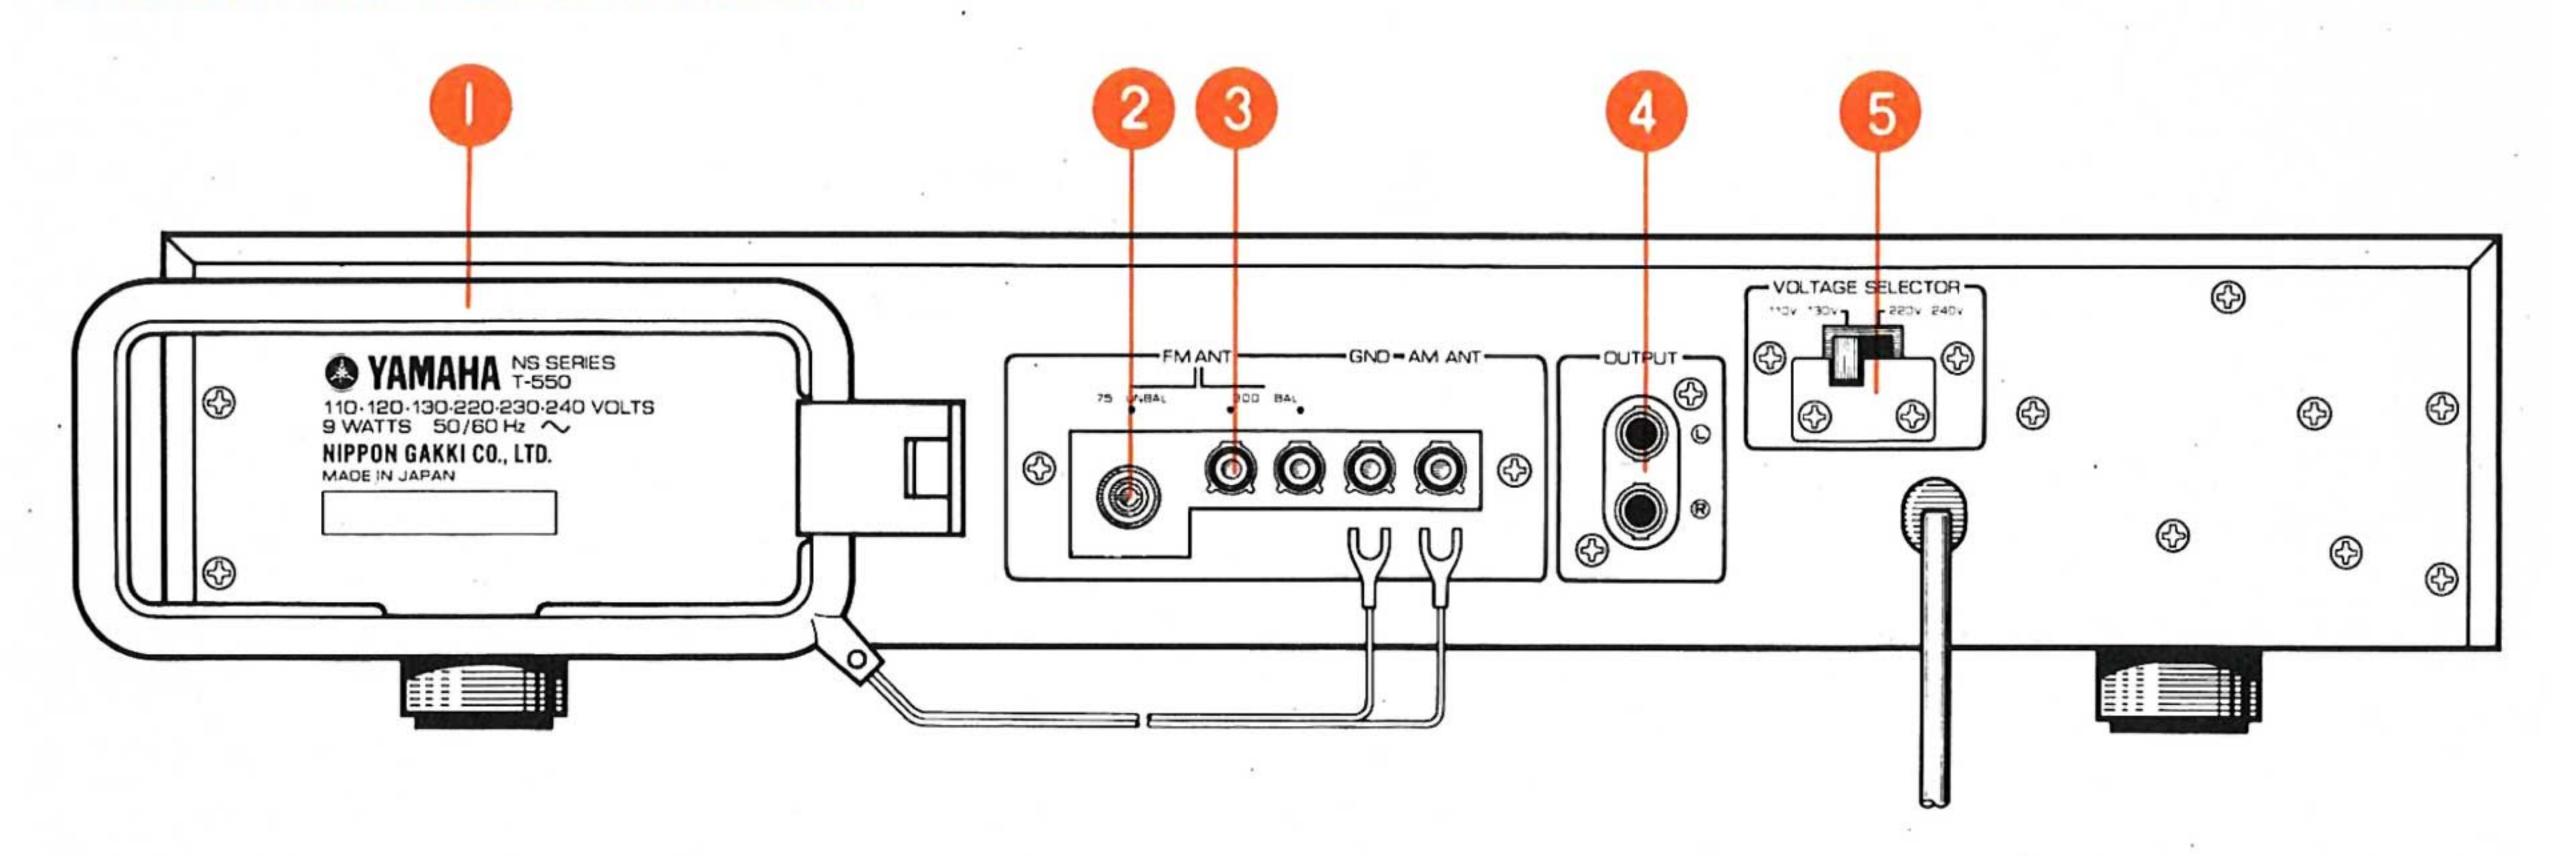

#### REAR PANEL (GENERAL MODEL)

- AM LOOP ANTENNA
- **®** FM ANTENNA TERMINAL (75 Ω UNBAL)
- $\odot$  FM ANTENNA TERMINAL (300  $\Omega$  BAL)
- **OUT PUT JACKS**
- **OVOLTAGE SELECTOR**