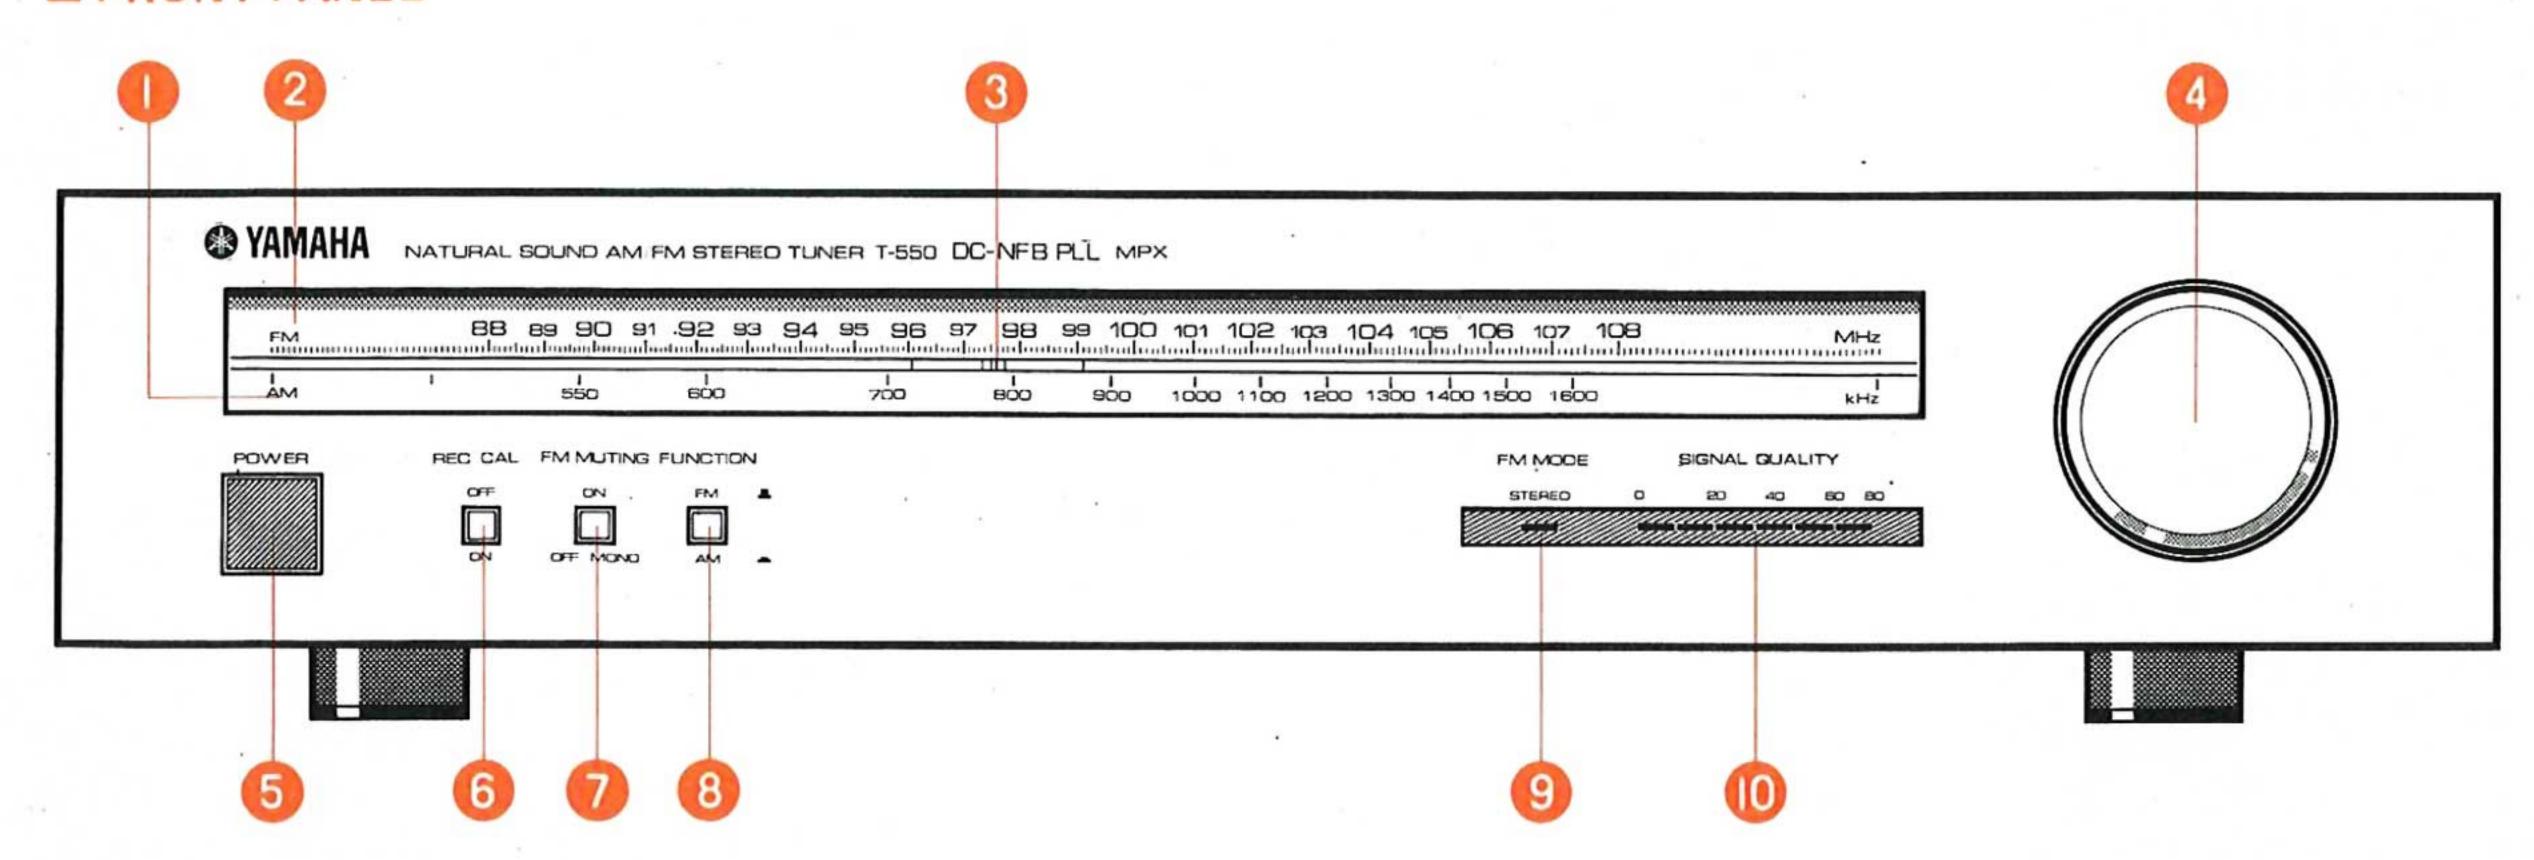

#### FRONT PANEL

- AM DIAL SCALE
- FM DIAL SCALE
- **® TUNING INDICATOR**
- **10** TUNING KNOB
- POWER SWITCH

- **® REC CAL SWITCH**
- **MATTING SWITCH**
- **(3)** FUNCTION SWITCH
- **(9)** FM STEREO INDICATOR
- **(III)** SIGNAL QUALITY INDICATOR