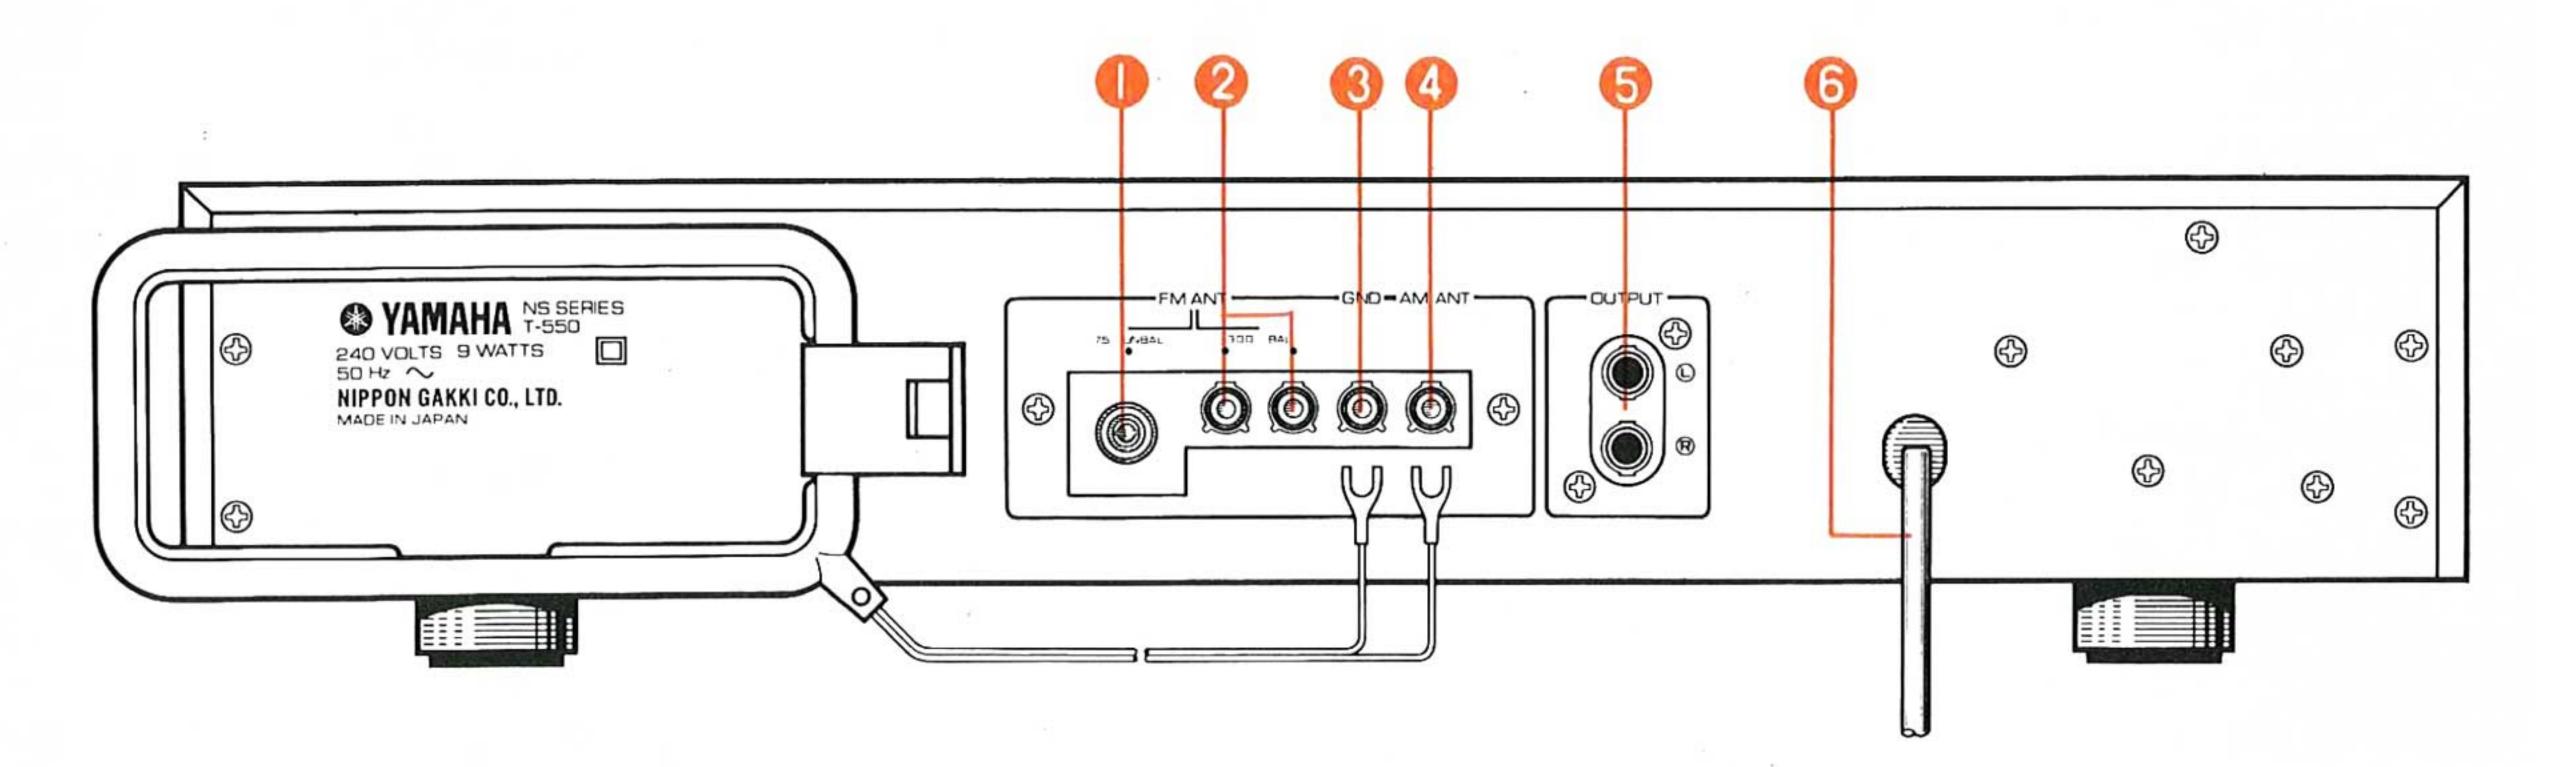

#### **NORTH EUROPEAN MODEL**

- $\bullet \bullet$  FM ANTENNA (75  $\Omega$  UNBAL)
- $\bigcirc$  FM ANTENNA (300  $\Omega$  BAL)
- **69 GROUND TERMINAL**
- **MANTENNA TERMINAL**

- **6** OUT PUT JACKS
- **6** AC CORD