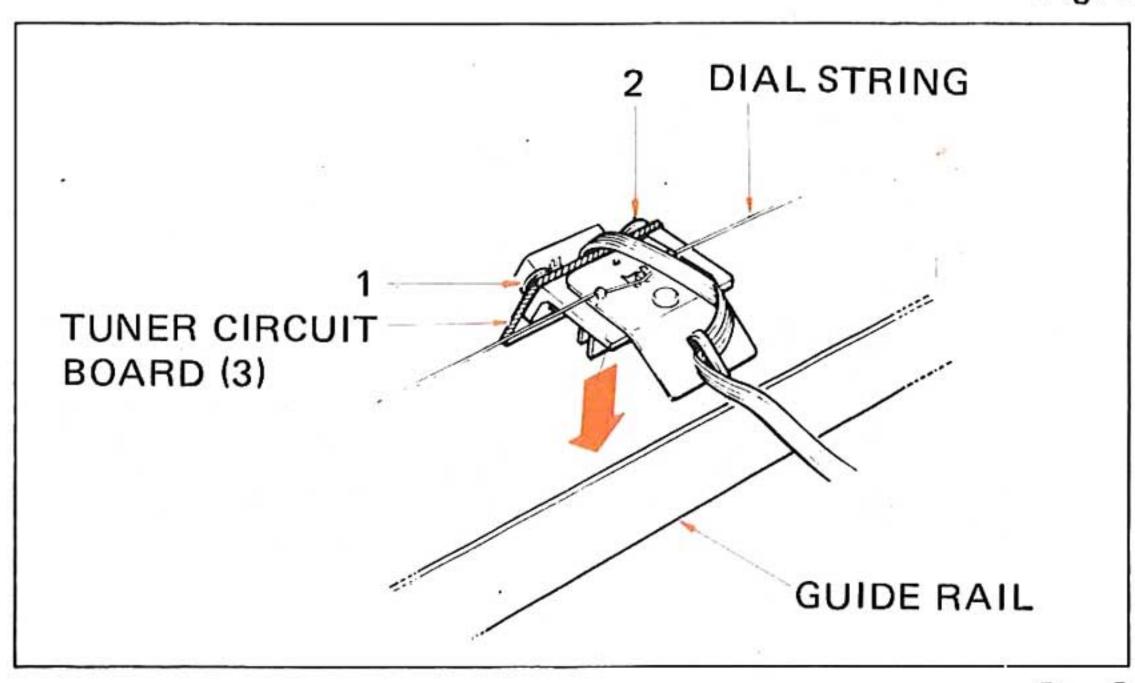

# 5. Tuner printed circuit board (3) [Dial pointer unit] removal

- a. Remove the top cover. (Refer to step 1.)
- b. Remove screws 6 and 7 in Photo 3 and then remove the lamp lens.
- c. Remove the dial string of the dial pointer in Fig. 2 as well as plastic rivets ① and ② and then remove the tuner printed circuit board (3).
- \* You will find that if you mark the dial with a pen, the replacement will be facilitated.
- \* Look the dial pointer unit with point.