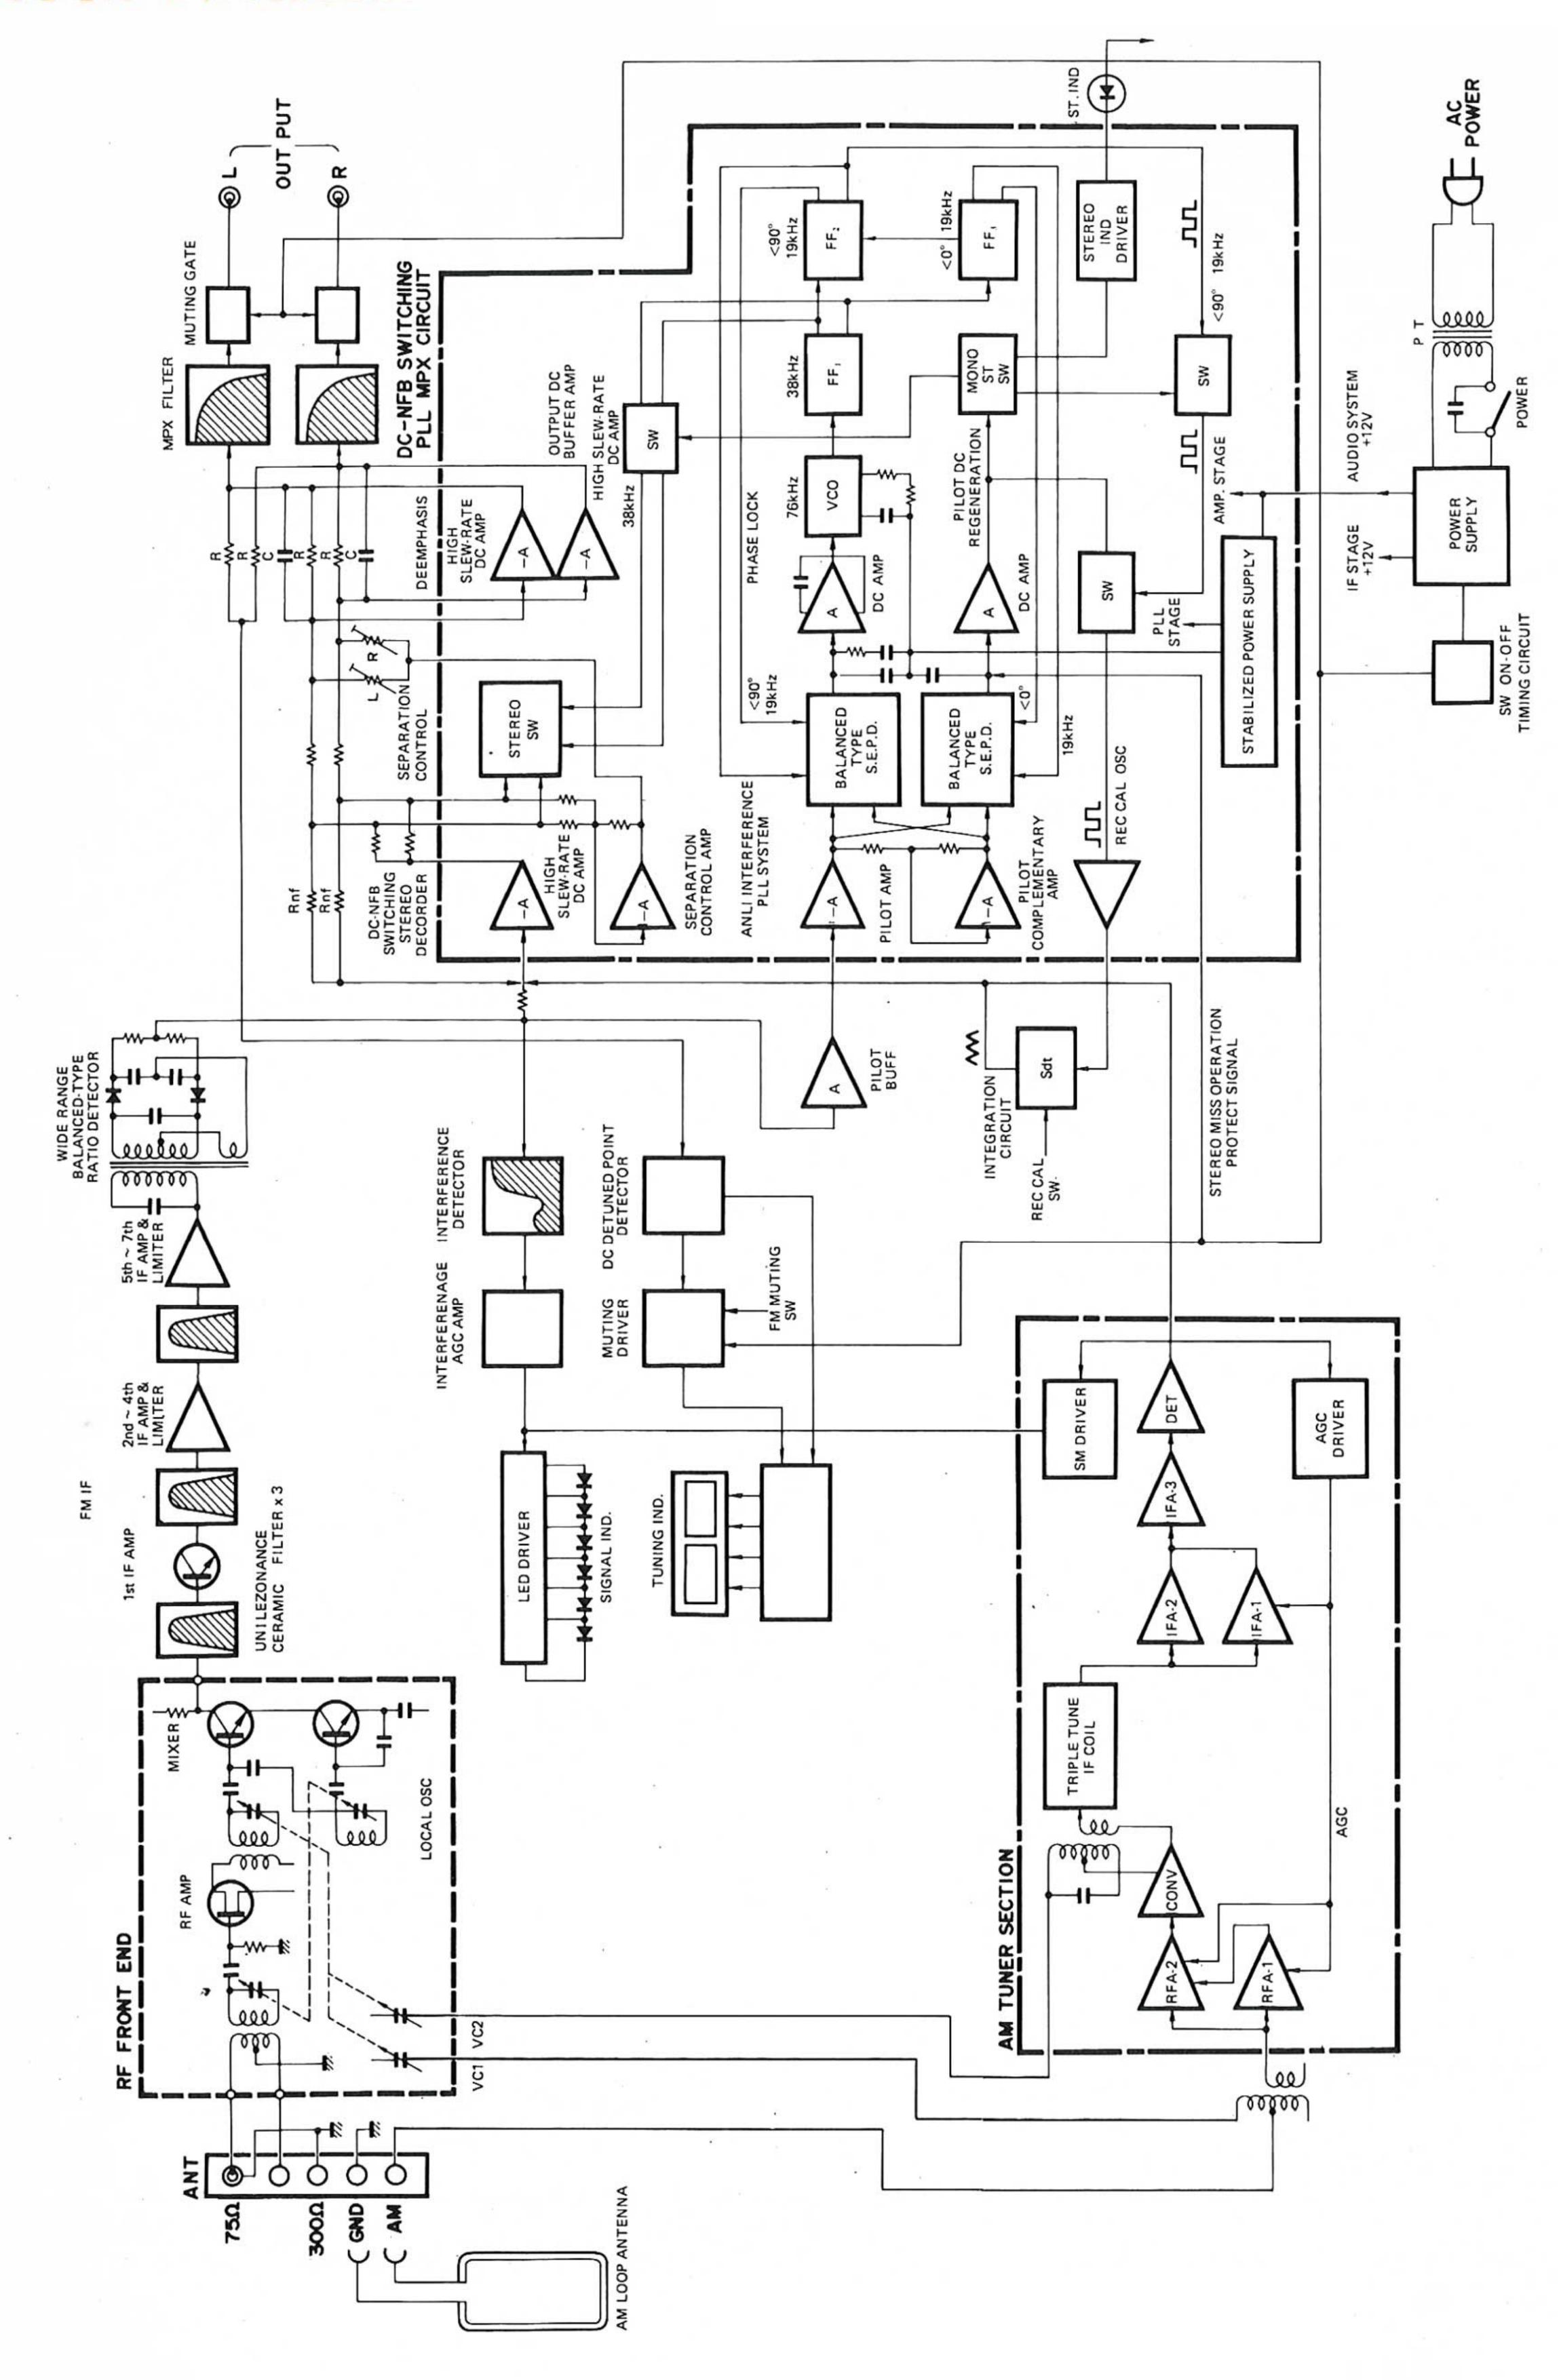

|                                                        |  |

#### 4. REC CAL OUTPUT VOLTAGE CHECK

| Step | Adjustment item         | Terminals to be connected | Instrument required | Adjustment location | Adjustment method                                                                | Rating                |
|------|-------------------------|---------------------------|---------------------|---------------------|----------------------------------------------------------------------------------|-----------------------|
| 1    | REC CAL<br>output check | Output L or R             | FC<br>D,M<br>O.S.C  |                     | Check that output is within specified range with 333±66Hz oscillation frequency. | –10 <sup>±</sup> 3dBm |





Fig. 1

Fig. 2

## BLOCK DIAGRAM





# SCHEMATIC DIAGRAM



# PARTS LIST

7-550





### PARTS LIST

#### **DESTINATION ABBREVIATIONS**

R : General G : North European A : Australian

U : USA B : British C : Canadian New Parts

| Ref.<br>No. | Part No.                                                                  | Descripti