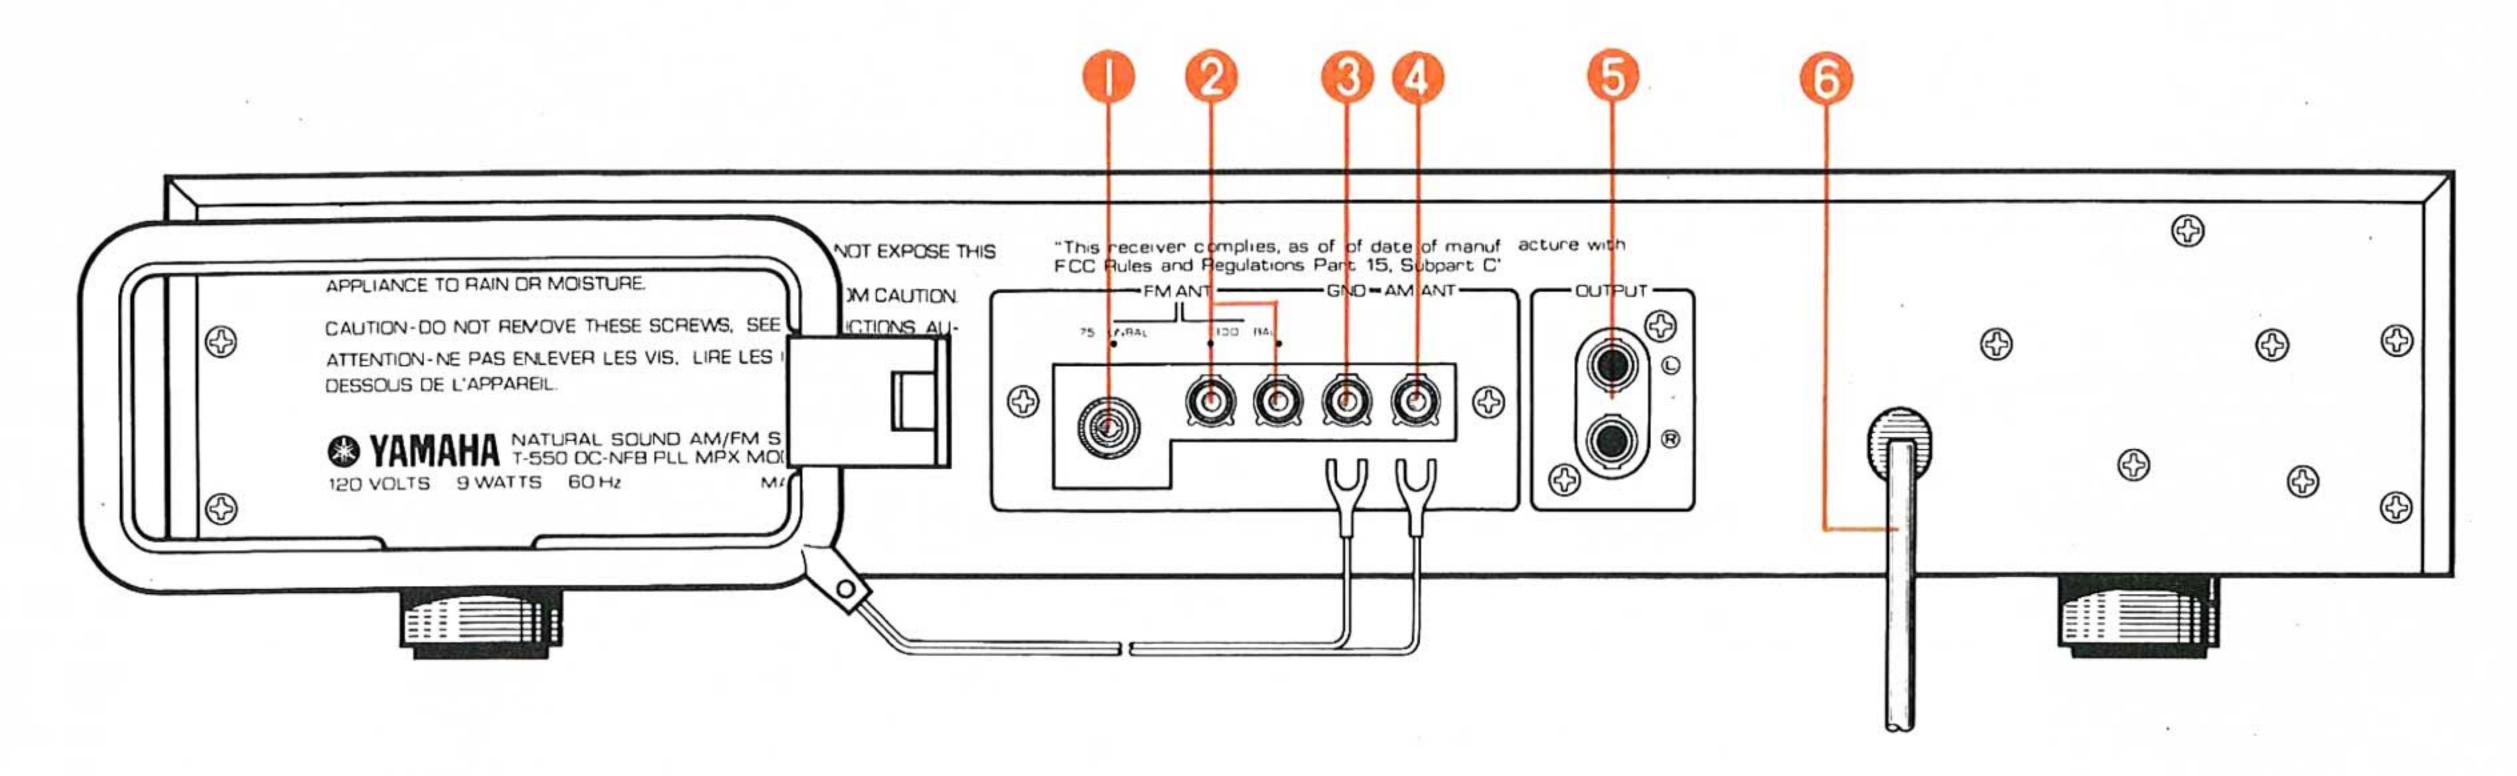

#### REAR PANEL (GENERAL MODEL)

- AM LOOP ANTENNA
- **®** FM ANTENNA TERMINAL (75 Ω UNBAL)
- $\odot$  FM ANTENNA TERMINAL (300  $\Omega$  BAL)
- **OUT PUT JACKS**
- **OVOLTAGE SELECTOR**