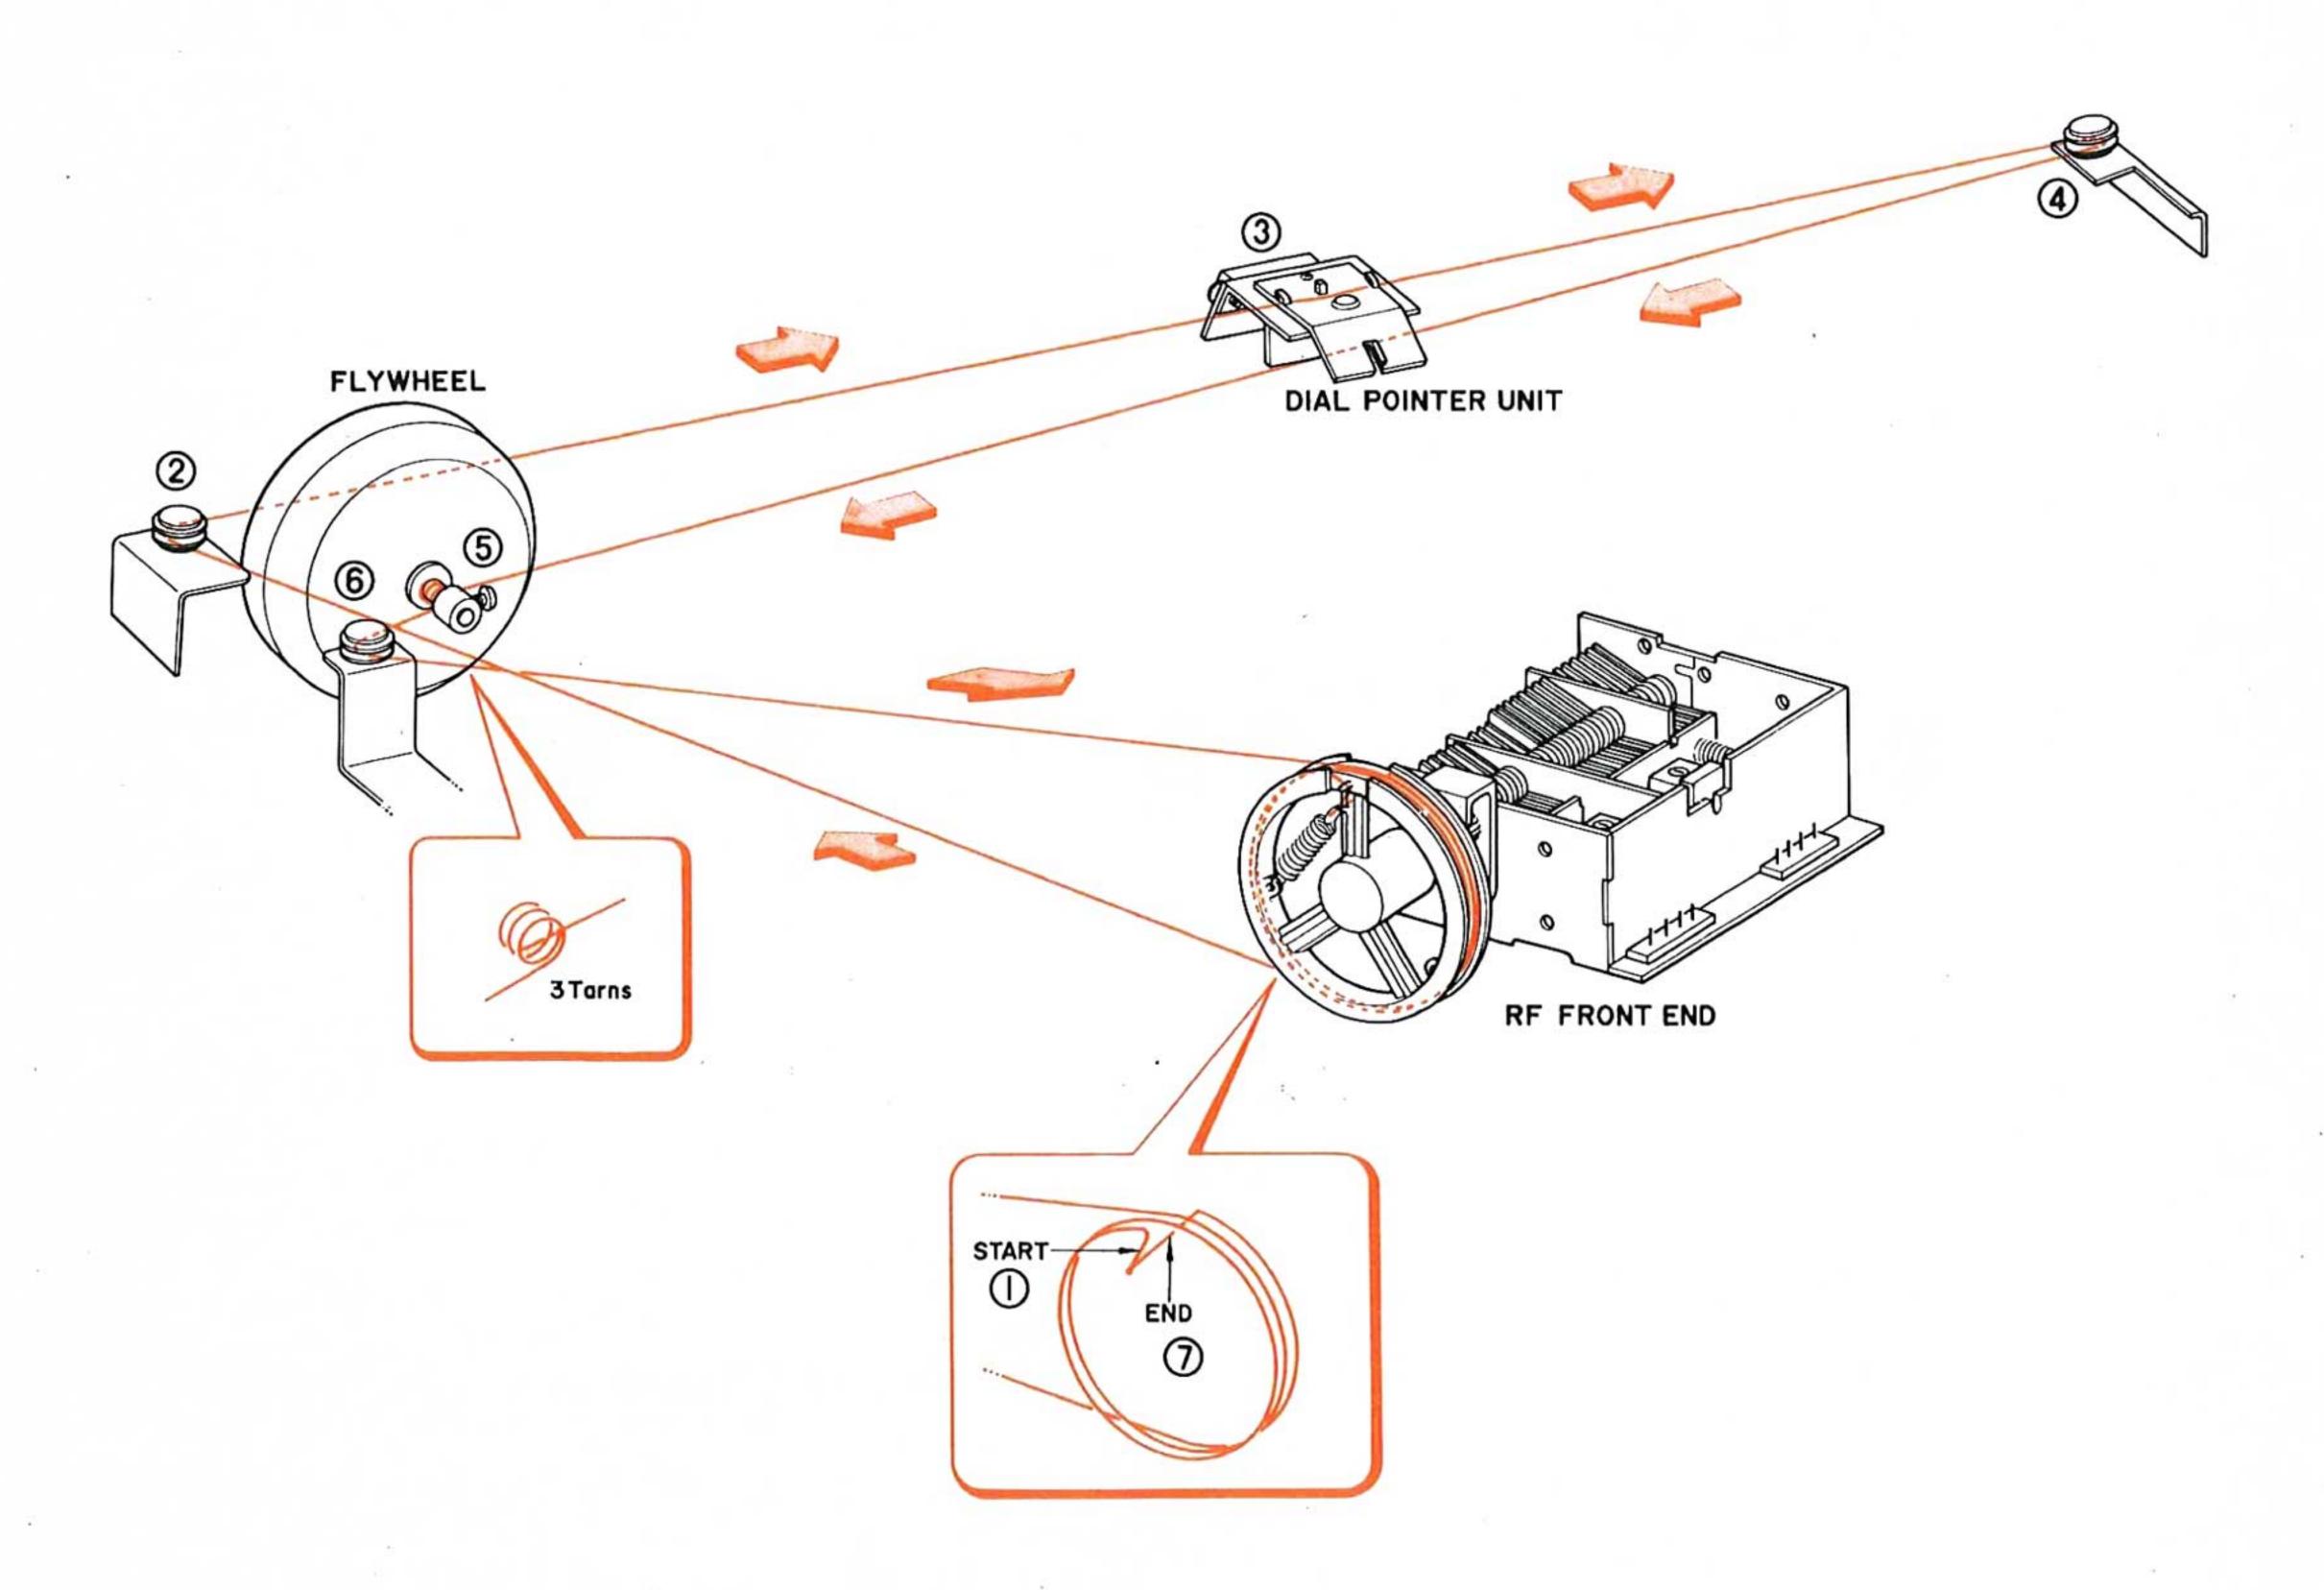

# 5. Tuner printed circuit board (3) [Dial pointer unit] removal

- a. Remove the top cover. (Refer to step 1.)
- b. Remove screws 6 and 7 in Photo 3 and then remove the lamp lens.
- c. Remove the dial string of the dial pointer in Fig. 2 as well as plastic rivets ① and ② and then remove the tuner printed circuit board (3).
- \* You will find that if you mark the dial with a pen, the replacement will be facilitated.
- \* Look the dial pointer unit with point.