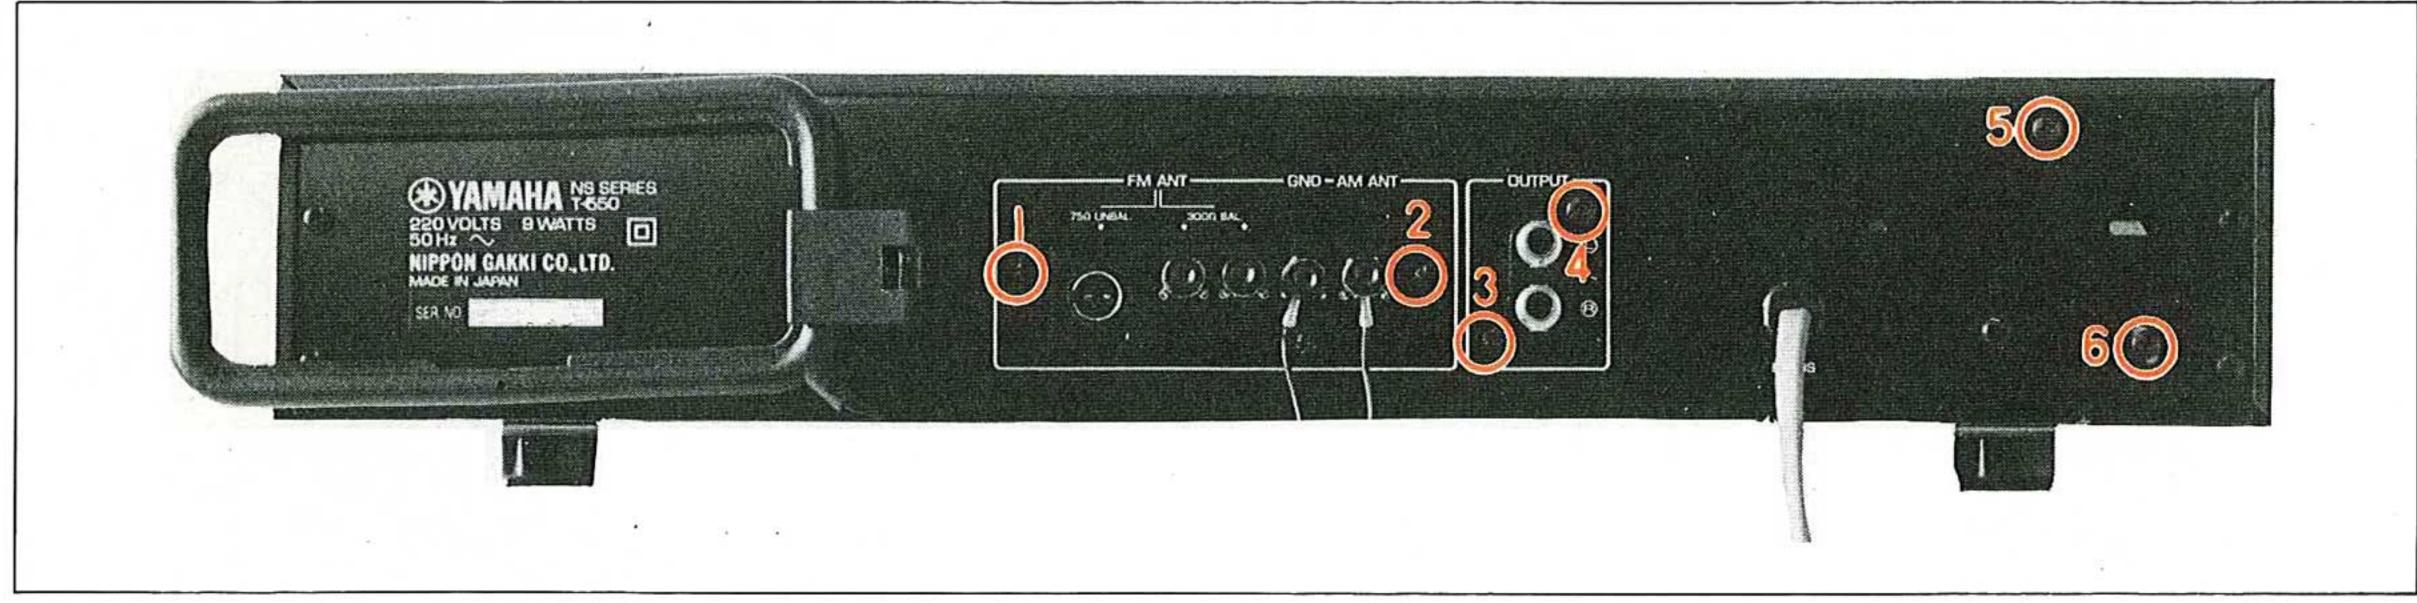

#### REAR PANEL (GENERAL MODEL)

- AM LOOP ANTENNA
- **®** FM ANTENNA TERMINAL (75 Ω UNBAL)
- $\odot$  FM ANTENNA TERMINAL (300  $\Omega$  BAL)
- **OUT PUT JACKS**
- **OVOLTAGE SELECTOR**

#### REAR PANELS

#### **NORTH EUROPEAN MODEL**

- $\bullet \bullet$  FM ANTENNA (75  $\Omega$  UNBAL)
- $\bigcirc$  FM ANTENNA (300  $\Omega$  BAL)
- **69 GROUND TERMINAL**
- **MANTENNA TERMINAL**

- **6** OUT PUT JACKS
- **6** AC CORD