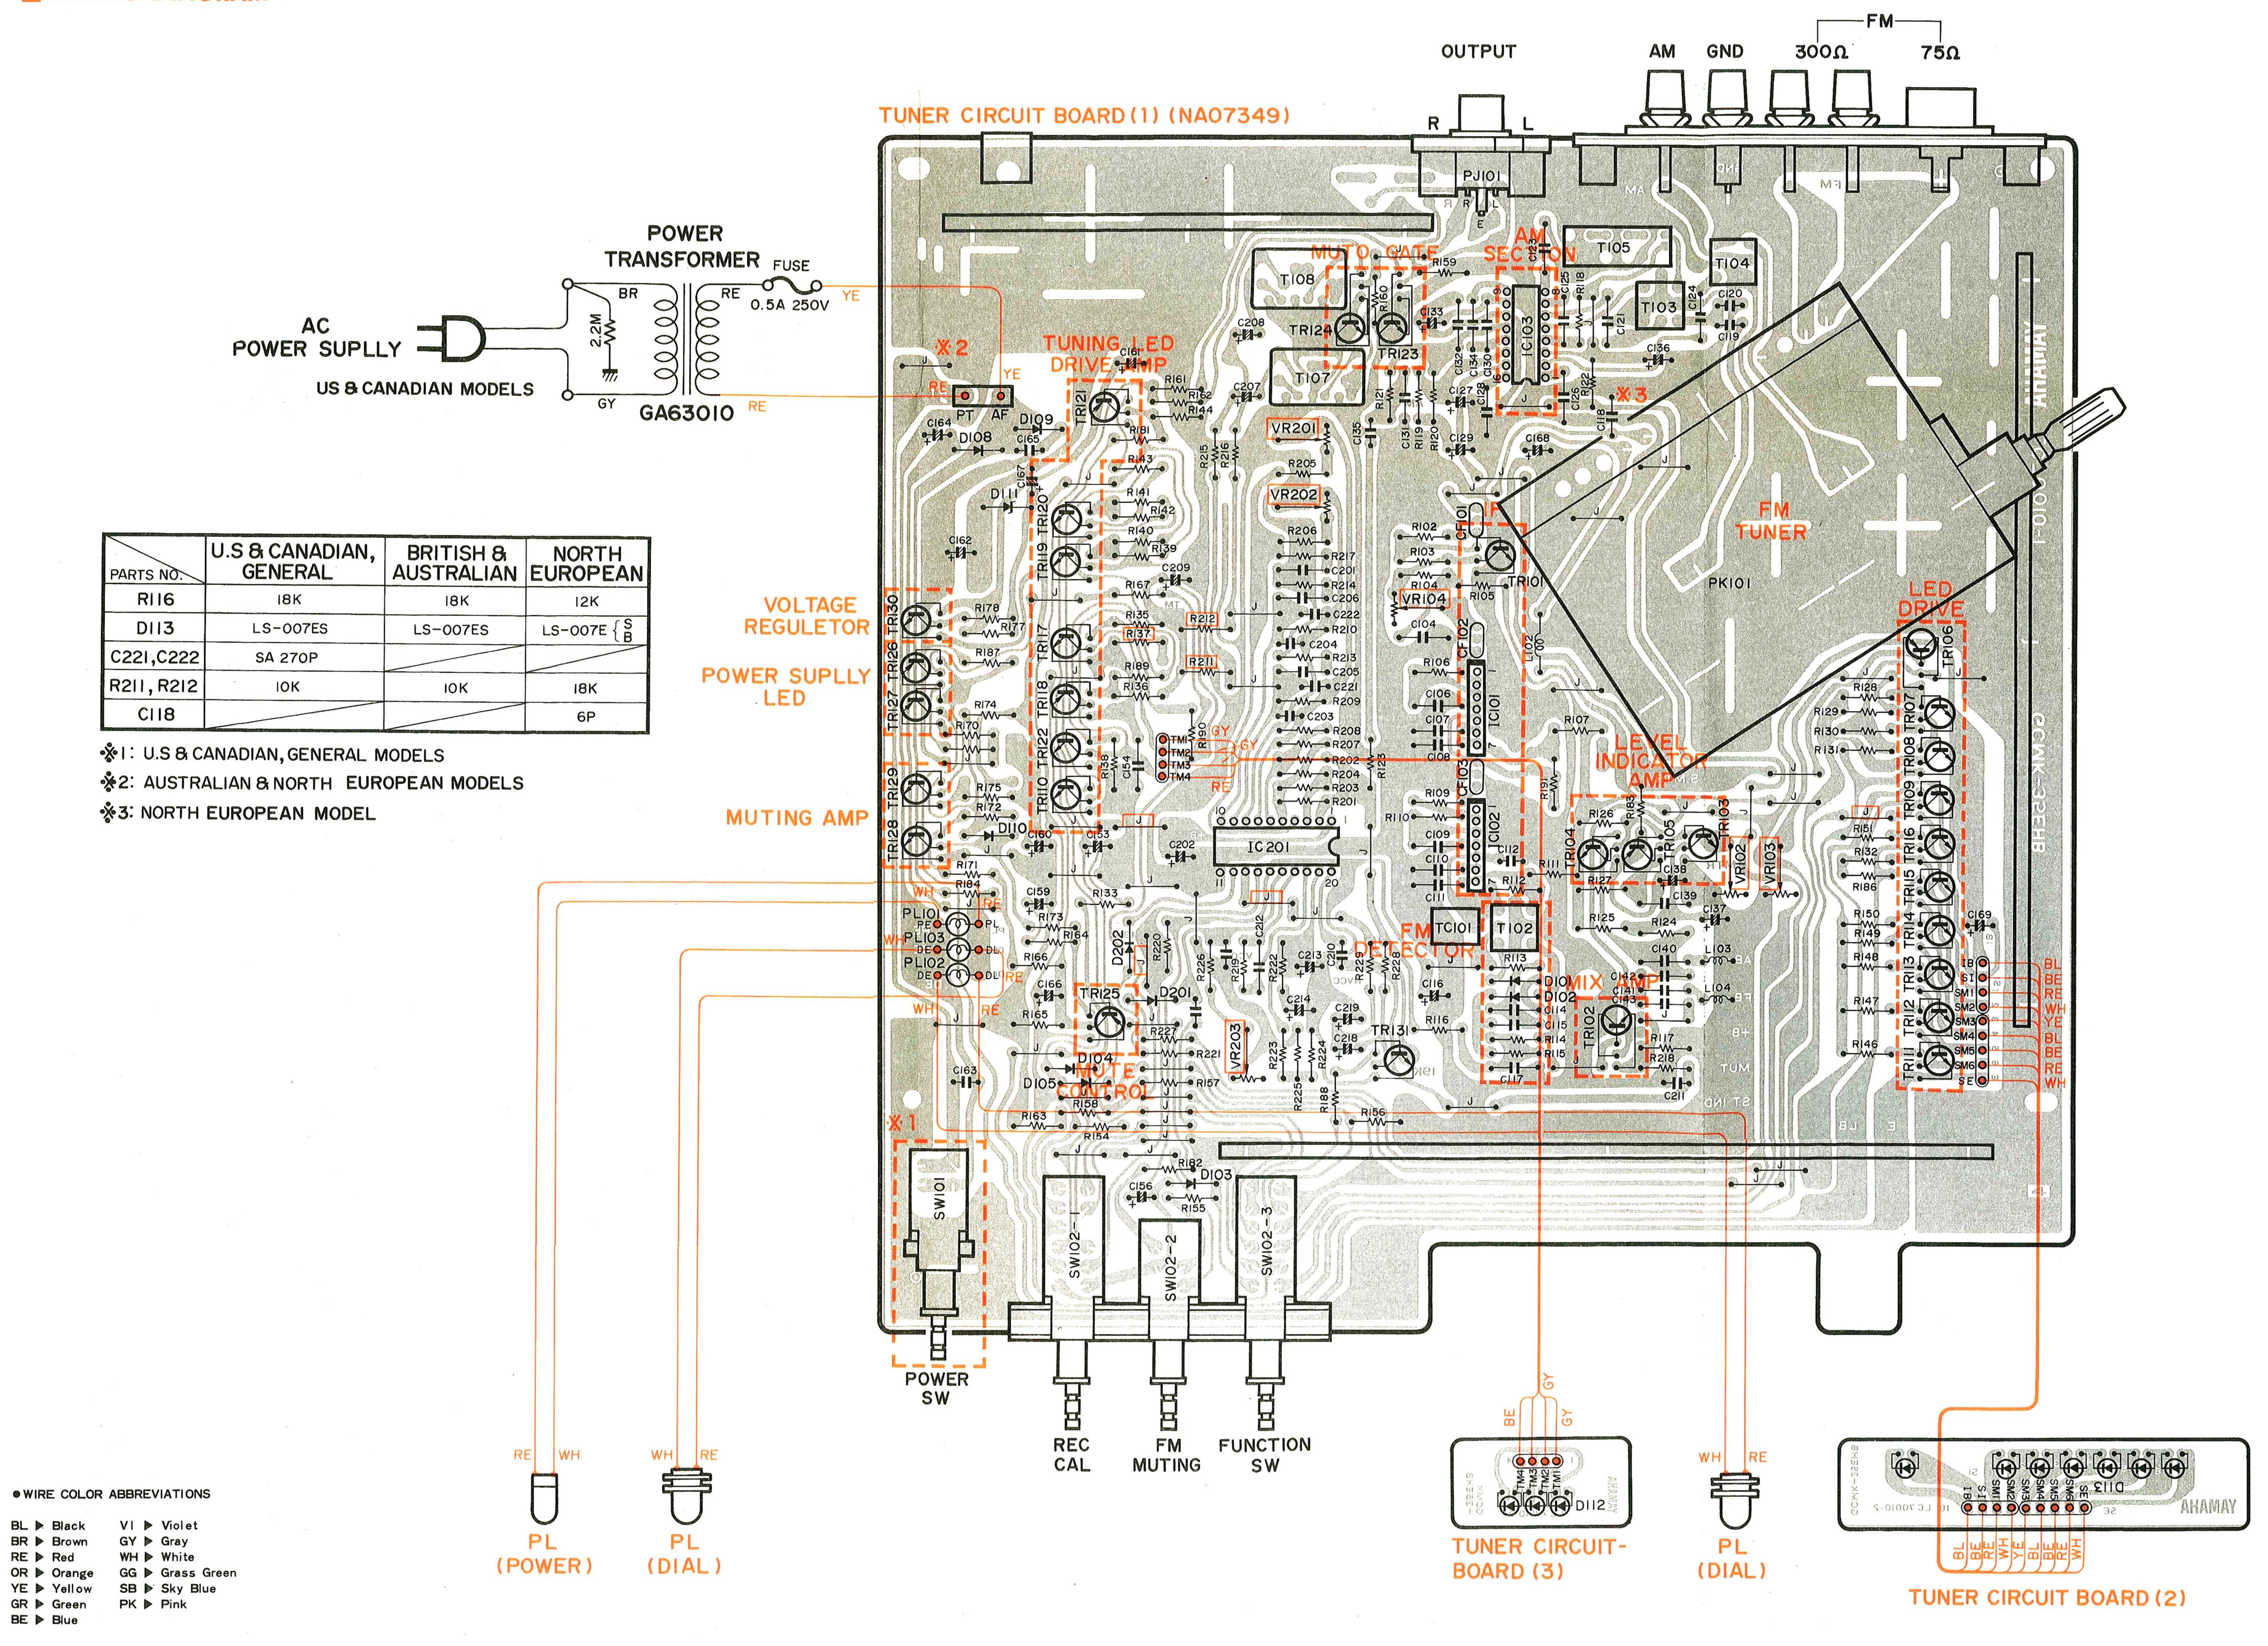

#### 3. Tuner printed circuit board (1) removal

- a. Remove the front panel. (Refer to step 2.)
- b. Detach the lead wires which are connected to the tuner printed circuit board (1).
- c. Pull out the pulley from the RF Pack's shaft.
- \* As the pulley is locked with paint, pull out the pulley carefully. You will find that if you wind adhesive tape or vinyl tape to secure the dial string to the pulley so that the string does not get tangled up, the replacement operation will be facilitated.
- d. Remove screws 4 and 5 in Photo 3, screws 1 to 4 in Photo 5 and the plastic rivet 5 and then remove the tuner printed circuit board (1).
- \* You will find that if you remove screws 6 and 7 in Photo 5 and the power transformer, the replacement will be facilitated.

# 5. Tuner printed circuit board (3) [Dial pointer unit] removal

- a. Remove the top cover. (Refer to step 1.)
- b. Remove screws 6 and 7 in Photo 3 and then remove the lamp lens.
- c. Remove the dial string of the dial pointer in Fig. 2 as well as plastic rivets ① and ② and then remove the tuner printed circuit board (3).
- \* You will find that if you mark the dial with a pen, the replacement will be facilitated.
- \* Look the dial pointer unit with point.

- 4. Tuner printed circuit board (2) [Signal quality indicator] removal
  - a. Remove the front panel. (Refer to step 2.)
  - b. Remove plastic rivets ① and ② in Fig. 1 and then remove the tuner printed circuit board (2).