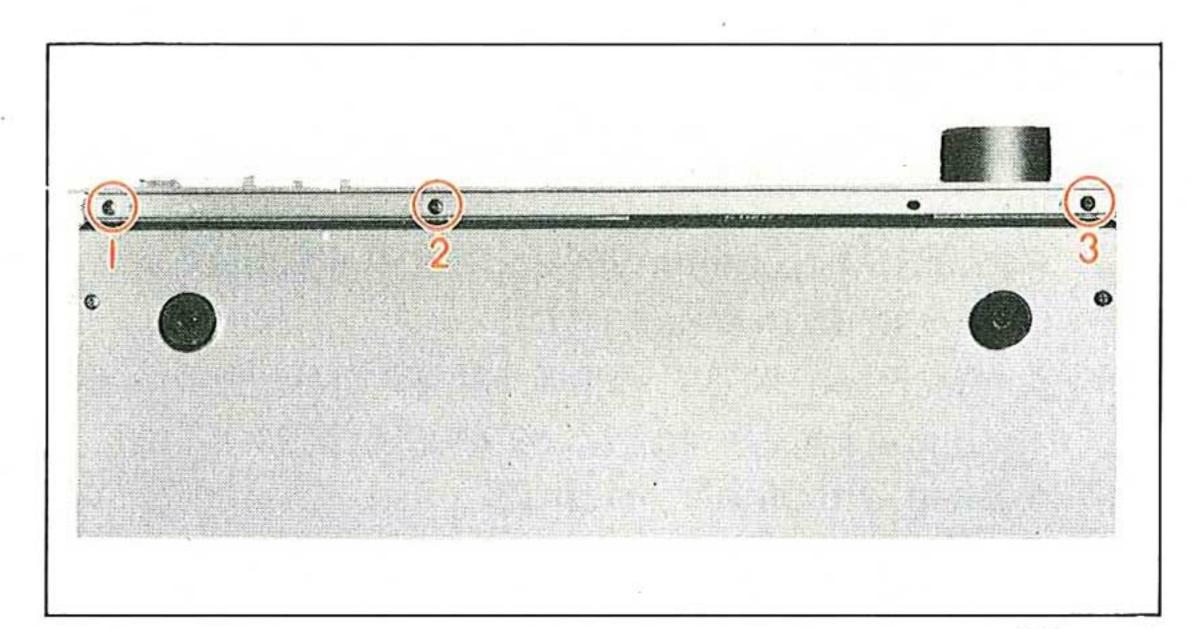

#### 2. Front panel removal

- a. Remove the top cover. (Refer to step 1.)
- b. Loosen screw 1 in Photo 2 with a hexagonal wrench and pull out the tuning knob first to prevent damage to its painted surface.
- c. Remove screws ① to ③ in Photo 3 as well as screws ① to ③ in Photo 4 and then remove the front panel.

#### 3. Tuner printed circuit board (1) removal

- a. Remove the front panel. (Refer to step 2.)
- b. Detach the lead wires which are connected to the tuner printed circuit board (1).
- c. Pull out the pulley from the RF Pack's shaft.
- \* As the pulley is locked with paint, pull out the pulley carefully. You will find that if you wind adhesive tape or vinyl tape to secure the dial string to the pulley so that the string does not get tangled up, the replacement operation will be facilitated.
- d. Remove screws 4 and 5 in Photo 3, screws 1 to 4 in Photo 5 and the plastic rivet 5 and then remove the tuner printed circuit board (1).
- \* You will find that if you remove screws 6 and 7 in Photo 5 and the power transformer, the replacement will be facilitated.

# 5. Tuner printed circuit board (3) [Dial pointer unit] removal

- a. Remove the top cover. (Refer to step 1.)
- b. Remove screws 6 and 7 in Photo 3 and then remove the lamp lens.
- c. Remove the dial string of the dial pointer in Fig. 2 as well as plastic rivets ① and ② and then remove the tuner printed circuit board (3).
- \* You will find that if you mark the dial with a pen, the replacement will be facilitated.
- \* Look the dial pointer unit with point.