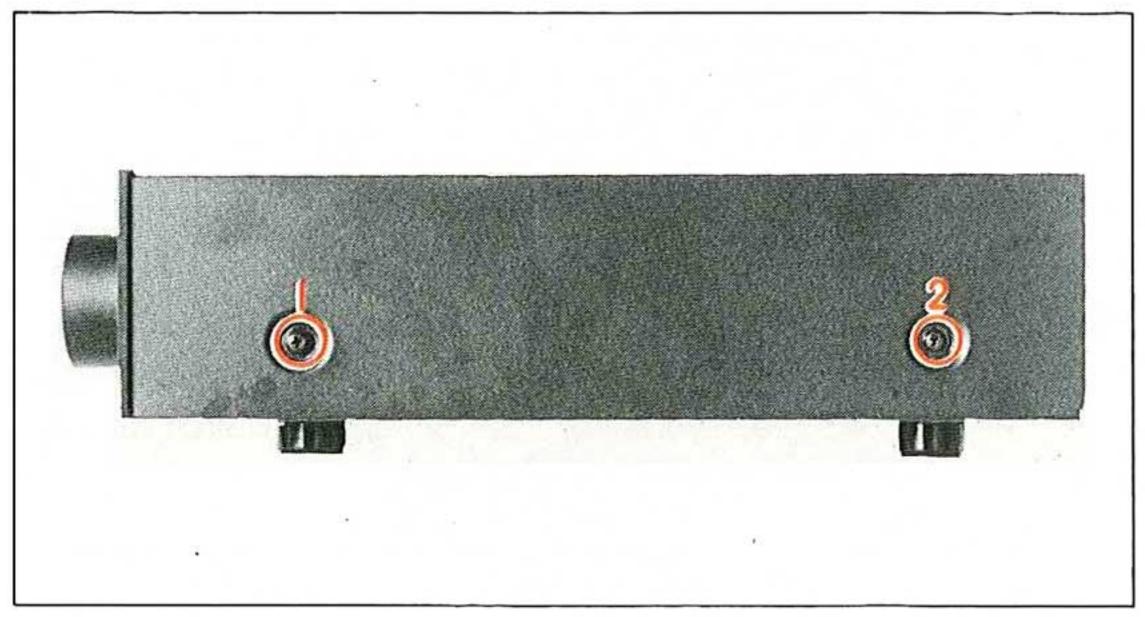

#### 1. Top cover removal

Remove screws ① and ② in Photo 1, and then remove the top cover.