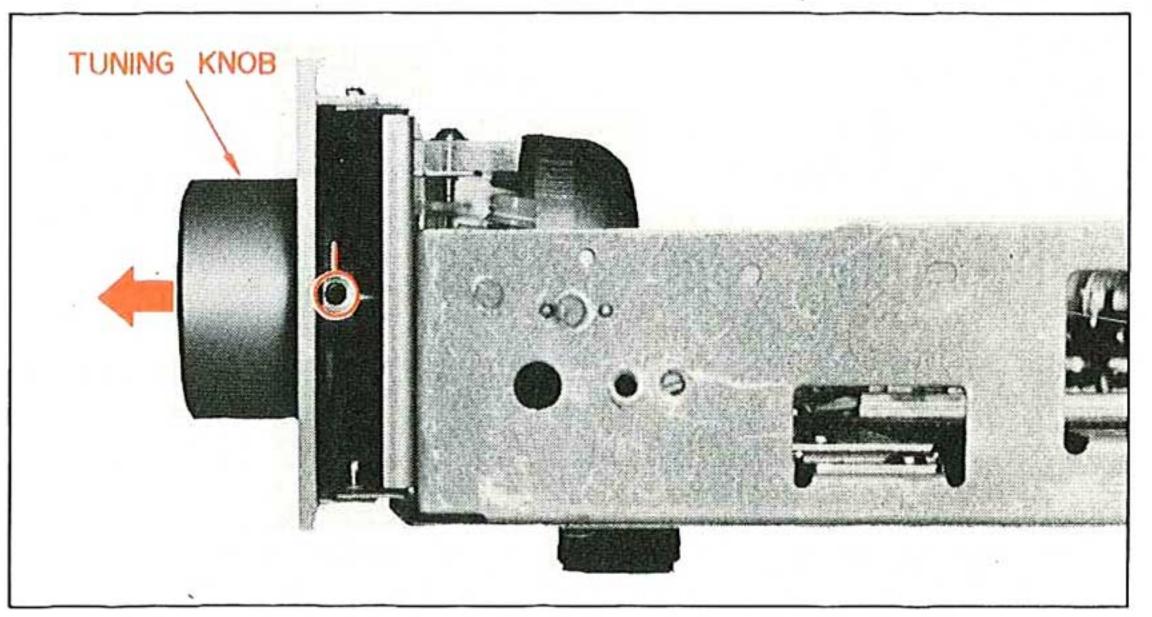

#### 2. Front panel removal

- a. Remove the top cover. (Refer to step 1.)
- b. Loosen screw 1 in Photo 2 with a hexagonal wrench and pull out the tuning knob first to prevent damage to its painted surface.
- c. Remove screws ① to ③ in Photo 3 as well as screws ① to ③ in Photo 4 and then remove the front panel.