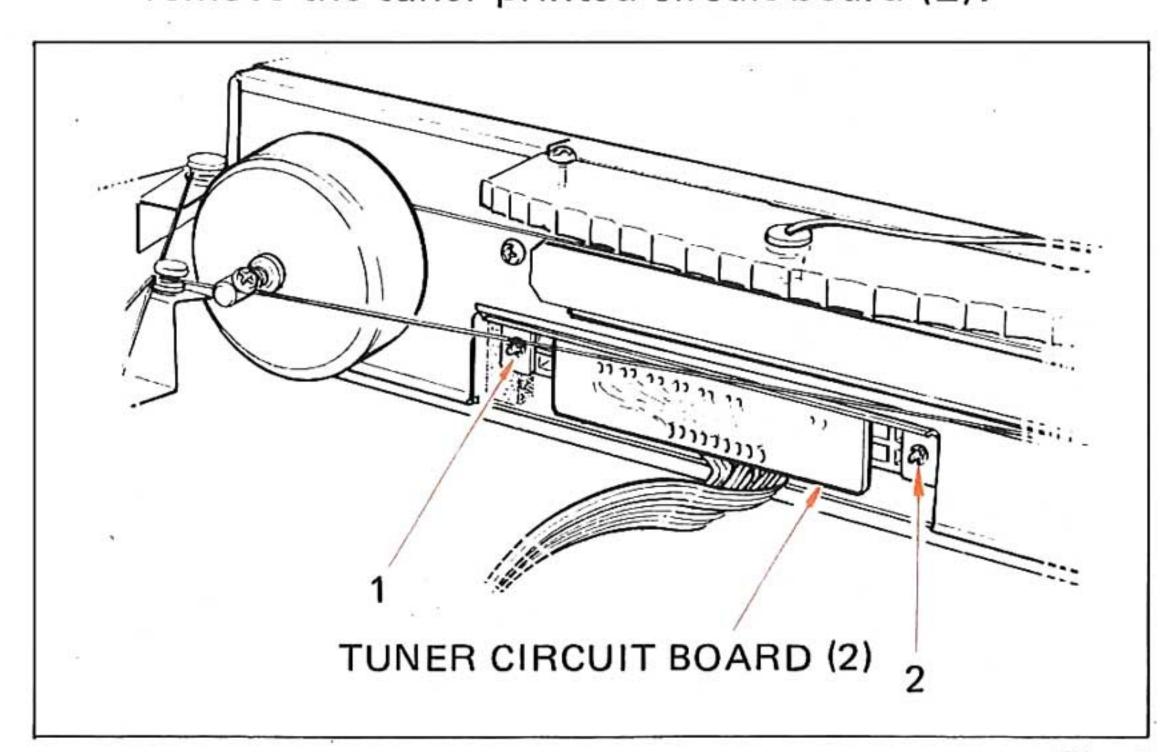

- 4. Tuner printed circuit board (2) [Signal quality indicator] removal
  - a. Remove the front panel. (Refer to step 2.)
  - b. Remove plastic rivets ① and ② in Fig. 1 and then remove the tuner printed circuit board (2).

Fig. 1

Fig. 2