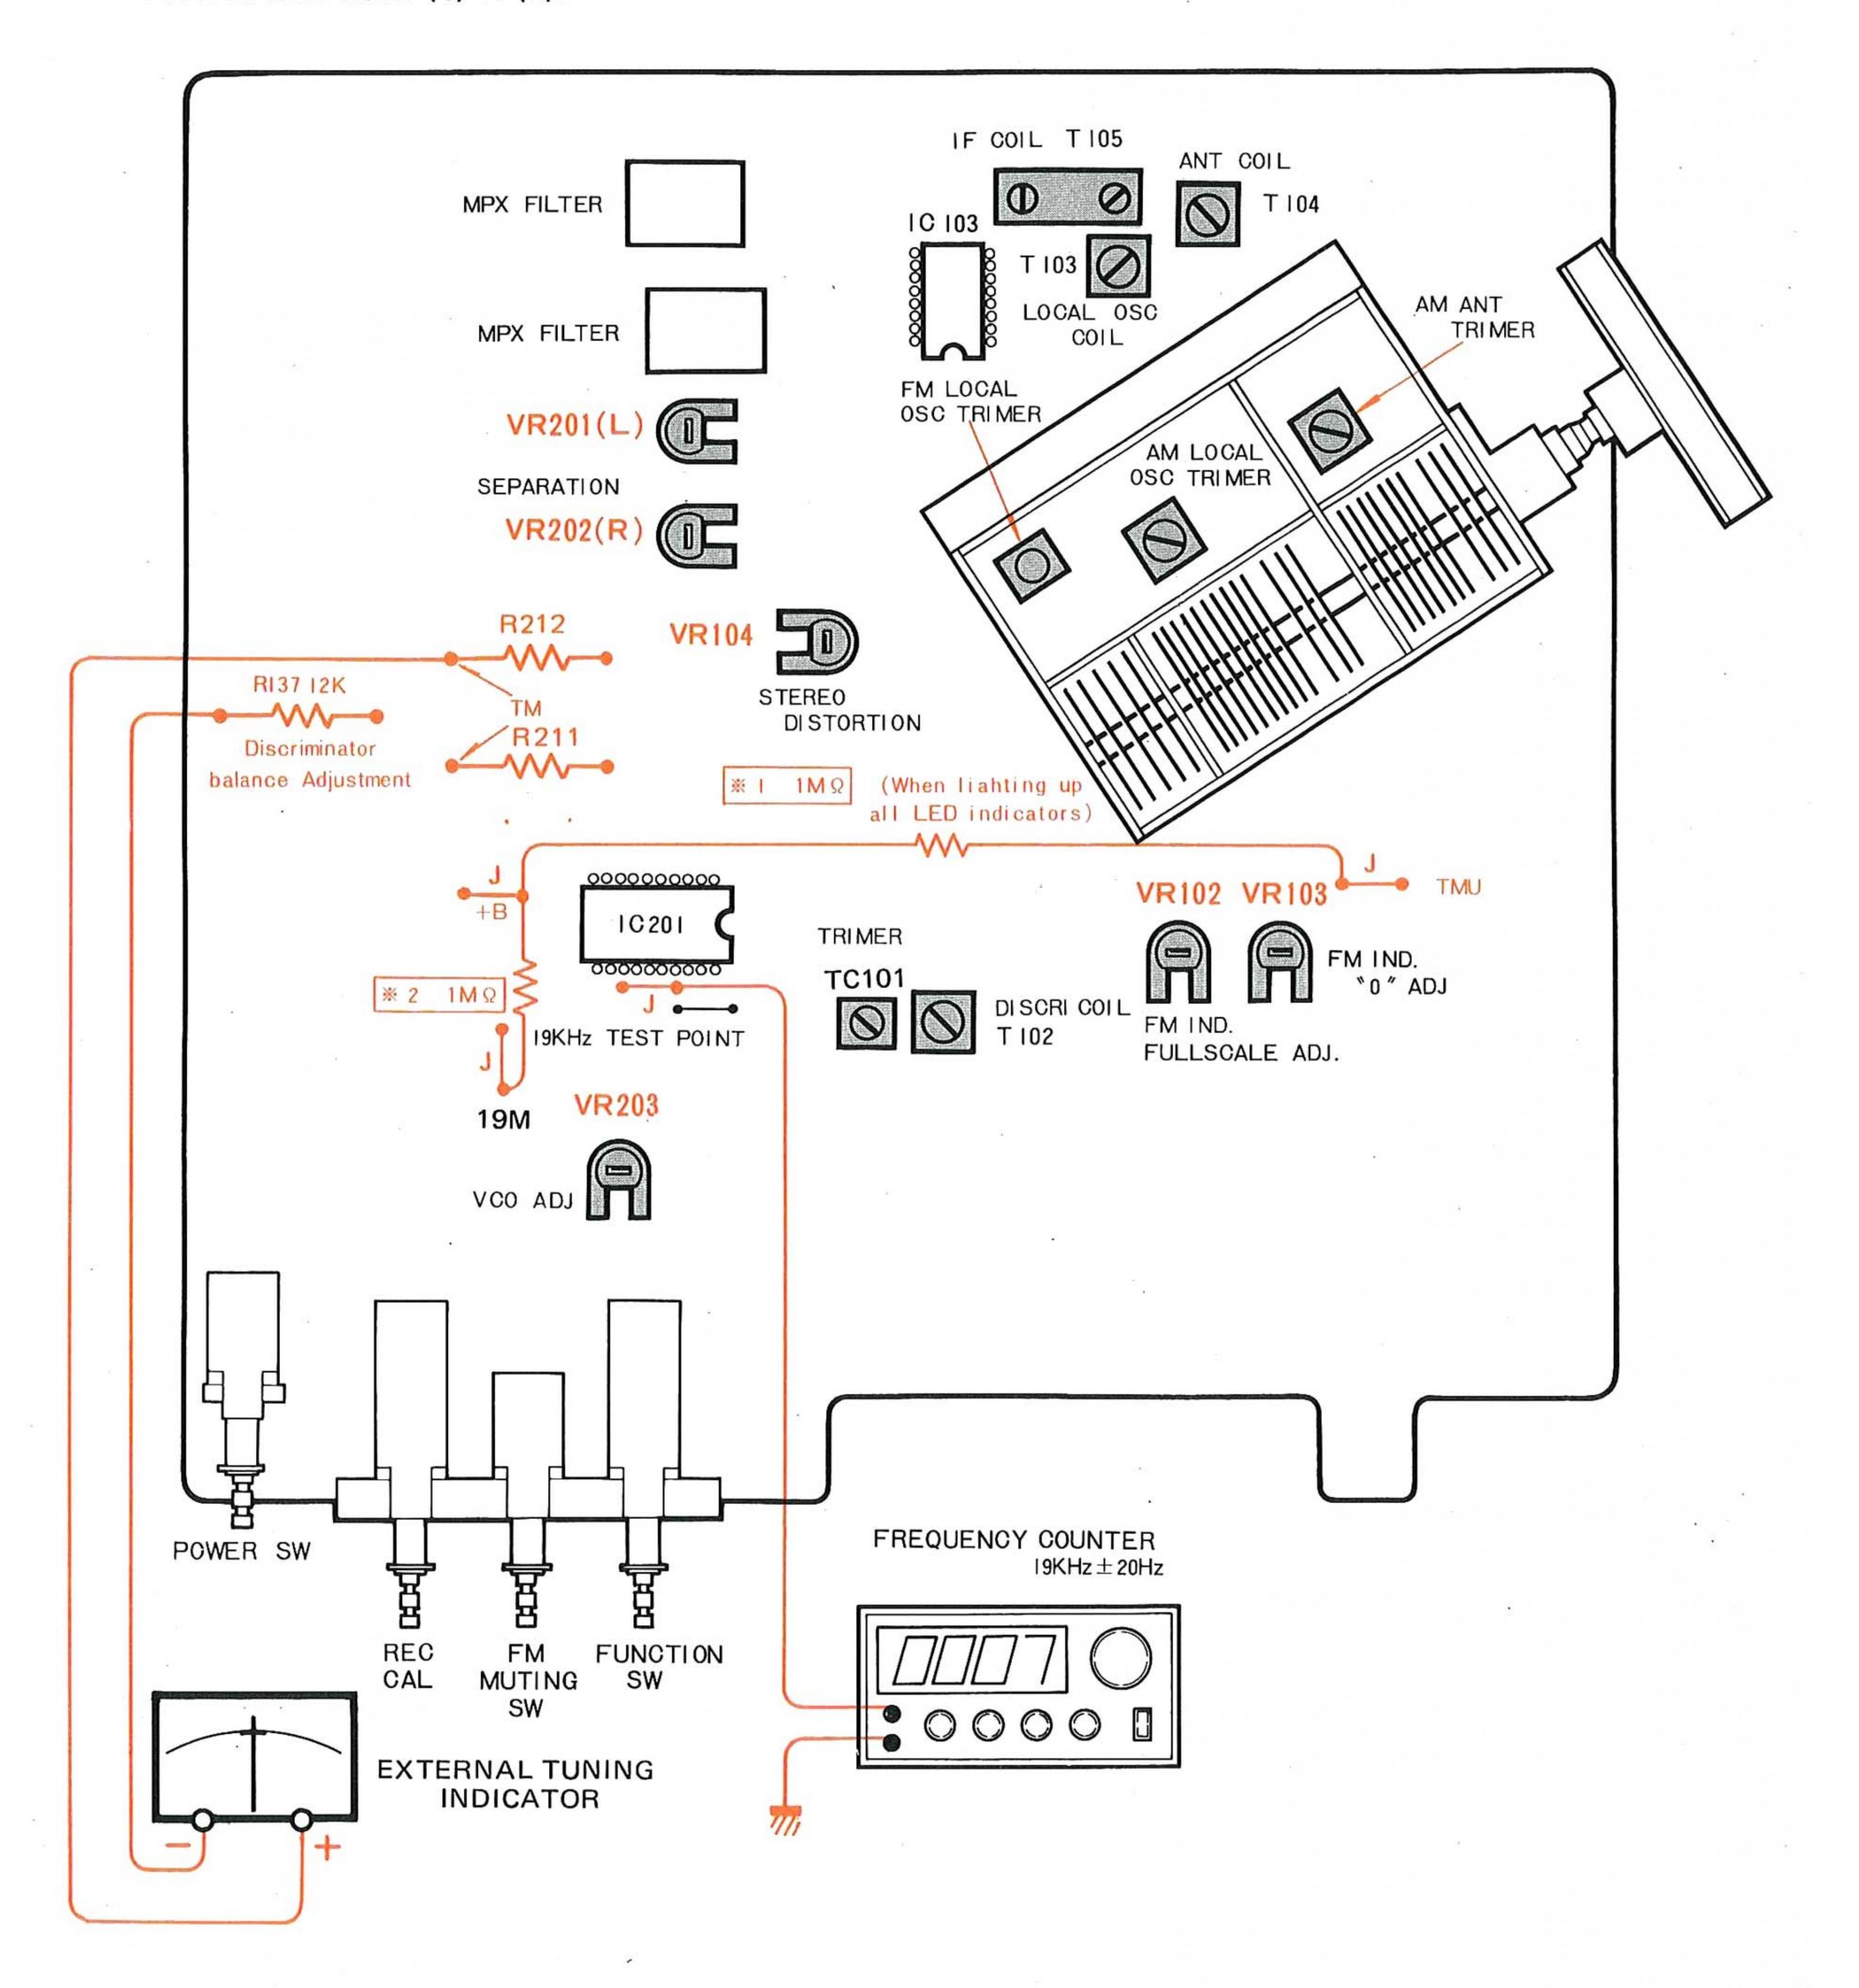

#### ADJUSTMENTS

#### 1. TEST POINTS

- \* When lighting up all LED indicators at detuning point.
- (1) Set VR103 to minimum and set the collector of TR110 to earth point.
- (2) Connect the TEST point +B to TMU terminal through a resistor  $1M\Omega$ . (420000HJ359100) Proceed with either (1) or (2).
- \* When forcing the set in stereo model at VCO adjustment.

Connect the test point 19M to +B through a resistor  $1M\Omega$ . (420000HJ359100)

#### 2. FM TUNER SECTION

(1) Set the switches to the following positions.

Function → FM
REC CAL → OFF
FM Muting → ON

(2) Use a low pass filter except step 9.

Measuring instrument abbreviations.

FM SG . FM signal generator OSC : Oscilloscope

DM : Digital multimeter DIST.M : Distortion meter

FC : Frequency counter

| Step | Adjustment<br>item                       | Terminals to be connected                                         | Instrument required                                               | Adjustment location                                   | Adjustment method                                                                                                                          | Rating                                  | Remarks                                                                 |  |
|------|------------------------------------------|-------------------------------------------------------------------|-------------------------------------------------------------------|-------------------------------------------------------|--------------------------------------------------------------------------------------------------------------------------------------------|-----------------------------------------|-------------------------------------------------------------------------|--|
| 1.   | Pointer alignment                        |                                                                   |                                                                   | Tuning knob<br>pointer .                              |                                                                                                                                            |                                         |                                                                         |  |
| 2.   | Tracking adjustment I                    | FM antenna terminals                                              | 104MHz                                                            | Tuning knob local oscil- lator trimmer                | Rotate the tuning knob and align pointer with 104MHz on dial scale. Rotate local oscillator trimmer so that tuning indicator is at center. | Less than ± 1mm                         | Fig. 1                                                                  |  |
| 3.   | Tracking ad-<br>justment II              | Same as step 2                                                    | FM SG                                                             | Local oscil-<br>lator trimmer<br>Tuning<br>indicator  | Adjust so that it comes within specifications on right.                                                                                    | Less than<br>± 2mm<br>(92 ~ 104<br>MHz) | Adjust only when pointer deviates with step 2.                          |  |
| 4.   | Discriminator<br>balance                 | Connect 300Ω<br>balanced an-<br>tenna to FM an-<br>tenna terminal |                                                                   | T-102 secon-<br>dary core of<br>discriminator<br>coil | Move core until tuning meter pointer deflects to 0 with noise at detuned point near 98MHz.                                                 | indicator de<br>Connect +B              | ustable with tuning icator deflection. nect +B to TMU ough $1M\Omega$ . |  |
| 5.   | Tuning point setting                     | FM antenna<br>terminals                                           | 60dBμ, 98MHz                                                      | Tuning knob                                           | Adjust knob so that center lamp of tuning indicator lights up.                                                                             |                                         | Rotate VR102 fully to the right.                                        |  |
| 6.   | Muting level                             | FM antenna<br>terminals                                           | FM SG 15dB $\mu$ (300 $\Omega$ ) 30% MOD.                         | VR103<br>(30KB)                                       | Adjust so that mut-<br>ing level is 15dB $\mu$ .                                                                                           |                                         | Same as step 5.                                                         |  |
| 7.   | Monaural dis-<br>tortion adjust-<br>ment | FM antenna<br>terminal output<br>L only                           | 104MHz 60dBµ<br>monaural 1kHz<br>100% MOD. OSC,<br>FM SG, DIST, M | TC-101(4P)<br>trimmer<br>capacitor                    | Reduce distortion to minimum.                                                                                                              | Less than<br>-56dB                      |                                                                         |  |
| 8.   | VCO<br>adjustment                        | FM antenna<br>19kHz T.P                                           | Same as step 6<br>non MOD<br>FC                                   | VCO, ADJ<br>VR203<br>(10KB)                           | Set to 19kHz                                                                                                                               | 19kHz<br>± 20Hz                         |                                                                         |  |
| 9.   | Stereo distortion adjustment             | FM antenna<br>terminal output<br>L only                           | Same as step 2. Stereo L 1kHz 100% MOD. OSC, FM SG DIST. M        | VR104<br>(500Ω)<br>TC101, T102<br>and Tuning<br>Knob  | Reduce distortion to minimum. Rotate knob so that tuning indicator is centered at minimum distortion.                                      | Less than<br>-56dB                      | Adjust step 5,<br>7 and 9 only<br>when pointer<br>deviates.             |  |
| 10.  | Separation adjustment                    | Same as step 6                                                    | Stereo L, R 1kHz<br>100% MOD                                      | Separation<br>VR201 (L)<br>VR202 (R)                  | L→R<br>R→L                                                                                                                                 | More than<br>50dB                       |                                                                         |  |
| 11.  | Signal indicator full scale adjust-ment  | Same as step 5.                                                   | Non MOD 60dBµ                                                     | FM meter<br>ADJ. VR102<br>(5KB)                       | Set so that meter pointer deflects within specified zone                                                                                   |                                         | Fig. 2<br>Check step 6                                                  |  |