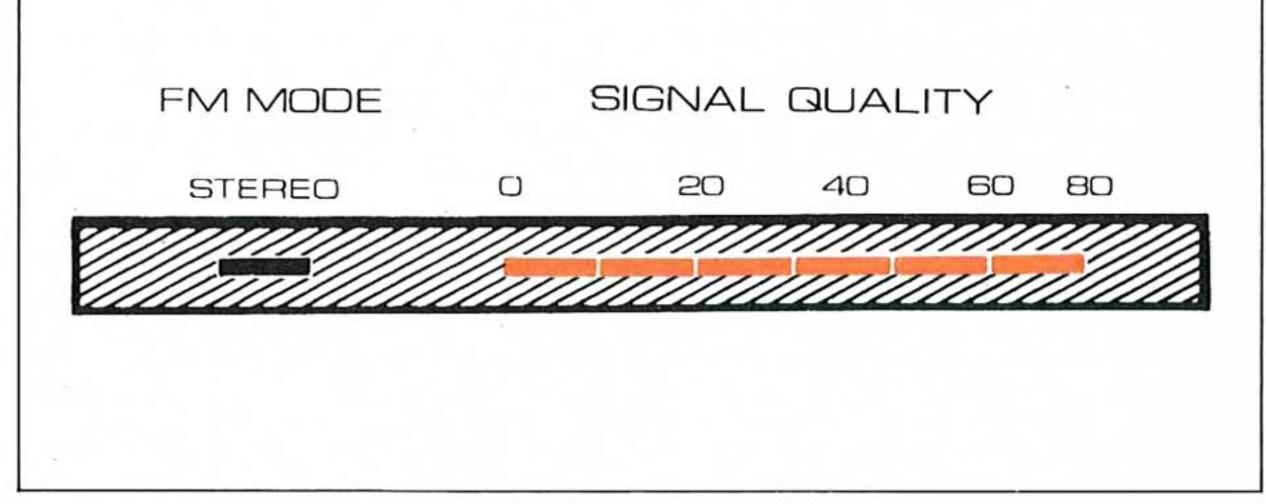

#### FRONT PANEL

- AM DIAL SCALE
- FM DIAL SCALE
- **® TUNING INDICATOR**
- **10** TUNING KNOB
- POWER SWITCH

- **® REC CAL SWITCH**
- **MATTING SWITCH**
- **(3)** FUNCTION SWITCH
- **(9)** FM STEREO INDICATOR
- **(III)** SIGNAL QUALITY INDICATOR

DM : Digital multimeter DIST.M : Distortion meter

FC : Frequency counter

| Step | Adjustment<br>item                       | Terminals to be connected                                         | Instrument required                                               | Adjustment location                                   | Adjustment method                                                                                                                          | Rating                                  | Remarks                                                                 |  |
|------|------------------------------------------|-------------------------------------------------------------------|-------------------------------------------------------------------|-------------------------------------------------------|--------------------------------------------------------------------------------------------------------------------------------------------|-----------------------------------------|-------------------------------------------------------------------------|--|
| 1.   | Pointer alignment                        |                                                                   |                                                                   | Tuning knob<br>pointer .                              |                                                                                                                                            |                                         |                                                                         |  |
| 2.   | Tracking adjustment I                    | FM antenna terminals                                              | 104MHz                                                            | Tuning knob local oscil- lator trimmer                | Rotate the tuning knob and align pointer with 104MHz on dial scale. Rotate local oscillator trimmer so that tuning indicator is at center. | Less than ± 1mm                         | Fig. 1                                                                  |  |
| 3.   | Tracking ad-<br>justment II              | Same as step 2                                                    | FM SG                                                             | Local oscil-<br>lator trimmer<br>Tuning<br>indicator  | Adjust so that it comes within specifications on right.                                                                                    | Less than<br>± 2mm<br>(92 ~ 104<br>MHz) | Adjust only when pointer deviates with step 2.                          |  |
| 4.   | Discriminator<br>balance                 | Connect 300Ω<br>balanced an-<br>tenna to FM an-<br>tenna terminal |                                                                   | T-102 secon-<br>dary core of<br>discriminator<br>coil | Move core until tuning meter pointer deflects to 0 with noise at detuned point near 98MHz.                                                 | indicator de<br>Connect +B              | ustable with tuning icator deflection. nect +B to TMU ough $1M\Omega$ . |  |
| 5.   | Tuning point setting                     | FM antenna<br>terminals                                           | 60dBμ, 98MHz                                                      | Tuning knob                                           | Adjust knob so that center lamp of tuning indicator lights up.                                                                             |                                         | Rotate VR102 fully to the right.                                        |  |
| 6.   | Muting level                             | FM antenna<br>terminals                                           | FM SG 15dB $\mu$ (300 $\Omega$ ) 30% MOD.                         | VR103<br>(30KB)                                       | Adjust so that mut-<br>ing level is 15dB $\mu$ .                                                                                           |                                         | Same as step 5.                                                         |  |
| 7.   | Monaural dis-<br>tortion adjust-<br>ment | FM antenna<br>terminal output<br>L only                           | 104MHz 60dBµ<br>monaural 1kHz<br>100% MOD. OSC,<br>FM SG, DIST, M | TC-101(4P)<br>trimmer<br>capacitor                    | Reduce distortion to minimum.                                                                                                              | Less than<br>-56dB                      |                                                                         |  |
| 8.   | VCO<br>adjustment                        | FM antenna<br>19kHz T.P                                           | Same as step 6<br>non MOD<br>FC                                   | VCO, ADJ<br>VR203<br>(10KB)                           | Set to 19kHz                                                                                                                               | 19kHz<br>± 20Hz                         |                                                                         |  |
| 9.   | Stereo distortion adjustment             | FM antenna<br>terminal output<br>L only                           | Same as step 2. Stereo L 1kHz 100% MOD. OSC, FM SG DIST. M        | VR104<br>(500Ω)<br>TC101, T102<br>and Tuning<br>Knob  | Reduce distortion to minimum. Rotate knob so that tuning indicator is centered at minimum distortion.                                      | Less than<br>-56dB                      | Adjust step 5,<br>7 and 9 only<br>when pointer<br>deviates.             |  |
| 10.  | Separation adjustment                    | Same as step 6                                                    | Stereo L, R 1kHz<br>100% MOD                                      | Separation<br>VR201 (L)<br>VR202 (R)                  | L→R<br>R→L                                                                                                                                 | More than<br>50dB                       |                                                                         |  |
| 11.  | Signal indicator full scale adjust-ment  | Same as step 5.                                                   | Non MOD 60dBµ                                                     | FM meter<br>ADJ. VR102<br>(5KB)                       | Set so that meter pointer deflects within specified zone                                                                                   |                                         | Fig. 2<br>Check step 6                                                  |  |