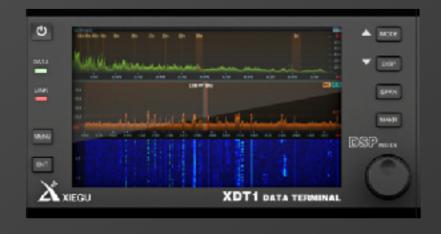

### **Optional Accessories**

XTD1 Panadapter XPA125 Power Amplifier with Tuner CE-19 Expansion port for PC connection

XDT1 Panadapter with spectrum and waterfall (available fall 2018)

CE-19 Expansion port

www.pileupdx.com info@pileupx.com +46-70 029 4780