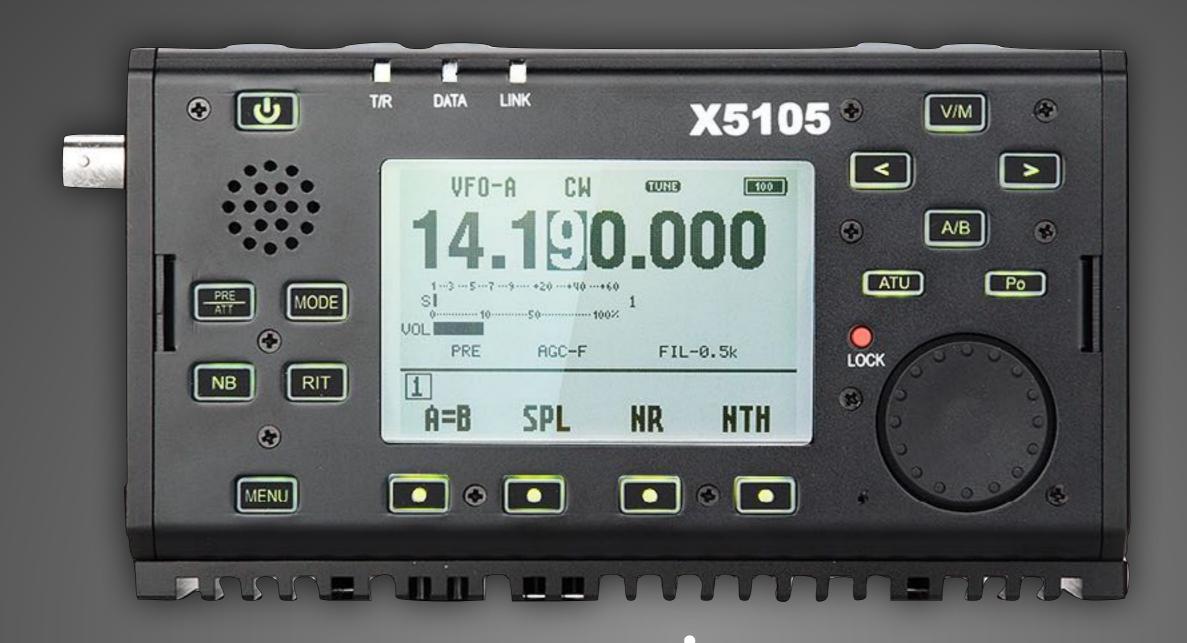

# Xiegu X5105

## HF/50MHz QRP Transceiver

X5105 brings you a whole new portable experience with its large 3,6 inch dot matrix LCD display easy to read in daylight or darkness. A built in 3800 mAh battery powers the radio for up to 8 hours in receive mode, perfect for long days outdoor. The highly effective automatic antenna tuner let you quickly deploy your portable station even if the antenna is not perfect.

X5105 is built for field use. Front panel buttons are backlit for operation in the dark and the VFO knob is optimised to be used with your thumb without being sensitive to accidental retuning.

The X5105 receiver is a double conversion superheterodyne receiver with a digital baseband. In addition to SSB, AM, Narrow FM and CW the X5105 can has a modem mode letting you decode PSK31 directly on the screen.

The stable and reliable push-pull power amplifier circuit in the X5105 provides up to 5 watt of transmit power in the whole HF and 6 meter range.

Bring the Xiegu X5105 on your next field trip!