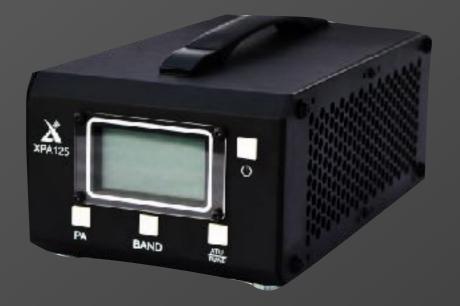

### **Optional Accessories**

XTD1 Panadapter XPA125 Power Amplifier with Tuner CE-19 Expansion port for PC connection

#### In the box

X5105 HF/50MHz QRP Transceiver
Hand microphone with keypad
USB cable for FW updates and CAT
Power supply cable
English user manual
Service card

Standard hand mic with back light

XPA125 125 watt HF/50 MHz power amplifier with automatic antenna tuner