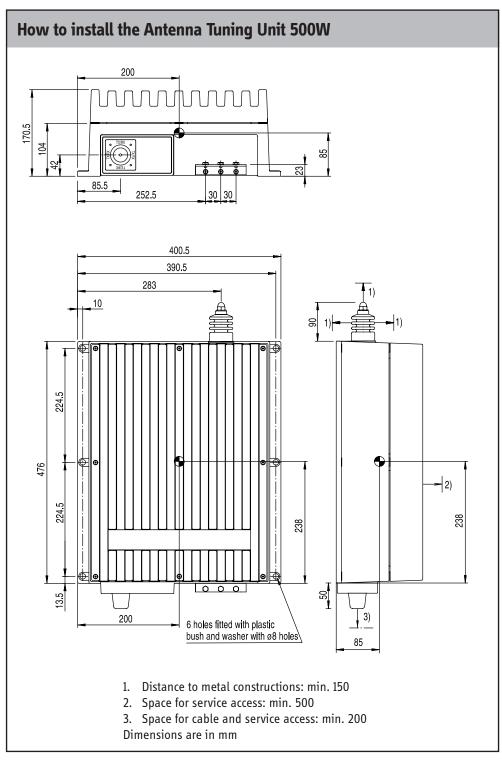

Unit & Antenna Tuning Unit 150/250/500W

## **Disclaimer**

Any responsibility or liability for loss or damage in connection with the use of theese products and the accompanying documentation is disclaimed by Thrane & Thrane. The information in this installation guide is provided for information purposes only, is subject to change without notice and may contain errors or inaccuracies.

Installation guides issued by Thrane & Thrane are periodically revised and updated. Anyone relying on this information should acquire the most current version e.g. from the Thrane & Thrane Extranet at http://extranet.thrane.com.

Thrane & Thrane is not responsible for the content or accuracy of any translations or reproductions, in whole or in part, of this installation guide from any other source.