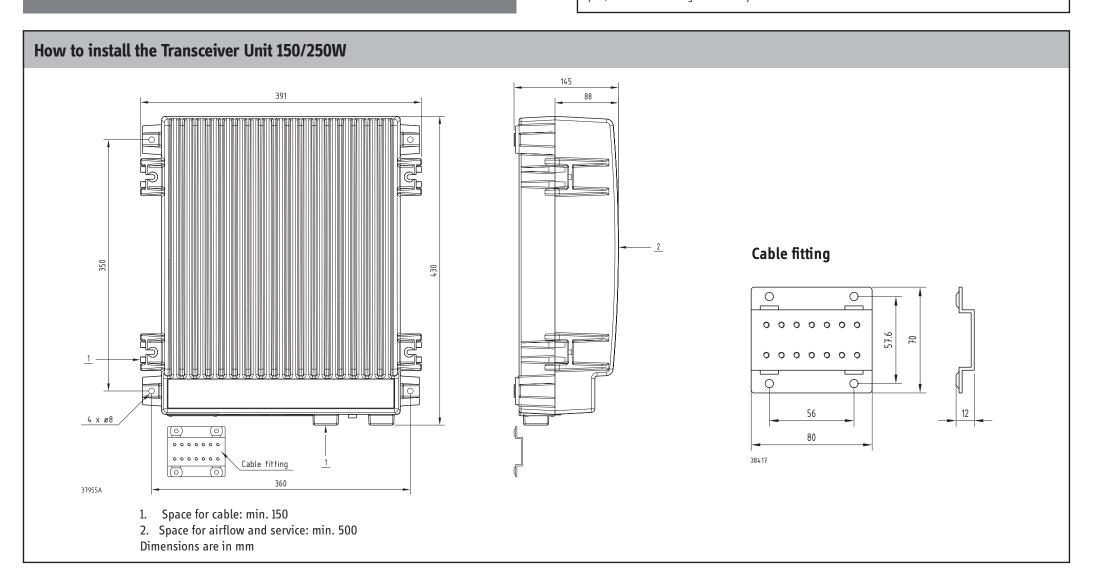

sceiver Unit & Antenna Tuning Unit 150/250/500W

## **Disclaimer**

Any responsibility or liability for loss or damage in connection with the use of theese products and the accompanying documentation is disclaimed by Thrane & Thrane. The information in this installation guide is provided for information purposes only, is subject to change without notice and may contain errors or inaccuracies.

Installation guides issued by Thrane & Thrane are periodically revised and updated. Anyone relying on this information should acquire the most current version e.g. from the Thrane & Thrane Extranet at http://extranet.thrane.com.

Thrane & Thrane is not responsible for the content or accuracy of any translations or reproductions, in whole or in part, of this installation guide from any other source.