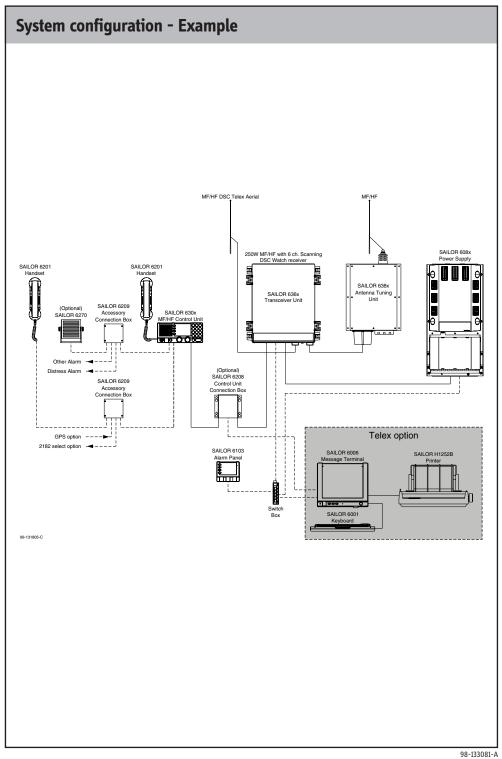

## **SAILOR**®

## SAILOR 6300 MF/HF Transceiver Unit & Antenna Tuning Unit 150/250/500W