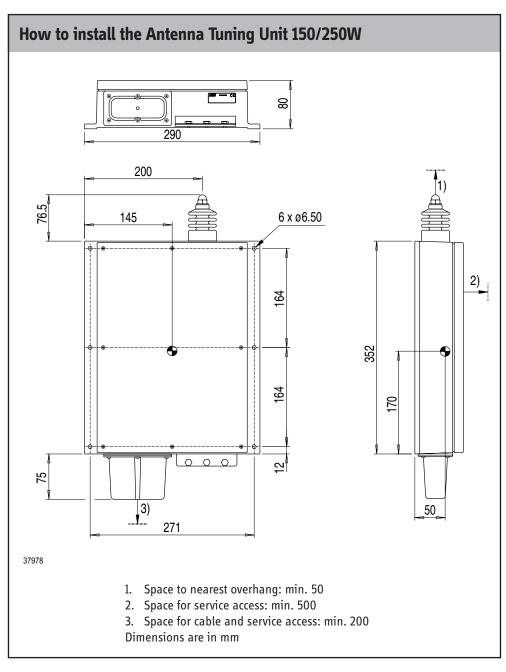

eiver Unit & Antenna Tuning Unit 150/250/500W

## **Disclaimer**

Any responsibility or liability for loss or damage in connection with the use of theese products and the accompanying documentation is disclaimed by Thrane & Thrane. The information in this installation guide is provided for information purposes only, is subject to change without notice and may contain errors or inaccuracies.

Installation guides issued by Thrane & Thrane are periodically revised and updated. Anyone relying on this information should acquire the most current version e.g. from the Thrane & Thrane Extranet at http://extranet.thrane.com.

Thrane & Thrane is not responsible for the content or accuracy of any translations or reproductions, in whole or in part, of this installation guide from any other source.