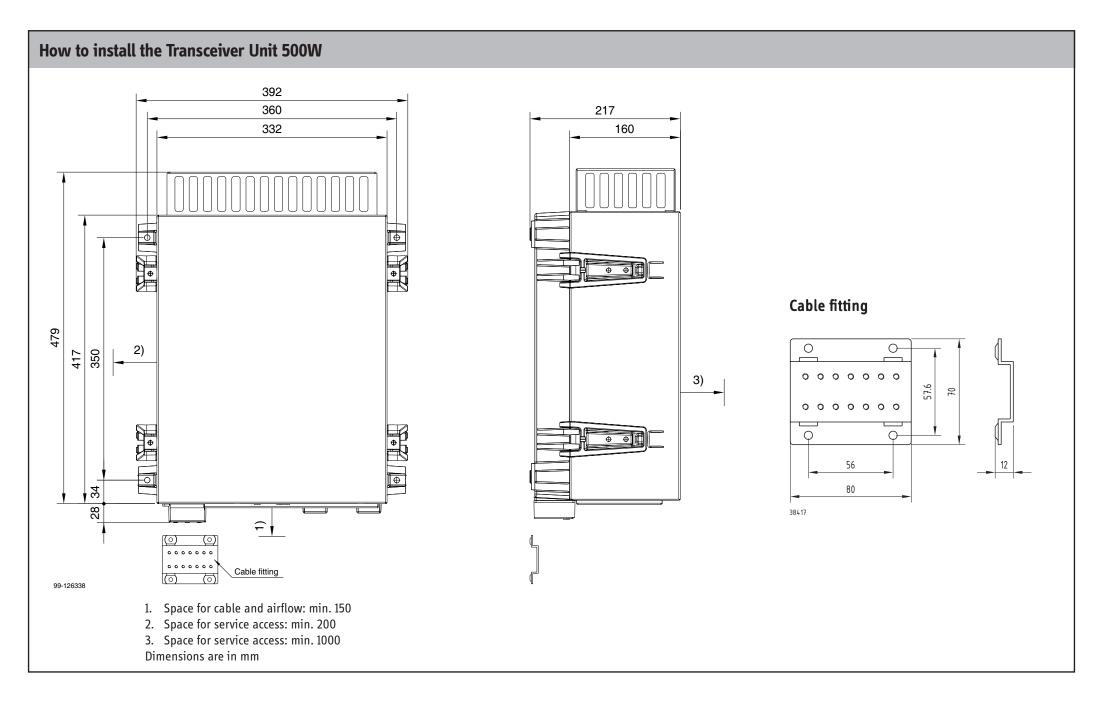

r Unit & Antenna Tuning Unit 150/250/500W

## **Disclaimer**

Any responsibility or liability for loss or damage in connection with the use of theese products and the accompanying documentation is disclaimed by Thrane & Thrane. The information in this installation guide is provided for information purposes only, is subject to change without notice and may contain errors or inaccuracies.

Installation guides issued by Thrane & Thrane are periodically revised and updated. Anyone relying on this information should acquire the most current version e.g. from the Thrane & Thrane Extranet at http://extranet.thrane.com.

Thrane & Thrane is not responsible for the content or accuracy of any translations or reproductions, in whole or in part, of this installation guide from any other source.