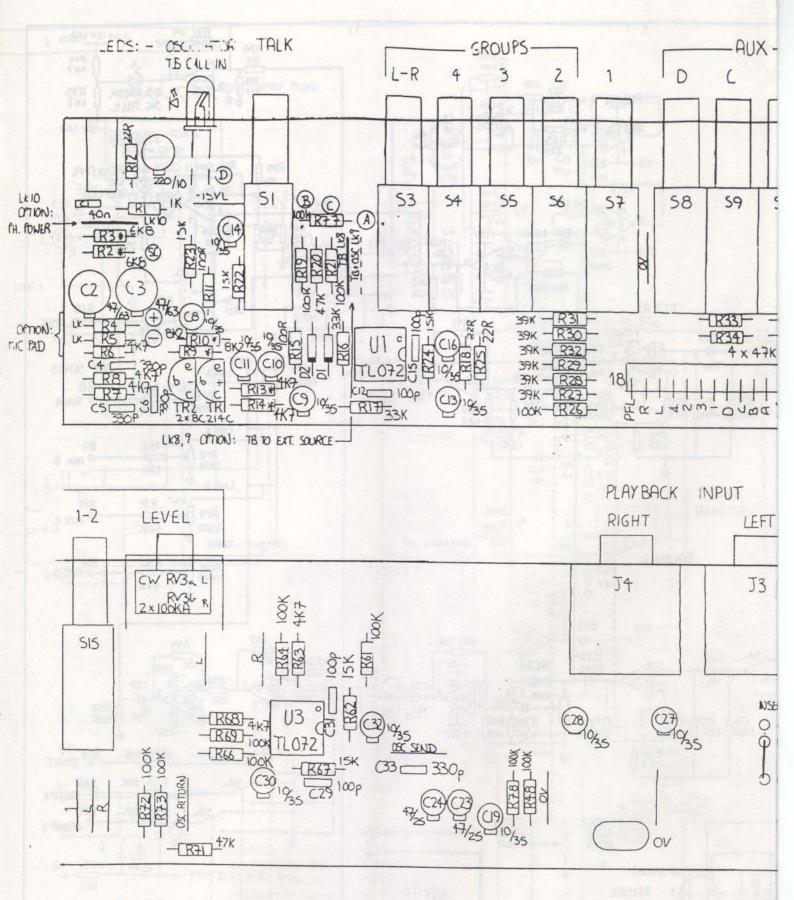

DRAWING No. BW276 ISS. 2

CONNECTOR 'A' FOR USE WITH CONSOLE MULTIWAY CONNECTOR

OPTION: INSERT SHOWN TIP

SC TALKBACK M156 MODULE PCB AG0272 ISS. 1 DRAWING No. BW288 ISS. 1

-----

SR GROUP - 2 PCB AG0171 ISS. 2 DRAWING No. BW264 ISS. 3