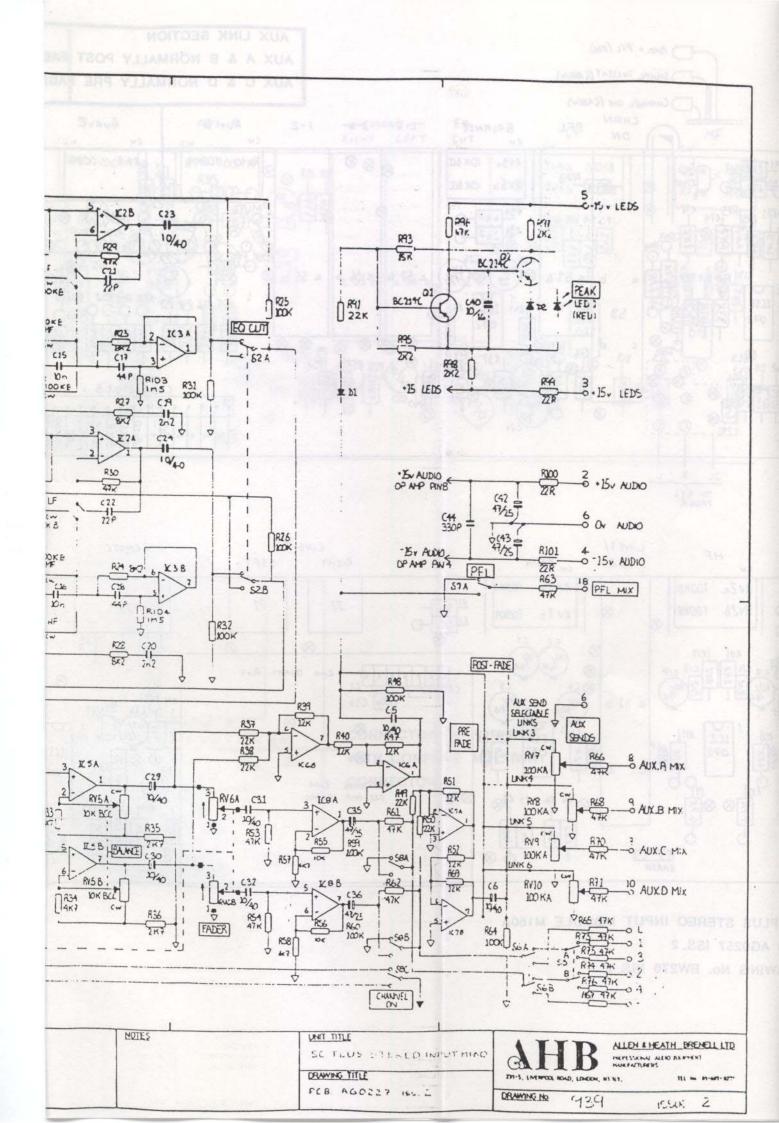

DRAWING No. BW276 ISS. 2

CONNECTOR 'A' FOR USE WITH CONSOLE MULTIWAY CONNECTOR

OPTION: INSERT SHOWN TIP

SC TALKBACK M156 MODULE PCB AG0272 ISS. 1 DRAWING No. BW288 ISS. 1

-----

SR GROUP - 2 PCB AG0171 ISS. 2 DRAWING No. BW264 ISS. 3

NOTE 2: LINKS 2 & 3 SELECT AUX D SEND PRE OR POST LEVEL CONTROL NORMALLY SET PRE.

NOTE 3: FOR UNBALANCED OUTPUT LINK PIN 6 TO PIN 4, & LINK PIN 7 TO PIN 5 - HI (44 dBv), OR LINK PIN 7 TO PIN 3 - LO (-8 dBv)

NOTE 4: FOR J1 = 1/4" JACK, INSTALL LINKS (A) FOR J1 = XLR JACK, INSTALL LINKS (B) (PIN 2 HOT) FOR J1 = XLR JACK INSTALL LINKS (A) (PIN 3 HOT)

ALLEN & HEATH BRENELL LTD. PROFESSIONAL AUDIO EQUIPMENT MANUFACTURERS DESIGN DEPT' 69, SHIP STREET, BRIGHTON BNI 1AE Tel (0273) 24928 FACTORY' KERNICK INDUSTRIAL EST, PENRYN, CORNWALL. Tel 103261 72070 DRAWING No. issue BW 192 2