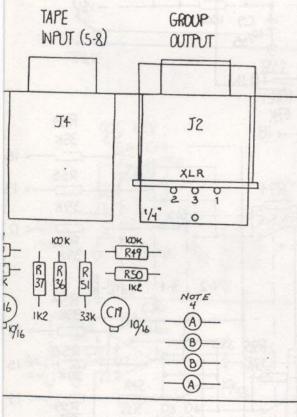

NOTE 4: FOR J1 = 1/4" JACK, INSTALL LINKS (A) FOR J1 = XLR JACK, INSTALL LINKS (B) (PIN 2 HOT) FOR J1 = XLR JACK INSTALL LINKS (A) (PIN 3 HOT)

ALLEN & HEATH BRENELL LTD. PROFESSIONAL AUDIO EQUIPMENT MANUFACTURERS DESIGN DEPT' 69, SHIP STREET, BRIGHTON BNI 1AE Tel (0273) 24928 FACTORY' KERNICK INDUSTRIAL EST, PENRYN, CORNWALL. Tel 103261 72070 DRAWING No. issue BW 192 2