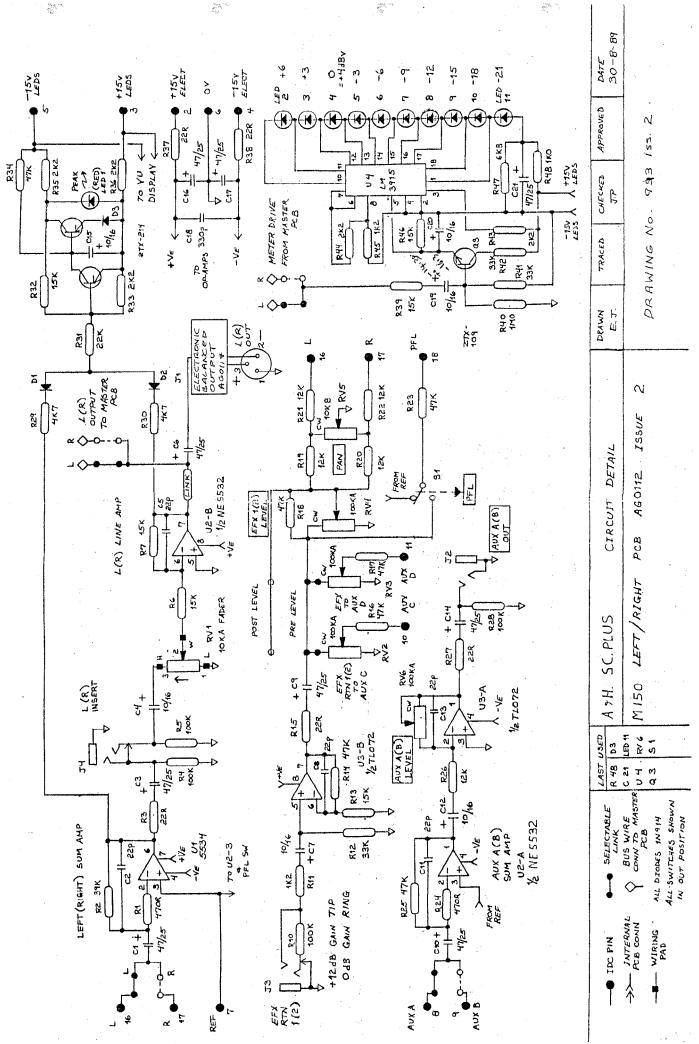

RANC

SC PLUS M115A SWEEP E.Q. INPUT PCB AG0251 DRAWING No. BW270 ISS. 1





\_\_\_\_\_













I I SA MONU









SC PLUS STEREO INPUT MODULE M160A PCB AG0257 ISS. 2

DRAWING No. BW276 ISS. 2





CONNECTOR 'A' FOR USE WITH CONSOLE MULTIWAY CONNECTOR











OPTION: INSERT SHOWN TIP

SC TALKBACK M156 MODULE PCB AG0272 ISS. 1 DRAWING No. BW288 ISS. 1

-----









SR GROUP - 2 PCB AG0171 ISS. 2 DRAWING No. BW264 ISS. 3





NOTE 2: LINKS 2 & 3 SELECT AUX D SEND PRE OR POST LEVEL CONTROL NORMALLY SET PRE.

NOTE 3: FOR UNBALANCED OUTPUT LINK PIN 6 TO PIN 4, & LINK PIN 7 TO PIN 5 - HI (44 dBv), OR LINK PIN 7 TO PIN 3 - LO (-8 dBv)

NOTE 4: FOR J1 = 1/4" JACK, INSTALL LINKS (A) FOR J1 = XLR JACK, INSTALL LINKS (B) (PIN 2 HOT) FOR J1 = XLR JACK INSTALL LINKS (A) (PIN 3 HOT)























ALLEN & HEATH BRENELL LTD. PROFESSIONAL AUDIO EQUIPMENT MANUFACTURERS DESIGN DEPT' 69, SHIP STREET, BRIGHTON BNI 1AE Tel (0273) 24928 FACTORY' KERNICK INDUSTRIAL EST, PENRYN, CORNWALL. Tel 103261 72070 DRAWING No. issue BW 192 2