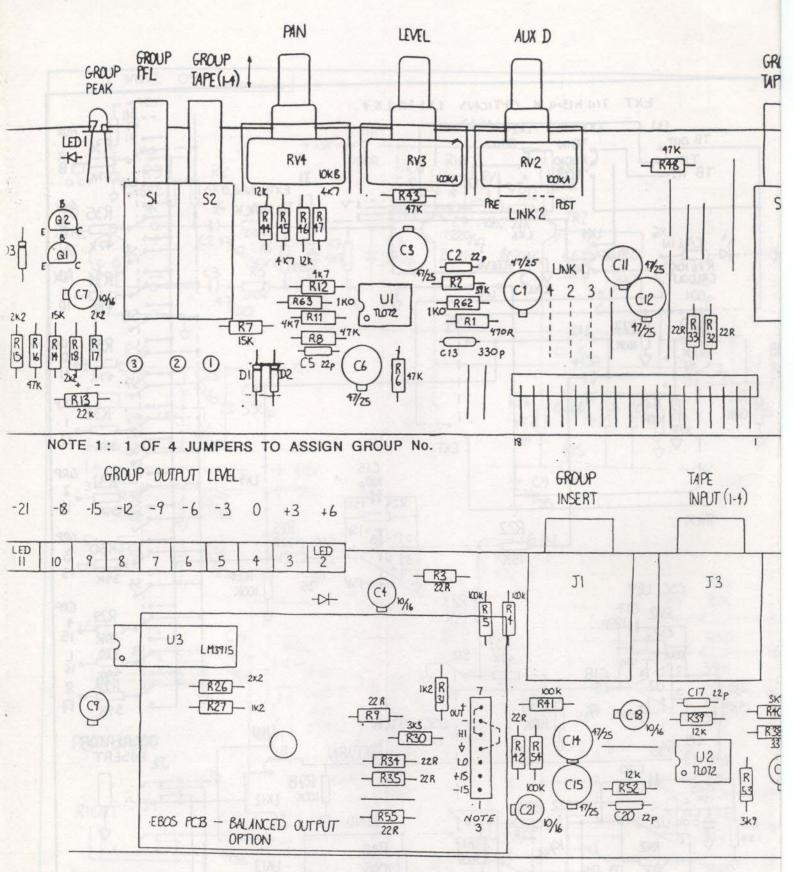

NOTE 2: LINKS 2 & 3 SELECT AUX D SEND PRE OR POST LEVEL CONTROL NORMALLY SET PRE.

NOTE 3: FOR UNBALANCED OUTPUT LINK PIN 6 TO PIN 4, & LINK PIN 7 TO PIN 5 - HI (44 dBv), OR LINK PIN 7 TO PIN 3 - LO (-8 dBv)