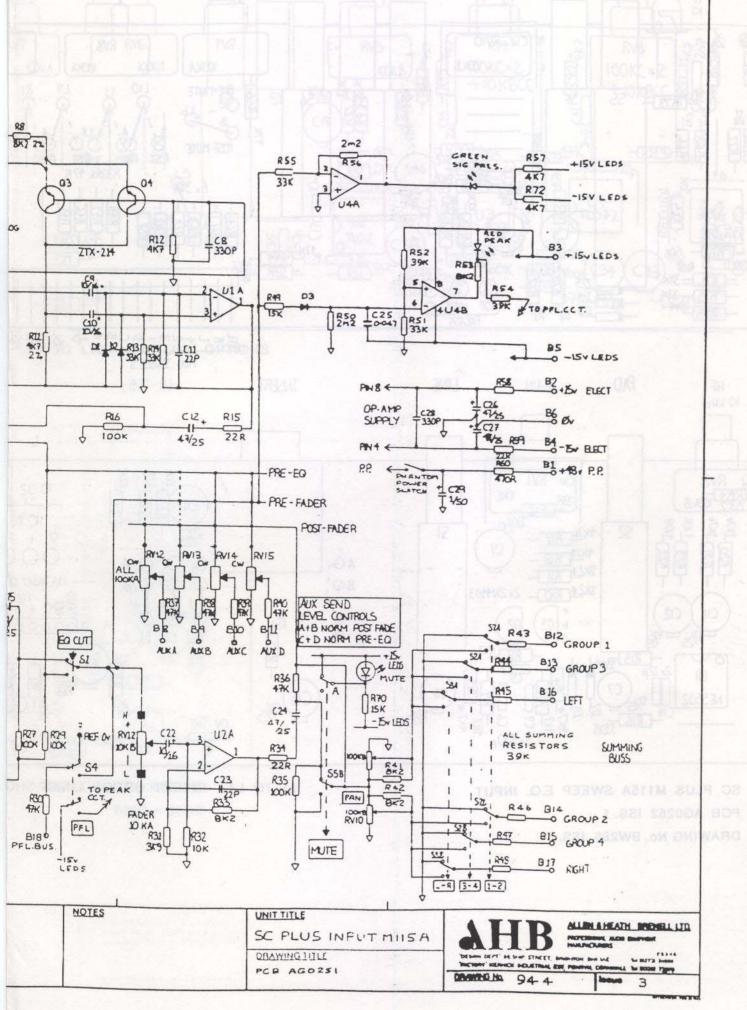

SHOWN SET FOR TIP - RETURN RING - SEND

CONNECTOR 'B' 18 WAY MALE

\* 2% TOLERANC

SC PLUS M115A SWEEP E.Q. INPUT PCB AG0251 DRAWING No. BW270 ISS. 1

\_\_\_\_\_

I I SA MONU

SC PLUS STEREO INPUT MODULE M160A PCB AG0257 ISS. 2