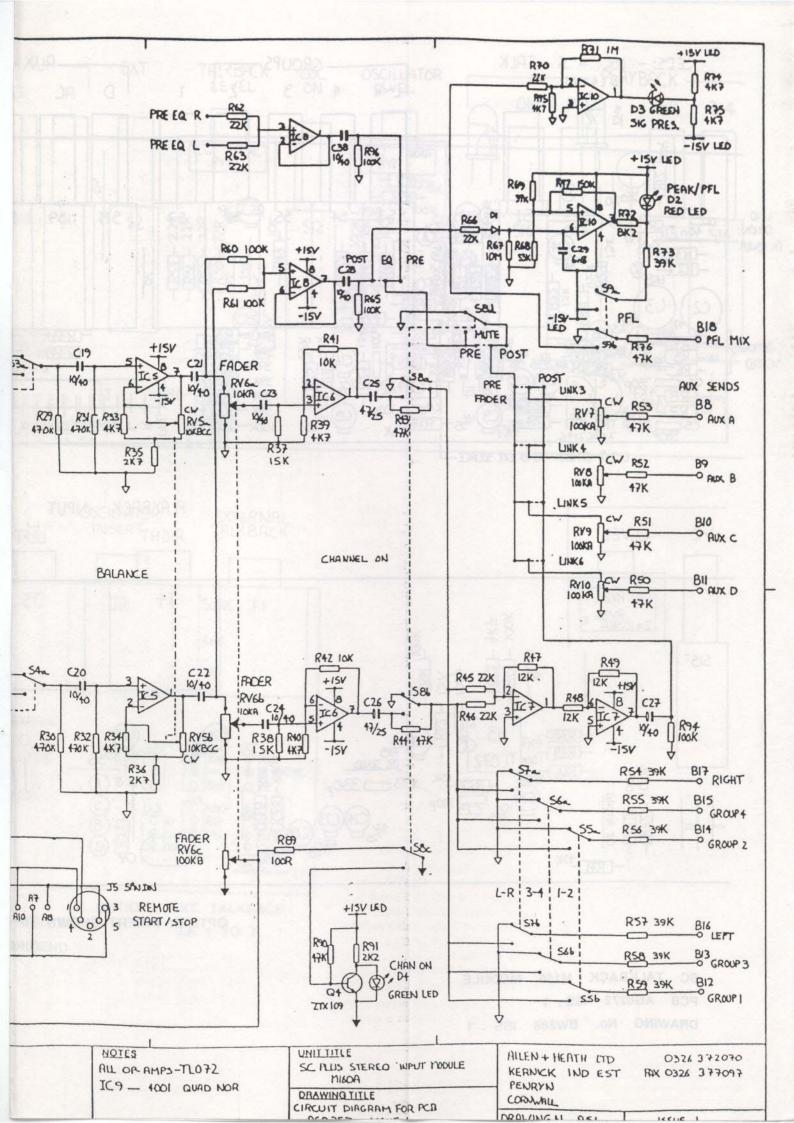

SHOWN SET FOR TIP - RETURN RING - SEND

CONNECTOR 'B' 18 WAY MALE

\* 2% TOLERANC

SC PLUS M115A SWEEP E.Q. INPUT PCB AG0251 DRAWING No. BW270 ISS. 1

\_\_\_\_\_

I I SA MONU

SC PLUS STEREO INPUT MODULE M160A PCB AG0257 ISS. 2