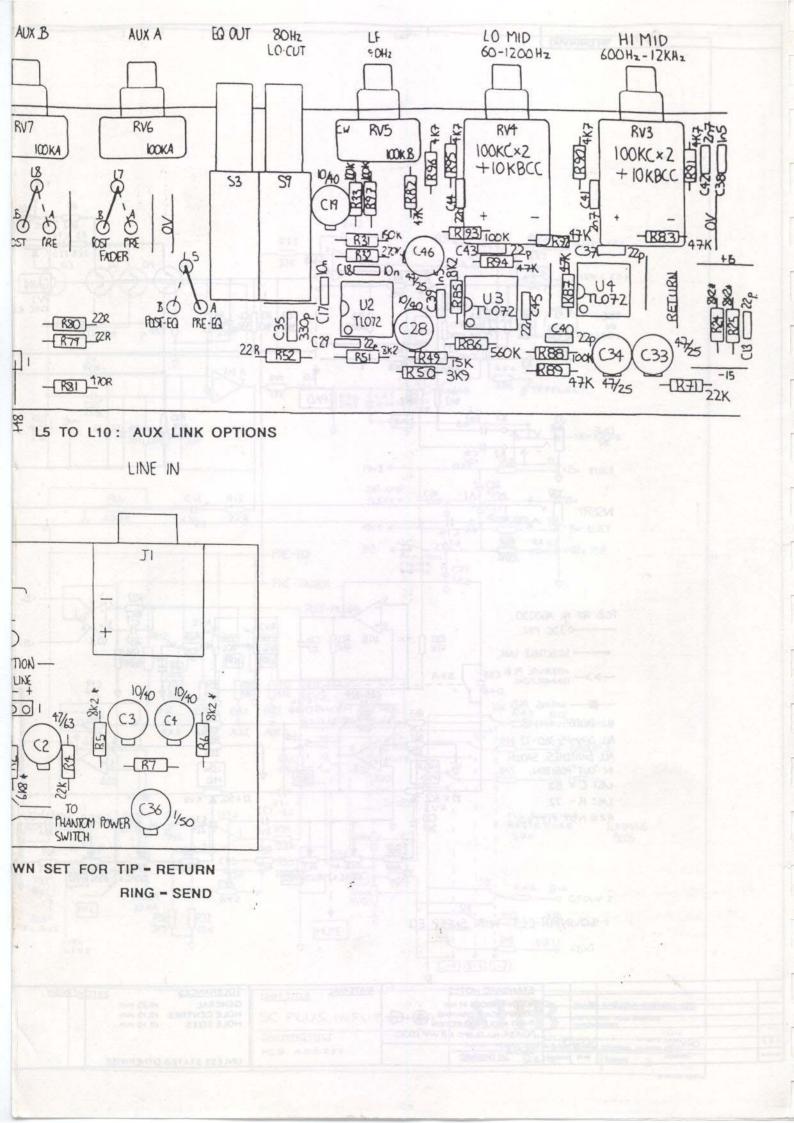

SHOWN SET FOR TIP - RETURN RING - SEND

CONNECTOR 'B' 18 WAY MALE

\* 2% TOLERANC

SC PLUS M115A SWEEP E.Q. INPUT PCB AG0251 DRAWING No. BW270 ISS. 1

\_\_\_\_\_

I I SA MONU

SC PLUS STEREO INPUT MODULE M160A PCB AG0257 ISS. 2