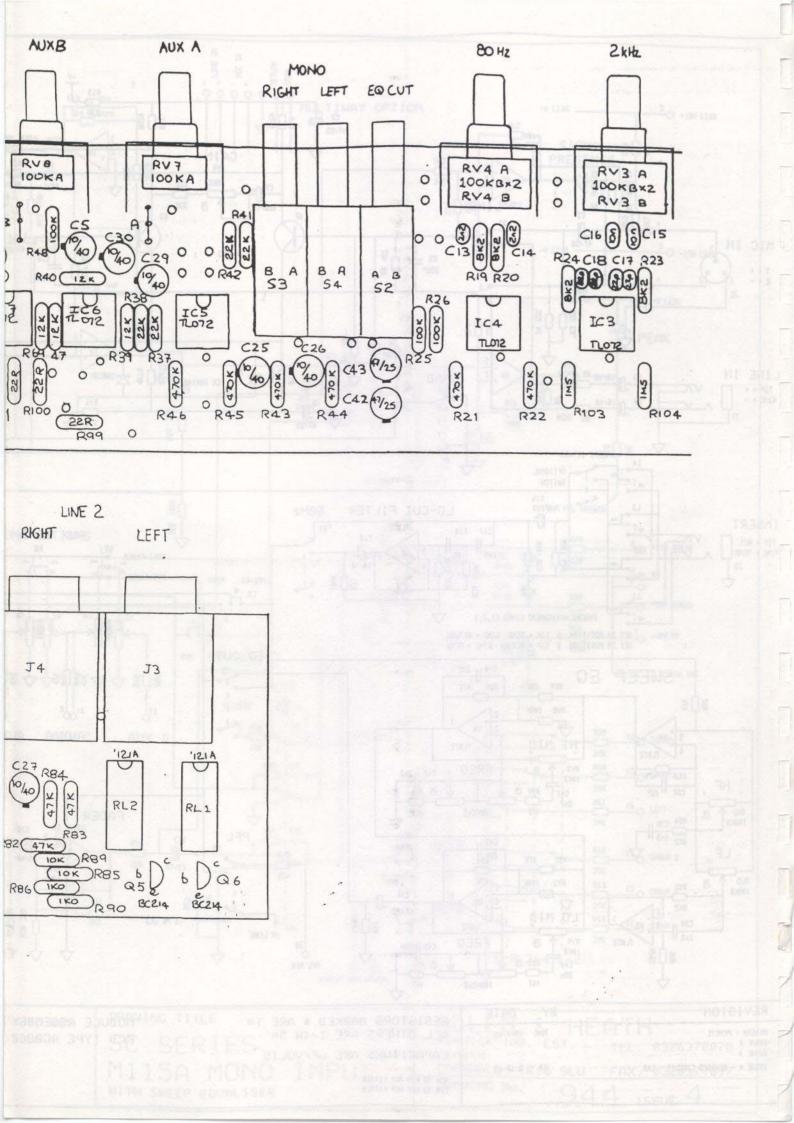

SHOWN SET FOR TIP - RETURN RING - SEND

CONNECTOR 'B' 18 WAY MALE

\* 2% TOLERANC

SC PLUS M115A SWEEP E.Q. INPUT PCB AG0251 DRAWING No. BW270 ISS. 1

\_\_\_\_\_

I I SA MONU

SC PLUS STEREO INPUT MODULE M160A PCB AG0257 ISS. 2