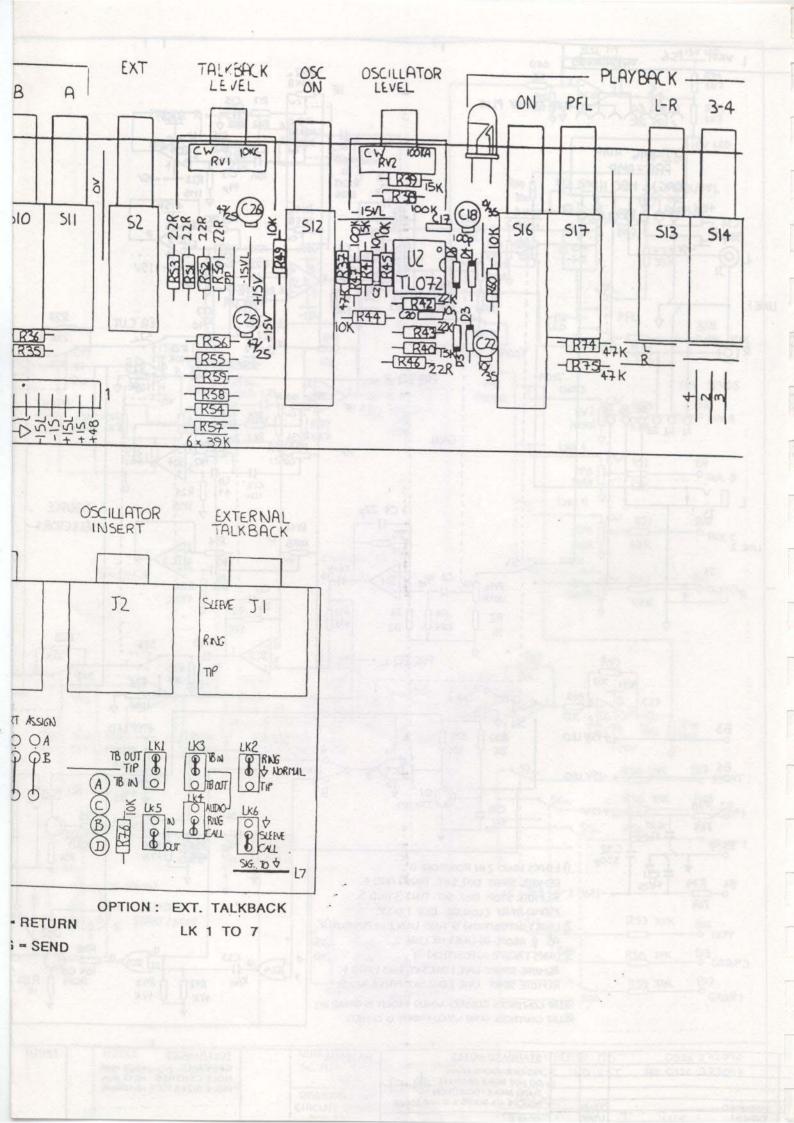

NOTE 2: LINKS 2 & 3 SELECT AUX D SEND PRE OR POST LEVEL CONTROL NORMALLY SET PRE.

NOTE 3: FOR UNBALANCED OUTPUT LINK PIN 6 TO PIN 4, & LINK PIN 7 TO PIN 5 - HI (44 dBv), OR LINK PIN 7 TO PIN 3 - LO (-8 dBv)

NOTE 4: FOR J1 = 1/4" JACK, INSTALL LINKS (A) FOR J1 = XLR JACK, INSTALL LINKS (B) (PIN 2 HOT) FOR J1 = XLR JACK INSTALL LINKS (A) (PIN 3 HOT)

ALLEN & HEATH BRENELL LTD. PROFESSIONAL AUDIO EQUIPMENT MANUFACTURERS DESIGN DEPT' 69, SHIP STREET, BRIGHTON BNI 1AE Tel (0273) 24928 FACTORY' KERNICK INDUSTRIAL EST, PENRYN, CORNWALL. Tel 103261 72070 DRAWING No. issue BW 192 2