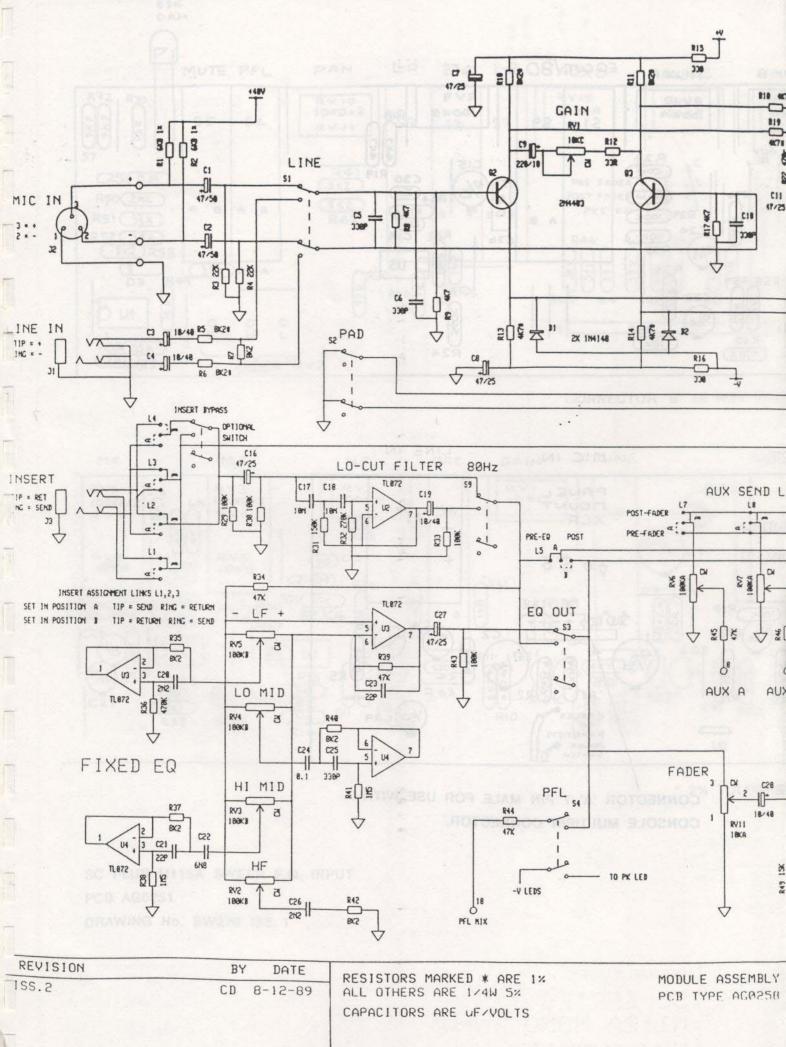

http://www.allen-heath.com/

SC PLUS M110A FIXED E.Q. INPUT PCB AG0258 ISS. 2 DRAWING No. BW281 ISS. 2

L1 TO L4: INSERT OPTION LINKS

10/40

C3

8k2

10/

C4