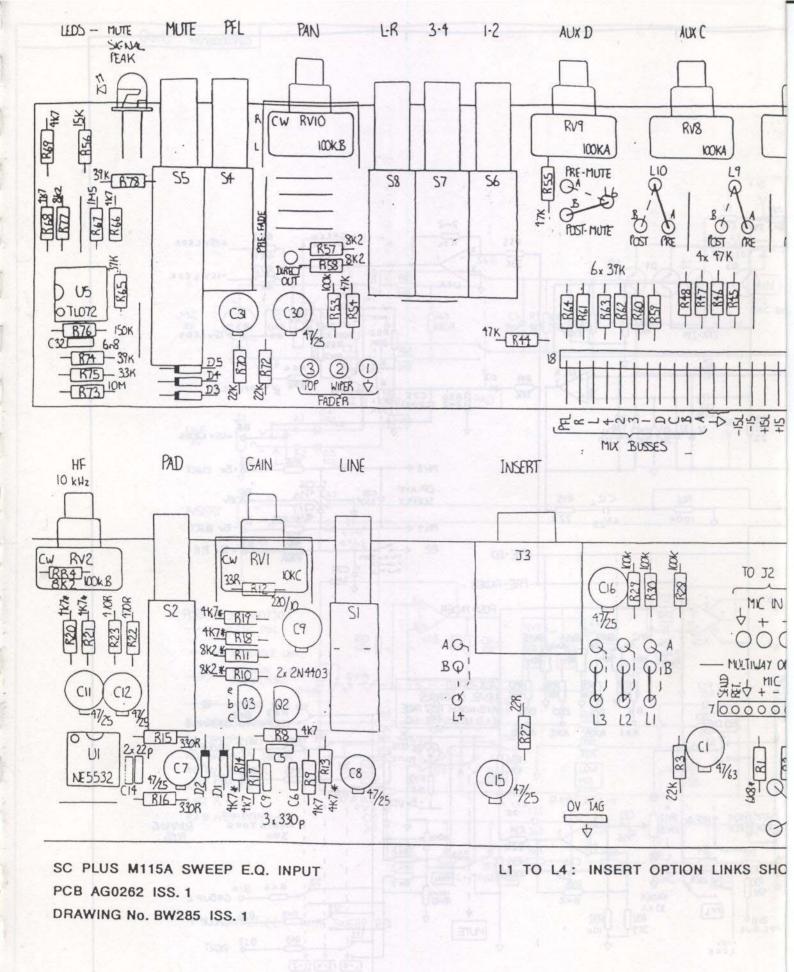

SHOWN SET FOR TIP - RETURN RING - SEND

CONNECTOR 'B' 18 WAY MALE

\* 2% TOLERANC

SC PLUS M115A SWEEP E.Q. INPUT PCB AG0251 DRAWING No. BW270 ISS. 1

\_\_\_\_\_

I I SA MONU

SC PLUS STEREO INPUT MODULE M160A PCB AG0257 ISS. 2