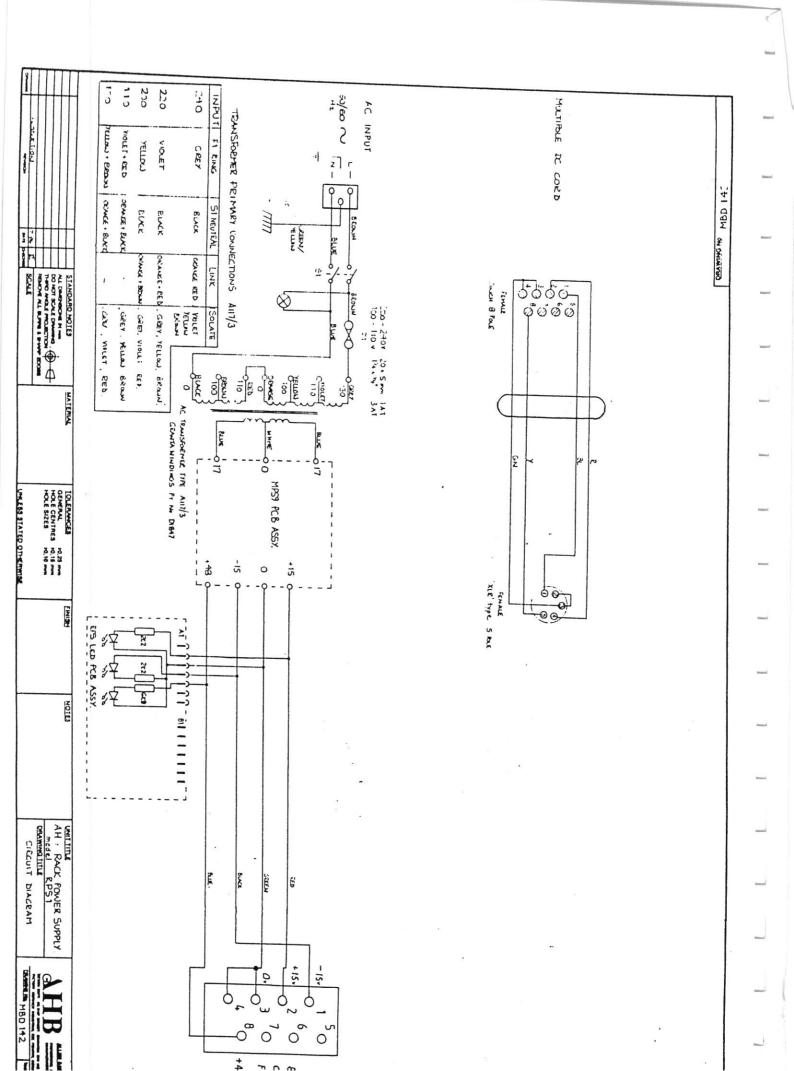

## ALLEN&HEATH



## WARNING – HIGH VOLTAGES

## Power Supply Unit (PSU) work should only be carried out by qualified personnel.

We recommend that you use an approved Allen & Heath service centre for all power supply work.

Please contact your local Allen & Heath distributor for more details.

http://www.allen-heath.com/







SC PLUS M110A FIXED E.Q. INPUT PCB AG0258 ISS. 2 DRAWING No. BW281 ISS. 2

L1 TO L4: INSERT OPTION LINKS





10/40

C3

8k2

10/

C4

SHOWN SET FOR TIP - RETURN RING - SEND



CONNECTOR 'B' 18 WAY MALE



\* 2% TOLERANC

SC PLUS M115A SWEEP E.Q. INPUT PCB AG0251 DRAWING No. BW270 ISS. 1





\_\_\_\_\_













I I SA MONU









SC PLUS STEREO INPUT MODULE M160A PCB AG0257 ISS. 2

DRAWING No. BW276 ISS. 2





CONNECTOR 'A' FOR USE WITH CONSOLE MULTIWAY CONNECTOR











OPTION: INSERT SHOWN TIP

SC TALKBACK M156 MODULE PCB AG0272 ISS. 1 DRAWING No. BW288 ISS. 1

-----









SR GROUP - 2 PCB AG0171 ISS. 2 DRAWING No. BW264 ISS. 3





NOTE 2: LINKS 2 & 3 SELECT AUX D SEND PRE OR POST LEVEL CONTROL NORMALLY SET PRE.

NOTE 3: FOR UNBALANCED OUTPUT LINK PIN 6 TO PIN 4, & LIN