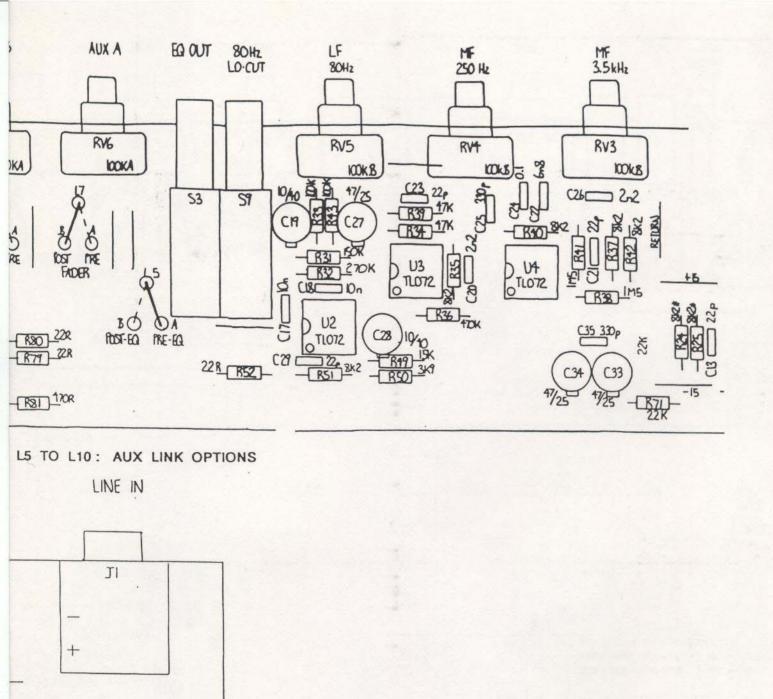

## ALLEN&HEATH



## WARNING – HIGH VOLTAGES

## Power Supply Unit (PSU) work should only be carried out by qualified personnel.

We recommend that you use an approved Allen & Heath service centre for all power supply work.

Please contact your local Allen & Heath distributor for more details.

http://www.allen-heath.com/







SC PLUS M110A FIXED E.Q. INPUT PCB AG0258 ISS. 2 DRAWING No. BW281 ISS. 2

L1 TO L4: INSERT OPTION LINKS





10/40

C3

8k2

10/

C4

SHOWN SET FOR TIP - RETURN RING - SEND



CONNECTOR 'B' 18 WAY MALE



\* 2% TOLERANC

SC PLUS M115A SWEEP E.Q. INPUT PCB AG0251 DRAWING No. BW270 ISS. 1





\_\_\_\_\_













I I SA MONU









SC PLUS STEREO INPUT MODULE M160A PCB AG0257 ISS. 2

DRAWING No. BW276 ISS. 2





CONNECTOR 'A' FOR USE WITH CONSOLE MULTIWAY CONNECTOR











OPTION: INSERT SHOWN TIP

SC TALKBACK M156 MODULE PCB AG0272 ISS. 1 DRAWING No. BW288 ISS. 1

-----









SR GROUP - 2 PCB AG0171 ISS. 2 DRAWING No. BW264 ISS. 3





NOTE 2: LINKS 2 & 3 SELECT AUX D SEND PRE OR POST LEVEL CONTROL NORMALLY SET PRE.

NOTE 3: FOR UNBALANCED OUTPUT LINK PIN 6 TO PIN 4, & LINK PIN 7 TO PIN 5 - HI (44 dBv), OR LINK PIN 7 TO PIN 3 - LO (-8 dBv)

NOTE 4: FOR J1 = 1/4" JACK, INSTALL LINK