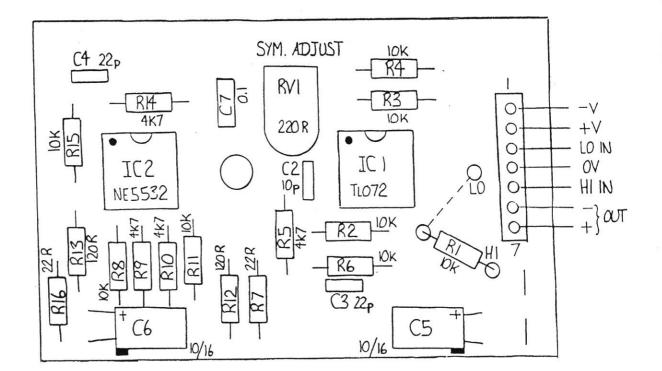

NOTE 4: FOR J1 = 1/4" JACK, INSTALL LINKS (A) FOR J1 = XLR JACK, INSTALL LINKS (B) (PIN 2 HOT) FOR J1 = XLR JACK INSTALL LINKS (A) (PIN 3 HOT)

ALLEN & HEATH BRENELL LTD. PROFESSIONAL AUDIO EQUIPMENT MANUFACTURERS DESIGN DEPT' 69, SHIP STREET, BRIGHTON BNI 1AE Tel (0273) 24928 FACTORY' KERNICK INDUSTRIAL EST, PENRYN, CORNWALL. Tel 103261 72070 DRAWING No. issue BW 192 2