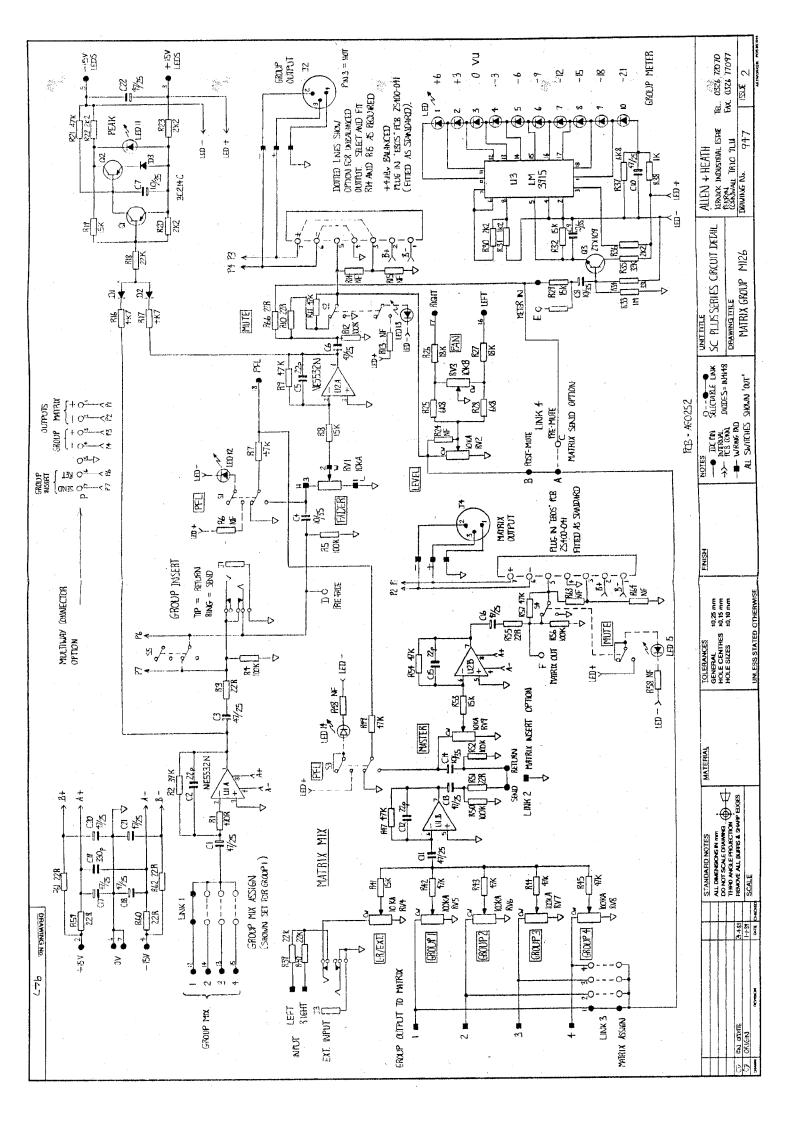

NOTE 2: LINKS 2 & 3 SELECT AUX D SEND PRE OR POST LEVEL CONTROL NORMALLY SET PRE.

NOTE 3: FOR UNBALANCED OUTPUT LINK PIN 6 TO PIN 4, & LINK PIN 7 TO PIN 5 - HI (44 dBv), OR LINK PIN 7 TO PIN 3 - LO (-8 dBv)

NOTE 4: FOR J1 = 1/4" JACK, INSTALL LINKS (A) FOR J1 = XLR JACK, INSTALL LINKS (B) (PIN 2 HOT) FOR J1 = XLR JACK INSTALL LINKS (A) (PIN 3 HOT)

ALLEN & HEATH BRENELL LTD. PROFESSIONAL AUDIO EQUIPMENT MANUFACTURERS DESIGN DEPT' 69, SHIP STREET, BRIGHTON BNI 1AE Tel (0273) 24928 FACTORY' KERNICK INDUSTRIAL EST, PENRYN, CORNWALL. Tel 103261 72070 DRAWING No. issue BW 192 2