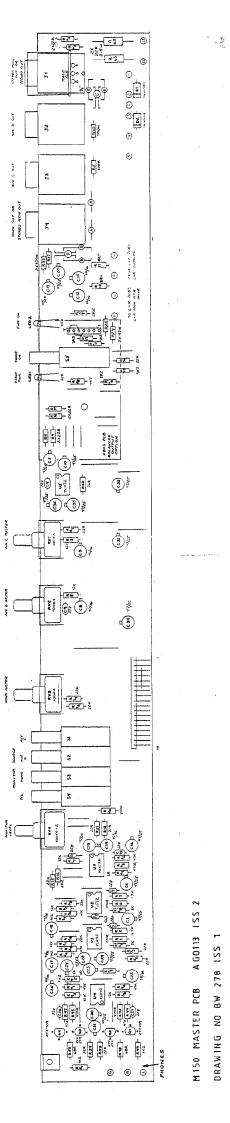

http://www.allen-heath.com/

SC PLUS M110A FIXED E.Q. INPUT PCB AG0258 ISS. 2 DRAWING No. BW281 ISS. 2

L1 TO L4: INSERT OPTION LINKS

10/40

C3

8k2

10/

C4