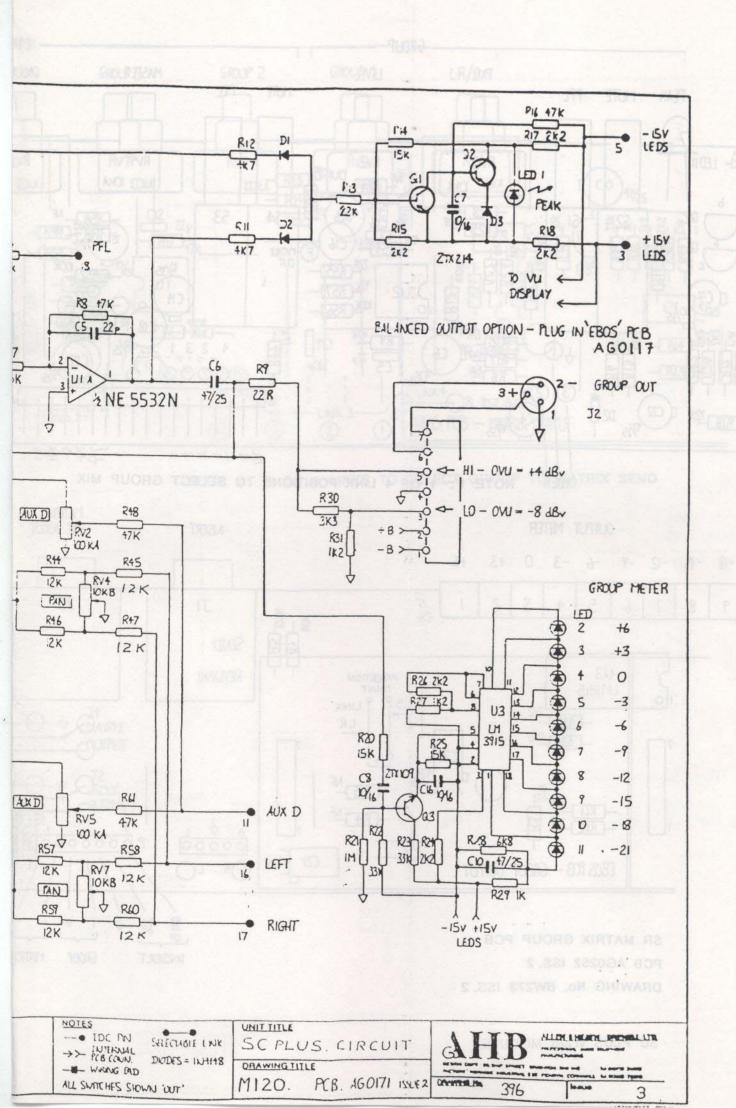

NOTE 2: LINKS 2 & 3 SELECT AUX D SEND PRE OR POST LEVEL CONTROL NORMALLY SET PRE.

NOTE 3: FOR UNBALANCED OUTPUT LINK PIN 6 TO PIN 4, & LINK PIN 7 TO PIN 5 - HI (44 dBv), OR LINK PIN 7 TO PIN 3 - LO (-8 dBv)

NOTE 4: FOR J1 = 1/4" JACK, INSTALL LINKS (A) FOR J1 = XLR JACK, INSTALL LINKS (B) (PIN 2 HOT) FOR J1 = XLR JACK INSTALL LINKS (A) (PIN 3 HOT)

ALLEN & HEATH BRENELL LTD. PROFESSIONAL AUDIO EQUIPMENT MANUFACTURERS DESIGN DEPT' 69, SHIP STREET, BRIGHTON BNI 1AE Tel (0273) 24928 FACTORY' KERNICK INDUSTRIAL EST, PENRYN, CORNWALL. Tel 103261 72070 DRAWING No. issue BW 192 2