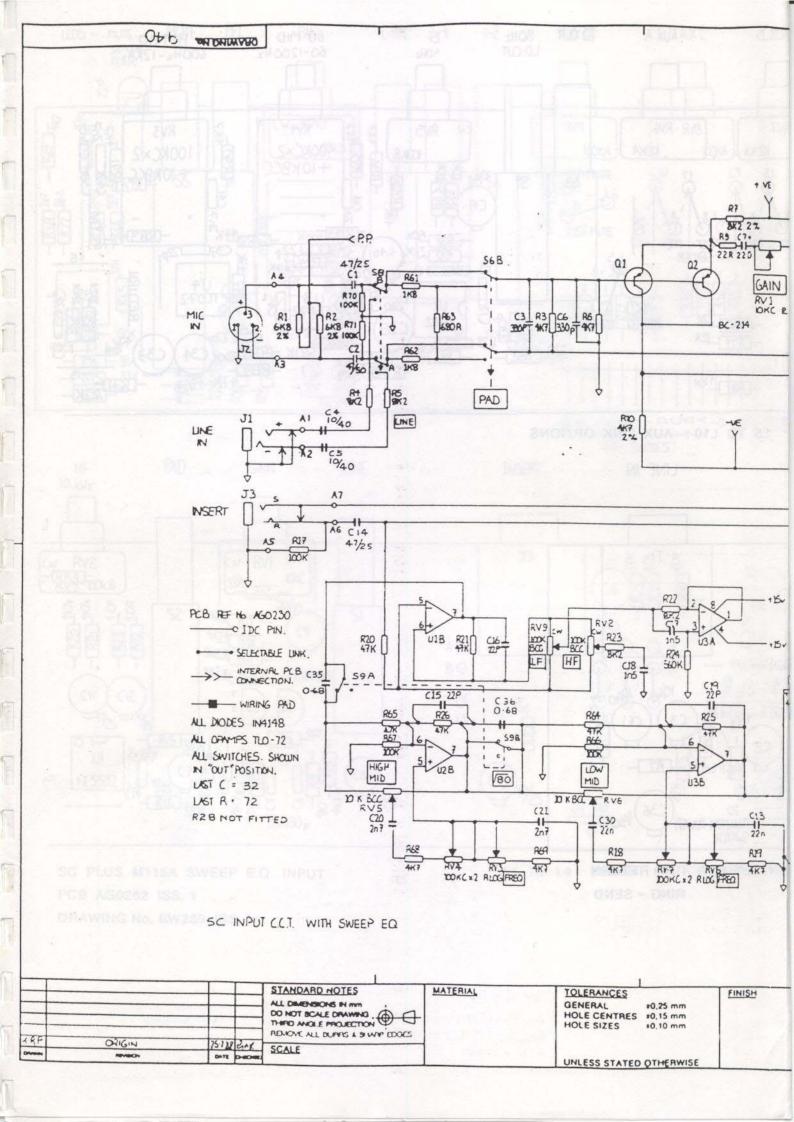

SHOWN SET FOR TIP - RETURN RING - SEND

CONNECTOR 'B' 18 WAY MALE

\* 2% TOLERANC

SC PLUS M115A SWEEP E.Q. INPUT PCB AG0251 DRAWING No. BW270 ISS. 1

\_\_\_\_\_

I I SA MONU

SC PLUS STEREO INPUT MODULE M160A PCB AG0257 ISS. 2