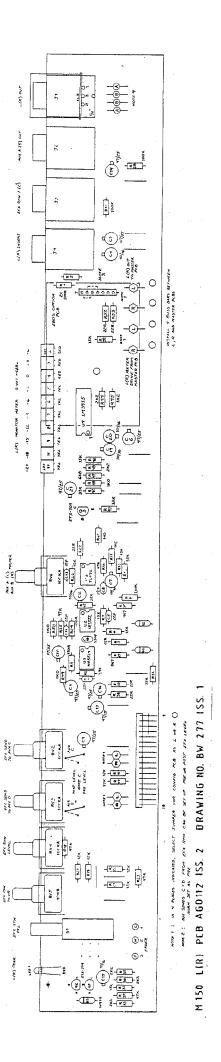

LERANC

SC PLUS M115A SWEEP E.Q. INPUT PCB AG0251 DRAWING No. BW270 ISS. 1





\_\_\_\_\_













I I SA MONU









SC PLUS STEREO INPUT MODULE M160A PCB AG0257 ISS. 2

DRAWING No. BW276 ISS. 2





CONNECTOR 'A' FOR USE WITH CONSOLE MULTIWAY CONNECTOR











OPTION: INSERT SHOWN TIP

SC TALKBACK M156 MODULE PCB AG0272 ISS. 1 DRAWING No. BW288 ISS. 1

-----









SR GROUP - 2 PCB AG0171 ISS. 2 DRAWING No. BW264 ISS. 3





NOTE 2: LINKS 2 & 3 SELECT AUX D SEND PRE OR POST LEVEL CONTROL NORMALLY SET PRE.

NOTE 3: FOR UNBALANCED OUTPUT LINK PIN 6 TO PIN 4, & LINK PIN 7 TO PIN 5 - HI (44 dBv), OR LINK PIN 7 TO PIN 3 - LO (-8 dBv)

NOTE 4: FOR J1 = 1/4" JACK, INSTALL LINKS (A) FOR J1 = XLR JACK, INSTALL LINKS (B) (PIN 2 HOT) FOR J1 = XLR JACK INSTALL LINKS (A) (PIN 3 HOT)























ALLEN & HEATH BRENELL LTD. PROFESSIONAL AUDIO EQUIPMENT MANUFACTURERS DESIGN DEPT' 69, SHIP STREET, BRIGHTON BNI 1AE Tel (0273) 24928 FACTORY' KERNICK INDUSTRIAL EST, PENRYN, CORNWALL. Tel 103261 72070 DRAWING No. issue BW 192 2