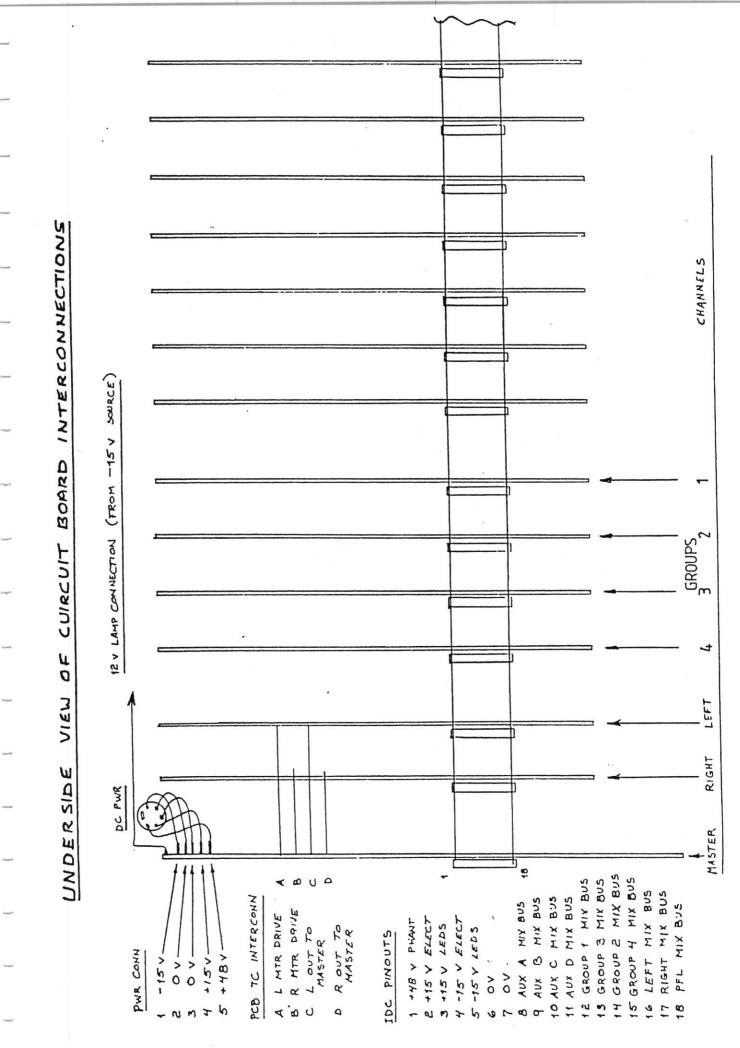

## ALLEN&HEATH



## WARNING – HIGH VOLTAGES

## Power Supply Unit (PSU) work should only be carried out by qualified personnel.

We recommend that you use an approved Allen & Heath service centre for all power supply work.

Please contact your local Allen & Heath distributor for more details.

http://www.allen-heath.com/







SC PLUS M110A FIXED E.Q. INPUT PCB AG0258 ISS. 2 DRAWING No. BW281 ISS. 2

L1 TO L4: INSERT OPTION LINKS





10/40

C3

8k2

10/

C4

SHOWN SET FOR TIP - RETURN RING - SEND



CONNECTOR 'B' 18 WAY MALE



\* 2% TOLERANC

SC PLUS M115A SWEEP E.Q. INPUT PCB AG0251 DRAWING No. BW270 ISS. 1





\_\_\_\_\_













I I SA MONU









SC PLUS STEREO INPUT MODULE M160A PCB AG0257 ISS. 2

DRAWING No. BW276 ISS. 2





CONNECTOR 'A' FOR USE WITH CONSOLE MULTIWAY CONNECTOR











OPTION: INSERT SHOWN TIP

SC TALKBACK M156 MODULE PCB AG0272 ISS. 1 DRAWING No. BW288 ISS. 1

-----









SR GROUP - 2 PCB AG0171 ISS. 2 DRAWING No. BW264 ISS. 3





NOTE 2: LINKS 2 & 3 SELECT AUX D SEND PRE OR POST LEVEL CONTROL NORMALLY SET PRE.

NOTE 3: FOR UNBALANCED OUTPUT LINK PIN 6 TO PIN 4, & L