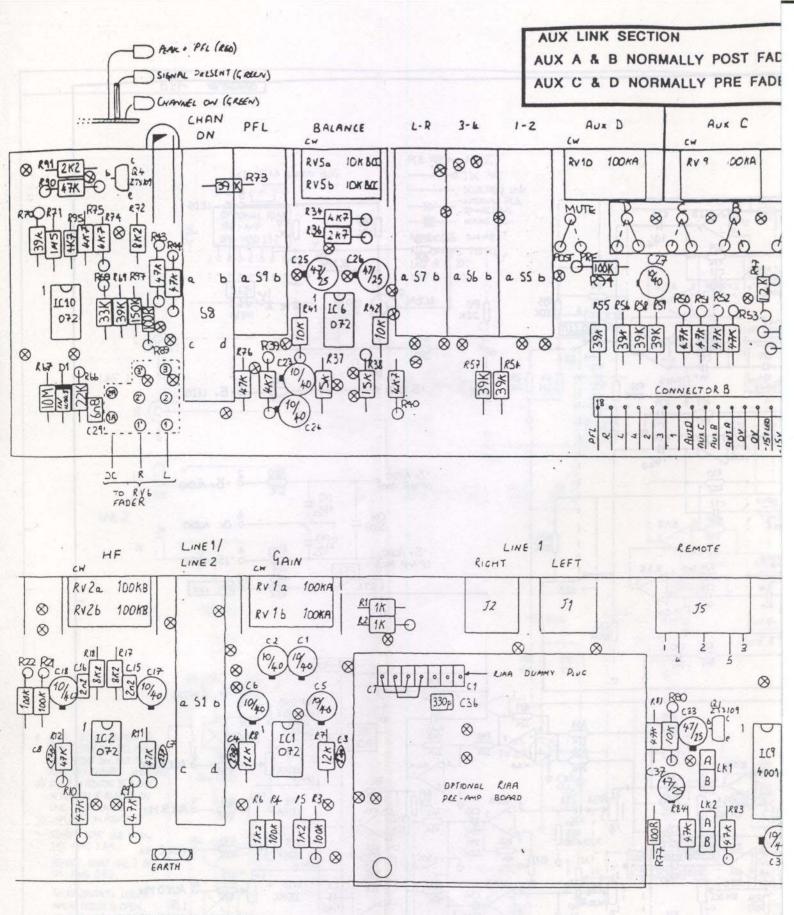

DRAWING No. BW276 ISS. 2

CONNECTOR 'A' FOR USE WITH CONSOLE MULTIWAY CONNECTOR

OPTION: INSERT SHOWN TIP

SC TALKBACK M156 MODULE PCB AG0272 ISS. 1 DRAWING No. BW288 ISS. 1

-----

SR GROUP - 2 PCB AG0171 ISS. 2 DRAWING No. BW264 ISS. 3

NOTE 2: LINKS 2 & 3 SELECT AUX D SEND PRE OR POST LEVEL CONTROL NORMALLY SET PRE.

NOTE 3: FOR UNBALANCED OUTPUT LINK PIN 6 TO PIN 4, & LINK PIN 7 TO PIN 5 - HI (44 dBv), OR LINK PIN 7 TO PIN 3 - LO (-8 dBv)