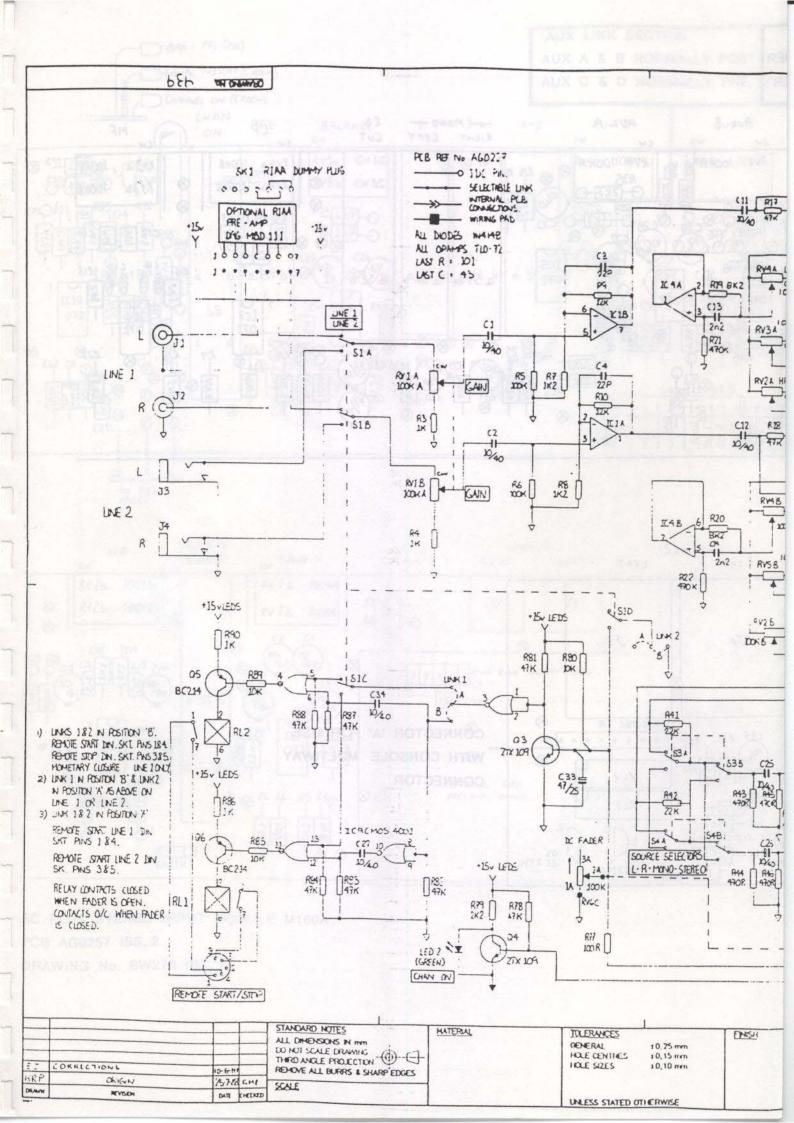

SHOWN SET FOR TIP - RETURN RING - SEND

CONNECTOR 'B' 18 WAY MALE

\* 2% TOLERANC

SC PLUS M115A SWEEP E.Q. INPUT PCB AG0251 DRAWING No. BW270 ISS. 1

\_\_\_\_\_

I I SA MONU

SC PLUS STEREO INPUT MODULE M160A PCB AG0257 ISS. 2

DRAWING No. BW276 ISS. 2

CONNECTOR 'A' FOR USE WITH CONSOLE MULTIWAY CONNECTOR

OPTION: INSERT SHOWN TIP

SC TALKBACK M156 MODULE PCB AG0272 ISS. 1 DRAWING No. BW288 ISS. 1

-----

SR GROUP - 2 PCB AG0171 ISS. 2 DRAWING No. BW264 ISS. 3