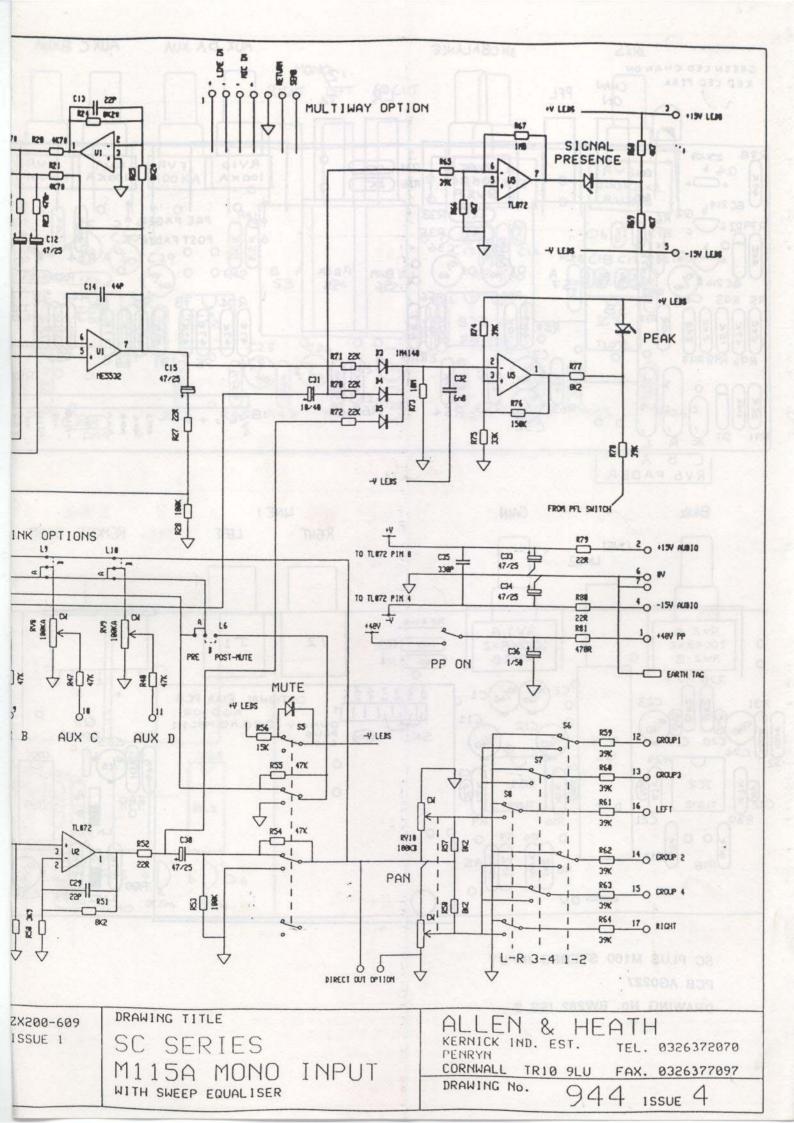

SHOWN SET FOR TIP - RETURN RING - SEND

CONNECTOR 'B' 18 WAY MALE

\* 2% TOLERANC

SC PLUS M115A SWEEP E.Q. INPUT PCB AG0251 DRAWING No. BW270 ISS. 1

\_\_\_\_\_

I I SA MONU

SC PLUS STEREO INPUT MODULE M160A PCB AG0257 ISS. 2

DRAWING No. BW276 ISS. 2

CONNECTOR 'A' FOR USE WITH CONSOLE MULTIWAY CONNECTOR

OPTION: INSERT SHOWN TIP

SC TALKBACK M156 MODULE PCB AG0272 ISS. 1 DRAWING No. BW288 ISS. 1

-----

SR GROUP - 2 PCB AG0171 ISS. 2 DRAWING No. BW264 ISS. 3

NOTE 2: LINKS 2 & 3 SELECT AUX D SEND PRE OR POST LEVEL CONTROL NORMALLY SET PRE.

NOTE 3: FOR UNBALANCED OUTPUT LINK PIN 6 TO PIN 4, & LINK PIN 7 TO PIN 5 - HI (44 dBv), OR LINK PIN 7 TO PIN 3 - LO (-8 dBv)

NOTE 4: FOR J1 = 1/4" JACK, INSTALL LINKS (A) FOR J1 = XLR JACK, INSTALL LINKS (B) (PIN 2 HOT) FOR J1 = XLR JACK INSTALL LINKS (A) (PIN 3 HOT)

ALLEN & HEATH BRENELL LTD. PROFESSIONAL AUDIO EQUIPMENT MANUFACTURERS DESIGN DEPT' 69, SHIP STREET, BRIGHTON BNI 1AE Tel (0273) 24928 FACTORY' KERNICK INDUSTRIAL EST, PENRYN, CORNWALL. Tel 103261 72070 DRAWING No. issue BW 192 2