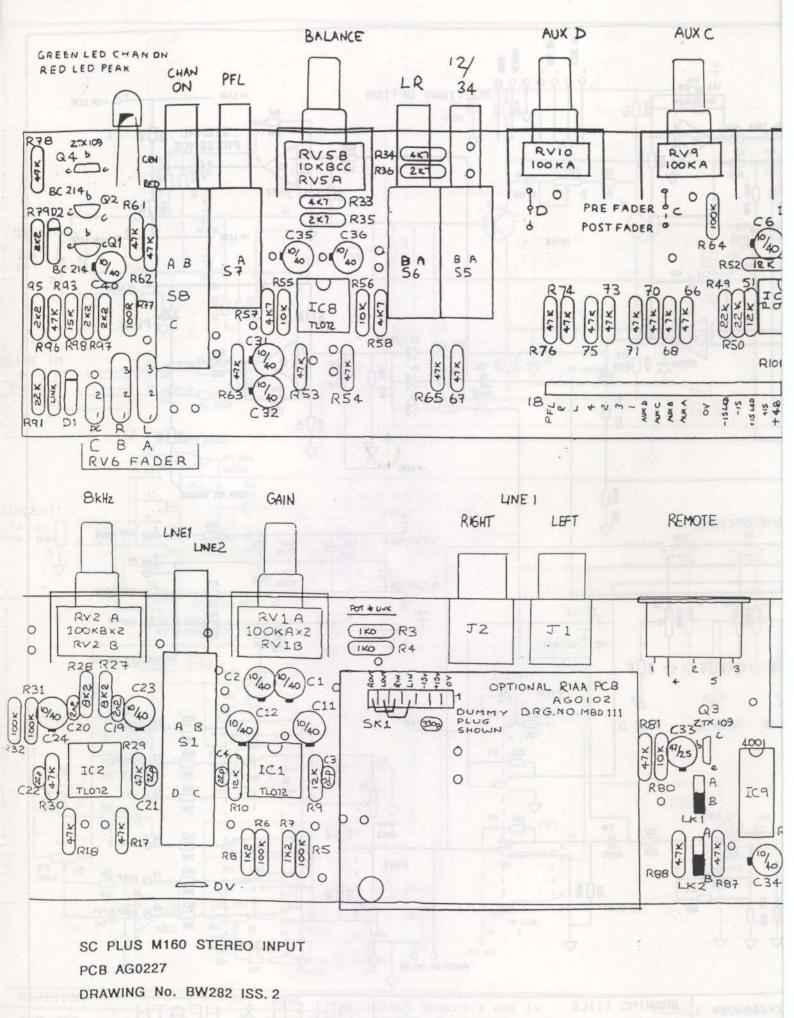

SHOWN SET FOR TIP - RETURN RING - SEND

CONNECTOR 'B' 18 WAY MALE

\* 2% TOLERANC

SC PLUS M115A SWEEP E.Q. INPUT PCB AG0251 DRAWING No. BW270 ISS. 1

\_\_\_\_\_

I I SA MONU

SC PLUS STEREO INPUT MODULE M160A PCB AG0257 ISS. 2