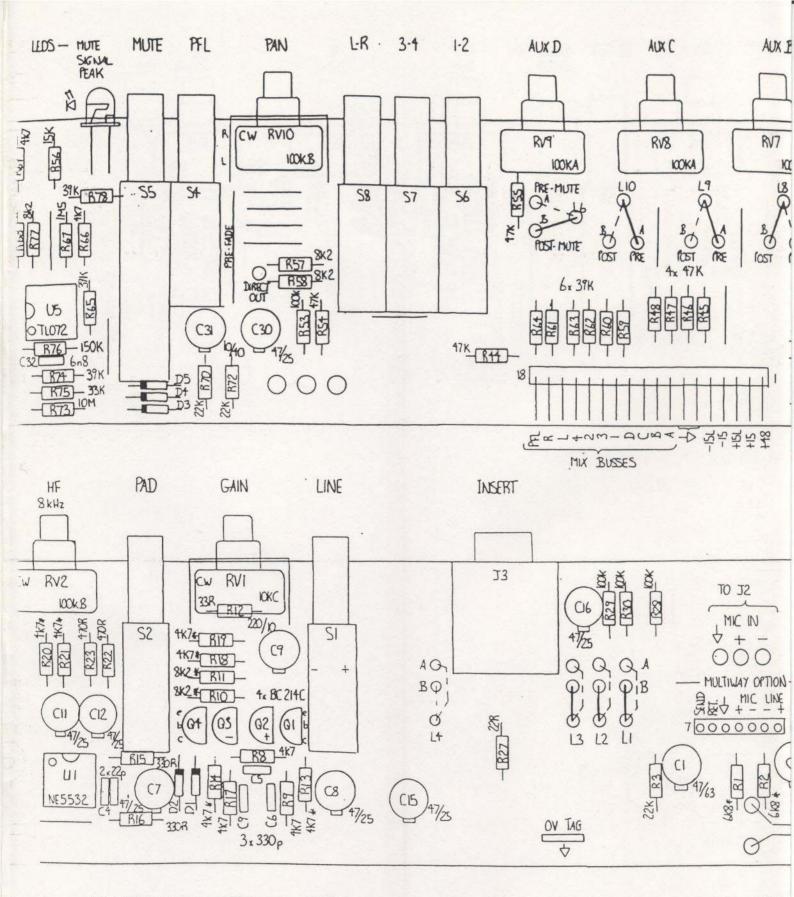

## ALLEN&HEATH



## WARNING – HIGH VOLTAGES

## Power Supply Unit (PSU) work should only be carried out by qualified personnel.

We recommend that you use an approved Allen & Heath service centre for all power supply work.

Please contact your local Allen & Heath distributor for more details.

http://www.allen-heath.com/







SC PLUS M110A FIXED E.Q. INPUT PCB AG0258 ISS. 2 DRAWING No. BW281 ISS. 2

L1 TO L4: INSERT OPTION LINKS





10/40

C3

8k2

10/

C4

SHOWN SET FOR TIP - RETURN RING - SEND



CONNECTOR 'B' 18 WAY MALE



\* 2% TOLERANC

SC PLUS M115A SWEEP E.Q. INPUT PCB AG0251 DRAWING No. BW270 ISS. 1





\_\_\_\_\_













I I SA MONU









SC PLUS STEREO INPUT MODULE M160A PCB AG0257 ISS. 2

DRAWING No. BW276 ISS. 2





CONNECTOR 'A' FOR USE WITH CONSOLE MULTIWAY CONNECTOR











OPTION: INSERT SHOWN TIP

SC TALKBACK M156 MODULE PCB AG0272 ISS. 1 DRAWING No. BW288 ISS. 1

-----









SR GROUP - 2 PCB AG0171 ISS. 2 DRAWING No. BW264 ISS. 3





NOTE 2: LINKS 2 & 3 SELECT AUX D SEND PRE OR POST LEVEL CONTROL NORMALLY SET PRE.

NOTE 3: FOR UNBALANCED OUTPUT LINK PIN 6 TO PIN 4, & LINK