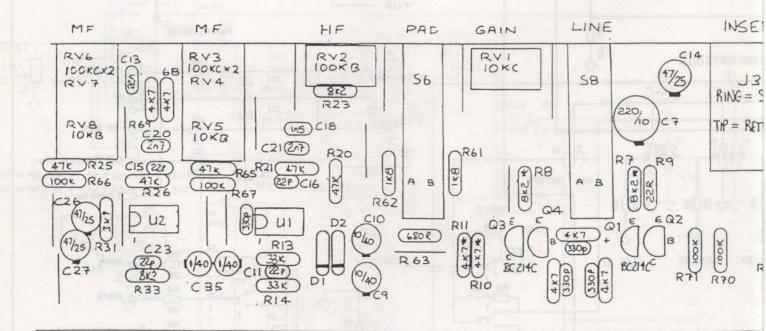

NOTE 2: LINKS 2 & 3 SELECT AUX D SEND PRE OR POST LEVEL CONTROL NORMALLY SET PRE.

NOTE 3: FOR UNBALANCED OUTPUT LINK PIN 6 TO PIN 4, & LINK PIN 7 TO PIN 5 - HI (44 dBv), OR LINK PIN 7 TO PIN 3 - LO (-8 dBv)