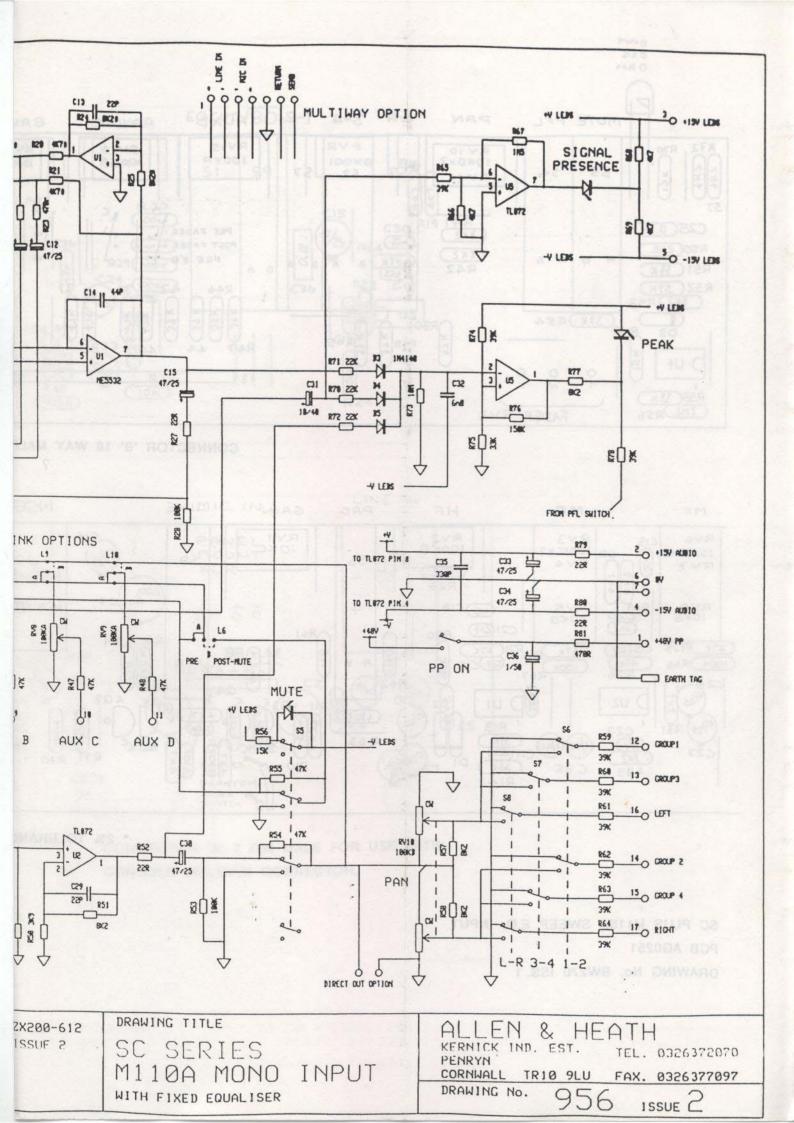

SHOWN SET FOR TIP - RETURN RING - SEND

CONNECTOR 'B' 18 WAY MALE

\* 2% TOLERANC

SC PLUS M115A SWEEP E.Q. INPUT PCB AG0251 DRAWING No. BW270 ISS. 1

\_\_\_\_\_

I I SA MONU

SC PLUS STEREO INPUT MODULE M160A PCB AG0257 ISS. 2