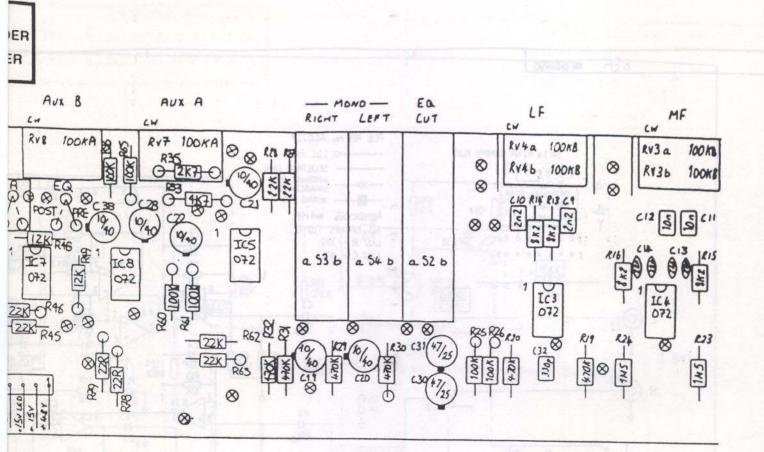

DRAWING No. BW276 ISS. 2

CONNECTOR 'A' FOR USE WITH CONSOLE MULTIWAY CONNECTOR

OPTION: INSERT SHOWN TIP

SC TALKBACK M156 MODULE PCB AG0272 ISS. 1 DRAWING No. BW288 ISS. 1

-----

SR GROUP - 2 PCB AG0171 ISS. 2 DRAWING No. BW264 ISS. 3