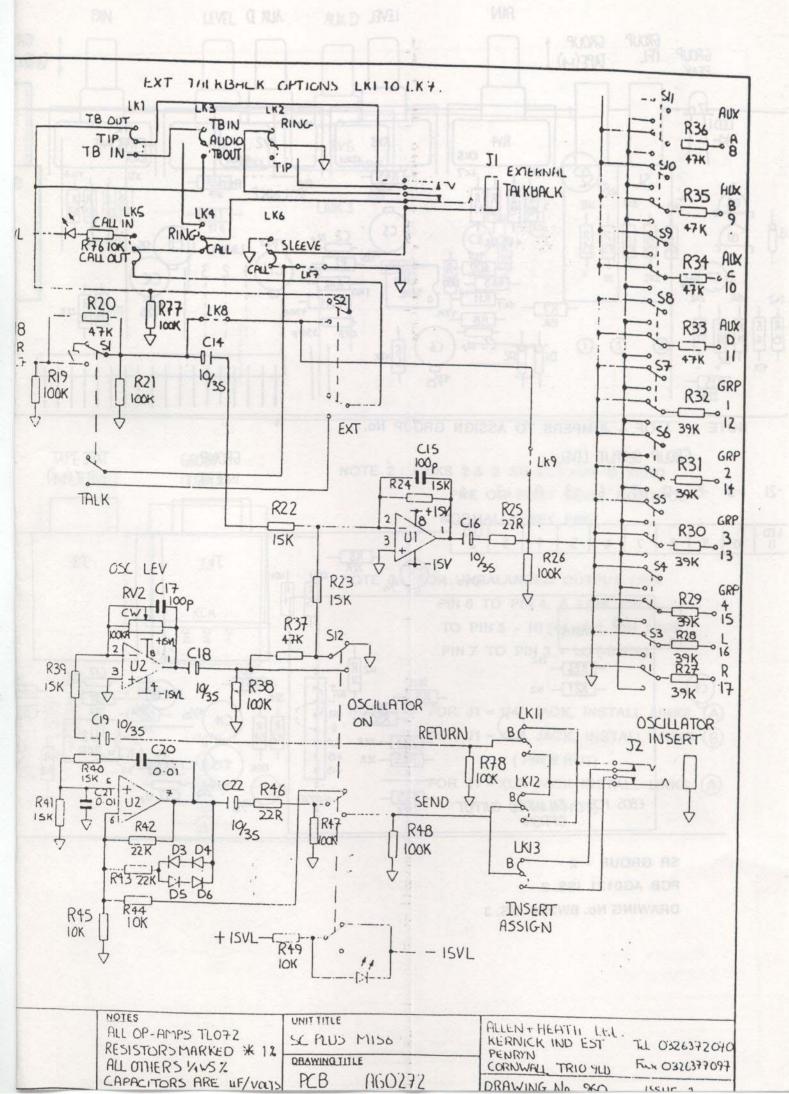

DRAWING No. BW276 ISS. 2

CONNECTOR 'A' FOR USE WITH CONSOLE MULTIWAY CONNECTOR

OPTION: INSERT SHOWN TIP

SC TALKBACK M156 MODULE PCB AG0272 ISS. 1 DRAWING No. BW288 ISS. 1

-----

SR GROUP - 2 PCB AG0171 ISS. 2 DRAWING No. BW264 ISS. 3

NOTE 2: LINKS 2 & 3 SELECT AUX D SEND PRE OR POST LEVEL CONTROL NORMALLY SET PRE.

NOTE 3: FOR UNBALANCED OUTPUT LINK PIN 6 TO PIN 4, & LINK PIN 7 TO PIN 5 - HI (44 dBv), OR LINK PIN 7 TO PIN 3 - LO (-8 dBv)

NOTE 4: FOR J1 = 1/4" JACK, INSTALL LINKS (A) FOR J1 = XLR JACK, INSTALL LINKS (B) (PIN 2 HOT) FOR J1 = XLR JACK INSTALL LINKS (A) (PIN 3 HOT)

ALLEN & HEATH BRENELL LTD. PROFESSIONAL AUDIO EQUIPMENT MANUFACTURERS DESIGN DEPT' 69, SHIP STREET, BRIGHTON BNI 1AE Tel (0273) 24928 FACTORY' KERNICK INDUSTRIAL EST, PENRYN, CORNWALL. Tel 103261 72070 DRAWING No. issue BW 192 2