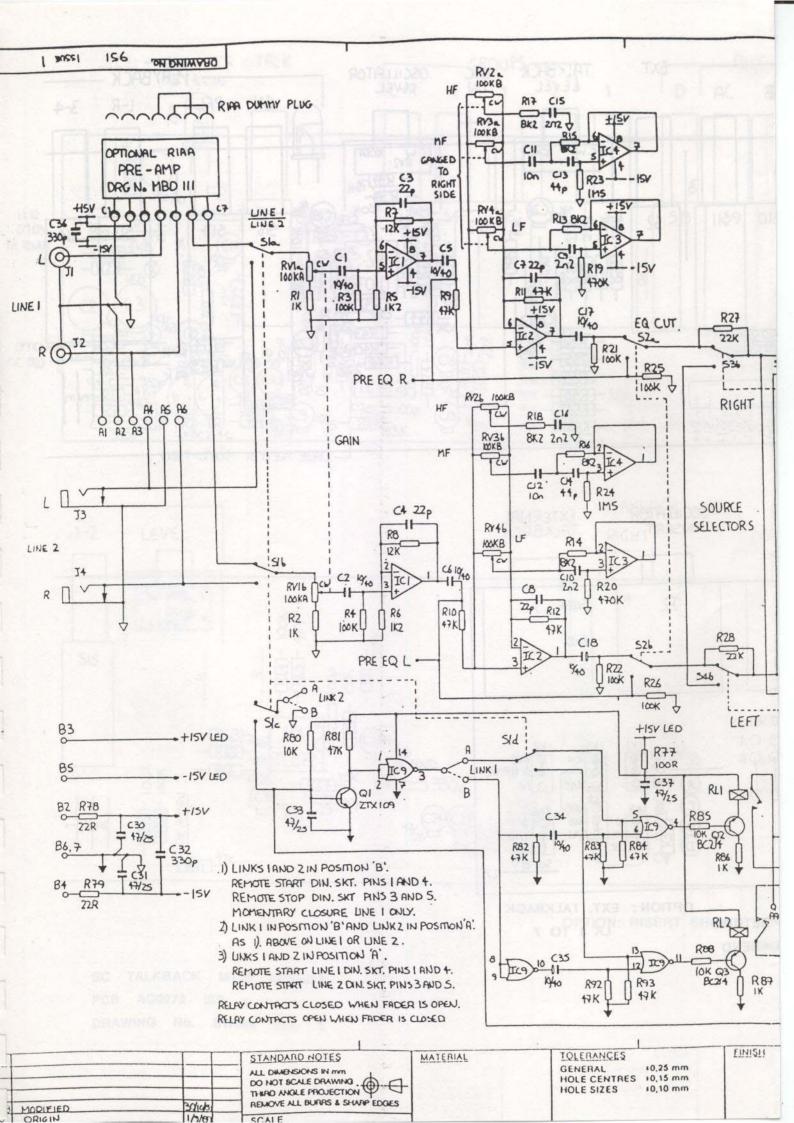

http://www.allen-heath.com/

SC PLUS M110A FIXED E.Q. INPUT PCB AG0258 ISS. 2 DRAWING No. BW281 ISS. 2

L1 TO L4: INSERT OPTION LINKS

10/40

C3

8k2

10/

C4

SHOWN SET FOR TIP - RETURN RING - SEND

CONNECTOR 'B' 18 WAY MALE

\* 2% TOLERANC

SC PLUS M115A SWEEP E.Q. INPUT PCB AG0251 DRAWING No. BW270 ISS. 1

\_\_\_\_\_

I I SA MONU

SC PLUS STEREO INPUT MODULE M160A PCB AG0257 ISS. 2