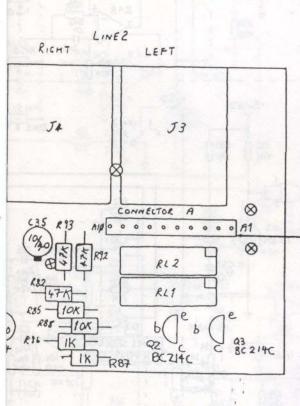

SHOWN SET FOR TIP - RETURN RING - SEND

CONNECTOR 'B' 18 WAY MALE

\* 2% TOLERANC

SC PLUS M115A SWEEP E.Q. INPUT PCB AG0251 DRAWING No. BW270 ISS. 1

\_\_\_\_\_

I I SA MONU

SC PLUS STEREO INPUT MODULE M160A PCB AG0257 ISS. 2