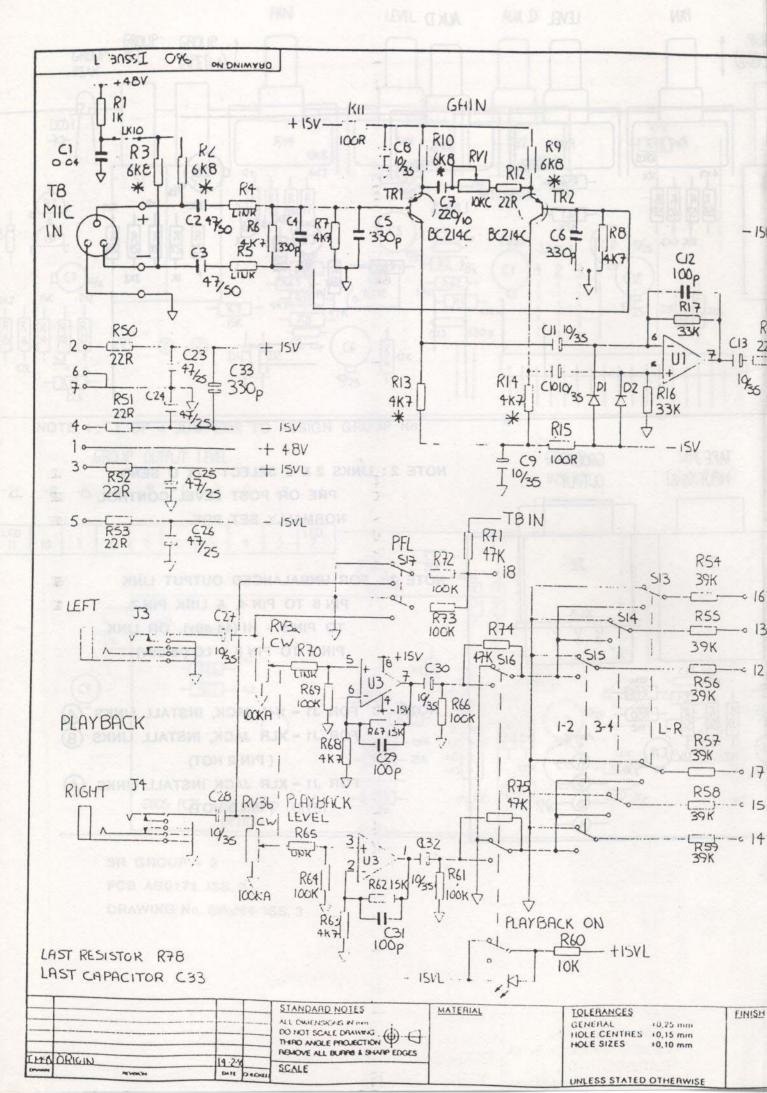

DRAWING No. BW276 ISS. 2

CONNECTOR 'A' FOR USE WITH CONSOLE MULTIWAY CONNECTOR

OPTION: INSERT SHOWN TIP

SC TALKBACK M156 MODULE PCB AG0272 ISS. 1 DRAWING No. BW288 ISS. 1

-----

SR GROUP - 2 PCB AG0171 ISS. 2 DRAWING No. BW264 ISS. 3