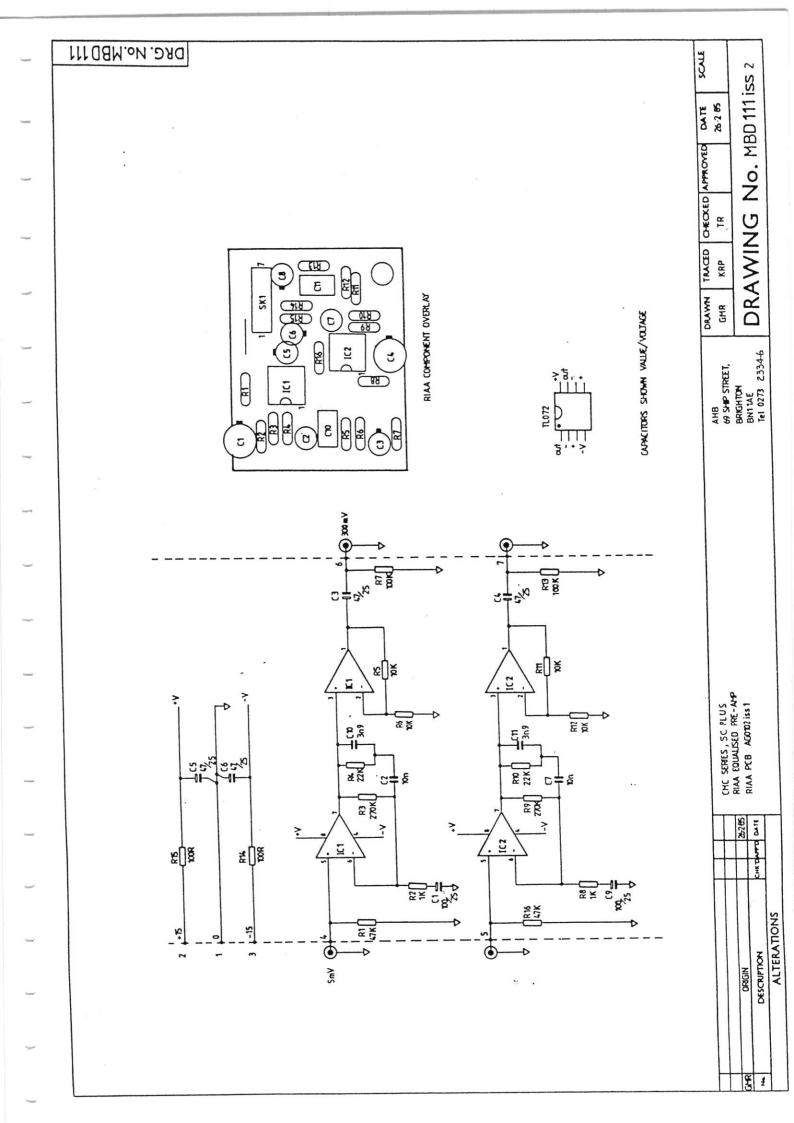

http://www.allen-heath.com/

SC PLUS M110A FIXED E.Q. INPUT PCB AG0258 ISS. 2 DRAWING No. BW281 ISS. 2

L1 TO L4: INSERT OPTION LINKS

10/40

C3

8k2

10/

C4