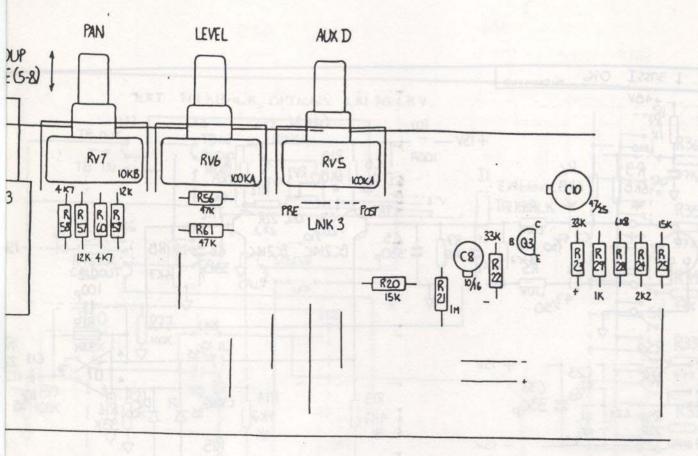

rvice centre for all power supply work.

Please contact your local Allen & Heath distributor for more details.

http://www.allen-heath.com/







SC PLUS M110A FIXED E.Q. INPUT PCB AG0258 ISS. 2 DRAWING No. BW281 ISS. 2

L1 TO L4: INSERT OPTION LINKS





10/40

C3

8k2

10/

C4

SHOWN SET FOR TIP - RETURN RING - SEND



CONNECTOR 'B' 18 WAY MALE



\* 2% TOLERANC

SC PLUS M115A SWEEP E.Q. INPUT PCB AG0251 DRAWING No. BW270 ISS. 1





\_\_\_\_\_













I I SA MONU









SC PLUS STEREO INPUT MODULE M160A PCB AG0257 ISS. 2

DRAWING No. BW276 ISS. 2





CONNECTOR 'A' FOR USE WITH CONSOLE MULTIWAY CONNECTOR











OPTION: INSERT SHOWN TIP

SC TALKBACK M156 MODULE PCB AG0272 ISS. 1 DRAWING No. BW288 ISS. 1

-----









SR GROUP - 2 PCB AG0171 ISS. 2 DRAWING No. BW264 ISS. 3





NOTE 2: LINKS 2 & 3 SELECT AUX D SEND PRE OR POST LEVEL CONTROL NORMALLY SET PRE.

NOTE 3: FOR UNBALANCED OUTPUT LINK PIN 6 TO PIN 4, & LINK PIN 7 TO PIN 5 - HI (44 dBv), OR LINK PIN 7 TO PIN 3 - LO (-8 dBv)

NOTE 4: FOR J1 = 1/4" JACK, INSTALL LINKS (A) FOR J1 = XLR JACK, INSTALL LINKS (B) (PIN 2 HOT) FOR J1 = XLR JACK INSTALL LINKS (A) (PIN 3 HOT)























ALLEN & HEATH BRENELL LTD. PROFESSIONAL AUDIO EQUIPMENT MANUFACTURERS DESIGN DEPT' 69, SHIP STREET, BRIGHTON BNI 1AE Tel (0273) 24928 FACTORY' KERNICK INDUSTRIAL EST, PENRYN, CORNWALL. Tel 103261 72070 DRAWING No. issue BW 192 2