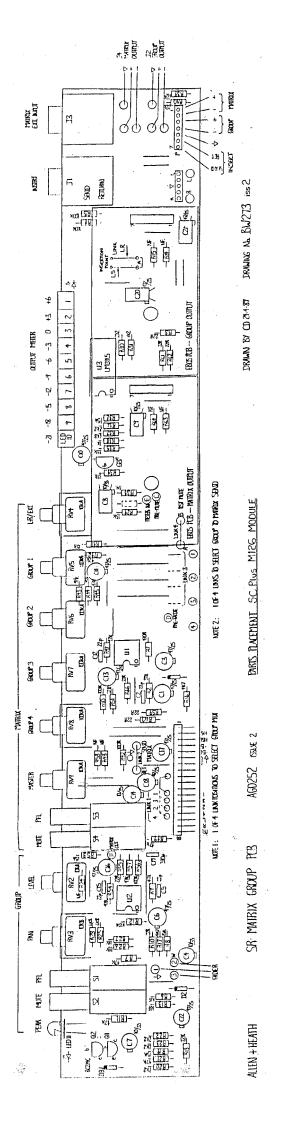

DRAWING No. BW276 ISS. 2

CONNECTOR 'A' FOR USE WITH CONSOLE MULTIWAY CONNECTOR

OPTION: INSERT SHOWN TIP

SC TALKBACK M156 MODULE PCB AG0272 ISS. 1 DRAWING No. BW288 ISS. 1

-----

SR GROUP - 2 PCB AG0171 ISS. 2 DRAWING No. BW264 ISS. 3