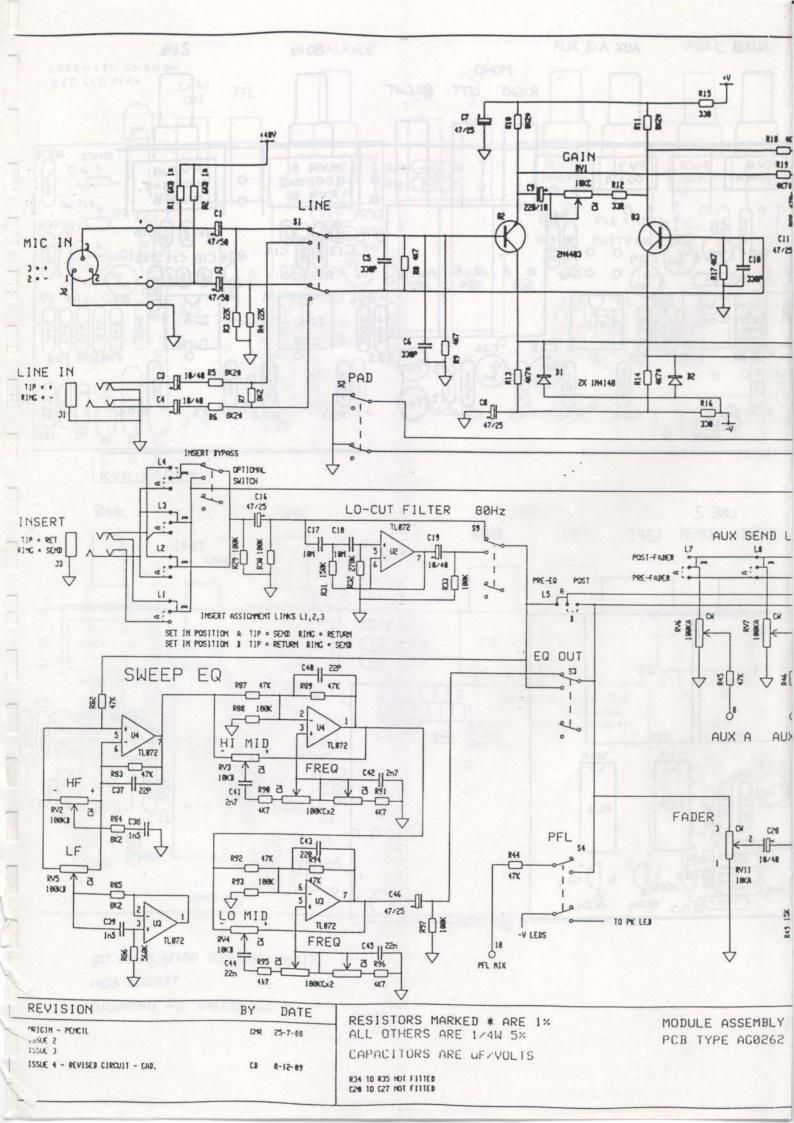

http://www.allen-heath.com/

SC PLUS M110A FIXED E.Q. INPUT PCB AG0258 ISS. 2 DRAWING No. BW281 ISS. 2

L1 TO L4: INSERT OPTION LINKS

10/40

C3

8k2

10/

C4

SHOWN SET FOR TIP - RETURN RING - SEND

CONNECTOR 'B' 18 WAY MALE

\* 2% TOLERANC

SC PLUS M115A SWEEP E.Q. INPUT PCB AG0251 DRAWING No. BW270 ISS. 1

\_\_\_\_\_

I I SA MONU

SC PLUS STEREO INPUT MODULE M160A PCB AG0257 ISS. 2