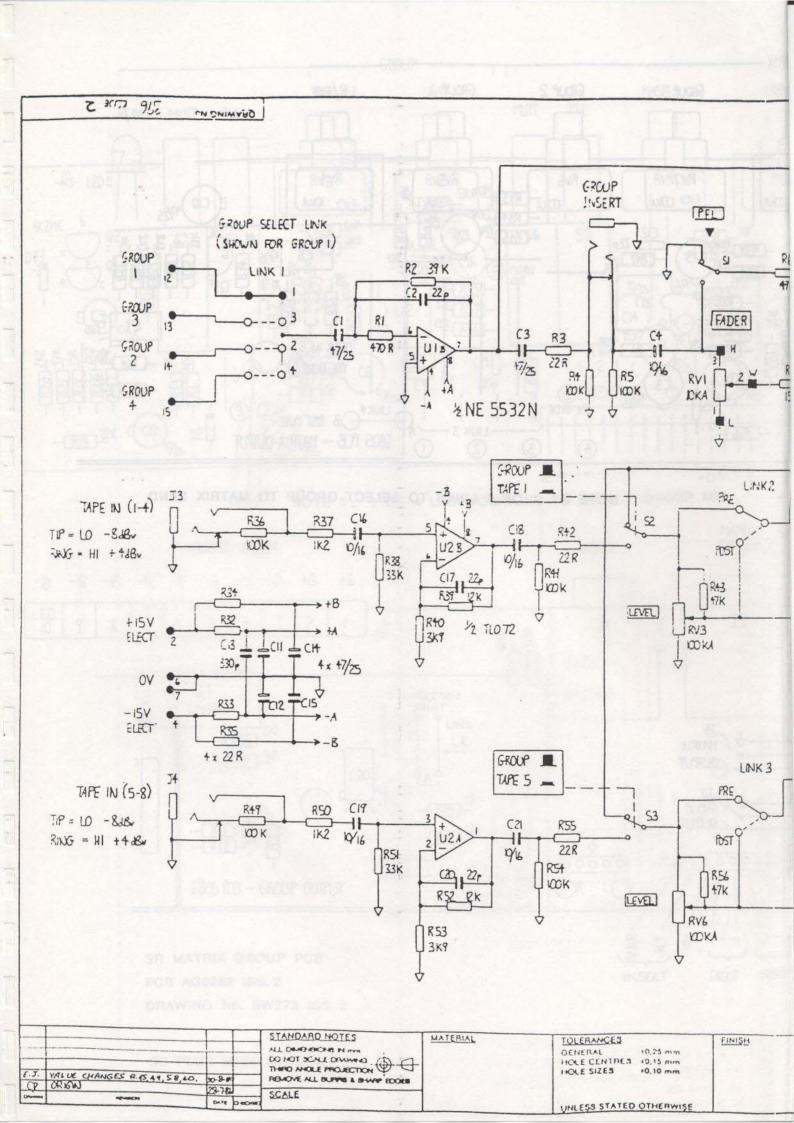

DRAWING No. BW276 ISS. 2

CONNECTOR 'A' FOR USE WITH CONSOLE MULTIWAY CONNECTOR

OPTION: INSERT SHOWN TIP

SC TALKBACK M156 MODULE PCB AG0272 ISS. 1 DRAWING No. BW288 ISS. 1

-----

SR GROUP - 2 PCB AG0171 ISS. 2 DRAWING No. BW264 ISS. 3