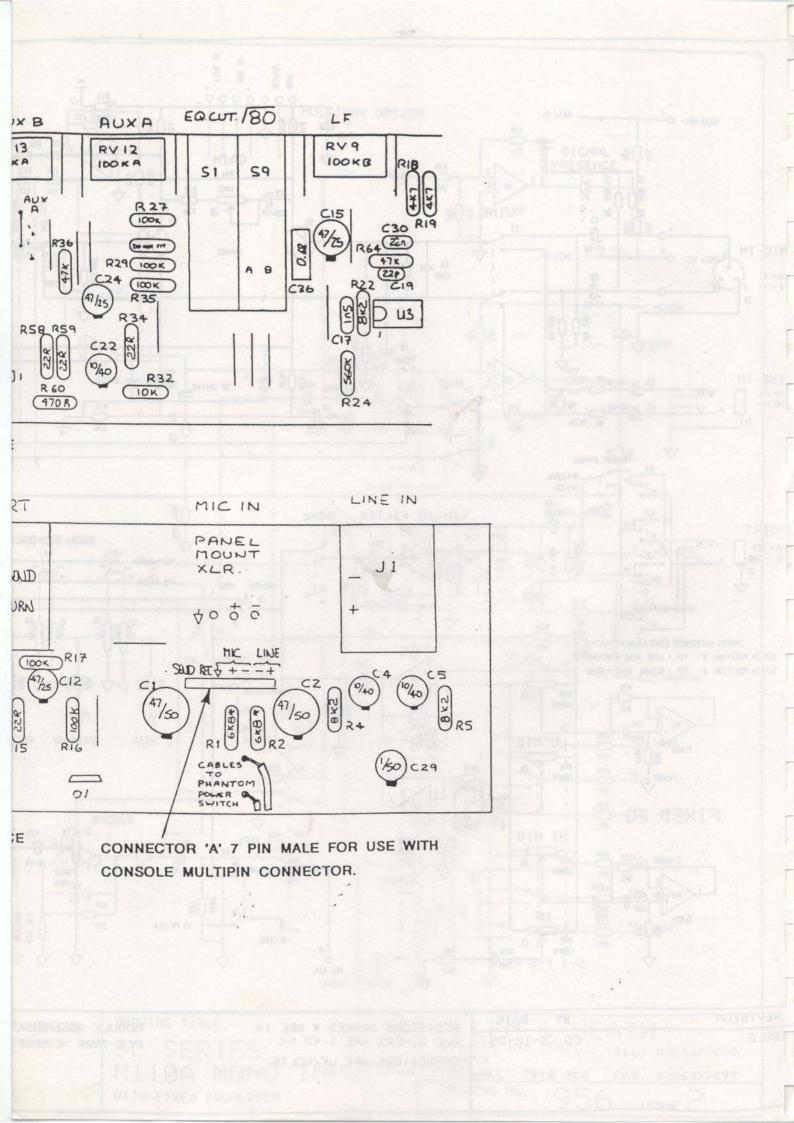

DRAWING No. BW276 ISS. 2

CONNECTOR 'A' FOR USE WITH CONSOLE MULTIWAY CONNECTOR

OPTION: INSERT SHOWN TIP

SC TALKBACK M156 MODULE PCB AG0272 ISS. 1 DRAWING No. BW288 ISS. 1

-----

SR GROUP - 2 PCB AG0171 ISS. 2 DRAWING No. BW264 ISS. 3

NOTE 4: FOR J1 = 1/4" JACK, INSTALL LINKS (A) FOR J1 = XLR JACK, INSTALL LINKS (B) (PIN 2 HOT) FOR J1 = XLR JACK INSTALL LINKS (A) (PIN 3 HOT)

ALLEN & HEATH BRENELL LTD. PROFESSIONAL AUDIO EQUIPMENT MANUFACTURERS DESIGN DEPT' 69, SHIP STREET, BRIGHTON BNI 1AE Tel (0273) 24928 FACTORY' KERNICK INDUSTRIAL EST, PENRYN, CORNWALL. Tel 103261 72070 DRAWING No. issue BW 192 2