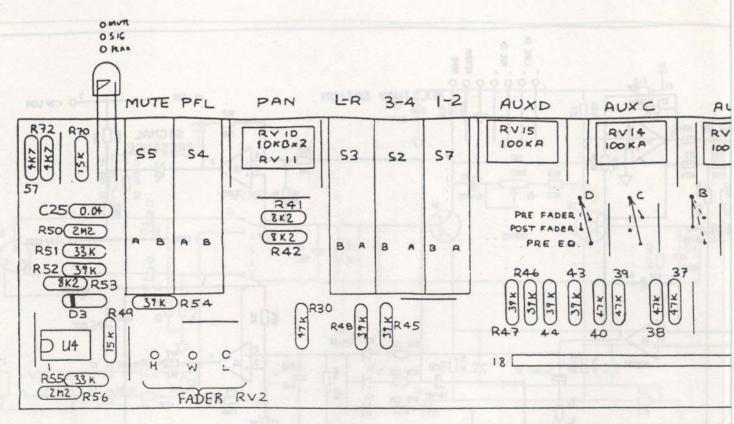

NOTE 2: LINKS 2 & 3 SELECT AUX D SEND PRE OR POST LEVEL CONTROL NORMALLY SET PRE.

NOTE 3: FOR UNBALANCED OUTPUT LINK PIN 6 TO PIN 4, & LINK PIN 7 TO PIN 5 - HI (44 dBv), OR LINK PIN 7 TO PIN 3 - LO (-8 dBv)