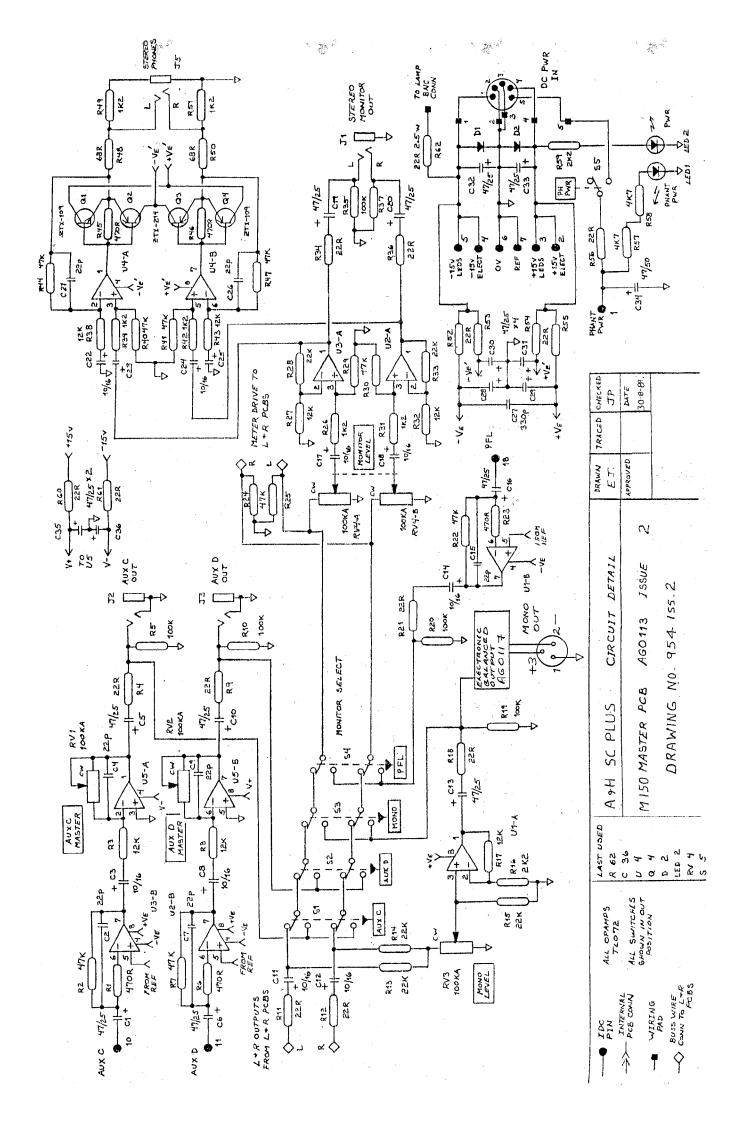

http://www.allen-heath.com/

SC PLUS M110A FIXED E.Q. INPUT PCB AG0258 ISS. 2 DRAWING No. BW281 ISS. 2

L1 TO L4: INSERT OPTION LINKS

10/40

C3

8k2

10/

C4