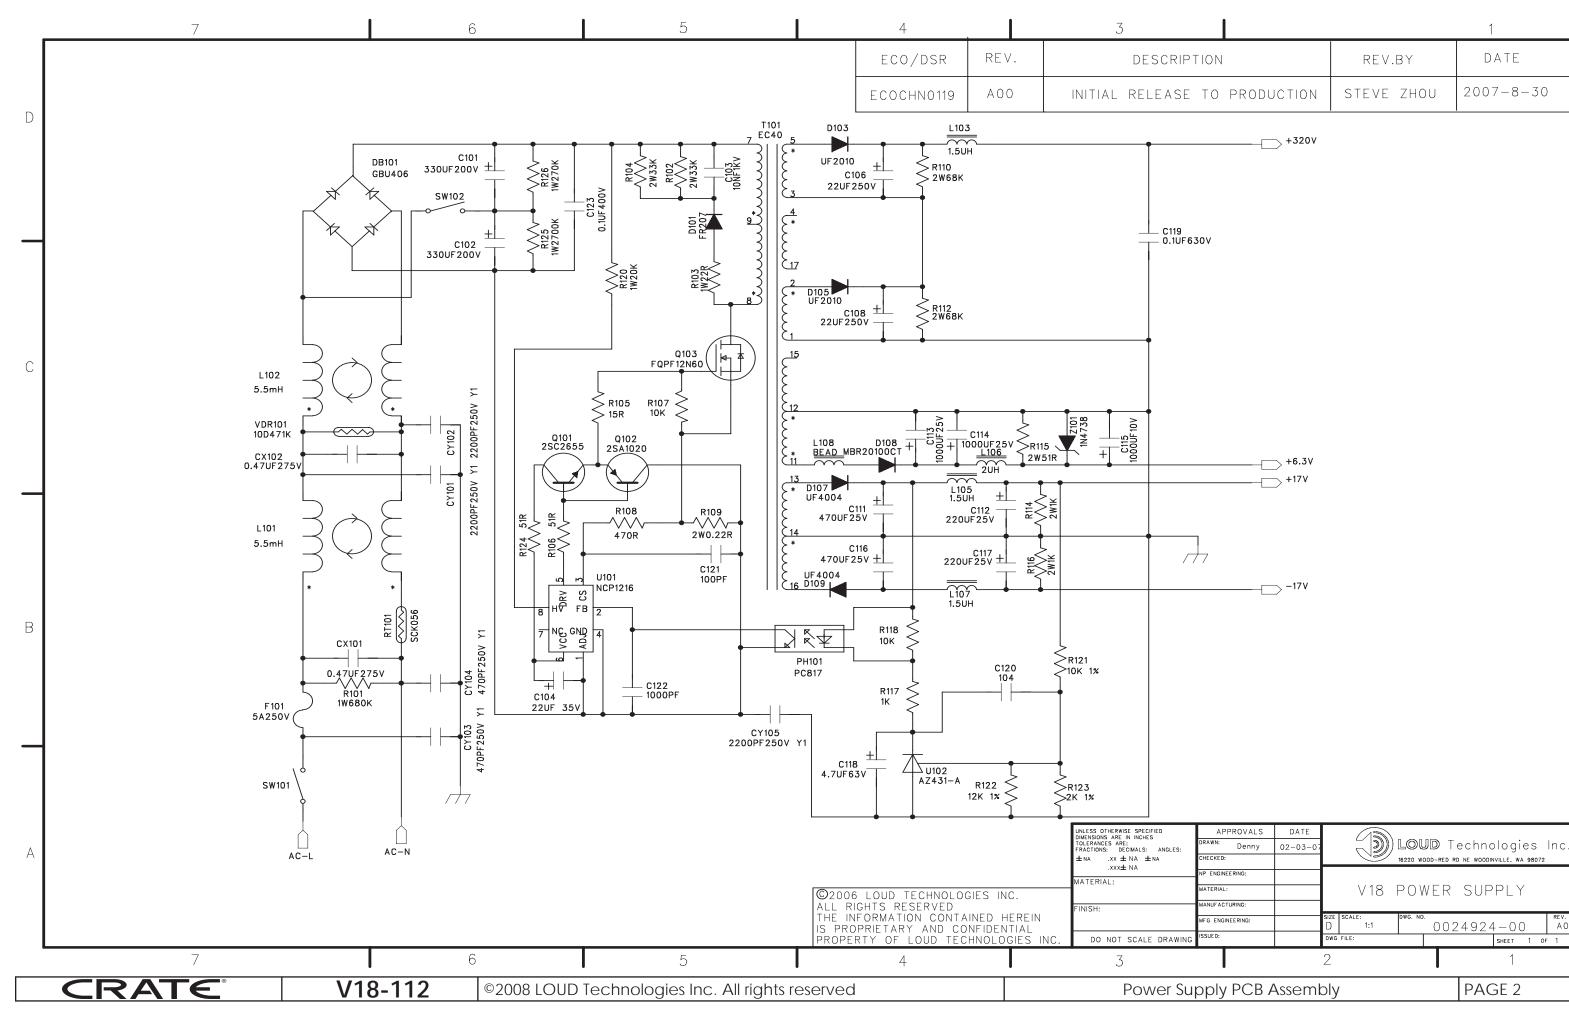

CRATE®V18-112© 2008 LOUD Technologies Inc. All rights reserved

Power Su

| Supply PCB Assembly | PAGE 1 |
|---------------------|--------|
|                     |        |



|                           | APPROVALS        | DATE       |                                                          |          |
|---------------------------|------------------|------------|----------------------------------------------------------|----------|
|                           | DRAWN: Denny     | 02-03-07   | LOUD Technologies Inc. A                                 | <b>`</b> |
|                           | CHECKED:         |            | 16220 WOOD-RED RD NE WOODINVILLE, WA 98072               | `        |
| -                         | NP ENGINEERING:  |            |                                                          |          |
|                           | MATERIAL:        |            | V18 POWER SUPPLY                                         |          |
| -