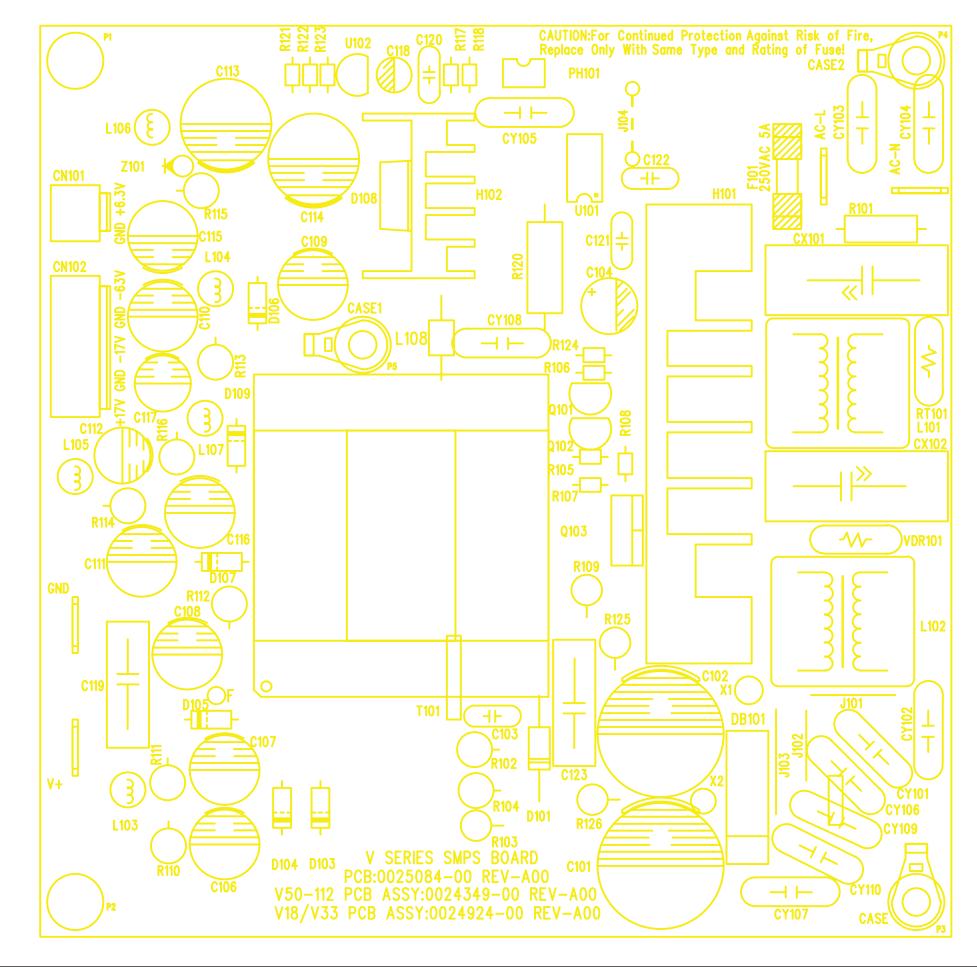

CRATE®V18-112© 2008 LOUD Technologies Inc. All rights reserved

Power Su

| Supply PCB Assembly | PAGE 1 |
|---------------------|--------|
|                     |        |



|                           | APPROVALS        | DATE       |                                                          |          |
|---------------------------|------------------|------------|----------------------------------------------------------|----------|
|                           | DRAWN: Denny     | 02-03-07   | LOUD Technologies Inc. A                                 | <b>`</b> |
|                           | CHECKED:         |            | 16220 WOOD-RED RD NE WOODINVILLE, WA 98072               | `        |
| -                         | NP ENGINEERING:  |            |