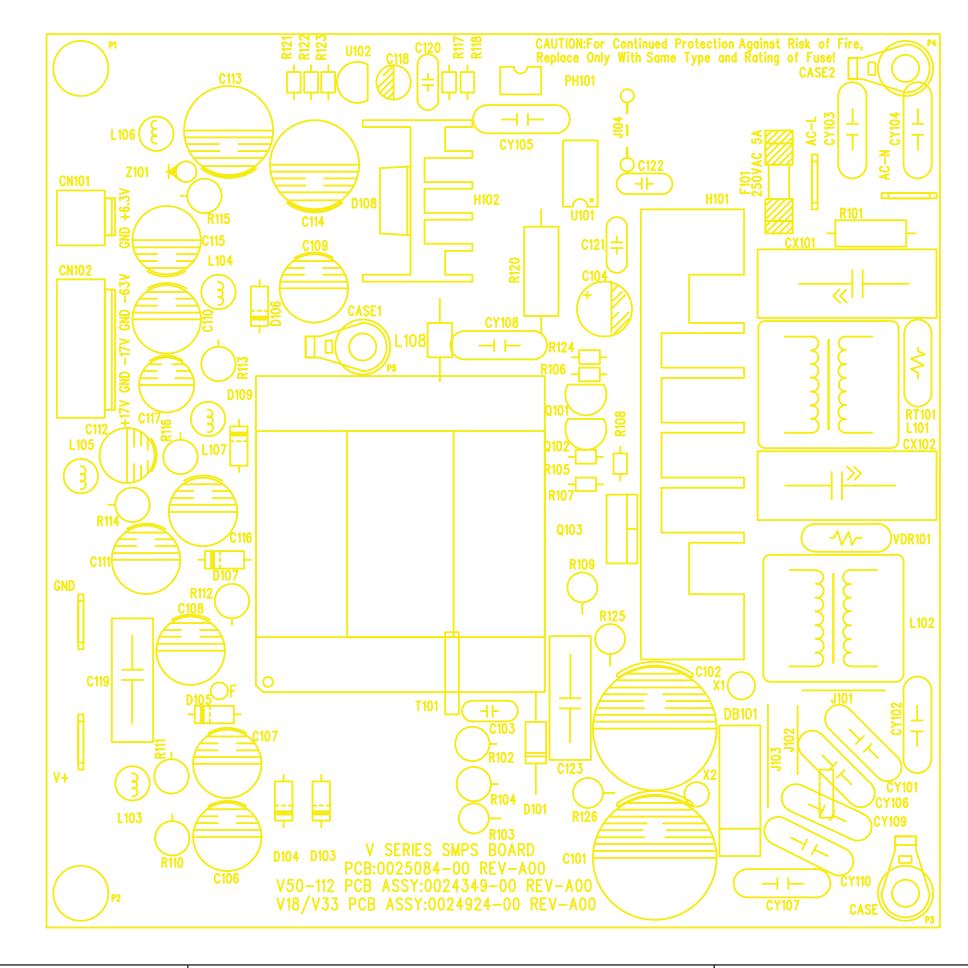

CRATE

Power Su

| Supply PCB Assembly | PAGE 1 |
|---------------------|--------|
|---------------------|--------|

|                    | APPROVALS        | DATE     |                                 |               |         |            |            |                |               | 1 |
|--------------------|------------------|----------|---------------------------------|---------------|---------|------------|------------|----------------|---------------|---|
|                    | DRAWN: Denny     | 17-05-07 | 57 🛛 🚬 🔊 )) LOUD Technologies I |               |         |            |            |                | Inc.          | Α |
|                    | CHECKED:         |          |                                 |               | 16220 W | 00D-RED RI | D NE WOODI | NVILLE, WA 980 | )72           | A |
| _                  | NP ENGINEERING:  |          |                                 |               |         |            |            |                |               | 1 |
|                    | MATERIAL:        |          |                                 | SCHE          | ΜA      | TIC        | V50        | -112           | PS            |   |
| -                  | MANUFACTURING:   |          |                                 |               |         |            |            |                |               |   |
|                    | MFG ENGINEERING: |          | size<br>D                       | SCALE:<br>1:1 | DWG. NC |            |            |                | rev.<br>A 0 0 |   |
| 3                  | ISSUED:          |          | DWG                             | FILE:         | ·       |            |            | SHEET 1        | OF 1          |   |
|                    |                  |          | 2                               |               |         |            |            | 1              |               |   |
| apply PCB Assembly |                  |          |                                 | /             |         |            | PAC        | GE 2           |               |   |