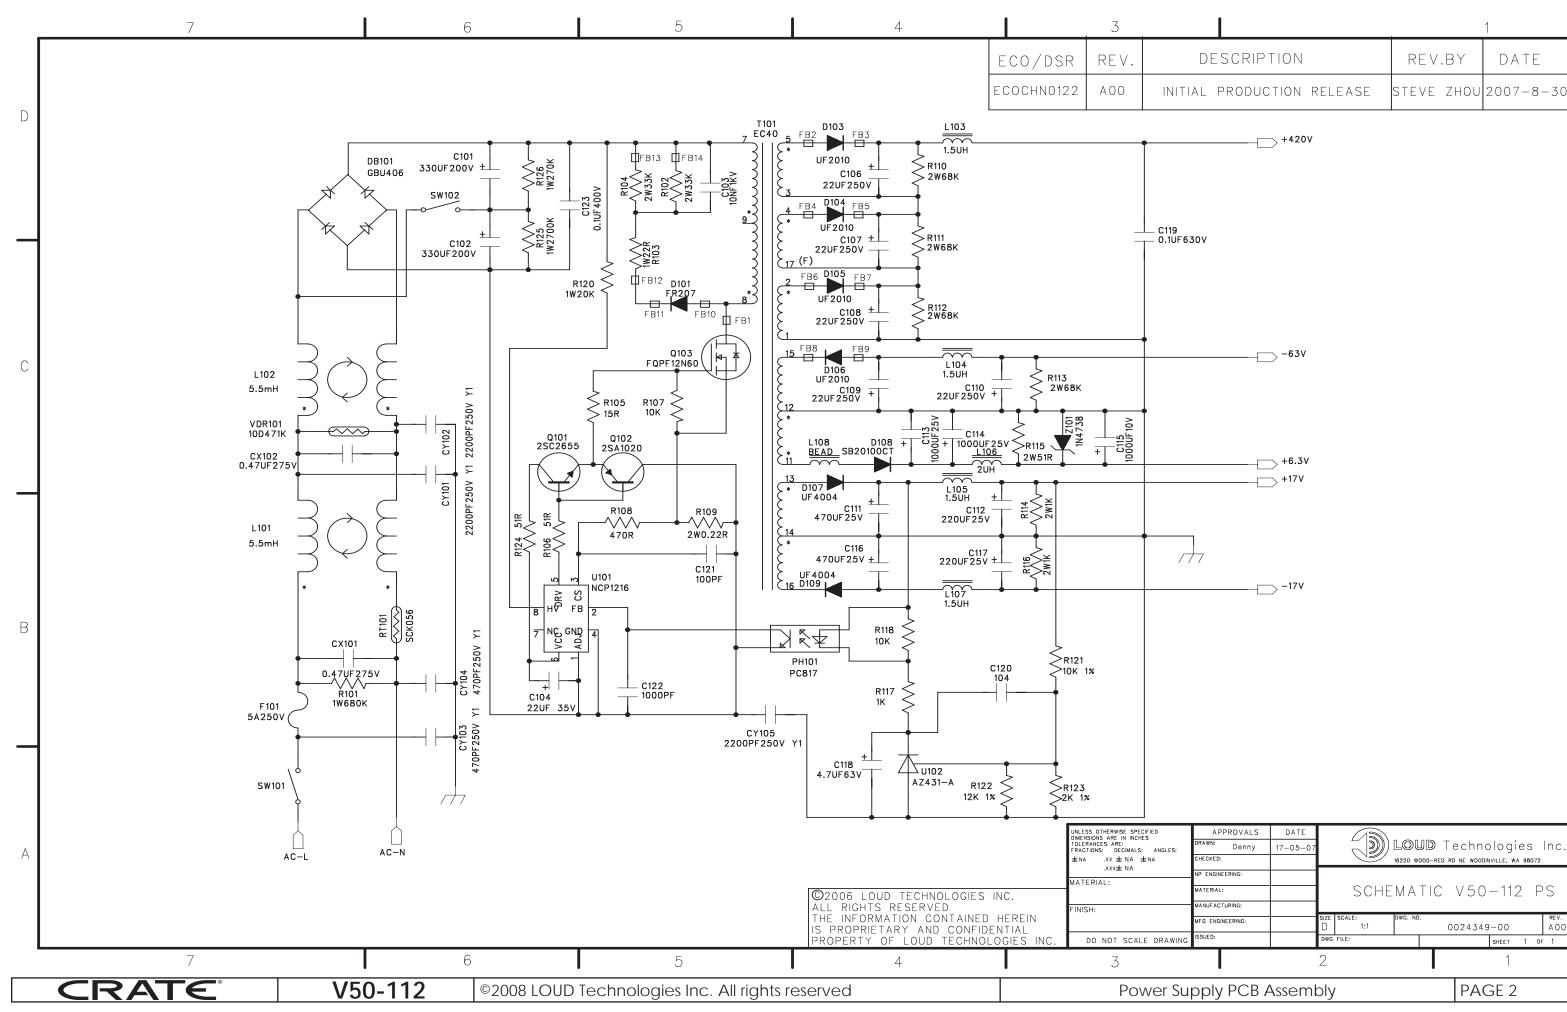

CRATE

Power Su

| Supply PCB Assembly | PAGE 1 |
|---------------------|--------|
|---------------------|--------|

|                    | APPROVALS        | DATE     |                                 |               |         |            |            |                |               | 1 |
|--------------------|------------------|----------|---------------------------------|---------------|---------|------------|------------|----------------|---------------|---|
|                    | DRAWN: Denny     | 17-05-07 | 57 🛛 🚬 🔊 )) LOUD Technologies I |               |         |            |            |                | Inc.          | Α |
|                    | CHECKED:         |          |                                 |               | 16220 W | 00D-RED RI | D NE WOODI | NVILLE, WA 980 | )72           | A |
| _                  | NP ENGINEERING:  |          |                                 |               |         |            |            |                |               | 1 |
|                    | MATERIAL:        |          |                                 | SCHE          | ΜA      | TIC        | V50        | -112           | PS            |   |
| -                  | MANUFACTURING:   |          |                                 |               |         |            |            |                |               |   |
|                    | MFG ENGINEERING: |          | size<br>D                       | SCALE:<br>1:1 | DWG. NC |            |            |                | rev.<br>A 0 0 |   |
| 3                  | ISSUED:          |          | DWG                             | FILE:         | ·       |            |            | SHEET 1        | OF 1          |   |
|                    |                  |          | 2                               |               |         |            |            | 1              |               |   |
| apply PCB Assembly |                  |          |                                 | /             |         |            | PAC        | GE 2           |               |   |