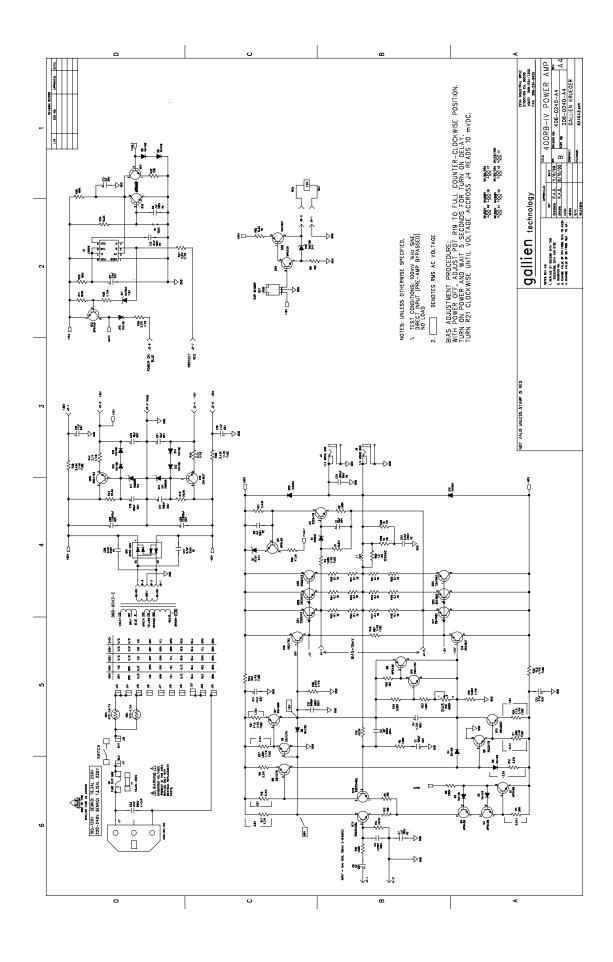

**NOTE:** Backline 600 uses the same power amp as the 400RB-IV.

| Customer Name:                                   | stomer Name: Gallie |                     | llien-Krueger |                     |         | C                         | Current                                            | :Rev#          | : A3    | Ne    | ew ECC        | ) Rev | / #:     | A4          |  |
|--------------------------------------------------|---------------------|---------------------|---------------|---------------------|---------|---------------------------|----------------------------------------------------|----------------|---------|-------|---------------|-------|----------|-------------|--|
| Model: 400RB-IV                                  |                     |                     |               |                     |         | Distrib                   | ute To                                             | ):             | Pε      | ige:  | 1             | Of:   | 1        |             |  |
| Assembly Description: Power Amp                  |                     |                     |               |                     |         |                           | Orig                                               | ginator        | Enr     | iqu   | e Her         | nanc  | lez      |             |  |
| Assembly Numbers:                                |                     |                     |               |                     |         | Approved by:              |                                                    |                |         |       |               |       |          |             |  |
| Assembly Numbers: 145-0240-A                     |                     |                     |               |                     |         | Effective Date: 8/10/2005 |                                                    |                |         |       |               |       |          |             |  |
| Effective                                        |                     |                     |               |                     |         | Document Update           |                                                    |                |         |       | Date Initials |       |          | ials        |  |
|                                                  |                     | Next Buy            |               |                     |         | Artwork                   |                                                    |                | $\perp$ |       |               |       |          |             |  |
| All in Service X                                 |                     | Next Production Run |               |                     | <u></u> | Assembly Dwg.             |                                                    |                | $\perp$ |       |               |       |          |             |  |
| All in Stock                                     |                     |                     |               |                     |         | X                         | Board Artwork                                      |                |         |       |               | RAG   |          |             |  |
| Beginning Serial Number:                         |                     |                     |               |                     |         |                           | BOM                                                |                |         | _     |               |       | Nol:     | Ĺ           |  |
| Reason For Change                                |                     |                     |               |                     |         |                           | Control Form                                       |                |         |       |               |       |          |             |  |
| 1. Q7(2SC3381) on power amp is obsolete, replace |                     |                     |               |                     |         | X                         | Costir                                             | Costing        |         |       |               |       | TC       |             |  |
| with two 2SC2240BL.                              |                     |                     |               |                     |         |                           | Fab Di                                             | b Drawing      |         |       |               |       |          |             |  |
|                                                  |                     |                     |               |                     |         | <u> </u>                  | Inspec                                             | ection Proc.   |         |       |               |       |          |             |  |
| 2. Remove R5, change values of R14 to 43.2K and  |                     |                     |               |                     |         | X                         | Part N                                             | Master File    |         |       |               |       | Noli     |             |  |
| C6 to 1uF, 50V. This is to decrease offset DC    |                     |                     |               |                     |         | X                         |                                                    | Schematic      |         |       |               | Nol:  | <u>L</u> |             |  |
| voltage from 45mVdc to 10mVdc.                   |                     |                     |               |                     |         | <u> </u>                  | _                                                  | Service Manual |         |       |               |       |          |             |  |
|                                                  |                     |                     |               |                     |         |                           | TestF                                              | Procedi        | ure     | +     |               |       |          |             |  |
|                                                  |                     |                     |               |                     |         |                           | 0.5                                                |                | 1.0     |       |               |       |          |             |  |
|                                                  |                     |                     |               |                     |         |                           | Other Affected Assemblies                          |                |         |       |               |       |          |             |  |
|                                                  |                     |                     |               |                     |         |                           | 290 Assemblies , 302 Assembly (Head)               |                |         |       |               |       |          |             |  |
| Continued on ECO Supplement Page                 |                     |                     |               |                     |         |                           | 303 Assemblies (Combo)  Distribution Date Initials |                |         |       |               |       |          |             |  |
| Description Of Change                            |                     |                     |               |                     |         |                           |                                                    | ibution        |         | -     | Date          |       | linit    | ials        |  |
| Update Schematic                                 |                     |                     |               |                     |         |                           | Accol                                              |                |         | +     |               |       |          |             |  |
| Tradeta DOD boord mont numbers to 145 0040 74    |                     |                     |               |                     |         |                           | Asser                                              |                |         | +     |               |       |          |             |  |
| Update PCB board part number to 145-0240-A4      |                     |                     |               |                     |         | X                         | Engine                                             |                |         | +     |               |       |          |             |  |
| Undate Part Magter File                          |                     |                     |               |                     |         | X                         | Incoming Q.C.                                      |                |         |       |               |       | -        |             |  |
| Update Part Master File.                         |                     |                     |               |                     |         | X                         | Production Eng.  Purchasing                        |                |         |       |               |       |          | -           |  |
| Lindata ROM                                      |                     |                     |               |                     |         |                           | Q.A.                                               |                |         | +     |               |       |          | -           |  |
| Update BOM                                       |                     |                     |               |                     |         | =                         | Service                                            |                |         |       |               |       |          | -           |  |
|                                                  |                     |                     |               |                     | +       | $\dashv$                  | Test                                               | e              |         | +     |               |       |          | -           |  |
| Continued on S                                   |                     |                     |               | Drawing(s) attached | +       | =                         | 1650                                               |                |         | +     |               |       |          | -           |  |
| Containaea on to                                 |                     | -age                |               | Parts Added         | 1 '     |                           |                                                    |                | Per     | nte F | Deletec       |       |          |             |  |
| Part Number                                      | Descrip             | otion               | Gtv           | Qty Ref. Designator |         |                           | Qty                                                |                |         |       | Desigr        |       |          |             |  |
| 010-0000-0 2                                     | 2SC3381BL           |                     |               | r ioi. Booigi idoo  |         |                           | 1                                                  | Q7             |         |       | <u> </u>      |       |          | -           |  |
|                                                  |                     |                     |               |                     |         |                           | <del></del>                                        | l~             |         |       |               |       |          | $\dashv$    |  |
| 010-0010-0 2SC2240BL                             |                     |                     | 2             | Q7, Q7A             |         |                           | 1                                                  |                |         |       |               |       |          | $\neg \neg$ |  |
|                                                  |                     |                     |               |                     |         |                           |                                                    |                |         |       |               |       |          |             |  |
| 060-1213-0 12.1k RES,                            |                     | , 1/8W              |               |                     |         |                           | 2                                                  | R5,            | R14     |       |               |       |          |             |  |
|                                                  |                     |                     |               |                     |         | ــــــ                    |                                                    |                |         |       |               |       |          |             |  |
| 060-4323-0 43.2k RES,                            |                     | , 1/8W              | 1             | R14                 |         |                           | -                                                  |                |         |       |               |       |          |             |  |
| 001 0105 0                                       | NAD 10 =            | E 017               |               |                     |         |                           | -                                                  | 0.0            |         |       |               |       |          | —           |  |
| 031-2106-0 CAP 10uF, 50V                         |                     |                     |               |                     |         |                           | 1                                                  | C6             |         |       |               |       |          |             |  |