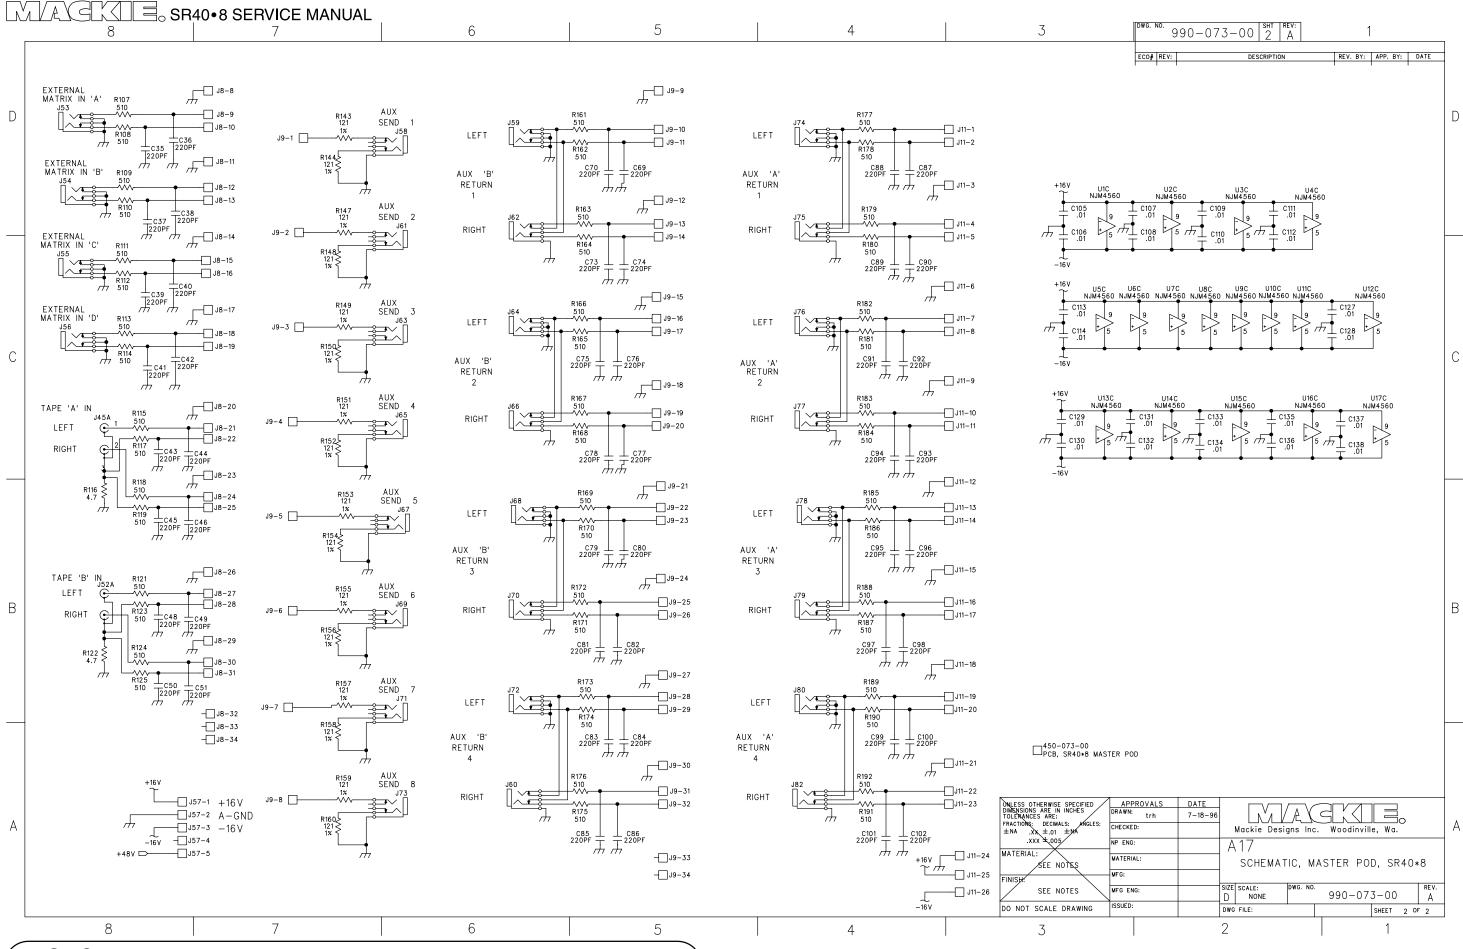

## J2 CONNECTS TO CHANNEL PCB J8 10 PIN CABLE 040-102-

|    | 1 DIR |   | 2  | CH 2 DIR |
|----|-------|---|----|----------|
|    | 3 DIR |   | 4  | CH 4 DIR |
| CH | 5 DIR | 5 | 6  | CH 6 DIR |
| CH | 7 DIR | 7 |    | CH 8 DIR |
|    | NC    | 9 | 10 | NC       |
|    |       |   |    |          |