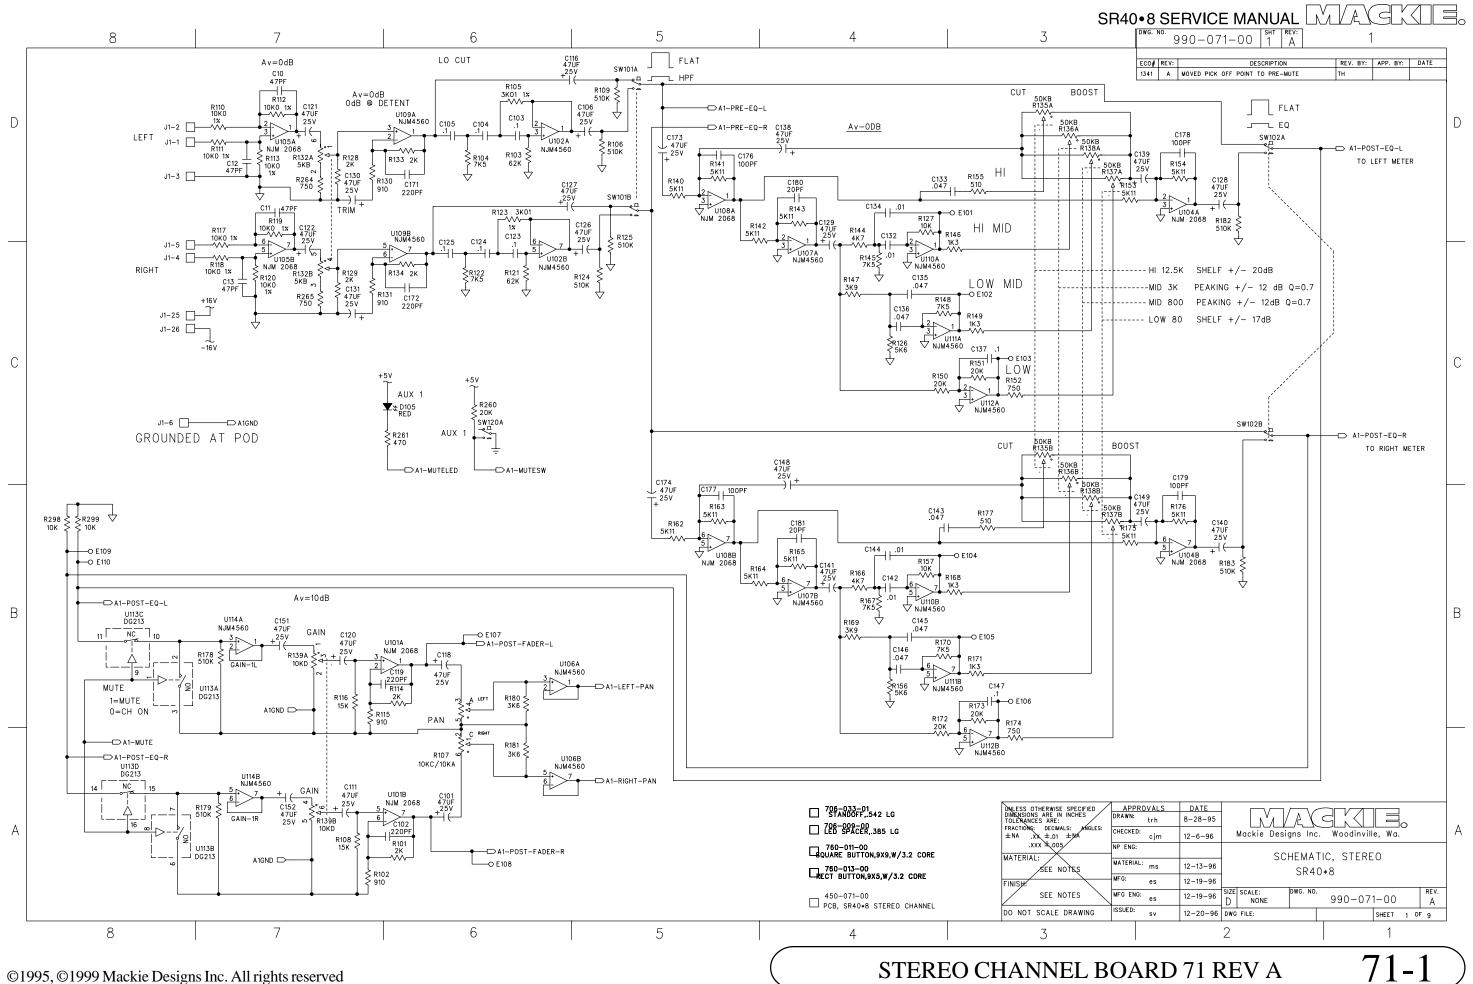

## CONNECTS TO CHANNEL PCB J1 40 PIN CABLE 040-093-

| CH 1 IN +     | 1  | 2  | CH 1 IN -     |
|---------------|----|----|---------------|
| CH 1 GROUND   | 3  | 4  | CH 1 PHANTOM  |
| CH 1 GROUND   | 5  | 6  | CH 1 RETURN - |
| CH 1 RETURN + | 7  | 8  | CH 1 SEND     |
| CH 1 48V      | 9  | 10 | CH 1 GROUND   |
| CH 2 IN +     | 11 | 12 | CH 2 IN -     |
| CH 2 GROUND   | 13 | 14 | CH 2 PHANTOM  |
| CH 2 GROUND   | 15 | 16 | CH 2 RETURN - |
| CH 2 RETURN + | 17 | 18 | CH 2 SEND     |
| CH 2 48V      | 19 | 20 | CH 2 GROUND   |
| CH 3 IN +     | 21 | 22 | CH 3 IN -     |
| CH 3 GROUND   | 23 | 24 | CH 3 PHANTOM  |
| CH 3 GROUND   | 25 | 26 | CH 3 RETURN - |
| CH 3 RETURN + | 27 | 28 | CH 3 SEND     |
| CH 3 48V      | 29 | 30 | POS 16V       |
| CH 4 IN +     | 31 | 32 | CH 4 IN -     |
| CH 4 GROUND   | 33 | 34 | CH 4 PHANTOM  |
| CH 4 GROUND   | 35 | 36 | CH 4 RETURN - |
| CH 4 RETURN + | 37 | 38 | CH 4 SEND     |
| CH 4 48V      | 39 | 40 | POS 16V       |

## P2 CONNECTS TO CHANNEL PCB J2 40 PIN CABLE 040-093-

CH 5 IN + 1 2 CH 5 IN CH 5 GROUND 3 4 CH 5 PHANTOM
CH 5 GROUND 5 6 CH 5 RETURN CH 5 RETURN + 7 8 CH 5 SEND
CH 6 IN + 11 12 CH 6 IN CH 6 GROUND 15 16 CH 6 RETURN CH 6 GROUND 15 16 CH 6 RETURN CH 6 GROUND 15 16 CH 6 GROUND
CH 7 IN + 21 22 CH 7 IN CH 7 GROUND 25 26 CH 7 RETURN CH 7 RETURN + 27 28 CH 7 SEND
CH 7 48V 29 30 NEG 16V
CH 8 IN + 31 32 CH 8 IN CH 8 GROUND 35 36 CH 8 RETURN CH 8 GROUND 35 36 CH 8 SEND
CH 8 48V 39 40 NEG 16V