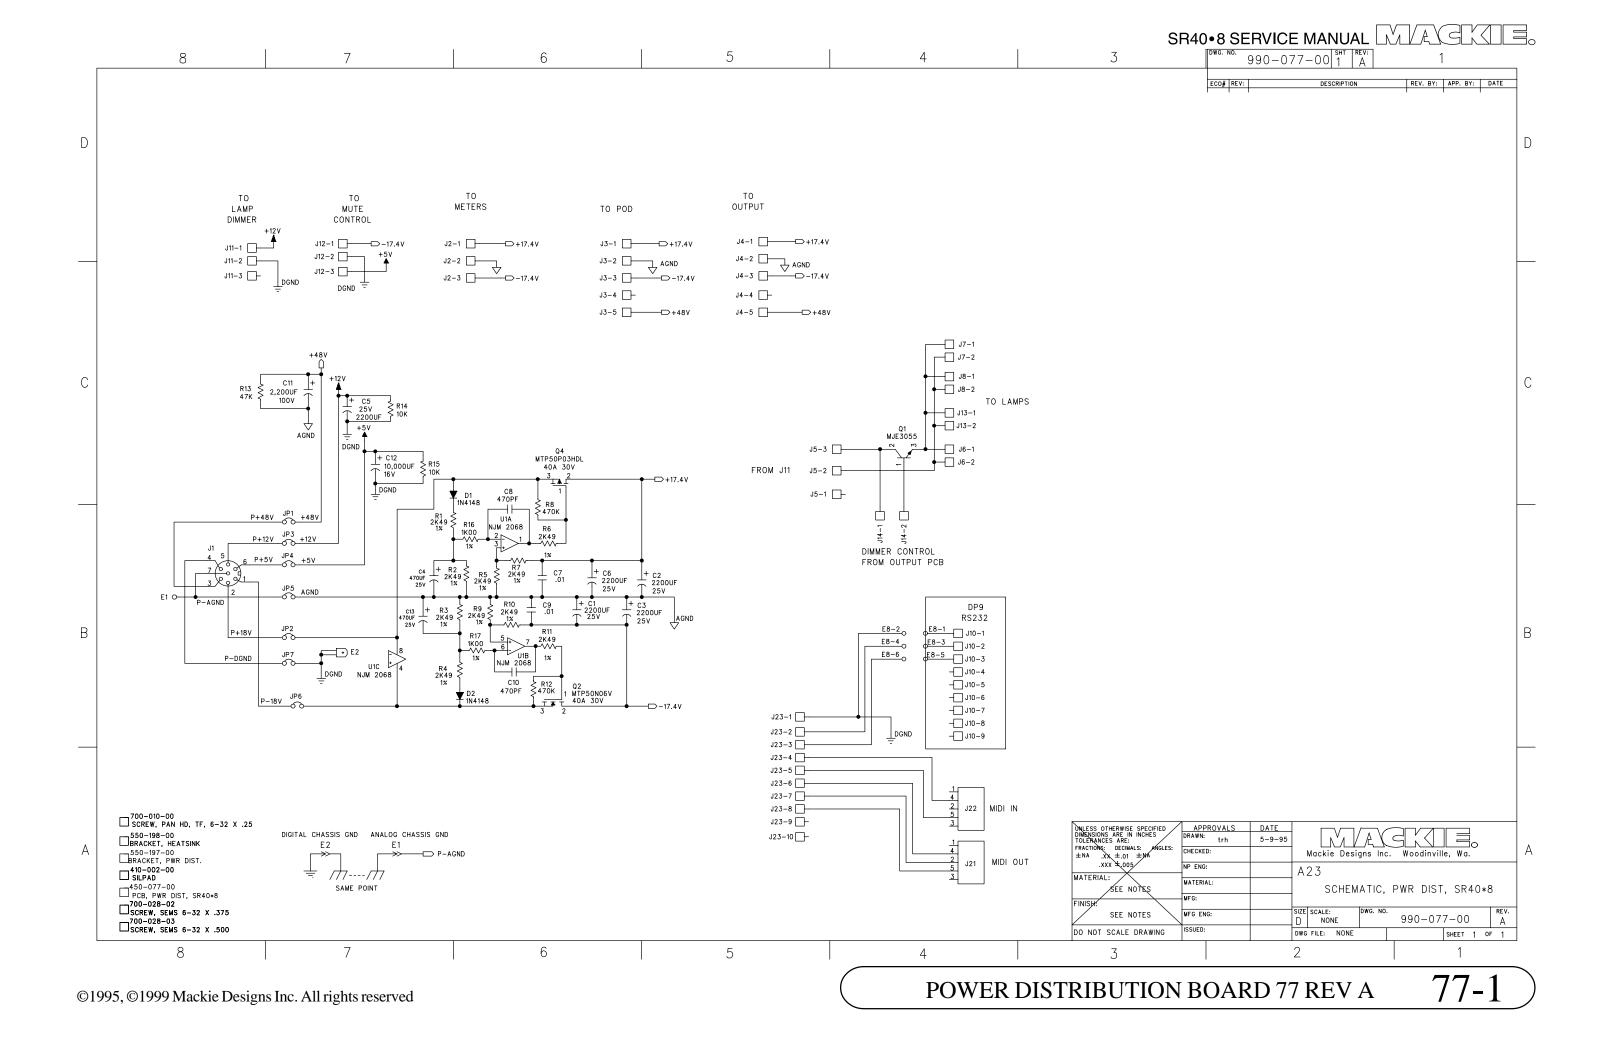

## CONNECTS TO CHANNEL PCB J1 40 PIN CABLE 040-093-

| CH 1 IN +     | 1  | 2  | CH 1 IN -     |
|---------------|----|----|---------------|
| CH 1 GROUND   | 3  | 4  | CH 1 PHANTOM  |
| CH 1 GROUND   | 5  | 6  | CH 1 RETURN - |
| CH 1 RETURN + | 7  | 8  | CH 1 SEND     |
| CH 1 48V      | 9  | 10 | CH 1 GROUND   |
| CH 2 IN +     | 11 | 12 | CH 2 IN -     |
| CH 2 GROUND   | 13 | 14 | CH 2 PHANTOM  |
| CH 2 GROUND   | 15 | 16 | CH 2 RETURN - |
| CH 2 RETURN + | 17 | 18 | CH 2 SEND     |
| CH 2 48V      | 19 | 20 | CH 2 GROUND   |
| CH 3 IN +     | 21 | 22 | CH 3 IN -     |
| CH 3 GROUND   | 23 | 24 | CH 3 PHANTOM  |
| CH 3 GROUND   | 25 | 26 | CH 3 RETURN - |
| CH 3 RETURN + | 27 | 28 | CH 3 SEND     |
| CH 3 48V      | 29 | 30 | POS 16V       |
| CH 4 IN +     | 31 | 32 | CH 4 IN -     |
| CH 4 GROUND   | 33 | 34 | CH 4 PHANTOM  |
| CH 4 GROUND   | 35 | 36 | CH 4 RETURN - |
| CH 4 RETURN + | 37 | 38 | CH 4 SEND     |
| CH 4 48V      | 39 | 40 | POS 16V       |

## J2 CONNECTS TO CHANNEL PCB J8 10 PIN CABLE 040-102-

|    | 1 DIR |   | 2  | CH 2 DIR |
|----|-------|---|----|----------|
|    | 3 DIR |   | 4  | CH 4 DIR |
| CH | 5 DIR | 5 | 6  | CH 6 DIR |
| CH | 7 DIR | 7 |    | CH 8 DIR |
|    | NC    | 9 | 10 | NC       |
|    |       |   |    |          |

## P2 CONNECTS TO CHANNEL PCB J2 40 PIN CABLE 040-093-

CH 5 IN + 1 2 CH 5 IN CH 5 GROUND 3 4 CH 5 PHANTOM
CH 5 GROUND 5 6 CH 5 RETURN CH 5 RETURN + 7 8 CH 5 SEND
CH 6 IN + 11 12 CH 6 IN CH 6 GROUND 15 16 CH 6 RETURN CH 6 GROUND 15 16 CH 6 RETURN CH 6 GROUND 15 16 CH 6 GROUND
CH 7 IN + 21 22 CH 7 IN CH 7 GROUND 25 26 CH 7 RETURN CH 7 RETURN + 27 28 CH 7 SEND
CH 7 48V 29 30 NEG 16V
CH 8 IN + 31 32 CH 8 IN CH 8 GROUND 35 36 CH 8 RETURN CH 8 GROUND 35 36 CH 8 SEND
CH 8 48V 39 40 NEG 16V