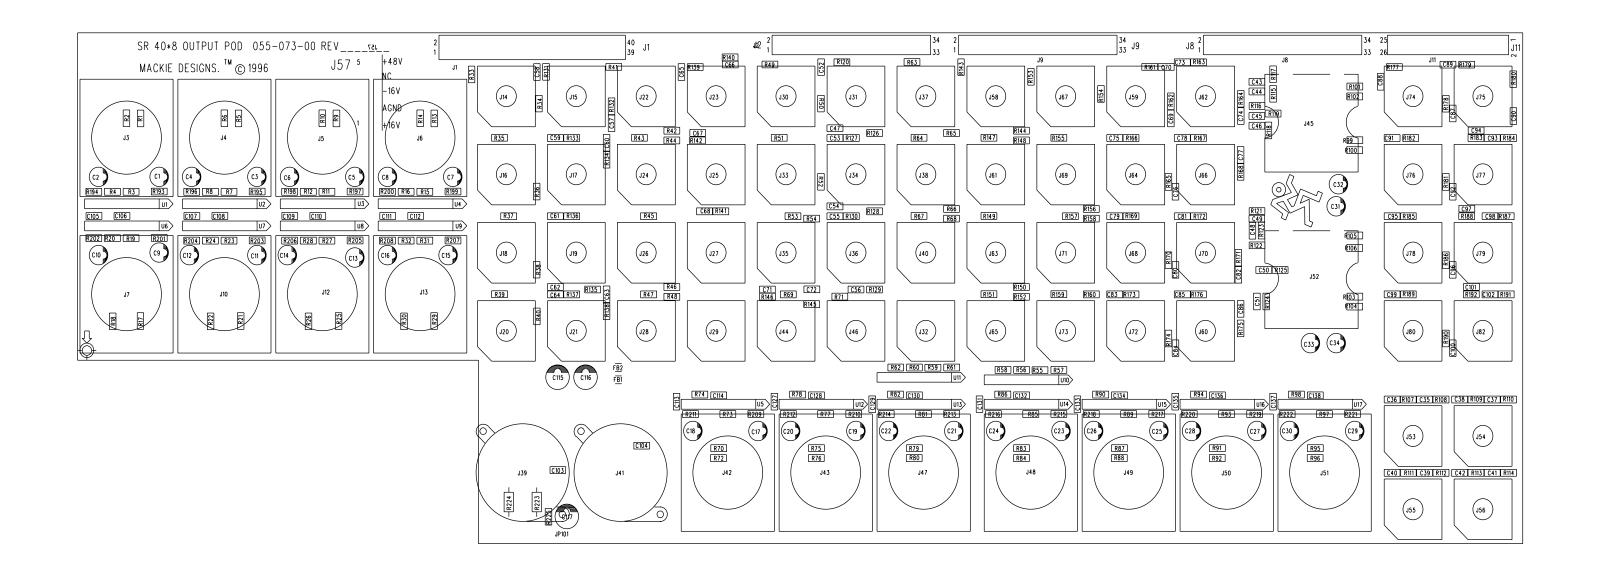

## CONNECTS TO CHANNEL PCB J1 40 PIN CABLE 040-093-

| CH 1 IN +     | 1  | 2  | CH 1 IN -     |
|---------------|----|----|---------------|
| CH 1 GROUND   | 3  | 4  | CH 1 PHANTOM  |
| CH 1 GROUND   | 5  | 6  | CH 1 RETURN - |
| CH 1 RETURN + | 7  | 8  | CH 1 SEND     |
| CH 1 48V      | 9  | 10 | CH 1 GROUND   |
| CH 2 IN +     | 11 | 12 | CH 2 IN -     |
| CH 2 GROUND   | 13 | 14 | CH 2 PHANTOM  |
| CH 2 GROUND   | 15 | 16 | CH 2 RETURN - |
| CH 2 RETURN + | 17 | 18 | CH 2 SEND     |
| CH 2 48V      | 19 | 20 | CH 2 GROUND   |
| CH 3 IN +     | 21 | 22 | CH 3 IN -     |
| CH 3 GROUND   | 23 | 24 | CH 3 PHANTOM  |
| CH 3 GROUND   | 25 | 26 | CH 3 RETURN - |
| CH 3 RETURN + | 27 | 28 | CH 3 SEND     |
| CH 3 48V      | 29 | 30 | POS 16V       |
| CH 4 IN +     | 31 | 32 | CH 4 IN -     |
| CH 4 GROUND   | 33 | 34 | CH 4 PHANTOM  |
| CH 4 GROUND   | 35 | 36 | CH 4 RETURN - |
| CH 4 RETURN + | 37 | 38 | CH 4 SEND     |
| CH 4 48V      | 39 | 40 | POS 16V       |

## J2 CONNECTS TO CHANNEL PCB J8 10 PIN CABLE 040-102-

|    | 1 DIR |   | 2  | CH 2 DIR |
|----|-------|---|----|----------|
|    | 3 DIR |   | 4  | CH 4 DIR |
| CH | 5 DIR | 5 | 6  | CH 6 DIR |
| CH | 7 DIR | 7 |    | CH 8 DIR |
|    | NC    | 9 | 10 | NC       |
|    |       |   |    |          |

## P2 CONNECTS TO CHANNEL PCB J2 40 PIN CABLE 040-093-

CH 5 IN + 1 2 CH 5 IN CH 5 GROUND 3 4 CH 5 PHANTOM
CH 5 GROUND 5 6 CH 5 RETURN CH 5 RETURN + 7 8 CH 5 SEND
CH 6 IN + 11 12 CH 6 IN CH 6 GROUND 15 16 CH 6 RETURN CH 6 GROUND 15 16 CH 6 RETURN CH 6 GROUND 15 16 CH 6 GROUND
CH 7 IN + 21 22 CH 7 IN CH 7 GROUND 25 26 CH 7 RETURN CH 7 RETURN + 27 28 CH 7 SEND
CH 7 48V 29 30 NEG 16V
CH 8 IN + 31 32 CH 8 IN CH 8 GROUND 35 36 CH 8 RETURN CH 8 GROUND 35 36 CH 8 SEND
CH 8 48V 39 40 NEG 16V