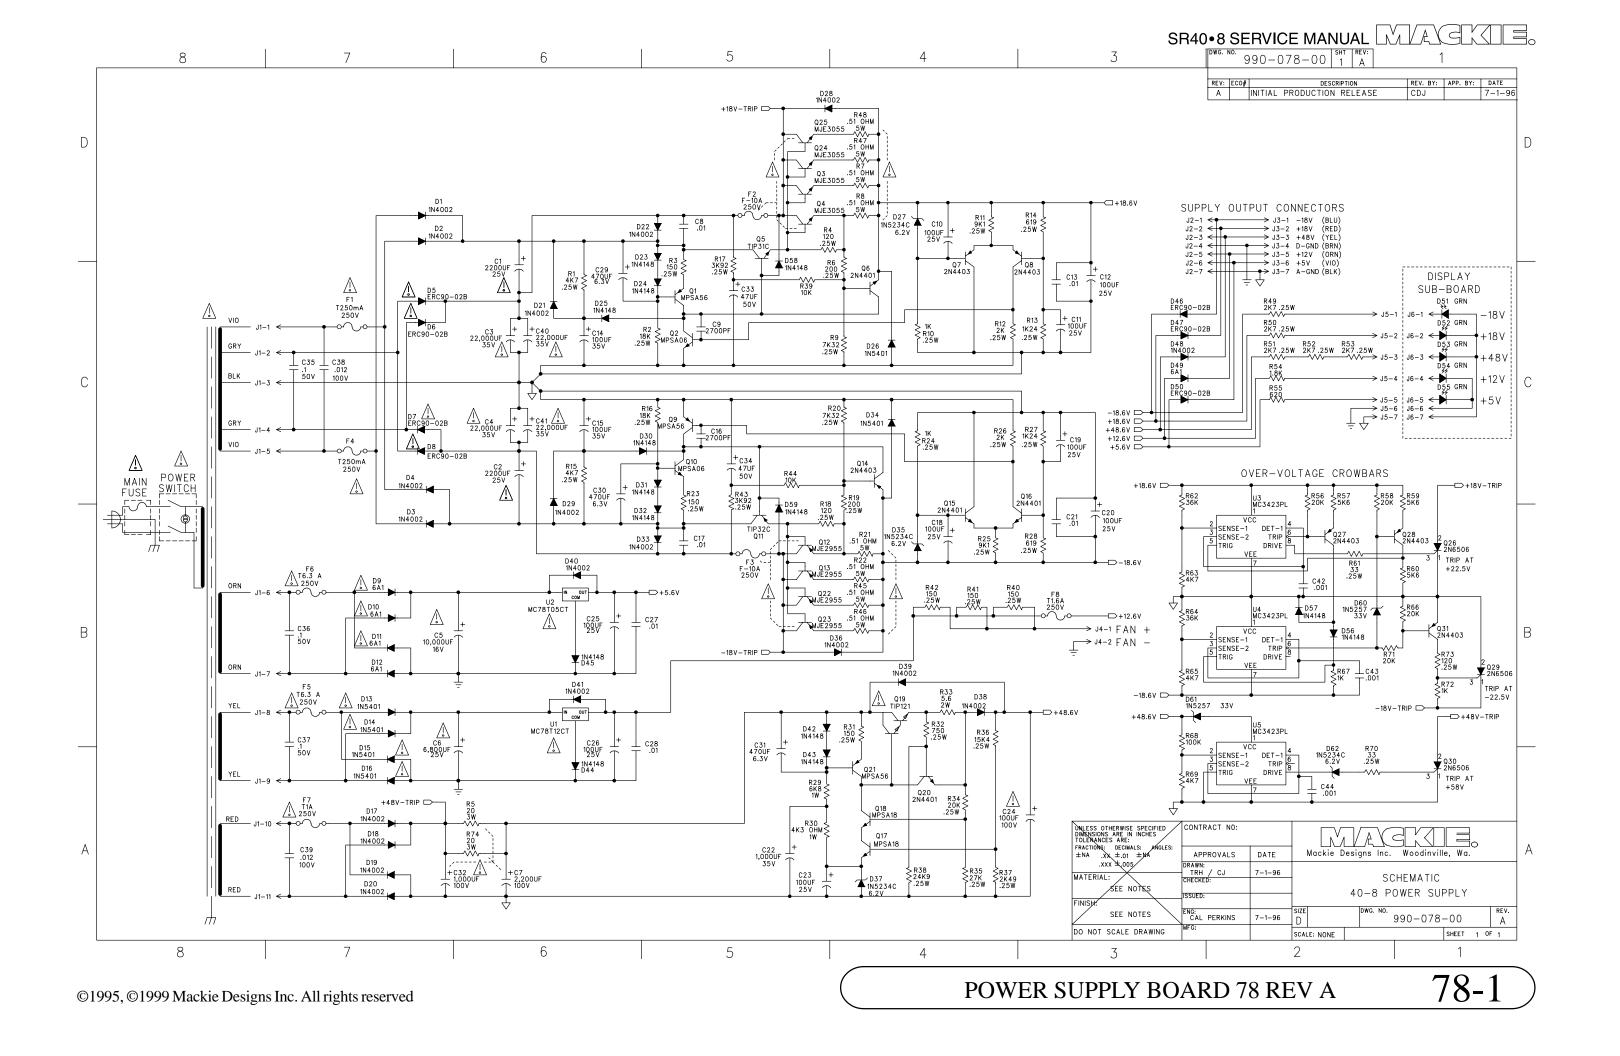

E 040-102-

|    | 1 DIR |   | 2  | CH 2 DIR |
|----|-------|---|----|----------|
|    | 3 DIR |   | 4  | CH 4 DIR |
| CH | 5 DIR | 5 | 6  | CH 6 DIR |
| CH | 7 DIR | 7 |    | CH 8 DIR |
|    | NC    | 9 | 10 | NC       |
|    |       |   |    |          |

## P2 CONNECTS TO CHANNEL PCB J2 40 PIN CABLE 040-093-

CH 5 IN + 1 2 CH 5 IN CH 5 GROUND 3 4 CH 5 PHANTOM
CH 5 GROUND 5 6 CH 5 RETURN CH 5 RETURN + 7 8 CH 5 SEND
CH 6 IN + 11 12 CH 6 IN CH 6 GROUND 15 16 CH 6 RETURN CH 6 GROUND 15 16 CH 6 RETURN CH 6 GROUND 15 16 CH 6 GROUND
CH 7 IN + 21 22 CH 7 IN CH 7 GROUND 25 26 CH 7 RETURN CH 7 RETURN + 27 28 CH 7 SEND
CH 7 48V 29 30 NEG 16V
CH 8 IN + 31 32 CH 8 IN CH 8 GROUND 35 36 CH 8 RETURN CH 8 GROUND 35 36 CH 8 SEND
CH 8 48V 39 40 NEG 16V