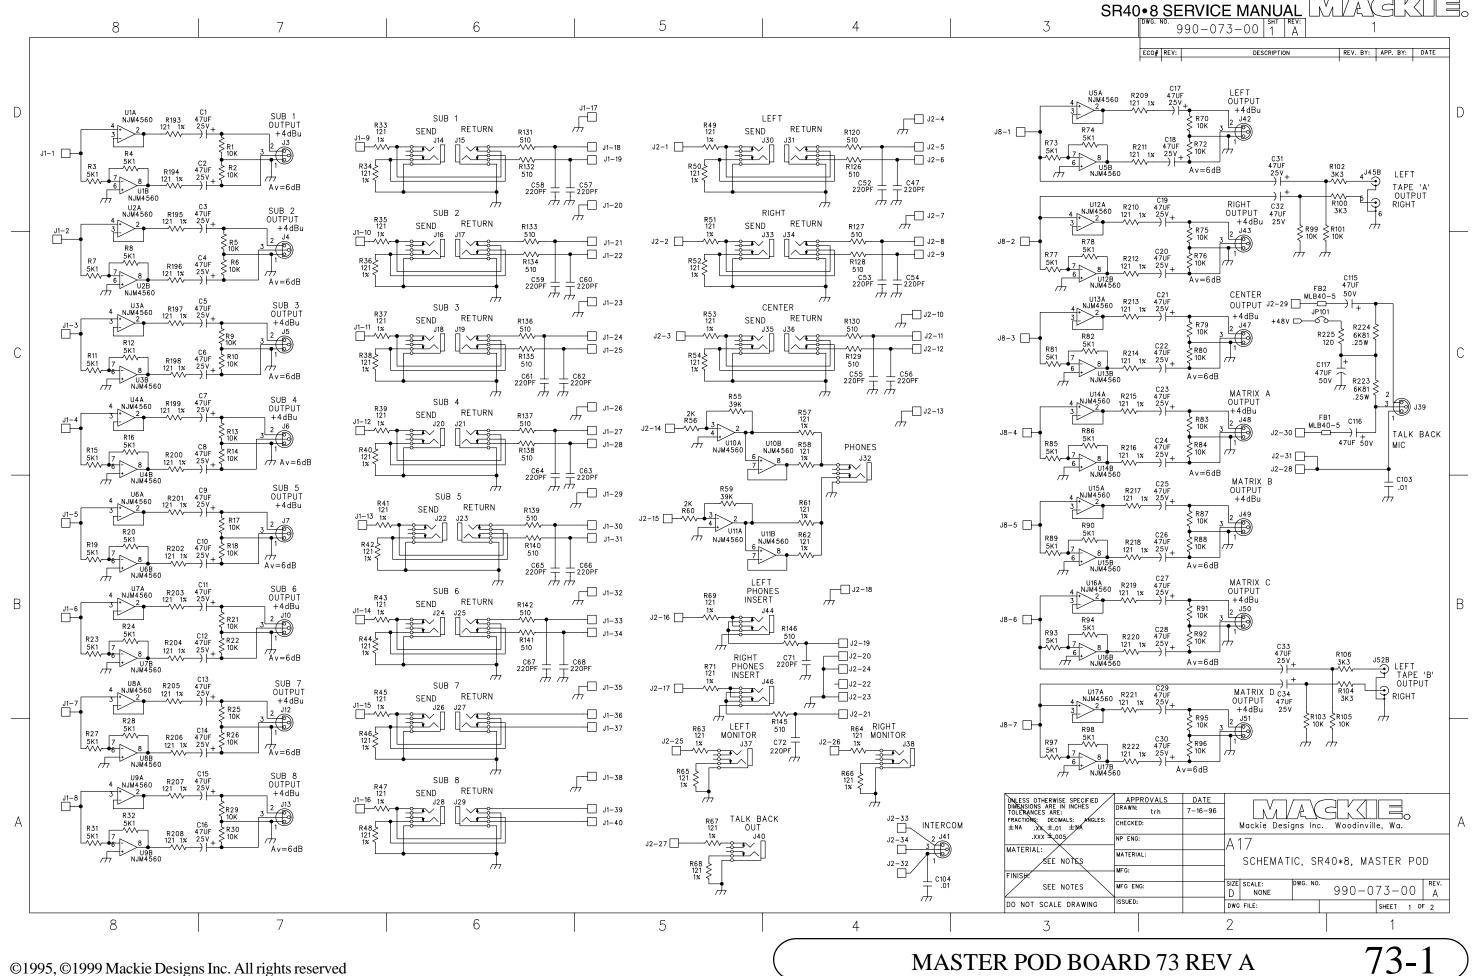

## CONNECTS TO CHANNEL PCB J1 40 PIN CABLE 040-093-

| CH 1 IN +     | 1  | 2  | CH 1 IN -     |
|---------------|----|----|---------------|
| CH 1 GROUND   | 3  | 4  | CH 1 PHANTOM  |
| CH 1 GROUND   | 5  | 6  | CH 1 RETURN - |
| CH 1 RETURN + | 7  | 8  | CH 1 SEND     |
| CH 1 48V      | 9  | 10 | CH 1 GROUND   |
| CH 2 IN +     | 11 | 12 | CH 2 IN -     |
| CH 2 GROUND   | 13 | 14 | CH 2 PHANTOM  |
| CH 2 GROUND   | 15 | 16 | CH 2 RETURN - |
| CH 2 RETURN + | 17 | 18 | CH 2 SEND     |
| CH 2 48V      | 19 | 20 | CH 2 GROUND   |
| CH 3 IN +     | 21 | 22 | CH 3 IN -     |
| CH 3 GROUND   | 23 | 24 | CH 3 PHANTOM  |
| CH 3 GROUND   | 25 | 26 | CH 3 RETURN - |
| CH 3 RETURN + | 27 | 28 | CH 3 SEND     |
| CH 3 48V      | 29 | 30 | POS 16V       |
| CH 4 IN +     | 31 | 32 | CH 4 IN -     |
| CH 4 GROUND   | 33 | 34 | CH 4 PHANTOM  |
| CH 4 GROUND   | 35 | 36 | CH 4 RETURN - |
| CH 4 RETURN + | 37 | 38 | CH 4 SEND     |
| CH 4 48V      | 39 | 40 | POS 16V       |

## P2 CONNECTS TO CHANNEL PCB J2 40 PIN CABLE 040-093-

CH 5 IN + 1 2 CH 5 IN CH 5 GROUND 3 4 CH 5 PHANTOM
CH 5 GROUND 5 6 CH 5 RETURN CH 5 RETURN + 7 8 CH 5 SEND
CH 6 IN + 11 12 CH 6 IN CH 6 GROUND 15 16 CH 6 RETURN CH 6 GROUND 15 16 CH 6 RETURN CH 6 GROUND 15 16 CH 6 GROUND
CH 7 IN + 21 22 CH 7 IN CH 7 GROUND 25 26 CH 7 RETURN CH 7 RETURN + 27 28 CH 7 SEND
CH 7 48V 29 30 NEG 16V
CH 8 IN + 31 32 CH 8 IN CH 8 GROUND 35 36 CH 8 RETURN CH 8 GROUND 35 36 CH 8 SEND
CH 8 48V 39 40 NEG 16V