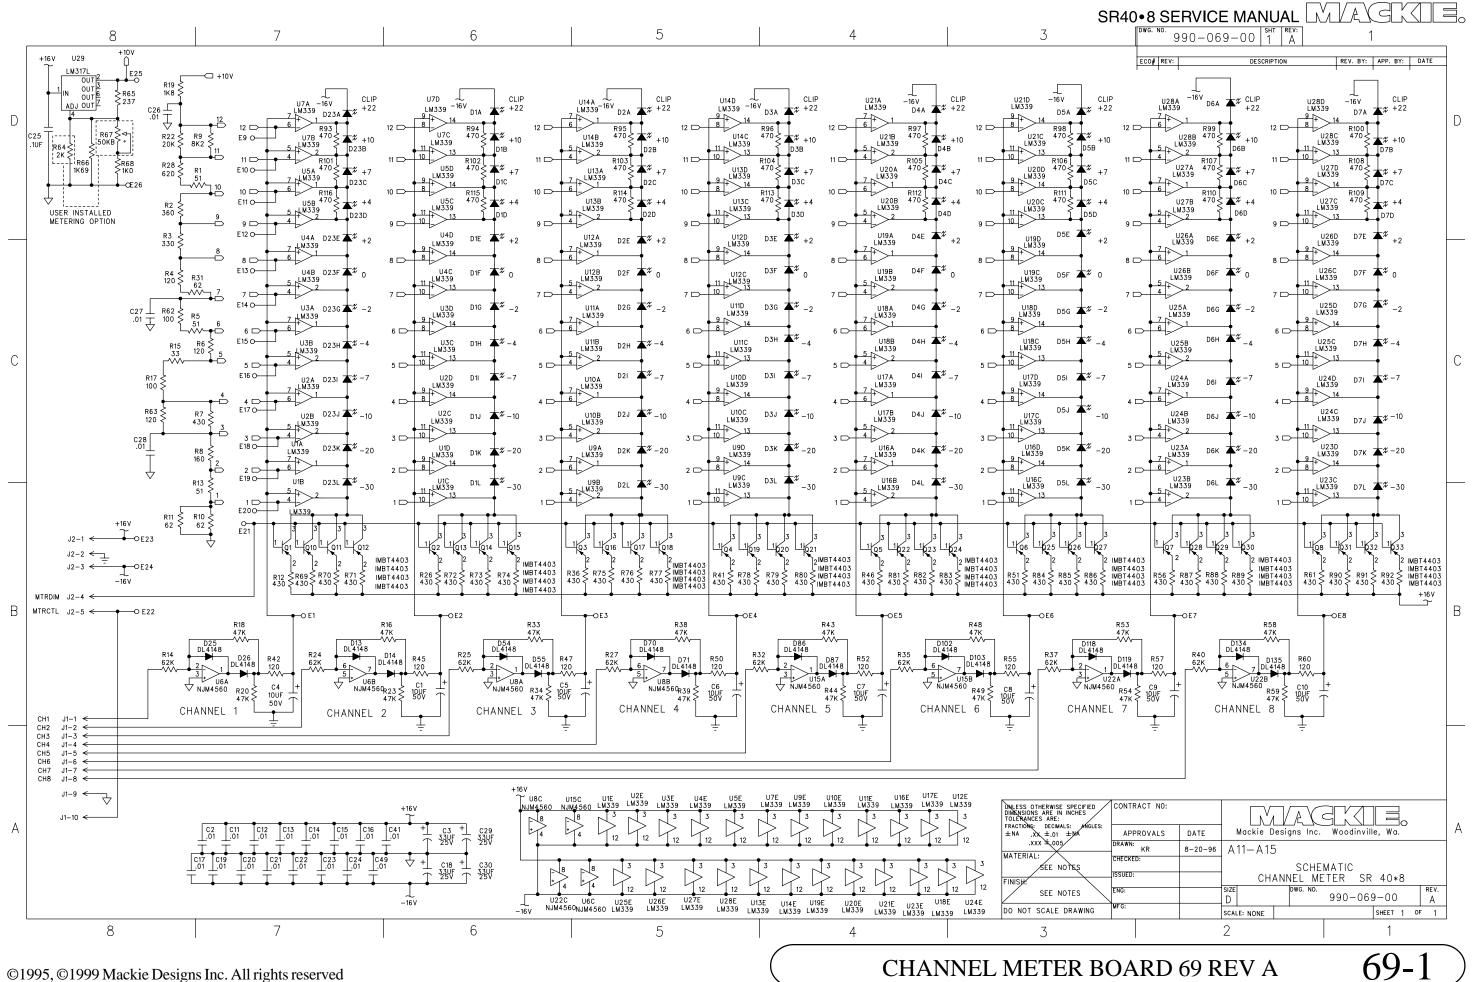

## CONNECTS TO CHANNEL PCB J1 40 PIN CABLE 040-093-

| CH 1 IN +     | 1  | 2  | CH 1 IN -     |
|---------------|----|----|---------------|
| CH 1 GROUND   | 3  | 4  | CH 1 PHANTOM  |
| CH 1 GROUND   | 5  | 6  | CH 1 RETURN - |
| CH 1 RETURN + | 7  | 8  | CH 1 SEND     |
| CH 1 48V      | 9  | 10 | CH 1 GROUND   |
| CH 2 IN +     | 11 | 12 | CH 2 IN -     |
| CH 2 GROUND   | 13 | 14 | CH 2 PHANTOM  |
| CH 2 GROUND   | 15 | 16 | CH 2 RETURN - |
| CH 2 RETURN + | 17 | 18 | CH 2 SEND     |
| CH 2 48V      | 19 | 20 | CH 2 GROUND   |
| CH 3 IN +     | 21 | 22 | CH 3 IN -     |
| CH 3 GROUND   | 23 | 24 | CH 3 PHANTOM  |
| CH 3 GROUND   | 25 | 26 | CH 3 RETURN - |
| CH 3 RETURN + | 27 | 28 | CH 3 SEND     |
| CH 3 48V      | 29 | 30 | POS 16V       |
| CH 4 IN +     | 31 | 32 | CH 4 IN -     |
| CH 4 GROUND   | 33 | 34 | CH 4 PHANTOM  |
| CH 4 GROUND   | 35 | 36 | CH 4 RETURN - |
| CH 4 RETURN + | 37 | 38 | CH 4 SEND     |
| CH 4 48V      | 39 | 40 | POS 16V       |

## J2 CONNECTS TO CHANNEL PCB J8 10 PIN CABLE 040-102-

|    | 1 DIR |   | 2  | CH 2 DIR |
|----|-------|---|----|----------|
|    | 3 DIR |   | 4  | CH 4 DIR |
| CH | 5 DIR | 5 | 6  | CH 6 DIR |
| CH | 7 DIR | 7 |    | CH 8 DIR |
|    | NC    | 9 | 10 | NC       |
|    |       |   |    |          |

## P2 CONNECTS TO CHANNEL PCB J2 40 PIN CABLE 040-093-

CH 5 IN + 1 2 CH 5 IN CH 5 GROUND 3 4 CH 5 PHANTOM
CH 5 GROUND 5 6 CH 5 RETURN CH 5 RETURN + 7 8 CH 5 SEND
CH 6 IN + 11 12 CH 6 IN CH 6 GROUND 15 16 CH 6 RETURN CH 6 GROUND 15 16 CH 6 RETURN CH 6 GROUND 15 16 CH 6 GROUND
CH 7 IN + 21 22 CH 7 IN CH 7 GROUND 25 26 CH 7 RETURN CH 7 RETURN + 27 28 CH 7 SEND
CH 7 48V 29 30 NEG 16V
CH 8 IN + 31 32 CH 8 IN CH 8 GROUND 35 36 CH 8 RETURN CH 8 GROUND 35 36 CH 8 SEND
CH 8 48V 39 40 NEG 16V