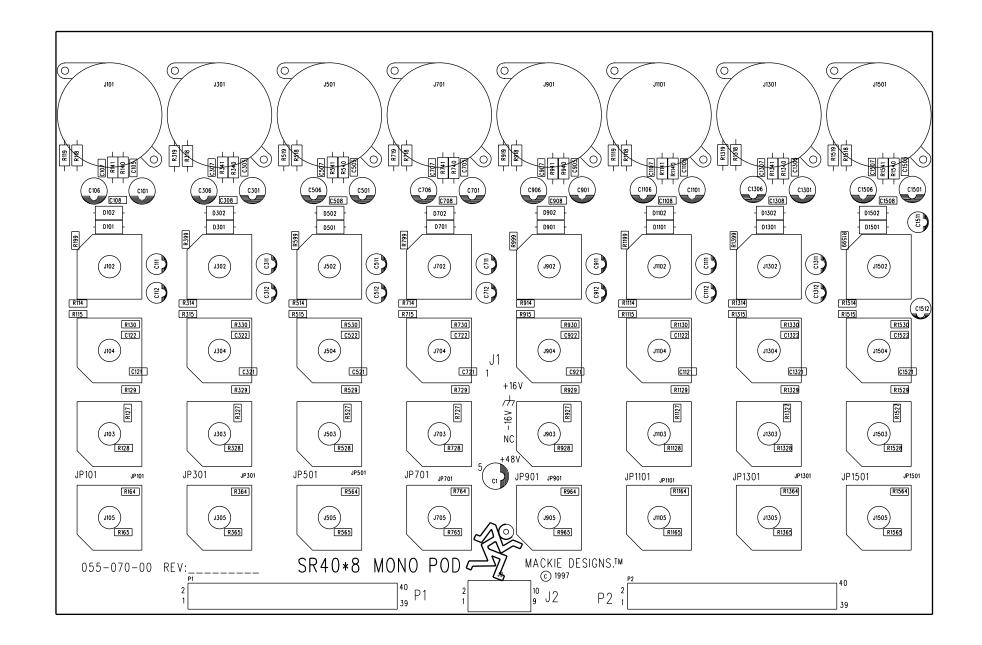

## CONNECTS TO CHANNEL PCB J1 40 PIN CABLE 040-093-

| CH 1 IN +     | 1  | 2  | CH 1 IN -     |
|---------------|----|----|---------------|
| CH 1 GROUND   | 3  | 4  | CH 1 PHANTOM  |
| CH 1 GROUND   | 5  | 6  | CH 1 RETURN - |
| CH 1 RETURN + | 7  | 8  | CH 1 SEND     |
| CH 1 48V      | 9  | 10 | CH 1 GROUND   |
| CH 2 IN +     | 11 | 12 | CH 2 IN -     |
| CH 2 GROUND   | 13 | 14 | CH 2 PHANTOM  |
| CH 2 GROUND   | 15 | 16 | CH 2 RETURN - |
| CH 2 RETURN + | 17 | 18 | CH 2 SEND     |
| CH 2 48V      | 19 | 20 | CH 2 GROUND   |
| CH 3 IN +     | 21 | 22 | CH 3 IN -     |
| CH 3 GROUND   | 23 | 24 | CH 3 PHANTOM  |
| CH 3 GROUND   | 25 | 26 | CH 3 RETURN - |
| CH 3 RETURN + | 27 | 28 | CH 3 SEND     |
| CH 3 48V      | 29 | 30 | POS 16V       |
| CH 4 IN +     | 31 | 32 | CH 4 IN -     |
| CH 4 GROUND   | 33 | 34 | CH 4 PHANTOM  |
| CH 4 GROUND   | 35 | 36 | CH 4 RETURN - |
| CH 4 RETURN + | 37 | 38 | CH 4 SEND     |
| CH 4 48V      | 39 | 40 | POS 16V       |

## J2 CONNECTS TO CHANNEL PCB J8 10 PIN CABLE 040-102-

|    | 1 DIR |   | 2  | CH 2 DIR |
|----|-------|---|----|----------|
|    | 3 DIR |   | 4  | CH 4 DIR |
| CH | 5 DIR | 5 | 6  | CH 6 DIR |
| CH | 7 DIR | 7 |    | CH 8 DIR |
|    | NC    | 9 | 10 | NC       |
|    |       |   |    |          |

## P2 CONNECTS TO CHANNEL PCB J2 40 PIN CABLE 040-093-

CH 5 IN + 1 2 CH 5 IN CH 5 GROUND 3 4 CH 5 PHANTOM
CH 5 GROUND 5 6 CH 5 RETURN CH 5 RETURN + 7 8 CH 5 SEND
CH 6 IN + 11 12 CH 6 IN CH 6 GROUND 15 16 CH 6 RETURN CH 6 GROUND 15 16 CH 6 RETURN CH 6 GROUND 15 16 CH 6 GROUND
CH 7 IN + 21 22 CH 7 IN CH 7 GROUND 25 26 CH 7 RETURN CH 7 RETURN + 27 28 CH 7 SEND
CH 7 48V 29 30 NEG 16V
CH 8 IN + 31 32 CH 8 IN CH 8 GROUND 35 36 CH 8 RETURN CH 8 GROUND 35 36 CH 8 SEND
CH 8 48V 39 40 NEG 16V