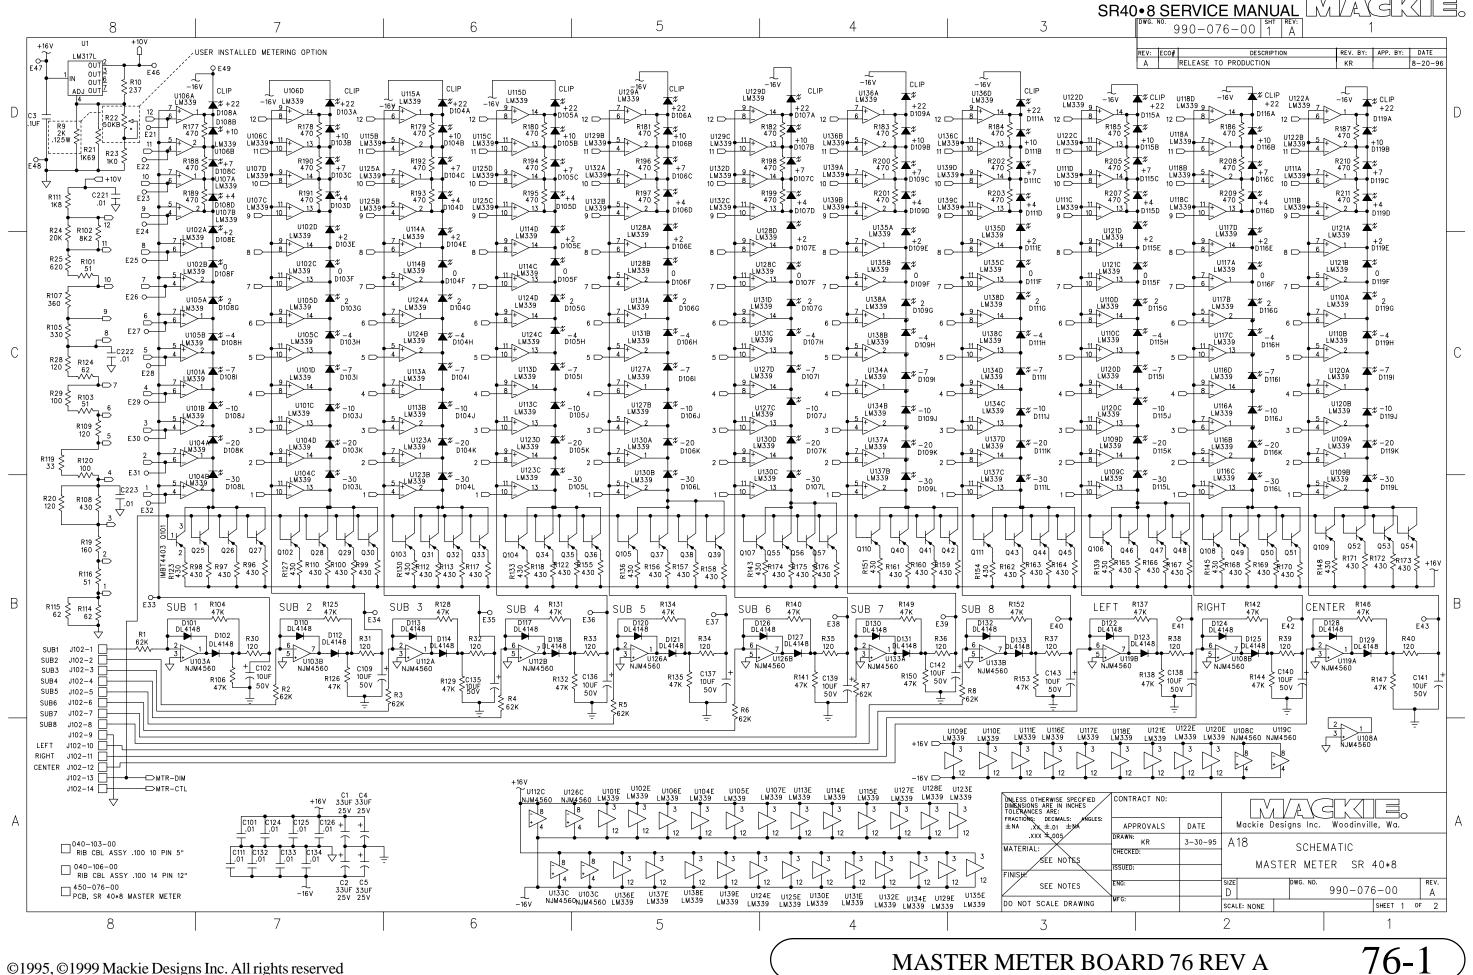

PIN CABLE 040-102-

|    | 1 DIR |   | 2  | CH 2 DIR |
|----|-------|---|----|----------|
|    | 3 DIR |   | 4  | CH 4 DIR |
| CH | 5 DIR | 5 | 6  | CH 6 DIR |
| CH | 7 DIR | 7 |    | CH 8 DIR |
|    | NC    | 9 | 10 | NC       |
|    |       |   |    |          |

## P2 CONNECTS TO CHANNEL PCB J2 40 PIN CABLE 040-093-

CH 5 IN + 1 2 CH 5 IN CH 5 GROUND 3 4 CH 5 PHANTOM
CH 5 GROUND 5 6 CH 5 RETURN CH 5 RETURN + 7 8 CH 5 SEND
CH 6 IN + 11 12 CH 6 IN CH 6 GROUND 15 16 CH 6 RETURN CH 6 GROUND 15 16 CH 6 RETURN CH 6 GROUND 15 16 CH 6 GROUND
CH 7 IN + 21 22 CH 7 IN CH 7 GROUND 25 26 CH 7 RETURN CH 7 RETURN + 27 28 CH 7 SEND
CH 7 48V 29 30 NEG 16V
CH 8 IN + 31 32 CH 8 IN CH 8 GROUND 35 36 CH 8 RETURN CH 8 GROUND 35 36 CH 8 SEND
CH 8 48V 39 40 NEG 16V