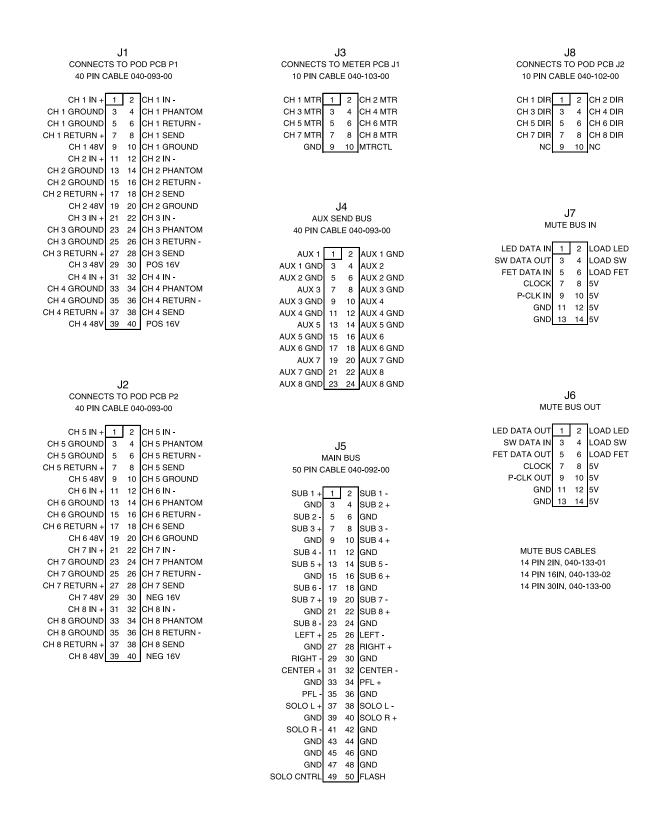

## CONNECTS TO CHANNEL PCB J1 40 PIN CABLE 040-093-

| CH 1 IN +     | 1  | 2  | CH 1 IN -     |
|---------------|----|----|---------------|
| CH 1 GROUND   | 3  | 4  | CH 1 PHANTOM  |
| CH 1 GROUND   | 5  | 6  | CH 1 RETURN - |
| CH 1 RETURN + | 7  | 8  | CH 1 SEND     |
| CH 1 48V      | 9  | 10 | CH 1 GROUND   |
| CH 2 IN +     | 11 | 12 | CH 2 IN -     |
| CH 2 GROUND   | 13 | 14 | CH 2 PHANTOM  |
| CH 2 GROUND   | 15 | 16 | CH 2 RETURN - |
| CH 2 RETURN + | 17 | 18 | CH 2 SEND     |
| CH 2 48V      | 19 | 20 | CH 2 GROUND   |
| CH 3 IN +     | 21 | 22 | CH 3 IN -     |
| CH 3 GROUND   | 23 | 24 | CH 3 PHANTOM  |
| CH 3 GROUND   | 25 | 26 | CH 3 RETURN - |
| CH 3 RETURN + | 27 | 28 | CH 3 SEND     |
| CH 3 48V      | 29 | 30 | POS 16V       |
| CH 4 IN +     | 31 | 32 | CH 4 IN -     |
| CH 4 GROUND   | 33 | 34 | CH 4 PHANTOM  |
| CH 4 GROUND   | 35 | 36 | CH 4 RETURN - |
| CH 4 RETURN + | 37 | 38 | CH 4 SEND     |
| CH 4 48V      | 39 | 40 | POS 16V       |

## J2 CONNECTS TO CHANNEL PCB J8 10 PIN CABLE 040-102-

|    | 1 DIR |   | 2  | CH 2 DIR |
|----|-------|---|----|----------|
|    | 3 DIR |   | 4  | CH 4 DIR |
| CH | 5 DIR | 5 | 6  | CH 6 DIR |
| CH | 7 DIR | 7 |    | CH 8 DIR |
|    | NC    | 9 | 10 | NC       |
|    |       |   |    |          |

## P2 CONNECTS TO CHANNEL PCB J2 40 PIN CABLE 040-093-

CH 5 IN + 1 2 CH 5 IN CH 5 GROUND 3 4 CH 5 PHANTOM
CH 5 GROUND 5 6 CH 5 RETURN CH 5 RETURN + 7 8 CH 5 SEND
CH 6 IN + 11 12 CH 6 IN CH 6 GROUND 15 16 CH 6 RETURN CH 6 GROUND 15 16 CH 6 RETURN CH 6 GROUND 15 16 CH 6 GROUND
CH 7 IN + 21 22 CH 7 IN CH 7 GROUND 25 26 CH 7 RETURN CH 7 RETURN + 27 28 CH 7 SEND
CH 7 48V 29 30 NEG 16V
CH 8 IN + 31 32 CH 8 IN CH 8 GROUND 35 36 CH 8 RETURN CH 8 GROUND 35 36 CH 8 SEND
CH 8 48V 39 40 NEG 16V