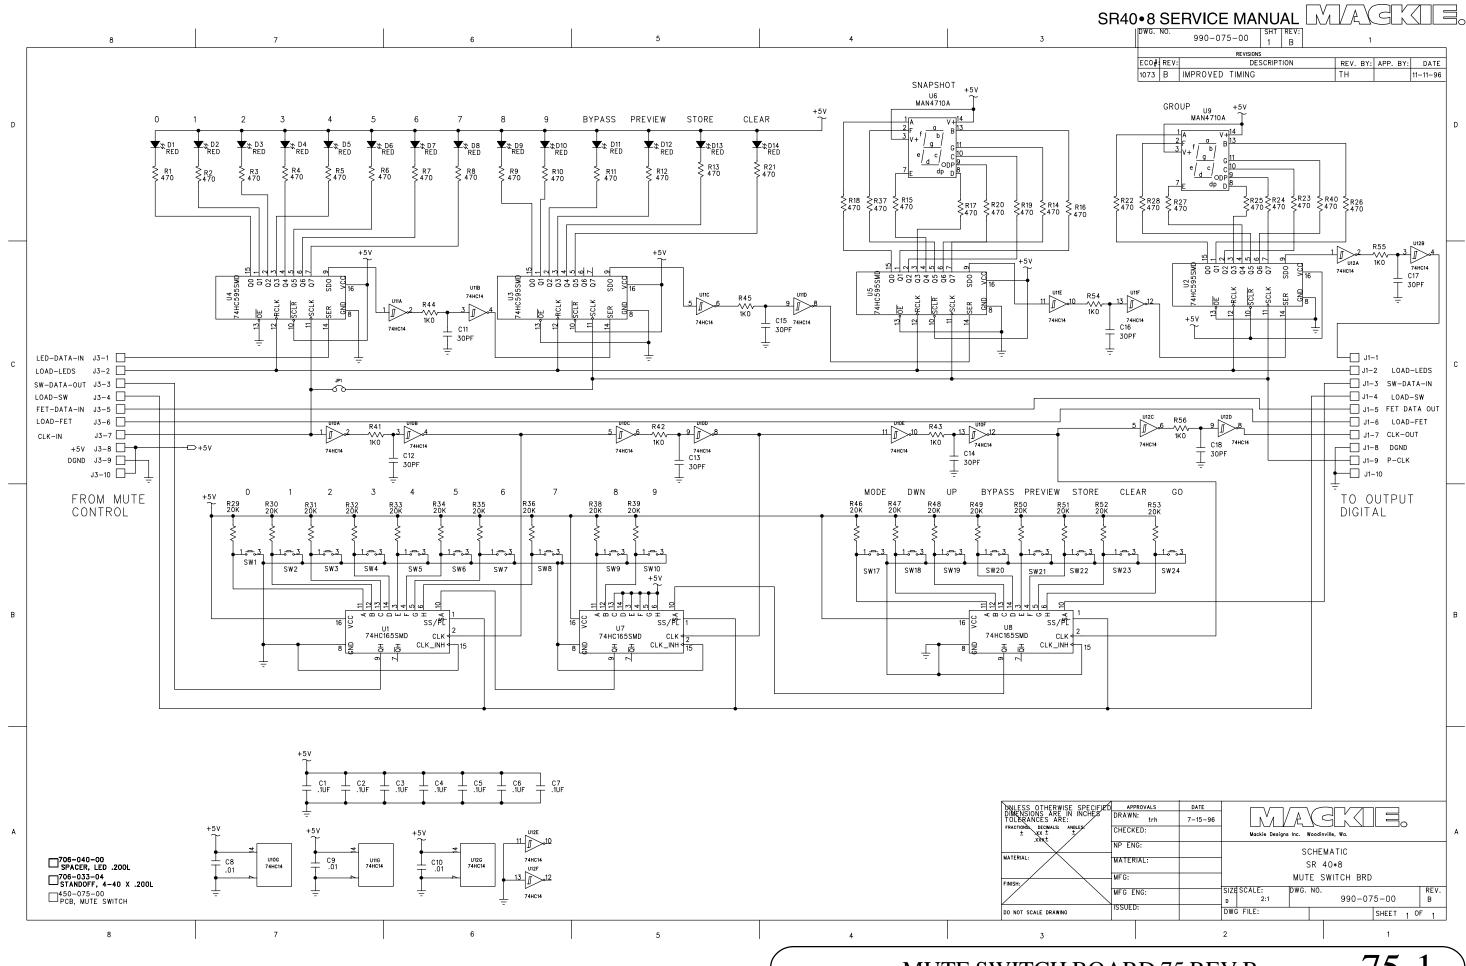

10 PIN CABLE 040-102-

|    | 1 DIR |   | 2  | CH 2 DIR |
|----|-------|---|----|----------|
|    | 3 DIR |   | 4  | CH 4 DIR |
| CH | 5 DIR | 5 | 6  | CH 6 DIR |
| CH | 7 DIR | 7 |    | CH 8 DIR |
|    | NC    | 9 | 10 | NC       |
|    |       |   |    |          |

## P2 CONNECTS TO CHANNEL PCB J2 40 PIN CABLE 040-093-

CH 5 IN + 1 2 CH 5 IN CH 5 GROUND 3 4 CH 5 PHANTOM
CH 5 GROUND 5 6 CH 5 RETURN CH 5 RETURN + 7 8 CH 5 SEND
CH 6 IN + 11 12 CH 6 IN CH 6 GROUND 15 16 CH 6 RETURN CH 6 GROUND 15 16 CH 6 RETURN CH 6 GROUND 15 16 CH 6 GROUND
CH 7 IN + 21 22 CH 7 IN CH 7 GROUND 25 26 CH 7 RETURN CH 7 RETURN + 27 28 CH 7 SEND
CH 7 48V 29 30 NEG 16V
CH 8 IN + 31 32 CH 8 IN CH 8 GROUND 35 36 CH 8 RETURN CH 8 GROUND 35 36 CH 8 SEND
CH 8 48V 39 40 NEG 16V