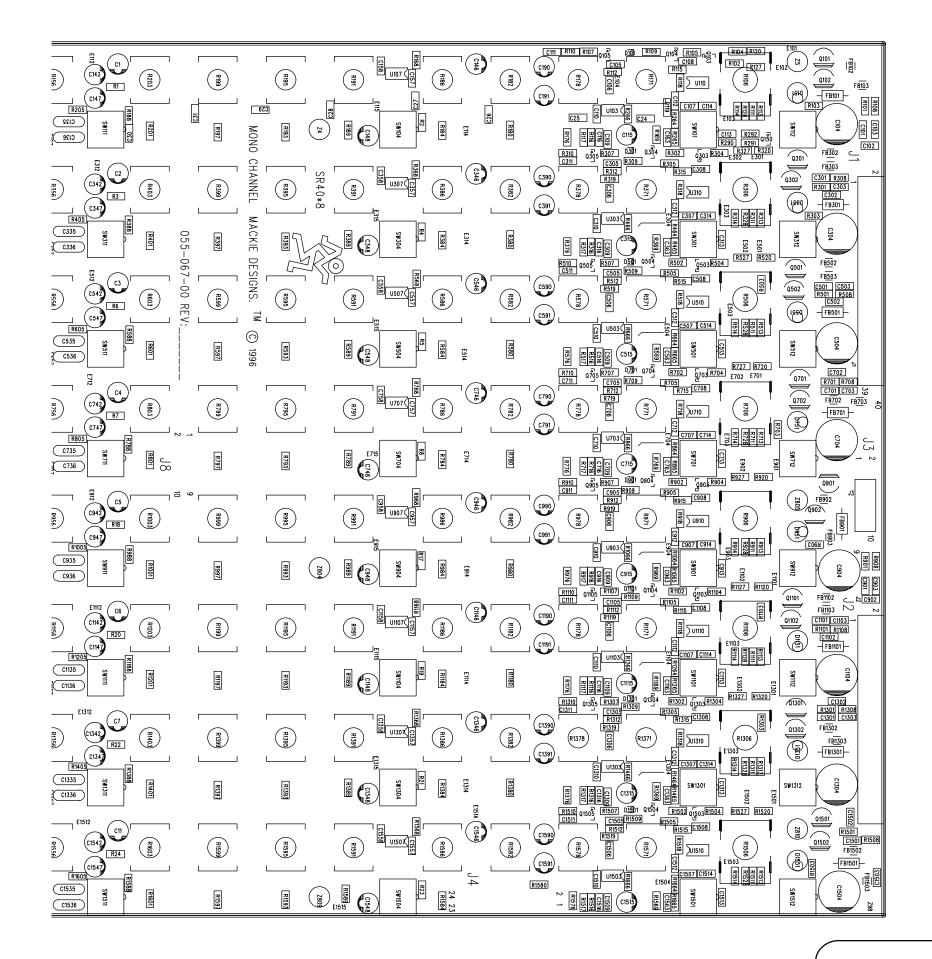

## CONNECTS TO CHANNEL PCB J1 40 PIN CABLE 040-093-

| CH 1 IN +     | 1  | 2  | CH 1 IN -     |
|---------------|----|----|---------------|
| CH 1 GROUND   | 3  | 4  | CH 1 PHANTOM  |
| CH 1 GROUND   | 5  | 6  | CH 1 RETURN - |
| CH 1 RETURN + | 7  | 8  | CH 1 SEND     |
| CH 1 48V      | 9  | 10 | CH 1 GROUND   |
| CH 2 IN +     | 11 | 12 | CH 2 IN -     |
| CH 2 GROUND   | 13 | 14 | CH 2 PHANTOM  |
| CH 2 GROUND   | 15 | 16 | CH 2 RETURN - |
| CH 2 RETURN + | 17 | 18 | CH 2 SEND     |
| CH 2 48V      | 19 | 20 | CH 2 GROUND   |
| CH 3 IN +     | 21 | 22 | CH 3 IN -     |
| CH 3 GROUND   | 23 | 24 | CH 3 PHANTOM  |
| CH 3 GROUND   | 25 | 26 | CH 3 RETURN - |
| CH 3 RETURN + | 27 | 28 | CH 3 SEND     |
| CH 3 48V      | 29 | 30 | POS 16V       |
| CH 4 IN +     | 31 | 32 | CH 4 IN -     |
| CH 4 GROUND   | 33 | 34 | CH 4 PHANTOM  |
| CH 4 GROUND   | 35 | 36 | CH 4 RETURN - |
| CH 4 RETURN + | 37 | 38 | CH 4 SEND     |
| CH 4 48V      | 39 | 40 | POS 16V       |

## P2 CONNECTS TO CHANNEL PCB J2 40 PIN CABLE 040-093-

CH 5 IN + 1 2 CH 5 IN CH 5 GROUND 3 4 CH 5 PHANTOM
CH 5 GROUND 5 6 CH 5 RETURN CH 5 RETURN + 7 8 CH 5 SEND
CH 6 IN + 11 12 CH 6 IN CH 6 GROUND 15 16 CH 6 RETURN CH 6 GROUND 15 16 CH 6 RETURN CH 6 GROUND 15 16 CH 6 GROUND
CH 7 IN + 21 22 CH 7 IN CH 7 GROUND 25 26 CH 7 RETURN CH 7 RETURN + 27 28 CH 7 SEND
CH 7 48V 29 30 NEG 16V
CH 8 IN + 31 32 CH 8 IN CH 8 GROUND 35 36 CH 8 RETURN CH 8 GROUND 35 36 CH 8 SEND
CH 8 48V 39 40 NEG 16V