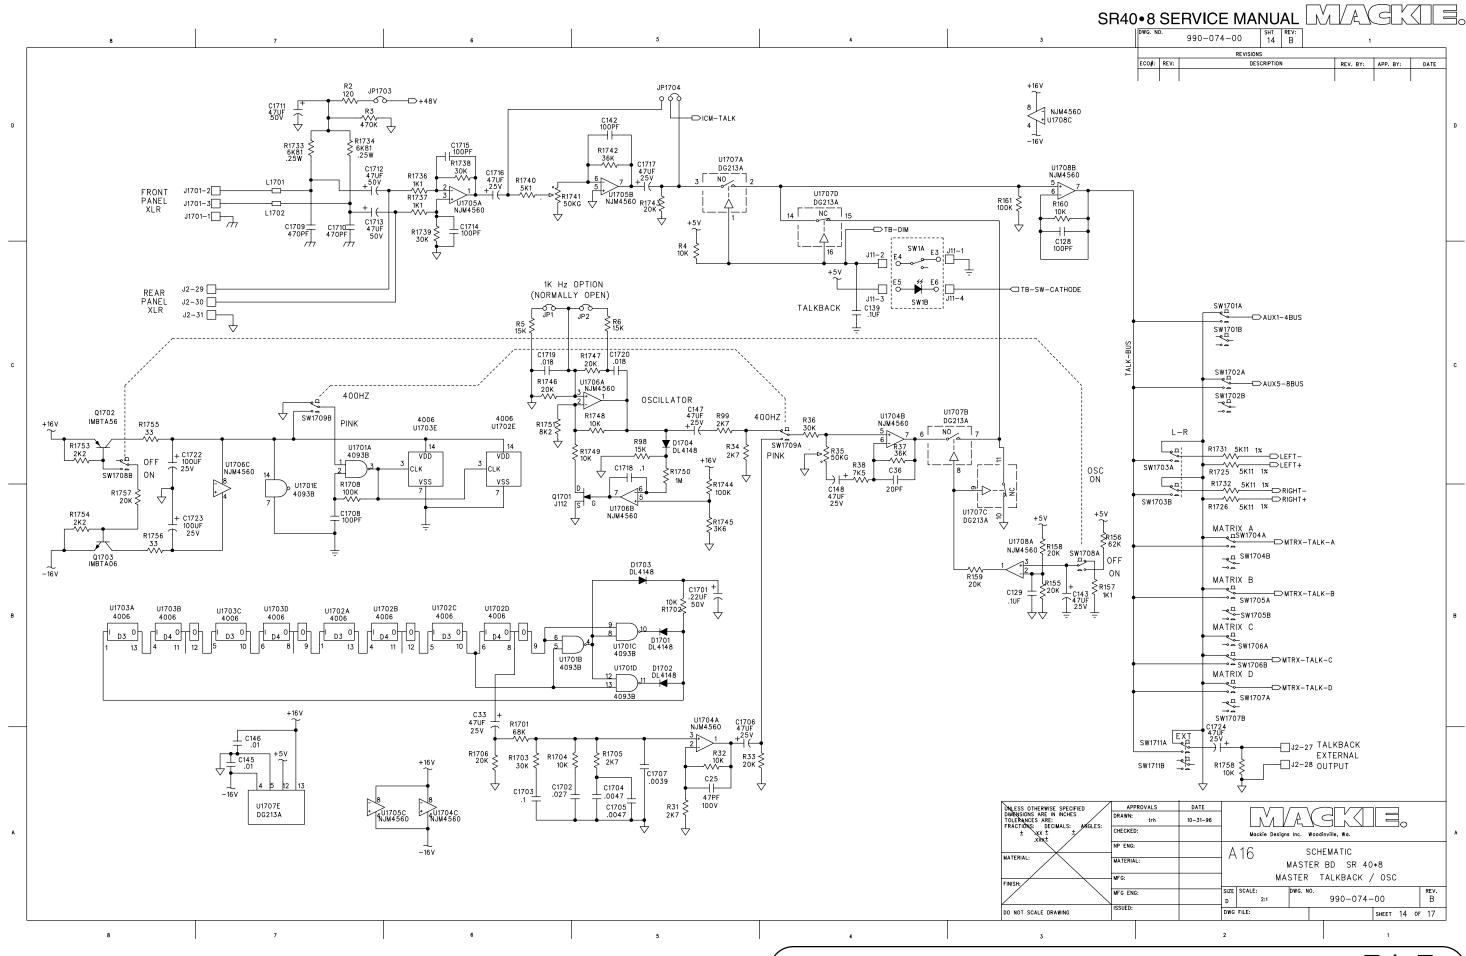

ANNEL PCB J8 10 PIN CABLE 040-102-

|    | 1 DIR |   | 2  | CH 2 DIR |
|----|-------|---|----|----------|
|    | 3 DIR |   | 4  | CH 4 DIR |
| CH | 5 DIR | 5 | 6  | CH 6 DIR |
| CH | 7 DIR | 7 |    | CH 8 DIR |
|    | NC    | 9 | 10 | NC       |
|    |       |   |    |          |

## P2 CONNECTS TO CHANNEL PCB J2 40 PIN CABLE 040-093-

CH 5 IN + 1 2 CH 5 IN CH 5 GROUND 3 4 CH 5 PHANTOM
CH 5 GROUND 5 6 CH 5 RETURN CH 5 RETURN + 7 8 CH 5 SEND
CH 6 IN + 11 12 CH 6 IN CH 6 GROUND 15 16 CH 6 RETURN CH 6 GROUND 15 16 CH 6 RETURN CH 6 GROUND 15 16 CH 6 GROUND
CH 7 IN + 21 22 CH 7 IN CH 7 GROUND 25 26 CH 7 RETURN CH 7 RETURN + 27 28 CH 7 SEND
CH 7 48V 29 30 NEG 16V
CH 8 IN + 31 32 CH 8 IN CH 8 GROUND 35 36 CH 8 RETURN CH 8 GROUND 35 36 CH 8 SEND
CH 8 48V 39 40 NEG 16V