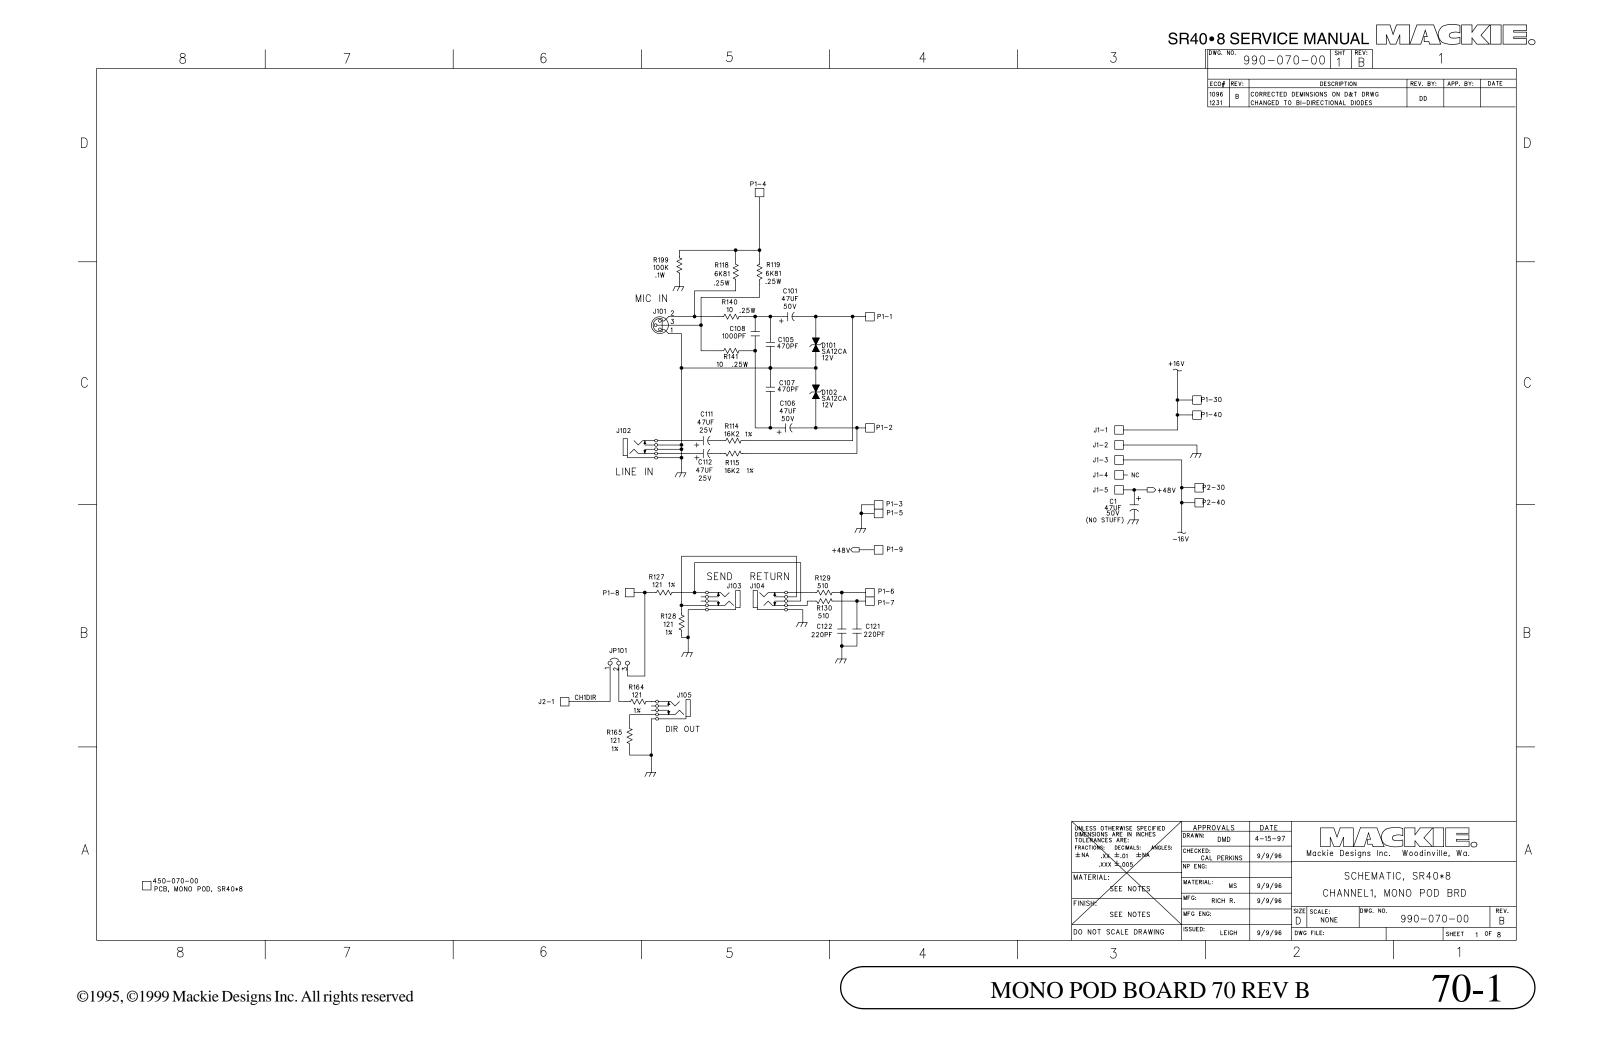

## CONNECTS TO CHANNEL PCB J1 40 PIN CABLE 040-093-

| CH 1 IN +     | 1  | 2  | CH 1 IN -     |
|---------------|----|----|---------------|
| CH 1 GROUND   | 3  | 4  | CH 1 PHANTOM  |
| CH 1 GROUND   | 5  | 6  | CH 1 RETURN - |
| CH 1 RETURN + | 7  | 8  | CH 1 SEND     |
| CH 1 48V      | 9  | 10 | CH 1 GROUND   |
| CH 2 IN +     | 11 | 12 | CH 2 IN -     |
| CH 2 GROUND   | 13 | 14 | CH 2 PHANTOM  |
| CH 2 GROUND   | 15 | 16 | CH 2 RETURN - |
| CH 2 RETURN + | 17 | 18 | CH 2 SEND     |
| CH 2 48V      | 19 | 20 | CH 2 GROUND   |
| CH 3 IN +     | 21 | 22 | CH 3 IN -     |
| CH 3 GROUND   | 23 | 24 | CH 3 PHANTOM  |
| CH 3 GROUND   | 25 | 26 | CH 3 RETURN - |
| CH 3 RETURN + | 27 | 28 | CH 3 SEND     |
| CH 3 48V      | 29 | 30 | POS 16V       |
| CH 4 IN +     | 31 | 32 | CH 4 IN -     |
| CH 4 GROUND   | 33 | 34 | CH 4 PHANTOM  |
| CH 4 GROUND   | 35 | 36 | CH 4 RETURN - |
| CH 4 RETURN + | 37 | 38 | CH 4 SEND     |
| CH 4 48V      | 39 | 40 | POS 16V       |

## J2 CONNECTS TO CHANNEL PCB J8 10 PIN CABLE 040-102-

|    | 1 DIR |   | 2  | CH 2 DIR |
|----|-------|---|----|----------|
|    | 3 DIR |   | 4  | CH 4 DIR |
| CH | 5 DIR | 5 | 6  | CH 6 DIR |
| CH | 7 DIR | 7 |    | CH 8 DIR |
|    | NC    | 9 | 10 | NC       |
|    |       |   |    |          |

## P2 CONNECTS TO CHANNEL PCB J2 40 PIN CABLE 040-093-

CH 5 IN + 1 2 CH 5 IN CH 5 GROUND 3 4 CH 5 PHANTOM
CH 5 GROUND 5 6 CH 5 RETURN CH 5 RETURN + 7 8 CH 5 SEND
CH 6 IN + 11 12 CH 6 IN CH 6 GROUND 15 16 CH 6 RETURN CH 6 GROUND 15 16 CH 6 RETURN CH 6 GROUND 15 16 CH 6 GROUND
CH 7 IN + 21 22 CH 7 IN CH 7 GROUND 25 26 CH 7 RETURN CH 7 RETURN + 27 28 CH 7 SEND
CH 7 48V 29 30 NEG 16V
CH 8 IN + 31 32 CH 8 IN CH 8 GROUND 35 36 CH 8 RETURN CH 8 GROUND 35 36 CH 8 SEND
CH 8 48V 39 40 NEG 16V