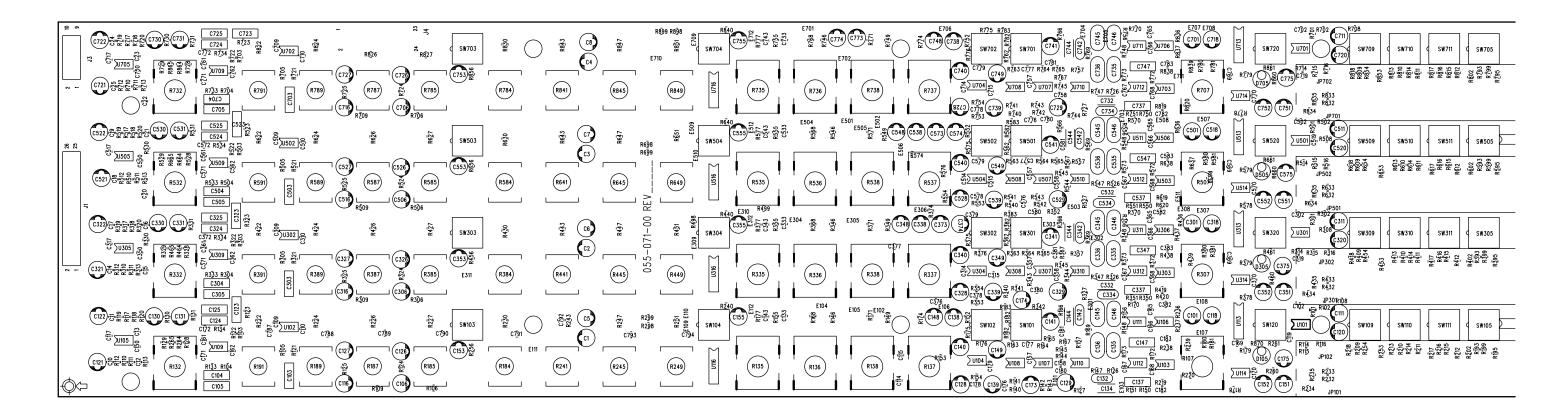

## CONNECTS TO CHANNEL PCB J1 40 PIN CABLE 040-093-

| CH 1 IN +     | 1  | 2  | CH 1 IN -     |
|---------------|----|----|---------------|
| CH 1 GROUND   | 3  | 4  | CH 1 PHANTOM  |
| CH 1 GROUND   | 5  | 6  | CH 1 RETURN - |
| CH 1 RETURN + | 7  | 8  | CH 1 SEND     |
| CH 1 48V      | 9  | 10 | CH 1 GROUND   |
| CH 2 IN +     | 11 | 12 | CH 2 IN -     |
| CH 2 GROUND   | 13 | 14 | CH 2 PHANTOM  |
| CH 2 GROUND   | 15 | 16 | CH 2 RETURN - |
| CH 2 RETURN + | 17 | 18 | CH 2 SEND     |
| CH 2 48V      | 19 | 20 | CH 2 GROUND   |
| CH 3 IN +     | 21 | 22 | CH 3 IN -     |
| CH 3 GROUND   | 23 | 24 | CH 3 PHANTOM  |
| CH 3 GROUND   | 25 | 26 | CH 3 RETURN - |
| CH 3 RETURN + | 27 | 28 | CH 3 SEND     |
| CH 3 48V      | 29 | 30 | POS 16V       |
| CH 4 IN +     | 31 | 32 | CH 4 IN -     |
| CH 4 GROUND   | 33 | 34 | CH 4 PHANTOM  |
| CH 4 GROUND   | 35 | 36 | CH 4 RETURN - |
| CH 4 RETURN + | 37 | 38 | CH 4 SEND     |
| CH 4 48V      | 39 | 40 | POS 16V       |

## P2 CONNECTS TO CHANNEL PCB J2 40 PIN CABLE 040-093-

CH 5 IN + 1 2 CH 5 IN CH 5 GROUND 3 4 CH 5 PHANTOM
CH 5 GROUND 5 6 CH 5 RETURN CH 5 RETURN + 7 8 CH 5 SEND
CH 6 IN + 11 12 CH 6 IN CH 6 GROUND 15 16 CH 6 RETURN CH 6 GROUND 15 16 CH 6 RETURN CH 6 GROUND 15 16 CH 6 GROUND
CH 7 IN + 21 22 CH 7 IN CH 7 GROUND 25 26 CH 7 RETURN CH 7 RETURN + 27 28 CH 7 SEND
CH 7 48V 29 30 NEG 16V
CH 8 IN + 31 32 CH 8 IN CH 8 GROUND 35 36 CH 8 RETURN CH 8 GROUND 35 36 CH 8 SEND
CH 8 48V 39 40 NEG 16V