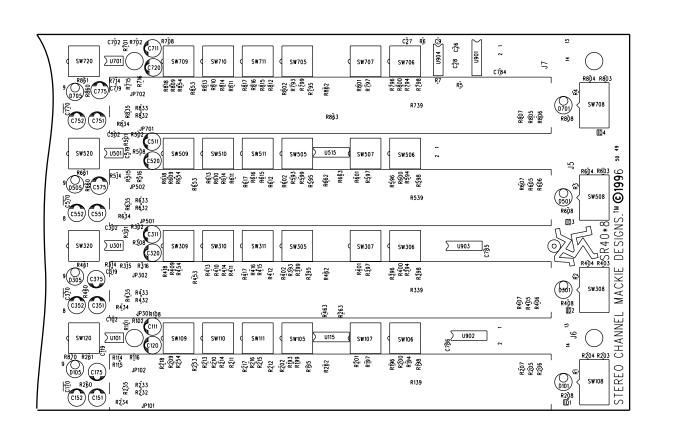

## J2 CONNECTS TO CHANNEL PCB J8 10 PIN CABLE 040-102-

|    | 1 DIR |   | 2  | CH 2 DIR |
|----|-------|---|----|----------|
|    | 3 DIR |   | 4  | CH 4 DIR |
| CH | 5 DIR | 5 | 6  | CH 6 DIR |
| CH | 7 DIR | 7 |    | CH 8 DIR |
|    | NC    | 9 | 10 | NC       |
|    |       |   |    |          |