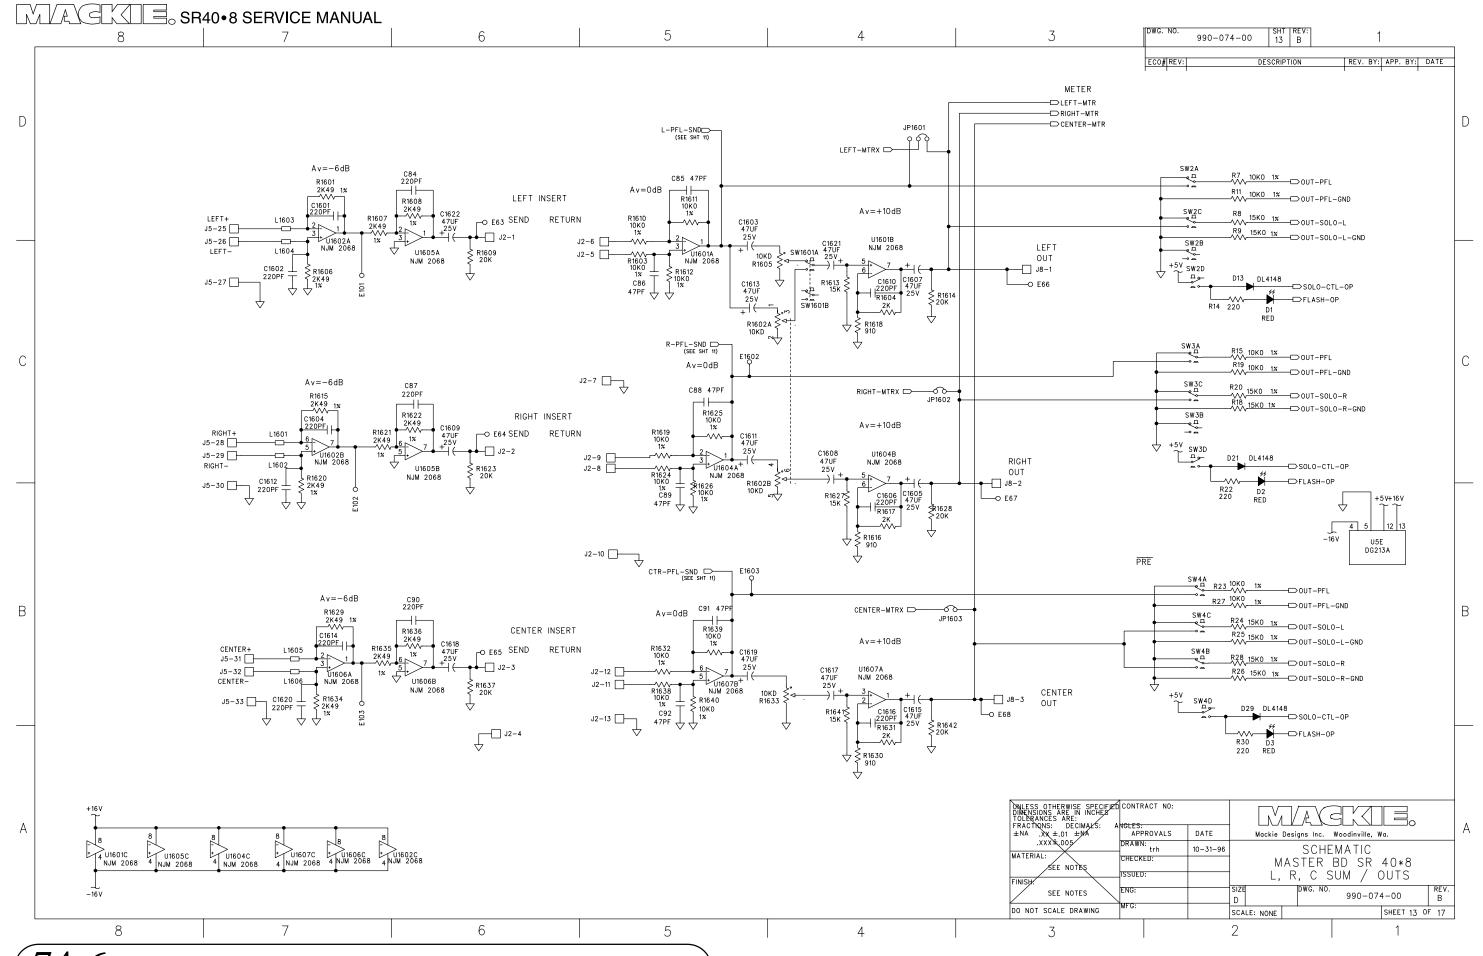

CHANNEL PCB J8 10 PIN CABLE 040-102-

|    | 1 DIR |   | 2  | CH 2 DIR |
|----|-------|---|----|----------|
|    | 3 DIR |   | 4  | CH 4 DIR |
| CH | 5 DIR | 5 | 6  | CH 6 DIR |
| CH | 7 DIR | 7 |    | CH 8 DIR |
|    | NC    | 9 | 10 | NC       |
|    |       |   |    |          |

## P2 CONNECTS TO CHANNEL PCB J2 40 PIN CABLE 040-093-

CH 5 IN + 1 2 CH 5 IN CH 5 GROUND 3 4 CH 5 PHANTOM
CH 5 GROUND 5 6 CH 5 RETURN CH 5 RETURN + 7 8 CH 5 SEND
CH 6 IN + 11 12 CH 6 IN CH 6 GROUND 15 16 CH 6 RETURN CH 6 GROUND 15 16 CH 6 RETURN CH 6 GROUND 15 16 CH 6 GROUND
CH 7 IN + 21 22 CH 7 IN CH 7 GROUND 25 26 CH 7 RETURN CH 7 RETURN + 27 28 CH 7 SEND
CH 7 48V 29 30 NEG 16V
CH 8 IN + 31 32 CH 8 IN CH 8 GROUND 35 36 CH 8 RETURN CH 8 GROUND 35 36 CH 8 SEND
CH 8 48V 39 40 NEG 16V