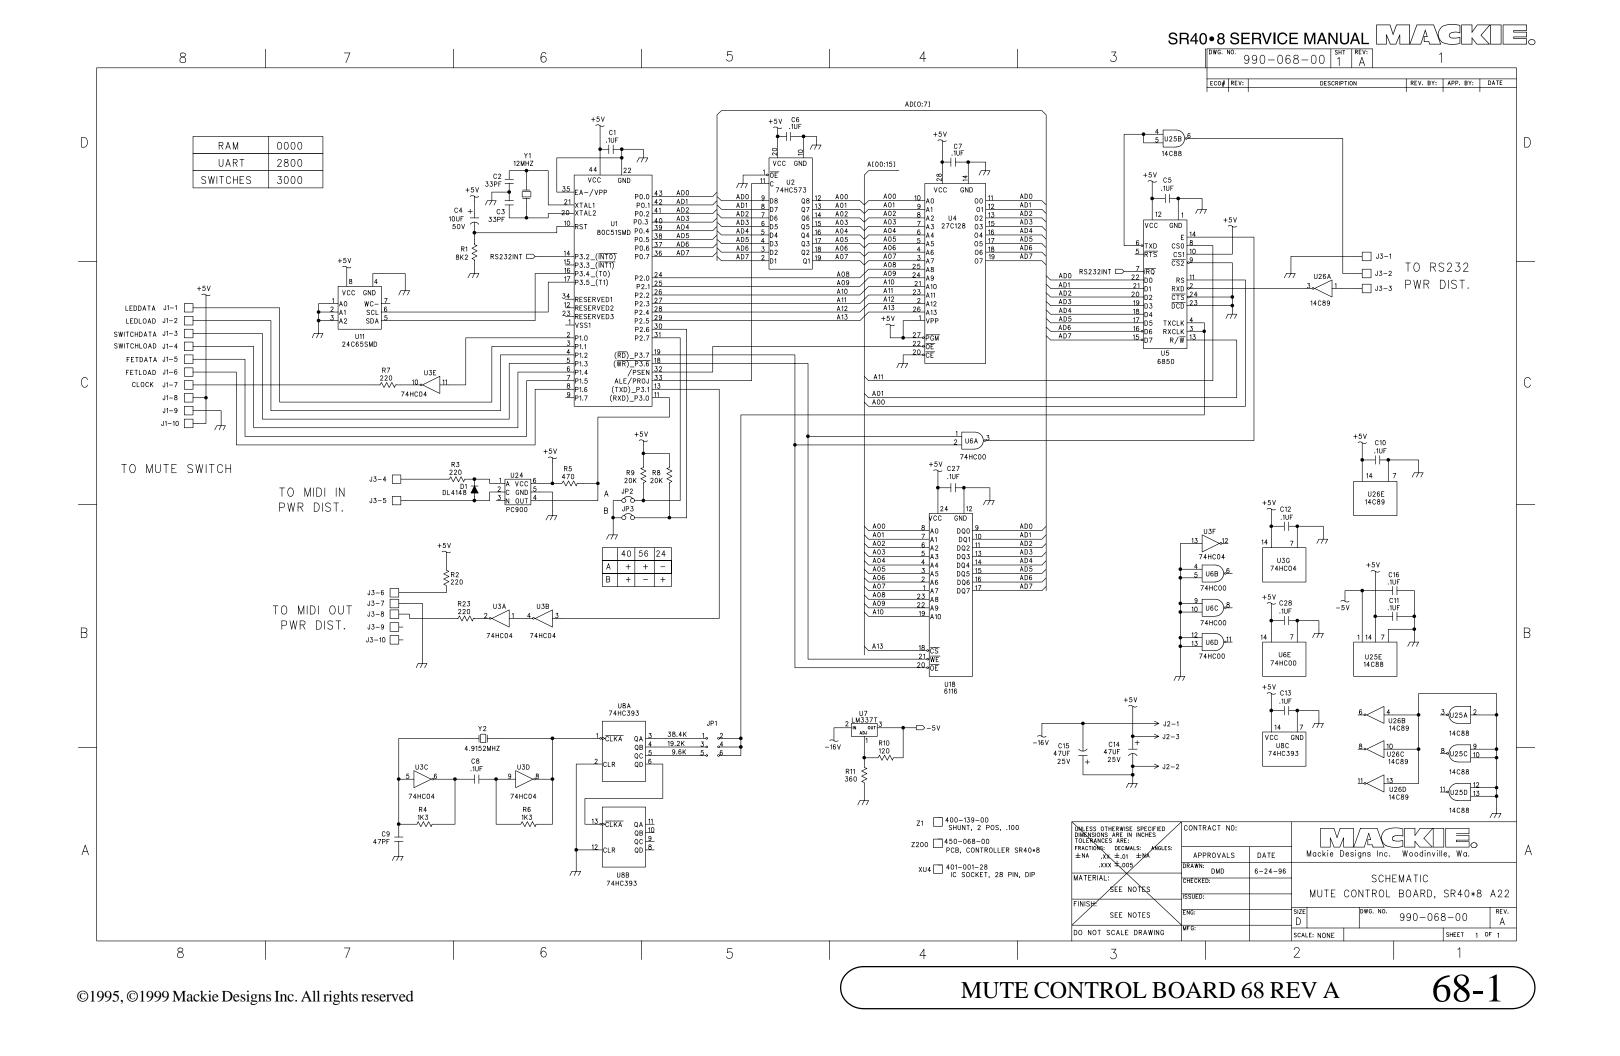

## CONNECTS TO CHANNEL PCB J1 40 PIN CABLE 040-093-

| CH 1 IN +     | 1  | 2  | CH 1 IN -     |
|---------------|----|----|---------------|
| CH 1 GROUND   | 3  | 4  | CH 1 PHANTOM  |
| CH 1 GROUND   | 5  | 6  | CH 1 RETURN - |
| CH 1 RETURN + | 7  | 8  | CH 1 SEND     |
| CH 1 48V      | 9  | 10 | CH 1 GROUND   |
| CH 2 IN +     | 11 | 12 | CH 2 IN -     |
| CH 2 GROUND   | 13 | 14 | CH 2 PHANTOM  |
| CH 2 GROUND   | 15 | 16 | CH 2 RETURN - |
| CH 2 RETURN + | 17 | 18 | CH 2 SEND     |
| CH 2 48V      | 19 | 20 | CH 2 GROUND   |
| CH 3 IN +     | 21 | 22 | CH 3 IN -     |
| CH 3 GROUND   | 23 | 24 | CH 3 PHANTOM  |
| CH 3 GROUND   | 25 | 26 | CH 3 RETURN - |
| CH 3 RETURN + | 27 | 28 | CH 3 SEND     |
| CH 3 48V      | 29 | 30 | POS 16V       |
| CH 4 IN +     | 31 | 32 | CH