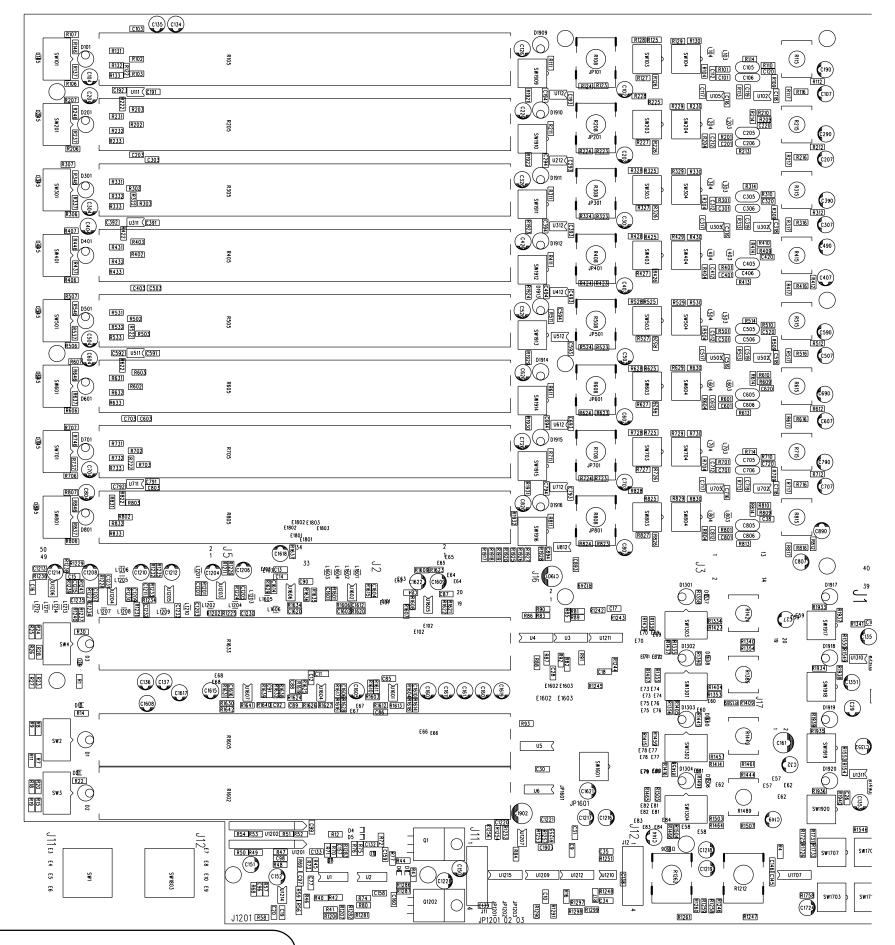

## CONNECTS TO CHANNEL PCB J1 40 PIN CABLE 040-093-

| CH 1 IN +     | 1  | 2  | CH 1 IN -     |
|---------------|----|----|---------------|
| CH 1 GROUND   | 3  | 4  | CH 1 PHANTOM  |
| CH 1 GROUND   | 5  | 6  | CH 1 RETURN - |
| CH 1 RETURN + | 7  | 8  | CH 1 SEND     |
| CH 1 48V      | 9  | 10 | CH 1 GROUND   |
| CH 2 IN +     | 11 | 12 | CH 2 IN -     |
| CH 2 GROUND   | 13 | 14 | CH 2 PHANTOM  |
| CH 2 GROUND   | 15 | 16 | CH 2 RETURN - |
| CH 2 RETURN + | 17 | 18 | CH 2 SEND     |
| CH 2 48V      | 19 | 20 | CH 2 GROUND   |
| CH 3 IN +     | 21 | 22 | CH 3 IN -     |
| CH 3 GROUND   | 23 | 24 | CH 3 PHANTOM  |
| CH 3 GROUND   | 25 | 26 | CH 3 RETURN - |
| CH 3 RETURN + | 27 | 28 | CH 3 SEND     |
| CH 3 48V      | 29 | 30 | POS 16V       |
| CH 4 IN +     | 31 | 32 | CH 4 IN -     |
| CH 4 GROUND   | 33 | 34 | CH 4 PHANTOM  |
| CH 4 GROUND   | 35 | 36 | CH 4 RETURN - |
| CH 4 RETURN + | 37 | 38 | CH 4 SEND     |
| CH 4 48V      | 39 | 40 | POS 16V       |

## J2 CONNECTS TO CHANNEL PCB J8 10 PIN CABLE 040-102-

|    | 1 DIR |   | 2  | CH 2 DIR |
|----|-------|---|----|----------|
|    | 3 DIR |   | 4  | CH 4 DIR |
| CH | 5 DIR | 5 | 6  | CH 6 DIR |
| CH | 7 DIR | 7 |    | CH 8 DIR |
|    | NC    | 9 | 10 | NC       |
|    |       |   |    |          |

## P2 CONNECTS TO CHANNEL PCB J2 40 PIN CABLE 040-093-

CH 5 IN + 1 2 CH 5 IN CH 5 GROUND 3 4 CH 5 PHANTOM
CH 5 GROUND 5 6 CH 5 RETURN CH 5 RETURN + 7 8 CH 5 SEND
CH 6 IN + 11 12 CH 6 IN CH 6 GROUND 15 16 CH 6 RETURN CH 6 GROUND 15 16 CH 6 RETURN CH 6 GROUND 15 16 CH 6 GROUND
CH 7 IN + 21 22 CH 7 IN CH 7 GROUND 25 26 CH 7 RETURN CH 7 RETURN + 27 28 CH 7 SEND
CH 7 48V 29 30 NEG 16V
CH 8 IN + 31 32 CH 8 IN CH 8 GROUND 35 36 CH 8 RETURN CH 8 GROUND 35 36 CH 8 SEND
CH 8 48V 39 40 NEG 16V