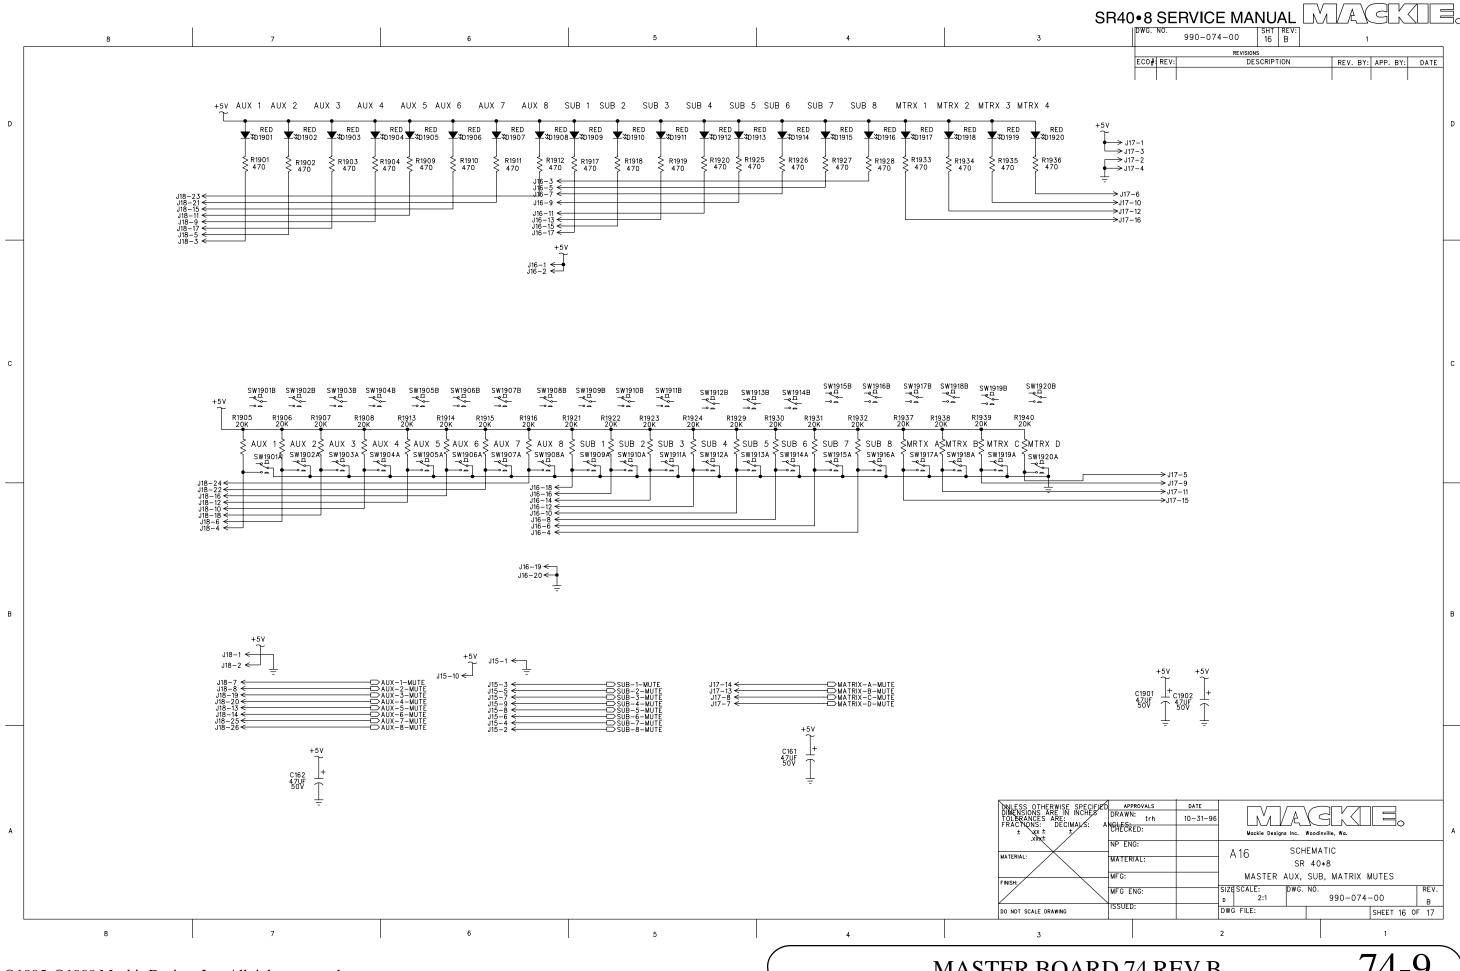

L PCB J8 10 PIN CABLE 040-102-

|    | 1 DIR |   | 2  | CH 2 DIR |
|----|-------|---|----|----------|
|    | 3 DIR |   | 4  | CH 4 DIR |
| CH | 5 DIR | 5 | 6  | CH 6 DIR |
| CH | 7 DIR | 7 |    | CH 8 DIR |
|    | NC    | 9 | 10 | NC       |
|    |       |   |    |          |

## P2 CONNECTS TO CHANNEL PCB J2 40 PIN CABLE 040-093-

CH 5 IN + 1 2 CH 5 IN CH 5 GROUND 3 4 CH 5 PHANTOM
CH 5 GROUND 5 6 CH 5 RETURN CH 5 RETURN + 7 8 CH 5 SEND
CH 6 IN + 11 12 CH 6 IN CH 6 GROUND 15 16 CH 6 RETURN CH 6 GROUND 15 16 CH 6 RETURN CH 6 GROUND 15 16 CH 6 GROUND
CH 7 IN + 21 22 CH 7 IN CH 7 GROUND 25 26 CH 7 RETURN CH 7 RETURN + 27 28 CH 7 SEND
CH 7 48V 29 30 NEG 16V
CH 8 IN + 31 32 CH 8 IN CH 8 GROUND 35 36 CH 8 RETURN CH 8 GROUND 35 36 CH 8 SEND
CH 8 48V 39 40 NEG 16V