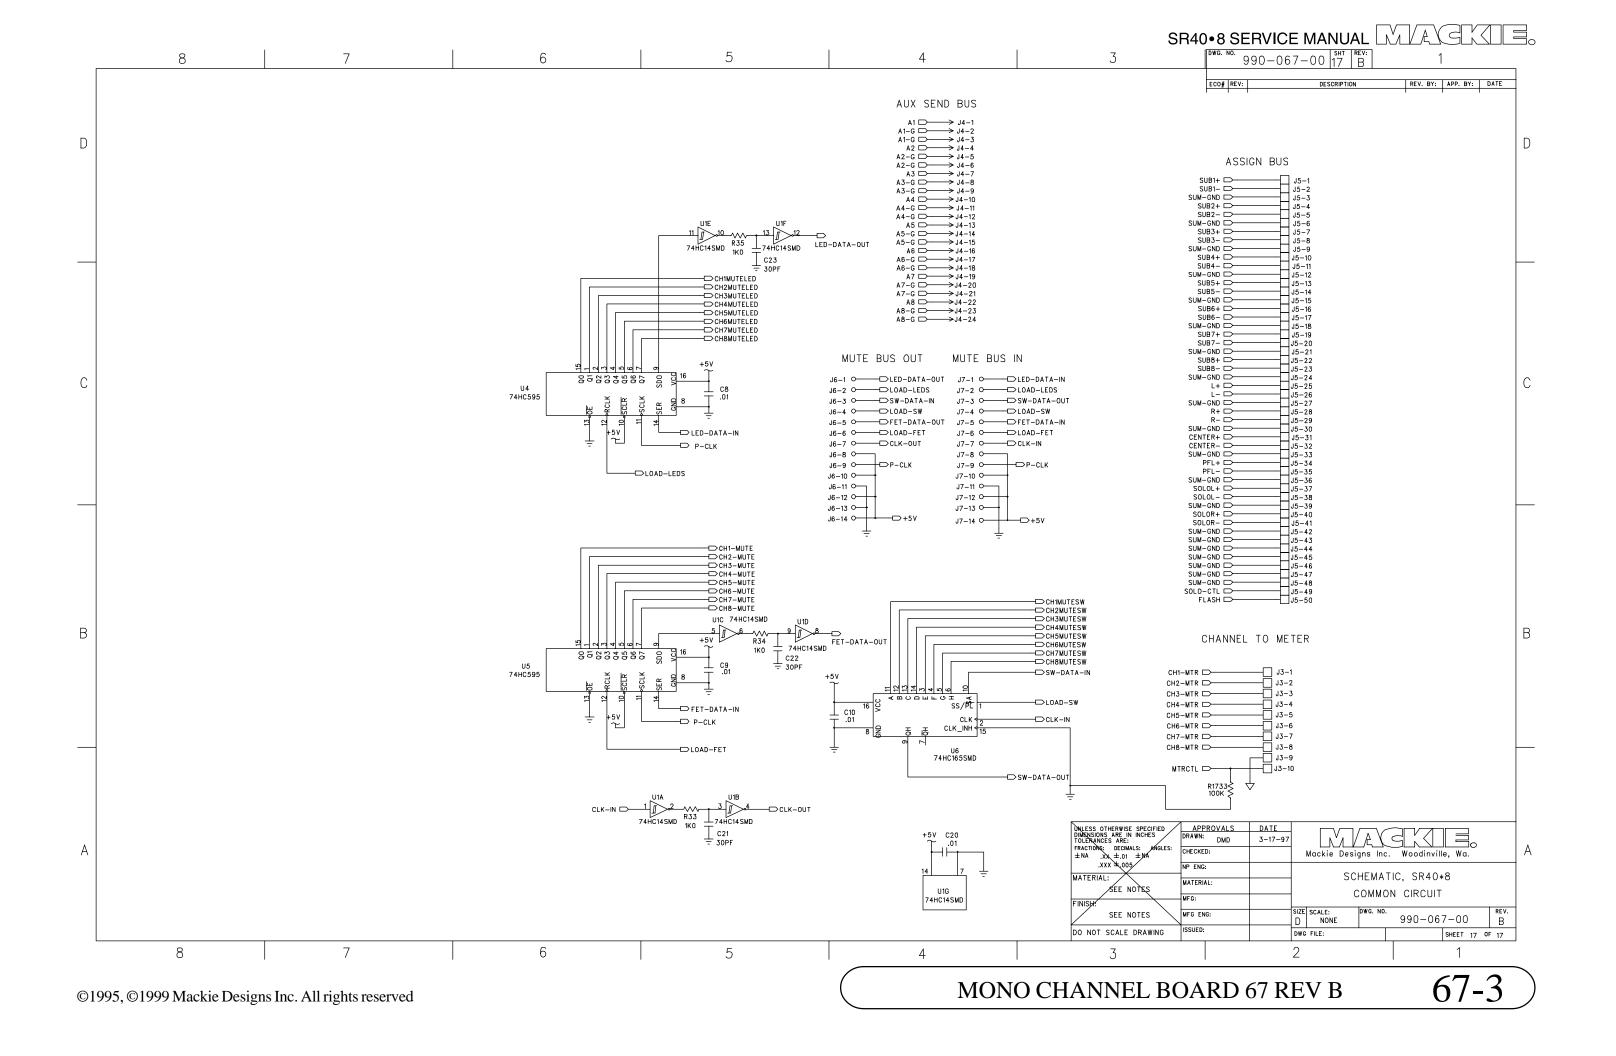

## CONNECTS TO CHANNEL PCB J1 40 PIN CABLE 040-093-

| CH 1 IN +     | 1  | 2  | CH 1 IN -     |
|---------------|----|----|---------------|
| CH 1 GROUND   | 3  | 4  | CH 1 PHANTOM  |
| CH 1 GROUND   | 5  | 6  | CH 1 RETURN - |
| CH 1 RETURN + | 7  | 8  | CH 1 SEND     |
| CH 1 48V      | 9  | 10 | CH 1 GROUND   |
| CH 2 IN +     | 11 | 12 | CH 2 IN -     |
| CH 2 GROUND   | 13 | 14 | CH 2 PHANTOM  |
| CH 2 GROUND   | 15 | 16 | CH 2 RETURN - |
| CH 2 RETURN + | 17 | 18 | CH 2 SEND     |
| CH 2 48V      | 19 | 20 | CH 2 GROUND   |
| CH 3 IN +     | 21 | 22 | CH 3 IN -     |
| CH 3 GROUND   | 23 | 24 | CH 3 PHANTOM  |
| CH 3 GROUND   | 25 | 26 | CH 3 RETURN - |
| CH 3 RETURN + | 27 | 28 | CH 3 SEND     |
| CH 3 48V      | 29 | 30 | POS 16V       |
| CH 4 IN +     | 31