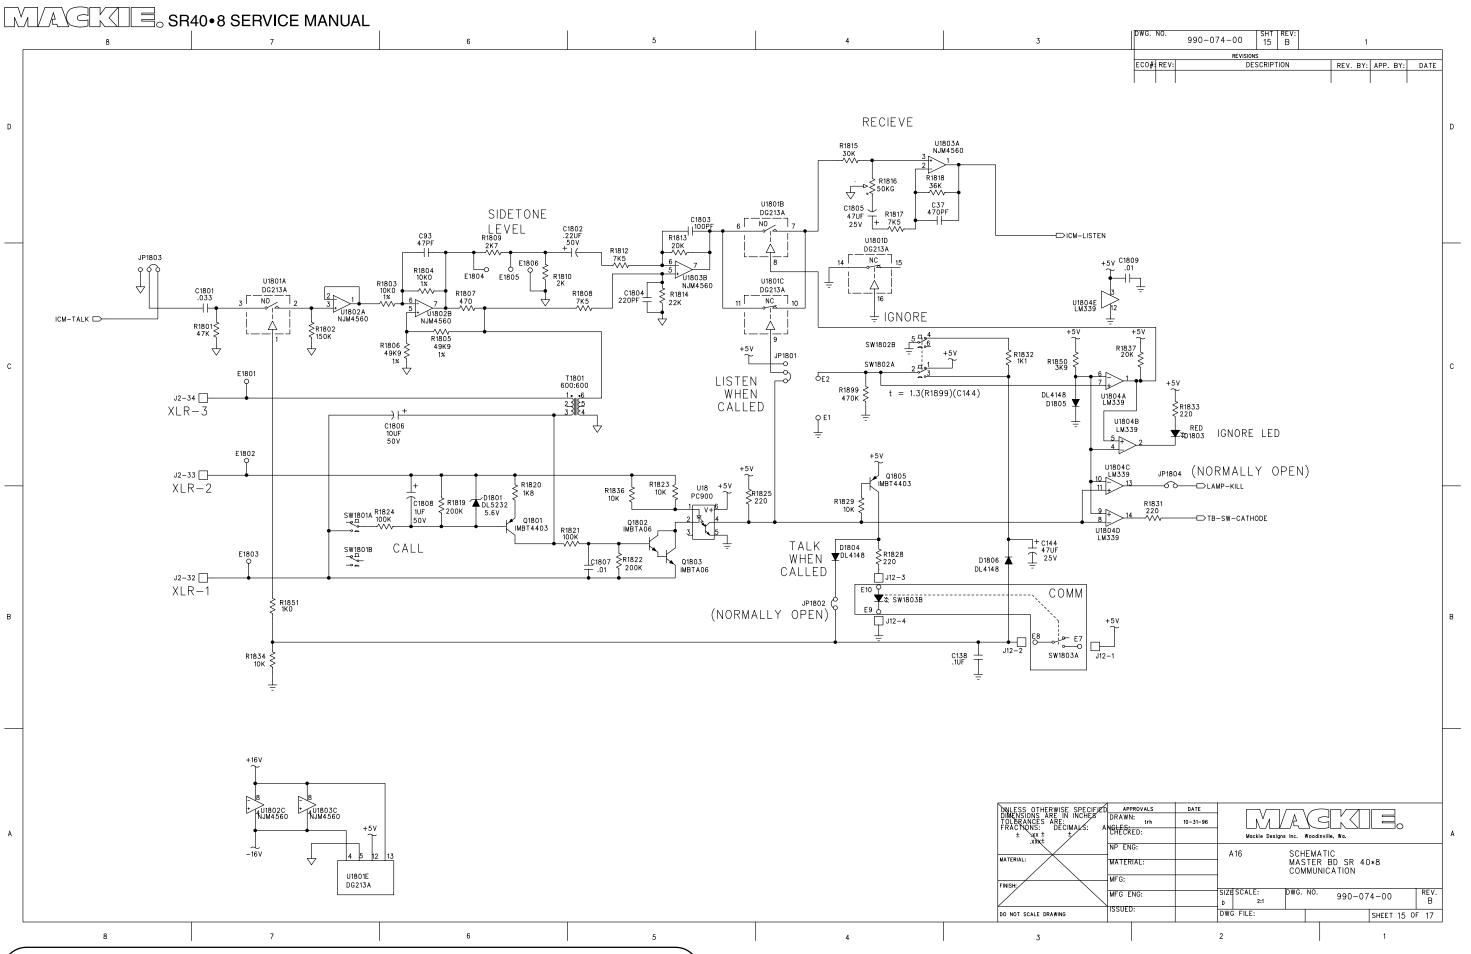

NEL PCB J8 10 PIN CABLE 040-102-

|    | 1 DIR |   | 2  | CH 2 DIR |
|----|-------|---|----|----------|
|    | 3 DIR |   | 4  | CH 4 DIR |
| CH | 5 DIR | 5 | 6  | CH 6 DIR |
| CH | 7 DIR | 7 |    | CH 8 DIR |
|    | NC    | 9 | 10 | NC       |
|    |       |   |    |          |

## P2 CONNECTS TO CHANNEL PCB J2 40 PIN CABLE 040-093-

CH 5 IN + 1 2 CH 5 IN CH 5 GROUND 3 4 CH 5 PHANTOM
CH 5 GROUND 5 6 CH 5 RETURN CH 5 RETURN + 7 8 CH 5 SEND
CH 6 IN + 11 12 CH 6 IN CH 6 GROUND 15 16 CH 6 RETURN CH 6 GROUND 15 16 CH 6 RETURN CH 6 GROUND 15 16 CH 6 GROUND
CH 7 IN + 21 22 CH 7 IN CH 7 GROUND 25 26 CH 7 RETURN CH 7 RETURN + 27 28 CH 7 SEND
CH 7 48V 29 30 NEG 16V
CH 8 IN + 31 32 CH 8 IN CH 8 GROUND 35 36 CH 8 RETURN CH 8 GROUND 35 36 CH 8 SEND
CH 8 48V 39 40 NEG 16V