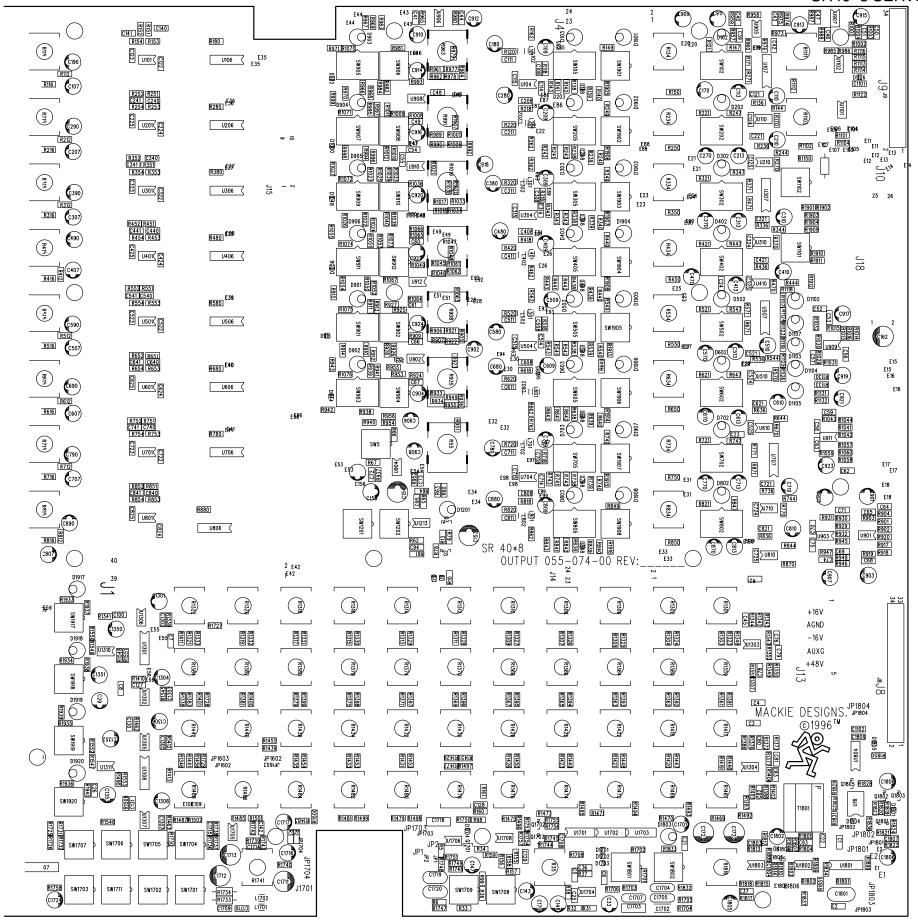

B J8 10 PIN CABLE 040-102-

|    | 1 DIR |   | 2  | CH 2 DIR |
|----|-------|---|----|----------|
|    | 3 DIR |   | 4  | CH 4 DIR |
| CH | 5 DIR | 5 | 6  | CH 6 DIR |
| CH | 7 DIR | 7 |    | CH 8 DIR |
|    | NC    | 9 | 10 | NC       |
|    |       |   |    |          |

## P2 CONNECTS TO CHANNEL PCB J2 40 PIN CABLE 040-093-

CH 5 IN + 1 2 CH 5 IN CH 5 GROUND 3 4 CH 5 PHANTOM
CH 5 GROUND 5 6 CH 5 RETURN CH 5 RETURN + 7 8 CH 5 SEND
CH 6 IN + 11 12 CH 6 IN CH 6 GROUND 15 16 CH 6 RETURN CH 6 GROUND 15 16 CH 6 RETURN CH 6 GROUND 15 16 CH 6 GROUND
CH 7 IN + 21 22 CH 7 IN CH 7 GROUND 25 26 CH 7 RETURN CH 7 RETURN + 27 28 CH 7 SEND
CH 7 48V 29 30 NEG 16V
CH 8 IN + 31 32 CH 8 IN CH 8 GROUND 35 36 CH 8 RETURN CH 8 GROUND 35 36 CH 8 SEND
CH 8 48V 39 40 NEG 16V