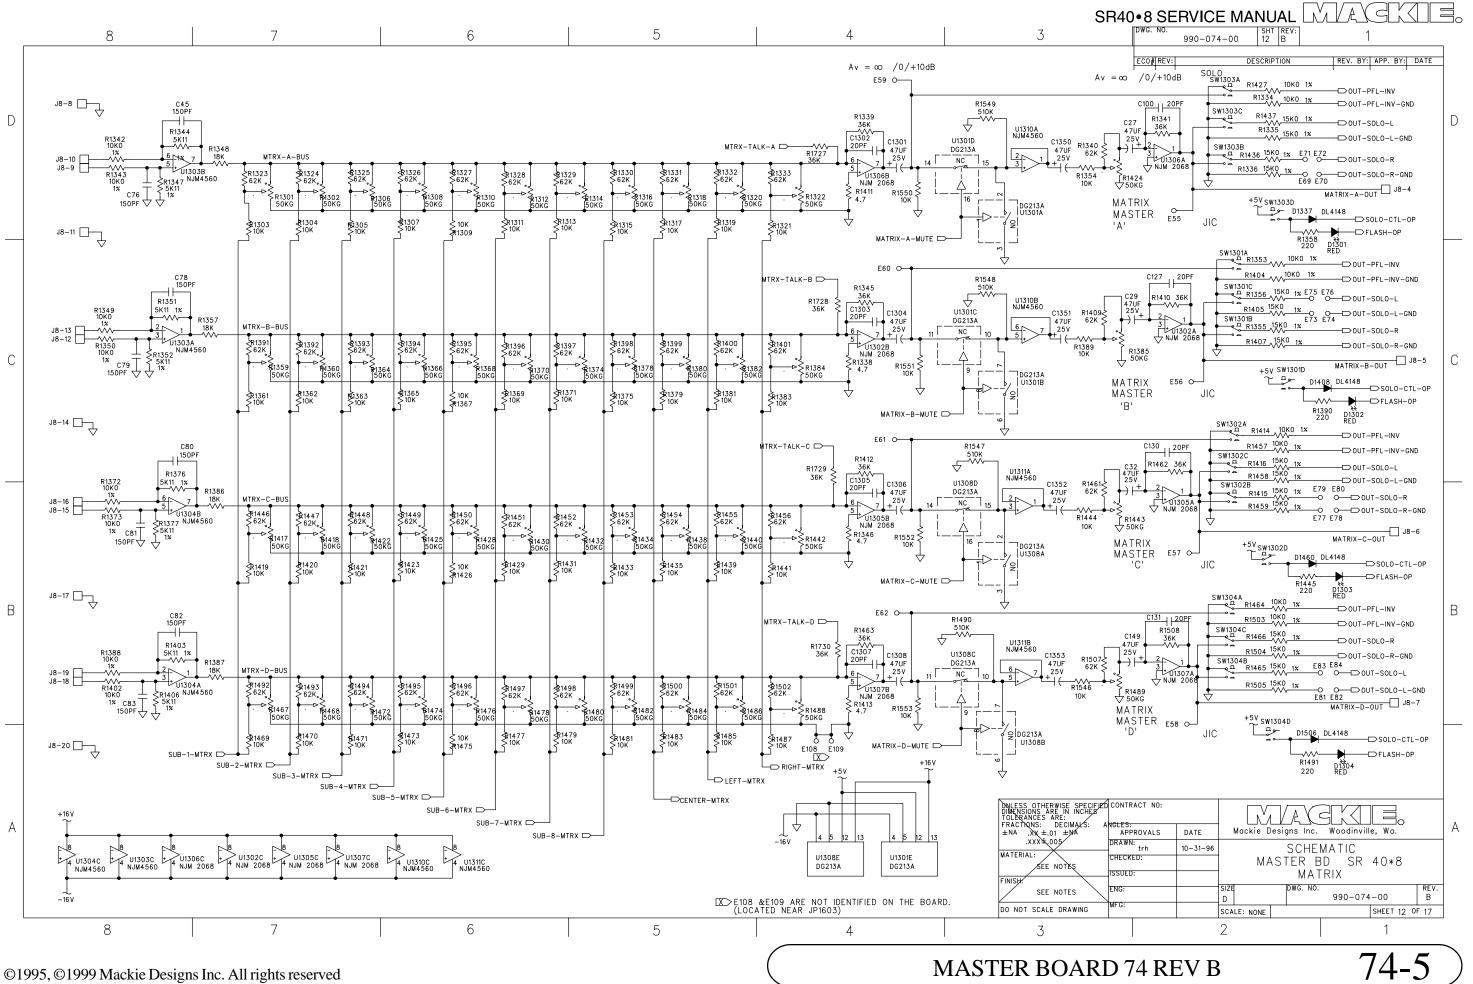

O CHANNEL PCB J8 10 PIN CABLE 040-102-

|    | 1 DIR |   | 2  | CH 2 DIR |
|----|-------|---|----|----------|
|    | 3 DIR |   | 4  | CH 4 DIR |
| CH | 5 DIR | 5 | 6  | CH 6 DIR |
| CH | 7 DIR | 7 |    | CH 8 DIR |
|    | NC    | 9 | 10 | NC       |
|    |       |   |    |          |

## P2 CONNECTS TO CHANNEL PCB J2 40 PIN CABLE 040-093-

CH 5 IN + 1 2 CH 5 IN CH 5 GROUND 3 4 CH 5 PHANTOM
CH 5 GROUND 5 6 CH 5 RETURN CH 5 RETURN + 7 8 CH 5 SEND
CH 6 IN + 11 12 CH 6 IN CH 6 GROUND 15 16 CH 6 RETURN CH 6 GROUND 15 16 CH 6 RETURN CH 6 GROUND 15 16 CH 6 GROUND
CH 7 IN + 21 22 CH 7 IN CH 7 GROUND 25 26 CH 7 RETURN CH 7 RETURN + 27 28 CH 7 SEND
CH 7 48V 29 30 NEG 16V
CH 8 IN + 31 32 CH 8 IN CH 8 GROUND 35 36 CH 8 RETURN CH 8 GROUND 35 36 CH 8 SEND
CH 8 48V 39 40 NEG 16V