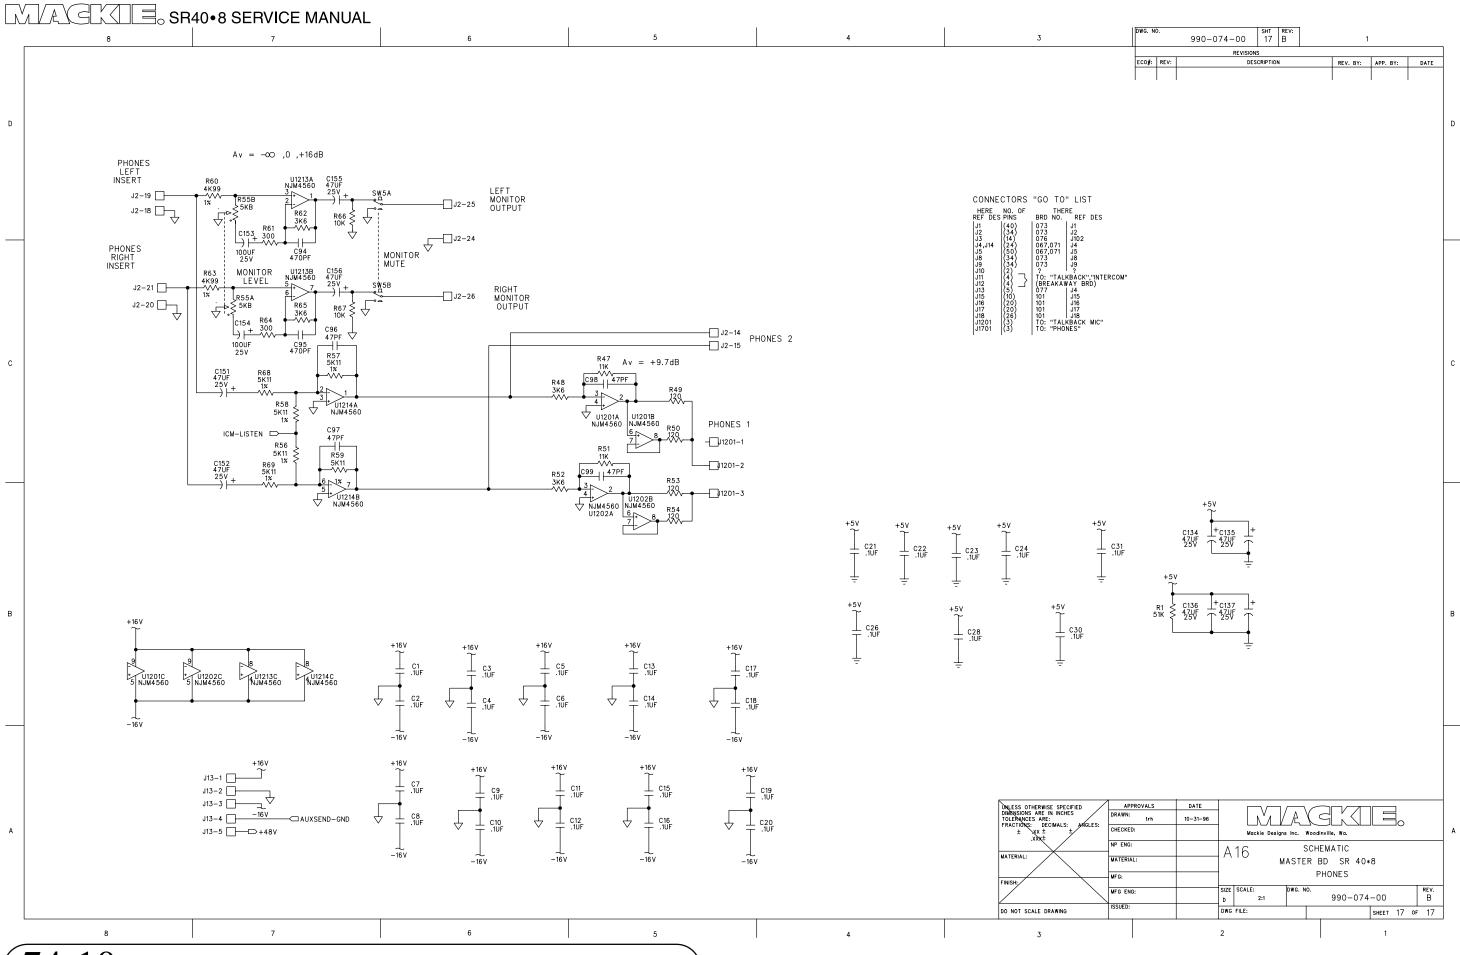

PCB J8 10 PIN CABLE 040-102-

|    | 1 DIR |   | 2  | CH 2 DIR |
|----|-------|---|----|----------|
|    | 3 DIR |   | 4  | CH 4 DIR |
| CH | 5 DIR | 5 | 6  | CH 6 DIR |
| CH | 7 DIR | 7 |    | CH 8 DIR |
|    | NC    | 9 | 10 | NC       |
|    |       |   |    |          |

## P2 CONNECTS TO CHANNEL PCB J2 40 PIN CABLE 040-093-

CH 5 IN + 1 2 CH 5 IN CH 5 GROUND 3 4 CH 5 PHANTOM
CH 5 GROUND 5 6 CH 5 RETURN CH 5 RETURN + 7 8 CH 5 SEND
CH 6 IN + 11 12 CH 6 IN CH 6 GROUND 15 16 CH 6 RETURN CH 6 GROUND 15 16 CH 6 RETURN CH 6 GROUND 15 16 CH 6 GROUND
CH 7 IN + 21 22 CH 7 IN CH 7 GROUND 25 26 CH 7 RETURN CH 7 RETURN + 27 28 CH 7 SEND
CH 7 48V 29 30 NEG 16V
CH 8 IN + 31 32 CH 8 IN CH 8 GROUND 35 36 CH 8 RETURN CH 8 GROUND 35 36 CH 8 SEND
CH 8 48V 39 40 NEG 16V