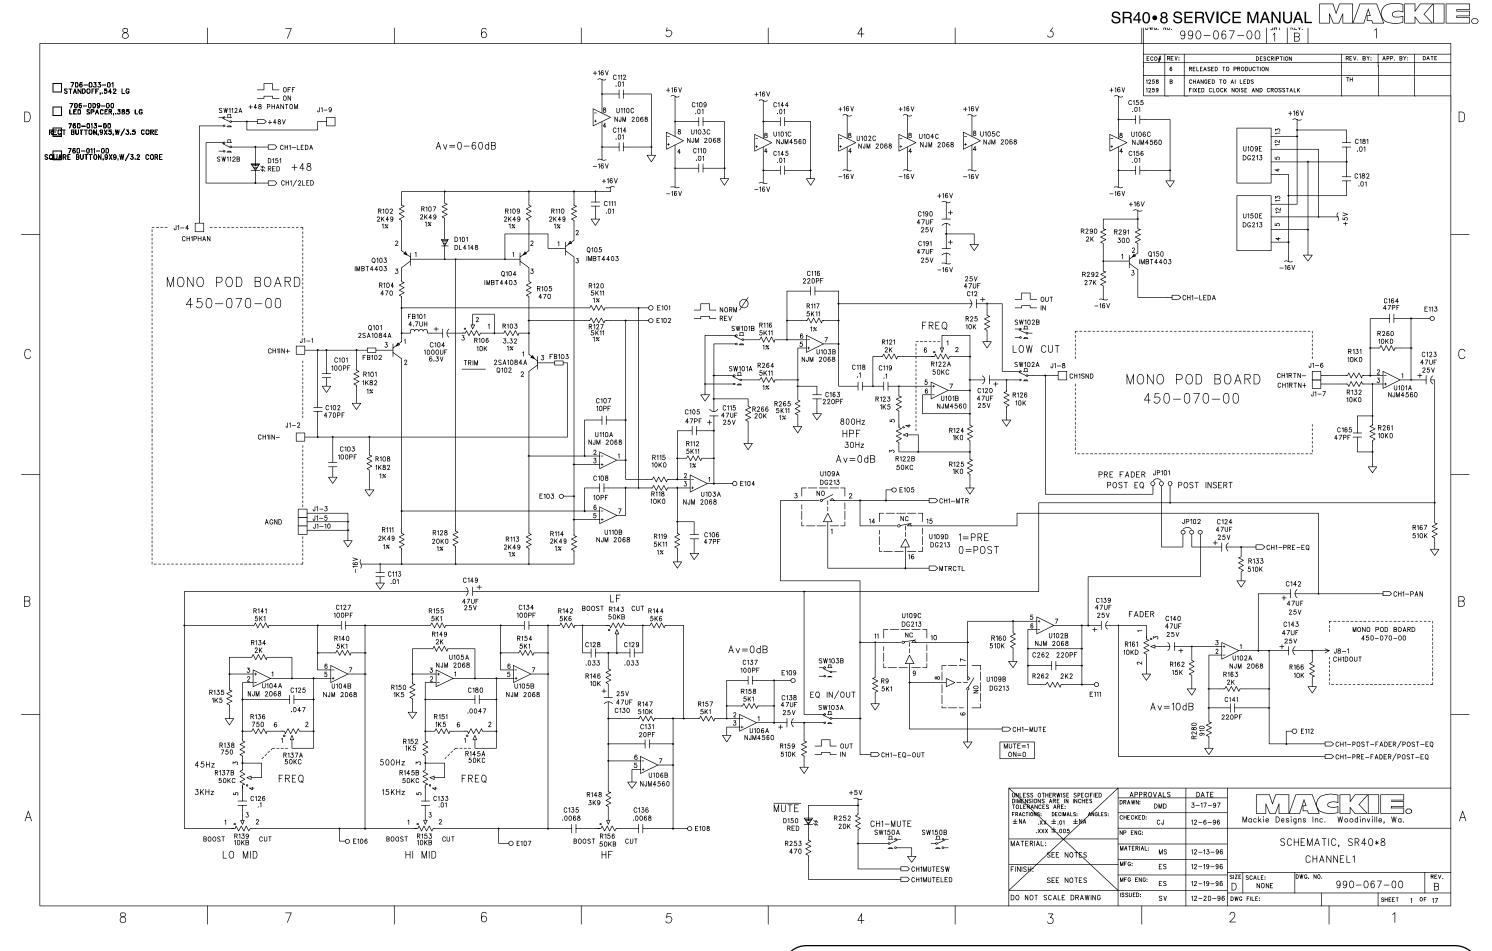

## CONNECTS TO CHANNEL PCB J1 40 PIN CABLE 040-093-

| CH 1 IN +     | 1  | 2  | CH 1 IN -     |
|---------------|----|----|---------------|
| CH 1 GROUND   | 3  | 4  | CH 1 PHANTOM  |
| CH 1 GROUND   | 5  | 6  | CH 1 RETURN - |
| CH 1 RETURN + | 7  | 8  | CH 1 SEND     |
| CH 1 48V      | 9  | 10 | CH 1 GROUND   |
| CH 2 IN +     | 11 | 12 | CH 2 IN -     |
| CH 2 GROUND   | 13 | 14 | CH 2 PHANTOM  |
| CH 2 GROUND   | 15 | 16 | CH 2 RETURN - |
| CH 2 RETURN + | 17 | 18 | CH 2 SEND     |
| CH 2 48V      | 19 | 20 | CH 2 GROUND   |
| CH 3 IN +     | 21 | 22 | CH 3 IN -     |
| CH 3 GROUND   | 23 | 24 | CH 3 PHANTOM  |
| CH 3 GROUND   | 25 | 26 | CH 3 RETURN - |
| CH 3 RETURN + | 27 | 28 | CH 3 SEND     |
| CH 3 48V      | 29 | 30 | POS 16V       |
| CH 4 IN +     |