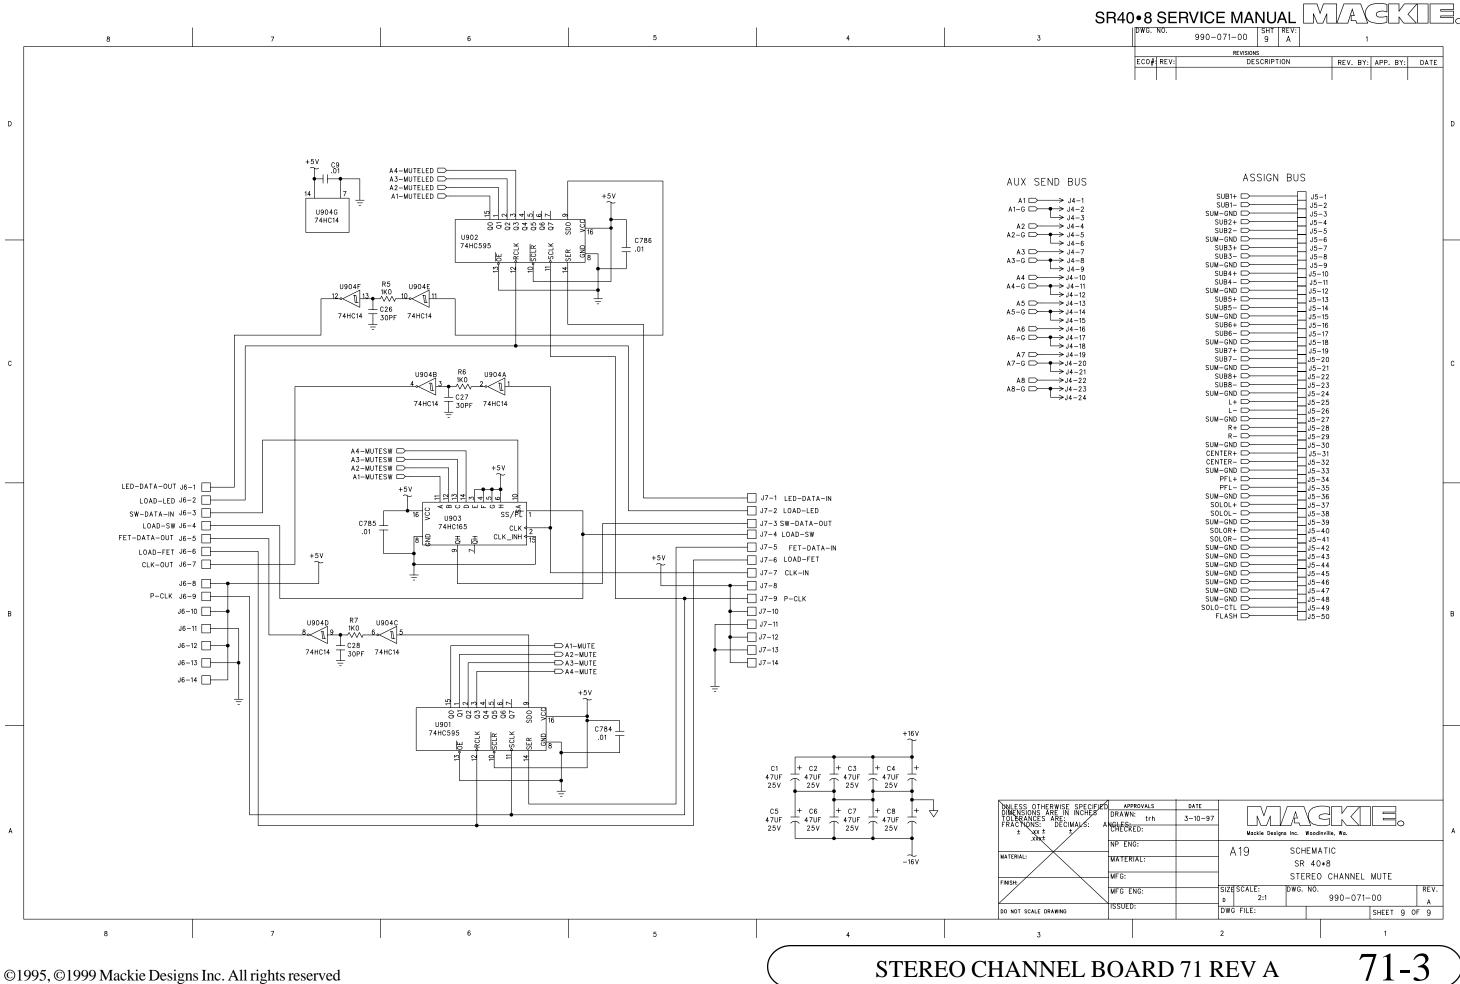

|

## J2 CONNECTS TO CHANNEL PCB J8 10 PIN CABLE 040-102-

|    | 1 DIR |   | 2  | CH 2 DIR |
|----|-------|---|----|----------|
|    | 3 DIR |   | 4  | CH 4 DIR |
| CH | 5 DIR | 5 | 6  | CH 6 DIR |
| CH | 7 DIR | 7 |    | CH 8 DIR |
|    | NC    | 9 | 10 | NC       |
|    |       |   |    |          |

## P2 CONNECTS TO CHANNEL PCB J2 40 PIN CABLE 040-093-

CH 5 IN + 1 2 CH 5 IN CH 5 GROUND 3 4 CH 5 PHANTOM
CH 5 GROUND 5 6 CH 5 RETURN CH 5 RETURN + 7 8 CH 5 SEND
CH 6 IN + 11 12 CH 6 IN CH 6 GROUND 15 16 CH 6 RETURN CH 6 GROUND 15 16 CH 6 RETURN CH 6 GROUND 15 16 CH 6 GROUND
CH 7 IN + 21 22 CH 7 IN CH 7 GROUND 25 26 CH 7 RETURN CH 7 RETURN + 27 28 CH 7 SEND
CH 7 48V 29 30 NEG 16V
CH 8 IN + 31 32 CH 8 IN CH 8 GROUND 35 36 CH 8 RETURN CH 8 GROUND 35 36 CH 8 SEND
CH 8 48V 39 40 NEG 16V