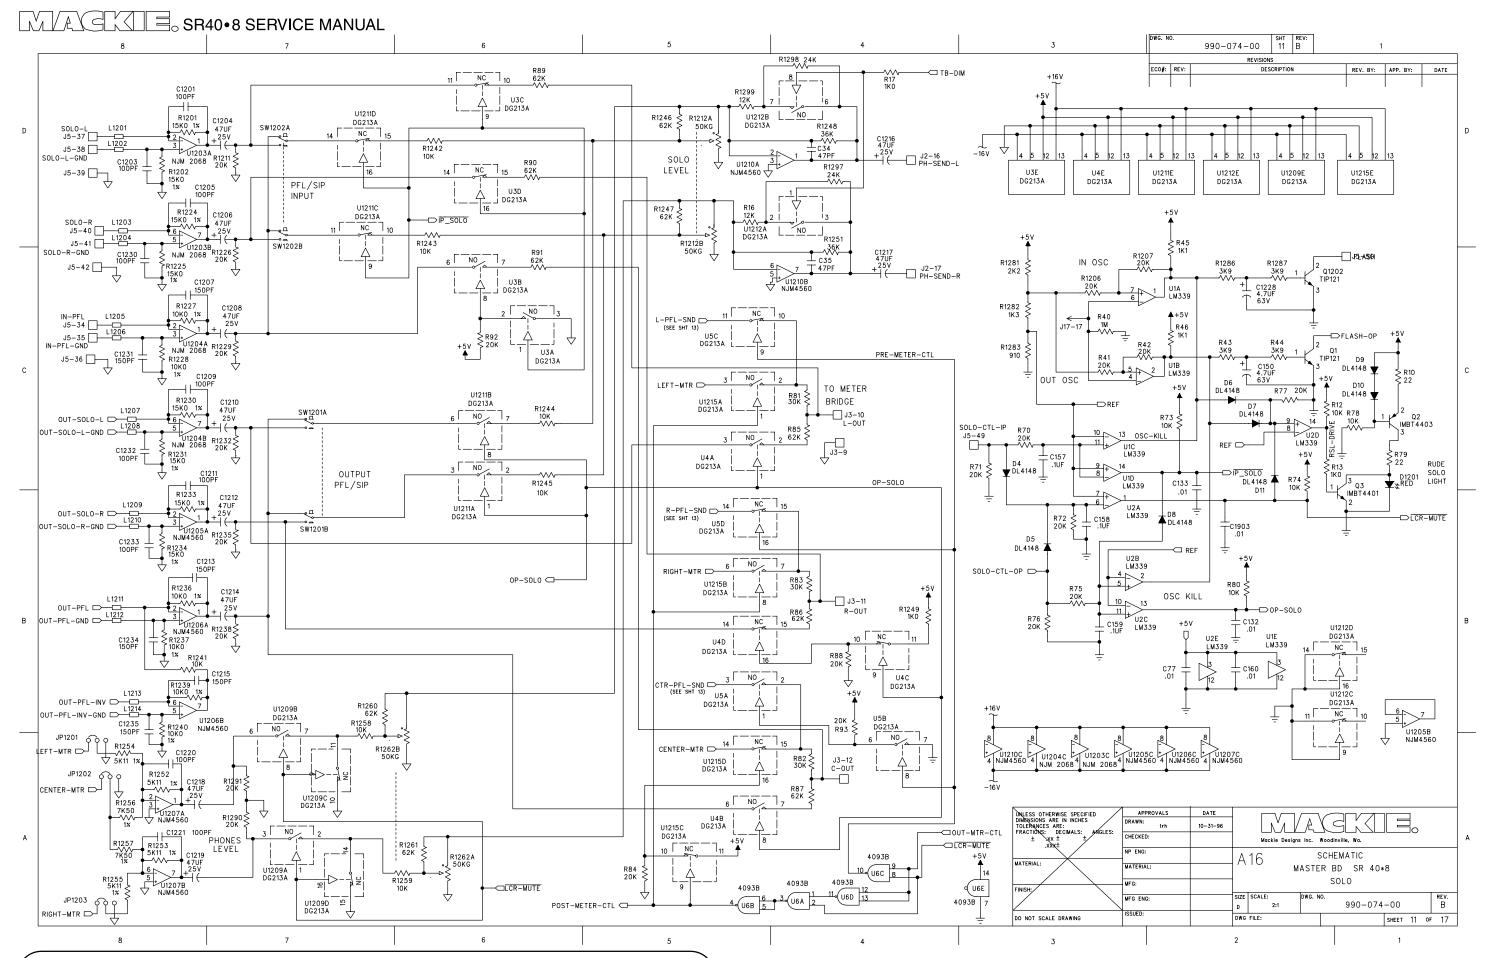

TO CHANNEL PCB J8 10 PIN CABLE 040-102-

|    | 1 DIR |   | 2  | CH 2 DIR |
|----|-------|---|----|----------|
|    | 3 DIR |   | 4  | CH 4 DIR |
| CH | 5 DIR | 5 | 6  | CH 6 DIR |
| CH | 7 DIR | 7 |    | CH 8 DIR |
|    | NC    | 9 | 10 | NC       |
|    |       |   |    |          |

## P2 CONNECTS TO CHANNEL PCB J2 40 PIN CABLE 040-093-

CH 5 IN + 1 2 CH 5 IN CH 5 GROUND 3 4 CH 5 PHANTOM
CH 5 GROUND 5 6 CH 5 RETURN CH 5 RETURN + 7 8 CH 5 SEND
CH 6 IN + 11 12 CH 6 IN CH 6 GROUND 15 16 CH 6 RETURN CH 6 GROUND 15 16 CH 6 RETURN CH 6 GROUND 15 16 CH 6 GROUND
CH 7 IN + 21 22 CH 7 IN CH 7 GROUND 25 26 CH 7 RETURN CH 7 RETURN + 27 28 CH 7 SEND
CH 7 48V 29 30 NEG 16V
CH 8 IN + 31 32 CH 8 IN CH 8 GROUND 35 36 CH 8 RETURN CH 8 GROUND 35 36 CH 8 SEND
CH 8 48V 39 40 NEG 16V