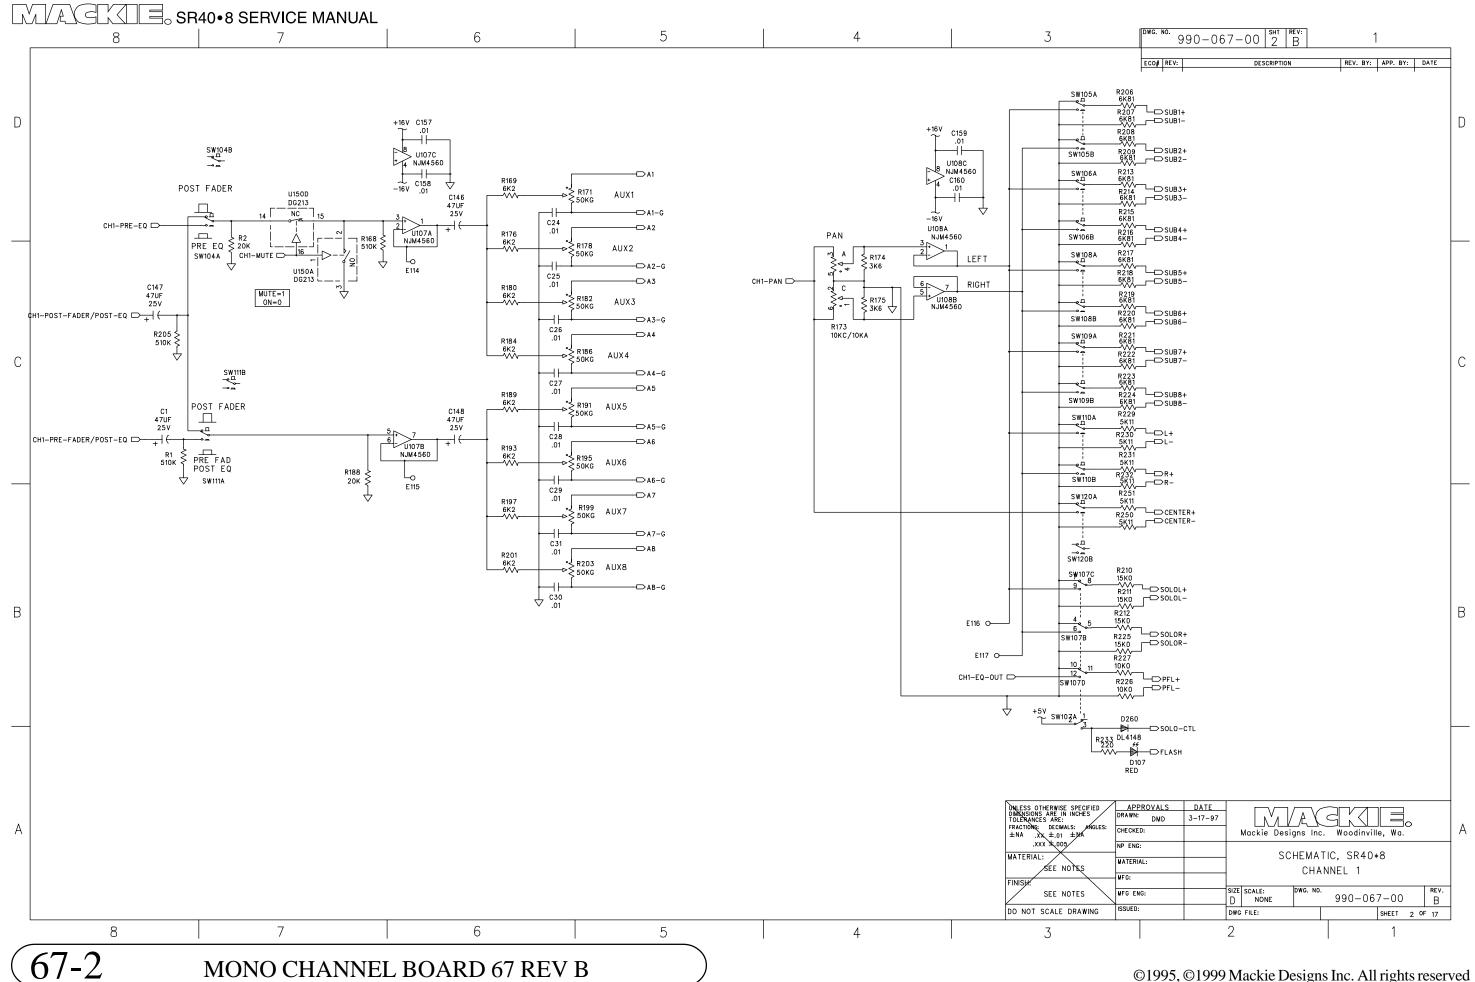

## CONNECTS TO CHANNEL PCB J1 40 PIN CABLE 040-093-

| CH 1 IN +     | 1  | 2  | CH 1 IN -     |
|---------------|----|----|---------------|
| CH 1 GROUND   | 3  | 4  | CH 1 PHANTOM  |
| CH 1 GROUND   | 5  | 6  | CH 1 RETURN - |
| CH 1 RETURN + | 7  | 8  | CH 1 SEND     |
| CH 1 48V      | 9  | 10 | CH 1 GROUND   |
| CH 2 IN +     | 11 | 12 | CH 2 IN -     |
| CH 2 GROUND   | 13 | 14 | CH 2 PHANTOM  |
| CH 2 GROUND   | 15 | 16 | CH 2 RETURN - |
| CH 2 RETURN + | 17 | 18 | CH 2 SEND     |
| CH 2 48V      | 19 | 20 | CH 2 GROUND   |
| CH 3 IN +     | 21 | 22 | CH 3 IN -     |
| CH 3 GROUND   | 23 | 24 | CH 3 PHANTOM  |
| CH 3 GROUND   | 25 | 26 | CH 3 RETURN - |
| CH 3 RETURN + | 27 | 28 | CH 3 SEND     |
| CH 3 48V      | 29 | 30 | POS 16V       |
| CH 4 IN +     | 3