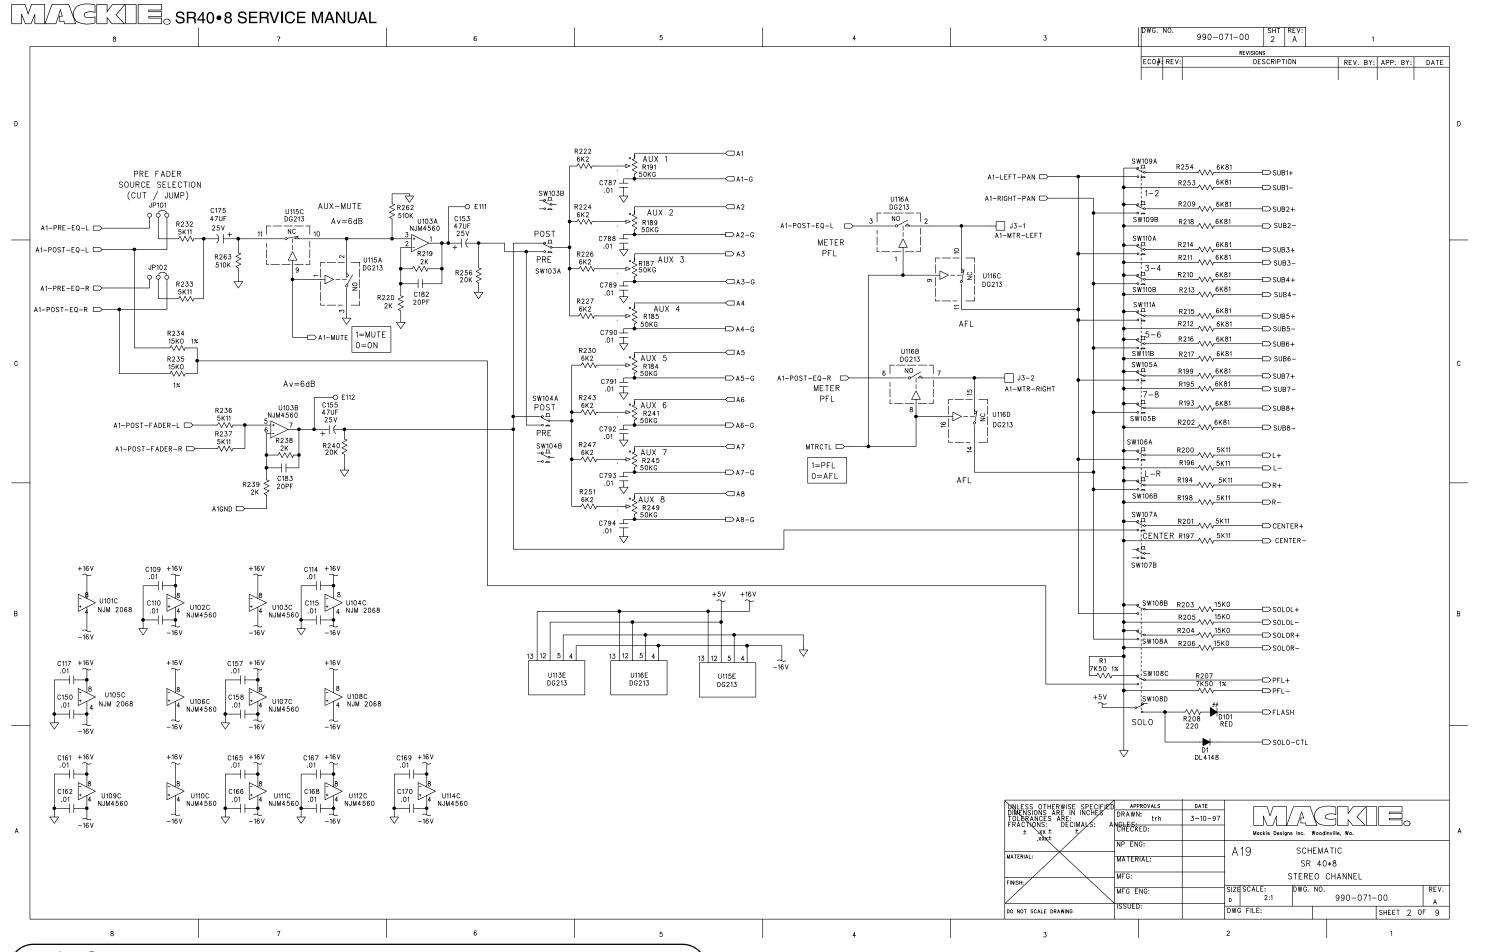

## J2 CONNECTS TO CHANNEL PCB J8 10 PIN CABLE 040-102-

|    | 1 DIR |   | 2  | CH 2 DIR |
|----|-------|---|----|----------|
|    | 3 DIR |   | 4  | CH 4 DIR |
| CH | 5 DIR | 5 | 6  | CH 6 DIR |
| CH | 7 DIR | 7 |    | CH 8 DIR |
|    | NC    | 9 | 10 | NC       |
|    |       |   |    |          |