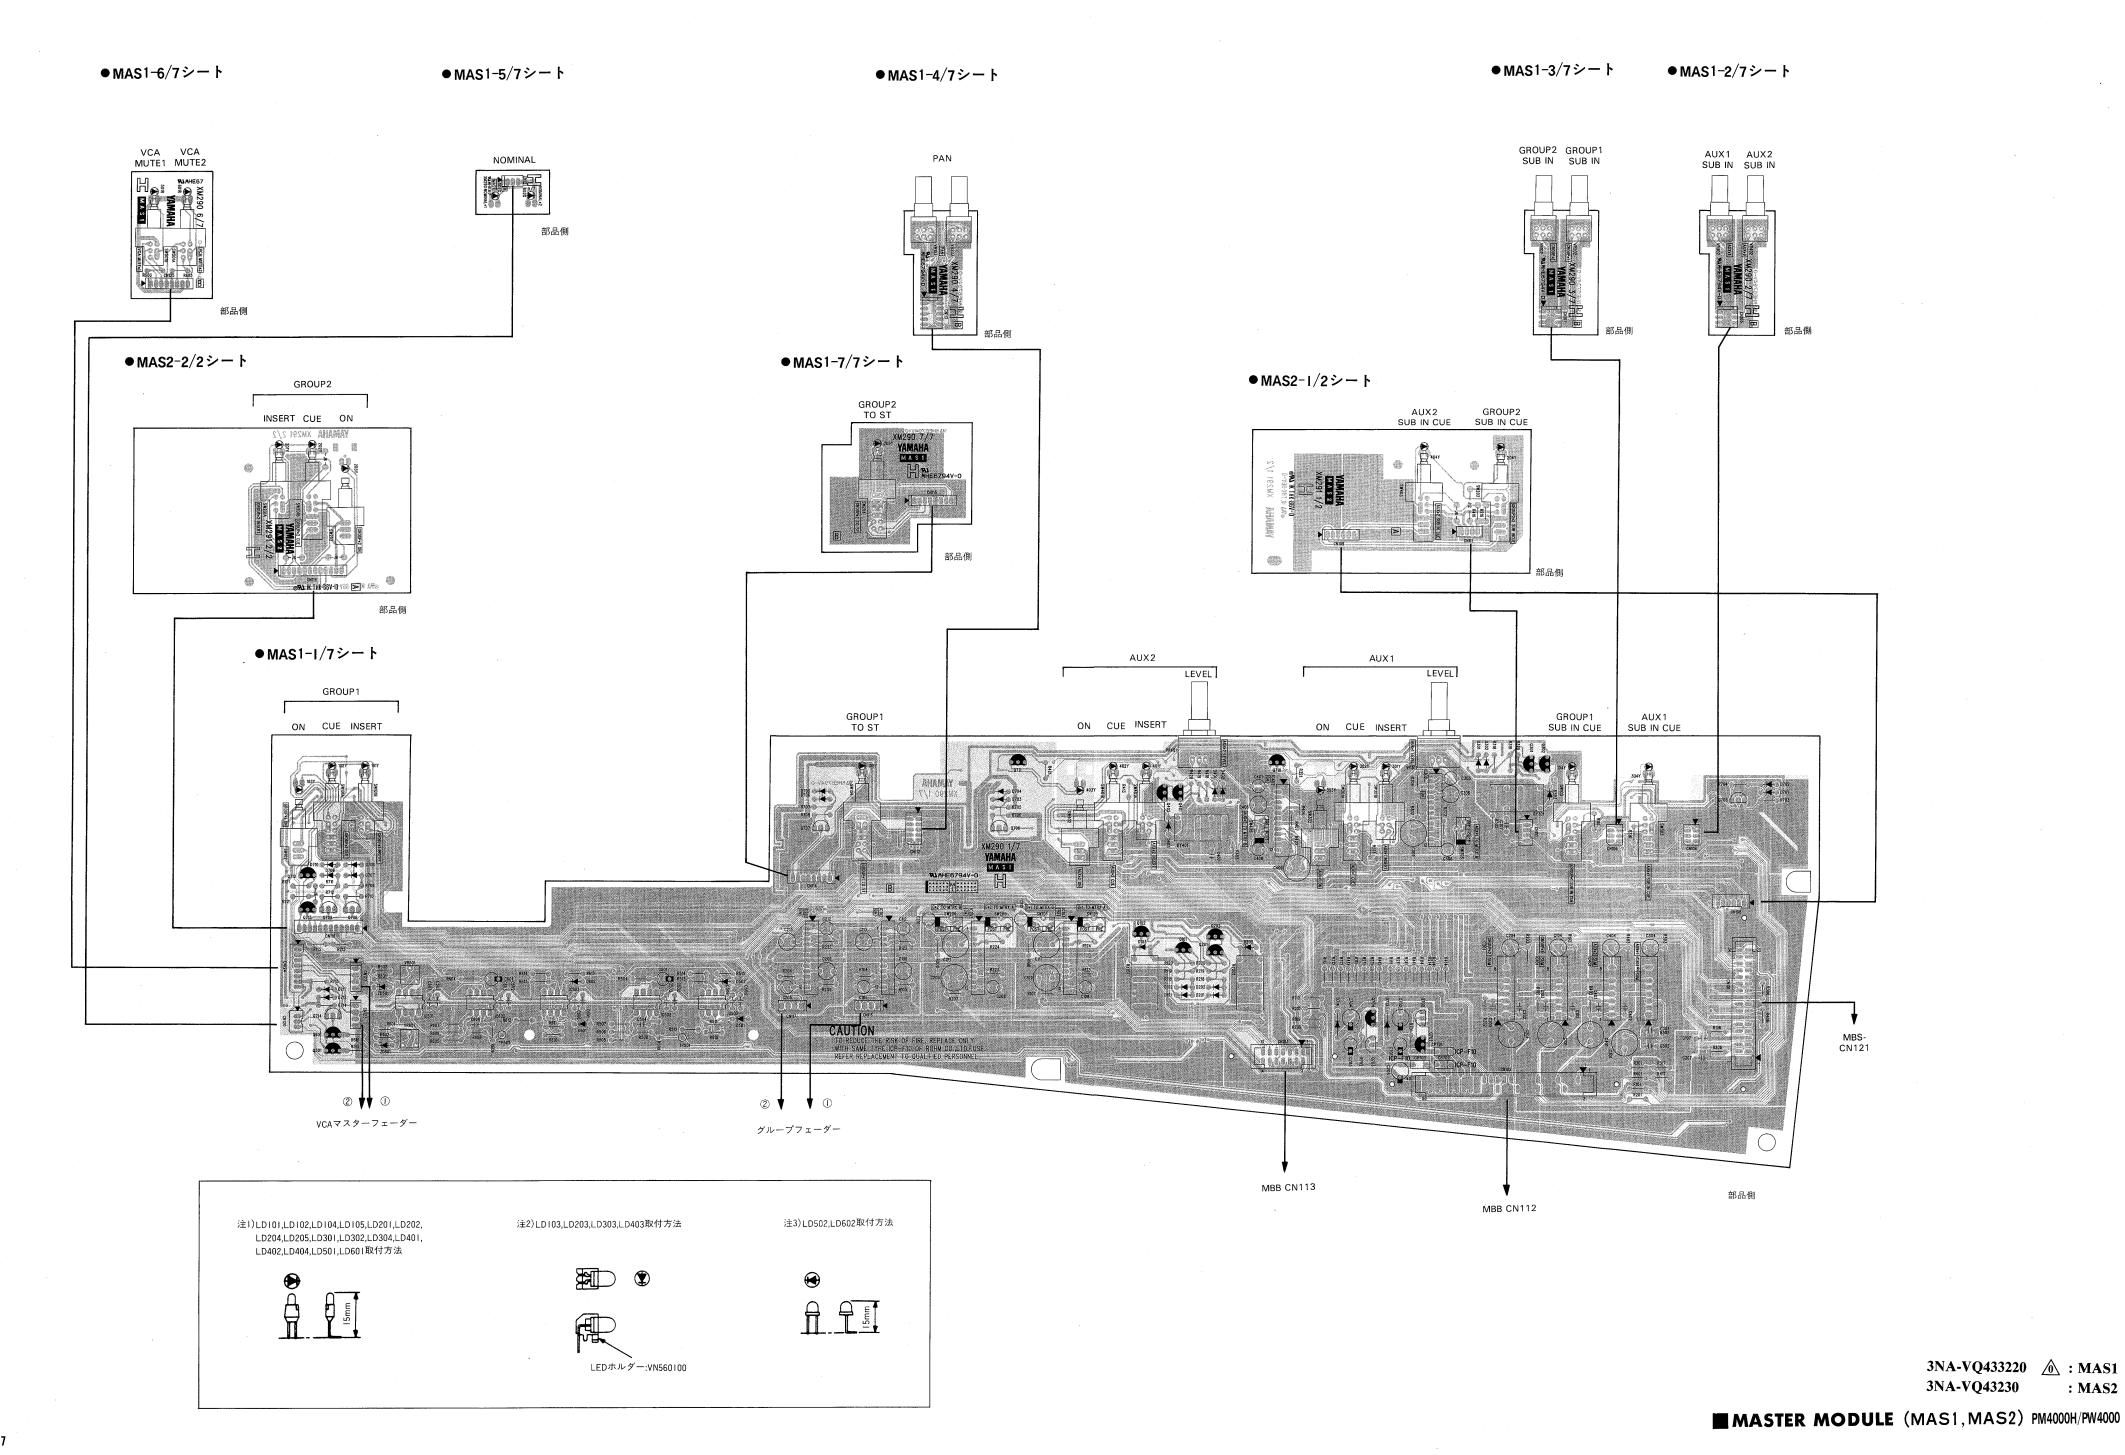

# ■ REC MODULE (REC1, REC2, VR)





3NA-VQ43260 **A: REC1** 

: REC2

3NA-VQ43270

3NA-VQ43280

# **■ MATRIX MODULE** (MX1, MX2, MX3, VR)







#### **TREAR PANEL (U) ASSEMBLY (CS, DR, EBI, INS, MF, VP, EMG, EIO)**









### METER ASSEMBLY (MT1, MT2, MT3, MTC, LED, PI)





### **■ CONNECTORS** (MBB, MBS)



3NA-VQ43390 : MBB 3NA-VQ43400 : MBS





#### **POWER SUPPLY PW4000** (AC, DC1, DC2, MON)











# ■ STEREO MASTER MODULE (ST1,ST2)







#### STEREO INPUT MODULE (SI1, SI2, SI3, SI5, IN5)



### ■ MONITOR 1 MODULE (MON1, MON3, MON4)











PM4000H/PW4000

### ■ MASTER MODULE (MAS1, MAS2)





# ■ STEREO MASTER MODULE (ST1,ST2)





#### ■ MONITOR 1 MODULE (MON1, MON3, MON4)





# ■ MONITOR 2 MODULE (MON2, MON3, MON4)





# ■ TALKBACK MODULE (TB1,TB2)