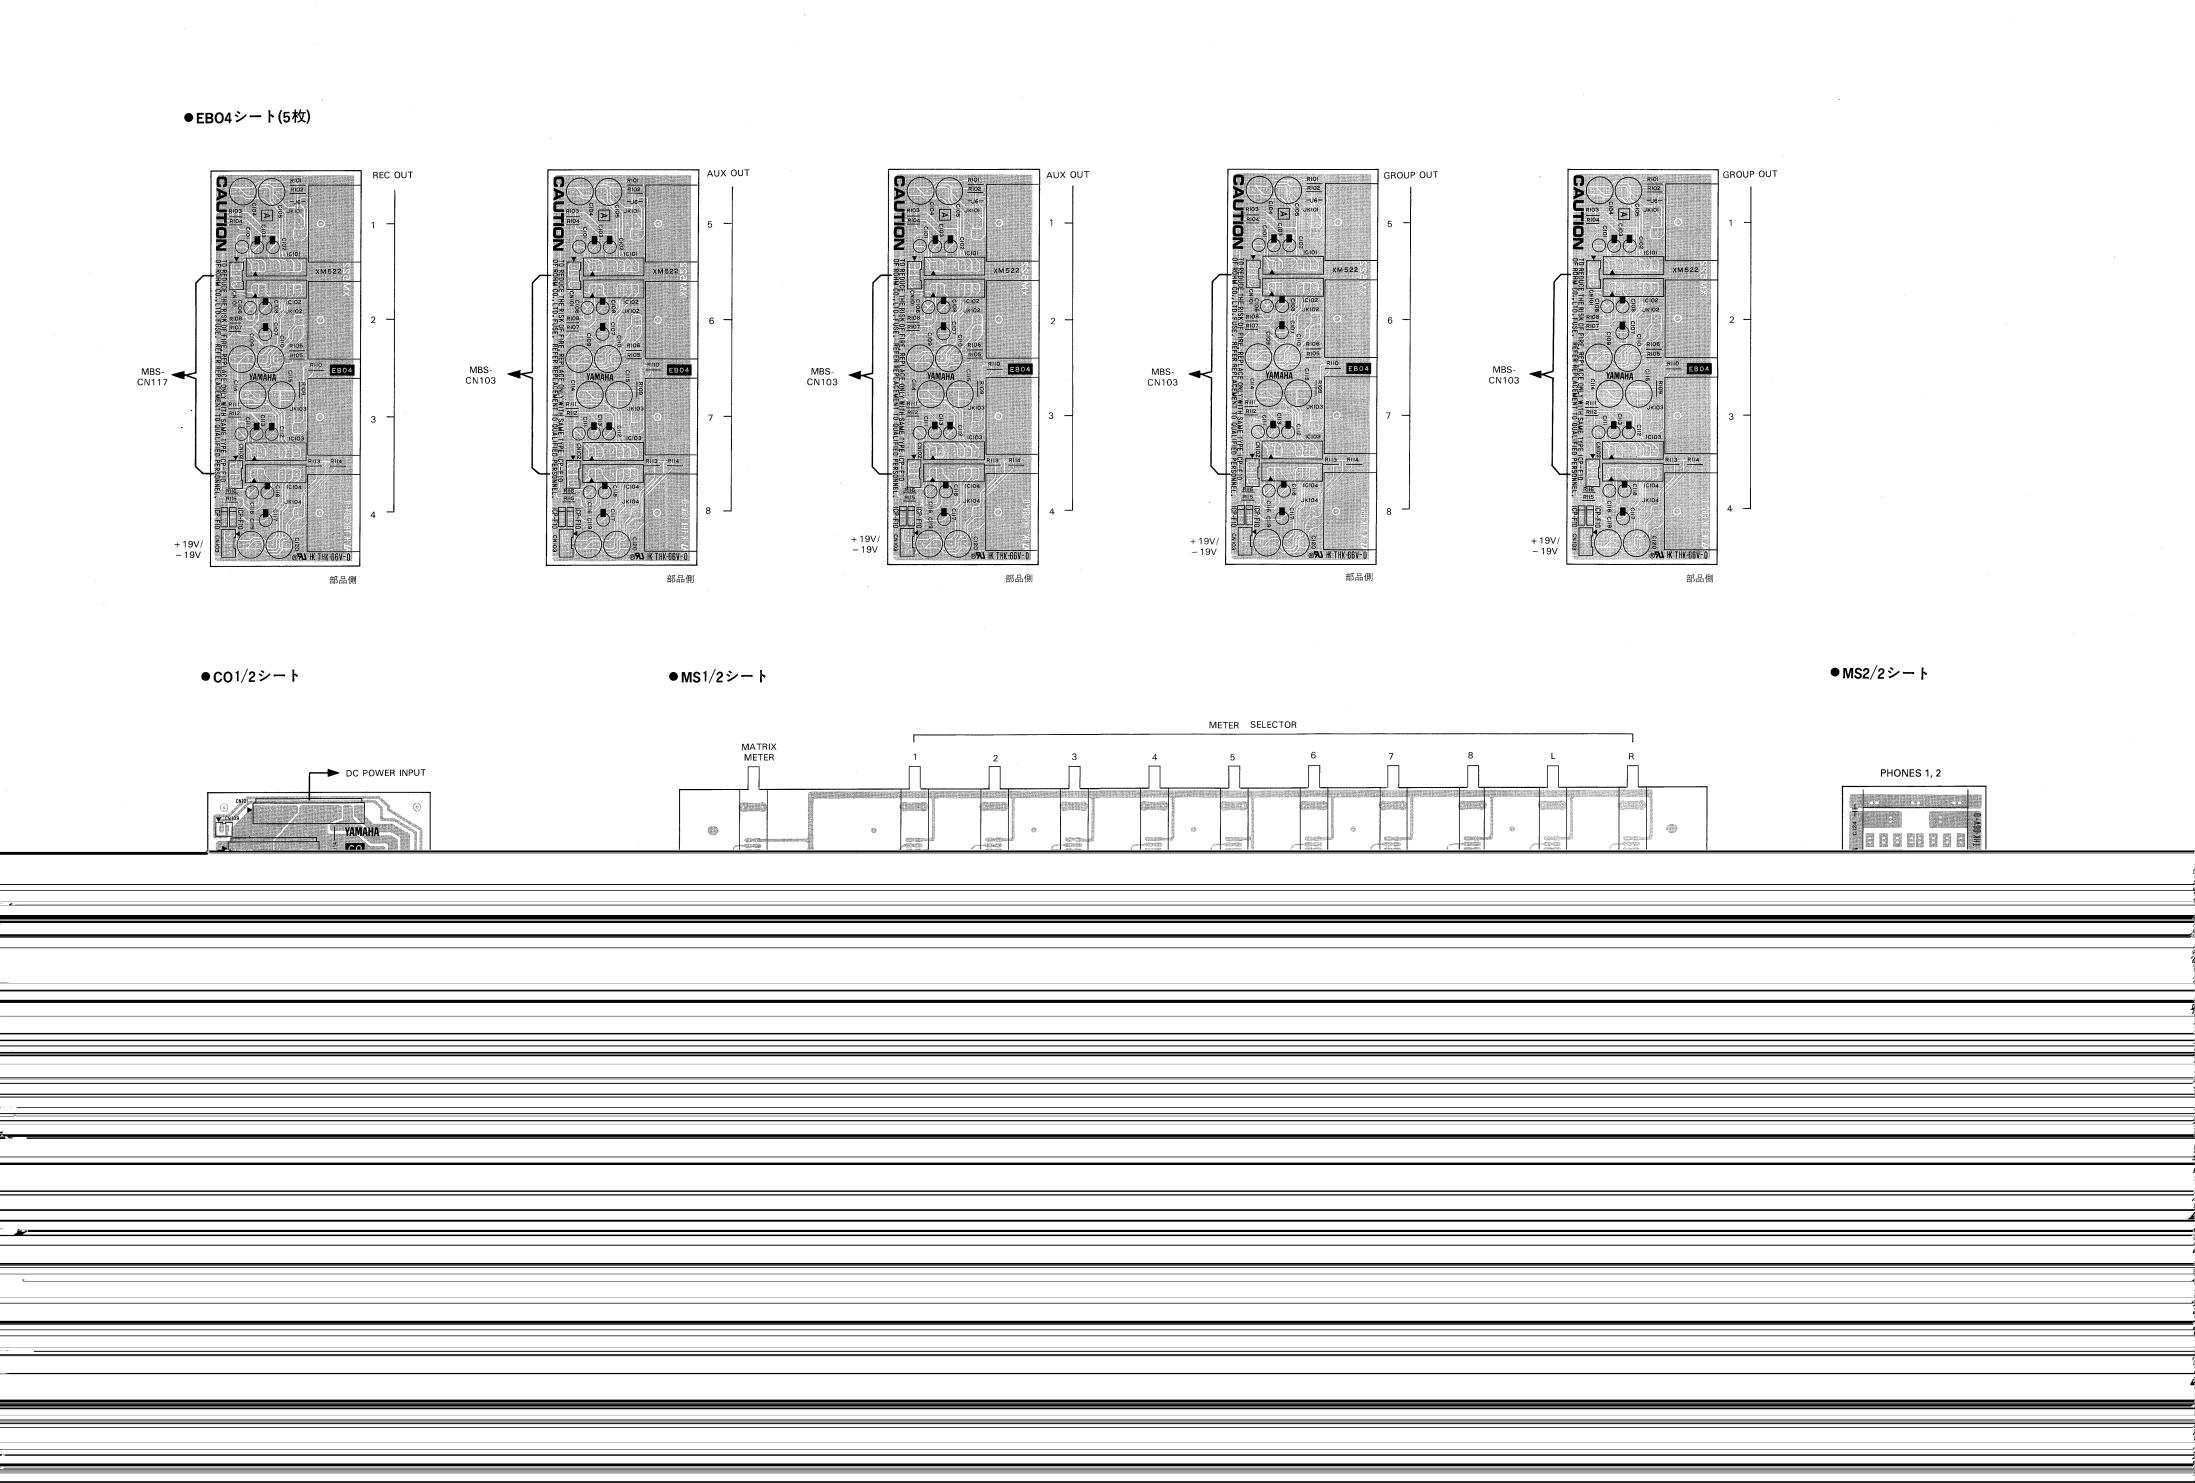

# ■ REC MODULE (REC1, REC2, VR)





3NA-VQ43260 **A: REC1** 

: REC2

3NA-VQ43270

3NA-VQ43280

# **■ MATRIX MODULE** (MX1, MX2, MX3, VR)







#### **TREAR PANEL (U) ASSEMBLY (CS, DR, EBI, INS, MF, VP, EMG, EIO)**









### METER ASSEMBLY (MT1, MT2, MT3, MTC, LED, PI)





### **■ CONNECTORS** (MBB, MBS)



3NA-VQ43390 : MBB 3NA-VQ43400 : MBS





#### **POWER SUPPLY PW4000** (AC, DC1, DC2, MON)











# ■ STEREO MASTER MODULE (ST1,ST2)







#### STEREO INPUT MODULE (SI1, SI2, SI3, SI5, IN5)



### ■ MONITOR 1 MODULE (MON1, MON3, MON4)











PM4000H/PW4000

### ■ MASTER MODULE (MAS1, MAS2)





# ■ STEREO MASTER MODULE (ST1,ST2)





#### ■ MONITOR 1 MODULE (MON1, MON3, MON4)





# ■ MONITOR 2 MODULE (MON2, MON3, MON4)





# ■ TALKBACK MODULE (TB1,TB2)