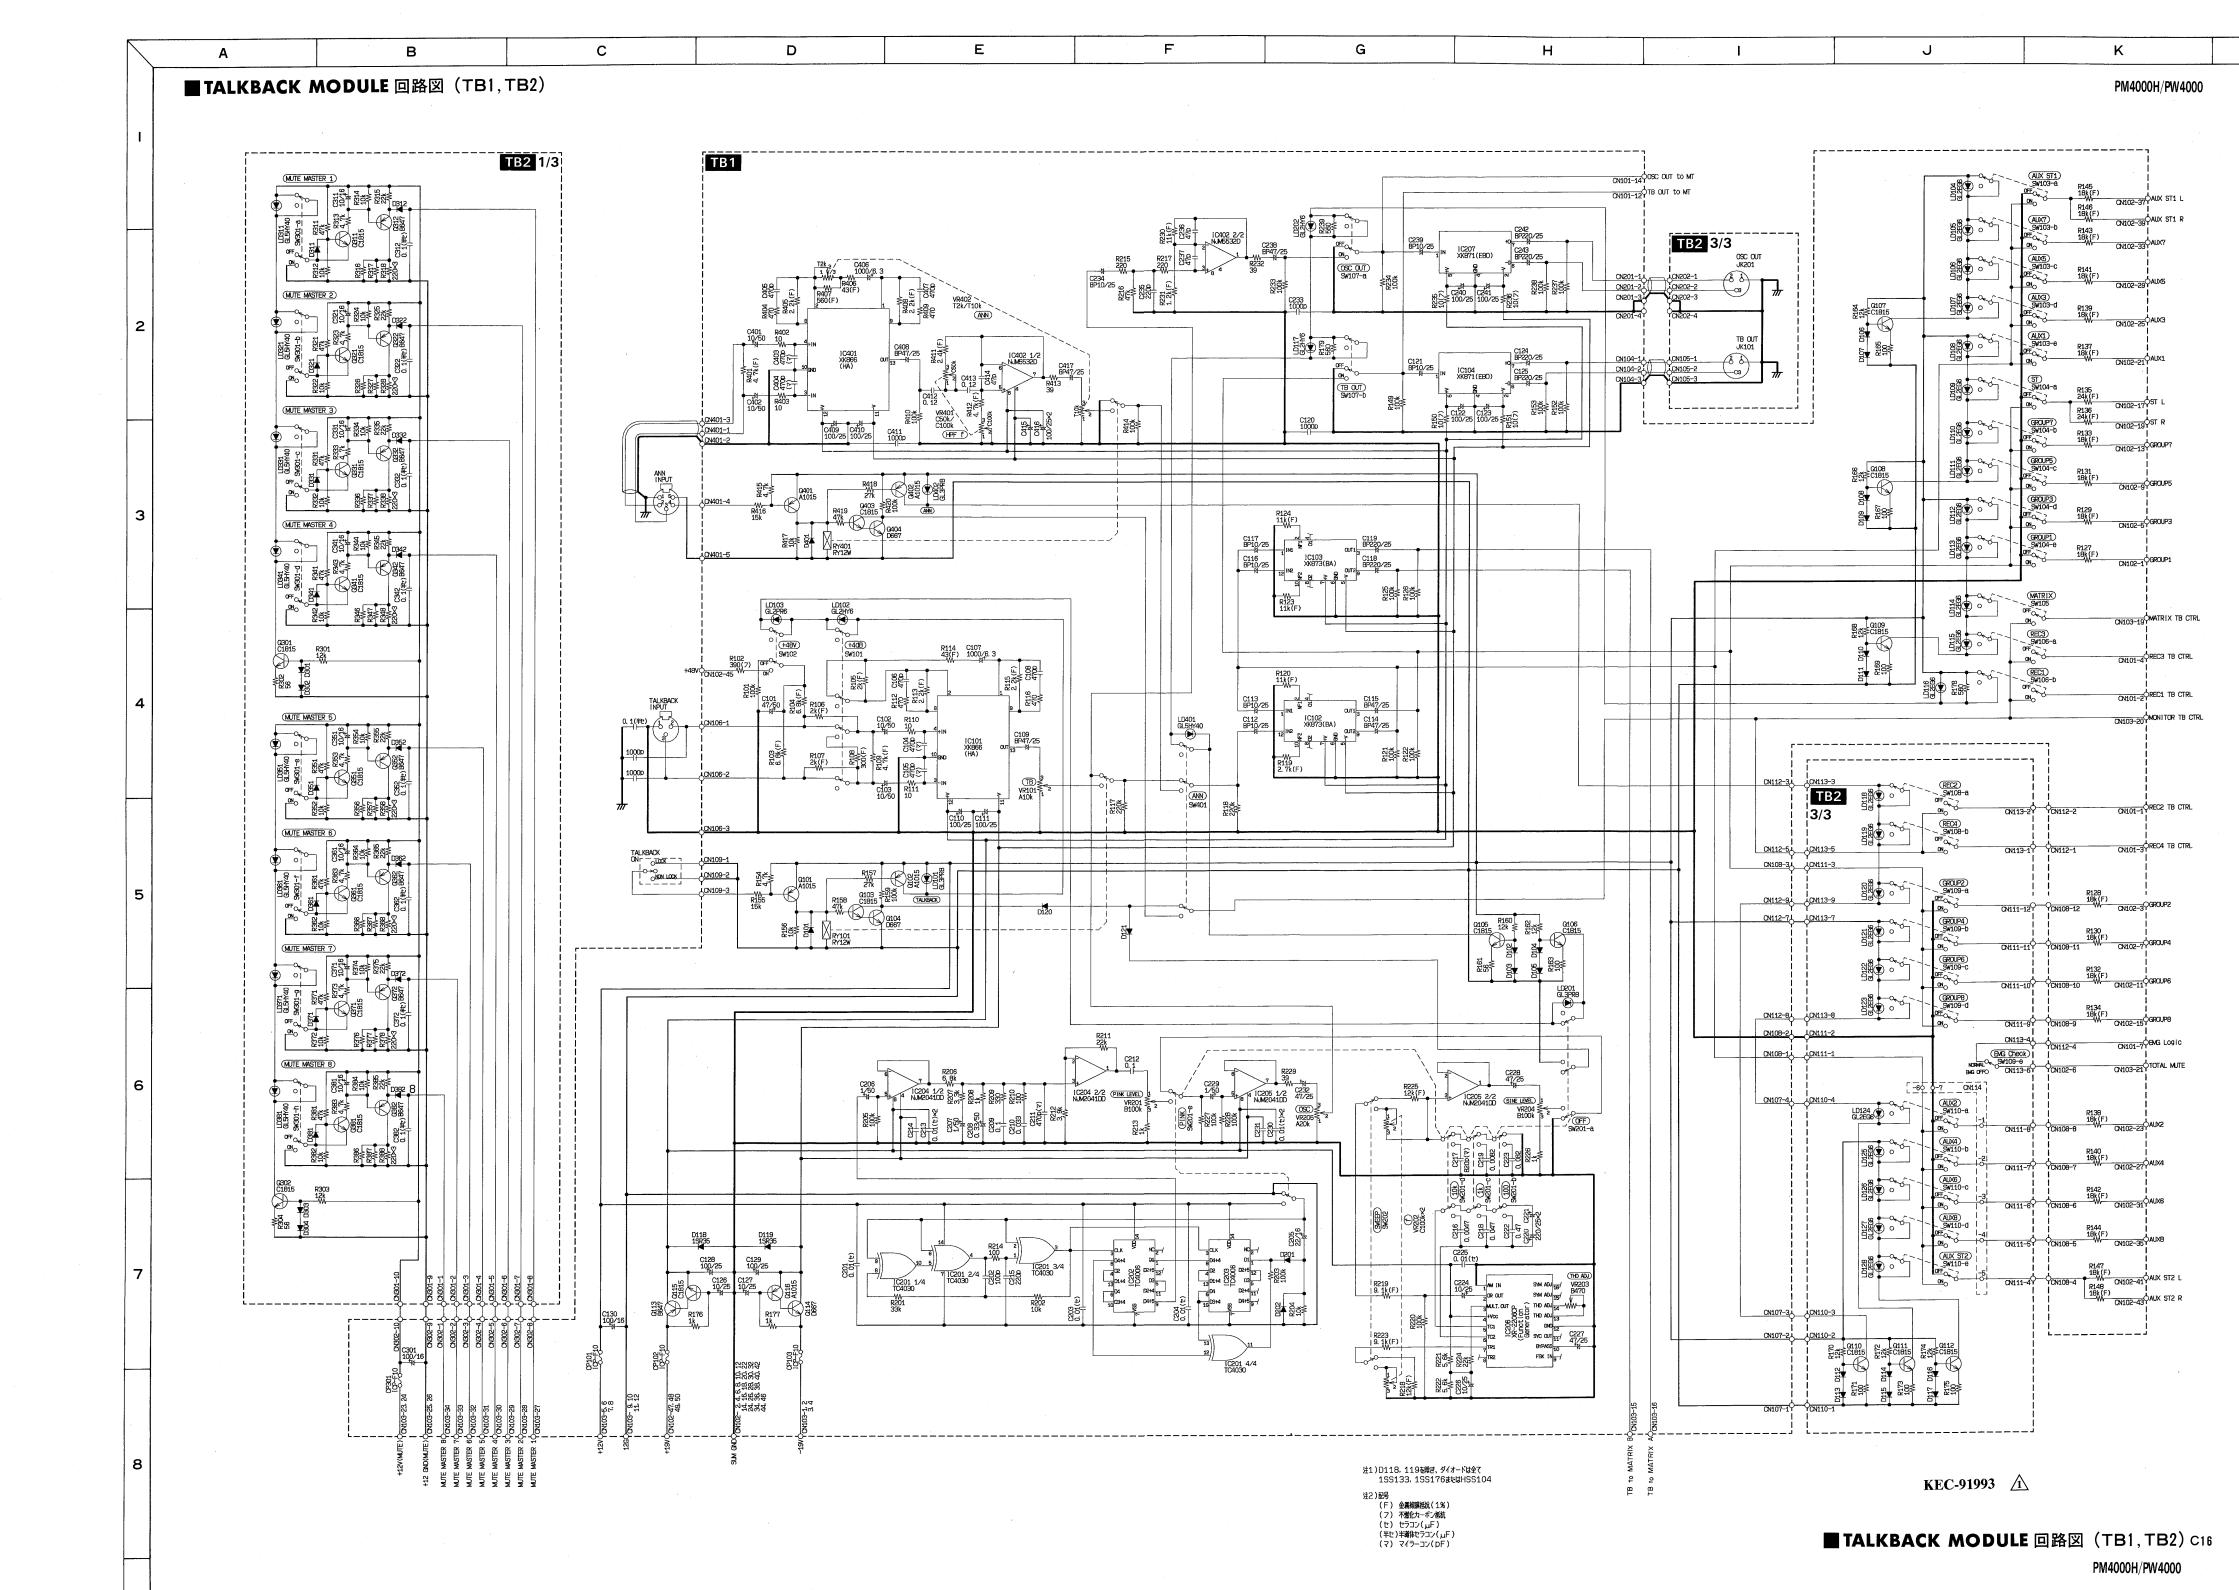

# ■ REC MODULE (REC1, REC2, VR)





3NA-VQ43260 **A: REC1** 

: REC2

3NA-VQ43270

3NA-VQ43280

# **■ MATRIX MODULE** (MX1, MX2, MX3, VR)







#### **TREAR PANEL (U) ASSEMBLY (CS, DR, EBI, INS, MF, VP, EMG, EIO)**









### METER ASSEMBLY (MT1, MT2, MT3, MTC, LED, PI)





### **■ CONNECTORS** (MBB, MBS)



3NA-VQ43390 : MBB 3NA-VQ43400 : MBS





#### **POWER SUPPLY PW4000** (AC, DC1, DC2, MON)











# ■ STEREO MASTER MODULE (ST1,ST2)







#### STEREO INPUT MODULE (SI1, SI2, SI3, SI5, IN5)



### ■ MONITOR 1 MODULE (MON1, MON3, MON4)











PM4000H/PW4000

### ■ MASTER MODULE (MAS1, MAS2)





# ■ STEREO MASTER MODULE (ST1,ST2)





#### ■ MONITOR 1 MODULE (MON1, MON3, MON4)





# ■ MONITOR 2 MODULE (MON2, MON3, MON4)





# ■ TALKBACK MODULE (TB1,TB2)