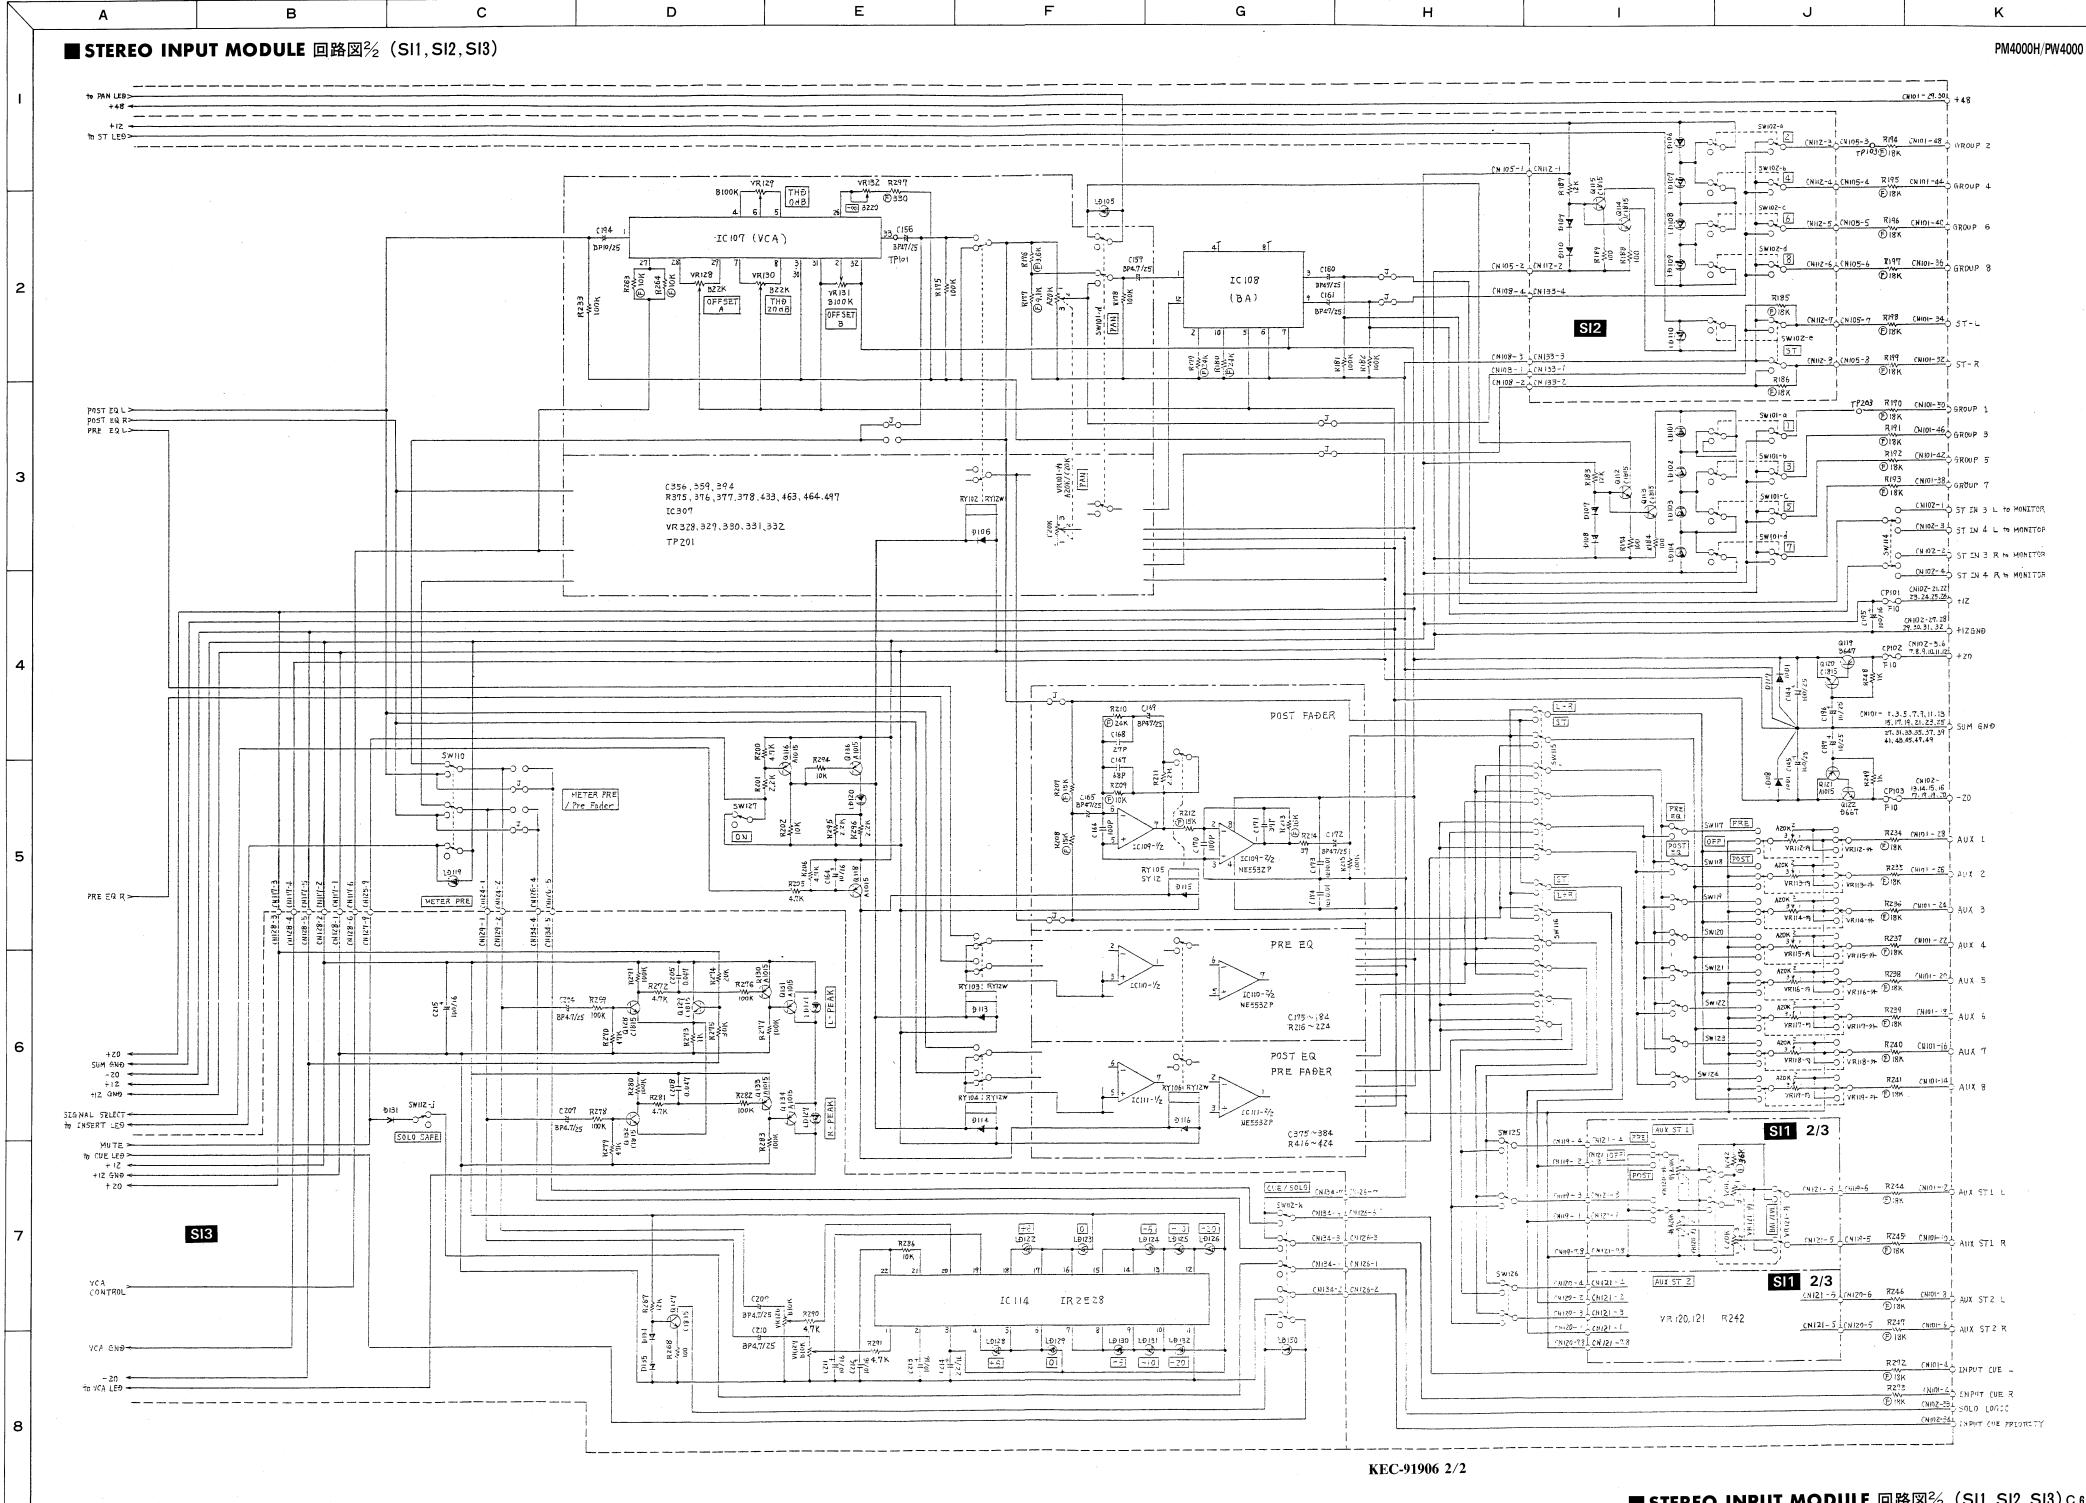

# ■ REC MODULE (REC1, REC2, VR)





3NA-VQ43260 **A: REC1** 

: REC2

3NA-VQ43270

3NA-VQ43280

# **■ MATRIX MODULE** (MX1, MX2, MX3, VR)







#### **TREAR PANEL (U) ASSEMBLY (CS, DR, EBI, INS, MF, VP, EMG, EIO)**









### METER ASSEMBLY (MT1, MT2, MT3, MTC, LED, PI)





### **■ CONNECTORS** (MBB, MBS)



3NA-VQ43390 : MBB 3NA-VQ43400 : MBS





#### **POWER SUPPLY PW4000** (AC, DC1, DC2, MON)











# ■ STEREO MASTER MODULE (ST1,ST2)







#### STEREO INPUT MODULE (SI1, SI2, SI3, SI5, IN5)



### ■ MONITOR 1 MODULE (MON1, MON3, MON4)











PM4000H/PW4000

### ■ MASTER MODULE (MAS1, MAS2)





# ■ STEREO MASTER MODULE (ST1,ST2)





#### ■ MONITOR 1 MODULE (MON1, MON3, MON4)





# ■ MONITOR 2 MODULE (MON2, MON3, MON4)





# ■ TALKBACK MODULE (TB1,TB2)