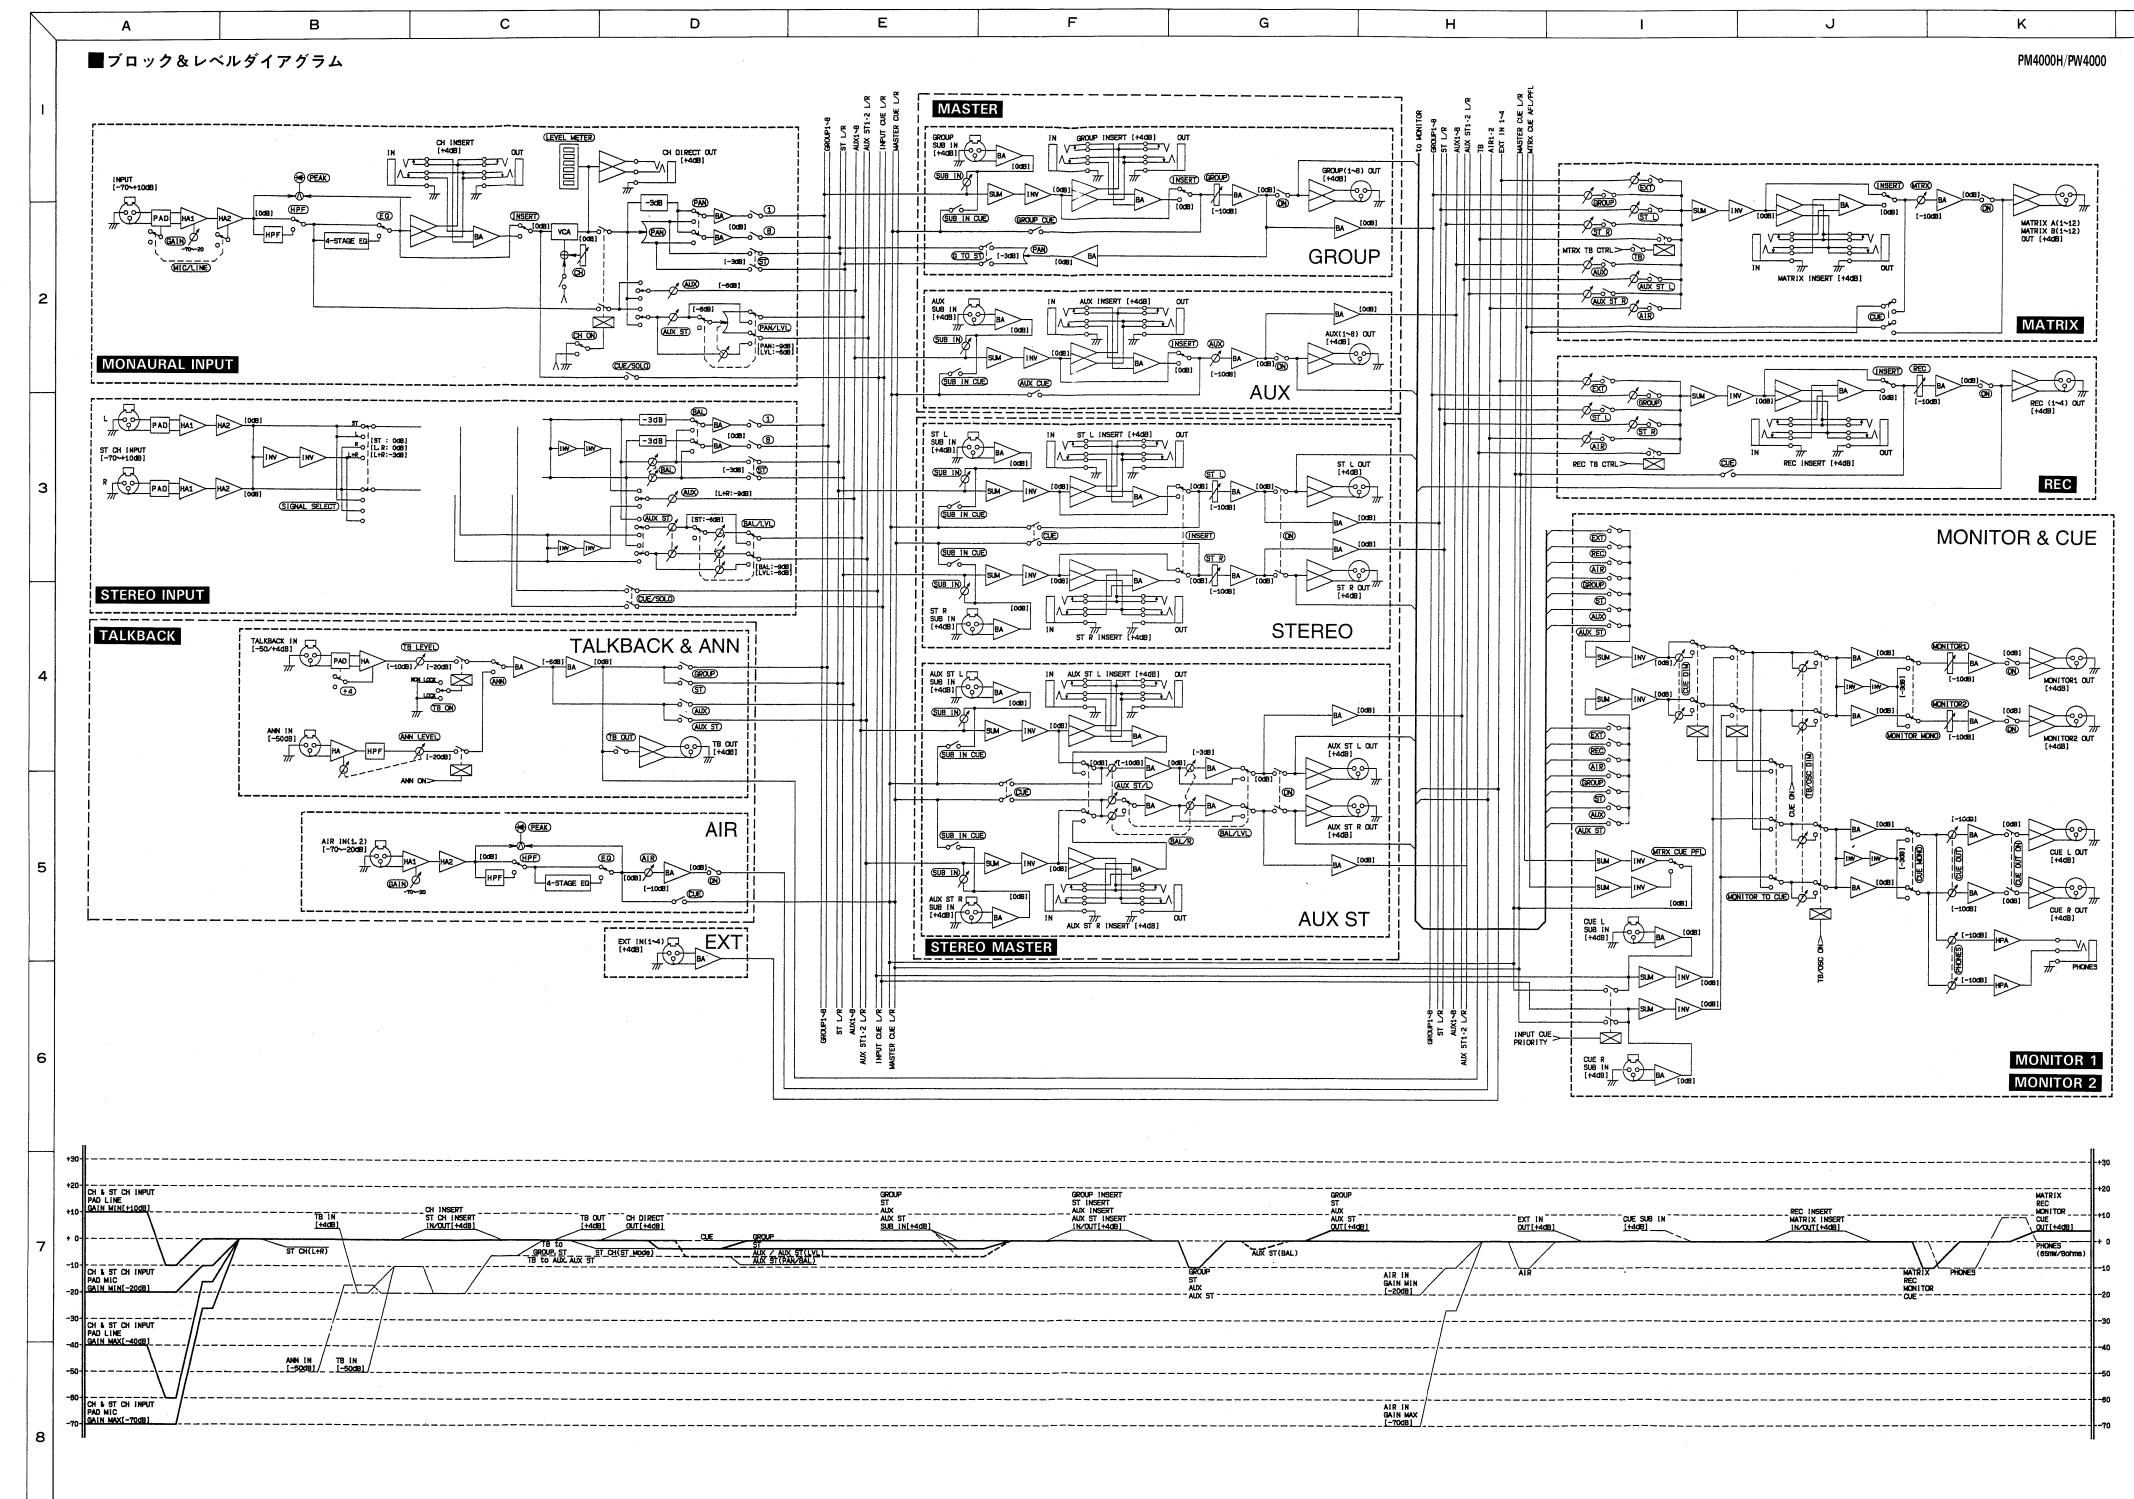

# ■ REC MODULE (REC1, REC2, VR)





3NA-VQ43260 **A: REC1** 

: REC2

3NA-VQ43270

3NA-VQ43280

# **■ MATRIX MODULE** (MX1, MX2, MX3, VR)







#### **TREAR PANEL (U) ASSEMBLY (CS, DR, EBI, INS, MF, VP, EMG, EIO)**









### METER ASSEMBLY (MT1, MT2, MT3, MTC, LED, PI)





### **■ CONNECTORS** (MBB, MBS)



3NA-VQ43390 : MBB 3NA-VQ43400 : MBS





#### **POWER SUPPLY PW4000** (AC, DC1, DC2, MON)











# ■ STEREO MASTER MODULE (ST1,ST2)







#### STEREO INPUT MODULE (SI1, SI2, SI3, SI5, IN5)



### ■ MONITOR 1 MODULE (MON1, MON3, MON4)











PM4000H/PW4000

### ■ MASTER MODULE (MAS1, MAS2)





# ■ STEREO MASTER MODULE (ST1,ST2)





#### ■ MONITOR 1 MODULE (MON1, MON3, MON4)





# ■ MONITOR 2 MODULE (MON2, MON3, MON4)





# ■ TALKBACK MODULE (TB1,TB2)