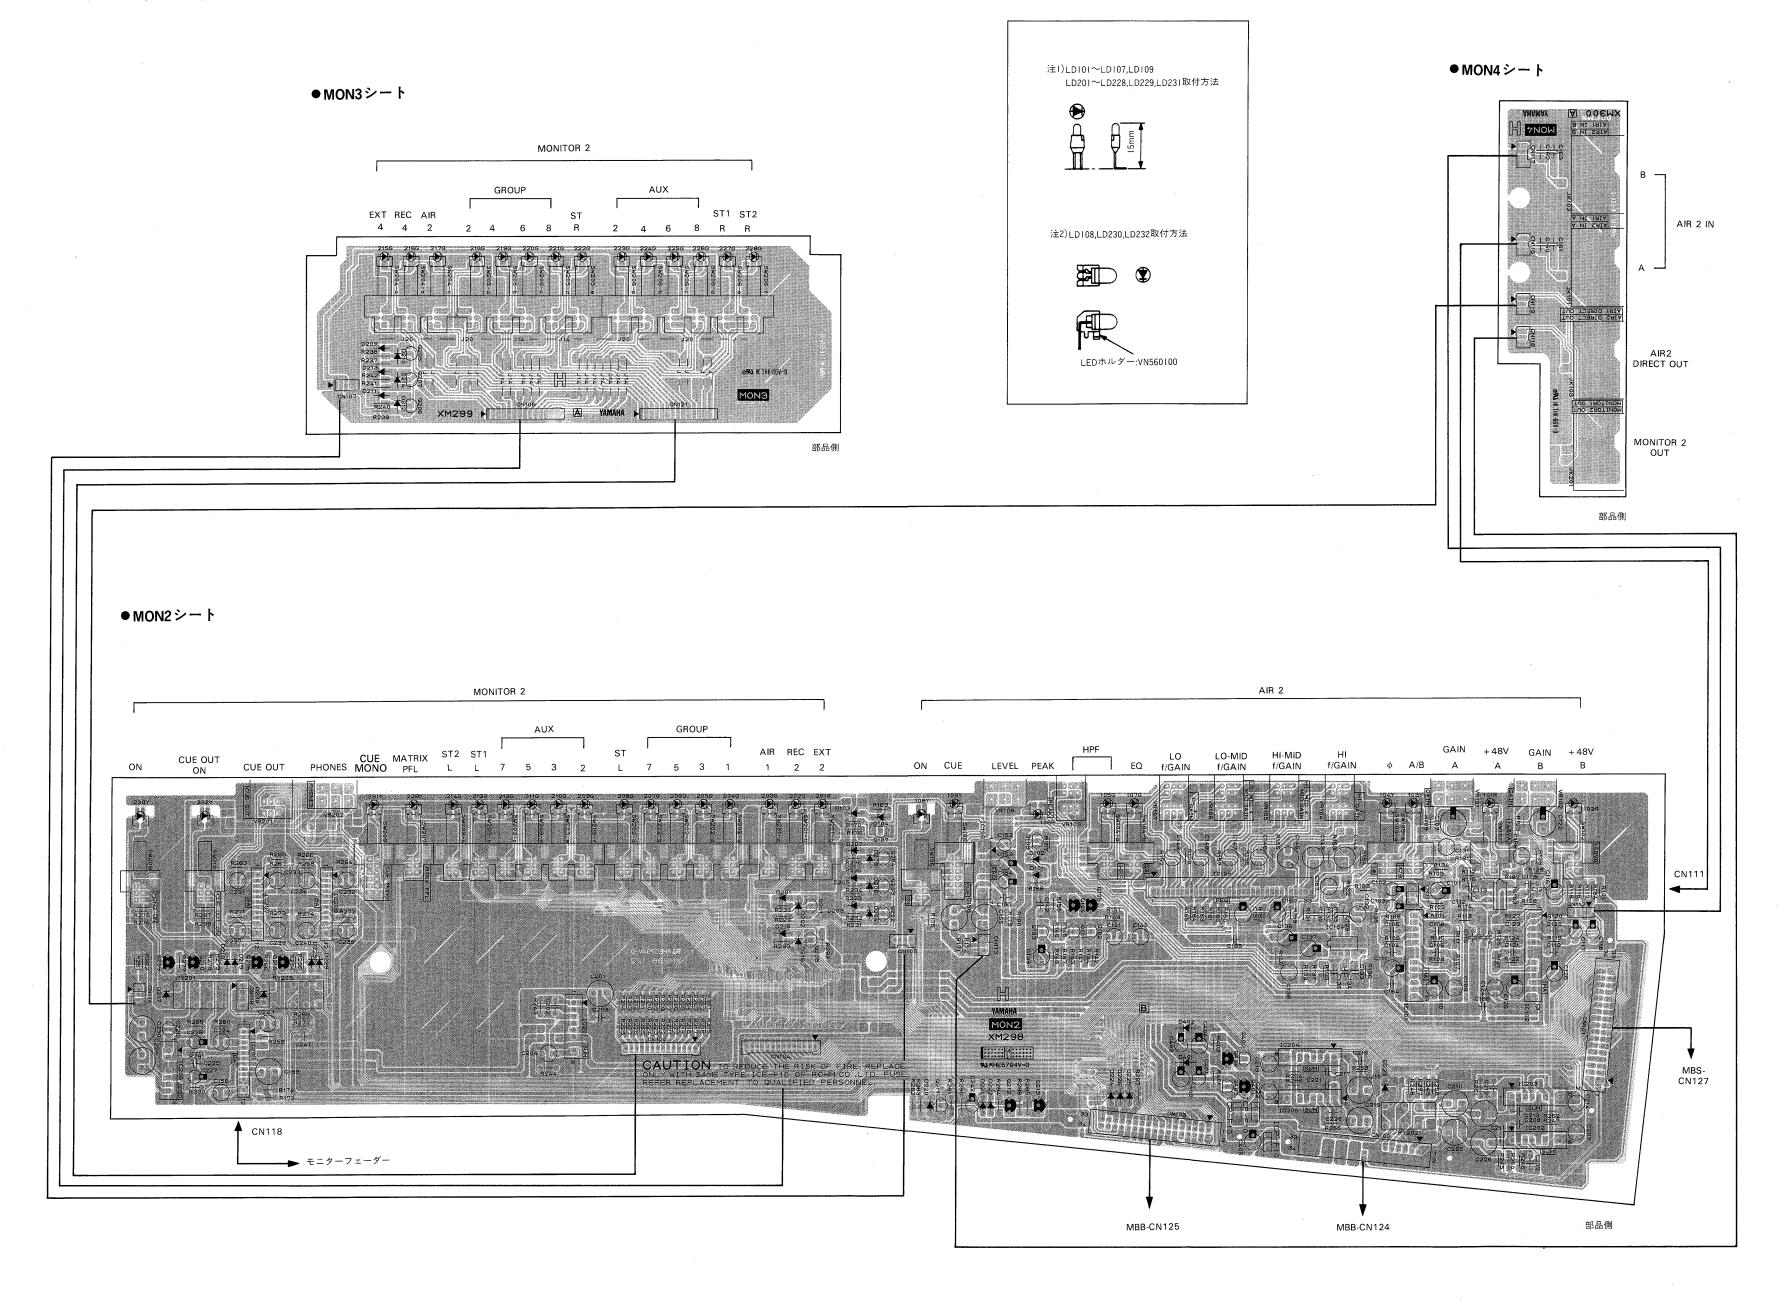

# ■ REC MODULE (REC1, REC2, VR)





3NA-VQ43260 **A: REC1** 

: REC2

3NA-VQ43270

3NA-VQ43280

# **■ MATRIX MODULE** (MX1, MX2, MX3, VR)







#### **TREAR PANEL (U) ASSEMBLY (CS, DR, EBI, INS, MF, VP, EMG, EIO)**









### METER ASSEMBLY (MT1, MT2, MT3, MTC, LED, PI)





### **■ CONNECTORS** (MBB, MBS)



3NA-VQ43390 : MBB 3NA-VQ43400 : MBS





#### **POWER SUPPLY PW4000** (AC, DC1, DC2, MON)











# ■ STEREO MASTER MODULE (ST1,ST2)







#### STEREO INPUT MODULE (SI1, SI2, SI3, SI5, IN5)



### ■ MONITOR 1 MODULE (MON1, MON3, MON4)











PM4000H/PW4000

### ■ MASTER MODULE (MAS1, MAS2)





# ■ STEREO MASTER MODULE (ST1,ST2)





#### ■ MONITOR 1 MODULE (MON1, MON3, MON4)





# ■ MONITOR 2 MODULE (MON2, MON3, MON4)





# ■ TALKBACK MODULE (TB1,TB2)