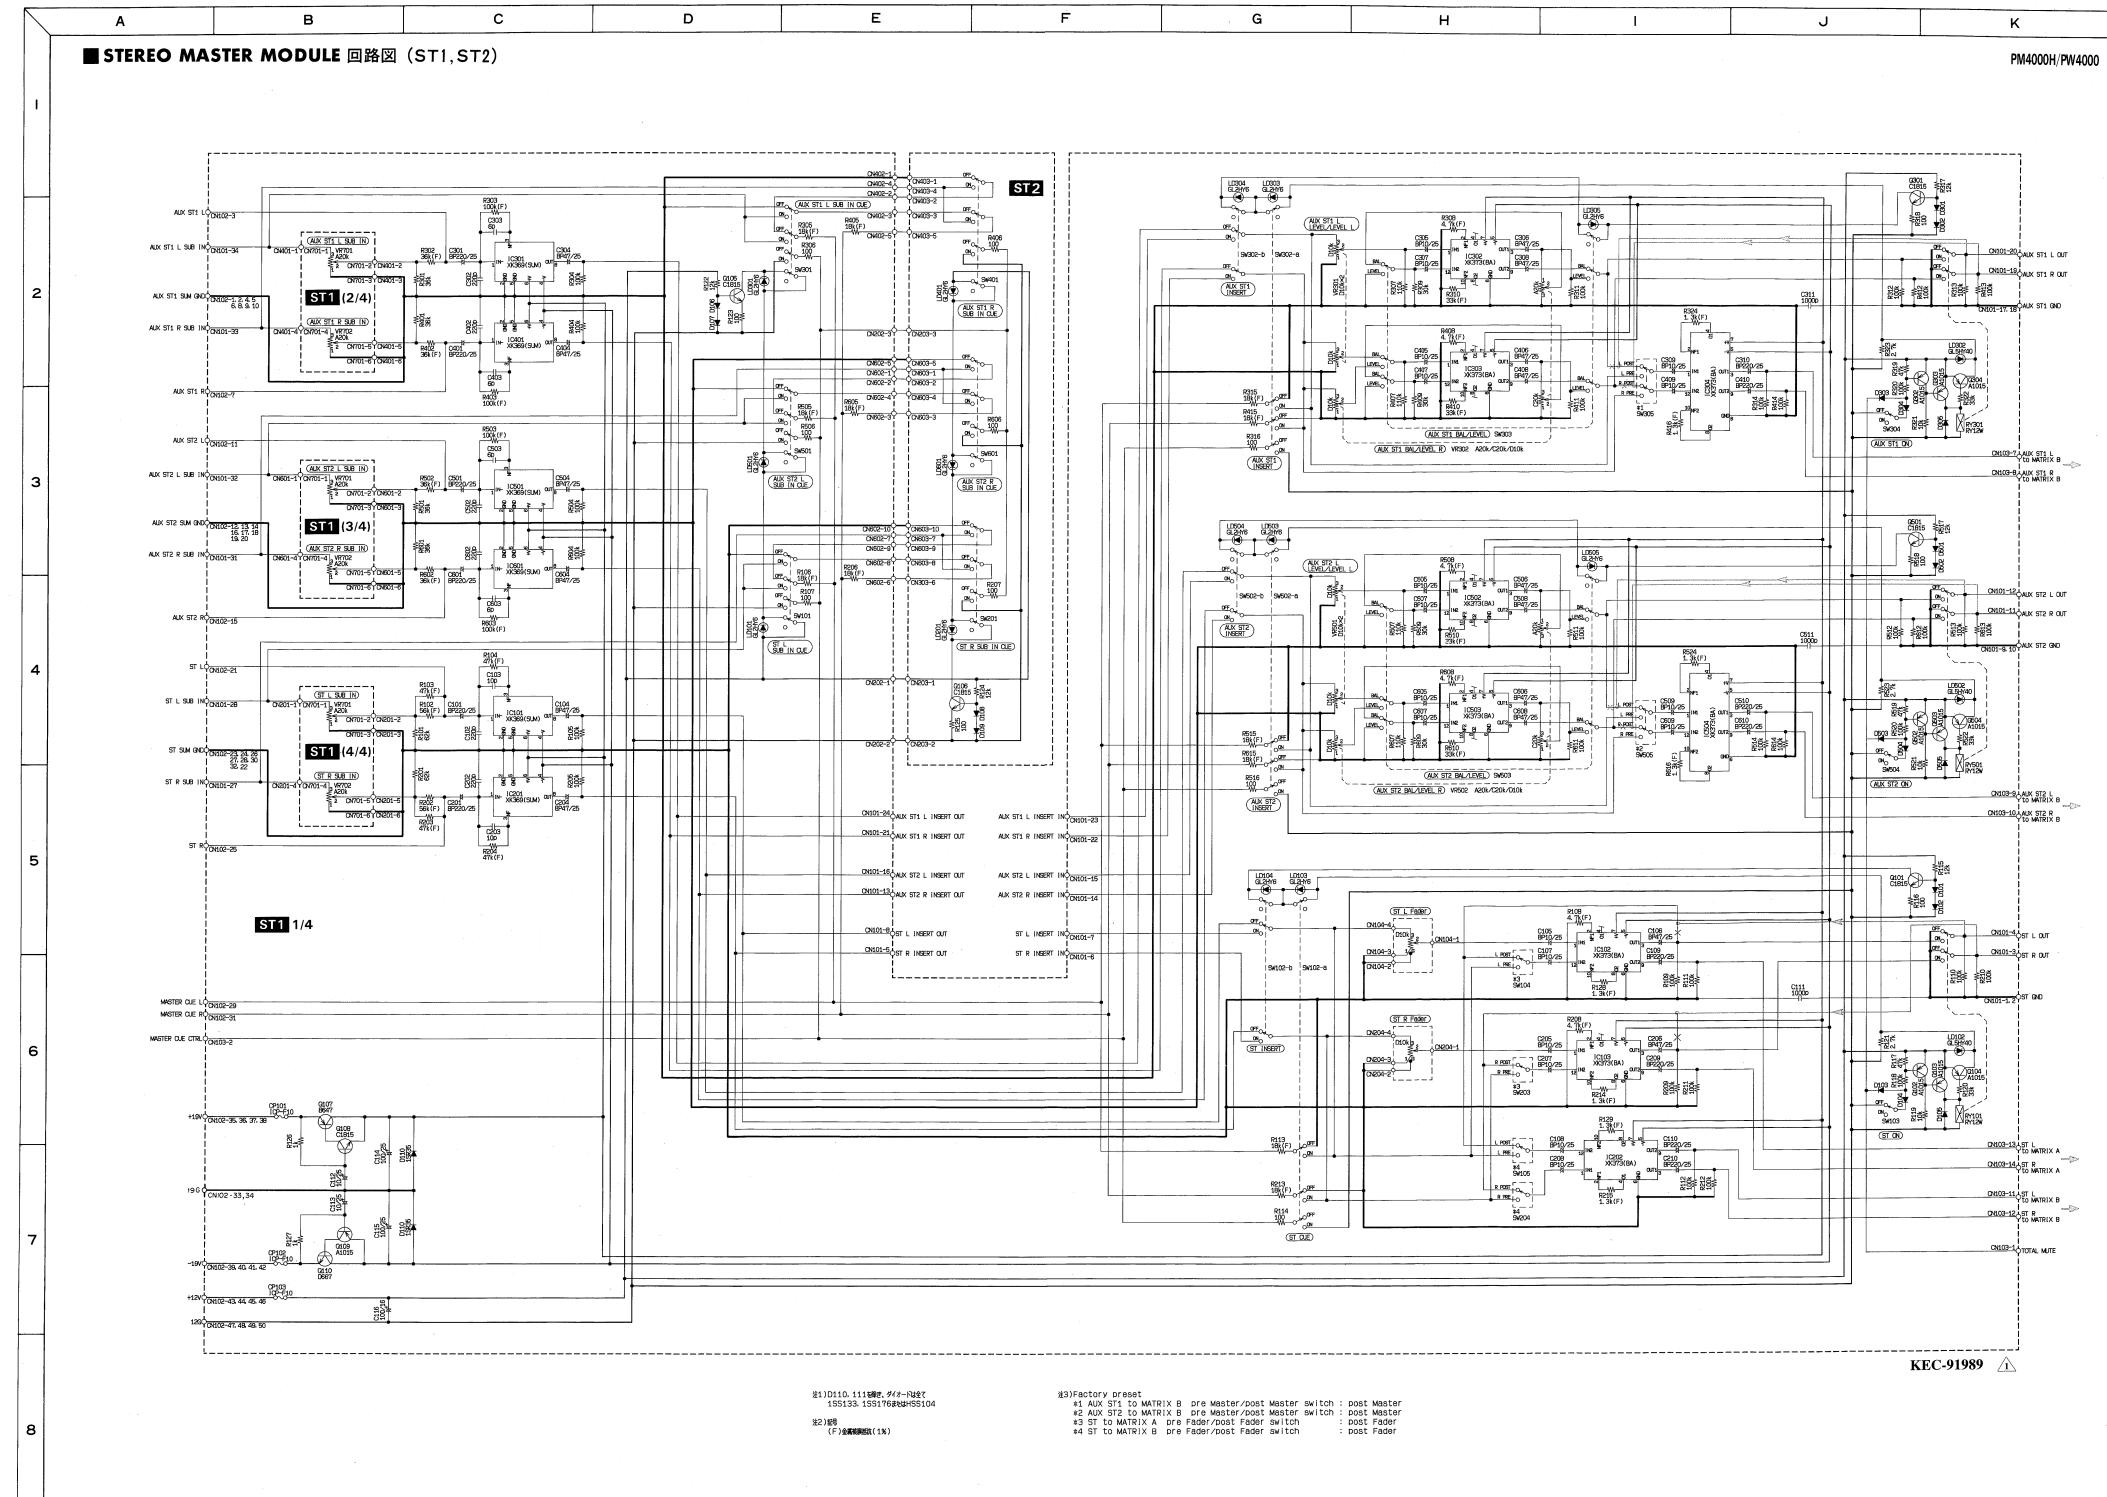

# ■ REC MODULE (REC1, REC2, VR)





3NA-VQ43260 **A: REC1** 

: REC2

3NA-VQ43270

3NA-VQ43280

# **■ MATRIX MODULE** (MX1, MX2, MX3, VR)







#### **TREAR PANEL (U) ASSEMBLY (CS, DR, EBI, INS, MF, VP, EMG, EIO)**









### METER ASSEMBLY (MT1, MT2, MT3, MTC, LED, PI)





### **■ CONNECTORS** (MBB, MBS)



3NA-VQ43390 : MBB 3NA-VQ43400 : MBS





#### **POWER SUPPLY PW4000** (AC, DC1, DC2, MON)











# ■ STEREO MASTER MODULE (ST1,ST2)







#### STEREO INPUT MODULE (SI1, SI2, SI3, SI5, IN5)



### ■ MONITOR 1 MODULE (MON1, MON3, MON4)











PM4000H/PW4000

### ■ MASTER MODULE (MAS1, MAS2)





# ■ STEREO MASTER MODULE (ST1,ST2)





#### ■ MONITOR 1 MODULE (MON1, MON3, MON4)





# ■ MONITOR 2 MODULE (MON2, MON3, MON4)





# ■ TALKBACK MODULE (TB1,TB2)