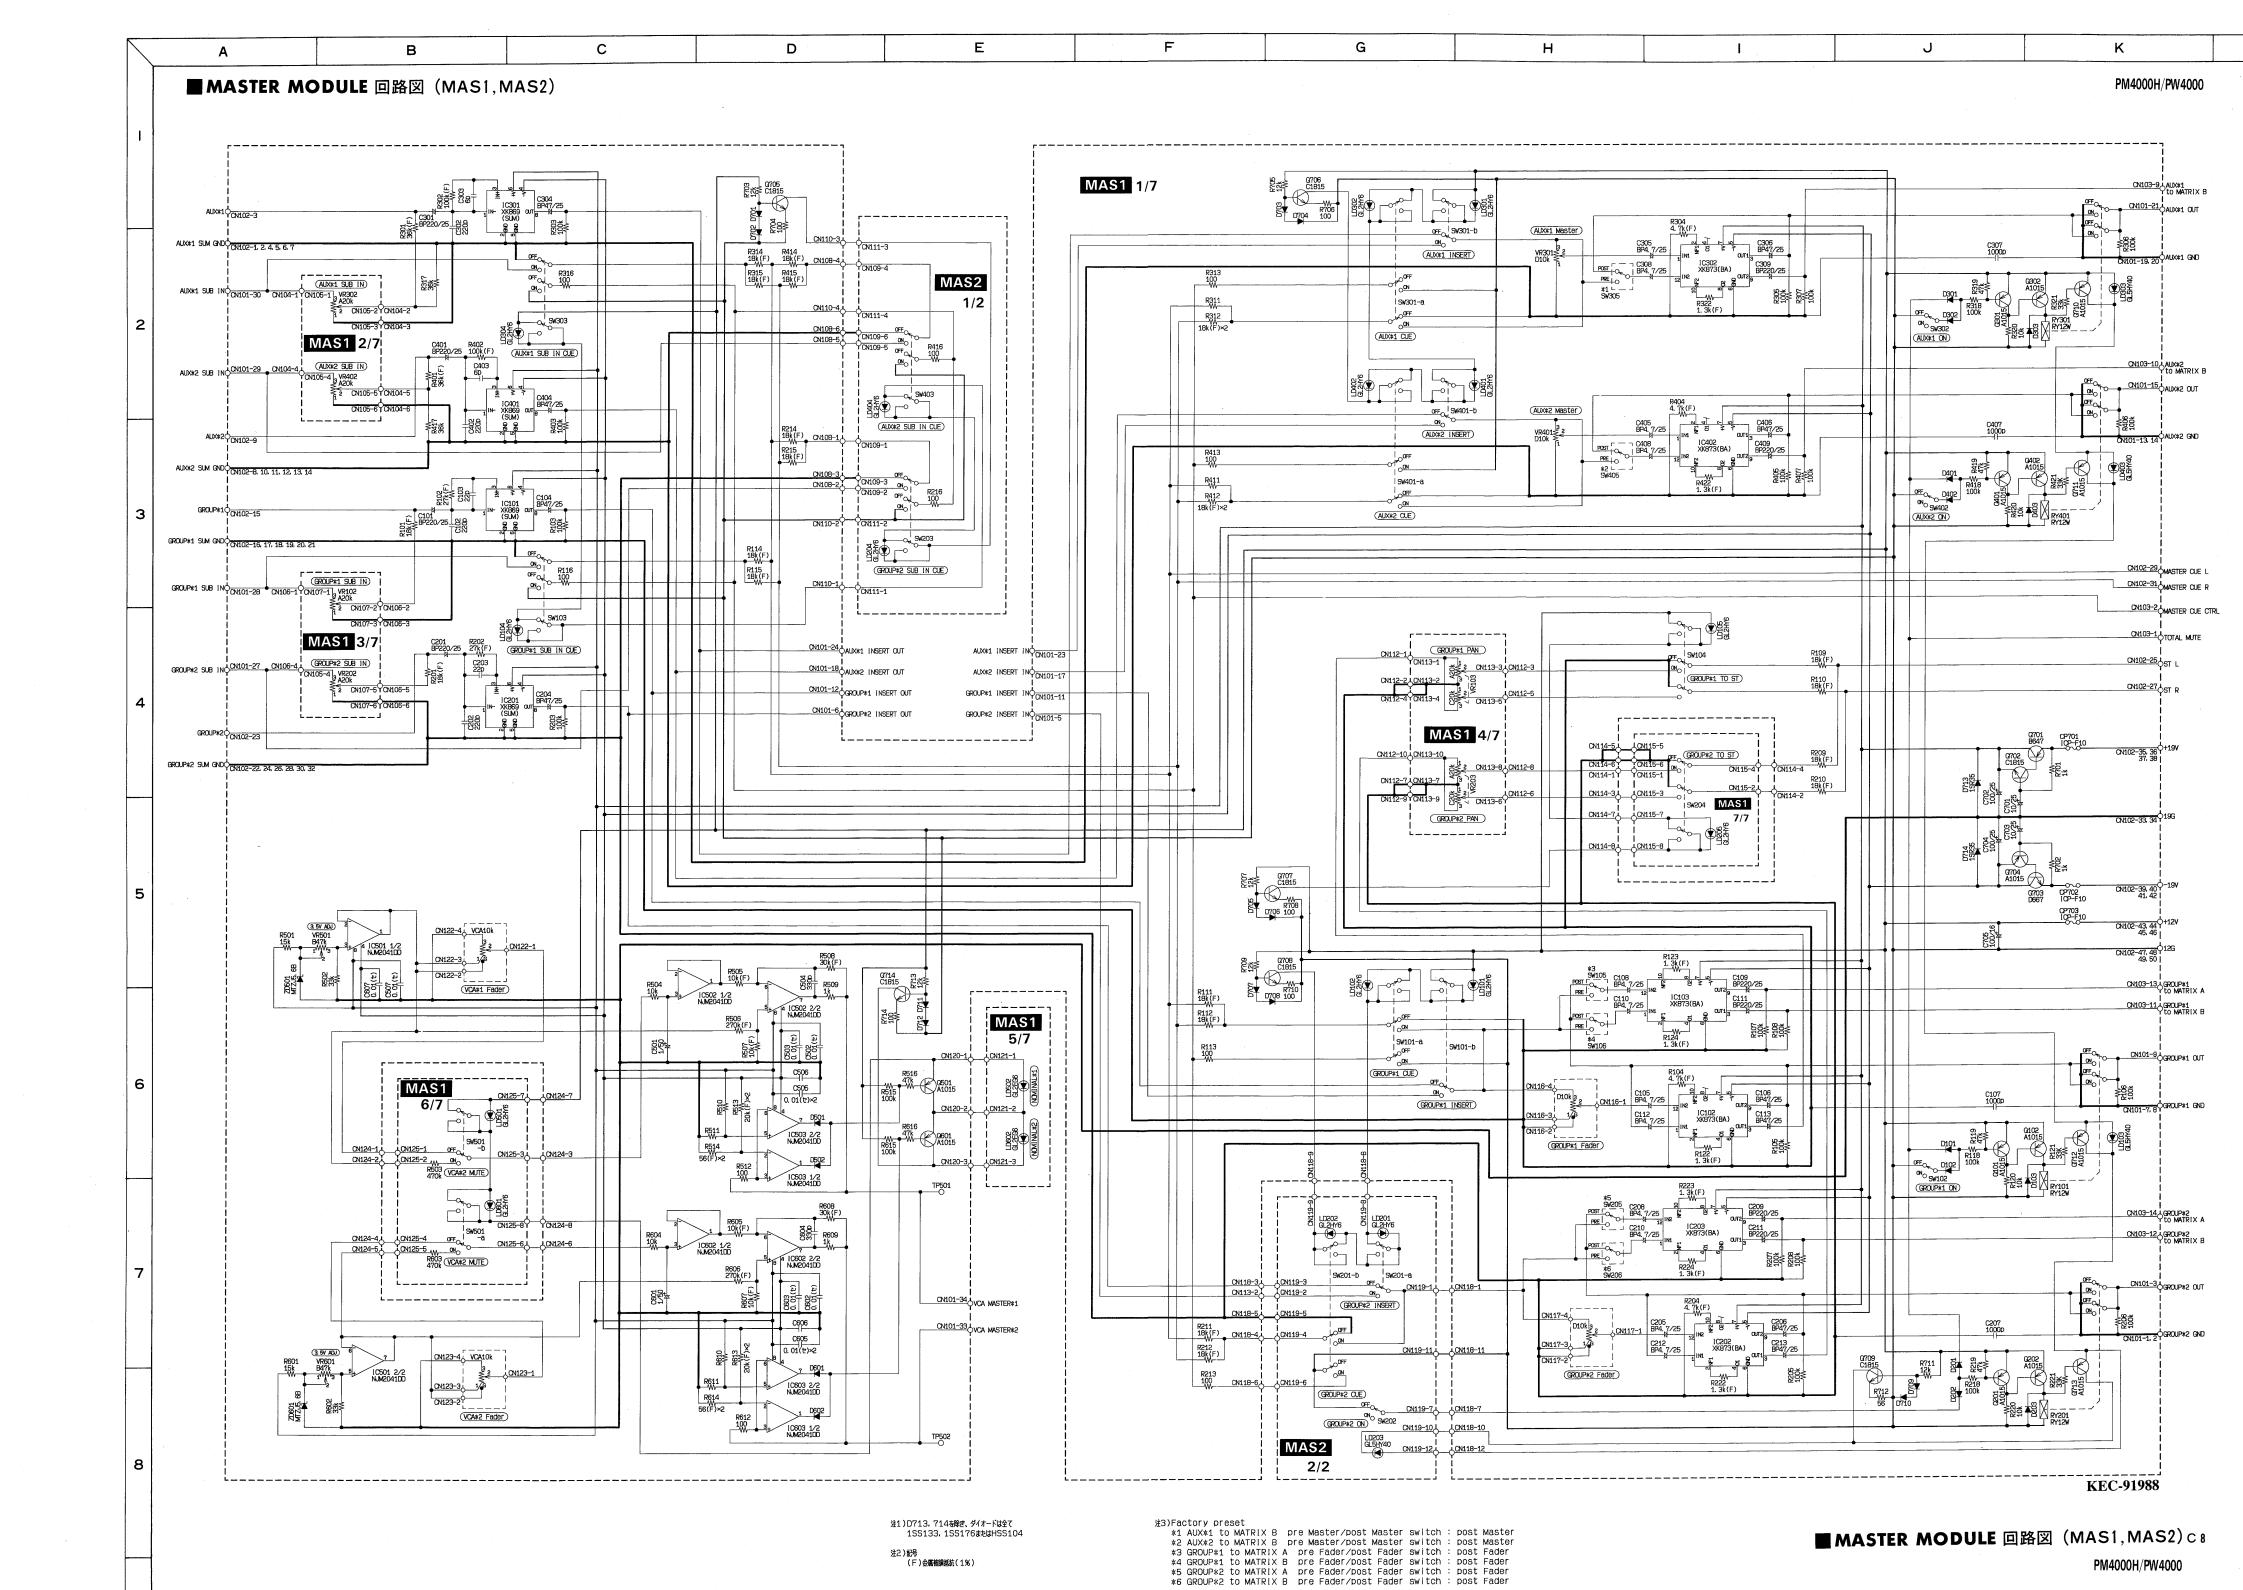

# ■ REC MODULE (REC1, REC2, VR)





3NA-VQ43260 **A: REC1** 

: REC2

3NA-VQ43270

3NA-VQ43280

# **■ MATRIX MODULE** (MX1, MX2, MX3, VR)







#### **TREAR PANEL (U) ASSEMBLY (CS, DR, EBI, INS, MF, VP, EMG, EIO)**









### METER ASSEMBLY (MT1, MT2, MT3, MTC, LED, PI)





### **■ CONNECTORS** (MBB, MBS)



3NA-VQ43390 : MBB 3NA-VQ43400 : MBS





#### **POWER SUPPLY PW4000** (AC, DC1, DC2, MON)











# ■ STEREO MASTER MODULE (ST1,ST2)







#### STEREO INPUT MODULE (SI1, SI2, SI3, SI5, IN5)



### ■ MONITOR 1 MODULE (MON1, MON3, MON4)











PM4000H/PW4000

### ■ MASTER MODULE (MAS1, MAS2)





# ■ STEREO MASTER MODULE (ST1,ST2)





#### ■ MONITOR 1 MODULE (MON1, MON3, MON4)





# ■ MONITOR 2 MODULE (MON2, MON3, MON4)





# ■ TALKBACK MODULE (TB1,TB2)