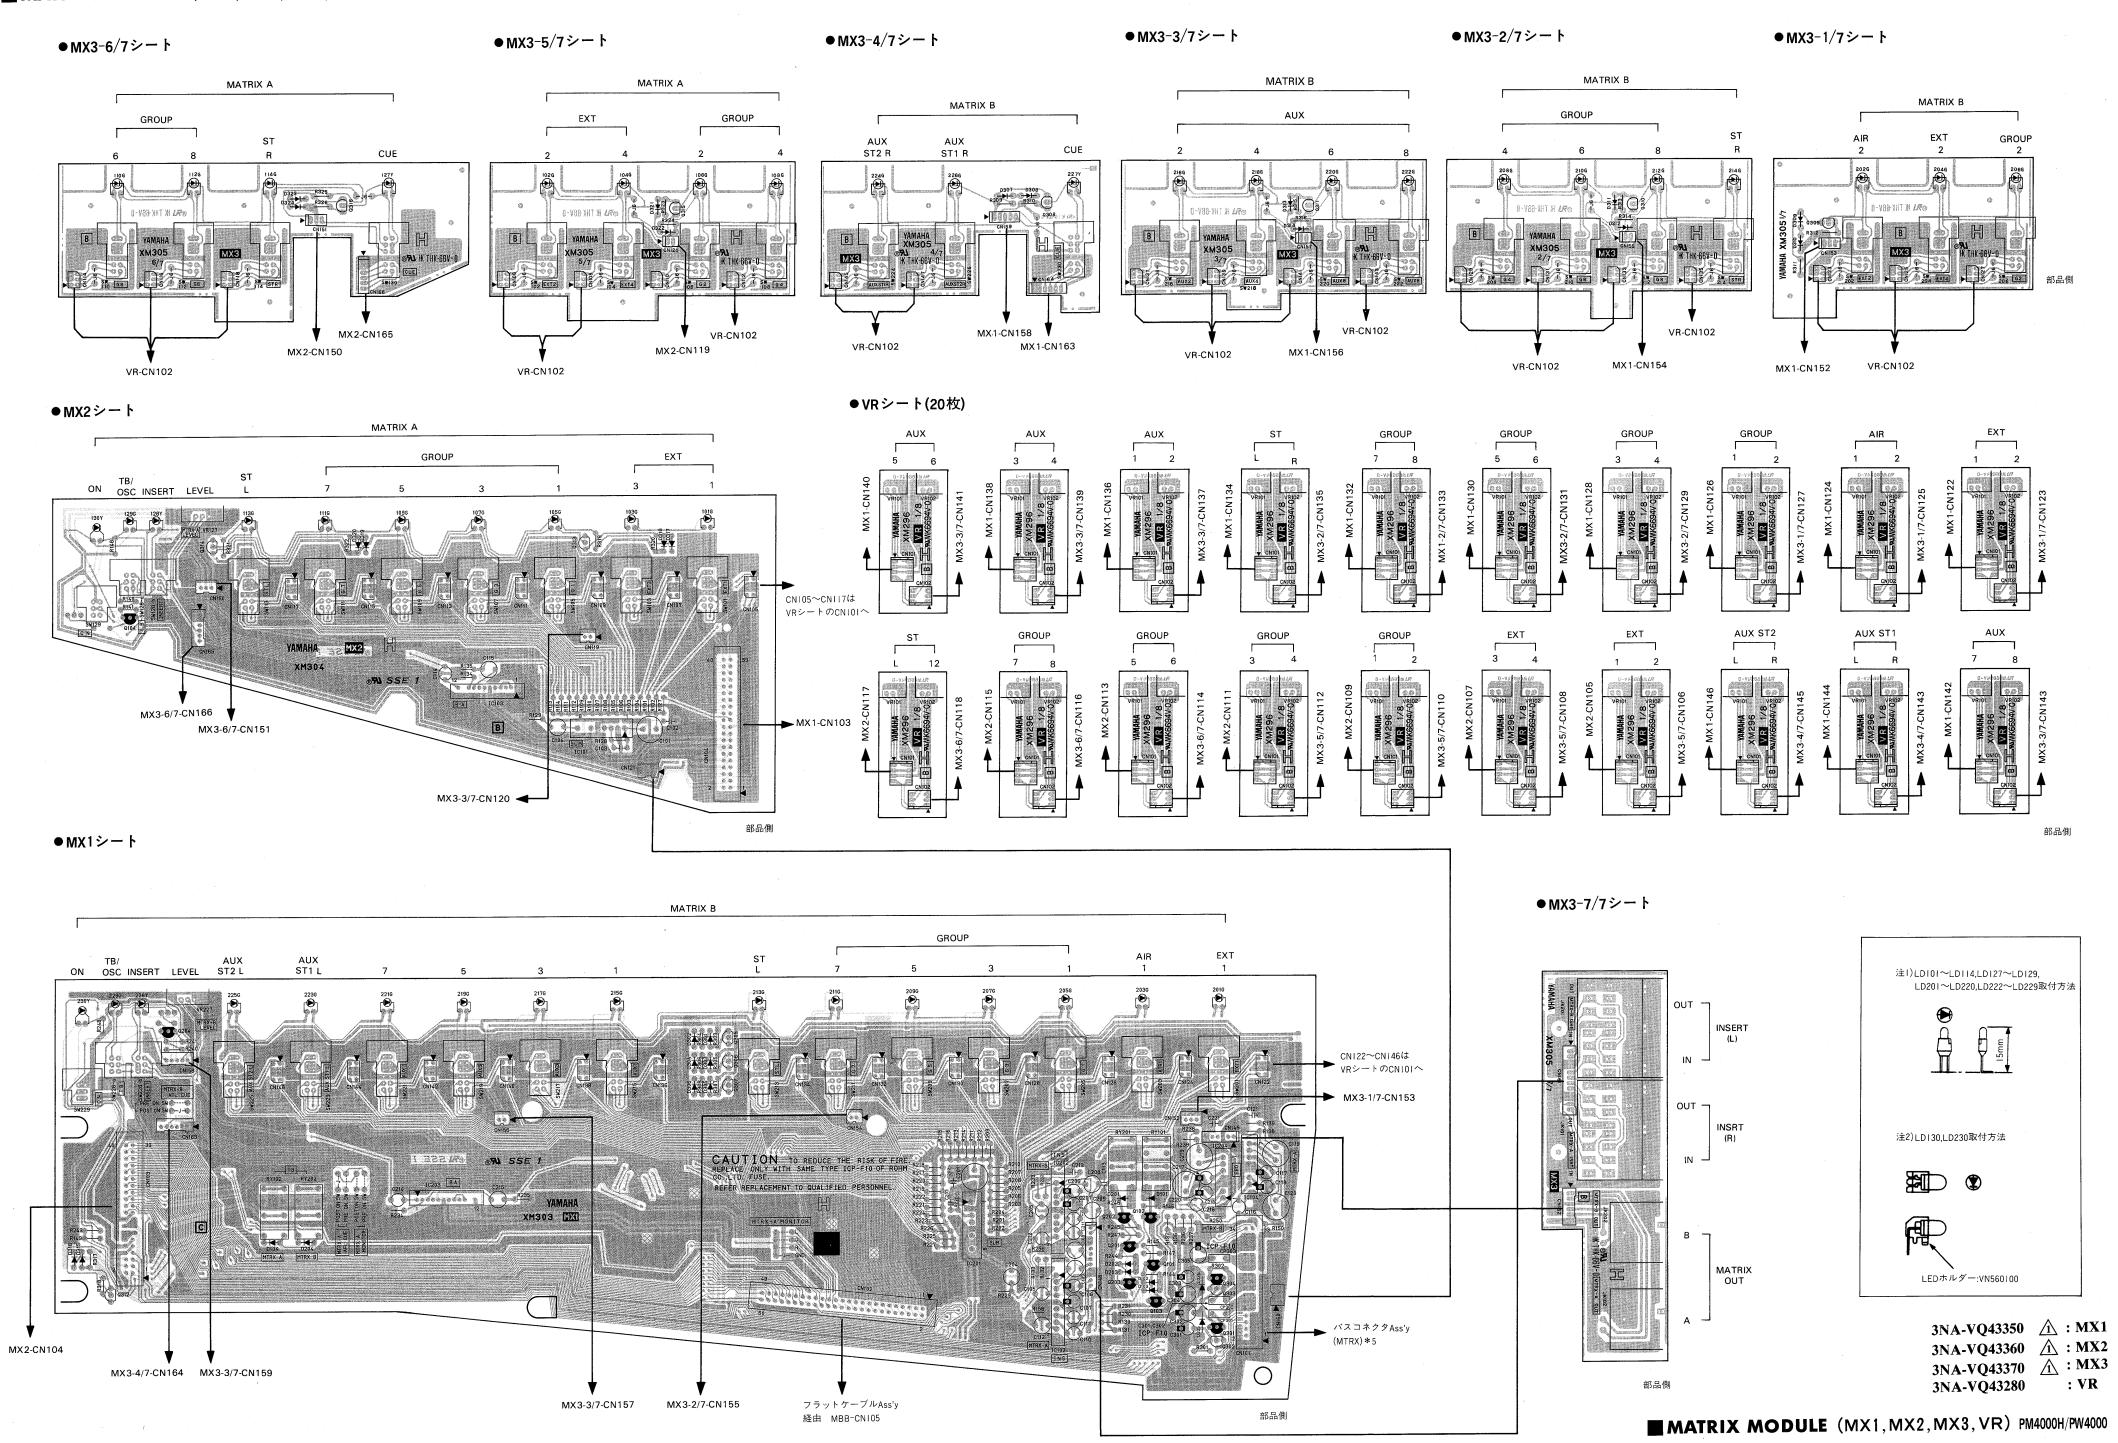

# ■ REC MODULE (REC1, REC2, VR)





3NA-VQ43260 **A: REC1** 

: REC2

3NA-VQ43270

3NA-VQ43280

# **■ MATRIX MODULE** (MX1, MX2, MX3, VR)







#### **TREAR PANEL (U) ASSEMBLY (CS, DR, EBI, INS, MF, VP, EMG, EIO)**









### METER ASSEMBLY (MT1, MT2, MT3, MTC, LED, PI)





### **■ CONNECTORS** (MBB, MBS)



3NA-VQ43390 : MBB 3NA-VQ43400 : MBS





#### **POWER SUPPLY PW4000** (AC, DC1, DC2, MON)











# ■ STEREO MASTER MODULE (ST1,ST2)







#### STEREO INPUT MODULE (SI1, SI2, SI3, SI5, IN5)



### ■ MONITOR 1 MODULE (MON1, MON3, MON4)











PM4000H/PW4000

### ■ MASTER MODULE (MAS1, MAS2)





# ■ STEREO MASTER MODULE (ST1,ST2)





#### ■ MONITOR 1 MODULE (MON1, MON3, MON4)





# ■ MONITOR 2 MODULE (MON2, MON3, MON4)





# ■ TALKBACK MODULE (TB1,TB2)