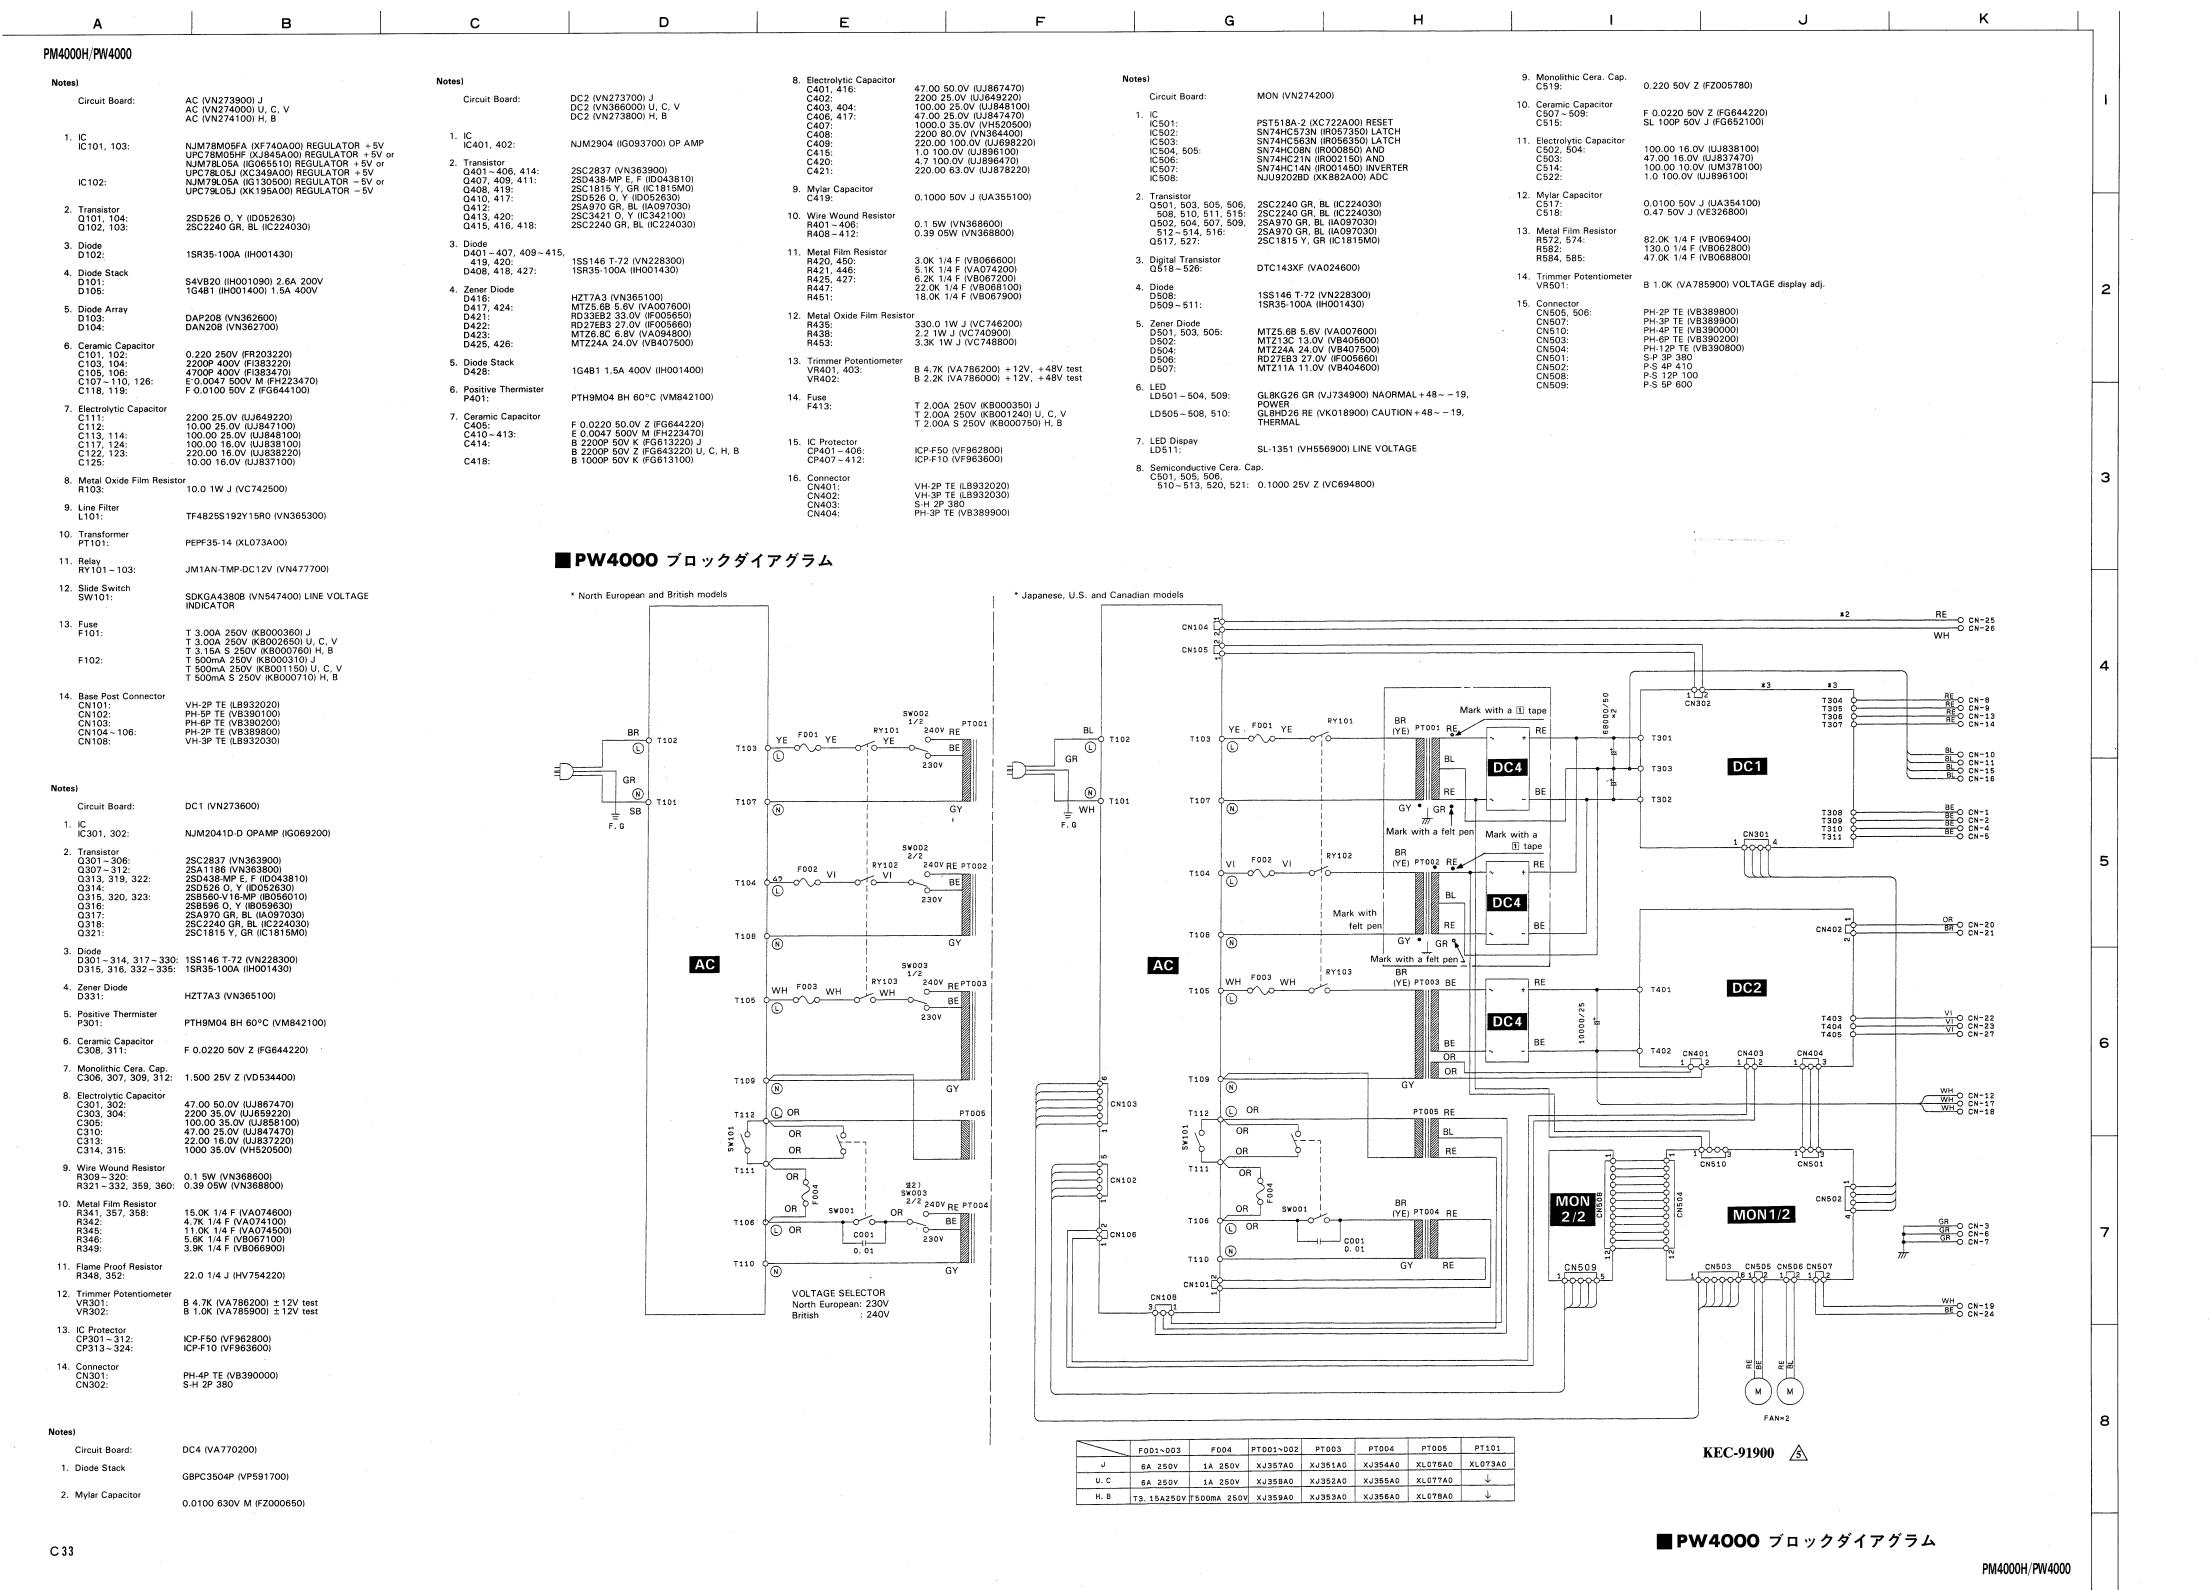

# ■ REC MODULE (REC1, REC2, VR)





3NA-VQ43260 **A: REC1** 

: REC2

3NA-VQ43270

3NA-VQ43280

# **■ MATRIX MODULE** (MX1, MX2, MX3, VR)







#### **TREAR PANEL (U) ASSEMBLY (CS, DR, EBI, INS, MF, VP, EMG, EIO)**









### METER ASSEMBLY (MT1, MT2, MT3, MTC, LED, PI)





### **■ CONNECTORS** (MBB, MBS)



3NA-VQ43390 : MBB 3NA-VQ43400 : MBS





#### **POWER SUPPLY PW4000** (AC, DC1, DC2, MON)











# ■ STEREO MASTER MODULE (ST1,ST2)







#### STEREO INPUT MODULE (SI1, SI2, SI3, SI5, IN5)



### ■ MONITOR 1 MODULE (MON1, MON3, MON4)











PM4000H/PW4000

### ■ MASTER MODULE (MAS1, MAS2)





# ■ STEREO MASTER MODULE (ST1,ST2)





#### ■ MONITOR 1 MODULE (MON1, MON3, MON4)





# ■ MONITOR 2 MODULE (MON2, MON3, MON4)





# ■ TALKBACK MODULE (TB1,TB2)