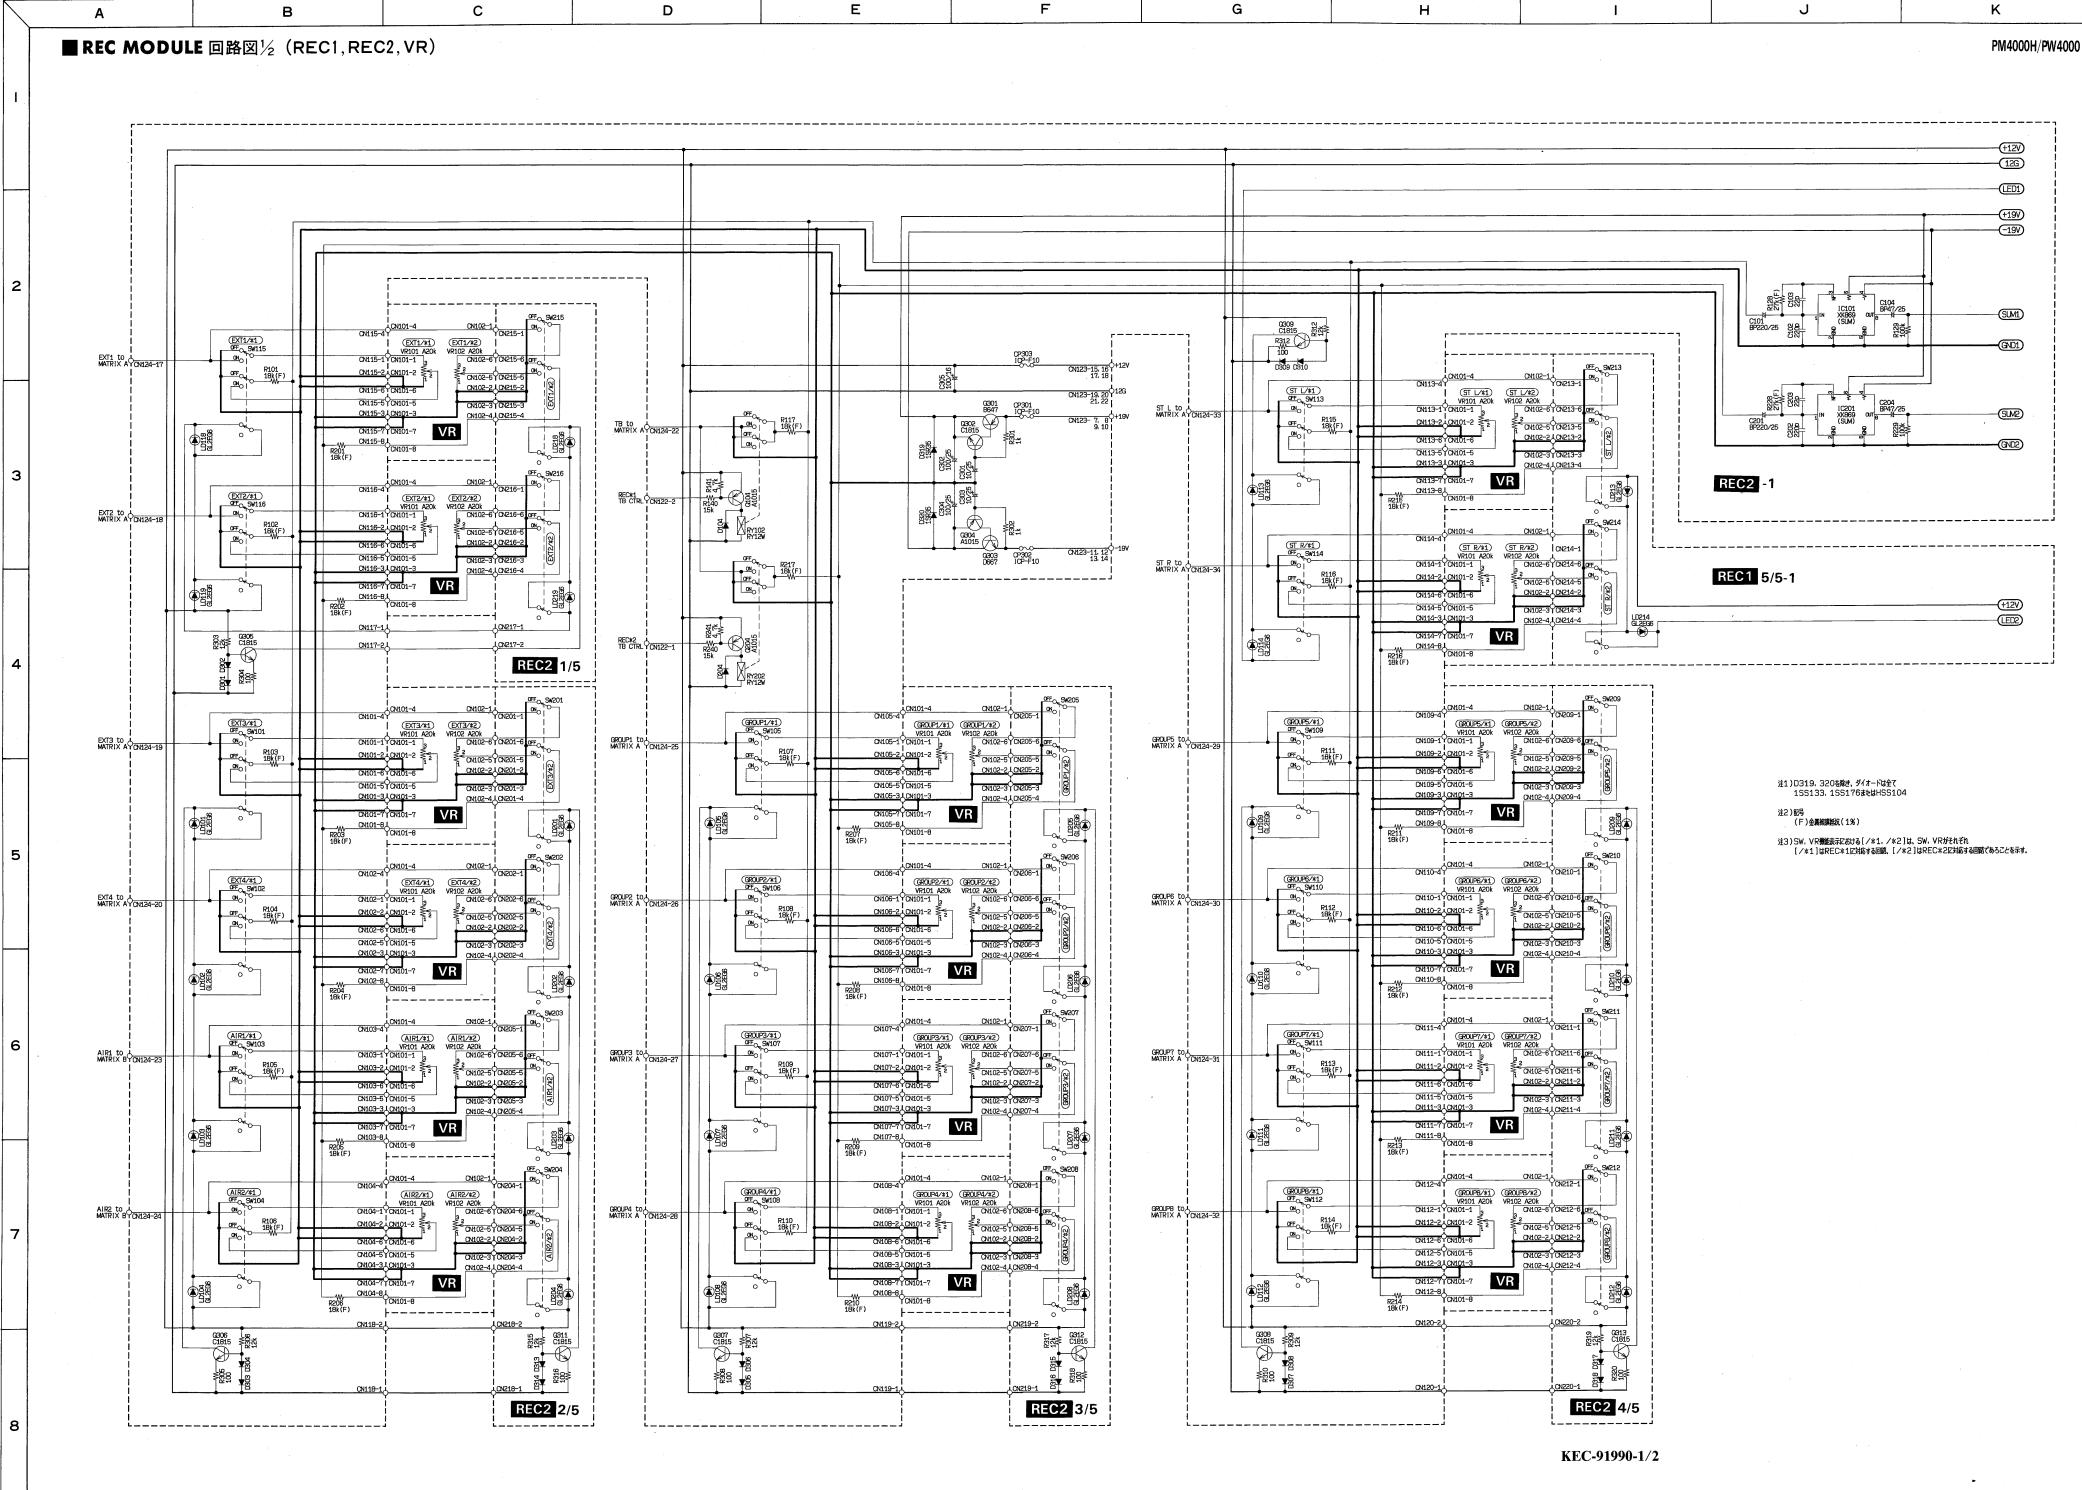

# ■ REC MODULE (REC1, REC2, VR)

3NA-VQ43260 **A: REC1** 

: REC2

3NA-VQ43270

3NA-VQ43280