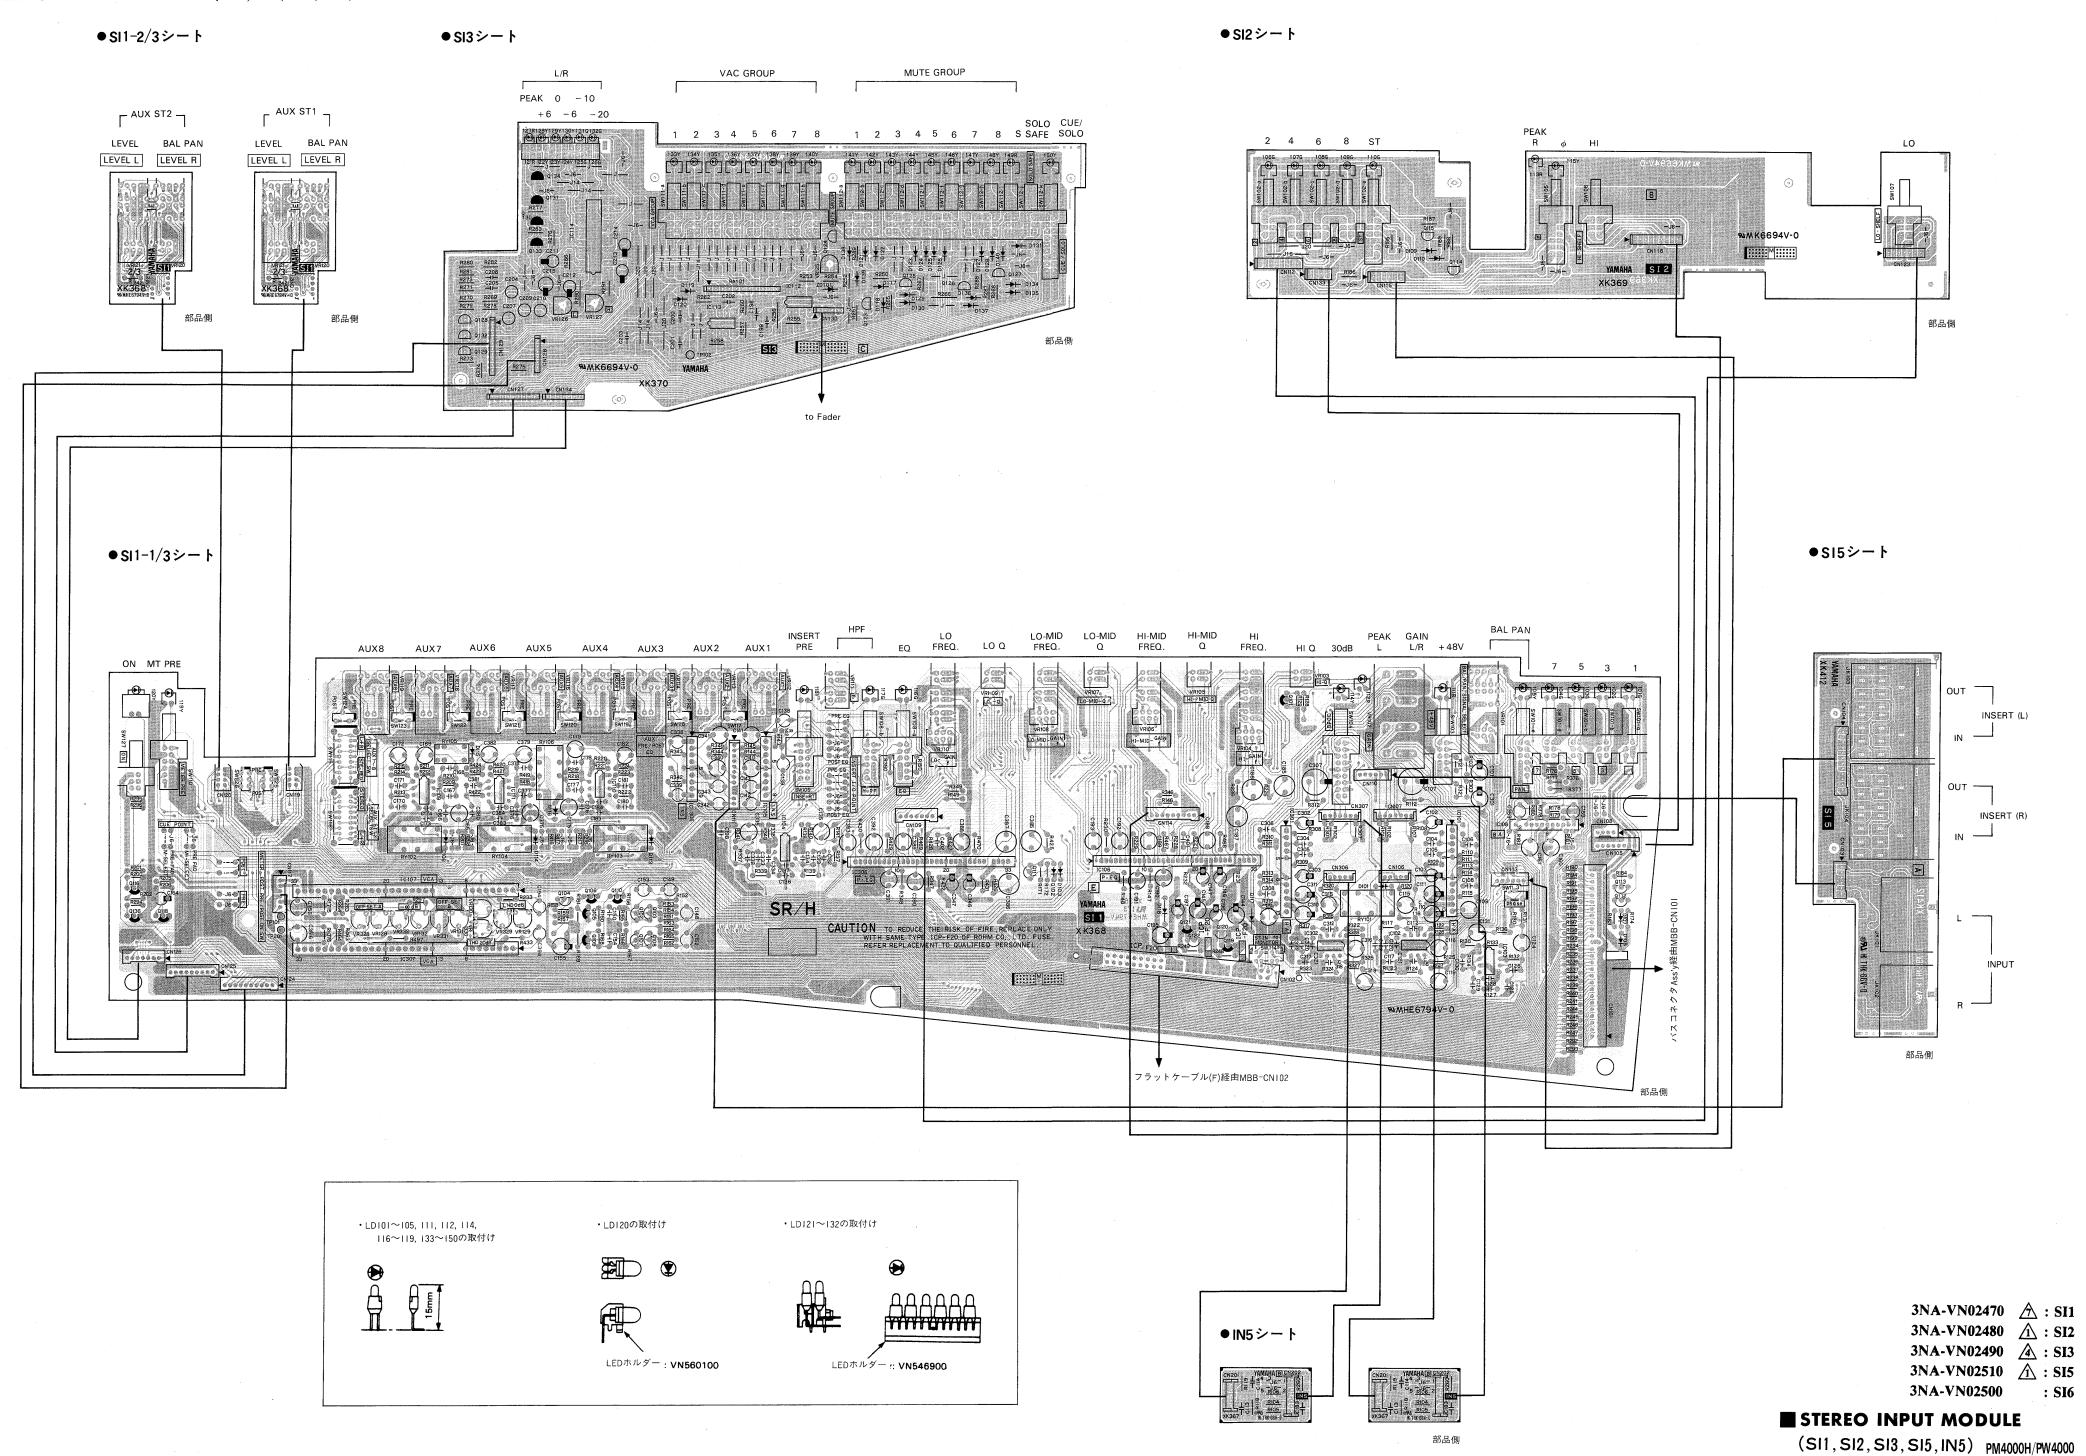

# ■ REC MODULE (REC1, REC2, VR)





3NA-VQ43260 **A: REC1** 

: REC2

3NA-VQ43270

3NA-VQ43280

# **■ MATRIX MODULE** (MX1, MX2, MX3, VR)







#### **TREAR PANEL (U) ASSEMBLY (CS, DR, EBI, INS, MF, VP, EMG, EIO)**









### METER ASSEMBLY (MT1, MT2, MT3, MTC, LED, PI)





### **■ CONNECTORS** (MBB, MBS)



3NA-VQ43390 : MBB 3NA-VQ43400 : MBS





#### **POWER SUPPLY PW4000** (AC, DC1, DC2, MON)











# ■ STEREO MASTER MODULE (ST1,ST2)







#### STEREO INPUT MODULE (SI1, SI2, SI3, SI5, IN5)



### ■ MONITOR 1 MODULE (MON1, MON3, MON4)











PM4000H/PW4000

### ■ MASTER MODULE (MAS1, MAS2)





# ■ STEREO MASTER MODULE (ST1,ST2)





#### ■ MONITOR 1 MODULE (MON1, MON3, MON4)





# ■ MONITOR 2 MODULE (MON2, MON3, MON4)





# ■ TALKBACK MODULE (TB1,TB2)