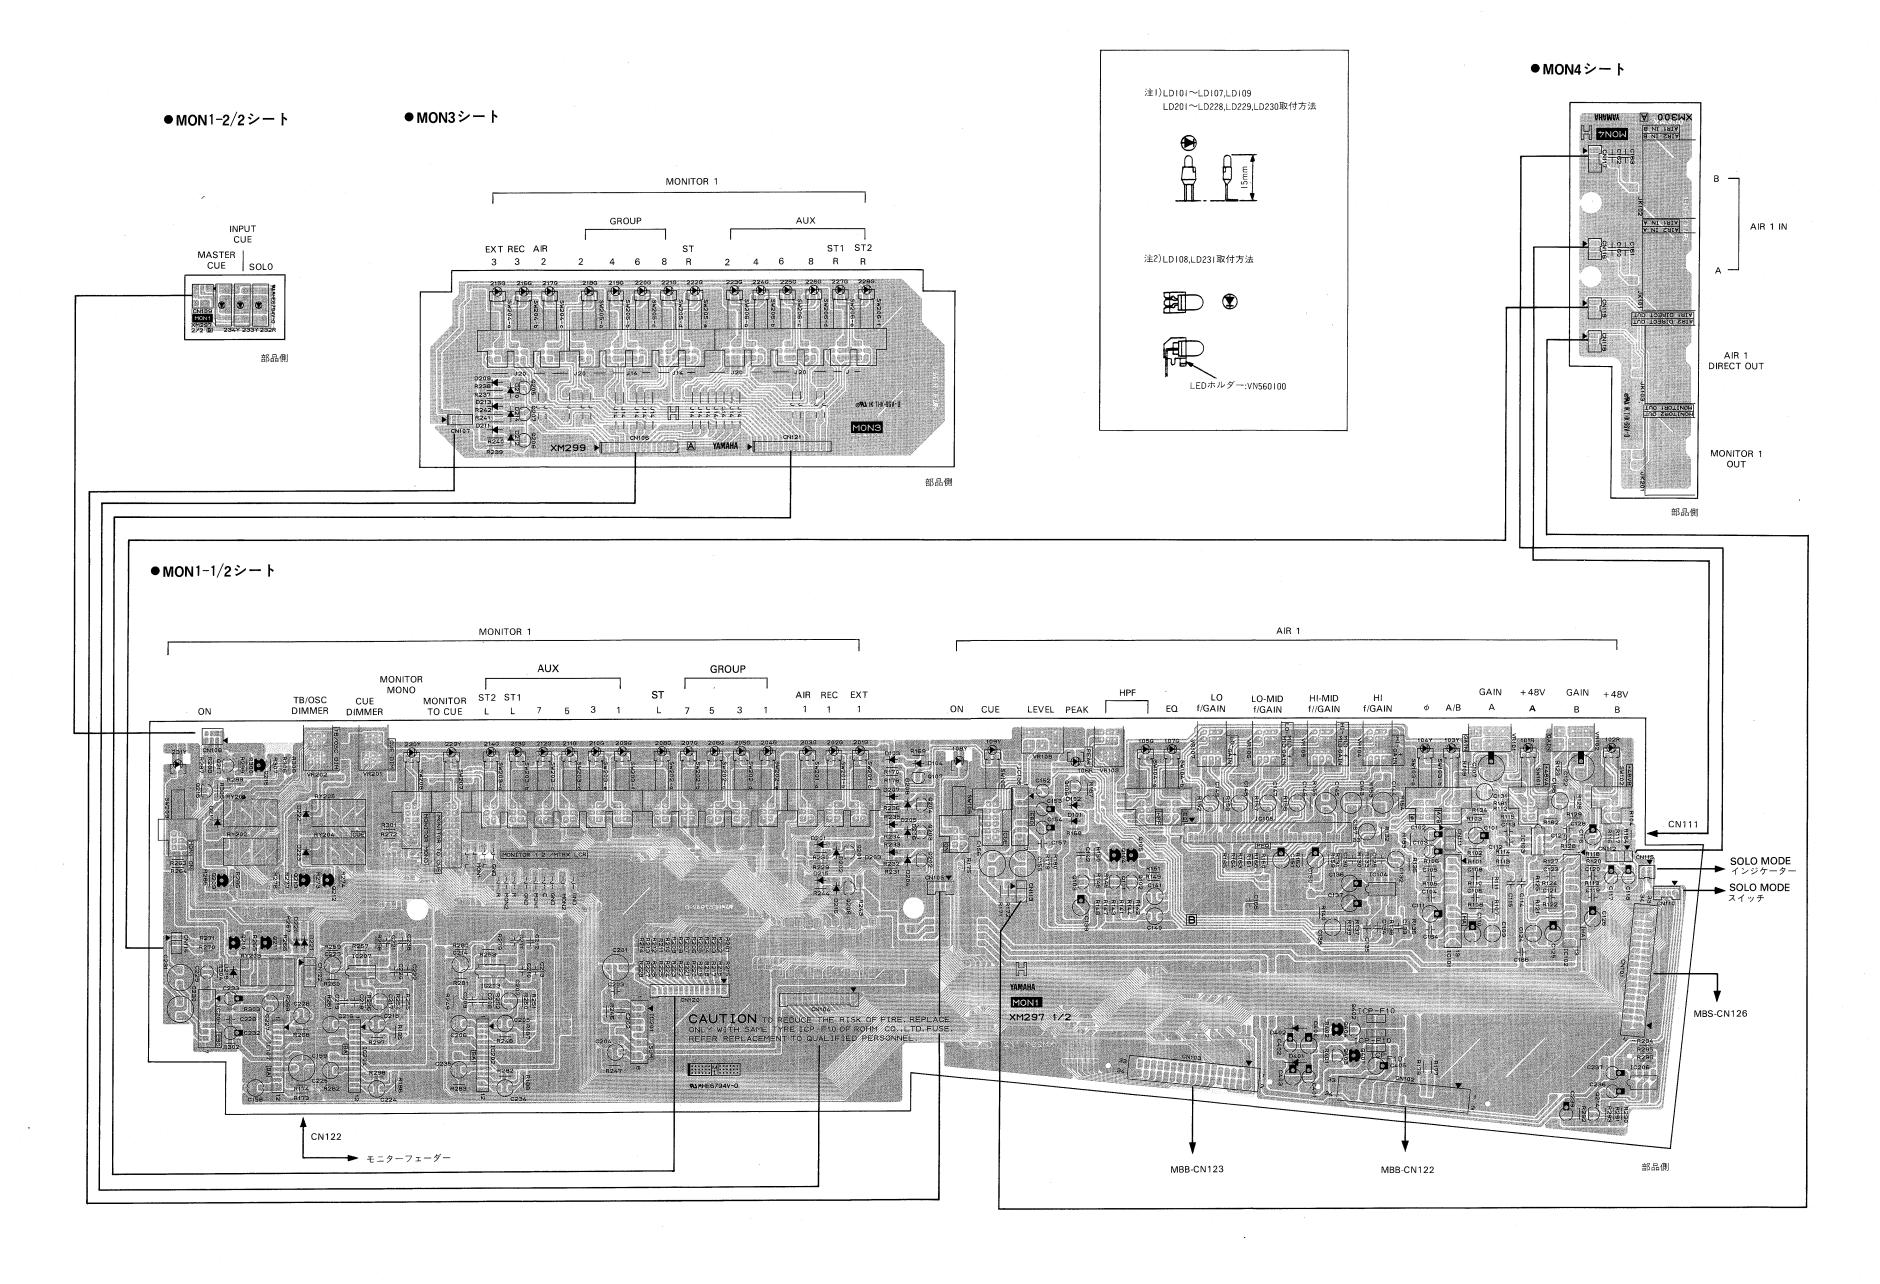

### ■ MONITOR 1 MODULE (MON1, MON3, MON4)

PM4000H/PW4000

#### ■ MONITOR 1 MODULE (MON1, MON3, MON4)