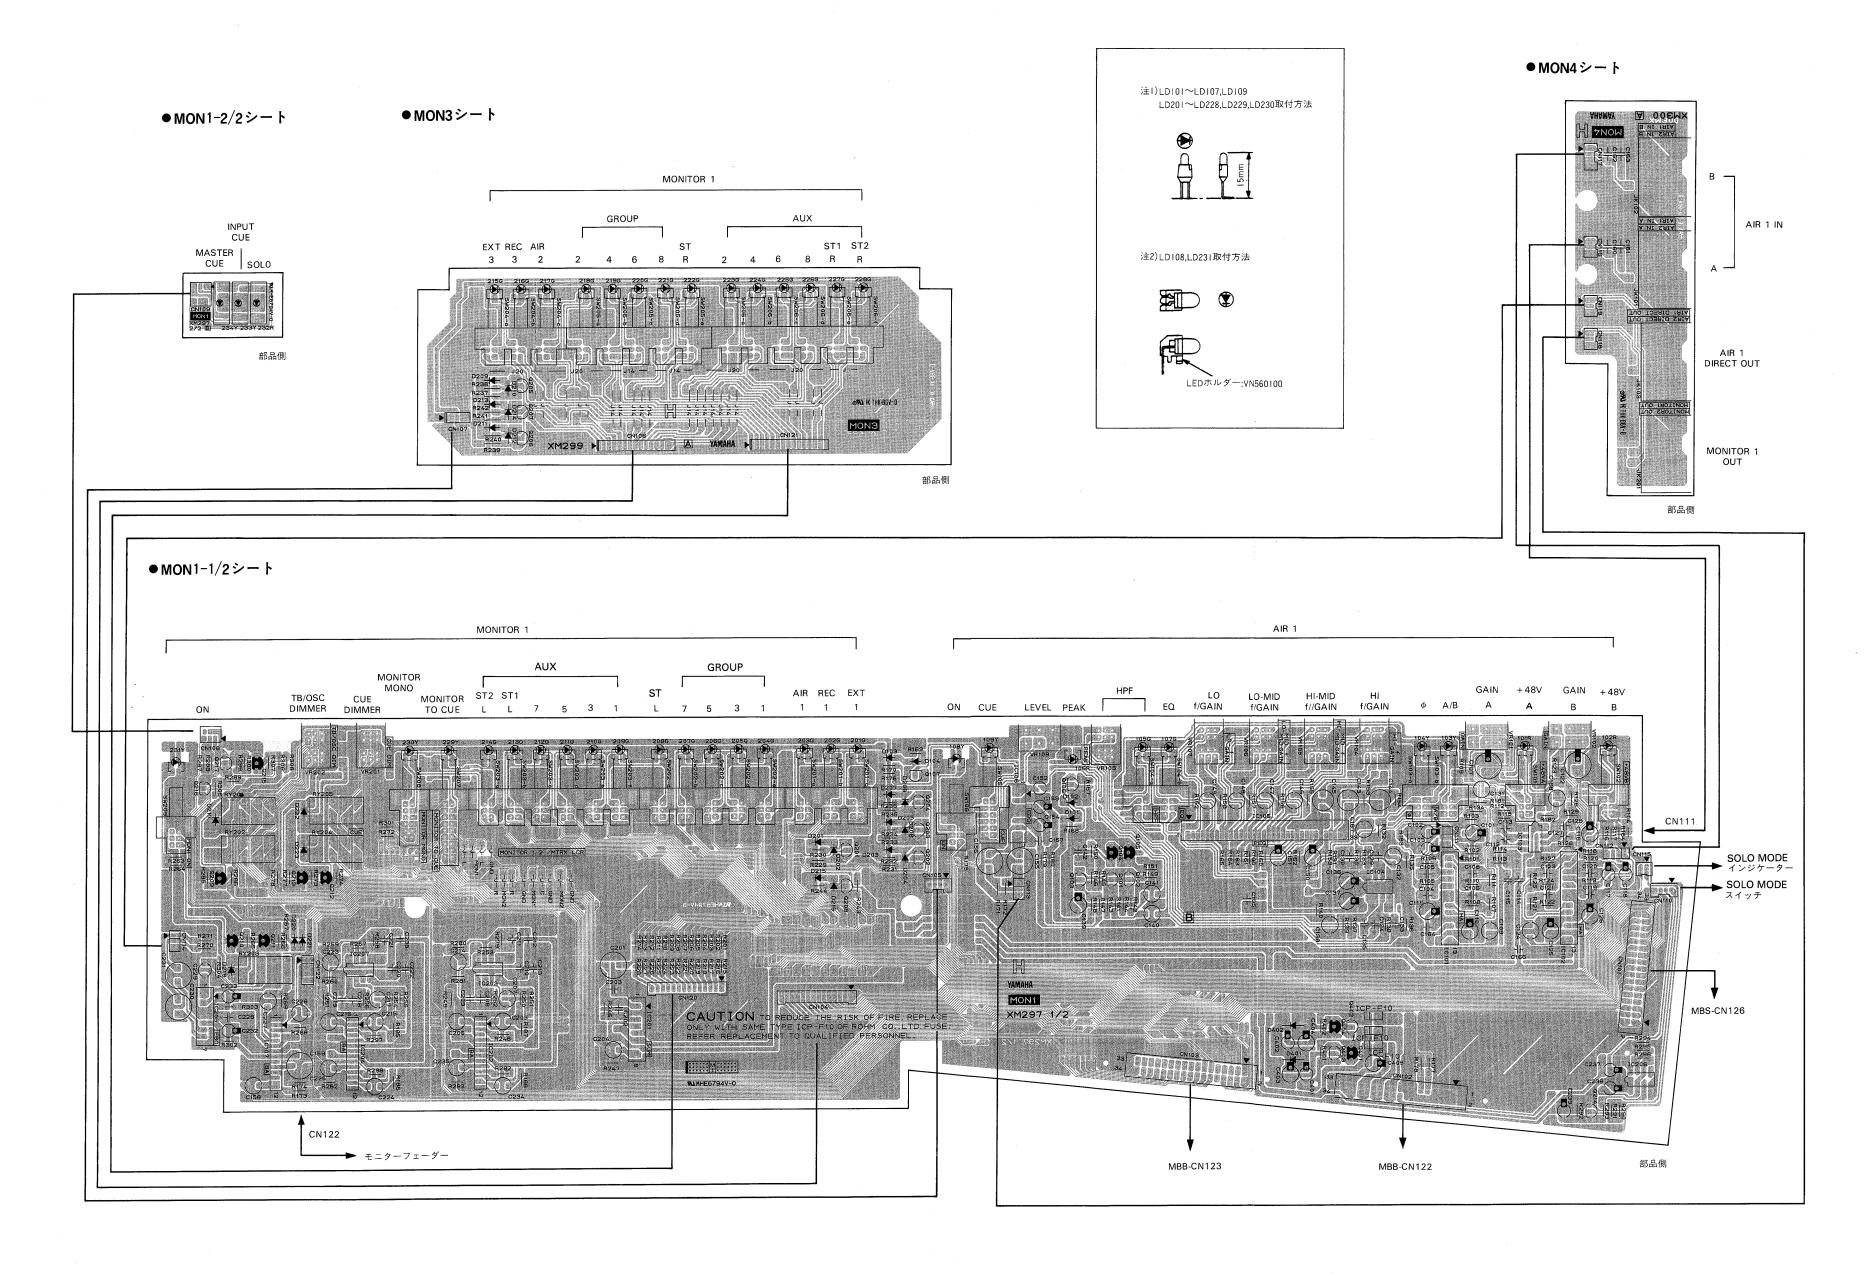

### ■ MONITOR 1 MODULE (MON1, MON3, MON4)

PM4000H/PW4000

#### ■ MONITOR 1 MODULE (MON1, MON3, MON4)