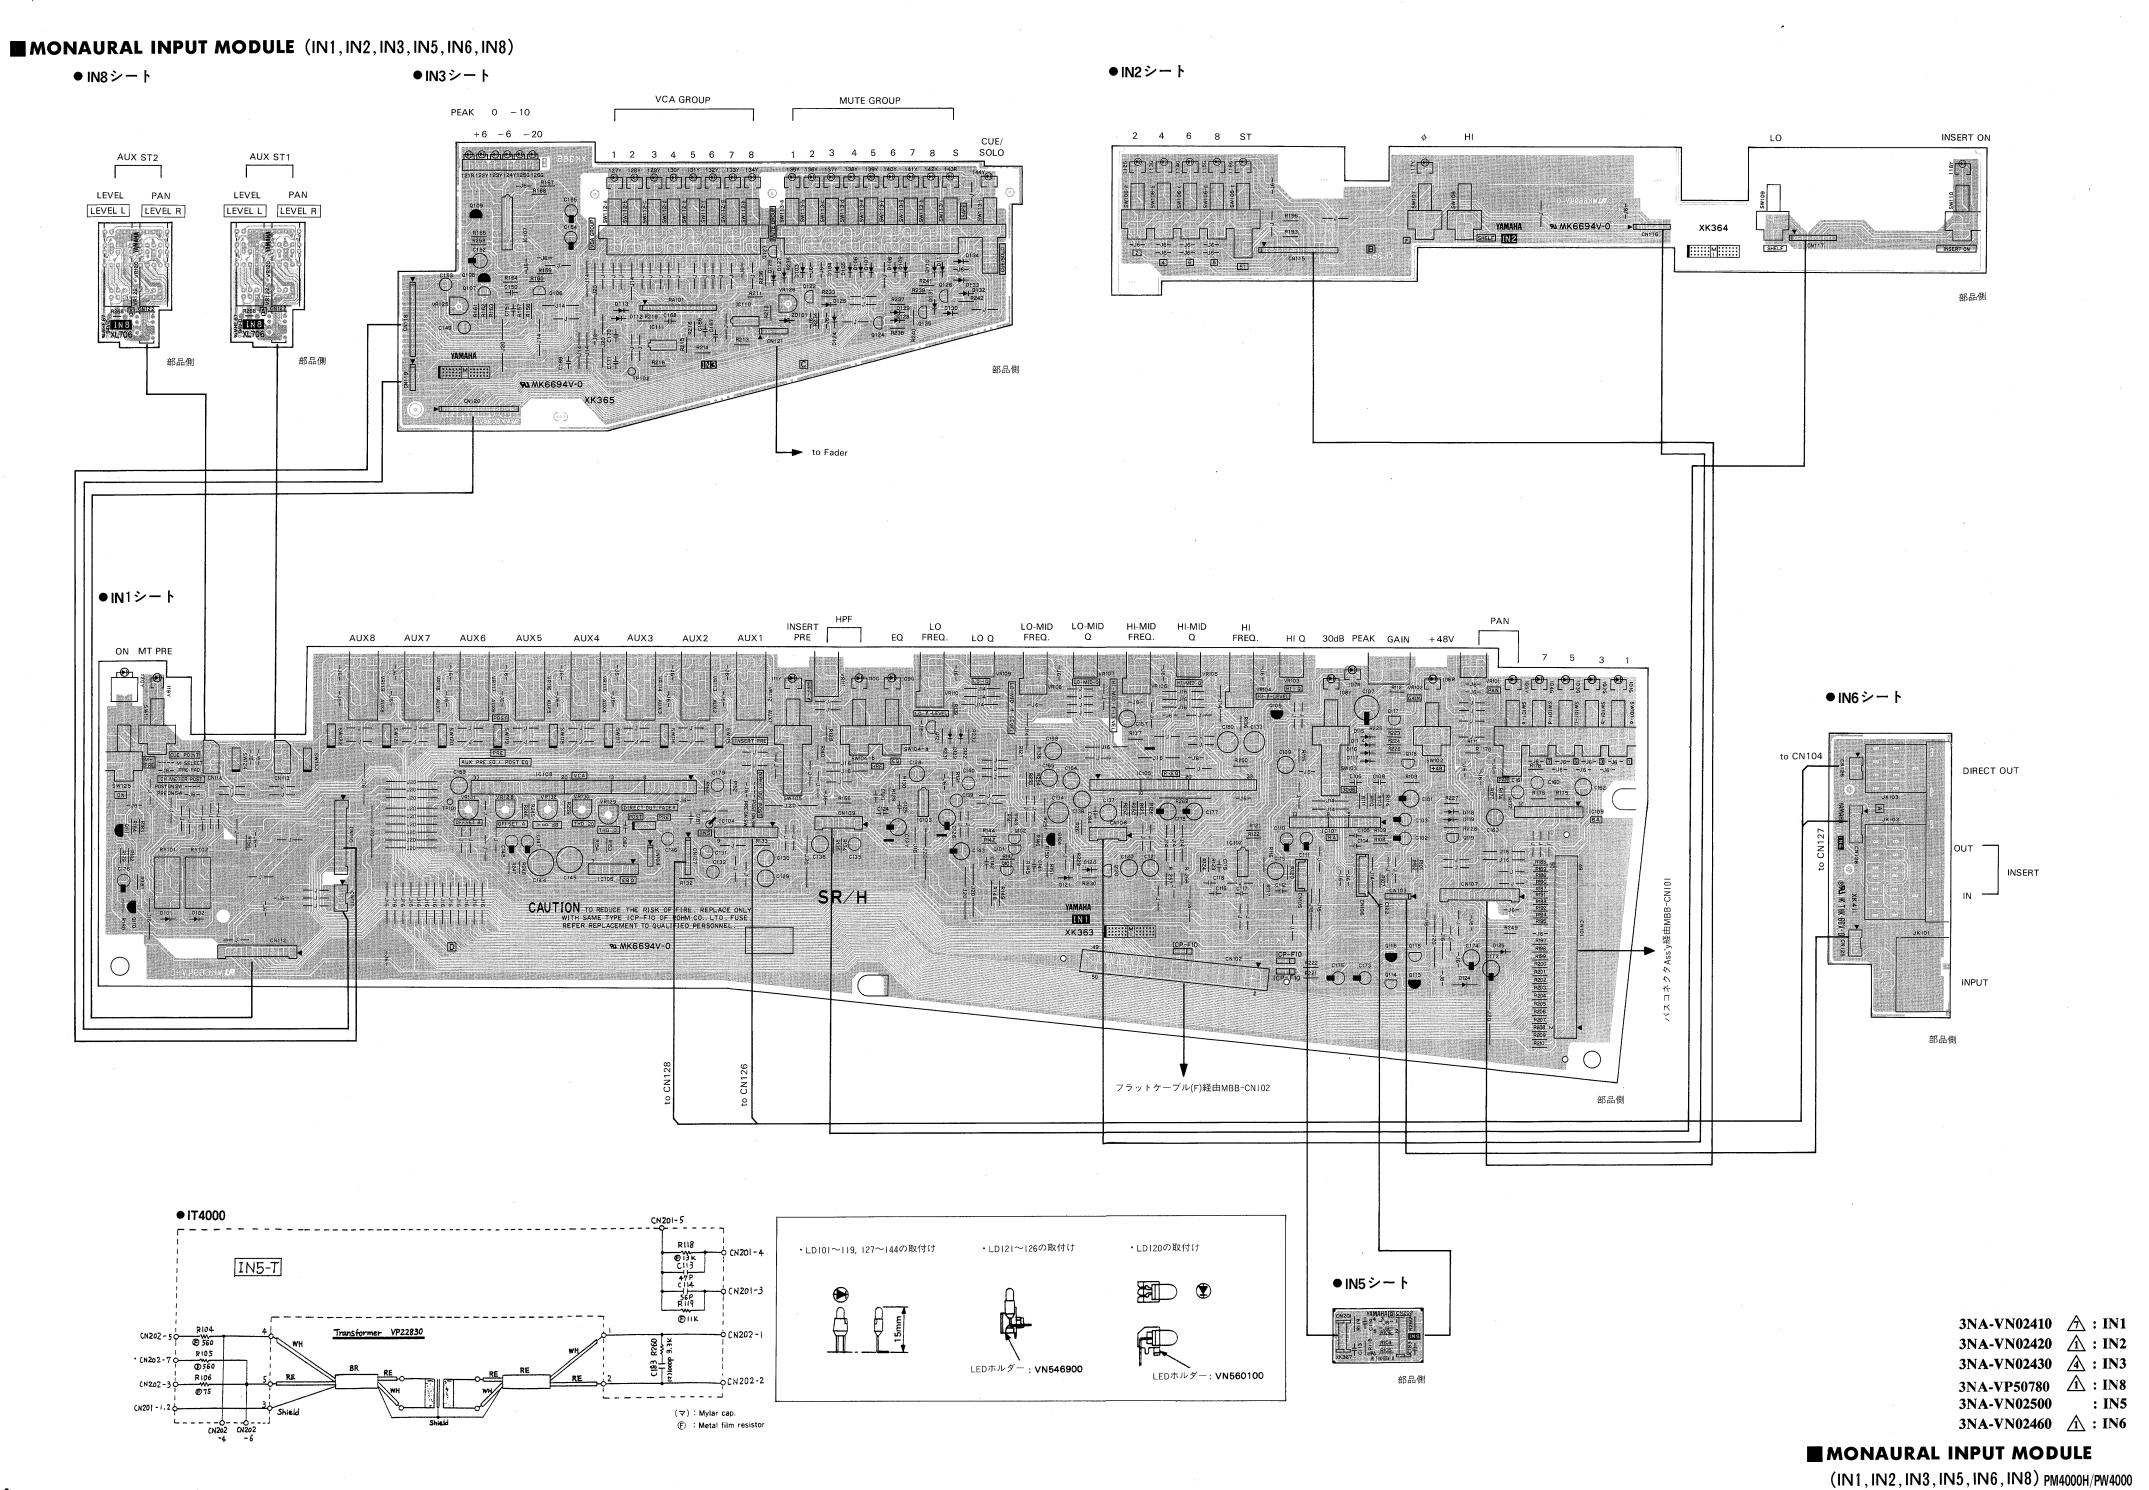

# ■ REC MODULE (REC1, REC2, VR)





3NA-VQ43260 **A: REC1** 

: REC2

3NA-VQ43270

3NA-VQ43280

# **■ MATRIX MODULE** (MX1, MX2, MX3, VR)







#### **TREAR PANEL (U) ASSEMBLY (CS, DR, EBI, INS, MF, VP, EMG, EIO)**









### METER ASSEMBLY (MT1, MT2, MT3, MTC, LED, PI)





### **■ CONNECTORS** (MBB, MBS)



3NA-VQ43390 : MBB 3NA-VQ43400 : MBS





#### **POWER SUPPLY PW4000** (AC, DC1, DC2, MON)











# ■ STEREO MASTER MODULE (ST1,ST2)







#### STEREO INPUT MODULE (SI1, SI2, SI3, SI5, IN5)



### ■ MONITOR 1 MODULE (MON1, MON3, MON4)











PM4000H/PW4000

### ■ MASTER MODULE (MAS1, MAS2)





# ■ STEREO MASTER MODULE (ST1,ST2)





#### ■ MONITOR 1 MODULE (MON1, MON3, MON4)





# ■ MONITOR 2 MODULE (MON2, MON3, MON4)





# ■ TALKBACK MODULE (TB1,TB2)