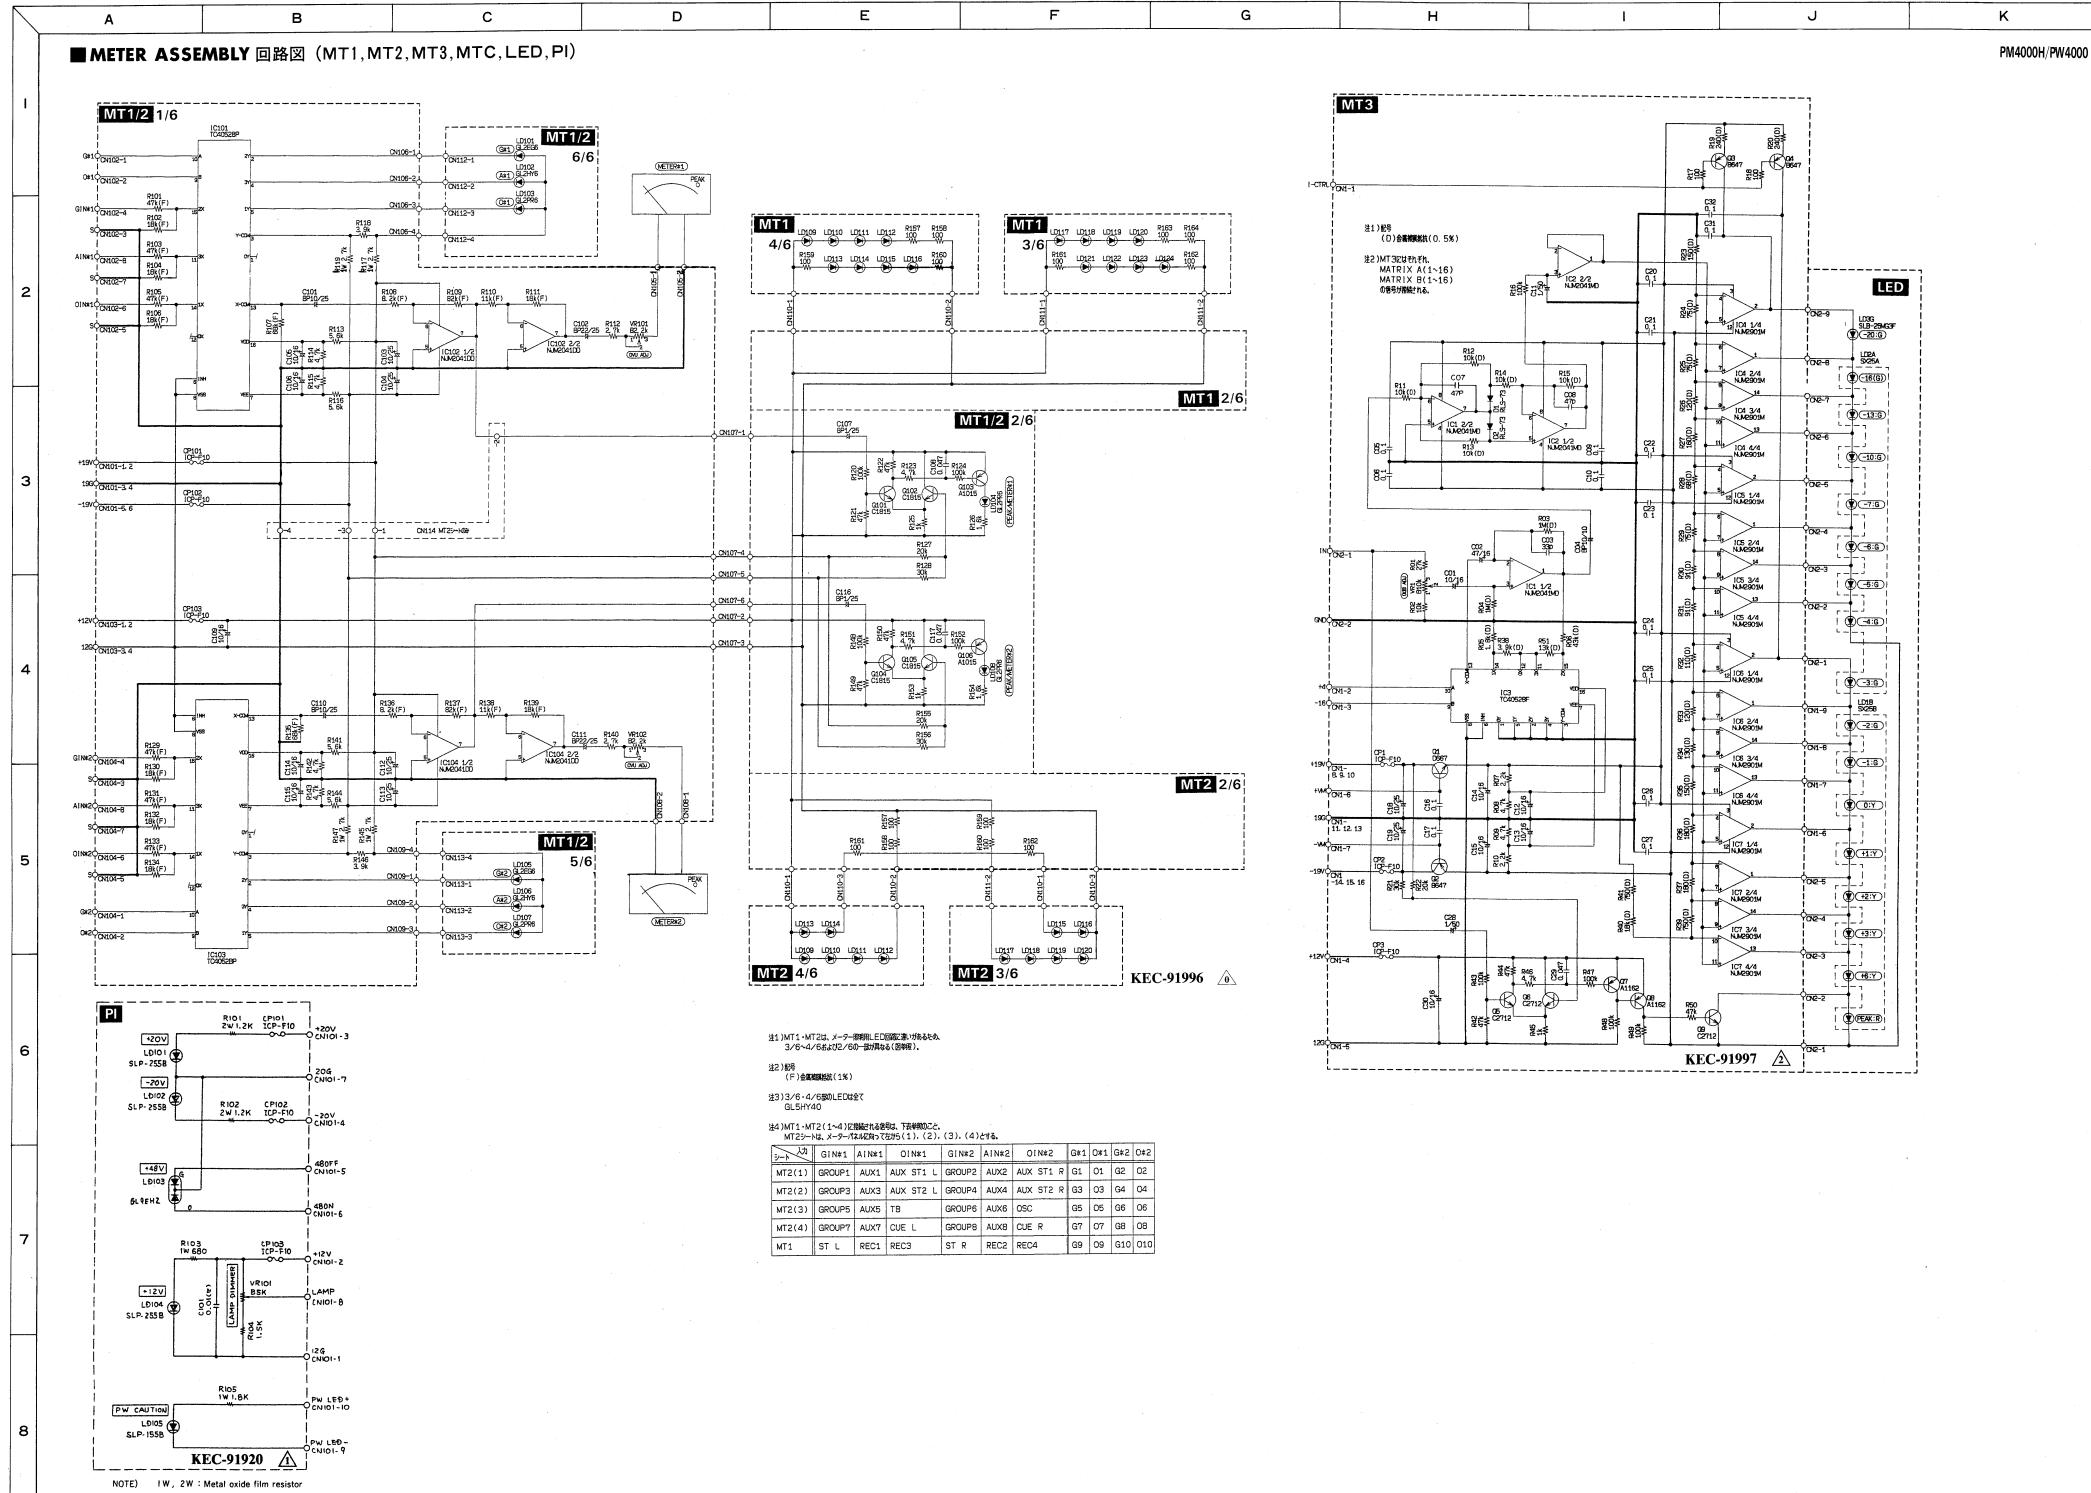

# ■ REC MODULE (REC1, REC2, VR)





3NA-VQ43260 **A: REC1** 

: REC2

3NA-VQ43270

3NA-VQ43280

# **■ MATRIX MODULE** (MX1, MX2, MX3, VR)







#### **TREAR PANEL (U) ASSEMBLY (CS, DR, EBI, INS, MF, VP, EMG, EIO)**









### METER ASSEMBLY (MT1, MT2, MT3, MTC, LED, PI)





### **■ CONNECTORS** (MBB, MBS)



3NA-VQ43390 : MBB 3NA-VQ43400 : MBS





#### **POWER SUPPLY PW4000** (AC, DC1, DC2, MON)











# ■ STEREO MASTER MODULE (ST1,ST2)







#### STEREO INPUT MODULE (SI1, SI2, SI3, SI5, IN5)



### ■ MONITOR 1 MODULE (MON1, MON3, MON4)











PM4000H/PW4000

### ■ MASTER MODULE (MAS1, MAS2)





# ■ STEREO MASTER MODULE (ST1,ST2)





#### ■ MONITOR 1 MODULE (MON1, MON3, MON4)





# ■ MONITOR 2 MODULE (MON2, MON3, MON4)





# ■ TALKBACK MODULE (TB1,TB2)