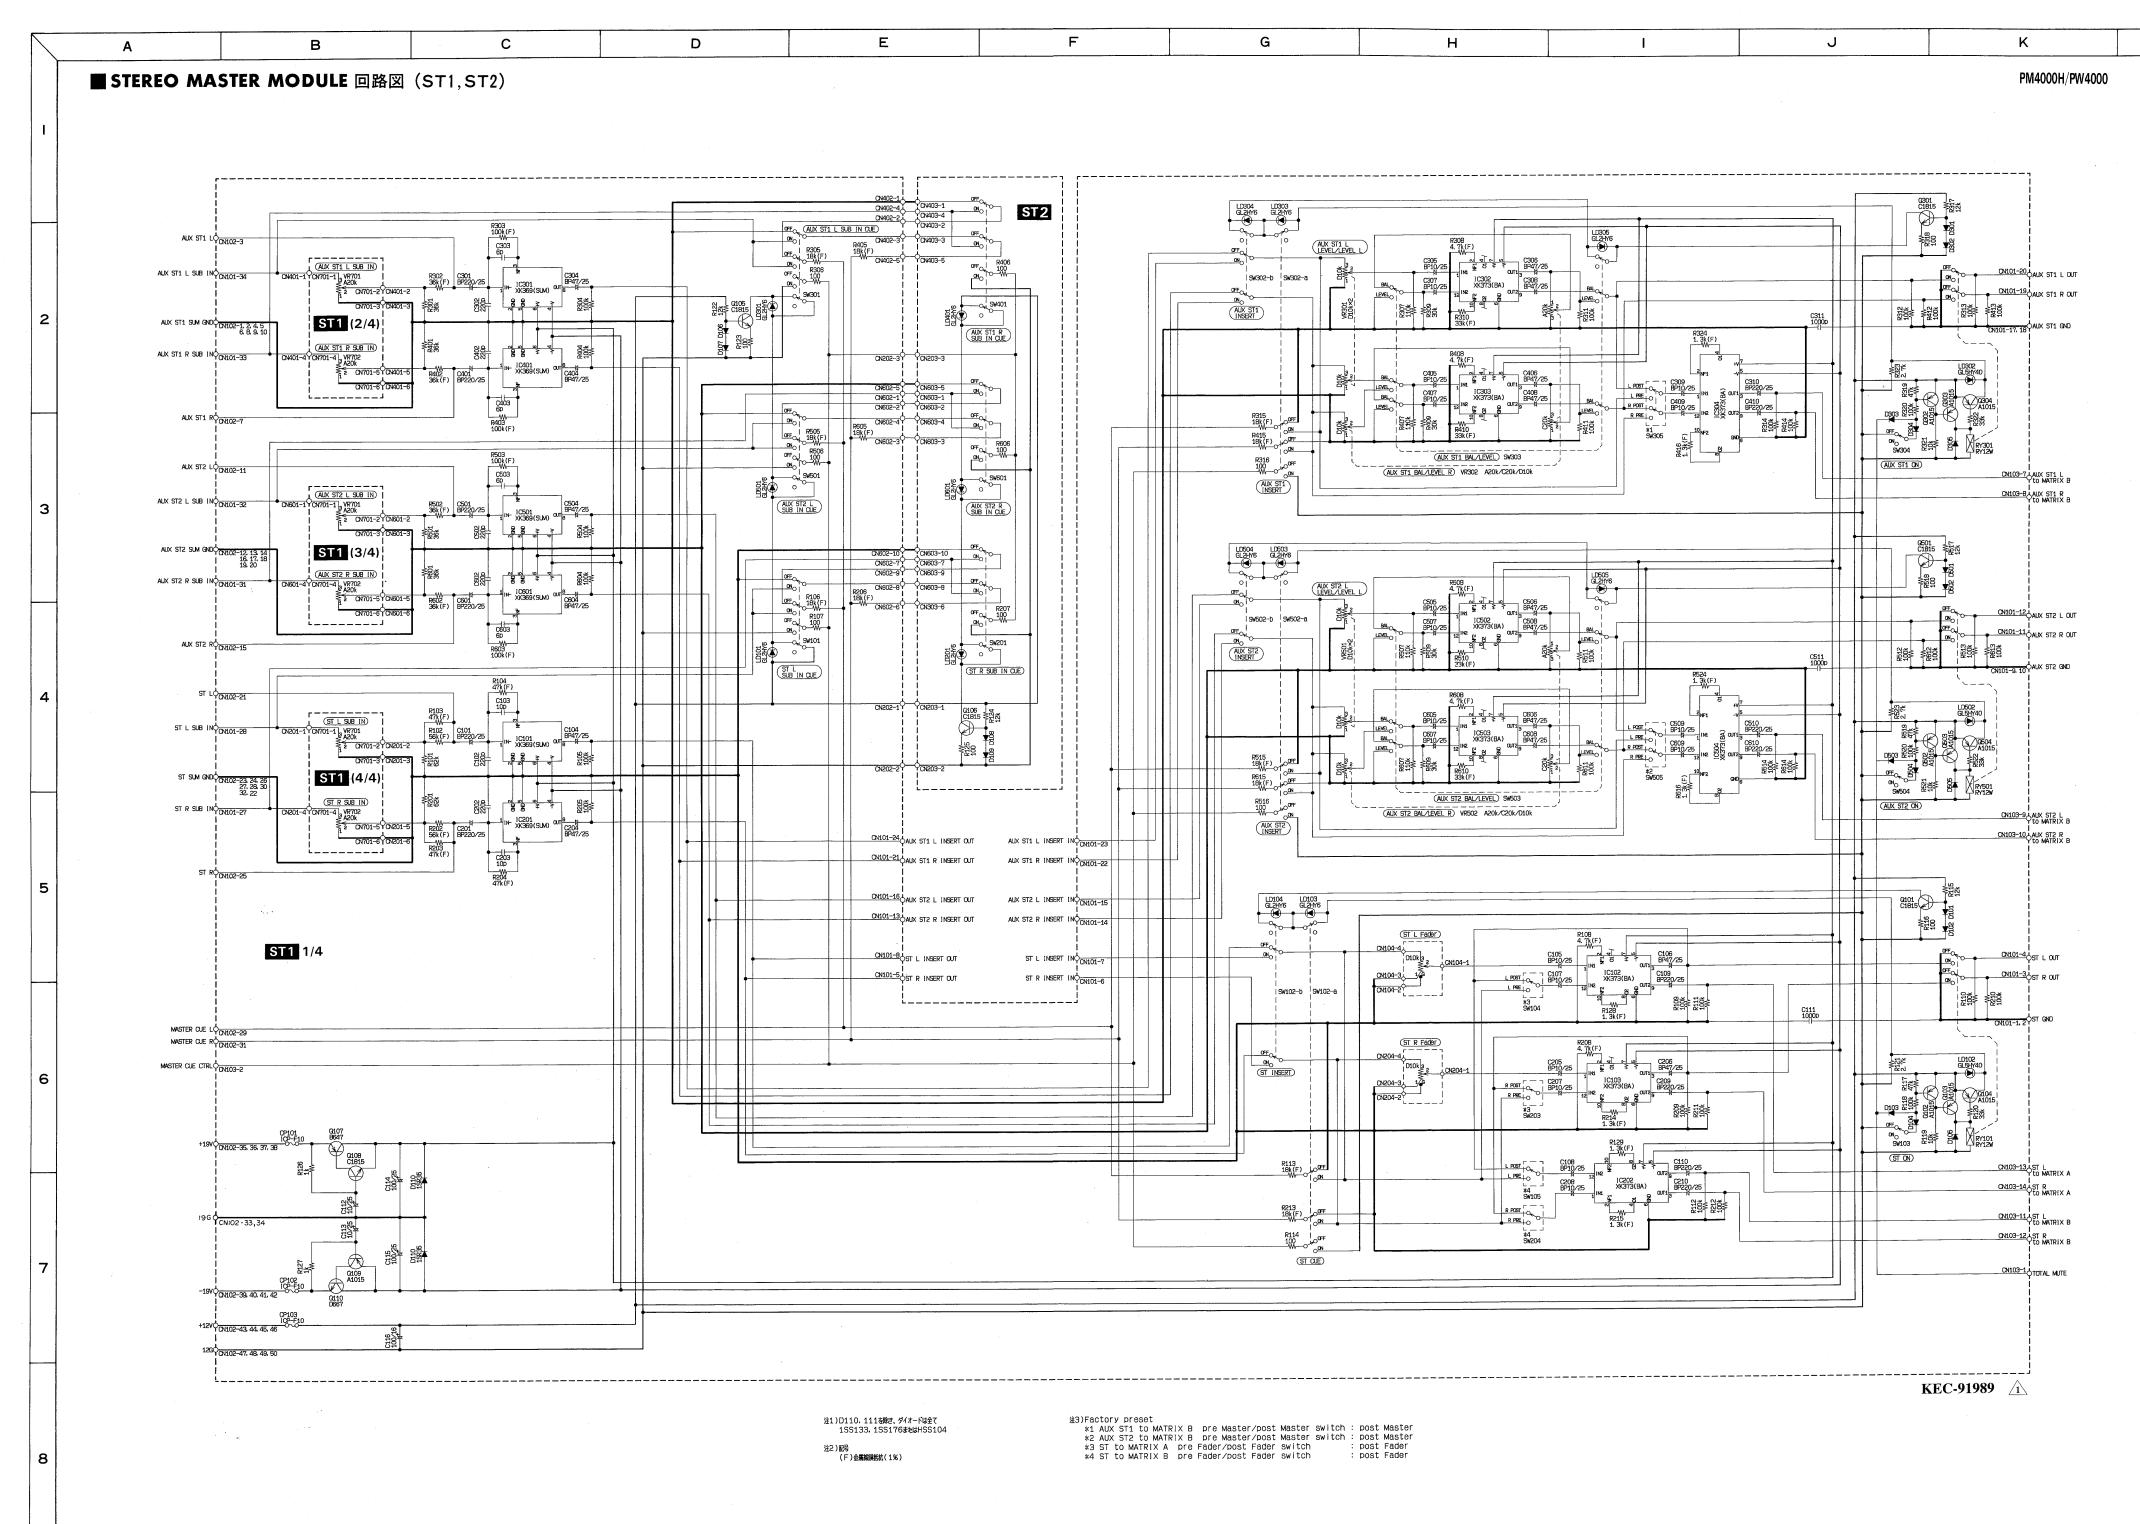

# ■ REC MODULE (REC1, REC2, VR)





3NA-VQ43260 **A: REC1** 

: REC2

3NA-VQ43270

3NA-VQ43280

# **■ MATRIX MODULE** (MX1, MX2, MX3, VR)







#### **TREAR PANEL (U) ASSEMBLY (CS, DR, EBI, INS, MF, VP, EMG, EIO)**









### METER ASSEMBLY (MT1, MT2, MT3, MTC, LED, PI)





### **■ CONNECTORS** (MBB, MBS)



3NA-VQ43390 : MBB 3NA-VQ43400 : MBS





#### **POWER SUPPLY PW4000** (AC, DC1, DC2, MON)











# ■ STEREO MASTER MODULE (ST1,ST2)







#### STEREO INPUT MODULE (SI1, SI2, SI3, SI5, IN5)



### ■ MONITOR 1 MODULE (MON1, MON3, MON4)











PM4000H/PW4000

### ■ MASTER MODULE (MAS1, MAS2)





# ■ STEREO MASTER MODULE (ST1,ST2)





#### ■ MONITOR 1 MODULE (MON1, MON3, MON4)





# ■ MONITOR 2 MODULE (MON2, MON3, MON4)





# ■ TALKBACK MODULE (TB1,TB2)