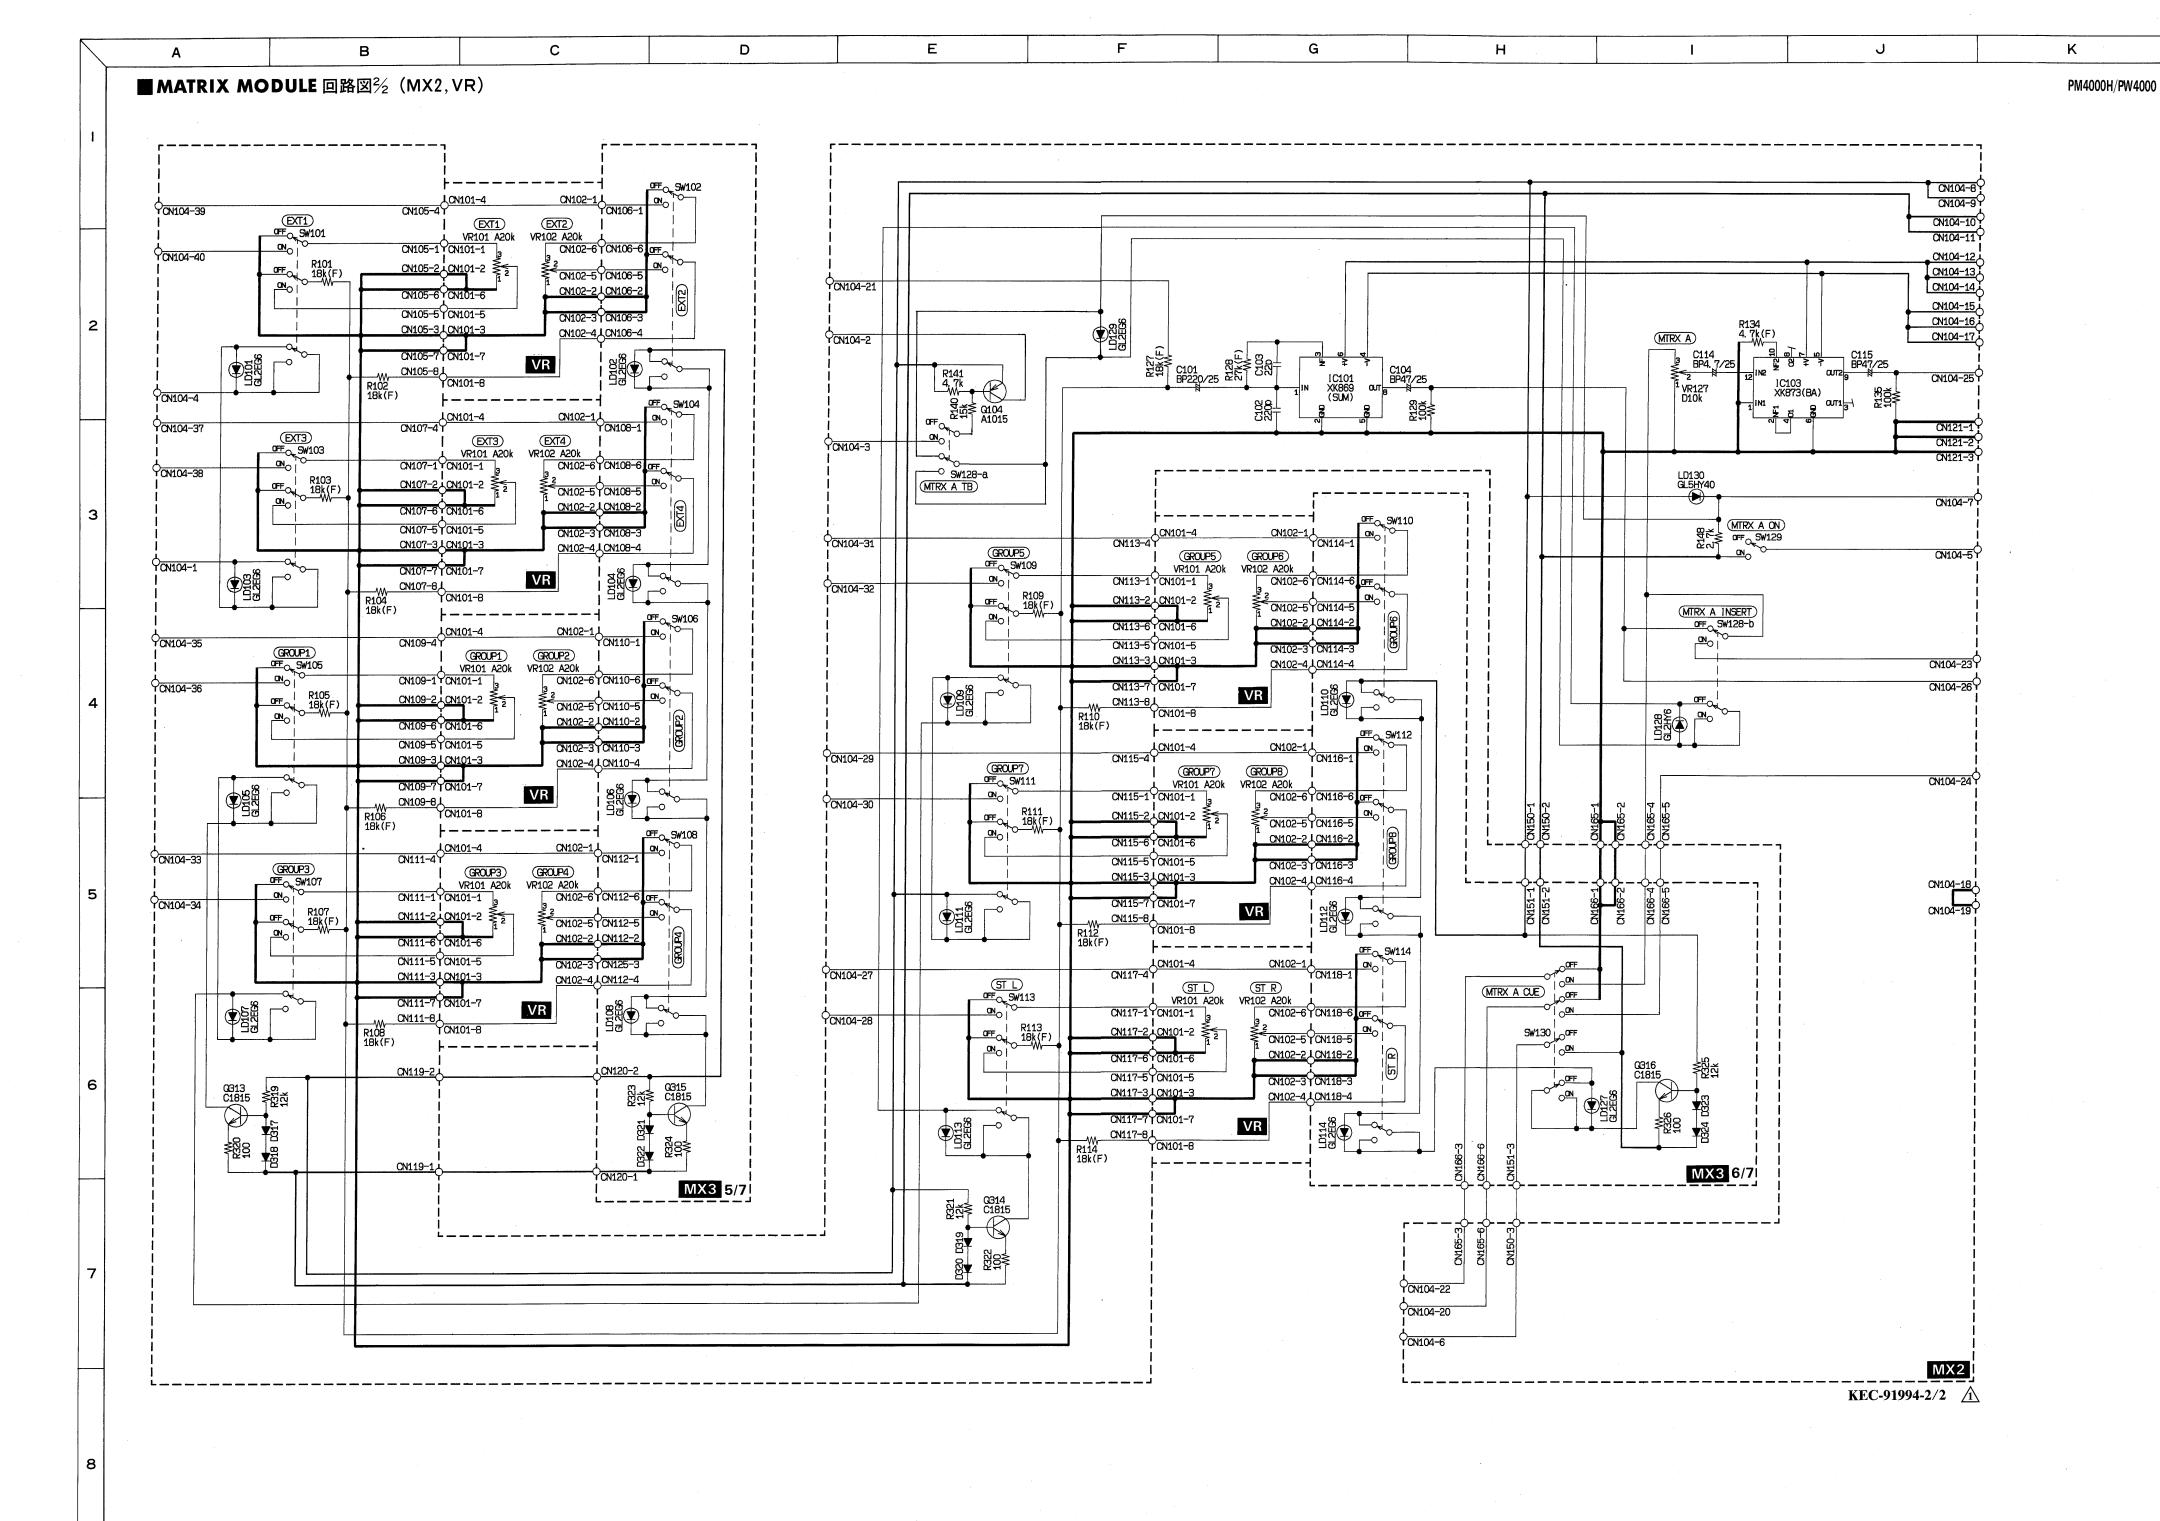

# ■ REC MODULE (REC1, REC2, VR)





3NA-VQ43260 **A: REC1** 

: REC2

3NA-VQ43270

3NA-VQ43280

# **■ MATRIX MODULE** (MX1, MX2, MX3, VR)







#### **TREAR PANEL (U) ASSEMBLY (CS, DR, EBI, INS, MF, VP, EMG, EIO)**









### METER ASSEMBLY (MT1, MT2, MT3, MTC, LED, PI)





### **■ CONNECTORS** (MBB, MBS)



3NA-VQ43390 : MBB 3NA-VQ43400 : MBS





#### **POWER SUPPLY PW4000** (AC, DC1, DC2, MON)











# ■ STEREO MASTER MODULE (ST1,ST2)







#### STEREO INPUT MODULE (SI1, SI2, SI3, SI5, IN5)



### ■ MONITOR 1 MODULE (MON1, MON3, MON4)











PM4000H/PW4000

### ■ MASTER MODULE (MAS1, MAS2)





# ■ STEREO MASTER MODULE (ST1,ST2)





#### ■ MONITOR 1 MODULE (MON1, MON3, MON4)





# ■ MONITOR 2 MODULE (MON2, MON3, MON4)





# ■ TALKBACK MODULE (TB1,TB2)