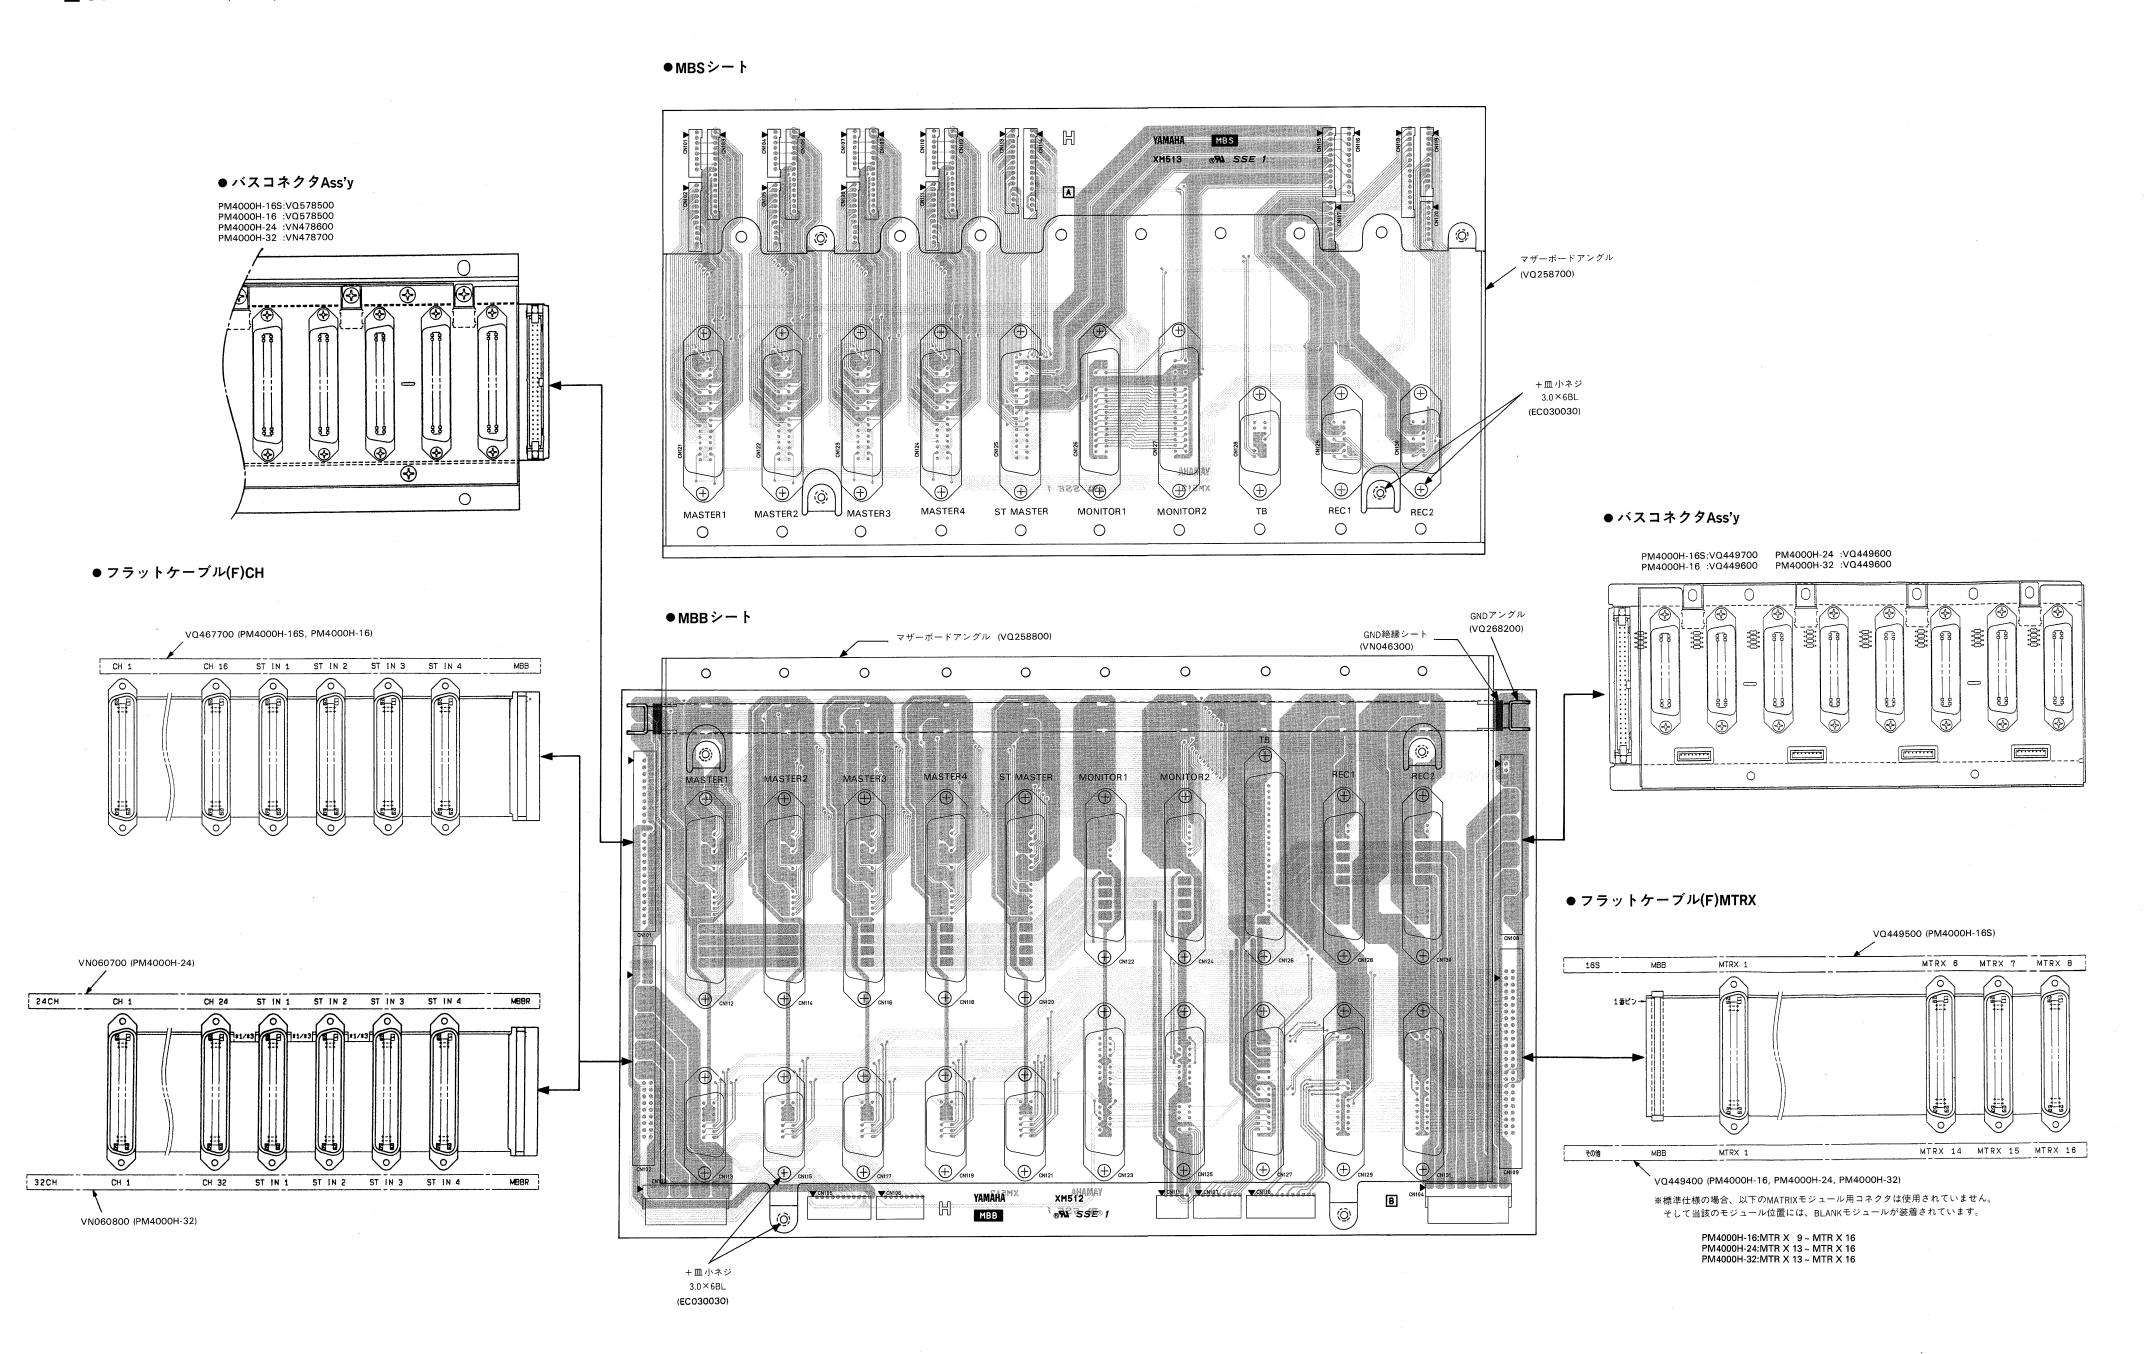

# ■ REC MODULE (REC1, REC2, VR)





3NA-VQ43260 **A: REC1** 

: REC2

3NA-VQ43270

3NA-VQ43280

# **■ MATRIX MODULE** (MX1, MX2, MX3, VR)







#### **TREAR PANEL (U) ASSEMBLY (CS, DR, EBI, INS, MF, VP, EMG, EIO)**









### METER ASSEMBLY (MT1, MT2, MT3, MTC, LED, PI)





### **■ CONNECTORS** (MBB, MBS)



3NA-VQ43390 : MBB 3NA-VQ43400 : MBS





#### **POWER SUPPLY PW4000** (AC, DC1, DC2, MON)











# ■ STEREO MASTER MODULE (ST1,ST2)







#### STEREO INPUT MODULE (SI1, SI2, SI3, SI5, IN5)



### ■ MONITOR 1 MODULE (MON1, MON3, MON4)











PM4000H/PW4000

### ■ MASTER MODULE (MAS1, MAS2)





# ■ STEREO MASTER MODULE (ST1,ST2)





#### ■ MONITOR 1 MODULE (MON1, MON3, MON4)





# ■ MONITOR 2 MODULE (MON2, MON3, MON4)





# ■ TALKBACK MODULE (TB1,TB2)