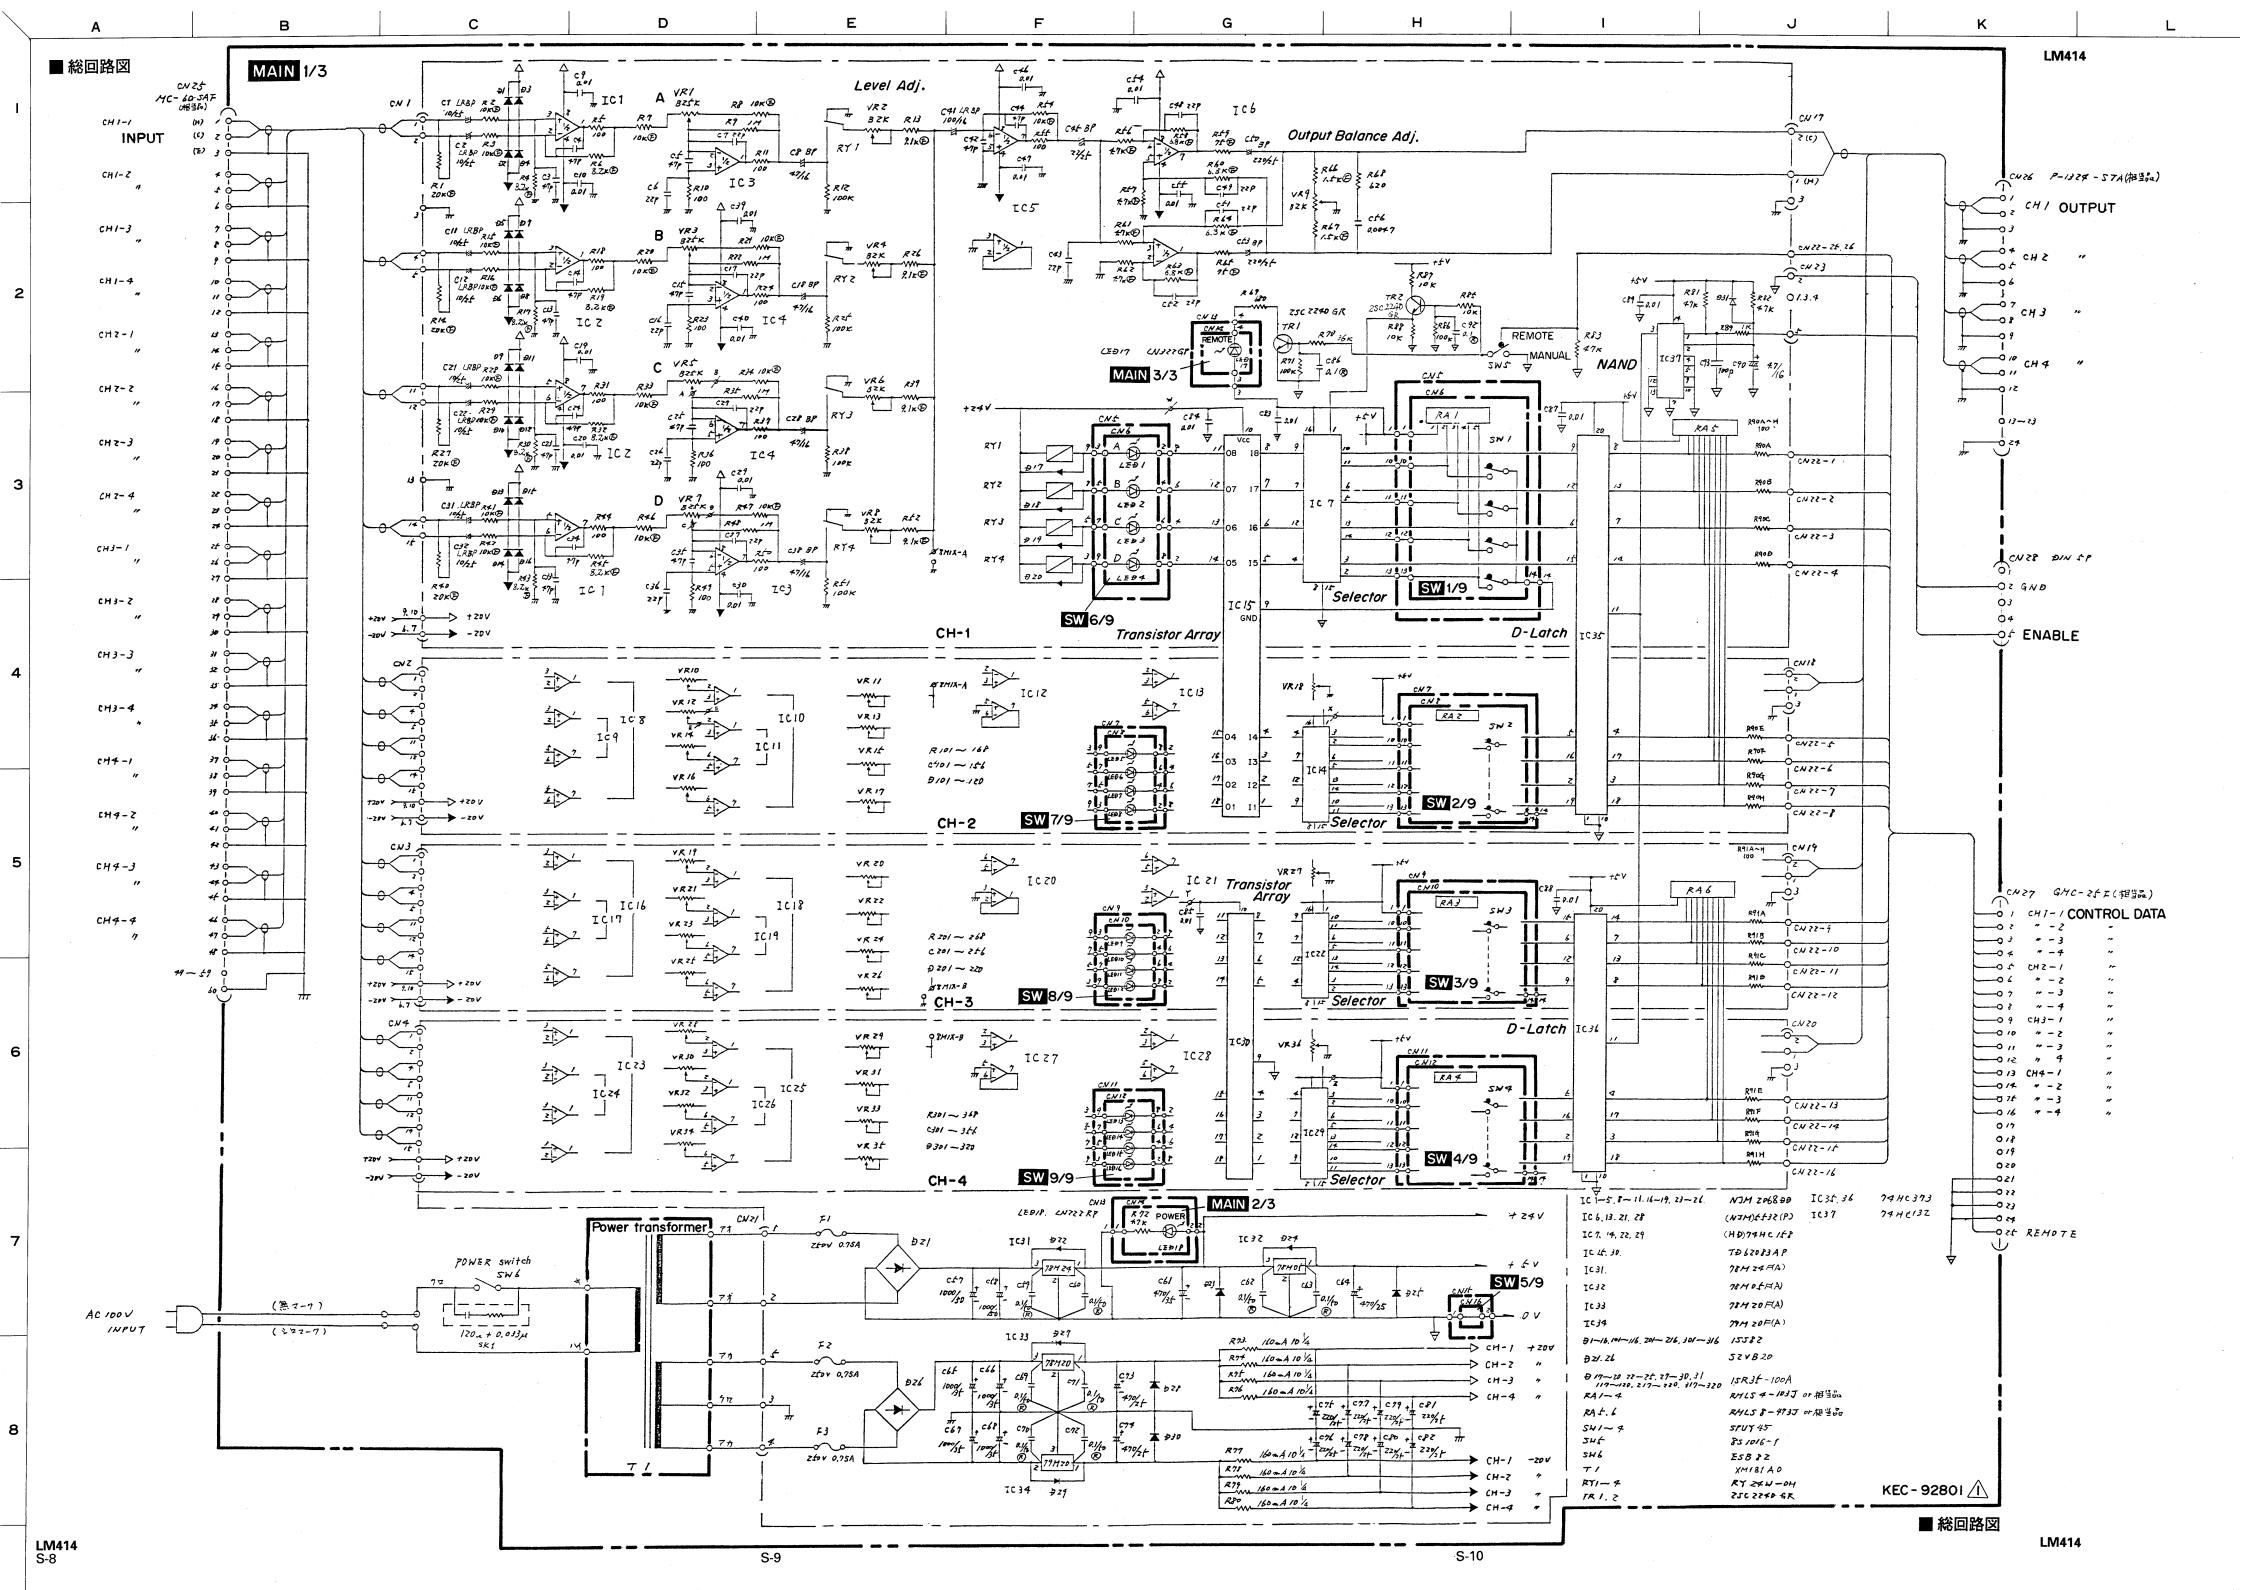

# ■ REC MODULE (REC1, REC2, VR)





3NA-VQ43260 **A: REC1** 

: REC2

3NA-VQ43270

3NA-VQ43280

# **■ MATRIX MODULE** (MX1, MX2, MX3, VR)







#### **TREAR PANEL (U) ASSEMBLY (CS, DR, EBI, INS, MF, VP, EMG, EIO)**









### METER ASSEMBLY (MT1, MT2, MT3, MTC, LED, PI)





### **■ CONNECTORS** (MBB, MBS)



3NA-VQ43390 : MBB 3NA-VQ43400 : MBS





#### **POWER SUPPLY PW4000** (AC, DC1, DC2, MON)











# ■ STEREO MASTER MODULE (ST1,ST2)







#### STEREO INPUT MODULE (SI1, SI2, SI3, SI5, IN5)



### ■ MONITOR 1 MODULE (MON1, MON3, MON4)











PM4000H/PW4000

### ■ MASTER MODULE (MAS1, MAS2)





# ■ STEREO MASTER MODULE (ST1,ST2)





#### ■ MONITOR 1 MODULE (MON1, MON3, MON4)





# ■ MONITOR 2 MODULE (MON2, MON3, MON4)





# ■ TALKBACK MODULE (TB1,TB2)