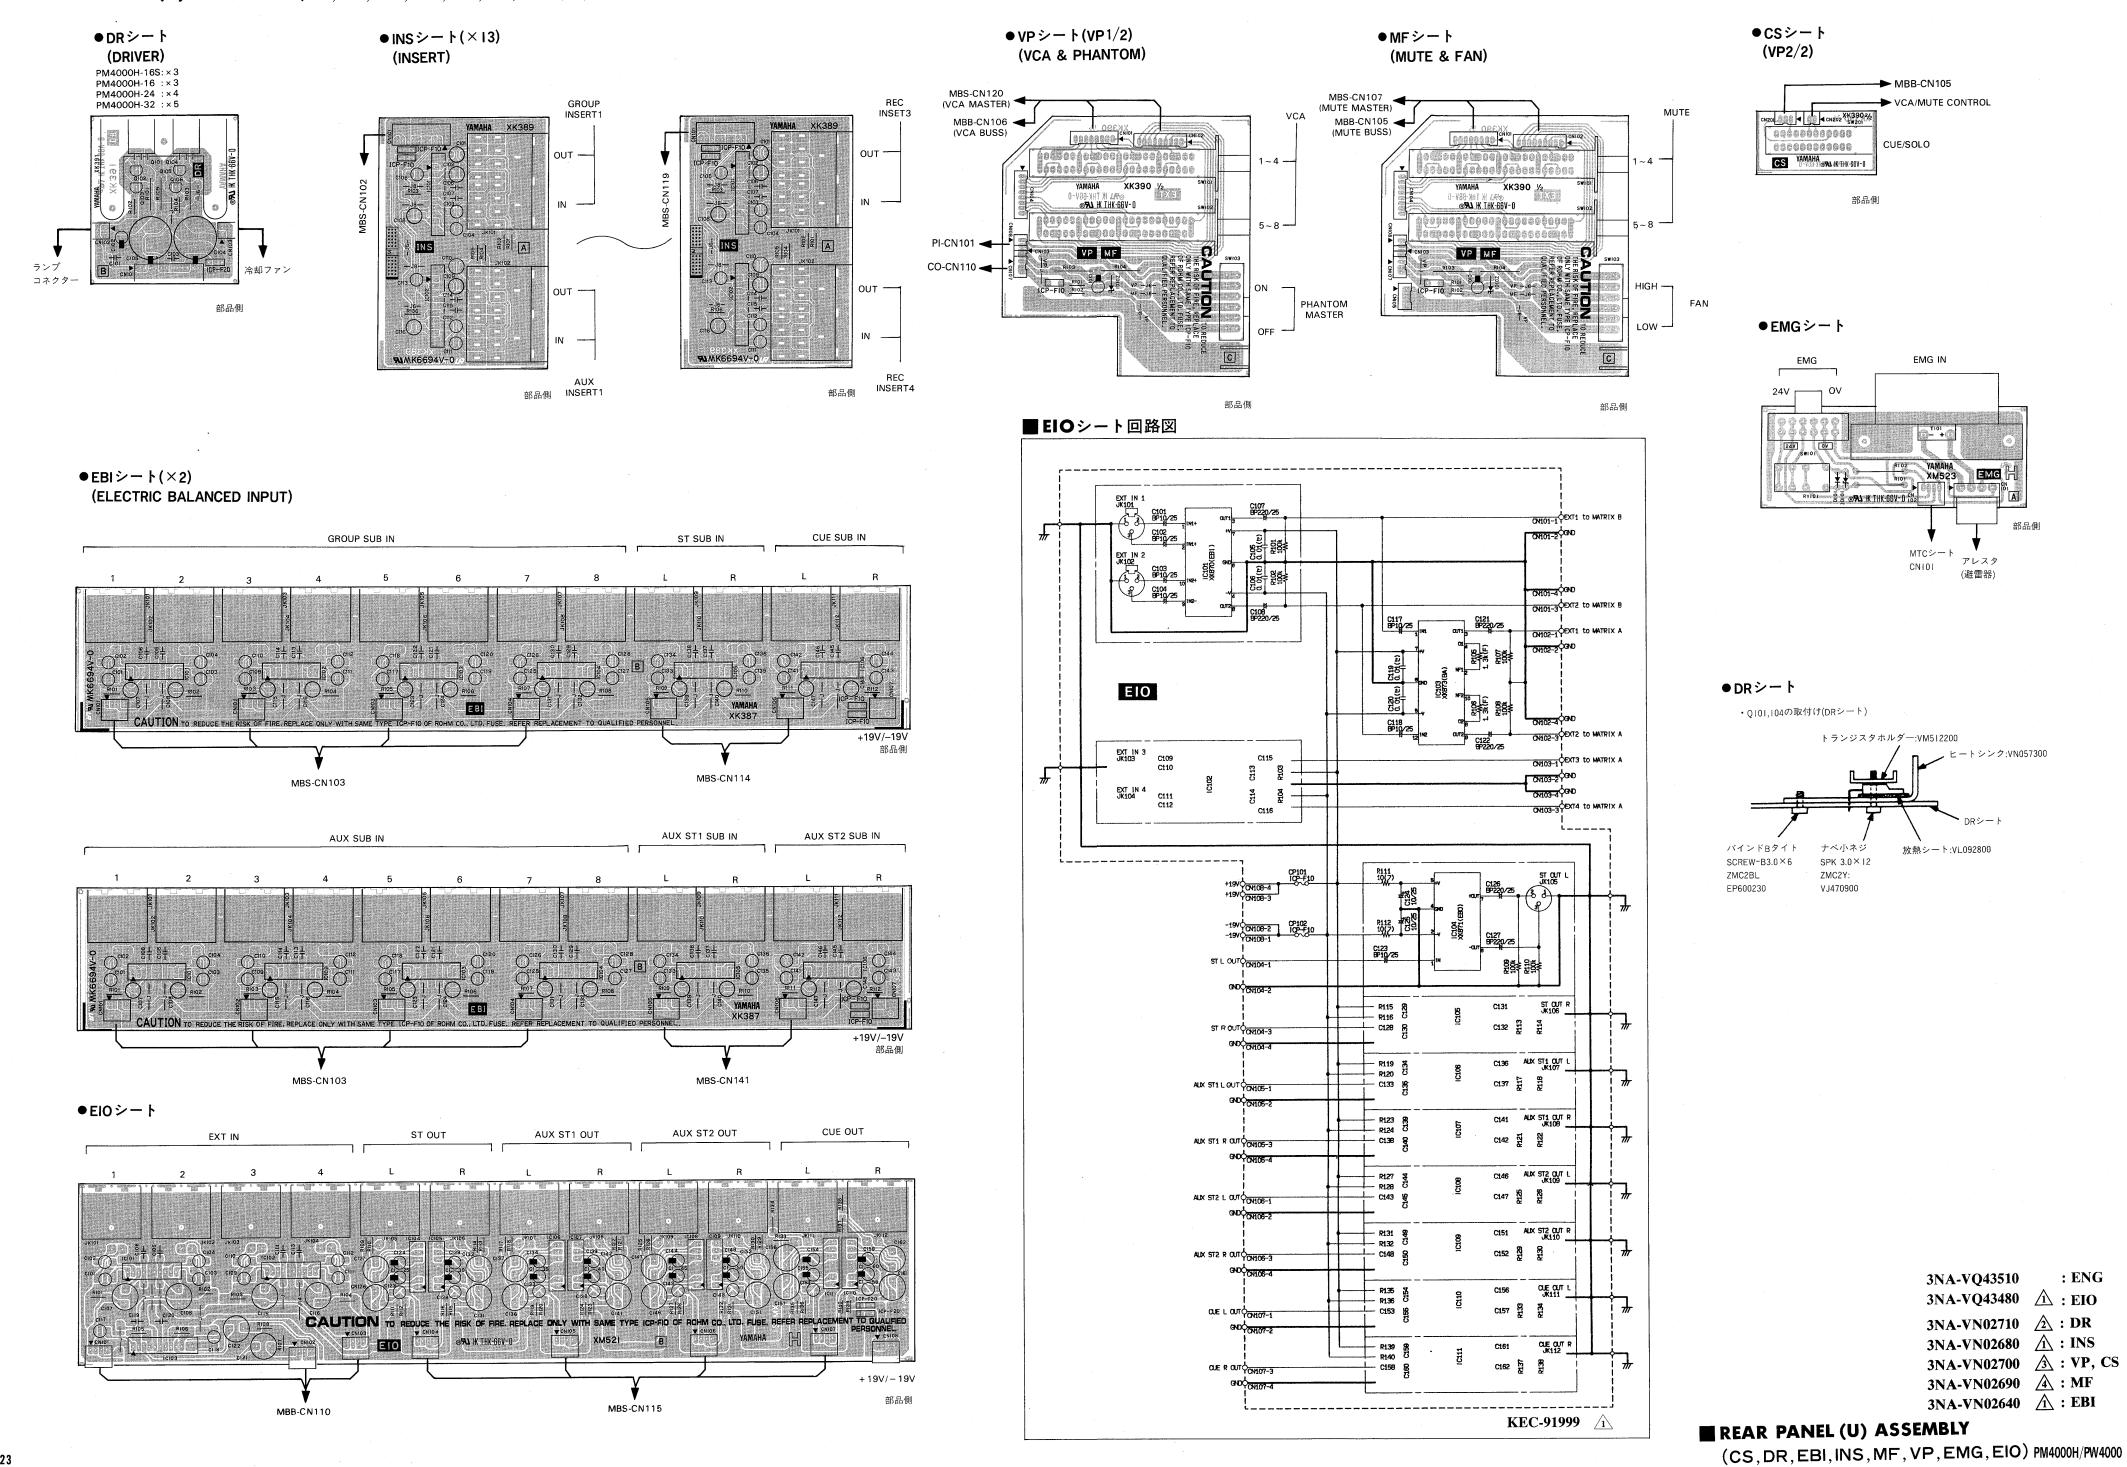

# ■ REC MODULE (REC1, REC2, VR)





3NA-VQ43260 **A: REC1** 

: REC2

3NA-VQ43270

3NA-VQ43280

# **■ MATRIX MODULE** (MX1, MX2, MX3, VR)







#### **TREAR PANEL (U) ASSEMBLY (CS, DR, EBI, INS, MF, VP, EMG, EIO)**









### METER ASSEMBLY (MT1, MT2, MT3, MTC, LED, PI)





### **■ CONNECTORS** (MBB, MBS)



3NA-VQ43390 : MBB 3NA-VQ43400 : MBS





#### **POWER SUPPLY PW4000** (AC, DC1, DC2, MON)











# ■ STEREO MASTER MODULE (ST1,ST2)







#### STEREO INPUT MODULE (SI1, SI2, SI3, SI5, IN5)



### ■ MONITOR 1 MODULE (MON1, MON3, MON4)











PM4000H/PW4000

### ■ MASTER MODULE (MAS1, MAS2)





# ■ STEREO MASTER MODULE (ST1,ST2)





#### ■ MONITOR 1 MODULE (MON1, MON3, MON4)





# ■ MONITOR 2 MODULE (MON2, MON3, MON4)





# ■ TALKBACK MODULE (TB1,TB2)