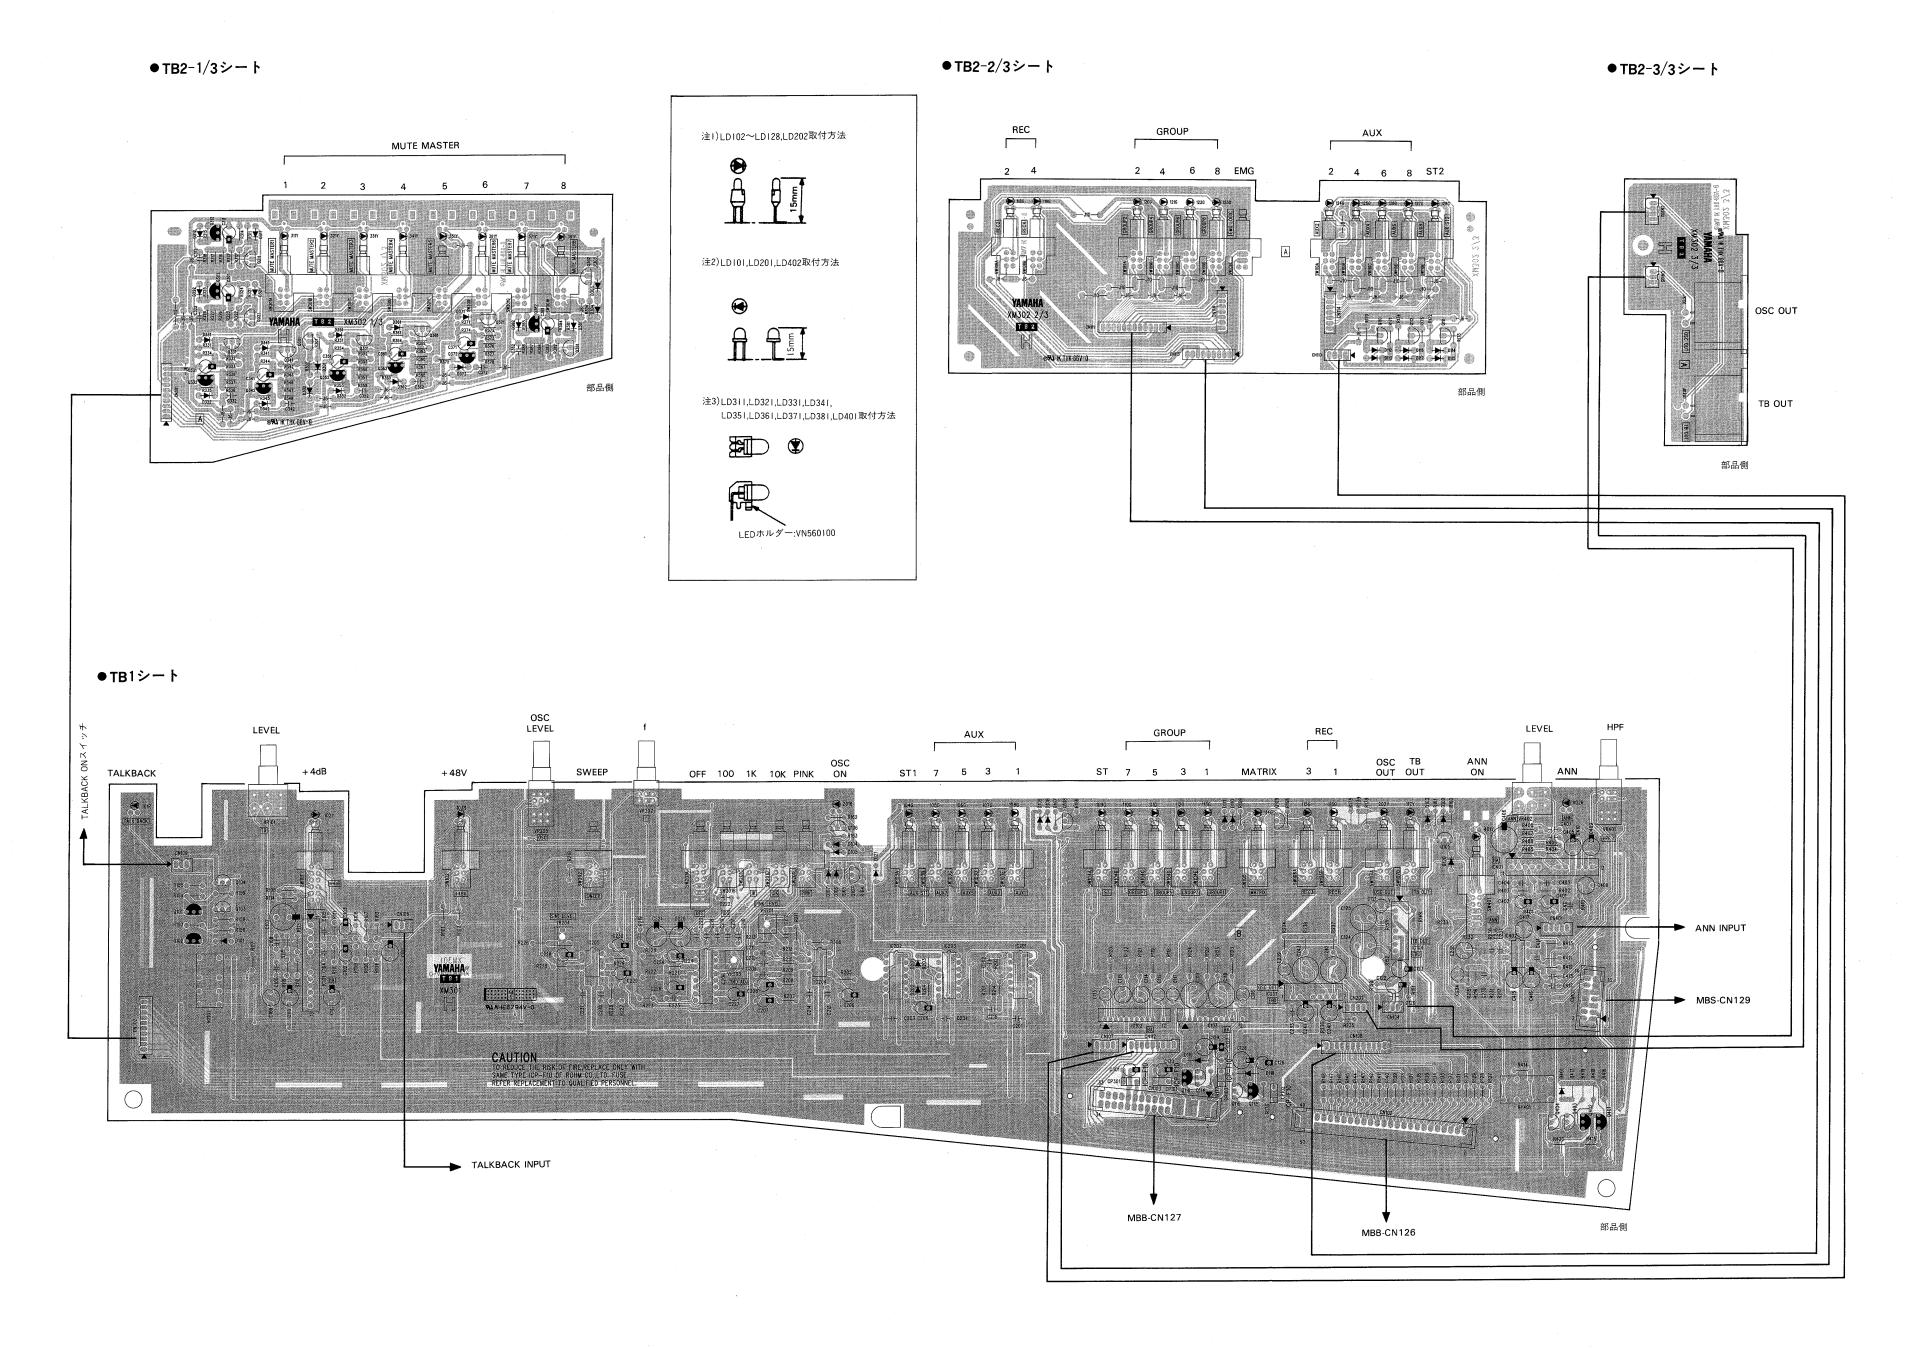

# ■ REC MODULE (REC1, REC2, VR)





3NA-VQ43260 **A: REC1** 

: REC2

3NA-VQ43270

3NA-VQ43280

# **■ MATRIX MODULE** (MX1, MX2, MX3, VR)







#### **TREAR PANEL (U) ASSEMBLY (CS, DR, EBI, INS, MF, VP, EMG, EIO)**









### METER ASSEMBLY (MT1, MT2, MT3, MTC, LED, PI)





### **■ CONNECTORS** (MBB, MBS)



3NA-VQ43390 : MBB 3NA-VQ43400 : MBS





#### **POWER SUPPLY PW4000** (AC, DC1, DC2, MON)











# ■ STEREO MASTER MODULE (ST1,ST2)







#### STEREO INPUT MODULE (SI1, SI2, SI3, SI5, IN5)



### ■ MONITOR 1 MODULE (MON1, MON3, MON4)











PM4000H/PW4000

### ■ MASTER MODULE (MAS1, MAS2)





# ■ STEREO MASTER MODULE (ST1,ST2)





#### ■ MONITOR 1 MODULE (MON1, MON3, MON4)





# ■ MONITOR 2 MODULE (MON2, MON3, MON4)





# ■ TALKBACK MODULE (TB1,TB2)