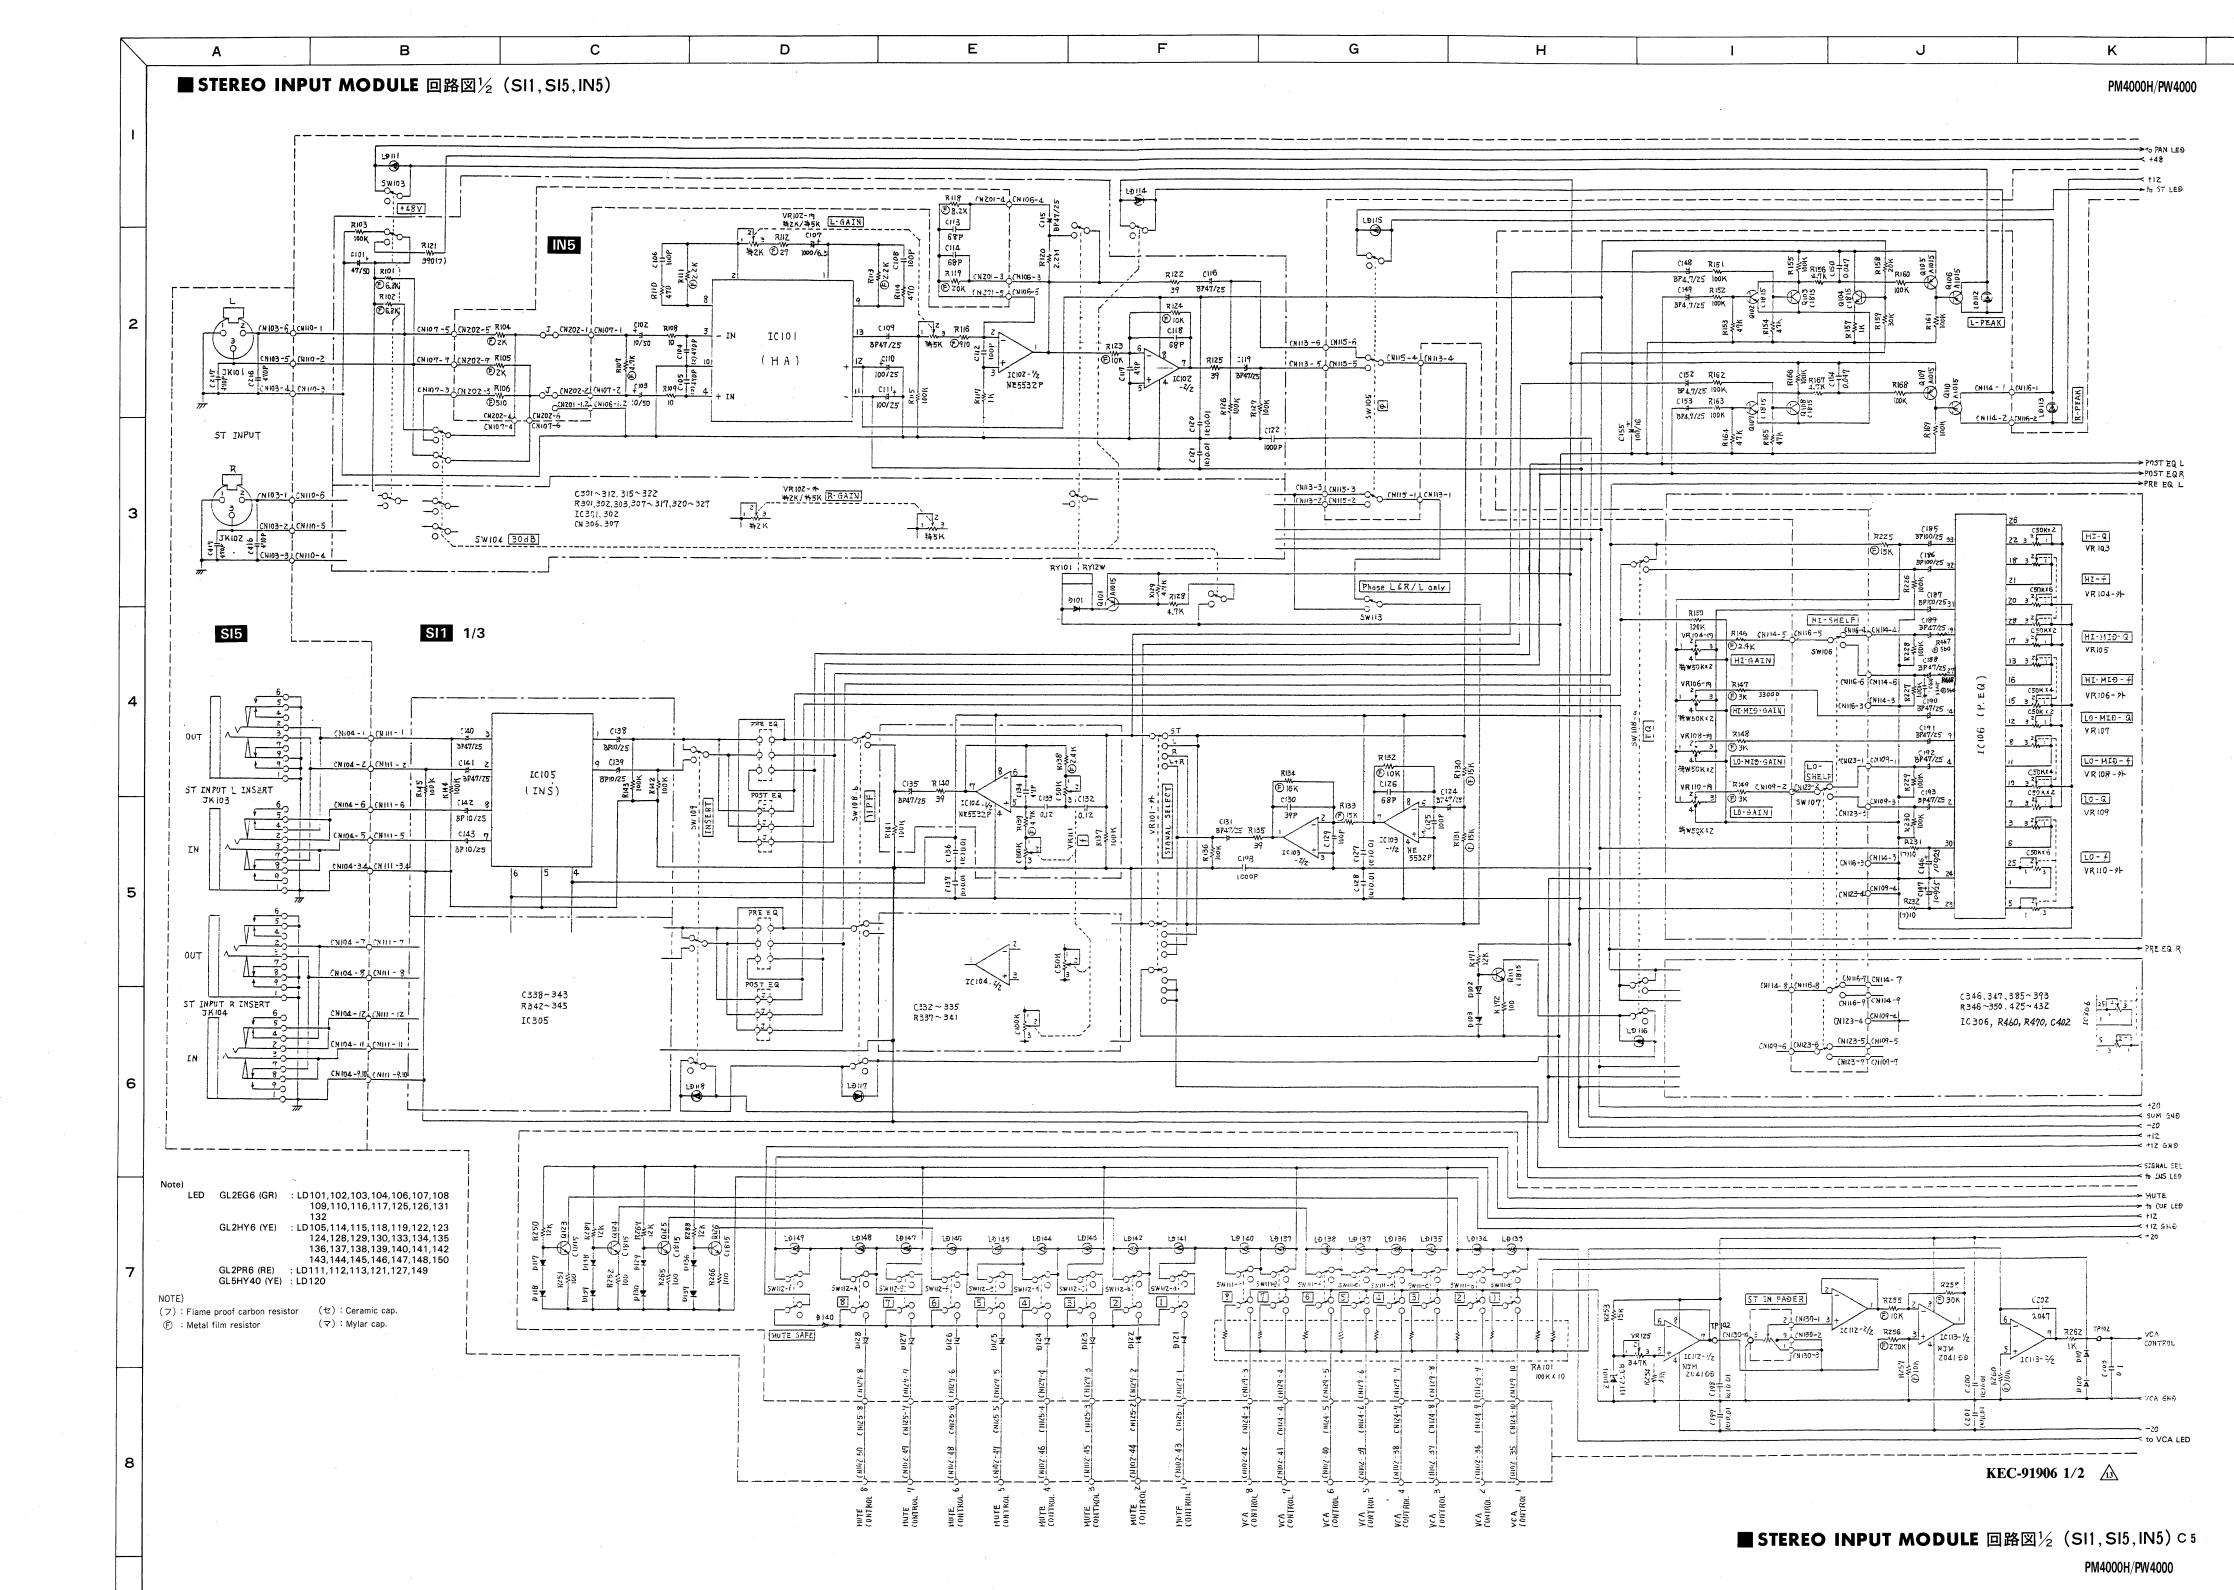

# ■ REC MODULE (REC1, REC2, VR)





3NA-VQ43260 **A: REC1** 

: REC2

3NA-VQ43270

3NA-VQ43280

# **■ MATRIX MODULE** (MX1, MX2, MX3, VR)







#### **TREAR PANEL (U) ASSEMBLY (CS, DR, EBI, INS, MF, VP, EMG, EIO)**









### METER ASSEMBLY (MT1, MT2, MT3, MTC, LED, PI)





### **■ CONNECTORS** (MBB, MBS)



3NA-VQ43390 : MBB 3NA-VQ43400 : MBS





#### **POWER SUPPLY PW4000** (AC, DC1, DC2, MON)











# ■ STEREO MASTER MODULE (ST1,ST2)







#### STEREO INPUT MODULE (SI1, SI2, SI3, SI5, IN5)



### ■ MONITOR 1 MODULE (MON1, MON3, MON4)











PM4000H/PW4000

### ■ MASTER MODULE (MAS1, MAS2)





# ■ STEREO MASTER MODULE (ST1,ST2)





#### ■ MONITOR 1 MODULE (MON1, MON3, MON4)





# ■ MONITOR 2 MODULE (MON2, MON3, MON4)





# ■ TALKBACK MODULE (TB1,TB2)