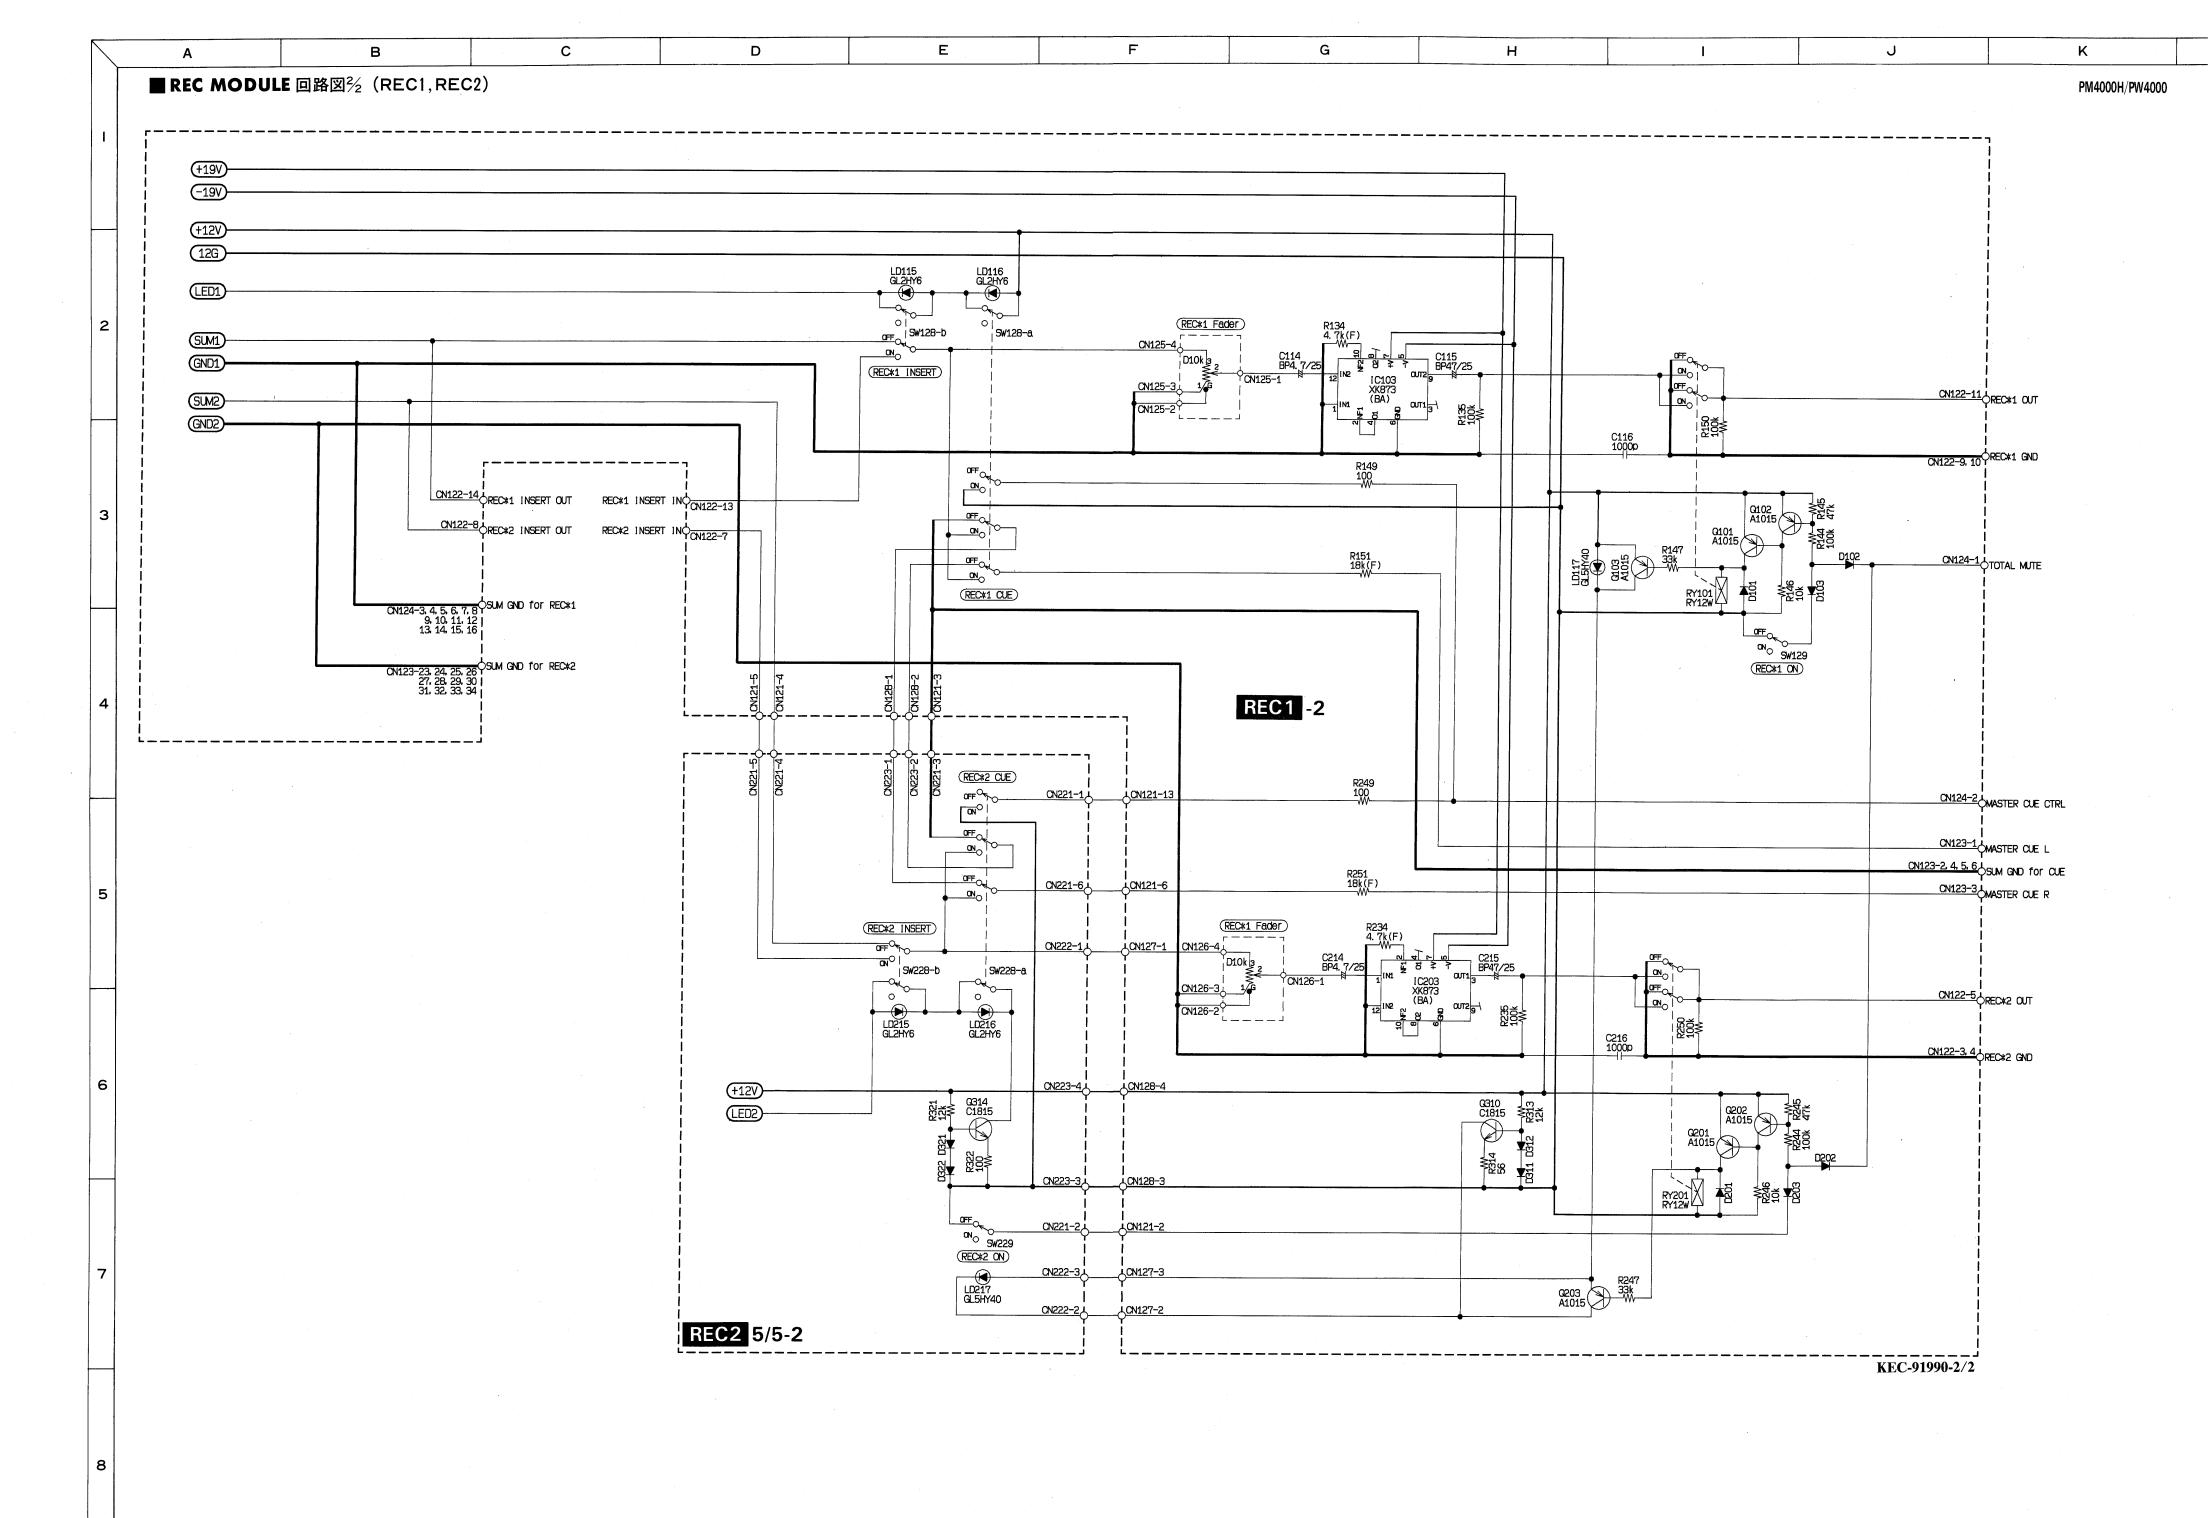

# ■ REC MODULE (REC1, REC2, VR)

3NA-VQ43260 **A: REC1** 

: REC2

3NA-VQ43270

3NA-VQ43280