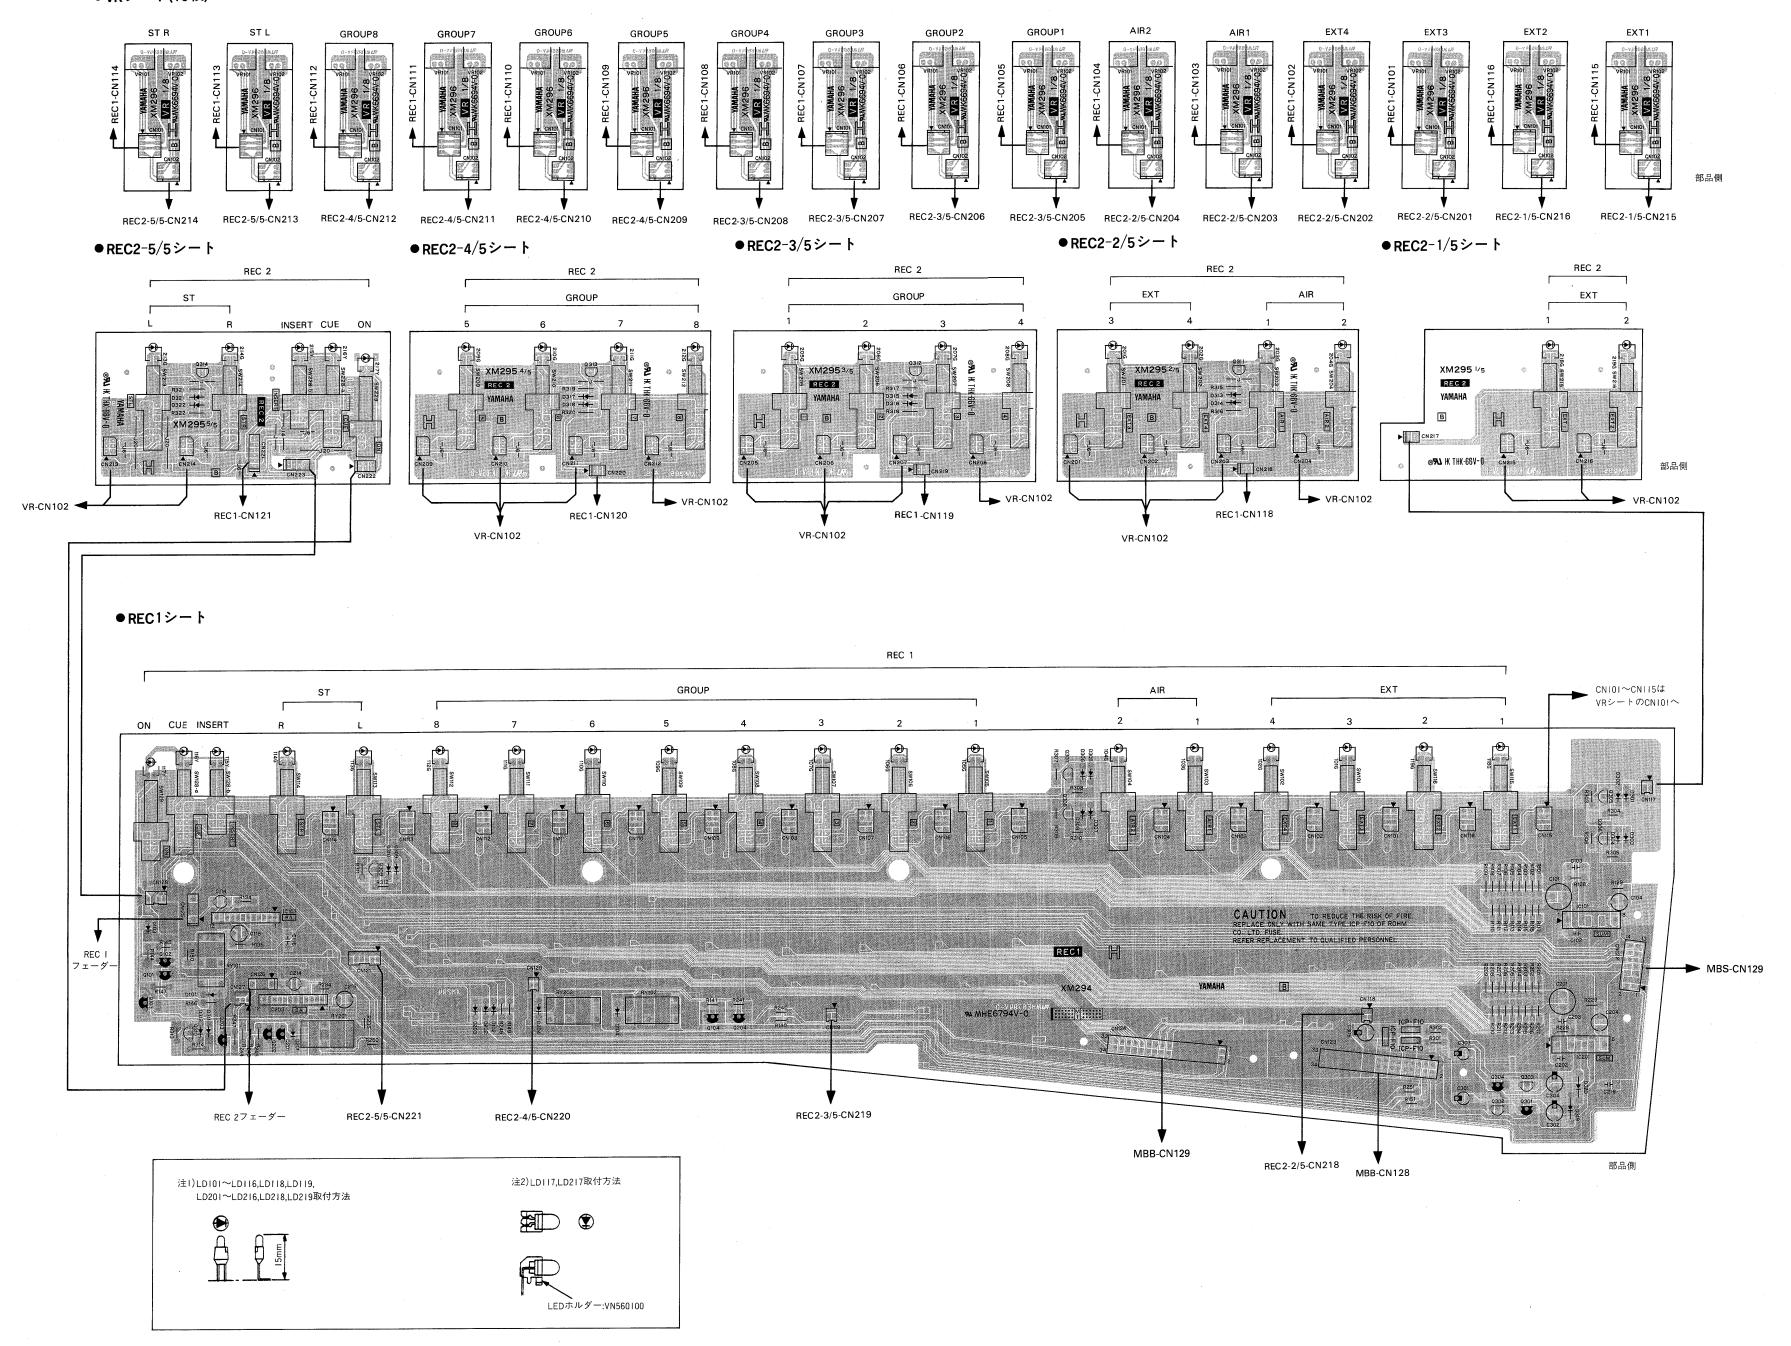

# ■ REC MODULE (REC1, REC2, VR)

3NA-VQ43260 **A: REC1** 

: REC2

3NA-VQ43270

3NA-VQ43280