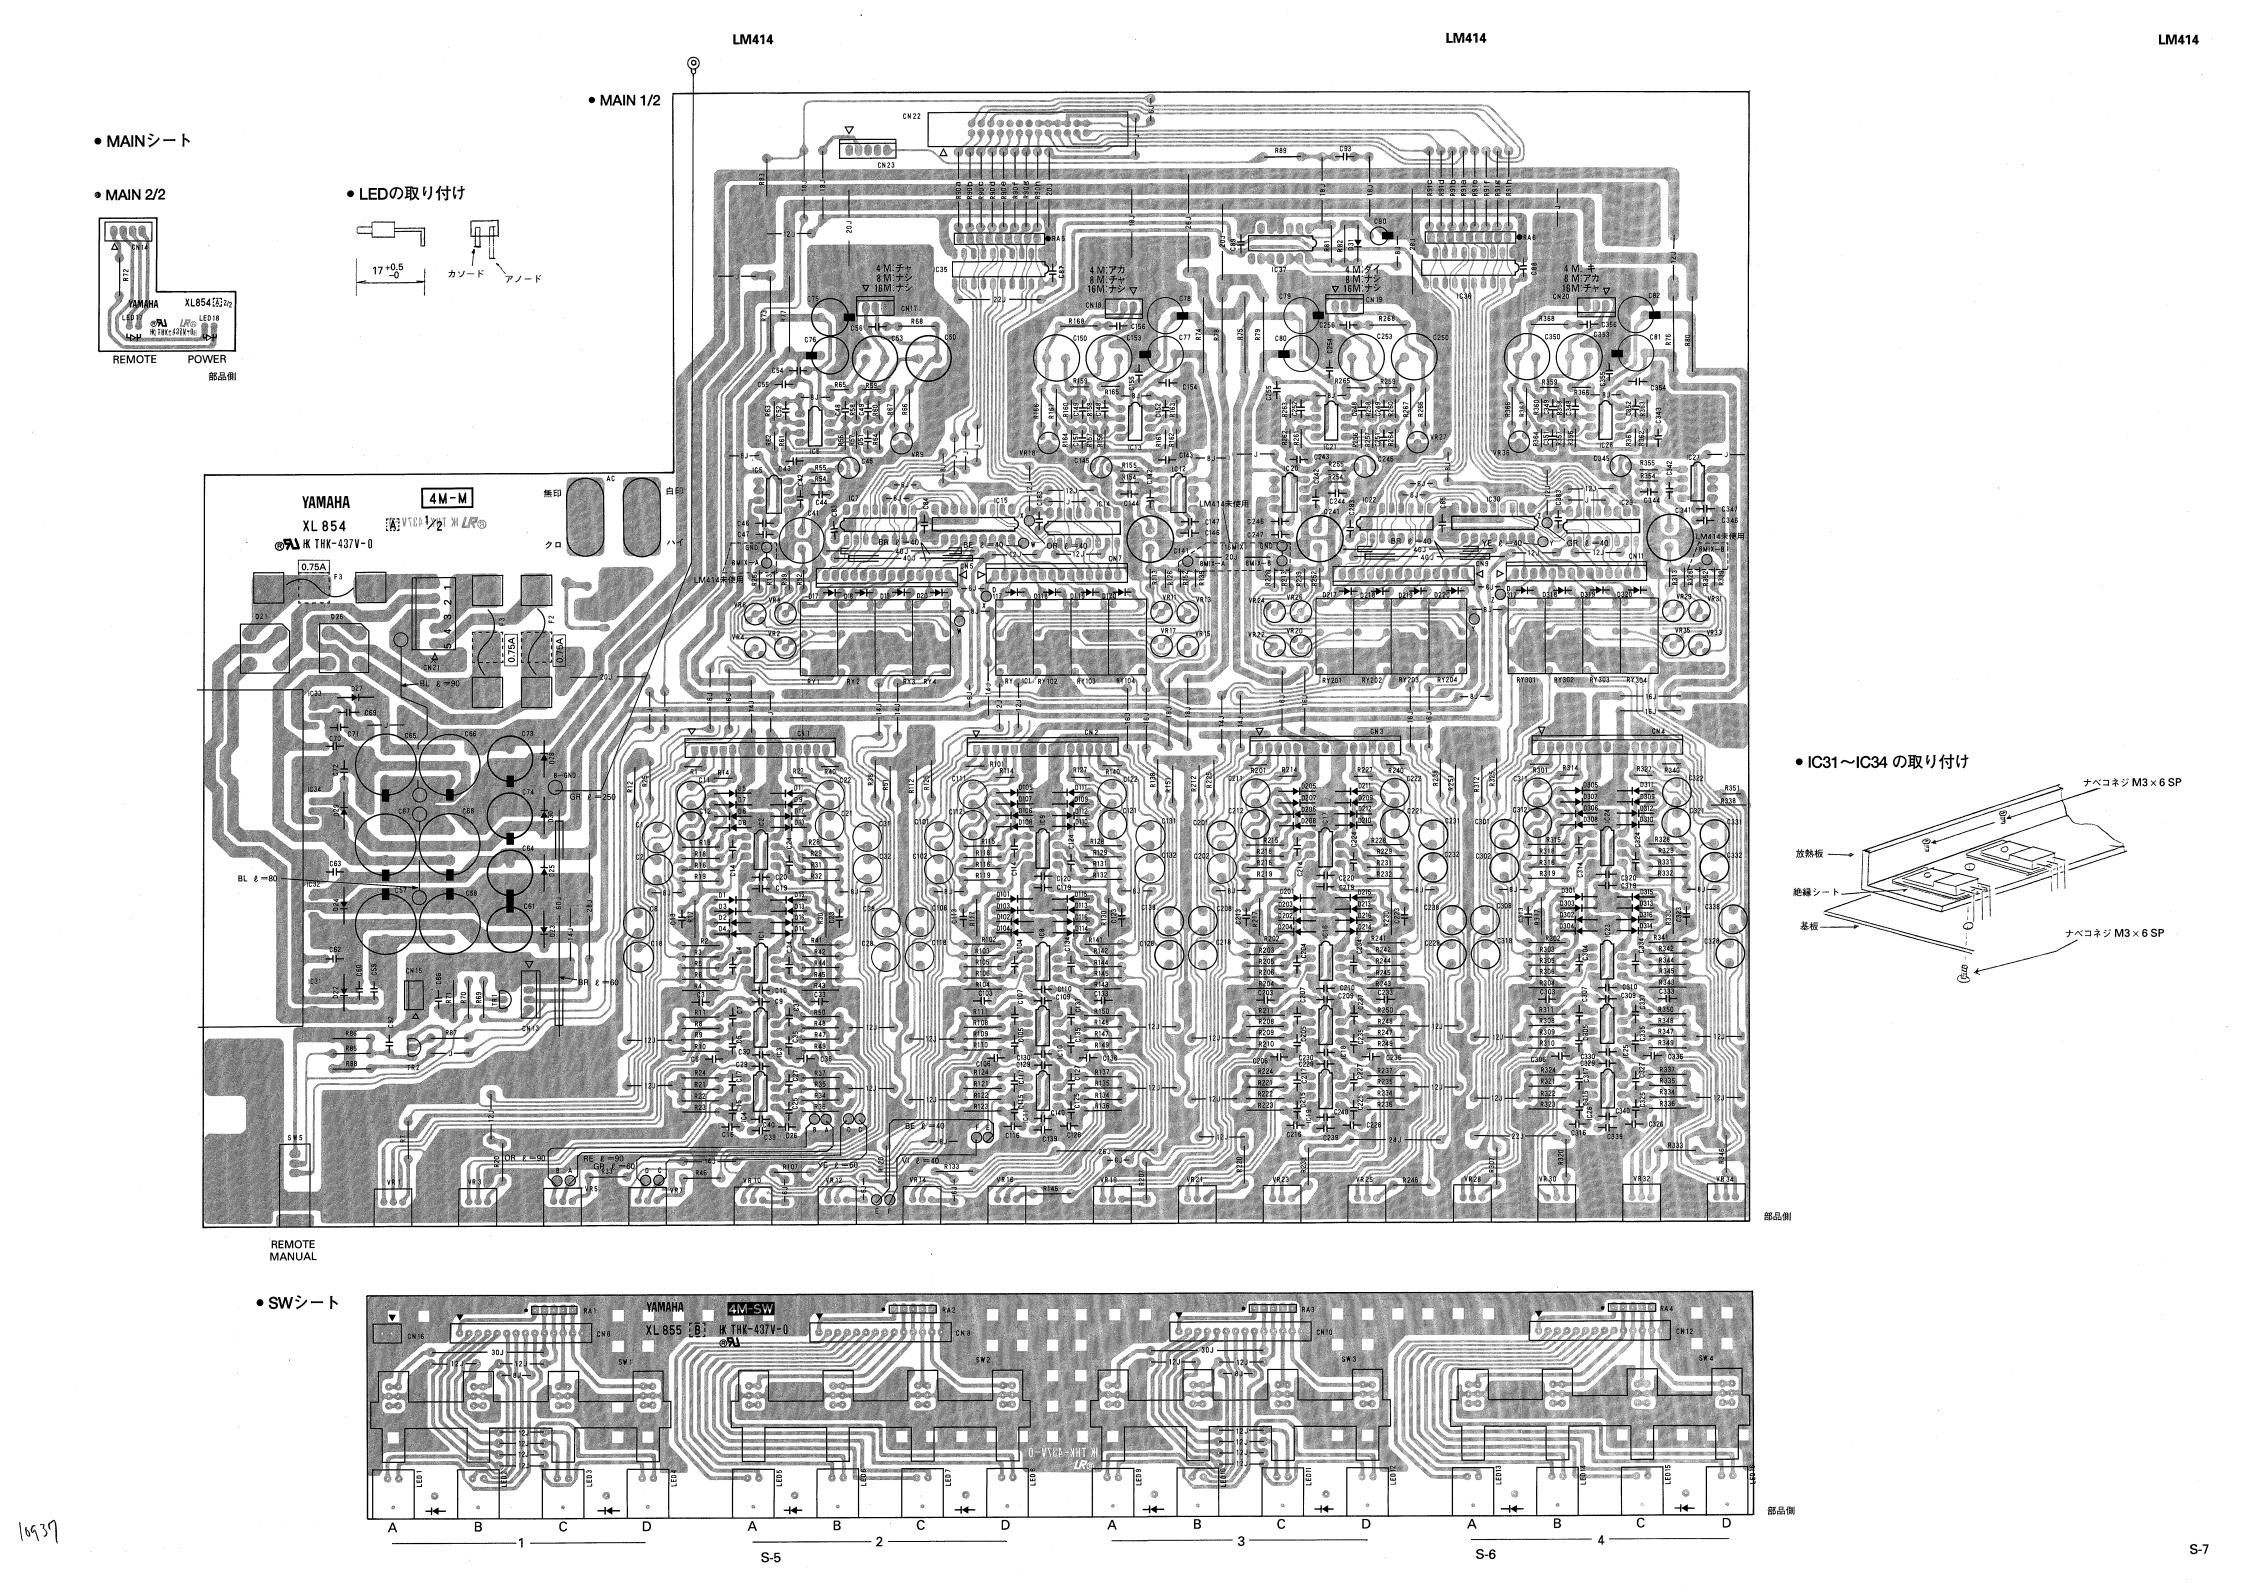

# ■ REC MODULE (REC1, REC2, VR)





3NA-VQ43260 **A: REC1** 

: REC2

3NA-VQ43270

3NA-VQ43280

# **■ MATRIX MODULE** (MX1, MX2, MX3, VR)







#### **TREAR PANEL (U) ASSEMBLY (CS, DR, EBI, INS, MF, VP, EMG, EIO)**









### METER ASSEMBLY (MT1, MT2, MT3, MTC, LED, PI)





### **■ CONNECTORS** (MBB, MBS)



3NA-VQ43390 : MBB 3NA-VQ43400 : MBS





#### **POWER SUPPLY PW4000** (AC, DC1, DC2, MON)











# ■ STEREO MASTER MODULE (ST1,ST2)







#### STEREO INPUT MODULE (SI1, SI2, SI3, SI5, IN5)



### ■ MONITOR 1 MODULE (MON1, MON3, MON4)











PM4000H/PW4000

### ■ MASTER MODULE (MAS1, MAS2)





# ■ STEREO MASTER MODULE (ST1,ST2)





#### ■ MONITOR 1 MODULE (MON1, MON3, MON4)





# ■ MONITOR 2 MODULE (MON2, MON3, MON4)





# ■ TALKBACK MODULE (TB1,TB2)