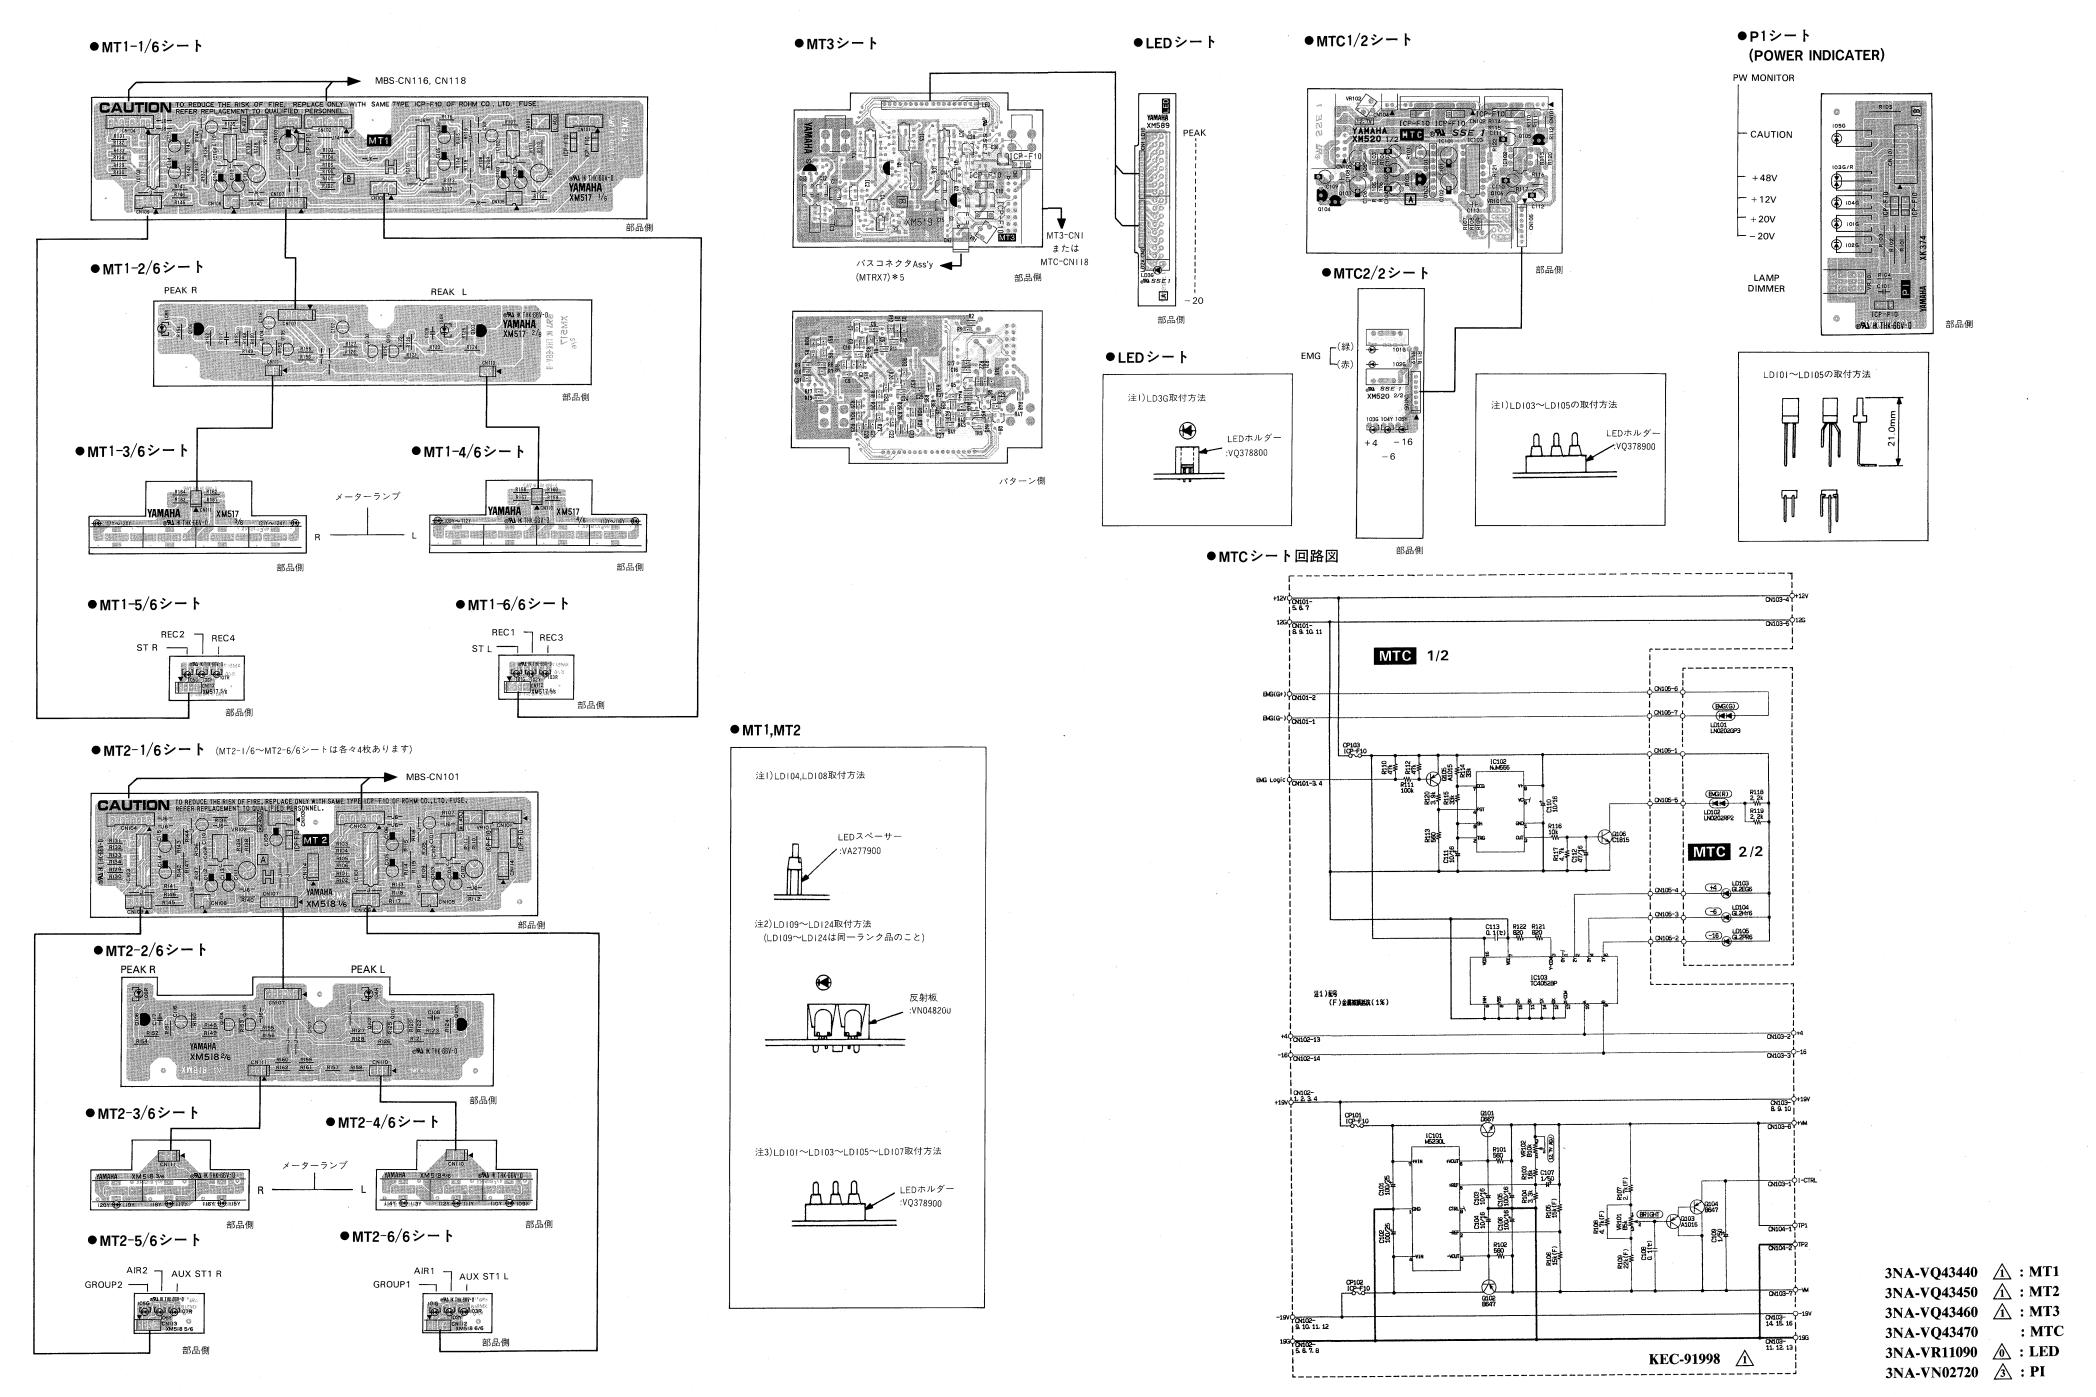

# ■ REC MODULE (REC1, REC2, VR)





3NA-VQ43260 **A: REC1** 

: REC2

3NA-VQ43270

3NA-VQ43280

# **■ MATRIX MODULE** (MX1, MX2, MX3, VR)







#### **TREAR PANEL (U) ASSEMBLY (CS, DR, EBI, INS, MF, VP, EMG, EIO)**









### METER ASSEMBLY (MT1, MT2, MT3, MTC, LED, PI)





### **■ CONNECTORS** (MBB, MBS)



3NA-VQ43390 : MBB 3NA-VQ43400 : MBS





#### **POWER SUPPLY PW4000** (AC, DC1, DC2, MON)











# ■ STEREO MASTER MODULE (ST1,ST2)







#### STEREO INPUT MODULE (SI1, SI2, SI3, SI5, IN5)



### ■ MONITOR 1 MODULE (MON1, MON3, MON4)











PM4000H/PW4000

### ■ MASTER MODULE (MAS1, MAS2)





# ■ STEREO MASTER MODULE (ST1,ST2)





#### ■ MONITOR 1 MODULE (MON1, MON3, MON4)





# ■ MONITOR 2 MODULE (MON2, MON3, MON4)





# ■ TALKBACK MODULE (TB1,TB2)