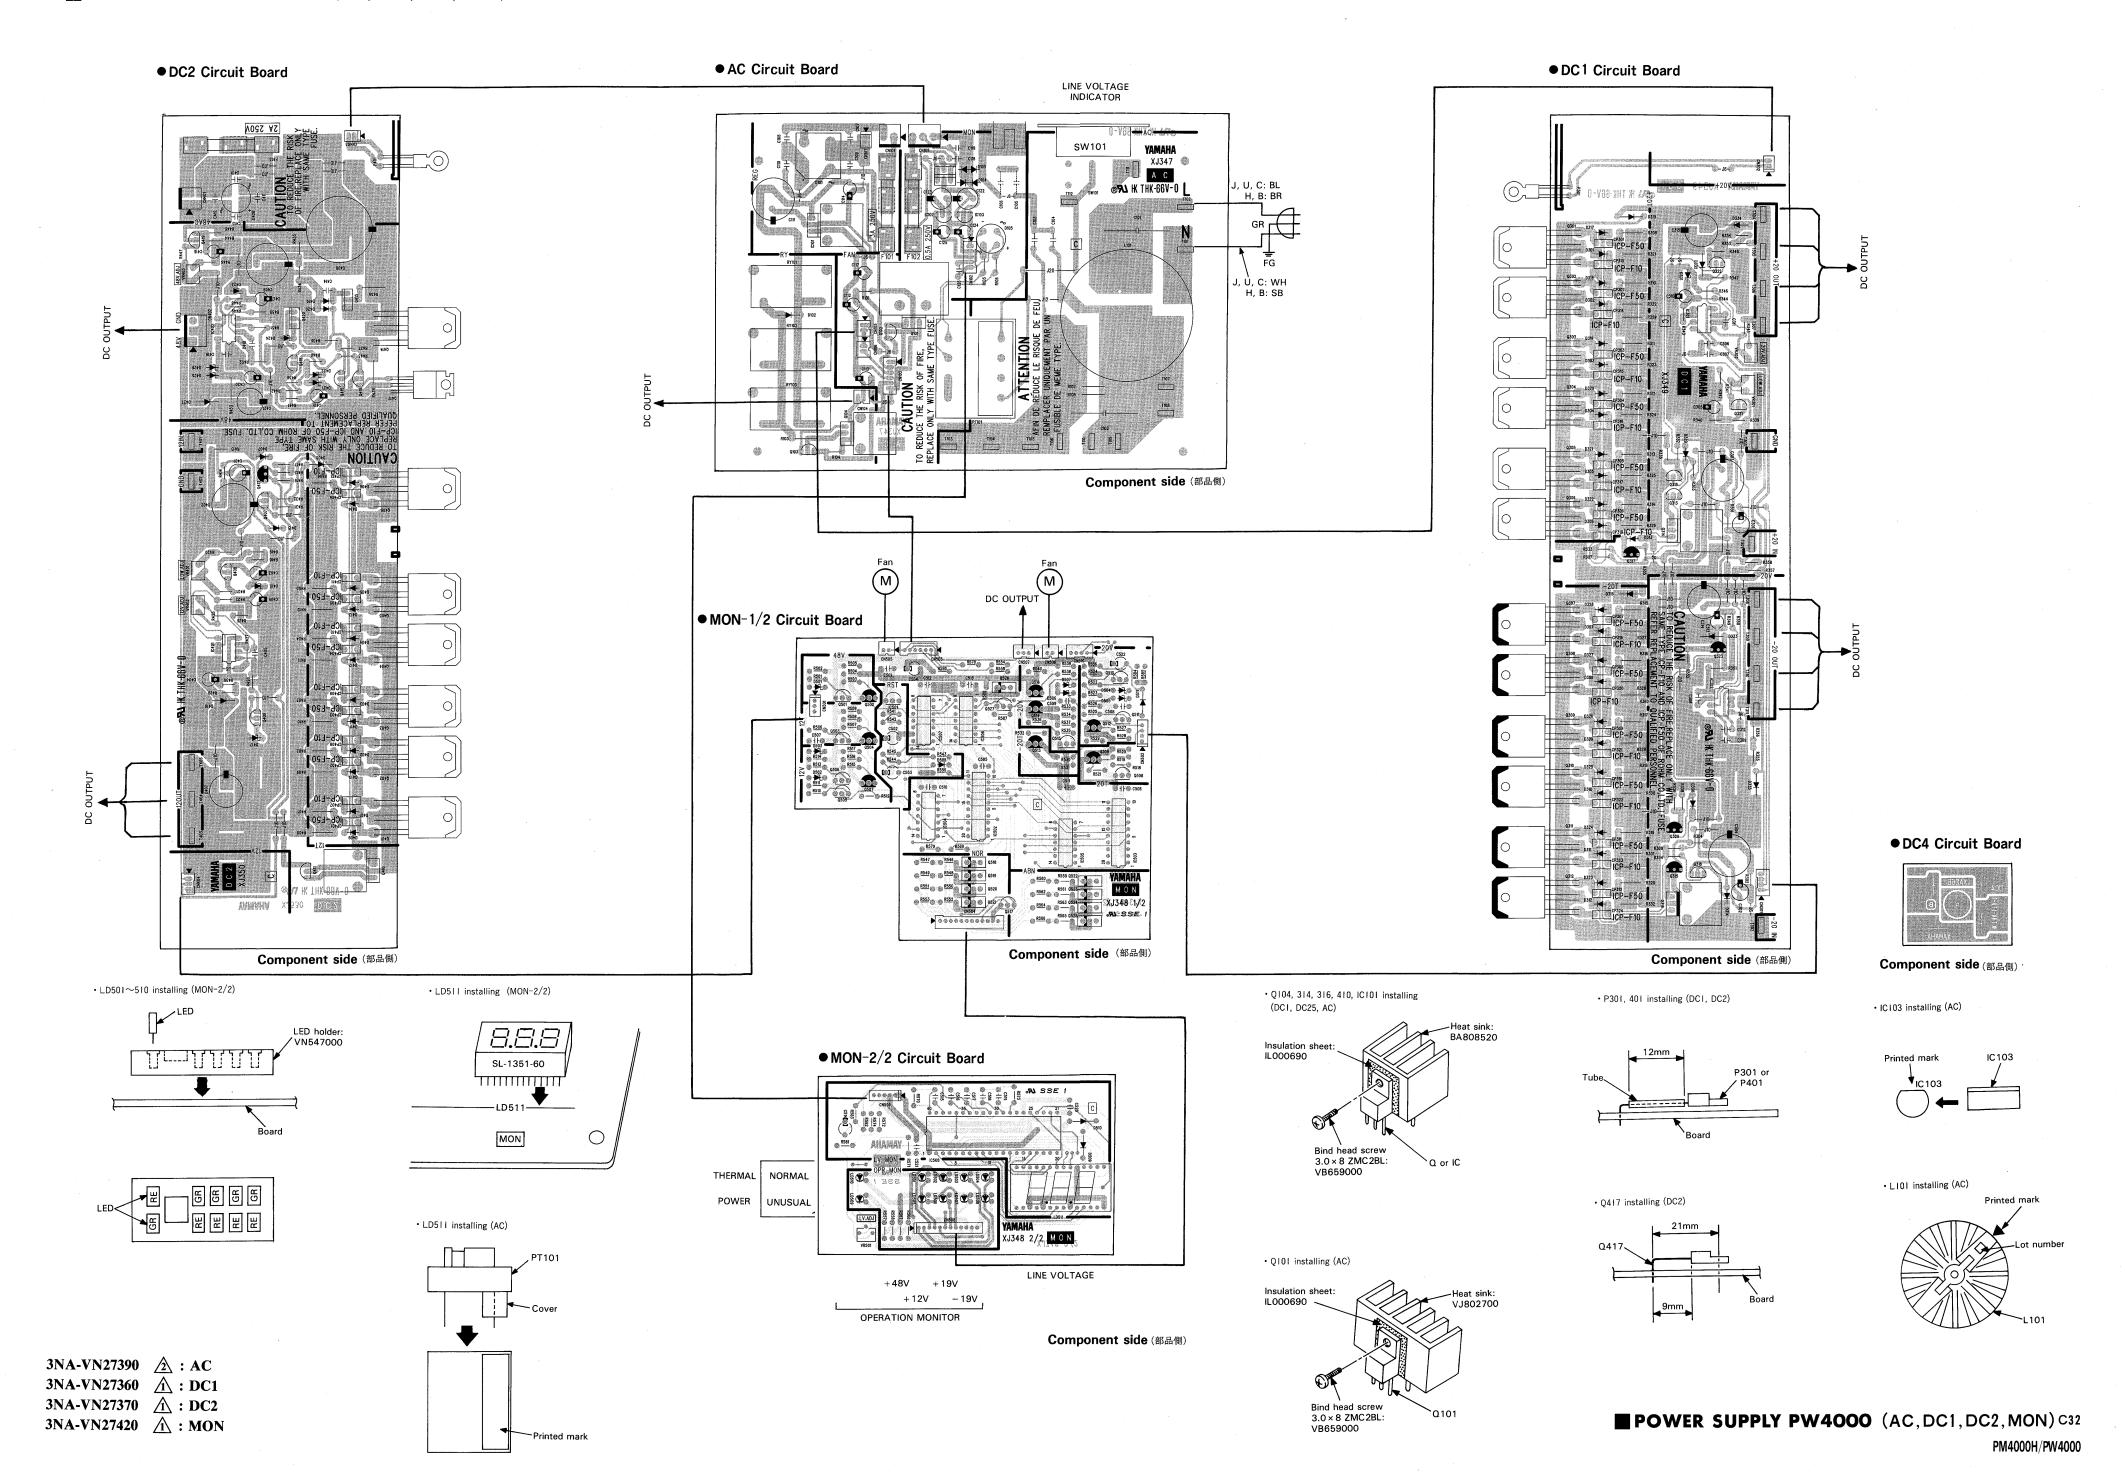

# ■ REC MODULE (REC1, REC2, VR)





3NA-VQ43260 **A: REC1** 

: REC2

3NA-VQ43270

3NA-VQ43280

# **■ MATRIX MODULE** (MX1, MX2, MX3, VR)







#### **TREAR PANEL (U) ASSEMBLY (CS, DR, EBI, INS, MF, VP, EMG, EIO)**









### METER ASSEMBLY (MT1, MT2, MT3, MTC, LED, PI)





### **■ CONNECTORS** (MBB, MBS)



3NA-VQ43390 : MBB 3NA-VQ43400 : MBS





#### **POWER SUPPLY PW4000** (AC, DC1, DC2, MON)











# ■ STEREO MASTER MODULE (ST1,ST2)







#### STEREO INPUT MODULE (SI1, SI2, SI3, SI5, IN5)



### ■ MONITOR 1 MODULE (MON1, MON3, MON4)











PM4000H/PW4000

### ■ MASTER MODULE (MAS1, MAS2)





# ■ STEREO MASTER MODULE (ST1,ST2)





#### ■ MONITOR 1 MODULE (MON1, MON3, MON4)





# ■ MONITOR 2 MODULE (MON2, MON3, MON4)





# ■ TALKBACK MODULE (TB1,TB2)