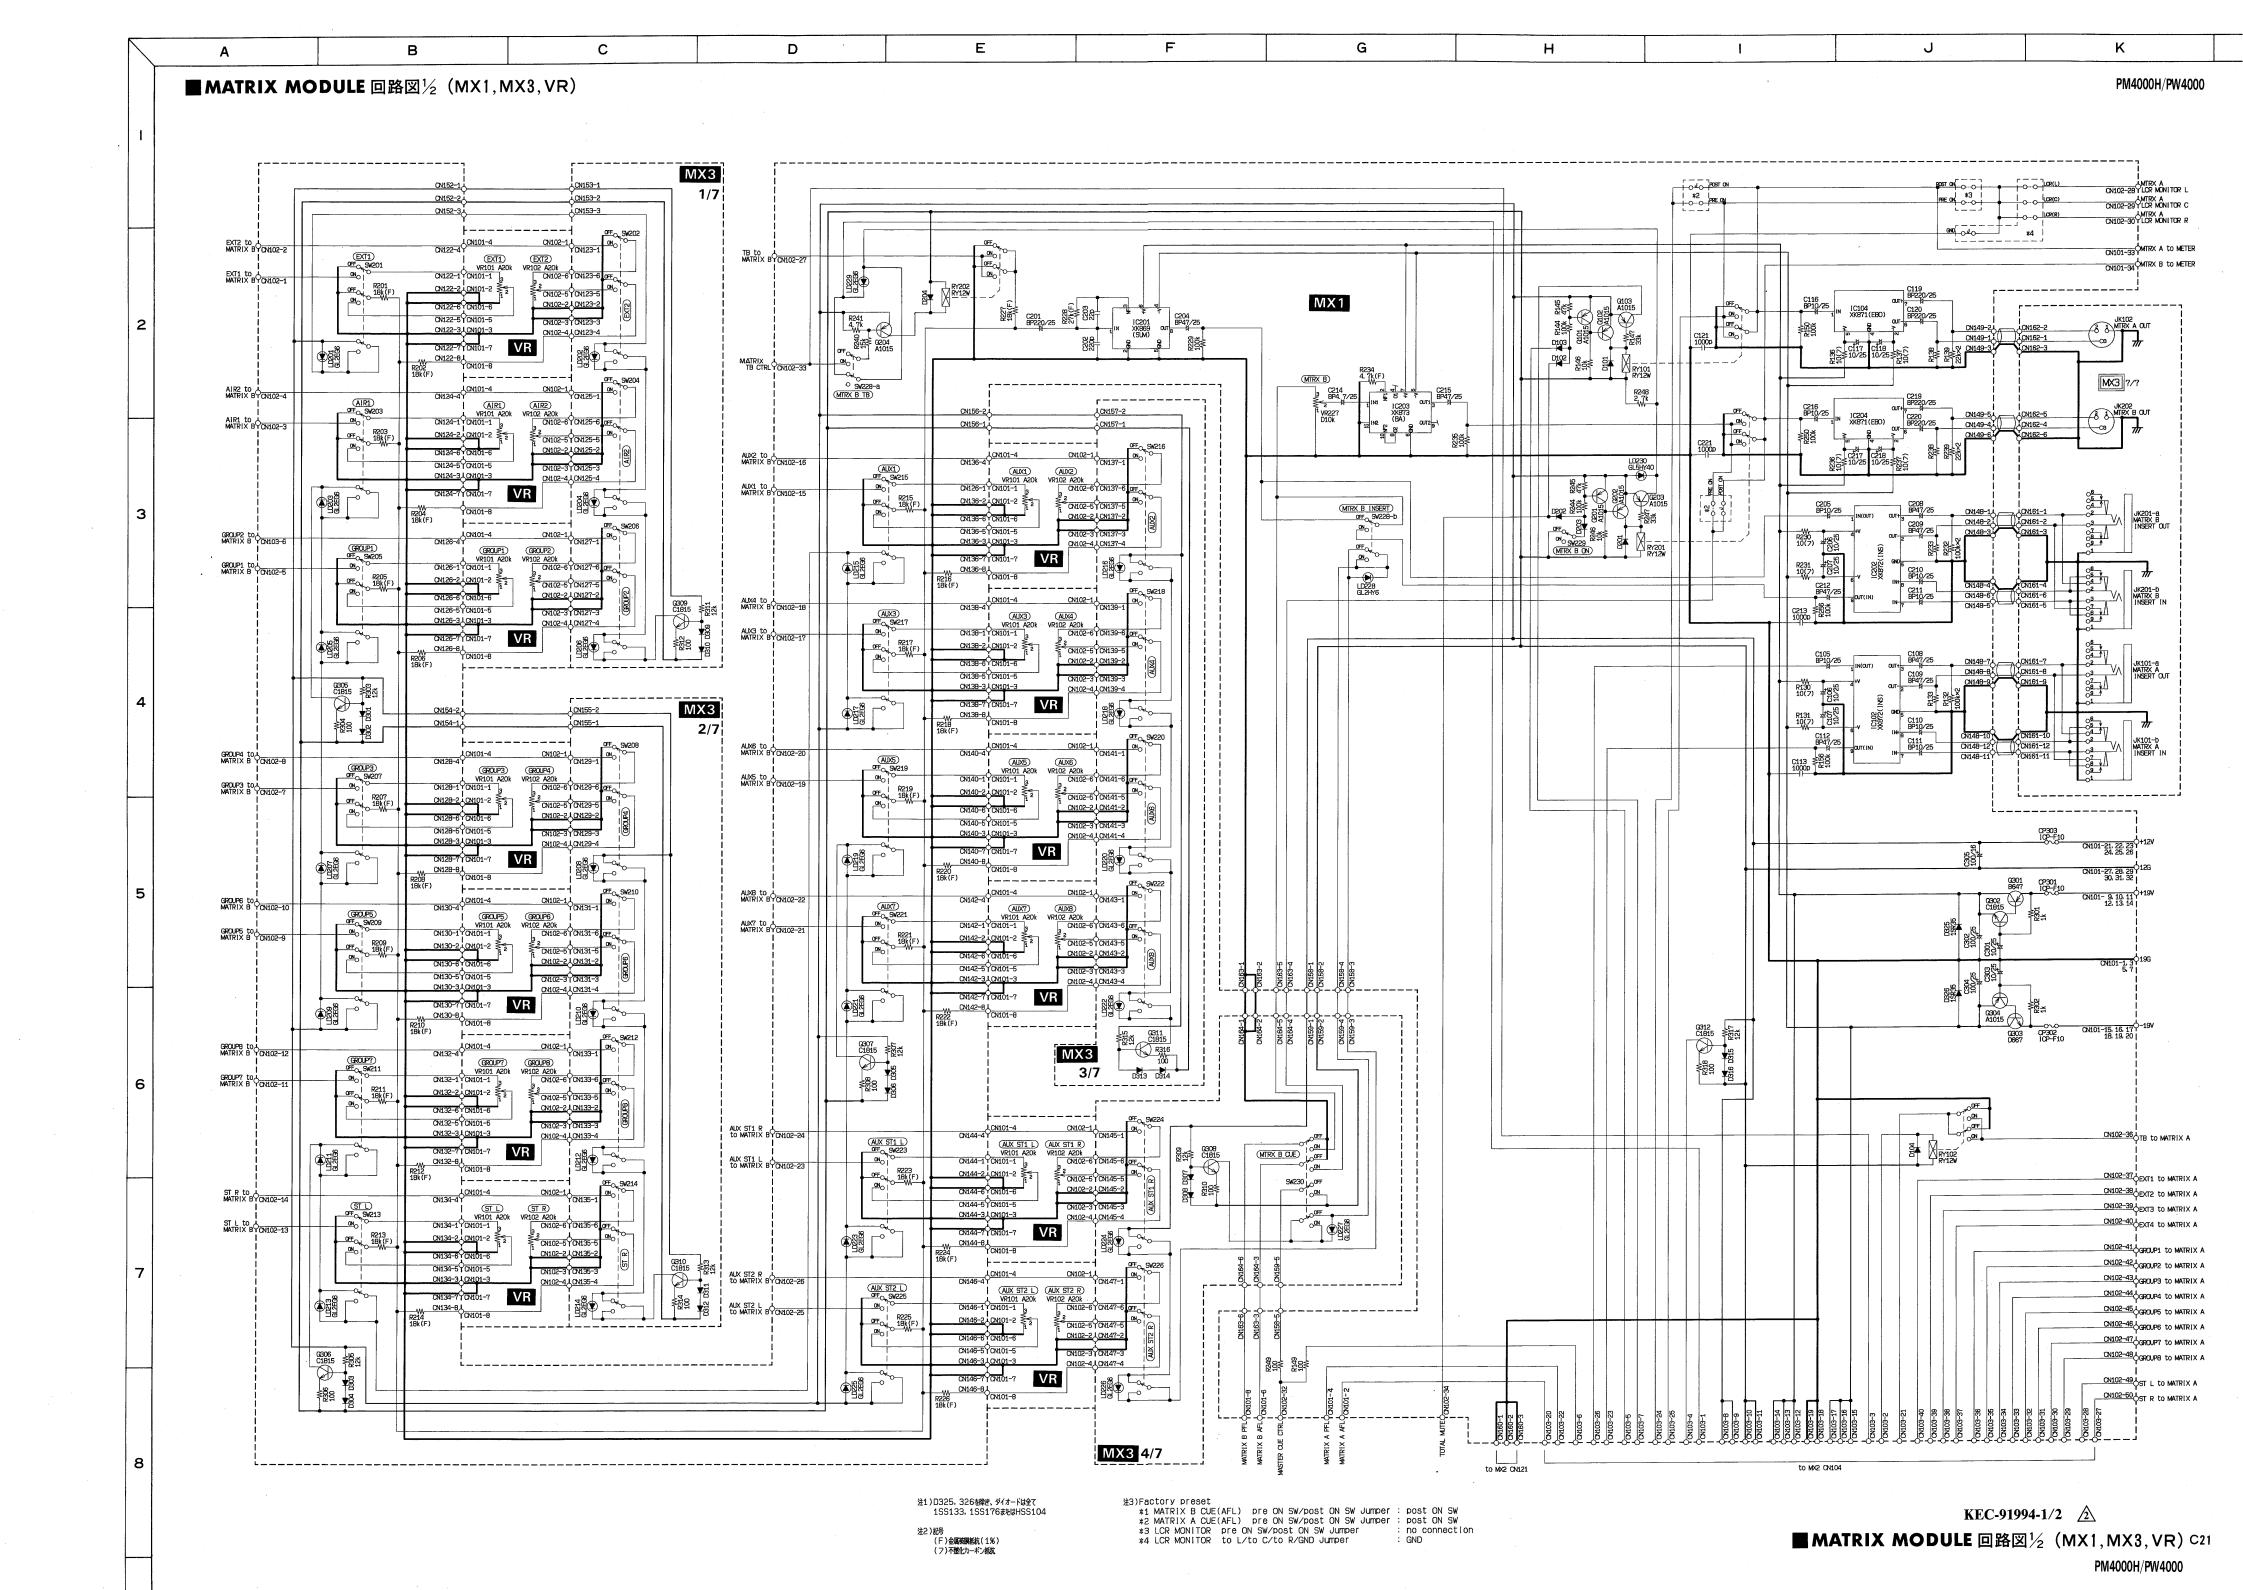

# ■ REC MODULE (REC1, REC2, VR)





3NA-VQ43260 **A: REC1** 

: REC2

3NA-VQ43270

3NA-VQ43280

# **■ MATRIX MODULE** (MX1, MX2, MX3, VR)







#### **TREAR PANEL (U) ASSEMBLY (CS, DR, EBI, INS, MF, VP, EMG, EIO)**









### METER ASSEMBLY (MT1, MT2, MT3, MTC, LED, PI)





### **■ CONNECTORS** (MBB, MBS)



3NA-VQ43390 : MBB 3NA-VQ43400 : MBS





#### **POWER SUPPLY PW4000** (AC, DC1, DC2, MON)











# ■ STEREO MASTER MODULE (ST1,ST2)







#### STEREO INPUT MODULE (SI1, SI2, SI3, SI5, IN5)



### ■ MONITOR 1 MODULE (MON1, MON3, MON4)











PM4000H/PW4000

### ■ MASTER MODULE (MAS1, MAS2)





# ■ STEREO MASTER MODULE (ST1,ST2)





#### ■ MONITOR 1 MODULE (MON1, MON3, MON4)





# ■ MONITOR 2 MODULE (MON2, MON3, MON4)





# ■ TALKBACK MODULE (TB1,TB2)