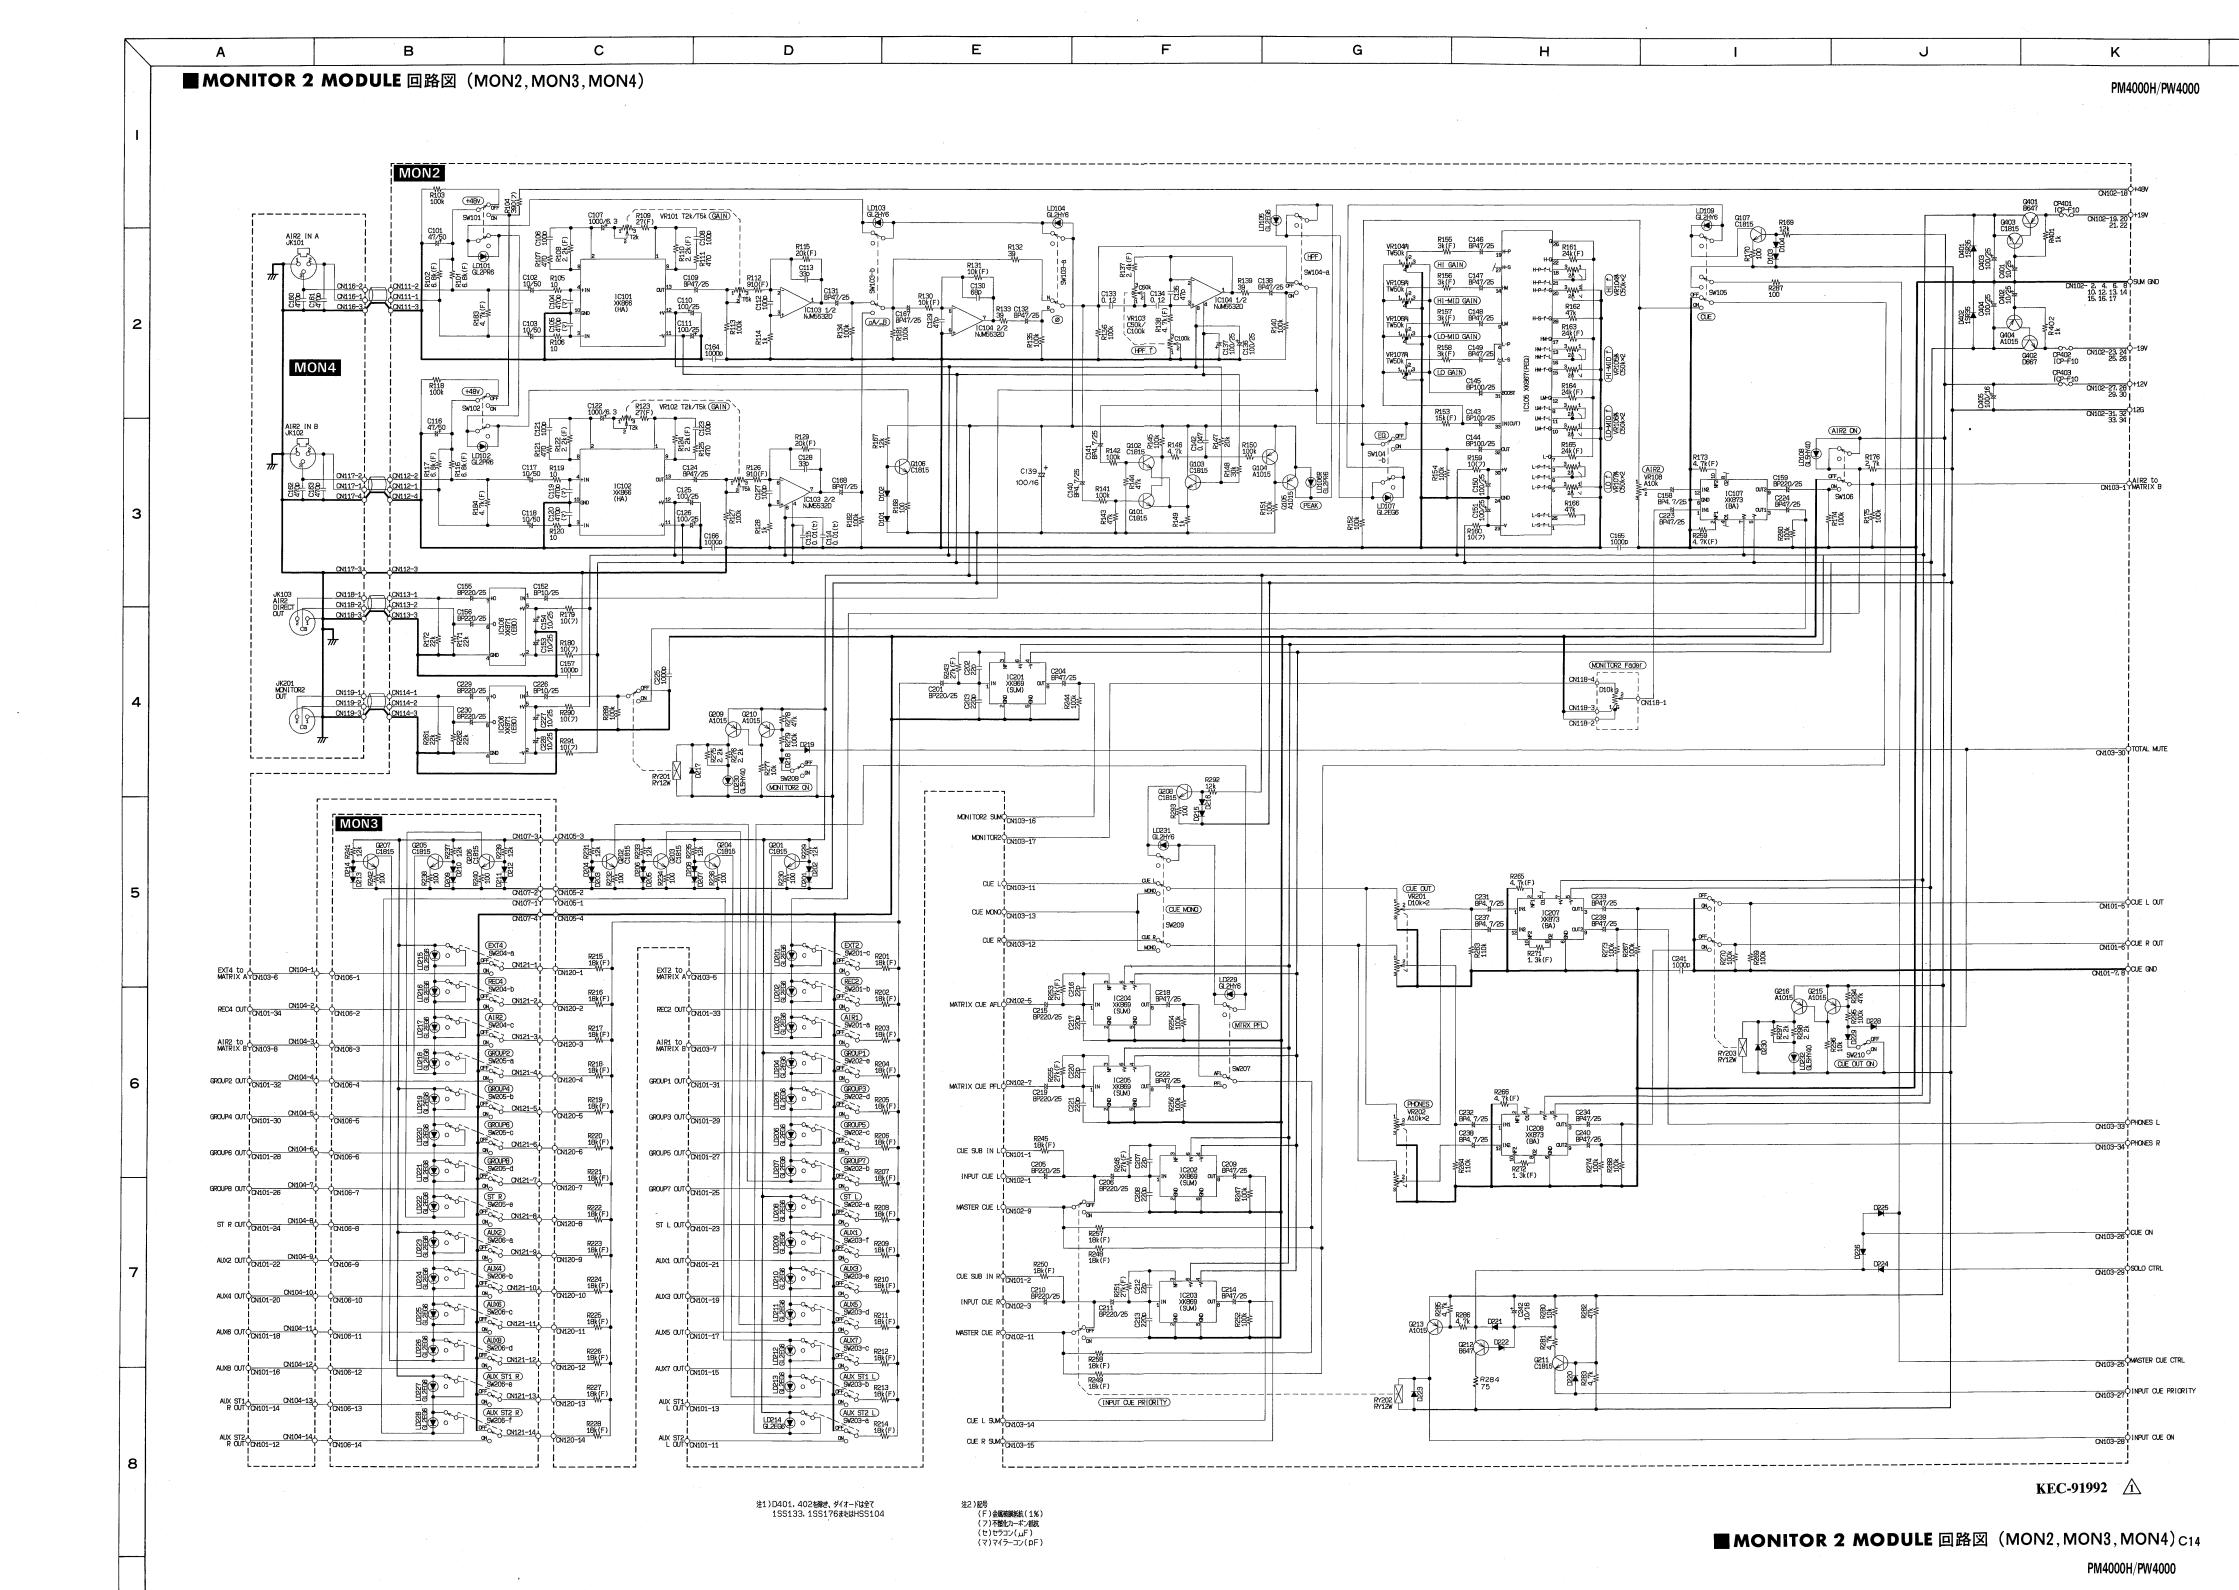

# ■ REC MODULE (REC1, REC2, VR)





3NA-VQ43260 **A: REC1** 

: REC2

3NA-VQ43270

3NA-VQ43280

# **■ MATRIX MODULE** (MX1, MX2, MX3, VR)







#### **TREAR PANEL (U) ASSEMBLY (CS, DR, EBI, INS, MF, VP, EMG, EIO)**









### METER ASSEMBLY (MT1, MT2, MT3, MTC, LED, PI)





### **■ CONNECTORS** (MBB, MBS)



3NA-VQ43390 : MBB 3NA-VQ43400 : MBS





#### **POWER SUPPLY PW4000** (AC, DC1, DC2, MON)











# ■ STEREO MASTER MODULE (ST1,ST2)







#### STEREO INPUT MODULE (SI1, SI2, SI3, SI5, IN5)



### ■ MONITOR 1 MODULE (MON1, MON3, MON4)











PM4000H/PW4000

### ■ MASTER MODULE (MAS1, MAS2)





# ■ STEREO MASTER MODULE (ST1,ST2)





#### ■ MONITOR 1 MODULE (MON1, MON3, MON4)





# ■ MONITOR 2 MODULE (MON2, MON3, MON4)





# ■ TALKBACK MODULE (TB1,TB2)