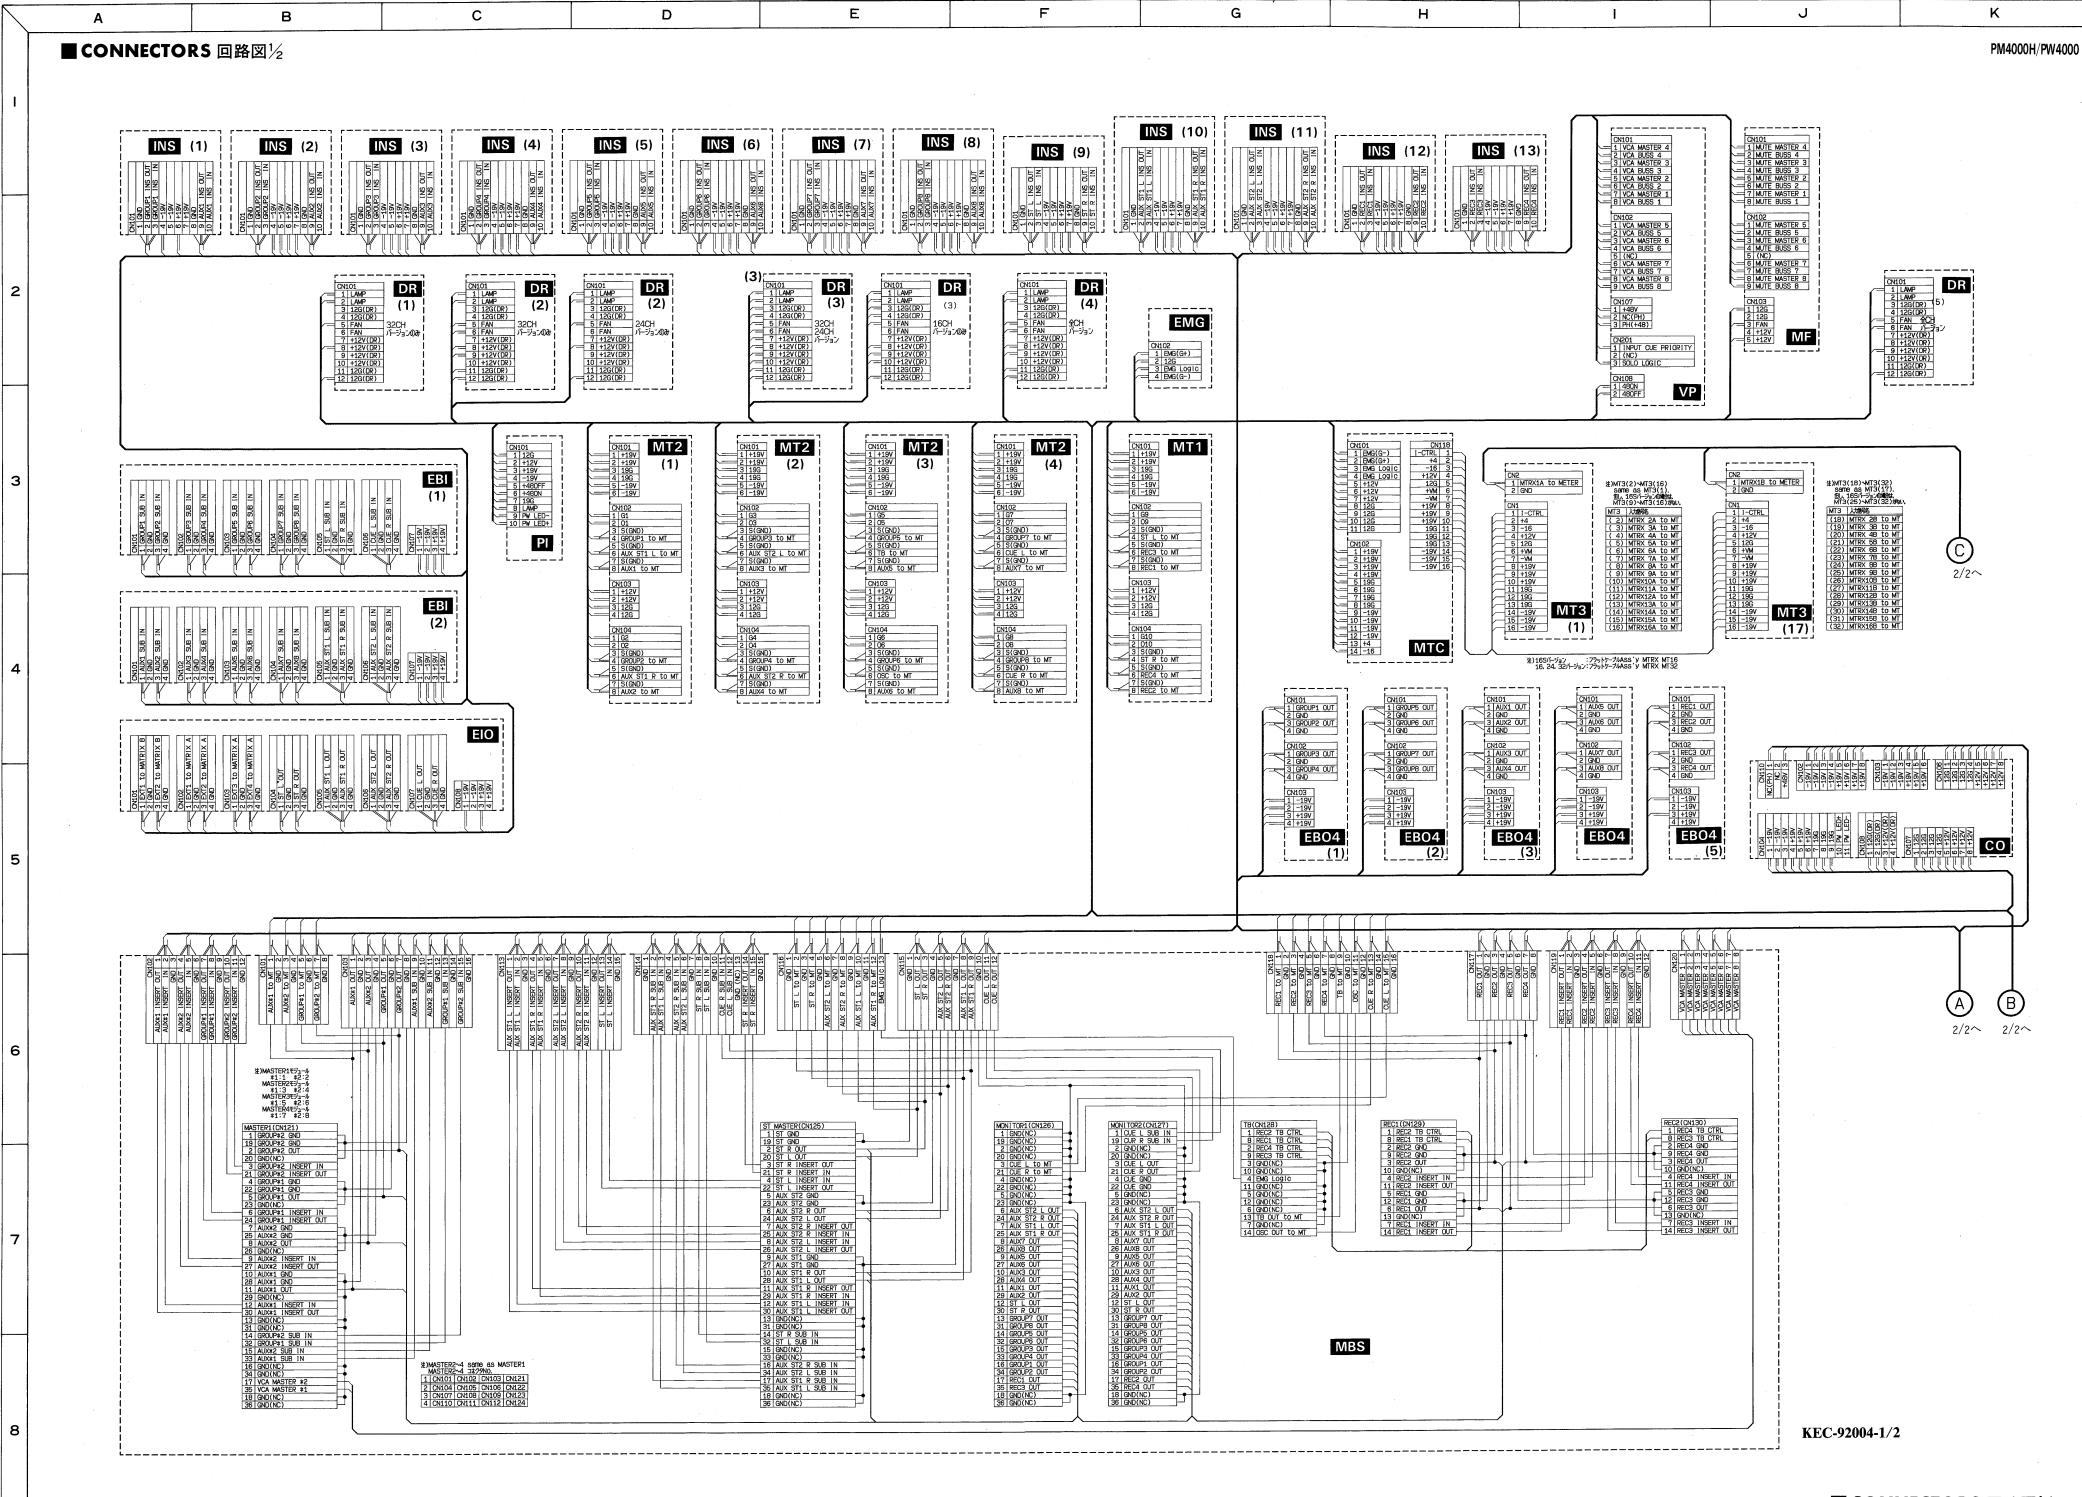

# ■ REC MODULE (REC1, REC2, VR)





3NA-VQ43260 **A: REC1** 

: REC2

3NA-VQ43270

3NA-VQ43280

# **■ MATRIX MODULE** (MX1, MX2, MX3, VR)







#### **TREAR PANEL (U) ASSEMBLY (CS, DR, EBI, INS, MF, VP, EMG, EIO)**









### METER ASSEMBLY (MT1, MT2, MT3, MTC, LED, PI)





### **■ CONNECTORS** (MBB, MBS)



3NA-VQ43390 : MBB 3NA-VQ43400 : MBS





#### **POWER SUPPLY PW4000** (AC, DC1, DC2, MON)











# ■ STEREO MASTER MODULE (ST1,ST2)







#### STEREO INPUT MODULE (SI1, SI2, SI3, SI5, IN5)



### ■ MONITOR 1 MODULE (MON1, MON3, MON4)











PM4000H/PW4000

### ■ MASTER MODULE (MAS1, MAS2)





# ■ STEREO MASTER MODULE (ST1,ST2)





#### ■ MONITOR 1 MODULE (MON1, MON3, MON4)





# ■ MONITOR 2 MODULE (MON2, MON3, MON4)





# ■ TALKBACK MODULE (TB1,TB2)