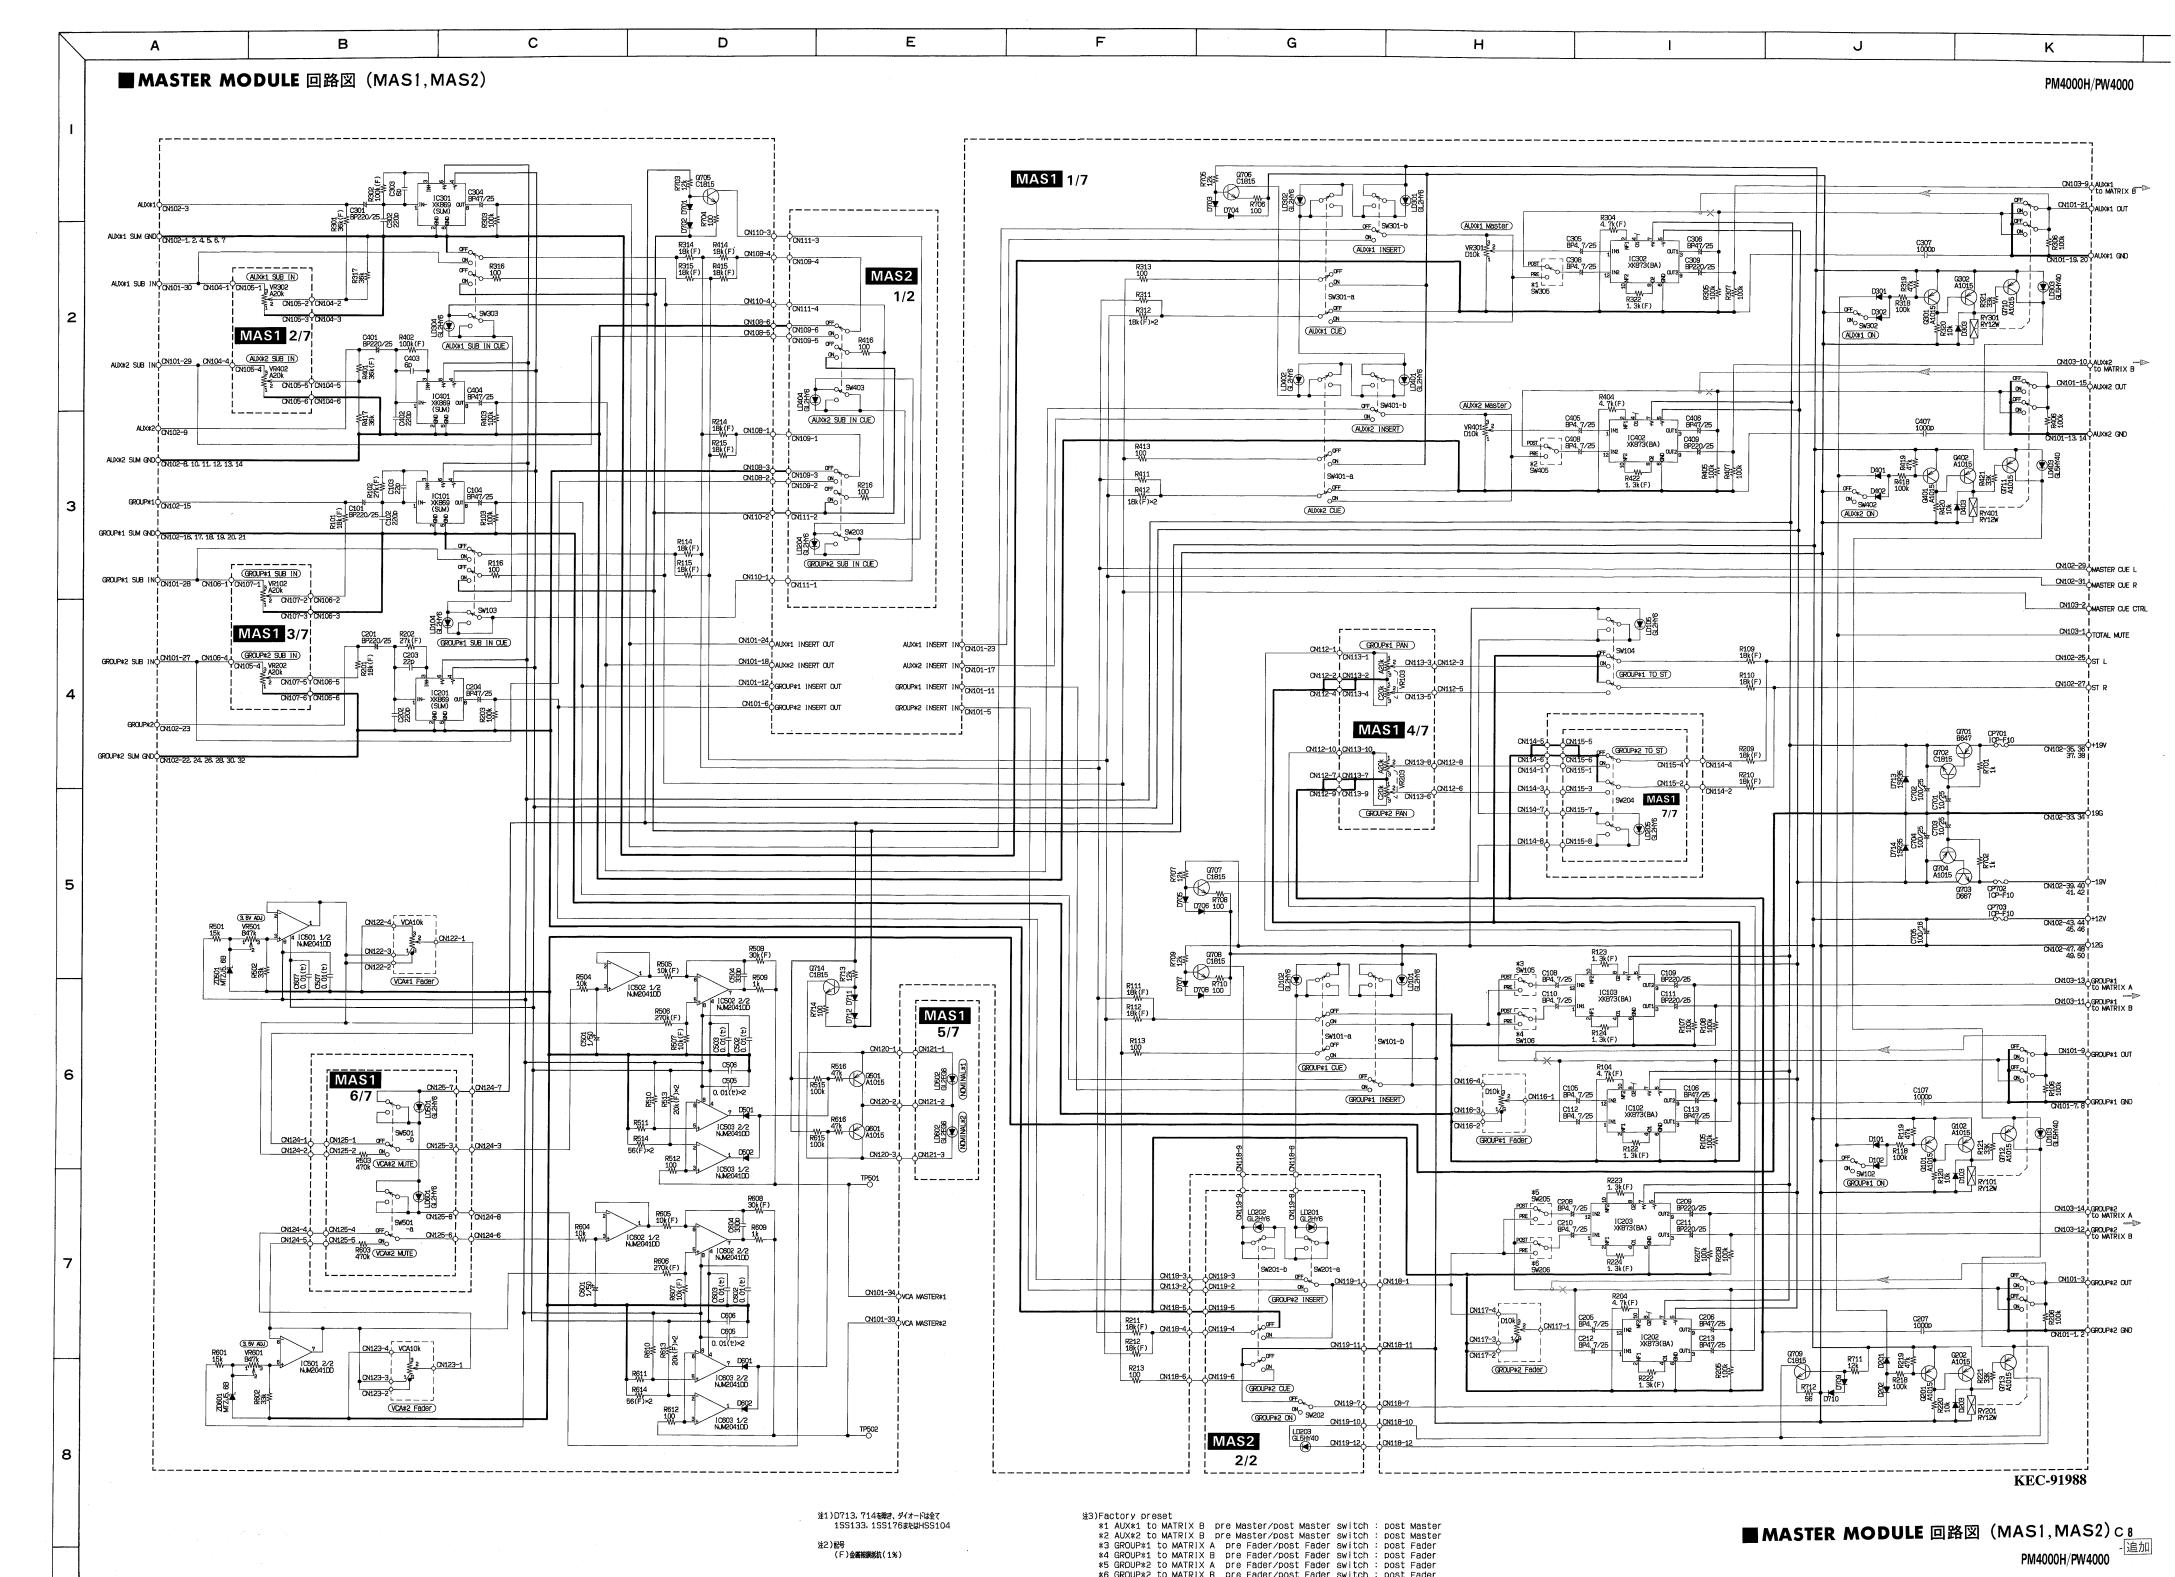

# ■ REC MODULE (REC1, REC2, VR)





3NA-VQ43260 **A: REC1** 

: REC2

3NA-VQ43270

3NA-VQ43280

# **■ MATRIX MODULE** (MX1, MX2, MX3, VR)







#### **TREAR PANEL (U) ASSEMBLY (CS, DR, EBI, INS, MF, VP, EMG, EIO)**









### METER ASSEMBLY (MT1, MT2, MT3, MTC, LED, PI)





### **■ CONNECTORS** (MBB, MBS)



3NA-VQ43390 : MBB 3NA-VQ43400 : MBS





#### **POWER SUPPLY PW4000** (AC, DC1, DC2, MON)











# ■ STEREO MASTER MODULE (ST1,ST2)







#### STEREO INPUT MODULE (SI1, SI2, SI3, SI5, IN5)



### ■ MONITOR 1 MODULE (MON1, MON3, MON4)











PM4000H/PW4000

### ■ MASTER MODULE (MAS1, MAS2)





# ■ STEREO MASTER MODULE (ST1,ST2)





#### ■ MONITOR 1 MODULE (MON1, MON3, MON4)





# ■ MONITOR 2 MODULE (MON2, MON3, MON4)





# ■ TALKBACK MODULE (TB1,TB2)