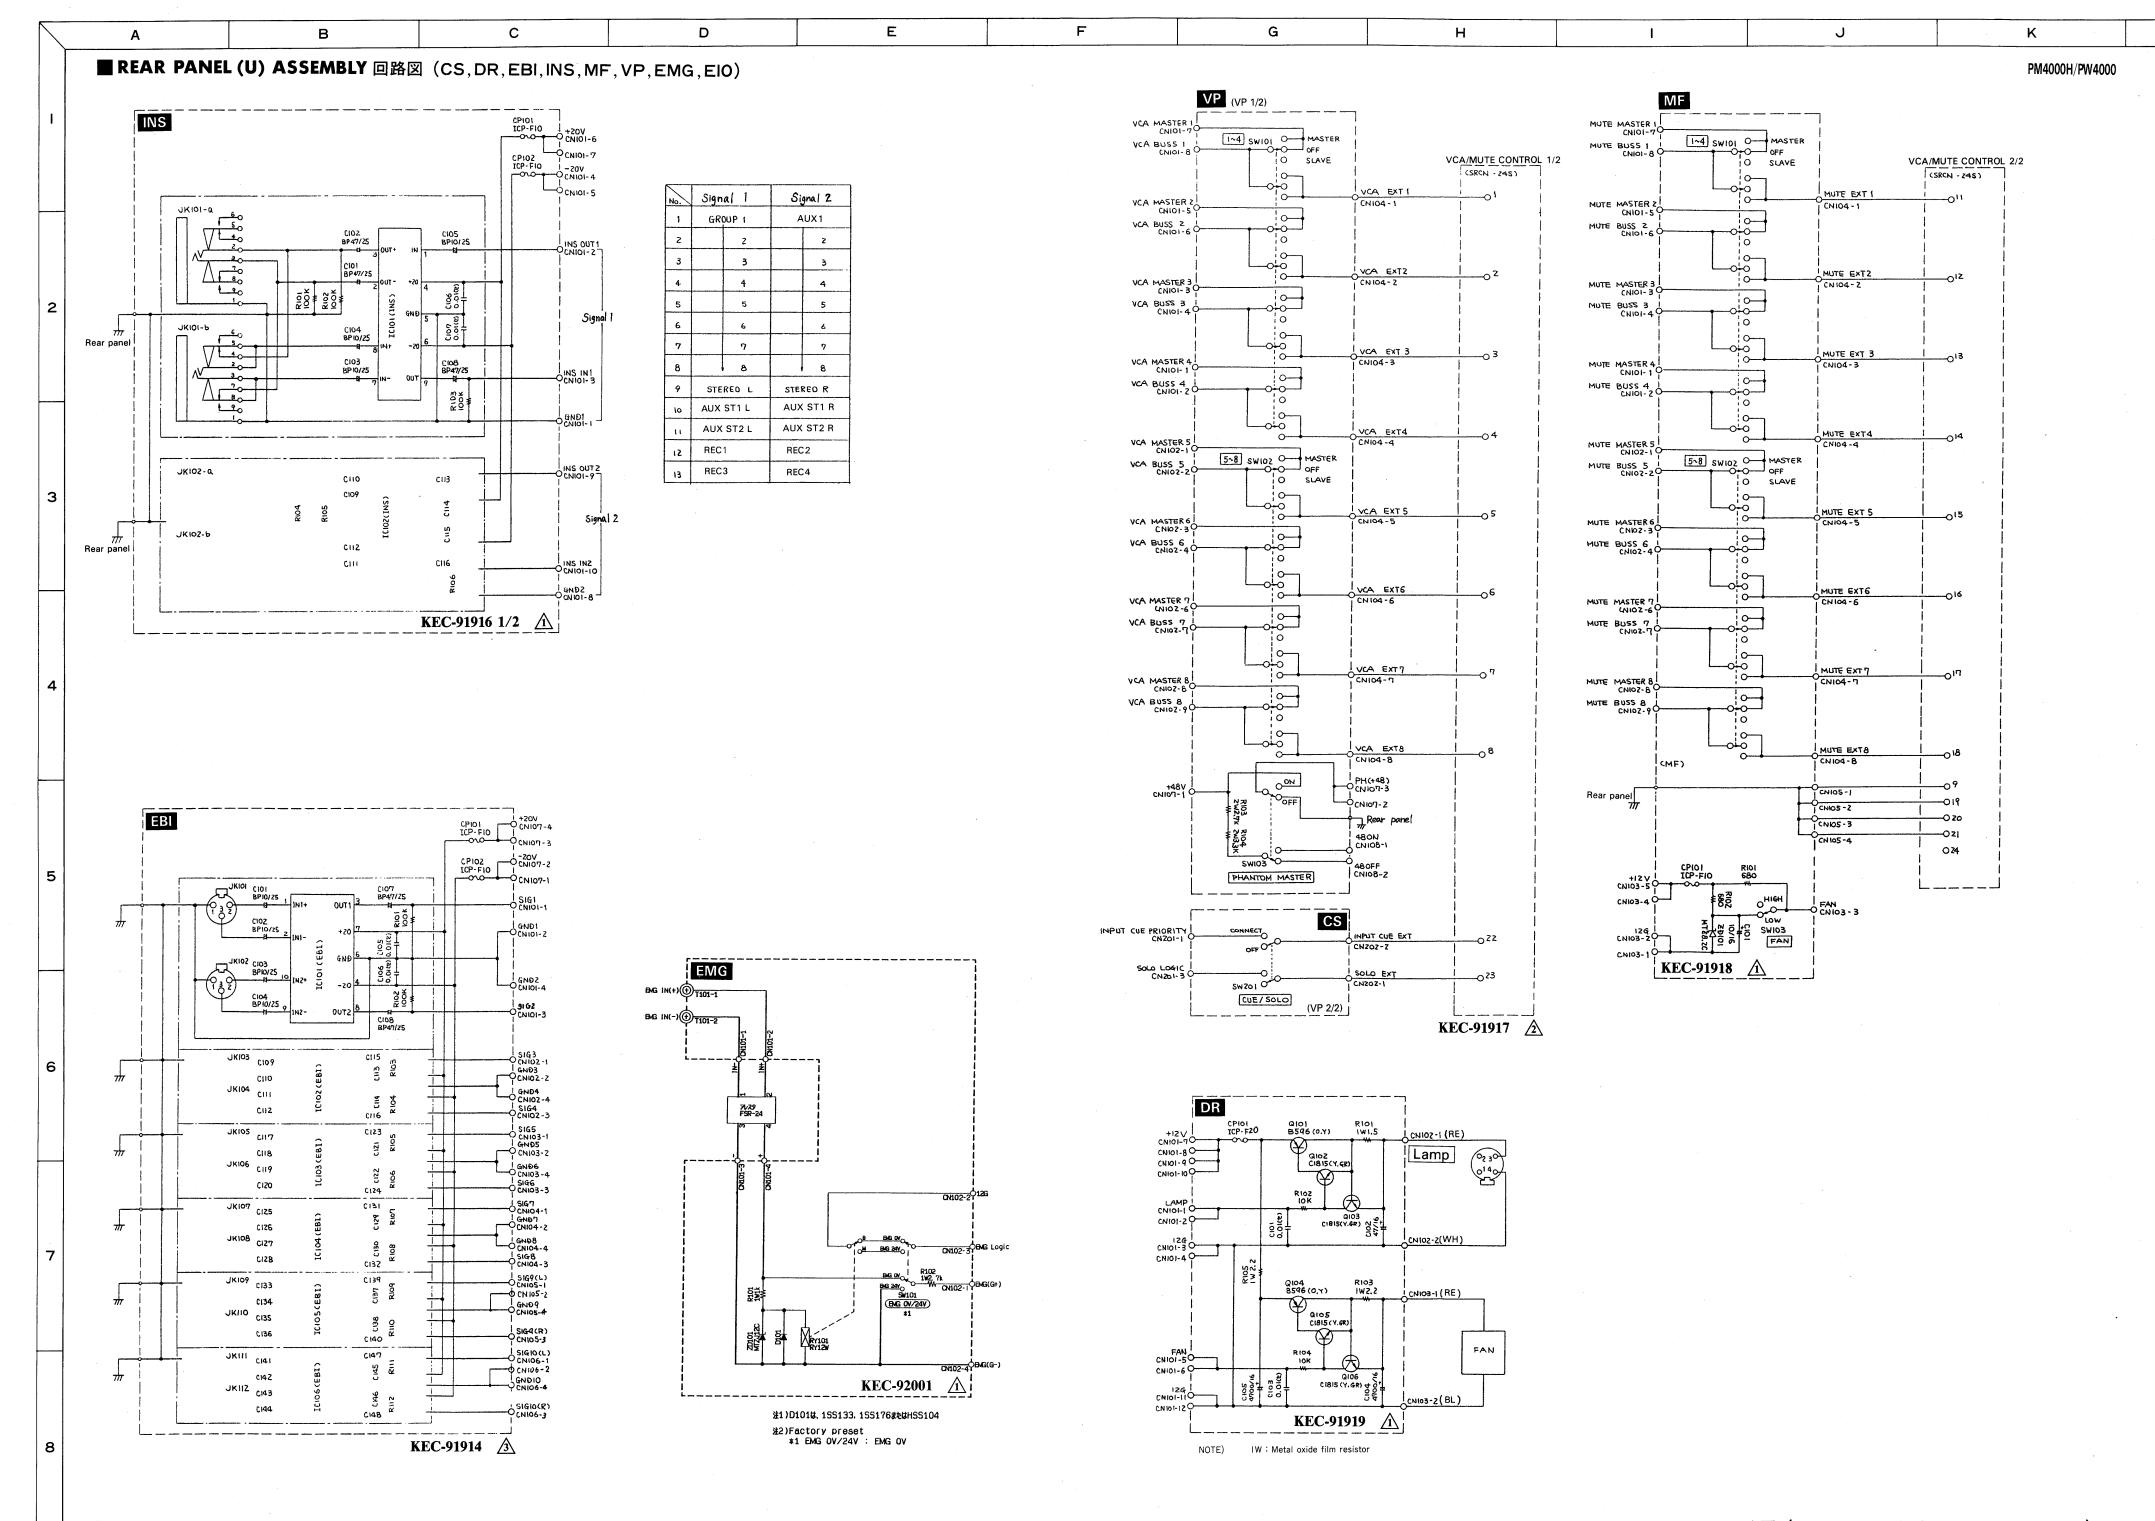

# ■ REC MODULE (REC1, REC2, VR)





3NA-VQ43260 **A: REC1** 

: REC2

3NA-VQ43270

3NA-VQ43280

# **■ MATRIX MODULE** (MX1, MX2, MX3, VR)







#### **TREAR PANEL (U) ASSEMBLY (CS, DR, EBI, INS, MF, VP, EMG, EIO)**









### METER ASSEMBLY (MT1, MT2, MT3, MTC, LED, PI)





### **■ CONNECTORS** (MBB, MBS)



3NA-VQ43390 : MBB 3NA-VQ43400 : MBS





#### **POWER SUPPLY PW4000** (AC, DC1, DC2, MON)











# ■ STEREO MASTER MODULE (ST1,ST2)







#### STEREO INPUT MODULE (SI1, SI2, SI3, SI5, IN5)



### ■ MONITOR 1 MODULE (MON1, MON3, MON4)











PM4000H/PW4000

### ■ MASTER MODULE (MAS1, MAS2)





# ■ STEREO MASTER MODULE (ST1,ST2)





#### ■ MONITOR 1 MODULE (MON1, MON3, MON4)





# ■ MONITOR 2 MODULE (MON2, MON3, MON4)





# ■ TALKBACK MODULE (TB1,TB2)