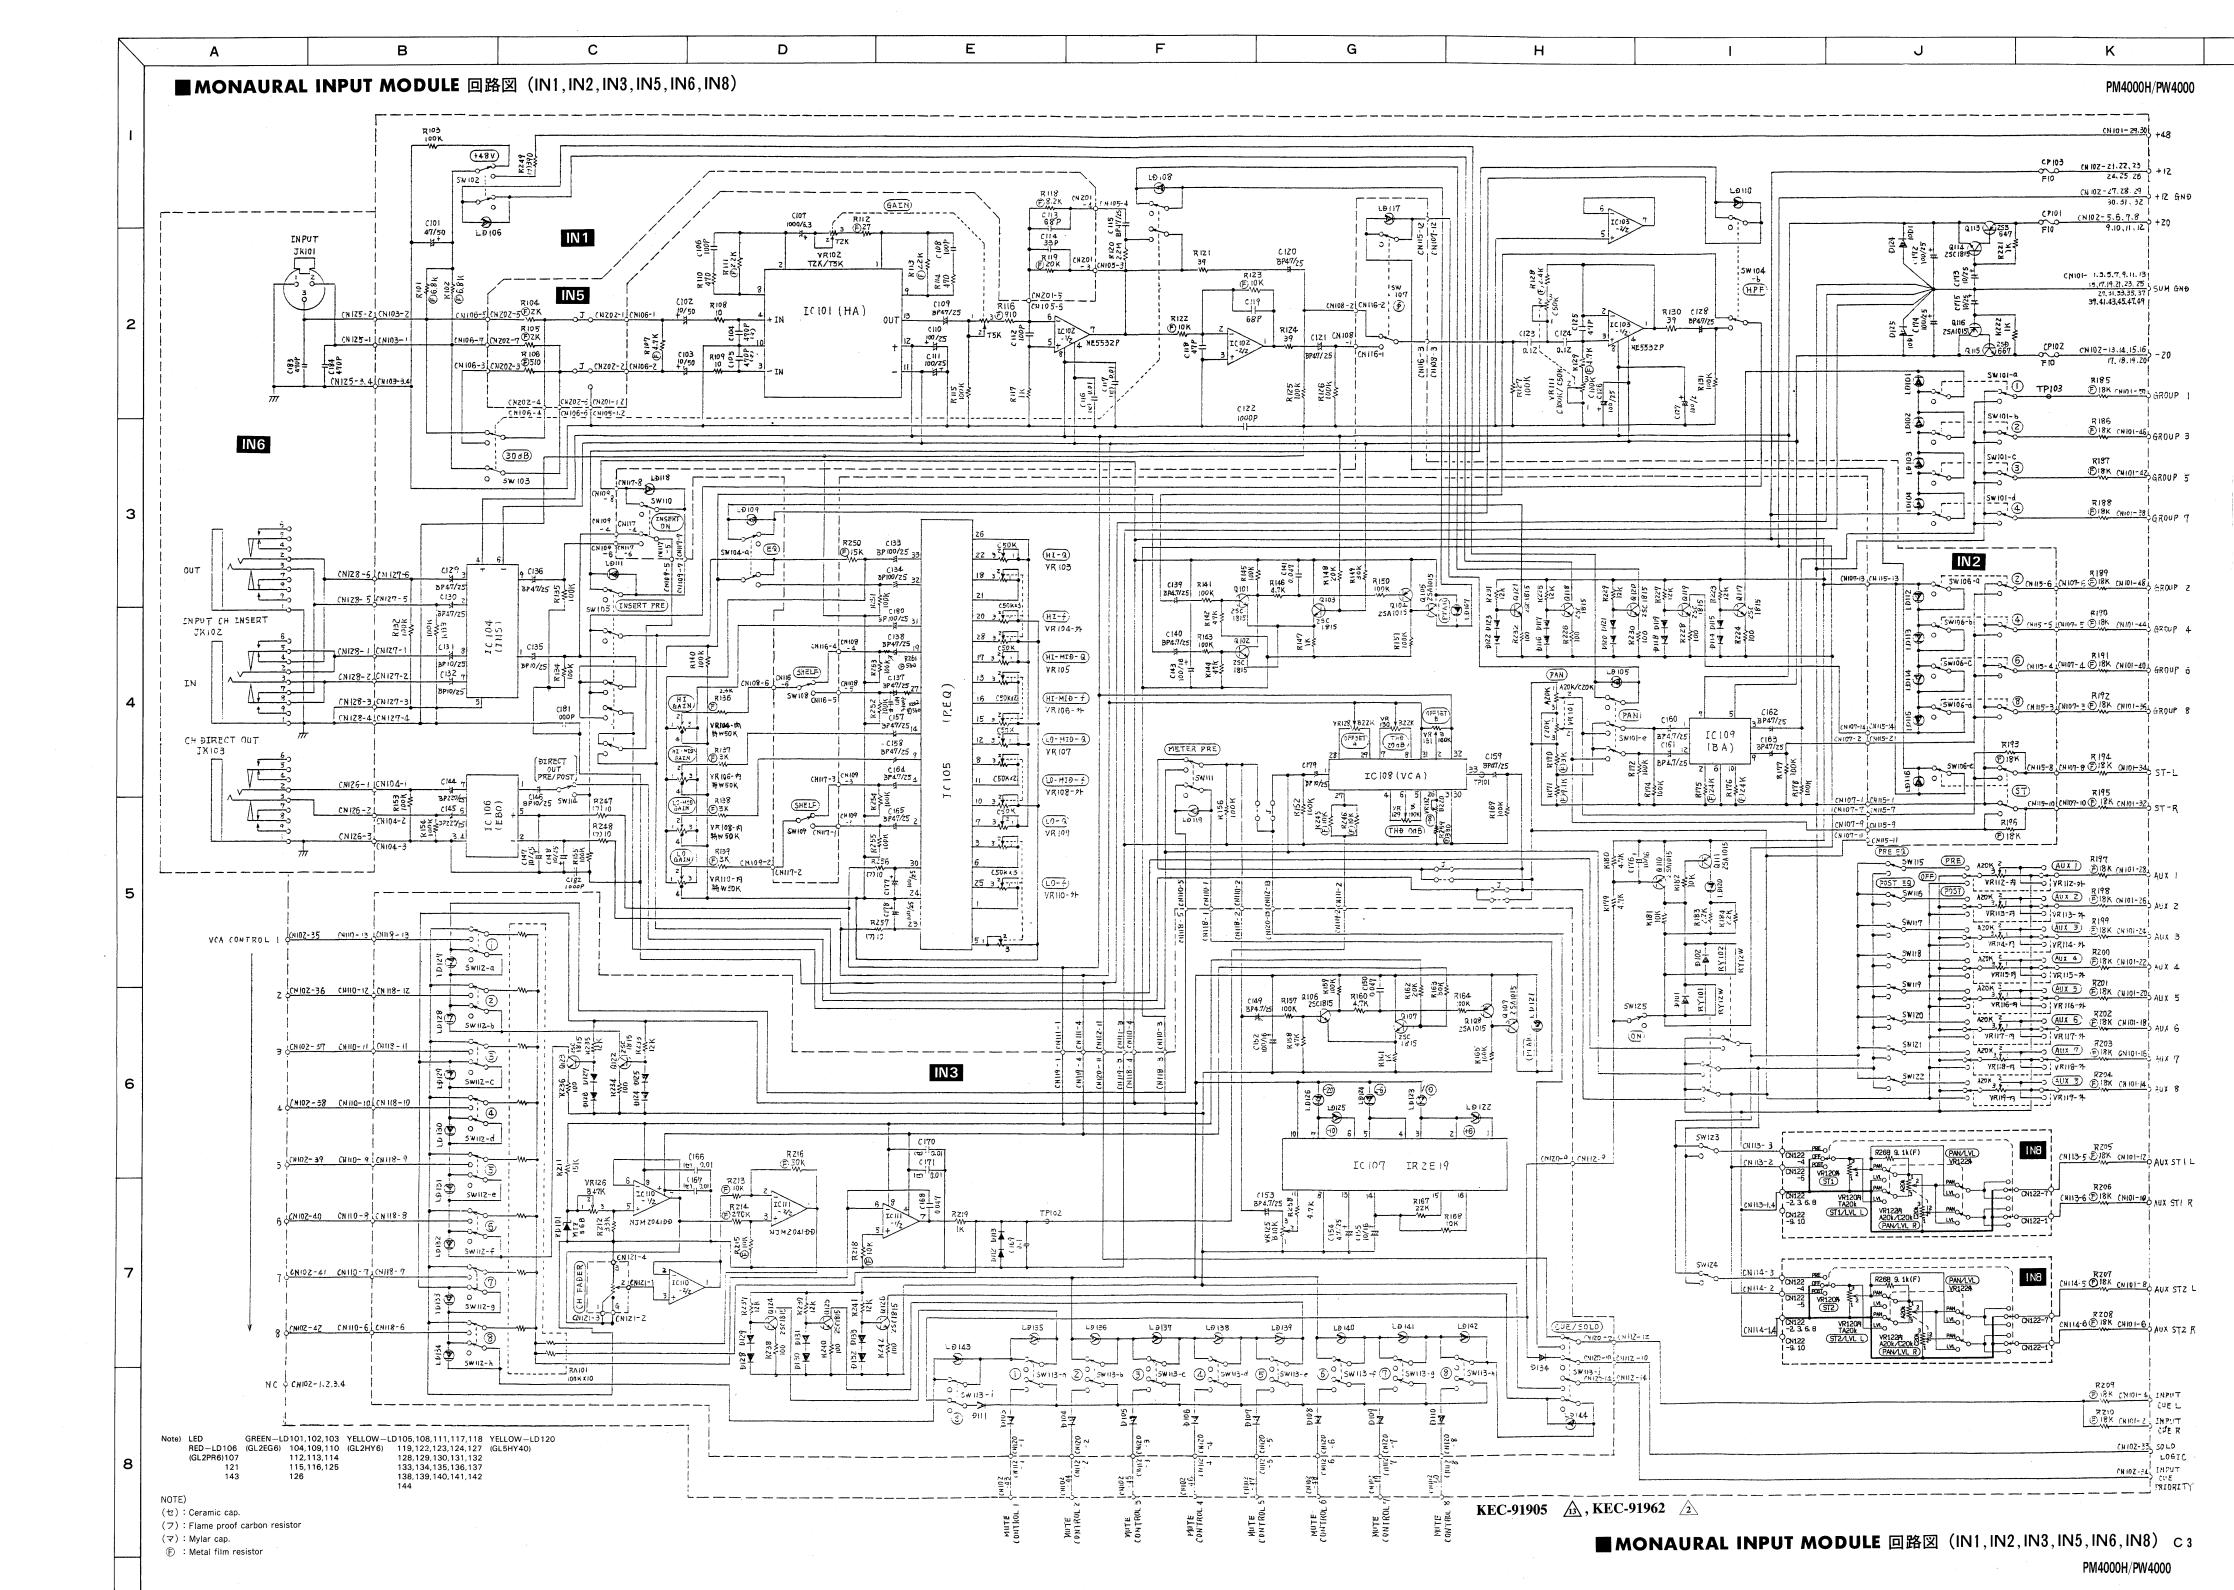

# ■ REC MODULE (REC1, REC2, VR)





3NA-VQ43260 **A: REC1** 

: REC2

3NA-VQ43270

3NA-VQ43280

# **■ MATRIX MODULE** (MX1, MX2, MX3, VR)







#### **TREAR PANEL (U) ASSEMBLY (CS, DR, EBI, INS, MF, VP, EMG, EIO)**









### METER ASSEMBLY (MT1, MT2, MT3, MTC, LED, PI)





### **■ CONNECTORS** (MBB, MBS)



3NA-VQ43390 : MBB 3NA-VQ43400 : MBS





#### **POWER SUPPLY PW4000** (AC, DC1, DC2, MON)











# ■ STEREO MASTER MODULE (ST1,ST2)







#### STEREO INPUT MODULE (SI1, SI2, SI3, SI5, IN5)



### ■ MONITOR 1 MODULE (MON1, MON3, MON4)











PM4000H/PW4000

### ■ MASTER MODULE (MAS1, MAS2)





# ■ STEREO MASTER MODULE (ST1,ST2)





#### ■ MONITOR 1 MODULE (MON1, MON3, MON4)





# ■ MONITOR 2 MODULE (MON2, MON3, MON4)





# ■ TALKBACK MODULE (TB1,TB2)