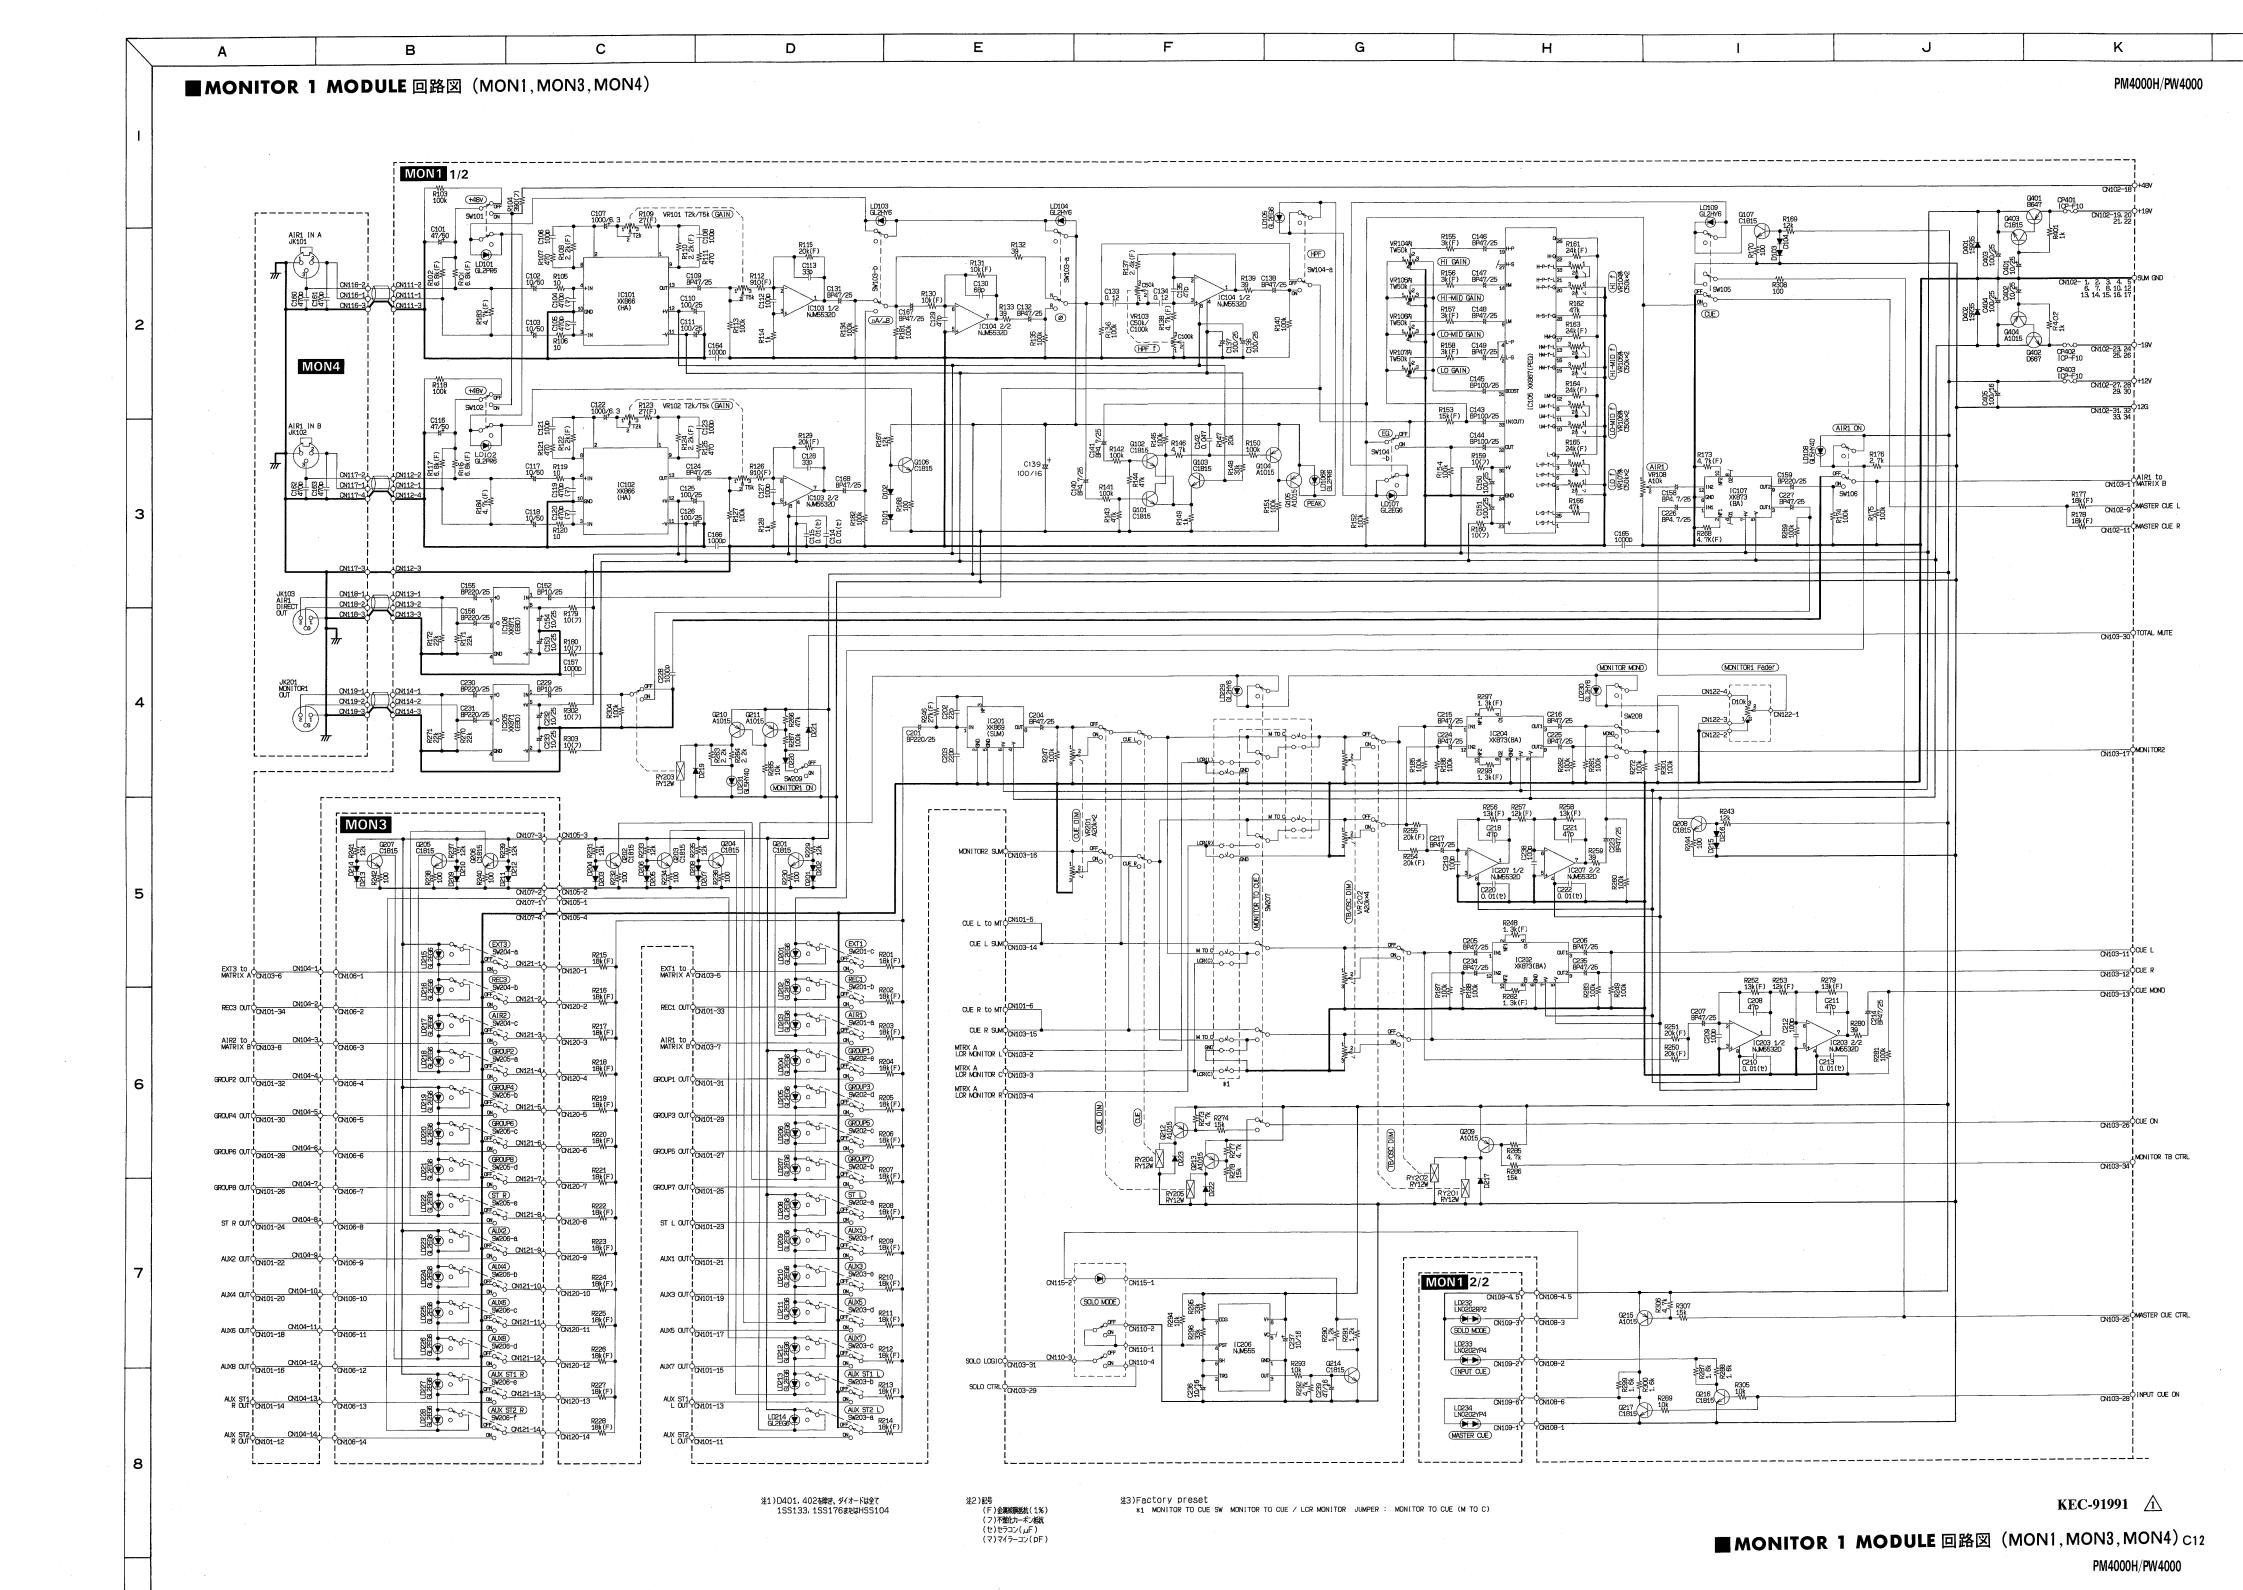

### ■ MONITOR 1 MODULE (MON1, MON3, MON4)

PM4000H/PW4000

#### ■ MONITOR 1 MODULE (MON1, MON3, MON4)