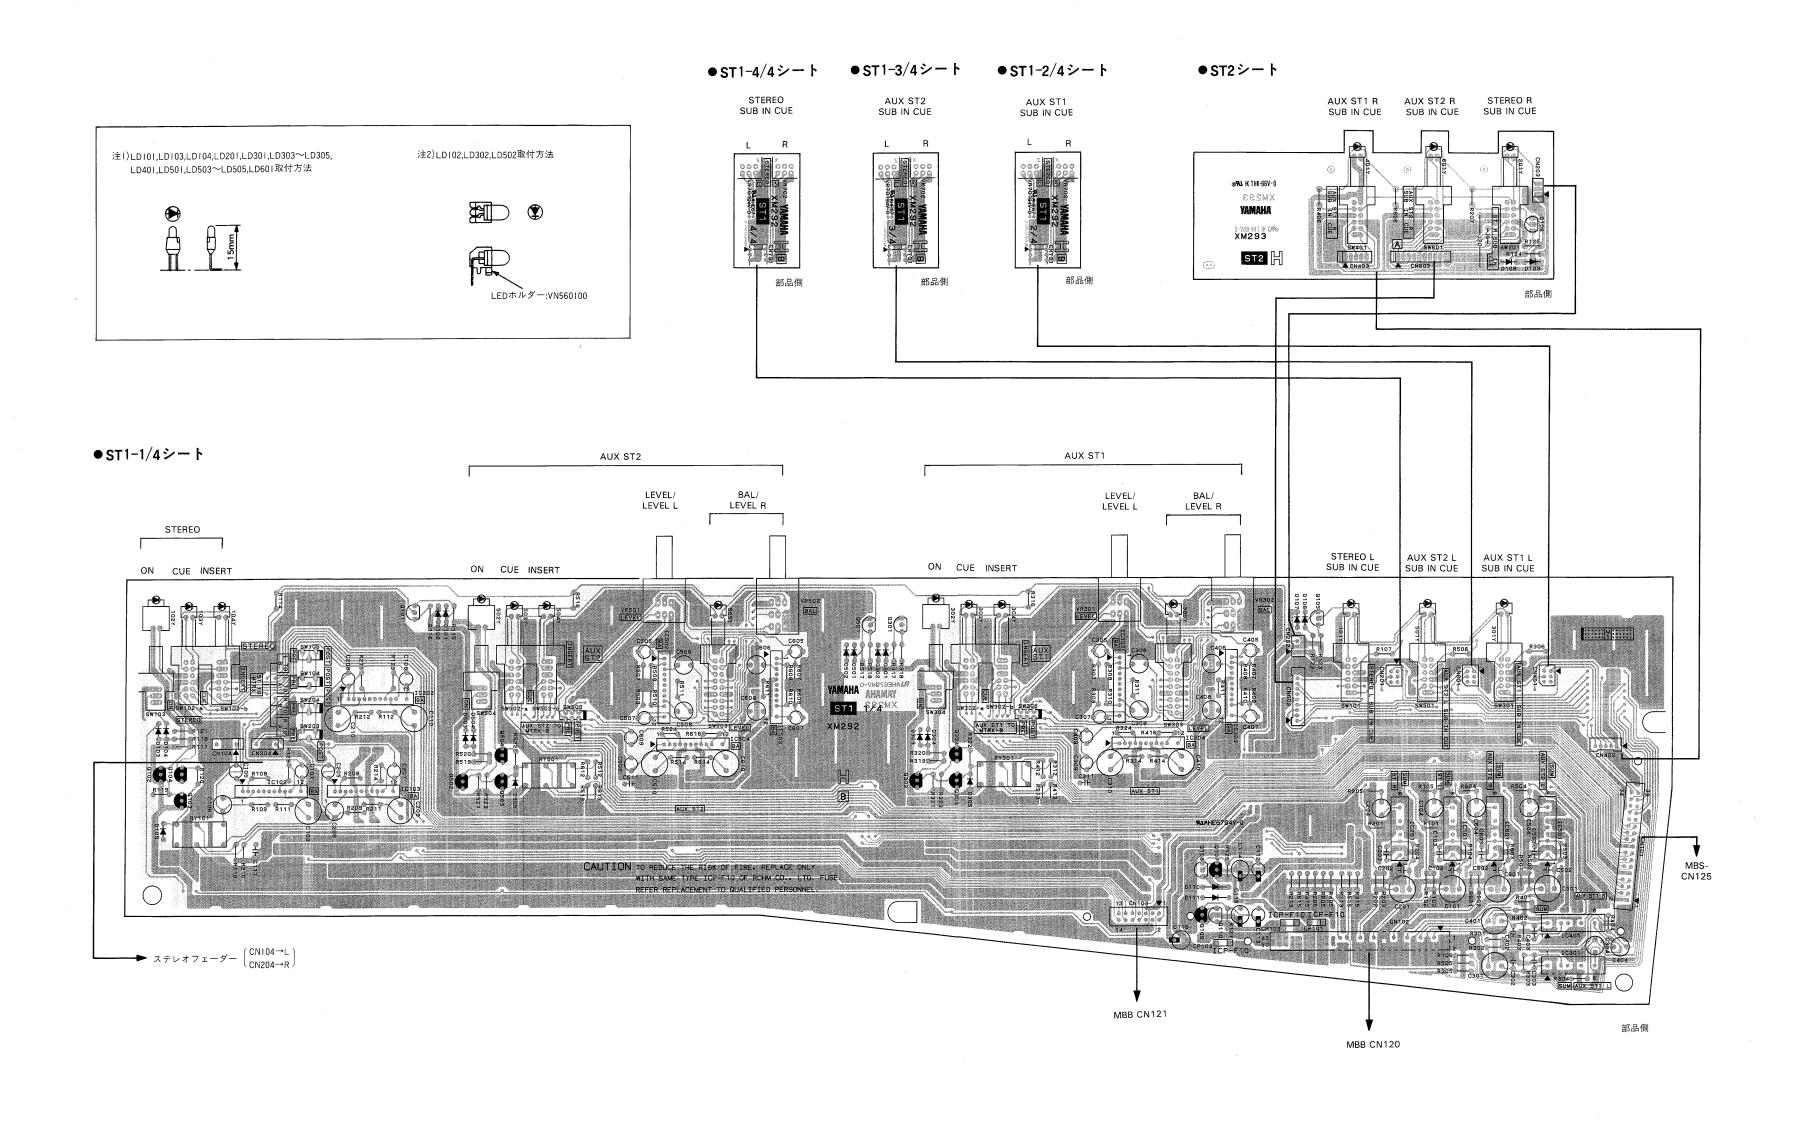

# ■ REC MODULE (REC1, REC2, VR)





3NA-VQ43260 **A: REC1** 

: REC2

3NA-VQ43270

3NA-VQ43280

# **■ MATRIX MODULE** (MX1, MX2, MX3, VR)







#### **TREAR PANEL (U) ASSEMBLY (CS, DR, EBI, INS, MF, VP, EMG, EIO)**









### METER ASSEMBLY (MT1, MT2, MT3, MTC, LED, PI)





### **■ CONNECTORS** (MBB, MBS)



3NA-VQ43390 : MBB 3NA-VQ43400 : MBS





#### **POWER SUPPLY PW4000** (AC, DC1, DC2, MON)











# ■ STEREO MASTER MODULE (ST1,ST2)







#### STEREO INPUT MODULE (SI1, SI2, SI3, SI5, IN5)



### ■ MONITOR 1 MODULE (MON1, MON3, MON4)











PM4000H/PW4000

### ■ MASTER MODULE (MAS1, MAS2)





# ■ STEREO MASTER MODULE (ST1,ST2)





#### ■ MONITOR 1 MODULE (MON1, MON3, MON4)





# ■ MONITOR 2 MODULE (MON2, MON3, MON4)





# ■ TALKBACK MODULE (TB1,TB2)