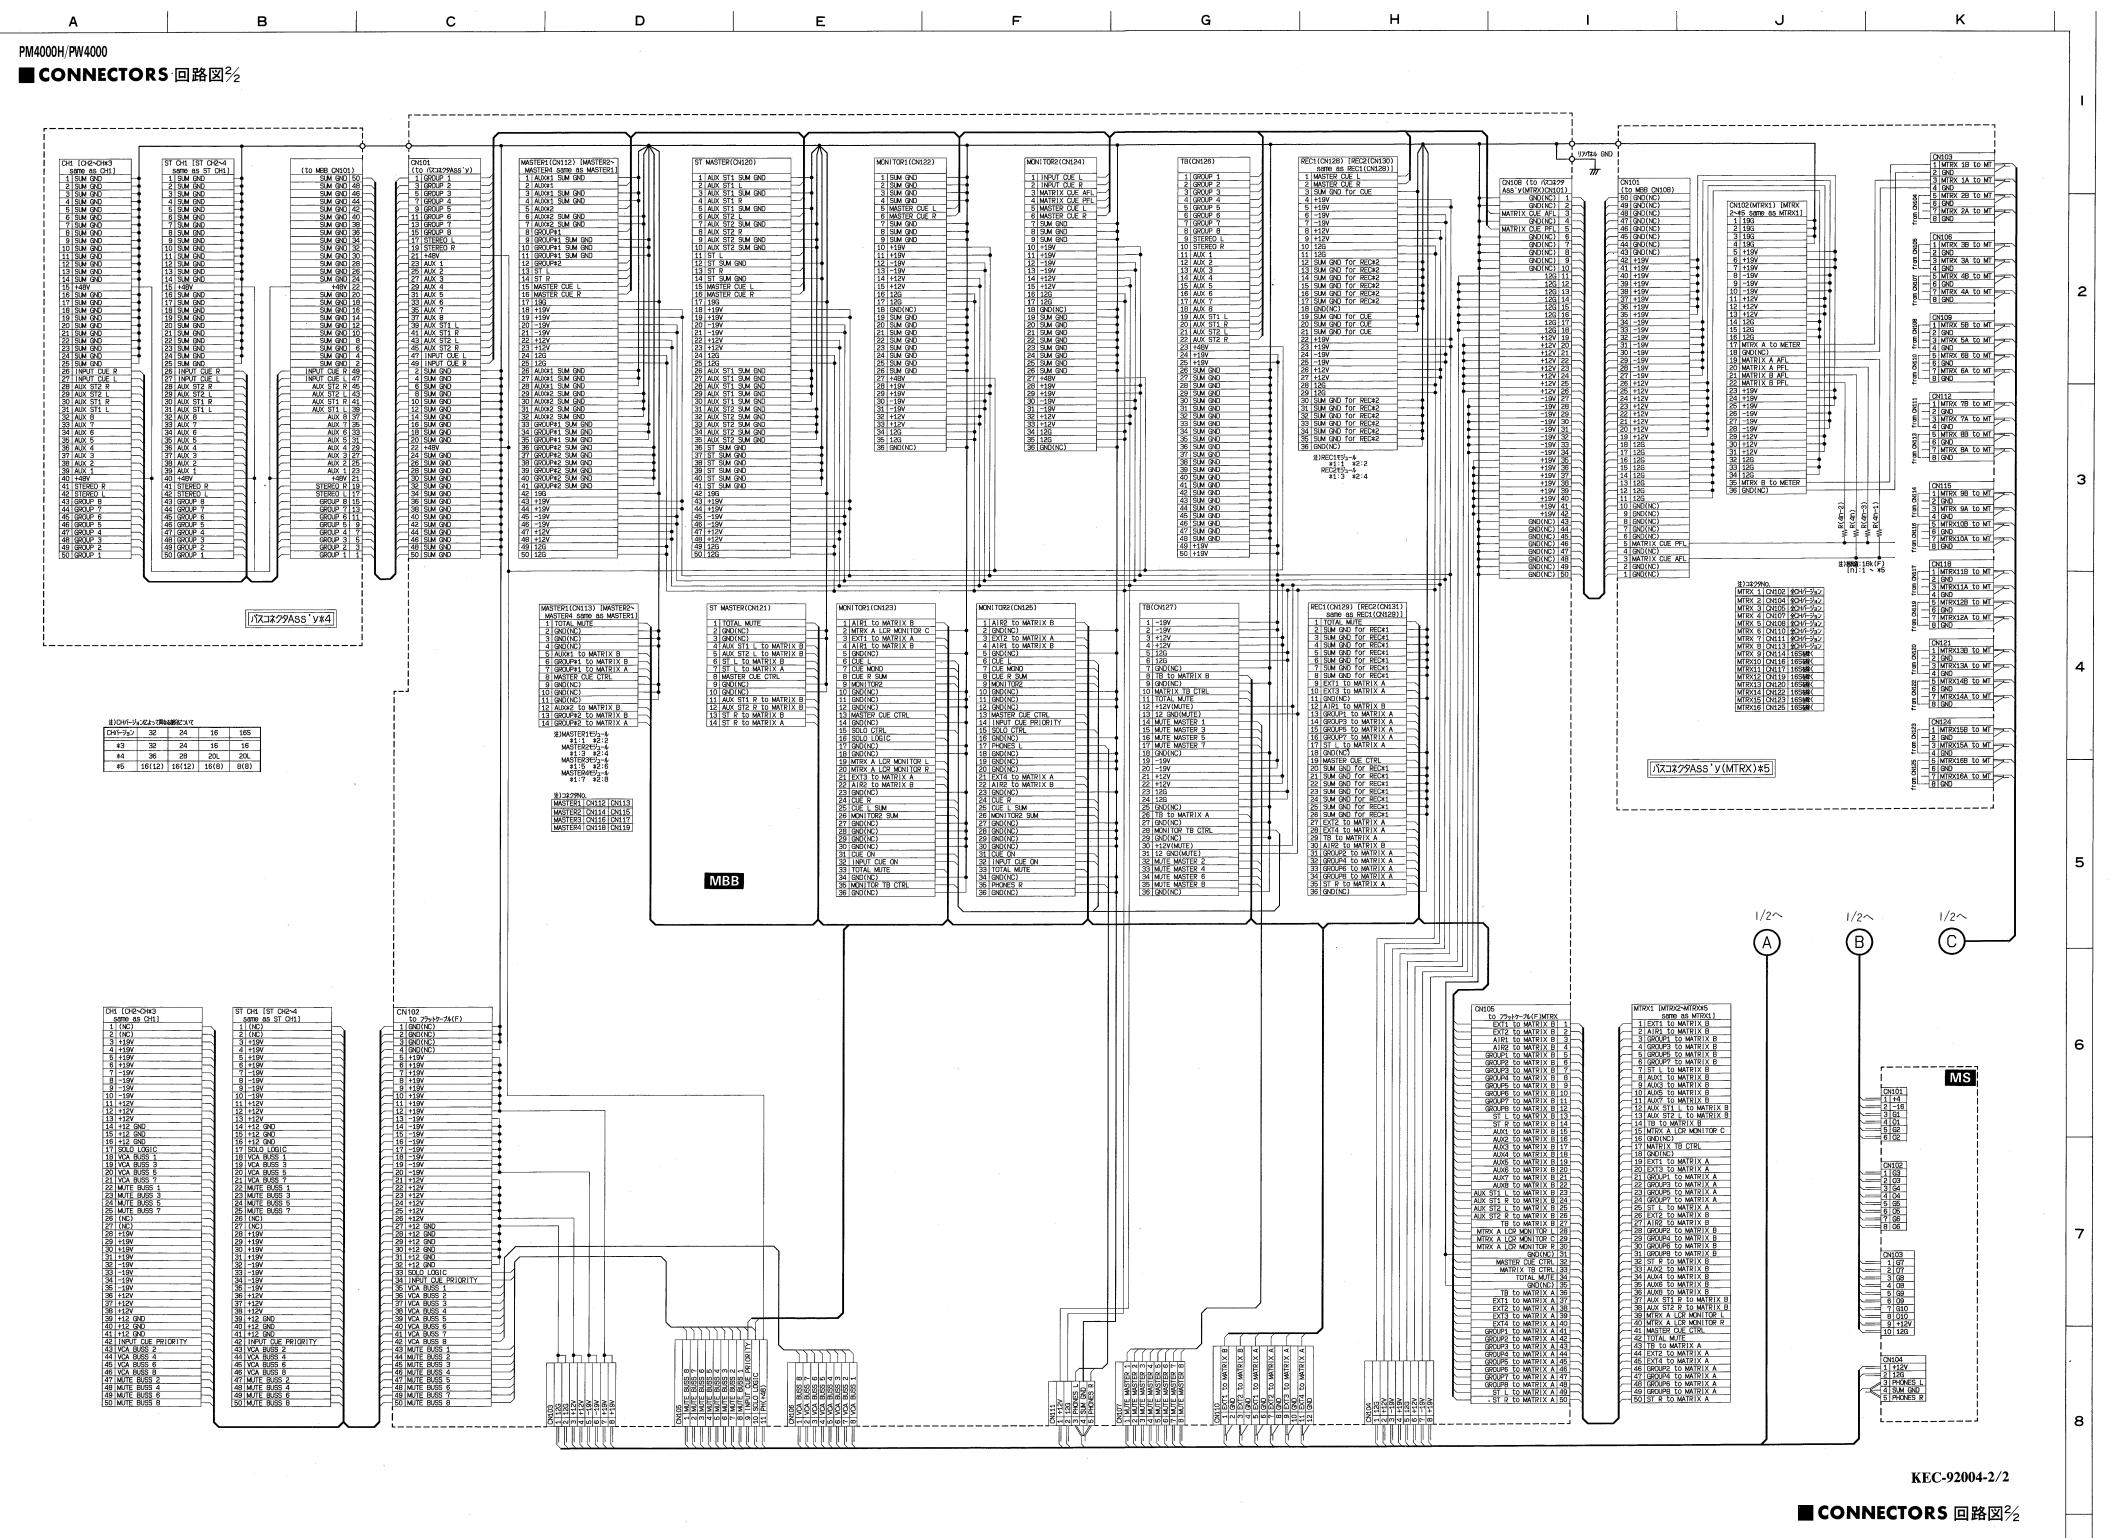

# ■ REC MODULE (REC1, REC2, VR)





3NA-VQ43260 **A: REC1** 

: REC2

3NA-VQ43270

3NA-VQ43280

# **■ MATRIX MODULE** (MX1, MX2, MX3, VR)







#### **TREAR PANEL (U) ASSEMBLY (CS, DR, EBI, INS, MF, VP, EMG, EIO)**









### METER ASSEMBLY (MT1, MT2, MT3, MTC, LED, PI)





### **■ CONNECTORS** (MBB, MBS)



3NA-VQ43390 : MBB 3NA-VQ43400 : MBS





#### **POWER SUPPLY PW4000** (AC, DC1, DC2, MON)











# ■ STEREO MASTER MODULE (ST1,ST2)







#### STEREO INPUT MODULE (SI1, SI2, SI3, SI5, IN5)



### ■ MONITOR 1 MODULE (MON1, MON3, MON4)











PM4000H/PW4000

### ■ MASTER MODULE (MAS1, MAS2)





# ■ STEREO MASTER MODULE (ST1,ST2)





#### ■ MONITOR 1 MODULE (MON1, MON3, MON4)





# ■ MONITOR 2 MODULE (MON2, MON3, MON4)





# ■ TALKBACK MODULE (TB1,TB2)