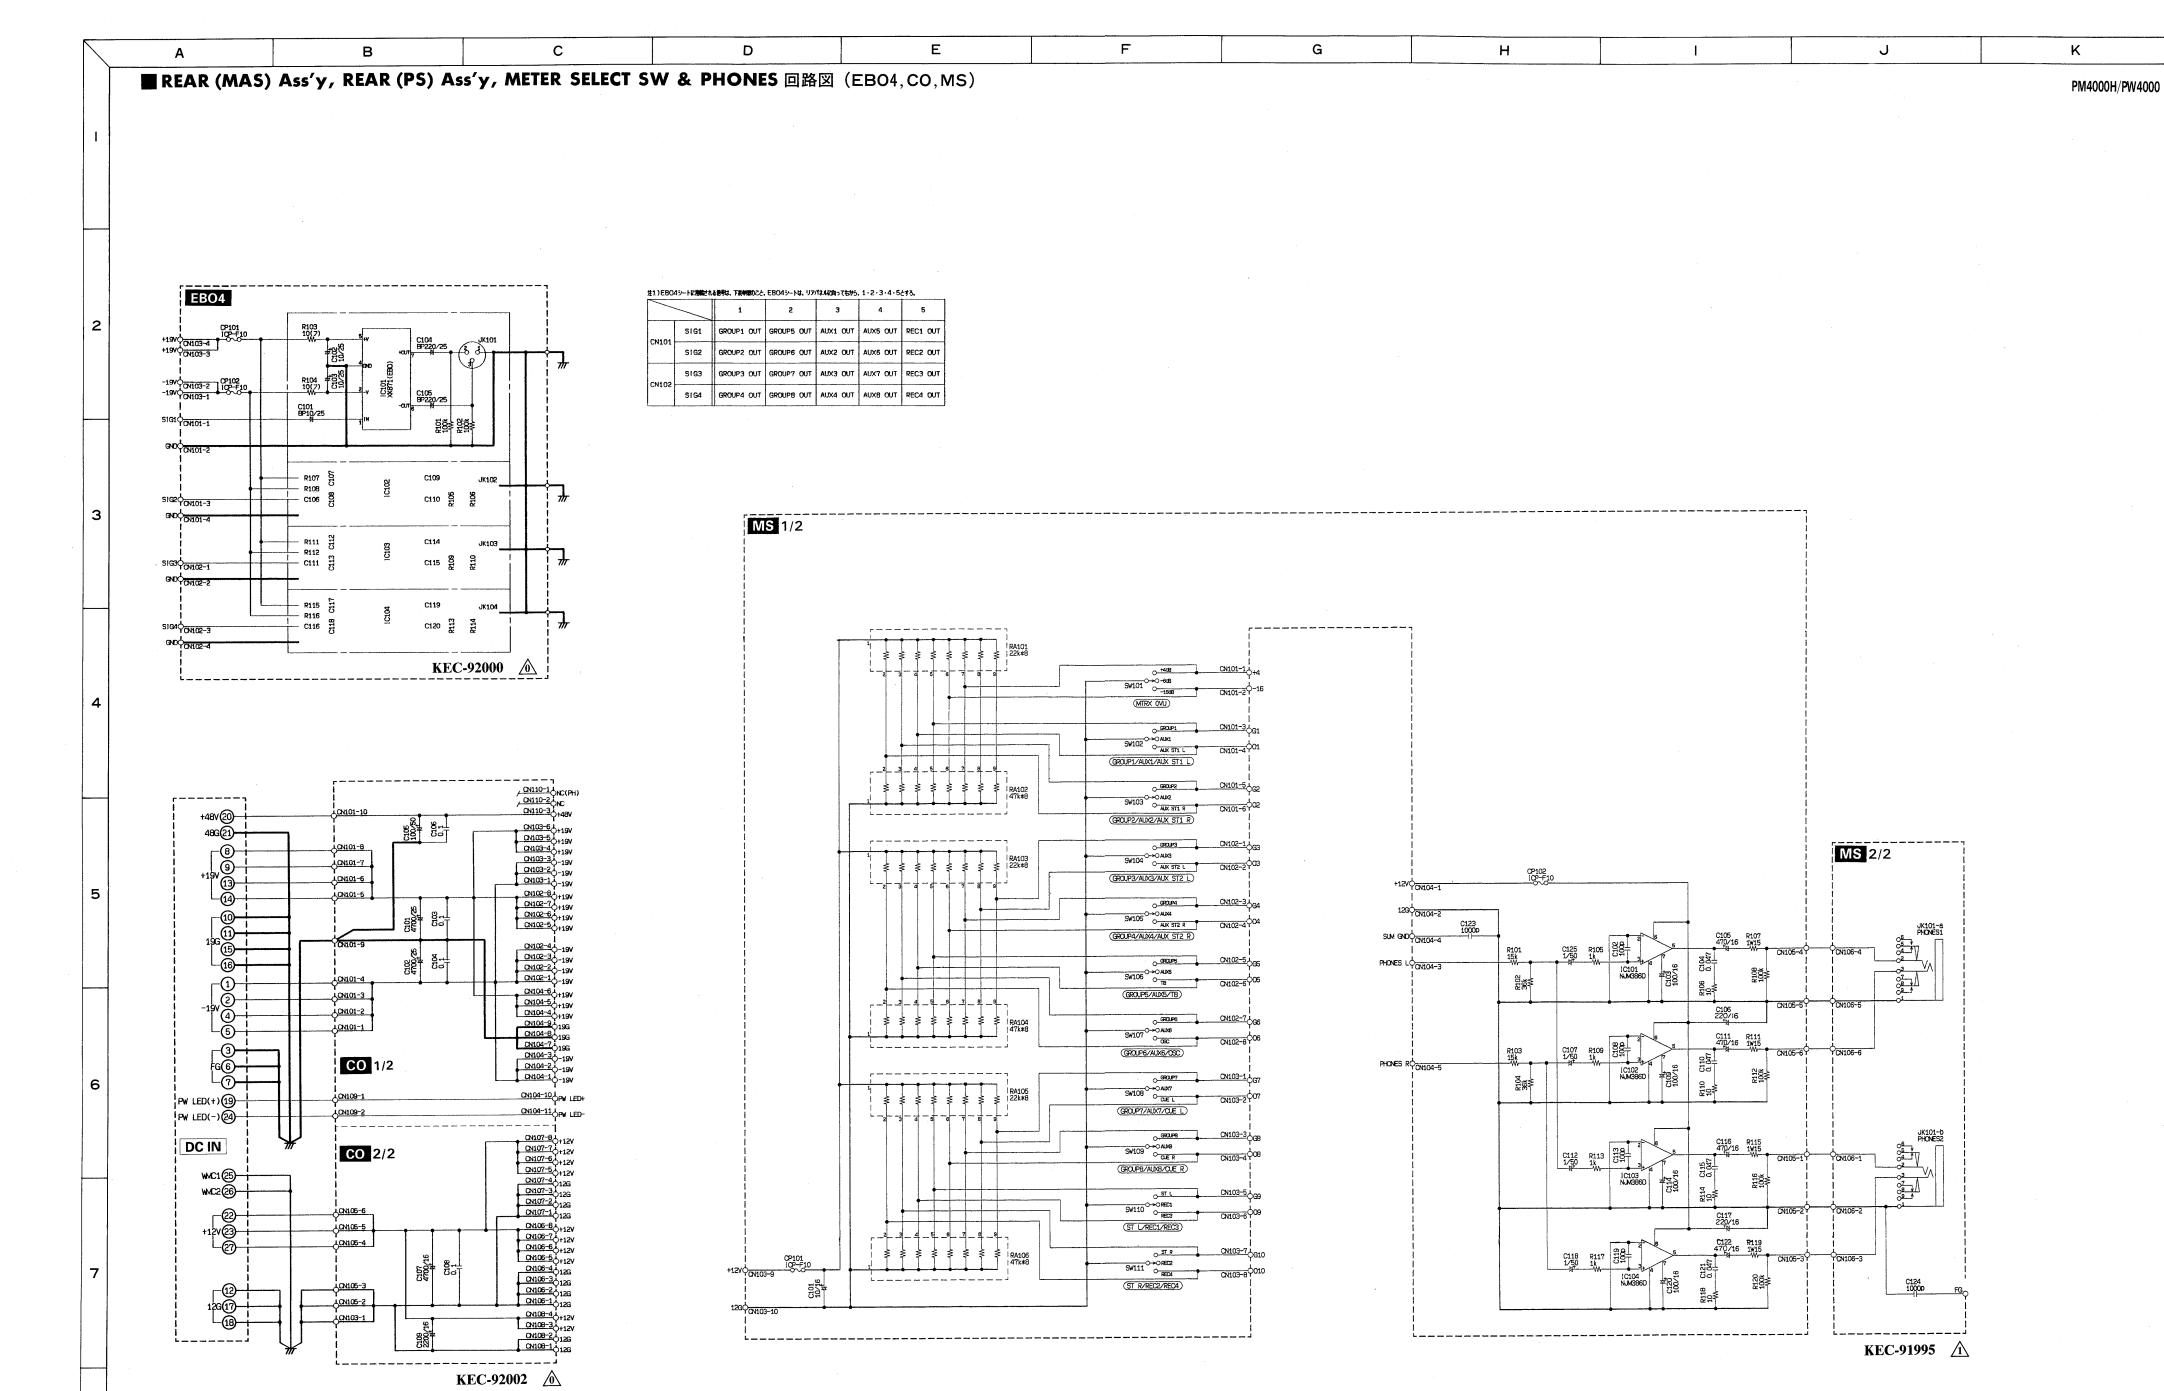

# ■ REC MODULE (REC1, REC2, VR)





3NA-VQ43260 **A: REC1** 

: REC2

3NA-VQ43270

3NA-VQ43280

# **■ MATRIX MODULE** (MX1, MX2, MX3, VR)







#### **TREAR PANEL (U) ASSEMBLY (CS, DR, EBI, INS, MF, VP, EMG, EIO)**









### METER ASSEMBLY (MT1, MT2, MT3, MTC, LED, PI)





### **■ CONNECTORS** (MBB, MBS)



3NA-VQ43390 : MBB 3NA-VQ43400 : MBS





#### **POWER SUPPLY PW4000** (AC, DC1, DC2, MON)











# ■ STEREO MASTER MODULE (ST1,ST2)







#### STEREO INPUT MODULE (SI1, SI2, SI3, SI5, IN5)



### ■ MONITOR 1 MODULE (MON1, MON3, MON4)











PM4000H/PW4000

### ■ MASTER MODULE (MAS1, MAS2)





# ■ STEREO MASTER MODULE (ST1,ST2)





#### ■ MONITOR 1 MODULE (MON1, MON3, MON4)





# ■ MONITOR 2 MODULE (MON2, MON3, MON4)





# ■ TALKBACK MODULE (TB1,TB2)