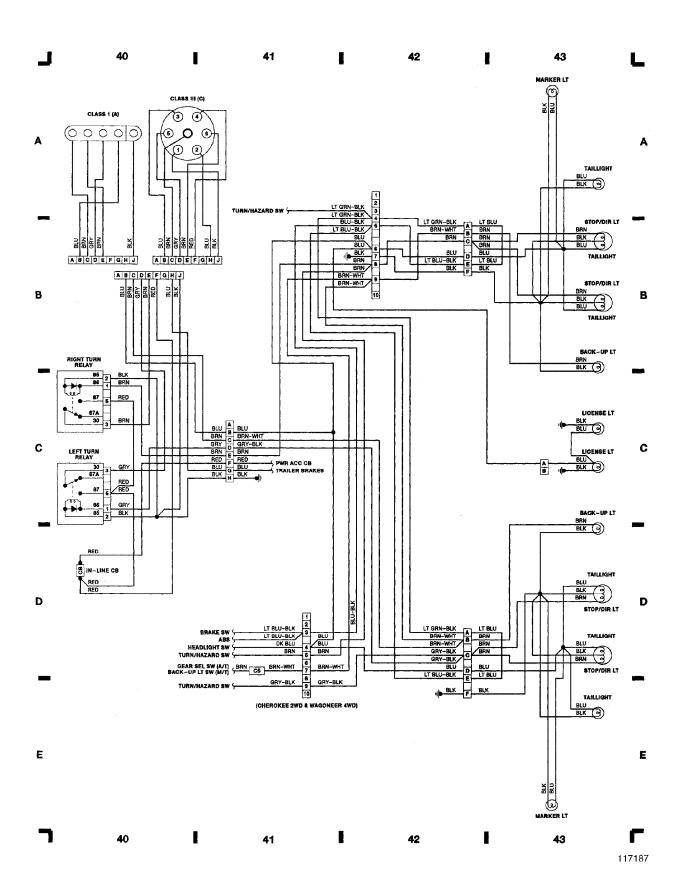

## Fig. 10: Passenger Compartment (p. 10)

Fig. 11: Towing Package, Taillights (2WD Cherokee, All Wagoneer) (p. 11) 1989 Jeep Cherokee

Fig. 12: Towing Package, Taillights (4WD Cherokee) (p. 12)
1989 Jeep Cherokee