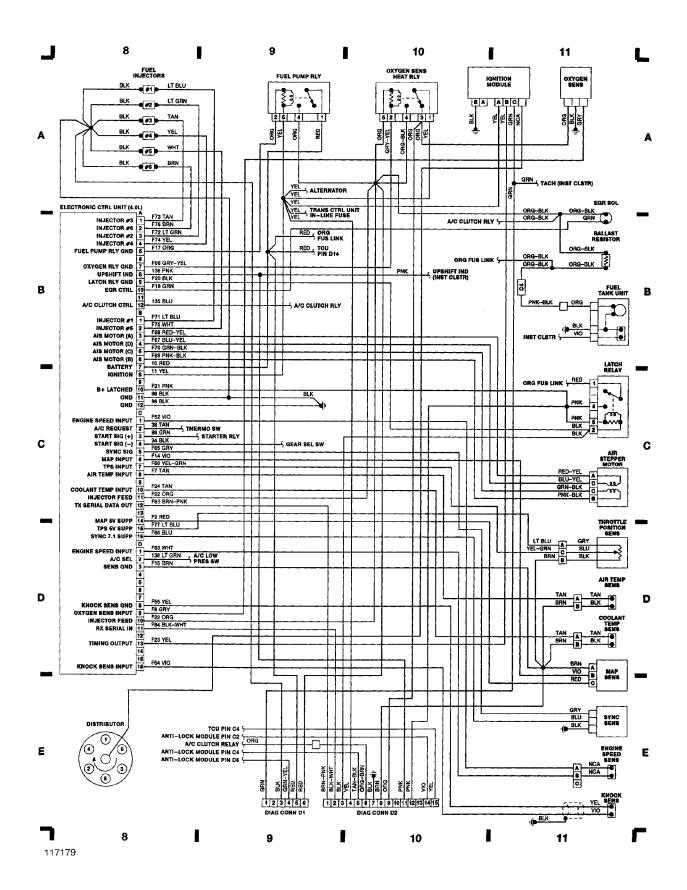

# SYSTEM WIRING DIAGRAMS Cooling Fan Circuit

1989 Jeep Cherokee

CDR@WP.PL



## Fig. 1: Engine Compartment & Headlights



## Fig. 2: Computer Engine Control (2.5L) (p. 2)



#### Fig. 3: Computer Engine Control (4.0L) (p. 3)



## Fig. 4: Fuse Block (p. 4)



## WIRING DIAGRAMS Fig. 5: Anti/Lock Brake System (p. 5)



Fig. 6: Air Conditioning, Heating, Transmission Control (p. 6) 1989 Jeep Cherokee



Fig. 7: Cruise Control, Wiper/Washer System (p. 7)



### Fig. 8: Instrument Panel (p. 8)



Fig. 9: Power Windows, Door Locks (p. 9)



## Fig. 10: Passenger Compartment (p. 10)



Fig. 11: Towing Package, Taillights (2WD Cherokee, All Wagoneer) (p. 11) 1989 Jeep Cherokee



Fig. 12: Towing Package, Taillights (4WD Cherokee) (p. 12)
1989 Jeep Cherokee