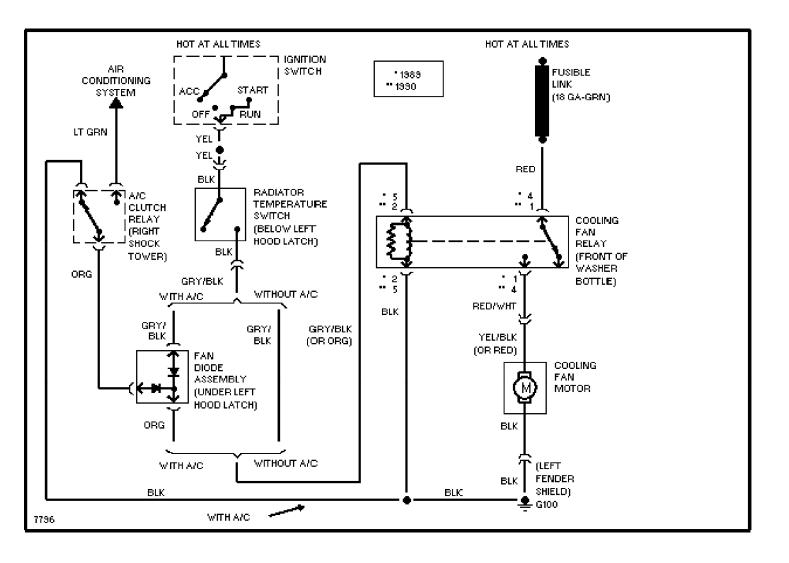

# SYSTEM WIRING DIAGRAMS Cooling Fan Circuit

1989 Jeep Cherokee

CDR@WP.PL



## Fig. 1: Engine Compartment & Headlights



## Fig. 2: Computer Engine Control (2.5L) (p. 2)



#### Fig. 3: Computer Engine Control (4.0L) (p. 3)



## Fig. 4: Fuse Block (p. 4)



## WIRING DIAGRAMS Fig. 5: Anti/Lock Brake System (p. 5)



Fig. 6: Air Conditioning, Heating, Transmission Control (p. 6) 1989 Jeep Cherokee



Fig. 7: Cruise Control, Wiper/Washer System (p. 7)



### Fig. 8: Instrument Panel (p. 8)



Fig. 9: Power Windows, Door Locks (p. 9)



## Fig. 10: Passenger Compartment (p. 10)



Fig. 11: Towing Package, Taillights (2WD Cherokee, All Wagoneer) (p. 11) 1989 Jeep Cherokee



Fig. 12: Towing Package, Taillights (4WD Cherokee) (p. 12)
1989 Jeep Cherokee