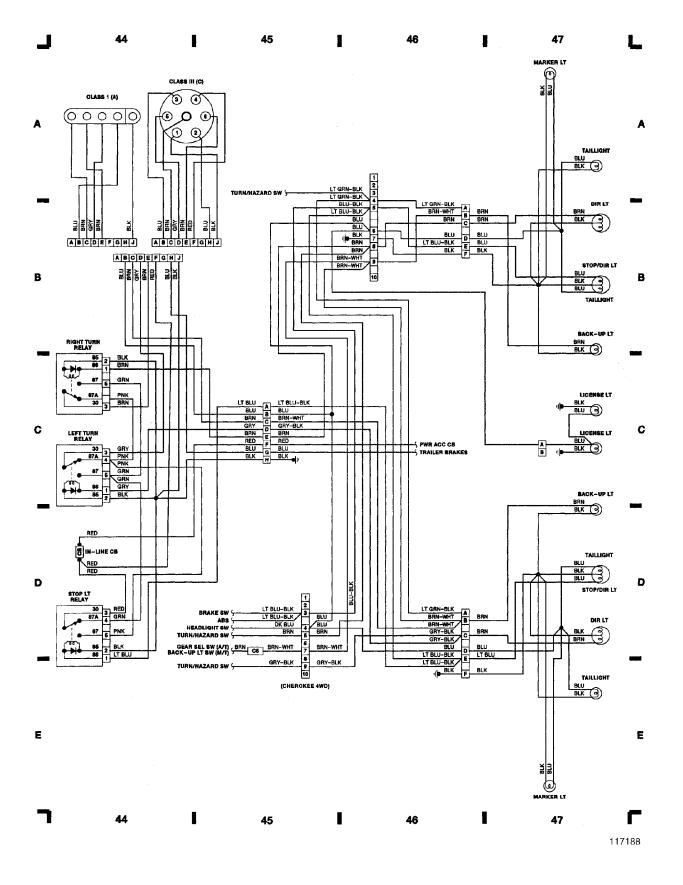

## Fig. 10: Passenger Compartment (p. 10)

Fig. 11: Towing Package, Taillights (2WD Cherokee, All Wagoneer) (p. 11) 1989 Jeep Cherokee

Fig. 12: Towing Package, Taillights (4WD Cherokee) (p. 12)
1989 Jeep Cherokee