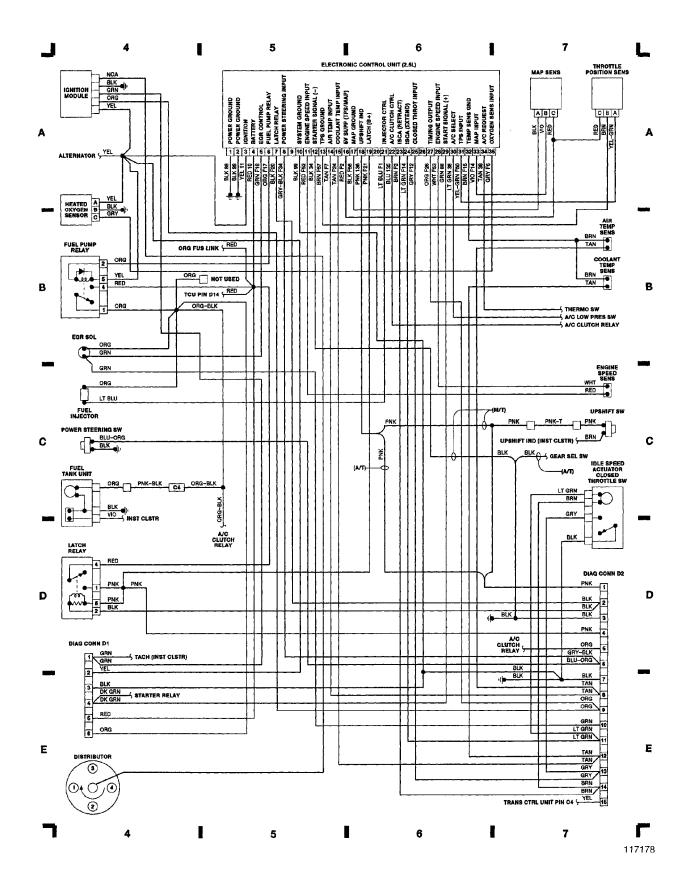

# SYSTEM WIRING DIAGRAMS Cooling Fan Circuit

1989 Jeep Cherokee

CDR@WP.PL



## Fig. 1: Engine Compartment & Headlights



## Fig. 2: Computer Engine Control (2.5L) (p. 2)



#### Fig. 3: Computer Engine Control (4.0L) (p. 3)



## Fig. 4: Fuse Block (p. 4)



## WIRING DIAGRAMS Fig. 5: Anti/Lock Brake System (p. 5)



Fig. 6: Air Conditioning, Heating, Transmission Control (p. 6) 1989 Jeep Cherokee



Fig. 7: Cruise Control, Wiper/Washer System (p. 7)



### Fig. 8: Instrument Panel (p. 8)



Fig. 9: Power Windows, Door Locks (p. 9)



## Fig. 10: Passenger Compartment (p. 10)



Fig. 11: Towing Package, Taillights (2WD Cherokee, All Wagoneer) (p. 11) 1989 Jeep Cherokee



Fig. 12: Towing Package, Taillights (4WD Cherokee) (p. 12)
1989 Jeep Cherokee