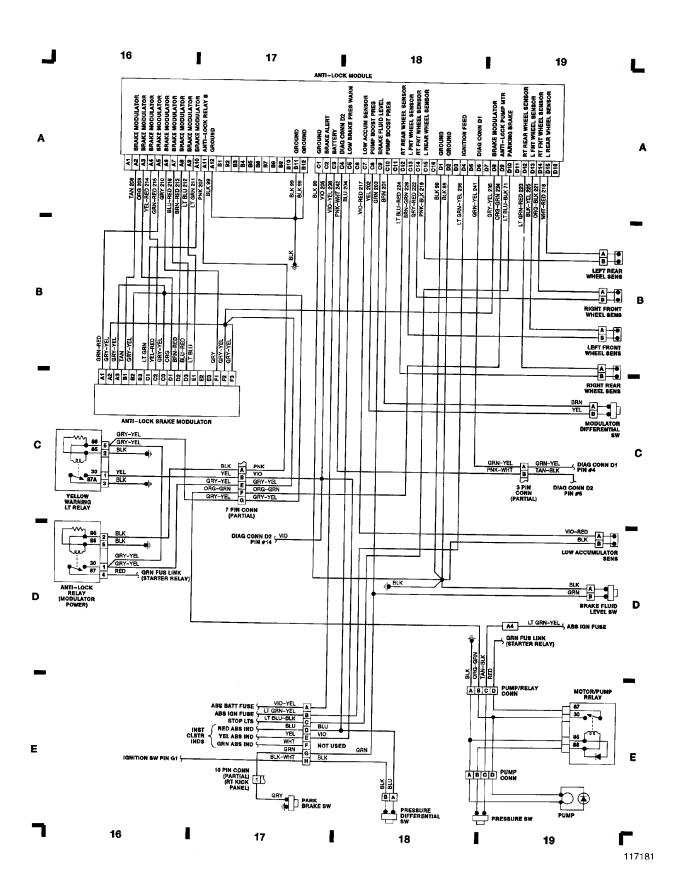

## WIRING DIAGRAMS Fig. 5: Anti/Lock Brake System (p. 5)

Fig. 6: Air Conditioning, Heating, Transmission Control (p. 6) 1989 Jeep Cherokee

Fig. 7: Cruise Control, Wiper/Washer System (p. 7)