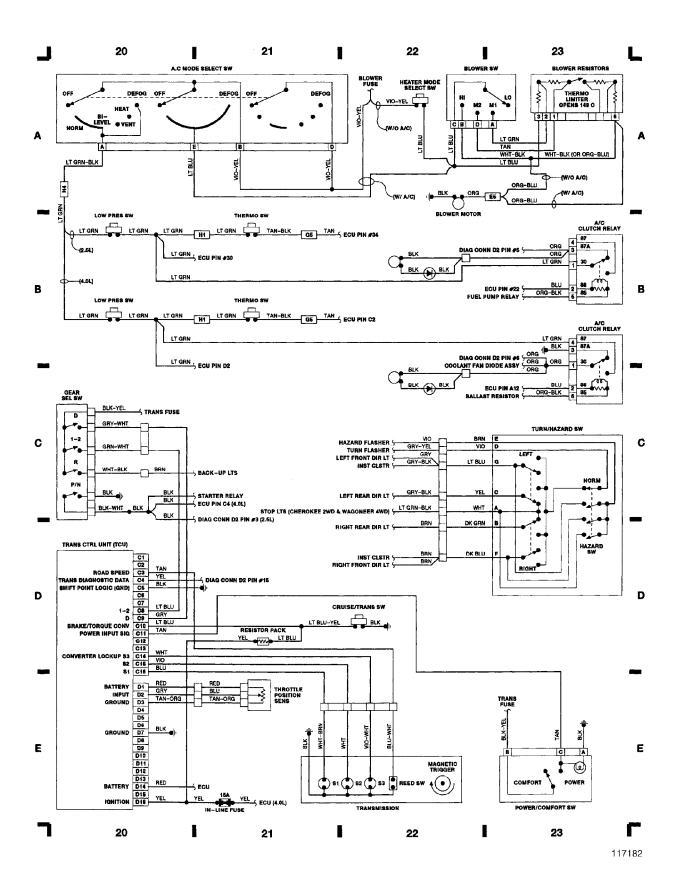

## WIRING DIAGRAMS Fig. 5: Anti/Lock Brake System (p. 5)

Fig. 6: Air Conditioning, Heating, Transmission Control (p. 6) 1989 Jeep Cherokee

Fig. 7: Cruise Control, Wiper/Washer System (p. 7)