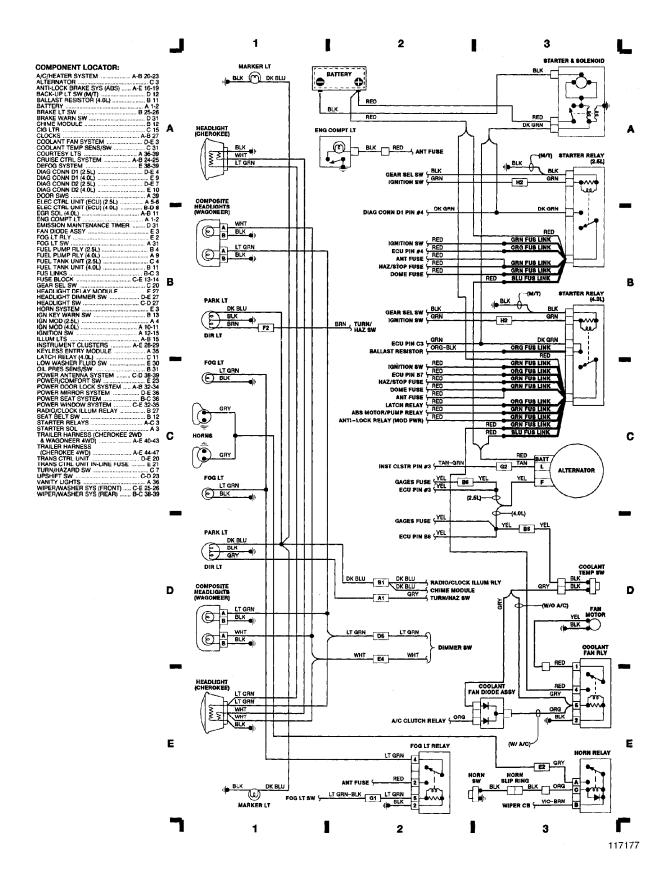

# SYSTEM WIRING DIAGRAMS Cooling Fan Circuit

1989 Jeep Cherokee

CDR@WP.PL



## Fig. 1: Engine Compartment & Headlights



## Fig. 2: Computer Engine Control (2.5L) (p. 2)



#### Fig. 3: Computer Engine Control (4.0L) (p. 3)



## Fig. 4: Fuse Block (p. 4)



## WIRING DIAGRAMS Fig. 5: Anti/Lock Brake System (p. 5)



Fig. 6: Air Conditioning, Heating, Transmission Control (p. 6) 1989 Jeep Cherokee



Fig. 7: Cruise Control, Wiper/Washer System (p. 7)



### Fig. 8: Instrument Panel (p. 8)



Fig. 9: Power Windows, Door Locks (p. 9)



## Fig. 10: Passenger Compartment (p. 10)



Fig. 11: Towing Package, Taillights (2WD Cherokee, All Wagoneer) (p. 11) 1989 Jeep Cherokee



Fig. 12: Towing Package, Taillights (4WD Cherokee) (p. 12)
1989 Jeep Cherokee