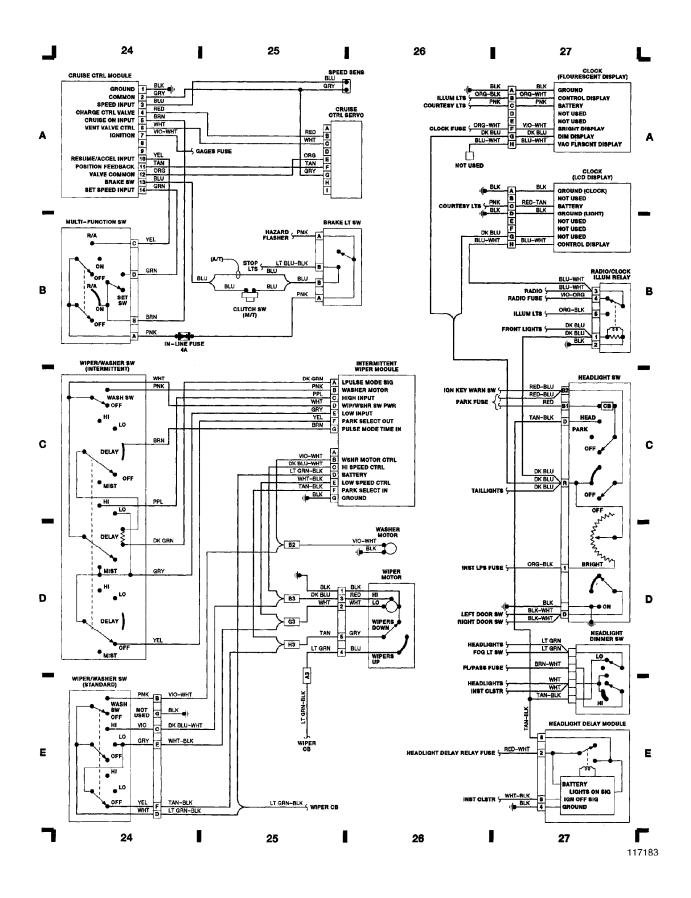

## WIRING DIAGRAMS Fig. 5: Anti/Lock Brake System (p. 5)

Fig. 6: Air Conditioning, Heating, Transmission Control (p. 6) 1989 Jeep Cherokee

Fig. 7: Cruise Control, Wiper/Washer System (p. 7)