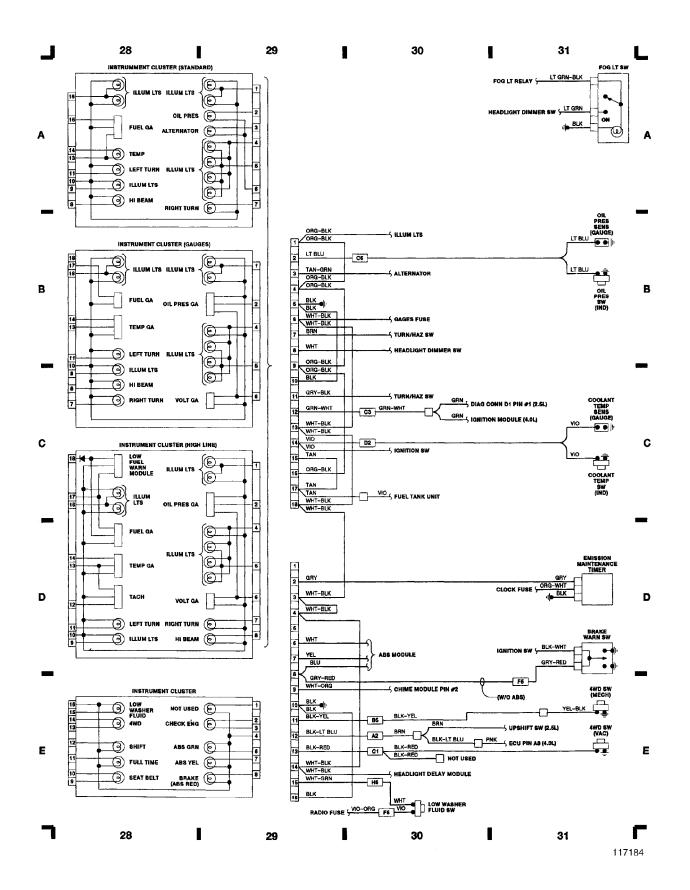

# SYSTEM WIRING DIAGRAMS Cooling Fan Circuit

1989 Jeep Cherokee

CDR@WP.PL



## Fig. 1: Engine Compartment & Headlights



## Fig. 2: Computer Engine Control (2.5L) (p. 2)



#### Fig. 3: Computer Engine Control (4.0L) (p. 3)



## Fig. 4: Fuse Block (p. 4)



## WIRING DIAGRAMS Fig. 5: Anti/Lock Brake System (p. 5)



Fig. 6: Air Conditioning, Heating, Transmission Control (p. 6) 1989 Jeep Cherokee



Fig. 7: Cruise Control, Wiper/Washer System (p. 7)



### Fig. 8: Instrument Panel (p. 8)



Fig. 9: Power Windows, Door Locks (p. 9)



## Fig. 10: Passenger Compartment (p. 10)



Fig. 11: Towing Package, Taillights (2WD Cherokee, All Wagoneer) (p. 11) 1989 Jeep Cherokee



Fig. 12: Towing Package, Taillights (4WD Cherokee) (p. 12)
1989 Jeep Cherokee