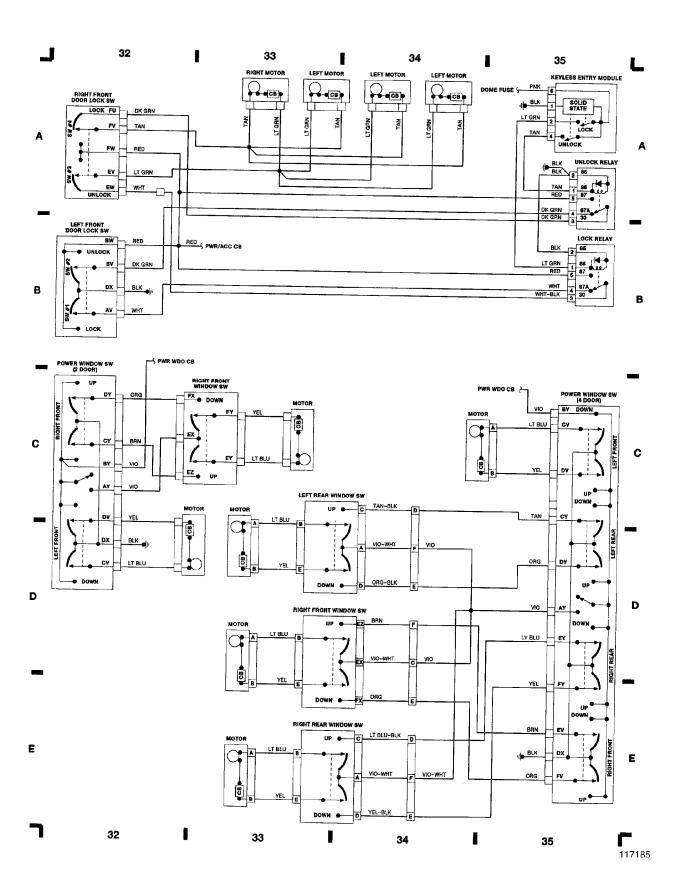

# SYSTEM WIRING DIAGRAMS Cooling Fan Circuit

1989 Jeep Cherokee

CDR@WP.PL



## Fig. 1: Engine Compartment & Headlights



## Fig. 2: Computer Engine Control (2.5L) (p. 2)



#### Fig. 3: Computer Engine Control (4.0L) (p. 3)



## Fig. 4: Fuse Block (p. 4)



## WIRING DIAGRAMS Fig. 5: Anti/Lock Brake System (p. 5)



Fig. 6: Air Conditioning, Heating, Transmission Control (p. 6) 1989 Jeep Cherokee



Fig. 7: Cruise Control, Wiper/Washer System (p. 7)



### Fig. 8: Instrument Panel (p. 8)



Fig. 9: Power Windows, Door Locks (p. 9)



## Fig. 10: Passenger Compartment (p. 10)



Fig. 11: Towing Package, Taillights (2WD Cherokee, All Wagoneer) (p. 11) 1989 Jeep Cherokee



Fig. 12: Towing Package, Taillights (4WD Cherokee) (p. 12)
1989 Jeep Cherokee