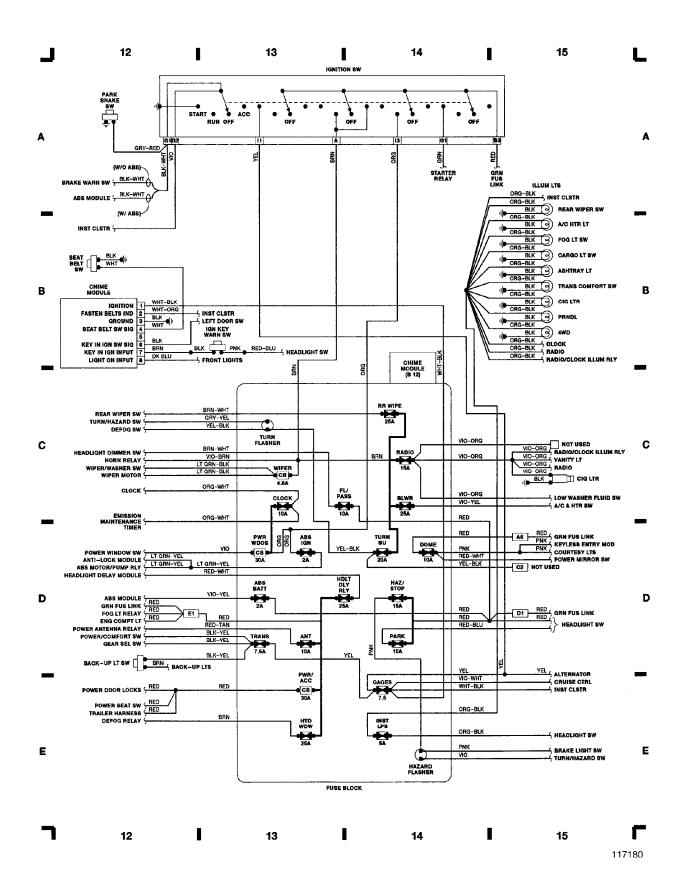

## Fig. 4: Fuse Block (p. 4)

## WIRING DIAGRAMS Fig. 5: Anti/Lock Brake System (p. 5)

Fig. 6: Air Conditioning, Heating, Transmission Control (p. 6) 1989 Jeep Cherokee

Fig. 7: Cruise Control, Wiper/Washer System (p. 7)