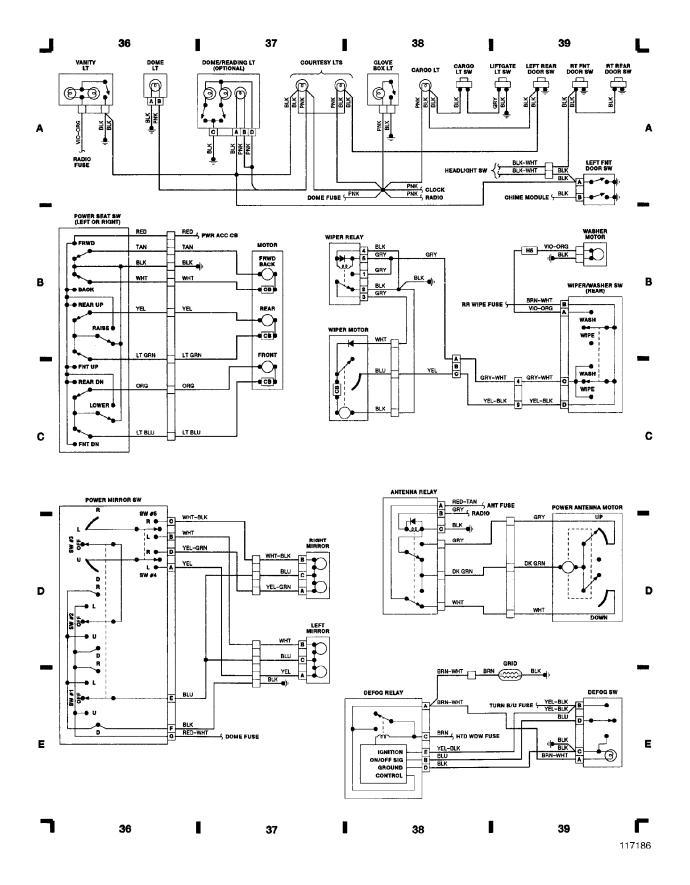

## Fig. 10: Passenger Compartment (p. 10)

Fig. 11: Towing Package, Taillights (2WD Cherokee, All Wagoneer) (p. 11) 1989 Jeep Cherokee

Fig. 12: Towing Package, Taillights (4WD Cherokee) (p. 12)
1989 Jeep Cherokee