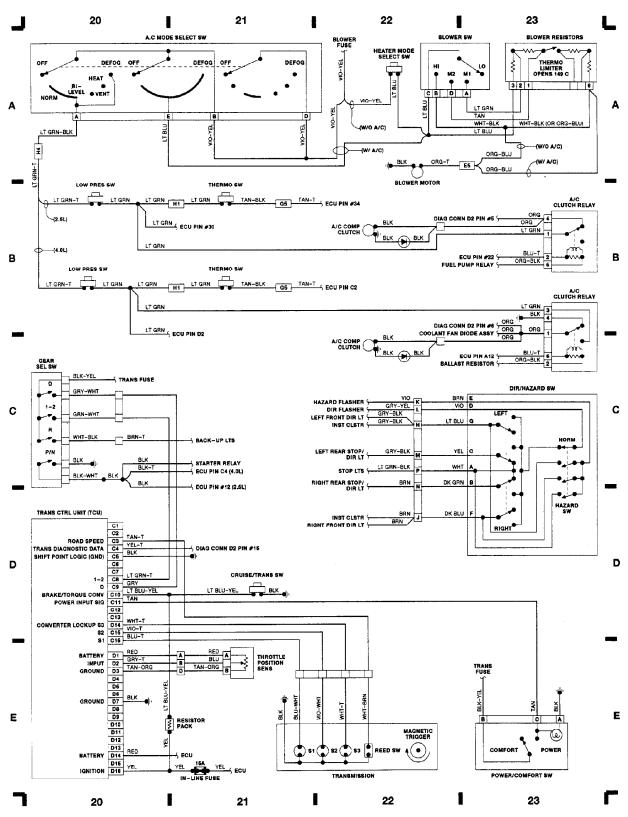

WIRING DIAGRAMS Fig. 6: A/C-Heating & Trans Control Unit (TCU) (p. 6) 1990 Jeep Cherokee

90A05502

WIRING DIAGRAMS Fig. 7: Cruise Control Module & Wiper/Washer Sys. (p. 7) 1990 Jeep Cherokee

WIRING DIAGRAMS Fig. 8: Instrument Cluster (Standard, Gages, High Line) (p. 8) 1990 Jeep Cherokee