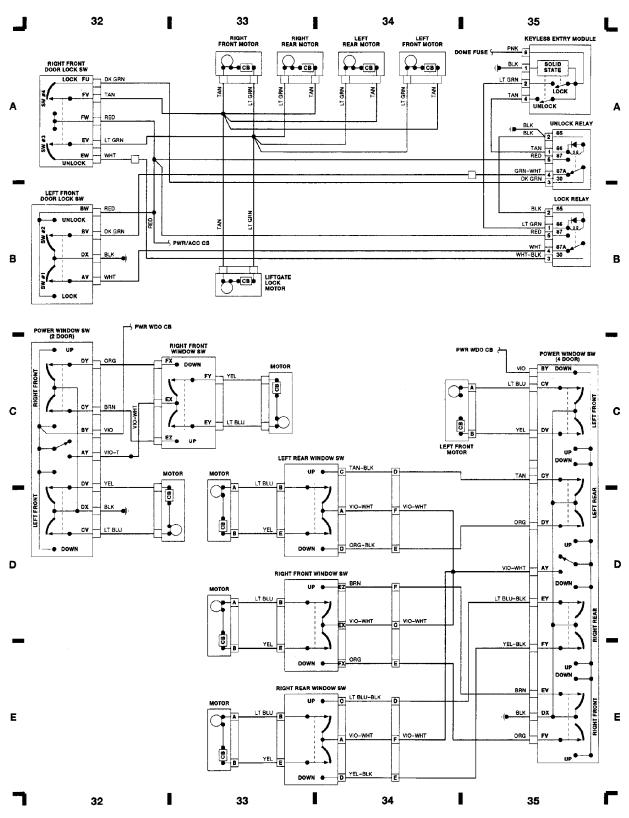

90E05504

WIRING DIAGRAMS Fig. 9: Power Windows & Keyless Entry Module (p. 9) 1990 Jeep Cherokee

90H05505

WIRING DIAGRAMS Fig. 10: Power Seats & Mirrors & Passenger Compartment (p. 10) 1990 Jeep Cherokee

WIRING DIAGRAMS Fig. 11: Passenger Compartment & Taillights (Wagoneer) (p. 11) 1990 Jeep Cherokee