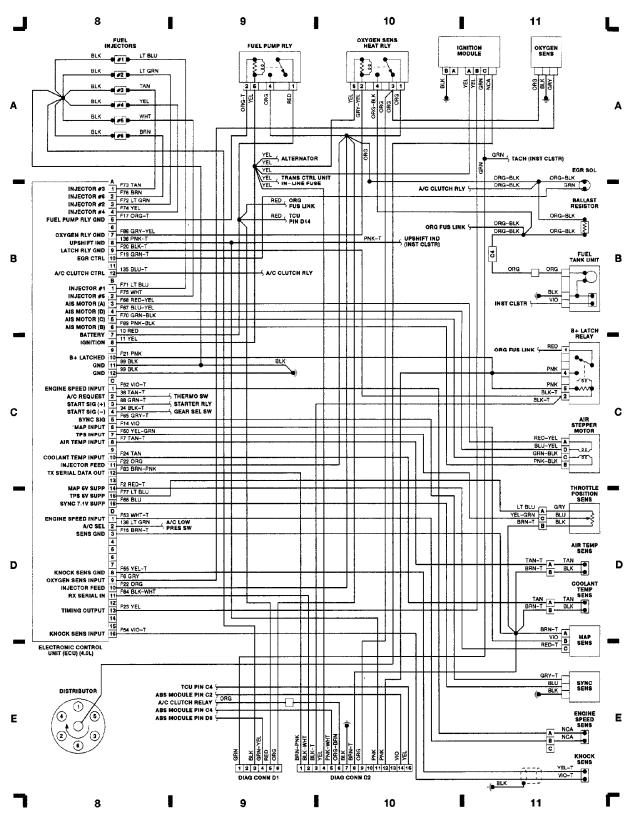

#### WIRING DIAGRAMS Fig. 3: Electronic Control Unit (ECU) (4.0L) (p. 3) 1990 Jeep Cherokee

90B05499

WIRING DIAGRAMS Fig. 4: Fuse Block & Chime Module (p. 4) 1990 Jeep Cherokee

90G05500

WIRING DIAGRAMS Fig. 5: Anti-Lock Module & Anti-Lock Brake Modulator (p. 5) 1990 Jeep Cherokee