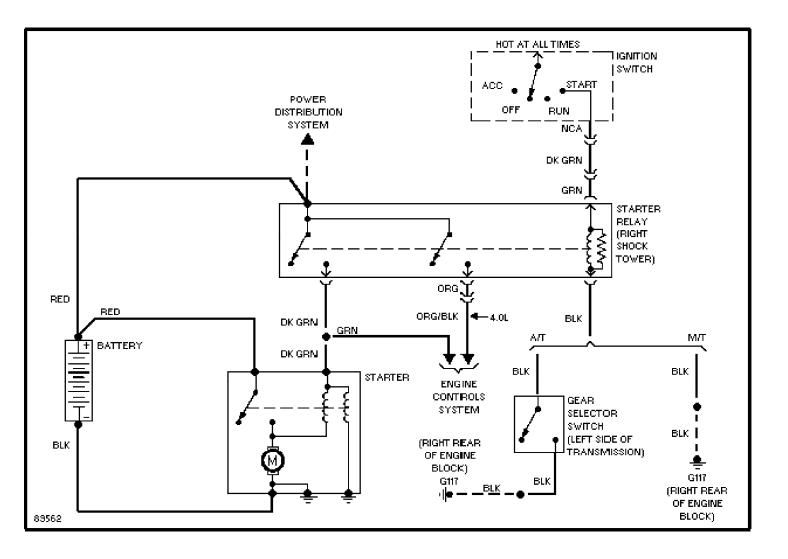

fogger Circuit (p. 2) 1990 Jeep Cherokee



## SYSTEM WIRING DIAGRAMS Horn Circuit (p. 3) 1990 Jeep Cherokee



## SYSTEM WIRING DIAGRAMS Power Antenna Circuit (p. 4) 1990 Jeep Cherokee



#### SYSTEM WIRING DIAGRAMS Power Door Lock Circuit (p. 5) 1990 Jeep Cherokee



#### SYSTEM WIRING DIAGRAMS Power Mirror Circuit (p. 6) 1990 Jeep Cherokee



## SYSTEM WIRING DIAGRAMS Power Seats Circuit (p. 7) 1990 Jeep Cherokee



## SYSTEM WIRING DIAGRAMS Power Window Circuit (p. 8) 1990 Jeep Cherokee



## SYSTEM WIRING DIAGRAMS Power Window Circuit, 2 Door (p. 9) 1990 Jeep Cherokee



#### SYSTEM WIRING DIAGRAMS Radio Circuits (p. 10) 1990 Jeep Cherokee



## SYSTEM WIRING DIAGRAMS Charging Circuit (p. 11) 1990 Jeep Cherokee



## SYSTEM WIRING DIAGRAMS Starting Circuit (p. 12) 1990 Jeep Cherokee



#### SYSTEM WIRING DIAGRAMS 2-Speed Wiper/Washer Circuit (p. 13) 1990 Jeep Cherokee



#### SYSTEM WIRING DIAGRAMS Interval Wiper/Washer Circuit (p. 14) 1990 Jeep Cherokee



#### SYSTEM WIRING DIAGRAMS Rear Wiper/Washer Circuit (p. 15) 1990 Jeep Cherokee



#### WIRING DIAGRAMS Fig. 1: Engine Compartment & Headlights 1990 Jeep Cherokee



WIRING DIAGRAMS Fig. 2: Electronic Control Unit (ECU) (2.5L) (p. 2) 1990 Jeep Cherokee



#### WIRING DIAGRAMS Fig. 3: Electronic Control Unit (ECU) (4.0L) (p. 3) 1990 Jeep Cherokee



90B05499

WIRING DIAGRAMS Fig. 4: Fuse Block & Chime Module (p. 4) 1990 Jeep Cherokee



90G05500

WIRING DIAGRAMS Fig. 5: Anti-Lock Module & Anti-Lock Brake Modulator (p. 5) 1990 Jeep Cherokee



WIRING DIAGRAMS Fig. 6: A/C-Heating & Trans Control Unit (TCU) (p. 6) 1990