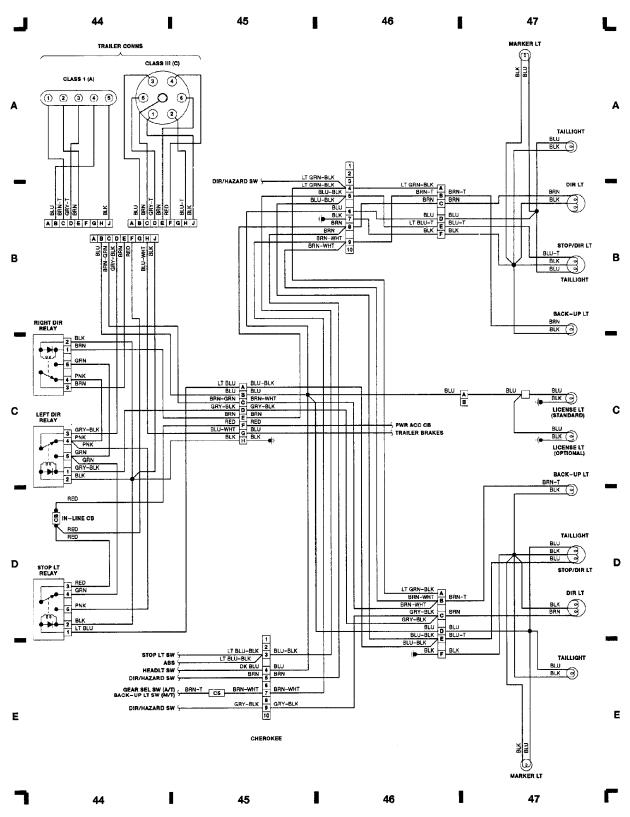

90B05507

WIRING DIAGRAMS Fig. 12: Passenger Compartment & Taillights (Cherokee) (p. 12) 1990 Jeep Cherokee