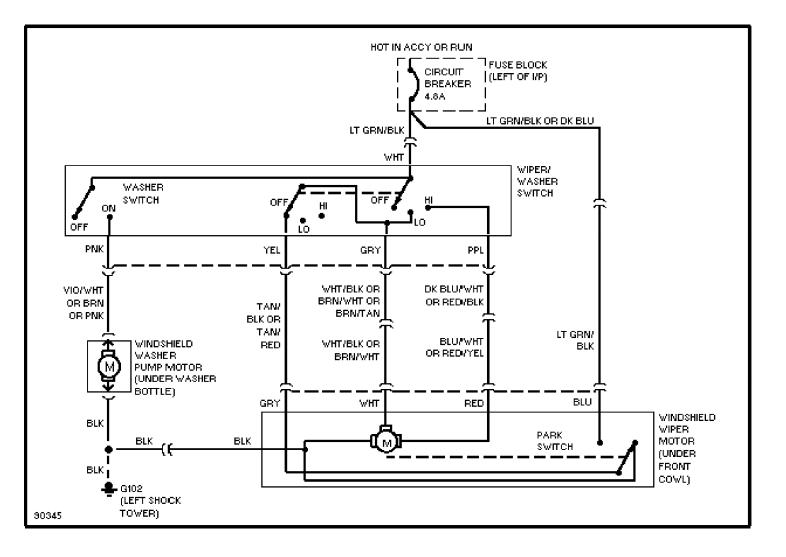

#### SYSTEM WIRING DIAGRAMS 2-Speed Wiper/Washer Circuit (p. 13) 1990 Jeep Cherokee