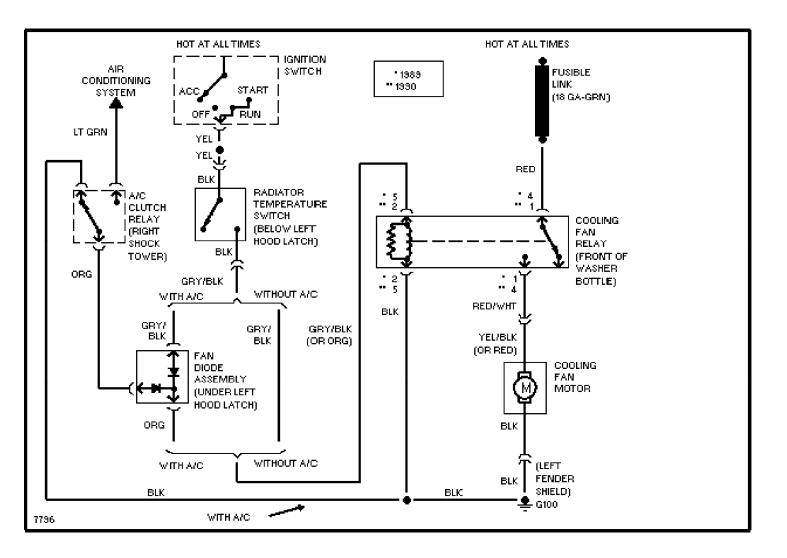

# SYSTEM WIRING DIAGRAMS

**Cooling Fan Circuit** 

1990 Jeep Cherokee

## CDR@WP.PL



#### SYSTEM WIRING DIAGRAMS Defogger Circuit (p. 2) 1990 Jeep Cherokee



## SYSTEM WIRING DIAGRAMS Horn Circuit (p. 3) 1990 Jeep Cherokee



## SYSTEM WIRING DIAGRAMS Power Antenna Circuit (p. 4) 1990 Jeep Cherokee



#### SYSTEM WIRING DIAGRAMS Power Door Lock Circuit (p. 5) 1990 Jeep Cherokee



#### SYSTEM WIRING DIAGRAMS Power Mirror Circuit (p. 6) 1990 Jeep Cherokee



## SYSTEM WIRING DIAGRAMS Power Seats Circuit (p. 7) 1990 Jeep Cherokee



## SYSTEM WIRING DIAGRAMS Power Window Circuit (p. 8) 1990 Jeep Cherokee



## SYSTEM WIRING DIAGRAMS Power Window Circuit, 2 Door (p. 9) 1990 Jeep Cherokee



#### SYSTEM WIRING DIAGRAMS Radio Circuits (p. 10) 1990 Jeep Cherokee



## SYSTEM WIRING DIAGRAMS Charging Circuit (p. 11) 1990 Jeep Cherokee



## SYSTEM WIRING DIAGRAMS Starting Circ