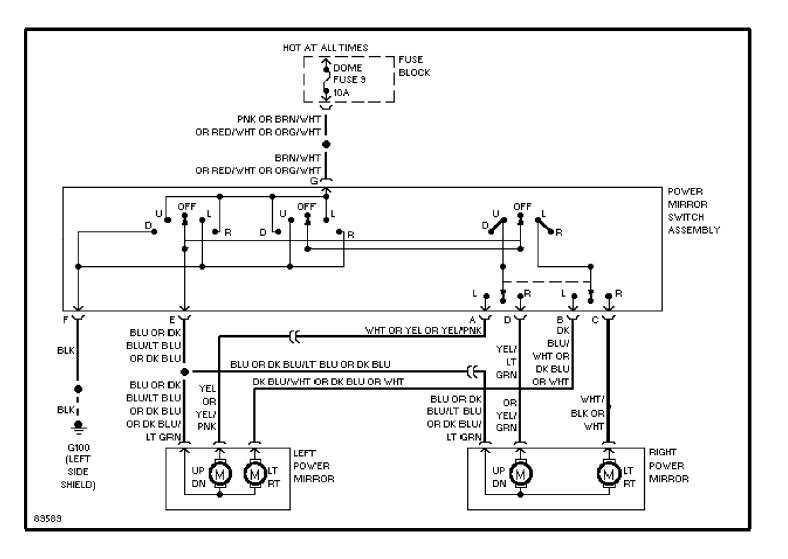

# SYSTEM WIRING DIAGRAMS

**Cooling Fan Circuit** 

1990 Jeep Cherokee

## CDR@WP.PL



#### SYSTEM WIRING DIAGRAMS Defogger Circuit (p. 2) 1990 Jeep Cherokee



## SYSTEM WIRING DIAGRAMS Horn Circuit (p. 3) 1990 Jeep Cherokee



## SYSTEM WIRING DIAGRAMS Power Antenna Circuit (p. 4) 1990 Jeep Cherokee



#### SYSTEM WIRING DIAGRAMS Power Door Lock Circuit (p. 5) 1990 Jeep Cherokee



#### SYSTEM WIRING DIAGRAMS Power Mirror Circuit (p. 6) 1990 Jeep Cherokee



## SYSTEM WIRING DIAGRAMS Power Seats Circuit (p. 7) 1990 Jeep Cherokee



## SYSTEM WIRING DIAGRAMS Power Window Circuit (p. 8) 1990 Jeep Cherokee



## SYSTEM WIRING DIAGRAMS Power Window Circuit, 2 Door (p. 9) 1990 Jeep Cherokee



#### SYSTEM WIRING DIAGRAMS Radio Circuits (p. 10) 1990 Jeep Cherokee



## SYSTEM WIRING DIAGRAMS Charging Circuit (p. 11) 1990 Jeep Cherokee



## SYSTEM WIRING DIAGRAMS Starting Circuit (p. 12) 1990 Jeep Cherokee



#### SYSTEM WIRING DIAGRAMS 2-Speed Wiper/Washer Circuit (p. 13) 1990 Jeep Cherokee



#### SYSTEM WIRING DIAGRAMS Interval Wiper/Washer Circuit (p. 14) 1990 Jeep Cherokee



#### SYSTEM WIRING DIAGRAMS Rear Wiper/Washer Circuit (p. 15) 1990 Jeep Cherokee



#### WIRING DIAGRAMS Fig. 1: Engine Compartment & Headlights 1990 Jeep Cherokee



WI