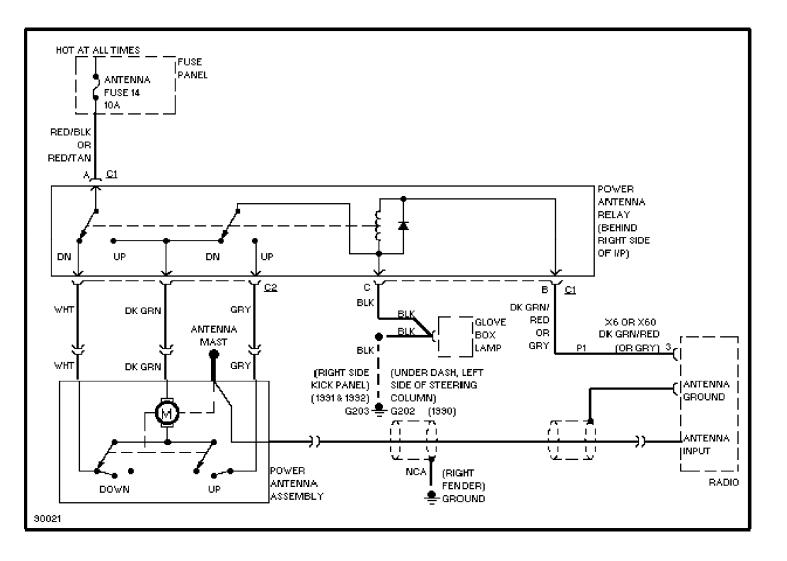

# SYSTEM WIRING DIAGRAMS

**Cooling Fan Circuit** 

1990 Jeep Cherokee

## CDR@WP.PL



#### SYSTEM WIRING DIAGRAMS Defogger Circuit (p. 2) 1990 Jeep Cherokee



## SYSTEM WIRING DIAGRAMS Horn Circuit (p. 3) 1990 Jeep Cherokee



## SYSTEM WIRING DIAGRAMS Power Antenna Circuit (p. 4) 1990 Jeep Cherokee



#### SYSTEM WIRING DIAGRAMS Power Door Lock Circuit (p. 5) 1990 Jeep Cherokee



#### SYSTEM WIRING DIAGRAMS Power Mirror Circuit (p. 6) 1990 Jeep Cherokee



## SYSTEM WIRING DIAGRAMS Power Seats Circuit (p. 7) 1990 Jeep Cherokee



## SYSTEM WIRING DIAGRAMS Power Window Circuit (p. 8) 1990 Jeep Cherokee



## SYSTEM WIRING DIAGRAMS Power Window Circuit, 2 Door (p. 9) 1990 Jeep Cherokee



#### SYSTEM WIRING DIAGRAMS Radio Circuits (p. 10) 1990 Jeep Cherokee



## SYSTEM WIRING DIAGRAMS Charging Circuit (p. 11) 1990 Jeep Cherokee



## SYSTEM WIRING DIAGRAMS Starting Circuit (p. 12) 1990 Jeep Cherokee



#### SYSTEM WIRING DIAGRAMS 2-Speed Wiper/Washer Circuit (p. 13) 1990 Jeep Cherokee



#### SYSTEM WIRING DIAGRAMS Interval Wiper/Washer Circuit (p. 14) 1990 Jeep Cherokee



#### SYSTE