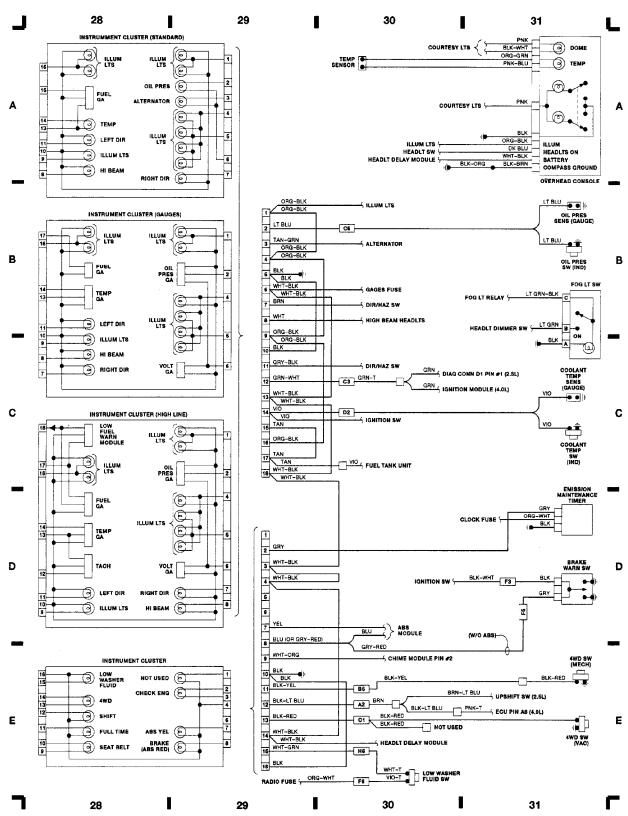

WIRING DIAGRAMS Fig. 6: A/C-Heating & Trans Control Unit (TCU) (p. 6) 1990 Jeep Cherokee

90A05502

WIRING DIAGRAMS Fig. 7: Cruise Control Module & Wiper/Washer Sys. (p. 7) 1990 Jeep Cherokee

WIRING DIAGRAMS Fig. 8: Instrument Cluster (Standard, Gages, High Line) (p. 8) 1990 Jeep Cherokee