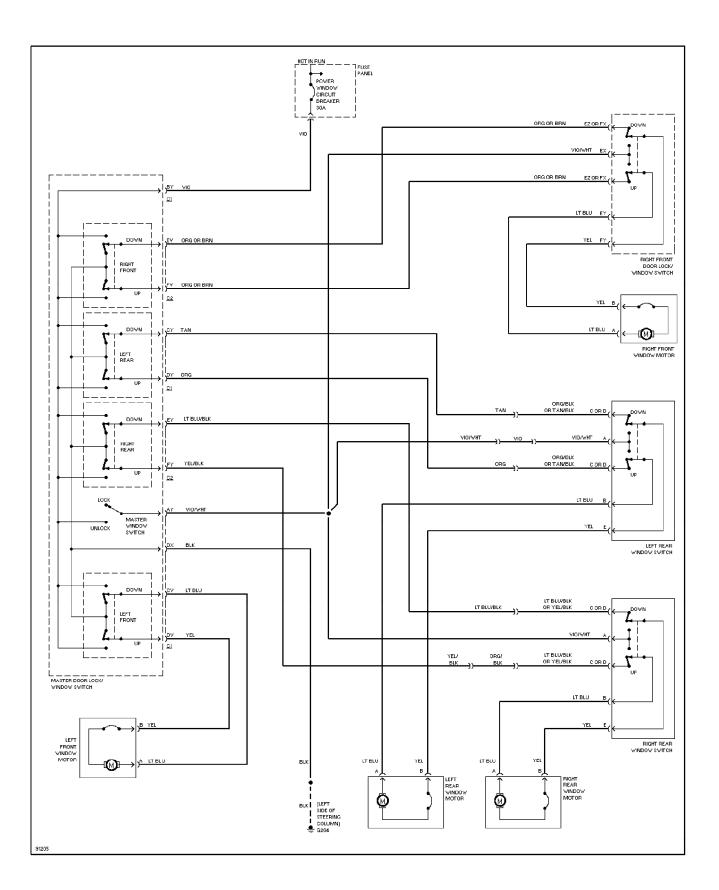

## SYSTEM WIRING DIAGRAMS Power Window Circuit, 2 Door (p. 9) 1990 Jeep Cherokee