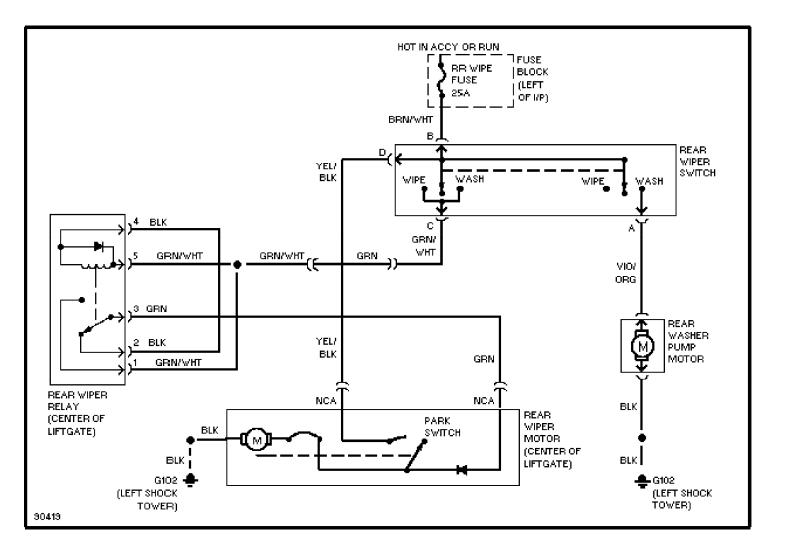

#### SYSTEM WIRING DIAGRAMS Rear Wiper/Washer Circuit (p. 15) 1990 Jeep Cherokee