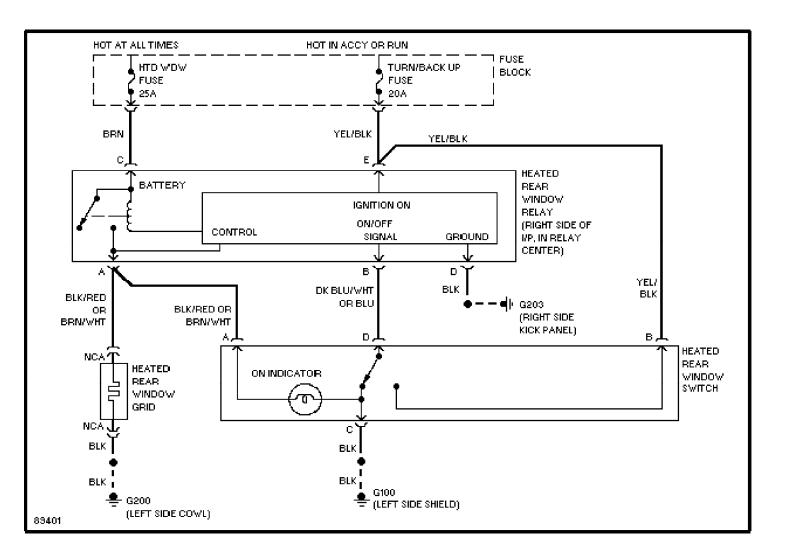

# SYSTEM WIRING DIAGRAMS

**Cooling Fan Circuit** 

1990 Jeep Cherokee

## CDR@WP.PL



#### SYSTEM WIRING DIAGRAMS Defogger Circuit (p. 2) 1990 Jeep Cherokee



## SYSTEM WIRING DIAGRAMS Horn Circuit (p. 3) 1990 Jeep Cherokee



## SYSTEM WIRING DIAGRAMS Power Antenna Circuit (p. 4) 1990 Jeep Cherokee



#### SYSTEM WIRING DIAGRAMS Power Door Lock Circuit (p. 5) 1990 Jeep Cherokee



#### SYSTEM WIRING DIAGRAMS Power Mirror Circuit (p. 6) 1990 Jeep Cherokee



## SYSTEM WIRING DIAGRAMS Power Seats Circuit (p. 7) 1990 Jeep Cherokee



## SYSTEM WIRING DIAGRAMS Power Window Circuit (p. 8) 1990 Jeep Cherokee



## SYSTEM WIRING DIAGRAMS Power Window Circuit, 2 Door (p. 9) 1990 Jeep Cherokee



#### SYSTEM WIRING DIAGRAMS Radio Circuits (p. 10) 1990 Jeep Cherokee



## SYSTEM WIRING DIAGRAMS Charging Circuit (p. 11) 1990 Jeep Cherokee



## SYSTEM WIRING DIAGRAMS Starting Circuit (p. 12) 1990 Jeep Cherokee



#### SYSTEM WIRING DIAGRAMS 2-Speed Wipe