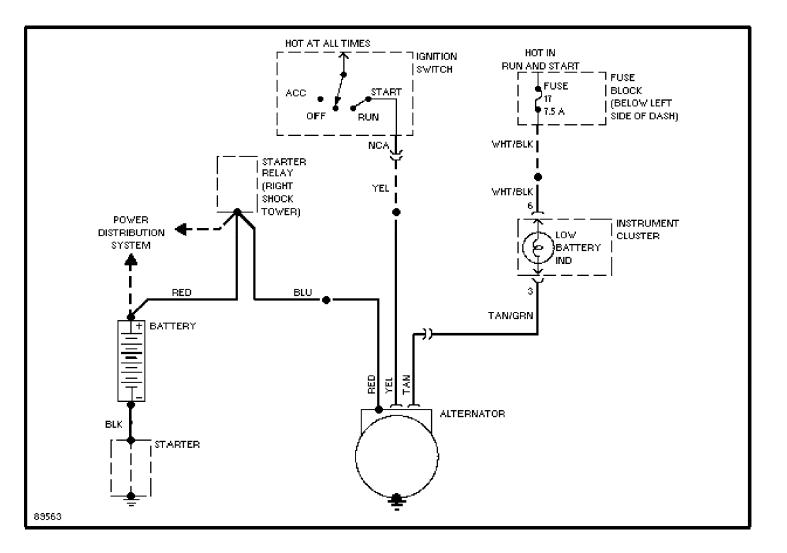

it** 

1990 Jeep Cherokee

## CDR@WP.PL



#### SYSTEM WIRING DIAGRAMS Defogger Circuit (p. 2) 1990 Jeep Cherokee



## SYSTEM WIRING DIAGRAMS Horn Circuit (p. 3) 1990 Jeep Cherokee



## SYSTEM WIRING DIAGRAMS Power Antenna Circuit (p. 4) 1990 Jeep Cherokee



#### SYSTEM WIRING DIAGRAMS Power Door Lock Circuit (p. 5) 1990 Jeep Cherokee



#### SYSTEM WIRING DIAGRAMS Power Mirror Circuit (p. 6) 1990 Jeep Cherokee



## SYSTEM WIRING DIAGRAMS Power Seats Circuit (p. 7) 1990 Jeep Cherokee



## SYSTEM WIRING DIAGRAMS Power Window Circuit (p. 8) 1990 Jeep Cherokee



## SYSTEM WIRING DIAGRAMS Power Window Circuit, 2 Door (p. 9) 1990 Jeep Cherokee



#### SYSTEM WIRING DIAGRAMS Radio Circuits (p. 10) 1990 Jeep Cherokee



## SYSTEM WIRING DIAGRAMS Charging Circuit (p. 11) 1990 Jeep Cherokee



## SYSTEM WIRING DIAGRAMS Starting Circuit (p. 12) 1990 Jeep Cherokee



#### SYSTEM WIRING DIAGRAMS 2-Speed Wiper/Washer Circuit (p. 13) 1990 Jeep Cherokee



#### SYSTEM WIRING DIAGRAMS Interval Wiper/Washer Circuit (p. 14) 1990 Jeep Cherokee



#### SYSTEM WIRING DIAGRAMS Rear Wiper/Washer Circuit (p. 15) 1990 Jeep Cherokee



#### WIRING DIAGRAMS Fig. 1: Engine Compartment & Headlights 1990 Jeep Cherokee



WIRING DIAGRAMS Fig. 2: Electronic Control Unit (ECU) (2.5L) (p. 2) 1990 Jeep Cherokee



#### WIRING DIAGRAMS Fig. 3: Electronic Control Unit (ECU) (4.0L) (p. 3) 1990 Jeep Cherokee



90B05499

WIRING DIAGRAMS Fig. 4: Fuse Block & Chime Module (p. 4) 1990 Jeep Cherokee



90G05500

WIRING DIAGRAMS Fig. 5: Anti-Lock Module & Anti-Lock Brake Modulator (p. 5) 1990 Jeep Cherokee



W