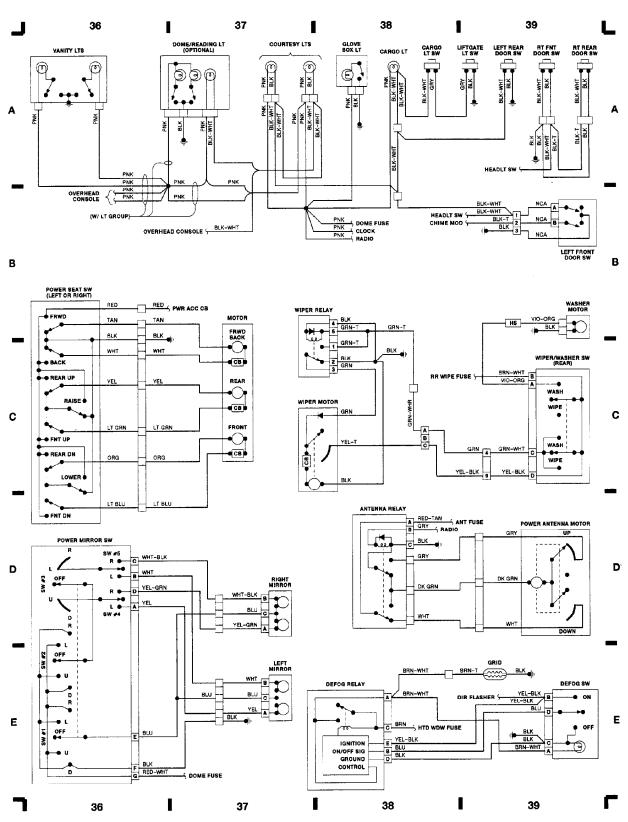

90E05504

WIRING DIAGRAMS Fig. 9: Power Windows & Keyless Entry Module (p. 9) 1990 Jeep Cherokee

90H05505

WIRING DIAGRAMS Fig. 10: Power Seats & Mirrors & Passenger Compartment (p. 10) 1990 Jeep Cherokee

WIRING DIAGRAMS Fig. 11: Passenger Compartment & Taillights (Wagoneer) (p. 11) 1990 Jeep Cherokee