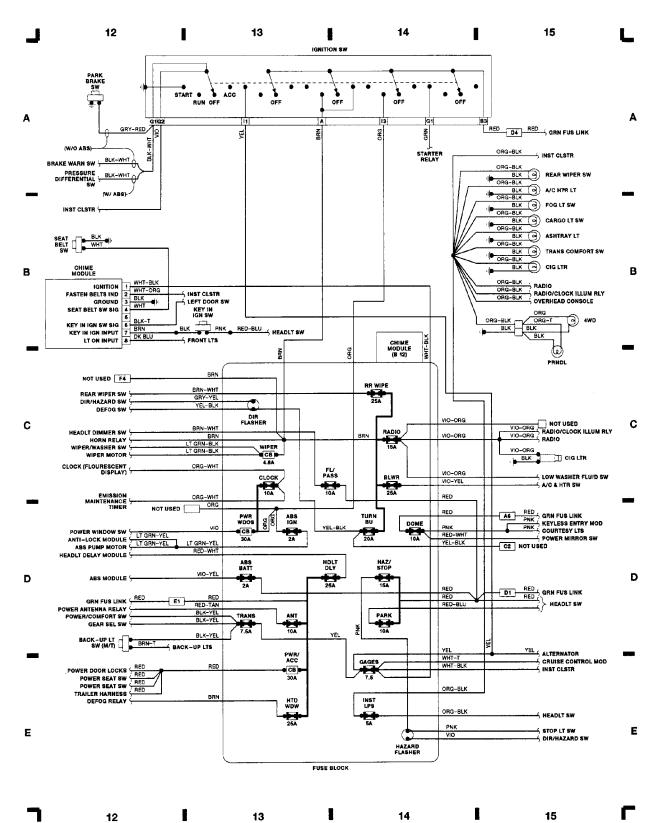

#### WIRING DIAGRAMS Fig. 3: Electronic Control Unit (ECU) (4.0L) (p. 3) 1990 Jeep Cherokee

90B05499

WIRING DIAGRAMS Fig. 4: Fuse Block & Chime Module (p. 4) 1990 Jeep Cherokee

90G05500

WIRING DIAGRAMS Fig. 5: Anti-Lock Module & Anti-Lock Brake Modulator (p. 5) 1990 Jeep Cherokee