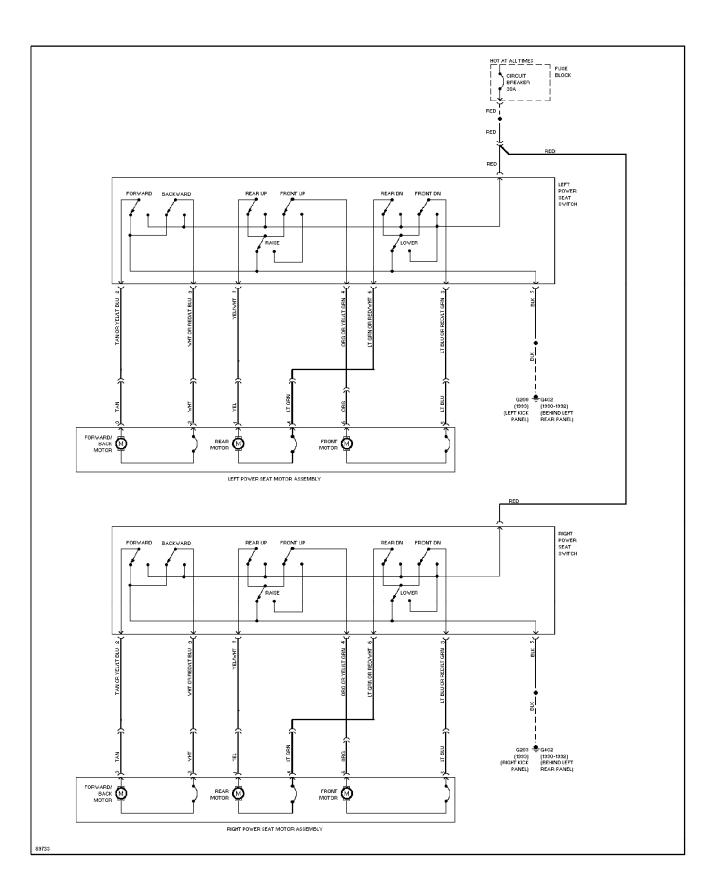

# SYSTEM WIRING DIAGRAMS

**Cooling Fan Circuit** 

1990 Jeep Cherokee

## CDR@WP.PL



#### SYSTEM WIRING DIAGRAMS Defogger Circuit (p. 2) 1990 Jeep Cherokee



## SYSTEM WIRING DIAGRAMS Horn Circuit (p. 3) 1990 Jeep Cherokee



## SYSTEM WIRING DIAGRAMS Power Antenna Circuit (p. 4) 1990 Jeep Cherokee



#### SYSTEM WIRING DIAGRAMS Power Door Lock Circuit (p. 5) 1990 Jeep Cherokee



#### SYSTEM WIRING DIAGRAMS Power Mirror Circuit (p. 6) 1990 Jeep Cherokee



## SYSTEM WIRING DIAGRAMS Power Seats Circuit (p. 7) 1990 Jeep Cherokee



## SYSTEM WIRING DIAGRAMS Power Window Circuit (p. 8) 1990 Jeep Cherokee



## SYSTEM WIRING DIAGRAMS Power Window Circuit, 2 Door (p. 9) 1990 Jeep Cherokee



#### SYSTEM WIRING DIAGRAMS Radio Circuits (p. 10) 1990 Jeep Cherokee



## SYSTEM WIRING DIAGRAMS Charging Circuit (p. 11) 1990 Jeep Cherokee



## SYSTEM WIRING DIAGRAMS Starting Circuit (p. 12) 1990 Jeep Cherokee



#### SYSTEM WIRING DIAGRAMS 2-Speed Wiper/Washer Circuit (p. 13) 1990 Jeep Cherokee



#### SYSTEM WIRING DIAGRAMS Interval Wiper/Washer Circuit (p. 14) 1990 Jeep Cherokee



#### SYSTEM WIRING DIAGRAMS Rear Wiper/Washer Circuit (p. 15) 1990 Jeep Cherokee



#### WIRING DIAGRAMS Fig. 1: Engine Compartment & Headlights 1990 Jeep Cherokee



WIRING DIAGRAMS Fig. 2: Electronic Control Unit (ECU) (2.5L) (p. 2) 1990 Jeep