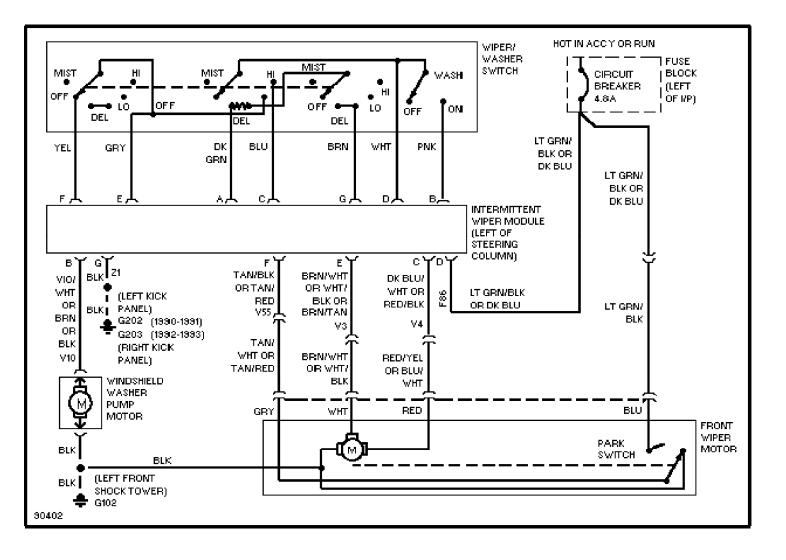

#### SYSTEM WIRING DIAGRAMS Interval Wiper/Washer Circuit (p. 14) 1990 Jeep Cherokee