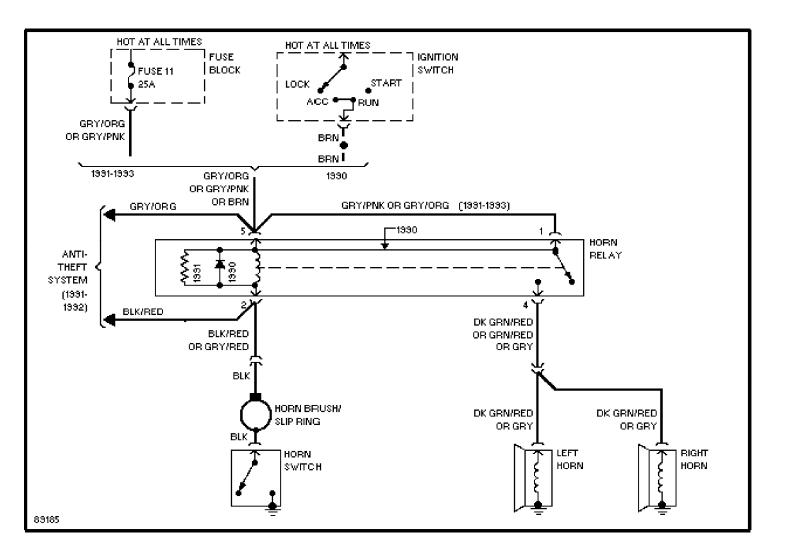

# SYSTEM WIRING DIAGRAMS

**Cooling Fan Circuit** 

1990 Jeep Cherokee

## CDR@WP.PL



#### SYSTEM WIRING DIAGRAMS Defogger Circuit (p. 2) 1990 Jeep Cherokee



## SYSTEM WIRING DIAGRAMS Horn Circuit (p. 3) 1990 Jeep Cherokee



## SYSTEM WIRING DIAGRAMS Power Antenna Circuit (p. 4) 1990 Jeep Cherokee



#### SYSTEM WIRING DIAGRAMS Power Door Lock Circuit (p. 5) 1990 Jeep Cherokee



#### SYSTEM WIRING DIAGRAMS Power Mirror Circuit (p. 6) 1990 Jeep Cherokee



## SYSTEM WIRING DIAGRAMS Power Seats Circuit (p. 7) 1990 Jeep Cherokee



## SYSTEM WIRING DIAGRAMS Power Window Circuit (p. 8) 1990 Jeep Cherokee



## SYSTEM WIRING DIAGRAMS Power Window Circuit, 2 Door (p. 9) 1990 Jeep Cherokee



#### SYSTEM WIRING DIAGRAMS Radio Circuits (p. 10) 1990 Jeep Cherokee



## SYSTEM WIRING DIAGRAMS Charging Circuit (p. 11) 1990 Jeep Cherokee



## SYSTEM WIRING DIAGRAMS Starting Circuit (p. 12) 1990 Jeep Cherokee



#### SYSTEM WIRING DIAGRAMS 2-Speed Wiper/Washer Circuit (p. 13) 1990 Jeep Cherokee



#### SYSTEM WIRING DI