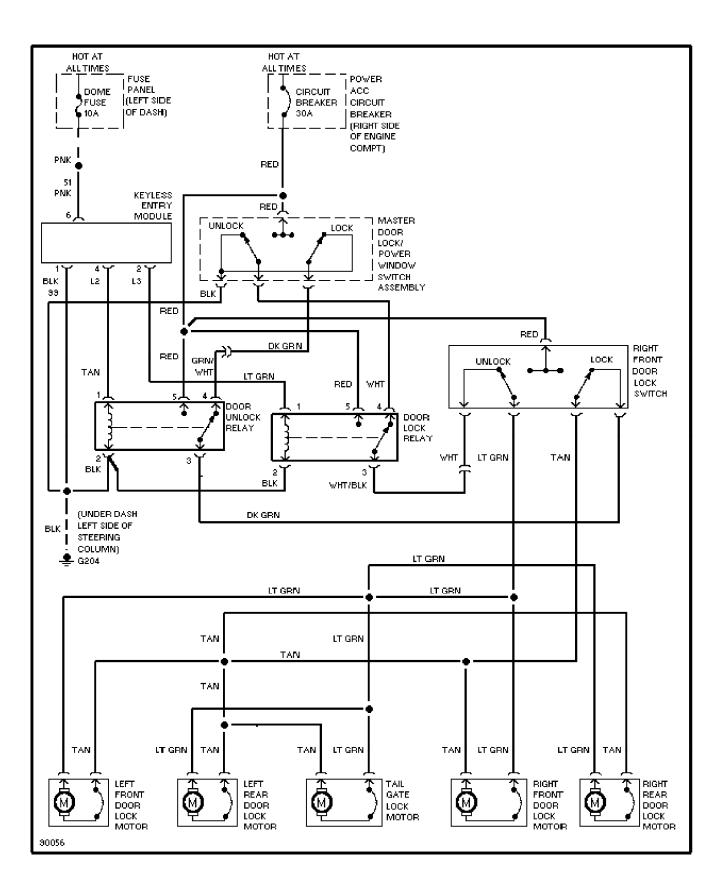

# SYSTEM WIRING DIAGRAMS

**Cooling Fan Circuit** 

1990 Jeep Cherokee

## CDR@WP.PL



#### SYSTEM WIRING DIAGRAMS Defogger Circuit (p. 2) 1990 Jeep Cherokee



## SYSTEM WIRING DIAGRAMS Horn Circuit (p. 3) 1990 Jeep Cherokee



## SYSTEM WIRING DIAGRAMS Power Antenna Circuit (p. 4) 1990 Jeep Cherokee



#### SYSTEM WIRING DIAGRAMS Power Door Lock Circuit (p. 5) 1990 Jeep Cherokee



#### SYSTEM WIRING DIAGRAMS Power Mirror Circuit (p. 6) 1990 Jeep Cherokee



## SYSTEM WIRING DIAGRAMS Power Seats Circuit (p. 7) 1990 Jeep Cherokee



## SYSTEM WIRING DIAGRAMS Power Window Circuit (p. 8) 1990 Jeep Cherokee



## SYSTEM WIRING DIAGRAMS Power Window Circuit, 2 Door (p. 9) 1990 Jeep Cherokee



#### SYSTEM WIRING DIAGRAMS Radio Circuits (p. 10) 1990 Jeep Cherokee



## SYSTEM WIRING DIAGRAMS Charging Circuit (p. 11) 1990 Jeep Cherokee



## SYSTEM WIRING DIAGRAMS Starting Circuit (p. 12) 1990 Jeep Cherokee



#### SYSTEM WIRING DIAGRAMS 2-Speed Wiper/Washer Circuit (p. 13) 1990 Jeep Cherokee



#### SYSTEM WIRING DIAGRAMS Interval Wiper/Washer Circuit (p. 14) 1990 Jeep Cherokee



#### SYSTEM WIRING DIAGRAMS Rear Wiper/Washer Circuit (p. 15) 1990 Jeep Cherokee



#### WI