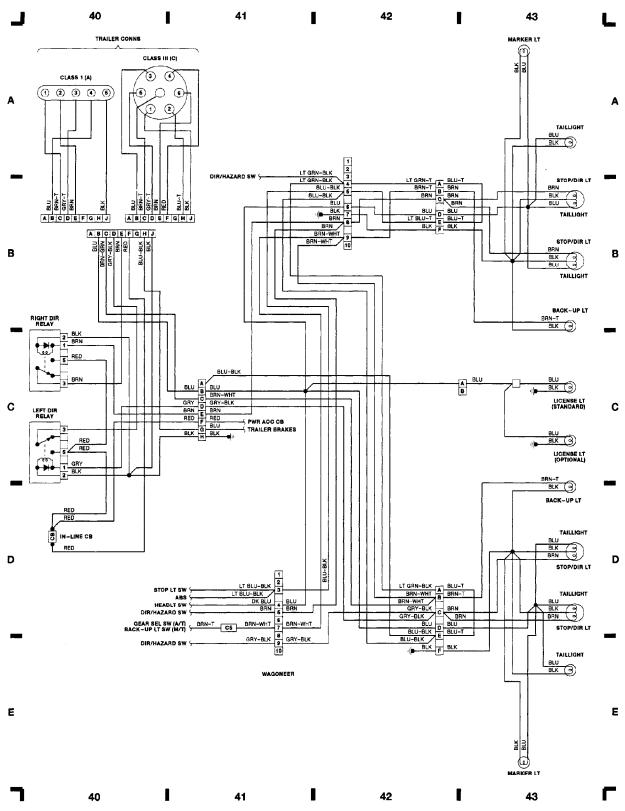

90E05504

WIRING DIAGRAMS Fig. 9: Power Windows & Keyless Entry Module (p. 9) 1990 Jeep Cherokee

90H05505

WIRING DIAGRAMS Fig. 10: Power Seats & Mirrors & Passenger Compartment (p. 10) 1990 Jeep Cherokee

WIRING DIAGRAMS Fig. 11: Passenger Compartment & Taillights (Wagoneer) (p. 11) 1990 Jeep Cherokee