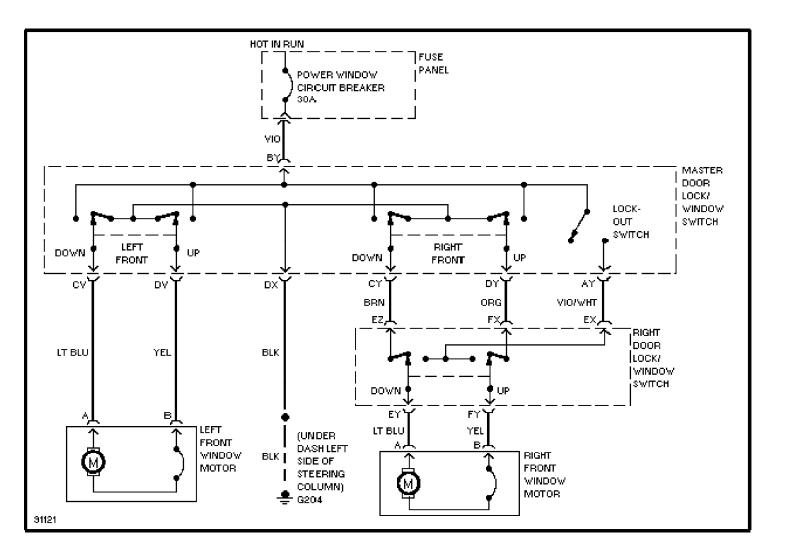

## SYSTEM WIRING DIAGRAMS Power Window Circuit, 2 Door (p. 9) 1990 Jeep Cherokee