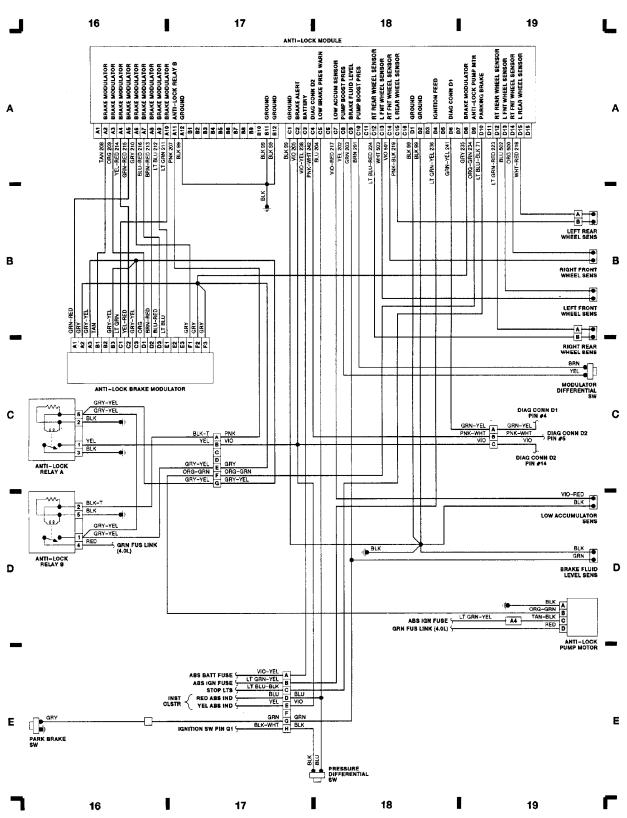

#### WIRING DIAGRAMS Fig. 3: Electronic Control Unit (ECU) (4.0L) (p. 3) 1990 Jeep Cherokee

90B05499

WIRING DIAGRAMS Fig. 4: Fuse Block & Chime Module (p. 4) 1990 Jeep Cherokee

90G05500

WIRING DIAGRAMS Fig. 5: Anti-Lock Module & Anti-Lock Brake Modulator (p. 5) 1990 Jeep Cherokee