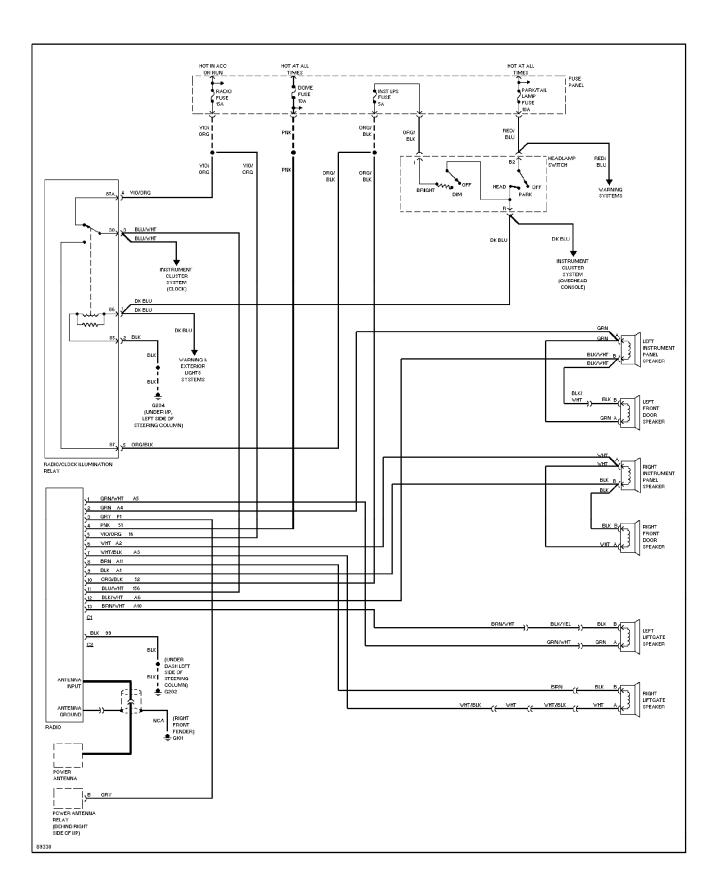

# SYSTEM WIRING DIAGRAMS

**Cooling Fan Circuit** 

1990 Jeep Cherokee

## CDR@WP.PL



#### SYSTEM WIRING DIAGRAMS Defogger Circuit (p. 2) 1990 Jeep Cherokee



## SYSTEM WIRING DIAGRAMS Horn Circuit (p. 3) 1990 Jeep Cherokee



## SYSTEM WIRING DIAGRAMS Power Antenna Circuit (p. 4) 1990 Jeep Cherokee



#### SYSTEM WIRING DIAGRAMS Power Door Lock Circuit (p. 5) 1990 Jeep Cherokee



#### SYSTEM WIRING DIAGRAMS Power Mirror Circuit (p. 6) 1990 Jeep Cherokee



## SYSTEM WIRING DIAGRAMS Power Seats Circuit (p. 7) 1990 Jeep Cherokee



## SYSTEM WIRING DIAGRAMS Power Window Circuit (p. 8) 1990 Jeep Cherokee



## SYSTEM WIRING DIAGRAMS Power Window Circuit, 2 Door (p. 9) 1990 Jeep Cherokee



#### SYSTEM WIRING DIAGRAMS Radio Circuits (p. 10) 1990 Jeep Cherokee



## SYSTEM WIRING DIAGRAMS Charging Circuit (p. 11) 1990 Jeep Cherokee



## SYSTEM WIRING DIAGRAMS Starting Circuit (p. 12) 1990 Jeep Cherokee



#### SYSTEM WIRING DIAGRAMS 2-Speed Wiper/Washer Circuit (p. 13) 1990 Jeep Cherokee



#### SYSTEM WIRING DIAGRAMS Interval Wiper/Washer Circuit (p. 14) 1990 Jeep Cherokee



#### SYSTEM WIRING DIAGRAMS Rear Wiper/Washer Circuit (p. 15) 1990 Jeep Cherokee



#### WIRING DIAGRAMS Fig. 1: Engine Compartment & Headlights 1990 Jeep Cherokee



WIRING DIAGRAMS Fig. 2: Electronic Control Unit (ECU) (2.5L) (p. 2) 1990 Jeep Cherokee



#### WIRING DIAGRAMS Fig. 3: Electronic Control Unit (ECU) (4.0L) (p. 3) 1990 Jeep Cherokee



90B05499

WIRING DIAGRAMS Fig. 4: Fuse Block & Chime Module (p. 4) 1990 Jeep Cherokee



90G05500

WIRING DIAGRAMS Fig. 5: An