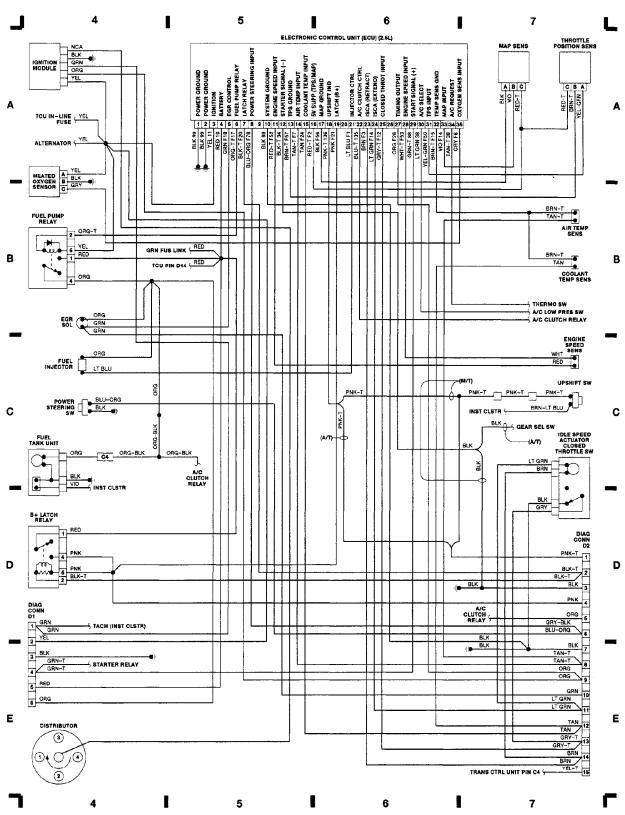

#### WIRING DIAGRAMS Fig. 1: Engine Compartment & Headlights 1990 Jeep Cherokee

WIRING DIAGRAMS Fig. 2: Electronic Control Unit (ECU) (2.5L) (p. 2) 1990 Jeep Cherokee