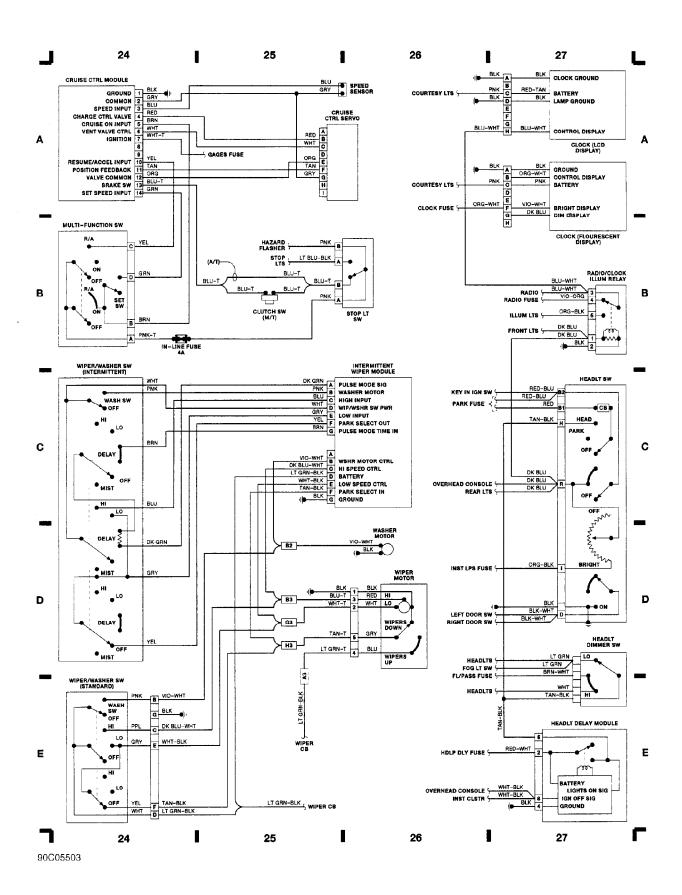

WIRING DIAGRAMS Fig. 6: A/C-Heating & Trans Control Unit (TCU) (p. 6) 1990 Jeep Cherokee

90A05502

WIRING DIAGRAMS Fig. 7: Cruise Control Module & Wiper/Washer Sys. (p. 7) 1990 Jeep Cherokee

WIRING DIAGRAMS Fig. 8: Instrument Cluster (Standard, Gages, High Line) (p. 8) 1990 Jeep Cherokee