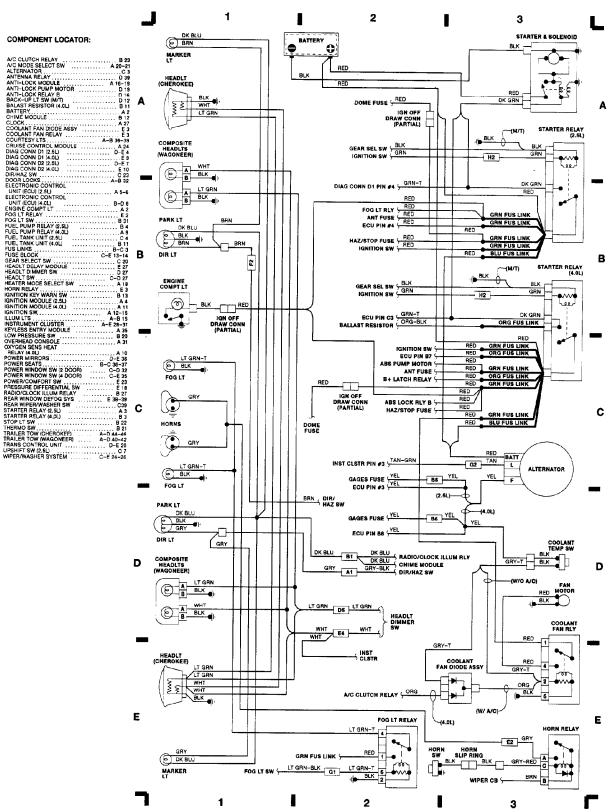

#### WIRING DIAGRAMS Fig. 1: Engine Compartment & Headlights 1990 Jeep Cherokee

WIRING DIAGRAMS Fig. 2: Electronic Control Unit (ECU) (2.5L) (p. 2) 1990 Jeep Cherokee