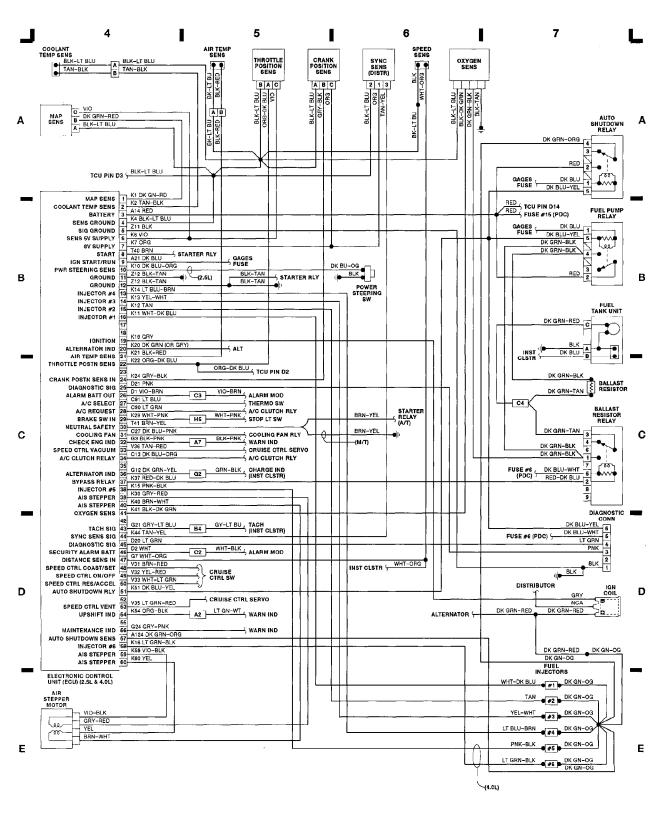

# WIRING DIAGRAMS Fig. 1: Engine Compartment & Headlights (Grids 1-3)

1991 Jeep Cherokee

WIRING DIAGRAMS Fig. 2: Electronic Control Unit (ECU) (2.5L & 4.0L) (Grids 4-7) (p. 2) 1991 Jeep Cherokee

9<sup>1</sup>G1<sup>3124</sup> 4 5 6 7