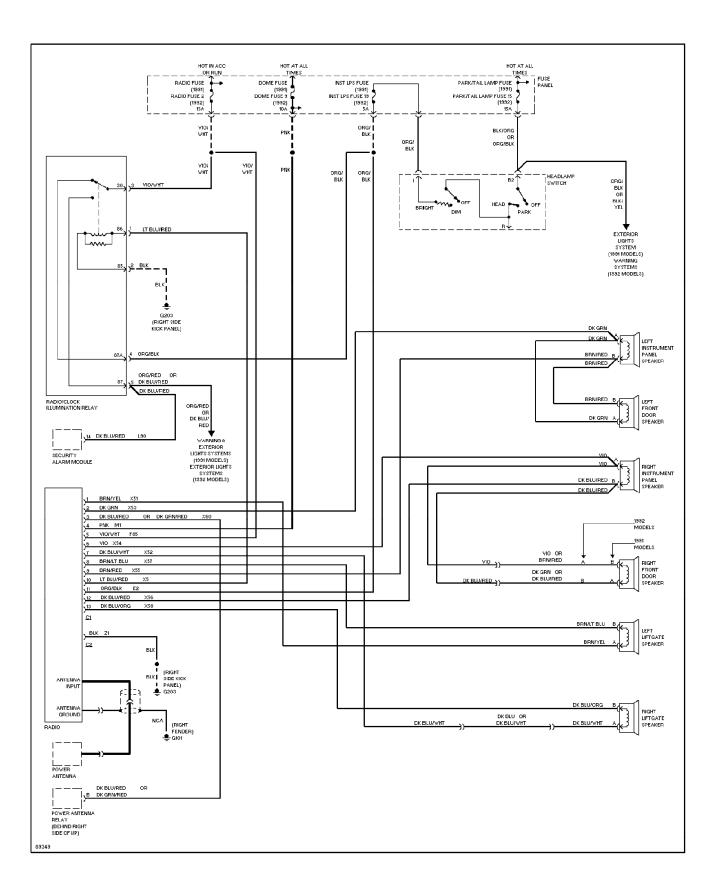

# SYSTEM WIRING DIAGRAMS

**Cooling Fan Circuit** 

1991 Jeep Cherokee

## CDR@WP.PL



### SYSTEM WIRING DIAGRAMS Defogger Circuit (p. 2) 1991 Jeep Cherokee



### SYSTEM WIRING DIAGRAMS Horn Circuit (p. 3) 1991 Jeep Cherokee



### SYSTEM WIRING DIAGRAMS Power Antenna Circuit (p. 4) 1991 Jeep Cherokee



### SYSTEM WIRING DIAGRAMS Power Door Lock Circuit (p. 5) 1991 Jeep Cherokee



#### SYSTEM WIRING DIAGRAMS Power Mirror Circuit (p. 6) 1991 Jeep Cherokee



### SYSTEM WIRING DIAGRAMS Power Seats Circuit (p. 7) 1991 Jeep Cherokee



### SYSTEM WIRING DIAGRAMS Power Window Circuit, 2 Door (p. 8) 1991 Jeep Cherokee



### SYSTEM WIRING DIAGRAMS Power Window Circuit, 4 Door (p. 9) 1991 Jeep Cherokee



#### SYSTEM WIRING DIAGRAMS Radio Circuits (p. 10) 1991 Jeep Cherokee



#### SYSTEM WIRING DIAGRAMS Charging Circuit (p. 11) 1991 Jeep Cherokee



#### SYSTEM WIRING DIAGRAMS Starting Circuit (p. 12) 1991 Jeep Cherokee



#### SYSTEM WIRING DIAGRAMS 2-Speed Wiper/Washer Circuit (p. 13) 1991 Jeep Cherokee



#### SYSTEM WIRING DIAGRAMS Interval Wiper/Washer Circuit (p. 14) 1991 Jeep Cherokee



### SYSTEM WIRING DIAGRAMS Rear Wiper/Washer Circuit (p. 15) 1991 Jeep Cherokee



# WIRING DIAGRAMS Fig. 1: Engine Compartment & Headlights (Grids 1-3)



1991 Jeep Cherokee

WIRING DIAGRAMS Fig. 2: Electronic Control Unit (ECU) (2.5L & 4.0L) (Grids 4-7) (p. 2) 1991 Jeep Cherokee



9<sup>1</sup>G1<sup>3124</sup> 4 5 6 7

WIRING DIAGRAMS Fig. 3: Fuse Block (Grids 8-11) (p. 3) 1991 Jeep Cherokee



#### WIRING DIAGRAMS Fig. 4: Anti-Lock Brake Module (Grids 12-15) (p. 4