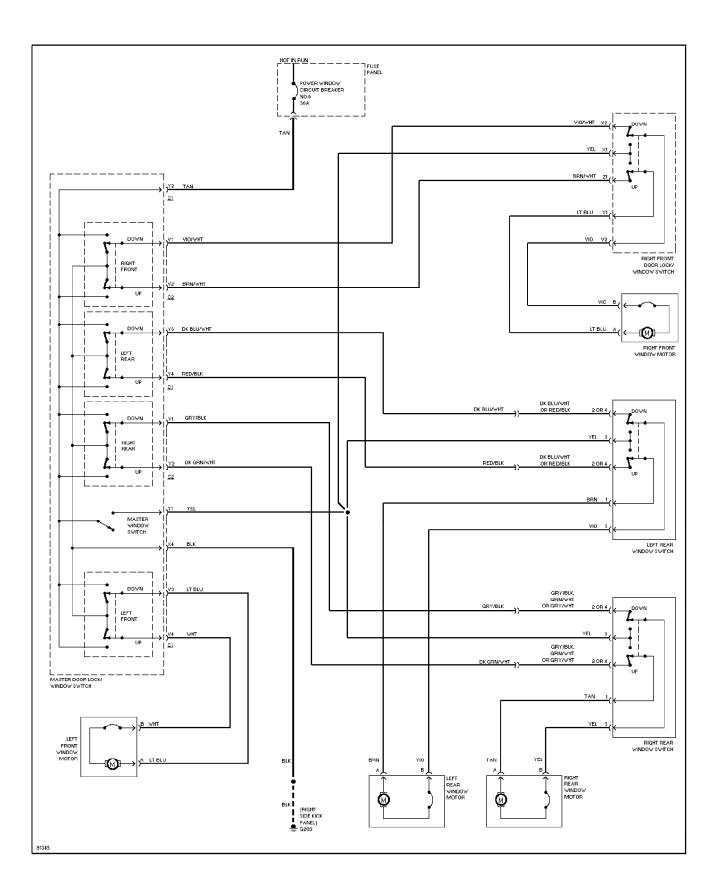

### SYSTEM WIRING DIAGRAMS Power Window Circuit, 4 Door (p. 9) 1991 Jeep Cherokee