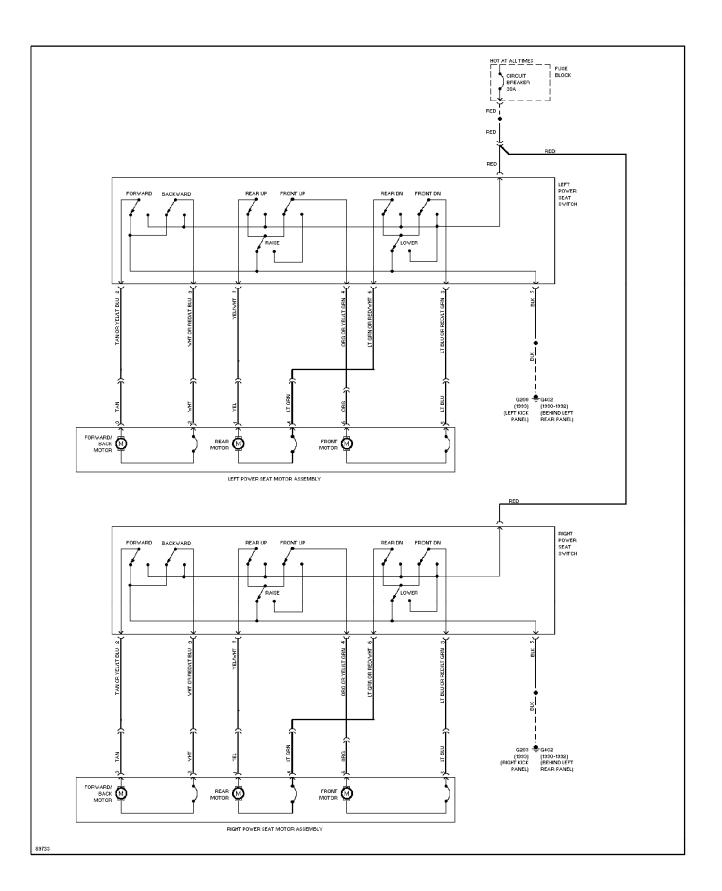

# SYSTEM WIRING DIAGRAMS

**Cooling Fan Circuit** 

1991 Jeep Cherokee

## CDR@WP.PL



### SYSTEM WIRING DIAGRAMS Defogger Circuit (p. 2) 1991 Jeep Cherokee



### SYSTEM WIRING DIAGRAMS Horn Circuit (p. 3) 1991 Jeep Cherokee



### SYSTEM WIRING DIAGRAMS Power Antenna Circuit (p. 4) 1991 Jeep Cherokee



### SYSTEM WIRING DIAGRAMS Power Door Lock Circuit (p. 5) 1991 Jeep Cherokee



#### SYSTEM WIRING DIAGRAMS Power Mirror Circuit (p. 6) 1991 Jeep Cherokee



### SYSTEM WIRING DIAGRAMS Power Seats Circuit (p. 7) 1991 Jeep Cherokee



### SYSTEM WIRING DIAGRAMS Power Window Circuit, 2 Door (p. 8) 1991 Jeep Cherokee



### SYSTEM WIRING DIAGRAMS Power Window Circuit, 4 Door (p. 9) 1991 Jeep Cherokee



#### SYSTEM WIRING DIAGRAMS Radio Circuits (p. 10) 1991 Jeep Cherokee



#### SYSTEM WIRING DIAGRAMS Charging Circuit (p. 11) 1991 Jeep Cherokee



#### SYSTEM WIRING DIAGRAMS Starting Circuit (p. 12) 1991 Jeep Cherokee



#### SYSTEM WIRING DIAGRAMS 2-Speed Wiper/Washer Circuit (p. 13) 1991 Jeep Cherokee



#### SYSTEM WIRING DIAGRAMS Interval Wiper/Washer Circuit (p. 14) 1991 Jeep Cherokee



### SYSTEM WIRING DIAGRAMS Rear Wiper/Washer Circuit (p. 15) 1991 Jeep Cherokee



# WIRING DIAGRAMS Fig. 1: Engine Compartment & Headlights (Grids 1-3)



1991 Jeep Cherokee

WIRING DIAGRAMS Fig. 2: Electronic Control Unit (ECU)