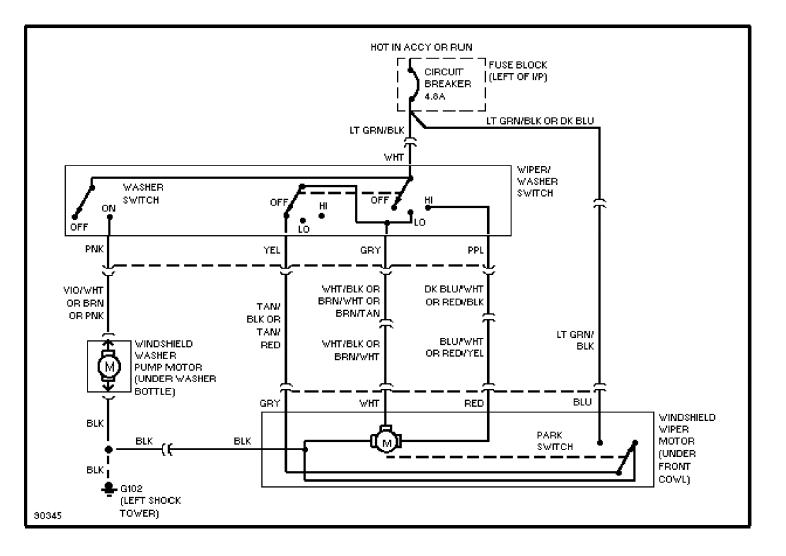

#### SYSTEM WIRING DIAGRAMS 2-Speed Wiper/Washer Circuit (p. 13) 1991 Jeep Cherokee