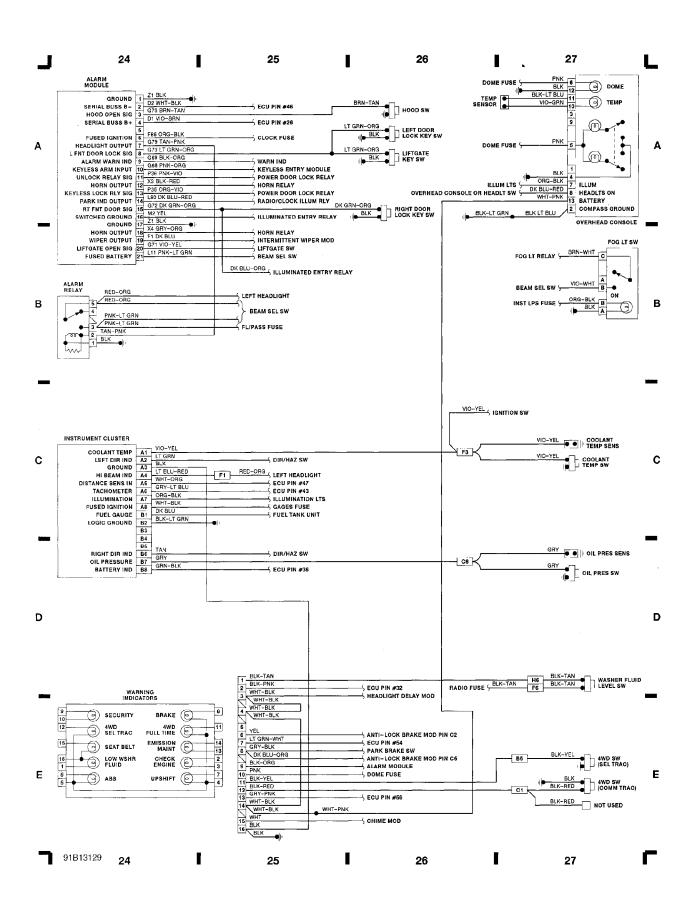

WIRING DIAGRAMS Fig. 7: Alarm Module, Instr Cluster, Warning Indicators (Grids 24-27) (p. 7) 1991 Jeep Cherokee

WIRING DIAGRAMS Fig. 8: Power Door & Window Modules (Grids 28-31) (p. 8) 1991 Jeep Cherokee