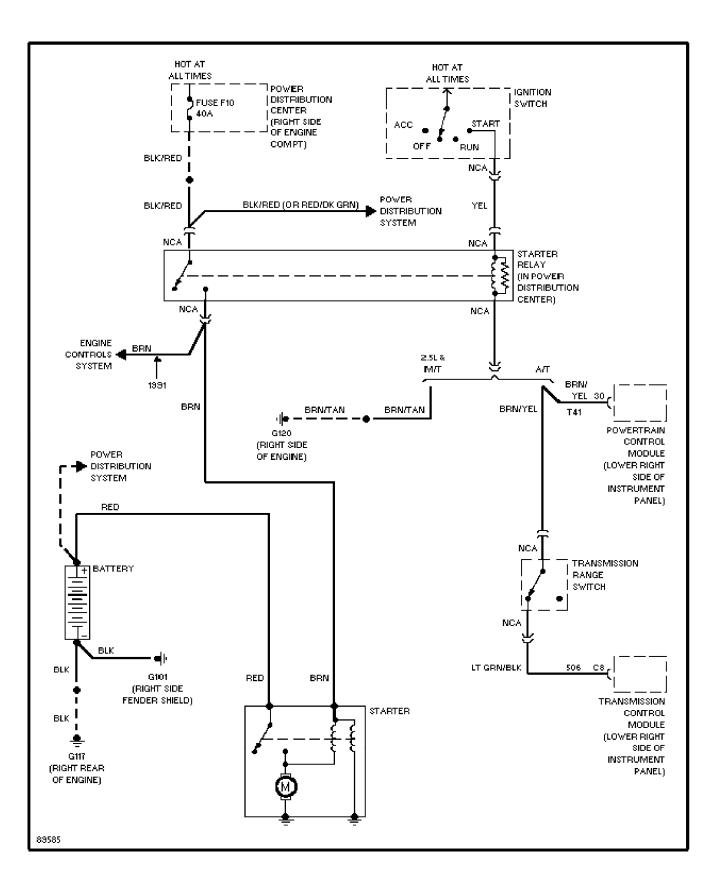

p. 2) 1991 Jeep Cherokee



### SYSTEM WIRING DIAGRAMS Horn Circuit (p. 3) 1991 Jeep Cherokee



### SYSTEM WIRING DIAGRAMS Power Antenna Circuit (p. 4) 1991 Jeep Cherokee



### SYSTEM WIRING DIAGRAMS Power Door Lock Circuit (p. 5) 1991 Jeep Cherokee



#### SYSTEM WIRING DIAGRAMS Power Mirror Circuit (p. 6) 1991 Jeep Cherokee



### SYSTEM WIRING DIAGRAMS Power Seats Circuit (p. 7) 1991 Jeep Cherokee



### SYSTEM WIRING DIAGRAMS Power Window Circuit, 2 Door (p. 8) 1991 Jeep Cherokee



### SYSTEM WIRING DIAGRAMS Power Window Circuit, 4 Door (p. 9) 1991 Jeep Cherokee



#### SYSTEM WIRING DIAGRAMS Radio Circuits (p. 10) 1991 Jeep Cherokee



#### SYSTEM WIRING DIAGRAMS Charging Circuit (p. 11) 1991 Jeep Cherokee



#### SYSTEM WIRING DIAGRAMS Starting Circuit (p. 12) 1991 Jeep Cherokee



#### SYSTEM WIRING DIAGRAMS 2-Speed Wiper/Washer Circuit (p. 13) 1991 Jeep Cherokee



#### SYSTEM WIRING DIAGRAMS Interval Wiper/Washer Circuit (p. 14) 1991 Jeep Cherokee



### SYSTEM WIRING DIAGRAMS Rear Wiper/Washer Circuit (p. 15) 1991 Jeep Cherokee



# WIRING DIAGRAMS Fig. 1: Engine Compartment & Headlights (Grids 1-3)



1991 Jeep Cherokee

WIRING DIAGRAMS Fig. 2: Electronic Control Unit (ECU) (2.5L & 4.0L) (Grids 4-7) (p. 2) 1991 Jeep Cherokee



9<sup>1</sup>G1<sup>3124</sup> 4 5 6 7

WIRING DIAGRAMS Fig. 3: Fuse Block (Grids 8-11) (p. 3) 1991 Jeep Cherokee



#### WIRING DIAGRAMS Fig. 4: Anti-Lock Brake Module (Grids 12-15) (p. 4) 1991 Jeep Cherokee



12

WIRING DIAGRAMS Fig. 5: Multi-Function Switches (Grids 16-19) (p. 5) 1991 Jeep Cherokee



WIRING DIAGRAMS Fig. 6: Wiper/W