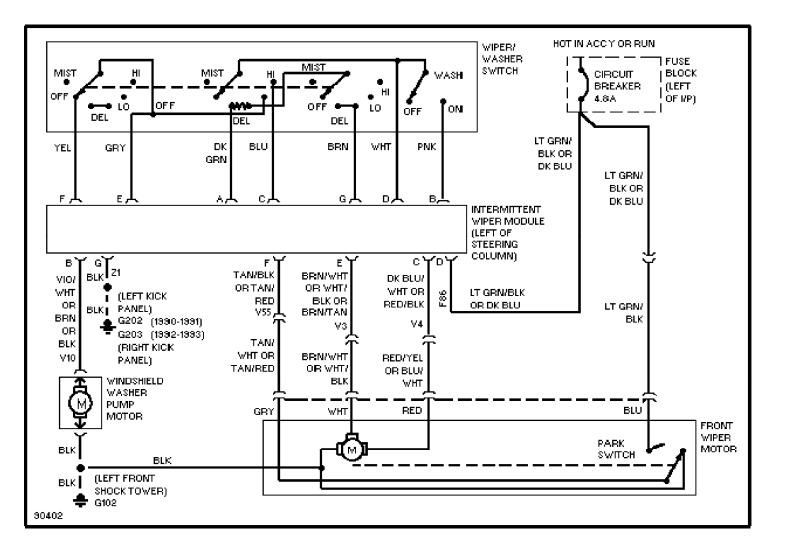

#### SYSTEM WIRING DIAGRAMS Interval Wiper/Washer Circuit (p. 14) 1991 Jeep Cherokee