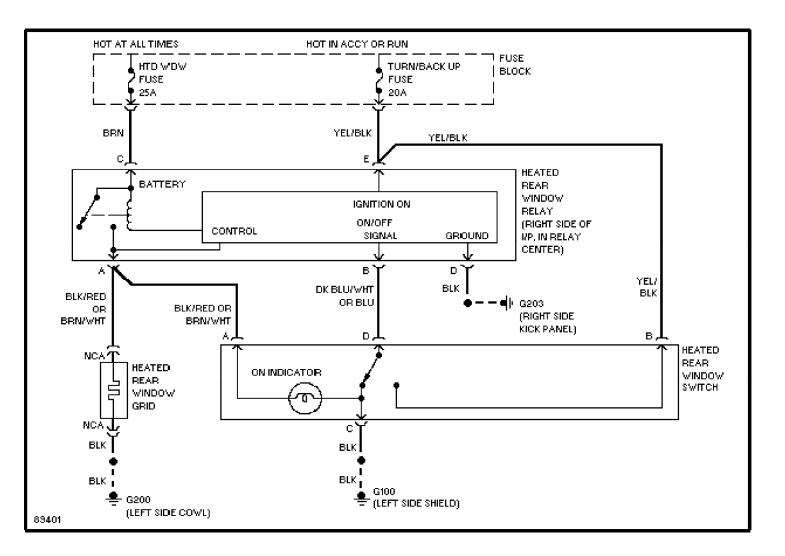

# SYSTEM WIRING DIAGRAMS

**Cooling Fan Circuit** 

1991 Jeep Cherokee

## CDR@WP.PL



### SYSTEM WIRING DIAGRAMS Defogger Circuit (p. 2) 1991 Jeep Cherokee



### SYSTEM WIRING DIAGRAMS Horn Circuit (p. 3) 1991 Jeep Cherokee



### SYSTEM WIRING DIAGRAMS Power Antenna Circuit (p. 4) 1991 Jeep Cherokee



### SYSTEM WIRING DIAGRAMS Power Door Lock Circuit (p. 5) 1991 Jeep Cherokee



#### SYSTEM WIRING DIAGRAMS Power Mirror Circuit (p. 6) 1991 Jeep Cherokee



### SYSTEM WIRING DIAGRAMS Power Seats Circuit (p. 7) 1991 Jeep Cherokee



### SYSTEM WIRING DIAGRAMS Power Window Circuit, 2 Door (p. 8) 1991 Jeep Cherokee



### SYSTEM WIRING DIAGRAMS Power Window Circuit, 4 Door (p. 9) 1991 Jeep Cherokee



#### SYSTEM WIRING DIAGRAMS Radio Circuits (p. 10) 1991 Jeep Cherokee



#### SYSTEM WIRING DIAGRAMS Charging Circuit (p. 11) 1991 Jeep Cherokee



#### SYSTEM WIRING DIAGRAMS Starting Circuit (p. 12) 1991 Jeep Cherokee



#### SYSTEM WIRING DIAGR