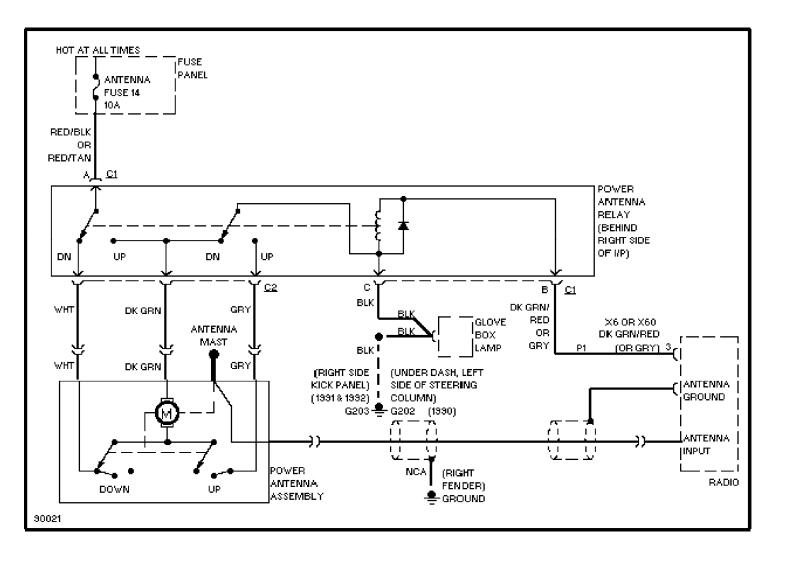

# SYSTEM WIRING DIAGRAMS

**Cooling Fan Circuit** 

1991 Jeep Cherokee

## CDR@WP.PL



### SYSTEM WIRING DIAGRAMS Defogger Circuit (p. 2) 1991 Jeep Cherokee



### SYSTEM WIRING DIAGRAMS Horn Circuit (p. 3) 1991 Jeep Cherokee



### SYSTEM WIRING DIAGRAMS Power Antenna Circuit (p. 4) 1991 Jeep Cherokee



### SYSTEM WIRING DIAGRAMS Power Door Lock Circuit (p. 5) 1991 Jeep Cherokee



#### SYSTEM WIRING DIAGRAMS Power Mirror Circuit (p. 6) 1991 Jeep Cherokee



### SYSTEM WIRING DIAGRAMS Power Seats Circuit (p. 7) 1991 Jeep Cherokee



### SYSTEM WIRING DIAGRAMS Power Window Circuit, 2 Door (p. 8) 1991 Jeep Cherokee



### SYSTEM WIRING DIAGRAMS Power Window Circuit, 4 Door (p. 9) 1991 Jeep Cherokee



#### SYSTEM WIRING DIAGRAMS Radio Circuits (p. 10) 1991 Jeep Cherokee



#### SYSTEM WIRING DIAGRAMS Charging Circuit (p. 11) 1991 Jeep Cherokee



#### SYSTEM WIRING DIAGRAMS Starting Circuit (p. 12) 1991 Jeep Cherokee



#### SYSTEM WIRING DIAGRAMS 2-Speed Wiper/Washer Circuit (p. 13) 1991 Jeep Cherokee



#### SYSTEM WIRING DIAGRAMS Interval Wiper/Washer Circuit (p. 14) 1991 Jeep Cherokee