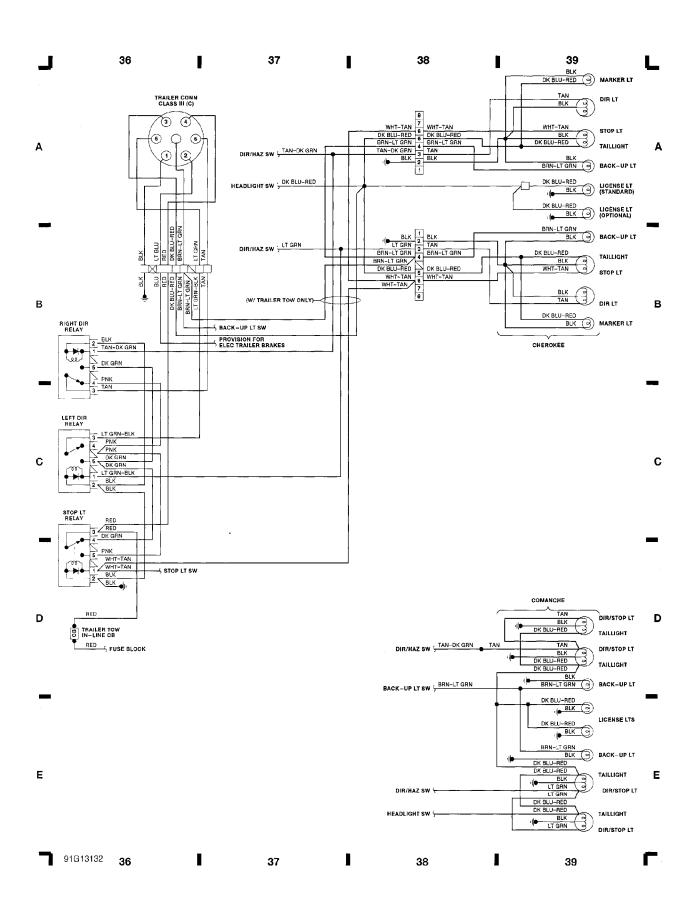

#### WIRING DIAGRAMS Fig. 10: Taillights (Grids 36-39) (p. 10) 1991 Jeep Cherokee