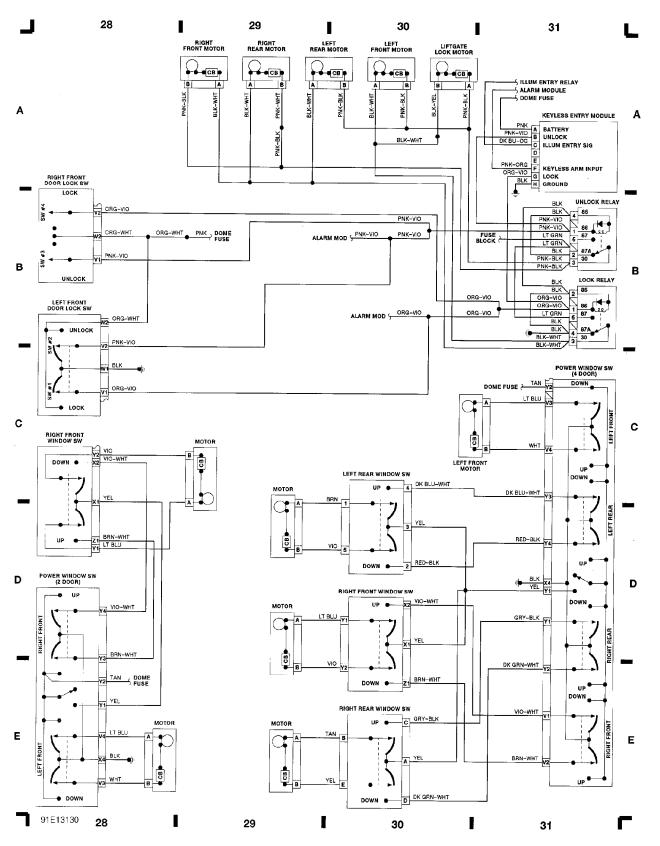

WIRING DIAGRAMS Fig. 7: Alarm Module, Instr Cluster, Warning Indicators (Grids 24-27) (p. 7) 1991 Jeep Cherokee

WIRING DIAGRAMS Fig. 8: Power Door & Window Modules (Grids 28-31) (p. 8) 1991 Jeep Cherokee