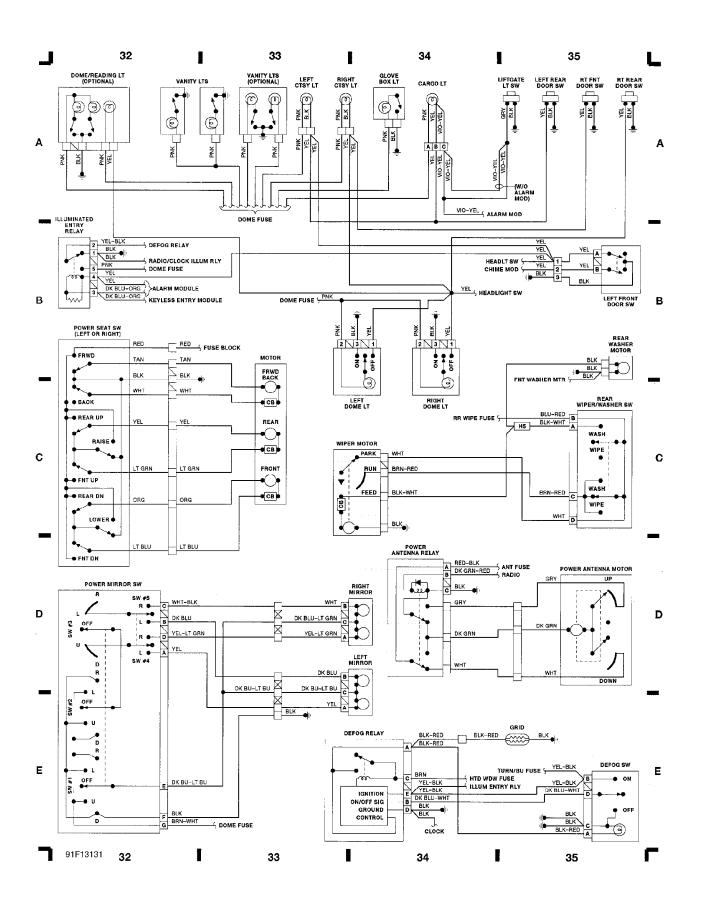

WIRING DIAGRAMS Fig. 9: Passenger Compartment (Grids 32-35) (p. 9) 1991 Jeep Cherokee