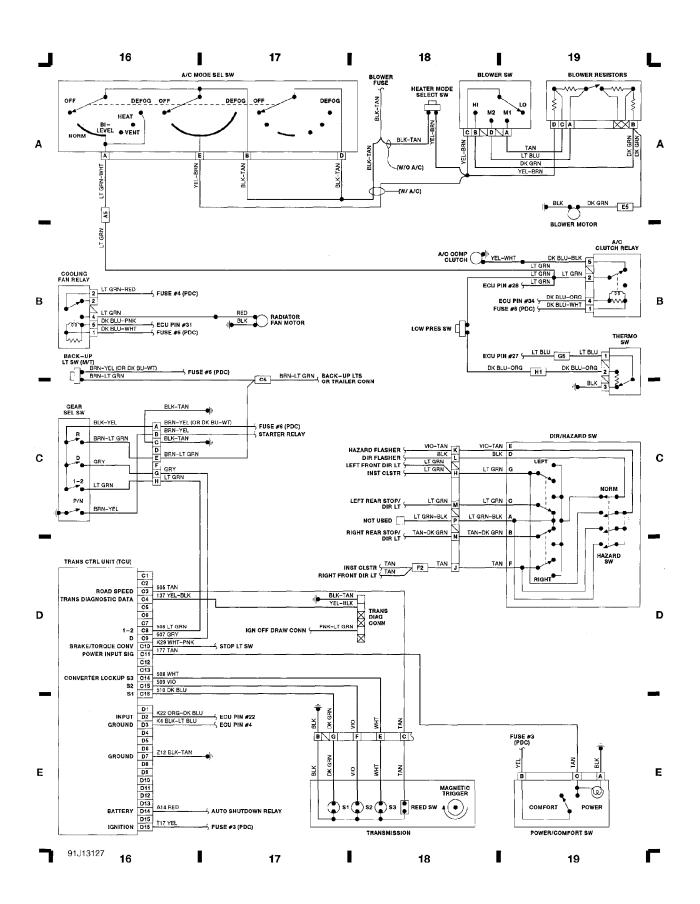

#### WIRING DIAGRAMS Fig. 4: Anti-Lock Brake Module (Grids 12-15) (p. 4) 1991 Jeep Cherokee

12

WIRING DIAGRAMS Fig. 5: Multi-Function Switches (Grids 16-19) (p. 5) 1991 Jeep Cherokee

WIRING DIAGRAMS Fig. 6: Wiper/Washer, Wiper Module, Cruise Control Sw (Grids 20-23) (p. 6) 1991 Jeep Cherokee