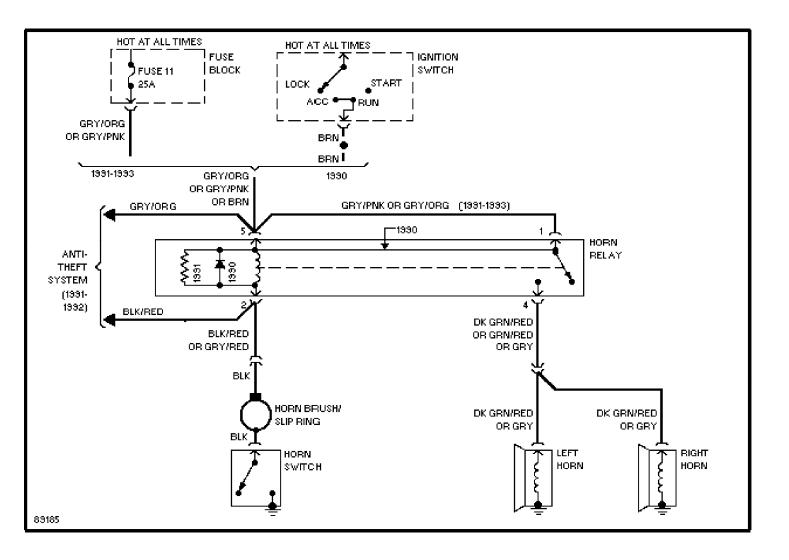

# SYSTEM WIRING DIAGRAMS

**Cooling Fan Circuit** 

1991 Jeep Cherokee

## CDR@WP.PL



### SYSTEM WIRING DIAGRAMS Defogger Circuit (p. 2) 1991 Jeep Cherokee



### SYSTEM WIRING DIAGRAMS Horn Circuit (p. 3) 1991 Jeep Cherokee



### SYSTEM WIRING DIAGRAMS Power Antenna Circuit (p. 4) 1991 Jeep Cherokee



### SYSTEM WIRING DIAGRAMS Power Door Lock Circuit (p. 5) 1991 Jeep Cherokee



#### SYSTEM WIRING DIAGRAMS Power Mirror Circuit (p. 6) 1991 Jeep Cherokee



### SYSTEM WIRING DIAGRAMS Power Seats Circuit (p. 7) 1991 Jeep Cherokee



### SYSTEM WIRING DIAGRAMS Power Window Circuit, 2 Door (p. 8) 1991 Jeep Cherokee



### SYSTEM WIRING DIAGRAMS Power Window Circuit, 4 Door (p. 9) 1991 Jeep Cherokee



#### SYSTEM WIRING DIAGRAMS Radio Circuits (p. 10) 1991 Jeep Cherokee



#### SYSTEM WIRING DIAGRAMS Charging Circuit (p. 11) 1991 Jeep Cherokee



#### SYSTEM WIRING DIAGRAMS Starting Circuit (p. 12) 1991 Jeep Cherokee



#### SYSTEM WIRING DIAGRAMS 2-Speed Wiper/Washer Circuit (p. 13) 1991 Jeep Cherokee



#### S