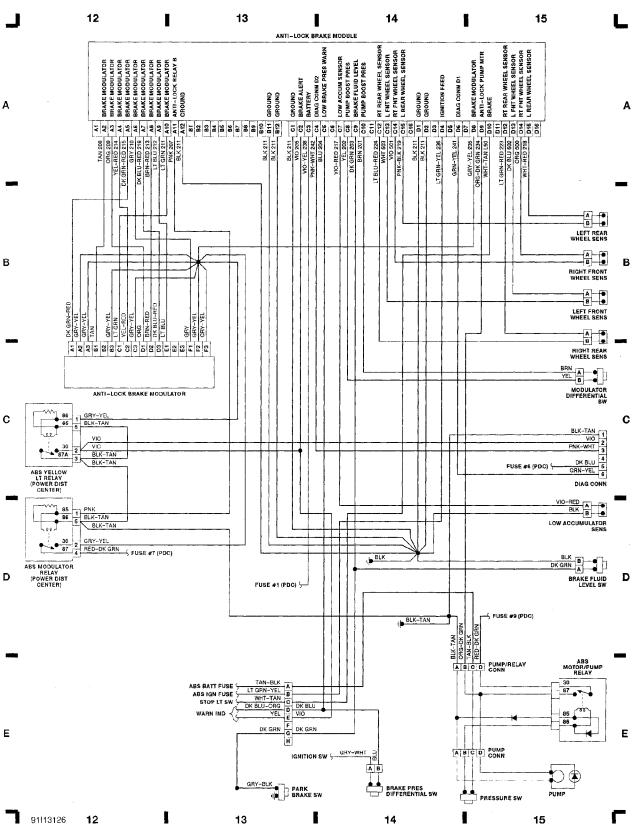

#### WIRING DIAGRAMS Fig. 4: Anti-Lock Brake Module (Grids 12-15) (p. 4) 1991 Jeep Cherokee

12

WIRING DIAGRAMS Fig. 5: Multi-Function Switches (Grids 16-19) (p. 5) 1991 Jeep Cherokee

WIRING DIAGRAMS Fig. 6: Wiper/Washer, Wiper Module, Cruise Control Sw (Grids 20-23) (p. 6) 1991 Jeep Cherokee