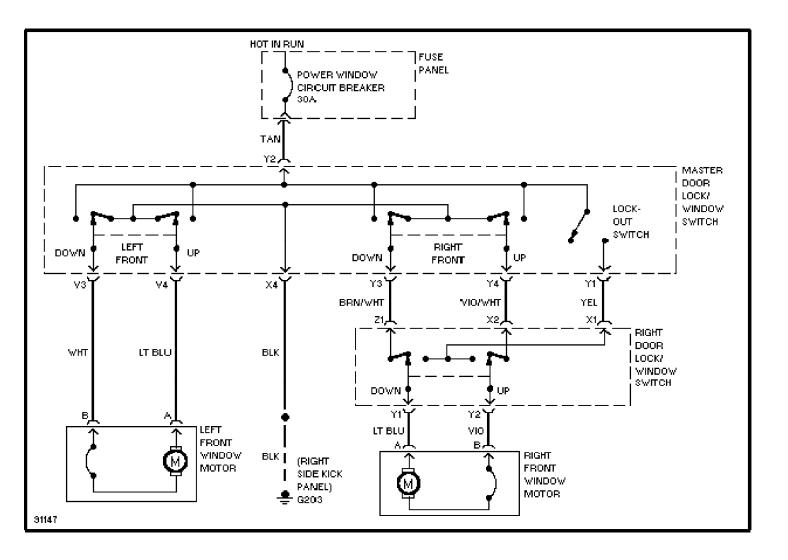

### SYSTEM WIRING DIAGRAMS Power Window Circuit, 2 Door (p. 8) 1991 Jeep Cherokee