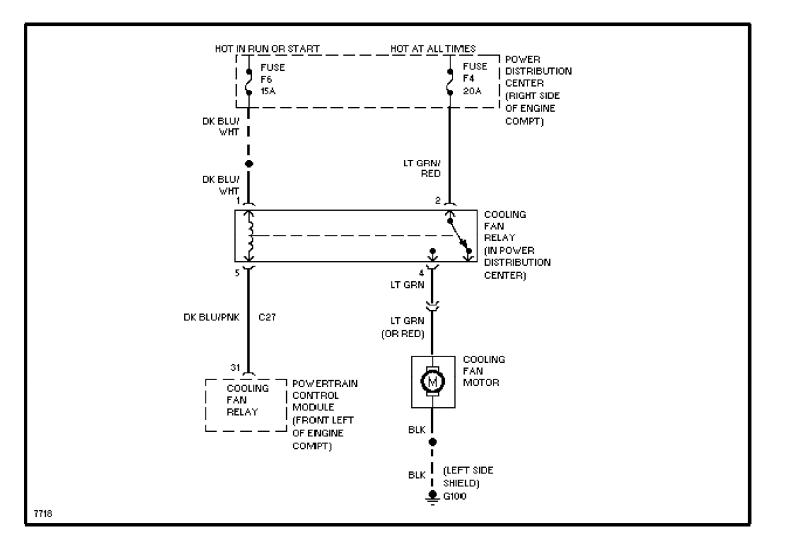

# SYSTEM WIRING DIAGRAMS

**Cooling Fan Circuit** 

1991 Jeep Cherokee

## CDR@WP.PL



### SYSTEM WIRING DIAGRAMS Defogger Circuit (p. 2) 1991 Jeep Cherokee



### SYSTEM WIRING DIAGRAMS Horn Circuit (p. 3) 1991 Jeep Cherokee



### SYSTEM WIRING DIAGRAMS Power Antenna Circuit (p. 4) 1991 Jeep Cherokee



### SYSTEM WIRING DIAGRAMS Power Door Lock Circuit (p. 5) 1991 Jeep Cherokee



#### SYSTEM WIRING DIAGRAMS Power Mirror Circuit (p. 6) 1991 Jeep Cherokee



### SYSTEM WIRING DIAGRAMS Power Seats Circuit (p. 7) 1991 Jeep Cherokee



### SYSTEM WIRING DIAGRAMS Power Window Circuit, 2 Door (p. 8) 1991 Jeep Cherokee



### SYSTEM WIRING DIAGRAMS Power Window Circuit, 4 Door (p. 9) 1991 Jeep Cherokee



#### SYSTEM WIRING DIAGRAMS Radio Circuits (p. 10) 1991 Jeep Cherokee



#### SYSTEM WIRING DIAGRAMS Charging Circuit (p. 11) 1991 Jeep Cherokee



#### SYSTEM WIRING DIAGRAM