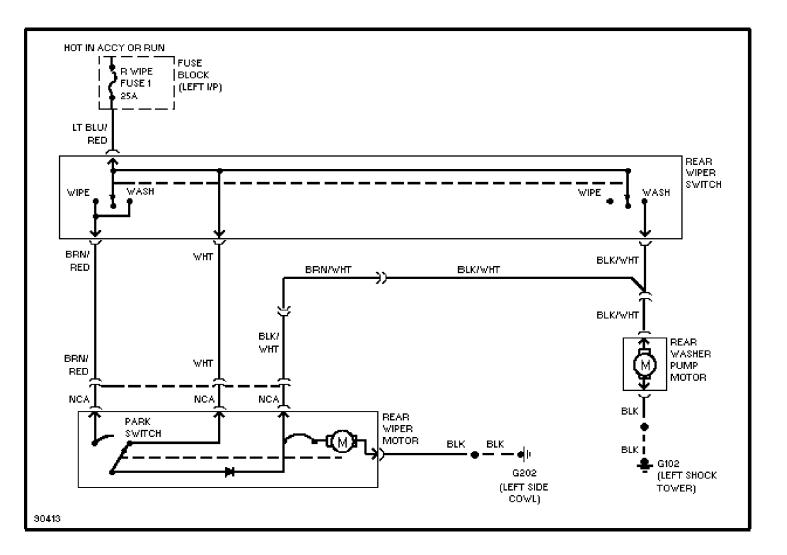

# SYSTEM WIRING DIAGRAMS Power Mirror Circuit (p. 6) 1991 Jeep Cherokee



### SYSTEM WIRING DIAGRAMS Power Seats Circuit (p. 7) 1991 Jeep Cherokee



### SYSTEM WIRING DIAGRAMS Power Window Circuit, 2 Door (p. 8) 1991 Jeep Cherokee



### SYSTEM WIRING DIAGRAMS Power Window Circuit, 4 Door (p. 9) 1991 Jeep Cherokee



#### SYSTEM WIRING DIAGRAMS Radio Circuits (p. 10) 1991 Jeep Cherokee



#### SYSTEM WIRING DIAGRAMS Charging Circuit (p. 11) 1991 Jeep Cherokee



#### SYSTEM WIRING DIAGRAMS Starting Circuit (p. 12) 1991 Jeep Cherokee



#### SYSTEM WIRING DIAGRAMS 2-Speed Wiper/Washer Circuit (p. 13) 1991 Jeep Cherokee



#### SYSTEM WIRING DIAGRAMS Interval Wiper/Washer Circuit (p. 14) 1991 Jeep Cherokee



### SYSTEM WIRING DIAGRAMS Rear Wiper/Washer Circuit (p. 15) 1991 Jeep Cherokee



# WIRING DIAGRAMS Fig. 1: Engine Compartment & Headlights (Grids 1-3)



1991 Jeep Cherokee

WIRING DIAGRAMS Fig. 2: Electronic Control Unit (ECU) (2.5L & 4.0L) (Grids 4-7) (p. 2) 1991 Jeep Cherokee



9<sup>1</sup>G1<sup>3124</sup> 4 5 6 7

WIRING DIAGRAMS Fig. 3: Fuse Block (Grids 8-11) (p. 3) 1991 Jeep Cherokee



#### WIRING DIAGRAMS Fig. 4: Anti-Lock Brake Module (Grids 12-15) (p. 4) 1991 Jeep Cherokee



12

WIRING DIAGRAMS Fig. 5: Multi-Function Switches (Grids 16-19) (p. 5) 1991 Jeep Cherokee



WIRING DIAGRAMS Fig. 6: Wiper/Washer, Wiper Module, Cruise Control Sw (Grids 20-23) (p. 6) 1991 Jeep Cherokee



WIRING DIAGRAMS Fig. 7: Alarm Module, Instr Cluster, Warning Indicators (Grids 24-27) (p. 7) 1991 Jeep Cherokee



WIRING DIAGRAMS Fig. 8: Power Door & Window Modules (Grids 28