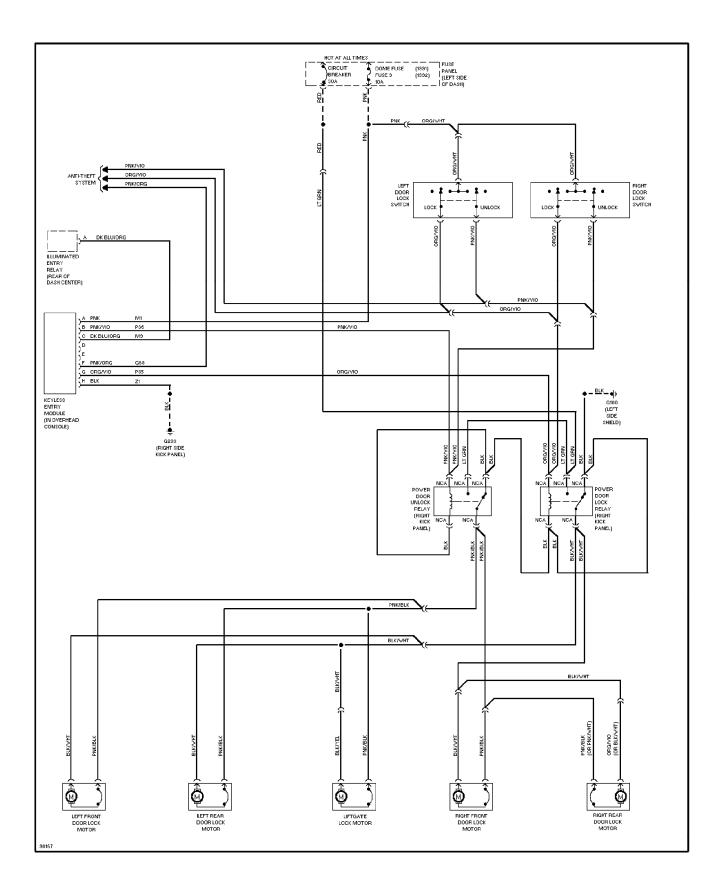

# SYSTEM WIRING DIAGRAMS

**Cooling Fan Circuit** 

1991 Jeep Cherokee

## CDR@WP.PL



### SYSTEM WIRING DIAGRAMS Defogger Circuit (p. 2) 1991 Jeep Cherokee



### SYSTEM WIRING DIAGRAMS Horn Circuit (p. 3) 1991 Jeep Cherokee



### SYSTEM WIRING DIAGRAMS Power Antenna Circuit (p. 4) 1991 Jeep Cherokee



### SYSTEM WIRING DIAGRAMS Power Door Lock Circuit (p. 5) 1991 Jeep Cherokee



#### SYSTEM WIRING DIAGRAMS Power Mirror Circuit (p. 6) 1991 Jeep Cherokee



### SYSTEM WIRING DIAGRAMS Power Seats Circuit (p. 7) 1991 Jeep Cherokee



### SYSTEM WIRING DIAGRAMS Power Window Circuit, 2 Door (p. 8) 1991 Jeep Cherokee



### SYSTEM WIRING DIAGRAMS Power Window Circuit, 4 Door (p. 9) 1991 Jeep Cherokee



#### SYSTEM WIRING DIAGRAMS Radio Circuits (p. 10) 1991 Jeep Cherokee



#### SYSTEM WIRING DIAGRAMS Charging Circuit (p. 11) 1991 Jeep Cherokee



#### SYSTEM WIRING DIAGRAMS Starting Circuit (p. 12) 1991 Jeep Cherokee



#### SYSTEM WIRING DIAGRAMS 2-Speed Wiper/Washer Circuit (p. 13) 1991 Jeep Cherokee



#### SYSTEM WIRING DIAGRAMS Interval Wiper/Washer Circuit (p. 14) 1991 Jeep Cherokee



### SYSTEM WIRING DIAGRAMS Rear Wiper/Washer Circuit (p. 15) 1991 Jeep Chero