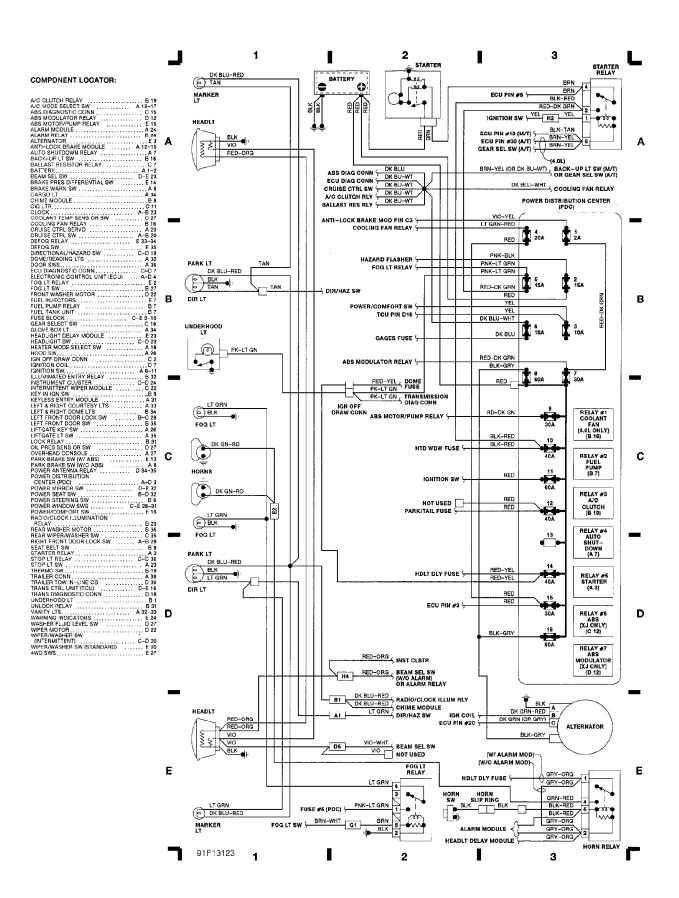

# WIRING DIAGRAMS Fig. 1: Engine Compartment & Headlights (Grids 1-3)

1991 Jeep Cherokee

WIRING DIAGRAMS Fig. 2: Electronic Control Unit (ECU) (2.5L & 4.0L) (Grids 4-7) (p. 2) 1991 Jeep Cherokee

9<sup>1</sup>G1<sup>3124</sup> 4 5 6 7