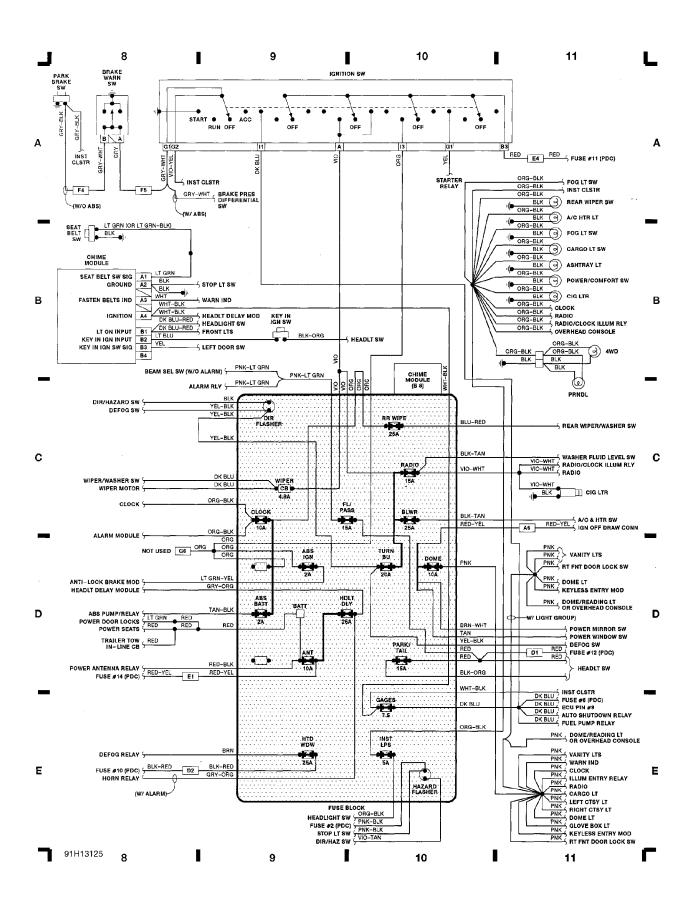

#### SYSTEM WIRING DIAGRAMS Radio Circuits (p. 10) 1991 Jeep Cherokee



#### SYSTEM WIRING DIAGRAMS Charging Circuit (p. 11) 1991 Jeep Cherokee



#### SYSTEM WIRING DIAGRAMS Starting Circuit (p. 12) 1991 Jeep Cherokee



#### SYSTEM WIRING DIAGRAMS 2-Speed Wiper/Washer Circuit (p. 13) 1991 Jeep Cherokee



#### SYSTEM WIRING DIAGRAMS Interval Wiper/Washer Circuit (p. 14) 1991 Jeep Cherokee



### SYSTEM WIRING DIAGRAMS Rear Wiper/Washer Circuit (p. 15) 1991 Jeep Cherokee



# WIRING DIAGRAMS Fig. 1: Engine Compartment & Headlights (Grids 1-3)



1991 Jeep Cherokee

WIRING DIAGRAMS Fig. 2: Electronic Control Unit (ECU) (2.5L & 4.0L) (Grids 4-7) (p. 2) 1991 Jeep Cherokee



9<sup>1</sup>G1<sup>3124</sup> 4 5 6 7

WIRING DIAGRAMS Fig. 3: Fuse Block (Grids 8-11) (p. 3) 1991 Jeep Cherokee



#### WIRING DIAGRAMS Fig. 4: Anti-Lock Brake Module (Grids 12-15) (p. 4) 1991 Jeep Cherokee



12

WIRING DIAGRAMS Fig. 5: Multi-Function Switches (Grids 16-19) (p. 5) 1991 Jeep Cherokee



WIRING DIAGRAMS Fig. 6: Wiper/Washer, Wiper Module, Cruise Control Sw (Grids 20-23) (p. 6) 1991 Jeep Cherokee



WIRING DIAGRAMS Fig. 7: Alarm Module, Instr Cluster, Warning Indicators (Grids 24-27) (p. 7) 1991 Jeep Cherokee



WIRING DIAGRAMS Fig. 8: Power Door & Window Modules (Grids 28-31) (p. 8) 1991 Jeep Cherokee



WIRING DIAGRAMS Fig. 9: Passenger Compartment (Grids 32-35) (p. 9) 1991 Jeep Cherokee



#### WIRING DIAGRAMS Fig. 10: Taillights (Grids 36-39) (p. 10) 1991 Jeep Cherokee