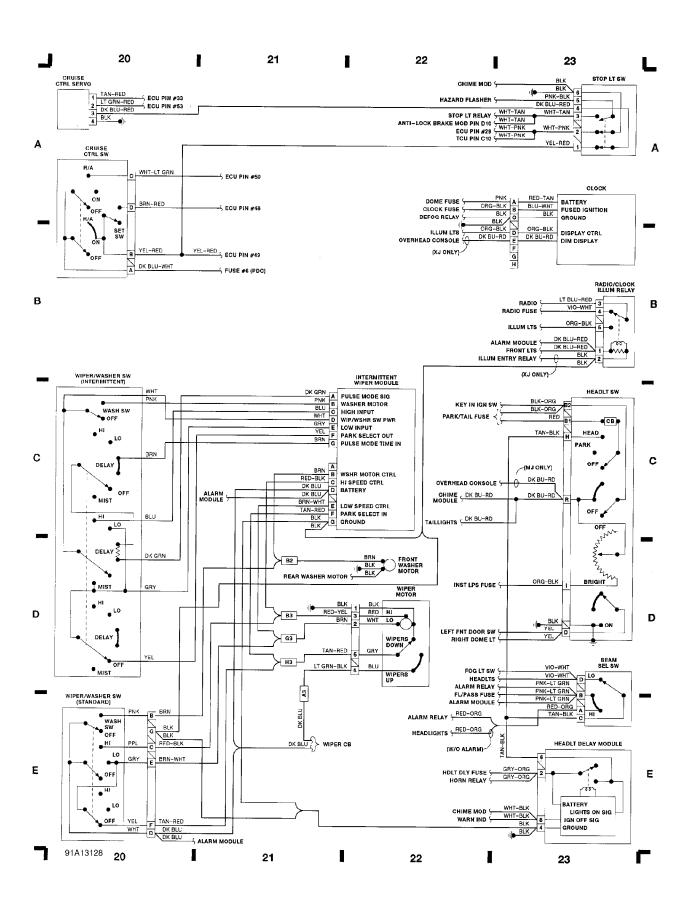

#### WIRING DIAGRAMS Fig. 4: Anti-Lock Brake Module (Grids 12-15) (p. 4) 1991 Jeep Cherokee

12

WIRING DIAGRAMS Fig. 5: Multi-Function Switches (Grids 16-19) (p. 5) 1991 Jeep Cherokee

WIRING DIAGRAMS Fig. 6: Wiper/Washer, Wiper Module, Cruise Control Sw (Grids 20-23) (p. 6) 1991 Jeep Cherokee