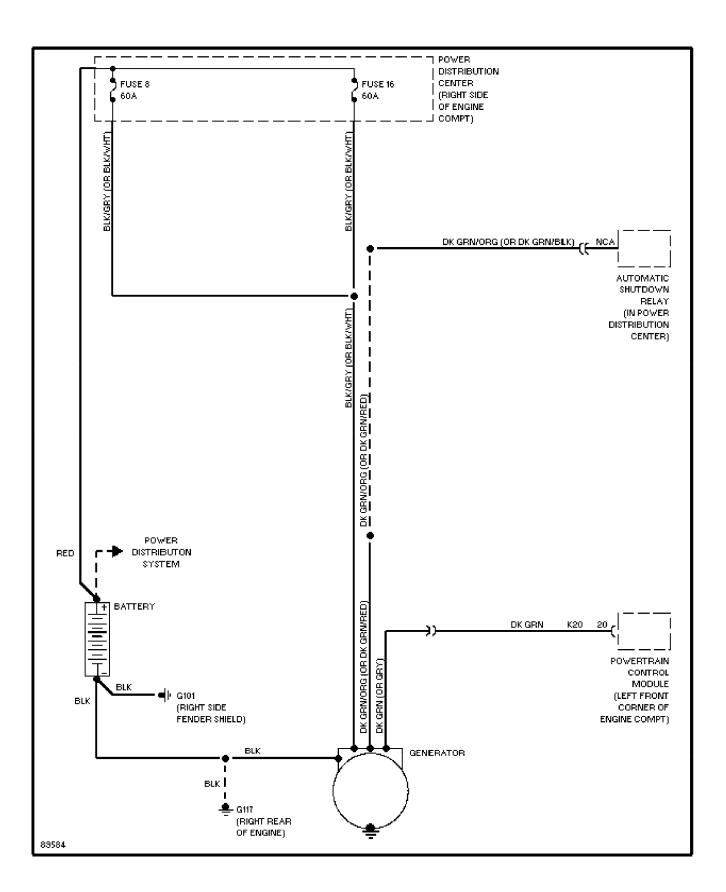

eep Cherokee

## CDR@WP.PL



### SYSTEM WIRING DIAGRAMS Defogger Circuit (p. 2) 1991 Jeep Cherokee



### SYSTEM WIRING DIAGRAMS Horn Circuit (p. 3) 1991 Jeep Cherokee



### SYSTEM WIRING DIAGRAMS Power Antenna Circuit (p. 4) 1991 Jeep Cherokee



### SYSTEM WIRING DIAGRAMS Power Door Lock Circuit (p. 5) 1991 Jeep Cherokee



#### SYSTEM WIRING DIAGRAMS Power Mirror Circuit (p. 6) 1991 Jeep Cherokee



### SYSTEM WIRING DIAGRAMS Power Seats Circuit (p. 7) 1991 Jeep Cherokee



### SYSTEM WIRING DIAGRAMS Power Window Circuit, 2 Door (p. 8) 1991 Jeep Cherokee



### SYSTEM WIRING DIAGRAMS Power Window Circuit, 4 Door (p. 9) 1991 Jeep Cherokee



#### SYSTEM WIRING DIAGRAMS Radio Circuits (p. 10) 1991 Jeep Cherokee



#### SYSTEM WIRING DIAGRAMS Charging Circuit (p. 11) 1991 Jeep Cherokee



#### SYSTEM WIRING DIAGRAMS Starting Circuit (p. 12) 1991 Jeep Cherokee



#### SYSTEM WIRING DIAGRAMS 2-Speed Wiper/Washer Circuit (p. 13) 1991 Jeep Cherokee



#### SYSTEM WIRING DIAGRAMS Interval Wiper/Washer Circuit (p. 14) 1991 Jeep Cherokee



### SYSTEM WIRING DIAGRAMS Rear Wiper/Washer Circuit (p. 15) 1991 Jeep Cherokee



# WIRING DIAGRAMS Fig. 1: Engine Compartment & Headlights (Grids 1-3)



1991 Jeep Cherokee

WIRING DIAGRAMS Fig. 2: Electronic Control Unit (ECU) (2.5L & 4.0L) (Grids 4-7) (p. 2) 1991 Jeep Cherokee



9<sup>1</sup>G1<sup>3124</sup> 4 5 6 7

WIRING DIAGRAMS Fig. 3: Fuse Block (Grids 8-11) (p. 3) 1991 Jeep Cherokee



#### WIRING DIAGRAMS Fig. 4: Anti-Lock Brake Module (Grids 12-15) (p. 4) 1991 Jeep Cherokee



12

WIRING DIAGRAMS Fig. 5: Multi-Function Switches