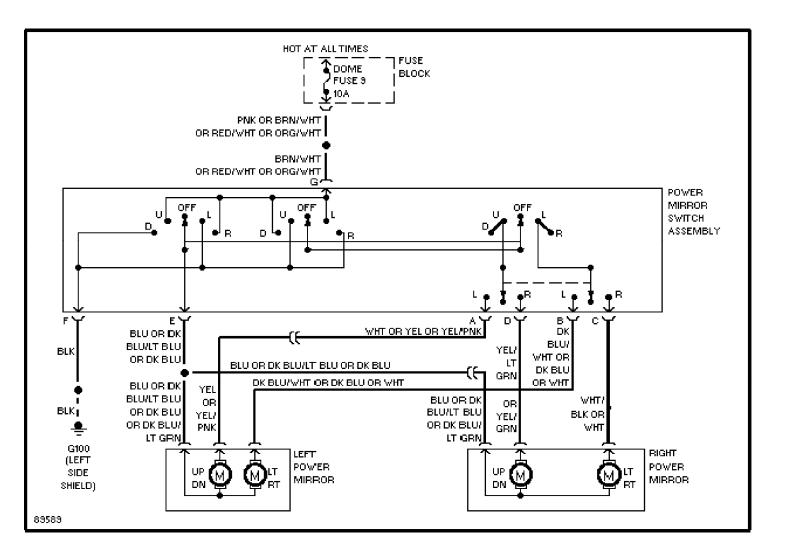

# SYSTEM WIRING DIAGRAMS

**Cooling Fan Circuit** 

1991 Jeep Cherokee

## CDR@WP.PL



### SYSTEM WIRING DIAGRAMS Defogger Circuit (p. 2) 1991 Jeep Cherokee



### SYSTEM WIRING DIAGRAMS Horn Circuit (p. 3) 1991 Jeep Cherokee



### SYSTEM WIRING DIAGRAMS Power Antenna Circuit (p. 4) 1991 Jeep Cherokee



### SYSTEM WIRING DIAGRAMS Power Door Lock Circuit (p. 5) 1991 Jeep Cherokee



#### SYSTEM WIRING DIAGRAMS Power Mirror Circuit (p. 6) 1991 Jeep Cherokee



### SYSTEM WIRING DIAGRAMS Power Seats Circuit (p. 7) 1991 Jeep Cherokee



### SYSTEM WIRING DIAGRAMS Power Window Circuit, 2 Door (p. 8) 1991 Jeep Cherokee



### SYSTEM WIRING DIAGRAMS Power Window Circuit, 4 Door (p. 9) 1991 Jeep Cherokee



#### SYSTEM WIRING DIAGRAMS Radio Circuits (p. 10) 1991 Jeep Cherokee



#### SYSTEM WIRING DIAGRAMS Charging Circuit (p. 11) 1991 Jeep Cherokee



#### SYSTEM WIRING DIAGRAMS Starting Circuit (p. 12) 1991 Jeep Cherokee



#### SYSTEM WIRING DIAGRAMS 2-Speed Wiper/Washer Circuit (p. 13) 1991 Jeep Cherokee



#### SYSTEM WIRING DIAGRAMS Interval Wiper/Washer Circuit (p. 14) 1991 Jeep Cherokee



### SYSTEM WIRING DIAGRAMS Rear Wiper/Washer Circuit (p. 15) 1991 Jeep Cherokee



# WIRING DIAGRAMS Fig. 1: Engine Compartment & Headlights (Grids 1-3)