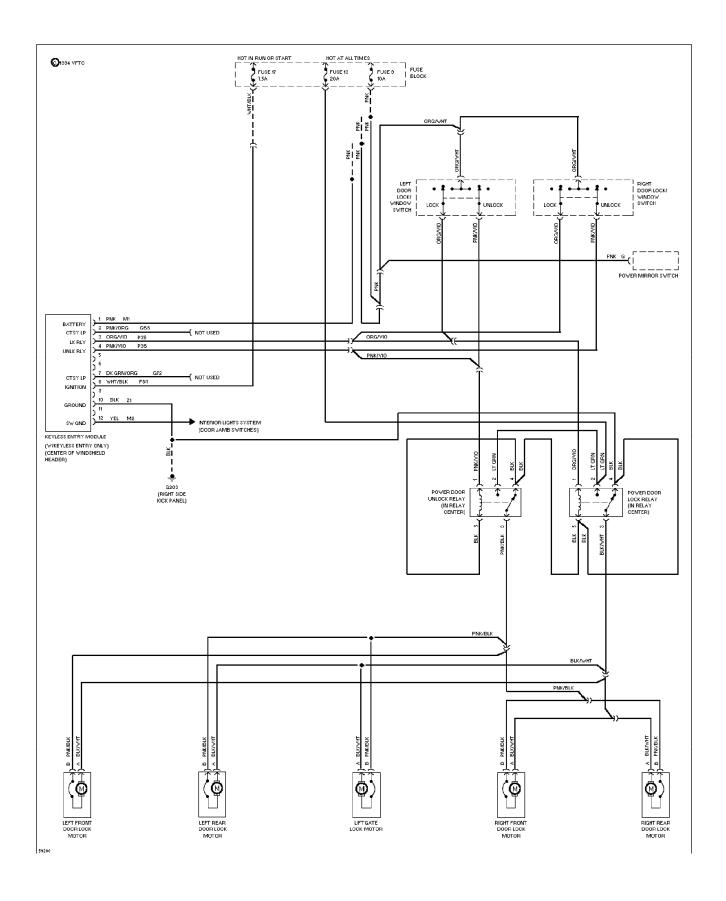

SYSTEM WIRING DIAGRAMS Headlamps/Fog Lamps Circuit, W/ DRL (p. 14)



## SYSTEM WIRING DIAGRAMS Headlamps/Fog Lamps Circuit, W/O DRL (p. 15)



#### SYSTEM WIRING DIAGRAMS Horn Circuit (p. 16)



### **SYSTEM WIRING DIAGRAMS Instrument Cluster Circuit (p. 17)**



## SYSTEM WIRING DIAGRAMS Overhead Console Circuit (p. 18)



### **SYSTEM WIRING DIAGRAMS** Interior Light Circuit (1 of 2) (p. 19) 1994 Jeep Cherokee



### **SYSTEM WIRING DIAGRAMS** Interior Light Circuit (2 of 2) (p. 20) 1994 Jeep Cherokee



## SYSTEM WIRING DIAGRAMS Power Distribution Circuit (1 of 3) (p. 21)



## SYSTEM WIRING DIAGRAMS Power Distribution Circuit (2 of 3) (p. 22)



## SYSTEM WIRING DIAGRAMS Power Distribution Circuit (3 of 3) (p. 23)



# SYSTEM WIRING DIAGRAMS Door Lock & Keyless Entry Circuit (p. 24)



# **SYSTEM WIRING DIAGRAMS Power Mirror Circuit (p. 25)**



### SYSTEM WIRING DIAGRAMS Power Seats Circuit (p. 26)



### **SYSTEM WIRING DIAGRAMS** Power Window Circuit (p. 27) 1994 Jeep Cherokee



#### SYSTEM WIRING DIAGRAMS Radio Circuits (p. 28)



### SYSTEM WIRING DIAGRAMS Charging Circuit (p. 29)



### SYSTEM WIRING DIAGRAMS Starting Circuit (p. 30)



## **SYSTEM WIRING DIAGRAMS Transmission Circuit (p. 31)**



# **SYSTEM WIRING DIAGRAMS Warning System Circuits (p. 32)**



#### SYSTEM WIRING DIAGRAMS 2-Speed Wiper/Washer Circuit (p. 33)



### SYSTEM WIRING DIAGRAMS Interval Wiper/Washer Circuit (p. 34)



## **SYSTEM WIRING DIAGRAMS**Rear Wiper/Washer Circuit (p. 35)