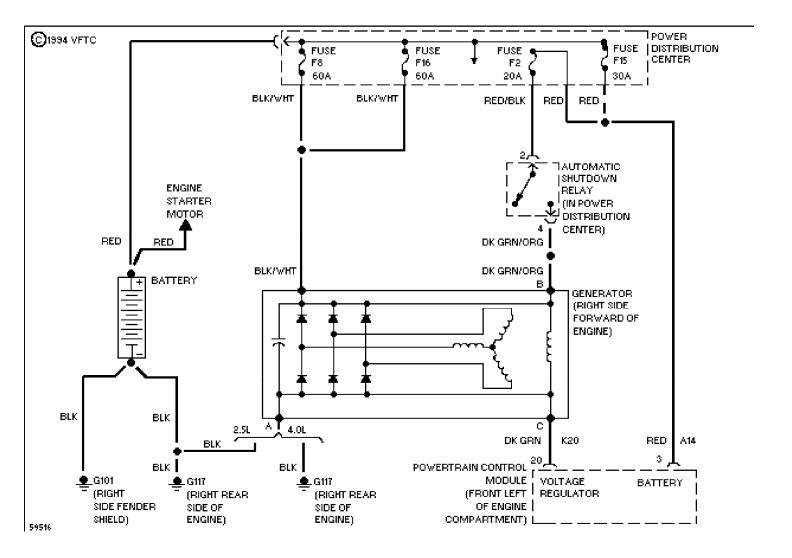

rcuit (p. 18)



### **SYSTEM WIRING DIAGRAMS** Interior Light Circuit (1 of 2) (p. 19) 1994 Jeep Cherokee



### **SYSTEM WIRING DIAGRAMS** Interior Light Circuit (2 of 2) (p. 20) 1994 Jeep Cherokee



## SYSTEM WIRING DIAGRAMS Power Distribution Circuit (1 of 3) (p. 21)



## SYSTEM WIRING DIAGRAMS Power Distribution Circuit (2 of 3) (p. 22)



## SYSTEM WIRING DIAGRAMS Power Distribution Circuit (3 of 3) (p. 23)



# SYSTEM WIRING DIAGRAMS Door Lock & Keyless Entry Circuit (p. 24)



# **SYSTEM WIRING DIAGRAMS Power Mirror Circuit (p. 25)**



### SYSTEM WIRING DIAGRAMS Power Seats Circuit (p. 26)



### **SYSTEM WIRING DIAGRAMS** Power Window Circuit (p. 27) 1994 Jeep Cherokee



#### SYSTEM WIRING DIAGRAMS Radio Circuits (p. 28)



### SYSTEM WIRING DIAGRAMS Charging Circuit (p. 29)



### SYSTEM WIRING DIAGRAMS Starting Circuit (p. 30)



## **SYSTEM WIRING DIAGRAMS Transmission Circuit (p. 31)**



# **SYSTEM WIRING DIAGRAMS Warning System Circuits (p. 32)**



#### SYSTEM WIRING DIAGRAMS 2-Speed Wiper/Washer Circuit (p. 33)



### SYSTEM WIRING DIAGRAMS Interval Wiper/Washer Circuit (p. 34)



## **SYSTEM WIRING DIAGRAMS**Rear Wiper/Washer Circuit (p. 35)