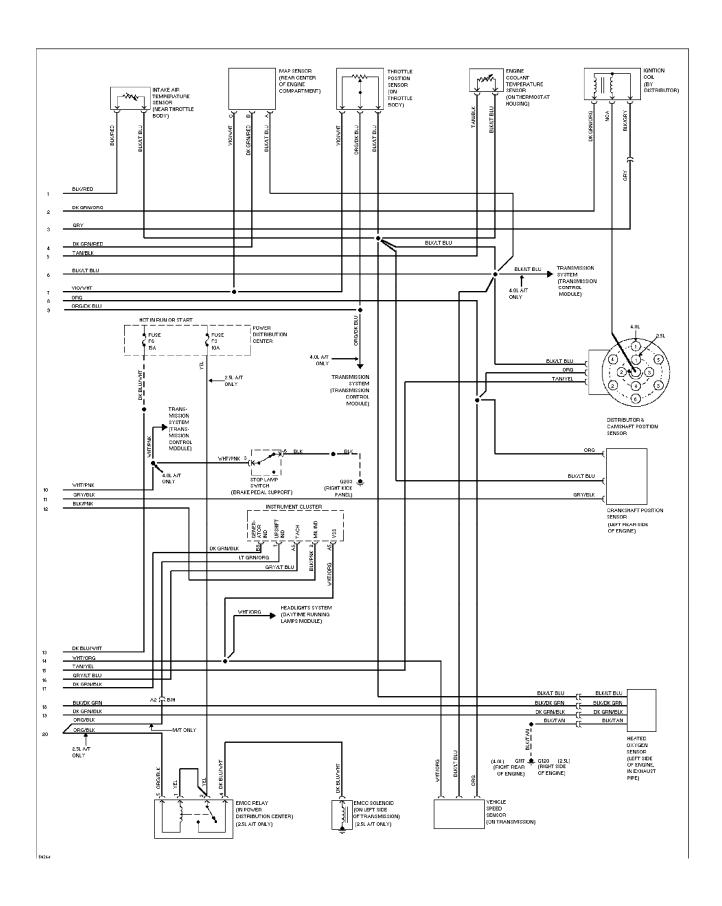

### SYSTEM WIRING DIAGRAMS Anti-lock Brake Circuits

1994 Jeep Cherokee

CDR@WP.PL



### SYSTEM WIRING DIAGRAMS Computer Data Lines (p. 2)



# **SYSTEM WIRING DIAGRAMS Cruise Control Circuit (p. 3)**



### **SYSTEM WIRING DIAGRAMS Defogger Circuit (p. 4)**



### SYSTEM WIRING DIAGRAMS 2.5L, Engine Performance Circuits (1 of 2) (p. 5)



### SYSTEM WIRING DIAGRAMS 2.5L, Engine Performance Circuits (2 of 2) (p. 6)



### SYSTEM WIRING DIAGRAMS 4.0L, Engine Performance Circuits (1 of 2) (p. 7)



### SYSTEM WIRING DIAGRAMS 4.0L, Engine Performance Circuits (2 of 2) (p. 8)



# SYSTEM WIRING DIAGRAMS Exterior Light Circuit, W/ Trailer Tow (1 of 2) (p. 9)



# SYSTEM WIRING DIAGRAMS Exterior Light Circuit, W/ Trailer Tow (2 of 2) (p. 10)



# SYSTEM WIRING DIAGRAMS Exterior Light Circuit, W/O Trailer Tow (p. 11)



### SYSTEM WIRING DIAGRAMS Ground Distribution Circuit (1 of 2) (p. 12)



## **SYSTEM WIRING DIAGRAMS Ground Distribution Circuit (2 of 2) (p. 13)**



# SYSTEM WIRING DIAGRAMS Headlamps/Fog Lamps Circuit, W/ DRL (p. 14)



## SYSTEM WIRING DIAGRAMS Headlamps/Fog Lamps Circuit, W/O DRL (p. 15)



#### SYSTEM WIRING DIAGRAMS Horn Circuit (p. 16)



### **SYSTEM WIRING DIAGRAMS Instrument Cluster Circuit (p. 17)**



## SYSTEM WIRING DIAGRAMS Overhead Console Circuit (p. 18)



### **SYSTEM WIRING DIAGRAMS** Interior Light Circuit (1 of 2) (p. 19) 19