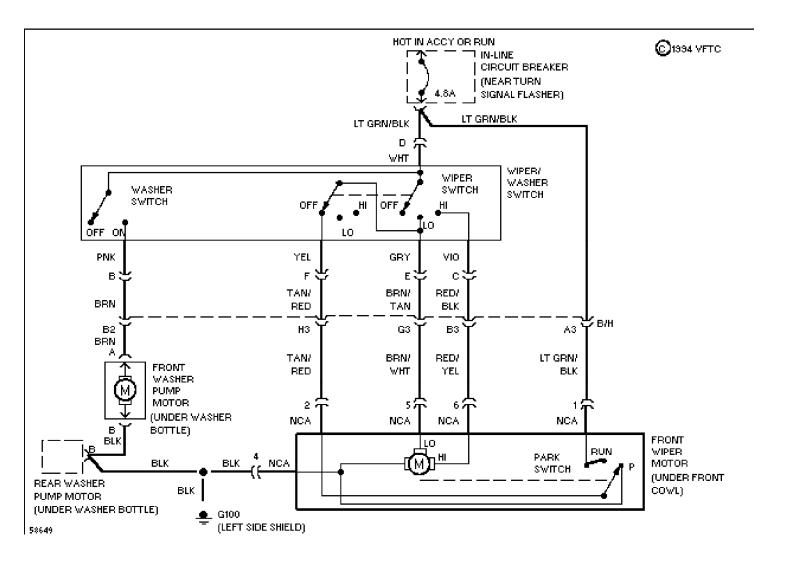

ircuit (1 of 3) (p. 21)



## SYSTEM WIRING DIAGRAMS Power Distribution Circuit (2 of 3) (p. 22)



## SYSTEM WIRING DIAGRAMS Power Distribution Circuit (3 of 3) (p. 23)



# SYSTEM WIRING DIAGRAMS Door Lock & Keyless Entry Circuit (p. 24)



# **SYSTEM WIRING DIAGRAMS Power Mirror Circuit (p. 25)**



### SYSTEM WIRING DIAGRAMS Power Seats Circuit (p. 26)



### **SYSTEM WIRING DIAGRAMS** Power Window Circuit (p. 27) 1994 Jeep Cherokee



#### SYSTEM WIRING DIAGRAMS Radio Circuits (p. 28)



### SYSTEM WIRING DIAGRAMS Charging Circuit (p. 29)



### SYSTEM WIRING DIAGRAMS Starting Circuit (p. 30)



## **SYSTEM WIRING DIAGRAMS Transmission Circuit (p. 31)**



# **SYSTEM WIRING DIAGRAMS Warning System Circuits (p. 32)**



#### SYSTEM WIRING DIAGRAMS 2-Speed Wiper/Washer Circuit (p. 33)



### SYSTEM WIRING DIAGRAMS Interval Wiper/Washer Circuit (p. 34)



## **SYSTEM WIRING DIAGRAMS**Rear Wiper/Washer Circuit (p. 35)