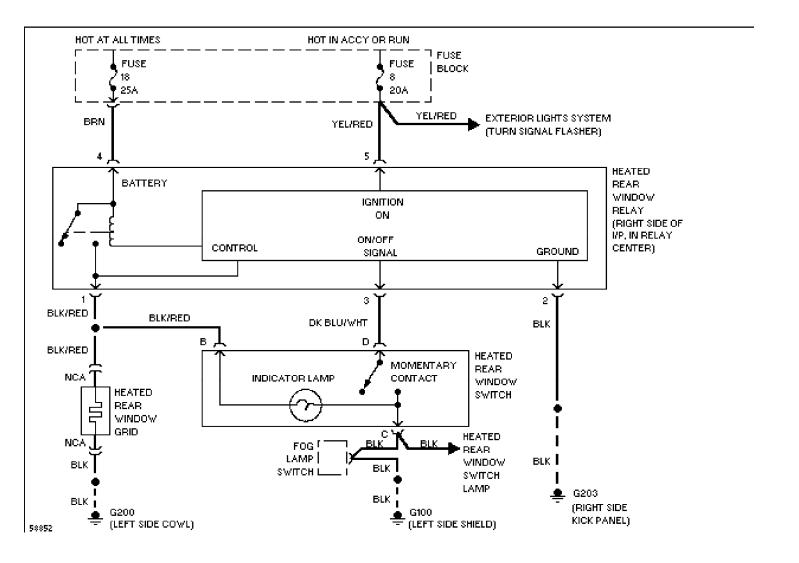

### SYSTEM WIRING DIAGRAMS Anti-lock Brake Circuits

1994 Jeep Cherokee

CDR@WP.PL



### SYSTEM WIRING DIAGRAMS Computer Data Lines (p. 2)



# **SYSTEM WIRING DIAGRAMS Cruise Control Circuit (p. 3)**



### **SYSTEM WIRING DIAGRAMS Defogger Circuit (p. 4)**



### SYSTEM WIRING DIAGRAMS 2.5L, Engine Performance Circuits (1 of 2) (p. 5)



### SYSTEM WIRING DIAGRAMS 2.5L, Engine Performance Circuits (2 of 2) (p. 6)



### SYSTEM WIRING DIAGRAMS 4.0L, Engine Performance Circuits (1 of 2) (p. 7)



### SYSTEM WIRING DIAGRAMS 4.0L, Engine Performance Circuits (2 of 2) (p. 8)



# SYSTEM WIRING DIAGRAMS Exterior Light Circuit, W/ Trailer Tow (1 of 2) (p. 9)



# SYSTEM WIRING DIAGRAMS Exterior Light Circuit, W/ Trailer Tow (2 of 2) (p. 10)



# SYSTEM WIRING DIAGRAMS Exterior Light Circuit, W/O Trailer Tow (p. 11)



### SYSTEM WIRING DIAGRAMS Ground Distribution Circuit (1 of 2) (p. 12)



## **SYSTEM WIRING DIAGRAMS Ground Distribution Circuit (2 of 2) (p. 13)**



# SYSTEM WIRING DIAGRAMS Headlamps/Fog Lamps Circuit, W/ DRL (p. 14)



## SYSTEM