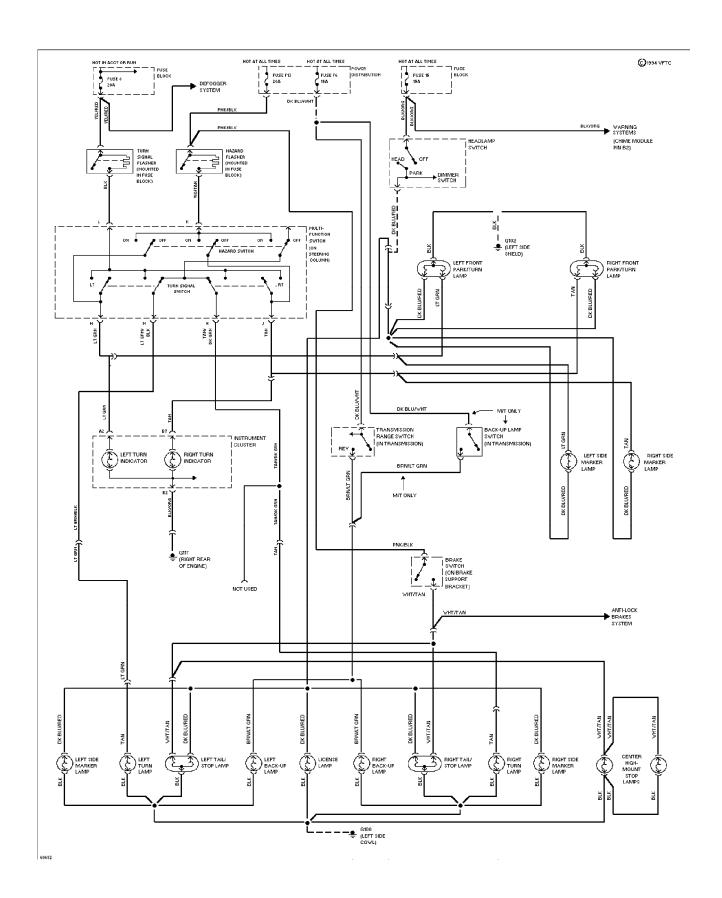

# SYSTEM WIRING DIAGRAMS Exterior Light Circuit, W/ Trailer Tow (1 of 2) (p. 9)

# SYSTEM WIRING DIAGRAMS Exterior Light Circuit, W/ Trailer Tow (2 of 2) (p. 10)