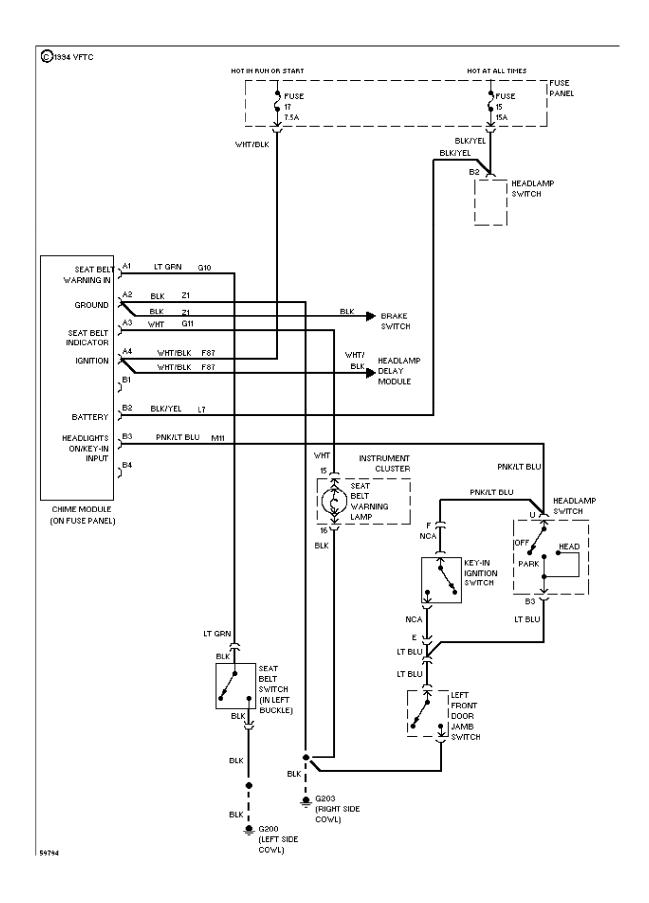

1994 Jeep Cherokee



## SYSTEM WIRING DIAGRAMS Power Distribution Circuit (1 of 3) (p. 21)



## SYSTEM WIRING DIAGRAMS Power Distribution Circuit (2 of 3) (p. 22)



## SYSTEM WIRING DIAGRAMS Power Distribution Circuit (3 of 3) (p. 23)



# SYSTEM WIRING DIAGRAMS Door Lock & Keyless Entry Circuit (p. 24)



# **SYSTEM WIRING DIAGRAMS Power Mirror Circuit (p. 25)**



### SYSTEM WIRING DIAGRAMS Power Seats Circuit (p. 26)



### **SYSTEM WIRING DIAGRAMS** Power Window Circuit (p. 27) 1994 Jeep Cherokee



#### SYSTEM WIRING DIAGRAMS Radio Circuits (p. 28)



### SYSTEM WIRING DIAGRAMS Charging Circuit (p. 29)



### SYSTEM WIRING DIAGRAMS Starting Circuit (p. 30)



## **SYSTEM WIRING DIAGRAMS Transmission Circuit (p. 31)**



# **SYSTEM WIRING DIAGRAMS Warning System Circuits (p. 32)**



#### SYSTEM WIRING DIAGRAMS 2-Speed Wiper/Washer Circuit (p. 33)



### SYSTEM WIRING DIAGRAMS Interval Wiper/Washer Circuit (p. 34)



## **SYSTEM WIRING DIAGRAMS**Rear Wiper/Washer Circuit (p. 35)