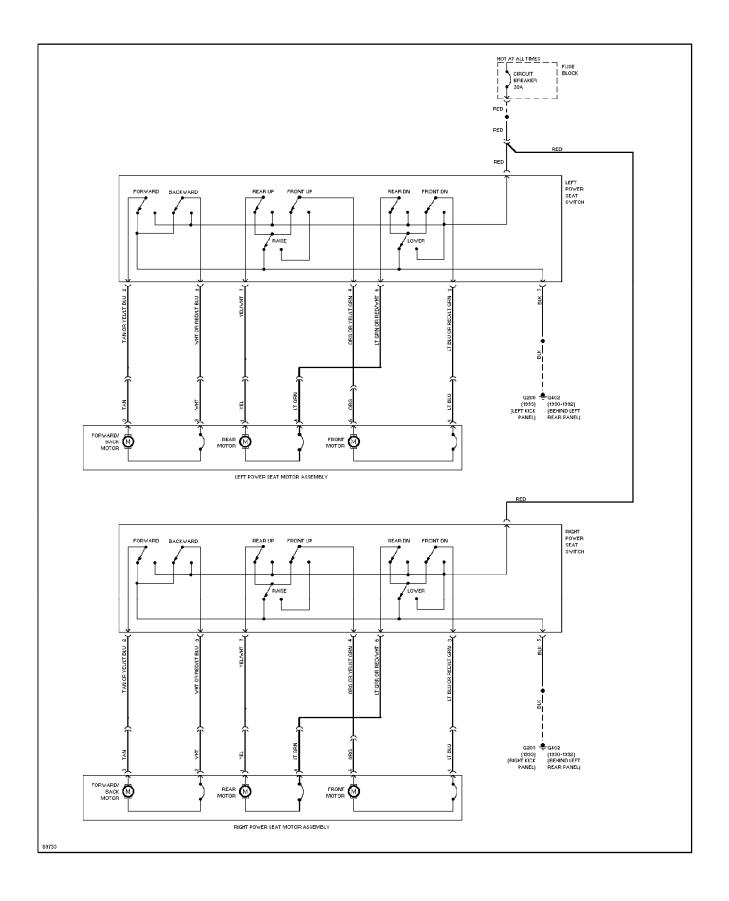

cuit, W/O DRL (p. 15)



#### SYSTEM WIRING DIAGRAMS Horn Circuit (p. 16)



### **SYSTEM WIRING DIAGRAMS Instrument Cluster Circuit (p. 17)**



## SYSTEM WIRING DIAGRAMS Overhead Console Circuit (p. 18)



### **SYSTEM WIRING DIAGRAMS** Interior Light Circuit (1 of 2) (p. 19) 1994 Jeep Cherokee



### **SYSTEM WIRING DIAGRAMS** Interior Light Circuit (2 of 2) (p. 20) 1994 Jeep Cherokee



## SYSTEM WIRING DIAGRAMS Power Distribution Circuit (1 of 3) (p. 21)



## SYSTEM WIRING DIAGRAMS Power Distribution Circuit (2 of 3) (p. 22)



## SYSTEM WIRING DIAGRAMS Power Distribution Circuit (3 of 3) (p. 23)



# SYSTEM WIRING DIAGRAMS Door Lock & Keyless Entry Circuit (p. 24)



# **SYSTEM WIRING DIAGRAMS Power Mirror Circuit (p. 25)**



### SYSTEM WIRING DIAGRAMS Power Seats Circuit (p. 26)



### **SYSTEM WIRING DIAGRAMS** Power Window Circuit (p. 27) 1994 Jeep Cherokee



#### SYSTEM WIRING DIAGRAMS Radio Circuits (p. 28)



### SYSTEM WIRING DIAGRAMS Charging Circuit (p. 29)



### SYSTEM WIRING DIAGRAMS Starting Circuit (p. 30)



## **SYSTEM WIRING DIAGRAMS Transmission Circuit (p. 31)**



# **SYSTEM WIRING DIAGRAMS Warning System Circuits (p. 32)**



#### SYSTEM WIRING DIAGRAMS 2-Speed Wiper/Washer Circuit (p. 33)



### SYSTEM WIRING DIAGRAMS Interval Wiper/Washer Circuit (p. 34)



## **SYSTEM WIRING DIAGRAMS**Rear Wiper/Washer Circuit (p. 35)