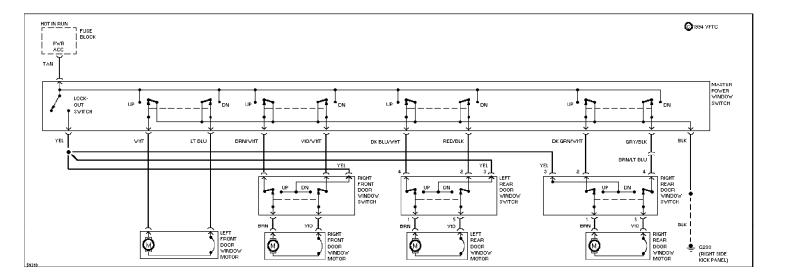

*SYSTEM WIRING DIAGRAMS Instrument Cluster Circuit (p. 17)**



## SYSTEM WIRING DIAGRAMS Overhead Console Circuit (p. 18)



### **SYSTEM WIRING DIAGRAMS** Interior Light Circuit (1 of 2) (p. 19) 1994 Jeep Cherokee



### **SYSTEM WIRING DIAGRAMS** Interior Light Circuit (2 of 2) (p. 20) 1994 Jeep Cherokee



## SYSTEM WIRING DIAGRAMS Power Distribution Circuit (1 of 3) (p. 21)



## SYSTEM WIRING DIAGRAMS Power Distribution Circuit (2 of 3) (p. 22)



## SYSTEM WIRING DIAGRAMS Power Distribution Circuit (3 of 3) (p. 23)



# SYSTEM WIRING DIAGRAMS Door Lock & Keyless Entry Circuit (p. 24)



# **SYSTEM WIRING DIAGRAMS Power Mirror Circuit (p. 25)**



### SYSTEM WIRING DIAGRAMS Power Seats Circuit (p. 26)



### **SYSTEM WIRING DIAGRAMS** Power Window Circuit (p. 27) 1994 Jeep Cherokee



#### SYSTEM WIRING DIAGRAMS Radio Circuits (p. 28)



### SYSTEM WIRING DIAGRAMS Charging Circuit (p. 29)



### SYSTEM WIRING DIAGRAMS Starting Circuit (p. 30)



## **SYSTEM WIRING DIAGRAMS Transmission Circuit (p. 31)**



# **SYSTEM WIRING DIAGRAMS Warning System Circuits (p. 32)**



#### SYSTEM WIRING DIAGRAMS 2-Speed Wiper/Washer Circuit (p. 33)



### SYSTEM WIRING DIAGRAMS Interval Wiper/Washer Circuit (p. 34)



## **SYSTEM WIRING DIAGRAMS**Rear Wiper/Washer Circuit (p. 35)