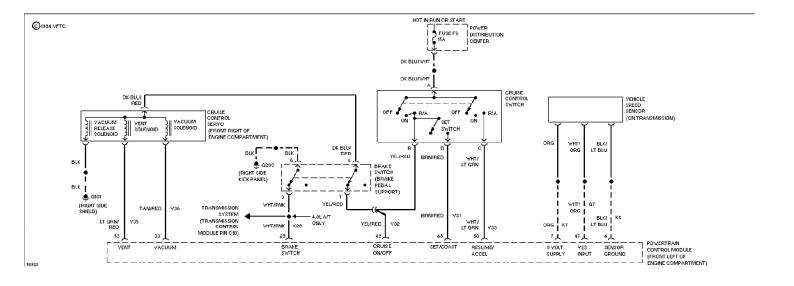

### SYSTEM WIRING DIAGRAMS Anti-lock Brake Circuits

1994 Jeep Cherokee

CDR@WP.PL



### SYSTEM WIRING DIAGRAMS Computer Data Lines (p. 2)



# **SYSTEM WIRING DIAGRAMS Cruise Control Circuit (p. 3)**



### **SYSTEM WIRING DIAGRAMS Defogger Circuit (p. 4)**



### SYSTEM WIRING DIAGRAMS 2.5L, Engine Performance Circuits (1 of 2) (p. 5)



### SYSTEM WIRING DIAGRAMS 2.5L, Engine Performance Circuits (2 of 2) (p. 6)



### SYSTEM WIRING DIAGRAMS 4.0L, Engine Performance Circuits (1 of 2) (p. 7)



### SYSTEM WIRING DIAGRAMS 4.0L, Engine Performance Circuits (2 of 2) (p. 8)



# SYSTEM WIRING DIAGRAMS Exterior Light Circuit, W/ Trailer Tow (1 of 2) (p. 9)



# SYSTEM WIRING DIAGRAMS Exterior Light Circuit, W/ Trailer Tow (2 of 2) (p. 10)



# SYSTEM WIRING DIAGRAMS Exterior Light Circuit, W/O Trailer Tow (p. 11)



### SYSTEM WIRING DIAGRAMS Ground Distribution Circuit (1 of 2) (p. 12)



## **SYSTEM WIRING DIAGRAMS Ground Distribution Circuit (2 of 2) (p. 13)**



# SYSTEM WIRING DIAGRAMS