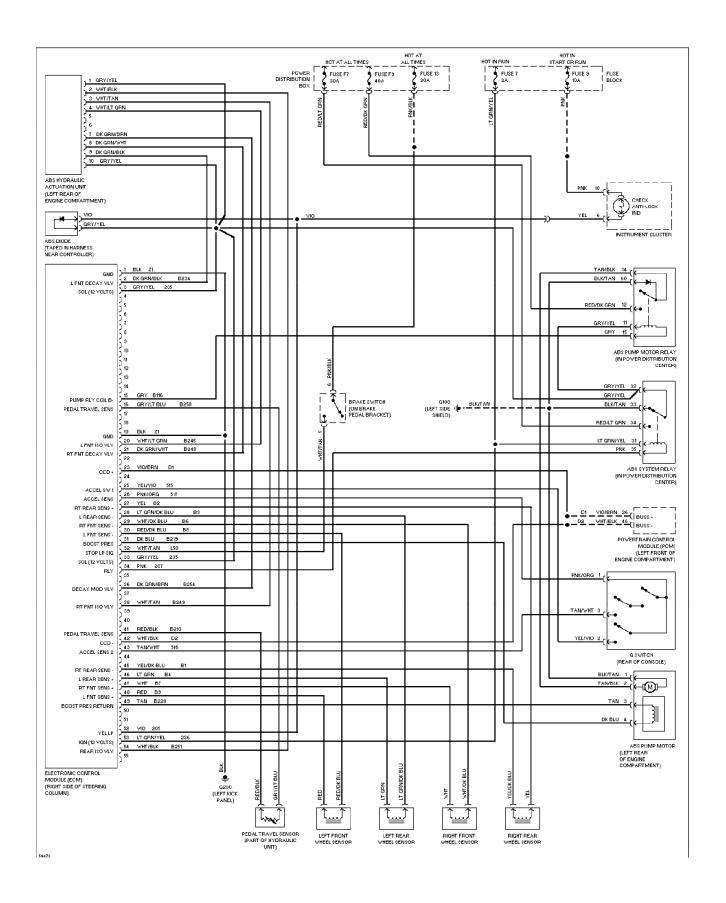

### SYSTEM WIRING DIAGRAMS Anti-lock Brake Circuits

1994 Jeep Cherokee

CDR@WP.PL