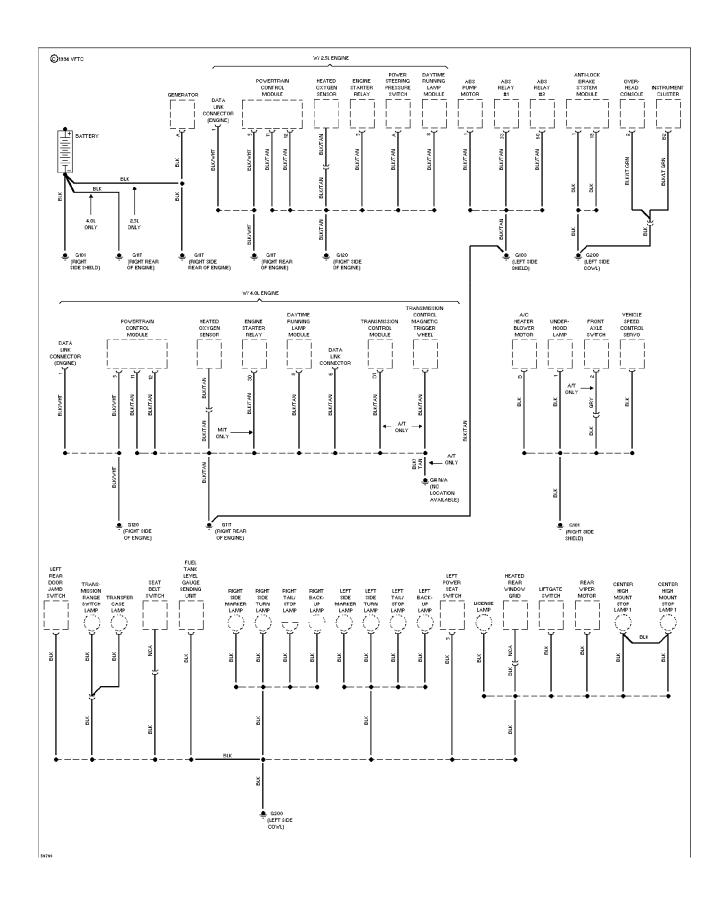

### SYSTEM WIRING DIAGRAMS 4.0L, Engine Performance Circuits (1 of 2) (p. 7)

### SYSTEM WIRING DIAGRAMS 4.0L, Engine Performance Circuits (2 of 2) (p. 8)