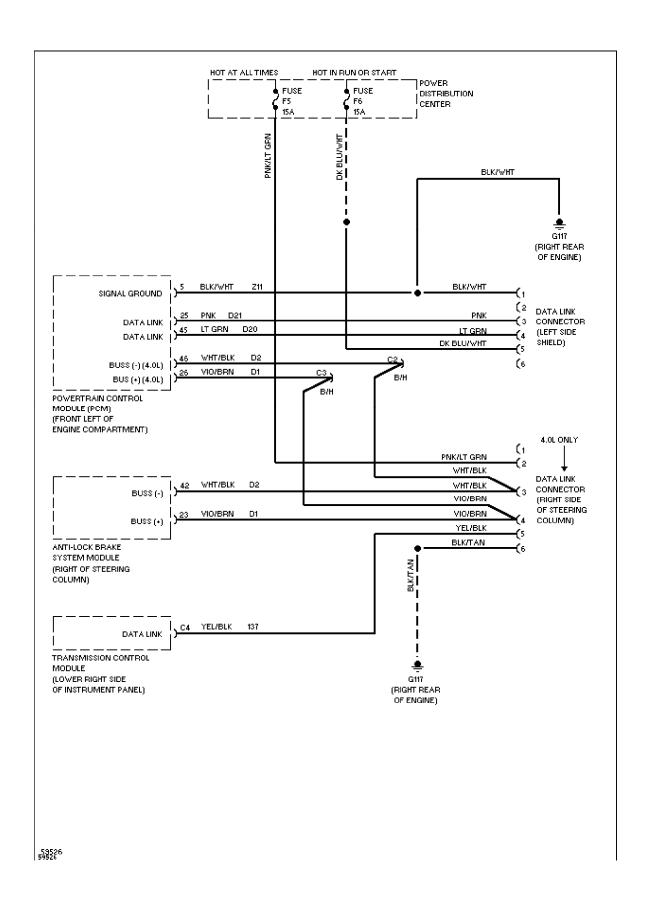

### SYSTEM WIRING DIAGRAMS Anti-lock Brake Circuits

1994 Jeep Cherokee

CDR@WP.PL



### SYSTEM WIRING DIAGRAMS Computer Data Lines (p. 2)



# **SYSTEM WIRING DIAGRAMS Cruise Control Circuit (p. 3)**



### **SYSTEM WIRING DIAGRAMS Defogger Circuit (p. 4)**



### SYSTEM WIRING DIAGRAMS 2.5L, Engine Performance Circuits (1 of 2) (p. 5)



### SYSTEM WIRING DIAGRAMS 2.5L, Engine Performance Circuits (2 of 2) (p. 6)



### SYSTEM WIRING DIAGRAMS 4.0L, Engine Performance Circuits (1 of 2) (p. 7)



### SYSTEM WIRING DIAGRAMS 4.0L, Engine Performance Circuits (2 of 2) (p. 8)



# SYSTEM WIRING DIAGRAMS Exterior Light Circuit, W/ Trailer Tow (1 of 2) (p. 9)



# SYSTEM WIRING DIAGRAMS Exterior Light Circuit, W/ Trailer Tow (2 of 2) (p. 10)



# SYSTEM WIRING DIAGRAMS Exterior Light Circuit, W/O Trailer Tow (p. 11)



### SYSTEM WIRING DIAGRAMS Ground Distribution Circuit (1 of 2) (p. 12)



## **SYSTEM WIRING DIAGRAMS Ground Distr