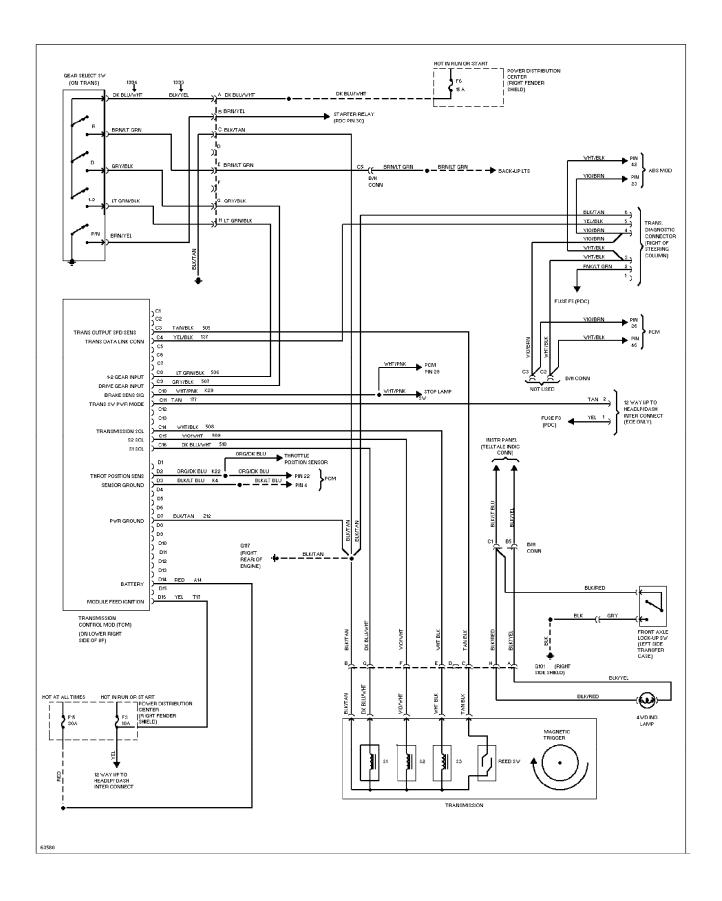

YSTEM WIRING DIAGRAMS** Interior Light Circuit (2 of 2) (p. 20) 1994 Jeep Cherokee



## SYSTEM WIRING DIAGRAMS Power Distribution Circuit (1 of 3) (p. 21)



## SYSTEM WIRING DIAGRAMS Power Distribution Circuit (2 of 3) (p. 22)



## SYSTEM WIRING DIAGRAMS Power Distribution Circuit (3 of 3) (p. 23)



# SYSTEM WIRING DIAGRAMS Door Lock & Keyless Entry Circuit (p. 24)



# **SYSTEM WIRING DIAGRAMS Power Mirror Circuit (p. 25)**



### SYSTEM WIRING DIAGRAMS Power Seats Circuit (p. 26)



### **SYSTEM WIRING DIAGRAMS** Power Window Circuit (p. 27) 1994 Jeep Cherokee



#### SYSTEM WIRING DIAGRAMS Radio Circuits (p. 28)



### SYSTEM WIRING DIAGRAMS Charging Circuit (p. 29)



### SYSTEM WIRING DIAGRAMS Starting Circuit (p. 30)



## **SYSTEM WIRING DIAGRAMS Transmission Circuit (p. 31)**



# **SYSTEM WIRING DIAGRAMS Warning System Circuits (p. 32)**



#### SYSTEM WIRING DIAGRAMS 2-Speed Wiper/Washer Circuit (p. 33)



### SYSTEM WIRING DIAGRAMS Interval Wiper/Washer Circuit (p. 34)



## **SYSTEM WIRING DIAGRAMS**Rear Wiper/Washer Circuit (p. 35)