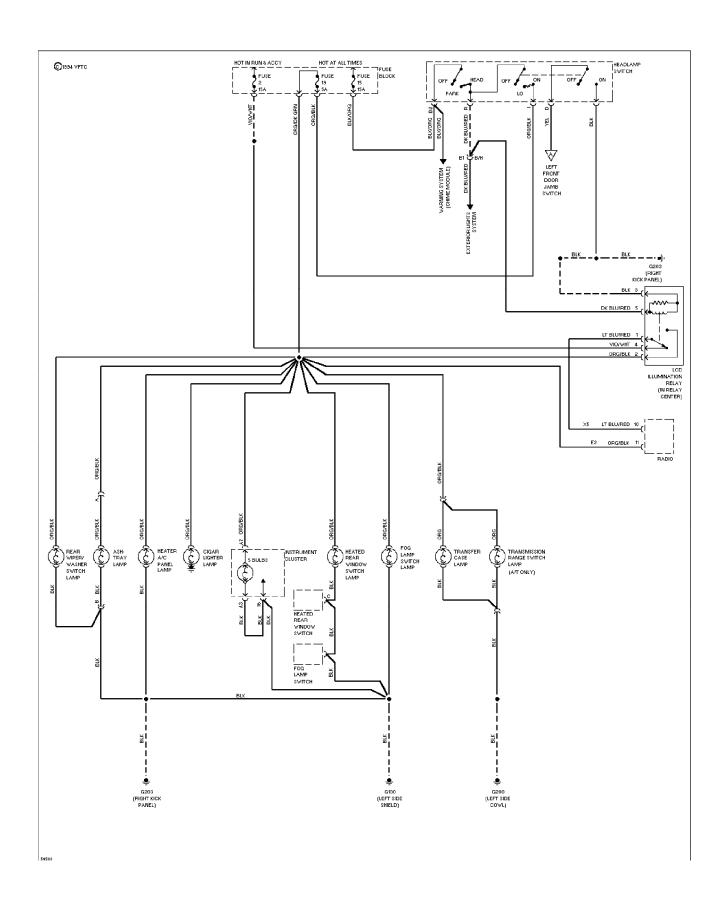

### **SYSTEM WIRING DIAGRAMS** Interior Light Circuit (2 of 2) (p. 20) 1994 Jeep Cherokee