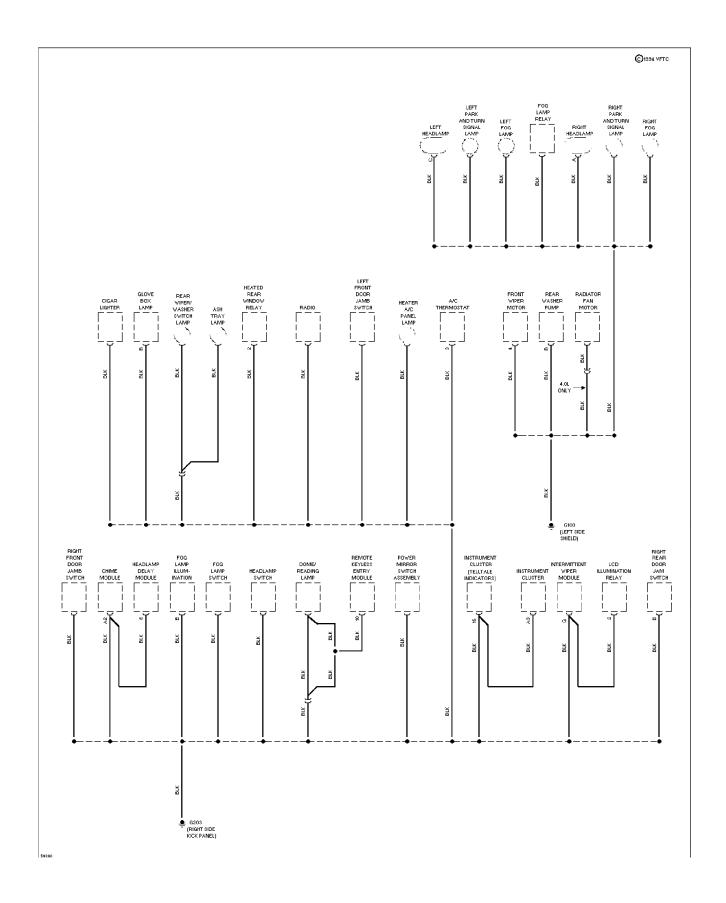

### SYSTEM WIRING DIAGRAMS Ground Distribution Circuit (1 of 2) (p. 12)

## **SYSTEM WIRING DIAGRAMS Ground Distribution Circuit (2 of 2) (p. 13)**