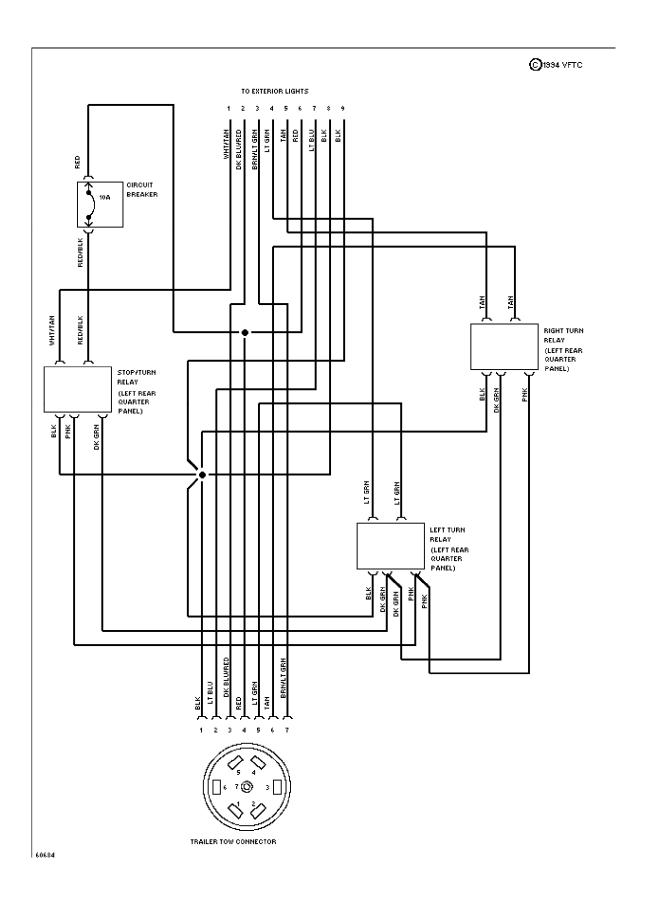

### SYSTEM WIRING DIAGRAMS Anti-lock Brake Circuits

1994 Jeep Cherokee

CDR@WP.PL



### SYSTEM WIRING DIAGRAMS Computer Data Lines (p. 2)



# **SYSTEM WIRING DIAGRAMS Cruise Control Circuit (p. 3)**



### **SYSTEM WIRING DIAGRAMS Defogger Circuit (p. 4)**



### SYSTEM WIRING DIAGRAMS 2.5L, Engine Performance Circuits (1 of 2) (p. 5)



### SYSTEM WIRING DIAGRAMS 2.5L, Engine Performance Circuits (2 of 2) (p. 6)



### SYSTEM WIRING DIAGRAMS 4.0L, Engine Performance Circuits (1 of 2) (p. 7)



### SYSTEM WIRING DIAGRAMS 4.0L, Engine Performance Circuits (2 of 2) (p. 8)



# SYSTEM WIRING DIAGRAMS Exterior Light Circuit, W/ Trailer Tow (1 of 2) (p. 9)



# SYSTEM WIRING DIAGRAMS Exterior Light Circuit, W/ Trailer Tow (2 of 2) (p. 10)



# SYSTEM WIRING DIAGRAMS Exterior Light Circuit, W/O Trailer Tow (p. 11)



### SYSTEM WIRING DIAGRAMS Ground Distribution Circuit (1 of 2) (p. 12)



## **SYSTEM WIRING DIAGRAMS Ground Distribution Circuit (2 of 2) (p. 13)**



# SYSTEM WIRING DIAGRAMS Headlamps/Fog Lamps Circuit, W/ DRL (p. 14)



## SYSTEM WIRING DIAGRAMS Headlamps/Fog Lamps Circuit, W/O DRL (p. 15)



#### SYSTEM WIRING DIAGRAMS Horn Circuit (p. 16)



### **SYSTEM WIRING DIAGRAMS Instrument Cluster Circuit (p. 17)**



## SYSTEM WIRING DIAGRAMS Overhead Console Circuit (p. 18)



### **SYSTEM WIRING DIAGRAMS** Interior Light Circuit (1 of 2) (p. 19) 1994 Jeep Cherokee



### **SYSTEM WIRING DIAGRAMS** Interior Light Circuit (2 of 2) (p. 20) 1994 Jeep Cherokee



## SYSTEM WIRING DIAGRAMS Power Distribution Circuit (