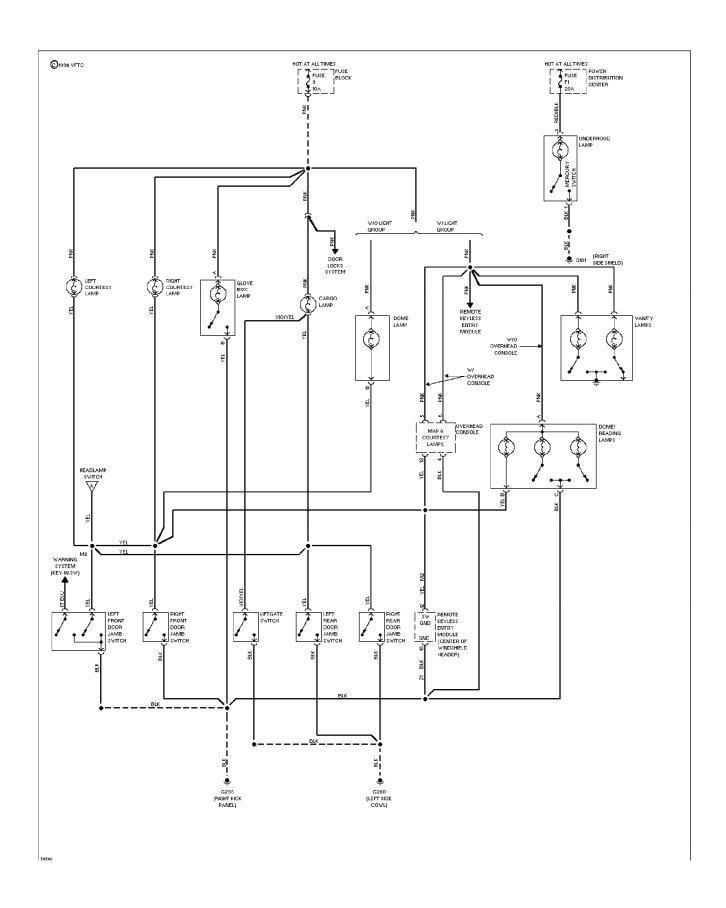

### **SYSTEM WIRING DIAGRAMS** Interior Light Circuit (1 of 2) (p. 19) 1994 Jeep Cherokee