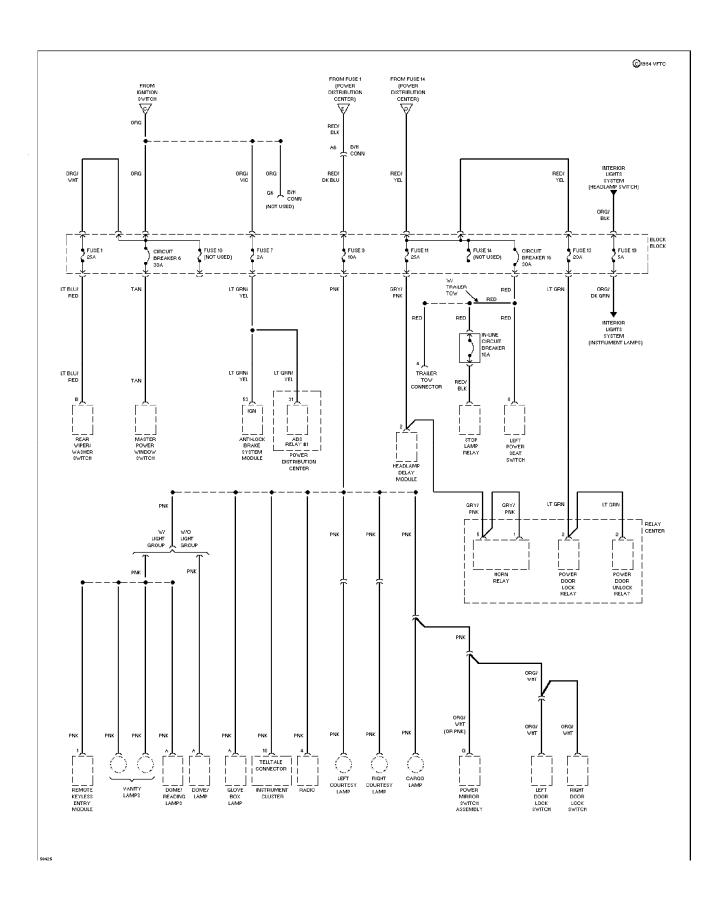

M WIRING DIAGRAMS Ground Distribution Circuit (2 of 2) (p. 13)**



# SYSTEM WIRING DIAGRAMS Headlamps/Fog Lamps Circuit, W/ DRL (p. 14)



## SYSTEM WIRING DIAGRAMS Headlamps/Fog Lamps Circuit, W/O DRL (p. 15)



#### SYSTEM WIRING DIAGRAMS Horn Circuit (p. 16)



### **SYSTEM WIRING DIAGRAMS Instrument Cluster Circuit (p. 17)**



## SYSTEM WIRING DIAGRAMS Overhead Console Circuit (p. 18)



### **SYSTEM WIRING DIAGRAMS** Interior Light Circuit (1 of 2) (p. 19) 1994 Jeep Cherokee



### **SYSTEM WIRING DIAGRAMS** Interior Light Circuit (2 of 2) (p. 20) 1994 Jeep Cherokee



## SYSTEM WIRING DIAGRAMS Power Distribution Circuit (1 of 3) (p. 21)



## SYSTEM WIRING DIAGRAMS Power Distribution Circuit (2 of 3) (p. 22)



## SYSTEM WIRING DIAGRAMS Power Distribution Circuit (3 of 3) (p. 23)



# SYSTEM WIRING DIAGRAMS Door Lock & Keyless Entry Circuit (p. 24)



# **SYSTEM WIRING DIAGRAMS Power Mirror Circuit (p. 25)**



### SYSTEM WIRING DIAGRAMS Power Seats Circuit (p. 26)



### **SYSTEM WIRING DIAGRAMS** Power Window Circuit (p. 27) 1994 Jeep Cherokee



#### SYSTEM WIRING DIAGRAMS Radio Circuits (p. 28)



### SYSTEM WIRING DIAGRAMS Charging Circuit (p. 29)



### SYSTEM WIRING DIAGRAMS Starting Circuit (p. 30)



## **SYSTEM WIRING DIAGRAMS Transmission Circuit (p. 31)**



# **SYSTEM WIRING DIAGRAMS Warning System Circuits (p. 32)**



#### SYSTEM WIRING DIAGRAMS 2-Speed Wiper/Washer Circuit (p. 33)



### SYSTEM WIRING DIAGRAMS Interval Wiper/Washer Circuit (p. 34)



## **SYSTEM WIRING DIAGRAMS**Rear Wiper/Washer Circuit (p. 35)