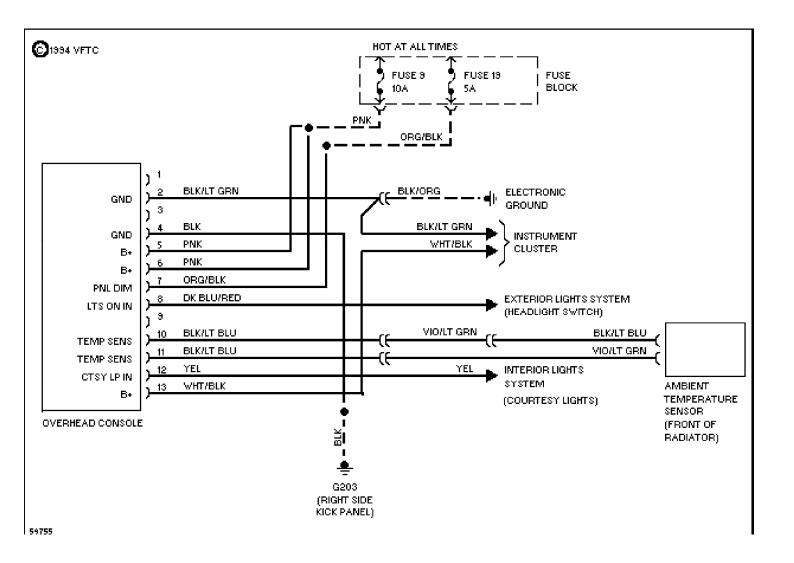

SYSTEM WIRING DIAGRAMS 4.0L, Engine Performance Circuits (2 of 2) (p. 8)



# SYSTEM WIRING DIAGRAMS Exterior Light Circuit, W/ Trailer Tow (1 of 2) (p. 9)



# SYSTEM WIRING DIAGRAMS Exterior Light Circuit, W/ Trailer Tow (2 of 2) (p. 10)



# SYSTEM WIRING DIAGRAMS Exterior Light Circuit, W/O Trailer Tow (p. 11)



### SYSTEM WIRING DIAGRAMS Ground Distribution Circuit (1 of 2) (p. 12)



## **SYSTEM WIRING DIAGRAMS Ground Distribution Circuit (2 of 2) (p. 13)**



# SYSTEM WIRING DIAGRAMS Headlamps/Fog Lamps Circuit, W/ DRL (p. 14)



## SYSTEM WIRING DIAGRAMS Headlamps/Fog Lamps Circuit, W/O DRL (p. 15)



#### SYSTEM WIRING DIAGRAMS Horn Circuit (p. 16)



### **SYSTEM WIRING DIAGRAMS Instrument Cluster Circuit (p. 17)**



## SYSTEM WIRING DIAGRAMS Overhead Console Circuit (p. 18)



### **SYSTEM WIRING DIAGRAMS** Interior Light Circuit (1 of 2) (p. 19) 1994 Jeep Cherokee



### **SYSTEM WIRING DIAGRAMS** Interior Light Circuit (2 of 2) (p. 20) 1994 Jeep Cherokee



## SYSTEM WIRING DIAGRAMS Power Distribution Circuit (1 of 3) (p. 21)



## SYSTEM WIRING DIAGRAMS Power Distribution Circuit (2 of 3) (p. 22)



## SYSTEM WIRING DIAGRAMS Power Distribution Circuit (3 of 3) (p. 23)



# SYSTEM WIRING DIAGRAMS Door Lock & Keyless Entry Circuit (p. 24)



# **SYSTEM WIRING DIAGRAMS Power Mirror Circuit (p. 25)**



### SYSTEM WIRING DIAGRAMS Power Seats Circuit (p. 26)



### **SYSTEM WIRING DIAGRAMS** Power Window Circuit (p. 27) 1994 Jeep Cherokee



#### SYSTEM WIRING DIAGRAMS Radio Circuits (p. 28)



### SYSTEM WIRING DIAGRAMS Charging Circuit (p. 29)



### SYSTEM WI