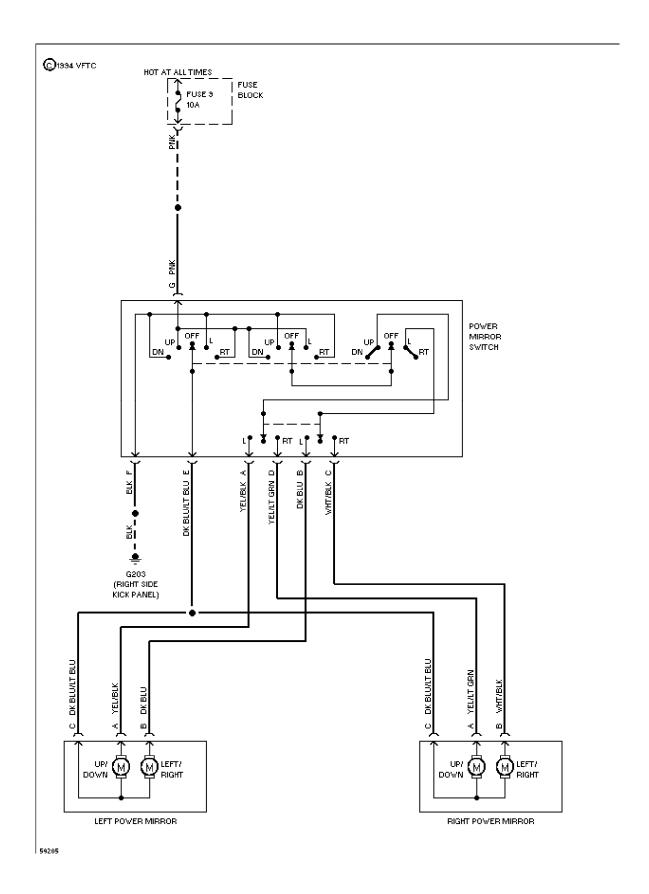

. 14)



## SYSTEM WIRING DIAGRAMS Headlamps/Fog Lamps Circuit, W/O DRL (p. 15)



#### SYSTEM WIRING DIAGRAMS Horn Circuit (p. 16)



### **SYSTEM WIRING DIAGRAMS Instrument Cluster Circuit (p. 17)**



## SYSTEM WIRING DIAGRAMS Overhead Console Circuit (p. 18)



### **SYSTEM WIRING DIAGRAMS** Interior Light Circuit (1 of 2) (p. 19) 1994 Jeep Cherokee



### **SYSTEM WIRING DIAGRAMS** Interior Light Circuit (2 of 2) (p. 20) 1994 Jeep Cherokee



## SYSTEM WIRING DIAGRAMS Power Distribution Circuit (1 of 3) (p. 21)



## SYSTEM WIRING DIAGRAMS Power Distribution Circuit (2 of 3) (p. 22)



## SYSTEM WIRING DIAGRAMS Power Distribution Circuit (3 of 3) (p. 23)



# SYSTEM WIRING DIAGRAMS Door Lock & Keyless Entry Circuit (p. 24)



# **SYSTEM WIRING DIAGRAMS Power Mirror Circuit (p. 25)**



### SYSTEM WIRING DIAGRAMS Power Seats Circuit (p. 26)



### **SYSTEM WIRING DIAGRAMS** Power Window Circuit (p. 27) 1994 Jeep Cherokee



#### SYSTEM WIRING DIAGRAMS Radio Circuits (p. 28)



### SYSTEM WIRING DIAGRAMS Charging Circuit (p. 29)



### SYSTEM WIRING DIAGRAMS Starting Circuit (p. 30)



## **SYSTEM WIRING DIAGRAMS Transmission Circuit (p. 31)**



# **SYSTEM WIRING DIAGRAMS Warning System Circuits (p. 32)**



#### SYSTEM WIRING DIAGRAMS 2-Speed Wiper/Washer Circuit (p. 33)



### SYSTEM WIRING DIAGRAMS Interval Wiper/Washer Circuit (p. 34)



## **SYSTEM WIRING DIAGRAMS**Rear Wiper/Washer Circuit (p. 35)