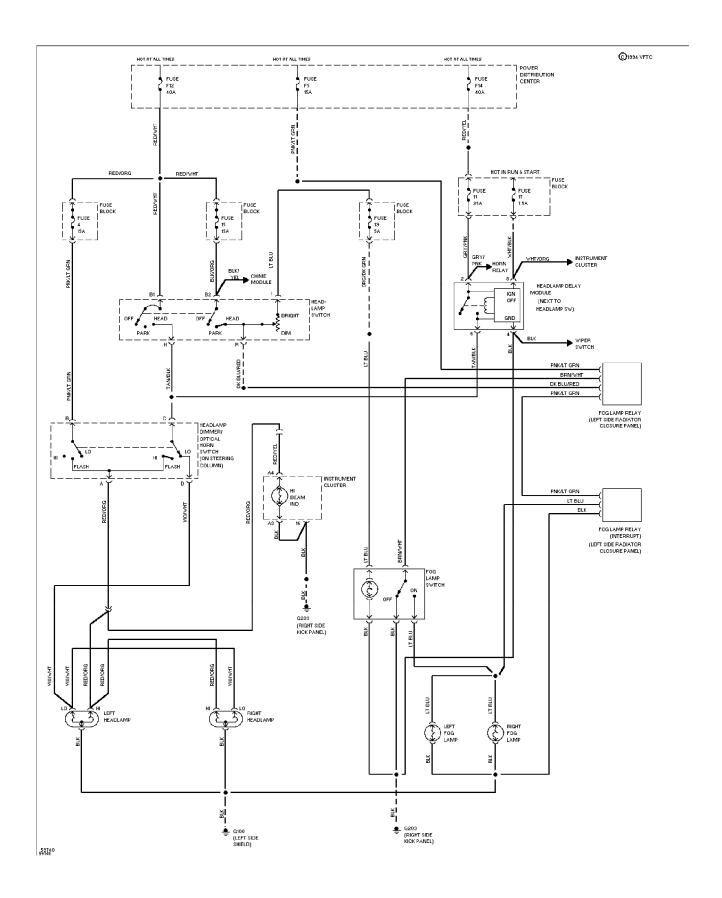

(1 of 2) (p. 5)



### SYSTEM WIRING DIAGRAMS 2.5L, Engine Performance Circuits (2 of 2) (p. 6)



### SYSTEM WIRING DIAGRAMS 4.0L, Engine Performance Circuits (1 of 2) (p. 7)



### SYSTEM WIRING DIAGRAMS 4.0L, Engine Performance Circuits (2 of 2) (p. 8)



# SYSTEM WIRING DIAGRAMS Exterior Light Circuit, W/ Trailer Tow (1 of 2) (p. 9)



# SYSTEM WIRING DIAGRAMS Exterior Light Circuit, W/ Trailer Tow (2 of 2) (p. 10)



# SYSTEM WIRING DIAGRAMS Exterior Light Circuit, W/O Trailer Tow (p. 11)



### SYSTEM WIRING DIAGRAMS Ground Distribution Circuit (1 of 2) (p. 12)



## **SYSTEM WIRING DIAGRAMS Ground Distribution Circuit (2 of 2) (p. 13)**



# SYSTEM WIRING DIAGRAMS Headlamps/Fog Lamps Circuit, W/ DRL (p. 14)



## SYSTEM WIRING DIAGRAMS Headlamps/Fog Lamps Circuit, W/O DRL (p. 15)



#### SYSTEM WIRING DIAGRAMS Horn Circuit (p. 16)



### **SYSTEM WIRING DIAGRAMS Instrument Cluster Circuit (p. 17)**



## SYSTEM WIRING DIAGRAMS Overhead Console Circuit (p. 18)



### **SYSTEM WIRING DIAGRAMS** Interior Light Circuit (1 of 2) (p. 19) 1994 Jeep Cherokee



### **SYSTEM WIRING DIAGRAMS** Interior Light Circuit (2 of 2) (p. 20) 1994 Jeep Cherokee



## SYSTEM WIRING DIAGRAMS Power Distribution Circuit (1 of 3) (p. 21)



## SYSTEM WIRING DIAGRAMS Power Distribution Circuit (2 of 3) (p. 22)



## SYSTEM WIRING DIAGRAMS Power Distribution Circuit (3 of 3) (p. 23)



# SYSTEM WIRING DIAGRAMS Door Lock & Keyless Entry Circuit (p. 24)



# **SYSTEM WIRING DIAGRAMS Power Mirror Circuit (p. 25)**



### SYSTEM WIRING DIAGRAMS Power Seats Circuit (p. 26)



### **SYSTEM WIRING D