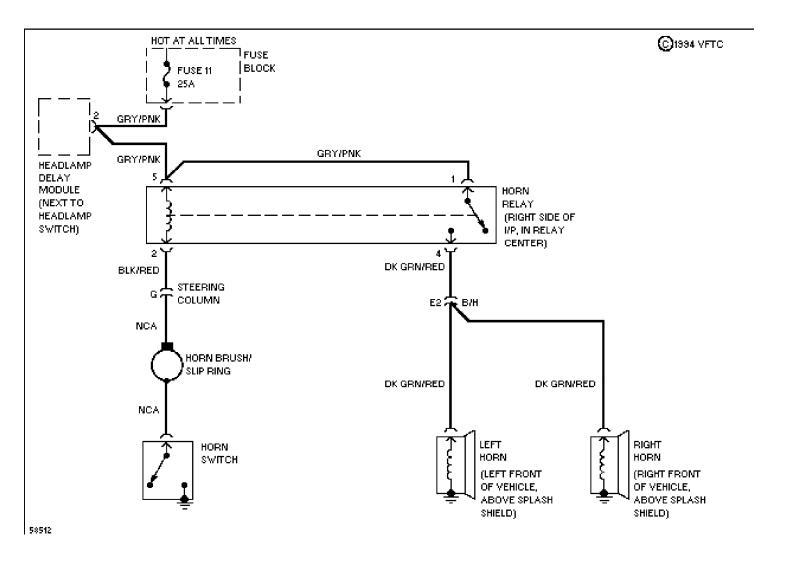

Engine Performance Circuits (2 of 2) (p. 6)



### SYSTEM WIRING DIAGRAMS 4.0L, Engine Performance Circuits (1 of 2) (p. 7)



### SYSTEM WIRING DIAGRAMS 4.0L, Engine Performance Circuits (2 of 2) (p. 8)



# SYSTEM WIRING DIAGRAMS Exterior Light Circuit, W/ Trailer Tow (1 of 2) (p. 9)



# SYSTEM WIRING DIAGRAMS Exterior Light Circuit, W/ Trailer Tow (2 of 2) (p. 10)



# SYSTEM WIRING DIAGRAMS Exterior Light Circuit, W/O Trailer Tow (p. 11)



### SYSTEM WIRING DIAGRAMS Ground Distribution Circuit (1 of 2) (p. 12)



## **SYSTEM WIRING DIAGRAMS Ground Distribution Circuit (2 of 2) (p. 13)**



# SYSTEM WIRING DIAGRAMS Headlamps/Fog Lamps Circuit, W/ DRL (p. 14)



## SYSTEM WIRING DIAGRAMS Headlamps/Fog Lamps Circuit, W/O DRL (p. 15)



#### SYSTEM WIRING DIAGRAMS Horn Circuit (p. 16)



### **SYSTEM WIRING DIAGRAMS Instrument Cluster Circuit (p. 17)**



## SYSTEM WIRING DIAGRAMS Overhead Console Circuit (p. 18)



### **SYSTEM WIRING DIAGRAMS** Interior Light Circuit (1 of 2) (p. 19) 1994 Jeep Cherokee



### **SYSTEM WIRING DIAGRAMS** Interior Light Circuit (2 of 2) (p. 20) 1994 Jeep Cherokee



## SYSTEM WIRING DIAGRAMS Power Distribution Circuit (1 of 3) (p. 21)



## SYSTEM WIRING DIAGRAMS Power Distribution Circuit (2 of 3) (p. 22)



## SYSTEM WIRING DIAGRAMS Power Distribution Circuit (3 of 3) (p. 23)



# SYSTEM WIRING DIAGRAMS Door Lock & Keyless Entry Circuit (p. 24)



# **SYSTEM WIRING DIAGRAMS Power Mirror Circuit (p. 25)**



### SYSTEM WIRING DIAGRAMS Power Seats Circuit (p. 26)



### **SYSTEM WIRING DIAGRAMS** Power Window Circuit (p. 27) 1994 Jeep Che