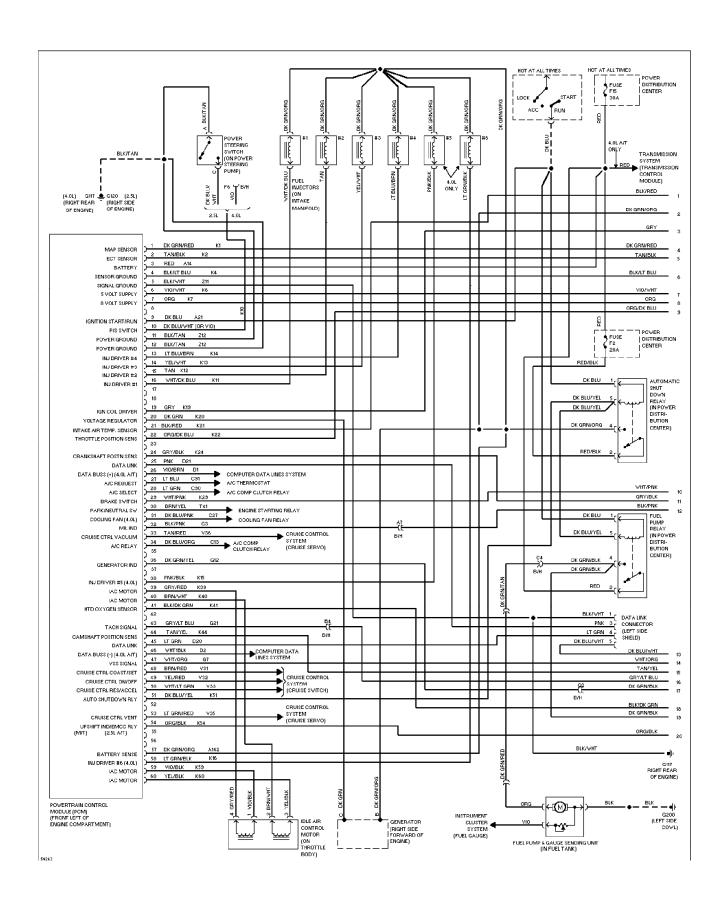

### SYSTEM WIRING DIAGRAMS Anti-lock Brake Circuits

1994 Jeep Cherokee

CDR@WP.PL



### SYSTEM WIRING DIAGRAMS Computer Data Lines (p. 2)



# **SYSTEM WIRING DIAGRAMS Cruise Control Circuit (p. 3)**



### **SYSTEM WIRING DIAGRAMS Defogger Circuit (p. 4)**



### SYSTEM WIRING DIAGRAMS 2.5L, Engine Performance Circuits (1 of 2) (p. 5)



### SYSTEM WIRING DIAGRAMS 2.5L, Engine Performance Circuits (2 of 2) (p. 6)



### SYSTEM WIRING DIAGRAMS 4.0L, Engine Performance Circuits (1 of 2) (p. 7)



### SYSTEM WIRING DIAGRAMS 4.0L, Engine Performance Circuits (2 of 2) (p. 8)



# SYSTEM WIRING DIAGRAMS Exterior Light Circuit, W/ Trailer Tow (1 of 2) (p. 9)



# SYSTEM WIRING DIAGRAMS Exterior Light Circuit, W/ Trailer Tow (2 of 2) (p. 10)



# SYSTEM WIRING DIAGRAMS Exterior Light Circuit, W/O Trailer Tow (p. 11)



### SYSTEM WIRING DIAGRAMS Ground Distribution Circuit (1 of 2) (p. 12)



## **SYSTEM WIRING DIAGRAMS Ground Distribution Circuit (2 of 2) (p. 13)**



# SYSTEM WIRING DIAGRAMS Headlamps/Fog Lamps Circuit, W/ DRL (p. 14)



## SYSTEM WIRING DIAGRAMS Headlamps/Fog Lamps Circuit, W/O DRL (p. 15)



#### SYSTEM WIRING DIAGRAMS Horn Circuit (p. 16)



### **SYSTEM WIRING DIAGRAMS Instrument Cluster Circuit (p. 17)**



## SYSTEM WIRING DIAGRAMS Overhead Console Circuit (p.