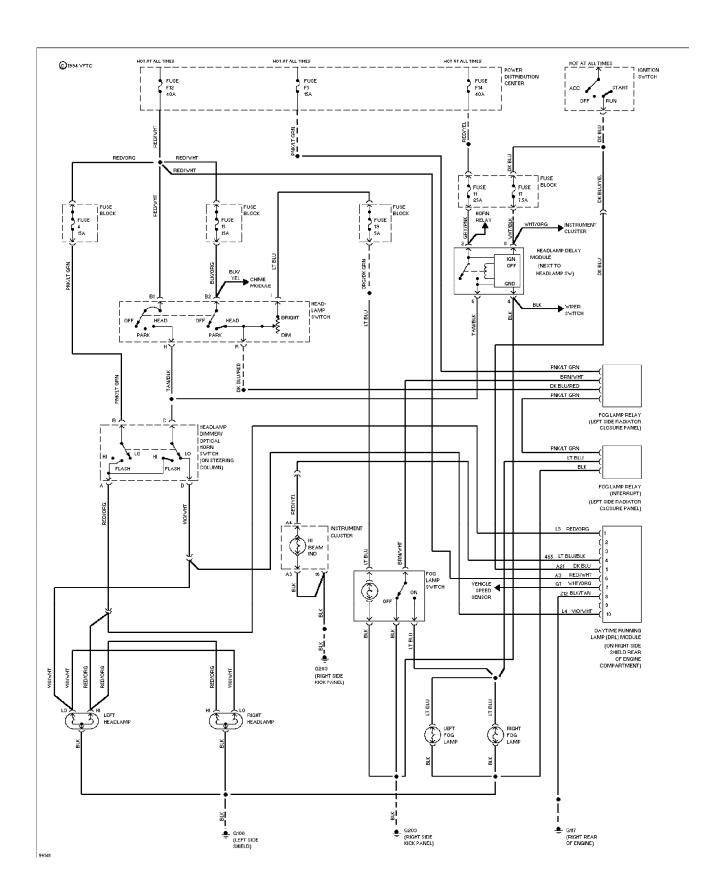

t (p. 4)**



### SYSTEM WIRING DIAGRAMS 2.5L, Engine Performance Circuits (1 of 2) (p. 5)



### SYSTEM WIRING DIAGRAMS 2.5L, Engine Performance Circuits (2 of 2) (p. 6)



### SYSTEM WIRING DIAGRAMS 4.0L, Engine Performance Circuits (1 of 2) (p. 7)



### SYSTEM WIRING DIAGRAMS 4.0L, Engine Performance Circuits (2 of 2) (p. 8)



# SYSTEM WIRING DIAGRAMS Exterior Light Circuit, W/ Trailer Tow (1 of 2) (p. 9)



# SYSTEM WIRING DIAGRAMS Exterior Light Circuit, W/ Trailer Tow (2 of 2) (p. 10)



# SYSTEM WIRING DIAGRAMS Exterior Light Circuit, W/O Trailer Tow (p. 11)



### SYSTEM WIRING DIAGRAMS Ground Distribution Circuit (1 of 2) (p. 12)



## **SYSTEM WIRING DIAGRAMS Ground Distribution Circuit (2 of 2) (p. 13)**



# SYSTEM WIRING DIAGRAMS Headlamps/Fog Lamps Circuit, W/ DRL (p. 14)



## SYSTEM WIRING DIAGRAMS Headlamps/Fog Lamps Circuit, W/O DRL (p. 15)



#### SYSTEM WIRING DIAGRAMS Horn Circuit (p. 16)



### **SYSTEM WIRING DIAGRAMS Instrument Cluster Circuit (p. 17)**



## SYSTEM WIRING DIAGRAMS Overhead Console Circuit (p. 18)



### **SYSTEM WIRING DIAGRAMS** Interior Light Circuit (1 of 2) (p. 19) 1994 Jeep Cherokee



### **SYSTEM WIRING DIAGRAMS** Interior Light Circuit (2 of 2) (p. 20) 1994 Jeep Cherokee



## SYSTEM WIRING DIAGRAMS Power Distribution Circuit (1 of 3) (p. 21)



## SYSTEM WIRING DIAGRAMS Power Distribution Circuit (2 of 3) (p. 22)



## SYSTEM WIRING DIAGRAMS Power Distribution Circuit (3 of 3) (p. 23)



# SYSTEM WIRING DIAGRAMS Door Lock & Keyless Entry Circuit (p. 24)



# **SYSTEM WIRING DIAGRAMS Power Mirror Circuit (p. 25)**



### S