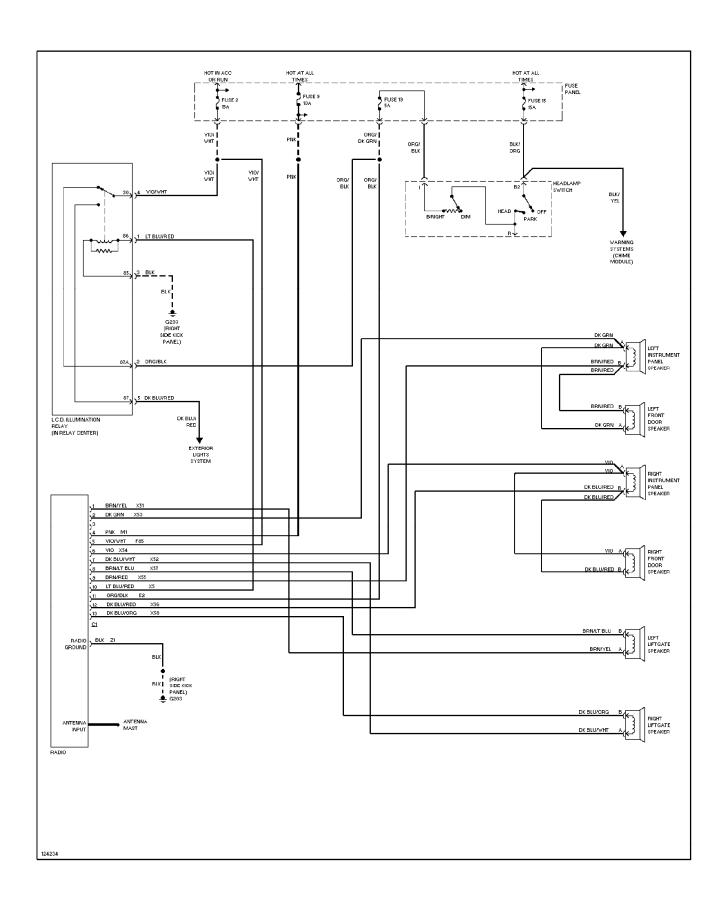

17)**



## SYSTEM WIRING DIAGRAMS Overhead Console Circuit (p. 18)



### **SYSTEM WIRING DIAGRAMS** Interior Light Circuit (1 of 2) (p. 19) 1994 Jeep Cherokee



### **SYSTEM WIRING DIAGRAMS** Interior Light Circuit (2 of 2) (p. 20) 1994 Jeep Cherokee



## SYSTEM WIRING DIAGRAMS Power Distribution Circuit (1 of 3) (p. 21)



## SYSTEM WIRING DIAGRAMS Power Distribution Circuit (2 of 3) (p. 22)



## SYSTEM WIRING DIAGRAMS Power Distribution Circuit (3 of 3) (p. 23)



# SYSTEM WIRING DIAGRAMS Door Lock & Keyless Entry Circuit (p. 24)



# **SYSTEM WIRING DIAGRAMS Power Mirror Circuit (p. 25)**



### SYSTEM WIRING DIAGRAMS Power Seats Circuit (p. 26)



### **SYSTEM WIRING DIAGRAMS** Power Window Circuit (p. 27) 1994 Jeep Cherokee



#### SYSTEM WIRING DIAGRAMS Radio Circuits (p. 28)



### SYSTEM WIRING DIAGRAMS Charging Circuit (p. 29)



### SYSTEM WIRING DIAGRAMS Starting Circuit (p. 30)



## **SYSTEM WIRING DIAGRAMS Transmission Circuit (p. 31)**



# **SYSTEM WIRING DIAGRAMS Warning System Circuits (p. 32)**



#### SYSTEM WIRING DIAGRAMS 2-Speed Wiper/Washer Circuit (p. 33)



### SYSTEM WIRING DIAGRAMS Interval Wiper/Washer Circuit (p. 34)



## **SYSTEM WIRING DIAGRAMS**Rear Wiper/Washer Circuit (p. 35)