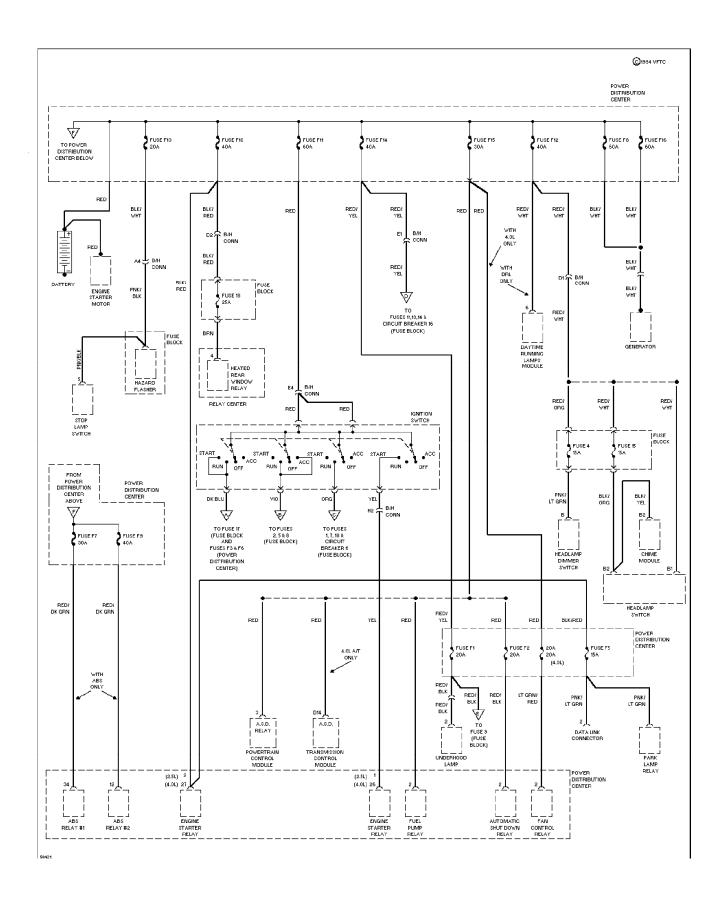

DIAGRAMS Exterior Light Circuit, W/O Trailer Tow (p. 11)



### SYSTEM WIRING DIAGRAMS Ground Distribution Circuit (1 of 2) (p. 12)



## **SYSTEM WIRING DIAGRAMS Ground Distribution Circuit (2 of 2) (p. 13)**



# SYSTEM WIRING DIAGRAMS Headlamps/Fog Lamps Circuit, W/ DRL (p. 14)



## SYSTEM WIRING DIAGRAMS Headlamps/Fog Lamps Circuit, W/O DRL (p. 15)



#### SYSTEM WIRING DIAGRAMS Horn Circuit (p. 16)



### **SYSTEM WIRING DIAGRAMS Instrument Cluster Circuit (p. 17)**



## SYSTEM WIRING DIAGRAMS Overhead Console Circuit (p. 18)



### **SYSTEM WIRING DIAGRAMS** Interior Light Circuit (1 of 2) (p. 19) 1994 Jeep Cherokee



### **SYSTEM WIRING DIAGRAMS** Interior Light Circuit (2 of 2) (p. 20) 1994 Jeep Cherokee



## SYSTEM WIRING DIAGRAMS Power Distribution Circuit (1 of 3) (p. 21)



## SYSTEM WIRING DIAGRAMS Power Distribution Circuit (2 of 3) (p. 22)



## SYSTEM WIRING DIAGRAMS Power Distribution Circuit (3 of 3) (p. 23)



# SYSTEM WIRING DIAGRAMS Door Lock & Keyless Entry Circuit (p. 24)



# **SYSTEM WIRING DIAGRAMS Power Mirror Circuit (p. 25)**



### SYSTEM WIRING DIAGRAMS Power Seats Circuit (p. 26)



### **SYSTEM WIRING DIAGRAMS** Power Window Circuit (p. 27) 1994 Jeep Cherokee



#### SYSTEM WIRING DIAGRAMS Radio Circuits (p. 28)



### SYSTEM WIRING DIAGRAMS Charging Circuit (p. 29)



### SYSTEM WIRING DIAGRAMS Starting Circuit (p. 30)



## **SYSTEM WIRING DIAGRAMS Transmission Circuit (p. 31)**



# **SYSTEM WIRING DIAGRAMS Warning System Circuits (p. 32)**



#### SYSTEM WIRING DIAGRAMS 2-Speed Wiper/Washer Circuit (p. 33)



### SYSTEM WIRING DIAGR