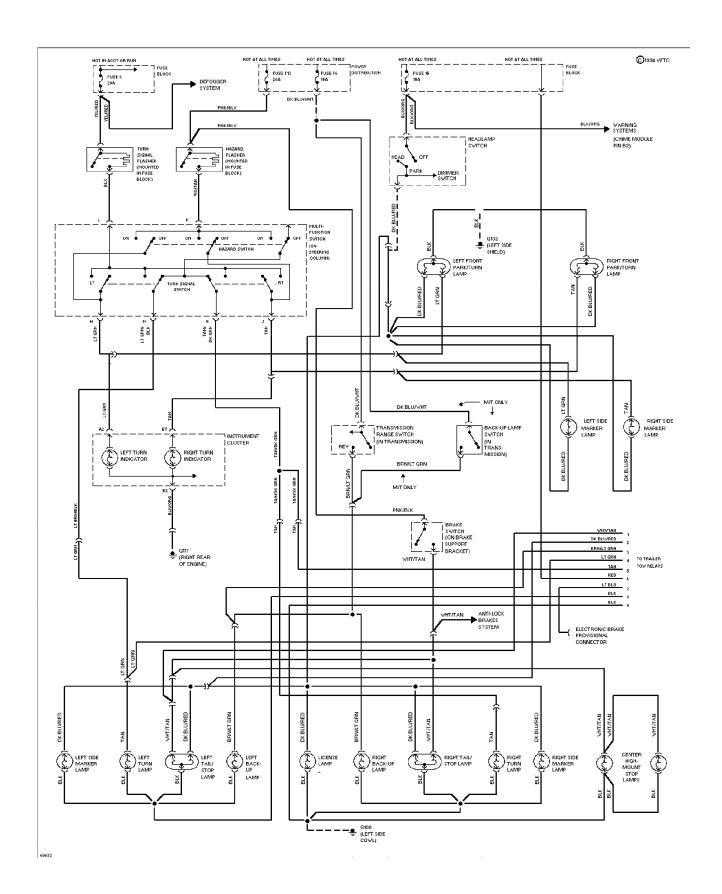

# SYSTEM WIRING DIAGRAMS Exterior Light Circuit, W/ Trailer Tow (2 of 2) (p. 10)