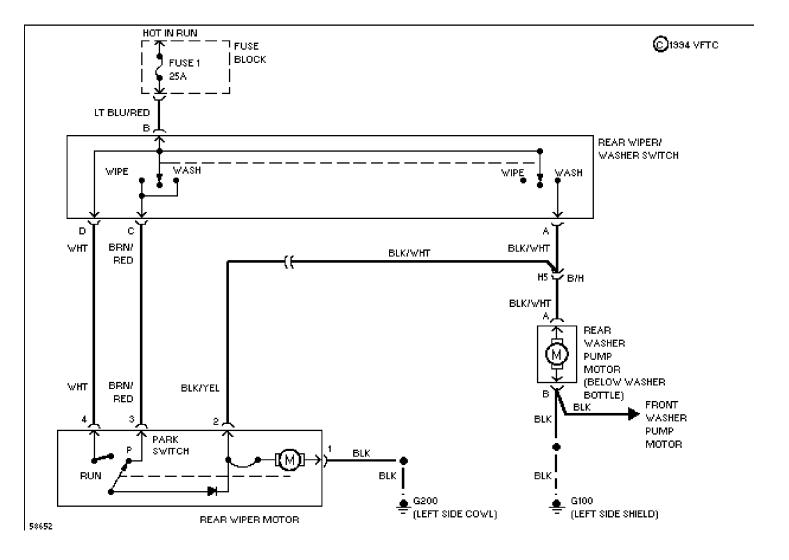

stribution Circuit (3 of 3) (p. 23)



# SYSTEM WIRING DIAGRAMS Door Lock & Keyless Entry Circuit (p. 24)



# **SYSTEM WIRING DIAGRAMS Power Mirror Circuit (p. 25)**



### SYSTEM WIRING DIAGRAMS Power Seats Circuit (p. 26)



### **SYSTEM WIRING DIAGRAMS** Power Window Circuit (p. 27) 1994 Jeep Cherokee



#### SYSTEM WIRING DIAGRAMS Radio Circuits (p. 28)



### SYSTEM WIRING DIAGRAMS Charging Circuit (p. 29)



### SYSTEM WIRING DIAGRAMS Starting Circuit (p. 30)



## **SYSTEM WIRING DIAGRAMS Transmission Circuit (p. 31)**



# **SYSTEM WIRING DIAGRAMS Warning System Circuits (p. 32)**



#### SYSTEM WIRING DIAGRAMS 2-Speed Wiper/Washer Circuit (p. 33)



### SYSTEM WIRING DIAGRAMS Interval Wiper/Washer Circuit (p. 34)



## **SYSTEM WIRING DIAGRAMS**Rear Wiper/Washer Circuit (p. 35)