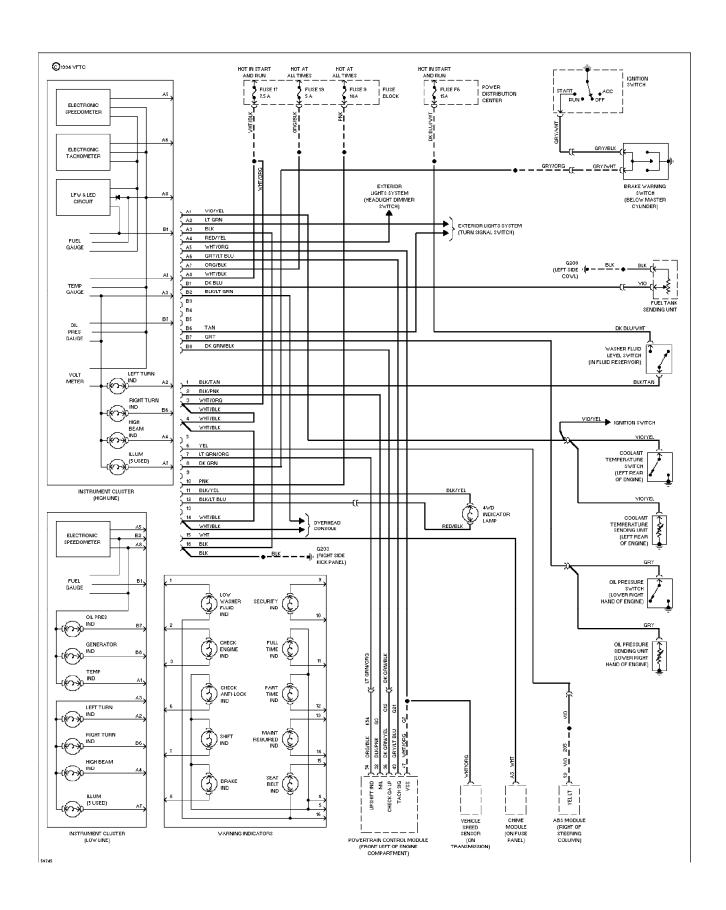

GRAMS 4.0L, Engine Performance Circuits (1 of 2) (p. 7)



### SYSTEM WIRING DIAGRAMS 4.0L, Engine Performance Circuits (2 of 2) (p. 8)



# SYSTEM WIRING DIAGRAMS Exterior Light Circuit, W/ Trailer Tow (1 of 2) (p. 9)



# SYSTEM WIRING DIAGRAMS Exterior Light Circuit, W/ Trailer Tow (2 of 2) (p. 10)



# SYSTEM WIRING DIAGRAMS Exterior Light Circuit, W/O Trailer Tow (p. 11)



### SYSTEM WIRING DIAGRAMS Ground Distribution Circuit (1 of 2) (p. 12)



## **SYSTEM WIRING DIAGRAMS Ground Distribution Circuit (2 of 2) (p. 13)**



# SYSTEM WIRING DIAGRAMS Headlamps/Fog Lamps Circuit, W/ DRL (p. 14)



## SYSTEM WIRING DIAGRAMS Headlamps/Fog Lamps Circuit, W/O DRL (p. 15)



#### SYSTEM WIRING DIAGRAMS Horn Circuit (p. 16)



### **SYSTEM WIRING DIAGRAMS Instrument Cluster Circuit (p. 17)**



## SYSTEM WIRING DIAGRAMS Overhead Console Circuit (p. 18)



### **SYSTEM WIRING DIAGRAMS** Interior Light Circuit (1 of 2) (p. 19) 1994 Jeep Cherokee



### **SYSTEM WIRING DIAGRAMS** Interior Light Circuit (2 of 2) (p. 20) 1994 Jeep Cherokee



## SYSTEM WIRING DIAGRAMS Power Distribution Circuit (1 of 3) (p. 21)



## SYSTEM WIRING DIAGRAMS Power Distribution Circuit (2 of 3) (p. 22)



## SYSTEM WIRING DIAGRAMS Power Distribution Circuit (3 of 3) (p. 23)



# SYSTEM WIRING DIAGRAMS Door Lock & Keyless Entry Circuit (p. 24)



# **SYSTEM WIRING DIAGRAMS Power Mirror Circuit (p. 25)**



### SYSTEM WIRING DIAGRAMS Power Seats Circuit (p. 26)



### **SYSTEM WIRING DIAGRAMS** Power Window Circuit (p. 27) 1994 Jeep Cherokee



#### SYSTEM WIRING DIAGRAMS Radio Circuits (p. 28)



### SY