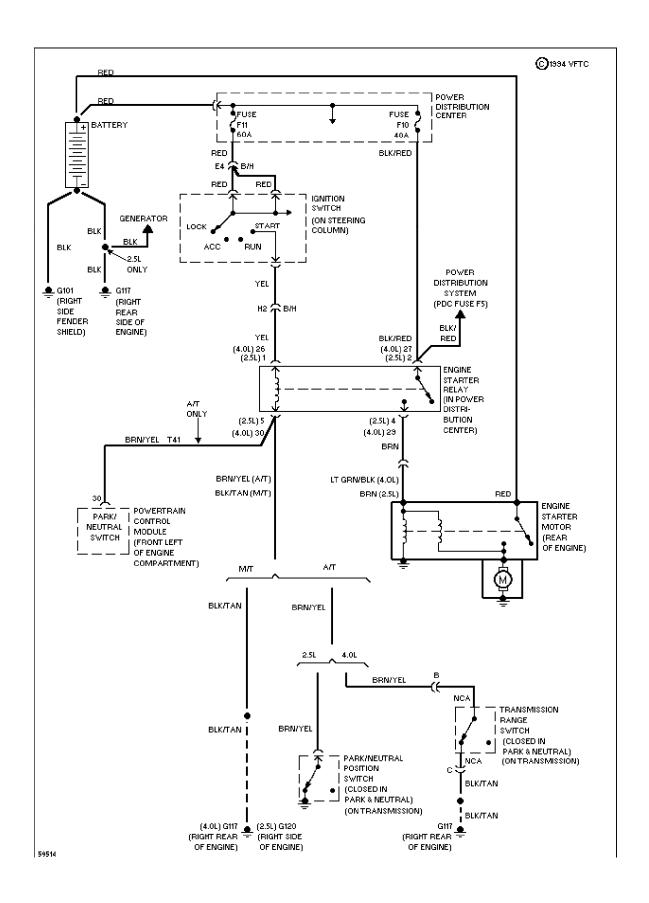

r Light Circuit (1 of 2) (p. 19) 1994 Jeep Cherokee



### **SYSTEM WIRING DIAGRAMS** Interior Light Circuit (2 of 2) (p. 20) 1994 Jeep Cherokee



## SYSTEM WIRING DIAGRAMS Power Distribution Circuit (1 of 3) (p. 21)



## SYSTEM WIRING DIAGRAMS Power Distribution Circuit (2 of 3) (p. 22)



## SYSTEM WIRING DIAGRAMS Power Distribution Circuit (3 of 3) (p. 23)



# SYSTEM WIRING DIAGRAMS Door Lock & Keyless Entry Circuit (p. 24)



# **SYSTEM WIRING DIAGRAMS Power Mirror Circuit (p. 25)**



### SYSTEM WIRING DIAGRAMS Power Seats Circuit (p. 26)



### **SYSTEM WIRING DIAGRAMS** Power Window Circuit (p. 27) 1994 Jeep Cherokee



#### SYSTEM WIRING DIAGRAMS Radio Circuits (p. 28)



### SYSTEM WIRING DIAGRAMS Charging Circuit (p. 29)



### SYSTEM WIRING DIAGRAMS Starting Circuit (p. 30)



## **SYSTEM WIRING DIAGRAMS Transmission Circuit (p. 31)**



# **SYSTEM WIRING DIAGRAMS Warning System Circuits (p. 32)**



#### SYSTEM WIRING DIAGRAMS 2-Speed Wiper/Washer Circuit (p. 33)



### SYSTEM WIRING DIAGRAMS Interval Wiper/Washer Circuit (p. 34)



## **SYSTEM WIRING DIAGRAMS**Rear Wiper/Washer Circuit (p. 35)