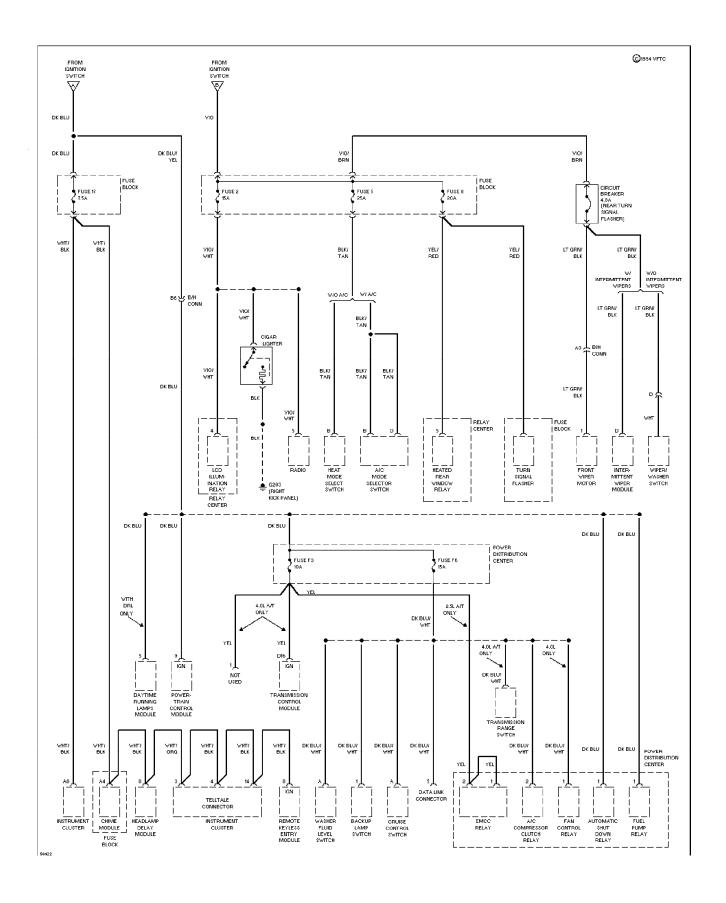

IRING DIAGRAMS Ground Distribution Circuit (1 of 2) (p. 12)



## **SYSTEM WIRING DIAGRAMS Ground Distribution Circuit (2 of 2) (p. 13)**



# SYSTEM WIRING DIAGRAMS Headlamps/Fog Lamps Circuit, W/ DRL (p. 14)



## SYSTEM WIRING DIAGRAMS Headlamps/Fog Lamps Circuit, W/O DRL (p. 15)



#### SYSTEM WIRING DIAGRAMS Horn Circuit (p. 16)



### **SYSTEM WIRING DIAGRAMS Instrument Cluster Circuit (p. 17)**



## SYSTEM WIRING DIAGRAMS Overhead Console Circuit (p. 18)



### **SYSTEM WIRING DIAGRAMS** Interior Light Circuit (1 of 2) (p. 19) 1994 Jeep Cherokee



### **SYSTEM WIRING DIAGRAMS** Interior Light Circuit (2 of 2) (p. 20) 1994 Jeep Cherokee



## SYSTEM WIRING DIAGRAMS Power Distribution Circuit (1 of 3) (p. 21)



## SYSTEM WIRING DIAGRAMS Power Distribution Circuit (2 of 3) (p. 22)



## SYSTEM WIRING DIAGRAMS Power Distribution Circuit (3 of 3) (p. 23)



# SYSTEM WIRING DIAGRAMS Door Lock & Keyless Entry Circuit (p. 24)



# **SYSTEM WIRING DIAGRAMS Power Mirror Circuit (p. 25)**



### SYSTEM WIRING DIAGRAMS Power Seats Circuit (p. 26)



### **SYSTEM WIRING DIAGRAMS** Power Window Circuit (p. 27) 1994 Jeep Cherokee



#### SYSTEM WIRING DIAGRAMS Radio Circuits (p. 28)



### SYSTEM WIRING DIAGRAMS Charging Circuit (p. 29)



### SYSTEM WIRING DIAGRAMS Starting Circuit (p. 30)



## **SYSTEM WIRING DIAGRAMS Transmission Circuit (p. 31)**



# **SYSTEM WIRING DIAGRAMS Warning System Circuits (p. 32)**



#### SYSTEM WIRING DIAGRAMS 2-Speed Wiper/Washer Circuit (p. 33)



### SYSTEM WIRING DIAGRAMS Interval Wiper/Washer Circuit (p. 34)



## **SYSTEM WIRING DIAGRAMS*