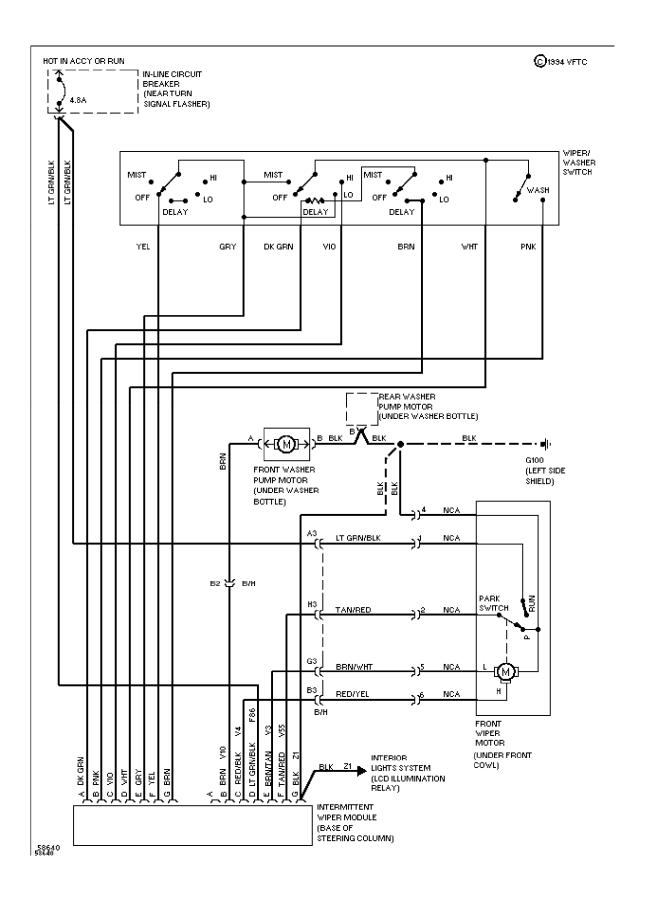

ion Circuit (2 of 3) (p. 22)



## SYSTEM WIRING DIAGRAMS Power Distribution Circuit (3 of 3) (p. 23)



# SYSTEM WIRING DIAGRAMS Door Lock & Keyless Entry Circuit (p. 24)



# **SYSTEM WIRING DIAGRAMS Power Mirror Circuit (p. 25)**



### SYSTEM WIRING DIAGRAMS Power Seats Circuit (p. 26)



### **SYSTEM WIRING DIAGRAMS** Power Window Circuit (p. 27) 1994 Jeep Cherokee



#### SYSTEM WIRING DIAGRAMS Radio Circuits (p. 28)



### SYSTEM WIRING DIAGRAMS Charging Circuit (p. 29)



### SYSTEM WIRING DIAGRAMS Starting Circuit (p. 30)



## **SYSTEM WIRING DIAGRAMS Transmission Circuit (p. 31)**



# **SYSTEM WIRING DIAGRAMS Warning System Circuits (p. 32)**



#### SYSTEM WIRING DIAGRAMS 2-Speed Wiper/Washer Circuit (p. 33)



### SYSTEM WIRING DIAGRAMS Interval Wiper/Washer Circuit (p. 34)



## **SYSTEM WIRING DIAGRAMS**Rear Wiper/Washer Circuit (p. 35)