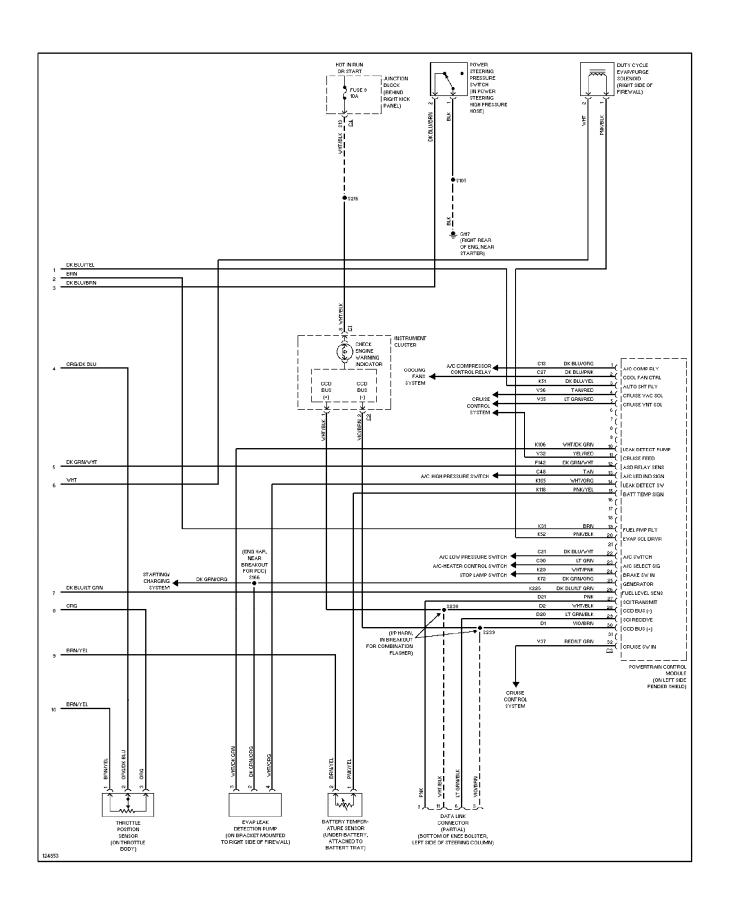

uit

2000 Jeep Cherokee

cdr@wp.pl



#### SYSTEM WIRING DIAGRAMS Heater Circuit (p. 2)



## **SYSTEM WIRING DIAGRAMS** 4.0L, Manual A/C Circuit (p. 3)



### SYSTEM WIRING DIAGRAMS Heater Circuit (p. 4)



## **SYSTEM WIRING DIAGRAMS Anti-lock Brake Circuits (p. 5)**



### SYSTEM WIRING DIAGRAMS Anti-theft Circuit (p. 6)



#### SYSTEM WIRING DIAGRAMS Computer Data Lines (p. 7)



# **SYSTEM WIRING DIAGRAMS Cooling Fan Circuit (p. 8)**



## **SYSTEM WIRING DIAGRAMS**Cruise Control Circuit (p. 9)



# SYSTEM WIRING DIAGRAMS Defogger Circuit (p. 10)



### SYSTEM WIRING DIAGRAMS 2.5L, Engine Performance Circuits (1 of 3) (p. 11)



## SYSTEM WIRING DIAGRAMS 2.5L, Engine Performance Circuits (2 of 3) (p. 12)



## SYSTEM WIRING DIAGRAMS 2.5L, Engine Performance Circuits (3 of 3) (p. 13)



### SYSTEM WIRING DIAGRAMS 4.0L, Engine Performance Circuits (1 of 3) (p. 14)



### SYSTEM WIRING DIAGRAMS 4.0L, Engine Performance Circuits (2 of 3) (p. 15)



### SYSTEM WIRING DIAGRAMS 4.0L, Engine Performance Circuits (3 of 3) (p. 16)



## **SYSTEM WIRING DIAGRAMS Back-up Lamps Circuit (p. 17)**



## SYSTEM WIRING DIAGRAMS Exterior Lamps & Trailer connector Circuit (p. 18)



### SYSTEM WIRING DIAGRAMS Ground Distribution Circuit (1 of 2) (p. 19)



## SYSTEM WIRING DIAGRAMS Ground Distribution Circuit (2 of 2) (p. 20)



#### SYSTEM WIRING DIAGRAMS Headlight Circuit, W/ DRL (p. 21)



#### SYSTEM WIRING DIAGRAMS Headlight Circuit, W/O DRL (p. 22)



### SYSTEM WIRING DIAGRAMS Horn Circuit (p. 23)



### **SYSTEM WIRING DIAGRAMS Instrument Cluster Circuit (p. 24)**



#### SYSTEM