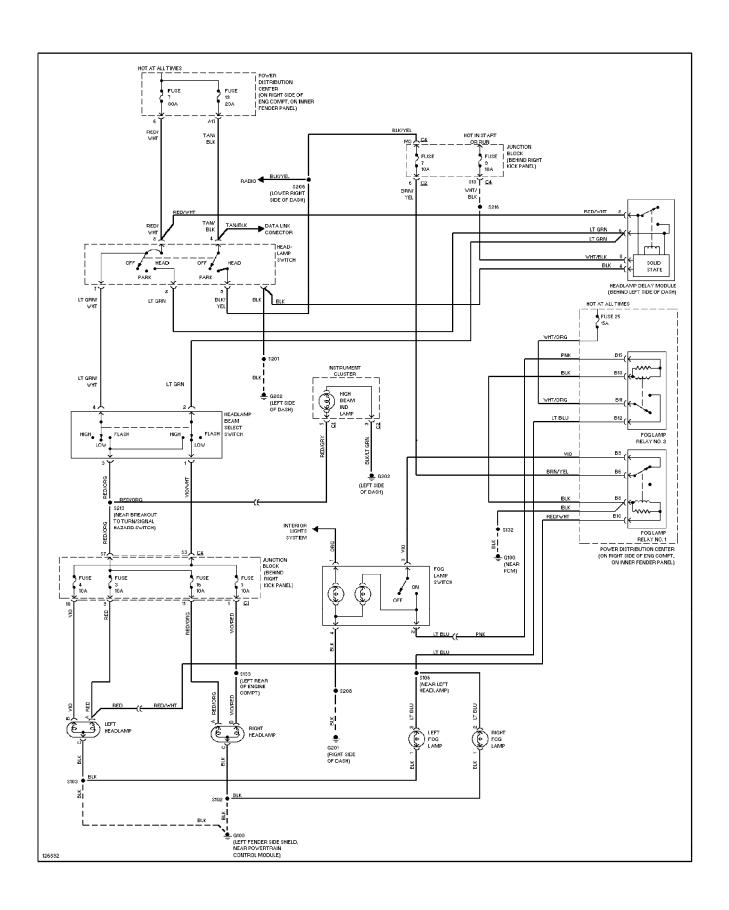

S 2.5L, Engine Performance Circuits (2 of 3) (p. 12)



## SYSTEM WIRING DIAGRAMS 2.5L, Engine Performance Circuits (3 of 3) (p. 13)



### SYSTEM WIRING DIAGRAMS 4.0L, Engine Performance Circuits (1 of 3) (p. 14)



### SYSTEM WIRING DIAGRAMS 4.0L, Engine Performance Circuits (2 of 3) (p. 15)



### SYSTEM WIRING DIAGRAMS 4.0L, Engine Performance Circuits (3 of 3) (p. 16)



## **SYSTEM WIRING DIAGRAMS Back-up Lamps Circuit (p. 17)**



## SYSTEM WIRING DIAGRAMS Exterior Lamps & Trailer connector Circuit (p. 18)



### SYSTEM WIRING DIAGRAMS Ground Distribution Circuit (1 of 2) (p. 19)



## SYSTEM WIRING DIAGRAMS Ground Distribution Circuit (2 of 2) (p. 20)



#### SYSTEM WIRING DIAGRAMS Headlight Circuit, W/ DRL (p. 21)



#### SYSTEM WIRING DIAGRAMS Headlight Circuit, W/O DRL (p. 22)



### SYSTEM WIRING DIAGRAMS Horn Circuit (p. 23)



### **SYSTEM WIRING DIAGRAMS Instrument Cluster Circuit (p. 24)**



#### SYSTEM WIRING DIAGRAMS Overhead Console Circuit (p. 25)



## SYSTEM WIRING DIAGRAMS Interior Light Circuit (p. 26)



## SYSTEM WIRING DIAGRAMS Power Distribution Circuit (1 of 3) (p. 27)



## SYSTEM WIRING DIAGRAMS Power Distribution Circuit (2 of 3) (p. 28)



## SYSTEM WIRING DIAGRAMS Power Distribution Circuit (3 of 3) (p. 29)



## **SYSTEM WIRING DIAGRAMS**Power Door Lock Circuit (p. 30)



## SYSTEM WIRING DIAGRAMS Power Mirror Circuit, Except Full Options (p. 31)



## SYSTEM WIRING DIAGRAMS Power Mirror Circuit, W/ Full Options (p. 32)



### SYSTEM WIRING DIAGRAMS Heated Seats Circuit (p. 33)



#### SYSTEM WIRING DIAGRAMS Power Seat Circuits (p. 34)