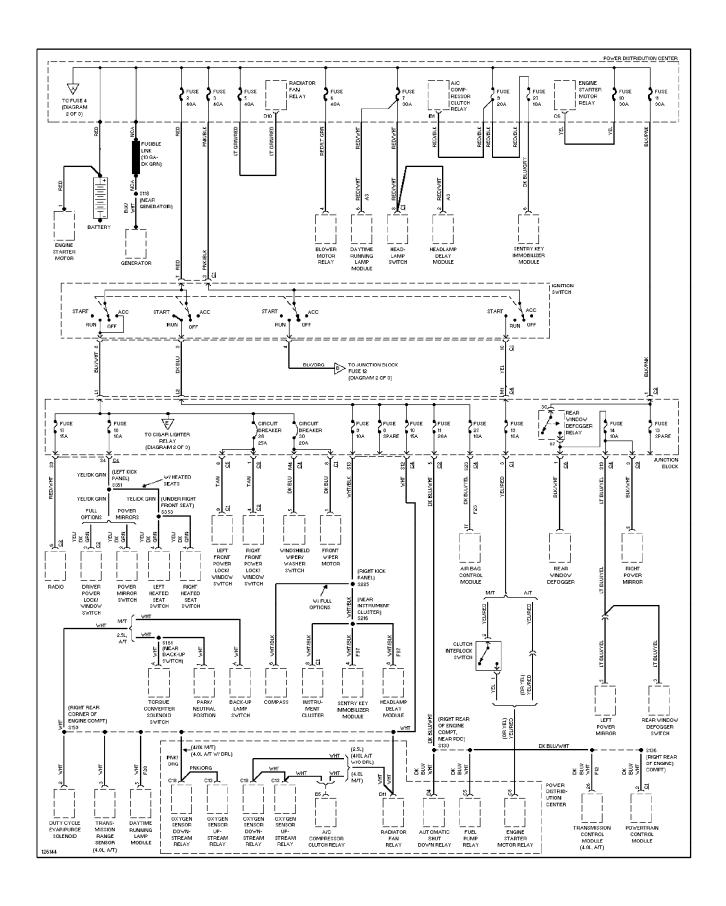

IAGRAMS 4.0L, Engine Performance Circuits (3 of 3) (p. 16)



## **SYSTEM WIRING DIAGRAMS Back-up Lamps Circuit (p. 17)**



## SYSTEM WIRING DIAGRAMS Exterior Lamps & Trailer connector Circuit (p. 18)



### SYSTEM WIRING DIAGRAMS Ground Distribution Circuit (1 of 2) (p. 19)



## SYSTEM WIRING DIAGRAMS Ground Distribution Circuit (2 of 2) (p. 20)



#### SYSTEM WIRING DIAGRAMS Headlight Circuit, W/ DRL (p. 21)



#### SYSTEM WIRING DIAGRAMS Headlight Circuit, W/O DRL (p. 22)



### SYSTEM WIRING DIAGRAMS Horn Circuit (p. 23)



### **SYSTEM WIRING DIAGRAMS Instrument Cluster Circuit (p. 24)**



#### SYSTEM WIRING DIAGRAMS Overhead Console Circuit (p. 25)



## SYSTEM WIRING DIAGRAMS Interior Light Circuit (p. 26)



## SYSTEM WIRING DIAGRAMS Power Distribution Circuit (1 of 3) (p. 27)



## SYSTEM WIRING DIAGRAMS Power Distribution Circuit (2 of 3) (p. 28)



## SYSTEM WIRING DIAGRAMS Power Distribution Circuit (3 of 3) (p. 29)



## **SYSTEM WIRING DIAGRAMS**Power Door Lock Circuit (p. 30)



## SYSTEM WIRING DIAGRAMS Power Mirror Circuit, Except Full Options (p. 31)



## SYSTEM WIRING DIAGRAMS Power Mirror Circuit, W/ Full Options (p. 32)



### SYSTEM WIRING DIAGRAMS Heated Seats Circuit (p. 33)



#### SYSTEM WIRING DIAGRAMS Power Seat Circuits (p. 34)



## **SYSTEM WIRING DIAGRAMS Power Window Circuit (p. 35)**



#### SYSTEM WIRING DIAGRAMS Base Radio (p. 36)



### SYSTEM WIRING DIAGRAMS Premium Sound Radio Circuit (p. 37)



# **SYSTEM WIRING DIAGRAMS Shift Interlock Circuit (p. 38)**



# SYSTEM WIRING DIAGRAMS 2.5L, Starting Circuit (p. 39)



#### SYSTEM WIR