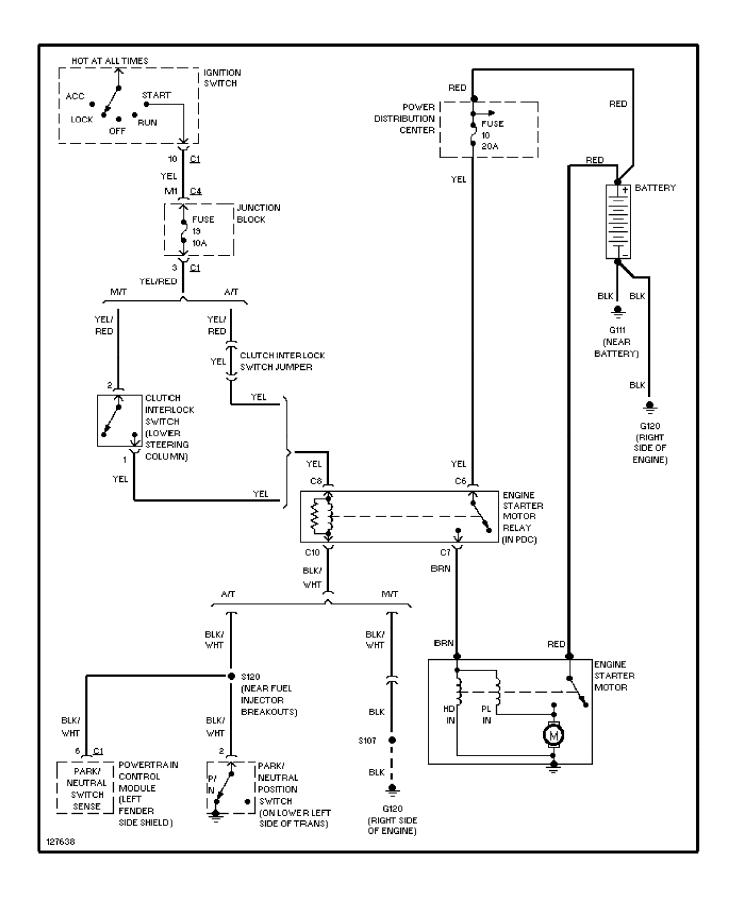

1 of 3) (p. 27)



## SYSTEM WIRING DIAGRAMS Power Distribution Circuit (2 of 3) (p. 28)



## SYSTEM WIRING DIAGRAMS Power Distribution Circuit (3 of 3) (p. 29)



## **SYSTEM WIRING DIAGRAMS**Power Door Lock Circuit (p. 30)



## SYSTEM WIRING DIAGRAMS Power Mirror Circuit, Except Full Options (p. 31)



## SYSTEM WIRING DIAGRAMS Power Mirror Circuit, W/ Full Options (p. 32)



### SYSTEM WIRING DIAGRAMS Heated Seats Circuit (p. 33)



#### SYSTEM WIRING DIAGRAMS Power Seat Circuits (p. 34)



## **SYSTEM WIRING DIAGRAMS Power Window Circuit (p. 35)**



#### SYSTEM WIRING DIAGRAMS Base Radio (p. 36)



### SYSTEM WIRING DIAGRAMS Premium Sound Radio Circuit (p. 37)



# **SYSTEM WIRING DIAGRAMS Shift Interlock Circuit (p. 38)**



# SYSTEM WIRING DIAGRAMS 2.5L, Starting Circuit (p. 39)



#### SYSTEM WIRING DIAGRAMS Charging Circuit (p. 40)



## **SYSTEM WIRING DIAGRAMS** 4.0L, Starting Circuit (p. 41)



#### SYSTEM WIRING DIAGRAMS Charging Circuit (p. 42)



#### SYSTEM WIRING DIAGRAMS Supplemental Restraint Circuit (p. 43)



## SYSTEM WIRING DIAGRAMS 2.5L, TCC Solenoid Circuit (p. 44)



### SYSTEM WIRING DIAGRAMS 4.0L, A/T Circuit (p. 45)



### **SYSTEM WIRING DIAGRAMS Warning System Circuits (p. 46)**



#### **SYSTEM WIRING DIAGRAMS**Front Wiper/Washer Circuit (p. 47)



#### **SYSTEM WIRING DIAGRAMS**Rear Wiper/Washer Circuit (p. 48)