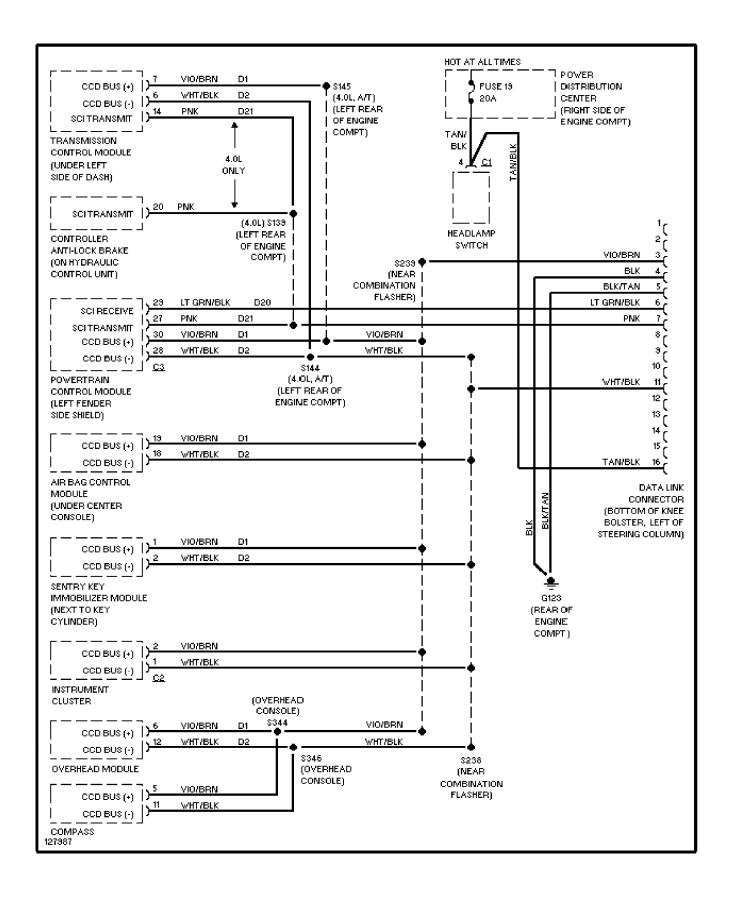

## SYSTEM WIRING DIAGRAMS 2.5L, Manual A/C Circuit

2000 Jeep Cherokee

cdr@wp.pl



#### SYSTEM WIRING DIAGRAMS Heater Circuit (p. 2)



## **SYSTEM WIRING DIAGRAMS** 4.0L, Manual A/C Circuit (p. 3)



### SYSTEM WIRING DIAGRAMS Heater Circuit (p. 4)



## **SYSTEM WIRING DIAGRAMS Anti-lock Brake Circuits (p. 5)**



### SYSTEM WIRING DIAGRAMS Anti-theft Circuit (p. 6)



#### SYSTEM WIRING DIAGRAMS Computer Data Lines (p. 7)



# **SYSTEM WIRING DIAGRAMS Cooling Fan Circuit (p. 8)**



## **SYSTEM WIRING DIAGRAMS**Cruise Control Circuit (p. 9)



# SYSTEM WIRING DIAGRAMS Defogger Circuit (p. 10)



### SYSTEM WIRING DIAGRAMS 2.5L, Engine Performance Circuits (1 of 3) (p. 11)



## SYSTEM WIRING DIAGRAMS 2.5L, Engine Performance Circuits (2 of 3) (p. 12)



## SYSTEM WIRING DIAGRAMS 2.5L, Engine Performance Circuits (3 of 3) (p. 13)



### SYSTEM WIRING DIAGRAMS 4.0L, Engine Performance Circuits (1 of 3) (p. 14)



### SYSTEM WIRING DIAGRAMS 4.0L, Engine Performance Circuits (2 of 3) (p. 15)



### SYSTEM WIRING DIAGRAMS 4.0L, Engine Performance Circuits (3 of 3) (p. 16)



## **SYSTEM WIRING DIAGRAMS Back-up Lamps Circuit (p. 17)**



## SYSTEM WIRING DIAGRAMS Exterior Lamps & Trailer connector Circuit (p. 18)