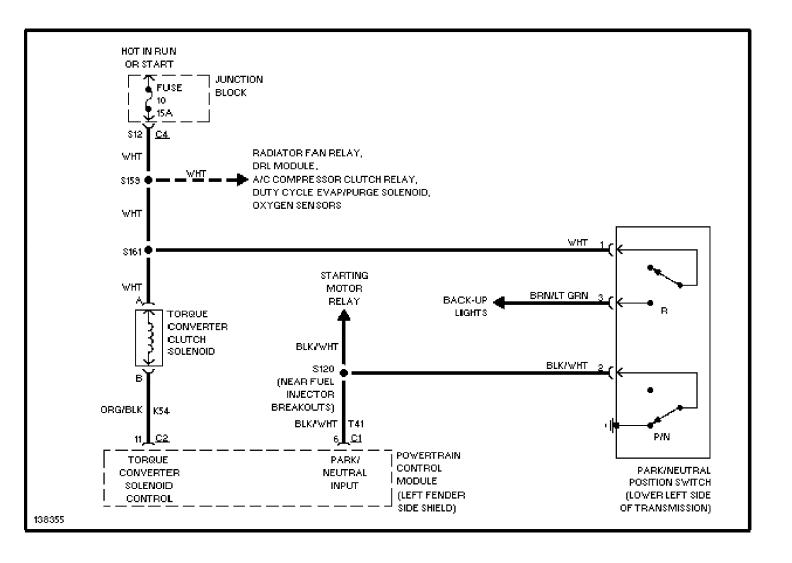

SYSTEM WIRING DIAGRAMS Power Mirror Circuit, W/ Full Options (p. 32)



### SYSTEM WIRING DIAGRAMS Heated Seats Circuit (p. 33)



#### SYSTEM WIRING DIAGRAMS Power Seat Circuits (p. 34)



## **SYSTEM WIRING DIAGRAMS Power Window Circuit (p. 35)**



#### SYSTEM WIRING DIAGRAMS Base Radio (p. 36)



### SYSTEM WIRING DIAGRAMS Premium Sound Radio Circuit (p. 37)



# **SYSTEM WIRING DIAGRAMS Shift Interlock Circuit (p. 38)**



# SYSTEM WIRING DIAGRAMS 2.5L, Starting Circuit (p. 39)



#### SYSTEM WIRING DIAGRAMS Charging Circuit (p. 40)



## **SYSTEM WIRING DIAGRAMS** 4.0L, Starting Circuit (p. 41)



#### SYSTEM WIRING DIAGRAMS Charging Circuit (p. 42)



#### SYSTEM WIRING DIAGRAMS Supplemental Restraint Circuit (p. 43)



## SYSTEM WIRING DIAGRAMS 2.5L, TCC Solenoid Circuit (p. 44)



### SYSTEM WIRING DIAGRAMS 4.0L, A/T Circuit (p. 45)



### **SYSTEM WIRING DIAGRAMS Warning System Circuits (p. 46)**



#### **SYSTEM WIRING DIAGRAMS**Front Wiper/Washer Circuit (p. 47)



#### **SYSTEM WIRING DIAGRAMS**Rear Wiper/Washer Circuit (p. 48)