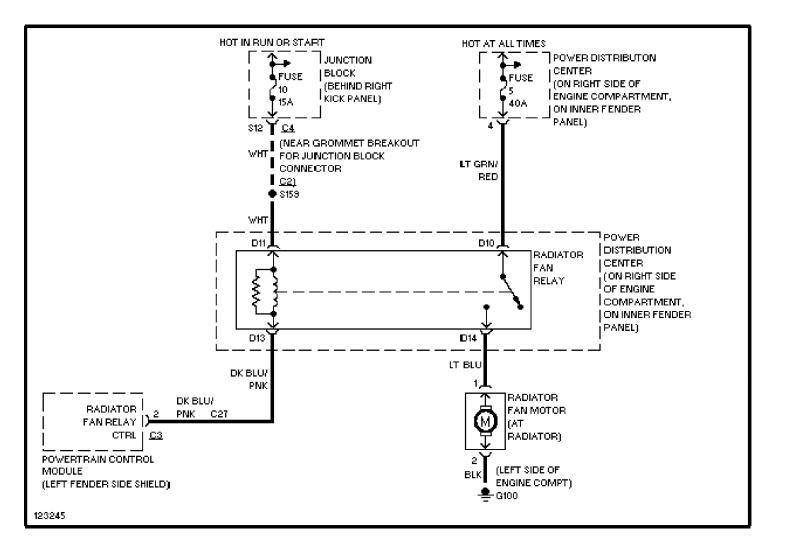

## SYSTEM WIRING DIAGRAMS 2.5L, Manual A/C Circuit

2000 Jeep Cherokee

cdr@wp.pl



#### SYSTEM WIRING DIAGRAMS Heater Circuit (p. 2)



## **SYSTEM WIRING DIAGRAMS** 4.0L, Manual A/C Circuit (p. 3)



### SYSTEM WIRING DIAGRAMS Heater Circuit (p. 4)



## **SYSTEM WIRING DIAGRAMS Anti-lock Brake Circuits (p. 5)**



### SYSTEM WIRING DIAGRAMS Anti-theft Circuit (p. 6)



#### SYSTEM WIRING DIAGRAMS Computer Data Lines (p. 7)



# **SYSTEM WIRING DIAGRAMS Cooling Fan Circuit (p. 8)**



## **SYSTEM WIRING DIAGRAMS**Cruise Control Circuit (p. 9)



# SYSTEM WIRING DIAGRAMS Defogger Circuit (p. 10)



### SYSTEM WIRING DIAGRAMS 2.5L, Engine Performance Circuits (1 of 3) (p. 11)



## SYSTEM WIRING DIAGRAMS 2.5L, Engine Performance Circuits (2 of 3) (p. 12)



## SYSTEM WIRING DIAGRAMS 2.5L, Engine Performance Circuits (3 of 3) (p. 13)



### SYSTEM WIRING DIAGRAMS 4.0L, Engine Performance Circuits (1 of 3) (p. 14)



### SYSTEM WIRING DIAGRAMS 4.0L, Engine Performance Circuits (2 of 3) (p. 15)



### SYSTEM WIRING DIAGRAMS 4.0L, Engine Performance Circuits (3 of 3) (p. 16)



## **SYSTEM WIRING DIAGRAMS Back-up Lamps Circuit (p. 17)**



## SYSTEM WIRING DIAGRAMS Exterior Lamps & Trailer connector Circuit (p. 18)



### SYSTEM WIRING DIAGRAMS Ground Distribution Circuit (