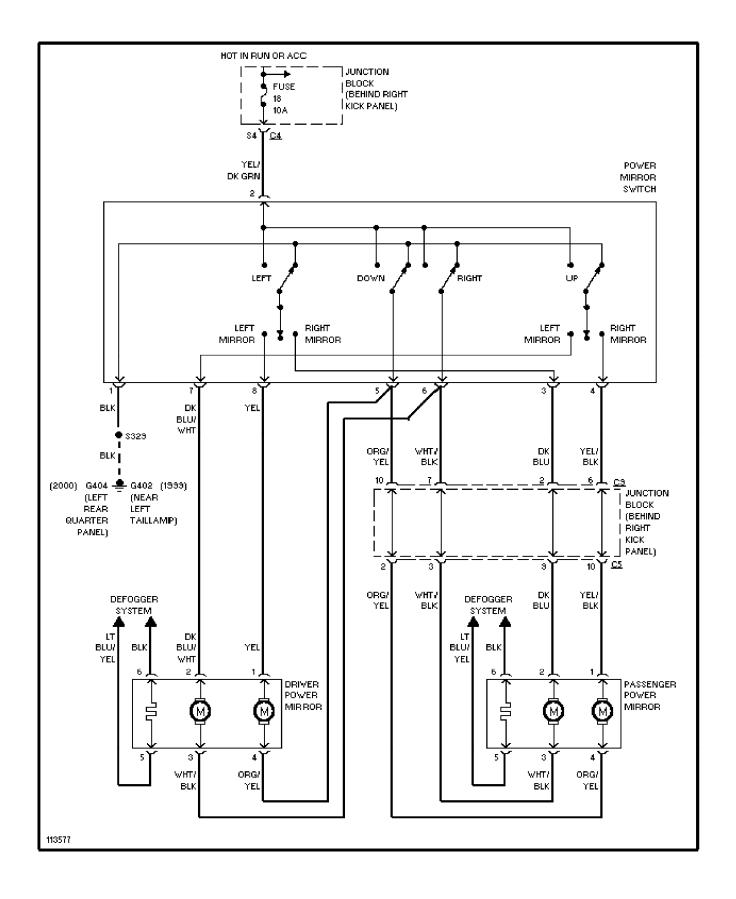

WIRING DIAGRAMS Ground Distribution Circuit (2 of 2) (p. 20)



#### SYSTEM WIRING DIAGRAMS Headlight Circuit, W/ DRL (p. 21)



#### SYSTEM WIRING DIAGRAMS Headlight Circuit, W/O DRL (p. 22)



### SYSTEM WIRING DIAGRAMS Horn Circuit (p. 23)



### **SYSTEM WIRING DIAGRAMS Instrument Cluster Circuit (p. 24)**



#### SYSTEM WIRING DIAGRAMS Overhead Console Circuit (p. 25)



## SYSTEM WIRING DIAGRAMS Interior Light Circuit (p. 26)



## SYSTEM WIRING DIAGRAMS Power Distribution Circuit (1 of 3) (p. 27)



## SYSTEM WIRING DIAGRAMS Power Distribution Circuit (2 of 3) (p. 28)



## SYSTEM WIRING DIAGRAMS Power Distribution Circuit (3 of 3) (p. 29)



## **SYSTEM WIRING DIAGRAMS**Power Door Lock Circuit (p. 30)



## SYSTEM WIRING DIAGRAMS Power Mirror Circuit, Except Full Options (p. 31)



## SYSTEM WIRING DIAGRAMS Power Mirror Circuit, W/ Full Options (p. 32)



### SYSTEM WIRING DIAGRAMS Heated Seats Circuit (p. 33)



#### SYSTEM WIRING DIAGRAMS Power Seat Circuits (p. 34)



## **SYSTEM WIRING DIAGRAMS Power Window Circuit (p. 35)**



#### SYSTEM WIRING DIAGRAMS Base Radio (p. 36)



### SYSTEM WIRING DIAGRAMS Premium Sound Radio Circuit (p. 37)



# **SYSTEM WIRING DIAGRAMS Shift Interlock Circuit (p. 38)**



# SYSTEM WIRING DIAGRAMS 2.5L, Starting Circuit (p. 39)



#### SYSTEM WIRING DIAGRAMS Charging Circuit (p. 40)



## **SYSTEM WIRING DIAGRAMS** 4.0L, Starting Circuit (p. 41)



#### SYSTEM WIRING DIAGRAMS Charging Circuit (p. 42)



#### SYSTEM WIRING DIAGRAMS Supplemental Restraint Circuit (p. 43)



## SYSTEM WIRING DIAGRAMS 2.5L, TCC Solenoid Circuit (p. 4