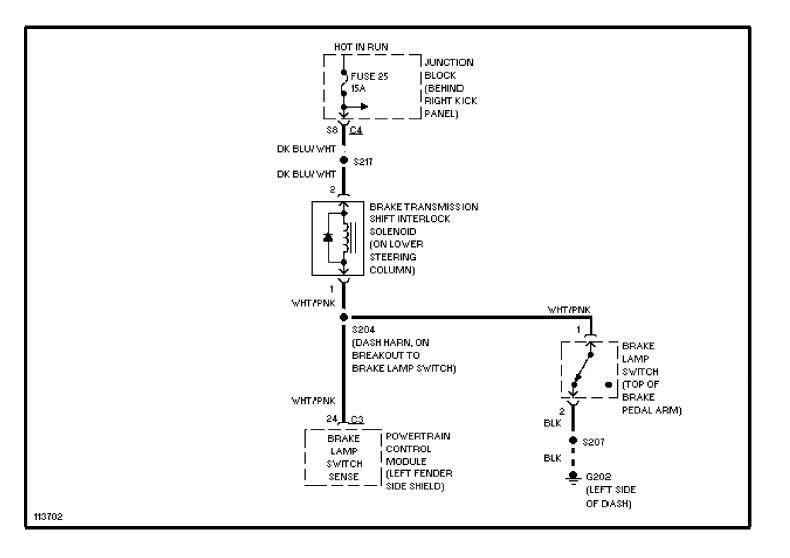

)



## SYSTEM WIRING DIAGRAMS Power Distribution Circuit (1 of 3) (p. 27)



## SYSTEM WIRING DIAGRAMS Power Distribution Circuit (2 of 3) (p. 28)



## SYSTEM WIRING DIAGRAMS Power Distribution Circuit (3 of 3) (p. 29)



## **SYSTEM WIRING DIAGRAMS**Power Door Lock Circuit (p. 30)



## SYSTEM WIRING DIAGRAMS Power Mirror Circuit, Except Full Options (p. 31)



## SYSTEM WIRING DIAGRAMS Power Mirror Circuit, W/ Full Options (p. 32)



### SYSTEM WIRING DIAGRAMS Heated Seats Circuit (p. 33)



#### SYSTEM WIRING DIAGRAMS Power Seat Circuits (p. 34)



## **SYSTEM WIRING DIAGRAMS Power Window Circuit (p. 35)**



#### SYSTEM WIRING DIAGRAMS Base Radio (p. 36)



### SYSTEM WIRING DIAGRAMS Premium Sound Radio Circuit (p. 37)



# **SYSTEM WIRING DIAGRAMS Shift Interlock Circuit (p. 38)**



# SYSTEM WIRING DIAGRAMS 2.5L, Starting Circuit (p. 39)



#### SYSTEM WIRING DIAGRAMS Charging Circuit (p. 40)



## **SYSTEM WIRING DIAGRAMS** 4.0L, Starting Circuit (p. 41)



#### SYSTEM WIRING DIAGRAMS Charging Circuit (p. 42)



#### SYSTEM WIRING DIAGRAMS Supplemental Restraint Circuit (p. 43)



## SYSTEM WIRING DIAGRAMS 2.5L, TCC Solenoid Circuit (p. 44)



### SYSTEM WIRING DIAGRAMS 4.0L, A/T Circuit (p. 45)



### **SYSTEM WIRING DIAGRAMS Warning System Circuits (p. 46)**



#### **SYSTEM WIRING DIAGRAMS**Front Wiper/Washer Circuit (p. 47)



#### **SYSTEM WIRING DIAGRAMS**Rear Wiper/Washer Circuit (p. 48)