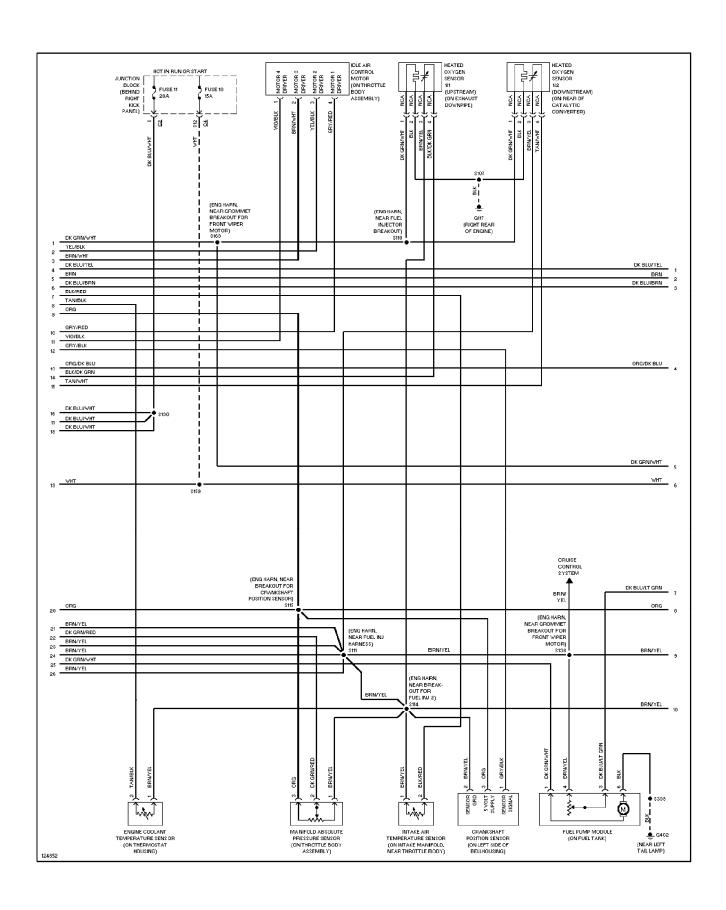

## SYSTEM WIRING DIAGRAMS 2.5L, Manual A/C Circuit

2000 Jeep Cherokee

cdr@wp.pl



#### SYSTEM WIRING DIAGRAMS Heater Circuit (p. 2)



## **SYSTEM WIRING DIAGRAMS** 4.0L, Manual A/C Circuit (p. 3)



### SYSTEM WIRING DIAGRAMS Heater Circuit (p. 4)



## **SYSTEM WIRING DIAGRAMS Anti-lock Brake Circuits (p. 5)**



### SYSTEM WIRING DIAGRAMS Anti-theft Circuit (p. 6)



#### SYSTEM WIRING DIAGRAMS Computer Data Lines (p. 7)



# **SYSTEM WIRING DIAGRAMS Cooling Fan Circuit (p. 8)**



## **SYSTEM WIRING DIAGRAMS**Cruise Control Circuit (p. 9)



# SYSTEM WIRING DIAGRAMS Defogger Circuit (p. 10)



### SYSTEM WIRING DIAGRAMS 2.5L, Engine Performance Circuits (1 of 3) (p. 11)



## SYSTEM WIRING DIAGRAMS 2.5L, Engine Performance Circuits (2 of 3) (p. 12)



## SYSTEM WIRING DIAGRAMS 2.5L, Engine Performance Circuits (3 of 3) (p. 13)



### SYSTEM WIRING DIAGRAMS 4.0L, Engine Performance Circuits (1 of 3) (p. 14)



### SYSTEM WIRING DIAGRAMS 4.0L, Engine Performance Circuits (2 of 3) (p. 15)



### SYSTEM WIRING DIAGRAMS 4.0L, Engine Performance Circuits (3 of 3) (p. 16)



## **SYSTEM WIRING DIAGRAMS Back-up Lamps Circuit (p. 17)**



## SYSTEM WIRING DIAGRAMS Exterior Lamps & Trailer connector Circuit (p. 18)



### SYSTEM WIRING DIAGRAMS Ground Distribution Circuit (1 of 2) (p. 19)



## SYSTEM WIRING DIAGRAMS Ground Distribution Circuit (2 of 2) (p. 20)



#### SYSTEM WIRING DIAGRAMS Headlight Circuit, W/ DRL (p. 21)



#### SYSTEM WIRING DIAGRAMS Headlight Circuit, W/O DRL (p. 22)



### SYSTEM WIRING DIAGRAMS Horn Circuit (p. 23)



#