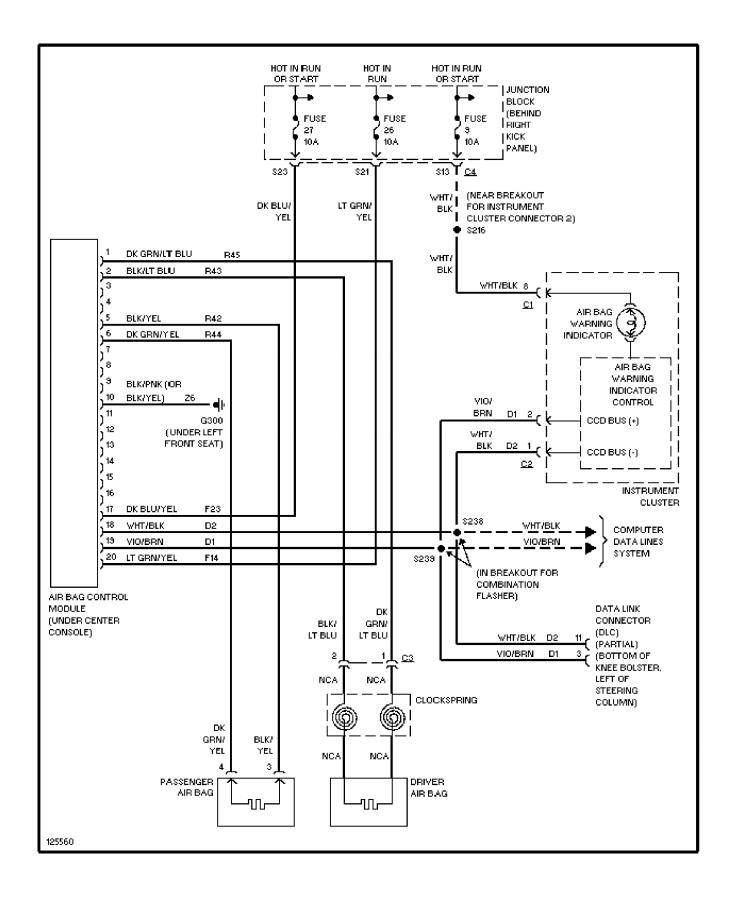

DIAGRAMS Power Mirror Circuit, Except Full Options (p. 31)



## SYSTEM WIRING DIAGRAMS Power Mirror Circuit, W/ Full Options (p. 32)



### SYSTEM WIRING DIAGRAMS Heated Seats Circuit (p. 33)



#### SYSTEM WIRING DIAGRAMS Power Seat Circuits (p. 34)



## **SYSTEM WIRING DIAGRAMS Power Window Circuit (p. 35)**



#### SYSTEM WIRING DIAGRAMS Base Radio (p. 36)



### SYSTEM WIRING DIAGRAMS Premium Sound Radio Circuit (p. 37)



# **SYSTEM WIRING DIAGRAMS Shift Interlock Circuit (p. 38)**



# SYSTEM WIRING DIAGRAMS 2.5L, Starting Circuit (p. 39)



#### SYSTEM WIRING DIAGRAMS Charging Circuit (p. 40)



## **SYSTEM WIRING DIAGRAMS** 4.0L, Starting Circuit (p. 41)



#### SYSTEM WIRING DIAGRAMS Charging Circuit (p. 42)



#### SYSTEM WIRING DIAGRAMS Supplemental Restraint Circuit (p. 43)



## SYSTEM WIRING DIAGRAMS 2.5L, TCC Solenoid Circuit (p. 44)



### SYSTEM WIRING DIAGRAMS 4.0L, A/T Circuit (p. 45)



### **SYSTEM WIRING DIAGRAMS Warning System Circuits (p. 46)**



#### **SYSTEM WIRING DIAGRAMS**Front Wiper/Washer Circuit (p. 47)



#### **SYSTEM WIRING DIAGRAMS**Rear Wiper/Washer Circuit (p. 48)