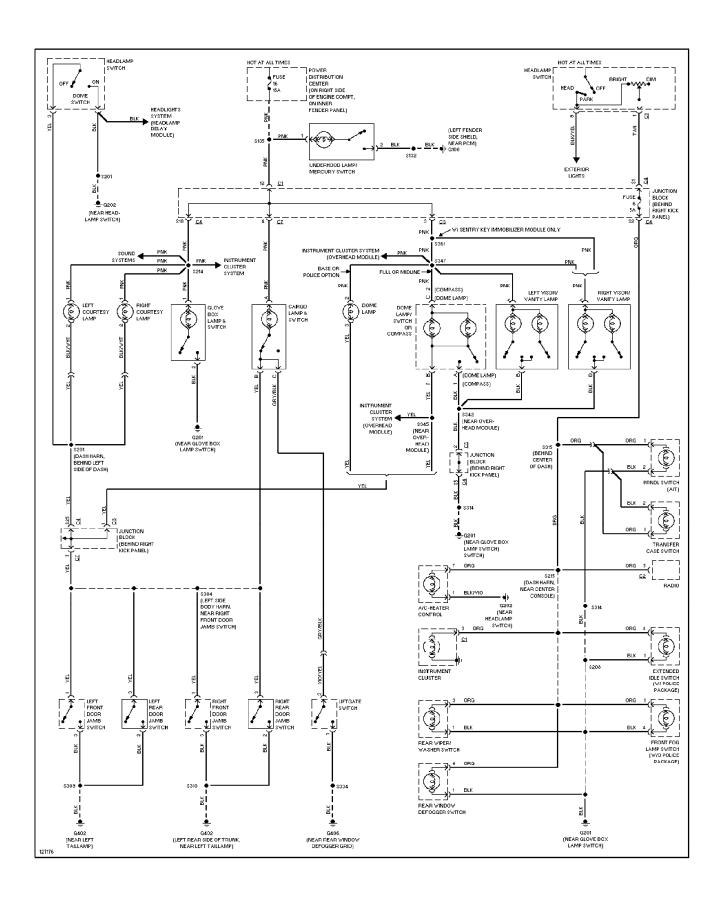

## SYSTEM WIRING DIAGRAMS Interior Light Circuit (p. 26)

#### SYSTEM WIRING DIAGRAMS Overhead Console Circuit (p. 25)