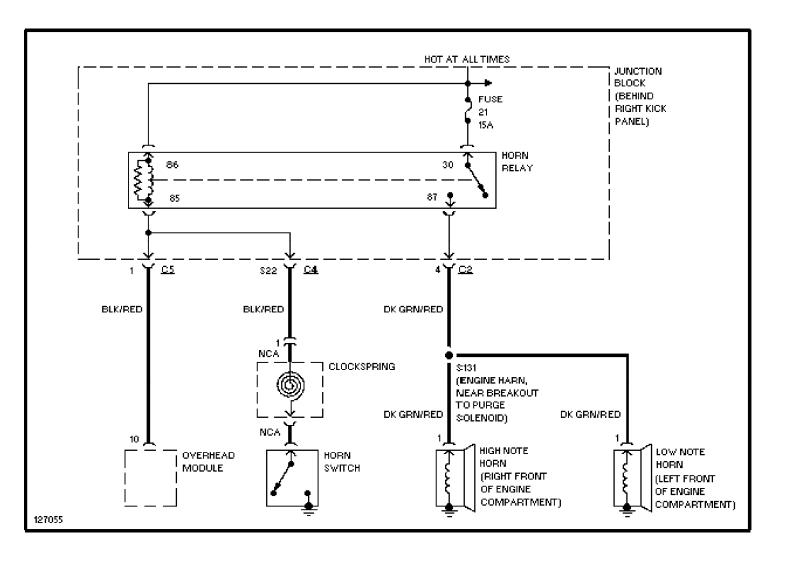

)



## SYSTEM WIRING DIAGRAMS 2.5L, Engine Performance Circuits (3 of 3) (p. 13)



### SYSTEM WIRING DIAGRAMS 4.0L, Engine Performance Circuits (1 of 3) (p. 14)



### SYSTEM WIRING DIAGRAMS 4.0L, Engine Performance Circuits (2 of 3) (p. 15)



### SYSTEM WIRING DIAGRAMS 4.0L, Engine Performance Circuits (3 of 3) (p. 16)



## **SYSTEM WIRING DIAGRAMS Back-up Lamps Circuit (p. 17)**



## SYSTEM WIRING DIAGRAMS Exterior Lamps & Trailer connector Circuit (p. 18)



### SYSTEM WIRING DIAGRAMS Ground Distribution Circuit (1 of 2) (p. 19)



## SYSTEM WIRING DIAGRAMS Ground Distribution Circuit (2 of 2) (p. 20)



#### SYSTEM WIRING DIAGRAMS Headlight Circuit, W/ DRL (p. 21)



#### SYSTEM WIRING DIAGRAMS Headlight Circuit, W/O DRL (p. 22)



### SYSTEM WIRING DIAGRAMS Horn Circuit (p. 23)



### **SYSTEM WIRING DIAGRAMS Instrument Cluster Circuit (p. 24)**



#### SYSTEM WIRING DIAGRAMS Overhead Console Circuit (p. 25)



## SYSTEM WIRING DIAGRAMS Interior Light Circuit (p. 26)



## SYSTEM WIRING DIAGRAMS Power Distribution Circuit (1 of 3) (p. 27)



## SYSTEM WIRING DIAGRAMS Power Distribution Circuit (2 of 3) (p. 28)



## SYSTEM WIRING DIAGRAMS Power Distribution Circuit (3 of 3) (p. 29)



## **SYSTEM WIRING DIAGRAMS**Power Door Lock Circuit (p. 30)



## SYSTEM WIRING DIAGRAMS Power Mirror Circuit, Except Full Options (p. 31)



## SYSTEM WIRING DIAGRAMS Power Mirror Circuit, W/ Full Options (p. 32)



### SYSTEM WIRING DIAGRAMS Heated Seats Circuit (p. 33)



#### SYSTEM WIRING DIAGRAMS Power Seat Circuits (p. 34)



## **SYSTEM WIRING DIAGRAMS Power Window Circuit (