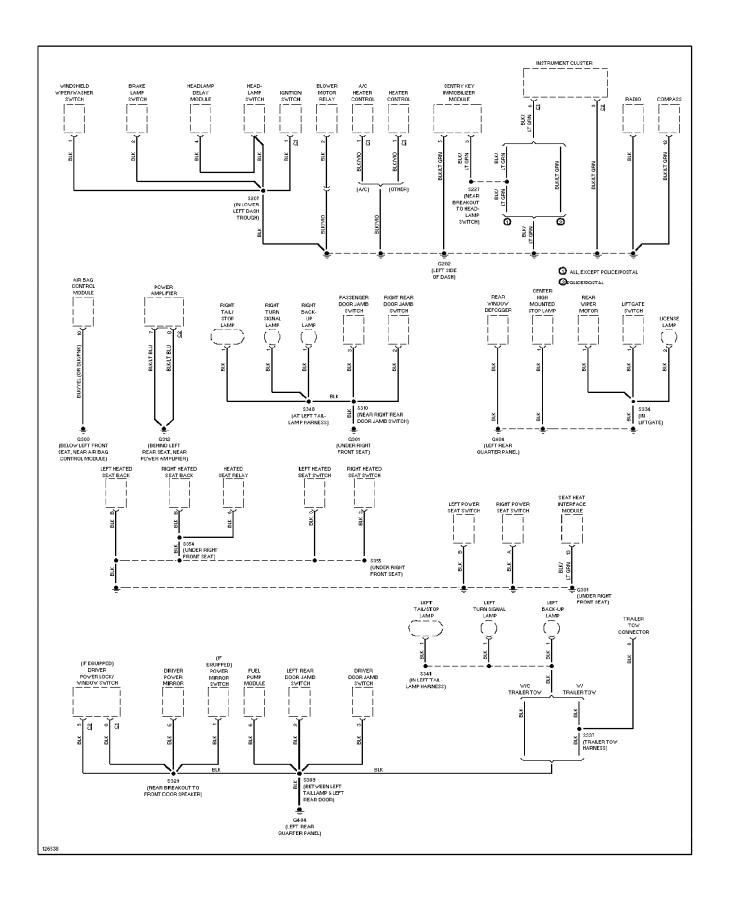

### SYSTEM WIRING DIAGRAMS Heated Seats Circuit (p. 33)

#### SYSTEM WIRING DIAGRAMS Power Seat Circuits (p. 34)

## **SYSTEM WIRING DIAGRAMS Power Window Circuit (p. 35)**