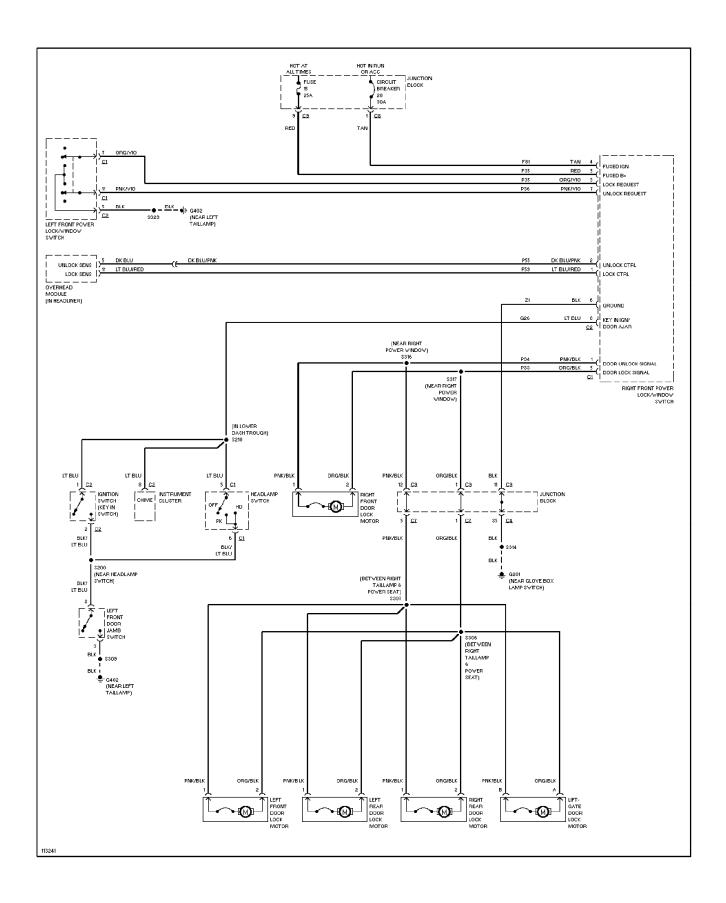

YSTEM WIRING DIAGRAMS Ground Distribution Circuit (1 of 2) (p. 19)



## SYSTEM WIRING DIAGRAMS Ground Distribution Circuit (2 of 2) (p. 20)



#### SYSTEM WIRING DIAGRAMS Headlight Circuit, W/ DRL (p. 21)



#### SYSTEM WIRING DIAGRAMS Headlight Circuit, W/O DRL (p. 22)



### SYSTEM WIRING DIAGRAMS Horn Circuit (p. 23)



### **SYSTEM WIRING DIAGRAMS Instrument Cluster Circuit (p. 24)**



#### SYSTEM WIRING DIAGRAMS Overhead Console Circuit (p. 25)



## SYSTEM WIRING DIAGRAMS Interior Light Circuit (p. 26)



## SYSTEM WIRING DIAGRAMS Power Distribution Circuit (1 of 3) (p. 27)



## SYSTEM WIRING DIAGRAMS Power Distribution Circuit (2 of 3) (p. 28)



## SYSTEM WIRING DIAGRAMS Power Distribution Circuit (3 of 3) (p. 29)



## **SYSTEM WIRING DIAGRAMS**Power Door Lock Circuit (p. 30)



## SYSTEM WIRING DIAGRAMS Power Mirror Circuit, Except Full Options (p. 31)



## SYSTEM WIRING DIAGRAMS Power Mirror Circuit, W/ Full Options (p. 32)



### SYSTEM WIRING DIAGRAMS Heated Seats Circuit (p. 33)



#### SYSTEM WIRING DIAGRAMS Power Seat Circuits (p. 34)



## **SYSTEM WIRING DIAGRAMS Power Window Circuit (p. 35)**



#### SYSTEM WIRING DIAGRAMS Base Radio (p. 36)



### SYSTEM WIRING DIAGRAMS Premium Sound Radio Circuit (p. 37)



# **SYSTEM WIRING DIAGRAMS Shift Interlock Circuit (p. 38)**



# SYSTEM WIRING DIAGRAMS 2.5L, Starting Circuit (p. 39)



#### SYSTEM WIRING DIAGRAMS Charging Circuit (p. 40)



## **SYSTEM WIRING DIAGRAMS** 4.0L, Starting Circuit (p. 41)



#### SYSTEM WIRING DIAGRAMS Charging Circuit (p. 42)



#### SYSTEM WIRING DIAGRAMS Supplemental Restrain