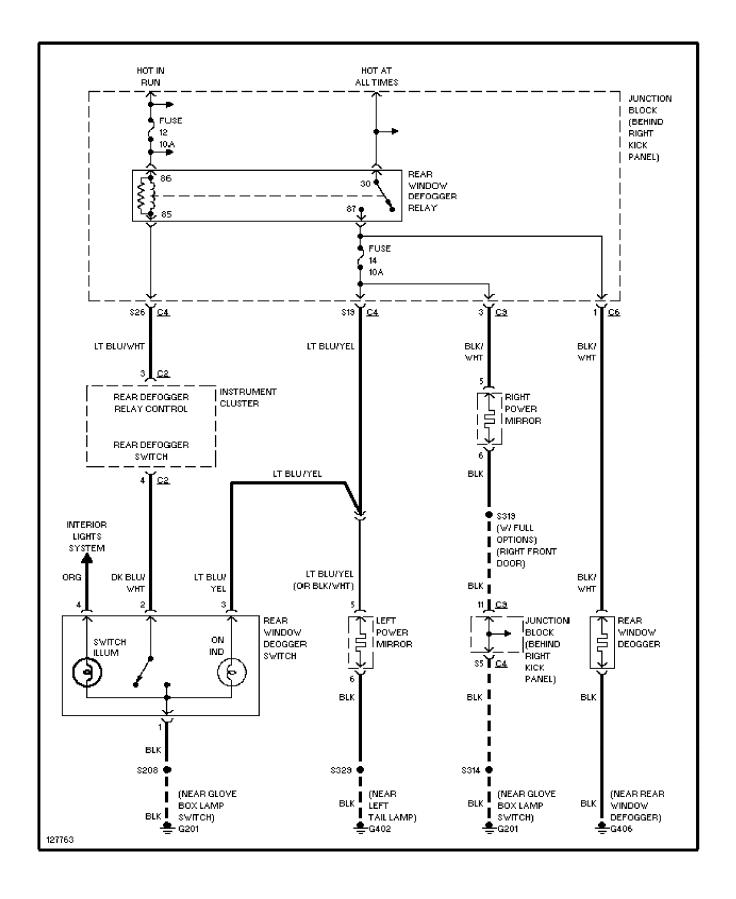

## SYSTEM WIRING DIAGRAMS 2.5L, Manual A/C Circuit

2000 Jeep Cherokee

cdr@wp.pl



#### SYSTEM WIRING DIAGRAMS Heater Circuit (p. 2)



## **SYSTEM WIRING DIAGRAMS** 4.0L, Manual A/C Circuit (p. 3)



### SYSTEM WIRING DIAGRAMS Heater Circuit (p. 4)



## **SYSTEM WIRING DIAGRAMS Anti-lock Brake Circuits (p. 5)**



### SYSTEM WIRING DIAGRAMS Anti-theft Circuit (p. 6)



#### SYSTEM WIRING DIAGRAMS Computer Data Lines (p. 7)



# **SYSTEM WIRING DIAGRAMS Cooling Fan Circuit (p. 8)**



## **SYSTEM WIRING DIAGRAMS**Cruise Control Circuit (p. 9)



# SYSTEM WIRING DIAGRAMS Defogger Circuit (p. 10)



### SYSTEM WIRING DIAGRAMS 2.5L, Engine Performance Circuits (1 of 3) (p. 11)



## SYSTEM WIRING DIAGRAMS 2.5L, Engine Performance Circuits (2 of 3) (p. 12)



## SYSTEM WIRING DIAGRAMS 2.5L, Engine Performance Circuits (3 of 3) (p. 13)



### SYSTEM WIRING DIAGRAMS 4.0L, Engine Performance Circuits (1 of 3) (p. 14)



### SYSTEM WIRING DIAGRAMS 4.0L, Engine Performance Circuits (2 of 3) (p. 15)



### SYSTEM WIRING DIAGRAMS 4.0L, Engine Performance Circuits (3 of 3) (p. 16)



## **SYSTEM WIRING DIAGRAMS Back-up Lamps Circuit (p. 17)**



## SYSTEM WIRING DIAGRAMS Exterior Lamps & Trailer connector Circuit (p. 18)



### SYSTEM WIRING DIAGRAMS Ground Distribution Circuit (1 of 2) (p. 19)



## SYSTEM WIRING DIAGRAMS Ground Distribution Circuit (2 of 2) (p. 20)



#### SYSTEM WIRING DIA