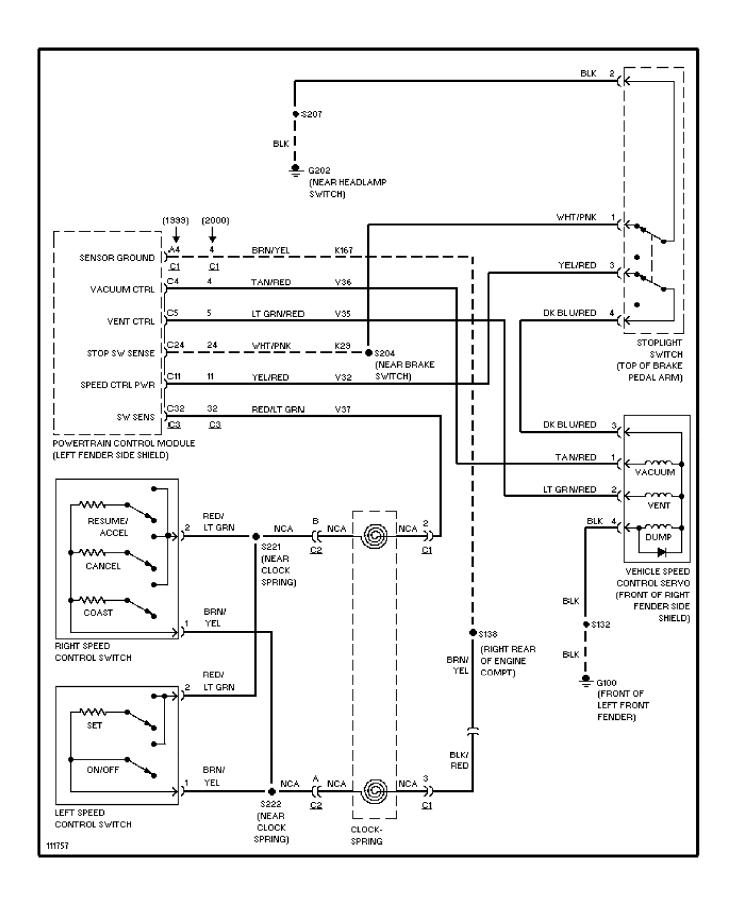

## SYSTEM WIRING DIAGRAMS 2.5L, Manual A/C Circuit

2000 Jeep Cherokee

cdr@wp.pl



#### SYSTEM WIRING DIAGRAMS Heater Circuit (p. 2)



## **SYSTEM WIRING DIAGRAMS** 4.0L, Manual A/C Circuit (p. 3)



### SYSTEM WIRING DIAGRAMS Heater Circuit (p. 4)



## **SYSTEM WIRING DIAGRAMS Anti-lock Brake Circuits (p. 5)**



### SYSTEM WIRING DIAGRAMS Anti-theft Circuit (p. 6)



#### SYSTEM WIRING DIAGRAMS Computer Data Lines (p. 7)



# **SYSTEM WIRING DIAGRAMS Cooling Fan Circuit (p. 8)**



## **SYSTEM WIRING DIAGRAMS**Cruise Control Circuit (p. 9)



# SYSTEM WIRING DIAGRAMS Defogger Circuit (p. 10)



### SYSTEM WIRING DIAGRAMS 2.5L, Engine Performance Circuits (1 of 3) (p. 11)



## SYSTEM WIRING DIAGRAMS 2.5L, Engine Performance Circuits (2 of 3) (p. 12)



## SYSTEM WIRING DIAGRAMS 2.5L, Engine Performance Circuits (3 of 3) (p. 13)



### SYSTEM WIRING DIAGRAMS 4.0L, Engine Performance Circuits (1 of 3) (p. 14)



### SYSTEM WIRING DIAGRAMS 4.0L, Engine Performance Circuits (2 of 3) (p. 15)



### SYSTEM WIRING DIAGRAMS 4.0L, Engine Performance Circuits (3 of 3) (p. 16)



## **SYSTEM WIRING DIAGRAMS Back-up Lamps Circuit (p. 17)**



## SYSTEM WIRING DIAGRAMS Exterior Lamps & Trailer connector Circuit (p. 18)



### SYSTEM WIRING DIAGRAMS Ground Distribution Circuit (1 of 2) (p. 19)



## SYSTEM WIRING DIAGRAMS Ground Distributi