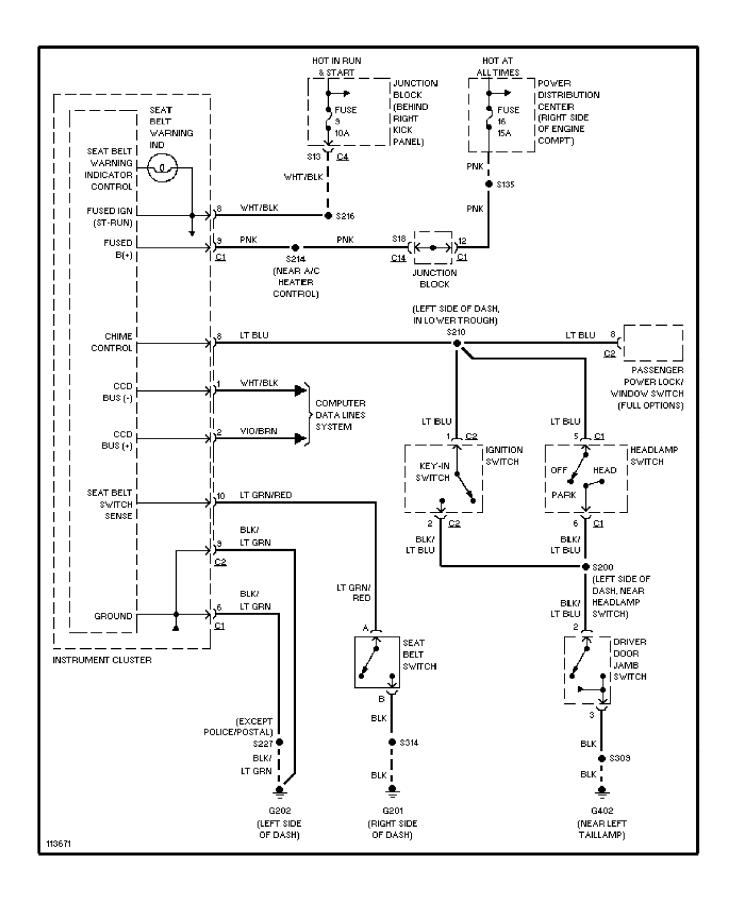

p. 33)



#### SYSTEM WIRING DIAGRAMS Power Seat Circuits (p. 34)



## **SYSTEM WIRING DIAGRAMS Power Window Circuit (p. 35)**



#### SYSTEM WIRING DIAGRAMS Base Radio (p. 36)



### SYSTEM WIRING DIAGRAMS Premium Sound Radio Circuit (p. 37)



# **SYSTEM WIRING DIAGRAMS Shift Interlock Circuit (p. 38)**



# SYSTEM WIRING DIAGRAMS 2.5L, Starting Circuit (p. 39)



#### SYSTEM WIRING DIAGRAMS Charging Circuit (p. 40)



## **SYSTEM WIRING DIAGRAMS** 4.0L, Starting Circuit (p. 41)



#### SYSTEM WIRING DIAGRAMS Charging Circuit (p. 42)



#### SYSTEM WIRING DIAGRAMS Supplemental Restraint Circuit (p. 43)



## SYSTEM WIRING DIAGRAMS 2.5L, TCC Solenoid Circuit (p. 44)



### SYSTEM WIRING DIAGRAMS 4.0L, A/T Circuit (p. 45)



### **SYSTEM WIRING DIAGRAMS Warning System Circuits (p. 46)**



#### **SYSTEM WIRING DIAGRAMS**Front Wiper/Washer Circuit (p. 47)



#### **SYSTEM WIRING DIAGRAMS**Rear Wiper/Washer Circuit (p. 48)