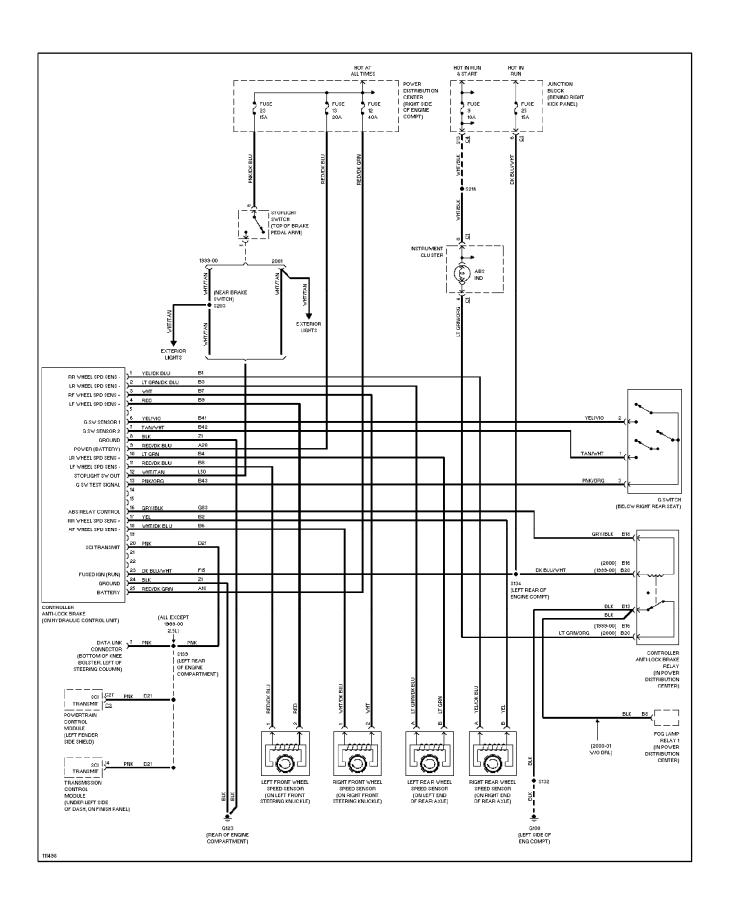

## SYSTEM WIRING DIAGRAMS 2.5L, Manual A/C Circuit

2000 Jeep Cherokee

cdr@wp.pl



#### SYSTEM WIRING DIAGRAMS Heater Circuit (p. 2)



## **SYSTEM WIRING DIAGRAMS** 4.0L, Manual A/C Circuit (p. 3)



### SYSTEM WIRING DIAGRAMS Heater Circuit (p. 4)



## **SYSTEM WIRING DIAGRAMS Anti-lock Brake Circuits (p. 5)**



### SYSTEM WIRING DIAGRAMS Anti-theft Circuit (p. 6)



#### SYSTEM WIRING DIAGRAMS Computer Data Lines (p. 7)



# **SYSTEM WIRING DIAGRAMS Cooling Fan Circuit (p. 8)**



## **SYSTEM WIRING DIAGRAMS**Cruise Control Circuit (p. 9)



# SYSTEM WIRING DIAGRAMS Defogger Circuit (p. 10)



### SYSTEM WIRING DIAGRAMS 2.5L, Engine Performance Circuits (1 of 3) (p. 11)



## SYSTEM WIRING DIAGRAMS 2.5L, Engine Performance Circuits (2 of 3) (p. 12)



## SYSTEM WIRING DIAGRAMS 2.5L, Engine Performance Circuits (3 of 3) (p. 13)



### SYSTEM WIRING DIAGRAMS 4.0L, Engine Performance Circuits (1 of 3) (p. 14)



### SYSTEM WIRING DIAGRAMS 4.0L, Engine Performance Circuits (2 of 3) (p. 15)



### SYSTEM WIRING DIAGRAMS 4.0L, Engine Performance Circuits (3 of 3) (p. 16)



## **SYSTEM WIRING DIAGRAM