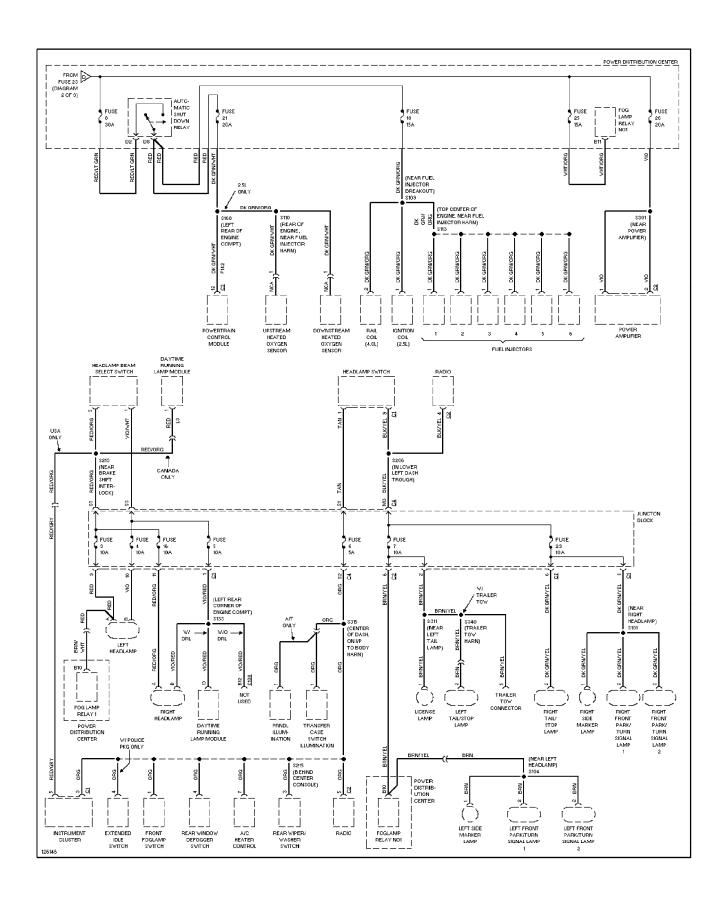

#### SYSTEM WIRING DIAGRAMS Headlight Circuit, W/ DRL (p. 21)

#### SYSTEM WIRING DIAGRAMS Headlight Circuit, W/O DRL (p. 22)