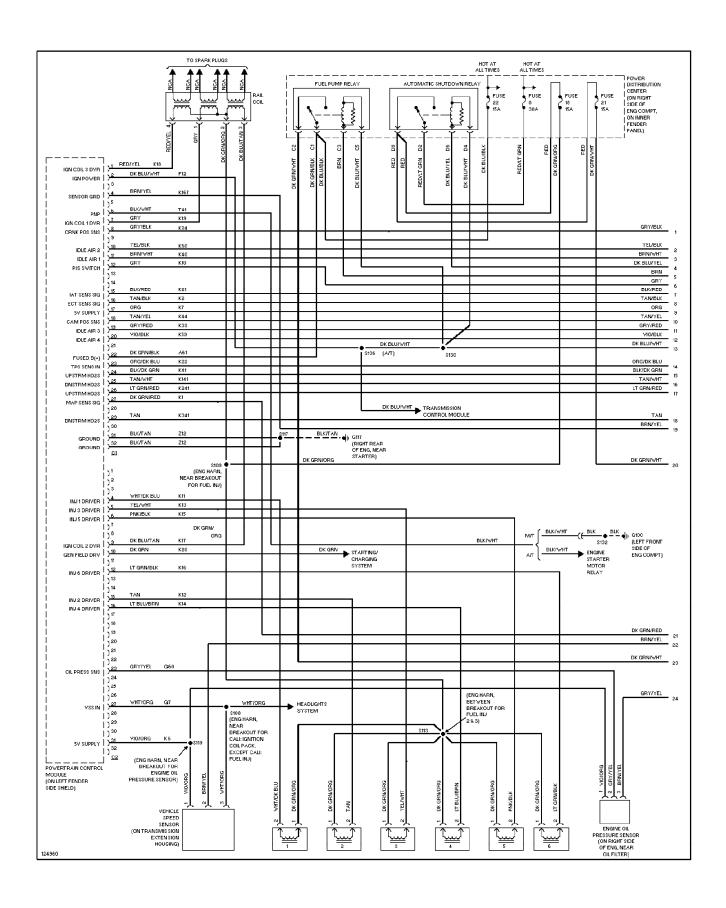

(p. 2)



## **SYSTEM WIRING DIAGRAMS** 4.0L, Manual A/C Circuit (p. 3)



### SYSTEM WIRING DIAGRAMS Heater Circuit (p. 4)



## **SYSTEM WIRING DIAGRAMS Anti-lock Brake Circuits (p. 5)**



### SYSTEM WIRING DIAGRAMS Anti-theft Circuit (p. 6)



#### SYSTEM WIRING DIAGRAMS Computer Data Lines (p. 7)



# **SYSTEM WIRING DIAGRAMS Cooling Fan Circuit (p. 8)**



## **SYSTEM WIRING DIAGRAMS**Cruise Control Circuit (p. 9)



# SYSTEM WIRING DIAGRAMS Defogger Circuit (p. 10)



### SYSTEM WIRING DIAGRAMS 2.5L, Engine Performance Circuits (1 of 3) (p. 11)



## SYSTEM WIRING DIAGRAMS 2.5L, Engine Performance Circuits (2 of 3) (p. 12)



## SYSTEM WIRING DIAGRAMS 2.5L, Engine Performance Circuits (3 of 3) (p. 13)



### SYSTEM WIRING DIAGRAMS 4.0L, Engine Performance Circuits (1 of 3) (p. 14)



### SYSTEM WIRING DIAGRAMS 4.0L, Engine Performance Circuits (2 of 3) (p. 15)



### SYSTEM WIRING DIAGRAMS 4.0L, Engine Performance Circuits (3 of 3) (p. 16)



## **SYSTEM WIRING DIAGRAMS Back-up Lamps Circuit (p. 17)**



## SYSTEM WIRING DIAGRAMS Exterior Lamps & Trailer connector Circuit (p. 18)



### SYSTEM WIRING DIAGRAMS Ground Distribution Circuit (1 of 2) (p. 19)



## SYSTEM WIRING DIAGRAMS Ground Distribution Circuit (2 of 2) (p. 20)



#### SYSTEM WIRING DIAGRAMS Headlight Circuit, W/ DRL (p. 21)



#### SYSTEM WIRING DIAGRAMS Headlight Circuit, W/O DRL (p. 22)



### SYSTEM WIRING DIAGRAMS Horn Circuit (p. 23)



### **SYSTEM WIRING DIAGRAMS Instrument Cluster Circuit (p. 24)**



#### SYSTEM WIRING DIAGRAMS Overhead Console Circuit (p. 25)



## SYSTEM WIRING DIAGRAMS Int