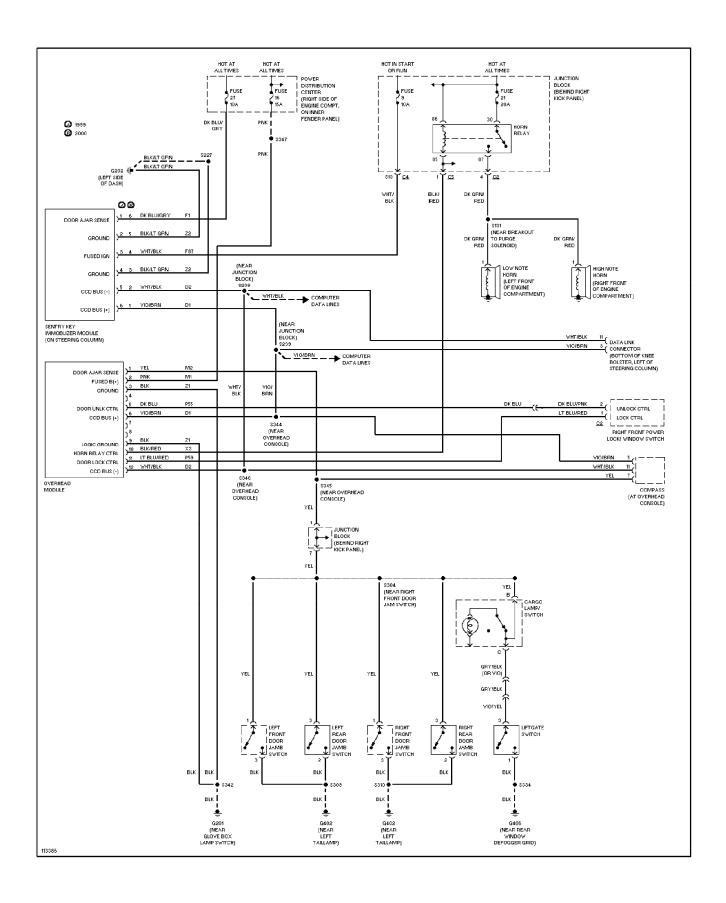

## SYSTEM WIRING DIAGRAMS 2.5L, Manual A/C Circuit

2000 Jeep Cherokee

cdr@wp.pl



#### SYSTEM WIRING DIAGRAMS Heater Circuit (p. 2)



## **SYSTEM WIRING DIAGRAMS** 4.0L, Manual A/C Circuit (p. 3)



### SYSTEM WIRING DIAGRAMS Heater Circuit (p. 4)



## **SYSTEM WIRING DIAGRAMS Anti-lock Brake Circuits (p. 5)**



### SYSTEM WIRING DIAGRAMS Anti-theft Circuit (p. 6)



#### SYSTEM WIRING DIAGRAMS Computer Data Lines (p. 7)



# **SYSTEM WIRING DIAGRAMS Cooling Fan Circuit (p. 8)**



## **SYSTEM WIRING DIAGRAMS**Cruise Control Circuit (p. 9)



# SYSTEM WIRING DIAGRAMS Defogger Circuit (p. 10)



### SYSTEM WIRING DIAGRAMS 2.5L, Engine Performance Circuits (1 of 3) (p. 11)



## SYSTEM WIRING DIAGRAMS 2.5L, Engine Performance Circuits (2 of 3) (p. 12)



## SYSTEM WIRING DIAGRAMS 2.5L, Engine Performance Circuits (3 of 3) (p. 13)



### SYSTEM WIRING DIAGRAMS 4.0L, Engine Performance Circuits (1 of 3) (p. 14)



### SYSTEM WIRING DIAGRAMS 4.0L, Engine Performance Circuits (2 of 3) (p. 15)



### SYSTEM WIRING DIAGRAMS 4.0L, Engine Performance Circuits (3 of 3) (p. 16)



## **SYSTEM WIRING DIAGRAMS Back-up Lamps Circuit (p. 17)**



## SYSTEM WIRING DI