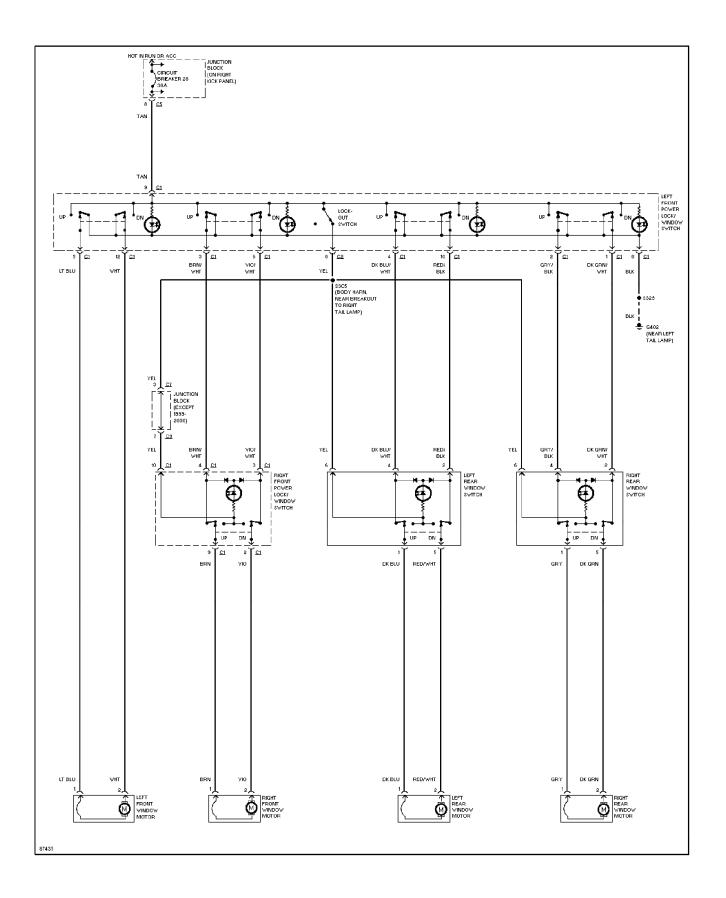

STEM WIRING DIAGRAMS Instrument Cluster Circuit (p. 24)**



#### SYSTEM WIRING DIAGRAMS Overhead Console Circuit (p. 25)



## SYSTEM WIRING DIAGRAMS Interior Light Circuit (p. 26)



## SYSTEM WIRING DIAGRAMS Power Distribution Circuit (1 of 3) (p. 27)



## SYSTEM WIRING DIAGRAMS Power Distribution Circuit (2 of 3) (p. 28)



## SYSTEM WIRING DIAGRAMS Power Distribution Circuit (3 of 3) (p. 29)



## **SYSTEM WIRING DIAGRAMS**Power Door Lock Circuit (p. 30)



## SYSTEM WIRING DIAGRAMS Power Mirror Circuit, Except Full Options (p. 31)



## SYSTEM WIRING DIAGRAMS Power Mirror Circuit, W/ Full Options (p. 32)



### SYSTEM WIRING DIAGRAMS Heated Seats Circuit (p. 33)



#### SYSTEM WIRING DIAGRAMS Power Seat Circuits (p. 34)



## **SYSTEM WIRING DIAGRAMS Power Window Circuit (p. 35)**



#### SYSTEM WIRING DIAGRAMS Base Radio (p. 36)



### SYSTEM WIRING DIAGRAMS Premium Sound Radio Circuit (p. 37)



# **SYSTEM WIRING DIAGRAMS Shift Interlock Circuit (p. 38)**



# SYSTEM WIRING DIAGRAMS 2.5L, Starting Circuit (p. 39)



#### SYSTEM WIRING DIAGRAMS Charging Circuit (p. 40)



## **SYSTEM WIRING DIAGRAMS** 4.0L, Starting Circuit (p. 41)



#### SYSTEM WIRING DIAGRAMS Charging Circuit (p. 42)



#### SYSTEM WIRING DIAGRAMS Supplemental Restraint Circuit (p. 43)



## SYSTEM WIRING DIAGRAMS 2.5L, TCC Solenoid Circuit (p. 44)



### SYSTEM WIRING DIAGRAMS 4.0L, A/T Circuit (p. 45)



### **SYSTEM WIRING DIAGRAMS Warning System Circuits (p. 46)**



#### **SYSTEM WIRING DIAGRAMS**Front Wiper/Washer Circuit (p. 47)



#### **SYSTEM WIRING DIAGRAMS**Rear Wiper/Washer Circuit (