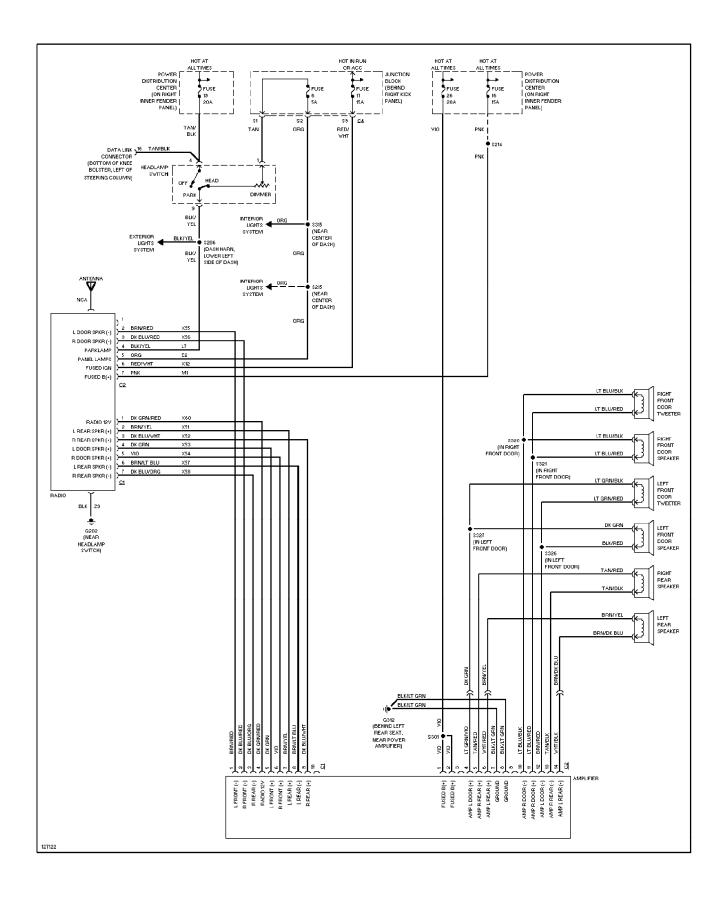

. 25)



## SYSTEM WIRING DIAGRAMS Interior Light Circuit (p. 26)



## SYSTEM WIRING DIAGRAMS Power Distribution Circuit (1 of 3) (p. 27)



## SYSTEM WIRING DIAGRAMS Power Distribution Circuit (2 of 3) (p. 28)



## SYSTEM WIRING DIAGRAMS Power Distribution Circuit (3 of 3) (p. 29)



## **SYSTEM WIRING DIAGRAMS**Power Door Lock Circuit (p. 30)



## SYSTEM WIRING DIAGRAMS Power Mirror Circuit, Except Full Options (p. 31)



## SYSTEM WIRING DIAGRAMS Power Mirror Circuit, W/ Full Options (p. 32)



### SYSTEM WIRING DIAGRAMS Heated Seats Circuit (p. 33)



#### SYSTEM WIRING DIAGRAMS Power Seat Circuits (p. 34)



## **SYSTEM WIRING DIAGRAMS Power Window Circuit (p. 35)**



#### SYSTEM WIRING DIAGRAMS Base Radio (p. 36)



### SYSTEM WIRING DIAGRAMS Premium Sound Radio Circuit (p. 37)



# **SYSTEM WIRING DIAGRAMS Shift Interlock Circuit (p. 38)**



# SYSTEM WIRING DIAGRAMS 2.5L, Starting Circuit (p. 39)



#### SYSTEM WIRING DIAGRAMS Charging Circuit (p. 40)



## **SYSTEM WIRING DIAGRAMS** 4.0L, Starting Circuit (p. 41)



#### SYSTEM WIRING DIAGRAMS Charging Circuit (p. 42)



#### SYSTEM WIRING DIAGRAMS Supplemental Restraint Circuit (p. 43)



## SYSTEM WIRING DIAGRAMS 2.5L, TCC Solenoid Circuit (p. 44)



### SYSTEM WIRING DIAGRAMS 4.0L, A/T Circuit (p. 45)



### **SYSTEM WIRING DIAGRAMS Warning System Circuits (p. 46)**



#### **SYSTEM WIRING DIAGRAMS**Front Wiper/Washer Circuit (p. 47)



#### **SYSTEM WIRING DIAGRAMS**Rear Wiper/Washer Circuit (p. 48)