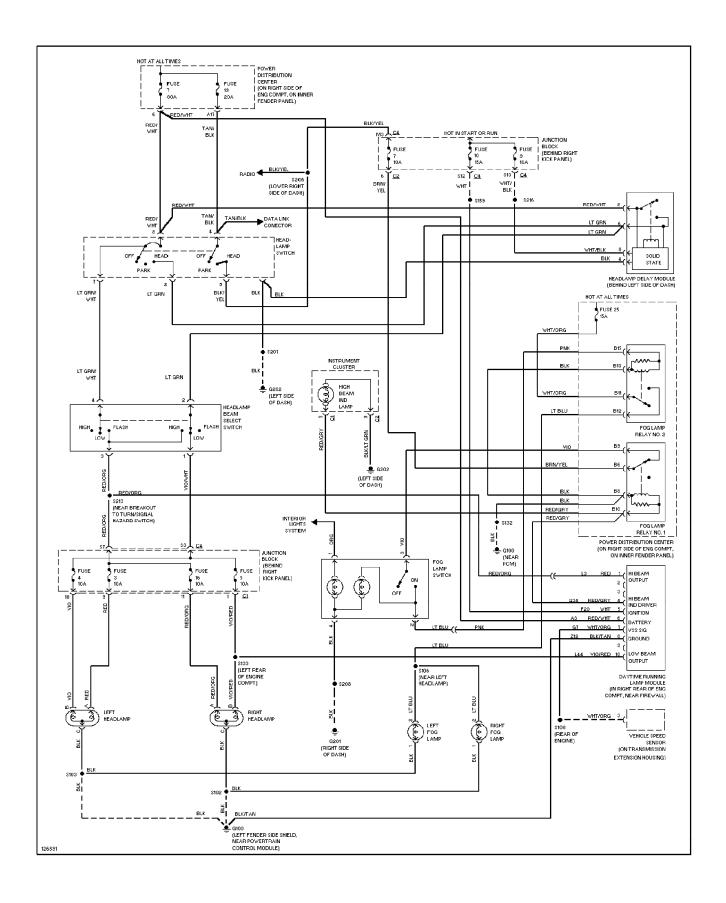

#### SYSTEM WIRING DIAGRAMS Headlight Circuit, W/ DRL (p. 21)

#### SYSTEM WIRING DIAGRAMS Headlight Circuit, W/O DRL (p. 22)