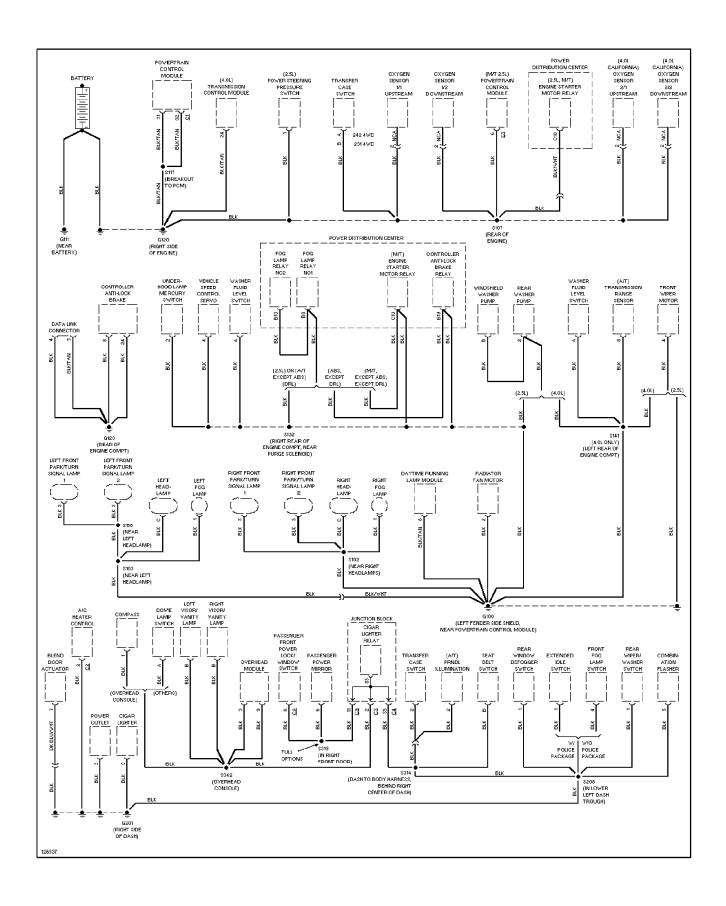

## SYSTEM WIRING DIAGRAMS Power Distribution Circuit (1 of 3) (p. 27)

## SYSTEM WIRING DIAGRAMS Power Distribution Circuit (2 of 3) (p. 28)

## SYSTEM WIRING DIAGRAMS Power Distribution Circuit (3 of 3) (p. 29)