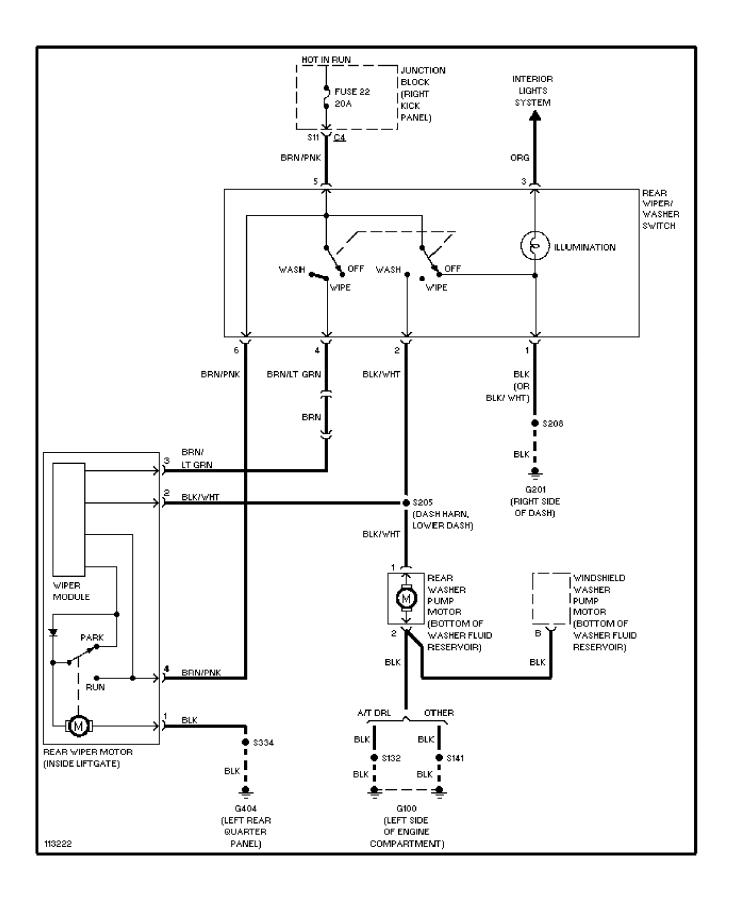

YSTEM WIRING DIAGRAMS Base Radio (p. 36)



### SYSTEM WIRING DIAGRAMS Premium Sound Radio Circuit (p. 37)



# **SYSTEM WIRING DIAGRAMS Shift Interlock Circuit (p. 38)**



# SYSTEM WIRING DIAGRAMS 2.5L, Starting Circuit (p. 39)



#### SYSTEM WIRING DIAGRAMS Charging Circuit (p. 40)



## **SYSTEM WIRING DIAGRAMS** 4.0L, Starting Circuit (p. 41)



#### SYSTEM WIRING DIAGRAMS Charging Circuit (p. 42)



#### SYSTEM WIRING DIAGRAMS Supplemental Restraint Circuit (p. 43)



## SYSTEM WIRING DIAGRAMS 2.5L, TCC Solenoid Circuit (p. 44)



### SYSTEM WIRING DIAGRAMS 4.0L, A/T Circuit (p. 45)



### **SYSTEM WIRING DIAGRAMS Warning System Circuits (p. 46)**



#### **SYSTEM WIRING DIAGRAMS**Front Wiper/Washer Circuit (p. 47)



#### **SYSTEM WIRING DIAGRAMS**Rear Wiper/Washer Circuit (p. 48)