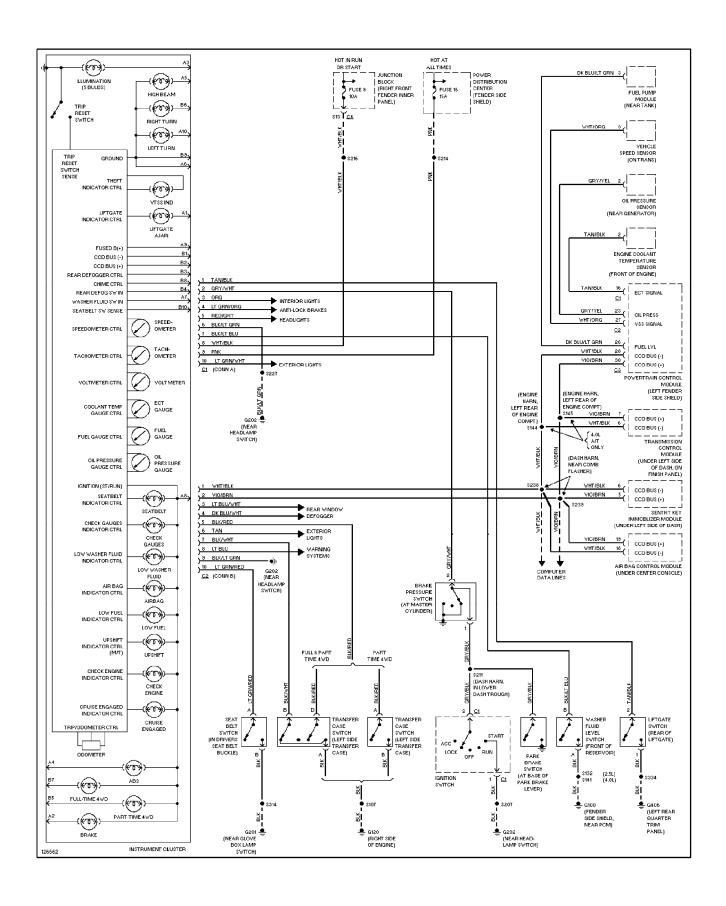

f 3) (p. 13)



### SYSTEM WIRING DIAGRAMS 4.0L, Engine Performance Circuits (1 of 3) (p. 14)



### SYSTEM WIRING DIAGRAMS 4.0L, Engine Performance Circuits (2 of 3) (p. 15)



### SYSTEM WIRING DIAGRAMS 4.0L, Engine Performance Circuits (3 of 3) (p. 16)



## **SYSTEM WIRING DIAGRAMS Back-up Lamps Circuit (p. 17)**



## SYSTEM WIRING DIAGRAMS Exterior Lamps & Trailer connector Circuit (p. 18)



### SYSTEM WIRING DIAGRAMS Ground Distribution Circuit (1 of 2) (p. 19)



## SYSTEM WIRING DIAGRAMS Ground Distribution Circuit (2 of 2) (p. 20)



#### SYSTEM WIRING DIAGRAMS Headlight Circuit, W/ DRL (p. 21)



#### SYSTEM WIRING DIAGRAMS Headlight Circuit, W/O DRL (p. 22)



### SYSTEM WIRING DIAGRAMS Horn Circuit (p. 23)



### **SYSTEM WIRING DIAGRAMS Instrument Cluster Circuit (p. 24)**



#### SYSTEM WIRING DIAGRAMS Overhead Console Circuit (p. 25)



## SYSTEM WIRING DIAGRAMS Interior Light Circuit (p. 26)



## SYSTEM WIRING DIAGRAMS Power Distribution Circuit (1 of 3) (p. 27)



## SYSTEM WIRING DIAGRAMS Power Distribution Circuit (2 of 3) (p. 28)



## SYSTEM WIRING DIAGRAMS Power Distribution Circuit (3 of 3) (p. 29)



## **SYSTEM WIRING DIAGRAMS**Power Door Lock Circuit (p. 30)



## SYSTEM WIRING DIAGRAMS Power Mirror Circuit, Except Full Options (p. 31)



## SYSTEM WIRING DIAGRAMS Power Mirror Circuit, W/ Full Options (p. 32)



### SYSTEM WIRING DIAGRAMS Heated Seats Circuit (p. 33)



#### SYSTEM WIRING DIAGRAMS Power Seat Circuits (p. 34)



## **SYSTEM WIRING DIAGRAMS Power Window Circuit (p. 35)**



#### SYSTEM WIRING DIAGRAMS Base Radio (p. 36)



### SYS