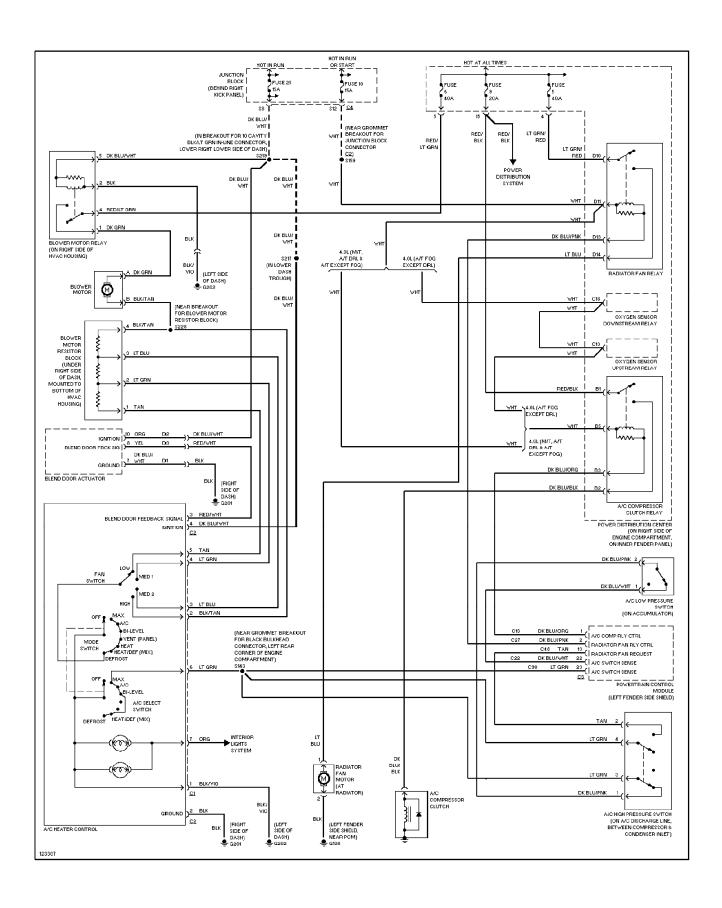

## SYSTEM WIRING DIAGRAMS 2.5L, Manual A/C Circuit

2000 Jeep Cherokee

cdr@wp.pl



#### SYSTEM WIRING DIAGRAMS Heater Circuit (p. 2)



## **SYSTEM WIRING DIAGRAMS** 4.0L, Manual A/C Circuit (p. 3)



### SYSTEM WIRING DIAGRAMS Heater Circuit (p. 4)



## **SYSTEM WIRING DIAGRAMS Anti-lock Brake Circuits (p. 5)**



### SYSTEM WIRING DIAGRAMS Anti-theft Circuit (p. 6)



#### SYSTEM WIRING DIAGRAMS Computer Data Lines (p. 7)



# **SYSTEM WIRING DIAGRAMS Cooling Fan Circuit (p. 8)**



## **SYSTEM WIRING DIAGRAMS**Cruise Control Circuit (p. 9)



# SYSTEM WIRING DIAGRAMS Defogger Circuit (p. 10)



### SYSTEM WIRING DIAGRAMS 2.5L, Engine Performance Circuits (1 of 3) (p. 11)



## SYSTEM WIRING DIAGRAMS 2.5L, Engine Performance Circuits (2 of 3) (p. 12)



## SYSTEM WIRING DIAGRAMS 2.5L, Engine Performance Circuits (3 of 3) (p. 13)



### SYSTEM WIRING DIAGRAMS 4.0L, Engine Performance Circuits (1 of 3) (p. 14)



### SYSTEM WIRING DIAGRAMS 4.0L, Engine Performance Circuits (2 of 3) (