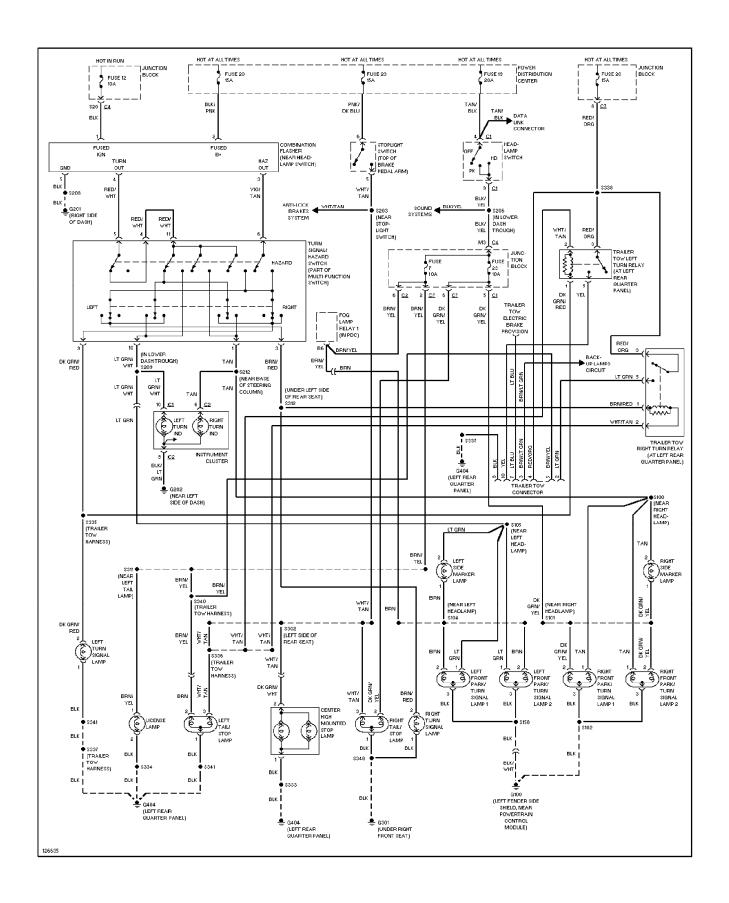

# **SYSTEM WIRING DIAGRAMS Cooling Fan Circuit (p. 8)**



## **SYSTEM WIRING DIAGRAMS**Cruise Control Circuit (p. 9)



# SYSTEM WIRING DIAGRAMS Defogger Circuit (p. 10)



### SYSTEM WIRING DIAGRAMS 2.5L, Engine Performance Circuits (1 of 3) (p. 11)



## SYSTEM WIRING DIAGRAMS 2.5L, Engine Performance Circuits (2 of 3) (p. 12)



## SYSTEM WIRING DIAGRAMS 2.5L, Engine Performance Circuits (3 of 3) (p. 13)



### SYSTEM WIRING DIAGRAMS 4.0L, Engine Performance Circuits (1 of 3) (p. 14)



### SYSTEM WIRING DIAGRAMS 4.0L, Engine Performance Circuits (2 of 3) (p. 15)



### SYSTEM WIRING DIAGRAMS 4.0L, Engine Performance Circuits (3 of 3) (p. 16)



## **SYSTEM WIRING DIAGRAMS Back-up Lamps Circuit (p. 17)**



## SYSTEM WIRING DIAGRAMS Exterior Lamps & Trailer connector Circuit (p. 18)



### SYSTEM WIRING DIAGRAMS Ground Distribution Circuit (1 of 2) (p. 19)



## SYSTEM WIRING DIAGRAMS Ground Distribution Circuit (2 of 2) (p. 20)



#### SYSTEM WIRING DIAGRAMS Headlight Circuit, W/ DRL (p. 21)



#### SYSTEM WIRING DIAGRAMS Headlight Circuit, W/O DRL (p. 22)



### SYSTEM WIRING DIAGRAMS Horn Circuit (p. 23)



### **SYSTEM WIRING DIAGRAMS Instrument Cluster Circuit (p. 24)**



#### SYSTEM WIRING DIAGRAMS Overhead Console Circuit (p. 25)



## SYSTEM WIRING DIAGRAMS Interior Light Circuit (p. 26)



## SYSTEM WIRING DIAGRAMS Power Distribution Circuit (1 of 3) (p. 27)



## SYSTEM WIRING DIAGRAMS Power Distribution Circuit (2 of 3) (p. 28)



## SYSTEM WIRING DIAGRAMS Power Distribution Circuit (3 of 3) (p. 29)



## **SYSTEM WIRING DIAGRAMS**Power Door Lock Circuit (p