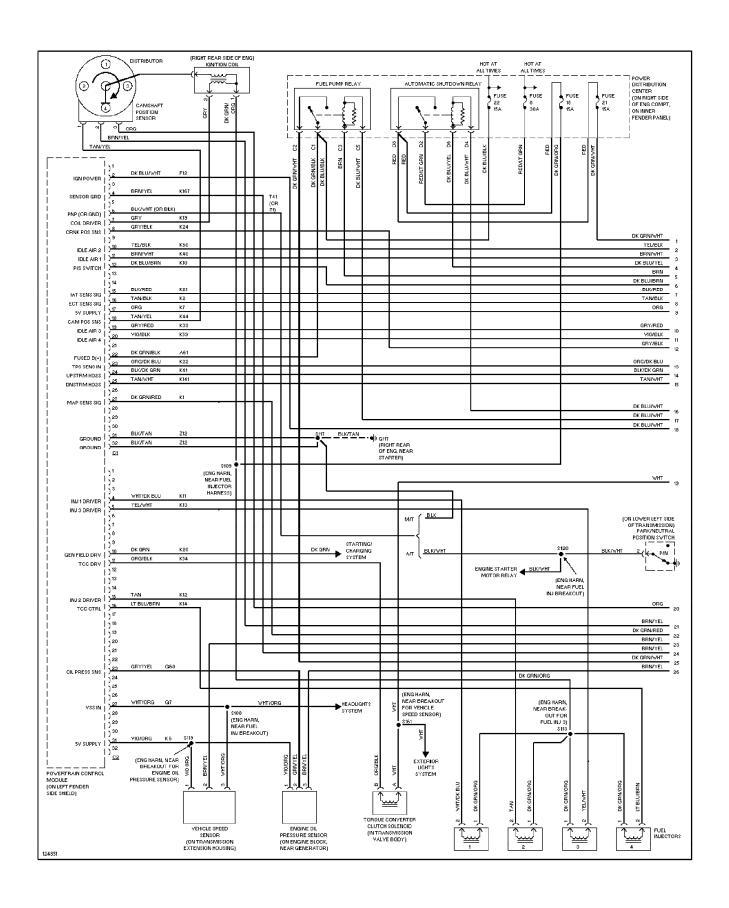

## SYSTEM WIRING DIAGRAMS 2.5L, Manual A/C Circuit

2000 Jeep Cherokee

cdr@wp.pl



#### SYSTEM WIRING DIAGRAMS Heater Circuit (p. 2)



## **SYSTEM WIRING DIAGRAMS** 4.0L, Manual A/C Circuit (p. 3)



### SYSTEM WIRING DIAGRAMS Heater Circuit (p. 4)



## **SYSTEM WIRING DIAGRAMS Anti-lock Brake Circuits (p. 5)**



### SYSTEM WIRING DIAGRAMS Anti-theft Circuit (p. 6)



#### SYSTEM WIRING DIAGRAMS Computer Data Lines (p. 7)



# **SYSTEM WIRING DIAGRAMS Cooling Fan Circuit (p. 8)**



## **SYSTEM WIRING DIAGRAMS**Cruise Control Circuit (p. 9)



# SYSTEM WIRING DIAGRAMS Defogger Circuit (p. 10)



### SYSTEM WIRING DIAGRAMS 2.5L, Engine Performance Circuits (1 of 3) (p. 11)



## SYSTEM WIRING DIAGRAMS 2.5L, Engine Performance Circuits (2 of 3) (p. 12)



## SYSTEM WIRING DIAGRAMS 2.5L, Engine Performance Circuits (3 of 3) (p. 13)



### SYSTEM WIRING DIAGRAMS 4.0L, Engine Performance Circuits (1 of 3) (p. 14)



### SYSTEM WIRING DIAGRAMS 4.0L, Engine Performance Circuits (2 of 3) (p. 15)



### SYSTEM WIRING DIAGRAMS 4.0L, Engine Performance Circuits (3 of 3) (p. 16)



## **SYSTEM WIRING DIAGRAMS Back-up Lamps Circuit (p. 17)**



## SYSTEM WIRING DIAGRAMS Exterior Lamps & Trailer connector Circuit (p. 18)



### SYSTEM WIRING DIAGRAMS Ground Distribution Circuit (1 of 2) (p. 19)



## SYSTEM WIRING DIAGRAMS Ground Distribution Circuit (2 of 2) (p. 20)



#### SYSTEM WIRING DIAGRAMS Headlight Circuit, W/ DRL (p. 21)



#### SYSTEM WIRING DIAGRAMS Headlight