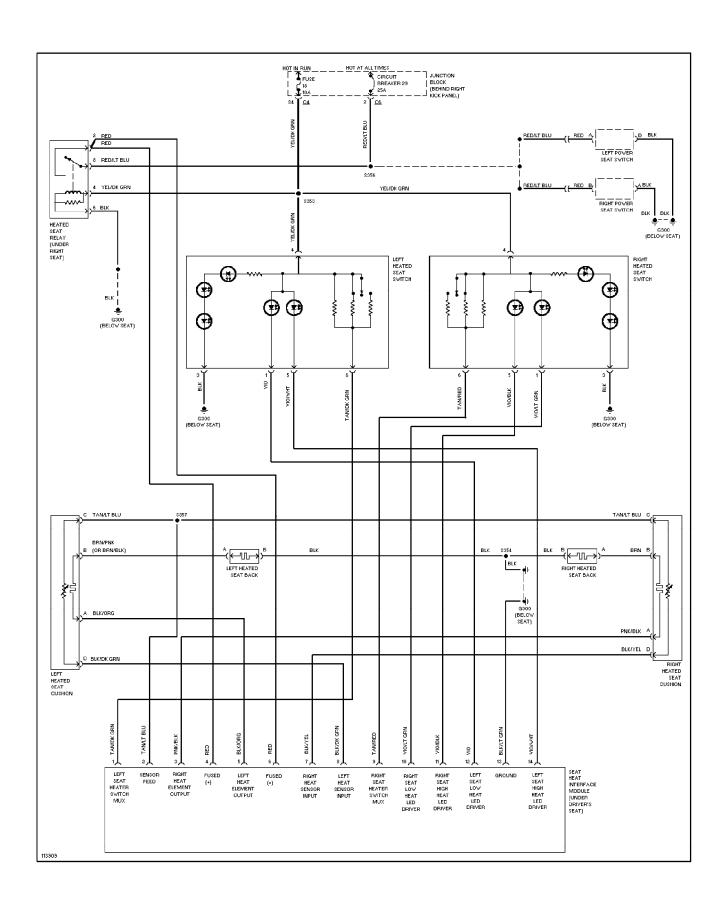

SYSTEM WIRING DIAGRAMS Headlight Circuit, W/O DRL (p. 22)



### SYSTEM WIRING DIAGRAMS Horn Circuit (p. 23)



### **SYSTEM WIRING DIAGRAMS Instrument Cluster Circuit (p. 24)**



#### SYSTEM WIRING DIAGRAMS Overhead Console Circuit (p. 25)



## SYSTEM WIRING DIAGRAMS Interior Light Circuit (p. 26)



## SYSTEM WIRING DIAGRAMS Power Distribution Circuit (1 of 3) (p. 27)



## SYSTEM WIRING DIAGRAMS Power Distribution Circuit (2 of 3) (p. 28)



## SYSTEM WIRING DIAGRAMS Power Distribution Circuit (3 of 3) (p. 29)



## **SYSTEM WIRING DIAGRAMS**Power Door Lock Circuit (p. 30)



## SYSTEM WIRING DIAGRAMS Power Mirror Circuit, Except Full Options (p. 31)



## SYSTEM WIRING DIAGRAMS Power Mirror Circuit, W/ Full Options (p. 32)



### SYSTEM WIRING DIAGRAMS Heated Seats Circuit (p. 33)



#### SYSTEM WIRING DIAGRAMS Power Seat Circuits (p. 34)



## **SYSTEM WIRING DIAGRAMS Power Window Circuit (p. 35)**



#### SYSTEM WIRING DIAGRAMS Base Radio (p. 36)



### SYSTEM WIRING DIAGRAMS Premium Sound Radio Circuit (p. 37)



# **SYSTEM WIRING DIAGRAMS Shift Interlock Circuit (p. 38)**



# SYSTEM WIRING DIAGRAMS 2.5L, Starting Circuit (p. 39)



#### SYSTEM WIRING DIAGRAMS Charging Circuit (p. 40)



## **SYSTEM WIRING DIAGRAMS** 4.0L, Starting Circuit (p. 41)



#### SYSTEM WIRING DIAGRAMS Charging Circuit (p. 42)



#### SYSTEM WIRING DIAGRAMS Supplemental Restraint Circuit (p. 43)



## SYSTEM WIRING DIAGRAMS 2.5L, TCC Solenoid Circuit (p. 44)



### SYSTEM WIRING DIAGRAMS 4.0L, A/T Circuit (p. 45)



### **SYSTEM WIRING DIAGRAMS Warning System Circuits (p. 46)**



#### *