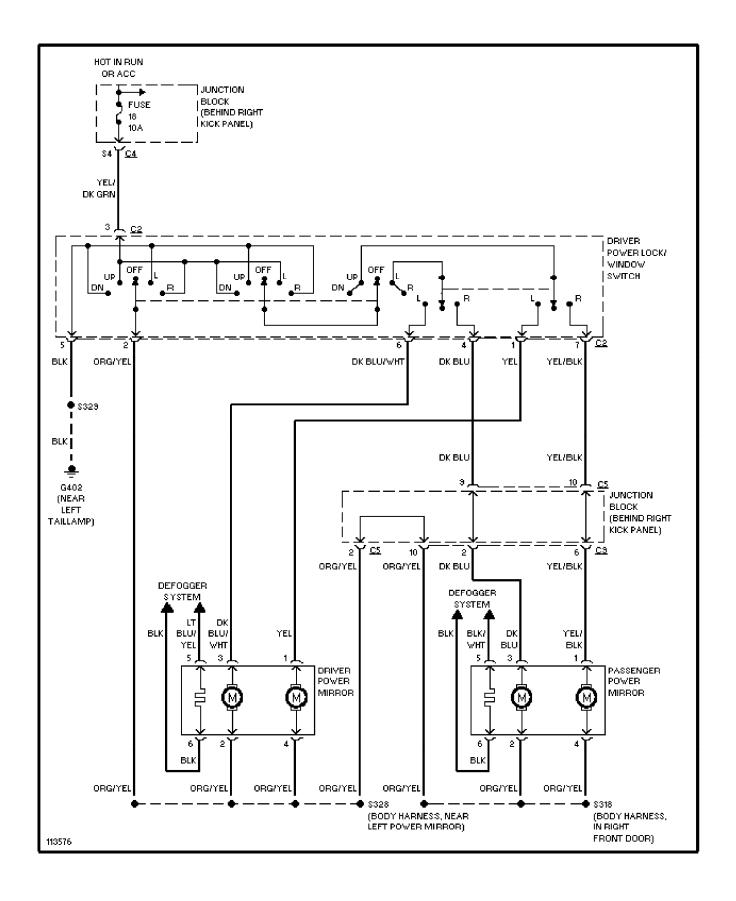

M WIRING DIAGRAMS Headlight Circuit, W/ DRL (p. 21)



#### SYSTEM WIRING DIAGRAMS Headlight Circuit, W/O DRL (p. 22)



### SYSTEM WIRING DIAGRAMS Horn Circuit (p. 23)



### **SYSTEM WIRING DIAGRAMS Instrument Cluster Circuit (p. 24)**



#### SYSTEM WIRING DIAGRAMS Overhead Console Circuit (p. 25)



## SYSTEM WIRING DIAGRAMS Interior Light Circuit (p. 26)



## SYSTEM WIRING DIAGRAMS Power Distribution Circuit (1 of 3) (p. 27)



## SYSTEM WIRING DIAGRAMS Power Distribution Circuit (2 of 3) (p. 28)



## SYSTEM WIRING DIAGRAMS Power Distribution Circuit (3 of 3) (p. 29)



## **SYSTEM WIRING DIAGRAMS**Power Door Lock Circuit (p. 30)



## SYSTEM WIRING DIAGRAMS Power Mirror Circuit, Except Full Options (p. 31)



## SYSTEM WIRING DIAGRAMS Power Mirror Circuit, W/ Full Options (p. 32)



### SYSTEM WIRING DIAGRAMS Heated Seats Circuit (p. 33)



#### SYSTEM WIRING DIAGRAMS Power Seat Circuits (p. 34)



## **SYSTEM WIRING DIAGRAMS Power Window Circuit (p. 35)**



#### SYSTEM WIRING DIAGRAMS Base Radio (p. 36)



### SYSTEM WIRING DIAGRAMS Premium Sound Radio Circuit (p. 37)



# **SYSTEM WIRING DIAGRAMS Shift Interlock Circuit (p. 38)**



# SYSTEM WIRING DIAGRAMS 2.5L, Starting Circuit (p. 39)



#### SYSTEM WIRING DIAGRAMS Charging Circuit (p. 40)



## **SYSTEM WIRING DIAGRAMS** 4.0L, Starting Circuit (p. 41)



#### SYSTEM WIRING DIAGRAMS Charging Circuit (p. 42)



#### SYSTEM WIRING DIAGRAMS Supplemental Restraint Circuit (p. 43)



## SYSTEM WIRING DIAGRAMS 2.5L, TCC Solenoid Circuit (p. 44)



### SYSTEM WIRING DIAGRAMS 4.0L, A/T Circuit (p. 45)



### **SYSTEM