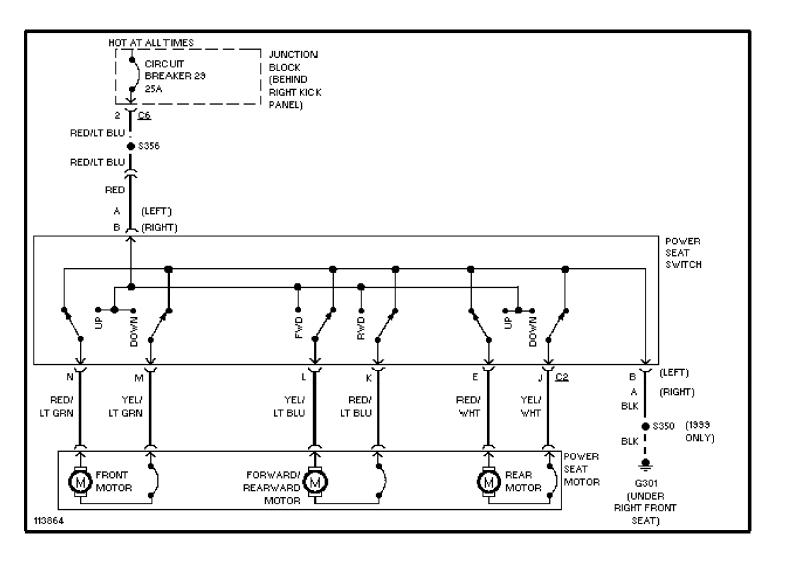

### SYSTEM WIRING DIAGRAMS Horn Circuit (p. 23)



### **SYSTEM WIRING DIAGRAMS Instrument Cluster Circuit (p. 24)**



#### SYSTEM WIRING DIAGRAMS Overhead Console Circuit (p. 25)



## SYSTEM WIRING DIAGRAMS Interior Light Circuit (p. 26)



## SYSTEM WIRING DIAGRAMS Power Distribution Circuit (1 of 3) (p. 27)



## SYSTEM WIRING DIAGRAMS Power Distribution Circuit (2 of 3) (p. 28)



## SYSTEM WIRING DIAGRAMS Power Distribution Circuit (3 of 3) (p. 29)



## **SYSTEM WIRING DIAGRAMS**Power Door Lock Circuit (p. 30)



## SYSTEM WIRING DIAGRAMS Power Mirror Circuit, Except Full Options (p. 31)



## SYSTEM WIRING DIAGRAMS Power Mirror Circuit, W/ Full Options (p. 32)



### SYSTEM WIRING DIAGRAMS Heated Seats Circuit (p. 33)



#### SYSTEM WIRING DIAGRAMS Power Seat Circuits (p. 34)



## **SYSTEM WIRING DIAGRAMS Power Window Circuit (p. 35)**



#### SYSTEM WIRING DIAGRAMS Base Radio (p. 36)



### SYSTEM WIRING DIAGRAMS Premium Sound Radio Circuit (p. 37)



# **SYSTEM WIRING DIAGRAMS Shift Interlock Circuit (p. 38)**



# SYSTEM WIRING DIAGRAMS 2.5L, Starting Circuit (p. 39)



#### SYSTEM WIRING DIAGRAMS Charging Circuit (p. 40)



## **SYSTEM WIRING DIAGRAMS** 4.0L, Starting Circuit (p. 41)



#### SYSTEM WIRING DIAGRAMS Charging Circuit (p. 42)



#### SYSTEM WIRING DIAGRAMS Supplemental Restraint Circuit (p. 43)



## SYSTEM WIRING DIAGRAMS 2.5L, TCC Solenoid Circuit (p. 44)



### SYSTEM WIRING DIAGRAMS 4.0L, A/T Circuit (p. 45)



### **SYSTEM WIRING DIAGRAMS Warning System Circuits (p. 46)**



#### **SYSTEM WIRING DIAGRAMS**Front Wiper/Washer Circuit (p. 47)