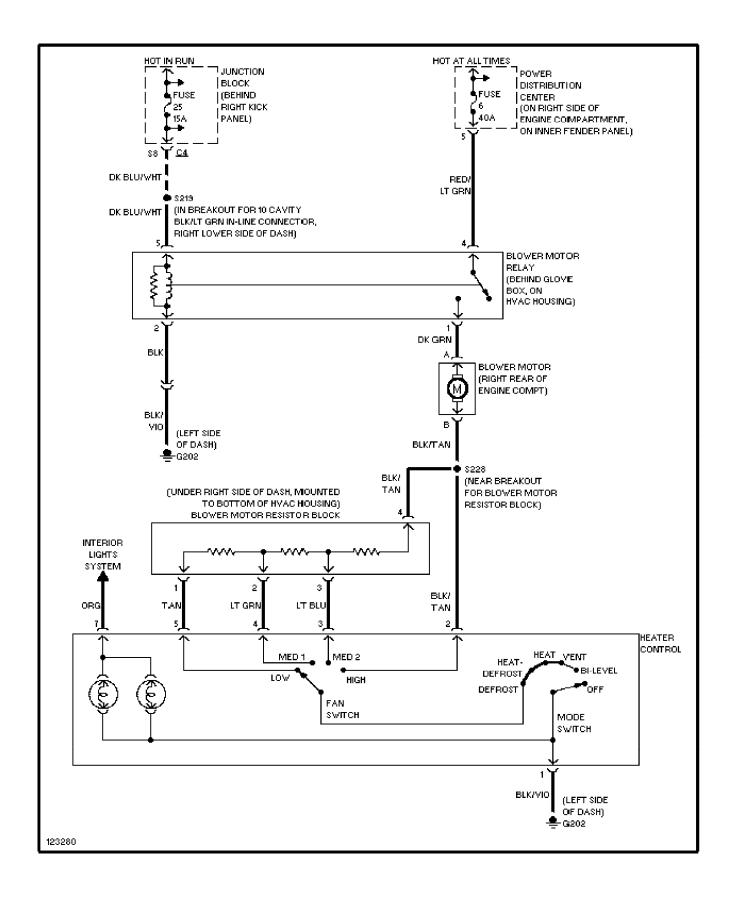

## SYSTEM WIRING DIAGRAMS 2.5L, Manual A/C Circuit

2000 Jeep Cherokee

cdr@wp.pl



#### SYSTEM WIRING DIAGRAMS Heater Circuit (p. 2)



## **SYSTEM WIRING DIAGRAMS** 4.0L, Manual A/C Circuit (p. 3)



### SYSTEM WIRING DIAGRAMS Heater Circuit (p. 4)



## **SYSTEM WIRING DIAGRAMS Anti-lock Brake Circuits (p. 5)**



### SYSTEM WIRING DIAGRAMS Anti-theft Circuit (p. 6)



#### SYSTEM WIRING DIAGRAMS Computer Data Lines (p. 7)



# **SYSTEM WIRING DIAGRAMS Cooling Fan Circuit (p. 8)**



## **SYSTEM WIRING DIAGRAMS**Cruise Control Circuit (p. 9)



# SYSTEM WIRING DIAGRAMS Defogger Circuit (p. 10)



### SYSTEM WIRING DIAGRAMS 2.5L, Engine Performance Circuits (1 of 3) (p. 11)



## SYSTEM WIRING DIAGRAMS 2.5L, Engine Performance Circuits (2 of 3) (p. 12)



## SYSTEM WIRING DIAGRAMS 2.5L, Engine Performance Circuits (3 of 3) (p. 13)



### SYSTEM WIRING DIAGRAMS 4.0L, Engine Performance Circuits (1 of 3) (p. 14)



### SY