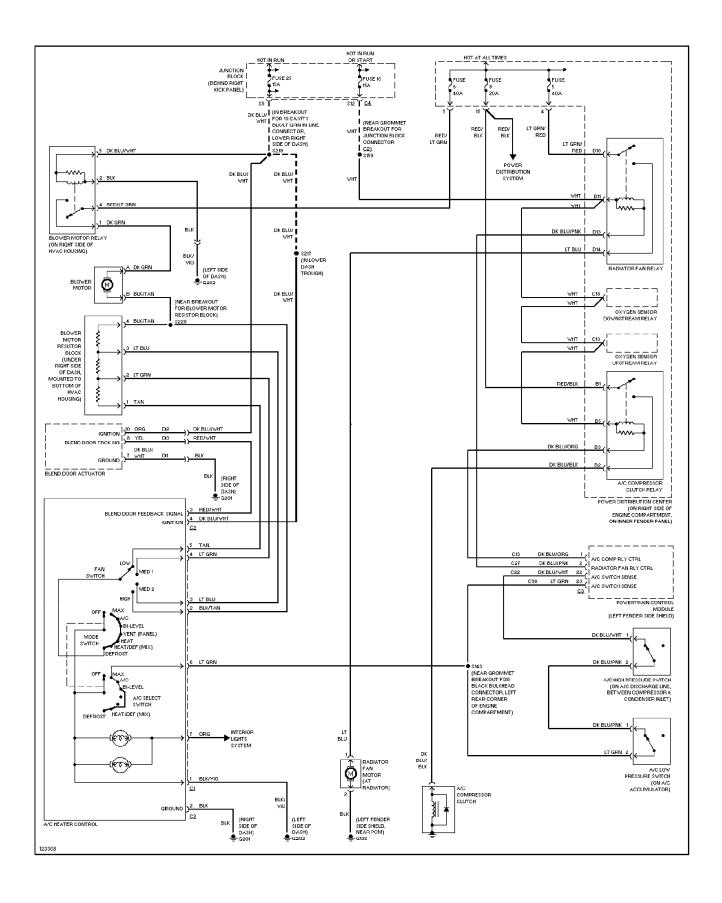

## SYSTEM WIRING DIAGRAMS 2.5L, Manual A/C Circuit

2000 Jeep Cherokee

cdr@wp.pl



#### SYSTEM WIRING DIAGRAMS Heater Circuit (p. 2)



## **SYSTEM WIRING DIAGRAMS** 4.0L, Manual A/C Circuit (p. 3)



### SYSTEM WIRING DIAGRAMS Heater Circuit (p. 4)



## **SYSTEM WIRING DIAGRAMS Anti-lock Brake Circuits (p. 5)**



### SYSTEM WIRING DIAGRAMS Anti-theft Circuit (p. 6)



#### SYSTEM WIRING DIAGRAMS Computer Data Lines (p. 7)



# **SYSTEM WIRING DIAGRAMS Cooling Fan Circuit (p. 8)**



## **SYSTEM WIRING DIAGRAMS**Cruise Control Circuit (p. 9)



# SYSTEM WIRING DIAGRAMS Defogger Circuit (p. 10)



### SYSTEM WIRING DIAGRAMS 2.5L, Engine Performance Circuits (1 of 3) (p. 11)



## SYSTEM WIRING DIAGRAMS 2.5L, Engine Performance Circuits (2 of 3) (p. 12)



## SYSTEM WIRING DIAGRAMS 2.5L, Engine Performance Circuits (3 of 3) (p. 13)



### SYSTEM WIRING DIAGRAMS 4.0L, E