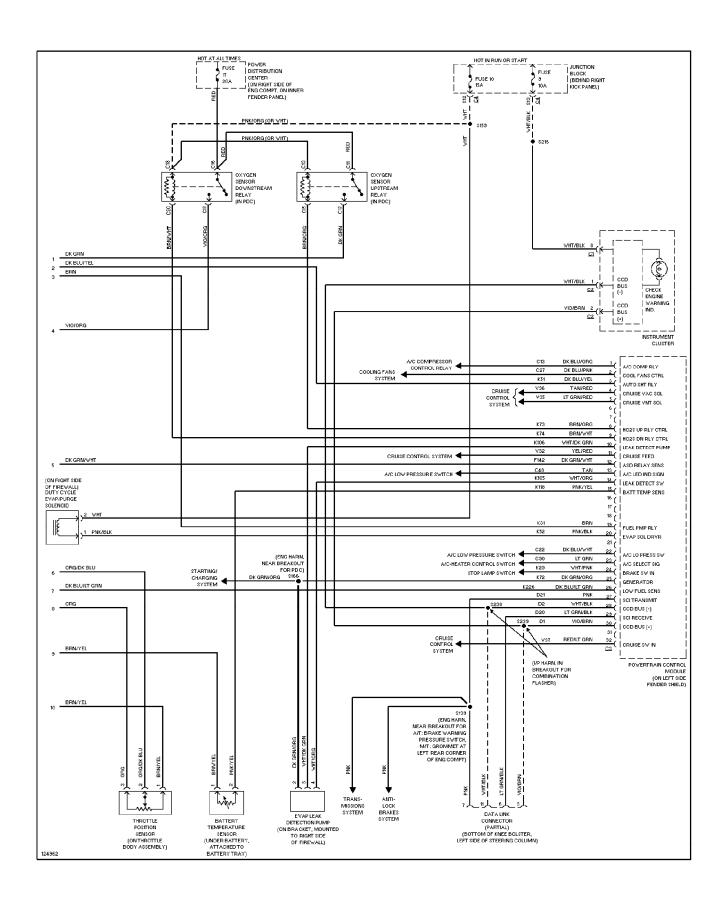

ck Brake Circuits (p. 5)**



### SYSTEM WIRING DIAGRAMS Anti-theft Circuit (p. 6)



#### SYSTEM WIRING DIAGRAMS Computer Data Lines (p. 7)



# **SYSTEM WIRING DIAGRAMS Cooling Fan Circuit (p. 8)**



## **SYSTEM WIRING DIAGRAMS**Cruise Control Circuit (p. 9)



# SYSTEM WIRING DIAGRAMS Defogger Circuit (p. 10)



### SYSTEM WIRING DIAGRAMS 2.5L, Engine Performance Circuits (1 of 3) (p. 11)



## SYSTEM WIRING DIAGRAMS 2.5L, Engine Performance Circuits (2 of 3) (p. 12)



## SYSTEM WIRING DIAGRAMS 2.5L, Engine Performance Circuits (3 of 3) (p. 13)



### SYSTEM WIRING DIAGRAMS 4.0L, Engine Performance Circuits (1 of 3) (p. 14)



### SYSTEM WIRING DIAGRAMS 4.0L, Engine Performance Circuits (2 of 3) (p. 15)



### SYSTEM WIRING DIAGRAMS 4.0L, Engine Performance Circuits (3 of 3) (p. 16)



## **SYSTEM WIRING DIAGRAMS Back-up Lamps Circuit (p. 17)**



## SYSTEM WIRING DIAGRAMS Exterior Lamps & Trailer connector Circuit (p. 18)



### SYSTEM WIRING DIAGRAMS Ground Distribution Circuit (1 of 2) (p. 19)



## SYSTEM WIRING DIAGRAMS Ground Distribution Circuit (2 of 2) (p. 20)



#### SYSTEM WIRING DIAGRAMS Headlight Circuit, W/ DRL (p. 21)



#### SYSTEM WIRING DIAGRAMS Headlight Circuit, W/O DRL (p. 22)



### SYSTEM WIRING DIAGRAMS Horn Circuit (p. 23)



### **SYSTEM WIRING DIAGRAMS Instrument Cluster Circuit (p. 24)**



#### SYSTEM WIRING DIAGRAMS Overhead Console Circuit (p. 25)



## SYSTEM WIRING DIAGRAMS Interior Light Circuit (p. 26)



## SYSTEM WIRING DIAGRAMS Power Distribution Circuit (1 of 3) (p. 27)



## SYSTEM WIRING DIAGRAMS Power Distribution Circuit (2 of