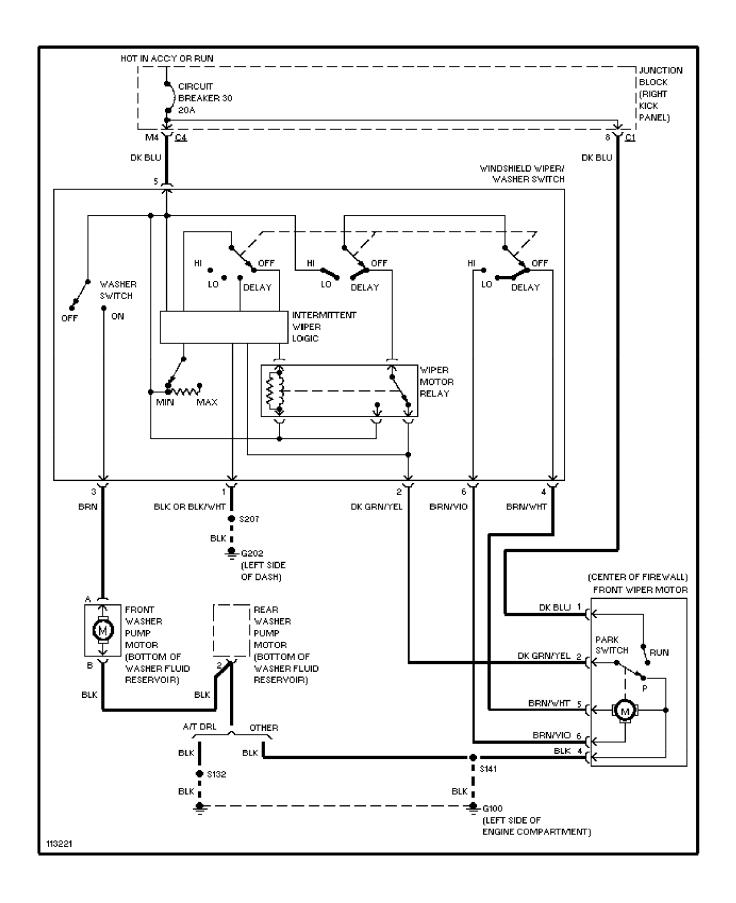

## **SYSTEM WIRING DIAGRAMS Power Window Circuit (p. 35)**



#### SYSTEM WIRING DIAGRAMS Base Radio (p. 36)



### SYSTEM WIRING DIAGRAMS Premium Sound Radio Circuit (p. 37)



# **SYSTEM WIRING DIAGRAMS Shift Interlock Circuit (p. 38)**



# SYSTEM WIRING DIAGRAMS 2.5L, Starting Circuit (p. 39)



#### SYSTEM WIRING DIAGRAMS Charging Circuit (p. 40)



## **SYSTEM WIRING DIAGRAMS** 4.0L, Starting Circuit (p. 41)



#### SYSTEM WIRING DIAGRAMS Charging Circuit (p. 42)



#### SYSTEM WIRING DIAGRAMS Supplemental Restraint Circuit (p. 43)



## SYSTEM WIRING DIAGRAMS 2.5L, TCC Solenoid Circuit (p. 44)



### SYSTEM WIRING DIAGRAMS 4.0L, A/T Circuit (p. 45)



### **SYSTEM WIRING DIAGRAMS Warning System Circuits (p. 46)**



#### **SYSTEM WIRING DIAGRAMS**Front Wiper/Washer Circuit (p. 47)



#### **SYSTEM WIRING DIAGRAMS**Rear Wiper/Washer Circuit (p. 48)