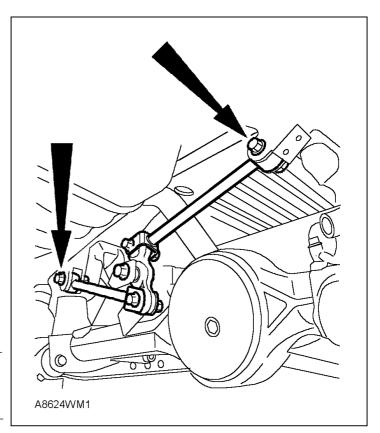

## ACTION:

Refer to Workshop Manual repair number 64.35.35 - Bushes - Watts linkage - Refit - Operation 6 and page 06-20 Torque Wrench Settings - Rear Suspension.

The correct torque setting for the 2 transverse link to chassis bolts (arrowed in illustration) is 140 Nm (103 lbf.ft). All other torque settings remain as stated.