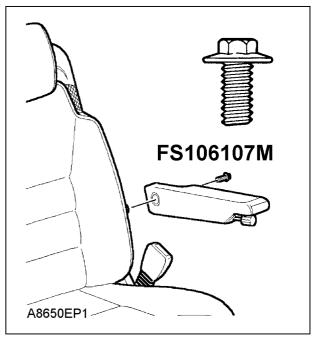

### ACTION:

Upon customer complaint of the above, replace the existing armrest securing screws with the correct patch lock screw FS106107M and tighten to a torque of 10Nm.

Carry out this action on both seats.

PARTS INFORMATION: FS106107M Screw - patch lock - 2 required

WARRANTY CLAIMS: Use Complaint Code: 8A5B

Use S.R.O.: 78.10.89/28 Time allowance: 0.10Hrs