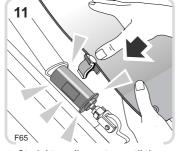

Slide the cover out of the retaining channel.

NOTE: Store the side covers in the lockable stowage box or side pockets in the loadspace, once the softback is erected.

Unhook tonneau cover.

Detach corner post clips. Push and twist to release elbow stay locking collar.