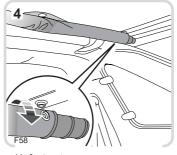

Slide the cover out of the retaining channel.

NOTE: Store the side covers in the lockable stowage box or side pockets in the loadspace, once the softback is erected.

Unhook tonneau cover.

Detach corner post clips. Push and twist to release elbow stay locking collar.