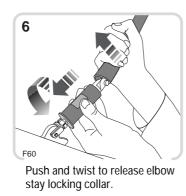

Slide the cover out of the retaining channel.

NOTE: Store the side covers in the lockable stowage box or side pockets in the loadspace, once the softback is erected.

Unhook tonneau cover.

Detach corner post clips. Push and twist to release elbow stay locking collar.