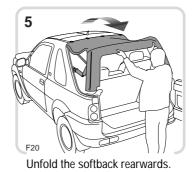

While pushing upwards on the centre roof bow, fold softback forwards.

Straighten elbow stay until the locking collar 'snaps' up. Attach corner post clips to locking collar.

Wrap tonneau cover over softback assembly.