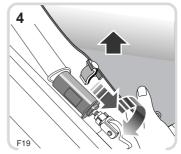

Slide the cover out of the retaining channel.

NOTE: Store the side covers in the lockable stowage box or side pockets in the loadspace, once the softback is erected.

Unhook tonneau cover.

Detach corner post clips. Push and twist to release elbow stay locking collar.

8= F23 Push up to straighten elbow

stay.

71

Ensure elbow stay locking collar 'snaps' up.

Roll up tonneau cover.

Slide the side screen up the retaining channel, using a series of short pushes, positioning the hands where shown.