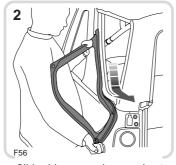

Slide the cover out of the retaining channel.

NOTE: Store the side covers in the lockable stowage box or side pockets in the loadspace, once the softback is erected.

Unhook tonneau cover.

Detach corner post clips. Push and twist to release elbow stay locking collar.

8= F23 Push up to straighten elbow

stay.

71

Ensure elbow stay locking collar 'snaps' up.

Roll up tonneau cover.

Slide the side screen up the retaining channel, using a series of short pushes, positioning the hands where shown.