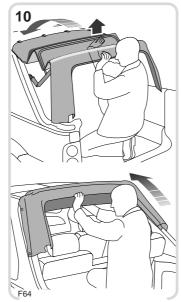

Slide the cover out of the retaining channel.

NOTE: Store the side covers in the lockable stowage box or side pockets in the loadspace, once the softback is erected.

Unhook tonneau cover.

Detach corner post clips. Push and twist to release elbow stay locking collar.