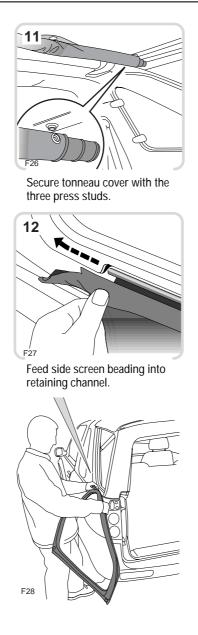

Undo velcro, stud and zip fasteners.

Slide side screen down and out of the retaining channel.

Store side screens in stowage bag.

Unfasten tonneau cover.

Allow cover to unroll.

Allow elbow stays to hinge downwards.

While pushing upwards on the centre roof bow, fold softback forwards.

Straighten elbow stay until the locking collar 'snaps' up. Attach corner post clips to locking collar.

Wrap tonneau cover over softback assembly.

Hook leading edge of tonneau cover over the four hooks.

Feed appropriate side cover ('L' or 'R') into the retaining channel in the direction of the chevrons.

Unfasten the side cover velcro and stud fasteners.

Slide the cover out of the retaining channel.

NOTE: Store the side covers in the lockable stowage box or side pockets in the loadspace, once the softback is erected.

Unhook tonneau cover.

Detach corner post clips. Push and twist to release elbow stay locking collar.

8= F23 Push up to straighten elbow

stay.

71

Ensure elbow stay locking collar 'snaps' up.

Roll up tonneau cover.

Slide the side screen up the retaining channel, using a series of short pushes, positioning the hands where shown.