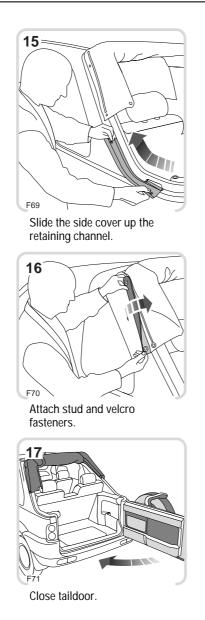

8= F23 Push up to straighten elbow

stay.

71

Ensure elbow stay locking collar 'snaps' up.

Roll up tonneau cover.

Slide the side screen up the retaining channel, using a series of short pushes, positioning the hands where shown.

Attach zip, stud and velcro fasteners.

Close taildoor.