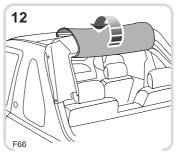

While pushing upwards on the centre roof bow, fold softback forwards.

Straighten elbow stay until the locking collar 'snaps' up. Attach corner post clips to locking collar.

Wrap tonneau cover over softback assembly.

Hook leading edge of tonneau cover over the four hooks.

Feed appropriate side cover ('L' or 'R') into the retaining channel in the direction of the chevrons.

Unfasten the side cover velcro and stud fasteners.