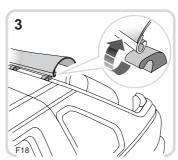

Hook leading edge of tonneau cover over the four hooks.

Feed appropriate side cover ('L' or 'R') into the retaining channel in the direction of the chevrons.

Unfasten the side cover velcro and stud fasteners.

Slide the cover out of the retaining channel.

NOTE: Store the side covers in the lockable stowage box or side pockets in the loadspace, once the softback is erected.

Unhook tonneau cover.

Detach corner post clips. Push and twist to release elbow stay locking collar.