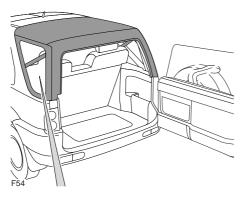

Undo velcro, stud and zip fasteners.

Slide side screen down and out of the retaining channel.

Store side screens in stowage bag.

Unfasten tonneau cover.

Allow cover to unroll.

Allow elbow stays to hinge downwards.

While pushing upwards on the centre roof bow, fold softback forwards.

Straighten elbow stay until the locking collar 'snaps' up. Attach corner post clips to locking collar.

Wrap tonneau cover over softback assembly.