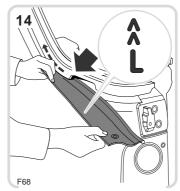

Hook leading edge of tonneau cover over the four hooks.

Feed appropriate side cover ('L' or 'R') into the retaining channel in the direction of the chevrons.

Unfasten the side cover velcro and stud fasteners.

Slide the cover out of the retaining channel.

NOTE: Store the side covers in the lockable stowage box or side pockets in the loadspace, once the softback is erected.

Unhook tonneau cover.

Detach corner post clips. Push and twist to release elbow stay locking collar.