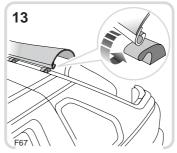

Hook leading edge of tonneau cover over the four hooks.

Feed appropriate side cover ('L' or 'R') into the retaining channel in the direction of the chevrons.

Unfasten the side cover velcro and stud fasteners.