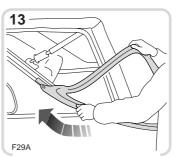

While pushing upwards on the centre roof bow, fold softback forwards.

Straighten elbow stay until the locking collar 'snaps' up. Attach corner post clips to locking collar.

Wrap tonneau cover over softback assembly.

Hook leading edge of tonneau cover over the four hooks.

Feed appropriate side cover ('L' or 'R') into the retaining channel in the direction of the chevrons.

Unfasten the side cover velcro and stud fasteners.