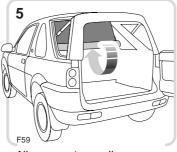

8= F23 Push up to straighten elbow

stay.

71

Ensure elbow stay locking collar 'snaps' up.

Roll up tonneau cover.

Slide the side screen up the retaining channel, using a series of short pushes, positioning the hands where shown.