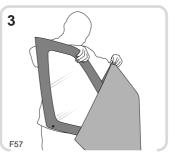

While pushing upwards on the centre roof bow, fold softback forwards.

Straighten elbow stay until the locking collar 'snaps' up. Attach corner post clips to locking collar.

Wrap tonneau cover over softback assembly.

Hook leading edge of tonneau cover over the four hooks.

Feed appropriate side cover ('L' or 'R') into the retaining channel in the direction of the chevrons.

Unfasten the side cover velcro and stud fasteners.