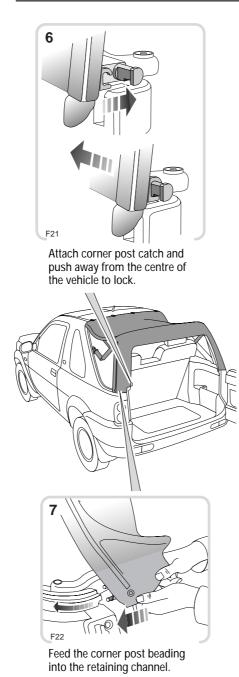

While pushing upwards on the centre roof bow, fold softback forwards.

Straighten elbow stay until the locking collar 'snaps' up. Attach corner post clips to locking collar.

Wrap tonneau cover over softback assembly.

Hook leading edge of tonneau cover over the four hooks.

Feed appropriate side cover ('L' or 'R') into the retaining channel in the direction of the chevrons.

Unfasten the side cover velcro and stud fasteners.