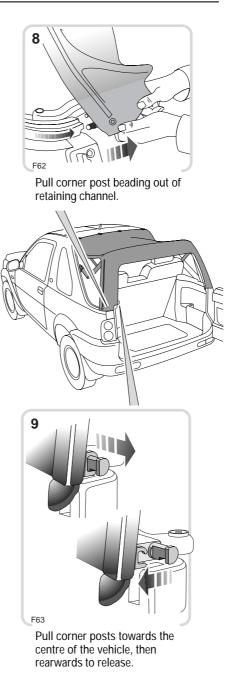

Slide the cover out of the retaining channel.

NOTE: Store the side covers in the lockable stowage box or side pockets in the loadspace, once the softback is erected.

Unhook tonneau cover.

Detach corner post clips. Push and twist to release elbow stay locking collar.