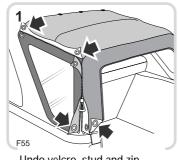

Undo velcro, stud and zip fasteners.

Slide side screen down and out of the retaining channel.

Store side screens in stowage bag.

Unfasten tonneau cover.

Allow cover to unroll.

Allow elbow stays to hinge downwards.