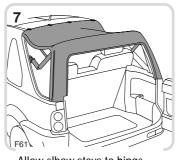

Undo velcro, stud and zip fasteners.

Slide side screen down and out of the retaining channel.

Store side screens in stowage bag.

Unfasten tonneau cover.

Allow cover to unroll.

Allow elbow stays to hinge downwards.