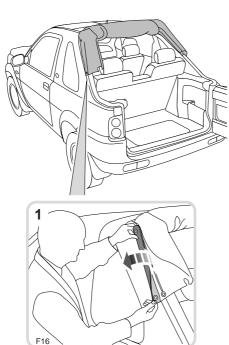

Undo velcro, stud and zip fasteners.

Slide side screen down and out of the retaining channel.

Store side screens in stowage bag.

Unfasten tonneau cover.

Allow cover to unroll.

Allow elbow stays to hinge downwards.

While pushing upwards on the centre roof bow, fold softback forwards.

Straighten elbow stay until the locking collar 'snaps' up. Attach corner post clips to locking collar.

Wrap tonneau cover over softback assembly.