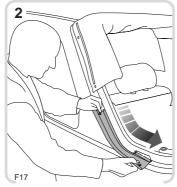

While pushing upwards on the centre roof bow, fold softback forwards.

Straighten elbow stay until the locking collar 'snaps' up. Attach corner post clips to locking collar.

Wrap tonneau cover over softback assembly.

Hook leading edge of tonneau cover over the four hooks.

Feed appropriate side cover ('L' or 'R') into the retaining channel in the direction of the chevrons.

Unfasten the side cover velcro and stud fasteners.