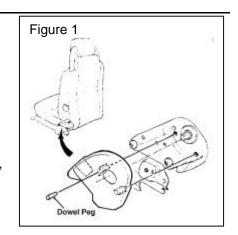

# REPAIR PROCEDURE

- 1. Adjust the seat to its rear-most position.
- 2. Remove the recline mechanism trim piece by pulling it away from the two stud locations in the seat frame.
- 3. Install the new specification trim piece as follows:
  - Locate the trim piece retaining studs.
  - Push the trim piece into the seat frame.
  - Insert the tapered dowel peg into the forward retaining stud, and press firmly.