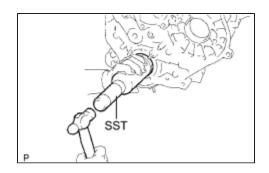

## 1. INSTALL TIMING GEAR CASE OR TIMING CHAIN CASE OIL SEAL

(a) Apply MP grease to a new oil seal lip.

(b) Using SST and a hammer, tap in the oil seal to the depth of 0.5 mm (0.020 in.) from the oil pump case edge.

SST: 09214-60010