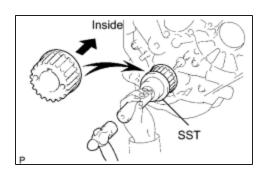

## 2. INSTALL CRANKSHAFT TIMING PULLEY

(a) Align the pulley set key with the key groove of the timing pulley.

(b) Using SST and a hammer, tap in the timing pulley with the flange side facing inward.

SST: 09223-46011