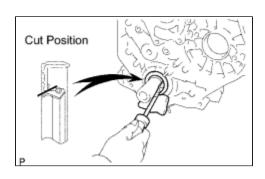

## 3. REMOVE TIMING GEAR CASE OR TIMING CHAIN CASE OIL SEAL

(a) Using a knife, cut off the oil seal lip.

(b) Using a screwdriver, pry out the oil seal.

# NOTICE:

Do not damage the crankshaft. Tape the screwdriver tip.