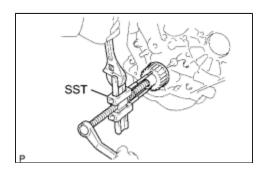

#### 2. REMOVE CRANKSHAFT TIMING PULLEY

(a) Remove the crankshaft timing pulley.

If the timing pulley cannot be removed by a screwdriver, remove it with SST.

SST: 09950-50013

09951-05010 09952-05010 09953-05010 09953-05020 09954-05010