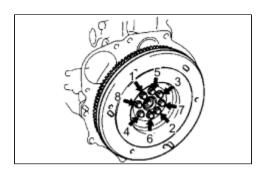

Adhesive:

Part No.08833-00070, THREE BOND 1324 or equivalent

(d) Install the flywheel on the crankshaft.

(e) Install and uniformly tighten the 8 bolts in several steps, in the sequence shown.

Torque: 123 N·m (1,250 kgf·cm, 90ft·lbf)