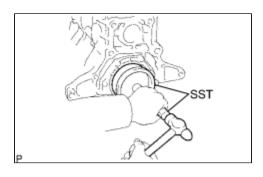

#### NOTICE:

Keep the lip free from foreign matter.

(b) Using SST, tap in the oil seal until its surface is flush with the engine rear oil seal retainer edge.

SST: 09223-15030 SST: 09950-70010

09951-07100