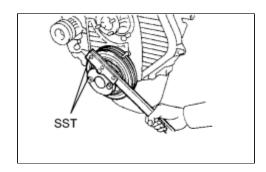

# 4. INSTALL FLYWHEEL SUB-ASSEMBLY

(a) Using SST, hold the crankshaft.

SST: 09213-54015

91651-60855

SST: 09330-00021

- (b) Clean the bolts and bolt holes.
- (c) Apply adhesive to 2 or 3 threads of the bolts.