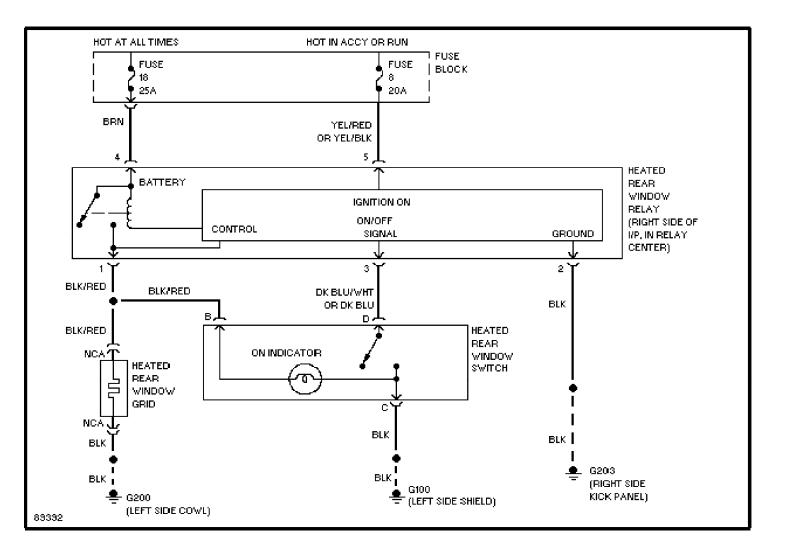

# SYSTEM WIRING DIAGRAMS Cooling Fan Circuit

1992 Jeep Cherokee

CDR@WP.PL



# **SYSTEM WIRING DIAGRAMS Defogger Circuit (p. 2)**



### SYSTEM WIRING DIAGRAMS Horn Circuit (p. 3)



# **SYSTEM WIRING DIAGRAMS Power Antenna Circuit (p. 4)**



# **SYSTEM WIRING DIAGRAMS Power Door Lock Circuit (p. 5)**



# **SYSTEM WIRING DIAGRAMS**Power Mirror Circuit (p. 6)



# **SYSTEM WIRING DIAGRAMS Power Seats Circuit (p. 7)**



# **SYSTEM WIRING DIAGRAMS Power Window Circuit (p. 8)**



### SYSTEM WIRING DIAGRAMS Radio Circuits (p. 9)



## SYSTEM WIRING DIAGRAMS Charging Circuit (p. 10)



### SYSTEM WIRING DIAGRAMS Starting Circuit (p. 11)



### SYSTEM WIRING DIAGRAMS 2-Speed Wiper/Washer Circuit (p. 12)



# **SYSTEM WIRING DIAGRAMS**Interval Wiper/Washer Circuit (p. 13)



# **SYSTEM WIRING DIAGRAMS**Rear Wiper/Washer Circuit (p. 14)



### Fig. 1: Engine Compartment & Headlights (Grids 1-3)



# Fig. 2: Electronic Cont