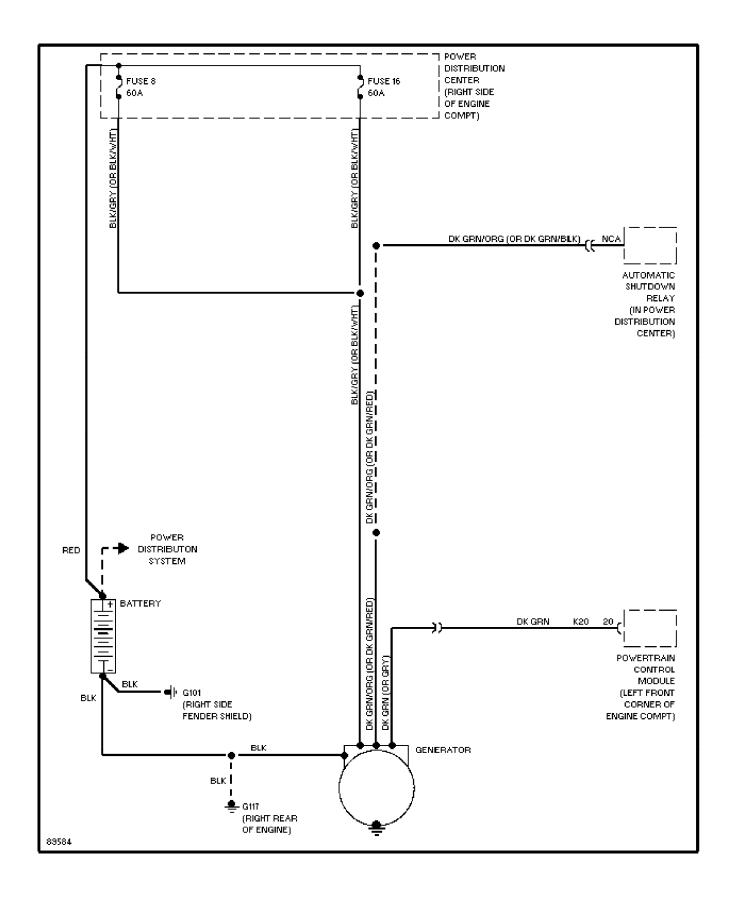

# SYSTEM WIRING DIAGRAMS Cooling Fan Circuit

1992 Jeep Cherokee

CDR@WP.PL



# **SYSTEM WIRING DIAGRAMS Defogger Circuit (p. 2)**



### SYSTEM WIRING DIAGRAMS Horn Circuit (p. 3)



# **SYSTEM WIRING DIAGRAMS Power Antenna Circuit (p. 4)**



# **SYSTEM WIRING DIAGRAMS Power Door Lock Circuit (p. 5)**



# **SYSTEM WIRING DIAGRAMS**Power Mirror Circuit (p. 6)



# **SYSTEM WIRING DIAGRAMS Power Seats Circuit (p. 7)**



# **SYSTEM WIRING DIAGRAMS Power Window Circuit (p. 8)**



### SYSTEM WIRING DIAGRAMS Radio Circuits (p. 9)



## SYSTEM WIRING DIAGRAMS Charging Circuit (p. 10)



### SYSTEM WIRING DIAGRAMS Starting Circuit (p. 11)



### SYSTEM WIRING DIAGRAMS 2-Speed Wiper/Washer Circuit (p. 12)



# **SYSTEM WIRING DIAGRAMS**Interval Wiper/Washer Circuit (p. 13)



# **SYSTEM WIRING DIAGRAMS**Rear Wiper/Washer Circuit (p. 14)



### Fig. 1: Engine Compartment & Headlights (Grids 1-3)



# Fig. 2: Electronic Control Unit(ECU) (2.5 & 4.0 L) (Grids 4-7) (p. 2) 1992 Jeep Cherokee



### Fig. 3: Fuse Block & Ignition Switch (Grids 8-11) (p. 3)



Fig. 4: Anti-Lock Brake Module & ABS Pump Motor (Grids 12-15) (p. 4) 1992 Jeep Cherokee



Ε

Е

Fig. 5: A/C Mode Select Switch, Trans. Ctrl Unit (TCU) (Grids 16-19) (p. 5) 1992 Jeep Cherokee



Fig. 6: Cruise Ctrl Servo & Switch, Wiper/Washer Switch (Grids 20-23) (p. 6) 1992 Jeep Cherokee



Fig. 7: Instrument Cluster, Ala