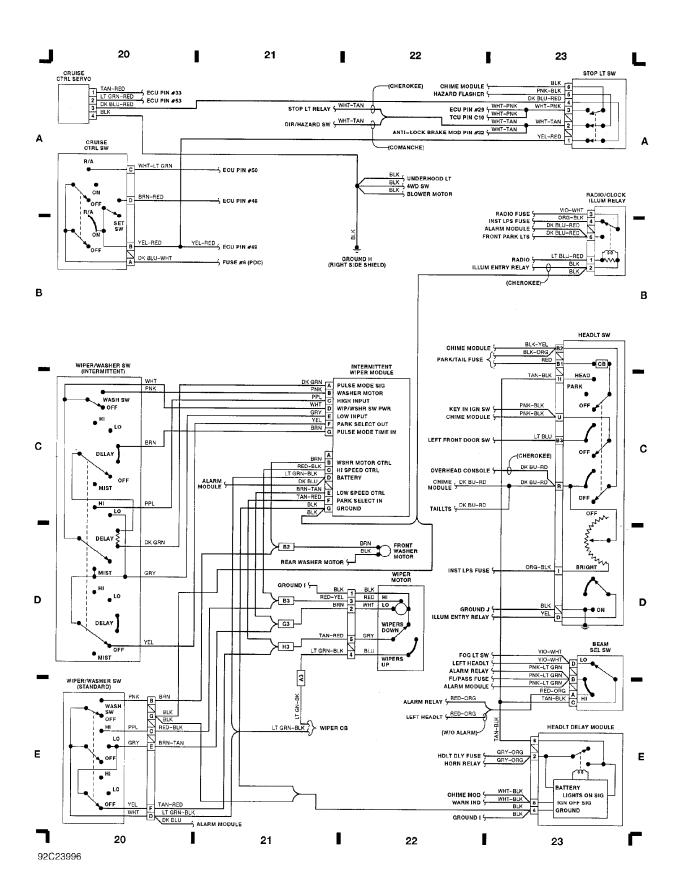

Fig. 6: Cruise Ctrl Servo & Switch, Wiper/Washer Switch (Grids 20-23) (p. 6) 1992 Jeep Cherokee

Fig. 7: Instrument Cluster, Alarm Module & Indicators (Grids 24-27) (p. 7)
1992 Jeep Cherokee

Fig. 8: Accessories & Keyless Entry Module (Grids 28-31) (p. 8) 1992 Jeep Cherokee