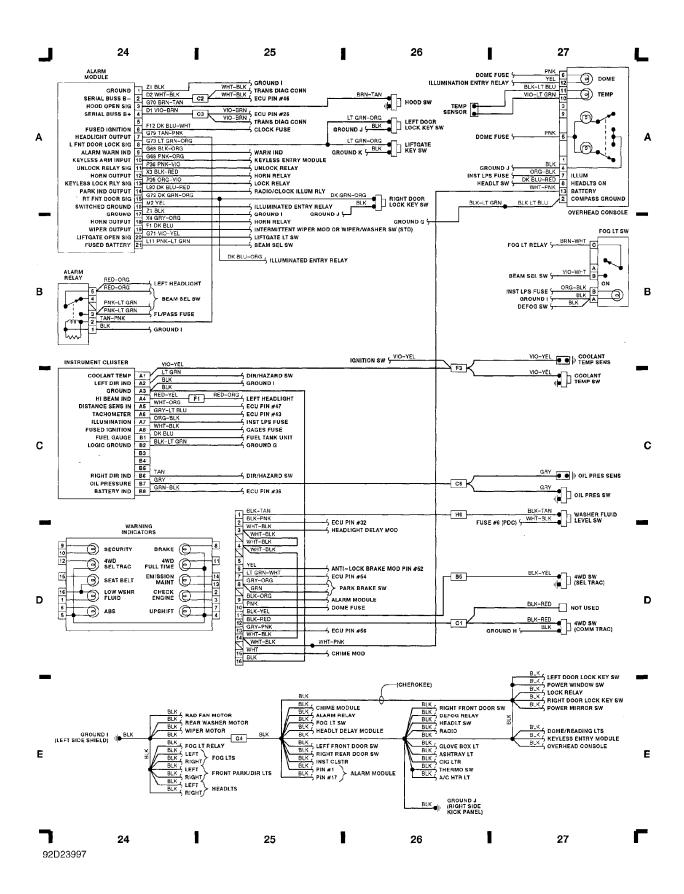

Fig. 6: Cruise Ctrl Servo & Switch, Wiper/Washer Switch (Grids 20-23) (p. 6) 1992 Jeep Cherokee

Fig. 7: Instrument Cluster, Alarm Module & Indicators (Grids 24-27) (p. 7)
1992 Jeep Cherokee

Fig. 8: Accessories & Keyless Entry Module (Grids 28-31) (p. 8) 1992 Jeep Cherokee