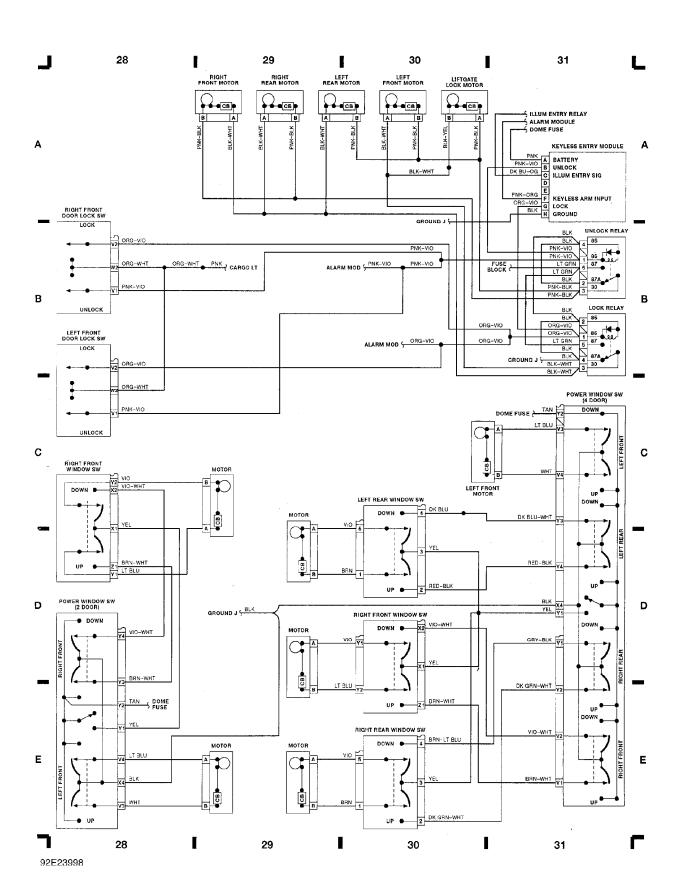

Fig. 6: Cruise Ctrl Servo & Switch, Wiper/Washer Switch (Grids 20-23) (p. 6) 1992 Jeep Cherokee

Fig. 7: Instrument Cluster, Alarm Module & Indicators (Grids 24-27) (p. 7)
1992 Jeep Cherokee

Fig. 8: Accessories & Keyless Entry Module (Grids 28-31) (p. 8) 1992 Jeep Cherokee