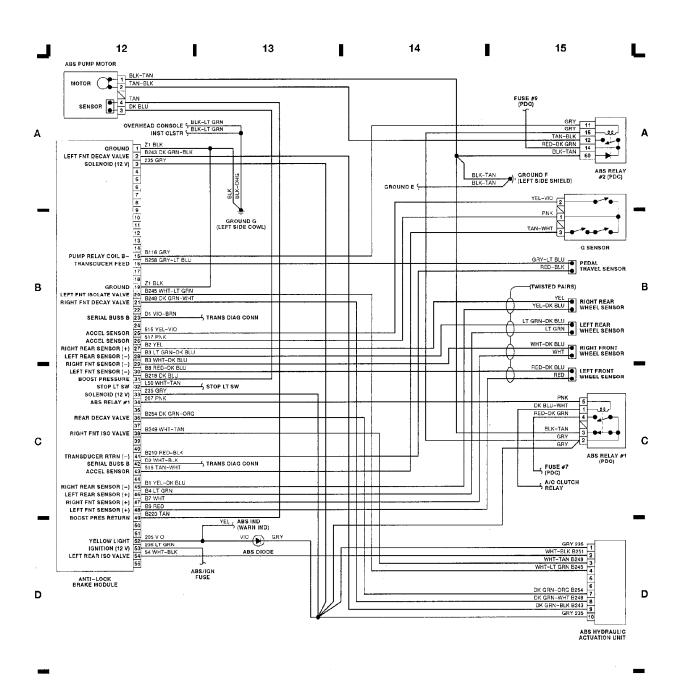

### Fig. 3: Fuse Block & Ignition Switch (Grids 8-11) (p. 3)

Fig. 4: Anti-Lock Brake Module & ABS Pump Motor (Grids 12-15) (p. 4) 1992 Jeep Cherokee

Ε

Е

Fig. 5: A/C Mode Select Switch, Trans. Ctrl Unit (TCU) (Grids 16-19) (p. 5) 1992 Jeep Cherokee