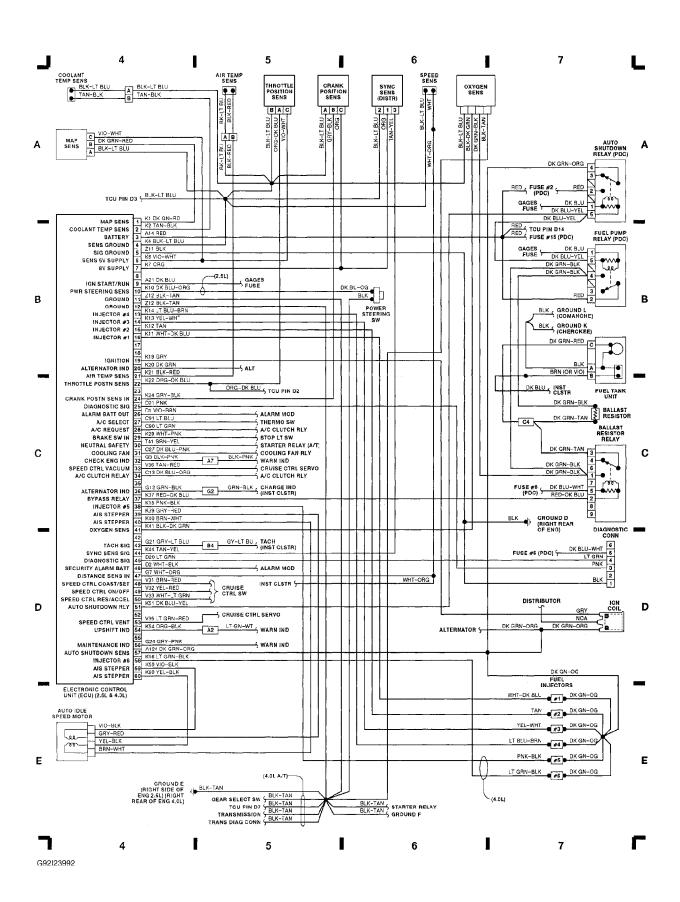

# Fig. 2: Electronic Control Unit(ECU) (2.5 & 4.0 L) (Grids 4-7) (p. 2) 1992 Jeep Cherokee