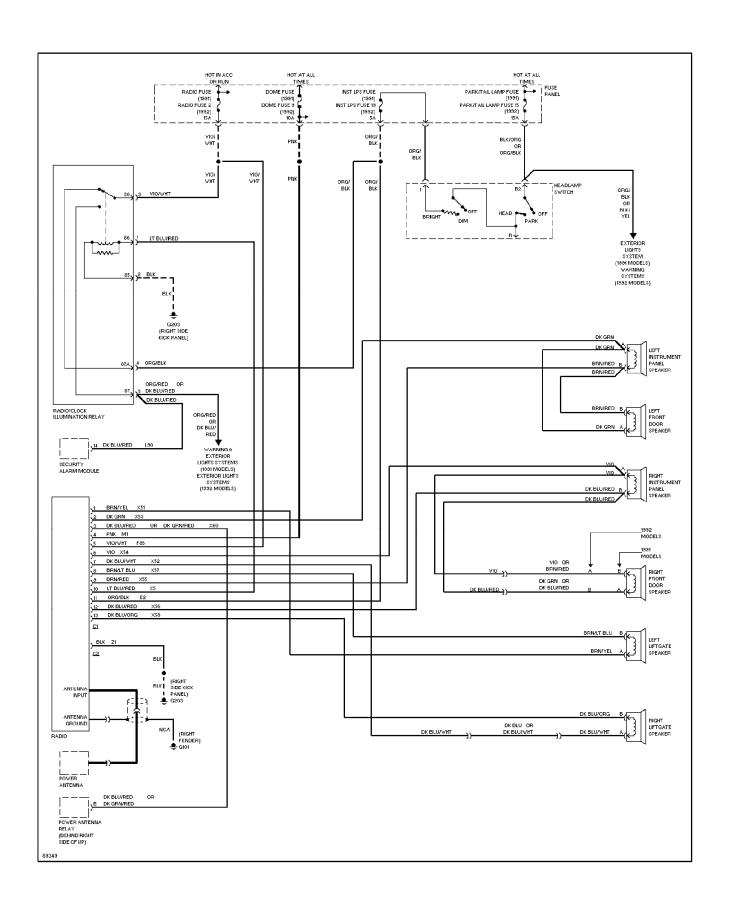

# SYSTEM WIRING DIAGRAMS Cooling Fan Circuit

1992 Jeep Cherokee

CDR@WP.PL



# **SYSTEM WIRING DIAGRAMS Defogger Circuit (p. 2)**



### SYSTEM WIRING DIAGRAMS Horn Circuit (p. 3)



# **SYSTEM WIRING DIAGRAMS Power Antenna Circuit (p. 4)**



# **SYSTEM WIRING DIAGRAMS Power Door Lock Circuit (p. 5)**



# **SYSTEM WIRING DIAGRAMS**Power Mirror Circuit (p. 6)



# **SYSTEM WIRING DIAGRAMS Power Seats Circuit (p. 7)**



# **SYSTEM WIRING DIAGRAMS Power Window Circuit (p. 8)**



### SYSTEM WIRING DIAGRAMS Radio Circuits (p. 9)



## SYSTEM WIRING DIAGRAMS Charging Circuit (p. 10)



### SYSTEM WIRING DIAGRAMS Starting Circuit (p. 11)



### SYSTEM WIRING DIAGRAMS 2-Speed Wiper/Washer Circuit (p. 12)



# **SYSTEM WIRING DIAGRAMS**Interval Wiper/Washer Circuit (p. 13)



# **SYSTEM WIRING DIAGRAMS**Rear Wiper/Washer Circuit (p. 14)



### Fig. 1: Engine Compartment & Headlights (Grids 1-3)



# Fig. 2: Electronic Control Unit(ECU) (2.5 & 4.0 L) (Grids 4-7) (p. 2) 1992 Jeep Cherokee



### Fig. 3: Fuse Block & Ignition Switch (Grids 8-11) (p. 3)



Fig. 4: Anti-Lock Brake Module & ABS Pump Motor (Grids 12-15) (p. 4) 1992 Jeep Cherokee



Ε

Е

Fig. 5: A/C Mode Select Switch, Trans. Ctrl Unit (TCU) (Grids 16-19) (p. 5) 1992 Jeep Cherokee



Fig. 6: Cruise Ctrl Servo & Switch, Wiper/Washer Switch (Grids 20-23) (p. 6)