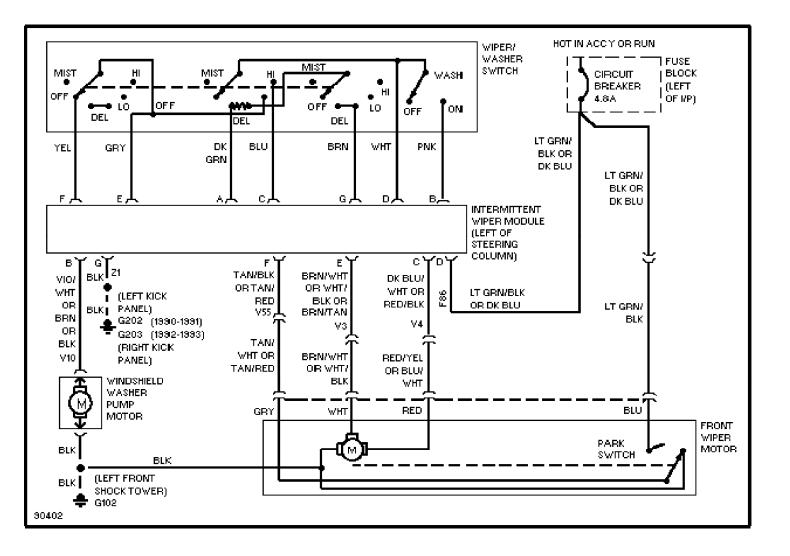

# SYSTEM WIRING DIAGRAMS Cooling Fan Circuit

1992 Jeep Cherokee

CDR@WP.PL



# **SYSTEM WIRING DIAGRAMS Defogger Circuit (p. 2)**



### SYSTEM WIRING DIAGRAMS Horn Circuit (p. 3)



# **SYSTEM WIRING DIAGRAMS Power Antenna Circuit (p. 4)**



# **SYSTEM WIRING DIAGRAMS Power Door Lock Circuit (p. 5)**



# **SYSTEM WIRING DIAGRAMS**Power Mirror Circuit (p. 6)



# **SYSTEM WIRING DIAGRAMS Power Seats Circuit (p. 7)**



# **SYSTEM WIRING DIAGRAMS Power Window Circuit (p. 8)**



### SYSTEM WIRING DIAGRAMS Radio Circuits (p. 9)



## SYSTEM WIRING DIAGRAMS Charging Circuit (p. 10)



### SYSTEM WIRING DIAGRAMS Starting Circuit (p. 11)



### SYSTEM WIRING DIAGRAMS 2-Speed Wiper/Washer Circuit (p. 12)



# **SYSTEM WIRING DIAGRAMS**Interval Wiper/Washer Circuit (p. 13)



# **SYSTEM WIRING DIAGRAMS**Rear Wiper/Washer Circuit (p. 14)



### Fig. 1: Engine Compartment & Headlights (Grids 1-3)



# Fig. 2: Electronic Control Unit(ECU) (2.5 & 4.0 L) (Grids 4-7) (p. 2) 1992 Jeep Cherokee



### Fig. 3: Fuse Block & Ignition Switch (Grids 8-11) (p. 3)



Fig. 4: Anti-Lock Brake Module & ABS Pump Motor (Grids 12-15) (p. 4) 1992 Jeep Cherokee



Ε

Е

Fig. 5: A/C Mode Select Switch, Trans. Ctrl Unit (TCU) (Grids 16-19) (p. 5) 1992 Jeep Cherokee



Fig. 6: Cruise Ctrl Servo & Switch, Wiper/Washer Switch (Grids 20-23) (p. 6) 1992 Jeep Cherokee



Fig. 7: Instrument Cluster, Alarm Module & Indicators (Grids 24-27) (p. 7)
1992 Jeep Cherokee



Fig. 8: Accessories & Keyless Entry Module (Grids 28-31) (p. 8) 1992 Jeep Cherokee



### Fig. 9: Accessories (Cont.) (Grids