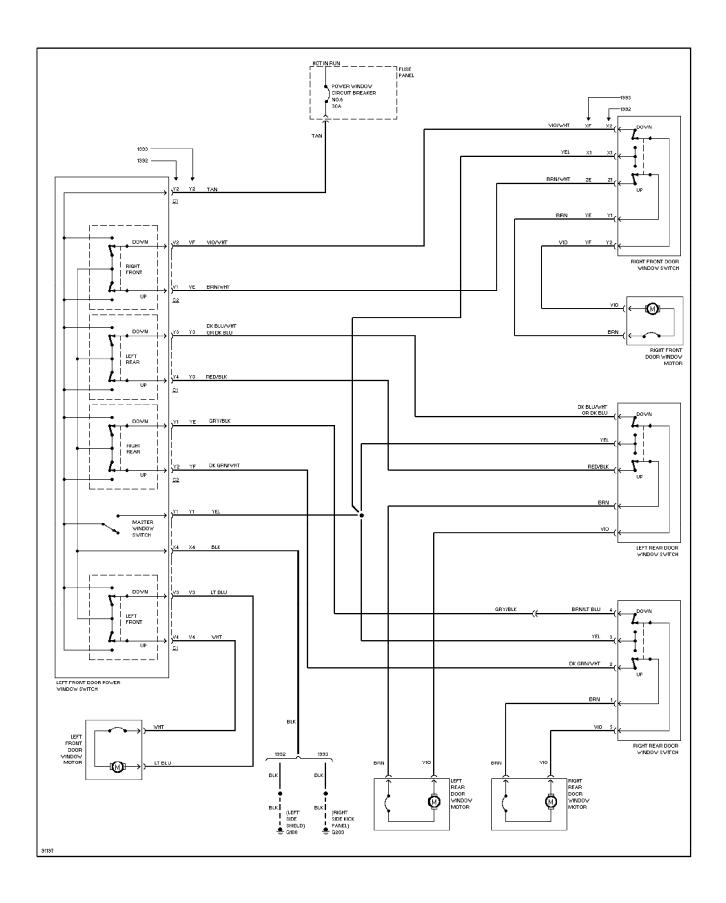

# SYSTEM WIRING DIAGRAMS Cooling Fan Circuit

1992 Jeep Cherokee

CDR@WP.PL



# **SYSTEM WIRING DIAGRAMS Defogger Circuit (p. 2)**



### SYSTEM WIRING DIAGRAMS Horn Circuit (p. 3)



# **SYSTEM WIRING DIAGRAMS Power Antenna Circuit (p. 4)**



# **SYSTEM WIRING DIAGRAMS Power Door Lock Circuit (p. 5)**



# **SYSTEM WIRING DIAGRAMS**Power Mirror Circuit (p. 6)



# **SYSTEM WIRING DIAGRAMS Power Seats Circuit (p. 7)**



# **SYSTEM WIRING DIAGRAMS Power Window Circuit (p. 8)**



### SYSTEM WIRING DIAGRAMS Radio Circuits (p. 9)



## SYSTEM WIRING DIAGRAMS Charging Circuit (p. 10)



### SYSTEM WIRING DIAGRAMS Starting Circuit (p. 11)



### SYSTEM WIRING DIAGRAMS 2-Speed Wiper/Washer Circuit (p. 12)



# **SYSTEM WIRING DIAGRAMS**Interval Wiper/Washer Circuit (p. 13)



# **SYSTEM WIRING DIAGRAMS**Rear Wiper/Washer Circuit (p. 14)



### Fig. 1: Engine Compartment & Headlights (Grids 1-3)



# Fig. 2: Electronic Control Unit(ECU) (2.5 & 4.0 L) (Grids 4-7) (p. 2) 1992 Jeep Cherokee



### Fig. 3: Fuse Block & Ignition Switch (Grids 8-11) (p. 3)



Fig. 4: Anti-Lock Brake Module & ABS Pump Motor (Grids 12-15) (p. 4) 1992 Jeep Cherokee



Ε

Е

Fig. 5: A/C Mode Select Switch, Trans. Ctrl Unit (TCU) (Grids 16-19) (p. 5) 1992 Jeep Cherokee



Fig. 6: Cruise Ctrl Serv