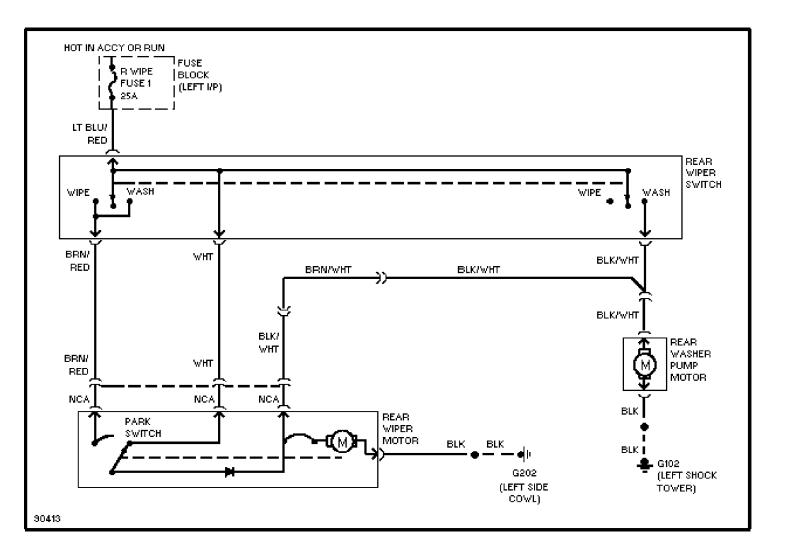

992 Jeep Cherokee

CDR@WP.PL



# **SYSTEM WIRING DIAGRAMS Defogger Circuit (p. 2)**



### SYSTEM WIRING DIAGRAMS Horn Circuit (p. 3)



# **SYSTEM WIRING DIAGRAMS Power Antenna Circuit (p. 4)**



# **SYSTEM WIRING DIAGRAMS Power Door Lock Circuit (p. 5)**



# **SYSTEM WIRING DIAGRAMS**Power Mirror Circuit (p. 6)



# **SYSTEM WIRING DIAGRAMS Power Seats Circuit (p. 7)**



# **SYSTEM WIRING DIAGRAMS Power Window Circuit (p. 8)**



### SYSTEM WIRING DIAGRAMS Radio Circuits (p. 9)



## SYSTEM WIRING DIAGRAMS Charging Circuit (p. 10)



### SYSTEM WIRING DIAGRAMS Starting Circuit (p. 11)



### SYSTEM WIRING DIAGRAMS 2-Speed Wiper/Washer Circuit (p. 12)



# **SYSTEM WIRING DIAGRAMS**Interval Wiper/Washer Circuit (p. 13)



# **SYSTEM WIRING DIAGRAMS**Rear Wiper/Washer Circuit (p. 14)



### Fig. 1: Engine Compartment & Headlights (Grids 1-3)



# Fig. 2: Electronic Control Unit(ECU) (2.5 & 4.0 L) (Grids 4-7) (p. 2) 1992 Jeep Cherokee



### Fig. 3: Fuse Block & Ignition Switch (Grids 8-11) (p. 3)



Fig. 4: Anti-Lock Brake Module & ABS Pump Motor (Grids 12-15) (p. 4) 1992 Jeep Cherokee



Ε

Е

Fig. 5: A/C Mode Select Switch, Trans. Ctrl Unit (TCU) (Grids 16-19) (p. 5) 1992 Jeep Cherokee



Fig. 6: Cruise Ctrl Servo & Switch, Wiper/Washer Switch (Grids 20-23) (p. 6) 1992 Jeep Cherokee



Fig. 7: Instrument Cluster, Alarm Module & Indicators (Grids 24-27) (p. 7)
1992 Jeep Cherokee



Fig. 8: Accessories & Keyless Entry Module (Grids 28-31) (p. 8) 1992 Jeep Cherokee



### Fig. 9: Accessories (Cont.) (Grids 32-35) (p. 9)



Fig. 10: Trailer Connection & Taillights (Grids