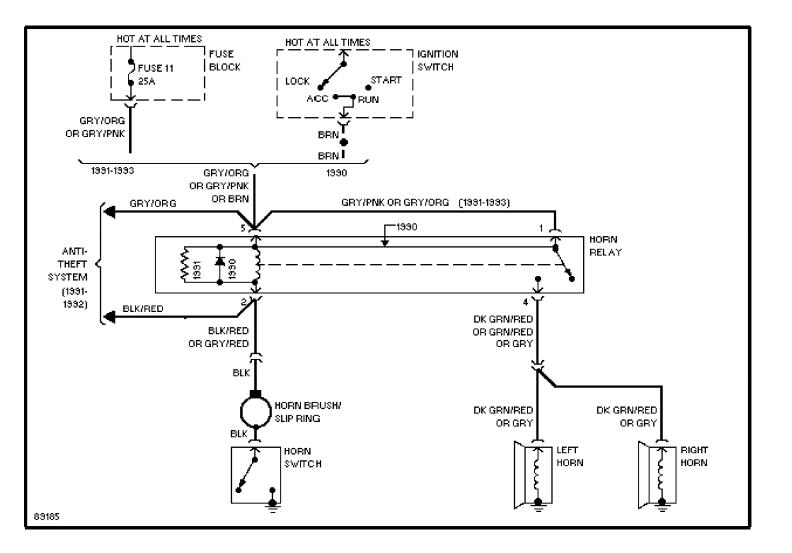

# SYSTEM WIRING DIAGRAMS Cooling Fan Circuit

1992 Jeep Cherokee

CDR@WP.PL



# **SYSTEM WIRING DIAGRAMS Defogger Circuit (p. 2)**



### SYSTEM WIRING DIAGRAMS Horn Circuit (p. 3)



# **SYSTEM WIRING DIAGRAMS Power Antenna Circuit (p. 4)**



# **SYSTEM WIRING DIAGRAMS Power Door Lock Circuit (p. 5)**



# **SYSTEM WIRING DIAGRAMS**Power Mirror Circuit (p. 6)



# **SYSTEM WIRING DIAGRAMS Power Seats Circuit (p. 7)**



# **SYSTEM WIRING DIAGRAMS Power Window Circuit (p. 8)**



### SYSTEM WIRING DIAGRAMS Radio Circuits (p. 9)



## SYSTEM WIRING DIAGRAMS Charging Circuit (p. 10)



### SYSTEM WIRING DIAGRAMS Starting Circuit (p. 11)



### SYSTEM WIRING DIAGRAMS 2-Speed Wiper/Washer Circuit (p. 12)



# **SYSTEM WIRING DIAGRAMS**Interval Wiper/Washer Circuit (p. 13)



# **SYSTEM WIRING DIAGRAMS**Rear Wiper/Washer Circuit (p. 14)



### Fig. 1: Engine Compartment & Headlights (Grids 1-3)



# Fig. 2: Electronic Control Unit(ECU) (2.5 & 4.0 L) (Grids 4-7) (p. 2) 199