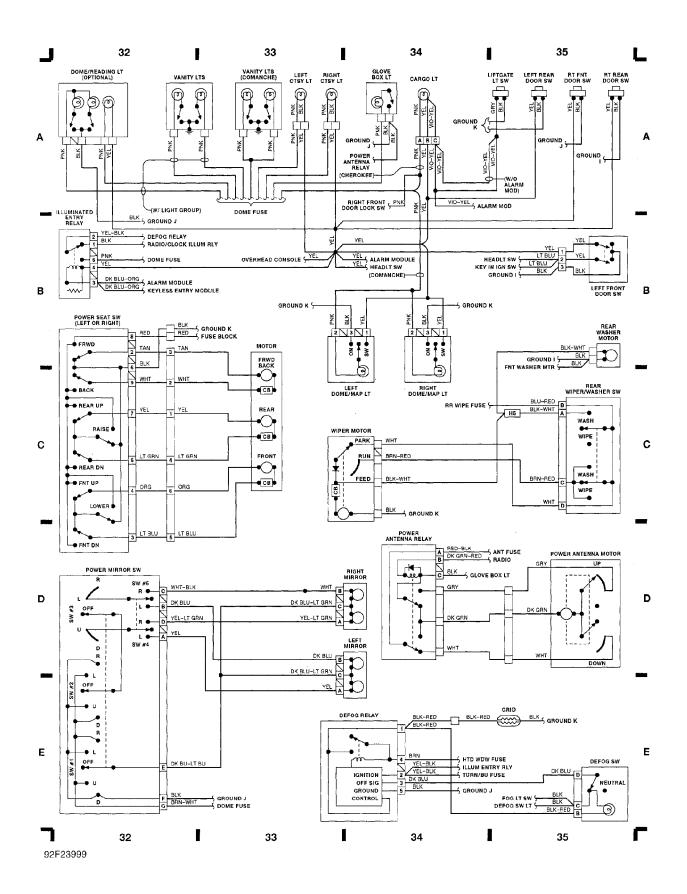

### Fig. 9: Accessories (Cont.) (Grids 32-35) (p. 9)

Fig. 10: Trailer Connection & Taillights (Grids 36-39) (p. 10)