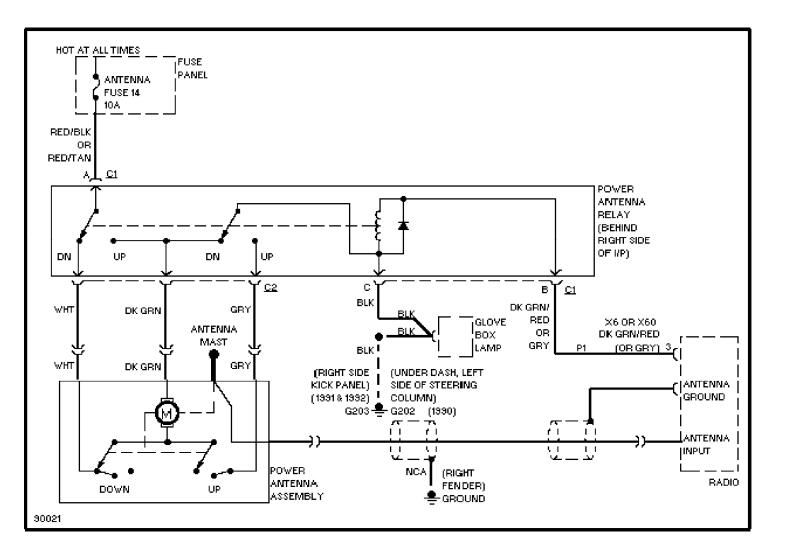

# SYSTEM WIRING DIAGRAMS Cooling Fan Circuit

1992 Jeep Cherokee

CDR@WP.PL



# **SYSTEM WIRING DIAGRAMS Defogger Circuit (p. 2)**



### SYSTEM WIRING DIAGRAMS Horn Circuit (p. 3)



# **SYSTEM WIRING DIAGRAMS Power Antenna Circuit (p. 4)**



# **SYSTEM WIRING DIAGRAMS Power Door Lock Circuit (p. 5)**



# **SYSTEM WIRING DIAGRAMS**Power Mirror Circuit (p. 6)



# **SYSTEM WIRING DIAGRAMS Power Seats Circuit (p. 7)**



# **SYSTEM WIRING DIAGRAMS Power Window Circuit (p. 8)**



### SYSTEM WIRING DIAGRAMS Radio Circuits (p. 9)



## SYSTEM WIRING DIAGRAMS Charging Circuit (p. 10)



### SYSTEM WIRING DIAGRAMS Starting Circuit (p. 11)



### SYSTEM WIRING DIAGRAMS 2-Speed Wiper/Washer Circuit (p. 12)



# **SYSTEM WIRING DIAGRAMS**Interval Wiper/Washer Circuit (p. 13)



# **SYSTEM WIRING DIAGRAMS**Rear Wiper/Washer Circuit (p. 14)



### Fig. 1: Engine Compartment & Headlights (Grids 1-3)



# Fig. 2: Electronic Control Unit(ECU) (2.5 & 4.0 L) (Grids 4-7) (p. 2) 1992 Jeep Cherokee



### Fig. 3: Fuse Block & Ignition Switch (