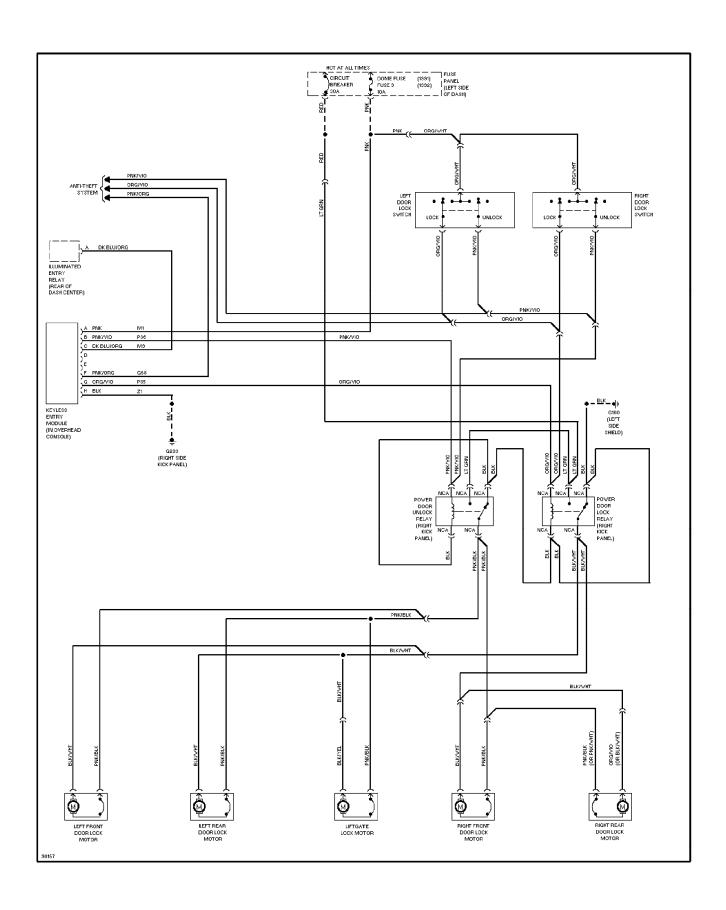

# SYSTEM WIRING DIAGRAMS Cooling Fan Circuit

1992 Jeep Cherokee

CDR@WP.PL



# **SYSTEM WIRING DIAGRAMS Defogger Circuit (p. 2)**



### SYSTEM WIRING DIAGRAMS Horn Circuit (p. 3)



# **SYSTEM WIRING DIAGRAMS Power Antenna Circuit (p. 4)**



# **SYSTEM WIRING DIAGRAMS Power Door Lock Circuit (p. 5)**



# **SYSTEM WIRING DIAGRAMS**Power Mirror Circuit (p. 6)



# **SYSTEM WIRING DIAGRAMS Power Seats Circuit (p. 7)**



# **SYSTEM WIRING DIAGRAMS Power Window Circuit (p. 8)**



### SYSTEM WIRING DIAGRAMS Radio Circuits (p. 9)



## SYSTEM WIRING DIAGRAMS Charging Circuit (p. 10)



### SYSTEM WIRING DIAGRAMS Starting Circuit (p. 11)



### SYSTEM WIRING DIAGRAMS 2-Speed Wiper/Washer Circuit (p. 12)



# **SYSTEM WIRING DIAGRAMS**Interval Wiper/Washer Circuit (p. 13)



# **SYSTEM WIRING DIAGRAMS**Rear Wiper/Washer Circuit (p. 14)



### Fig. 1: Engine Compartment & Headlights (Grids 1-3)



# Fig. 2: Electronic Control Unit(ECU) (2.5 & 4.0 L) (Grids 4-7) (p. 2) 1992 Jeep Cherokee



### Fig. 3: Fuse Block & Ignition Switch (Grids 8-11) (p. 3)



Fig. 4: Anti-Lock Brake Module & ABS Pump