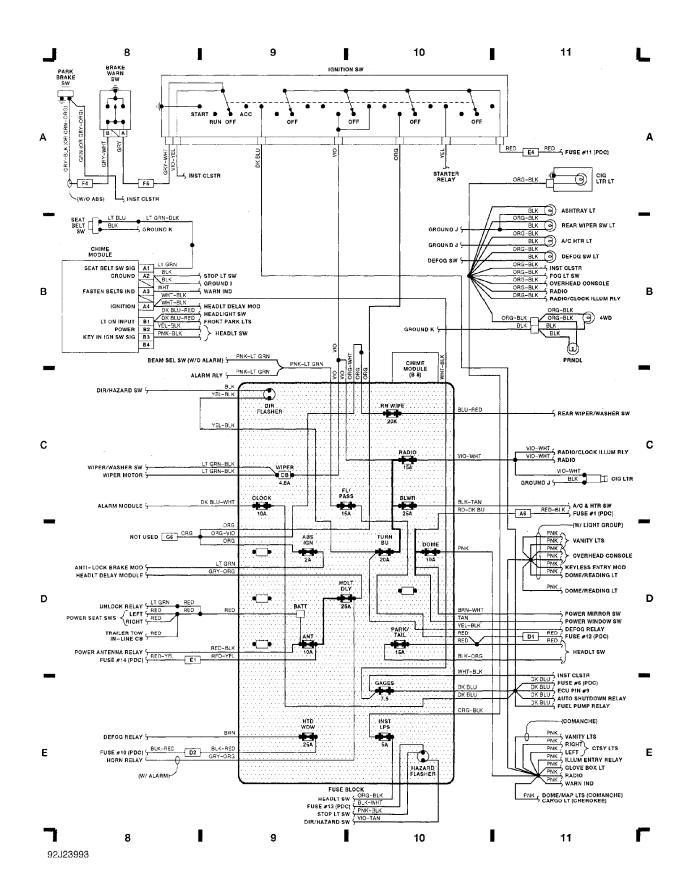

### Fig. 3: Fuse Block & Ignition Switch (Grids 8-11) (p. 3)

Fig. 4: Anti-Lock Brake Module & ABS Pump Motor (Grids 12-15) (p. 4) 1992 Jeep Cherokee

Ε

Е

Fig. 5: A/C Mode Select Switch, Trans. Ctrl Unit (TCU) (Grids 16-19) (p. 5) 1992 Jeep Cherokee