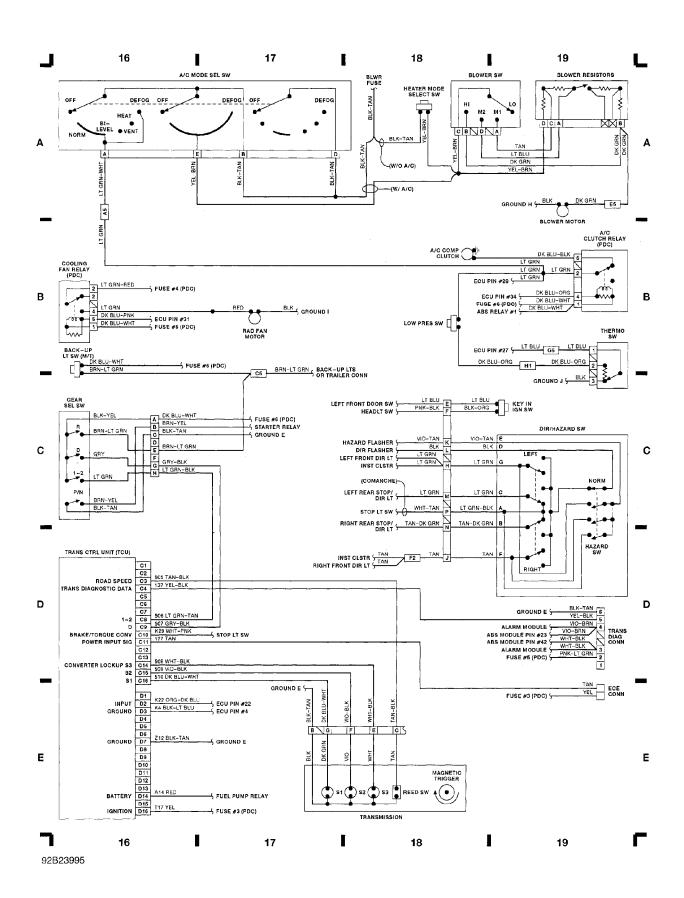

### Fig. 3: Fuse Block & Ignition Switch (Grids 8-11) (p. 3)

Fig. 4: Anti-Lock Brake Module & ABS Pump Motor (Grids 12-15) (p. 4) 1992 Jeep Cherokee

Ε

Е

Fig. 5: A/C Mode Select Switch, Trans. Ctrl Unit (TCU) (Grids 16-19) (p. 5) 1992 Jeep Cherokee