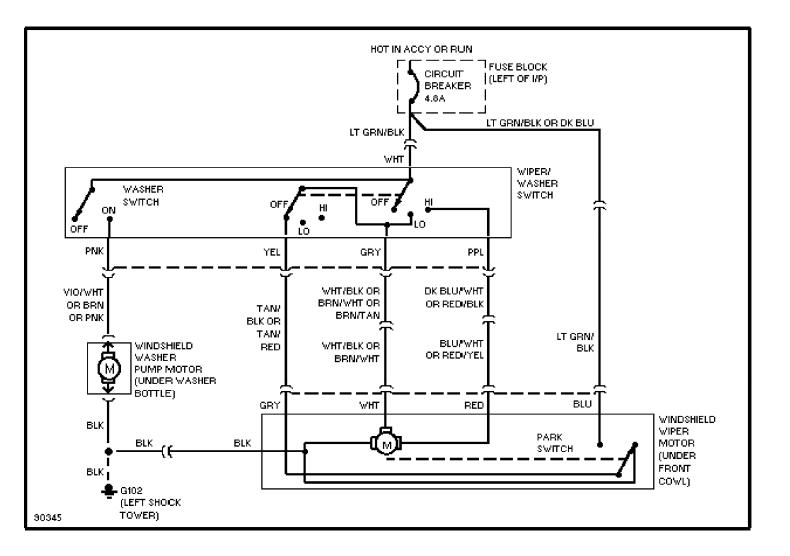

# SYSTEM WIRING DIAGRAMS Cooling Fan Circuit

1992 Jeep Cherokee

CDR@WP.PL



# **SYSTEM WIRING DIAGRAMS Defogger Circuit (p. 2)**



### SYSTEM WIRING DIAGRAMS Horn Circuit (p. 3)



# **SYSTEM WIRING DIAGRAMS Power Antenna Circuit (p. 4)**



# **SYSTEM WIRING DIAGRAMS Power Door Lock Circuit (p. 5)**



# **SYSTEM WIRING DIAGRAMS**Power Mirror Circuit (p. 6)



# **SYSTEM WIRING DIAGRAMS Power Seats Circuit (p. 7)**



# **SYSTEM WIRING DIAGRAMS Power Window Circuit (p. 8)**



### SYSTEM WIRING DIAGRAMS Radio Circuits (p. 9)



## SYSTEM WIRING DIAGRAMS Charging Circuit (p. 10)



### SYSTEM WIRING DIAGRAMS Starting Circuit (p. 11)



### SYSTEM WIRING DIAGRAMS 2-Speed Wiper/Washer Circuit (p. 12)



# **SYSTEM WIRING DIAGRAMS**Interval Wiper/Washer Circuit (p. 13)



# **SYSTEM WIRING DIAGRAMS**Rear Wiper/Washer Circuit (p. 14)



### Fig. 1: Engine Compartment & Headlights (Grids 1-3)



# Fig. 2: Electronic Control Unit(ECU) (2.5 & 4.0 L) (Grids 4-7) (p. 2) 1992 Jeep Cherokee



### Fig. 3: Fuse Block & Ignition Switch (Grids 8-11) (p. 3)



Fig. 4: Anti-Lock Brake Module & ABS Pump Motor (Grids 12-15) (p. 4) 1992 Jeep Cherokee



Ε

Е

Fig. 5: A/C Mode Select Switch, Trans. Ctrl Unit (TCU) (Grids 16-19) (p. 5) 1992 Jeep Cherokee



Fig. 6: Cruise Ctrl Servo & Switch, Wiper/Washer Switch (Grids 20-23) (p. 6) 1992 Jeep Cherokee



Fig. 7: Instrument Cluster, Alarm Module & Indicators (Grids 24-27) (p. 7)
1992 Jeep Cherokee



Fig. 8: Accessories & Keyless Entry Module (Grids 28-31)