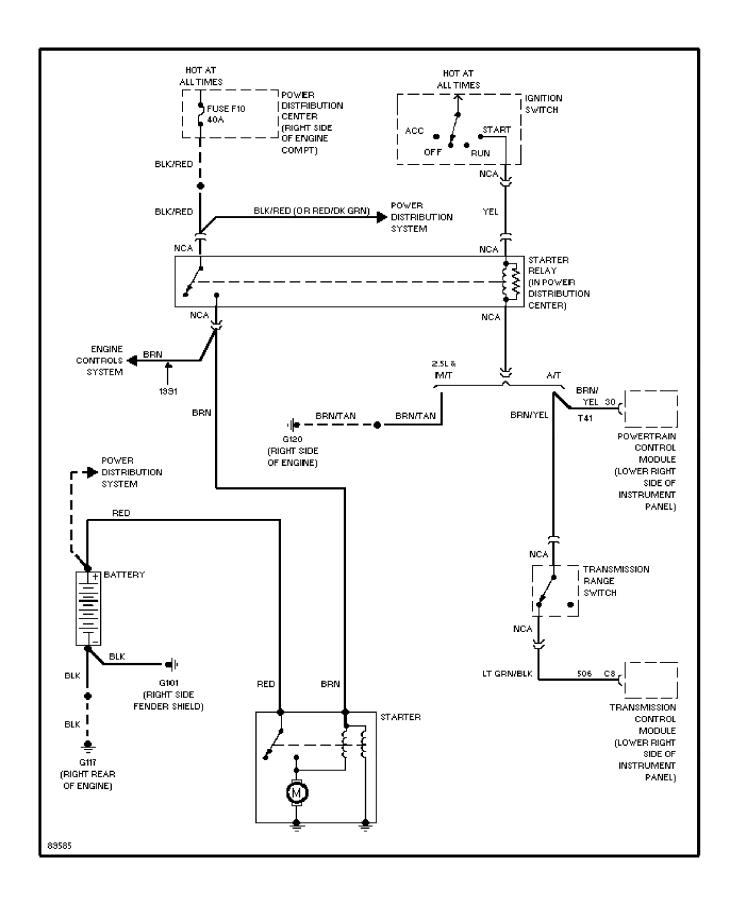

# SYSTEM WIRING DIAGRAMS Cooling Fan Circuit

1992 Jeep Cherokee

CDR@WP.PL



# **SYSTEM WIRING DIAGRAMS Defogger Circuit (p. 2)**



### SYSTEM WIRING DIAGRAMS Horn Circuit (p. 3)



# **SYSTEM WIRING DIAGRAMS Power Antenna Circuit (p. 4)**



# **SYSTEM WIRING DIAGRAMS Power Door Lock Circuit (p. 5)**



# **SYSTEM WIRING DIAGRAMS**Power Mirror Circuit (p. 6)



# **SYSTEM WIRING DIAGRAMS Power Seats Circuit (p. 7)**



# **SYSTEM WIRING DIAGRAMS Power Window Circuit (p. 8)**



### SYSTEM WIRING DIAGRAMS Radio Circuits (p. 9)



## SYSTEM WIRING DIAGRAMS Charging Circuit (p. 10)



### SYSTEM WIRING DIAGRAMS Starting Circuit (p. 11)



### SYSTEM WIRING DIAGRAMS 2-Speed Wiper/Washer Circuit (p. 12)



# **SYSTEM WIRING DIAGRAMS**Interval Wiper/Washer Circuit (p. 13)



# **SYSTEM WIRING DIAGRAMS**Rear Wiper/Washer Circuit (p. 14)



### Fig. 1: Engine Compartment & Headlights (Grids 1-3)



# Fig. 2: Electronic Control Unit(ECU) (2.5 & 4.0 L) (Grids 4-7) (p. 2) 1992 Jeep Cherokee



### Fig. 3: Fuse Block & Ignition Switch (Grids 8-11) (p. 3)



Fig. 4: Anti-Lock Brake Module & ABS Pump Motor (Grids 12-15) (p. 4) 1992 Jeep Cherokee



Ε

Е

Fig. 5: A/C Mode Select Switch, Trans. Ctrl Unit (TCU) (Grids 16-19) (p. 5) 1992 Jeep Cherokee



Fig. 6: Cruise Ctrl Servo & Switch, Wiper/Washer Switch (Grids 20-23) (p. 6) 1992 Jeep Cherokee



Fig. 7: Instrument Cluster, Alarm Module & Indicators (Grids 24-27) (p. 7)
1992 Jeep C