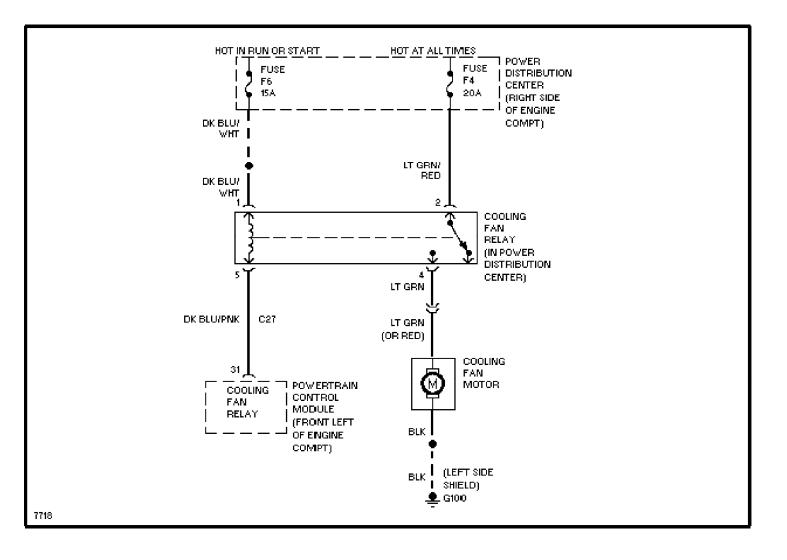

# SYSTEM WIRING DIAGRAMS Cooling Fan Circuit

1992 Jeep Cherokee

CDR@WP.PL



# **SYSTEM WIRING DIAGRAMS Defogger Circuit (p. 2)**



### SYSTEM WIRING DIAGRAMS Horn Circuit (p. 3)



# **SYSTEM WIRING DIAGRAMS Power Antenna Circuit (p. 4)**



# **SYSTEM WIRING DIAGRAMS Power Door Lock Circuit (p. 5)**



# **SYSTEM WIRING DIAGRAMS**Power Mirror Circuit (p. 6)



# **SYSTEM WIRING DIAGRAMS Power Seats Circuit (p. 7)**



# **SYSTEM WIRING DIAGRAMS Power Window Circuit (p. 8)**



### SYSTEM WIRING DIAGRAMS Radio Circuits (p. 9)



## SYSTEM WIRING DIAGRAMS Charging Circuit (p. 10)



### SYSTEM WIRING DIAGRAMS Starting Circuit (p. 11)



### SYSTEM WIRING DIAGRAMS 2-Speed Wiper/Washer Circuit (p. 12)



# **SYSTEM WIRING DIAGRAMS**Interval Wiper/Washer Circuit (p. 13)



# **SYSTEM WIRING DIAGRAMS**Rear Wiper/Washer Circuit (p. 14)



### Fig. 1: Engine Compartme