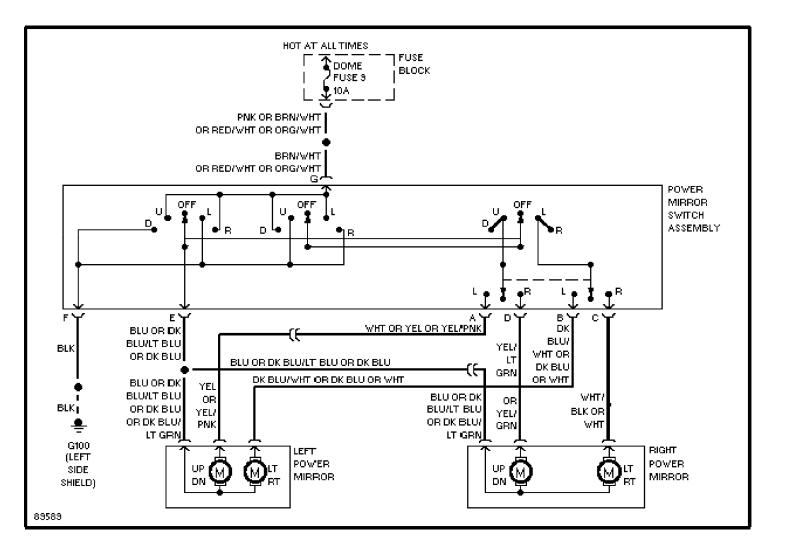

# SYSTEM WIRING DIAGRAMS Cooling Fan Circuit

1992 Jeep Cherokee

CDR@WP.PL



# **SYSTEM WIRING DIAGRAMS Defogger Circuit (p. 2)**



### SYSTEM WIRING DIAGRAMS Horn Circuit (p. 3)



# **SYSTEM WIRING DIAGRAMS Power Antenna Circuit (p. 4)**



# **SYSTEM WIRING DIAGRAMS Power Door Lock Circuit (p. 5)**



# **SYSTEM WIRING DIAGRAMS**Power Mirror Circuit (p. 6)



# **SYSTEM WIRING DIAGRAMS Power Seats Circuit (p. 7)**



# **SYSTEM WIRING DIAGRAMS Power Window Circuit (p. 8)**



### SYSTEM WIRING DIAGRAMS Radio Circuits (p. 9)



## SYSTEM WIRING DIAGRAMS Charging Circuit (p. 10)



### SYSTEM WIRING DIAGRAMS Starting Circuit (p. 11)



### SYSTEM WIRING DIAGRAMS 2-Speed Wiper/Washer Circuit (p. 12)



# **SYSTEM WIRING DIAGRAMS**Interval Wiper/Washer Circuit (p. 13)



# **SYSTEM WIRING DIAGRAMS**Rear Wiper/Washer Circuit (p. 14)



### Fig. 1: Engine Compartment & Headlights (Grids 1-3)



# Fig. 2: Electronic Control Unit(ECU) (2.5 & 4.0 L) (Grids 4-7) (p. 2) 1992 Jeep Cherokee



### Fig. 3: Fuse Block & Ignition Switch (Grids 8-11) (p. 3)



Fig. 4: Anti-Lock Brake Module & ABS Pump Motor (Grids 12-15) (p. 4) 1992 Jeep Cherokee



Ε

Е

Fig