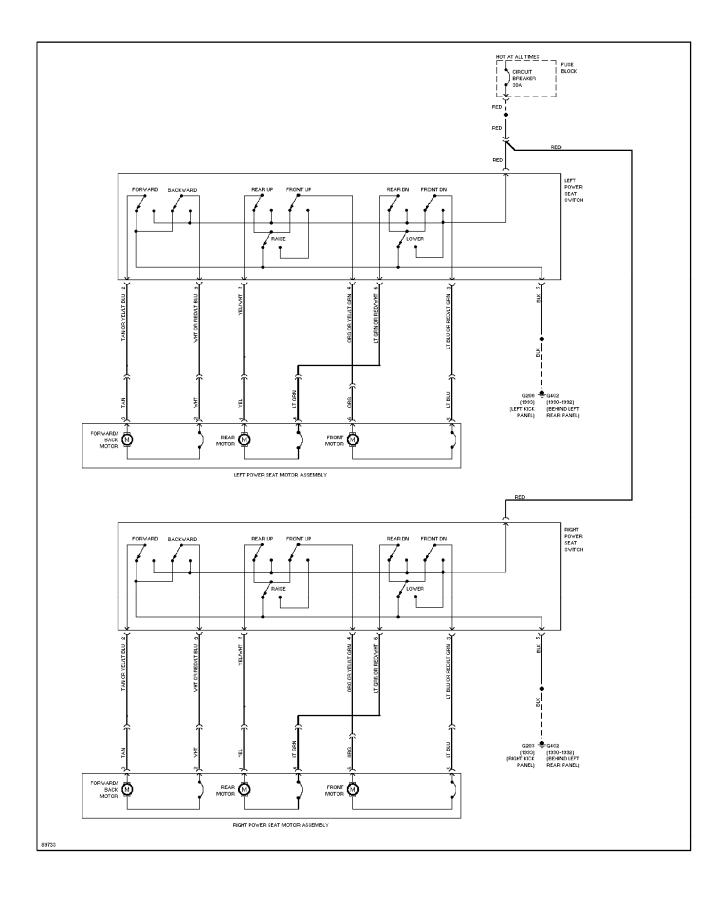

# SYSTEM WIRING DIAGRAMS Cooling Fan Circuit

1992 Jeep Cherokee

CDR@WP.PL



# **SYSTEM WIRING DIAGRAMS Defogger Circuit (p. 2)**



### SYSTEM WIRING DIAGRAMS Horn Circuit (p. 3)



# **SYSTEM WIRING DIAGRAMS Power Antenna Circuit (p. 4)**



# **SYSTEM WIRING DIAGRAMS Power Door Lock Circuit (p. 5)**



# **SYSTEM WIRING DIAGRAMS**Power Mirror Circuit (p. 6)



# **SYSTEM WIRING DIAGRAMS Power Seats Circuit (p. 7)**



# **SYSTEM WIRING DIAGRAMS Power Window Circuit (p. 8)**



### SYSTEM WIRING DIAGRAMS Radio Circuits (p. 9)



## SYSTEM WIRING DIAGRAMS Charging Circuit (p. 10)



### SYSTEM WIRING DIAGRAMS Starting Circuit (p. 11)



### SYSTEM WIRING DIAGRAMS 2-Speed Wiper/Washer Circuit (p. 12)



# **SYSTEM WIRING DIAGRAMS**Interval Wiper/Washer Circuit (p. 13)



# **SYSTEM WIRING DIAGRAMS**Rear Wiper/Washer Circuit (p. 14)



### Fig. 1: Engine Compartment & Headlights (Grids 1-3)



# Fig. 2: Electronic Control Unit(ECU) (2.5 & 4.0 L) (Grids 4-7) (p. 2) 1992 Jeep Cherokee



### Fig. 3: Fuse Block & Ignition Switch (Grids 8-11) (p. 3)



Fig. 4: Anti-Lock Brake Module & ABS Pump Motor (Grids 12-15) (p. 4) 1992 Jeep Cherokee



Ε

Е

Fig. 5: A/C Mode Select Switch, Trans. Ctrl Unit (TCU) (Grids