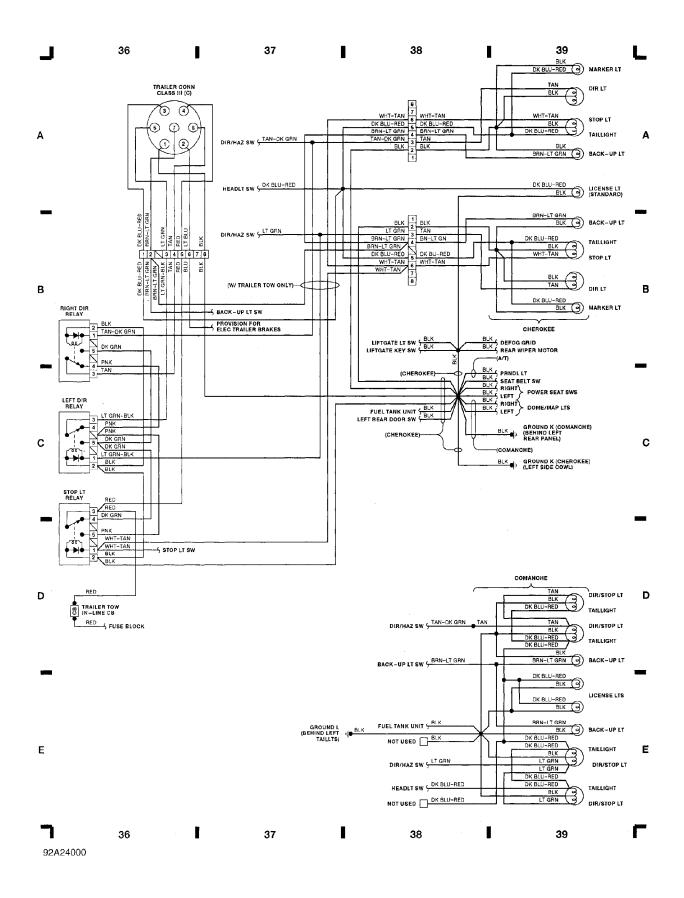

### Fig. 9: Accessories (Cont.) (Grids 32-35) (p. 9)

Fig. 10: Trailer Connection & Taillights (Grids 36-39) (p. 10)