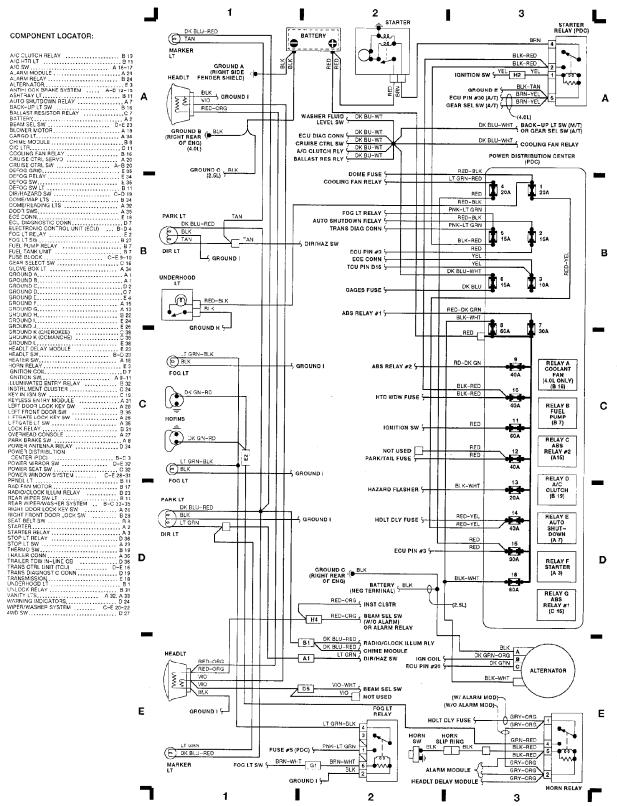

Defogger Circuit (p. 2)**



### SYSTEM WIRING DIAGRAMS Horn Circuit (p. 3)



# **SYSTEM WIRING DIAGRAMS Power Antenna Circuit (p. 4)**



# **SYSTEM WIRING DIAGRAMS Power Door Lock Circuit (p. 5)**



# **SYSTEM WIRING DIAGRAMS**Power Mirror Circuit (p. 6)



# **SYSTEM WIRING DIAGRAMS Power Seats Circuit (p. 7)**



# **SYSTEM WIRING DIAGRAMS Power Window Circuit (p. 8)**



### SYSTEM WIRING DIAGRAMS Radio Circuits (p. 9)



## SYSTEM WIRING DIAGRAMS Charging Circuit (p. 10)



### SYSTEM WIRING DIAGRAMS Starting Circuit (p. 11)



### SYSTEM WIRING DIAGRAMS 2-Speed Wiper/Washer Circuit (p. 12)



# **SYSTEM WIRING DIAGRAMS**Interval Wiper/Washer Circuit (p. 13)



# **SYSTEM WIRING DIAGRAMS**Rear Wiper/Washer Circuit (p. 14)



### Fig. 1: Engine Compartment & Headlights (Grids 1-3)



# Fig. 2: Electronic Control Unit(ECU) (2.5 & 4.0 L) (Grids 4-7) (p. 2) 1992 Jeep Cherokee



### Fig. 3: Fuse Block & Ignition Switch (Grids 8-11) (p. 3)



Fig. 4: Anti-Lock Brake Module & ABS Pump Motor (Grids 12-15) (p. 4) 1992 Jeep Cherokee



Ε

Е

Fig. 5: A/C Mode Select Switch, Trans. Ctrl Unit (TCU) (Grids 16-19) (p. 5) 1992 Jeep Cherokee



Fig. 6: Cruise Ctrl Servo & Switch, Wiper/Washer Switch (Grids 20-23) (p. 6) 1992 Jeep Cherokee



Fig. 7: Instrument Cluster, Alarm Module & Indicators (Grids 24-27) (p. 7)
1992 Jeep Cherokee



Fig. 8: Accessories & Keyless Entry Module (Grids 28-31) (p. 8) 1992 Jeep Cherokee



### Fig. 9: Accessories (Cont.) (Grids 32-35) (p. 9)



Fig. 10: Trailer Connection & Taillights (Grids 36-39) (p. 10)