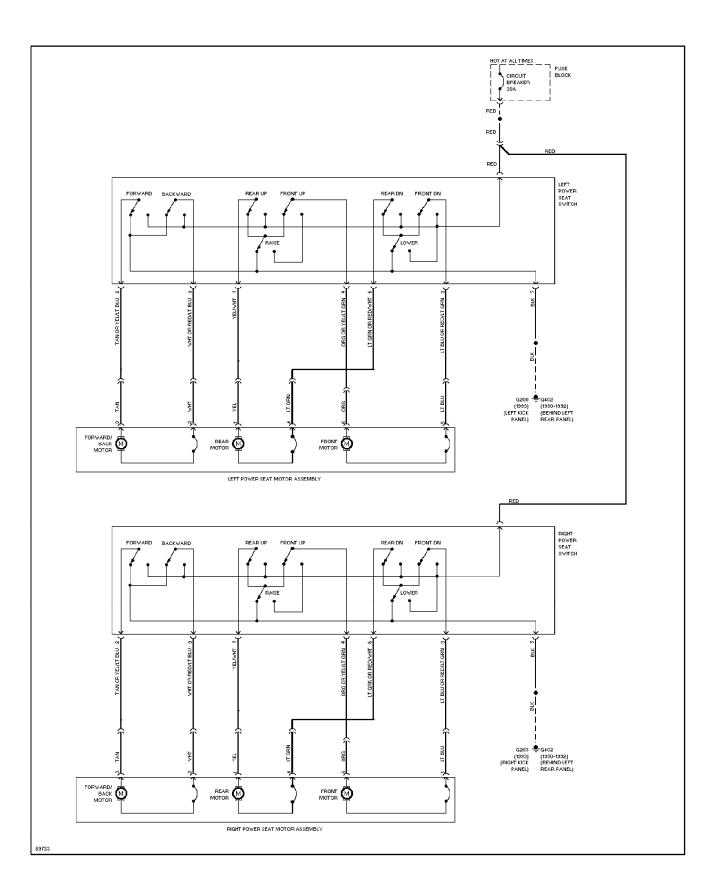

# SYSTEM WIRING DIAGRAMS

**Cooling Fan Circuit** 

1993 Jeep Cherokee





## SYSTEM WIRING DIAGRAMS Defogger Circuit (p. 2) 1993 Jeep Cherokee



## SYSTEM WIRING DIAGRAMS Horn Circuit (p. 3) 1993 Jeep Cherokee



## SYSTEM WIRING DIAGRAMS Door Lock & Keyless Entry Circuit (p. 4) 1993 Jeep Cherokee



## SYSTEM WIRING DIAGRAMS Power Door Lock Circuit (p. 5) 1993 Jeep Cherokee



#### SYSTEM WIRING DIAGRAMS Power Mirror Circuit (p. 6) 1993 Jeep Cherokee



# SYSTEM WIRING DIAGRAMS Power Seats Circuit (p. 7) 1993 Jeep Cherokee



## SYSTEM WIRING DIAGRAMS Power Window Circuit (p. 8) 1993 Jeep Cherokee



SYSTEM WIRING DIAGRAMS Radio Circuits (p. 9) 1993 Jeep Cherokee



## SYSTEM WIRING DIAGRAMS Charging Circuit (p. 10) 1993 Jeep Cherokee



#### SYSTEM WIRING DIAGRAMS Starting Circuit (p. 11) 1993 Jeep Cherokee



# SYSTEM WIRING DIAGRAMS Transmission Circuit (p. 12) 1993 Jeep Cherokee



#### SYSTEM WIRING DIAGRAMS 2-Speed Wiper/Washer Circuit (p. 13) 1993 Jeep Cherokee



#### SYSTEM WIRING DIAGRAMS Interval Wiper/Washer Circuit (p. 14) 1993 Jeep Cherokee



#### SYSTEM WIRING DIAGRAMS Rear Wiper/Washer Circuit (p. 15) 1993 Jeep Cherokee



#### WIRING DIAGRAMS Fig. 1: Engine Compartment & Headlights (Grids 1-3) 1993 Jeep Cherokee



93E77838

WIRING DIAGRAMS Fig. 2: Powertrain Control Module (PCM) (2.5L & 4.0