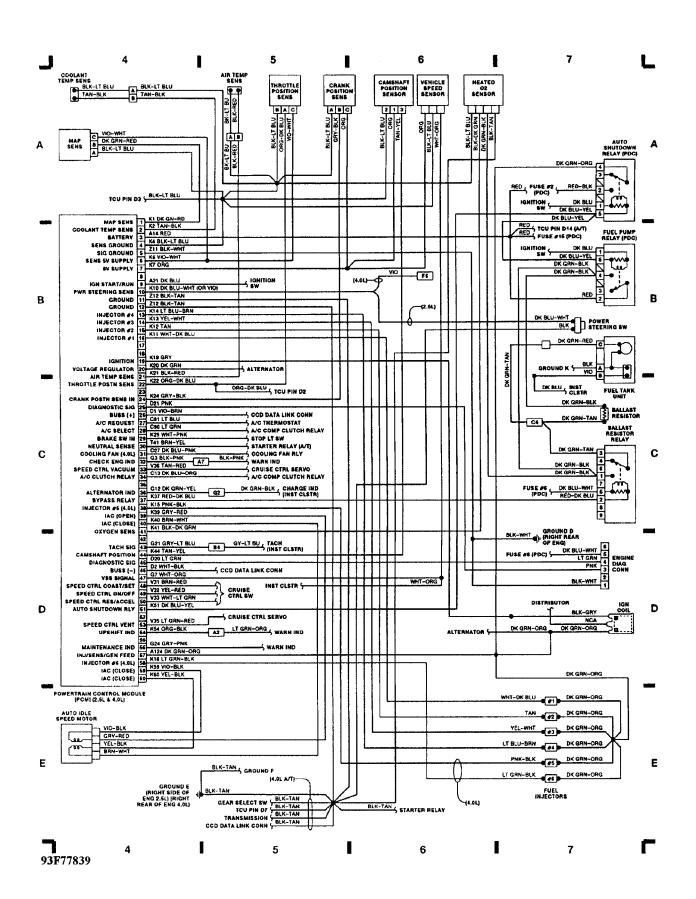

#### WIRING DIAGRAMS Fig. 1: Engine Compartment & Headlights (Grids 1-3) 1993 Jeep Cherokee

93E77838

WIRING DIAGRAMS Fig. 2: Powertrain Control Module (PCM) (2.5L & 4.0L) (Grids 4-7) (p. 2) 1993 Jeep Cherokee