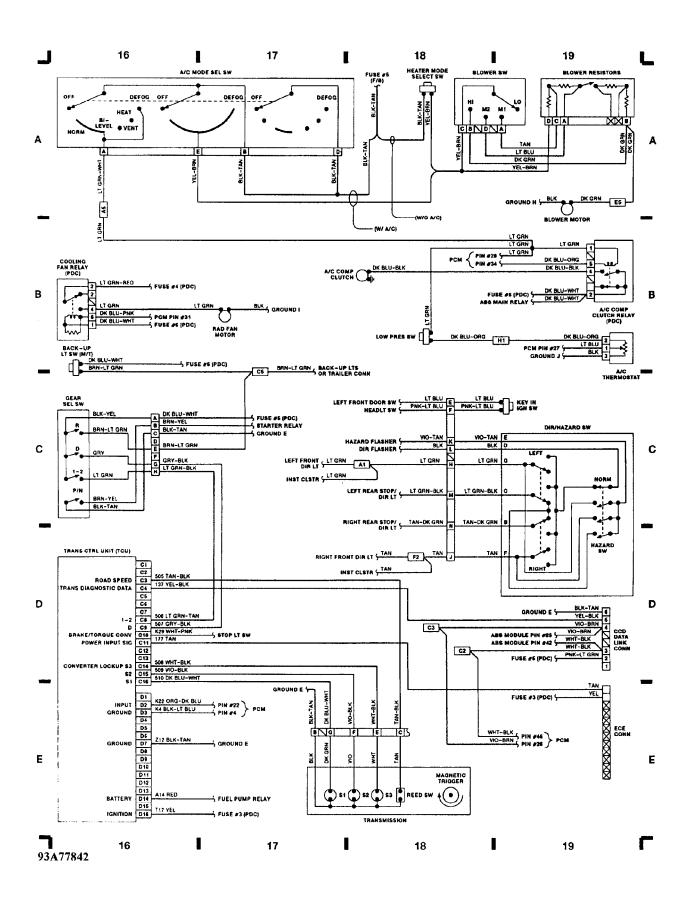

WIRING DIAGRAMS Fig. 3: Ignition Switch (Grids 8-11) (p. 3) 1993 Jeep Cherokee

WIRING DIAGRAMS Fig. 4: Anti-Lock Brake Module, ABS Pump Motor (Grids 12-15) (p. 4) 1993 Jeep Cherokee

93J77841

WIRING DIAGRAMS Fig. 5: Dir/Hazard Switch, Trans Control Unit (TCU) (Grids 16-19) (p. 5) 1993 Jeep Cherokee