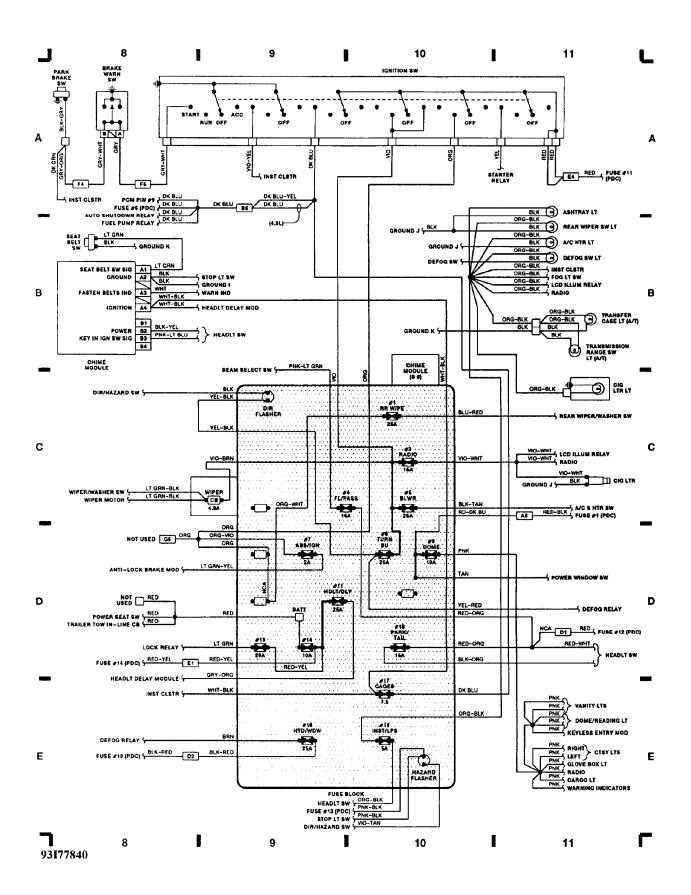

WIRING DIAGRAMS Fig. 3: Ignition Switch (Grids 8-11) (p. 3) 1993 Jeep Cherokee

WIRING DIAGRAMS Fig. 4: Anti-Lock Brake Module, ABS Pump Motor (Grids 12-15) (p. 4) 1993 Jeep Cherokee

93J77841

WIRING DIAGRAMS Fig. 5: Dir/Hazard Switch, Trans Control Unit (TCU) (Grids 16-19) (p. 5) 1993 Jeep Cherokee