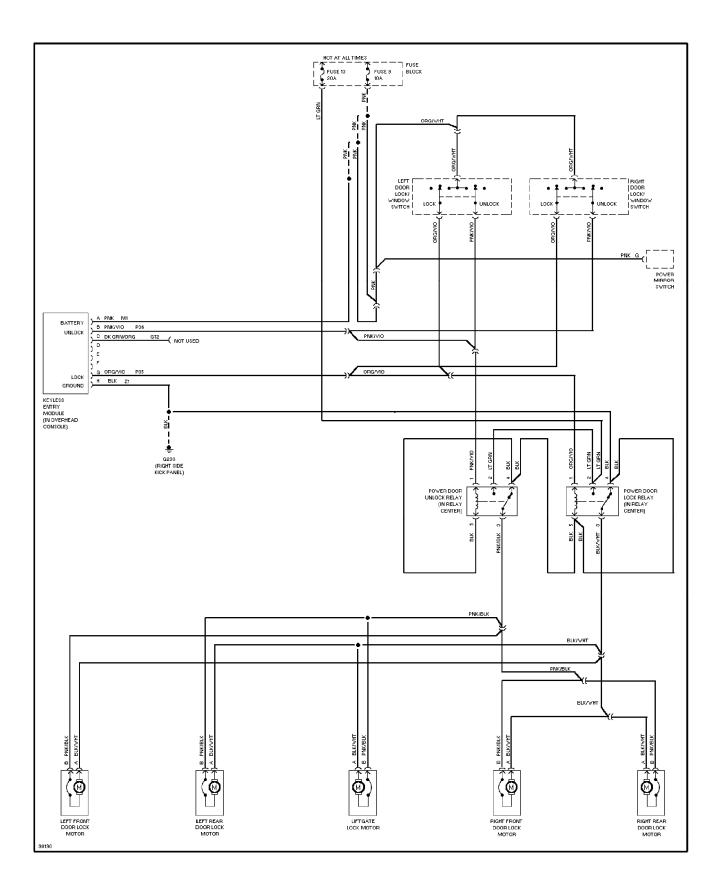

# SYSTEM WIRING DIAGRAMS

**Cooling Fan Circuit** 

1993 Jeep Cherokee





## SYSTEM WIRING DIAGRAMS Defogger Circuit (p. 2) 1993 Jeep Cherokee



## SYSTEM WIRING DIAGRAMS Horn Circuit (p. 3) 1993 Jeep Cherokee



## SYSTEM WIRING DIAGRAMS Door Lock & Keyless Entry Circuit (p. 4) 1993 Jeep Cherokee



## SYSTEM WIRING DIAGRAMS Power Door Lock Circuit (p. 5) 1993 Jeep Cherokee



#### SYSTEM WIRING DIAGRAMS Power Mirror Circuit (p. 6) 1993 Jeep Cherokee



# SYSTEM WIRING DIAGRAMS Power Seats Circuit (p. 7) 1993 Jeep Cherokee



## SYSTEM WIRING DIAGRAMS Power Window Circuit (p. 8) 1993 Jeep Cherokee



SYSTEM WIRING DIAGRAMS Radio Circuits (p. 9) 1993 Jeep Cherokee



## SYSTEM WIRING DIAGRAMS Charging Circuit (p. 10) 1993 Jeep Cherokee



#### SYSTEM WIRING DIAGRAMS Starting Circuit (p. 11) 1993 Jeep Cherokee



# SYSTEM WIRING DIAGRAMS Transmission Circuit (p. 12) 1993 Jeep Cherokee



#### SYSTEM WIRING DIAGRAMS 2-Speed Wiper/Washer Circuit (p. 13) 1993 Jeep Cherokee



#### SYSTEM WIRING DIAGRAMS Interval Wiper/Washer Circuit (p. 14) 1993 Jeep Cherokee



#### SYSTEM WIRING DIAGRAMS Rear Wiper/Washer Circuit (p. 15) 1993 Jeep Cherokee



#### WIRING DIAGRAMS