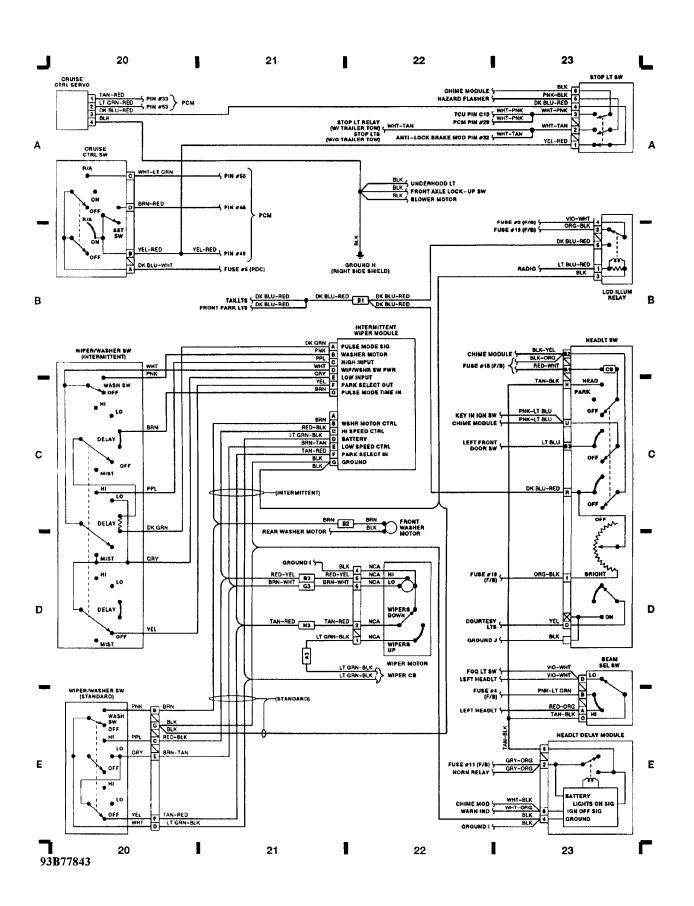

WIRING DIAGRAMS Fig. 6: Wiper/Washer Switches, Stop Light Switch (Grids 20-23) (p. 6) 1993 Jeep Cherokee

WIRING DIAGRAMS Fig. 7: Instrument Cluster (High Line), (Low Line) (Grids 24-27) (p. 7) 1993 Jeep Cherokee