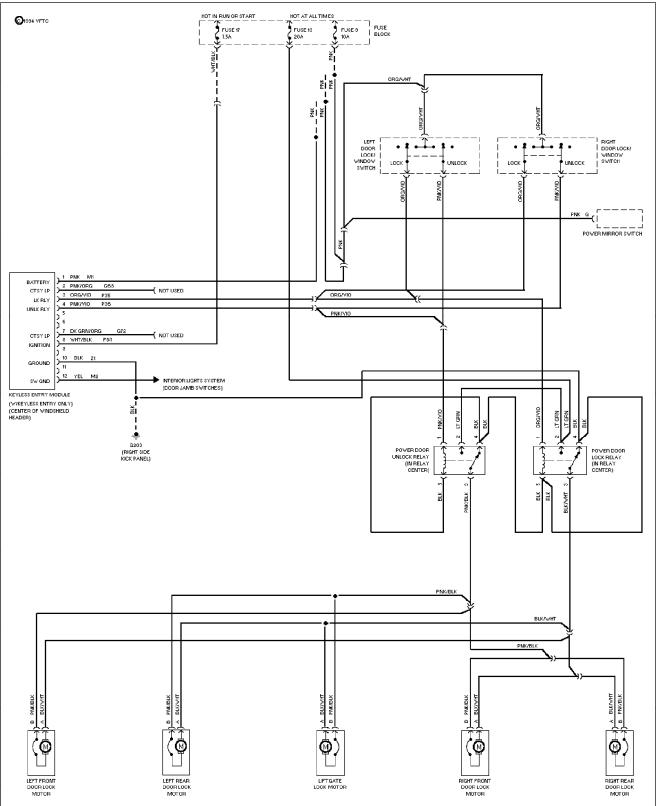

## SYSTEM WIRING DIAGRAMS Door Lock & Keyless Entry Circuit (p. 4) 1993 Jeep Cherokee