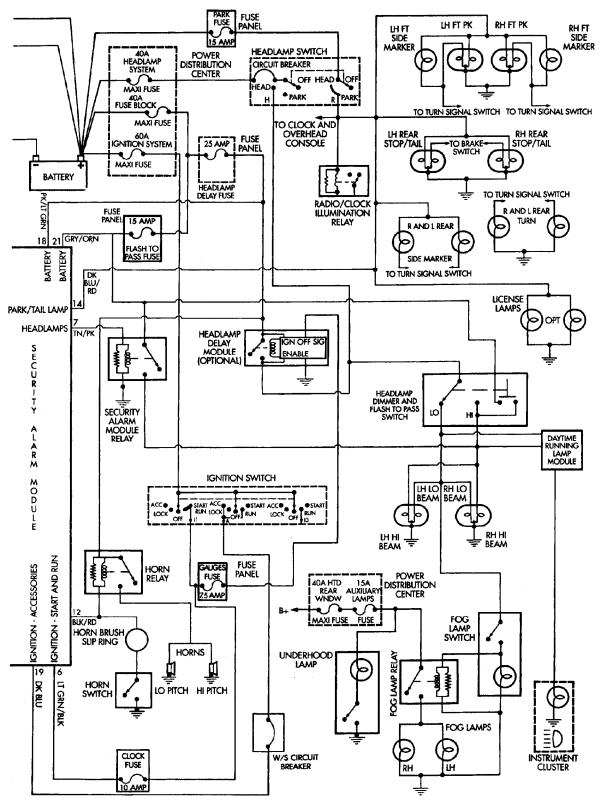

#### WIRING DIAGRAMS Fig. 1: Engine Compartment & Headlights (Grids 1-3) 1993 Jeep Cherokee

93E77838

WIRING DIAGRAMS Fig. 2: Powertrain Control Module (PCM) (2.5L & 4.0L) (Grids 4-7) (p. 2) 1993 Jeep Cherokee