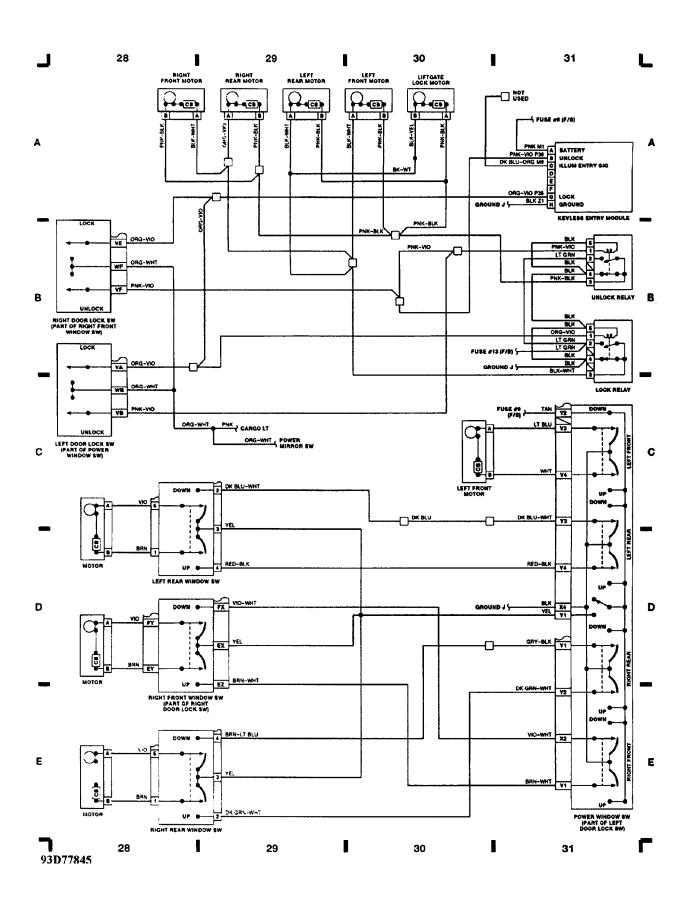

93C77844

WIRING DIAGRAMS Fig. 8: Power Window Switch, Right and Left Door Switch (Grids 28-31) (p. 8) 1993 Jeep Cherokee

WIRING DIAGRAMS Fig. 9: Power Mirror Switch, Power Seat Switch (Grids 32-35) (p. 9) 1993 Jeep Cherokee