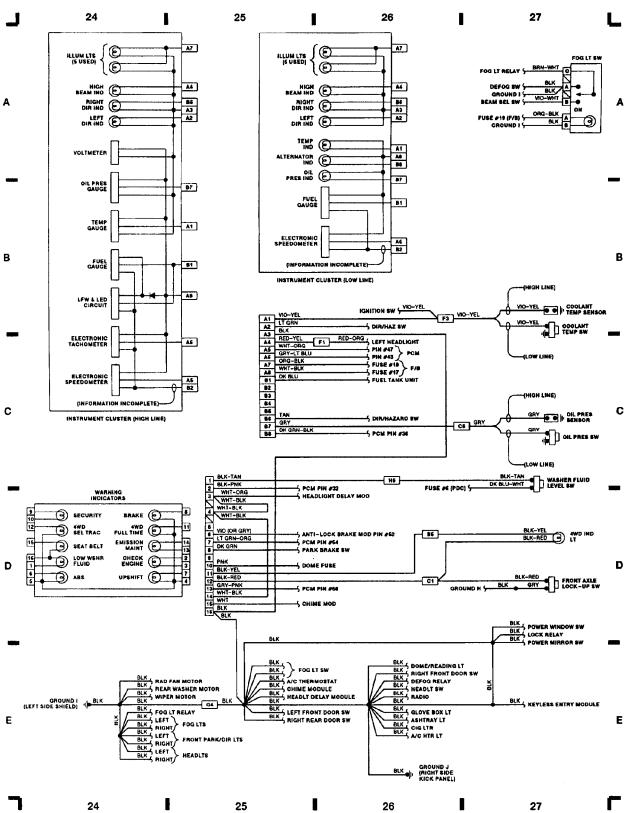

WIRING DIAGRAMS Fig. 6: Wiper/Washer Switches, Stop Light Switch (Grids 20-23) (p. 6) 1993 Jeep Cherokee

WIRING DIAGRAMS Fig. 7: Instrument Cluster (High Line), (Low Line) (Grids 24-27) (p. 7) 1993 Jeep Cherokee