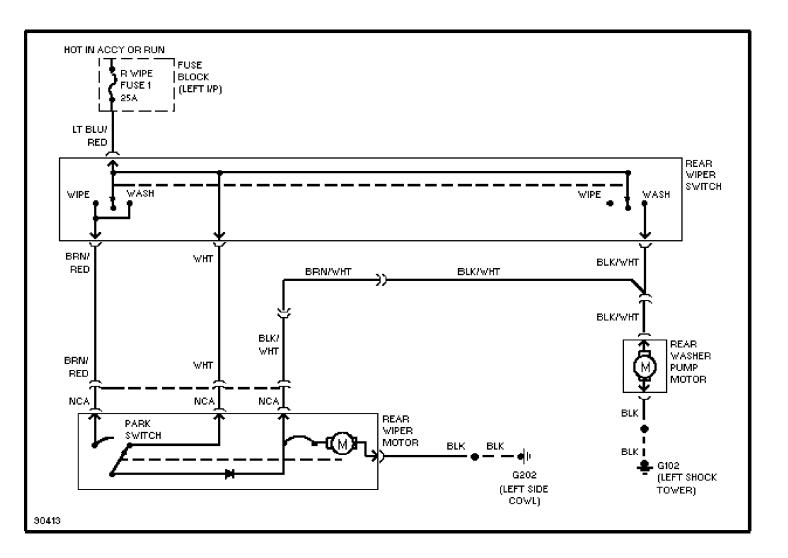

#### SYSTEM WIRING DIAGRAMS Rear Wiper/Washer Circuit (p. 15) 1993 Jeep Cherokee