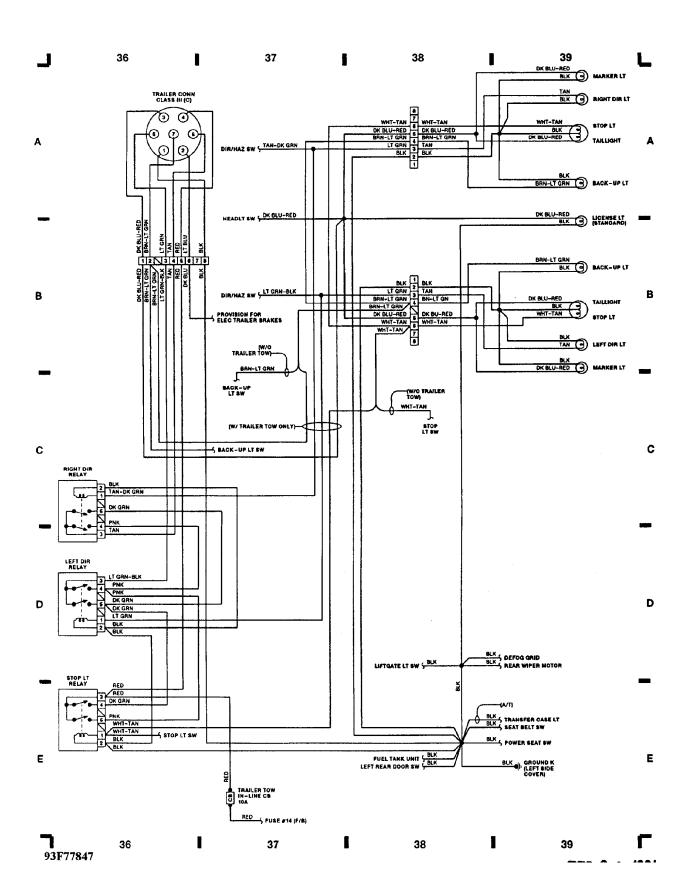

WIRING DIAGRAMS Fig. 10: Power Mirror, Window Switches & Taillights (Grids 36-39) (p. 10) 1993 Jeep Cherokee