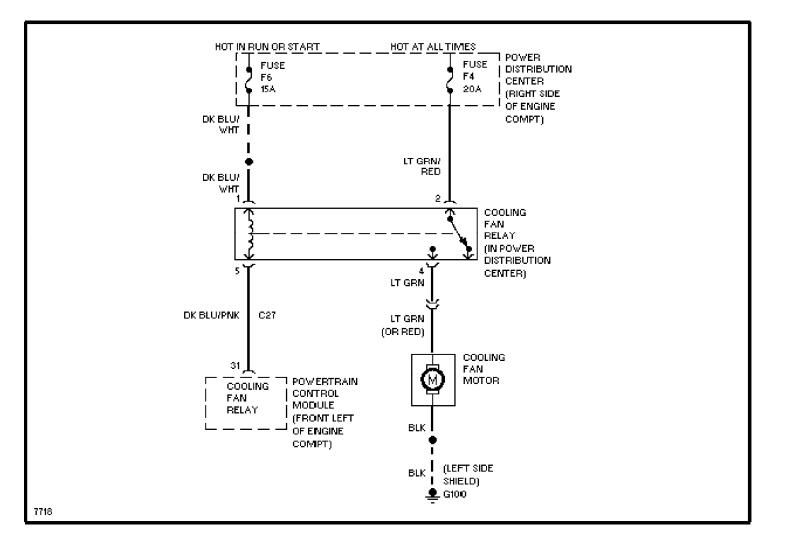

# SYSTEM WIRING DIAGRAMS

**Cooling Fan Circuit** 

1993 Jeep Cherokee





## SYSTEM WIRING DIAGRAMS Defogger Circuit (p. 2) 1993 Jeep Cherokee



## SYSTEM WIRING DIAGRAMS Horn Circuit (p. 3) 1993 Jeep Cherokee



## SYSTEM WIRING DIAGRAMS Door Lock & Keyless Entry Circuit (p. 4) 1993 Jeep Cherokee



## SYSTEM WIRING DIAGRAMS Power Door Lock Circuit (p. 5) 1993 Jeep Cherokee



#### SYSTEM WIRING DIAGRAMS Power Mirror Circuit (p. 6) 1993 Jeep Cherokee



# SYSTEM WIRING DIAGRAMS Power Seats Circuit (p. 7) 1993 Jeep Cherokee



## SYSTEM WIRING DIAGRAMS Power Window Circuit (p. 8) 1993 Jeep Cherokee



SYSTEM WIRING DIAGRAMS Radio Circuits (p. 9) 1993 Jeep Cherokee



## SYSTEM WIRING DIAGRAMS Charging Circuit (p. 10) 1993 Jeep Cherokee



#### SYSTEM WIRING DIAGRAMS Starting Circuit (p. 11) 1993 Jeep Cherokee



# SYSTEM WIRING DIAGRAMS Transmission Circuit (