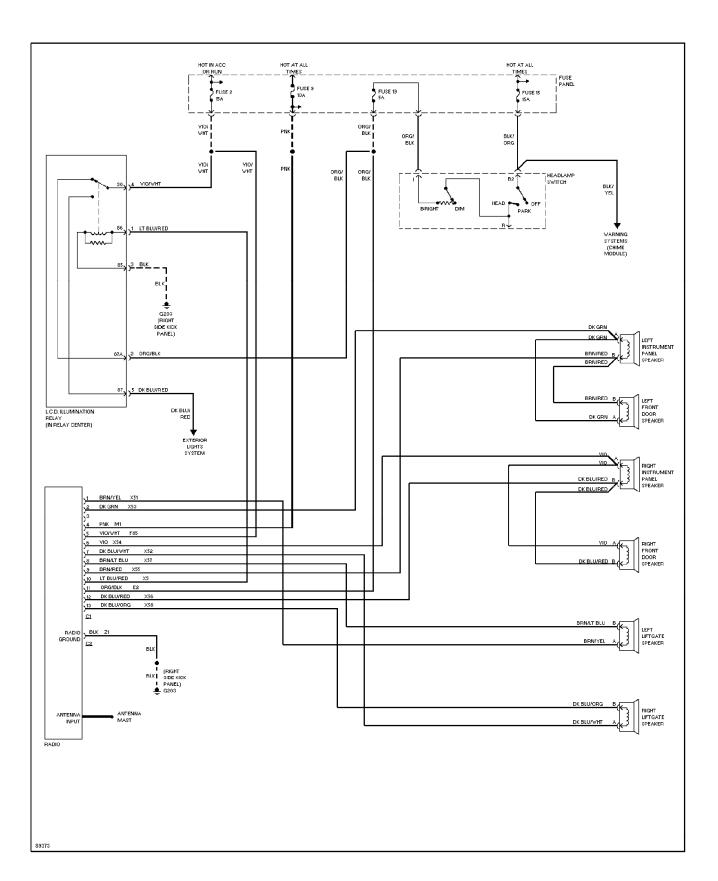

## SYSTEM WIRING DIAGRAMS Power Window Circuit (p. 8) 1993 Jeep Cherokee

SYSTEM WIRING DIAGRAMS Radio Circuits (p. 9) 1993 Jeep Cherokee