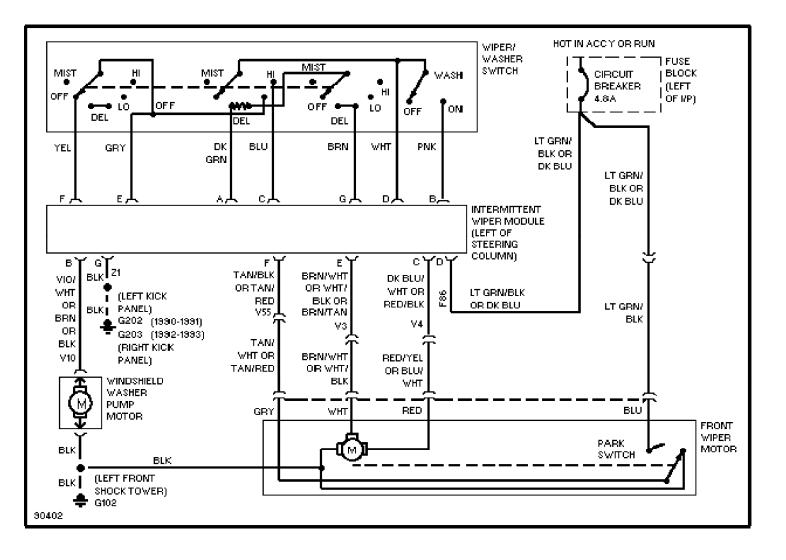

#### SYSTEM WIRING DIAGRAMS Interval Wiper/Washer Circuit (p. 14) 1993 Jeep Cherokee