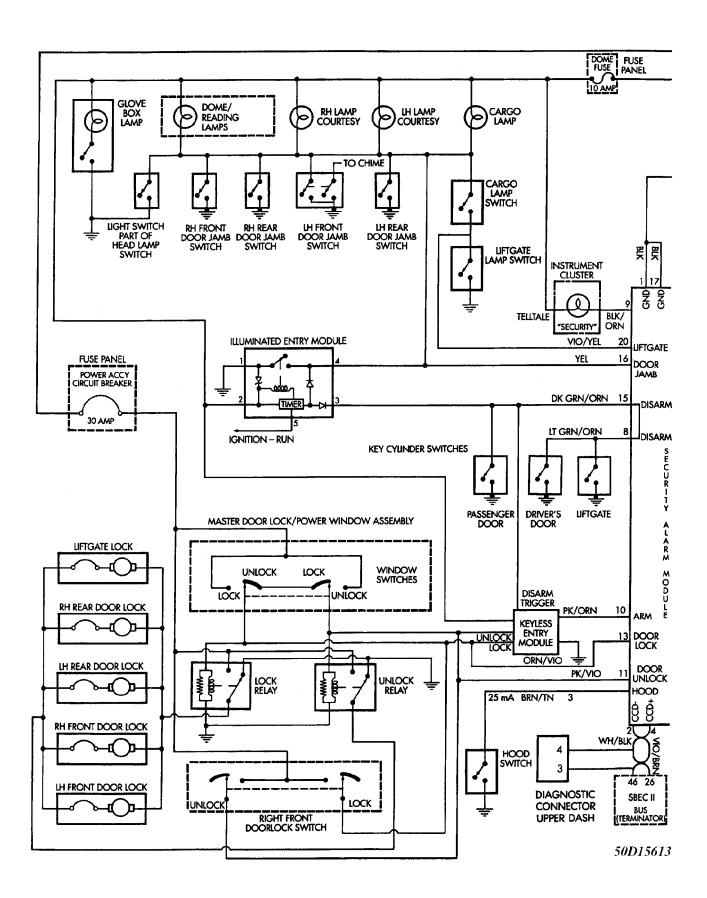

## SYSTEM WIRING DIAGRAMS Door Lock & Keyless Entry Circuit (p. 4) 1993 Jeep Cherokee