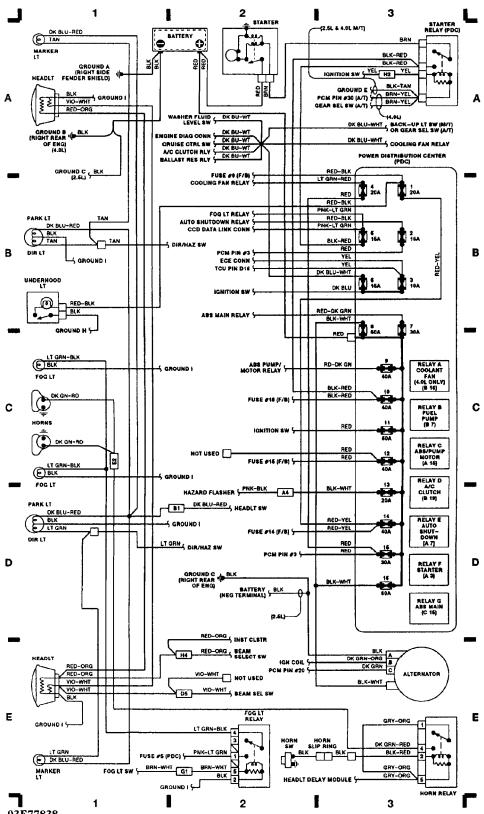

#### WIRING DIAGRAMS Fig. 1: Engine Compartment & Headlights (Grids 1-3) 1993 Jeep Cherokee

93E77838

WIRING DIAGRAMS Fig. 2: Powertrain Control Module (PCM) (2.5L & 4.0L) (Grids 4-7) (p. 2) 1993 Jeep Cherokee