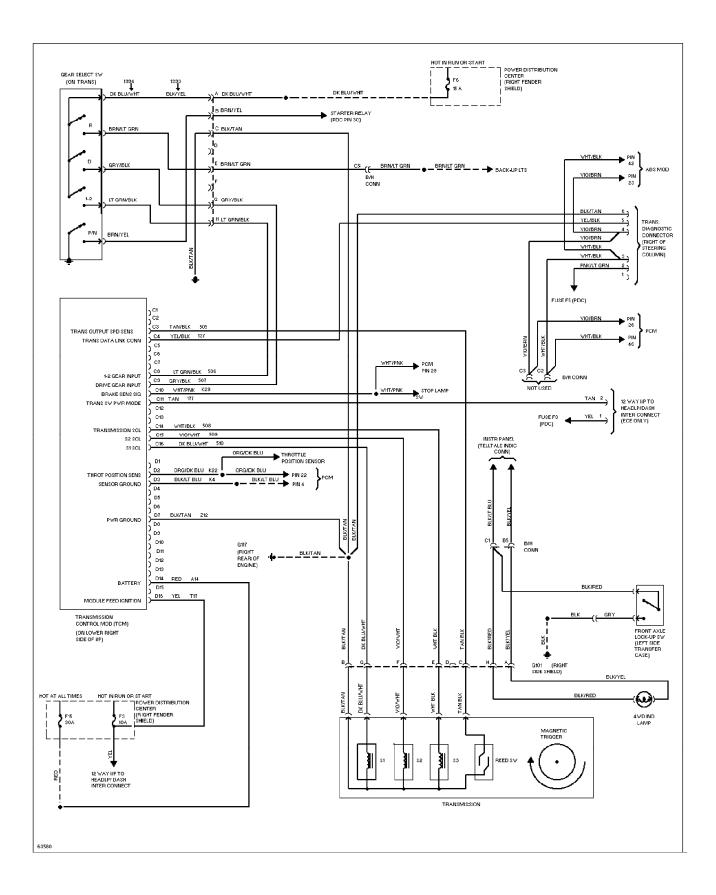

Defogger Circuit (p. 2) 1993 Jeep Cherokee



## SYSTEM WIRING DIAGRAMS Horn Circuit (p. 3) 1993 Jeep Cherokee



## SYSTEM WIRING DIAGRAMS Door Lock & Keyless Entry Circuit (p. 4) 1993 Jeep Cherokee



## SYSTEM WIRING DIAGRAMS Power Door Lock Circuit (p. 5) 1993 Jeep Cherokee



#### SYSTEM WIRING DIAGRAMS Power Mirror Circuit (p. 6) 1993 Jeep Cherokee



# SYSTEM WIRING DIAGRAMS Power Seats Circuit (p. 7) 1993 Jeep Cherokee



## SYSTEM WIRING DIAGRAMS Power Window Circuit (p. 8) 1993 Jeep Cherokee



SYSTEM WIRING DIAGRAMS Radio Circuits (p. 9) 1993 Jeep Cherokee



## SYSTEM WIRING DIAGRAMS Charging Circuit (p. 10) 1993 Jeep Cherokee



#### SYSTEM WIRING DIAGRAMS Starting Circuit (p. 11) 1993 Jeep Cherokee



# SYSTEM WIRING DIAGRAMS Transmission Circuit (p. 12) 1993 Jeep Cherokee



#### SYSTEM WIRING DIAGRAMS 2-Speed Wiper/Washer Circuit (p. 13) 1993 Jeep Cherokee



#### SYSTEM WIRING DIAGRAMS Interval Wiper/Washer Circuit (p. 14) 1993 Jeep Cherokee



#### SYSTEM WIRING DIAGRAMS Rear Wiper/Washer Circuit (p. 15) 1993 Jeep Cherokee



#### WIRING DIAGRAMS Fig. 1: Engine Compartment & Headlights (Grids 1-3) 1993 Jeep Cherokee



93E77838

WIRING DIAGRAMS Fig. 2: Powertrain Control Module (PCM) (2.5L & 4.0L) (Grids 4-7) (p. 2) 1993 Jeep Cherokee



WIRING DIAGRAMS Fig. 3: Ignition Switch (Grids 8-11) (p. 3) 1993 Jeep Cherokee



WIRING DIAGRAMS Fig. 4: Anti-Lock Brake Module, ABS Pump Motor (Grids 12-15) (p. 4) 1993 Jeep Cherokee



93J77841

WIRING DIAGRAMS Fig. 5: Dir/Hazard Switch, Trans Control Unit (TCU) (Grids 16-19) (p. 5) 1993 Jeep Cherokee



WIRING DIAGRAM