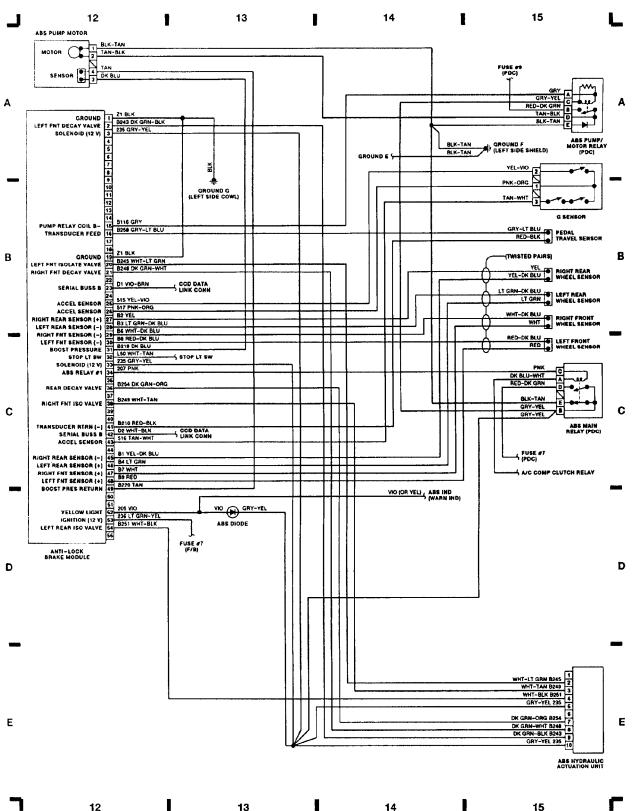

WIRING DIAGRAMS Fig. 3: Ignition Switch (Grids 8-11) (p. 3) 1993 Jeep Cherokee

WIRING DIAGRAMS Fig. 4: Anti-Lock Brake Module, ABS Pump Motor (Grids 12-15) (p. 4) 1993 Jeep Cherokee

93J77841

WIRING DIAGRAMS Fig. 5: Dir/Hazard Switch, Trans Control Unit (TCU) (Grids 16-19) (p. 5) 1993 Jeep Cherokee