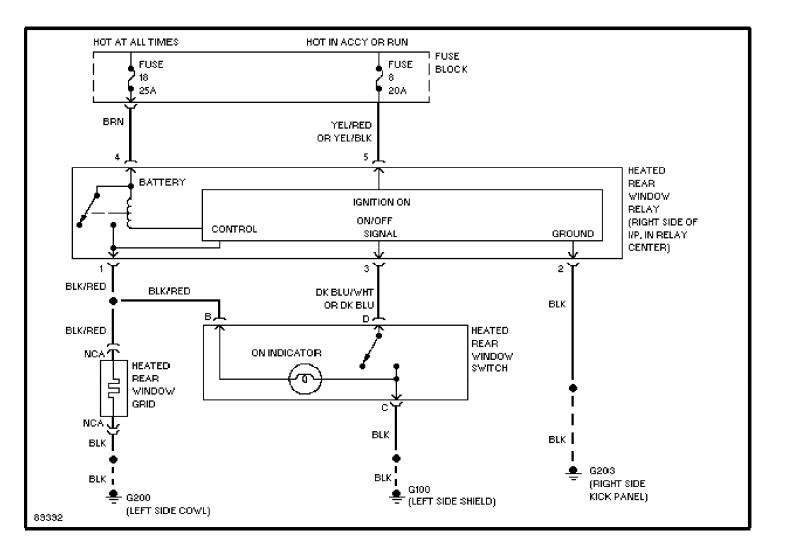

# SYSTEM WIRING DIAGRAMS

**Cooling Fan Circuit** 

1993 Jeep Cherokee





## SYSTEM WIRING DIAGRAMS Defogger Circuit (p. 2) 1993 Jeep Cherokee



## SYSTEM WIRING DIAGRAMS Horn Circuit (p. 3) 1993 Jeep Cherokee



## SYSTEM WIRING DIAGRAMS Door Lock & Keyless Entry Circuit (p. 4) 1993 Jeep Cherokee



## SYSTEM WIRING DIAGRAMS Power Door Lock Circuit (p. 5) 1993 Jeep Cherokee



#### SYSTEM WIRING DIAGRAMS Power Mirror Circuit (p. 6) 1993 Jeep Cherokee



# SYSTEM WIRING DIAGRAMS Power Seats Circuit (p. 7) 1993 Jeep Cherokee



## SYSTEM WIRING DIAGRAMS Power Window Circuit (p. 8) 1993 Jeep Cherokee



SYSTEM WIRING DIAGRAMS Radio Circuits (p. 9) 1993 Jeep Cherokee



## SYSTEM WIRING DIAGRAMS Charging Circuit (p. 10) 1993 Jeep Cherokee



#### SYSTEM WIRING DIAGRAMS Starting Circuit (p. 11) 1993 Jeep Cherokee



# SYSTEM WIRING DIAGRAMS Transmission Circuit (p. 12) 1993 Jeep Cherokee



#### SYSTEM WIRING DIAGRAMS 2-Speed Wiper/W