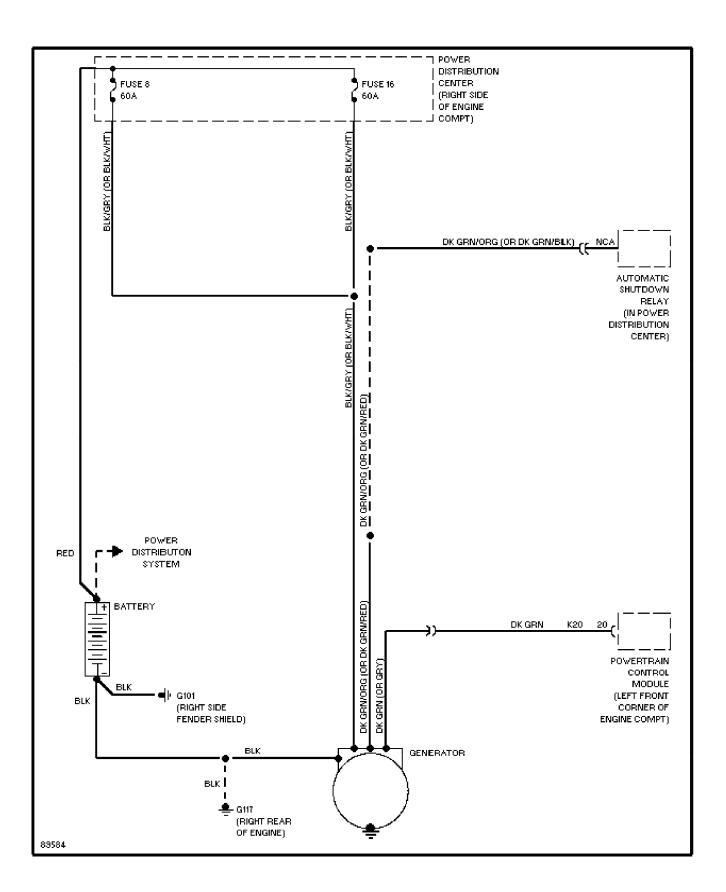

# SYSTEM WIRING DIAGRAMS

**Cooling Fan Circuit** 

1993 Jeep Cherokee





## SYSTEM WIRING DIAGRAMS Defogger Circuit (p. 2) 1993 Jeep Cherokee



## SYSTEM WIRING DIAGRAMS Horn Circuit (p. 3) 1993 Jeep Cherokee



## SYSTEM WIRING DIAGRAMS Door Lock & Keyless Entry Circuit (p. 4) 1993 Jeep Cherokee



## SYSTEM WIRING DIAGRAMS Power Door Lock Circuit (p. 5) 1993 Jeep Cherokee



#### SYSTEM WIRING DIAGRAMS Power Mirror Circuit (p. 6) 1993 Jeep Cherokee



# SYSTEM WIRING DIAGRAMS Power Seats Circuit (p. 7) 1993 Jeep Cherokee



## SYSTEM WIRING DIAGRAMS Power Window Circuit (p. 8) 1993 Jeep Cherokee



SYSTEM WIRING DIAGRAMS Radio Circuits (p. 9) 1993 Jeep Cherokee



## SYSTEM WIRING DIAGRAMS Charging Circuit (p. 10) 1993 Jeep Cherokee



#### SYSTEM WIRING DIAGRAMS Starting Circuit (p. 11) 1993 Jeep Cherokee



# SYSTEM WIRING DIAGRAMS Transmission Circuit (p. 12) 1993 Jeep Cherokee



#### SYSTEM WIRING DIAGRAMS 2-Speed Wiper/Washer Circuit (p. 13) 1993 Jeep Cherokee



#### SYSTEM WIRING DIAGRAMS Interval Wiper/Washer Circuit (p. 14) 1993 Jeep Cherokee



#### SYSTEM WIRING DIAGRAMS Rear Wiper/Washer Circuit (p. 15) 1993 Jeep Cherokee



#### WIRING DIAGRAMS Fig. 1: Engine Compartment & Headlights (Grids 1-3) 1993 Jeep Cherokee



93E77838

WIRING DIAGRAMS Fig. 2: Powertrain Control Module (PCM) (2.5L & 4.0L) (Grids 4-7) (p. 2) 1993 Jeep Cherokee



WIRING DIAGRAMS Fig. 3: Ignition Switch (Grids 8-11) (p. 3) 1993 Jeep Cherokee



WIRING DIAGRAMS Fig. 4: Anti-Lock Brake Module, ABS Pump Motor (Grids 12-15) (p. 4) 1993 J