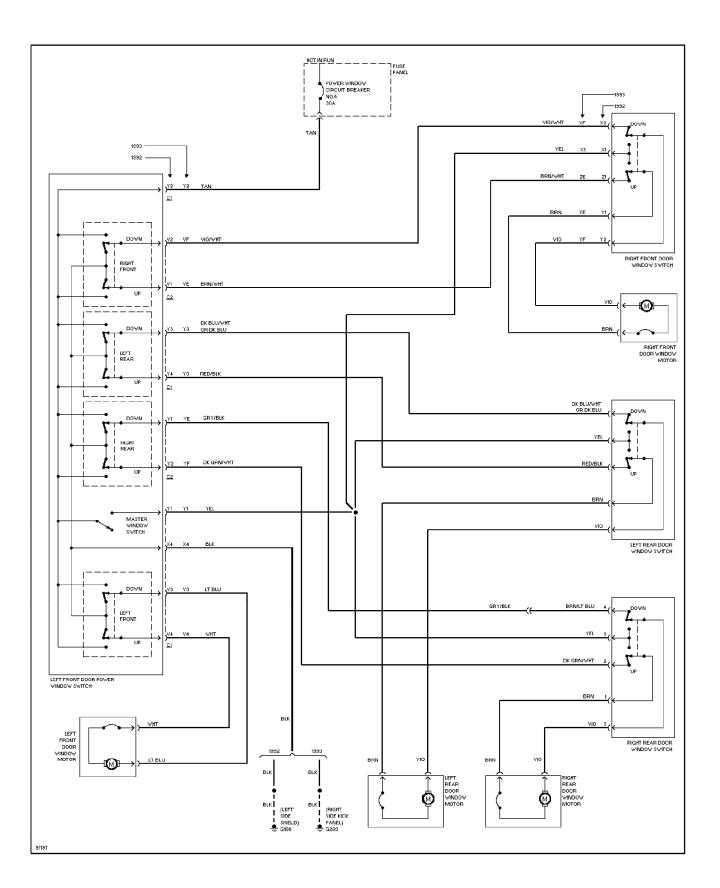

## SYSTEM WIRING DIAGRAMS Power Window Circuit (p. 8) 1993 Jeep Cherokee

SYSTEM WIRING DIAGRAMS Radio Circuits (p. 9) 1993 Jeep Cherokee