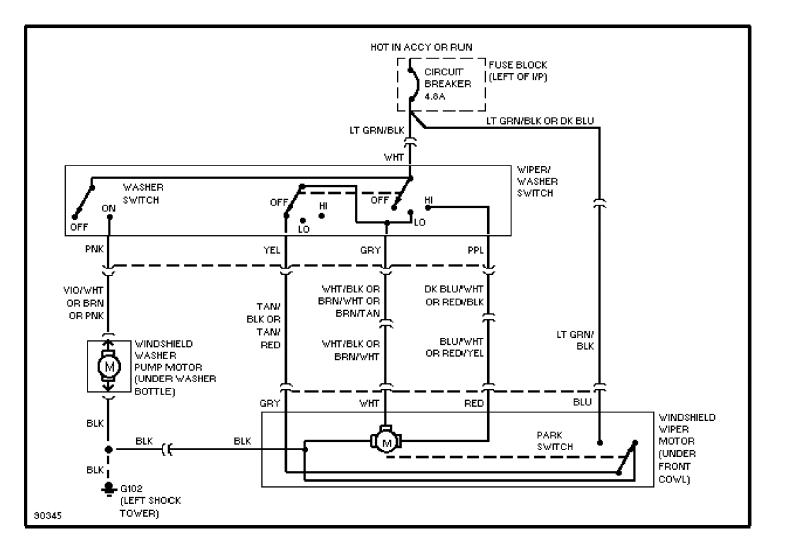

#### SYSTEM WIRING DIAGRAMS 2-Speed Wiper/Washer Circuit (p. 13) 1993 Jeep Cherokee