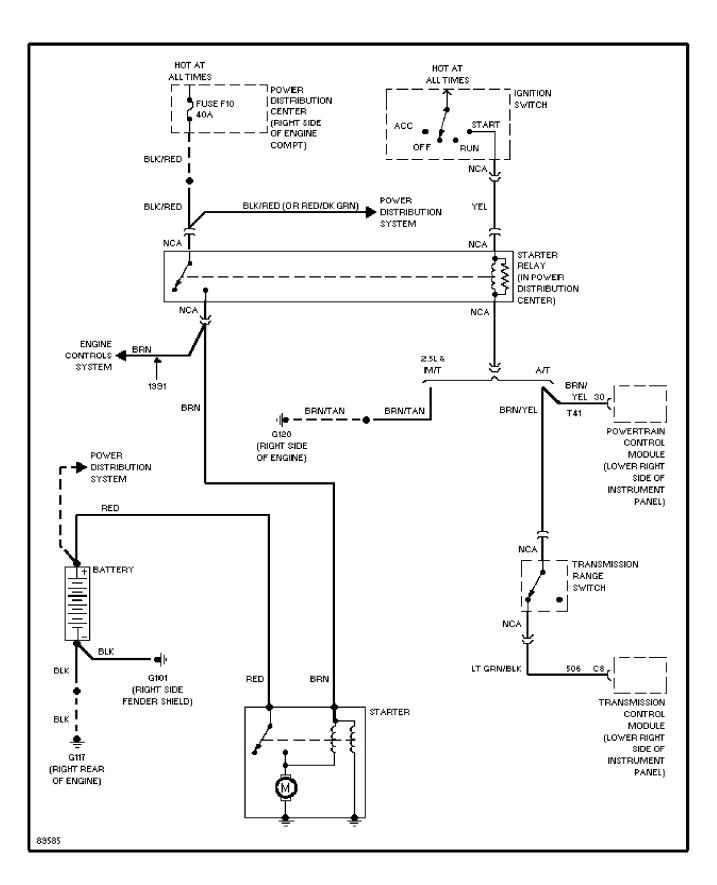

**Cooling Fan Circuit** 

1993 Jeep Cherokee





## SYSTEM WIRING DIAGRAMS Defogger Circuit (p. 2) 1993 Jeep Cherokee



## SYSTEM WIRING DIAGRAMS Horn Circuit (p. 3) 1993 Jeep Cherokee



## SYSTEM WIRING DIAGRAMS Door Lock & Keyless Entry Circuit (p. 4) 1993 Jeep Cherokee



## SYSTEM WIRING DIAGRAMS Power Door Lock Circuit (p. 5) 1993 Jeep Cherokee



#### SYSTEM WIRING DIAGRAMS Power Mirror Circuit (p. 6) 1993 Jeep Cherokee



# SYSTEM WIRING DIAGRAMS Power Seats Circuit (p. 7) 1993 Jeep Cherokee



## SYSTEM WIRING DIAGRAMS Power Window Circuit (p. 8) 1993 Jeep Cherokee



SYSTEM WIRING DIAGRAMS Radio Circuits (p. 9) 1993 Jeep Cherokee



## SYSTEM WIRING DIAGRAMS Charging Circuit (p. 10) 1993 Jeep Cherokee



#### SYSTEM WIRING DIAGRAMS Starting Circuit (p. 11) 1993 Jeep Cherokee



# SYSTEM WIRING DIAGRAMS Transmission Circuit (p. 12) 1993 Jeep Cherokee



#### SYSTEM WIRING DIAGRAMS 2-Speed Wiper/Washer Circuit (p. 13) 1993 Jeep Cherokee



#### SYSTEM WIRING DIAGRAMS Interval Wiper/Washer Circuit (p. 14) 1993 Jeep Cherokee



#### SYSTEM WIRING DIAGRAMS Rear Wiper/Washer Circuit (p. 15) 1993 Jeep Cherokee



#### WIRING DIAGRAMS Fig. 1: Engine Compartment & Headlights (Grids 1-3) 1993 Jeep Cherokee



93E77838

WIRING DIAGRAMS Fig. 2: Powertrain Control Module (PCM) (2.5L & 4.0L) (Grids 4-7) (p. 2) 1993 Jeep Cherokee



WIRING DIAGRAMS Fig. 3: Ignition Switch (Grids 8-11) (p. 3) 1993 Jeep Cherokee



WIRING DIAGRAMS Fig. 4: Anti-Lock Brake Module, ABS Pump Motor (Grids 12-15) (p. 4) 1993 Jeep Cherokee



93J77841

WIRING DIAGRAMS Fig. 5: Dir/Hazard Switch, Trans