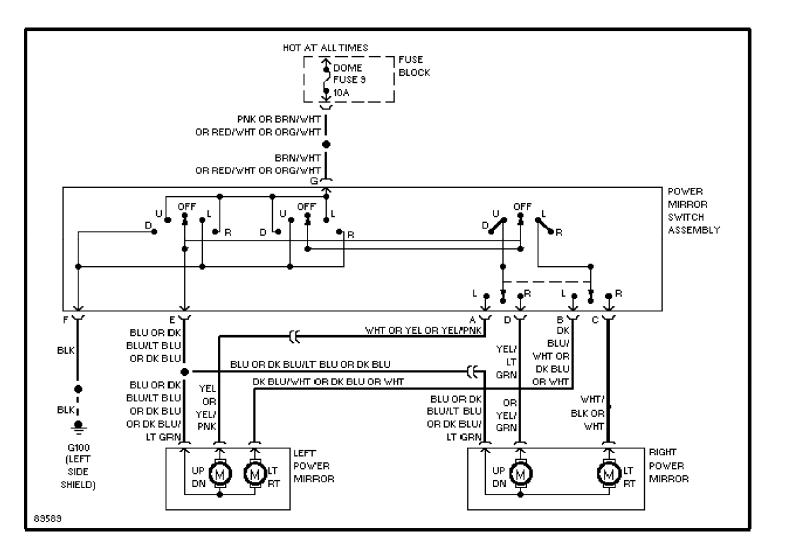

# SYSTEM WIRING DIAGRAMS

**Cooling Fan Circuit** 

1993 Jeep Cherokee





## SYSTEM WIRING DIAGRAMS Defogger Circuit (p. 2) 1993 Jeep Cherokee



## SYSTEM WIRING DIAGRAMS Horn Circuit (p. 3) 1993 Jeep Cherokee



## SYSTEM WIRING DIAGRAMS Door Lock & Keyless Entry Circuit (p. 4) 1993 Jeep Cherokee



## SYSTEM WIRING DIAGRAMS Power Door Lock Circuit (p. 5) 1993 Jeep Cherokee



#### SYSTEM WIRING DIAGRAMS Power Mirror Circuit (p. 6) 1993 Jeep Cherokee



# SYSTEM WIRING DIAGRAMS Power Seats Circuit (p. 7) 1993 Jeep Cherokee



## SYSTEM WIRING DIAGRAMS Power Window Circuit (p. 8) 1993 Jeep Cherokee



SYSTEM WIRING DIAGRAMS Radio Circuits (p. 9) 1993 Jeep Cherokee



## SYSTEM WIRING DIAGRAMS Charging Circuit (p. 10) 1993 Jeep Cherokee



#### SYSTEM WIRING DIAGRAMS Starting Circuit (p. 11) 1993 Jeep Cherokee



# SYSTEM WIRING DIAGRAMS Transmission Circuit (p. 12) 1993 Jeep Cherokee



#### SYSTEM WIRING DIAGRAMS 2-Speed Wiper/Washer Circuit (p. 13) 1993 Jeep Cherokee



#### SYSTEM WIRING DIAGRAMS Interval Wiper/Washer Circuit (p. 14) 1993 Jeep Cherokee



#### SYSTEM WIRING DIAGRAMS Rear Wiper/Washer Circuit (p. 15) 1993 Jeep Cherokee



#### WIRING DIAGRAMS Fig. 1: Engine Compartment & Headlights (Grids 1-3) 1993 Jeep Cherokee



93E