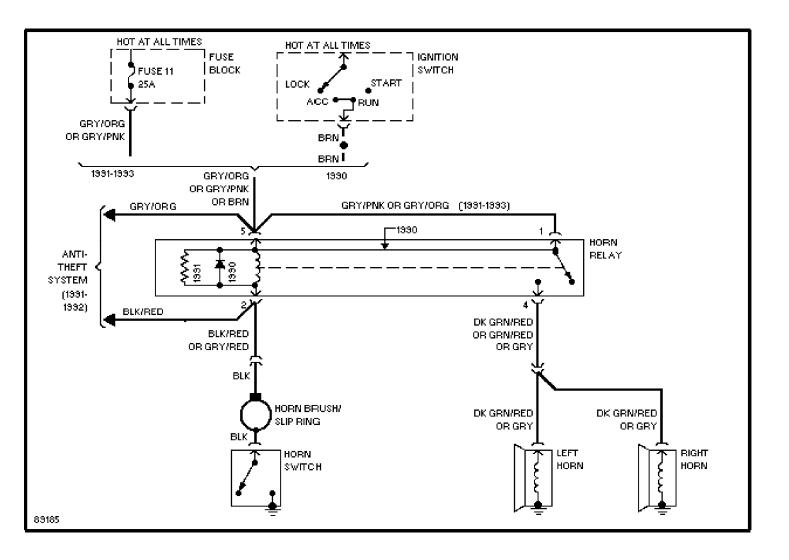

# SYSTEM WIRING DIAGRAMS

**Cooling Fan Circuit** 

1993 Jeep Cherokee





## SYSTEM WIRING DIAGRAMS Defogger Circuit (p. 2) 1993 Jeep Cherokee



## SYSTEM WIRING DIAGRAMS Horn Circuit (p. 3) 1993 Jeep Cherokee



## SYSTEM WIRING DIAGRAMS Door Lock & Keyless Entry Circuit (p. 4) 1993 Jeep Cherokee



## SYSTEM WIRING DIAGRAMS Power Door Lock Circuit (p. 5) 1993 Jeep Cherokee



#### SYSTEM WIRING DIAGRAMS Power Mirror Circuit (p. 6) 1993 Jeep Cherokee



# SYSTEM WIRING DIAGRAMS Power Seats Circuit (p. 7) 1993 Jeep Cherokee



## SYSTEM WIRING DIAGRAMS Power Window Circuit (p. 8) 1993 Jeep Cherokee



SYSTEM WIRING DIAGRAMS Radio Circuits (p. 9) 1993 Jeep Cherokee



## SYSTEM WIRING DIAGRAMS Charging Circuit (p. 10) 1993 Jeep Cherokee



#### SYSTEM WIRING DIAGRAMS Starting Circuit (p. 11) 1993 Jeep Cherokee



# SYSTEM WIRING DIAGRAMS Transmission Circuit (p. 12) 1993 Jeep Cherokee



#### SYSTEM WIRING DIAGRAMS 2-Speed Wiper/Washer Circuit (p. 13) 1993 Jeep Cherokee



#### SYSTEM WIRING DIAGR