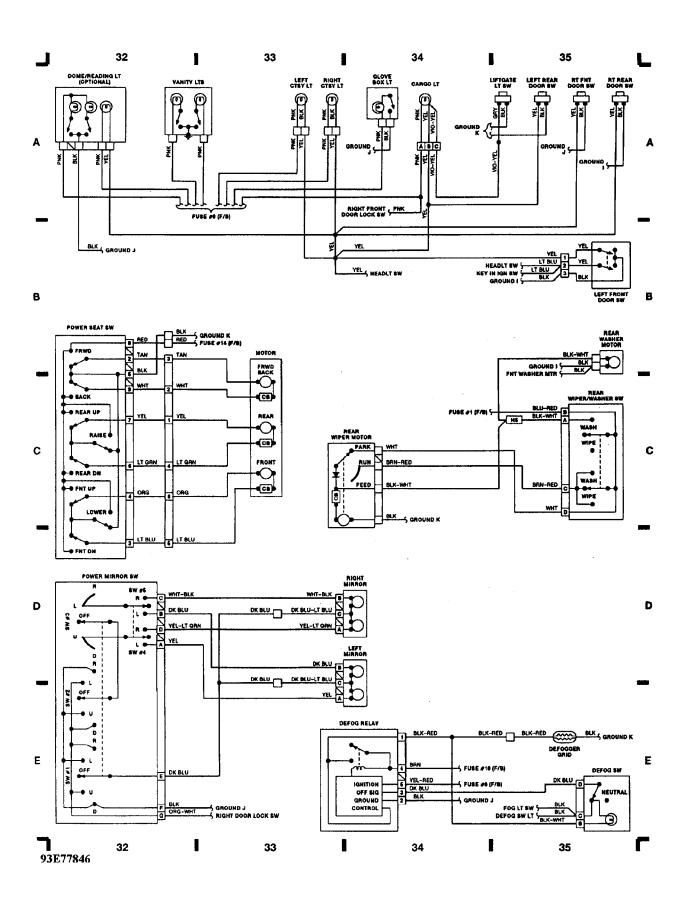

93C77844

WIRING DIAGRAMS Fig. 8: Power Window Switch, Right and Left Door Switch (Grids 28-31) (p. 8) 1993 Jeep Cherokee

WIRING DIAGRAMS Fig. 9: Power Mirror Switch, Power Seat Switch (Grids 32-35) (p. 9) 1993 Jeep Cherokee