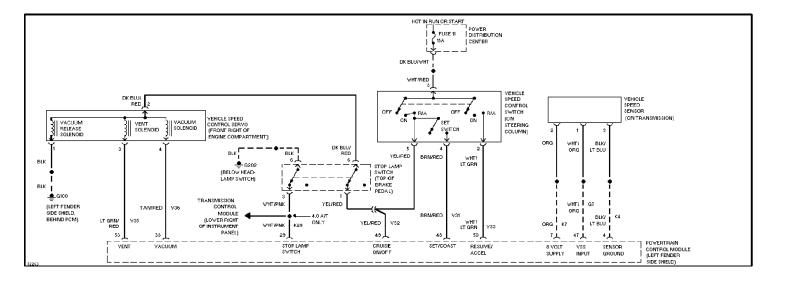

#### SYSTEM WIRING DIAGRAMS Anti-lock Brake Circuits

1995 Jeep Cherokee

CDR@WP.PL



#### SYSTEM WIRING DIAGRAMS Computer Data Lines (p. 2)



### **SYSTEM WIRING DIAGRAMS**Cruise Control Circuit (p. 3)



# SYSTEM WIRING DIAGRAMS Defogger Circuit (p. 4)



#### SYSTEM WIRING DIAGRAMS 2.5L, Engine Performance Circuits (1 of 2) (p. 5)



#### **SYSTEM WIRING DIAGRAMS**2.5L, Engine Performance Circuits (2 of 2) (p. 6)



#### SYSTEM WIRING DIAGRAMS 4.0L, Engine Performance Circuits (1 of 2) (p. 7)



#### SYSTEM WIRING DIAGRAMS 4.0L, Engine Performance Circuits (2 of 2) (p. 8)



### SYSTEM WIRING DIAGRAMS Exterior Lamps Circuit, W/ Trailer Tow (1 of 2) (p. 9)



#### SYSTEM WIRING DIAGRAMS Exterior Lamps Circuit, W/ Trailer Tow (2 of 2) (p. 10)



## SYSTEM WIRING DIAGRAMS Exterior Lamps Circuit, W/O Trailer Tow (p. 11)



### **SYSTEM WIRING DIAGRAMS Ground Distribution Circuit (1 of 2) (p. 12)**



#### **SYSTEM WIRING DIAGRAMS Ground Distribution Circuit (2 of 2) (p. 13)**



### SYSTEM