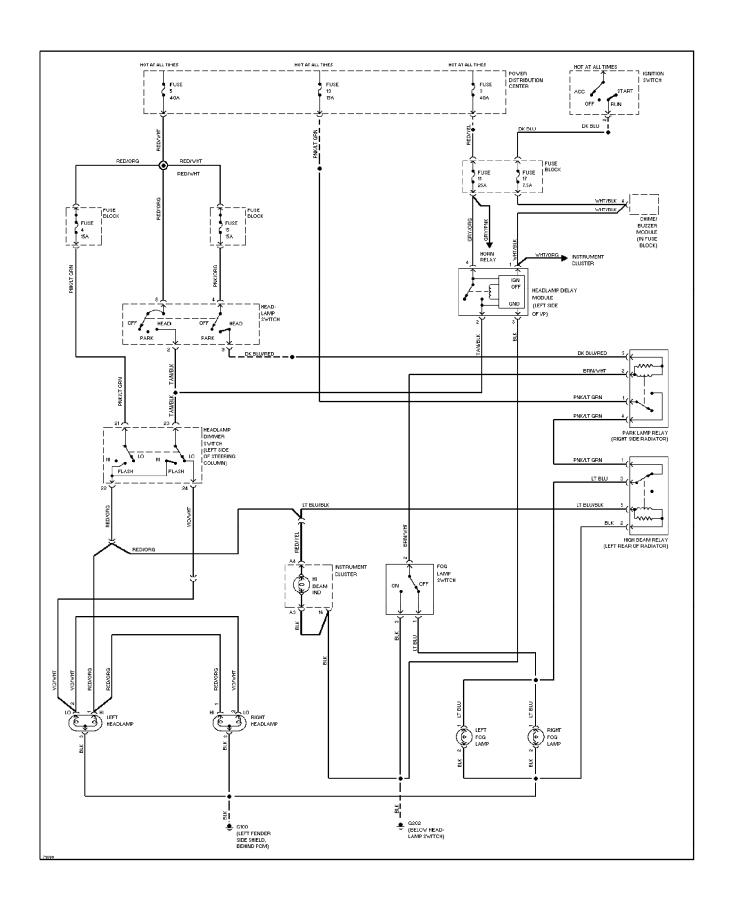

## **SYSTEM WIRING DIAGRAMS**2.5L, Engine Performance Circuits (2 of 2) (p. 6)



#### SYSTEM WIRING DIAGRAMS 4.0L, Engine Performance Circuits (1 of 2) (p. 7)



#### SYSTEM WIRING DIAGRAMS 4.0L, Engine Performance Circuits (2 of 2) (p. 8)



### SYSTEM WIRING DIAGRAMS Exterior Lamps Circuit, W/ Trailer Tow (1 of 2) (p. 9)



#### SYSTEM WIRING DIAGRAMS Exterior Lamps Circuit, W/ Trailer Tow (2 of 2) (p. 10)



## SYSTEM WIRING DIAGRAMS Exterior Lamps Circuit, W/O Trailer Tow (p. 11)



### **SYSTEM WIRING DIAGRAMS Ground Distribution Circuit (1 of 2) (p. 12)**



#### **SYSTEM WIRING DIAGRAMS Ground Distribution Circuit (2 of 2) (p. 13)**



### SYSTEM WIRING DIAGRAMS Headlamps/Fog Lamps Circuit, W/ DRL (p. 14)



#### SYSTEM WIRING DIAGRAMS Headlamps/Fog Lamps Circuit, W/O DRL (p. 15)



#### SYSTEM WIRING DIAGRAMS Horn Circuit (p. 16)



#### **SYSTEM WIRING DIAGRAMS Instrument Cluster Circuit (p. 17)**



#### SYSTEM WIRING DIAGRAMS Overhead Console Circuit (p. 18)



### **SYSTEM WIRING DIAGRAMS Interior Light Circuit (1 of 2) (p. 19)**



#### **SYSTEM WIRING DIAGRAMS** Interior Light Circuit (2 of 2) (p. 20) 1995 Jeep Cherokee



#### SYSTEM WIRING DIAGRAMS Power Distribution Circuit (1 of 3) (p. 21)



#### SYSTEM WIRING DIAGRAMS Power Distribution Circuit (2 of 3) (p. 22)



## **SYSTEM WIRING DIAGRAMS Power Distribution Circuit (3 of 3) (p. 23)**



#### **SYSTEM WIRING DIAGRAMS**Power Door Lock Circuit (p. 24)



#### **SYSTEM WIRING DIAGRAMS Power Mirror Circuit (p. 25)**



#### **SYSTEM WIRING DIAGRAMS Power Seat Circuits (p. 26)**



#### **SYSTEM WIRING DIA