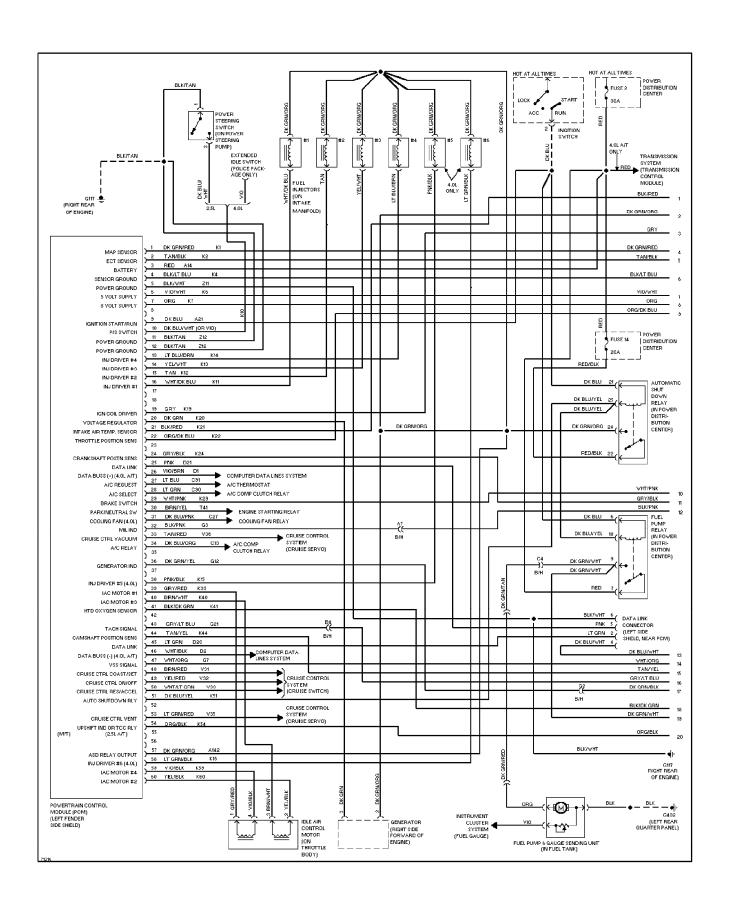

#### SYSTEM WIRING DIAGRAMS Anti-lock Brake Circuits

1995 Jeep Cherokee

CDR@WP.PL



#### SYSTEM WIRING DIAGRAMS Computer Data Lines (p. 2)



### **SYSTEM WIRING DIAGRAMS**Cruise Control Circuit (p. 3)



# SYSTEM WIRING DIAGRAMS Defogger Circuit (p. 4)



#### SYSTEM WIRING DIAGRAMS 2.5L, Engine Performance Circuits (1 of 2) (p. 5)



#### **SYSTEM WIRING DIAGRAMS**2.5L, Engine Performance Circuits (2 of 2) (p. 6)



#### SYSTEM WIRING DIAGRAMS 4.0L, Engine Performance Circuits (1 of 2) (p. 7)



#### SYSTEM WIRING DIAGRAMS 4.0L, Engine Performance Circuits (2 of 2) (p. 8)



### SYSTEM WIRING DIAGRAMS Exterior Lamps Circuit, W/ Trailer Tow (1 of 2) (p. 9)



#### SYSTEM WIRING DIAGRAMS Exterior Lamps Circuit, W/ Trailer Tow (2 of 2) (p. 10)



## SYSTEM WIRING DIAGRAMS Exterior Lamps Circuit, W/O Trailer Tow (p. 11)



### **SYSTEM WIRING DIAGRAMS Ground Distribution Circuit (1 of 2) (p. 12)**



#### **SYSTEM WIRING DIAGRAMS Ground Distribution Circuit (2 of 2) (p. 13)**



### SYSTEM WIRING DIAGRAMS Headlamps/Fog Lamps Circuit, W/ DRL (p. 14)



#### SYSTEM WIRING DIAGRAMS Headlamps/Fog Lamps Circuit, W/O DRL (p. 1