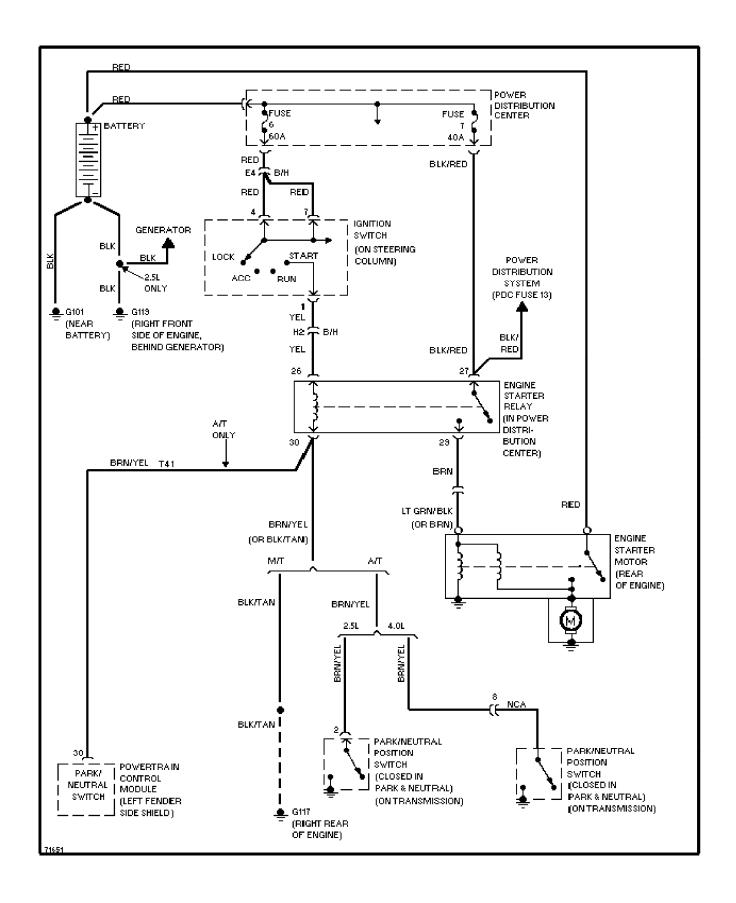

AGRAMS** Interior Light Circuit (2 of 2) (p. 20) 1995 Jeep Cherokee



#### SYSTEM WIRING DIAGRAMS Power Distribution Circuit (1 of 3) (p. 21)



#### SYSTEM WIRING DIAGRAMS Power Distribution Circuit (2 of 3) (p. 22)



## **SYSTEM WIRING DIAGRAMS Power Distribution Circuit (3 of 3) (p. 23)**



#### **SYSTEM WIRING DIAGRAMS**Power Door Lock Circuit (p. 24)



#### **SYSTEM WIRING DIAGRAMS Power Mirror Circuit (p. 25)**



#### **SYSTEM WIRING DIAGRAMS Power Seat Circuits (p. 26)**



#### **SYSTEM WIRING DIAGRAMS Power Window Circuit (p. 27)**



### **SYSTEM WIRING DIAGRAMS** Radio Circuits, Base (p. 28)



### SYSTEM WIRING DIAGRAMS Radio Circuits, Premium Model (p. 29)



#### **SYSTEM WIRING DIAGRAMS Charging Circuit (p. 30)**



#### SYSTEM WIRING DIAGRAMS Starting Circuit (p. 31)



#### **SYSTEM WIRING DIAGRAMS** 2.5L, Transmission Circuit (p. 32)



#### **SYSTEM WIRING DIAGRAMS 4.0L, Transmission Circuit (p. 33)**



#### **SYSTEM WIRING DIAGRAMS Warning System Circuits (p. 34)**



#### SYSTEM WIRING DIAGRAMS 2-Speed Wiper/Washer Circuit (p. 35)



#### SYSTEM WIRING DIAGRAMS Interval Wiper/Washer Circuit (p. 36)



#### **SYSTEM WIRING DIAGRAMS**Rear Wiper/Washer Circuit (p. 37)