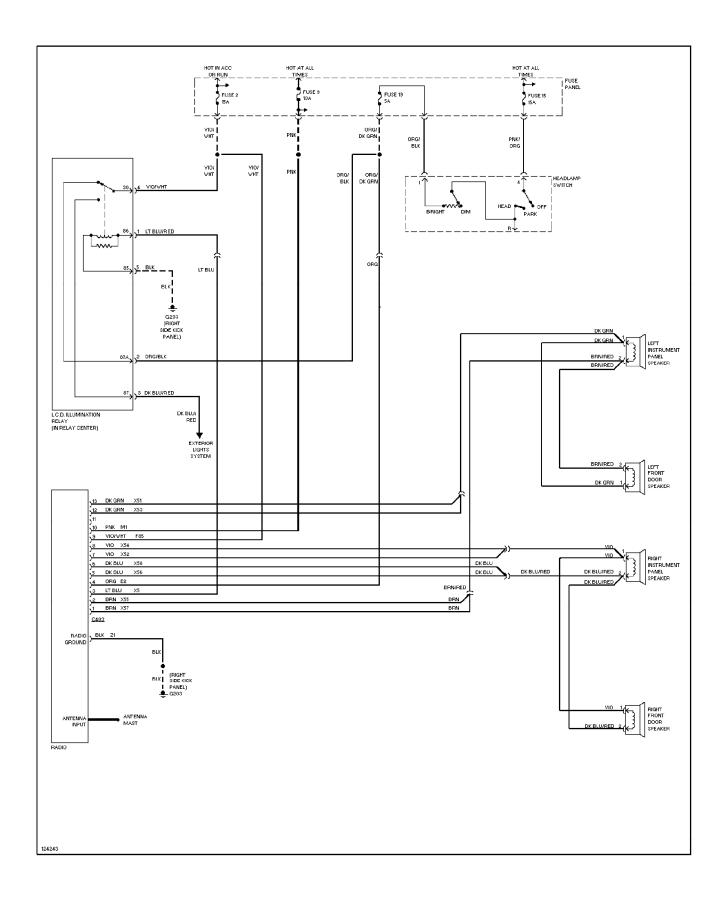

r Circuit (p. 17)**



#### SYSTEM WIRING DIAGRAMS Overhead Console Circuit (p. 18)



### **SYSTEM WIRING DIAGRAMS Interior Light Circuit (1 of 2) (p. 19)**



#### **SYSTEM WIRING DIAGRAMS** Interior Light Circuit (2 of 2) (p. 20) 1995 Jeep Cherokee



#### SYSTEM WIRING DIAGRAMS Power Distribution Circuit (1 of 3) (p. 21)



#### SYSTEM WIRING DIAGRAMS Power Distribution Circuit (2 of 3) (p. 22)



## **SYSTEM WIRING DIAGRAMS Power Distribution Circuit (3 of 3) (p. 23)**



#### **SYSTEM WIRING DIAGRAMS**Power Door Lock Circuit (p. 24)



#### **SYSTEM WIRING DIAGRAMS Power Mirror Circuit (p. 25)**



#### **SYSTEM WIRING DIAGRAMS Power Seat Circuits (p. 26)**



#### **SYSTEM WIRING DIAGRAMS Power Window Circuit (p. 27)**



### **SYSTEM WIRING DIAGRAMS** Radio Circuits, Base (p. 28)



### SYSTEM WIRING DIAGRAMS Radio Circuits, Premium Model (p. 29)



#### **SYSTEM WIRING DIAGRAMS Charging Circuit (p. 30)**



#### SYSTEM WIRING DIAGRAMS Starting Circuit (p. 31)



#### **SYSTEM WIRING DIAGRAMS** 2.5L, Transmission Circuit (p. 32)



#### **SYSTEM WIRING DIAGRAMS 4.0L, Transmission Circuit (p. 33)**



#### **SYSTEM WIRING DIAGRAMS Warning System Circuits (p. 34)**



#### SYSTEM WIRING DIAGRAMS 2-Speed Wiper/Washer Circuit (p. 35)



#### SYSTEM WIRING DIAGRAMS Interval Wiper/Washer Circuit (p. 36)



#### **SYSTEM WIRING DIAGRAMS**Rear Wiper/Washer Circuit (p. 37)