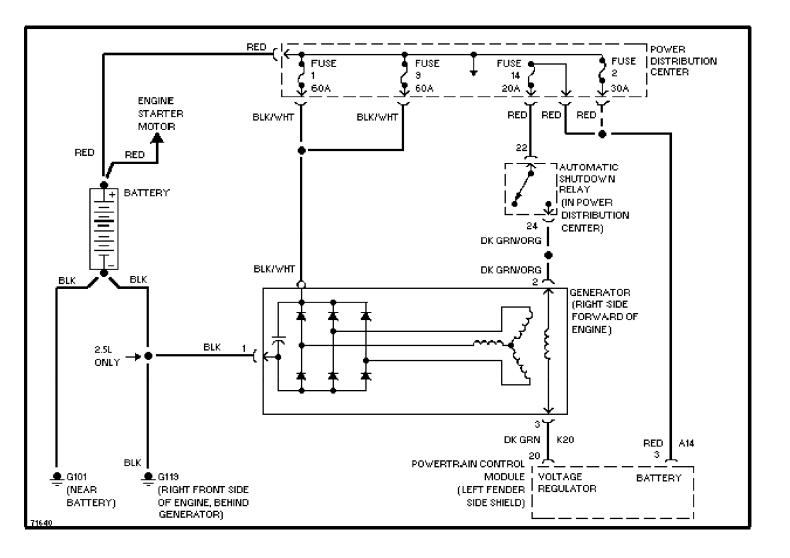

ht Circuit (1 of 2) (p. 19)**



#### **SYSTEM WIRING DIAGRAMS** Interior Light Circuit (2 of 2) (p. 20) 1995 Jeep Cherokee



#### SYSTEM WIRING DIAGRAMS Power Distribution Circuit (1 of 3) (p. 21)



#### SYSTEM WIRING DIAGRAMS Power Distribution Circuit (2 of 3) (p. 22)



## **SYSTEM WIRING DIAGRAMS Power Distribution Circuit (3 of 3) (p. 23)**



#### **SYSTEM WIRING DIAGRAMS**Power Door Lock Circuit (p. 24)



#### **SYSTEM WIRING DIAGRAMS Power Mirror Circuit (p. 25)**



#### **SYSTEM WIRING DIAGRAMS Power Seat Circuits (p. 26)**



#### **SYSTEM WIRING DIAGRAMS Power Window Circuit (p. 27)**



### **SYSTEM WIRING DIAGRAMS** Radio Circuits, Base (p. 28)



### SYSTEM WIRING DIAGRAMS Radio Circuits, Premium Model (p. 29)



#### **SYSTEM WIRING DIAGRAMS Charging Circuit (p. 30)**



#### SYSTEM WIRING DIAGRAMS Starting Circuit (p. 31)



#### **SYSTEM WIRING DIAGRAMS** 2.5L, Transmission Circuit (p. 32)



#### **SYSTEM WIRING DIAGRAMS 4.0L, Transmission Circuit (p. 33)**



#### **SYSTEM WIRING DIAGRAMS Warning System Circuits (p. 34)**



#### SYSTEM WIRING DIAGRAMS 2-Speed Wiper/Washer Circuit (p. 35)



#### SYSTEM WIRING DIAGRAMS Interval Wiper/Washer Circuit (p. 36)



#### **SYSTEM WIRING DIAGRAMS**Rear Wiper/Washer Circuit (p. 37)