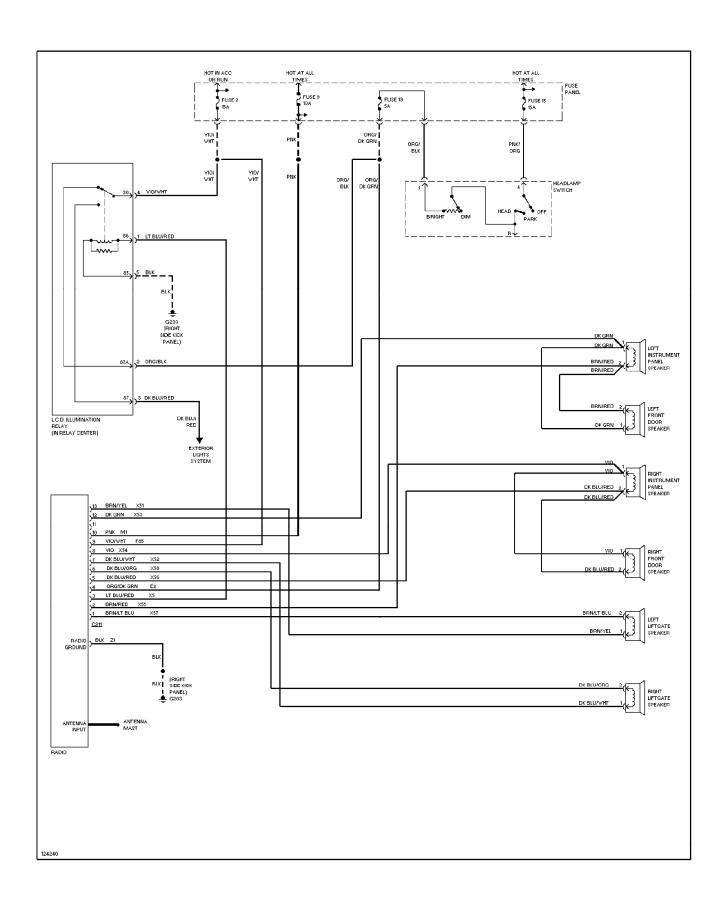

Circuit (p. 18)



### **SYSTEM WIRING DIAGRAMS Interior Light Circuit (1 of 2) (p. 19)**



#### **SYSTEM WIRING DIAGRAMS** Interior Light Circuit (2 of 2) (p. 20) 1995 Jeep Cherokee



#### SYSTEM WIRING DIAGRAMS Power Distribution Circuit (1 of 3) (p. 21)



#### SYSTEM WIRING DIAGRAMS Power Distribution Circuit (2 of 3) (p. 22)



## **SYSTEM WIRING DIAGRAMS Power Distribution Circuit (3 of 3) (p. 23)**



#### **SYSTEM WIRING DIAGRAMS**Power Door Lock Circuit (p. 24)



#### **SYSTEM WIRING DIAGRAMS Power Mirror Circuit (p. 25)**



#### **SYSTEM WIRING DIAGRAMS Power Seat Circuits (p. 26)**



#### **SYSTEM WIRING DIAGRAMS Power Window Circuit (p. 27)**



### **SYSTEM WIRING DIAGRAMS** Radio Circuits, Base (p. 28)



### SYSTEM WIRING DIAGRAMS Radio Circuits, Premium Model (p. 29)



#### **SYSTEM WIRING DIAGRAMS Charging Circuit (p. 30)**



#### SYSTEM WIRING DIAGRAMS Starting Circuit (p. 31)



#### **SYSTEM WIRING DIAGRAMS** 2.5L, Transmission Circuit (p. 32)



#### **SYSTEM WIRING DIAGRAMS 4.0L, Transmission Circuit (p. 33)**



#### **SYSTEM WIRING DIAGRAMS Warning System Circuits (p. 34)**



#### SYSTEM WIRING DIAGRAMS 2-Speed Wiper/Washer Circuit (p. 35)



#### SYSTEM WIRING DIAGRAMS Interval Wiper/Washer Circuit (p. 36)



#### **SYSTEM WIRING DIAGRAMS**Rear Wiper/Washer Circuit (p. 37)