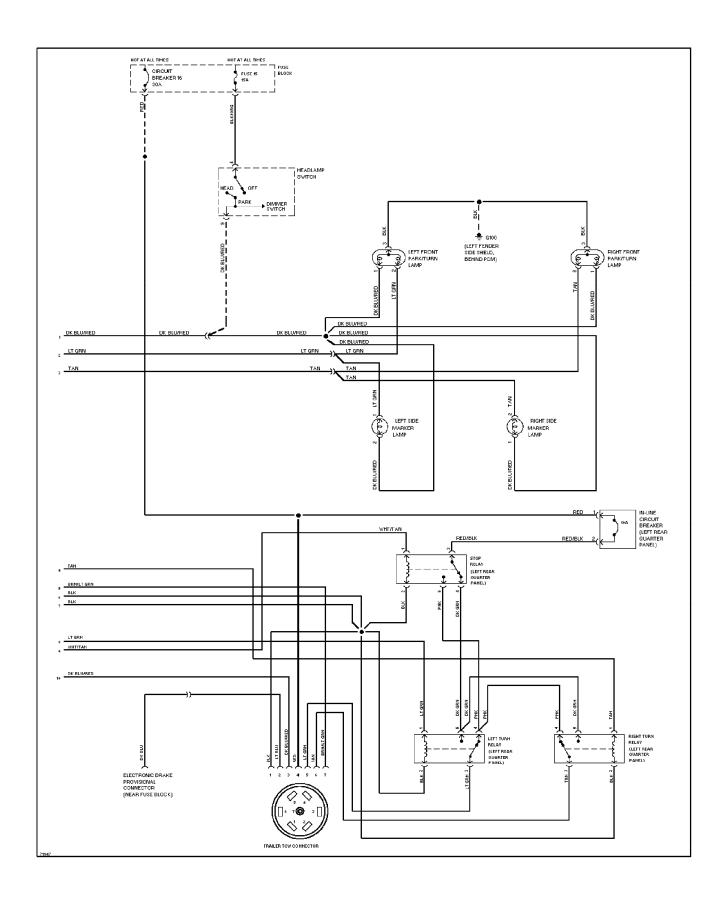

### SYSTEM WIRING DIAGRAMS Exterior Lamps Circuit, W/ Trailer Tow (1 of 2) (p. 9)

#### SYSTEM WIRING DIAGRAMS Exterior Lamps Circuit, W/ Trailer Tow (2 of 2) (p. 10)