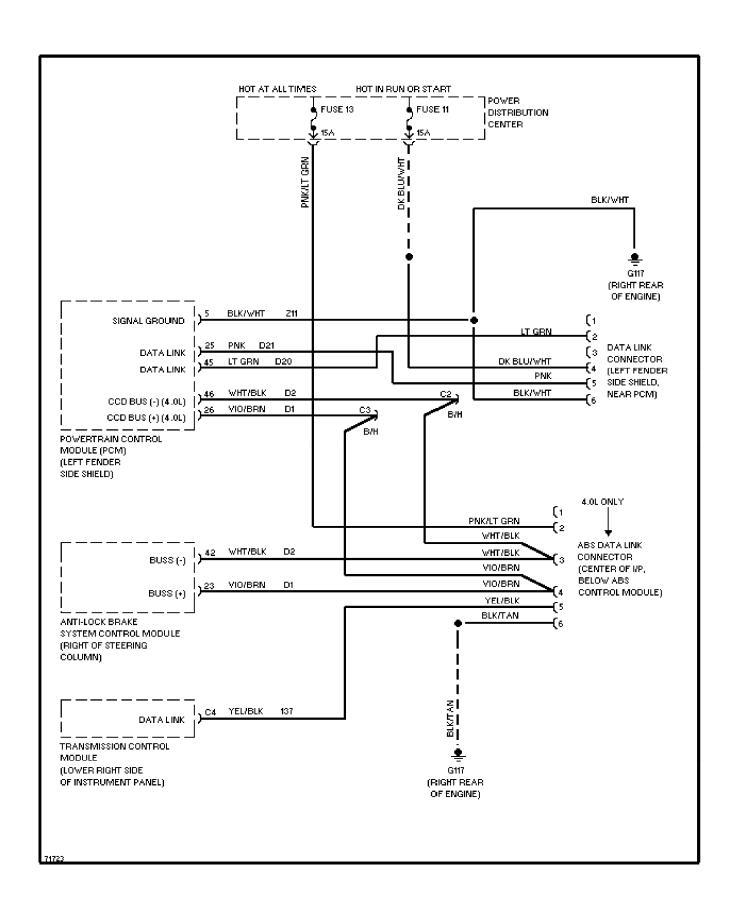

#### SYSTEM WIRING DIAGRAMS Anti-lock Brake Circuits

1995 Jeep Cherokee

CDR@WP.PL



#### SYSTEM WIRING DIAGRAMS Computer Data Lines (p. 2)



### **SYSTEM WIRING DIAGRAMS**Cruise Control Circuit (p. 3)



# SYSTEM WIRING DIAGRAMS Defogger Circuit (p. 4)



#### SYSTEM WIRING DIAGRAMS 2.5L, Engine Performance Circuits (1 of 2) (p. 5)



#### **SYSTEM WIRING DIAGRAMS**2.5L, Engine Performance Circuits (2 of 2) (p. 6)



#### SYSTEM WIRING DIAGRAMS 4.0L, Engine Performance Circuits (1 of 2) (p. 7)



#### SYSTEM WIRING DIAGRAMS 4.0L, Engine Performance Circuits (2 of 2) (p. 8)



### SYSTEM WIRING DIAGRAMS Exterior Lamps Circuit, W/ Trailer Tow (1 of 2) (p. 9)



#### SYSTEM WIRING DIAGRAMS Exterior Lamps Circuit, W/ Trailer Tow (2 of 2) (p. 10)



## SYSTEM WIRING DIAGRAMS Exterior Lamps Circuit, W/O Trailer Tow (p. 11)



### **SYSTEM WIRING DIAGRAMS Ground Distribution Circuit (1 of 2) (p. 12)**



#### **SYSTEM WIRING DIAGRAM