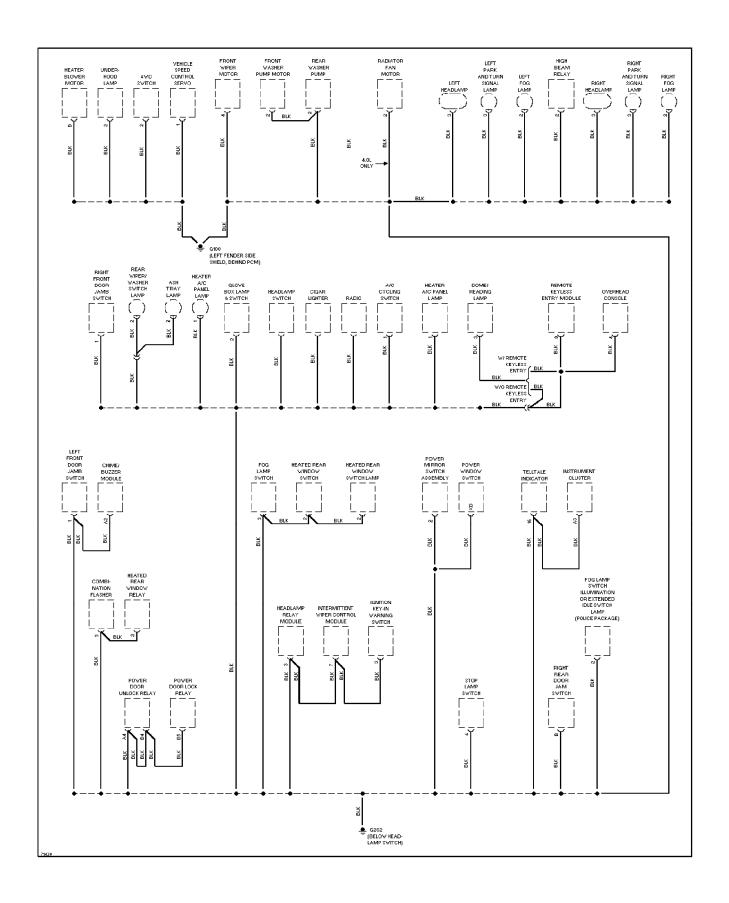

### **SYSTEM WIRING DIAGRAMS Interior Light Circuit (1 of 2) (p. 19)**

#### **SYSTEM WIRING DIAGRAMS** Interior Light Circuit (2 of 2) (p. 20) 1995 Jeep Cherokee