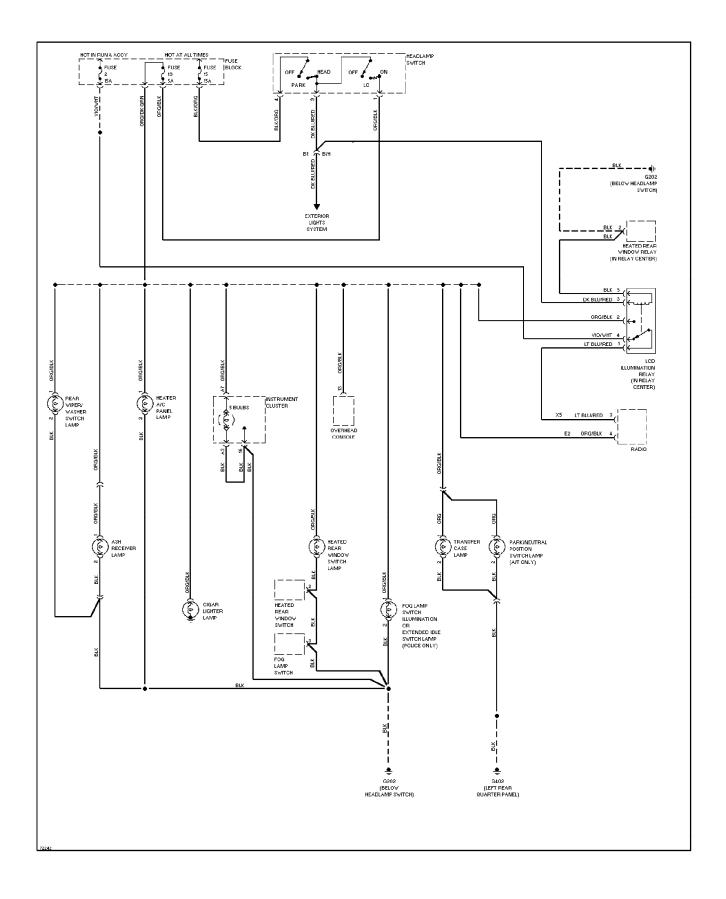

MS Exterior Lamps Circuit, W/ Trailer Tow (2 of 2) (p. 10)



## SYSTEM WIRING DIAGRAMS Exterior Lamps Circuit, W/O Trailer Tow (p. 11)



### **SYSTEM WIRING DIAGRAMS Ground Distribution Circuit (1 of 2) (p. 12)**



#### **SYSTEM WIRING DIAGRAMS Ground Distribution Circuit (2 of 2) (p. 13)**



### SYSTEM WIRING DIAGRAMS Headlamps/Fog Lamps Circuit, W/ DRL (p. 14)



#### SYSTEM WIRING DIAGRAMS Headlamps/Fog Lamps Circuit, W/O DRL (p. 15)



#### SYSTEM WIRING DIAGRAMS Horn Circuit (p. 16)



#### **SYSTEM WIRING DIAGRAMS Instrument Cluster Circuit (p. 17)**



#### SYSTEM WIRING DIAGRAMS Overhead Console Circuit (p. 18)



### **SYSTEM WIRING DIAGRAMS Interior Light Circuit (1 of 2) (p. 19)**



#### **SYSTEM WIRING DIAGRAMS** Interior Light Circuit (2 of 2) (p. 20) 1995 Jeep Cherokee



#### SYSTEM WIRING DIAGRAMS Power Distribution Circuit (1 of 3) (p. 21)



#### SYSTEM WIRING DIAGRAMS Power Distribution Circuit (2 of 3) (p. 22)



## **SYSTEM WIRING DIAGRAMS Power Distribution Circuit (3 of 3) (p. 23)**



#### **SYSTEM WIRING DIAGRAMS**Power Door Lock Circuit (p. 24)



#### **SYSTEM WIRING DIAGRAMS Power Mirror Circuit (p. 25)**



#### **SYSTEM WIRING DIAGRAMS Power Seat Circuits (p. 26)**



#### **SYSTEM WIRING DIAGRAMS Power Window Circuit (p. 27)**



### **SYSTEM WIRING DIAGRAMS** Radio Circuits, Base (p. 28)



### SYSTEM WIRING DIAGRAMS Radio Circuits, Premium Model (p. 29)



#### **SYSTEM WIRING DIAGRAMS Charging Circuit (p. 30)**



#### SYSTEM WIRING DIAGRAMS Starting Circuit (p. 31)



#### **SYSTEM WIRING DIAGRAMS** 2.5L, Transmission Circuit (p. 32)