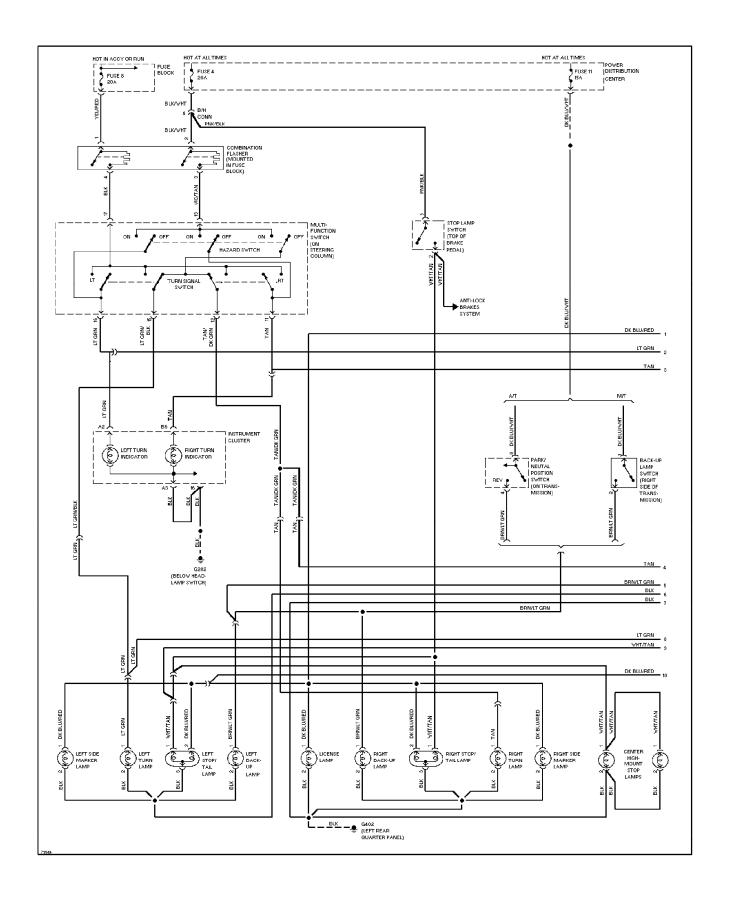

#### SYSTEM WIRING DIAGRAMS Exterior Lamps Circuit, W/ Trailer Tow (2 of 2) (p. 10)