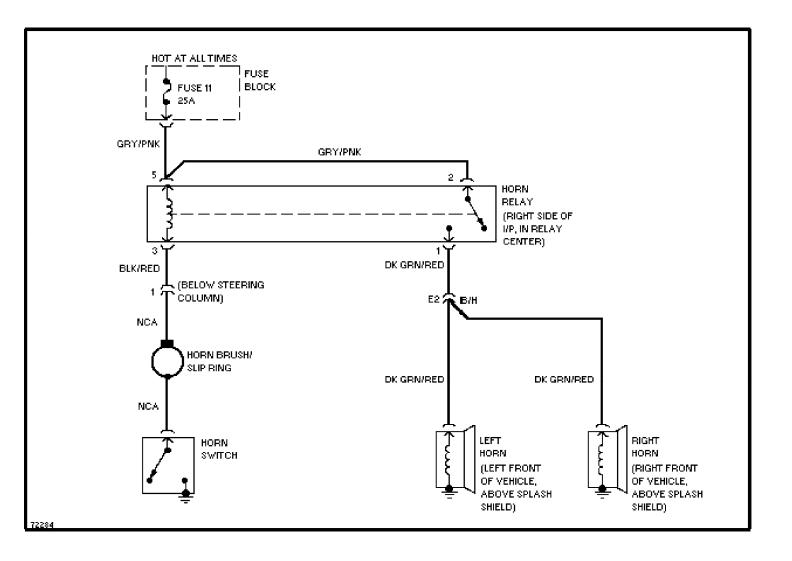

e Circuits (2 of 2) (p. 6)



#### SYSTEM WIRING DIAGRAMS 4.0L, Engine Performance Circuits (1 of 2) (p. 7)



#### SYSTEM WIRING DIAGRAMS 4.0L, Engine Performance Circuits (2 of 2) (p. 8)



### SYSTEM WIRING DIAGRAMS Exterior Lamps Circuit, W/ Trailer Tow (1 of 2) (p. 9)



#### SYSTEM WIRING DIAGRAMS Exterior Lamps Circuit, W/ Trailer Tow (2 of 2) (p. 10)



## SYSTEM WIRING DIAGRAMS Exterior Lamps Circuit, W/O Trailer Tow (p. 11)



### **SYSTEM WIRING DIAGRAMS Ground Distribution Circuit (1 of 2) (p. 12)**



#### **SYSTEM WIRING DIAGRAMS Ground Distribution Circuit (2 of 2) (p. 13)**



### SYSTEM WIRING DIAGRAMS Headlamps/Fog Lamps Circuit, W/ DRL (p. 14)



#### SYSTEM WIRING DIAGRAMS Headlamps/Fog Lamps Circuit, W/O DRL (p. 15)



#### SYSTEM WIRING DIAGRAMS Horn Circuit (p. 16)



#### **SYSTEM WIRING DIAGRAMS Instrument Cluster Circuit (p. 17)**



#### SYSTEM WIRING DIAGRAMS Overhead Console Circuit (p. 18)



### **SYSTEM WIRING DIAGRAMS Interior Light Circuit (1 of 2) (p. 19)**



#### **SYSTEM WIRING DIAGRAMS** Interior Light Circuit (2 of 2) (p. 20) 1995 Jeep Cherokee



#### SYSTEM WIRING DIAGRAMS Power Distribution Circuit (1 of 3) (p. 21)



#### SYSTEM WIRING DIAGRAMS Power Distribution Circuit (2 of 3) (p. 22)



## **SYSTEM WIRING DIAGRAMS Power Distribution Circuit (3 of 3) (p. 23)**



#### **SYSTEM WIRING DIAGRAMS**Power Door Lock Circuit (p. 24)



#### **SYSTEM WIRING DIAGRAMS Power Mirror Circuit (p. 25)**



#### **SYSTEM WIRING DIAGRAMS Power Seat Circuits (p. 26)**



#### **SYSTEM WIRING DIAGRAMS Power Window Circuit (p. 27)**



### **SYSTEM