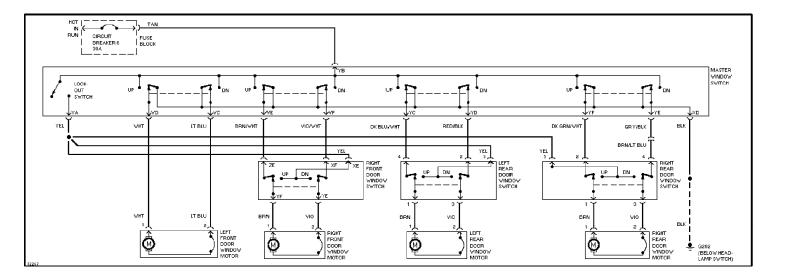

cuit (p. 16)



#### **SYSTEM WIRING DIAGRAMS Instrument Cluster Circuit (p. 17)**



#### SYSTEM WIRING DIAGRAMS Overhead Console Circuit (p. 18)



### **SYSTEM WIRING DIAGRAMS Interior Light Circuit (1 of 2) (p. 19)**



#### **SYSTEM WIRING DIAGRAMS** Interior Light Circuit (2 of 2) (p. 20) 1995 Jeep Cherokee



#### SYSTEM WIRING DIAGRAMS Power Distribution Circuit (1 of 3) (p. 21)



#### SYSTEM WIRING DIAGRAMS Power Distribution Circuit (2 of 3) (p. 22)



## **SYSTEM WIRING DIAGRAMS Power Distribution Circuit (3 of 3) (p. 23)**



#### **SYSTEM WIRING DIAGRAMS**Power Door Lock Circuit (p. 24)



#### **SYSTEM WIRING DIAGRAMS Power Mirror Circuit (p. 25)**



#### **SYSTEM WIRING DIAGRAMS Power Seat Circuits (p. 26)**



#### **SYSTEM WIRING DIAGRAMS Power Window Circuit (p. 27)**



### **SYSTEM WIRING DIAGRAMS** Radio Circuits, Base (p. 28)



### SYSTEM WIRING DIAGRAMS Radio Circuits, Premium Model (p. 29)



#### **SYSTEM WIRING DIAGRAMS Charging Circuit (p. 30)**



#### SYSTEM WIRING DIAGRAMS Starting Circuit (p. 31)



#### **SYSTEM WIRING DIAGRAMS** 2.5L, Transmission Circuit (p. 32)



#### **SYSTEM WIRING DIAGRAMS 4.0L, Transmission Circuit (p. 33)**



#### **SYSTEM WIRING DIAGRAMS Warning System Circuits (p. 34)**



#### SYSTEM WIRING DIAGRAMS 2-Speed Wiper/Washer Circuit (p. 35)



#### SYSTEM WIRING DIAGRAMS Interval Wiper/Washer Circuit (p. 36)



#### **SYSTEM WIRING DIAGRAMS**Rear Wiper/Washer Circuit (p. 37)