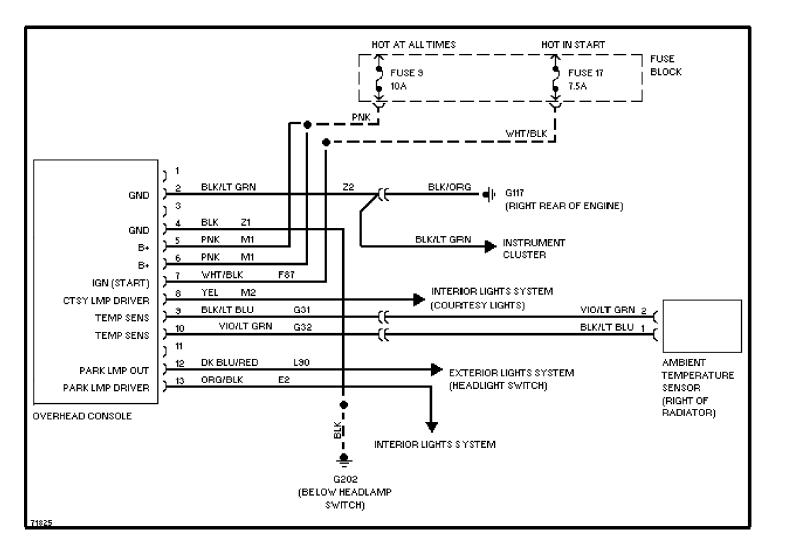

RAMS 4.0L, Engine Performance Circuits (2 of 2) (p. 8)



### SYSTEM WIRING DIAGRAMS Exterior Lamps Circuit, W/ Trailer Tow (1 of 2) (p. 9)



#### SYSTEM WIRING DIAGRAMS Exterior Lamps Circuit, W/ Trailer Tow (2 of 2) (p. 10)



## SYSTEM WIRING DIAGRAMS Exterior Lamps Circuit, W/O Trailer Tow (p. 11)



### **SYSTEM WIRING DIAGRAMS Ground Distribution Circuit (1 of 2) (p. 12)**



#### **SYSTEM WIRING DIAGRAMS Ground Distribution Circuit (2 of 2) (p. 13)**



### SYSTEM WIRING DIAGRAMS Headlamps/Fog Lamps Circuit, W/ DRL (p. 14)



#### SYSTEM WIRING DIAGRAMS Headlamps/Fog Lamps Circuit, W/O DRL (p. 15)



#### SYSTEM WIRING DIAGRAMS Horn Circuit (p. 16)



#### **SYSTEM WIRING DIAGRAMS Instrument Cluster Circuit (p. 17)**



#### SYSTEM WIRING DIAGRAMS Overhead Console Circuit (p. 18)



### **SYSTEM WIRING DIAGRAMS Interior Light Circuit (1 of 2) (p. 19)**



#### **SYSTEM WIRING DIAGRAMS** Interior Light Circuit (2 of 2) (p. 20) 1995 Jeep Cherokee



#### SYSTEM WIRING DIAGRAMS Power Distribution Circuit (1 of 3) (p. 21)



#### SYSTEM WIRING DIAGRAMS Power Distribution Circuit (2 of 3) (p. 22)



## **SYSTEM WIRING DIAGRAMS Power Distribution Circuit (3 of 3) (p. 23)**



#### **SYSTEM WIRING DIAGRAMS**Power Door Lock Circuit (p. 24)



#### **SYSTEM WIRING DIAGRAMS Power Mirror Circuit (p. 25)**



#### **SYSTEM WIRING DIAGRAMS Power Seat Circuits (p. 26)**



#### **SYSTEM WIRING DIAGRAMS Power Window Circuit (p. 27)**



### **SYSTEM WIRING DIAGRAMS** Radio Circuits, Base (p. 28)



### SYSTEM WIRING DIAGRAMS Radio Circuits, Premium Model (p. 29)



#### **SYSTEM W