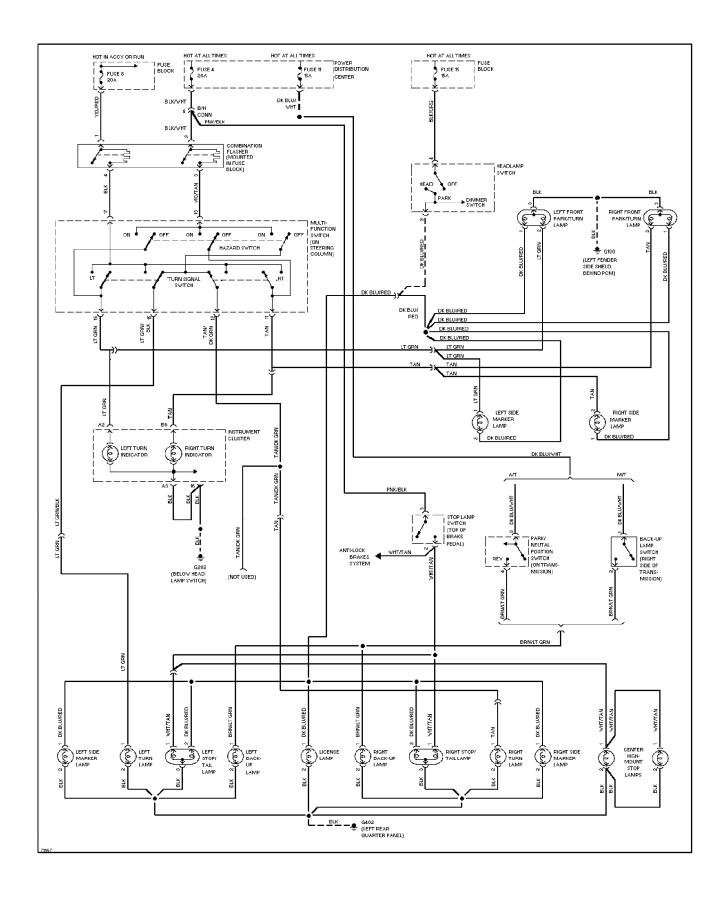

ock Brake Circuits

1995 Jeep Cherokee

CDR@WP.PL



#### SYSTEM WIRING DIAGRAMS Computer Data Lines (p. 2)



### **SYSTEM WIRING DIAGRAMS**Cruise Control Circuit (p. 3)



# SYSTEM WIRING DIAGRAMS Defogger Circuit (p. 4)



#### SYSTEM WIRING DIAGRAMS 2.5L, Engine Performance Circuits (1 of 2) (p. 5)



#### **SYSTEM WIRING DIAGRAMS**2.5L, Engine Performance Circuits (2 of 2) (p. 6)



#### SYSTEM WIRING DIAGRAMS 4.0L, Engine Performance Circuits (1 of 2) (p. 7)



#### SYSTEM WIRING DIAGRAMS 4.0L, Engine Performance Circuits (2 of 2) (p. 8)



### SYSTEM WIRING DIAGRAMS Exterior Lamps Circuit, W/ Trailer Tow (1 of 2) (p. 9)



#### SYSTEM WIRING DIAGRAMS Exterior Lamps Circuit, W/ Trailer Tow (2 of 2) (p. 10)



## SYSTEM WIRING DIAGRAMS Exterior Lamps Circuit, W/O Trailer Tow (p. 11)



### **SYSTEM WIRING DIAGRAMS Ground Distribution Circuit (1 of 2) (p. 12)**



#### **SYSTEM WIRING DIAGRAMS Ground Distribution Circuit (2 of 2) (p. 13)**



### SYSTEM WIRING DIAGRAMS Headlamps/Fog Lamps Circuit, W/ DRL (p. 14)



#### SYSTEM WIRING DIAGRAMS Headlamps/Fog Lamps Circuit, W/O DRL (p. 15)



#### SYSTEM WIRING DIAGRAMS Horn Circuit (p. 16)



#### **SYSTEM WIRING DIAGRAMS Instrument Cluster Circuit (p. 17)**



#### SYSTEM WIRING DIAGRAMS Overhead Console Circuit (p. 18)



### **SYSTEM WIRING DIAGRAMS Interior Light Circuit (1 of 2) (p. 19)**



#### **SYSTEM WIRING DIAGRAMS** Interior Light Circuit (2 of 2) (p. 20) 1995 Jeep Cherokee



#### SYSTEM WIRING DIAGRAMS Power Distribution Circuit (1 of 3) (p. 21)



#### SYSTEM WIRING DIAGRAMS Power Distribution Circuit (2 of