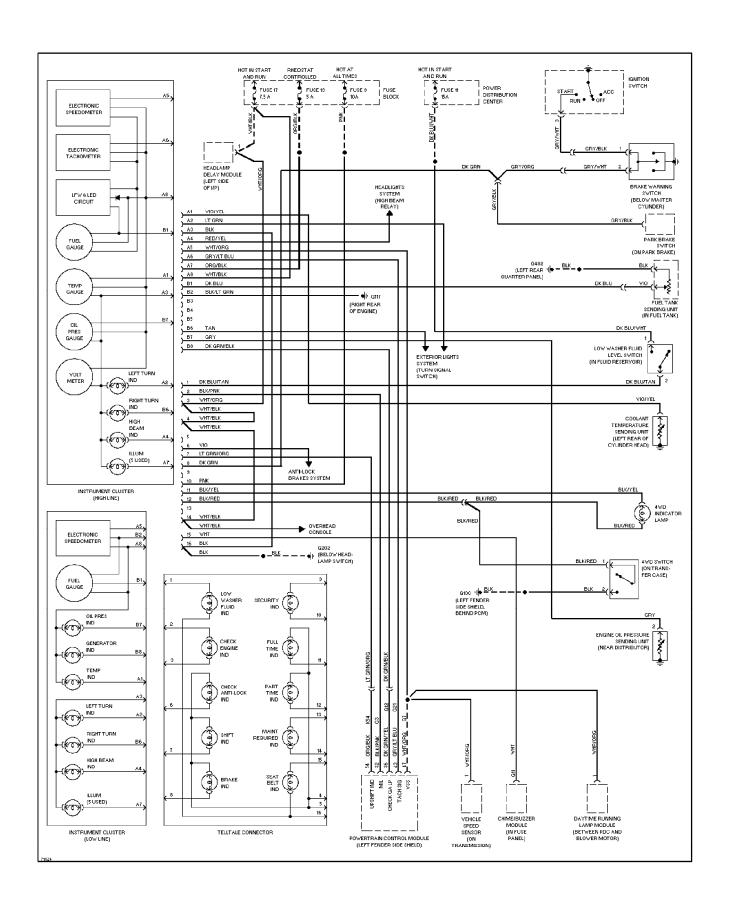

Performance Circuits (1 of 2) (p. 7)



#### SYSTEM WIRING DIAGRAMS 4.0L, Engine Performance Circuits (2 of 2) (p. 8)



### SYSTEM WIRING DIAGRAMS Exterior Lamps Circuit, W/ Trailer Tow (1 of 2) (p. 9)



#### SYSTEM WIRING DIAGRAMS Exterior Lamps Circuit, W/ Trailer Tow (2 of 2) (p. 10)



## SYSTEM WIRING DIAGRAMS Exterior Lamps Circuit, W/O Trailer Tow (p. 11)



### **SYSTEM WIRING DIAGRAMS Ground Distribution Circuit (1 of 2) (p. 12)**



#### **SYSTEM WIRING DIAGRAMS Ground Distribution Circuit (2 of 2) (p. 13)**



### SYSTEM WIRING DIAGRAMS Headlamps/Fog Lamps Circuit, W/ DRL (p. 14)



#### SYSTEM WIRING DIAGRAMS Headlamps/Fog Lamps Circuit, W/O DRL (p. 15)



#### SYSTEM WIRING DIAGRAMS Horn Circuit (p. 16)



#### **SYSTEM WIRING DIAGRAMS Instrument Cluster Circuit (p. 17)**



#### SYSTEM WIRING DIAGRAMS Overhead Console Circuit (p. 18)



### **SYSTEM WIRING DIAGRAMS Interior Light Circuit (1 of 2) (p. 19)**



#### **SYSTEM WIRING DIAGRAMS** Interior Light Circuit (2 of 2) (p. 20) 1995 Jeep Cherokee



#### SYSTEM WIRING DIAGRAMS Power Distribution Circuit (1 of 3) (p. 21)



#### SYSTEM WIRING DIAGRAMS Power Distribution Circuit (2 of 3) (p. 22)



## **SYSTEM WIRING DIAGRAMS Power Distribution Circuit (3 of 3) (p. 23)**



#### **SYSTEM WIRING DIAGRAMS**Power Door Lock Circuit (p. 24)



#### **SYSTEM WIRING DIAGRAMS Power Mirror Circuit (p. 25)**



#### **SYSTEM WIRING DIAGRAMS Power Seat Circuits (p. 26)**



#### **SYSTEM WIRING DIAGRAMS Power Window Circuit (p. 27)**



### **SYSTEM WIRING DIAGRAMS** Radio Circuits, Base (p. 28)



### SYSTEM WIRING D