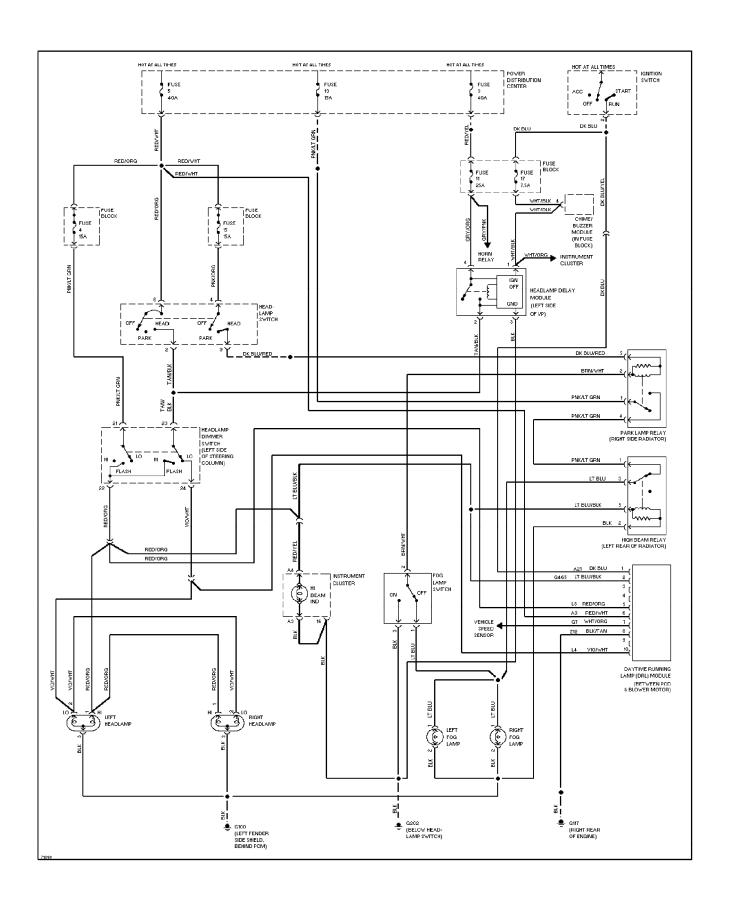

STEM WIRING DIAGRAMS 2.5L, Engine Performance Circuits (1 of 2) (p. 5)



#### **SYSTEM WIRING DIAGRAMS**2.5L, Engine Performance Circuits (2 of 2) (p. 6)



#### SYSTEM WIRING DIAGRAMS 4.0L, Engine Performance Circuits (1 of 2) (p. 7)



#### SYSTEM WIRING DIAGRAMS 4.0L, Engine Performance Circuits (2 of 2) (p. 8)



### SYSTEM WIRING DIAGRAMS Exterior Lamps Circuit, W/ Trailer Tow (1 of 2) (p. 9)



#### SYSTEM WIRING DIAGRAMS Exterior Lamps Circuit, W/ Trailer Tow (2 of 2) (p. 10)



## SYSTEM WIRING DIAGRAMS Exterior Lamps Circuit, W/O Trailer Tow (p. 11)



### **SYSTEM WIRING DIAGRAMS Ground Distribution Circuit (1 of 2) (p. 12)**



#### **SYSTEM WIRING DIAGRAMS Ground Distribution Circuit (2 of 2) (p. 13)**



### SYSTEM WIRING DIAGRAMS Headlamps/Fog Lamps Circuit, W/ DRL (p. 14)



#### SYSTEM WIRING DIAGRAMS Headlamps/Fog Lamps Circuit, W/O DRL (p. 15)



#### SYSTEM WIRING DIAGRAMS Horn Circuit (p. 16)



#### **SYSTEM WIRING DIAGRAMS Instrument Cluster Circuit (p. 17)**



#### SYSTEM WIRING DIAGRAMS Overhead Console Circuit (p. 18)



### **SYSTEM WIRING DIAGRAMS Interior Light Circuit (1 of 2) (p. 19)**



#### **SYSTEM WIRING DIAGRAMS** Interior Light Circuit (2 of 2) (p. 20) 1995 Jeep Cherokee



#### SYSTEM WIRING DIAGRAMS Power Distribution Circuit (1 of 3) (p. 21)



#### SYSTEM WIRING DIAGRAMS Power Distribution Circuit (2 of 3) (p. 22)



## **SYSTEM WIRING DIAGRAMS Power Distribution Circuit (3 of 3) (p. 23)**



#### **SYSTEM WIRING DIAGRAMS**Power Door Lock Circuit (p. 24)



#### **SYSTEM WIRING DIAGRAMS Power Mirror Circuit (p. 25)**



#### **SYST