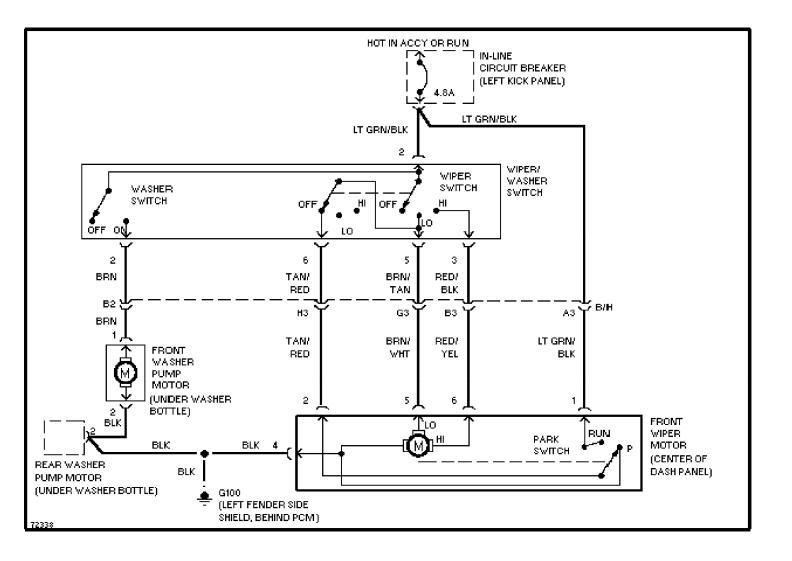

(3 of 3) (p. 23)**



#### **SYSTEM WIRING DIAGRAMS**Power Door Lock Circuit (p. 24)



#### **SYSTEM WIRING DIAGRAMS Power Mirror Circuit (p. 25)**



#### **SYSTEM WIRING DIAGRAMS Power Seat Circuits (p. 26)**



#### **SYSTEM WIRING DIAGRAMS Power Window Circuit (p. 27)**



### **SYSTEM WIRING DIAGRAMS** Radio Circuits, Base (p. 28)



### SYSTEM WIRING DIAGRAMS Radio Circuits, Premium Model (p. 29)



#### **SYSTEM WIRING DIAGRAMS Charging Circuit (p. 30)**



#### SYSTEM WIRING DIAGRAMS Starting Circuit (p. 31)



#### **SYSTEM WIRING DIAGRAMS** 2.5L, Transmission Circuit (p. 32)



#### **SYSTEM WIRING DIAGRAMS 4.0L, Transmission Circuit (p. 33)**



#### **SYSTEM WIRING DIAGRAMS Warning System Circuits (p. 34)**



#### SYSTEM WIRING DIAGRAMS 2-Speed Wiper/Washer Circuit (p. 35)



#### SYSTEM WIRING DIAGRAMS Interval Wiper/Washer Circuit (p. 36)



#### **SYSTEM WIRING DIAGRAMS**Rear Wiper/Washer Circuit (p. 37)