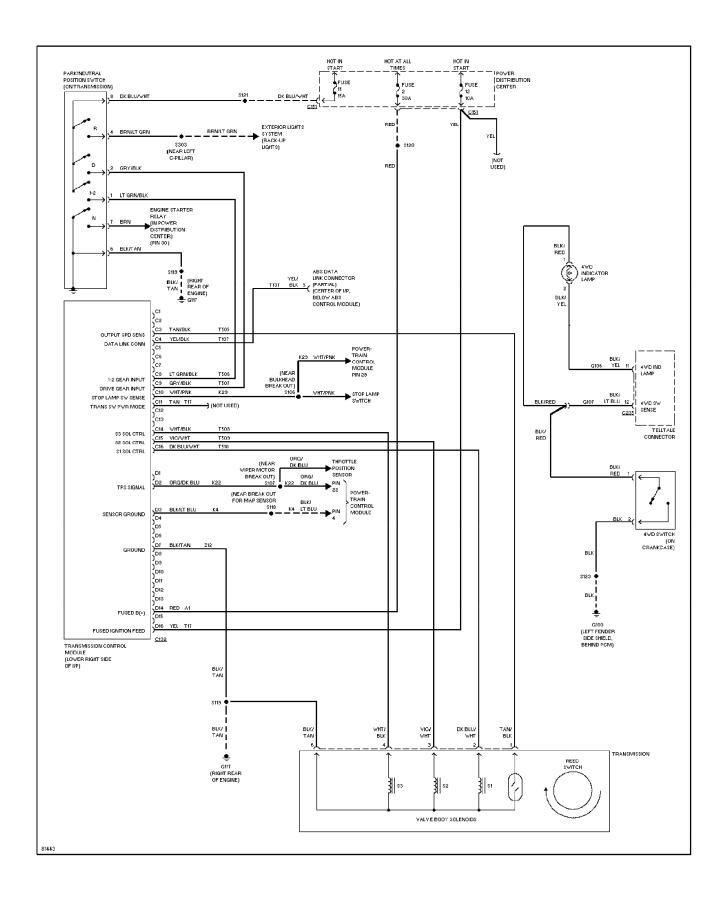

1)



#### SYSTEM WIRING DIAGRAMS Power Distribution Circuit (2 of 3) (p. 22)



## **SYSTEM WIRING DIAGRAMS Power Distribution Circuit (3 of 3) (p. 23)**



#### **SYSTEM WIRING DIAGRAMS**Power Door Lock Circuit (p. 24)



#### **SYSTEM WIRING DIAGRAMS Power Mirror Circuit (p. 25)**



#### **SYSTEM WIRING DIAGRAMS Power Seat Circuits (p. 26)**



#### **SYSTEM WIRING DIAGRAMS Power Window Circuit (p. 27)**



### **SYSTEM WIRING DIAGRAMS** Radio Circuits, Base (p. 28)



### SYSTEM WIRING DIAGRAMS Radio Circuits, Premium Model (p. 29)



#### **SYSTEM WIRING DIAGRAMS Charging Circuit (p. 30)**



#### SYSTEM WIRING DIAGRAMS Starting Circuit (p. 31)



#### **SYSTEM WIRING DIAGRAMS** 2.5L, Transmission Circuit (p. 32)



#### **SYSTEM WIRING DIAGRAMS 4.0L, Transmission Circuit (p. 33)**



#### **SYSTEM WIRING DIAGRAMS Warning System Circuits (p. 34)**



#### SYSTEM WIRING DIAGRAMS 2-Speed Wiper/Washer Circuit (p. 35)



#### SYSTEM WIRING DIAGRAMS Interval Wiper/Washer Circuit (p. 36)



#### **SYSTEM WIRING DIAGRAMS**Rear Wiper/Washer Circuit (p. 37)