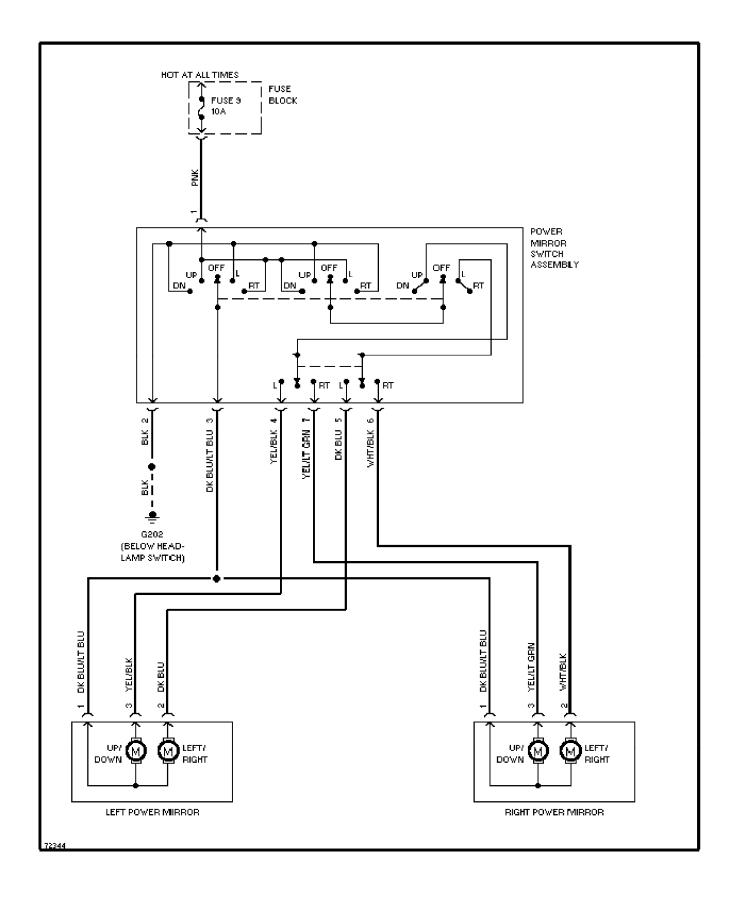

DRL (p. 14)



#### SYSTEM WIRING DIAGRAMS Headlamps/Fog Lamps Circuit, W/O DRL (p. 15)



#### SYSTEM WIRING DIAGRAMS Horn Circuit (p. 16)



#### **SYSTEM WIRING DIAGRAMS Instrument Cluster Circuit (p. 17)**



#### SYSTEM WIRING DIAGRAMS Overhead Console Circuit (p. 18)



### **SYSTEM WIRING DIAGRAMS Interior Light Circuit (1 of 2) (p. 19)**



#### **SYSTEM WIRING DIAGRAMS** Interior Light Circuit (2 of 2) (p. 20) 1995 Jeep Cherokee



#### SYSTEM WIRING DIAGRAMS Power Distribution Circuit (1 of 3) (p. 21)



#### SYSTEM WIRING DIAGRAMS Power Distribution Circuit (2 of 3) (p. 22)



## **SYSTEM WIRING DIAGRAMS Power Distribution Circuit (3 of 3) (p. 23)**



#### **SYSTEM WIRING DIAGRAMS**Power Door Lock Circuit (p. 24)



#### **SYSTEM WIRING DIAGRAMS Power Mirror Circuit (p. 25)**



#### **SYSTEM WIRING DIAGRAMS Power Seat Circuits (p. 26)**



#### **SYSTEM WIRING DIAGRAMS Power Window Circuit (p. 27)**



### **SYSTEM WIRING DIAGRAMS** Radio Circuits, Base (p. 28)



### SYSTEM WIRING DIAGRAMS Radio Circuits, Premium Model (p. 29)



#### **SYSTEM WIRING DIAGRAMS Charging Circuit (p. 30)**



#### SYSTEM WIRING DIAGRAMS Starting Circuit (p. 31)



#### **SYSTEM WIRING DIAGRAMS** 2.5L, Transmission Circuit (p. 32)



#### **SYSTEM WIRING DIAGRAMS 4.0L, Transmission Circuit (p. 33)**



#### **SYSTEM WIRING DIAGRAMS Warning System Circuits (p. 34)**



#### SYSTEM WIRING DIAGRAMS 2-Speed Wiper/Washer Circuit (p. 35)



#### SYSTEM WIRING DIAGRAMS Interval Wiper/Washer Circuit (p. 36)



#### **SYSTEM WIRING DIAGRAMS**Rear Wiper/Washer Circuit (p. 37)