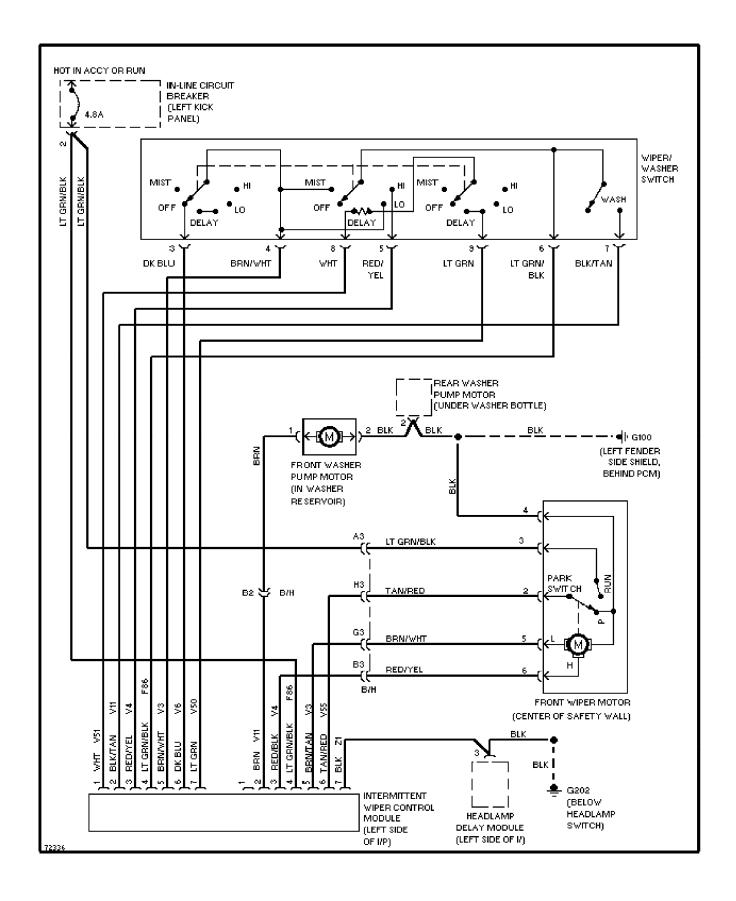

Circuit (p. 24)



#### **SYSTEM WIRING DIAGRAMS Power Mirror Circuit (p. 25)**



#### **SYSTEM WIRING DIAGRAMS Power Seat Circuits (p. 26)**



#### **SYSTEM WIRING DIAGRAMS Power Window Circuit (p. 27)**



### **SYSTEM WIRING DIAGRAMS** Radio Circuits, Base (p. 28)



### SYSTEM WIRING DIAGRAMS Radio Circuits, Premium Model (p. 29)



#### **SYSTEM WIRING DIAGRAMS Charging Circuit (p. 30)**



#### SYSTEM WIRING DIAGRAMS Starting Circuit (p. 31)



#### **SYSTEM WIRING DIAGRAMS** 2.5L, Transmission Circuit (p. 32)



#### **SYSTEM WIRING DIAGRAMS 4.0L, Transmission Circuit (p. 33)**



#### **SYSTEM WIRING DIAGRAMS Warning System Circuits (p. 34)**



#### SYSTEM WIRING DIAGRAMS 2-Speed Wiper/Washer Circuit (p. 35)



#### SYSTEM WIRING DIAGRAMS Interval Wiper/Washer Circuit (p. 36)



#### **SYSTEM WIRING DIAGRAMS**Rear Wiper/Washer Circuit (p. 37)