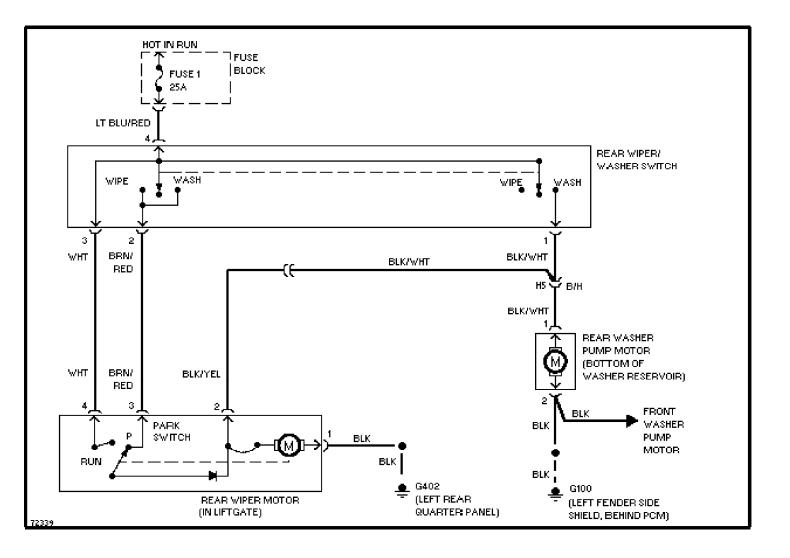

it (p. 25)**



#### **SYSTEM WIRING DIAGRAMS Power Seat Circuits (p. 26)**



#### **SYSTEM WIRING DIAGRAMS Power Window Circuit (p. 27)**



### **SYSTEM WIRING DIAGRAMS** Radio Circuits, Base (p. 28)



### SYSTEM WIRING DIAGRAMS Radio Circuits, Premium Model (p. 29)



#### **SYSTEM WIRING DIAGRAMS Charging Circuit (p. 30)**



#### SYSTEM WIRING DIAGRAMS Starting Circuit (p. 31)



#### **SYSTEM WIRING DIAGRAMS** 2.5L, Transmission Circuit (p. 32)



#### **SYSTEM WIRING DIAGRAMS 4.0L, Transmission Circuit (p. 33)**



#### **SYSTEM WIRING DIAGRAMS Warning System Circuits (p. 34)**



#### SYSTEM WIRING DIAGRAMS 2-Speed Wiper/Washer Circuit (p. 35)



#### SYSTEM WIRING DIAGRAMS Interval Wiper/Washer Circuit (p. 36)



#### **SYSTEM WIRING DIAGRAMS**Rear Wiper/Washer Circuit (p. 37)