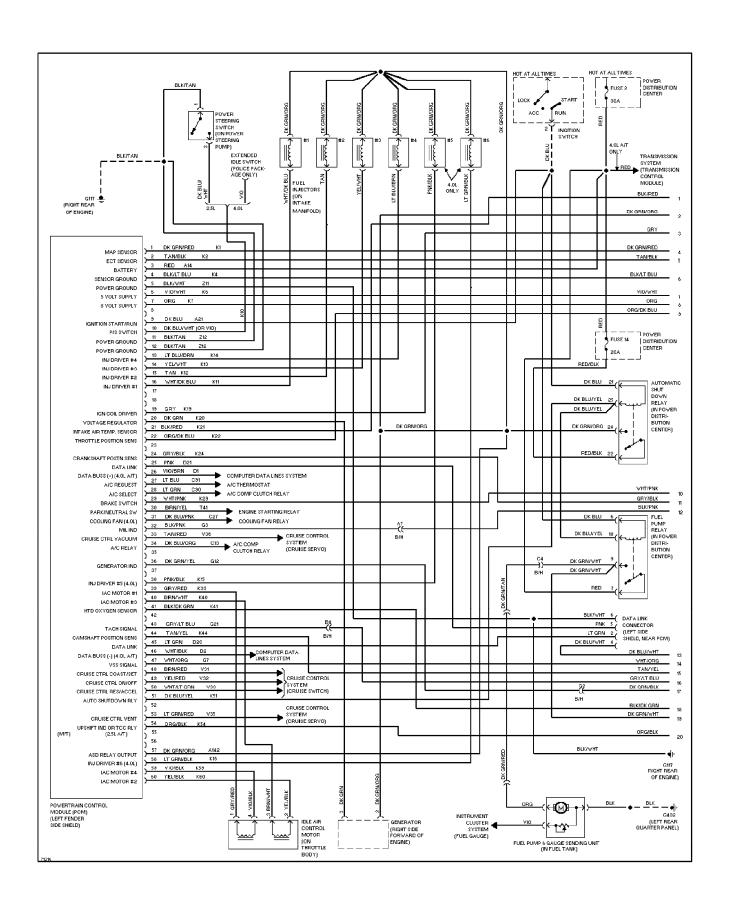

#### SYSTEM WIRING DIAGRAMS Anti-lock Brake Circuits

1995 Jeep Cherokee

CDR@WP.PL



#### SYSTEM WIRING DIAGRAMS Computer Data Lines (p. 2)



### **SYSTEM WIRING DIAGRAMS**Cruise Control Circuit (p. 3)



# SYSTEM WIRING DIAGRAMS Defogger Circuit (p. 4)



#### SYSTEM WIRING DIAGRAMS 2.5L, Engine Performance Circuits (1 of 2) (p. 5)



#### **SYSTEM WIRING DIAGRAMS**2.5L, Engine Performance Circuits (2 of 2) (p. 6)



#### SYSTEM WIRING DIAGRAMS 4.0L, Engine Performance Circuits (1 of 2) (p. 7)



#### SYSTEM WIRING DIAGRAMS 4.0L, Engine Performance Circuits (2 of 2) (p. 8)



### SYSTEM WIRING DIAGRAMS Exterior Lamps Circuit, W/ Trailer Tow (1 of 2) (p. 9)



#### SYSTEM WIRING DIAGRAMS Exterior Lamps Circuit, W/ Trailer Tow (2 of 2) (p. 10)



## SYSTEM WIRING DIAGRAMS Exterior Lamps Circuit, W/O Trailer Tow (p. 11)



### **SYSTEM WIRING DIAGRAMS Ground Distribution Circuit (1 of 2) (p. 12)**



#### **SYSTEM WIRING DIAGRAMS Ground Distribution Circuit (2 of 2) (p. 13)**



### SYSTEM WIRING DIAGRAMS Headlamps/Fog Lamps Circuit, W/ DRL (p. 14)



#### SYSTEM WIRING DIAGRAMS Headlamps/Fog Lamps Circuit, W/O DRL (p. 15)



#### SYSTEM WIRING DIAGRAMS Horn Circuit (p. 16)



#### **SYSTEM WIRING DIAGRAMS Instrument Cluster Circuit (p. 17)**



#### SYSTEM WIRING DIAGRAMS Overhead