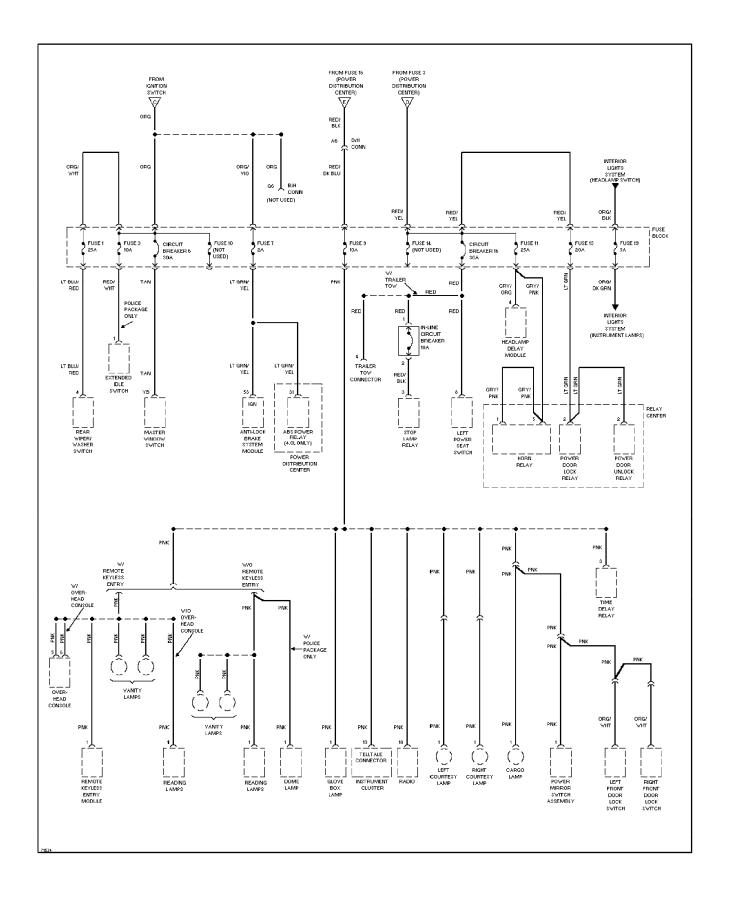

### **SYSTEM WIRING DIAGRAMS Interior Light Circuit (1 of 2) (p. 19)**

#### **SYSTEM WIRING DIAGRAMS** Interior Light Circuit (2 of 2) (p. 20) 1995 Jeep Cherokee