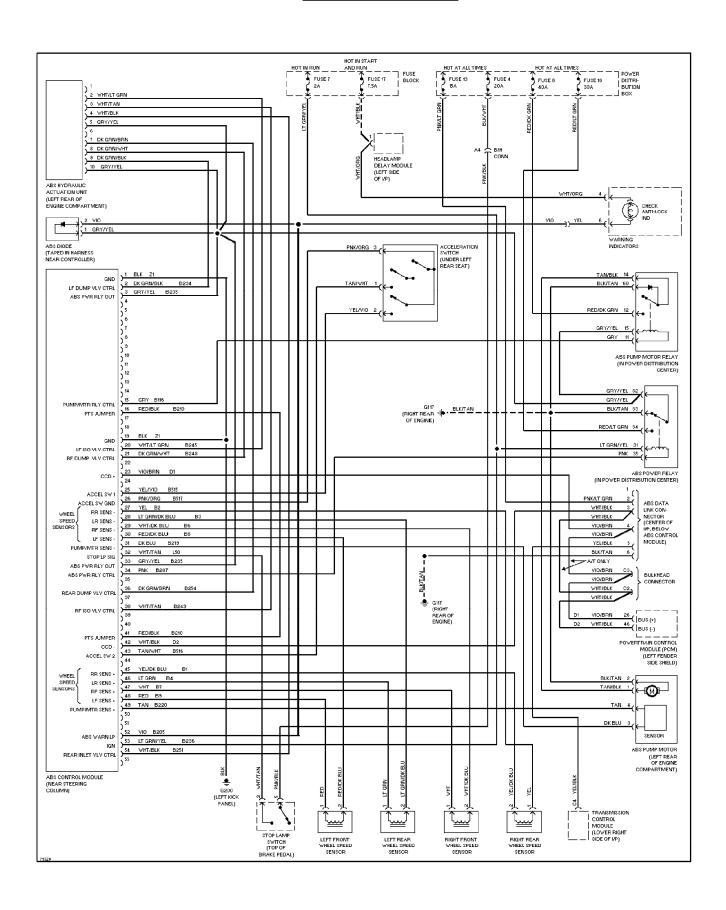

#### SYSTEM WIRING DIAGRAMS Anti-lock Brake Circuits

1995 Jeep Cherokee

CDR@WP.PL