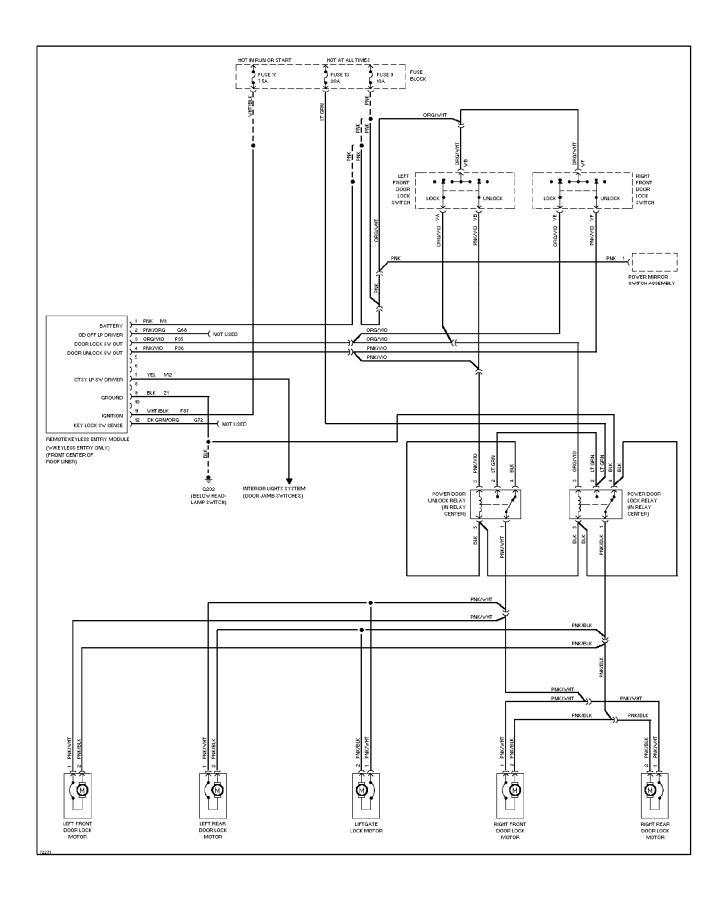

*



### SYSTEM WIRING DIAGRAMS Headlamps/Fog Lamps Circuit, W/ DRL (p. 14)



#### SYSTEM WIRING DIAGRAMS Headlamps/Fog Lamps Circuit, W/O DRL (p. 15)



#### SYSTEM WIRING DIAGRAMS Horn Circuit (p. 16)



#### **SYSTEM WIRING DIAGRAMS Instrument Cluster Circuit (p. 17)**



#### SYSTEM WIRING DIAGRAMS Overhead Console Circuit (p. 18)



### **SYSTEM WIRING DIAGRAMS Interior Light Circuit (1 of 2) (p. 19)**



#### **SYSTEM WIRING DIAGRAMS** Interior Light Circuit (2 of 2) (p. 20) 1995 Jeep Cherokee



#### SYSTEM WIRING DIAGRAMS Power Distribution Circuit (1 of 3) (p. 21)



#### SYSTEM WIRING DIAGRAMS Power Distribution Circuit (2 of 3) (p. 22)



## **SYSTEM WIRING DIAGRAMS Power Distribution Circuit (3 of 3) (p. 23)**



#### **SYSTEM WIRING DIAGRAMS**Power Door Lock Circuit (p. 24)



#### **SYSTEM WIRING DIAGRAMS Power Mirror Circuit (p. 25)**



#### **SYSTEM WIRING DIAGRAMS Power Seat Circuits (p. 26)**



#### **SYSTEM WIRING DIAGRAMS Power Window Circuit (p. 27)**



### **SYSTEM WIRING DIAGRAMS** Radio Circuits, Base (p. 28)



### SYSTEM WIRING DIAGRAMS Radio Circuits, Premium Model (p. 29)



#### **SYSTEM WIRING DIAGRAMS Charging Circuit (p. 30)**



#### SYSTEM WIRING DIAGRAMS Starting Circuit (p. 31)



#### **SYSTEM WIRING DIAGRAMS** 2.5L, Transmission Circuit (p. 32)



#### **SYSTEM WIRING DIAGRAMS 4.0L, Transmission Circuit (p. 33)**



#### **SYSTEM WIRING DIAGRAMS Warning System Circuits (p. 34)**



#### SYSTEM WIRING DIAGRAMS 2-Speed Wiper/Washer Circuit (p. 35)



#### SYSTEM WIRING DIAGRAMS Interval Wiper/Washer Circuit (p. 36)



#### **SYSTEM WI