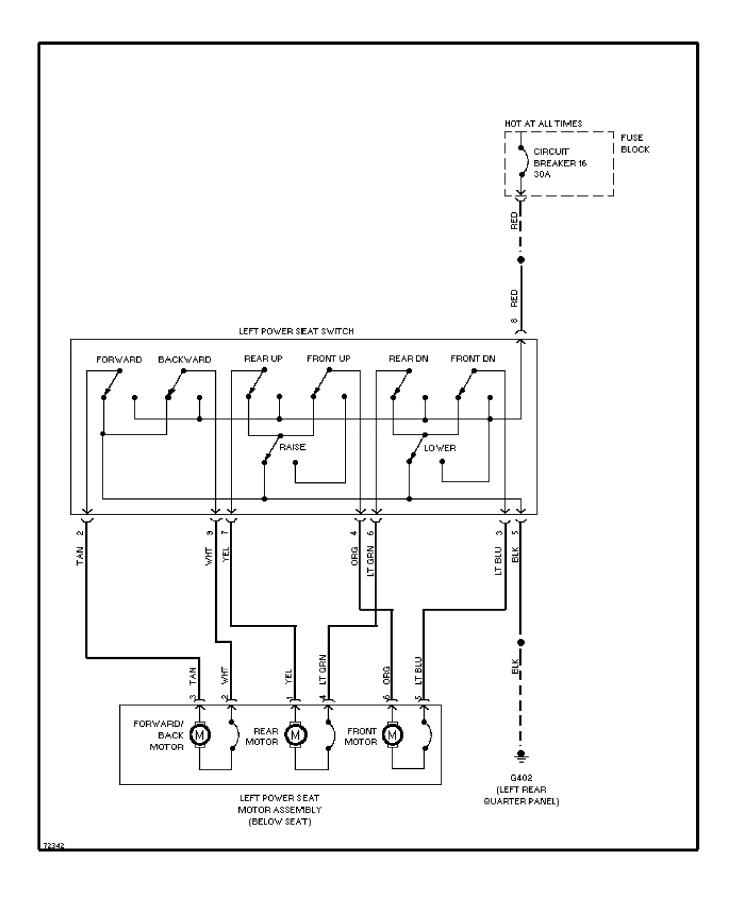

Circuit, W/O DRL (p. 15)



#### SYSTEM WIRING DIAGRAMS Horn Circuit (p. 16)



#### **SYSTEM WIRING DIAGRAMS Instrument Cluster Circuit (p. 17)**



#### SYSTEM WIRING DIAGRAMS Overhead Console Circuit (p. 18)



### **SYSTEM WIRING DIAGRAMS Interior Light Circuit (1 of 2) (p. 19)**



#### **SYSTEM WIRING DIAGRAMS** Interior Light Circuit (2 of 2) (p. 20) 1995 Jeep Cherokee



#### SYSTEM WIRING DIAGRAMS Power Distribution Circuit (1 of 3) (p. 21)



#### SYSTEM WIRING DIAGRAMS Power Distribution Circuit (2 of 3) (p. 22)



## **SYSTEM WIRING DIAGRAMS Power Distribution Circuit (3 of 3) (p. 23)**



#### **SYSTEM WIRING DIAGRAMS**Power Door Lock Circuit (p. 24)



#### **SYSTEM WIRING DIAGRAMS Power Mirror Circuit (p. 25)**



#### **SYSTEM WIRING DIAGRAMS Power Seat Circuits (p. 26)**



#### **SYSTEM WIRING DIAGRAMS Power Window Circuit (p. 27)**



### **SYSTEM WIRING DIAGRAMS** Radio Circuits, Base (p. 28)



### SYSTEM WIRING DIAGRAMS Radio Circuits, Premium Model (p. 29)



#### **SYSTEM WIRING DIAGRAMS Charging Circuit (p. 30)**



#### SYSTEM WIRING DIAGRAMS Starting Circuit (p. 31)



#### **SYSTEM WIRING DIAGRAMS** 2.5L, Transmission Circuit (p. 32)



#### **SYSTEM WIRING DIAGRAMS 4.0L, Transmission Circuit (p. 33)**



#### **SYSTEM WIRING DIAGRAMS Warning System Circuits (p. 34)**



#### SYSTEM WIRING DIAGRAMS 2-Speed Wiper/Washer Circuit (p. 35)



#### SYSTEM WIRING DIAGRAMS Interval Wiper/Washer Circuit (p. 36)



#### **SYSTEM WIRING DIAGRAMS**Rear Wiper/Washer Circuit (p. 37)