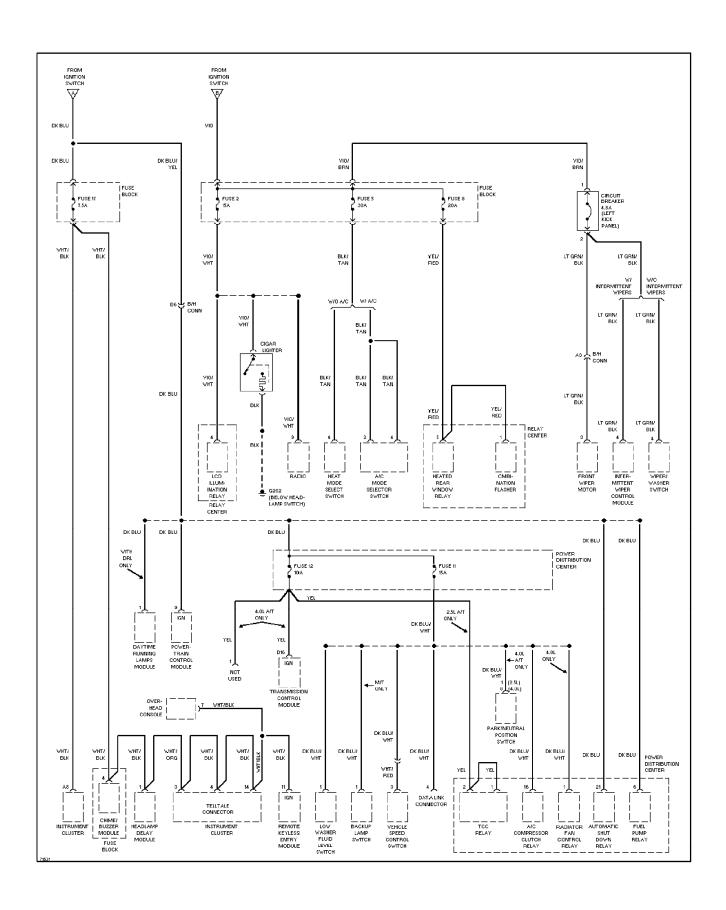

M WIRING DIAGRAMS Ground Distribution Circuit (1 of 2) (p. 12)**



#### **SYSTEM WIRING DIAGRAMS Ground Distribution Circuit (2 of 2) (p. 13)**



### SYSTEM WIRING DIAGRAMS Headlamps/Fog Lamps Circuit, W/ DRL (p. 14)



#### SYSTEM WIRING DIAGRAMS Headlamps/Fog Lamps Circuit, W/O DRL (p. 15)



#### SYSTEM WIRING DIAGRAMS Horn Circuit (p. 16)



#### **SYSTEM WIRING DIAGRAMS Instrument Cluster Circuit (p. 17)**



#### SYSTEM WIRING DIAGRAMS Overhead Console Circuit (p. 18)



### **SYSTEM WIRING DIAGRAMS Interior Light Circuit (1 of 2) (p. 19)**



#### **SYSTEM WIRING DIAGRAMS** Interior Light Circuit (2 of 2) (p. 20) 1995 Jeep Cherokee



#### SYSTEM WIRING DIAGRAMS Power Distribution Circuit (1 of 3) (p. 21)



#### SYSTEM WIRING DIAGRAMS Power Distribution Circuit (2 of 3) (p. 22)



## **SYSTEM WIRING DIAGRAMS Power Distribution Circuit (3 of 3) (p. 23)**



#### **SYSTEM WIRING DIAGRAMS**Power Door Lock Circuit (p. 24)



#### **SYSTEM WIRING DIAGRAMS Power Mirror Circuit (p. 25)**



#### **SYSTEM WIRING DIAGRAMS Power Seat Circuits (p. 26)**



#### **SYSTEM WIRING DIAGRAMS Power Window Circuit (p. 27)**



### **SYSTEM WIRING DIAGRAMS** Radio Circuits, Base (p. 28)



### SYSTEM WIRING DIAGRAMS Radio Circuits, Premium Model (p. 29)



#### **SYSTEM WIRING DIAGRAMS Charging Circuit (p. 30)**



#### SYSTEM WIRING DIAGRAMS Starting Circuit (p. 31)



#### **SYSTEM WIRING DIAGRAMS** 2.5L, Transmission Circuit (p. 32)



#### **SYSTEM WIRING DIAGRAMS 4.0L, Transmission Circuit (p. 33)**



#### **SYSTEM WIRING DIAGRAMS Warning System Circuits (p. 34)**



#### SYSTE