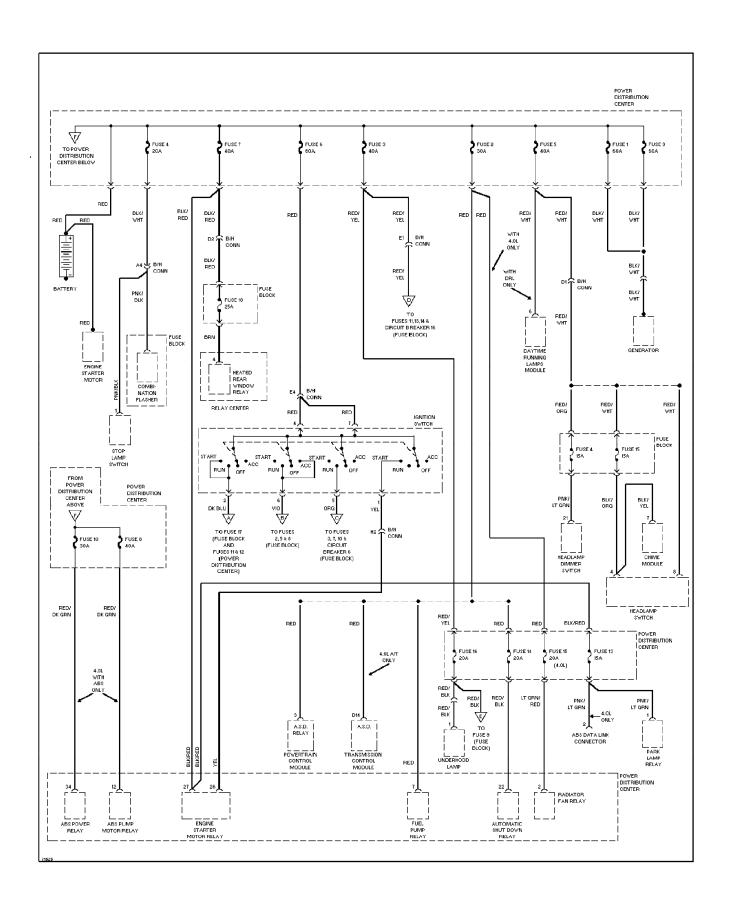

ING DIAGRAMS Exterior Lamps Circuit, W/O Trailer Tow (p. 11)



### **SYSTEM WIRING DIAGRAMS Ground Distribution Circuit (1 of 2) (p. 12)**



#### **SYSTEM WIRING DIAGRAMS Ground Distribution Circuit (2 of 2) (p. 13)**



### SYSTEM WIRING DIAGRAMS Headlamps/Fog Lamps Circuit, W/ DRL (p. 14)



#### SYSTEM WIRING DIAGRAMS Headlamps/Fog Lamps Circuit, W/O DRL (p. 15)



#### SYSTEM WIRING DIAGRAMS Horn Circuit (p. 16)



#### **SYSTEM WIRING DIAGRAMS Instrument Cluster Circuit (p. 17)**



#### SYSTEM WIRING DIAGRAMS Overhead Console Circuit (p. 18)



### **SYSTEM WIRING DIAGRAMS Interior Light Circuit (1 of 2) (p. 19)**



#### **SYSTEM WIRING DIAGRAMS** Interior Light Circuit (2 of 2) (p. 20) 1995 Jeep Cherokee



#### SYSTEM WIRING DIAGRAMS Power Distribution Circuit (1 of 3) (p. 21)



#### SYSTEM WIRING DIAGRAMS Power Distribution Circuit (2 of 3) (p. 22)



## **SYSTEM WIRING DIAGRAMS Power Distribution Circuit (3 of 3) (p. 23)**



#### **SYSTEM WIRING DIAGRAMS**Power Door Lock Circuit (p. 24)



#### **SYSTEM WIRING DIAGRAMS Power Mirror Circuit (p. 25)**



#### **SYSTEM WIRING DIAGRAMS Power Seat Circuits (p. 26)**



#### **SYSTEM WIRING DIAGRAMS Power Window Circuit (p. 27)**



### **SYSTEM WIRING DIAGRAMS** Radio Circuits, Base (p. 28)



### SYSTEM WIRING DIAGRAMS Radio Circuits, Premium Model (p. 29)



#### **SYSTEM WIRING DIAGRAMS Charging Circuit (p. 30)**



#### SYSTEM WIRING DIAGRAMS Starting Circuit (p. 31)



#### **SYSTEM WIRING DIAGRAMS** 2.5L, Transmission Circuit (p. 32)



#### **SYSTEM WIRING DIAGRAMS 4.0L, Transmission Circuit (p. 33)**



##