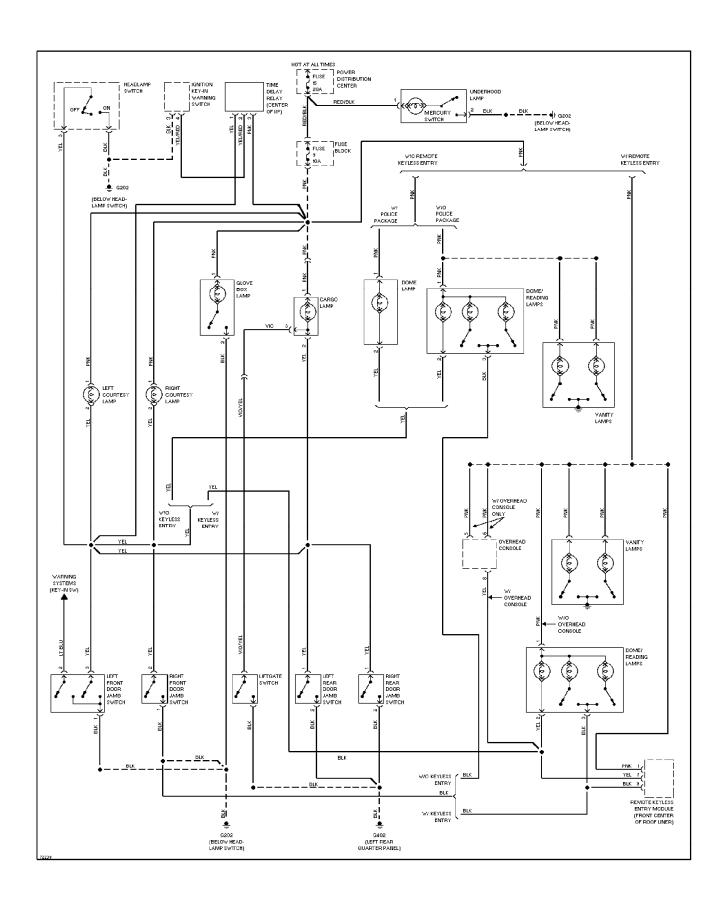

### **SYSTEM WIRING DIAGRAMS Interior Light Circuit (1 of 2) (p. 19)**

#### **SYSTEM WIRING DIAGRAMS** Interior Light Circuit (2 of 2) (p. 20) 1995 Jeep Cherokee