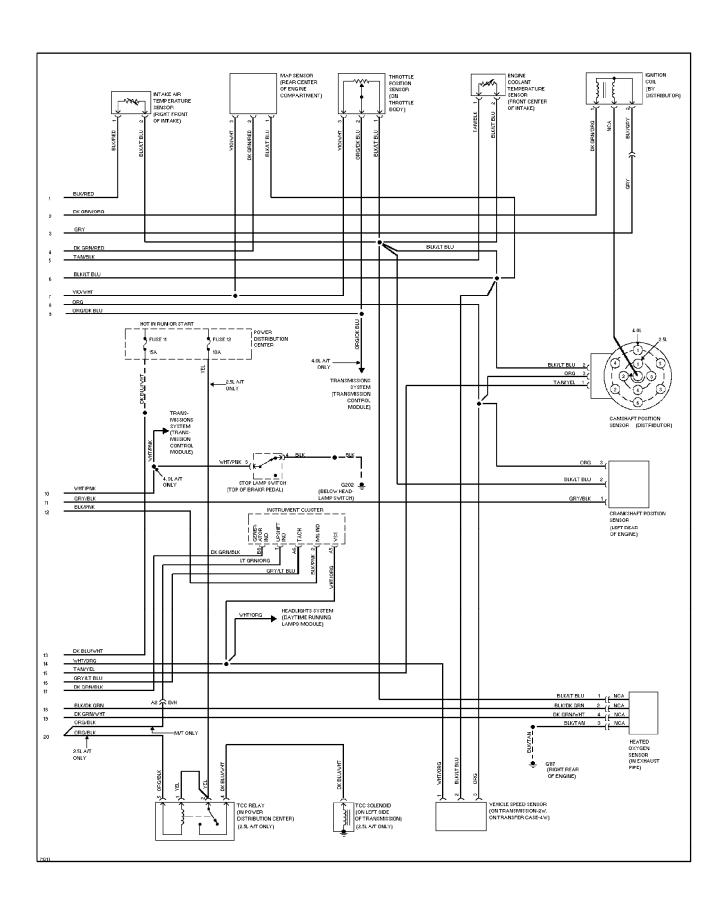

#### SYSTEM WIRING DIAGRAMS Anti-lock Brake Circuits

1995 Jeep Cherokee

CDR@WP.PL



#### SYSTEM WIRING DIAGRAMS Computer Data Lines (p. 2)



### **SYSTEM WIRING DIAGRAMS**Cruise Control Circuit (p. 3)



# SYSTEM WIRING DIAGRAMS Defogger Circuit (p. 4)



#### SYSTEM WIRING DIAGRAMS 2.5L, Engine Performance Circuits (1 of 2) (p. 5)



#### **SYSTEM WIRING DIAGRAMS**2.5L, Engine Performance Circuits (2 of 2) (p. 6)



#### SYSTEM WIRING DIAGRAMS 4.0L, Engine Performance Circuits (1 of 2) (p. 7)



#### SYSTEM WIRING DIAGRAMS 4.0L, Engine Performance Circuits (2 of 2) (p. 8)



### SYSTEM WIRING DIAGRAMS Exterior Lamps Circuit, W/ Trailer Tow (1 of 2) (p. 9)



#### SYSTEM WIRING DIAGRAMS Exterior Lamps Circuit, W/ Trailer Tow (2 of 2) (p. 10)



## SYSTEM WIRING DIAGRAMS Exterior Lamps Circuit, W/O Trailer Tow (p. 11)



### **SYSTEM WIRING DIAGRAMS Ground Distribution Circuit (1 of 2) (p. 12)**



#### **SYSTEM WIRING DIAGRAMS Ground Distribution Circuit (2 of 2) (p. 13)**



### SYSTEM WIRING DIAGRAMS Headlamps/Fog Lamps Circuit, W/ DRL (p. 14)



#### SYSTEM WIRING DIAGRAMS Headlamps/Fog Lamps Circuit, W/O DRL (p. 15)



#### SYSTEM WIRING DIAGRAMS Horn Circuit (p. 16)



#### **SYSTEM WIRING DIAGR