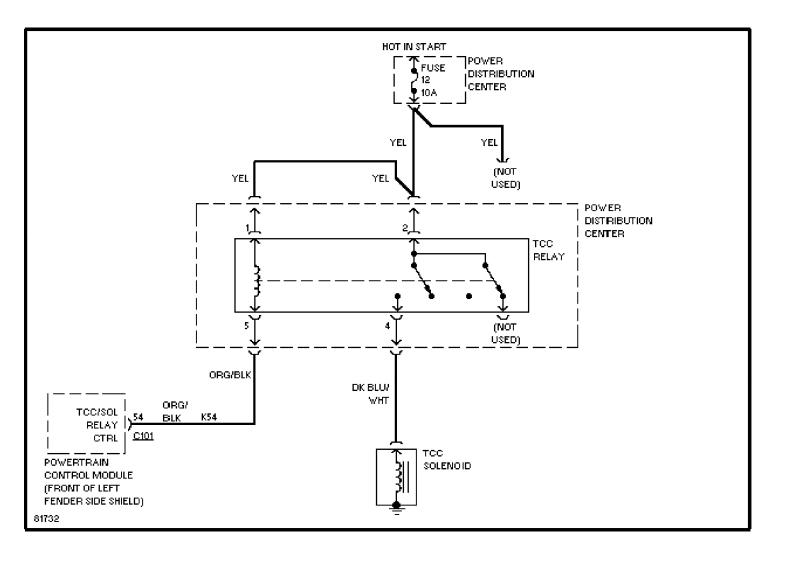

#### SYSTEM WIRING DIAGRAMS Power Distribution Circuit (1 of 3) (p. 21)



#### SYSTEM WIRING DIAGRAMS Power Distribution Circuit (2 of 3) (p. 22)



## **SYSTEM WIRING DIAGRAMS Power Distribution Circuit (3 of 3) (p. 23)**



#### **SYSTEM WIRING DIAGRAMS**Power Door Lock Circuit (p. 24)



#### **SYSTEM WIRING DIAGRAMS Power Mirror Circuit (p. 25)**



#### **SYSTEM WIRING DIAGRAMS Power Seat Circuits (p. 26)**



#### **SYSTEM WIRING DIAGRAMS Power Window Circuit (p. 27)**



### **SYSTEM WIRING DIAGRAMS** Radio Circuits, Base (p. 28)



### SYSTEM WIRING DIAGRAMS Radio Circuits, Premium Model (p. 29)



#### **SYSTEM WIRING DIAGRAMS Charging Circuit (p. 30)**



#### SYSTEM WIRING DIAGRAMS Starting Circuit (p. 31)



#### **SYSTEM WIRING DIAGRAMS** 2.5L, Transmission Circuit (p. 32)



#### **SYSTEM WIRING DIAGRAMS 4.0L, Transmission Circuit (p. 33)**



#### **SYSTEM WIRING DIAGRAMS Warning System Circuits (p. 34)**



#### SYSTEM WIRING DIAGRAMS 2-Speed Wiper/Washer Circuit (p. 35)



#### SYSTEM WIRING DIAGRAMS Interval Wiper/Washer Circuit (p. 36)



#### **SYSTEM WIRING DIAGRAMS**Rear Wiper/Washer Circuit (p. 37)