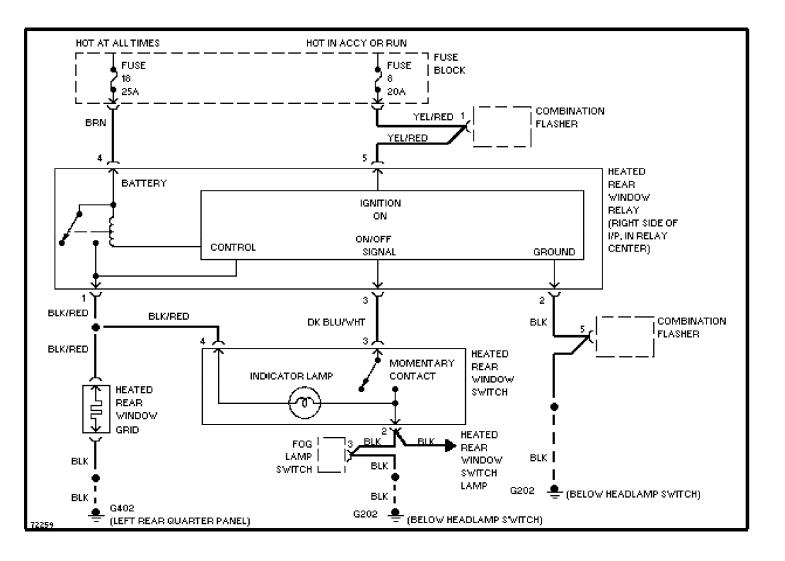

#### SYSTEM WIRING DIAGRAMS Anti-lock Brake Circuits

1995 Jeep Cherokee

CDR@WP.PL



#### SYSTEM WIRING DIAGRAMS Computer Data Lines (p. 2)



### **SYSTEM WIRING DIAGRAMS**Cruise Control Circuit (p. 3)



# SYSTEM WIRING DIAGRAMS Defogger Circuit (p. 4)



#### SYSTEM WIRING DIAGRAMS 2.5L, Engine Performance Circuits (1 of 2) (p. 5)



#### **SYSTEM WIRING DIAGRAMS**2.5L, Engine Performance Circuits (2 of 2) (p. 6)



#### SYSTEM WIRING DIAGRAMS 4.0L, Engine Performance Circuits (1 of 2) (p. 7)



#### SYSTEM WIRING DIAGRAMS 4.0L, Engine Performance Circuits (2 of 2) (p. 8)



### SYSTEM WIRING DIAGRAMS Exterior Lamps Circuit, W/ Trailer Tow (1 of 2) (p. 9)



#### SYSTEM WIRING DIAGRAMS Exterior Lamps Circuit, W/ Trailer Tow (2 of 2) (p. 10)



## SYSTEM WIRING DIAGRAMS Exterior Lamps Circuit, W/O Trailer Tow (p. 11)



### **SYSTEM WIRING DIAGRAMS Ground Distribution Circuit (1 of 2) (p. 12)**



#### **SYSTEM WIRING DIAGRAMS Ground Distribution Circuit (2 of 2) (p. 13)**



### SYSTEM WIRING DIAGRAMS Headlamps/Fog Lamps Circuit, W/ DRL