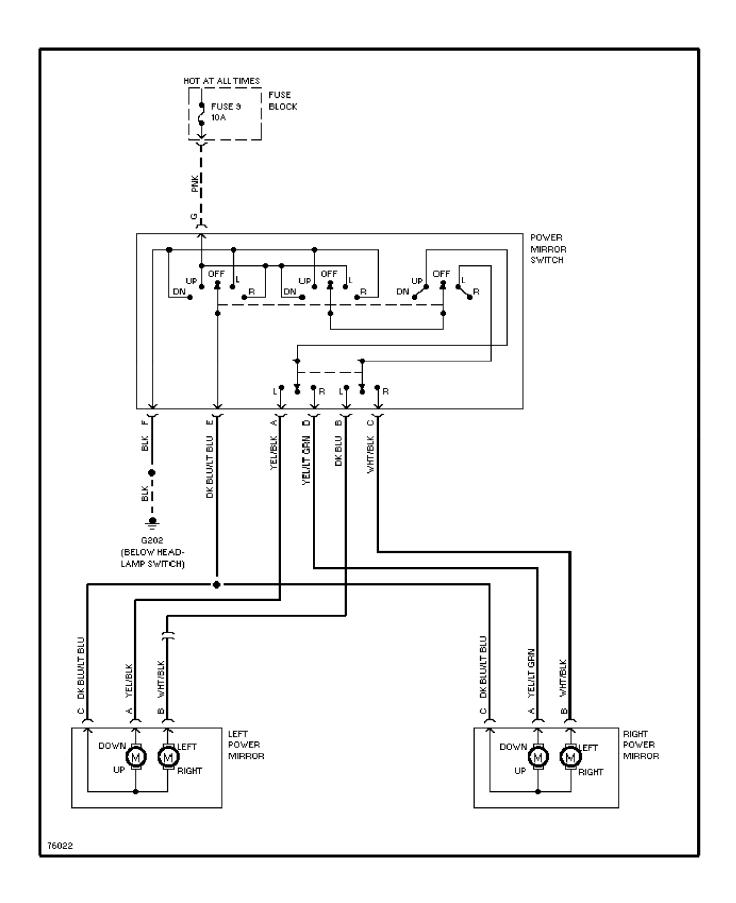

NG DIAGRAMS Headlamps/Fog Lamps Circuit, W/ DRL (p. 19)



## SYSTEM WIRING DIAGRAMS Headlamps/Fog Lamps Circuit, W/O DRL (p. 20)



#### SYSTEM WIRING DIAGRAMS Horn Circuit (p. 21)



#### **SYSTEM WIRING DIAGRAMS Instrument Cluster Circuit (p. 22)**



#### SYSTEM WIRING DIAGRAMS Overhead Console Circuit (p. 23)



# **SYSTEM WIRING DIAGRAMS Courtesy Lamps Circuit (p. 24)**



## **SYSTEM WIRING DIAGRAMS Instrument Illumination Circuit (p. 25)**



#### SYSTEM WIRING DIAGRAMS Power Distribution Circuit (1 of 3) (p. 26)



## SYSTEM WIRING DIAGRAMS Power Distribution Circuit (2 of 3) (p. 27)



## SYSTEM WIRING DIAGRAMS Power Distribution Circuit (3 of 3) (p. 28)



## **SYSTEM WIRING DIAGRAMS**Power Door Lock Circuit (p. 29)



## **SYSTEM WIRING DIAGRAMS Power Mirror Circuit (p. 30)**



## **SYSTEM WIRING DIAGRAMS Power Seat Circuits (p. 31)**



## **SYSTEM WIRING DIAGRAMS Power Window Circuit (p. 32)**



# **SYSTEM WIRING DIAGRAMS**Radio Circuits, Base (p. 33)



## SYSTEM WIRING DIAGRAMS Radio Circuits, Premium Model (p. 34)



# **SYSTEM WIRING DIAGRAMS Shift Interlock Circuit (p. 35)**



#### **SYSTEM WIRING DIAGRAMS Charging Circuit (p. 36)**



#### SYSTEM WIRING DIAGRAMS Starting Circuit (p. 37)



## **SYSTEM WIRING DIAGRAMS** 2.5L, Transmission Circuit (p. 38)



#### SYSTEM WIRING DIAGRAMS 4.0L, Transmission Circuit (p. 39)



#### **SYSTEM WIRING DIAGRAMS Warning System Circuits (p. 40)**



#### SYSTEM WIRING DIAGRAMS Front Wiper/Washer Circuit (p. 41)



#### **SYSTEM WIRING DIAGRAMS**Rear Wiper/Washer Circuit (p. 42)