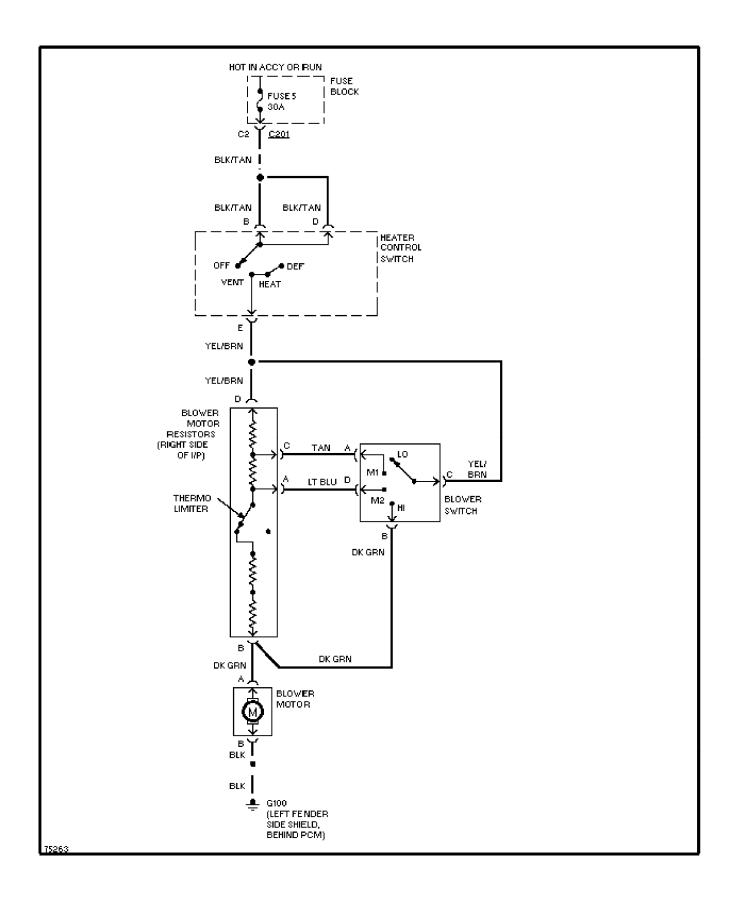

## SYSTEM WIRING DIAGRAMS A/C Circuit

1996 Jeep Cherokee

CDR@WP.PL



#### SYSTEM WIRING DIAGRAMS

Heater Circuit (p. 2) 1996 Jeep Cherokee



#### **SYSTEM WIRING DIAGRAMS Anti-lock Brake Circuits (p. 3)**



#### SYSTEM WIRING DIAGRAMS Computer Data Lines (p. 4)



## **SYSTEM WIRING DIAGRAMS** 4.0L, Cooling Fan Circuit (p. 5)



# **SYSTEM WIRING DIAGRAMS Cruise Control Circuit (p. 6)**



# SYSTEM WIRING DIAGRAMS Defogger Circuit (p. 7)



#### SYSTEM WIRING DIAGRAMS 2.5L, Engine Performance Circuits (1 of 3) (p. 8)



#### SYSTEM WIRING DIAGRAMS 2.5L, Engine Performance Circuits (2 of 3) (p. 9)



#### SYSTEM WIRING DIAGRAMS 2.5L, Engine Performance Circuits (3 of 3) (p. 10)



#### SYSTEM WIRING DIAGRAMS 4.0L, Engine Performance Circuits (1 of 3) (p. 11)



#### SYSTEM WIRING DIAGRAMS 4.0L, Engine Performance Circuits (2 of 3) (p. 12)



#### SYSTEM WIRING DIAGRAMS 4.0L, Engine Performance Circuits (3 of 3) (p. 13)



##