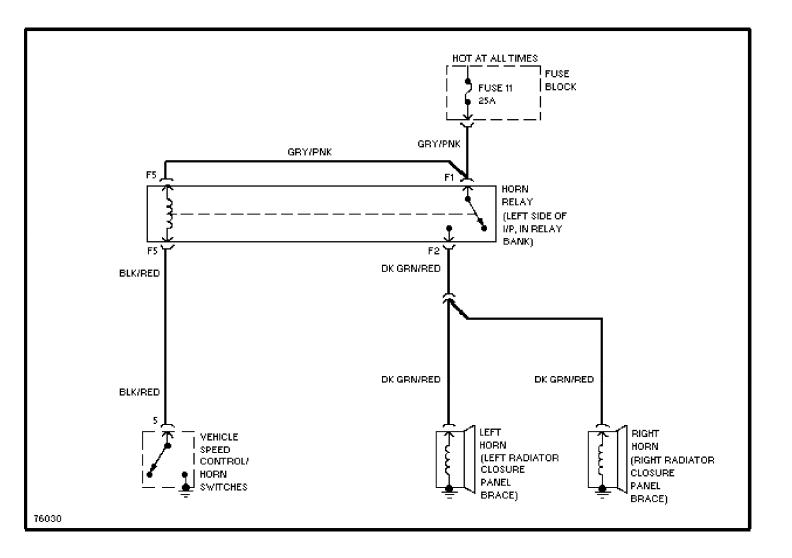

Performance Circuits (1 of 3) (p. 11)



#### SYSTEM WIRING DIAGRAMS 4.0L, Engine Performance Circuits (2 of 3) (p. 12)



#### SYSTEM WIRING DIAGRAMS 4.0L, Engine Performance Circuits (3 of 3) (p. 13)



## SYSTEM WIRING DIAGRAMS Exterior Light Circuit, W/ Trailer Tow (1 of 2) (p. 14)



## SYSTEM WIRING DIAGRAMS Exterior Light Circuit, W/ Trailer Tow (2 of 2) (p. 15)



## SYSTEM WIRING DIAGRAMS Exterior Light Circuit, W/O Trailer Tow (p. 16)



## SYSTEM WIRING DIAGRAMS Ground Distribution Circuit (1 of 2) (p. 17)



#### SYSTEM WIRING DIAGRAMS Ground Distribution Circuit (2 of 2) (p. 18)



## SYSTEM WIRING DIAGRAMS Headlamps/Fog Lamps Circuit, W/ DRL (p. 19)



## SYSTEM WIRING DIAGRAMS Headlamps/Fog Lamps Circuit, W/O DRL (p. 20)



#### SYSTEM WIRING DIAGRAMS Horn Circuit (p. 21)



#### **SYSTEM WIRING DIAGRAMS Instrument Cluster Circuit (p. 22)**



#### SYSTEM WIRING DIAGRAMS Overhead Console Circuit (p. 23)



# **SYSTEM WIRING DIAGRAMS Courtesy Lamps Circuit (p. 24)**



## **SYSTEM WIRING DIAGRAMS Instrument Illumination Circuit (p. 25)**



#### SYSTEM WIRING DIAGRAMS Power Distribution Circuit (1 of 3) (p. 26)



## SYSTEM WIRING DIAGRAMS Power Distribution Circuit (2 of 3) (p. 27)



## SYSTEM WIRING DIAGRAMS Power Distribution Circuit (3 of 3) (p. 28)



## **SYSTEM WIRING DIAGRAMS**Power Door Lock Circuit (p. 29)



## **SYSTEM WIRING DIAGRAMS Power Mirror Circuit (p. 30)**



## **SYSTEM WIRING DIAGRAMS Power Seat Circuits (p. 31)**



## **SYSTEM WIRING DIAGRAMS Power Window Circuit (p. 32)**



# **SYSTEM WIRING DIAGRAMS**Radio Circuits, Base (p. 33)