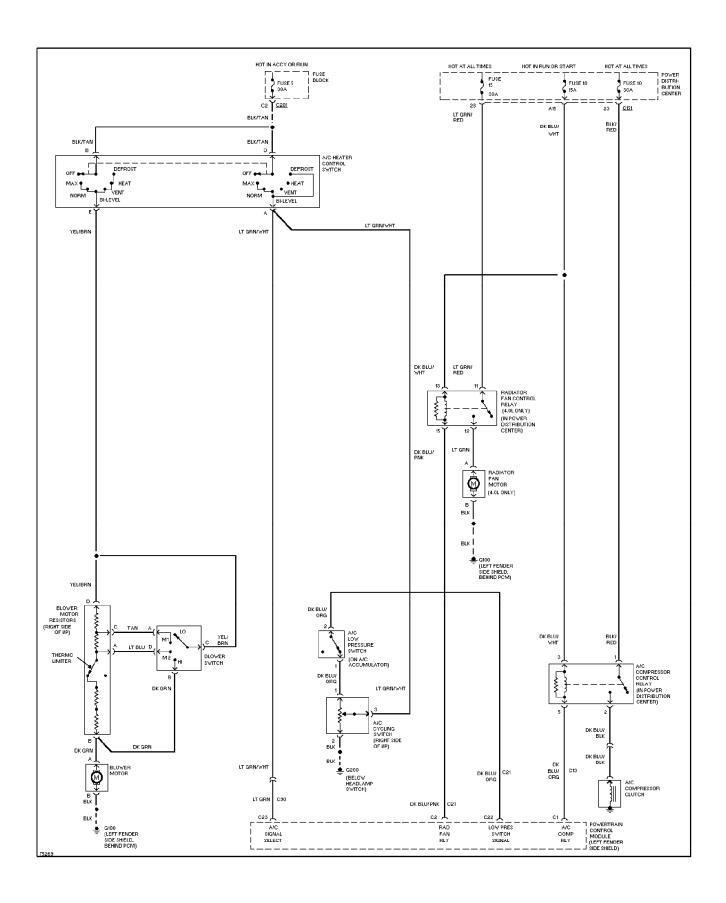

## SYSTEM WIRING DIAGRAMS A/C Circuit

1996 Jeep Cherokee

CDR@WP.PL



#### SYSTEM WIRING DIAGRAMS

Heater Circuit (p. 2) 1996 Jeep Cherokee



#### **SYSTEM WIRING DIAGRAMS Anti-lock Brake Circuits (p. 3)**



#### SYSTEM WIRING DIAGRAMS Computer Data Lines (p. 4)



## **SYSTEM WIRING DIAGRAMS** 4.0L, Cooling Fan Circuit (p. 5)



# **SYSTEM WIRING DIAGRAMS Cruise Control Circuit (p. 6)**



# SYSTEM WIRING DIAGRAMS Defogger Circuit (p. 7)



#### SYSTEM WIRING DIAGRAMS 2.5L, Engine Performance Circuits (1 of 3) (p. 8)



#### SYSTEM WIRING DIAGRAMS 2.5L, Engine Performance Circuits (2 of 3) (p. 9)



#### SYSTEM WIRING DIAGRAMS 2.5L, Engine Performance Circuits (3 of 3) (p. 10)



#### SYSTEM WIRING DIAGRAMS 4.0L, Engine Performance Circuits (1 of 3) (p. 11)



#### SYSTEM WIRING DIAGRAMS 4.0L, Engine Performance Circuits (2 of 3) (p. 12)



#### SYSTEM