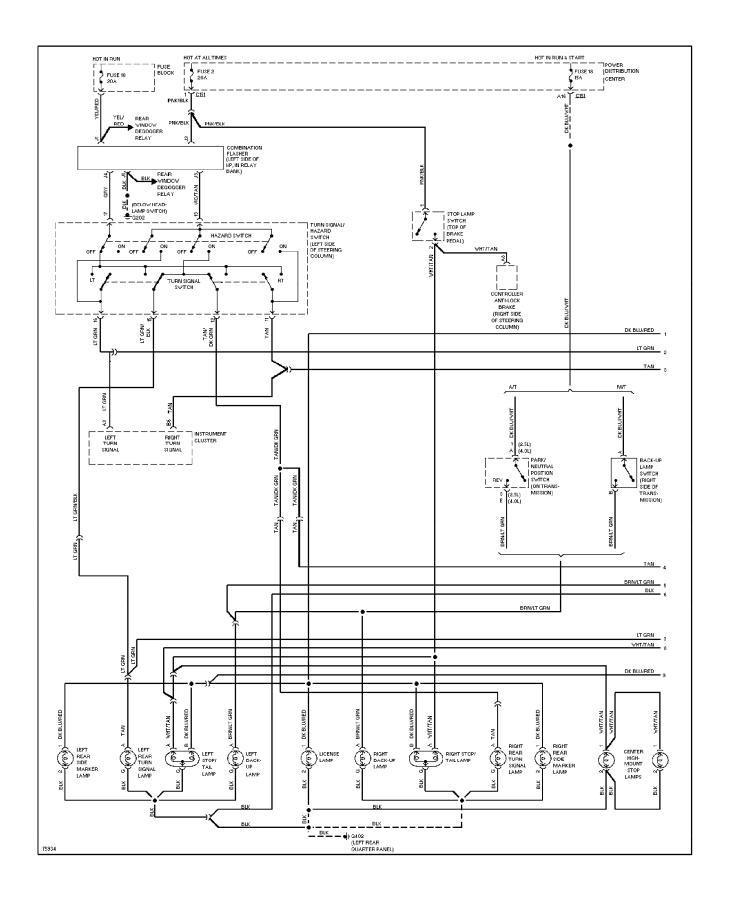

## SYSTEM WIRING DIAGRAMS Exterior Light Circuit, W/ Trailer Tow (2 of 2) (p. 15)