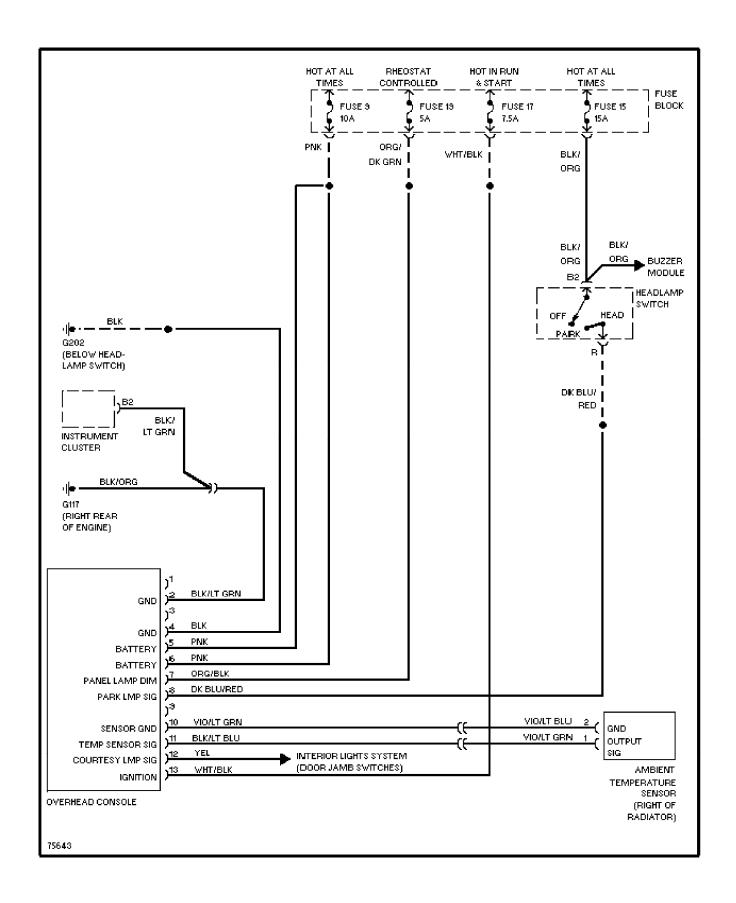

M WIRING DIAGRAMS 4.0L, Engine Performance Circuits (3 of 3) (p. 13)



## SYSTEM WIRING DIAGRAMS Exterior Light Circuit, W/ Trailer Tow (1 of 2) (p. 14)



## SYSTEM WIRING DIAGRAMS Exterior Light Circuit, W/ Trailer Tow (2 of 2) (p. 15)



## SYSTEM WIRING DIAGRAMS Exterior Light Circuit, W/O Trailer Tow (p. 16)



## SYSTEM WIRING DIAGRAMS Ground Distribution Circuit (1 of 2) (p. 17)



#### SYSTEM WIRING DIAGRAMS Ground Distribution Circuit (2 of 2) (p. 18)



## SYSTEM WIRING DIAGRAMS Headlamps/Fog Lamps Circuit, W/ DRL (p. 19)



## SYSTEM WIRING DIAGRAMS Headlamps/Fog Lamps Circuit, W/O DRL (p. 20)



#### SYSTEM WIRING DIAGRAMS Horn Circuit (p. 21)



#### **SYSTEM WIRING DIAGRAMS Instrument Cluster Circuit (p. 22)**



#### SYSTEM WIRING DIAGRAMS Overhead Console Circuit (p. 23)



# **SYSTEM WIRING DIAGRAMS Courtesy Lamps Circuit (p. 24)**



## **SYSTEM WIRING DIAGRAMS Instrument Illumination Circuit (p. 25)**



#### SYSTEM WIRING DIAGRAMS Power Distribution Circuit (1 of 3) (p. 26)



## SYSTEM WIRING DIAGRAMS Power Distribution Circuit (2 of 3) (p. 27)



## SYSTEM WIRING DIAGRAMS Power Distribution Circuit (3 of 3) (p. 28)



## **SYSTEM WIRING DIAGRAMS**Power Door Lock Circuit (p. 29)



## **SYSTEM WIRING DIAGRAMS Power Mirror Circuit (p. 30)**



## **SYSTEM WIRING DIAGRAMS Power Seat Circuits (p. 31)**



## **SYSTEM WIRING DIAGRAMS Power Window Circuit (p. 32)**



# **SYSTEM WIRING DIAGRAMS**Radio Circuits, Base (p. 33)



## SYSTEM WIRING DIAGRAMS Radio Circuits, Premium Model (p. 34)



# **SYSTEM WIRING DIAGRAMS Shift Interlock Circuit (p. 35)**



#