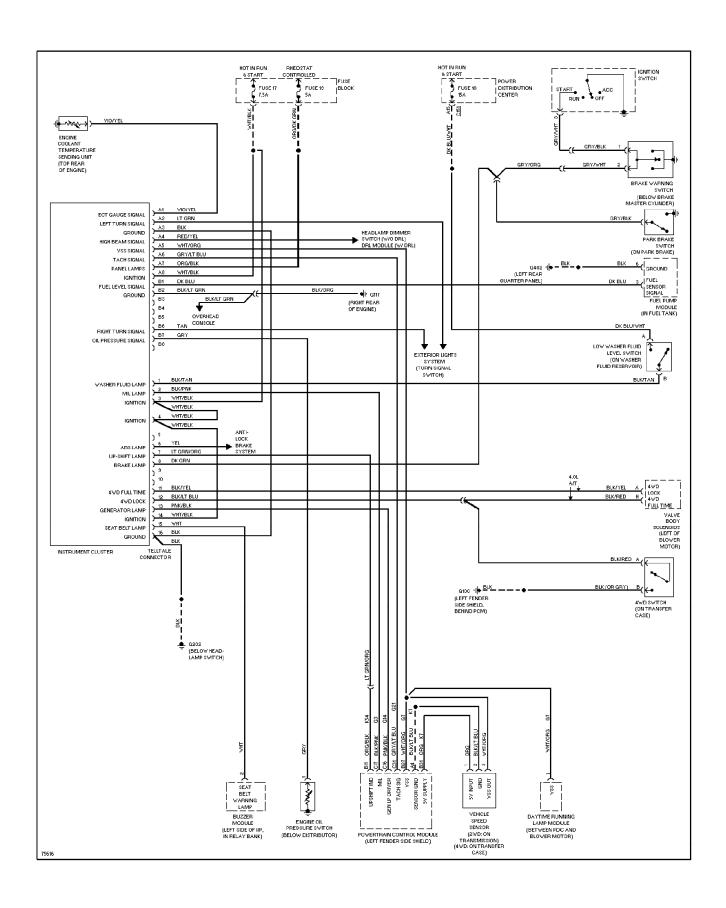

4.0L, Engine Performance Circuits (2 of 3) (p. 12)



#### SYSTEM WIRING DIAGRAMS 4.0L, Engine Performance Circuits (3 of 3) (p. 13)



## SYSTEM WIRING DIAGRAMS Exterior Light Circuit, W/ Trailer Tow (1 of 2) (p. 14)



## SYSTEM WIRING DIAGRAMS Exterior Light Circuit, W/ Trailer Tow (2 of 2) (p. 15)



## SYSTEM WIRING DIAGRAMS Exterior Light Circuit, W/O Trailer Tow (p. 16)



## SYSTEM WIRING DIAGRAMS Ground Distribution Circuit (1 of 2) (p. 17)



#### SYSTEM WIRING DIAGRAMS Ground Distribution Circuit (2 of 2) (p. 18)



## SYSTEM WIRING DIAGRAMS Headlamps/Fog Lamps Circuit, W/ DRL (p. 19)



## SYSTEM WIRING DIAGRAMS Headlamps/Fog Lamps Circuit, W/O DRL (p. 20)



#### SYSTEM WIRING DIAGRAMS Horn Circuit (p. 21)



#### **SYSTEM WIRING DIAGRAMS Instrument Cluster Circuit (p. 22)**



#### SYSTEM WIRING DIAGRAMS Overhead Console Circuit (p. 23)



# **SYSTEM WIRING DIAGRAMS Courtesy Lamps Circuit (p. 24)**



## **SYSTEM WIRING DIAGRAMS Instrument Illumination Circuit (p. 25)**



#### SYSTEM WIRING DIAGRAMS Power Distribution Circuit (1 of 3) (p. 26)



## SYSTEM WIRING DIAGRAMS Power Distribution Circuit (2 of 3) (p. 27)



## SYSTEM WIRING DIAGRAMS Power Distribution Circuit (3 of 3) (p. 28)



## **SYSTEM WIRING DIAGRAMS**Power Door Lock Circuit (p. 29)



## **SYSTEM WIRING DIAGRAMS Power Mirror Circuit (p. 30)**



## **SYSTEM WIRING DIAGRAMS Power Seat Circuits (p. 31)**



## **SYSTEM WIRING DIAGRAMS Power Window Circuit (p. 32)**



# **SYSTEM WIRING DIAGRAMS**Radio Circuits, Base (p. 33)



## SYSTEM WIRING DIAGRAMS Radio Circuits, Premium Model (p. 34)



#