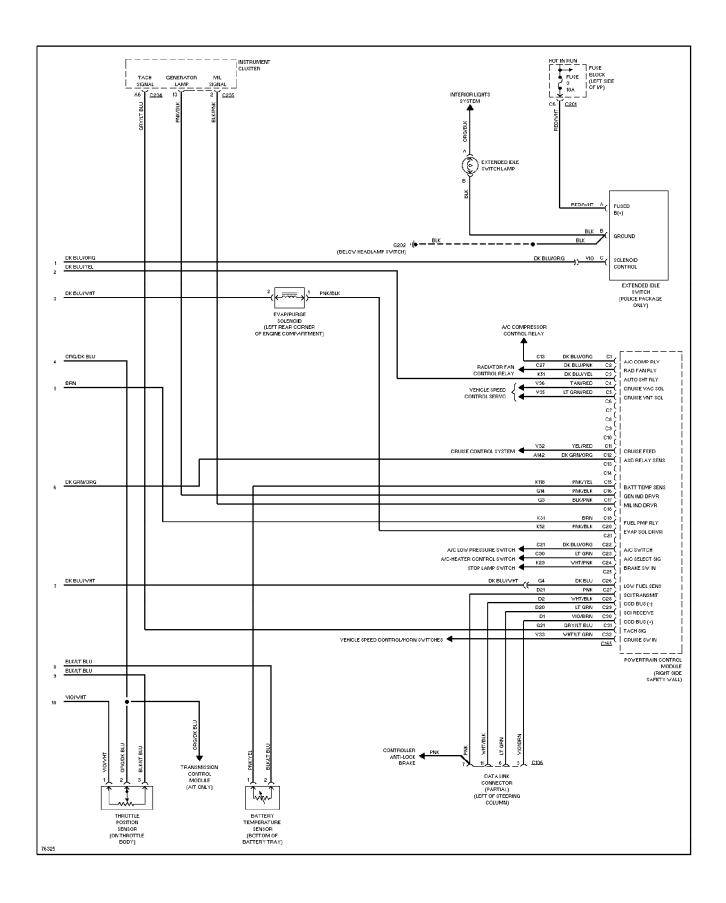

kee



#### **SYSTEM WIRING DIAGRAMS Anti-lock Brake Circuits (p. 3)**



#### SYSTEM WIRING DIAGRAMS Computer Data Lines (p. 4)



## **SYSTEM WIRING DIAGRAMS** 4.0L, Cooling Fan Circuit (p. 5)



# **SYSTEM WIRING DIAGRAMS Cruise Control Circuit (p. 6)**



# SYSTEM WIRING DIAGRAMS Defogger Circuit (p. 7)



#### SYSTEM WIRING DIAGRAMS 2.5L, Engine Performance Circuits (1 of 3) (p. 8)



#### SYSTEM WIRING DIAGRAMS 2.5L, Engine Performance Circuits (2 of 3) (p. 9)



#### SYSTEM WIRING DIAGRAMS 2.5L, Engine Performance Circuits (3 of 3) (p. 10)



#### SYSTEM WIRING DIAGRAMS 4.0L, Engine Performance Circuits (1 of 3) (p. 11)



#### SYSTEM WIRING DIAGRAMS 4.0L, Engine Performance Circuits (2 of 3) (p. 12)



#### SYSTEM WIRING DIAGRAMS 4.0L, Engine Performance Circuits (3 of 3) (p. 13)



## SYSTEM WIRING DIAGRAMS Exterior Light Circuit, W/ Trailer Tow (1 of 2) (p. 14)



## SYSTEM WIRING DIAGRAMS Exterior Light Circuit, W/ Trailer Tow (2 of 2) (p. 15)



## SYSTEM WIRING DIAGRAMS Exterior Light Circuit, W/O Trailer Tow (p. 16)



## SYSTEM WIRING DIAGRAMS Ground Distribution Circuit (1 of 2) (p. 17)



#### SYSTEM WIRING DIAGRAMS Ground Distribution Circuit (2 of 2) (p. 18)



## SYSTEM WIRING DIAGRAMS Headlamps/Fog Lamps Circuit, W/ DRL (p. 19)



## SYSTEM WIRING DIAGRAMS Headlamps/Fog Lamps Circuit, W/O DRL (p. 20)



#### SYSTEM WIRING DIAGRAMS Horn Circuit (p. 21)



#### **SYSTEM WIRING DIAGRAMS Instrument Cluster Circuit (p. 22)**



#### SYSTEM WIRING DIAGRAMS Overhead Console Circuit (p. 23)



# **SYSTEM WIRING DIAGRAMS Courtesy Lamps Circuit (p. 24)**



## **