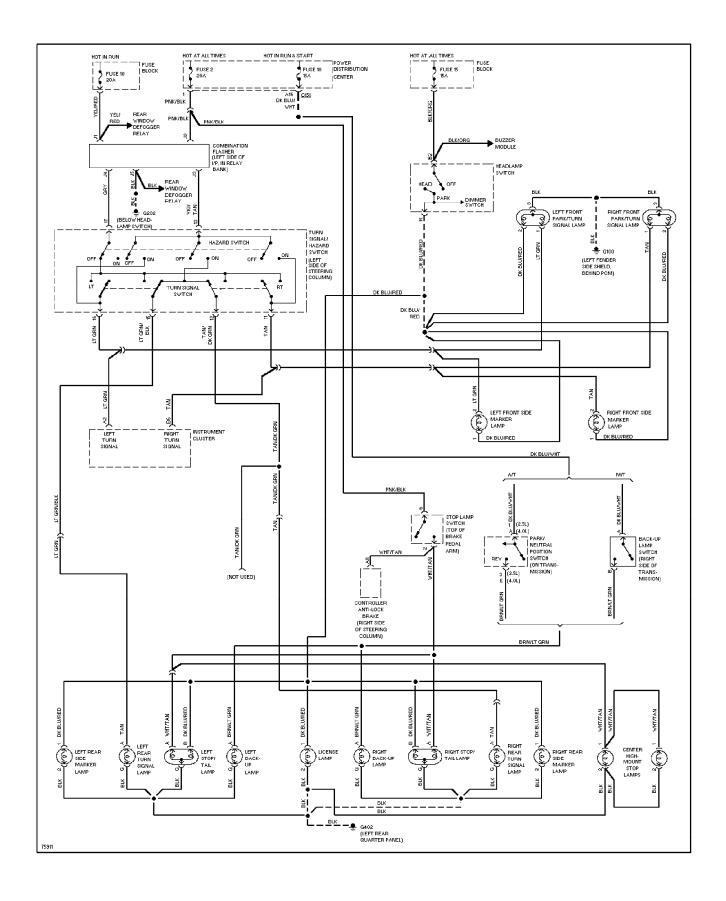

(p. 6)**



# SYSTEM WIRING DIAGRAMS Defogger Circuit (p. 7)



#### SYSTEM WIRING DIAGRAMS 2.5L, Engine Performance Circuits (1 of 3) (p. 8)



#### SYSTEM WIRING DIAGRAMS 2.5L, Engine Performance Circuits (2 of 3) (p. 9)



#### SYSTEM WIRING DIAGRAMS 2.5L, Engine Performance Circuits (3 of 3) (p. 10)



#### SYSTEM WIRING DIAGRAMS 4.0L, Engine Performance Circuits (1 of 3) (p. 11)



#### SYSTEM WIRING DIAGRAMS 4.0L, Engine Performance Circuits (2 of 3) (p. 12)



#### SYSTEM WIRING DIAGRAMS 4.0L, Engine Performance Circuits (3 of 3) (p. 13)



## SYSTEM WIRING DIAGRAMS Exterior Light Circuit, W/ Trailer Tow (1 of 2) (p. 14)



## SYSTEM WIRING DIAGRAMS Exterior Light Circuit, W/ Trailer Tow (2 of 2) (p. 15)



## SYSTEM WIRING DIAGRAMS Exterior Light Circuit, W/O Trailer Tow (p. 16)



## SYSTEM WIRING DIAGRAMS Ground Distribution Circuit (1 of 2) (p. 17)



#### SYSTEM WIRING DIAGRAMS Ground Distribution Circuit (2 of 2) (p. 18)



## SYSTEM WIRING DIAGRAMS Headlamps/Fog Lamps Circuit, W/ DRL (p. 19)



## SYSTEM WIRING DIAGRAMS Headlamps/Fog Lamps Circuit, W/O DRL (p. 20)



#### SYSTEM WIRING DIAGRAMS Horn Circuit (p. 21)



#### **SYSTEM WIRING DIAGRAMS Instrument Cluster Circuit (p. 22)**



#### SYSTEM WIRING DIAGRAMS Overhead Console Circuit (p. 23)



# **SYSTEM WIRING DIAGRAMS Courtesy Lamps Circuit (p. 24)**



## **SYSTEM WIRING DIAGRAMS Instrument Illumination Circuit (p. 25)**



#### SYSTEM WIRING DIAGRAMS Power Distribution Circuit (1 of 3) (p. 26)



## SYSTEM WIRING DIAGRAMS Power Distribution Circuit (2 of 3) (p. 27)



## SYSTEM WIRING DIAGRAMS Power