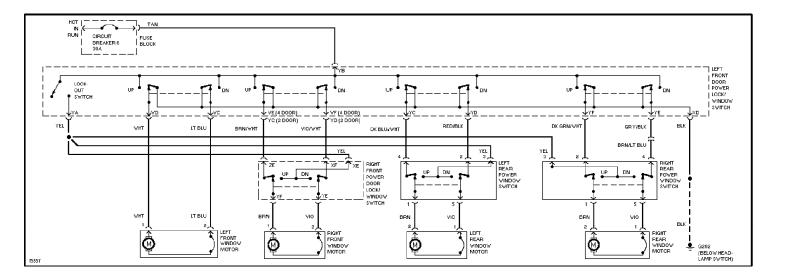

p. 20)



#### SYSTEM WIRING DIAGRAMS Horn Circuit (p. 21)



#### **SYSTEM WIRING DIAGRAMS Instrument Cluster Circuit (p. 22)**



#### SYSTEM WIRING DIAGRAMS Overhead Console Circuit (p. 23)



# **SYSTEM WIRING DIAGRAMS Courtesy Lamps Circuit (p. 24)**



## **SYSTEM WIRING DIAGRAMS Instrument Illumination Circuit (p. 25)**



#### SYSTEM WIRING DIAGRAMS Power Distribution Circuit (1 of 3) (p. 26)



## SYSTEM WIRING DIAGRAMS Power Distribution Circuit (2 of 3) (p. 27)



## SYSTEM WIRING DIAGRAMS Power Distribution Circuit (3 of 3) (p. 28)



## **SYSTEM WIRING DIAGRAMS**Power Door Lock Circuit (p. 29)



## **SYSTEM WIRING DIAGRAMS Power Mirror Circuit (p. 30)**



## **SYSTEM WIRING DIAGRAMS Power Seat Circuits (p. 31)**



## **SYSTEM WIRING DIAGRAMS Power Window Circuit (p. 32)**



# **SYSTEM WIRING DIAGRAMS**Radio Circuits, Base (p. 33)



## SYSTEM WIRING DIAGRAMS Radio Circuits, Premium Model (p. 34)



# **SYSTEM WIRING DIAGRAMS Shift Interlock Circuit (p. 35)**



#### **SYSTEM WIRING DIAGRAMS Charging Circuit (p. 36)**



#### SYSTEM WIRING DIAGRAMS Starting Circuit (p. 37)



## **SYSTEM WIRING DIAGRAMS** 2.5L, Transmission Circuit (p. 38)



#### SYSTEM WIRING DIAGRAMS 4.0L, Transmission Circuit (p. 39)



#### **SYSTEM WIRING DIAGRAMS Warning System Circuits (p. 40)**



#### SYSTEM WIRING DIAGRAMS Front Wiper/Washer Circuit (p. 41)



#### **SYSTEM WIRING DIAGRAMS**Rear Wiper/Washer Circuit (p. 42)