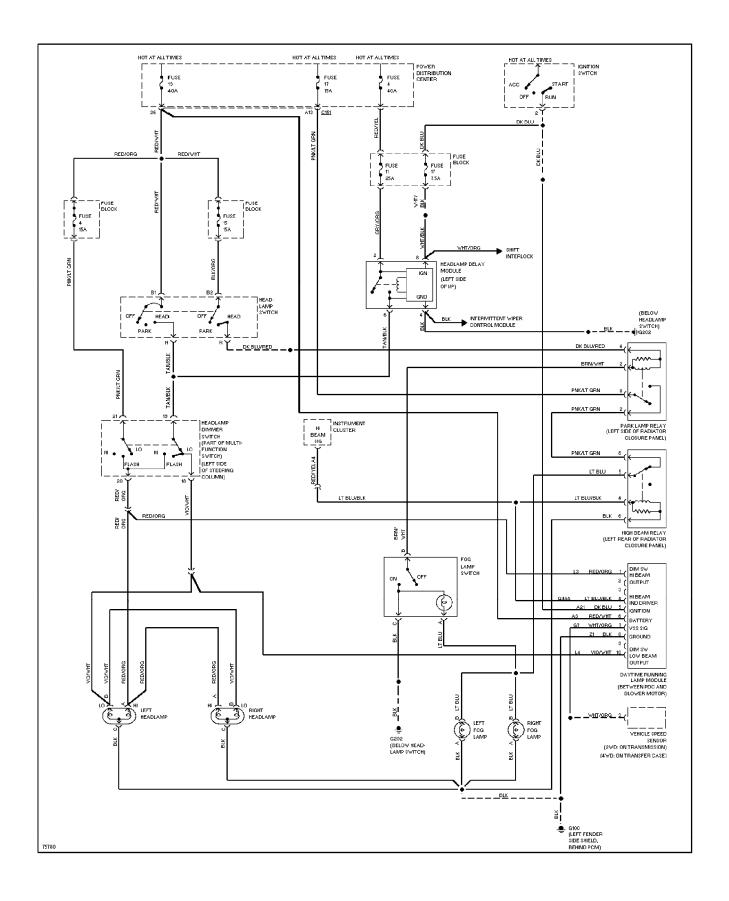

#### SYSTEM WIRING DIAGRAMS 2.5L, Engine Performance Circuits (3 of 3) (p. 10)



#### SYSTEM WIRING DIAGRAMS 4.0L, Engine Performance Circuits (1 of 3) (p. 11)



#### SYSTEM WIRING DIAGRAMS 4.0L, Engine Performance Circuits (2 of 3) (p. 12)



#### SYSTEM WIRING DIAGRAMS 4.0L, Engine Performance Circuits (3 of 3) (p. 13)



## SYSTEM WIRING DIAGRAMS Exterior Light Circuit, W/ Trailer Tow (1 of 2) (p. 14)



## SYSTEM WIRING DIAGRAMS Exterior Light Circuit, W/ Trailer Tow (2 of 2) (p. 15)



## SYSTEM WIRING DIAGRAMS Exterior Light Circuit, W/O Trailer Tow (p. 16)



## SYSTEM WIRING DIAGRAMS Ground Distribution Circuit (1 of 2) (p. 17)



#### SYSTEM WIRING DIAGRAMS Ground Distribution Circuit (2 of 2) (p. 18)



## SYSTEM WIRING DIAGRAMS Headlamps/Fog Lamps Circuit, W/ DRL (p. 19)



## SYSTEM WIRING DIAGRAMS Headlamps/Fog Lamps Circuit, W/O DRL (p. 20)



#### SYSTEM WIRING DIAGRAMS Horn Circuit (p. 21)



#### **SYSTEM WIRING DIAGRAMS Instrument Cluster Circuit (p. 22)**



#### SYSTEM WIRING DIAGRAMS Overhead Console Circuit (p. 23)



# **SYSTEM WIRING DIAGRAMS Courtesy Lamps Circuit (p. 24)**



## **SYSTEM WIRING DIAGRAMS Instrument Illumination Circuit (p. 25)**



#### SYSTEM WIRING DIAGRAMS Power Distribution Circuit (1 of 3) (p. 26)



## SYSTEM WIRING DIAGRAMS Power Distribution Circuit (2 of 3) (p. 27)



## SYSTEM WIRING DIAGRAMS Power Distribution Circuit (3 of 3) (p. 28)



## **SYSTEM WIRING DIAGRAMS**Power Door Lock Circuit (p. 29)



## **SYSTEM WIRING DIAGRAMS Power Mirror Circuit (p. 30)**



## **SYSTEM WIRING DIAGRAMS Power Seat Circuits (p. 31)