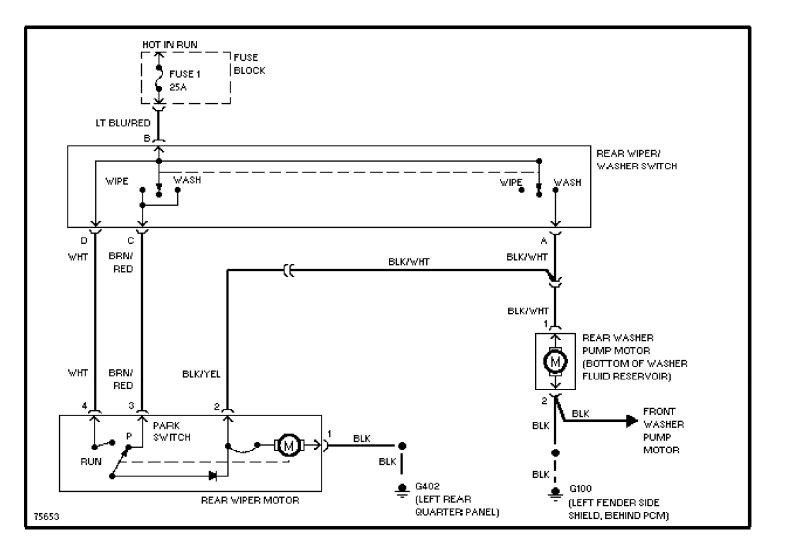

MS Power Mirror Circuit (p. 30)**



## **SYSTEM WIRING DIAGRAMS Power Seat Circuits (p. 31)**



## **SYSTEM WIRING DIAGRAMS Power Window Circuit (p. 32)**



# **SYSTEM WIRING DIAGRAMS**Radio Circuits, Base (p. 33)



## SYSTEM WIRING DIAGRAMS Radio Circuits, Premium Model (p. 34)



# **SYSTEM WIRING DIAGRAMS Shift Interlock Circuit (p. 35)**



#### **SYSTEM WIRING DIAGRAMS Charging Circuit (p. 36)**



#### SYSTEM WIRING DIAGRAMS Starting Circuit (p. 37)



## **SYSTEM WIRING DIAGRAMS** 2.5L, Transmission Circuit (p. 38)



#### SYSTEM WIRING DIAGRAMS 4.0L, Transmission Circuit (p. 39)



#### **SYSTEM WIRING DIAGRAMS Warning System Circuits (p. 40)**



#### SYSTEM WIRING DIAGRAMS Front Wiper/Washer Circuit (p. 41)



#### **SYSTEM WIRING DIAGRAMS**Rear Wiper/Washer Circuit (p. 42)