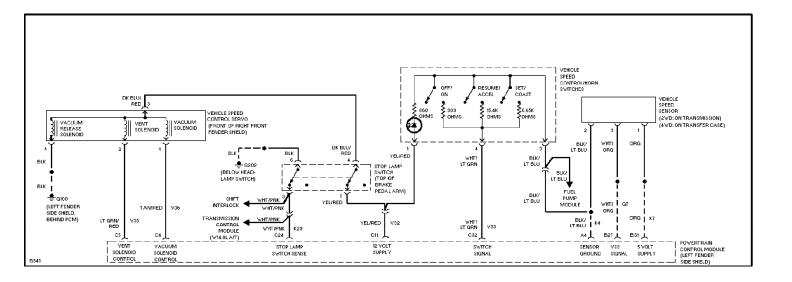

## SYSTEM WIRING DIAGRAMS A/C Circuit

1996 Jeep Cherokee

CDR@WP.PL



#### SYSTEM WIRING DIAGRAMS

Heater Circuit (p. 2) 1996 Jeep Cherokee



#### **SYSTEM WIRING DIAGRAMS Anti-lock Brake Circuits (p. 3)**



#### SYSTEM WIRING DIAGRAMS Computer Data Lines (p. 4)



## **SYSTEM WIRING DIAGRAMS** 4.0L, Cooling Fan Circuit (p. 5)



# **SYSTEM WIRING DIAGRAMS Cruise Control Circuit (p. 6)**



# SYSTEM WIRING DIAGRAMS Defogger Circuit (p. 7)



#### SYSTEM WIRING DIAGRAMS 2.5L, Engine Performance Circuits (1 of 3) (p. 8)



#### SYSTEM WIRING DIAGRAMS 2.5L, Engine Performance Circuits (2 of 3) (p. 9)



#### SYSTEM WIRING DIAGRAMS 2.5L, Engine Performance Circuits (3 of 3) (p. 10)



#### SYSTEM WIRING DIAGRAMS 4.0L, Engine Performance Circuits (1 of 3) (p. 11)



#### SYSTEM WIRING DIAGRAMS 4.0L, Engine Performance Circuits (2 of 3) (p. 12)



#### SYSTEM WIRING DIAGRAMS 4.0L, Engine Performance Circuits (3 of 3) (p. 13)



## SYSTEM WIRING DIAGRAMS Exterior Light Circuit, W/ Trailer Tow (1 of 2) (p. 14)



## SYSTEM WIRING DIAGRAMS Exterior Light Circuit, W/ Trailer Tow (2 of 2) (p. 15)



## SYSTEM WIRING DIAGRAMS Exterior Light Circuit, W/O Trailer Tow (p. 16)



## SYSTEM