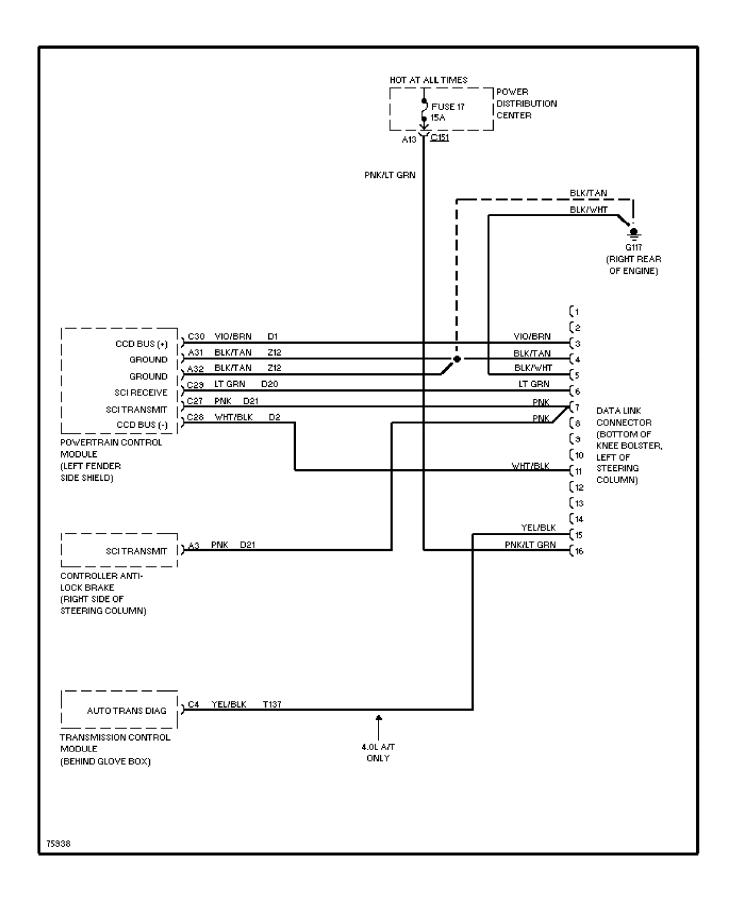

## SYSTEM WIRING DIAGRAMS A/C Circuit

1996 Jeep Cherokee

CDR@WP.PL



#### SYSTEM WIRING DIAGRAMS

Heater Circuit (p. 2) 1996 Jeep Cherokee



#### **SYSTEM WIRING DIAGRAMS Anti-lock Brake Circuits (p. 3)**



#### SYSTEM WIRING DIAGRAMS Computer Data Lines (p. 4)



## **SYSTEM WIRING DIAGRAMS** 4.0L, Cooling Fan Circuit (p. 5)



# **SYSTEM WIRING DIAGRAMS Cruise Control Circuit (p. 6)**



# SYSTEM WIRING DIAGRAMS Defogger Circuit (p. 7)



#### SYSTEM WIRING DIAGRAMS 2.5L, Engine Performance Circuits (1 of 3) (p. 8)



#### SYSTEM WIRING DIAGRAMS 2.5L, Engine Performance Circuits (2 of 3) (p. 9)



#### SYSTEM WIRING DIAGRAMS 2.5L, Engine Performance Circuits (3 of 3) (p. 10)



#### SYSTEM WIRING DIAGRAMS 4.0L, Engine Performance Circuits (1 of 3) (p. 11)



#### SYSTEM WIRING DIAGRAMS 4.0L, Engine Performance Circuits (2 of 3) (p. 12)



#### SYSTEM WIRING DIAGRAMS 4.0L, Engine Performance Circuits (3 of 3) (p. 13)



## SYSTEM WIRING DIAGRAMS Exterior Light Circuit, W/ Trailer Tow (1 of 2) (p. 14)



## SYSTEM WIRING DIAGRAMS Exterior Light Ci