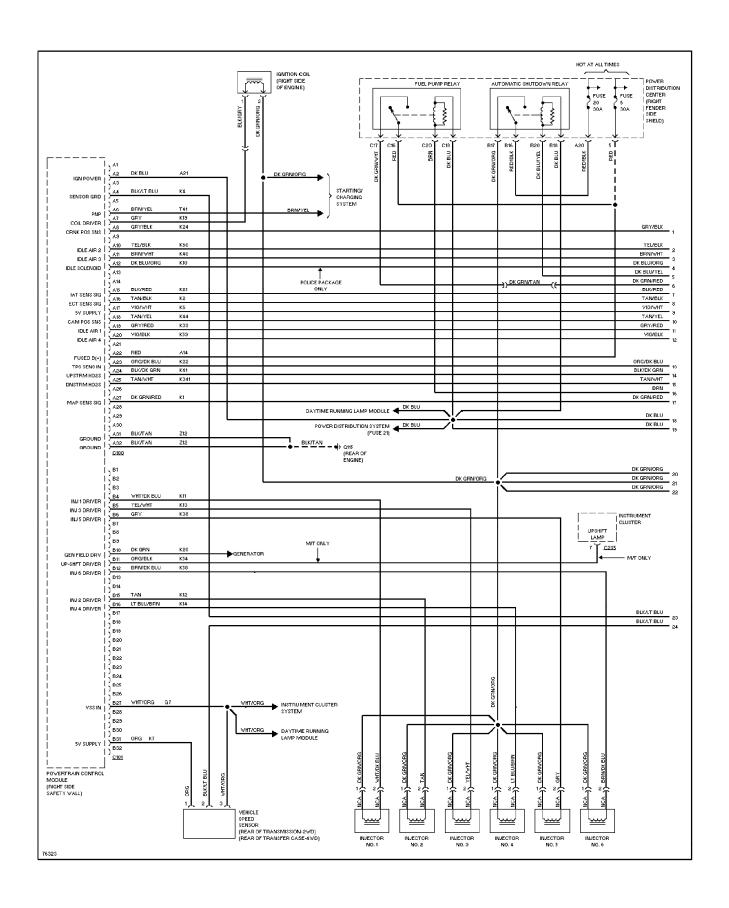

## SYSTEM WIRING DIAGRAMS A/C Circuit

1996 Jeep Cherokee

CDR@WP.PL



#### SYSTEM WIRING DIAGRAMS

Heater Circuit (p. 2) 1996 Jeep Cherokee



#### **SYSTEM WIRING DIAGRAMS Anti-lock Brake Circuits (p. 3)**



#### SYSTEM WIRING DIAGRAMS Computer Data Lines (p. 4)



## **SYSTEM WIRING DIAGRAMS** 4.0L, Cooling Fan Circuit (p. 5)



# **SYSTEM WIRING DIAGRAMS Cruise Control Circuit (p. 6)**



# SYSTEM WIRING DIAGRAMS Defogger Circuit (p. 7)



#### SYSTEM WIRING DIAGRAMS 2.5L, Engine Performance Circuits (1 of 3) (p. 8)



#### SYSTEM WIRING DIAGRAMS 2.5L, Engine Performance Circuits (2 of 3) (p. 9)



#### SYSTEM WIRING DIAGRAMS 2.5L, Engine Performance Circuits (3 of 3) (p. 10)



#### SYSTEM WIRING DIAGRAMS 4.0L, Engine Performance Circuits (1 of 3) (p. 11)



#### SYSTEM WIRING DIAGRAMS 4.0L, Engine Performance Circuits (2 of 3) (p. 12)



#### SYSTEM WIRING DIAGRAMS 4.0L, Engine Performance Circuits (3 of 3) (p. 13)



## SYSTEM WIRING DIAGRAMS Exterior Light Circuit, W/ Trailer Tow (1 of 2) (p. 14)



## SYSTEM WIRING DIAGRAMS Exterior Light Circuit, W/ Trailer Tow (2 of 2) (p. 15)



## SYSTEM WIRING DIAGRAMS Exterior Light Circuit, W/O Trailer Tow (p. 16)



## SYSTEM WIRING DIAGRAMS Ground Distribution Circuit (1 of 2) (p. 17)



#### SYSTEM WIRING DIAGRAMS Ground Distribution Circuit (2 of 2) (p. 18)



## SYSTEM WIRING DIAGRAMS Headlamps/Fog Lamps Circuit, W/ DRL (p. 19)



## SYSTEM WIRING DIAGRAMS Headlamps/Fog Lamps Circuit, W/O DRL (p. 20)



#### SYSTEM WIRING DIAGRAMS Horn Circuit (p. 21)



#### **SYSTEM WIRING DIAGRAMS Instrume