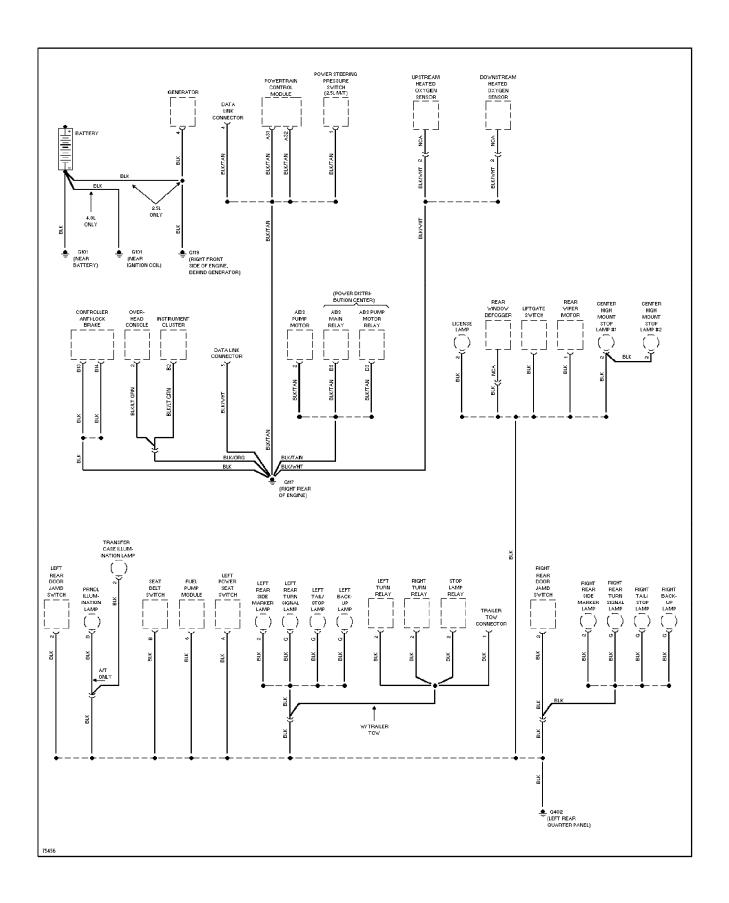

## SYSTEM WIRING DIAGRAMS Ground Distribution Circuit (1 of 2) (p. 17)

#### SYSTEM WIRING DIAGRAMS Ground Distribution Circuit (2 of 2) (p. 18)