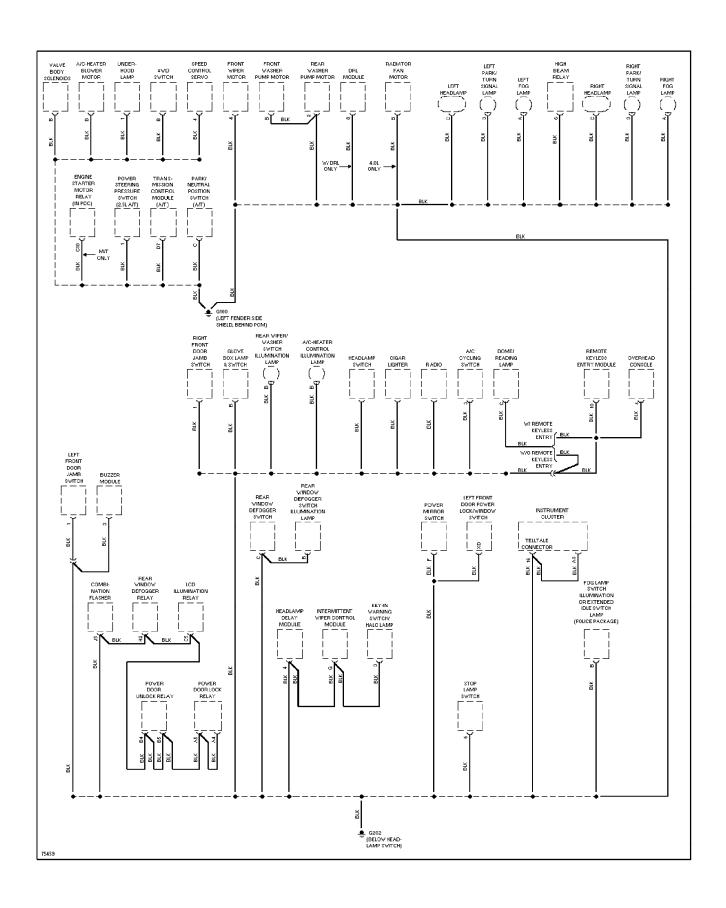

## SYSTEM WIRING DIAGRAMS Exterior Light Circuit, W/ Trailer Tow (1 of 2) (p. 14)

## SYSTEM WIRING DIAGRAMS Exterior Light Circuit, W/ Trailer Tow (2 of 2) (p. 15)

## SYSTEM WIRING DIAGRAMS Exterior Light Circuit, W/O Trailer Tow (p. 16)