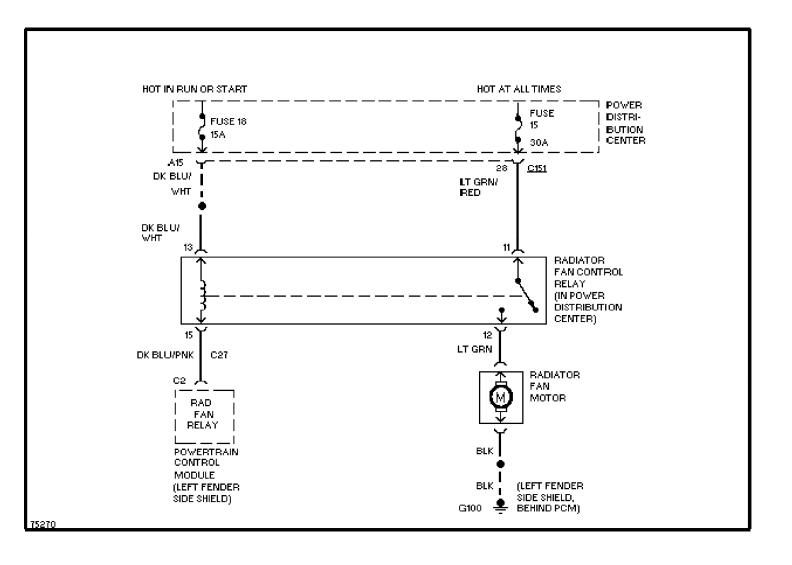

## SYSTEM WIRING DIAGRAMS A/C Circuit

1996 Jeep Cherokee

CDR@WP.PL



#### SYSTEM WIRING DIAGRAMS

Heater Circuit (p. 2) 1996 Jeep Cherokee



#### **SYSTEM WIRING DIAGRAMS Anti-lock Brake Circuits (p. 3)**



#### SYSTEM WIRING DIAGRAMS Computer Data Lines (p. 4)



## **SYSTEM WIRING DIAGRAMS** 4.0L, Cooling Fan Circuit (p. 5)



# **SYSTEM WIRING DIAGRAMS Cruise Control Circuit (p. 6)**



# SYSTEM WIRING DIAGRAMS Defogger Circuit (p. 7)



#### SYSTEM WIRING DIAGRAMS 2.5L, Engine Performance Circuits (1 of 3) (p. 8)



#### SYSTEM WIRING DIAGRAMS 2.5L, Engine Performance Circuits (2 of 3) (p. 9)



#### SYSTEM WIRING DIAGRAMS 2.5L, Engine Performance Circuits (3 of 3) (p. 10)



#### SYSTEM WIRING DIAGRAMS 4.0L, Engine Performance Circuits (1 of 3) (p. 11)



#### SYSTEM WIRING DIAGRAMS 4.0L, Engine Performance Circuits (2 of 3) (p. 12)



#### SYSTEM WIRING DIAGRAMS 4.0L, Engine Performance Circuits (3 of 3) (p. 13)



## SYSTEM WIRING DIAGRAMS Exterior Light Circuit, W/ Trailer Tow (1 of 2) (p. 14)



## SYSTEM WIRING DIAGRAMS Exterior Light Circuit, W/ Trailer Tow (2 of 2) (p. 15)



## SYSTEM WIRING DIAGRAM