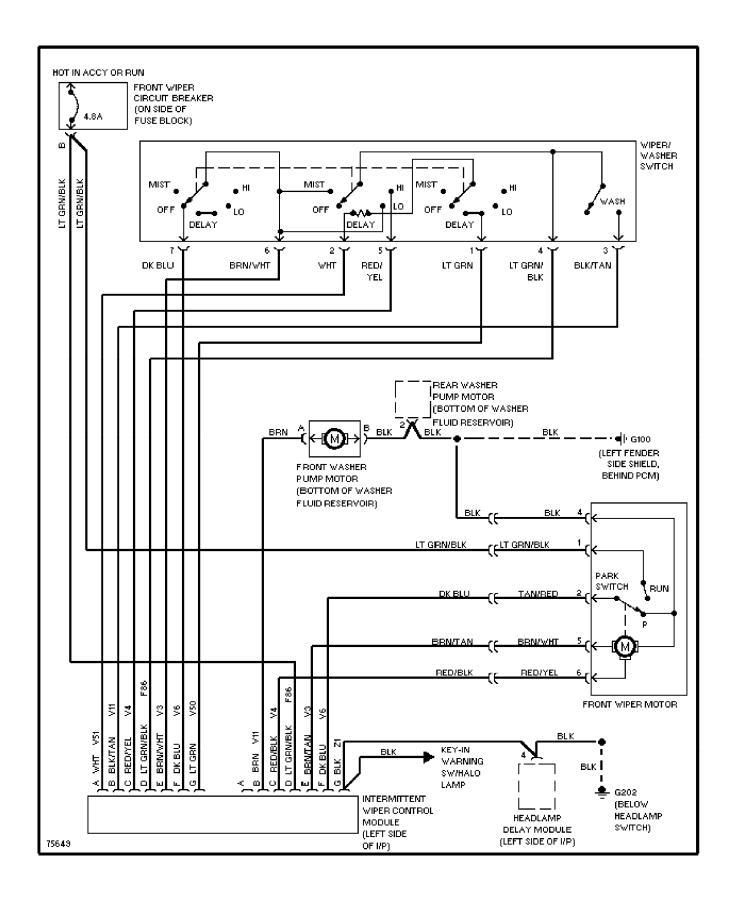

AGRAMS**Power Door Lock Circuit (p. 29)



## **SYSTEM WIRING DIAGRAMS Power Mirror Circuit (p. 30)**



## **SYSTEM WIRING DIAGRAMS Power Seat Circuits (p. 31)**



## **SYSTEM WIRING DIAGRAMS Power Window Circuit (p. 32)**



# **SYSTEM WIRING DIAGRAMS**Radio Circuits, Base (p. 33)



## SYSTEM WIRING DIAGRAMS Radio Circuits, Premium Model (p. 34)



# **SYSTEM WIRING DIAGRAMS Shift Interlock Circuit (p. 35)**



#### **SYSTEM WIRING DIAGRAMS Charging Circuit (p. 36)**



#### SYSTEM WIRING DIAGRAMS Starting Circuit (p. 37)



## **SYSTEM WIRING DIAGRAMS** 2.5L, Transmission Circuit (p. 38)



#### SYSTEM WIRING DIAGRAMS 4.0L, Transmission Circuit (p. 39)



#### **SYSTEM WIRING DIAGRAMS Warning System Circuits (p. 40)**



#### SYSTEM WIRING DIAGRAMS Front Wiper/Washer Circuit (p. 41)



#### **SYSTEM WIRING DIAGRAMS**Rear Wiper/Washer Circuit (p. 42)