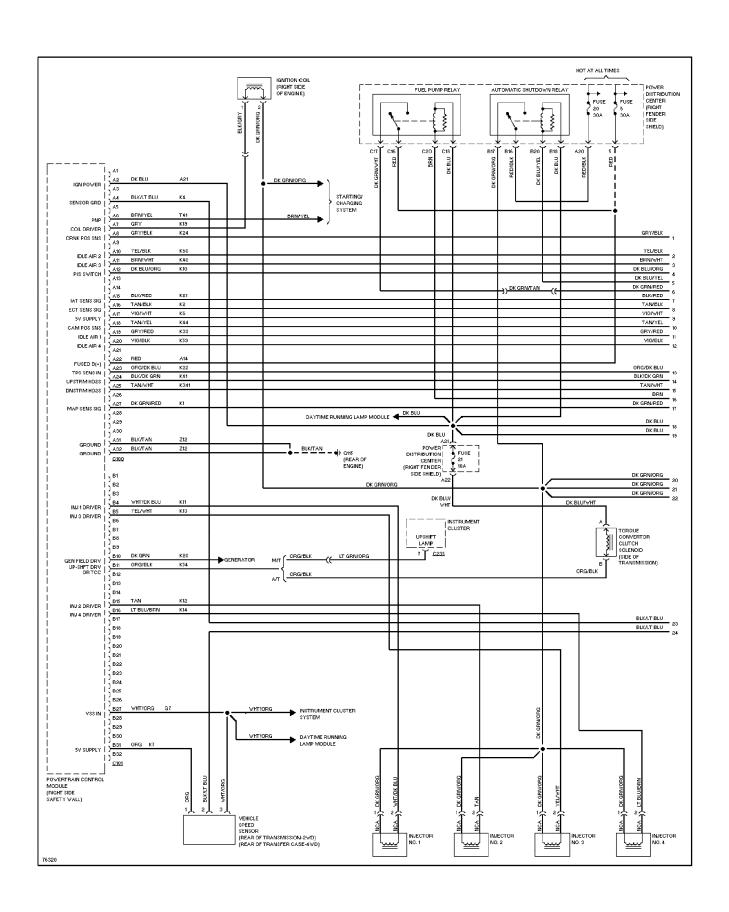

## SYSTEM WIRING DIAGRAMS A/C Circuit

1996 Jeep Cherokee

CDR@WP.PL



#### SYSTEM WIRING DIAGRAMS

Heater Circuit (p. 2) 1996 Jeep Cherokee



#### **SYSTEM WIRING DIAGRAMS Anti-lock Brake Circuits (p. 3)**



#### SYSTEM WIRING DIAGRAMS Computer Data Lines (p. 4)



## **SYSTEM WIRING DIAGRAMS** 4.0L, Cooling Fan Circuit (p. 5)



# **SYSTEM WIRING DIAGRAMS Cruise Control Circuit (p. 6)**



# SYSTEM WIRING DIAGRAMS Defogger Circuit (p. 7)



#### SYSTEM WIRING DIAGRAMS 2.5L, Engine Performance Circuits (1 of 3) (p. 8)



#### SYSTEM WIRING DIAGRAMS 2.5L, Engine Performance Circuits (2 of 3) (p. 9)



#### SYSTEM WIRING DIAGRAMS 2.5L, Engine Performance Circuits (3 of 3) (p. 10)



#### SYSTEM WIRING DIAGRAMS 4.0L, Engine Performance Circuits (1 of 3) (p. 11)



#### SYSTEM WIRING DIAGRAMS 4.0L, Engine Performance Circuits (2 of 3) (p. 12)



#### SYSTEM WIRING DIAGRAMS 4.0L, Engine Performance Circuits (3 of 3) (p. 13)



## SYSTEM WIRING DIAGRAMS Exterior Light Circuit, W/ Trailer Tow (1 of 2) (p. 14)



## SYSTEM WIRING DIAGRAMS Exterior Light Circuit, W/ Trailer Tow (2 of 2) (p. 15)



## SYSTEM WIRING DIAGRAMS Exterior Light Circuit, W/O Trailer Tow (p. 16)



## SYSTEM WIRING DIAGRAMS Ground Distribution Circuit (1 of 2) (p. 17)



#### SYSTEM WIRING DIAGRAMS Ground Distribution Circuit (2 of 2) (p.