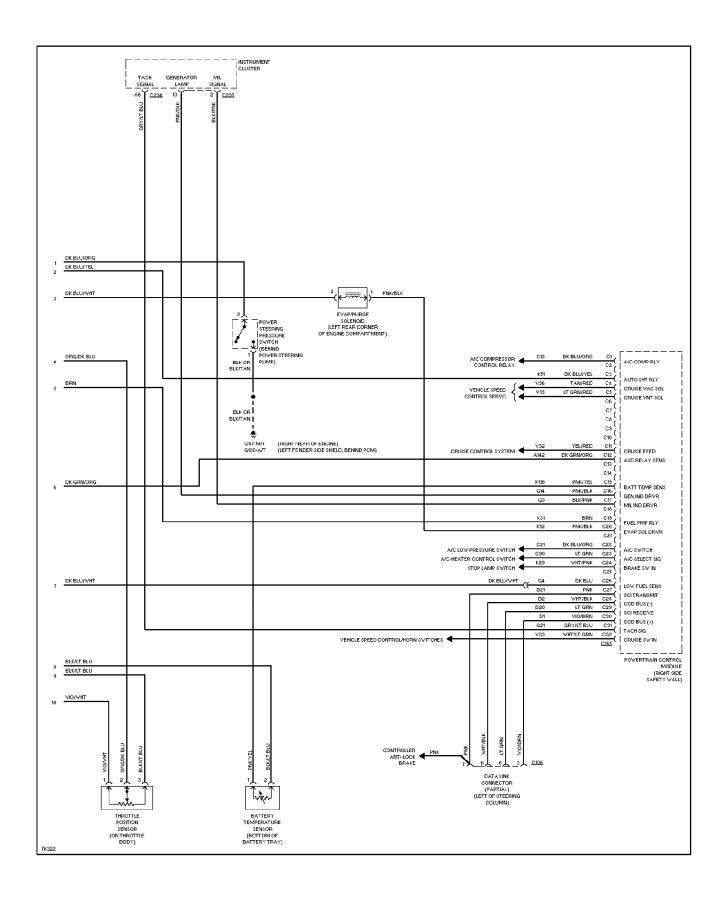

## SYSTEM WIRING DIAGRAMS A/C Circuit

1996 Jeep Cherokee

CDR@WP.PL



#### SYSTEM WIRING DIAGRAMS

Heater Circuit (p. 2) 1996 Jeep Cherokee



#### **SYSTEM WIRING DIAGRAMS Anti-lock Brake Circuits (p. 3)**



#### SYSTEM WIRING DIAGRAMS Computer Data Lines (p. 4)



## **SYSTEM WIRING DIAGRAMS** 4.0L, Cooling Fan Circuit (p. 5)



# **SYSTEM WIRING DIAGRAMS Cruise Control Circuit (p. 6)**



# SYSTEM WIRING DIAGRAMS Defogger Circuit (p. 7)



#### SYSTEM WIRING DIAGRAMS 2.5L, Engine Performance Circuits (1 of 3) (p. 8)



#### SYSTEM WIRING DIAGRAMS 2.5L, Engine Performance Circuits (2 of 3) (p. 9)



#### SYSTEM WIRING DIAGRAMS 2.5L, Engine Performance Circuits (3 of 3) (p. 10)



#### SYSTEM WIRING DIAGRAMS 4.0L, Engine Performance Circuits (1 of 3) (p. 11)



#### SYSTEM WIRING DIAGRAMS 4.0L, Engine Performance Circuits (2 of 3) (p. 12)



#### SYSTEM WIRING DIAGRAMS 4.0L, Engine Performance Circuits (3 of 3) (p. 13)



## SYSTEM WIRING DIAGRAMS Exterior Light Circuit, W/ Trailer Tow (1 of 2) (p. 14)



## SYSTEM WIRING DIAGRAMS Exterior Light Circuit, W/ Trailer Tow (2 of 2) (p. 15)



## SYSTEM WIRING DIAGRAMS Exterior Light Circuit, W/O Trailer Tow (p. 16)



## SYSTEM WIRING DIAGRAMS Ground Distribution Circuit (1 of 2) (p. 17)



#### SYSTEM WIRING DIAGRAMS Ground Distribution Circuit (2 of 2) (p. 18)



## SYSTEM WIRING DIAGRAMS Headlamps/Fog Lamps Circuit, W/ DRL (p. 19)



## SYSTEM WIRING DIAGRAMS Headlamps/Fog Lamps Circuit, W/O DRL (p. 20)



#### SYS