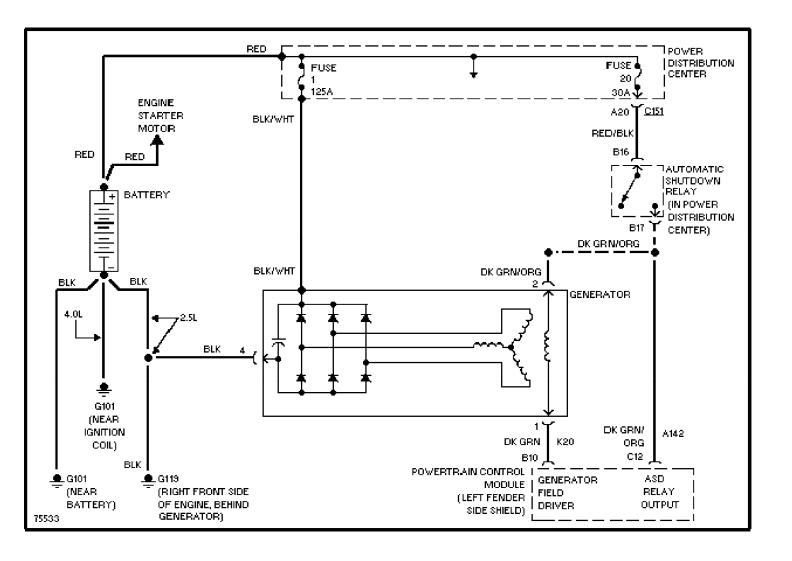

4)**



## **SYSTEM WIRING DIAGRAMS Instrument Illumination Circuit (p. 25)**



#### SYSTEM WIRING DIAGRAMS Power Distribution Circuit (1 of 3) (p. 26)



## SYSTEM WIRING DIAGRAMS Power Distribution Circuit (2 of 3) (p. 27)



## SYSTEM WIRING DIAGRAMS Power Distribution Circuit (3 of 3) (p. 28)



## **SYSTEM WIRING DIAGRAMS**Power Door Lock Circuit (p. 29)



## **SYSTEM WIRING DIAGRAMS Power Mirror Circuit (p. 30)**



## **SYSTEM WIRING DIAGRAMS Power Seat Circuits (p. 31)**



## **SYSTEM WIRING DIAGRAMS Power Window Circuit (p. 32)**



# **SYSTEM WIRING DIAGRAMS**Radio Circuits, Base (p. 33)



## SYSTEM WIRING DIAGRAMS Radio Circuits, Premium Model (p. 34)



# **SYSTEM WIRING DIAGRAMS Shift Interlock Circuit (p. 35)**



#### **SYSTEM WIRING DIAGRAMS Charging Circuit (p. 36)**



#### SYSTEM WIRING DIAGRAMS Starting Circuit (p. 37)



## **SYSTEM WIRING DIAGRAMS** 2.5L, Transmission Circuit (p. 38)



#### SYSTEM WIRING DIAGRAMS 4.0L, Transmission Circuit (p. 39)



#### **SYSTEM WIRING DIAGRAMS Warning System Circuits (p. 40)**



#### SYSTEM WIRING DIAGRAMS Front Wiper/Washer Circuit (p. 41)



#### **SYSTEM WIRING DIAGRAMS**Rear Wiper/Washer Circuit (p. 42)