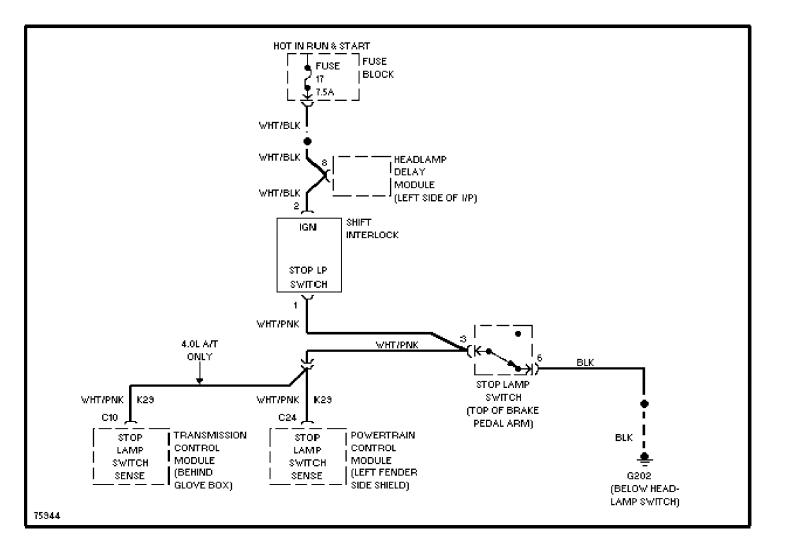

)



# **SYSTEM WIRING DIAGRAMS Courtesy Lamps Circuit (p. 24)**



## **SYSTEM WIRING DIAGRAMS Instrument Illumination Circuit (p. 25)**



#### SYSTEM WIRING DIAGRAMS Power Distribution Circuit (1 of 3) (p. 26)



## SYSTEM WIRING DIAGRAMS Power Distribution Circuit (2 of 3) (p. 27)



## SYSTEM WIRING DIAGRAMS Power Distribution Circuit (3 of 3) (p. 28)



## **SYSTEM WIRING DIAGRAMS**Power Door Lock Circuit (p. 29)



## **SYSTEM WIRING DIAGRAMS Power Mirror Circuit (p. 30)**



## **SYSTEM WIRING DIAGRAMS Power Seat Circuits (p. 31)**



## **SYSTEM WIRING DIAGRAMS Power Window Circuit (p. 32)**



# **SYSTEM WIRING DIAGRAMS**Radio Circuits, Base (p. 33)



## SYSTEM WIRING DIAGRAMS Radio Circuits, Premium Model (p. 34)



# **SYSTEM WIRING DIAGRAMS Shift Interlock Circuit (p. 35)**



#### **SYSTEM WIRING DIAGRAMS Charging Circuit (p. 36)**



#### SYSTEM WIRING DIAGRAMS Starting Circuit (p. 37)



## **SYSTEM WIRING DIAGRAMS** 2.5L, Transmission Circuit (p. 38)



#### SYSTEM WIRING DIAGRAMS 4.0L, Transmission Circuit (p. 39)



#### **SYSTEM WIRING DIAGRAMS Warning System Circuits (p. 40)**



#### SYSTEM WIRING DIAGRAMS Front Wiper/Washer Circuit (p. 41)



#### **SYSTEM WIRING DIAGRAMS**Rear Wiper/Washer Circuit (p. 42)