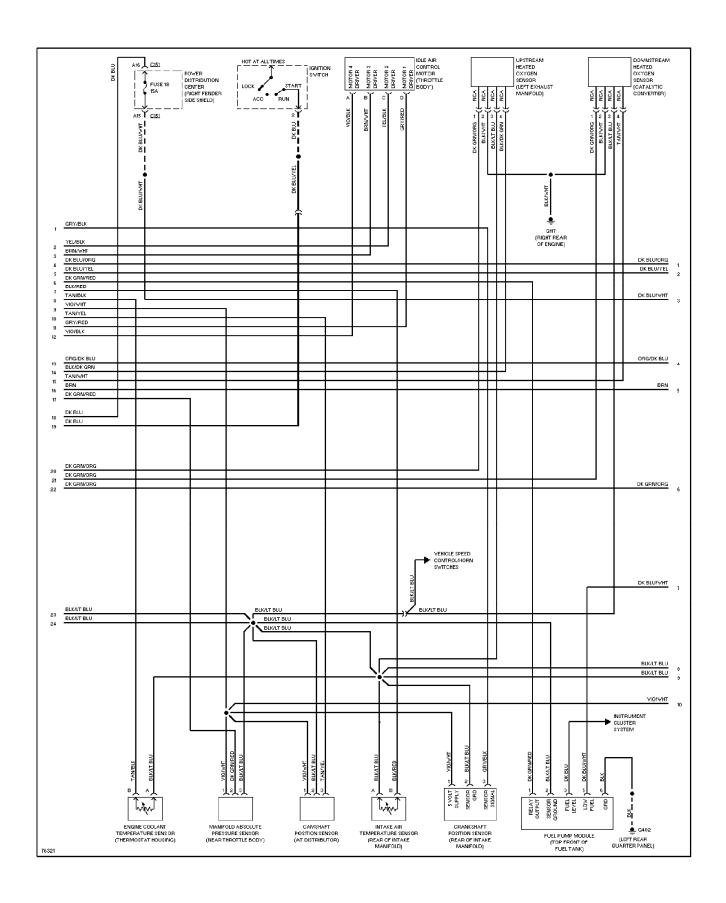

## SYSTEM WIRING DIAGRAMS A/C Circuit

1996 Jeep Cherokee

CDR@WP.PL



#### SYSTEM WIRING DIAGRAMS

Heater Circuit (p. 2) 1996 Jeep Cherokee



#### **SYSTEM WIRING DIAGRAMS Anti-lock Brake Circuits (p. 3)**



#### SYSTEM WIRING DIAGRAMS Computer Data Lines (p. 4)



## **SYSTEM WIRING DIAGRAMS** 4.0L, Cooling Fan Circuit (p. 5)



# **SYSTEM WIRING DIAGRAMS Cruise Control Circuit (p. 6)**



# SYSTEM WIRING DIAGRAMS Defogger Circuit (p. 7)



#### SYSTEM WIRING DIAGRAMS 2.5L, Engine Performance Circuits (1 of 3) (p. 8)



#### SYSTEM WIRING DIAGRAMS 2.5L, Engine Performance Circuits (2 of 3) (p. 9)



#### SYSTEM WIRING DIAGRAMS 2.5L, Engine Performance Circuits (3 of 3) (p. 10)



#### SYSTEM WIRING DIAGRAMS 4.0L, Engine Performance Circuits (1 of 3) (p. 11)



#### SYSTEM WIRING DIAGRAMS 4.0L, Engine Performance Circuits (2 of 3) (p. 12)



#### SYSTEM WIRING DIAGRAMS 4.0L, Engine Performance Circuits (3 of 3) (p. 13)



## SYSTEM WIRING DIAGRAMS Exterior Light Circuit, W/ Trailer Tow (1 of 2) (p. 14)



## SYSTEM WIRING DIAGRAMS Exterior Light Circuit, W/ Trailer Tow (2 of 2) (p. 15)



## SYSTEM WIRING DIAGRAMS Exterior Light Circuit, W/O Trailer Tow (p. 16)



## SYSTEM WIRING DIAGRAMS Ground Distribution Circuit (1 of 2) (p. 17)



#### SYSTEM WIRING DIAGRAMS Ground Distribution Circuit (2 of 2) (p. 18)



## SYSTEM WIRING DIAGRAMS Headlamps/Fog Lamps Circuit, W/ DRL (p. 19)