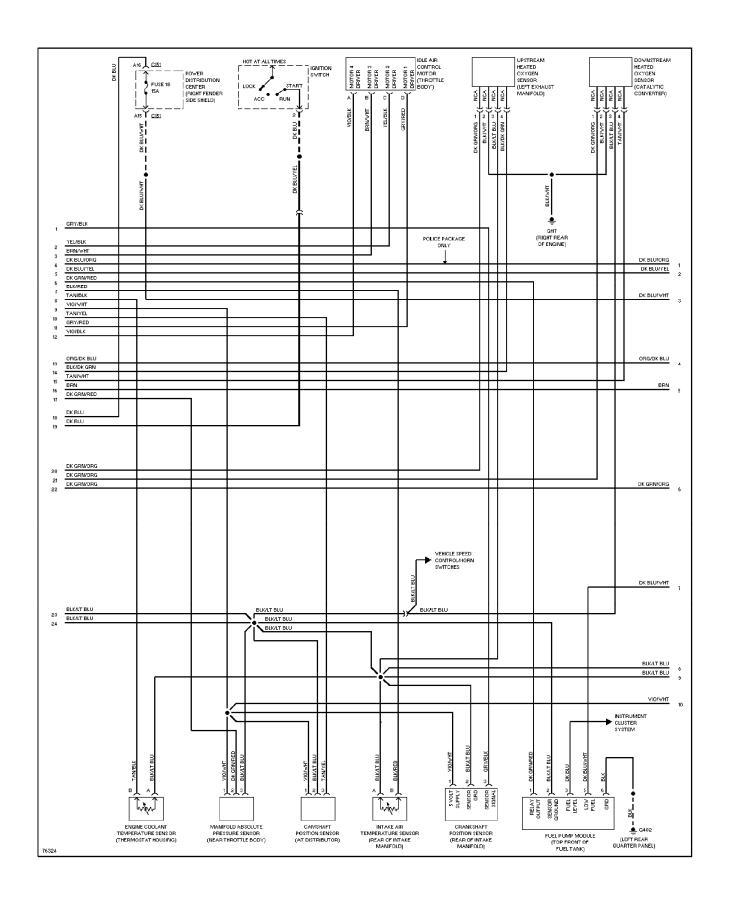

e

CDR@WP.PL



#### SYSTEM WIRING DIAGRAMS

Heater Circuit (p. 2) 1996 Jeep Cherokee



#### **SYSTEM WIRING DIAGRAMS Anti-lock Brake Circuits (p. 3)**



#### SYSTEM WIRING DIAGRAMS Computer Data Lines (p. 4)



## **SYSTEM WIRING DIAGRAMS** 4.0L, Cooling Fan Circuit (p. 5)



# **SYSTEM WIRING DIAGRAMS Cruise Control Circuit (p. 6)**



# SYSTEM WIRING DIAGRAMS Defogger Circuit (p. 7)



#### SYSTEM WIRING DIAGRAMS 2.5L, Engine Performance Circuits (1 of 3) (p. 8)



#### SYSTEM WIRING DIAGRAMS 2.5L, Engine Performance Circuits (2 of 3) (p. 9)



#### SYSTEM WIRING DIAGRAMS 2.5L, Engine Performance Circuits (3 of 3) (p. 10)



#### SYSTEM WIRING DIAGRAMS 4.0L, Engine Performance Circuits (1 of 3) (p. 11)



#### SYSTEM WIRING DIAGRAMS 4.0L, Engine Performance Circuits (2 of 3) (p. 12)



#### SYSTEM WIRING DIAGRAMS 4.0L, Engine Performance Circuits (3 of 3) (p. 13)



## SYSTEM WIRING DIAGRAMS Exterior Light Circuit, W/ Trailer Tow (1 of 2) (p. 14)



## SYSTEM WIRING DIAGRAMS Exterior Light Circuit, W/ Trailer Tow (2 of 2) (p. 15)



## SYSTEM WIRING DIAGRAMS Exterior Light Circuit, W/O Trailer Tow (p. 16)



## SYSTEM WIRING DIAGRAMS Ground Distribution Circuit (1 of 2) (p. 17)



#### SYSTEM WIRING DIAGRAMS Ground Distribution Circuit (2 of 2) (p. 18)



## SYSTEM WIRING DIAGRAMS Headlamps/Fog Lamps Circuit, W/ DRL (p. 19)



## SYSTEM WIRING DIAGRAMS Headlamps/Fog Lamps Circuit, W/O DRL (p. 20)



#### SYSTEM WIRING DIAGRAMS Horn Circuit (p. 21)



#### **SYSTEM WIRING DIAGRAMS Instrument Cluster Circuit (p. 22)**



#### SYSTEM WIRING DIAGRAMS Overhead Console Circu