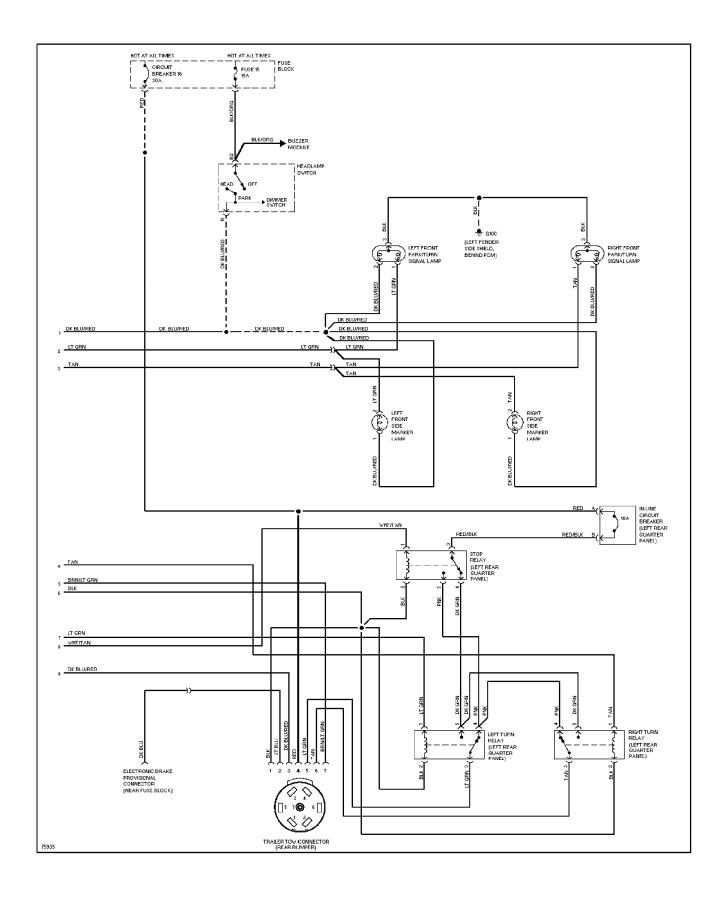

## SYSTEM WIRING DIAGRAMS Exterior Light Circuit, W/ Trailer Tow (1 of 2) (p. 14)