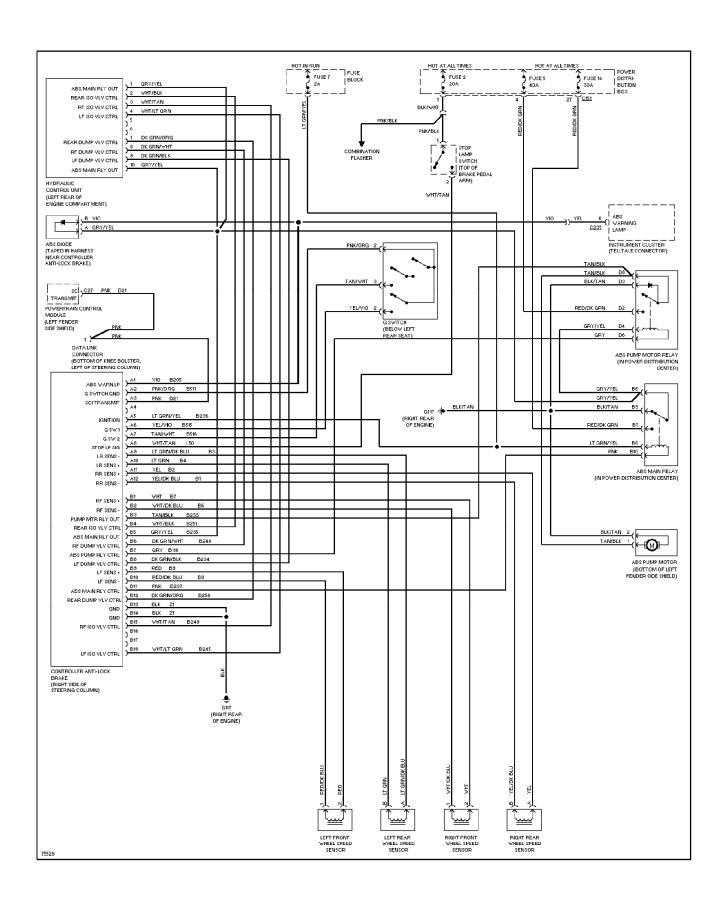

## SYSTEM WIRING DIAGRAMS A/C Circuit

1996 Jeep Cherokee

CDR@WP.PL



#### SYSTEM WIRING DIAGRAMS

Heater Circuit (p. 2) 1996 Jeep Cherokee



#### **SYSTEM WIRING DIAGRAMS Anti-lock Brake Circuits (p. 3)**



#### SYSTEM WIRING DIAGRAMS Computer Data Lines (p. 4)



## **SYSTEM WIRING DIAGRAMS** 4.0L, Cooling Fan Circuit (p. 5)



# **SYSTEM WIRING DIAGRAMS Cruise Control Circuit (p. 6)**



# SYSTEM WIRING DIAGRAMS Defogger Circuit (p. 7)



#### SYSTEM WIRING DIAGRAMS 2.5L, Engine Performance Circuits (1 of 3) (p. 8)



#### SYSTEM WIRING DIAGRAMS 2.5L, Engine Performance Circuits (2 of 3) (p. 9)



#### SYSTEM WIRING DIAGRAMS 2.5L, Engine Performance Circuits (3 of 3) (p. 10)



#### SYSTEM WIRING DIAGRAMS 4.0L, Engine Performance Circuits (1 of 3) (p. 11)



#### SYSTEM WIRING DIAGRAMS 4.0L, Engine Performance Circuits (2 of 3) (p. 12)



#### SYSTEM WIRING DIAGRAMS 4.0L, Engine Performance Circuits (3 of 3) (p. 13)



## SYSTEM WIRING DIAGRAMS Exterior Light Circuit, W/ Trailer Tow (1 of