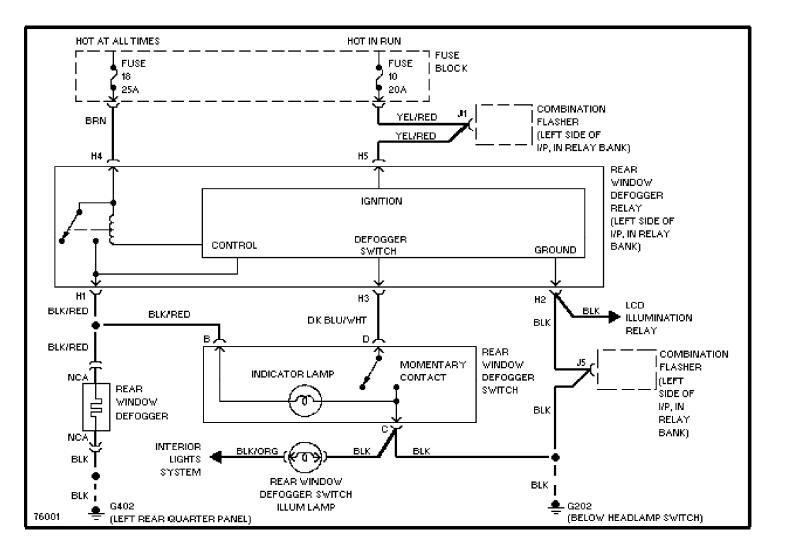

## SYSTEM WIRING DIAGRAMS A/C Circuit

1996 Jeep Cherokee

CDR@WP.PL



#### SYSTEM WIRING DIAGRAMS

Heater Circuit (p. 2) 1996 Jeep Cherokee



#### **SYSTEM WIRING DIAGRAMS Anti-lock Brake Circuits (p. 3)**



#### SYSTEM WIRING DIAGRAMS Computer Data Lines (p. 4)



## **SYSTEM WIRING DIAGRAMS** 4.0L, Cooling Fan Circuit (p. 5)



# **SYSTEM WIRING DIAGRAMS Cruise Control Circuit (p. 6)**



# SYSTEM WIRING DIAGRAMS Defogger Circuit (p. 7)



#### SYSTEM WIRING DIAGRAMS 2.5L, Engine Performance Circuits (1 of 3) (p. 8)



#### SYSTEM WIRING DIAGRAMS 2.5L, Engine Performance Circuits (2 of 3) (p. 9)



#### SYSTEM WIRING DIAGRAMS 2.5L, Engine Performance Circuits (3 of 3) (p. 10)



#### SYSTEM WIRING DIAGRAMS 4.0L, Engine Performance Circuits (1 of 3) (p. 11)



#### SYSTEM WIRING DIAGRAMS 4.0L, Engine Performance Circuits (2 of 3) (p. 12)



#### SYSTEM WIRING DIAGRAMS 4.0L, Engine Performance Circuits (3 of 3) (p. 13)



## SYSTEM WIRING DIAGRAMS Exterior Light Circuit, W/ Trailer Tow (1 of 2) (p. 14)



## SYSTEM WIRING DIAGRAMS Exterior Light Circuit, W/ Trailer Tow (2 of 2) (p. 15)



## SYSTEM WIRING DIAGRAMS Exterior Light Circuit, W/O Trailer Tow (p. 16)



## SYSTEM WIRING DIAGRAMS Ground Distribution Circuit (1 of 2