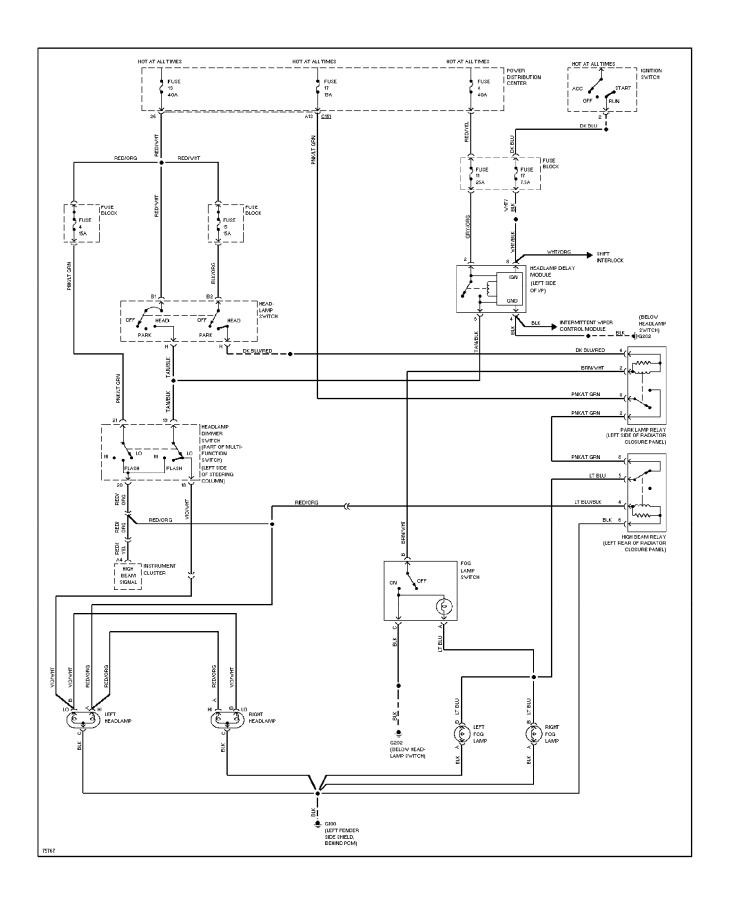

(p. 10)



#### SYSTEM WIRING DIAGRAMS 4.0L, Engine Performance Circuits (1 of 3) (p. 11)



#### SYSTEM WIRING DIAGRAMS 4.0L, Engine Performance Circuits (2 of 3) (p. 12)



#### SYSTEM WIRING DIAGRAMS 4.0L, Engine Performance Circuits (3 of 3) (p. 13)



## SYSTEM WIRING DIAGRAMS Exterior Light Circuit, W/ Trailer Tow (1 of 2) (p. 14)



## SYSTEM WIRING DIAGRAMS Exterior Light Circuit, W/ Trailer Tow (2 of 2) (p. 15)



## SYSTEM WIRING DIAGRAMS Exterior Light Circuit, W/O Trailer Tow (p. 16)



## SYSTEM WIRING DIAGRAMS Ground Distribution Circuit (1 of 2) (p. 17)



#### SYSTEM WIRING DIAGRAMS Ground Distribution Circuit (2 of 2) (p. 18)



## SYSTEM WIRING DIAGRAMS Headlamps/Fog Lamps Circuit, W/ DRL (p. 19)



## SYSTEM WIRING DIAGRAMS Headlamps/Fog Lamps Circuit, W/O DRL (p. 20)



#### SYSTEM WIRING DIAGRAMS Horn Circuit (p. 21)



#### **SYSTEM WIRING DIAGRAMS Instrument Cluster Circuit (p. 22)**



#### SYSTEM WIRING DIAGRAMS Overhead Console Circuit (p. 23)



# **SYSTEM WIRING DIAGRAMS Courtesy Lamps Circuit (p. 24)**



## **SYSTEM WIRING DIAGRAMS Instrument Illumination Circuit (p. 25)**



#### SYSTEM WIRING DIAGRAMS Power Distribution Circuit (1 of 3) (p. 26)



## SYSTEM WIRING DIAGRAMS Power Distribution Circuit (2 of 3) (p. 27)



## SYSTEM WIRING DIAGRAMS Power Distribution Circuit (3 of 3) (p. 28)



## **SYSTEM WIRING DIAGRAMS**Power Door Lock Circuit (p. 29)



## **SYSTEM WIRING DIAGRAMS Power Mirror Circuit (p. 30)**



## **SYSTEM WIRING DIAGRAMS Power Seat Circuits (p. 31)**



## **SYSTEM WIRING DIAGRAMS Power Window Circuit (p. 32)**



# **SY