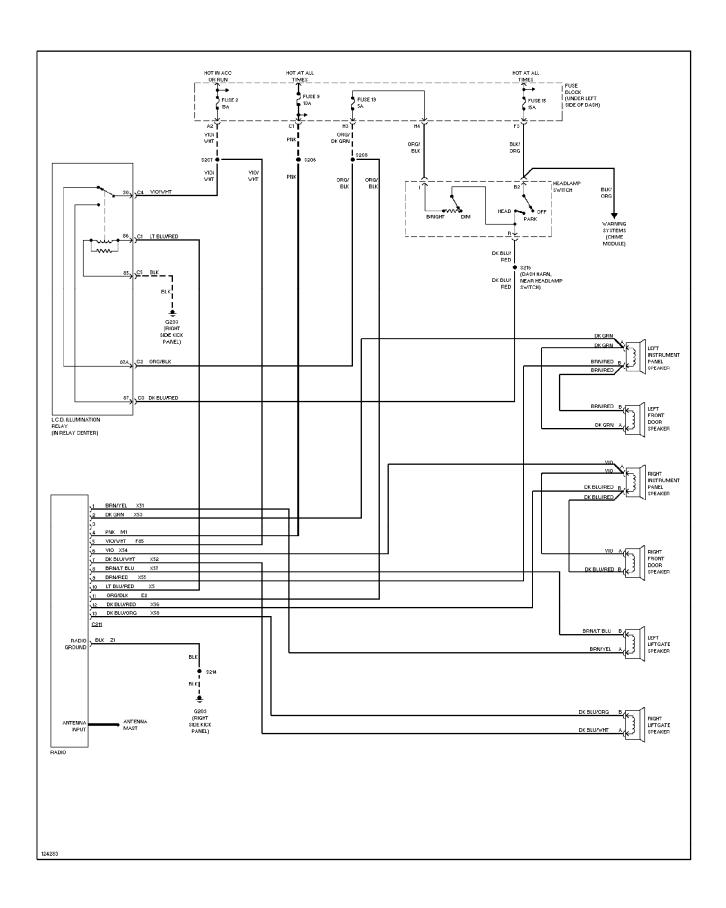

*



#### SYSTEM WIRING DIAGRAMS Overhead Console Circuit (p. 23)



# **SYSTEM WIRING DIAGRAMS Courtesy Lamps Circuit (p. 24)**



## **SYSTEM WIRING DIAGRAMS Instrument Illumination Circuit (p. 25)**



#### SYSTEM WIRING DIAGRAMS Power Distribution Circuit (1 of 3) (p. 26)



## SYSTEM WIRING DIAGRAMS Power Distribution Circuit (2 of 3) (p. 27)



## SYSTEM WIRING DIAGRAMS Power Distribution Circuit (3 of 3) (p. 28)



## **SYSTEM WIRING DIAGRAMS**Power Door Lock Circuit (p. 29)



## **SYSTEM WIRING DIAGRAMS Power Mirror Circuit (p. 30)**



## **SYSTEM WIRING DIAGRAMS Power Seat Circuits (p. 31)**



## **SYSTEM WIRING DIAGRAMS Power Window Circuit (p. 32)**



# **SYSTEM WIRING DIAGRAMS**Radio Circuits, Base (p. 33)



## SYSTEM WIRING DIAGRAMS Radio Circuits, Premium Model (p. 34)



# **SYSTEM WIRING DIAGRAMS Shift Interlock Circuit (p. 35)**



#### **SYSTEM WIRING DIAGRAMS Charging Circuit (p. 36)**



#### SYSTEM WIRING DIAGRAMS Starting Circuit (p. 37)



## **SYSTEM WIRING DIAGRAMS** 2.5L, Transmission Circuit (p. 38)



#### SYSTEM WIRING DIAGRAMS 4.0L, Transmission Circuit (p. 39)



#### **SYSTEM WIRING DIAGRAMS Warning System Circuits (p. 40)**



#### SYSTEM WIRING DIAGRAMS Front Wiper/Washer Circuit (p. 41)



#### **SYSTEM WIRING DIAGRAMS**Rear Wiper/Washer Circuit (p. 42)