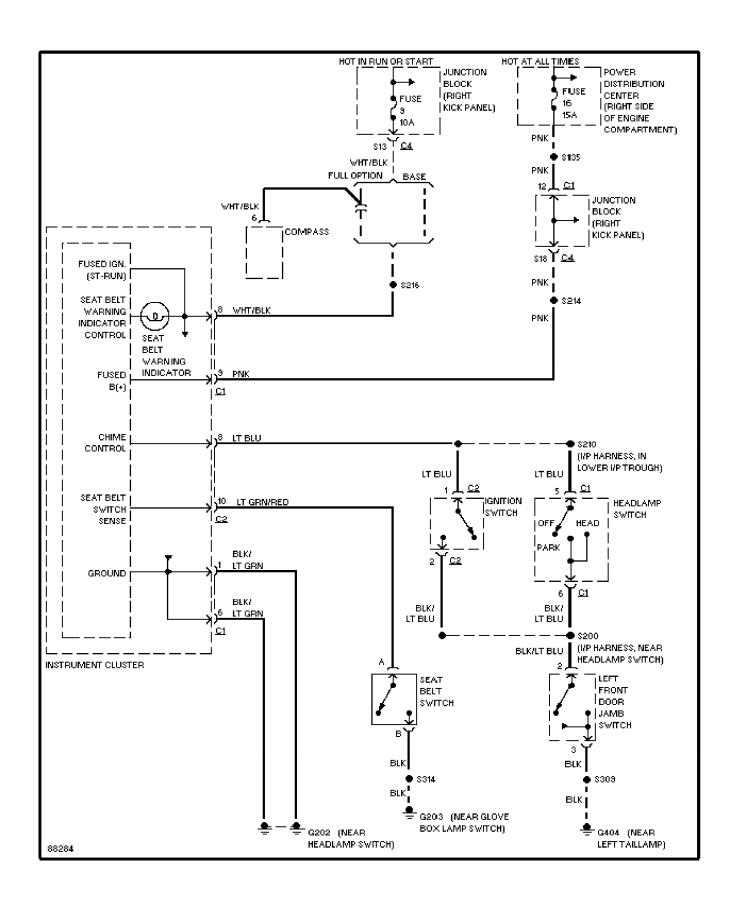

G DIAGRAMS**Power Door Lock Circuit (p. 29)



# **SYSTEM WIRING DIAGRAMS Power Mirror Circuit (p. 30)**



# **SYSTEM WIRING DIAGRAMS Power Seat Circuits (p. 31)**



# **SYSTEM WIRING DIAGRAMS Power Window Circuit (p. 32)**



### SYSTEM WIRING DIAGRAMS Radio Circuits, W/ Amplifier (p. 33)



### SYSTEM WIRING DIAGRAMS Radio Circuits, W/O Amplifier (p. 34)



# **SYSTEM WIRING DIAGRAMS Shift Interlock Circuit (p. 35)**



### SYSTEM WIRING DIAGRAMS Charging Circuit (p. 36)



### SYSTEM WIRING DIAGRAMS Starting Circuit (p. 37)



## SYSTEM WIRING DIAGRAMS Supplemental Restraint Circuit (p. 38)



# **SYSTEM WIRING DIAGRAMS** 2.5L, Transmission Circuit (p. 39)



### SYSTEM WIRING DIAGRAMS 4.0L, Transmission Circuit (p. 40)



# **SYSTEM WIRING DIAGRAMS Warning System Circuits (p. 41)**



# **SYSTEM WIRING DIAGRAMS**Front Wiper/Washer Circuit (p. 42)



### SYSTEM WIRING DIAGRAMS Rear Wiper/Washer Circuit (p. 43)