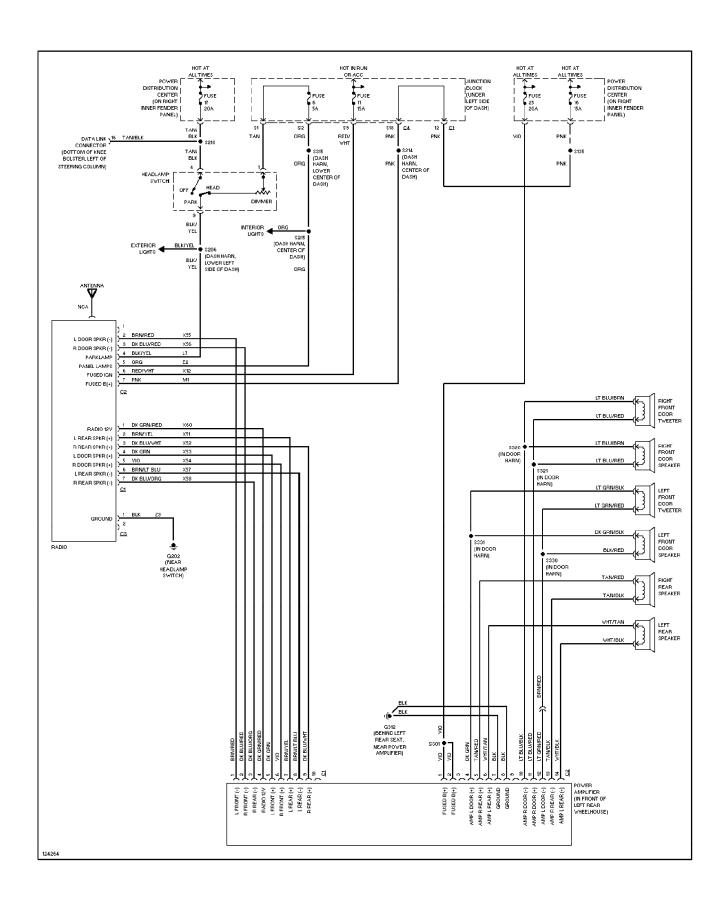

RING DIAGRAMS Instrument Cluster Circuit (p. 22)**



### SYSTEM WIRING DIAGRAMS Overhead Console Circuit (p. 23)



### **SYSTEM WIRING DIAGRAMS** Courtesy Lamp Circuit (p. 24) 1997 Jeep Cherokee



# **SYSTEM WIRING DIAGRAMS Instrument Illumination Circuit (p. 25)**



### SYSTEM WIRING DIAGRAMS Power Distribution Circuit (1 of 3) (p. 26)



# SYSTEM WIRING DIAGRAMS Power Distribution Circuit (2 of 3) (p. 27)



# SYSTEM WIRING DIAGRAMS Power Distribution Circuit (3 of 3) (p. 28)



# **SYSTEM WIRING DIAGRAMS**Power Door Lock Circuit (p. 29)



# **SYSTEM WIRING DIAGRAMS Power Mirror Circuit (p. 30)**



# **SYSTEM WIRING DIAGRAMS Power Seat Circuits (p. 31)**



# **SYSTEM WIRING DIAGRAMS Power Window Circuit (p. 32)**



### SYSTEM WIRING DIAGRAMS Radio Circuits, W/ Amplifier (p. 33)



### SYSTEM WIRING DIAGRAMS Radio Circuits, W/O Amplifier (p. 34)



# **SYSTEM WIRING DIAGRAMS Shift Interlock Circuit (p. 35)**



### SYSTEM WIRING DIAGRAMS Charging Circuit (p. 36)



### SYSTEM WIRING DIAGRAMS Starting Circuit (p. 37)



## SYSTEM WIRING DIAGRAMS Supplemental Restraint Circuit (p. 38)



# **SYSTEM WIRING DIAGRAMS** 2.5L, Transmission Circuit (p. 39)



### SYSTEM WIRING DIAGRAMS 4.0L, Transmission Circuit (p. 40)



# **SYSTEM WIRING DIAGRAMS Warning System Circuits (p. 41)**



# **SYSTEM WIRING DIAGRAMS**Front Wiper/Washer Circuit (p. 42)



### SYSTEM WIRING DIAGRAMS Rear Wiper/Washer Circuit (p. 43)