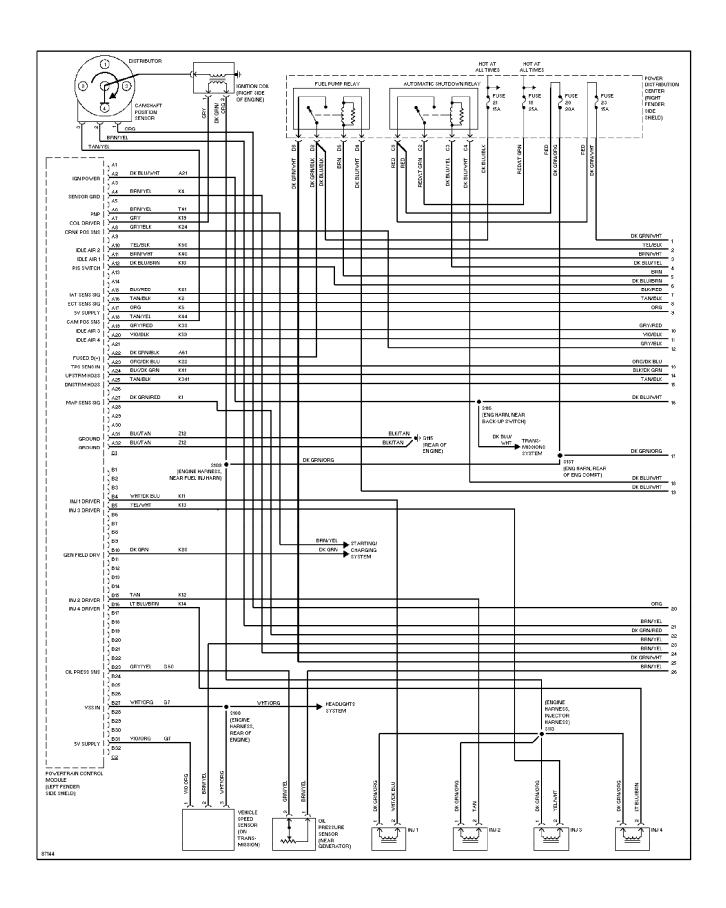

### SYSTEM WIRING DIAGRAMS 4.0L, Engine Performance Circuits (1 of 3) (p. 11)

## SYSTEM WIRING DIAGRAMS 4.0L, Engine Performance Circuits (2 of 3) (p. 12)

## SYSTEM WIRING DIAGRAMS 4.0L, Engine Performance Circuits (3 of 3) (p. 13)