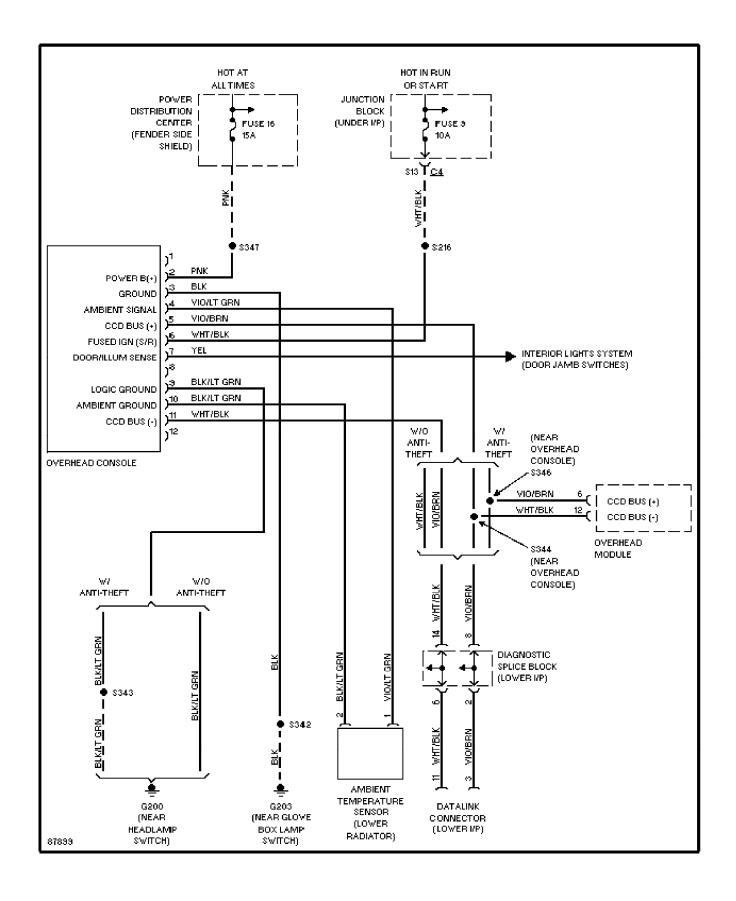

Circuits (2 of 3) (p. 12)



## SYSTEM WIRING DIAGRAMS 4.0L, Engine Performance Circuits (3 of 3) (p. 13)



# **SYSTEM WIRING DIAGRAMS Back-up Lamps Circuit (p. 14)**



## SYSTEM WIRING DIAGRAMS Exterior Lamps Circuit, W/ Trailer Tow (p. 15)



## SYSTEM WIRING DIAGRAMS Exterior Lamps Circuit, W/O Trailer Tow (p. 16)



## **SYSTEM WIRING DIAGRAMS**Ground Distribution Circuit (1 of 2) (p. 17)



## SYSTEM WIRING DIAGRAMS Ground Distribution Circuit (2 of 2) (p. 18)



# SYSTEM WIRING DIAGRAMS Headlamps/Fog Lamps Circuit, W/ DRL (p. 19)



# SYSTEM WIRING DIAGRAMS Headlamps/Fog Lamps Circuit, W/O DRL (p. 20)



### SYSTEM WIRING DIAGRAMS Horn Circuit (p. 21)



## **SYSTEM WIRING DIAGRAMS Instrument Cluster Circuit (p. 22)**



### SYSTEM WIRING DIAGRAMS Overhead Console Circuit (p. 23)



### **SYSTEM WIRING DIAGRAMS** Courtesy Lamp Circuit (p. 24) 1997 Jeep Cherokee



# **SYSTEM WIRING DIAGRAMS Instrument Illumination Circuit (p. 25)**



### SYSTEM WIRING DIAGRAMS Power Distribution Circuit (1 of 3) (p. 26)



# SYSTEM WIRING DIAGRAMS Power Distribution Circuit (2 of 3) (p. 27)



# SYSTEM WIRING DIAGRAMS Power Distribution Circuit (3 of 3) (p. 28)



# **SYSTEM WIRING DIAGRAMS**Power Door Lock Circuit (p. 29)



# **SYSTEM WIRING DIAGRAMS Power Mirror Circuit (p. 30)**



# **SYSTEM WIRING DIAGRAMS Power Seat Circuits (p. 31)**



# **SYSTEM WIRING DIAGRAMS Power Window Circuit (p. 32)**



### SYSTEM WIRING DIAGRAMS Radio Circuits, W/ Amplifier (p. 33)



### SYSTEM WIRING DIAGRAMS Radio Circuits, W/O Amplifier (p. 34)



# **SYSTEM WIRING DIAGRAMS Shift Interlock Ci