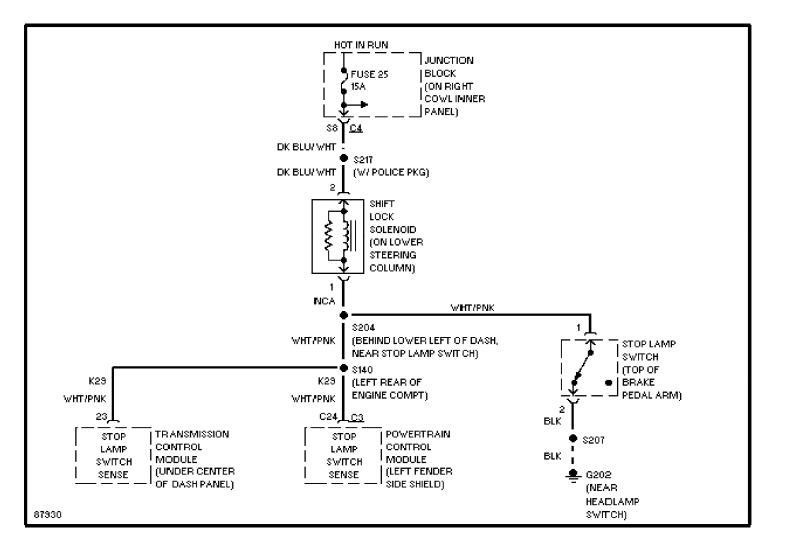

RING DIAGRAMS** Courtesy Lamp Circuit (p. 24) 1997 Jeep Cherokee



# **SYSTEM WIRING DIAGRAMS Instrument Illumination Circuit (p. 25)**



### SYSTEM WIRING DIAGRAMS Power Distribution Circuit (1 of 3) (p. 26)



# SYSTEM WIRING DIAGRAMS Power Distribution Circuit (2 of 3) (p. 27)



# SYSTEM WIRING DIAGRAMS Power Distribution Circuit (3 of 3) (p. 28)



# **SYSTEM WIRING DIAGRAMS**Power Door Lock Circuit (p. 29)



# **SYSTEM WIRING DIAGRAMS Power Mirror Circuit (p. 30)**



# **SYSTEM WIRING DIAGRAMS Power Seat Circuits (p. 31)**



# **SYSTEM WIRING DIAGRAMS Power Window Circuit (p. 32)**



### SYSTEM WIRING DIAGRAMS Radio Circuits, W/ Amplifier (p. 33)



### SYSTEM WIRING DIAGRAMS Radio Circuits, W/O Amplifier (p. 34)



# **SYSTEM WIRING DIAGRAMS Shift Interlock Circuit (p. 35)**



### SYSTEM WIRING DIAGRAMS Charging Circuit (p. 36)



### SYSTEM WIRING DIAGRAMS Starting Circuit (p. 37)



## SYSTEM WIRING DIAGRAMS Supplemental Restraint Circuit (p. 38)



# **SYSTEM WIRING DIAGRAMS** 2.5L, Transmission Circuit (p. 39)



### SYSTEM WIRING DIAGRAMS 4.0L, Transmission Circuit (p. 40)



# **SYSTEM WIRING DIAGRAMS Warning System Circuits (p. 41)**



# **SYSTEM WIRING DIAGRAMS**Front Wiper/Washer Circuit (p. 42)



### SYSTEM WIRING DIAGRAMS Rear Wiper/Washer Circuit (p. 43)