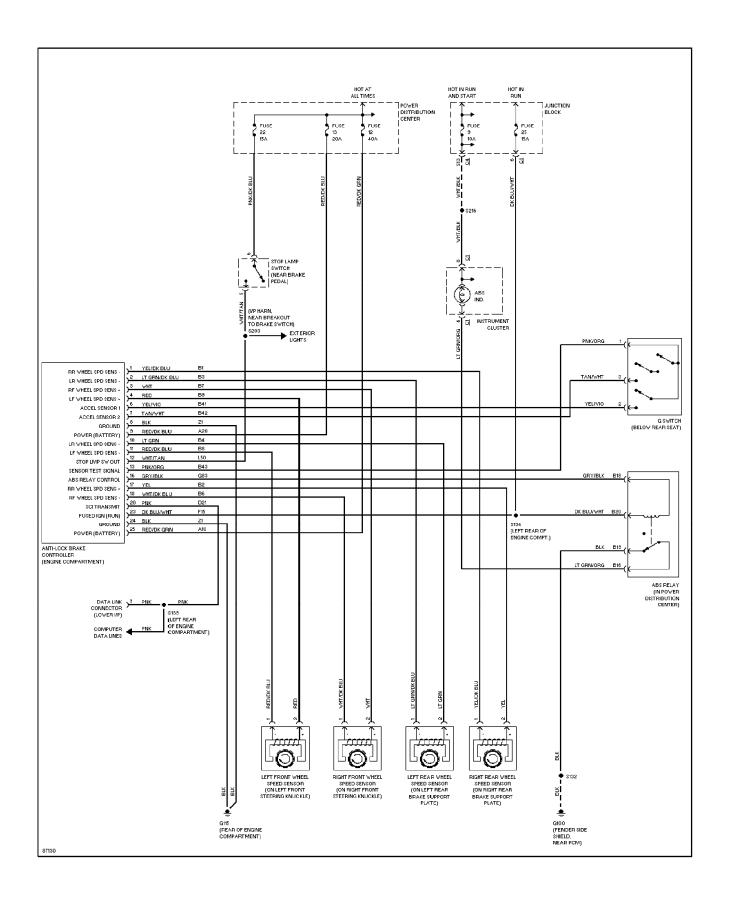

# **SYSTEM WIRING DIAGRAMS Air Conditioning Circuits**

1997 Jeep Cherokee

cdr@wp.pl



### **SYSTEM WIRING DIAGRAMS Anti-lock Brake Circuits (p. 2)**



# **SYSTEM WIRING DIAGRAMS Anti-theft Circuit (p. 3)**



# SYSTEM WIRING DIAGRAMS Computer Data Lines (p. 4)



# **SYSTEM WIRING DIAGRAMS Cooling Fan Circuit (p. 5)**



# **SYSTEM WIRING DIAGRAMS Cruise Control Circuit (p. 6)**



# SYSTEM WIRING DIAGRAMS Defogger Circuit (p. 7)





### SYSTEM WIRING DIAGRAMS 2.5L, Engine Performance Circuits (1 of 3) (p. 8)



## SYSTEM WIRING DIAGRAMS 2.5L, Engine Performance Circuits (2 of 3) (p. 9)



## SYSTEM WIRING DIAGRAMS 2.5L, Engine Performance Circuits (3 of 3) (p. 10)



### SYSTEM WIRING DIAGRAMS 4.0L, Engine Performance Circuits (1 of 3) (p. 11)



## SYSTEM WIRING DIAGRAMS 4.0L, Engine Performance Circuits (2 of 3) (p. 12)



## SYSTEM WIRING DIAGRAMS 4.0L, Engine Performance Circuits (3 of 3) (p. 13)



# **SYSTEM WIRING DIAGRAMS Bac