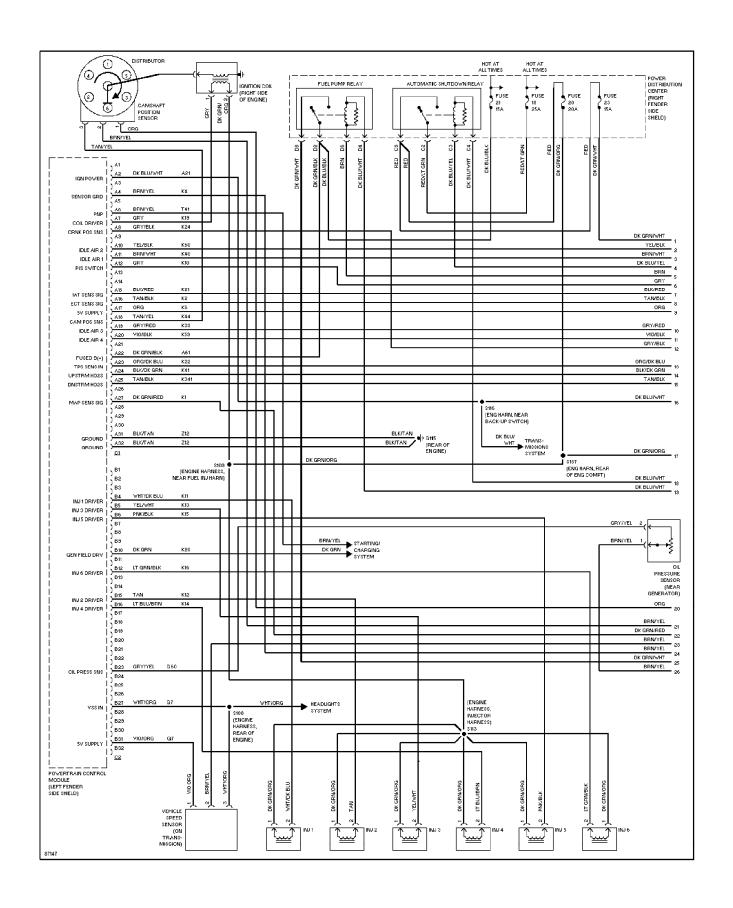

# **SYSTEM WIRING DIAGRAMS Air Conditioning Circuits**

1997 Jeep Cherokee

cdr@wp.pl



### **SYSTEM WIRING DIAGRAMS Anti-lock Brake Circuits (p. 2)**



# **SYSTEM WIRING DIAGRAMS Anti-theft Circuit (p. 3)**



# SYSTEM WIRING DIAGRAMS Computer Data Lines (p. 4)



# **SYSTEM WIRING DIAGRAMS Cooling Fan Circuit (p. 5)**



# **SYSTEM WIRING DIAGRAMS Cruise Control Circuit (p. 6)**



# SYSTEM WIRING DIAGRAMS Defogger Circuit (p. 7)





### SYSTEM WIRING DIAGRAMS 2.5L, Engine Performance Circuits (1 of 3) (p. 8)



## SYSTEM WIRING DIAGRAMS 2.5L, Engine Performance Circuits (2 of 3) (p. 9)



## SYSTEM WIRING DIAGRAMS 2.5L, Engine Performance Circuits (3 of 3) (p. 10)



### SYSTEM WIRING DIAGRAMS 4.0L, Engine Performance Circuits (1 of 3) (p. 11)



## SYSTEM WIRING DIAGRAMS 4.0L, Engine Performance Circuits (2 of 3) (p. 12)



## SYSTEM WIRING DIAGRAMS 4.0L, Engine Performance Circuits (3 of 3) (p. 13)



# **SYSTEM WIRING DIAGRAMS Back-up Lamps Circuit (p. 14)**



## SYSTEM WIRING DIAGRAMS Exterior Lamps Circuit, W/ Trailer Tow (p. 15)



## SYSTEM WIRING DIAGRAMS Exterior Lamps Circuit, W/O Trailer Tow (p. 16)



## **SYSTEM WIRING DIAGRAMS**Ground Distribution Circuit (1 of 2) (p. 17)



## SYSTEM WIRING DIAGRAMS Ground Distribution Circuit (2 of 2) (p. 18)



# SYSTEM WIRING DIAGRAMS Headlamps/Fog Lamps Circuit, W/ DRL (p. 19)



# SYSTEM WIRING DIAGRAMS Headlamps/Fog Lamps Circuit, W/O DRL (p. 20)



### SYSTEM WIRING DIAGRAMS Horn Circuit (p. 21)



## **SYSTEM WIRING DIAGRAMS Instrument Cluster Circuit (p. 22)**



### SYST