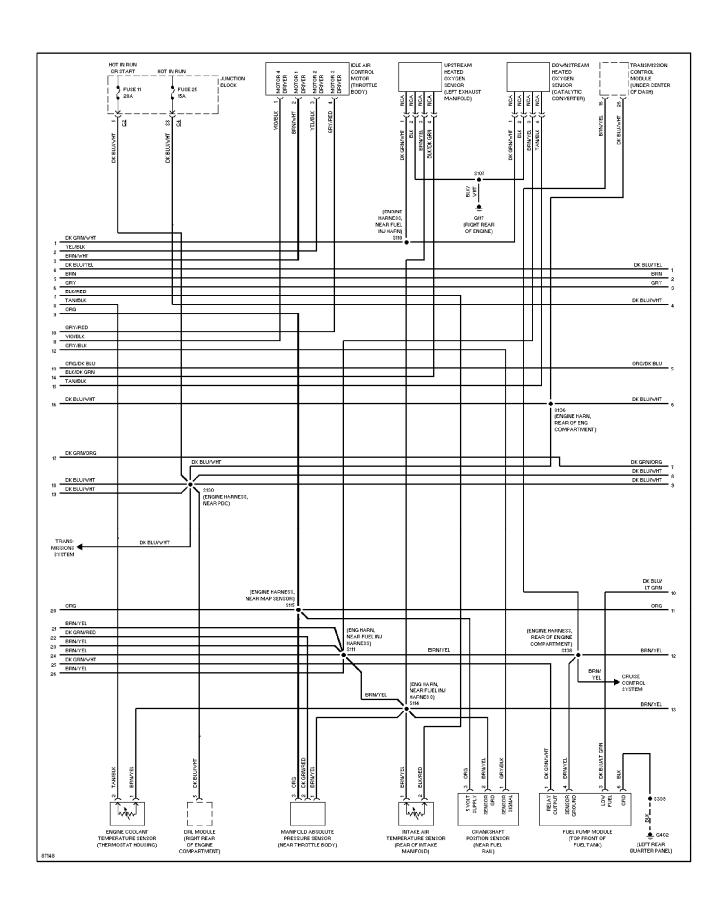

ng Circuits**

1997 Jeep Cherokee

cdr@wp.pl



### **SYSTEM WIRING DIAGRAMS Anti-lock Brake Circuits (p. 2)**



# **SYSTEM WIRING DIAGRAMS Anti-theft Circuit (p. 3)**



# SYSTEM WIRING DIAGRAMS Computer Data Lines (p. 4)



# **SYSTEM WIRING DIAGRAMS Cooling Fan Circuit (p. 5)**



# **SYSTEM WIRING DIAGRAMS Cruise Control Circuit (p. 6)**



# SYSTEM WIRING DIAGRAMS Defogger Circuit (p. 7)





### SYSTEM WIRING DIAGRAMS 2.5L, Engine Performance Circuits (1 of 3) (p. 8)



## SYSTEM WIRING DIAGRAMS 2.5L, Engine Performance Circuits (2 of 3) (p. 9)



## SYSTEM WIRING DIAGRAMS 2.5L, Engine Performance Circuits (3 of 3) (p. 10)



### SYSTEM WIRING DIAGRAMS 4.0L, Engine Performance Circuits (1 of 3) (p. 11)



## SYSTEM WIRING DIAGRAMS 4.0L, Engine Performance Circuits (2 of 3) (p. 12)



## SYSTEM WIRING DIAGRAMS 4.0L, Engine Performance Circuits (3 of 3) (p. 13)



# **SYSTEM WIRING DIAGRAMS Back-up Lamps Circuit (p. 14)**



## SYSTEM WIRING DIAGRAMS Exterior Lamps Circuit, W/ Trailer Tow (p. 15)



## SYSTEM WIRING DIAGRAMS Exterior Lamps Circuit, W/O Trailer Tow (p. 16)



## **SYSTEM WIRING DIAGRAMS**Ground Distribution Circuit (1 of 2) (p. 17)



## SYSTEM WIRING DIAGRAMS Ground Distribution Circuit (2 of 2) (p. 18)



# SYSTEM WIRING DIAGRAMS Headlamps/Fog Lamps Circuit, W/ DRL (p. 19)



# SYSTEM WIRING DIAGRAMS Headlamps/Fog Lamps Circuit, W/O DRL (p. 20)



### SYSTEM WIRING DIAGRAMS Horn Circuit (p. 21)



## **SYSTEM WIRING DIAGRAMS Instrument Cluster Circuit (p. 22)**



### SYSTEM WIRING DIAGRAMS Overhead Console Circuit (p. 23)



### **SYSTEM WIRING DIAGR