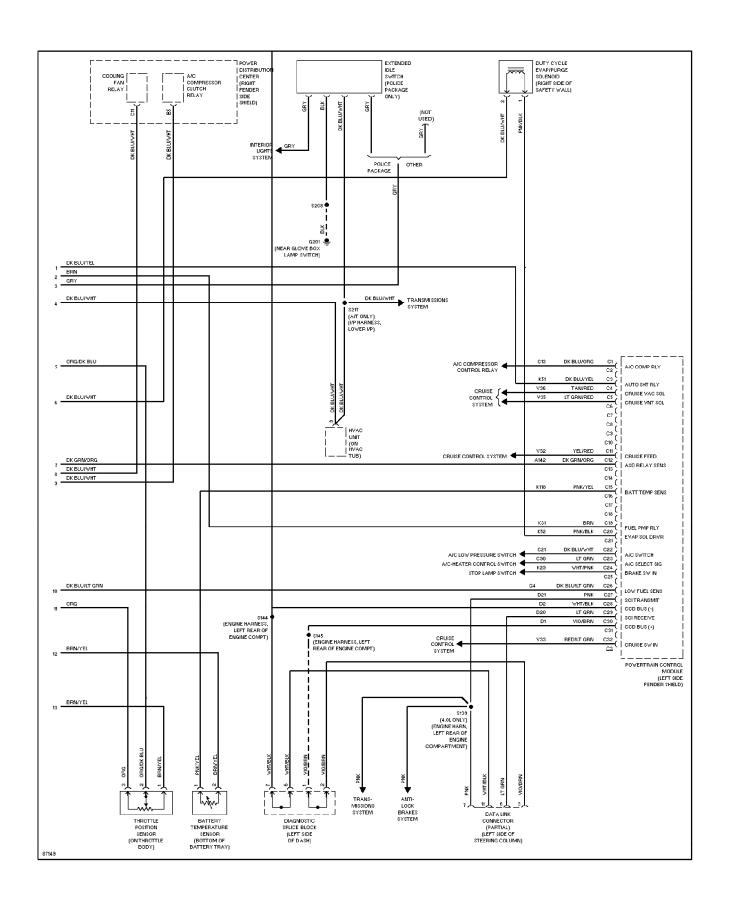

i-lock Brake Circuits (p. 2)**



# **SYSTEM WIRING DIAGRAMS Anti-theft Circuit (p. 3)**



# SYSTEM WIRING DIAGRAMS Computer Data Lines (p. 4)



# **SYSTEM WIRING DIAGRAMS Cooling Fan Circuit (p. 5)**



# **SYSTEM WIRING DIAGRAMS Cruise Control Circuit (p. 6)**



# SYSTEM WIRING DIAGRAMS Defogger Circuit (p. 7)





### SYSTEM WIRING DIAGRAMS 2.5L, Engine Performance Circuits (1 of 3) (p. 8)



## SYSTEM WIRING DIAGRAMS 2.5L, Engine Performance Circuits (2 of 3) (p. 9)



## SYSTEM WIRING DIAGRAMS 2.5L, Engine Performance Circuits (3 of 3) (p. 10)



### SYSTEM WIRING DIAGRAMS 4.0L, Engine Performance Circuits (1 of 3) (p. 11)



## SYSTEM WIRING DIAGRAMS 4.0L, Engine Performance Circuits (2 of 3) (p. 12)



## SYSTEM WIRING DIAGRAMS 4.0L, Engine Performance Circuits (3 of 3) (p. 13)



# **SYSTEM WIRING DIAGRAMS Back-up Lamps Circuit (p. 14)**



## SYSTEM WIRING DIAGRAMS Exterior Lamps Circuit, W/ Trailer Tow (p. 15)



## SYSTEM WIRING DIAGRAMS Exterior Lamps Circuit, W/O Trailer Tow (p. 16)



## **SYSTEM WIRING DIAGRAMS**Ground Distribution Circuit (1 of 2) (p. 17)



## SYSTEM WIRING DIAGRAMS Ground Distribution Circuit (2 of 2) (p. 18)



# SYSTEM WIRING DIAGRAMS Headlamps/Fog Lamps Circuit, W/ DRL (p. 19)



# SYSTEM WIRING DIAGRAMS Headlamps/Fog Lamps Circuit, W/O DRL (p. 20)



### SYSTEM WIRING DIAGRAMS Horn Circuit (p. 21)



## **SYSTEM WIRING DIAGRAMS Instrument Cluster Circuit (p. 22)**



### SYSTEM WIRING DIAGRAMS Overhead Console Circuit (p. 23)



### **SYSTEM WIRING DIAGRAMS** Courtesy Lamp Circuit (p. 24) 1997 Jeep Cherokee



# **SYSTEM WIRING DIAG