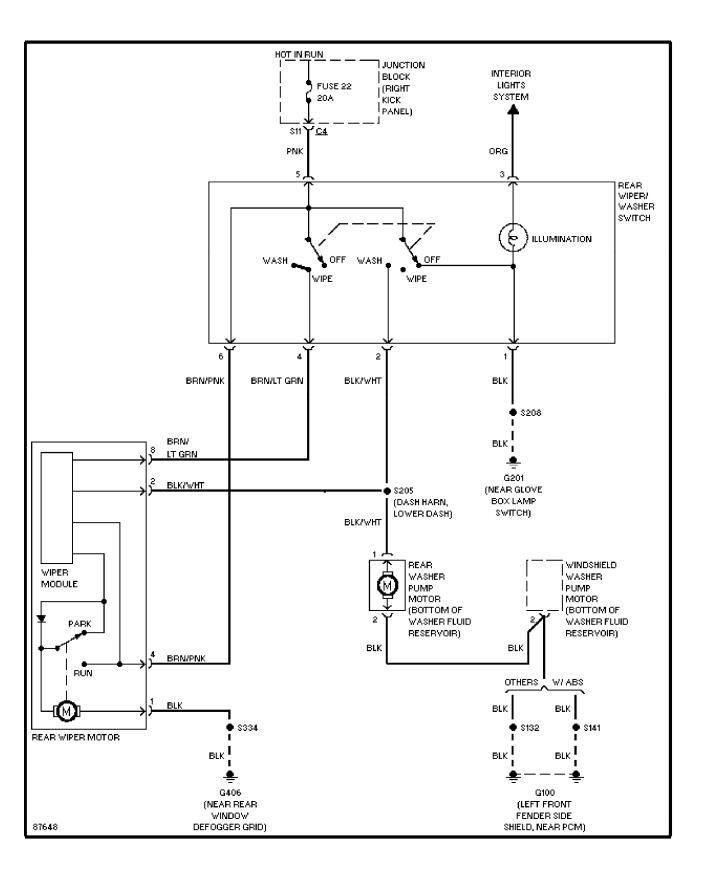

RAMS Power Seat Circuits (p. 31)**



# **SYSTEM WIRING DIAGRAMS Power Window Circuit (p. 32)**



### SYSTEM WIRING DIAGRAMS Radio Circuits, W/ Amplifier (p. 33)



### SYSTEM WIRING DIAGRAMS Radio Circuits, W/O Amplifier (p. 34)



# **SYSTEM WIRING DIAGRAMS Shift Interlock Circuit (p. 35)**



### SYSTEM WIRING DIAGRAMS Charging Circuit (p. 36)



### SYSTEM WIRING DIAGRAMS Starting Circuit (p. 37)



## SYSTEM WIRING DIAGRAMS Supplemental Restraint Circuit (p. 38)



# **SYSTEM WIRING DIAGRAMS** 2.5L, Transmission Circuit (p. 39)



### SYSTEM WIRING DIAGRAMS 4.0L, Transmission Circuit (p. 40)



# **SYSTEM WIRING DIAGRAMS Warning System Circuits (p. 41)**



# **SYSTEM WIRING DIAGRAMS**Front Wiper/Washer Circuit (p. 42)



### SYSTEM WIRING DIAGRAMS Rear Wiper/Washer Circuit (p. 43)