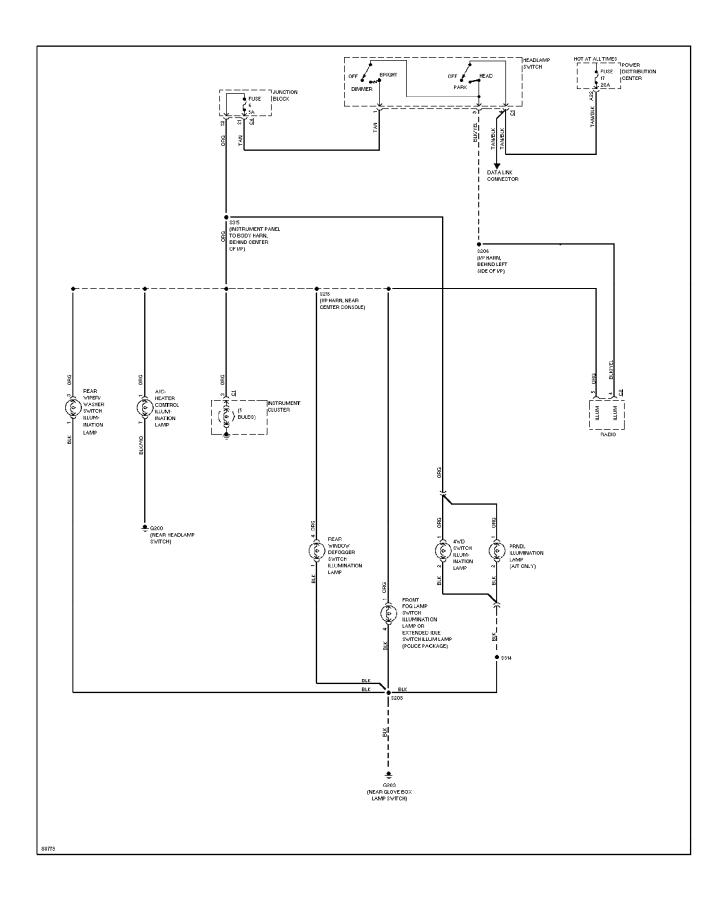

it (p. 14)**



## SYSTEM WIRING DIAGRAMS Exterior Lamps Circuit, W/ Trailer Tow (p. 15)



## SYSTEM WIRING DIAGRAMS Exterior Lamps Circuit, W/O Trailer Tow (p. 16)



## **SYSTEM WIRING DIAGRAMS**Ground Distribution Circuit (1 of 2) (p. 17)



## SYSTEM WIRING DIAGRAMS Ground Distribution Circuit (2 of 2) (p. 18)



# SYSTEM WIRING DIAGRAMS Headlamps/Fog Lamps Circuit, W/ DRL (p. 19)



# SYSTEM WIRING DIAGRAMS Headlamps/Fog Lamps Circuit, W/O DRL (p. 20)



### SYSTEM WIRING DIAGRAMS Horn Circuit (p. 21)



## **SYSTEM WIRING DIAGRAMS Instrument Cluster Circuit (p. 22)**



### SYSTEM WIRING DIAGRAMS Overhead Console Circuit (p. 23)



### **SYSTEM WIRING DIAGRAMS** Courtesy Lamp Circuit (p. 24) 1997 Jeep Cherokee



# **SYSTEM WIRING DIAGRAMS Instrument Illumination Circuit (p. 25)**



### SYSTEM WIRING DIAGRAMS Power Distribution Circuit (1 of 3) (p. 26)



# SYSTEM WIRING DIAGRAMS Power Distribution Circuit (2 of 3) (p. 27)



# SYSTEM WIRING DIAGRAMS Power Distribution Circuit (3 of 3) (p. 28)



# **SYSTEM WIRING DIAGRAMS**Power Door Lock Circuit (p. 29)



# **SYSTEM WIRING DIAGRAMS Power Mirror Circuit (p. 30)**



# **SYSTEM WIRING DIAGRAMS Power Seat Circuits (p. 31)**



# **SYSTEM WIRING DIAGRAMS Power Window Circuit (p. 32)**



### SYSTEM WIRING DIAGRAMS Radio Circuits, W/ Amplifier (p. 33)



### SYSTEM WIRING DIAGRAMS Radio Circuits, W/O Amplifier (p. 34)



# **SYSTEM WIRING DIAGRAMS Shift Interlock Circuit (p. 35)**



### SYSTEM WIRING DIAGRAMS Charging Circuit (p. 36)



### SYSTEM WIRING DIAGRAMS Starting Circuit (p. 37)



## SYSTEM WIRING DIAGRAMS