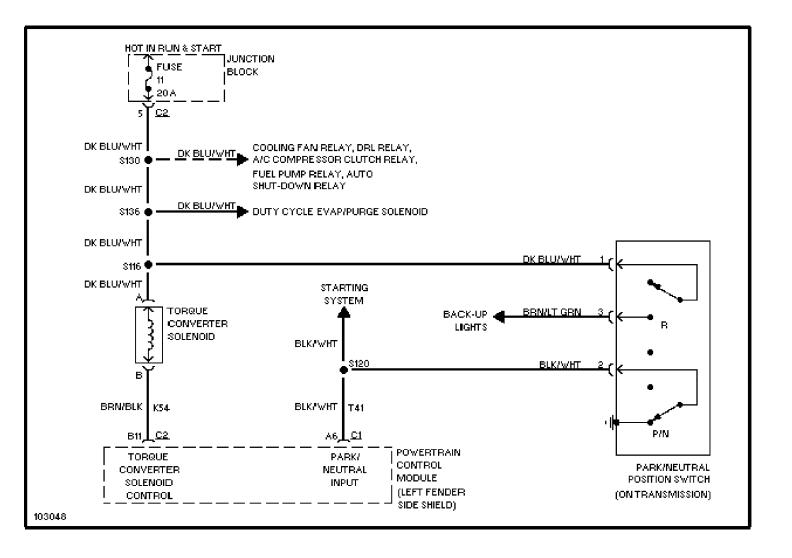

Distribution Circuit (2 of 3) (p. 27)



# SYSTEM WIRING DIAGRAMS Power Distribution Circuit (3 of 3) (p. 28)



# **SYSTEM WIRING DIAGRAMS**Power Door Lock Circuit (p. 29)



# **SYSTEM WIRING DIAGRAMS Power Mirror Circuit (p. 30)**



# **SYSTEM WIRING DIAGRAMS Power Seat Circuits (p. 31)**



# **SYSTEM WIRING DIAGRAMS Power Window Circuit (p. 32)**



### SYSTEM WIRING DIAGRAMS Radio Circuits, W/ Amplifier (p. 33)



### SYSTEM WIRING DIAGRAMS Radio Circuits, W/O Amplifier (p. 34)



# **SYSTEM WIRING DIAGRAMS Shift Interlock Circuit (p. 35)**



### SYSTEM WIRING DIAGRAMS Charging Circuit (p. 36)



### SYSTEM WIRING DIAGRAMS Starting Circuit (p. 37)



## SYSTEM WIRING DIAGRAMS Supplemental Restraint Circuit (p. 38)



# **SYSTEM WIRING DIAGRAMS** 2.5L, Transmission Circuit (p. 39)



### SYSTEM WIRING DIAGRAMS 4.0L, Transmission Circuit (p. 40)



# **SYSTEM WIRING DIAGRAMS Warning System Circuits (p. 41)**



# **SYSTEM WIRING DIAGRAMS**Front Wiper/Washer Circuit (p. 42)



### SYSTEM WIRING DIAGRAMS Rear Wiper/Washer Circuit (p. 43)