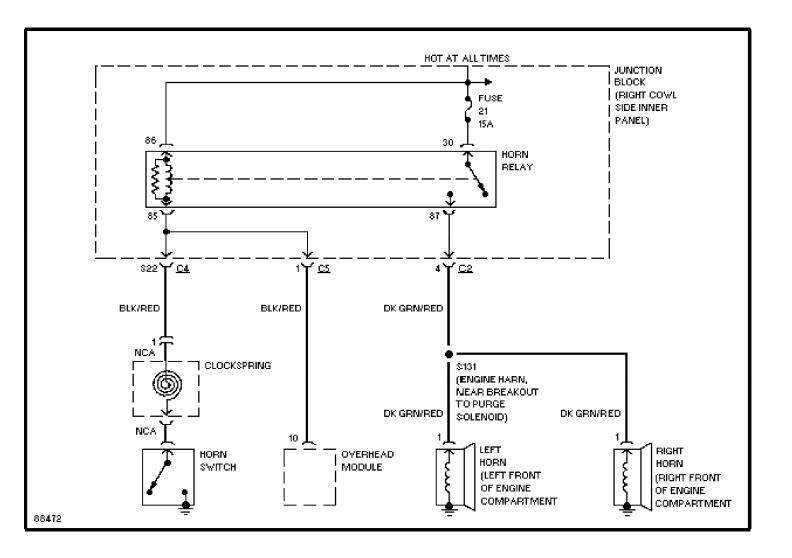

## SYSTEM WIRING DIAGRAMS 4.0L, Engine Performance Circuits (1 of 3) (p. 11)



## SYSTEM WIRING DIAGRAMS 4.0L, Engine Performance Circuits (2 of 3) (p. 12)



## SYSTEM WIRING DIAGRAMS 4.0L, Engine Performance Circuits (3 of 3) (p. 13)



# **SYSTEM WIRING DIAGRAMS Back-up Lamps Circuit (p. 14)**



## SYSTEM WIRING DIAGRAMS Exterior Lamps Circuit, W/ Trailer Tow (p. 15)



## SYSTEM WIRING DIAGRAMS Exterior Lamps Circuit, W/O Trailer Tow (p. 16)



## **SYSTEM WIRING DIAGRAMS**Ground Distribution Circuit (1 of 2) (p. 17)



## SYSTEM WIRING DIAGRAMS Ground Distribution Circuit (2 of 2) (p. 18)



# SYSTEM WIRING DIAGRAMS Headlamps/Fog Lamps Circuit, W/ DRL (p. 19)



# SYSTEM WIRING DIAGRAMS Headlamps/Fog Lamps Circuit, W/O DRL (p. 20)



### SYSTEM WIRING DIAGRAMS Horn Circuit (p. 21)



## **SYSTEM WIRING DIAGRAMS Instrument Cluster Circuit (p. 22)**



### SYSTEM WIRING DIAGRAMS Overhead Console Circuit (p. 23)



### **SYSTEM WIRING DIAGRAMS** Courtesy Lamp Circuit (p. 24) 1997 Jeep Cherokee



# **SYSTEM WIRING DIAGRAMS Instrument Illumination Circuit (p. 25)**



### SYSTEM WIRING DIAGRAMS Power Distribution Circuit (1 of 3) (p. 26)



# SYSTEM WIRING DIAGRAMS Power Distribution Circuit (2 of 3) (p. 27)



# SYSTEM WIRING DIAGRAMS Power Distribution Circuit (3 of 3) (p. 28)



# **SYSTEM WIRING DIAGRAMS**Power Door Lock Circuit (p. 29)



# **SYSTEM WIRING DIAGRAMS Power Mirror Circuit (p. 30)**



# **SYSTEM WIRING DIAGRAMS Power Seat Circuits (p. 31)**



# **SYSTEM WIRING DIAGRAMS Power Window Circuit (p. 32)**



### SYSTEM WIRING DIAGRAMS Radio Circuits, W/ Amp