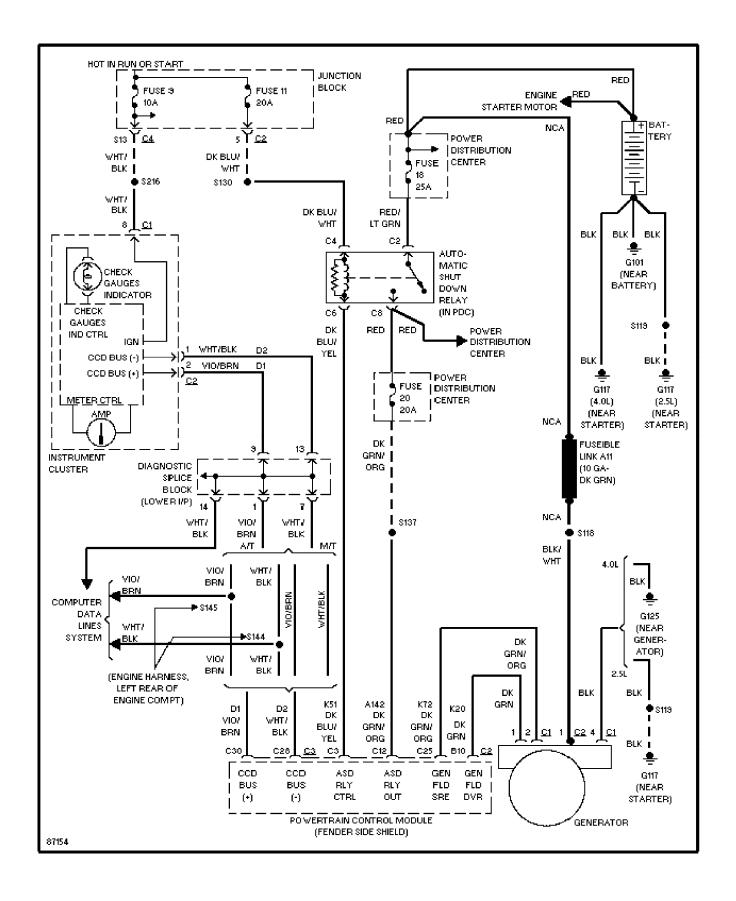

Cherokee



# **SYSTEM WIRING DIAGRAMS Instrument Illumination Circuit (p. 25)**



### SYSTEM WIRING DIAGRAMS Power Distribution Circuit (1 of 3) (p. 26)



# SYSTEM WIRING DIAGRAMS Power Distribution Circuit (2 of 3) (p. 27)



# SYSTEM WIRING DIAGRAMS Power Distribution Circuit (3 of 3) (p. 28)



# **SYSTEM WIRING DIAGRAMS**Power Door Lock Circuit (p. 29)



# **SYSTEM WIRING DIAGRAMS Power Mirror Circuit (p. 30)**



# **SYSTEM WIRING DIAGRAMS Power Seat Circuits (p. 31)**



# **SYSTEM WIRING DIAGRAMS Power Window Circuit (p. 32)**



### SYSTEM WIRING DIAGRAMS Radio Circuits, W/ Amplifier (p. 33)



### SYSTEM WIRING DIAGRAMS Radio Circuits, W/O Amplifier (p. 34)



# **SYSTEM WIRING DIAGRAMS Shift Interlock Circuit (p. 35)**



### SYSTEM WIRING DIAGRAMS Charging Circuit (p. 36)



### SYSTEM WIRING DIAGRAMS Starting Circuit (p. 37)



## SYSTEM WIRING DIAGRAMS Supplemental Restraint Circuit (p. 38)



# **SYSTEM WIRING DIAGRAMS** 2.5L, Transmission Circuit (p. 39)



### SYSTEM WIRING DIAGRAMS 4.0L, Transmission Circuit (p. 40)



# **SYSTEM WIRING DIAGRAMS Warning System Circuits (p. 41)**



# **SYSTEM WIRING DIAGRAMS**Front Wiper/Washer Circuit (p. 42)



### SYSTEM WIRING DIAGRAMS Rear Wiper/Washer Circuit (p. 43)