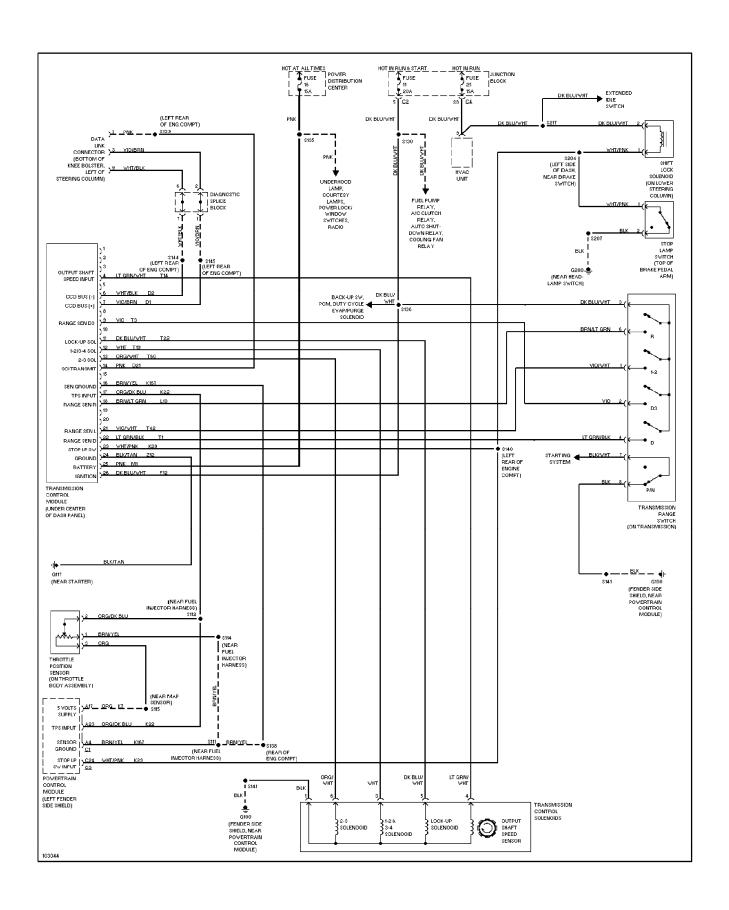

Power Distribution Circuit (3 of 3) (p. 28)



# **SYSTEM WIRING DIAGRAMS**Power Door Lock Circuit (p. 29)



# **SYSTEM WIRING DIAGRAMS Power Mirror Circuit (p. 30)**



# **SYSTEM WIRING DIAGRAMS Power Seat Circuits (p. 31)**



# **SYSTEM WIRING DIAGRAMS Power Window Circuit (p. 32)**



### SYSTEM WIRING DIAGRAMS Radio Circuits, W/ Amplifier (p. 33)



### SYSTEM WIRING DIAGRAMS Radio Circuits, W/O Amplifier (p. 34)



# **SYSTEM WIRING DIAGRAMS Shift Interlock Circuit (p. 35)**



### SYSTEM WIRING DIAGRAMS Charging Circuit (p. 36)



### SYSTEM WIRING DIAGRAMS Starting Circuit (p. 37)



## SYSTEM WIRING DIAGRAMS Supplemental Restraint Circuit (p. 38)



# **SYSTEM WIRING DIAGRAMS** 2.5L, Transmission Circuit (p. 39)



### SYSTEM WIRING DIAGRAMS 4.0L, Transmission Circuit (p. 40)



# **SYSTEM WIRING DIAGRAMS Warning System Circuits (p. 41)**



# **SYSTEM WIRING DIAGRAMS**Front Wiper/Washer Circuit (p. 42)



### SYSTEM WIRING DIAGRAMS Rear Wiper/Washer Circuit (p. 43)