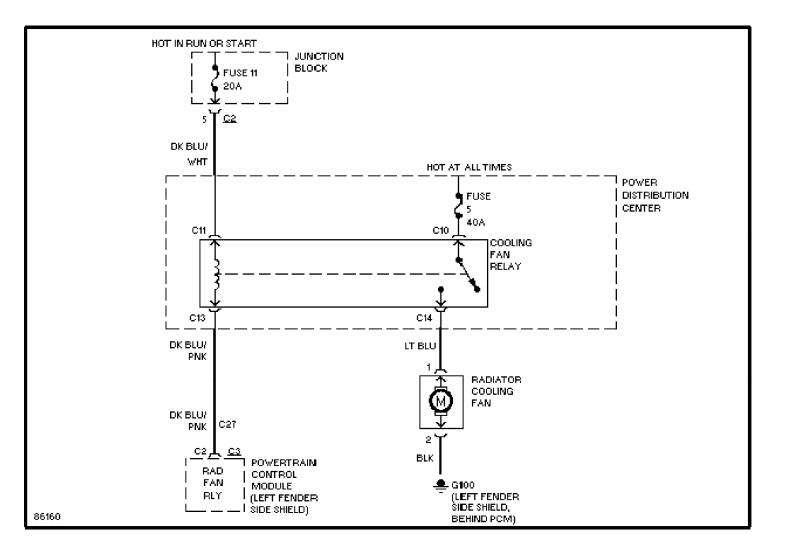

# **SYSTEM WIRING DIAGRAMS Air Conditioning Circuits**

1997 Jeep Cherokee

cdr@wp.pl



### **SYSTEM WIRING DIAGRAMS Anti-lock Brake Circuits (p. 2)**



# **SYSTEM WIRING DIAGRAMS Anti-theft Circuit (p. 3)**



# SYSTEM WIRING DIAGRAMS Computer Data Lines (p. 4)



# **SYSTEM WIRING DIAGRAMS Cooling Fan Circuit (p. 5)**



# **SYSTEM WIRING DIAGRAMS Cruise Control Circuit (p. 6)**



# SYSTEM WIRING DIAGRAMS Defogger Circuit (p. 7)





### SYSTEM WIRING DIAGRAMS 2.5L, Engine Performance Circuits (1 of 3) (p. 8)



## SYSTEM WIRING DIAGRAMS 2.5L, Engine Performance Circuits (2 of 3) (p. 9)



## SYSTEM WIRING DIAGRAMS 2.5L, Engine Performance Circuits (3 of 3) (p. 10)



### SYSTEM WIRING DIAGRAMS 4.0L, Engine Performance Circuits (1 of 3) (p. 11)



## SYSTEM WIRING DIAGRAMS 4.0L, Engine Performance Circuits (2 of 3) (p. 12)



## SYSTEM WIRING DIAGRAMS 4.0L, Engine Performance Circuits (3 of 3) (p. 13)



# **SYSTEM WIRING DIAGRAMS Back-up Lamps Circuit (p. 14)**



## SYSTEM WIRING DIAGRAMS Exterior Lamps Circuit, W/ Trailer Tow (p. 15)



## SYSTEM WIRING DIAGRAMS Exterior Lamps Circuit, W/O Trailer To