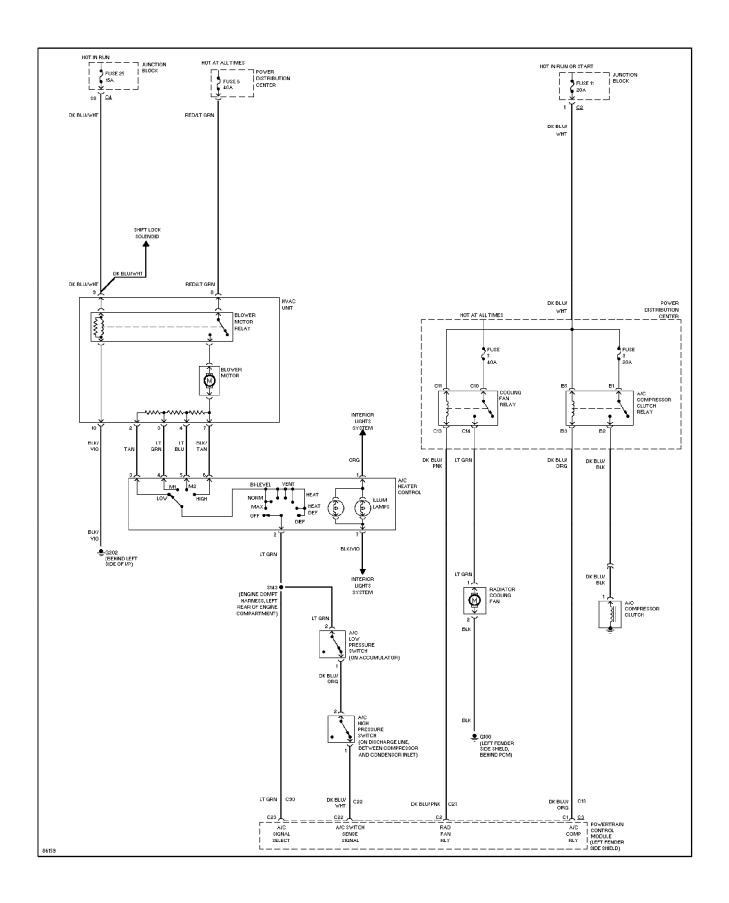

# **SYSTEM WIRING DIAGRAMS Air Conditioning Circuits**

1997 Jeep Cherokee

cdr@wp.pl