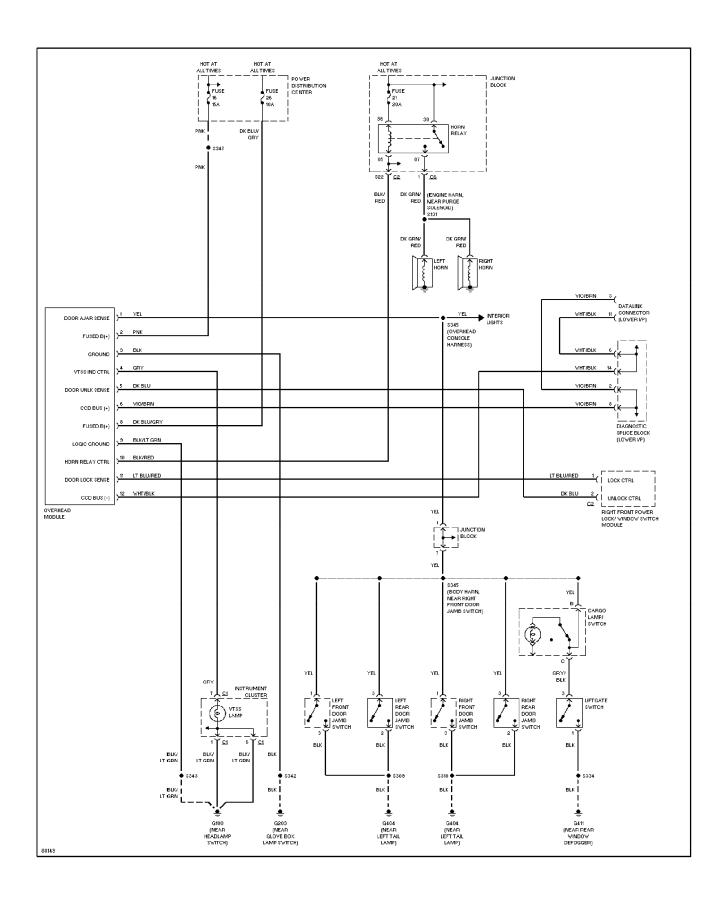

# **SYSTEM WIRING DIAGRAMS Air Conditioning Circuits**

1997 Jeep Cherokee

cdr@wp.pl



### **SYSTEM WIRING DIAGRAMS Anti-lock Brake Circuits (p. 2)**



# **SYSTEM WIRING DIAGRAMS Anti-theft Circuit (p. 3)**



# SYSTEM WIRING DIAGRAMS Computer Data Lines (p. 4)



# **SYSTEM WIRING DIAGRAMS Cooling Fan Circuit (p. 5)**



# **SYSTEM WIRING DIAGRAMS Cruise Control Circuit (p. 6)**



# SYSTEM WIRING DIAGRAMS Defogger Circuit (p. 7)





### SYSTEM WIRING DIAGRAMS 2.5L, Engine Performance Circuits (1 of 3) (p. 8)



## SYSTEM WIRING DIAGRAMS 2.5L, Engine Performance Circuits (2 of 3) (p. 9)



## SYSTEM WIRING DIAGRAMS 2.5L, Engine Performance Circuits (3 of 3) (p. 10)



### SYSTEM WIRING DIAGRAMS 4.0L, Engine Performance Circuits (1 of 3) (p. 11)



## SYSTEM WIRING DIAGRAMS 4.0L, Engine Performance Circuits (2 of 3) (p. 12)



## SYSTEM WIRING DIAGRAMS 4.0L, Engine Performance Circuits (3 of 3) (p. 13)



# **SYSTEM WIRING DIAGRAMS Back-up Lamps Circuit (p. 14)**



## SYSTEM WIRING DIAGRAMS