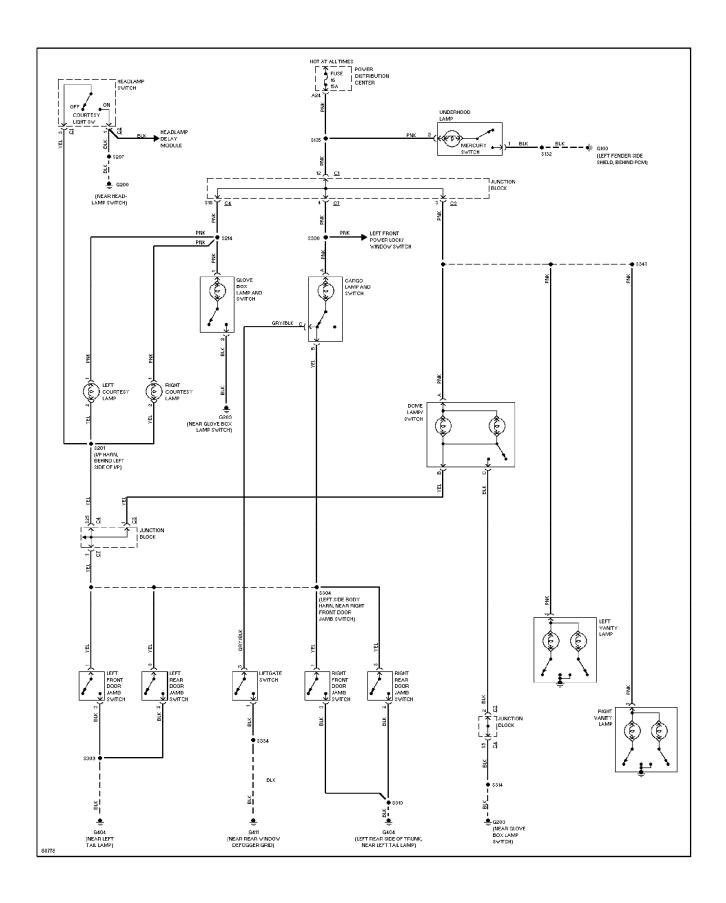

cuits (3 of 3) (p. 13)



# **SYSTEM WIRING DIAGRAMS Back-up Lamps Circuit (p. 14)**



## SYSTEM WIRING DIAGRAMS Exterior Lamps Circuit, W/ Trailer Tow (p. 15)



## SYSTEM WIRING DIAGRAMS Exterior Lamps Circuit, W/O Trailer Tow (p. 16)



## **SYSTEM WIRING DIAGRAMS**Ground Distribution Circuit (1 of 2) (p. 17)



## SYSTEM WIRING DIAGRAMS Ground Distribution Circuit (2 of 2) (p. 18)



# SYSTEM WIRING DIAGRAMS Headlamps/Fog Lamps Circuit, W/ DRL (p. 19)



# SYSTEM WIRING DIAGRAMS Headlamps/Fog Lamps Circuit, W/O DRL (p. 20)



### SYSTEM WIRING DIAGRAMS Horn Circuit (p. 21)



## **SYSTEM WIRING DIAGRAMS Instrument Cluster Circuit (p. 22)**



### SYSTEM WIRING DIAGRAMS Overhead Console Circuit (p. 23)



### **SYSTEM WIRING DIAGRAMS** Courtesy Lamp Circuit (p. 24) 1997 Jeep Cherokee



# **SYSTEM WIRING DIAGRAMS Instrument Illumination Circuit (p. 25)**



### SYSTEM WIRING DIAGRAMS Power Distribution Circuit (1 of 3) (p. 26)



# SYSTEM WIRING DIAGRAMS Power Distribution Circuit (2 of 3) (p. 27)



# SYSTEM WIRING DIAGRAMS Power Distribution Circuit (3 of 3) (p. 28)



# **SYSTEM WIRING DIAGRAMS**Power Door Lock Circuit (p. 29)



# **SYSTEM WIRING DIAGRAMS Power Mirror Circuit (p. 30)**



# **SYSTEM WIRING DIAGRAMS Power Seat Circuits (p. 31)**



# **SYSTEM WIRING DIAGRAMS Power Window Circuit (p. 32)**



### SYSTEM WIRING DIAGRAMS Radio Circuits, W/ Amplifier (p. 33)



### SYSTEM WIRING DIAGRAMS Radio Circuits, W/O Amplifier (p. 34)



# **SYSTEM WIRING DIAGRAMS Shift Interlock Circuit (p. 35)**



### SYSTEM WIRING DIAGRAMS Charging Circuit (p. 36)



### SYSTE