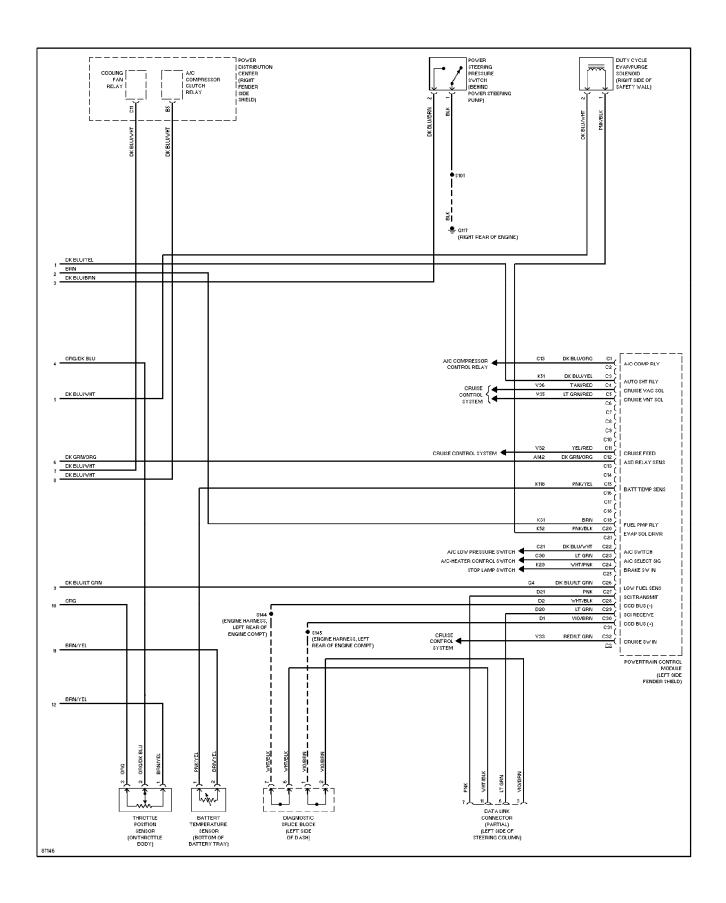

# **SYSTEM WIRING DIAGRAMS Air Conditioning Circuits**

1997 Jeep Cherokee

cdr@wp.pl



### **SYSTEM WIRING DIAGRAMS Anti-lock Brake Circuits (p. 2)**



# **SYSTEM WIRING DIAGRAMS Anti-theft Circuit (p. 3)**



# SYSTEM WIRING DIAGRAMS Computer Data Lines (p. 4)



# **SYSTEM WIRING DIAGRAMS Cooling Fan Circuit (p. 5)**



# **SYSTEM WIRING DIAGRAMS Cruise Control Circuit (p. 6)**



# SYSTEM WIRING DIAGRAMS Defogger Circuit (p. 7)





### SYSTEM WIRING DIAGRAMS 2.5L, Engine Performance Circuits (1 of 3) (p. 8)



## SYSTEM WIRING DIAGRAMS 2.5L, Engine Performance Circuits (2 of 3) (p. 9)



## SYSTEM WIRING DIAGRAMS 2.5L, Engine Performance Circuits (3 of 3) (p. 10)



### SYSTEM WIRING DIAGRAMS 4.0L, Engine Performance Circuits (1 of 3) (p. 11)



## SYSTEM WIRING DIAGRAMS 4.0L, Engine Performance Circuits (2 of 3) (p. 12)



## SYSTEM WIRING DIAGRAMS 4.0L, Engine Performance Circuits (3 of 3) (p. 13)



# **SYSTEM WIRING DIAGRAMS Back-up Lamps Circuit (p. 14)**



## SYSTEM WIRING DIAGRAMS Exterior Lamps Circuit, W/ Trailer Tow (p. 15)



## SYSTEM WIRING DIAGRAMS Exterior Lamps Circuit, W/O Trailer Tow (p. 16)



## **SYSTEM WIRING DIAGRAMS**Ground Distribution Circuit (1 of 2) (p. 17)



## SYSTEM WIRING DIAGRAMS Ground Distribution Circuit (2 of 2) (p. 18)



# SYSTEM WIRING DIAGRAMS Headlamps/Fog Lamps Circuit, W/ DRL (p. 19)



# SYSTEM WIRING DIAGRAMS Headlamps/Fog Lamps Circuit, W/O DRL (p. 20)



### SYSTEM WIRING DIAGRAMS Horn Circuit (p. 21