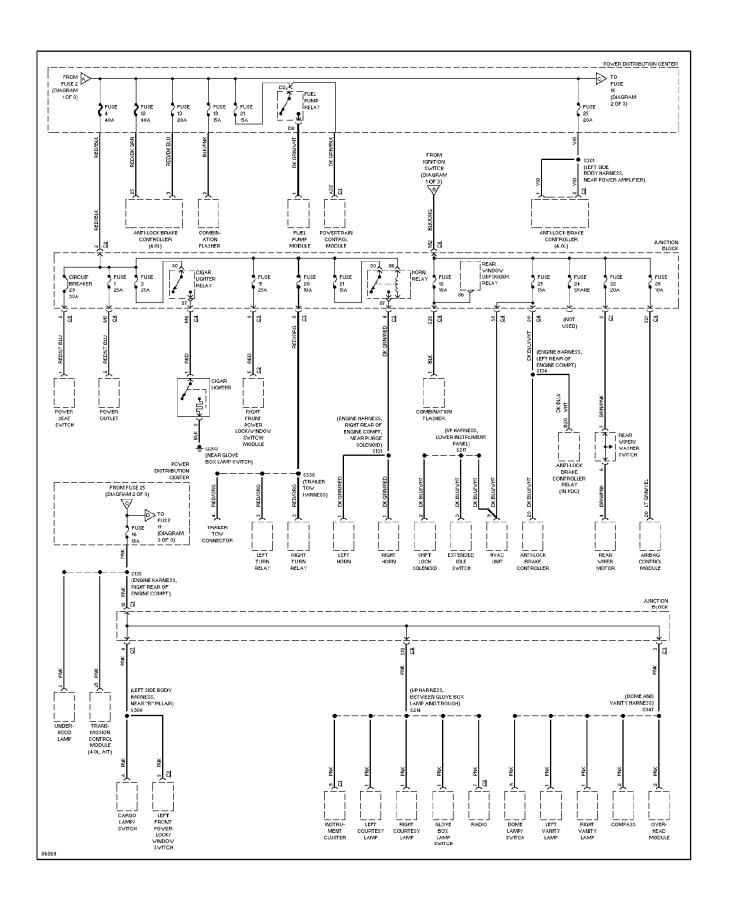

Trailer Tow (p. 16)



## **SYSTEM WIRING DIAGRAMS**Ground Distribution Circuit (1 of 2) (p. 17)



## SYSTEM WIRING DIAGRAMS Ground Distribution Circuit (2 of 2) (p. 18)



# SYSTEM WIRING DIAGRAMS Headlamps/Fog Lamps Circuit, W/ DRL (p. 19)



# SYSTEM WIRING DIAGRAMS Headlamps/Fog Lamps Circuit, W/O DRL (p. 20)



### SYSTEM WIRING DIAGRAMS Horn Circuit (p. 21)



## **SYSTEM WIRING DIAGRAMS Instrument Cluster Circuit (p. 22)**



### SYSTEM WIRING DIAGRAMS Overhead Console Circuit (p. 23)



### **SYSTEM WIRING DIAGRAMS** Courtesy Lamp Circuit (p. 24) 1997 Jeep Cherokee



# **SYSTEM WIRING DIAGRAMS Instrument Illumination Circuit (p. 25)**



### SYSTEM WIRING DIAGRAMS Power Distribution Circuit (1 of 3) (p. 26)



# SYSTEM WIRING DIAGRAMS Power Distribution Circuit (2 of 3) (p. 27)



# SYSTEM WIRING DIAGRAMS Power Distribution Circuit (3 of 3) (p. 28)



# **SYSTEM WIRING DIAGRAMS**Power Door Lock Circuit (p. 29)



# **SYSTEM WIRING DIAGRAMS Power Mirror Circuit (p. 30)**



# **SYSTEM WIRING DIAGRAMS Power Seat Circuits (p. 31)**



# **SYSTEM WIRING DIAGRAMS Power Window Circuit (p. 32)**



### SYSTEM WIRING DIAGRAMS Radio Circuits, W/ Amplifier (p. 33)



### SYSTEM WIRING DIAGRAMS Radio Circuits, W/O Amplifier (p. 34)



# **SYSTEM WIRING DIAGRAMS Shift Interlock Circuit (p. 35)**



### SYSTEM WIRING DIAGRAMS Charging Circuit (p. 36)



### SYSTEM WIRING DIAGRAMS Starting Circuit (p. 37)



## SYSTEM WIRING DIAGRAMS Supplemental Restraint Circuit (p. 38)



# **SYSTEM WIRING DIAGRAMS** 2.5L, Transmission Circuit (p. 39)



### SYSTEM WIRING DIAGRAMS 4.0L, Tran