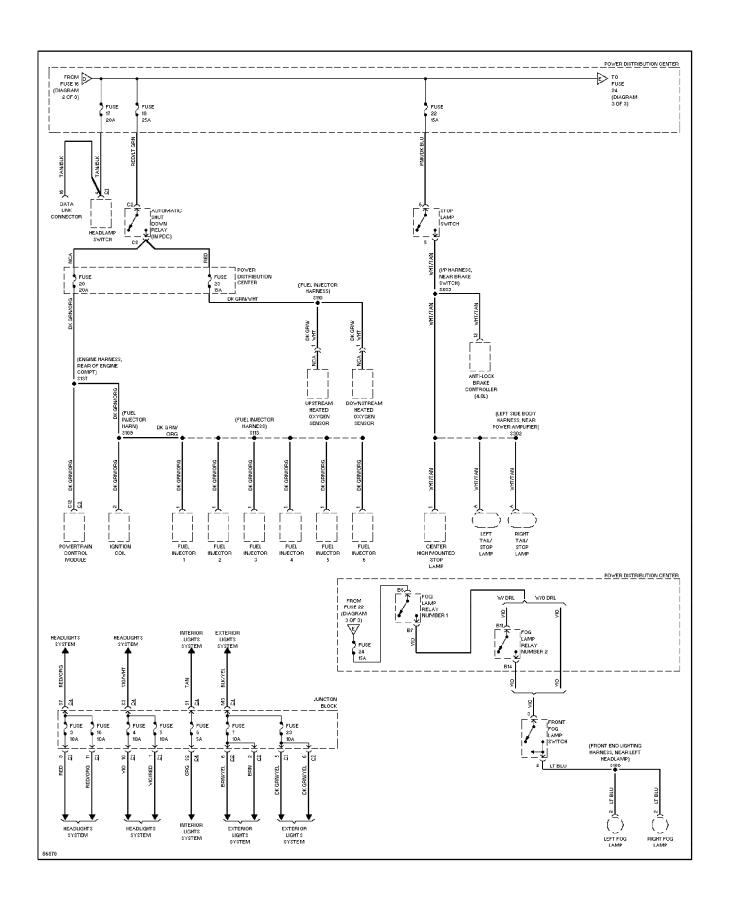

Circuit (1 of 2) (p. 17)



## SYSTEM WIRING DIAGRAMS Ground Distribution Circuit (2 of 2) (p. 18)



# SYSTEM WIRING DIAGRAMS Headlamps/Fog Lamps Circuit, W/ DRL (p. 19)



# SYSTEM WIRING DIAGRAMS Headlamps/Fog Lamps Circuit, W/O DRL (p. 20)



### SYSTEM WIRING DIAGRAMS Horn Circuit (p. 21)



## **SYSTEM WIRING DIAGRAMS Instrument Cluster Circuit (p. 22)**



### SYSTEM WIRING DIAGRAMS Overhead Console Circuit (p. 23)



### **SYSTEM WIRING DIAGRAMS** Courtesy Lamp Circuit (p. 24) 1997 Jeep Cherokee



# **SYSTEM WIRING DIAGRAMS Instrument Illumination Circuit (p. 25)**



### SYSTEM WIRING DIAGRAMS Power Distribution Circuit (1 of 3) (p. 26)



# SYSTEM WIRING DIAGRAMS Power Distribution Circuit (2 of 3) (p. 27)



# SYSTEM WIRING DIAGRAMS Power Distribution Circuit (3 of 3) (p. 28)



# **SYSTEM WIRING DIAGRAMS**Power Door Lock Circuit (p. 29)



# **SYSTEM WIRING DIAGRAMS Power Mirror Circuit (p. 30)**



# **SYSTEM WIRING DIAGRAMS Power Seat Circuits (p. 31)**



# **SYSTEM WIRING DIAGRAMS Power Window Circuit (p. 32)**



### SYSTEM WIRING DIAGRAMS Radio Circuits, W/ Amplifier (p. 33)



### SYSTEM WIRING DIAGRAMS Radio Circuits, W/O Amplifier (p. 34)



# **SYSTEM WIRING DIAGRAMS Shift Interlock Circuit (p. 35)**



### SYSTEM WIRING DIAGRAMS Charging Circuit (p. 36)



### SYSTEM WIRING DIAGRAMS Starting Circuit (p. 37)



## SYSTEM WIRING DIAGRAMS Supplemental Restraint Circuit (p. 38)



# **SYSTEM WIRING DIAGRAMS** 2.5L, Transmission Circuit (p. 39)



### SYSTEM WIRING DIAGRAMS 4.0L, Transmission Circuit (p. 40)



# **SYSTEM WIRING DIAGRAMS Warning System Ci