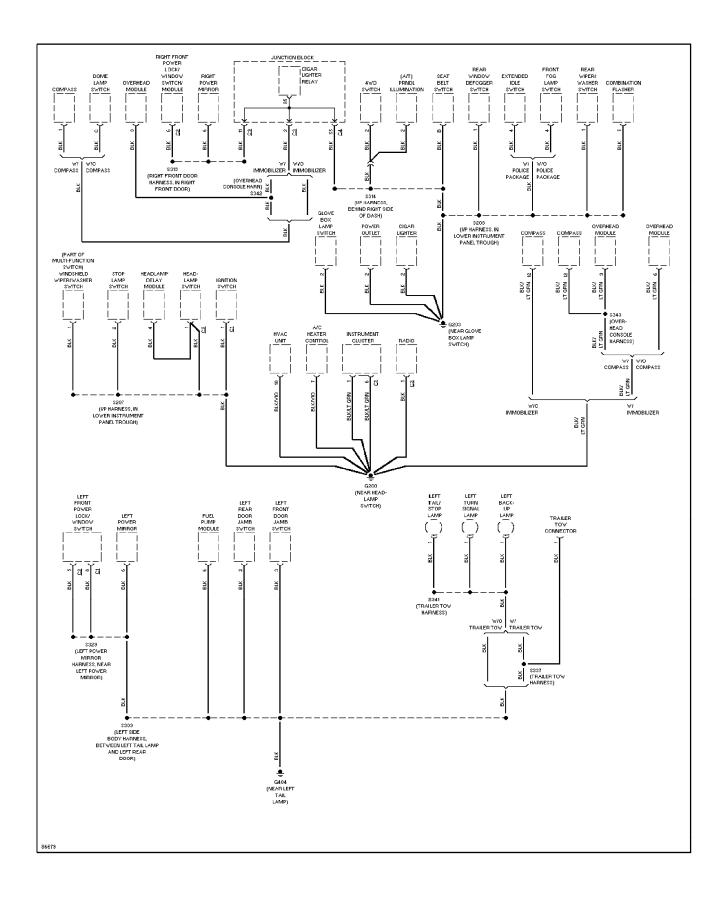

### SYSTEM WIRING DIAGRAMS Overhead Console Circuit (p. 23)

### **SYSTEM WIRING DIAGRAMS** Courtesy Lamp Circuit (p. 24) 1997 Jeep Cherokee