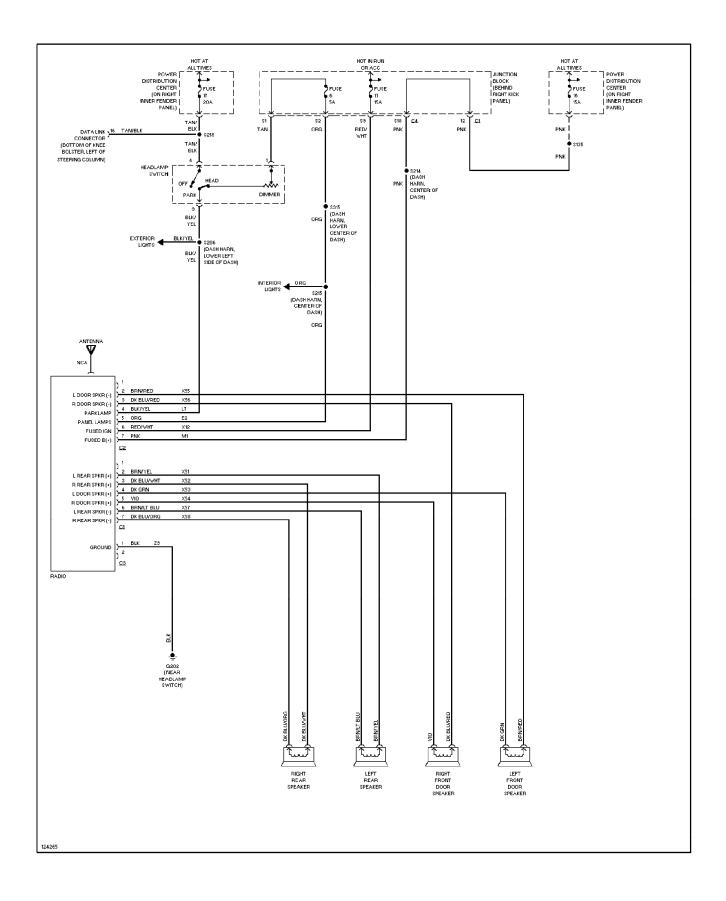

ING DIAGRAMS Overhead Console Circuit (p. 23)



### **SYSTEM WIRING DIAGRAMS** Courtesy Lamp Circuit (p. 24) 1997 Jeep Cherokee



# **SYSTEM WIRING DIAGRAMS Instrument Illumination Circuit (p. 25)**



### SYSTEM WIRING DIAGRAMS Power Distribution Circuit (1 of 3) (p. 26)



# SYSTEM WIRING DIAGRAMS Power Distribution Circuit (2 of 3) (p. 27)



# SYSTEM WIRING DIAGRAMS Power Distribution Circuit (3 of 3) (p. 28)



# **SYSTEM WIRING DIAGRAMS**Power Door Lock Circuit (p. 29)



# **SYSTEM WIRING DIAGRAMS Power Mirror Circuit (p. 30)**



# **SYSTEM WIRING DIAGRAMS Power Seat Circuits (p. 31)**



# **SYSTEM WIRING DIAGRAMS Power Window Circuit (p. 32)**



### SYSTEM WIRING DIAGRAMS Radio Circuits, W/ Amplifier (p. 33)



### SYSTEM WIRING DIAGRAMS Radio Circuits, W/O Amplifier (p. 34)



# **SYSTEM WIRING DIAGRAMS Shift Interlock Circuit (p. 35)**



### SYSTEM WIRING DIAGRAMS Charging Circuit (p. 36)



### SYSTEM WIRING DIAGRAMS Starting Circuit (p. 37)



## SYSTEM WIRING DIAGRAMS Supplemental Restraint Circuit (p. 38)



# **SYSTEM WIRING DIAGRAMS** 2.5L, Transmission Circuit (p. 39)



### SYSTEM WIRING DIAGRAMS 4.0L, Transmission Circuit (p. 40)



# **SYSTEM WIRING DIAGRAMS Warning System Circuits (p. 41)**



# **SYSTEM WIRING DIAGRAMS**Front Wiper/Washer Circuit (p. 42)



### SYSTEM WIRING DIAGRAMS Rear Wiper/Washer Circuit (p. 43)