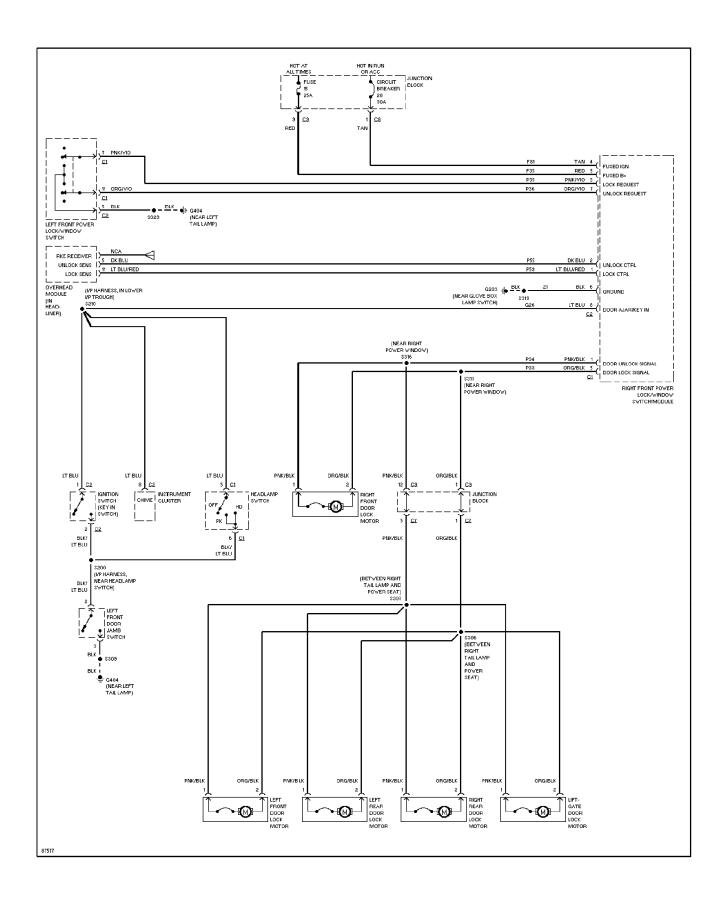

stribution Circuit (2 of 2) (p. 18)



# SYSTEM WIRING DIAGRAMS Headlamps/Fog Lamps Circuit, W/ DRL (p. 19)



# SYSTEM WIRING DIAGRAMS Headlamps/Fog Lamps Circuit, W/O DRL (p. 20)



### SYSTEM WIRING DIAGRAMS Horn Circuit (p. 21)



## **SYSTEM WIRING DIAGRAMS Instrument Cluster Circuit (p. 22)**



### SYSTEM WIRING DIAGRAMS Overhead Console Circuit (p. 23)



### **SYSTEM WIRING DIAGRAMS** Courtesy Lamp Circuit (p. 24) 1997 Jeep Cherokee



# **SYSTEM WIRING DIAGRAMS Instrument Illumination Circuit (p. 25)**



### SYSTEM WIRING DIAGRAMS Power Distribution Circuit (1 of 3) (p. 26)



# SYSTEM WIRING DIAGRAMS Power Distribution Circuit (2 of 3) (p. 27)



# SYSTEM WIRING DIAGRAMS Power Distribution Circuit (3 of 3) (p. 28)



# **SYSTEM WIRING DIAGRAMS**Power Door Lock Circuit (p. 29)



# **SYSTEM WIRING DIAGRAMS Power Mirror Circuit (p. 30)**



# **SYSTEM WIRING DIAGRAMS Power Seat Circuits (p. 31)**



# **SYSTEM WIRING DIAGRAMS Power Window Circuit (p. 32)**



### SYSTEM WIRING DIAGRAMS Radio Circuits, W/ Amplifier (p. 33)



### SYSTEM WIRING DIAGRAMS Radio Circuits, W/O Amplifier (p. 34)



# **SYSTEM WIRING DIAGRAMS Shift Interlock Circuit (p. 35)**



### SYSTEM WIRING DIAGRAMS Charging Circuit (p. 36)



### SYSTEM WIRING DIAGRAMS Starting Circuit (p. 37)



## SYSTEM WIRING DIAGRAMS Supplemental Restraint Circuit (p. 38)



# **SYSTEM WIRING DIAGRAMS** 2.5L, Transmission Circuit (p. 39)



### SYSTEM WIRING DIAGRAMS 4.0L, Transmission Circuit (p. 40)



# **SYSTEM WIRING DIAGRAMS Warning System Circuits (p. 41)**



# **SYSTEM WIRING DIAGRAMS**Front Wiper/Was