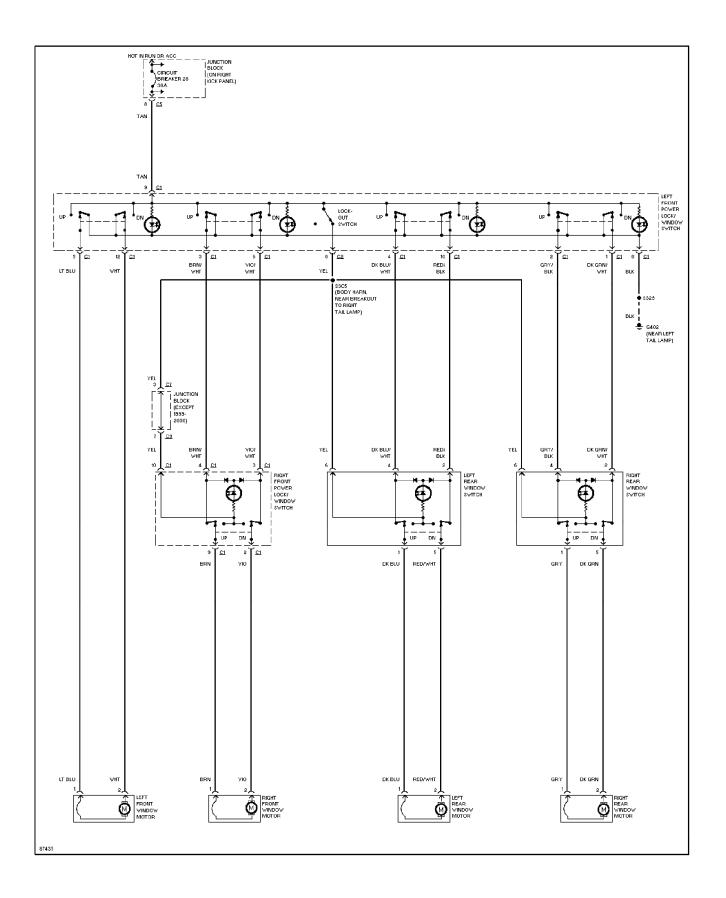

### SYSTEM WIRING DIAGRAMS Horn Circuit (p. 21)



## **SYSTEM WIRING DIAGRAMS Instrument Cluster Circuit (p. 22)**



### SYSTEM WIRING DIAGRAMS Overhead Console Circuit (p. 23)



### **SYSTEM WIRING DIAGRAMS** Courtesy Lamp Circuit (p. 24) 1997 Jeep Cherokee



# **SYSTEM WIRING DIAGRAMS Instrument Illumination Circuit (p. 25)**



### SYSTEM WIRING DIAGRAMS Power Distribution Circuit (1 of 3) (p. 26)



# SYSTEM WIRING DIAGRAMS Power Distribution Circuit (2 of 3) (p. 27)



# SYSTEM WIRING DIAGRAMS Power Distribution Circuit (3 of 3) (p. 28)



# **SYSTEM WIRING DIAGRAMS**Power Door Lock Circuit (p. 29)



# **SYSTEM WIRING DIAGRAMS Power Mirror Circuit (p. 30)**



# **SYSTEM WIRING DIAGRAMS Power Seat Circuits (p. 31)**



# **SYSTEM WIRING DIAGRAMS Power Window Circuit (p. 32)**



### SYSTEM WIRING DIAGRAMS Radio Circuits, W/ Amplifier (p. 33)



### SYSTEM WIRING DIAGRAMS Radio Circuits, W/O Amplifier (p. 34)



# **SYSTEM WIRING DIAGRAMS Shift Interlock Circuit (p. 35)**



### SYSTEM WIRING DIAGRAMS Charging Circuit (p. 36)



### SYSTEM WIRING DIAGRAMS Starting Circuit (p. 37)



## SYSTEM WIRING DIAGRAMS Supplemental Restraint Circuit (p. 38)



# **SYSTEM WIRING DIAGRAMS** 2.5L, Transmission Circuit (p. 39)



### SYSTEM WIRING DIAGRAMS 4.0L, Transmission Circuit (p. 40)



# **SYSTEM WIRING DIAGRAMS Warning System Circuits (p. 41)**



# **SYSTEM WIRING DIAGRAMS**Front Wiper/Washer Circuit (p. 42)



### SYSTEM WIRING DIAGRAMS Rear Wiper/Washer Circuit (p. 43)