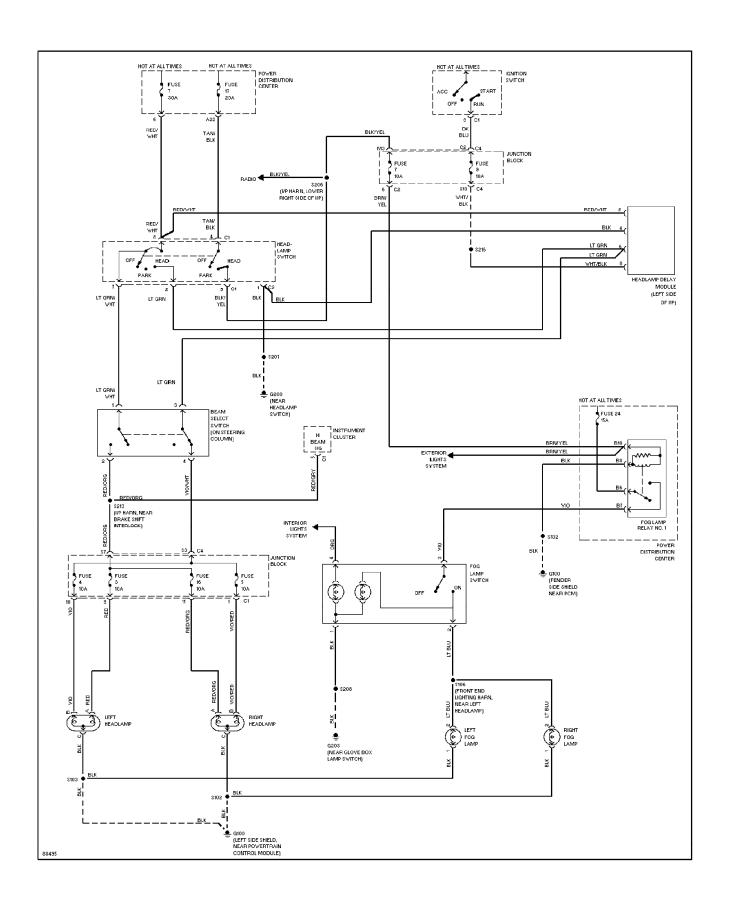

, Engine Performance Circuits (3 of 3) (p. 10)



### SYSTEM WIRING DIAGRAMS 4.0L, Engine Performance Circuits (1 of 3) (p. 11)



## SYSTEM WIRING DIAGRAMS 4.0L, Engine Performance Circuits (2 of 3) (p. 12)



## SYSTEM WIRING DIAGRAMS 4.0L, Engine Performance Circuits (3 of 3) (p. 13)



# **SYSTEM WIRING DIAGRAMS Back-up Lamps Circuit (p. 14)**



## SYSTEM WIRING DIAGRAMS Exterior Lamps Circuit, W/ Trailer Tow (p. 15)



## SYSTEM WIRING DIAGRAMS Exterior Lamps Circuit, W/O Trailer Tow (p. 16)



## **SYSTEM WIRING DIAGRAMS**Ground Distribution Circuit (1 of 2) (p. 17)



## SYSTEM WIRING DIAGRAMS Ground Distribution Circuit (2 of 2) (p. 18)



# SYSTEM WIRING DIAGRAMS Headlamps/Fog Lamps Circuit, W/ DRL (p. 19)



# SYSTEM WIRING DIAGRAMS Headlamps/Fog Lamps Circuit, W/O DRL (p. 20)



### SYSTEM WIRING DIAGRAMS Horn Circuit (p. 21)



## **SYSTEM WIRING DIAGRAMS Instrument Cluster Circuit (p. 22)**



### SYSTEM WIRING DIAGRAMS Overhead Console Circuit (p. 23)



### **SYSTEM WIRING DIAGRAMS** Courtesy Lamp Circuit (p. 24) 1997 Jeep Cherokee



# **SYSTEM WIRING DIAGRAMS Instrument Illumination Circuit (p. 25)**



### SYSTEM WIRING DIAGRAMS Power Distribution Circuit (1 of 3) (p. 26)



# SYSTEM WIRING DIAGRAMS Power Distribution Circuit (2 of 3) (p. 27)



# SYSTEM WIRING DIAGRAMS Power Distribution Circuit (3 of 3) (p. 28)



# **SYSTEM WIRING DIAGRAMS**Power Door Lock Circuit (p. 29)



# **SYSTEM WIRING DIAGRAMS Power Mirror Circuit (p. 30)**



# **SYSTEM WIRING DIAGRAMS Power Seat Circuits (p. 31)**



# **SYSTEM WIRING DIAGRAMS Power Window Circuit (p. 32)**