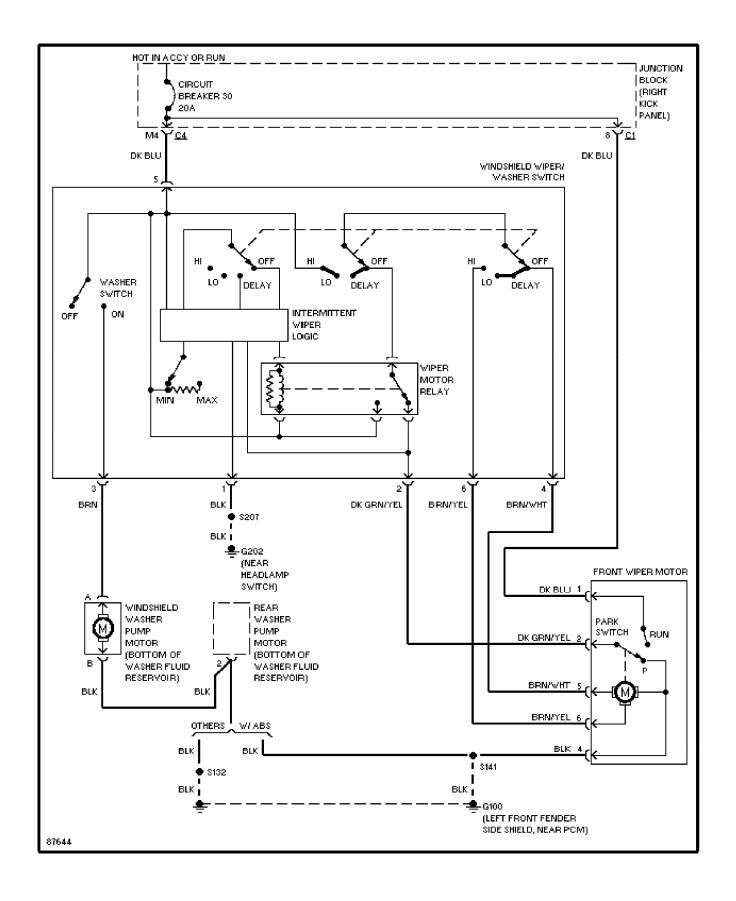

IAGRAMS Power Mirror Circuit (p. 30)**



# **SYSTEM WIRING DIAGRAMS Power Seat Circuits (p. 31)**



# **SYSTEM WIRING DIAGRAMS Power Window Circuit (p. 32)**



### SYSTEM WIRING DIAGRAMS Radio Circuits, W/ Amplifier (p. 33)



### SYSTEM WIRING DIAGRAMS Radio Circuits, W/O Amplifier (p. 34)



# **SYSTEM WIRING DIAGRAMS Shift Interlock Circuit (p. 35)**



### SYSTEM WIRING DIAGRAMS Charging Circuit (p. 36)



### SYSTEM WIRING DIAGRAMS Starting Circuit (p. 37)



## SYSTEM WIRING DIAGRAMS Supplemental Restraint Circuit (p. 38)



# **SYSTEM WIRING DIAGRAMS** 2.5L, Transmission Circuit (p. 39)



### SYSTEM WIRING DIAGRAMS 4.0L, Transmission Circuit (p. 40)



# **SYSTEM WIRING DIAGRAMS Warning System Circuits (p. 41)**



# **SYSTEM WIRING DIAGRAMS**Front Wiper/Washer Circuit (p. 42)



### SYSTEM WIRING DIAGRAMS Rear Wiper/Washer Circuit (p. 43)