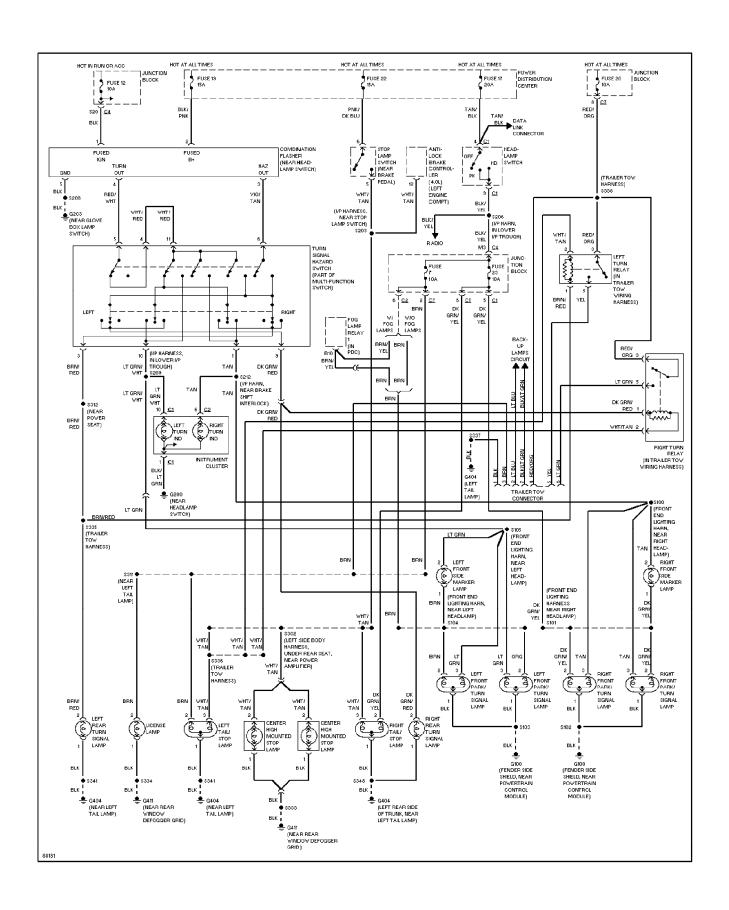

p. 4)



# **SYSTEM WIRING DIAGRAMS Cooling Fan Circuit (p. 5)**



# **SYSTEM WIRING DIAGRAMS Cruise Control Circuit (p. 6)**



# SYSTEM WIRING DIAGRAMS Defogger Circuit (p. 7)





### SYSTEM WIRING DIAGRAMS 2.5L, Engine Performance Circuits (1 of 3) (p. 8)



## SYSTEM WIRING DIAGRAMS 2.5L, Engine Performance Circuits (2 of 3) (p. 9)



## SYSTEM WIRING DIAGRAMS 2.5L, Engine Performance Circuits (3 of 3) (p. 10)



### SYSTEM WIRING DIAGRAMS 4.0L, Engine Performance Circuits (1 of 3) (p. 11)



## SYSTEM WIRING DIAGRAMS 4.0L, Engine Performance Circuits (2 of 3) (p. 12)



## SYSTEM WIRING DIAGRAMS 4.0L, Engine Performance Circuits (3 of 3) (p. 13)



# **SYSTEM WIRING DIAGRAMS Back-up Lamps Circuit (p. 14)**



## SYSTEM WIRING DIAGRAMS Exterior Lamps Circuit, W/ Trailer Tow (p. 15)



## SYSTEM WIRING DIAGRAMS Exterior Lamps Circuit, W/O Trailer Tow (p. 16)



## **SYSTEM WIRING DIAGRAMS**Ground Distribution Circuit (1 of 2) (p. 17)



## SYSTEM WIRING DIAGRAMS Ground Distribution Circuit (2 of 2) (p. 18)



# SYSTEM WIRING DIAGRAMS Headlamps/Fog Lamps Circuit, W/ DRL (p. 19)



# SYSTEM WIRING DIAGRAMS Headlamps/Fog Lamps Circuit, W/O DRL (p. 20)



### SYSTEM WIRING DIAGRAMS Horn Circuit (p. 21)



## **SYSTEM WIRING DIAGRAMS Instrument Cluster Circuit (p. 22)**



### SYSTEM WIRING DIAGRAMS Overhead Console Circuit (p. 23)



### **SYSTEM WIRING DIAGRAMS** Courtesy Lamp Circuit (p. 24) 1997 Jeep Cherokee



# **SYSTEM WIRING DIAGRAMS Instrument Illumination Circuit (p. 25)**



### SYSTEM WIRING DIAGRAMS Power Distribution Circuit (1 of 3) (p. 26)



# SYSTEM WIRIN