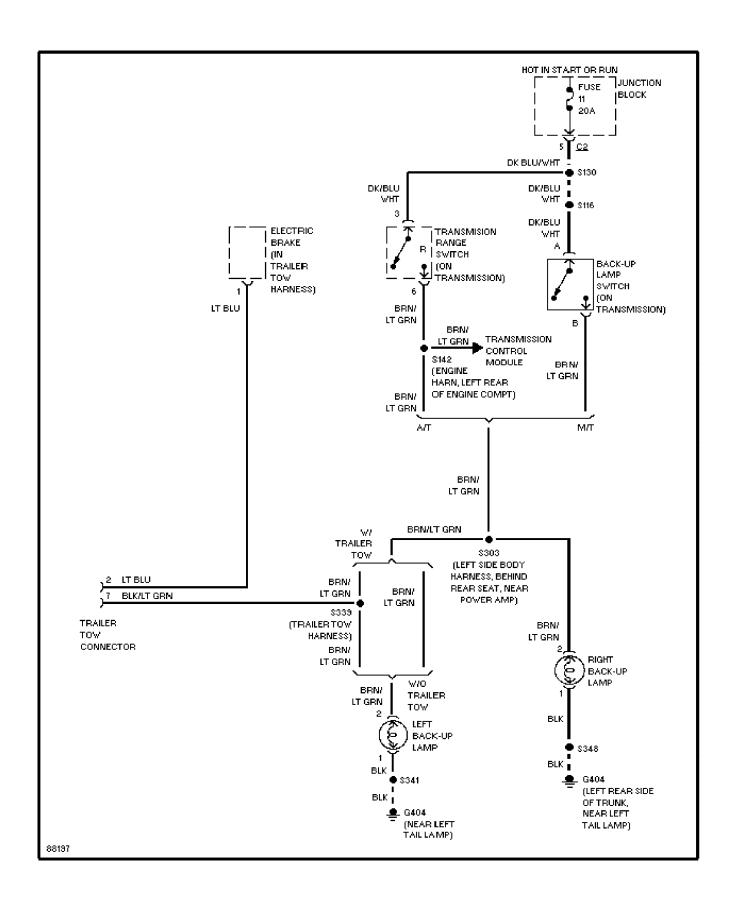

nti-theft Circuit (p. 3)**



# SYSTEM WIRING DIAGRAMS Computer Data Lines (p. 4)



# **SYSTEM WIRING DIAGRAMS Cooling Fan Circuit (p. 5)**



# **SYSTEM WIRING DIAGRAMS Cruise Control Circuit (p. 6)**



# SYSTEM WIRING DIAGRAMS Defogger Circuit (p. 7)





### SYSTEM WIRING DIAGRAMS 2.5L, Engine Performance Circuits (1 of 3) (p. 8)



## SYSTEM WIRING DIAGRAMS 2.5L, Engine Performance Circuits (2 of 3) (p. 9)



## SYSTEM WIRING DIAGRAMS 2.5L, Engine Performance Circuits (3 of 3) (p. 10)



### SYSTEM WIRING DIAGRAMS 4.0L, Engine Performance Circuits (1 of 3) (p. 11)



## SYSTEM WIRING DIAGRAMS 4.0L, Engine Performance Circuits (2 of 3) (p. 12)



## SYSTEM WIRING DIAGRAMS 4.0L, Engine Performance Circuits (3 of 3) (p. 13)



# **SYSTEM WIRING DIAGRAMS Back-up Lamps Circuit (p. 14)**



## SYSTEM WIRING DIAGRAMS Exterior Lamps Circuit, W/ Trailer Tow (p. 15)



## SYSTEM WIRING DIAGRAMS Exterior Lamps Circuit, W/O Trailer Tow (p. 16)



## **SYSTEM WIRING DIAGRAMS**Ground Distribution Circuit (1 of 2) (p. 17)



## SYSTEM WIRING DIAGRAMS Ground Distribution Circuit (2 of 2) (p. 18)



# SYSTEM WIRING DIAGRAMS Headlamps/Fog Lamps Circuit, W/ DRL (p. 19)



# SYSTEM WIRING DIAGRAMS Headlamps/Fog Lamps Circuit, W/O DRL (p. 20)



### SYSTEM WIRING DIAGRAMS Horn Circuit (p. 21)



## **SYSTEM WIRING DIAGRAMS Instrument Cluster Circuit (p. 22)**



### SYSTEM WIRING DIAGRAMS Overhead Console Circuit (p. 23)



### **SYSTEM WIRING DIAGRAMS** Courtesy Lamp Circuit (p. 24) 1997 Jeep Cherokee



# **SYSTEM WIRING DIAGRAMS Instrument Illumination Circuit (p. 25)**



### SYSTEM W