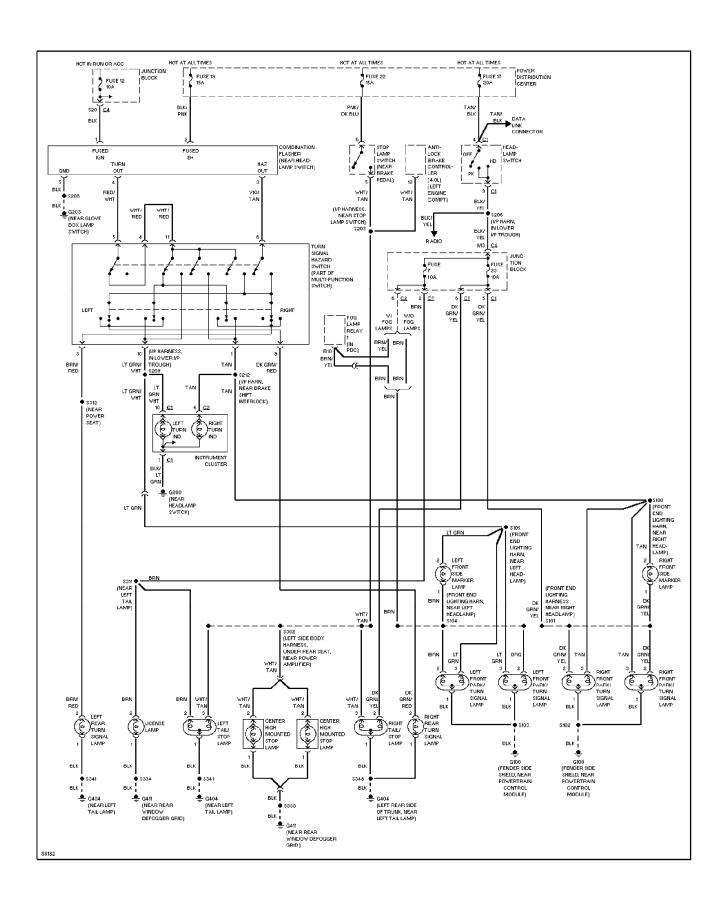

M WIRING DIAGRAMS Cruise Control Circuit (p. 6)**



# SYSTEM WIRING DIAGRAMS Defogger Circuit (p. 7)





### SYSTEM WIRING DIAGRAMS 2.5L, Engine Performance Circuits (1 of 3) (p. 8)



## SYSTEM WIRING DIAGRAMS 2.5L, Engine Performance Circuits (2 of 3) (p. 9)



## SYSTEM WIRING DIAGRAMS 2.5L, Engine Performance Circuits (3 of 3) (p. 10)



### SYSTEM WIRING DIAGRAMS 4.0L, Engine Performance Circuits (1 of 3) (p. 11)



## SYSTEM WIRING DIAGRAMS 4.0L, Engine Performance Circuits (2 of 3) (p. 12)



## SYSTEM WIRING DIAGRAMS 4.0L, Engine Performance Circuits (3 of 3) (p. 13)



# **SYSTEM WIRING DIAGRAMS Back-up Lamps Circuit (p. 14)**



## SYSTEM WIRING DIAGRAMS Exterior Lamps Circuit, W/ Trailer Tow (p. 15)



## SYSTEM WIRING DIAGRAMS Exterior Lamps Circuit, W/O Trailer Tow (p. 16)



## **SYSTEM WIRING DIAGRAMS**Ground Distribution Circuit (1 of 2) (p. 17)



## SYSTEM WIRING DIAGRAMS Ground Distribution Circuit (2 of 2) (p. 18)



# SYSTEM WIRING DIAGRAMS Headlamps/Fog Lamps Circuit, W/ DRL (p. 19)



# SYSTEM WIRING DIAGRAMS Headlamps/Fog Lamps Circuit, W/O DRL (p. 20)



### SYSTEM WIRING DIAGRAMS Horn Circuit (p. 21)



## **SYSTEM WIRING DIAGRAMS Instrument Cluster Circuit (p. 22)**



### SYSTEM WIRING DIAGRAMS Overhead Console Circuit (p. 23)



### **SYSTEM WIRING DIAGRAMS** Courtesy Lamp Circuit (p. 24) 1997 Jeep Cherokee



# **SYSTEM WIRING DIAGRAMS Instrument Illumination Circuit (p. 25)**



### SYSTEM WIRING DIAGRAMS Power Distribution Circuit (1 of 3) (p. 26)



# SYSTEM WIRING DIAGRAMS Power Distribution Circuit (2 of 3) (p. 27)



# SYSTEM WIRING DIA