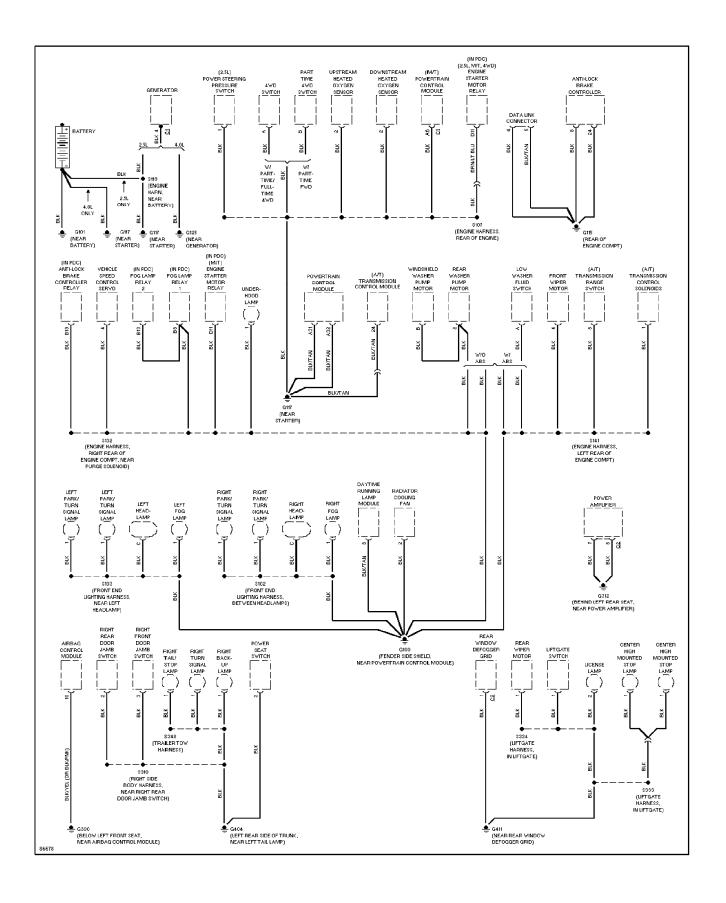

Defogger Circuit (p. 7)





### SYSTEM WIRING DIAGRAMS 2.5L, Engine Performance Circuits (1 of 3) (p. 8)



## SYSTEM WIRING DIAGRAMS 2.5L, Engine Performance Circuits (2 of 3) (p. 9)



## SYSTEM WIRING DIAGRAMS 2.5L, Engine Performance Circuits (3 of 3) (p. 10)



### SYSTEM WIRING DIAGRAMS 4.0L, Engine Performance Circuits (1 of 3) (p. 11)



## SYSTEM WIRING DIAGRAMS 4.0L, Engine Performance Circuits (2 of 3) (p. 12)



## SYSTEM WIRING DIAGRAMS 4.0L, Engine Performance Circuits (3 of 3) (p. 13)



# **SYSTEM WIRING DIAGRAMS Back-up Lamps Circuit (p. 14)**



## SYSTEM WIRING DIAGRAMS Exterior Lamps Circuit, W/ Trailer Tow (p. 15)



## SYSTEM WIRING DIAGRAMS Exterior Lamps Circuit, W/O Trailer Tow (p. 16)



## **SYSTEM WIRING DIAGRAMS**Ground Distribution Circuit (1 of 2) (p. 17)



## SYSTEM WIRING DIAGRAMS Ground Distribution Circuit (2 of 2) (p. 18)



# SYSTEM WIRING DIAGRAMS Headlamps/Fog Lamps Circuit, W/ DRL (p. 19)



# SYSTEM WIRING DIAGRAMS Headlamps/Fog Lamps Circuit, W/O DRL (p. 20)



### SYSTEM WIRING DIAGRAMS Horn Circuit (p. 21)



## **SYSTEM WIRING DIAGRAMS Instrument Cluster Circuit (p. 22)**



### SYSTEM WIRING DIAGRAMS Overhead Console Circuit (p. 23)



### **SYSTEM WIRING DIAGRAMS** Courtesy Lamp Circuit (p. 24) 1997 Jeep Cherokee



# **SYSTEM WIRING DIAGRAMS Instrument Illumination Circuit (p. 25)**



### SYSTEM WIRING DIAGRAMS Power Distribution Circuit (1 of 3) (p. 26)



# SYSTEM WIRING DIAGRAMS Power Distribution Circuit (2 of 3) (p. 27)



# SYSTEM WIRING DIAGRAMS Power Distribution Circuit (3 of 3) (p. 28)



# **SYSTEM WIRING DIAGRA