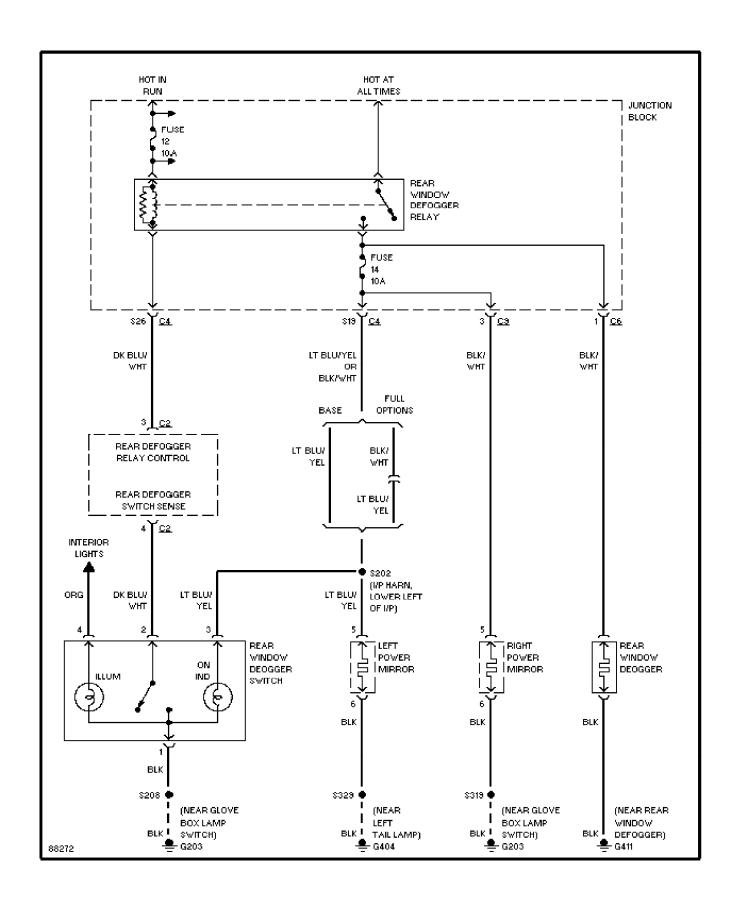

# **SYSTEM WIRING DIAGRAMS Air Conditioning Circuits**

1997 Jeep Cherokee

cdr@wp.pl



### **SYSTEM WIRING DIAGRAMS Anti-lock Brake Circuits (p. 2)**



# **SYSTEM WIRING DIAGRAMS Anti-theft Circuit (p. 3)**



# SYSTEM WIRING DIAGRAMS Computer Data Lines (p. 4)



# **SYSTEM WIRING DIAGRAMS Cooling Fan Circuit (p. 5)**



# **SYSTEM WIRING DIAGRAMS Cruise Control Circuit (p. 6)**



# SYSTEM WIRING DIAGRAMS Defogger Circuit (p. 7)





### SYSTEM WIRING DIAGRAMS 2.5L, Engine Performance Circuits (1 of 3) (p. 8)



## SYSTEM WIRING DIAGRAMS 2.5L, Engine Performance Circuits (2 of 3) (p. 9)



## SYSTEM WIRING DIAGRAMS 2.5L, Engine Performance Circuits (3 of 3) (p. 10)



### SYSTEM WIRING DIAGRAMS 4.0L, Engine Performance Circuits (1 of 3) (p. 11)



## SYSTEM WIRING DIAGRAMS 4.0L, Engine Performance Circuits (2 of 3) (p. 12)



## SYSTEM WIRING DIAGRAMS 4.0L, Engine Performance Circuits (3 of 3) (p. 13)



# **SYSTEM WIRING DIAGRAMS Back-up Lamps Circuit (p. 14)**



## SYSTEM WIRING DIAGRAMS Exterior Lamps Circuit, W/ Trailer Tow (p. 15)



## SYSTEM WIRING DIAGRAMS Exterior Lamps Circuit, W/O Trailer Tow (p. 16)



## **SYSTEM WIRING DIAGRAMS**Ground Distribution Circuit (1 of 2) (p. 17)



## SYSTEM WIRING DIAGRAMS