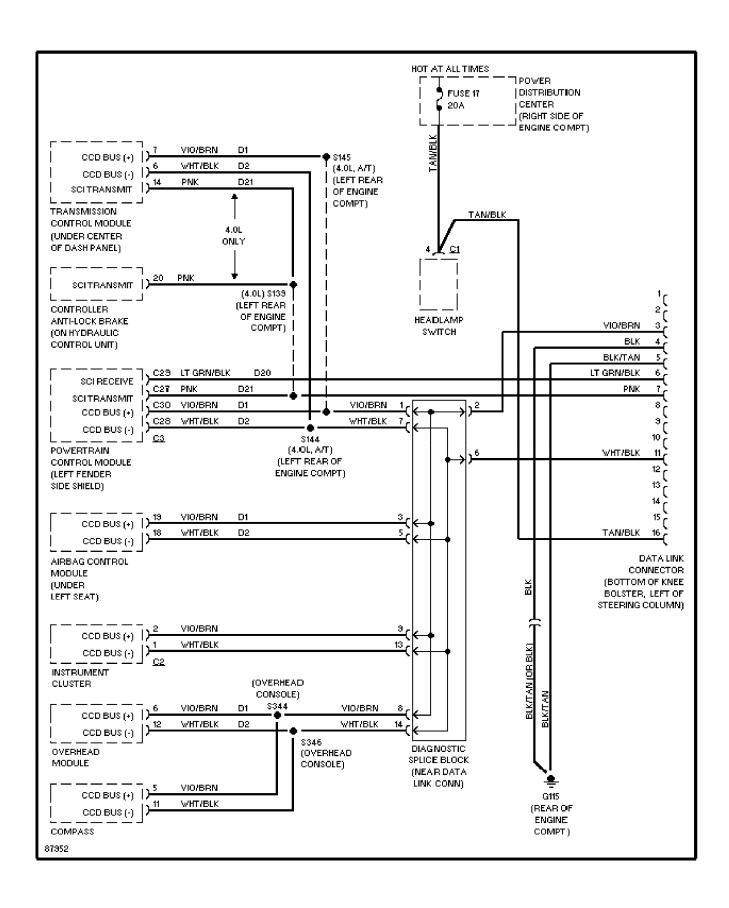

# **SYSTEM WIRING DIAGRAMS Air Conditioning Circuits**

1997 Jeep Cherokee

cdr@wp.pl



### **SYSTEM WIRING DIAGRAMS Anti-lock Brake Circuits (p. 2)**



# **SYSTEM WIRING DIAGRAMS Anti-theft Circuit (p. 3)**



# SYSTEM WIRING DIAGRAMS Computer Data Lines (p. 4)



# **SYSTEM WIRING DIAGRAMS Cooling Fan Circuit (p. 5)**



# **SYSTEM WIRING DIAGRAMS Cruise Control Circuit (p. 6)**



# SYSTEM WIRING DIAGRAMS Defogger Circuit (p. 7)





### SYSTEM WIRING DIAGRAMS 2.5L, Engine Performance Circuits (1 of 3) (p. 8)



## SYSTEM WIRING DIAGRAMS 2.5L, Engine Performance Circuits (2 of 3) (p. 9)



## SYSTEM WIRING DIAGRAMS 2.5L, Engine Performance Circuits (3 of 3) (p. 10)



### SYSTEM WIRING DIAGRAMS 4.0L, Engine Performance Circuits (1 of 3) (p. 11)



## SYSTEM WIRING DIAGRAMS 4.0L, Engine Performance Circuits (2 of 3) (p. 12)



## SYSTEM WIRING DIAGRAMS 4.0L, Engine Performance Circuits (3 of 3) (p. 13)



# **SYSTEM WIRING DIAGRAMS Back-up Lamps Circuit (p. 14)**



## SYSTEM WIRING DIAGRAMS Exterior Lamps Circuit, W/ Trailer Tow (p. 15)



## SY