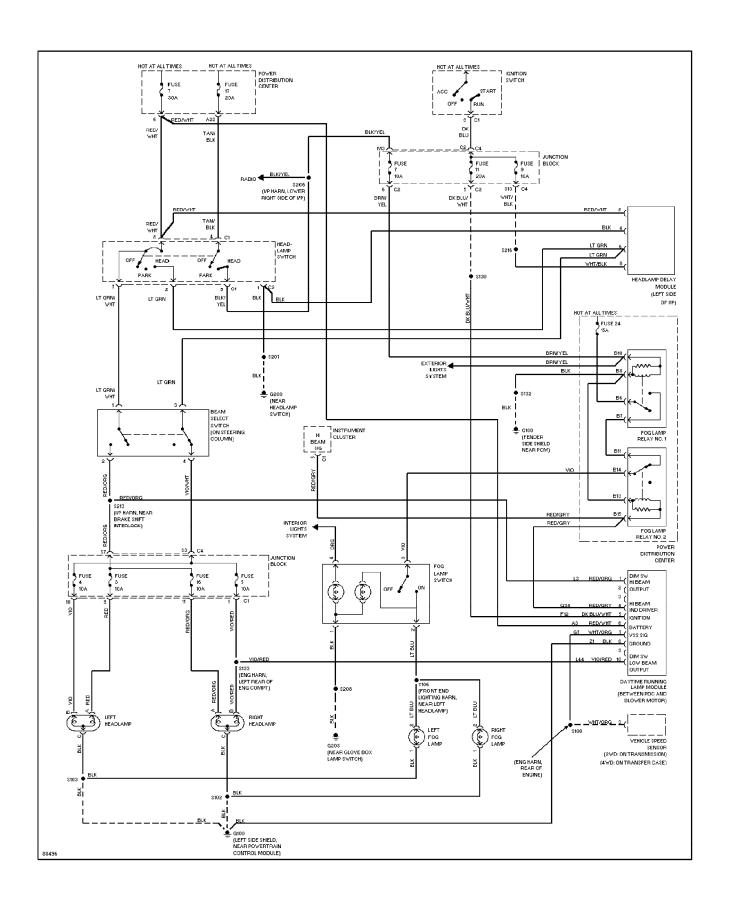

ne Performance Circuits (2 of 3) (p. 9)



## SYSTEM WIRING DIAGRAMS 2.5L, Engine Performance Circuits (3 of 3) (p. 10)



### SYSTEM WIRING DIAGRAMS 4.0L, Engine Performance Circuits (1 of 3) (p. 11)



## SYSTEM WIRING DIAGRAMS 4.0L, Engine Performance Circuits (2 of 3) (p. 12)



## SYSTEM WIRING DIAGRAMS 4.0L, Engine Performance Circuits (3 of 3) (p. 13)



# **SYSTEM WIRING DIAGRAMS Back-up Lamps Circuit (p. 14)**



## SYSTEM WIRING DIAGRAMS Exterior Lamps Circuit, W/ Trailer Tow (p. 15)



## SYSTEM WIRING DIAGRAMS Exterior Lamps Circuit, W/O Trailer Tow (p. 16)



## **SYSTEM WIRING DIAGRAMS**Ground Distribution Circuit (1 of 2) (p. 17)



## SYSTEM WIRING DIAGRAMS Ground Distribution Circuit (2 of 2) (p. 18)



# SYSTEM WIRING DIAGRAMS Headlamps/Fog Lamps Circuit, W/ DRL (p. 19)



# SYSTEM WIRING DIAGRAMS Headlamps/Fog Lamps Circuit, W/O DRL (p. 20)



### SYSTEM WIRING DIAGRAMS Horn Circuit (p. 21)



## **SYSTEM WIRING DIAGRAMS Instrument Cluster Circuit (p. 22)**



### SYSTEM WIRING DIAGRAMS Overhead Console Circuit (p. 23)



### **SYSTEM WIRING DIAGRAMS** Courtesy Lamp Circuit (p. 24) 1997 Jeep Cherokee



# **SYSTEM WIRING DIAGRAMS Instrument Illumination Circuit (p. 25)**



### SYSTEM WIRING DIAGRAMS Power Distribution Circuit (1 of 3) (p. 26)



# SYSTEM WIRING DIAGRAMS Power Distribution Circuit (2 of 3) (p. 27)



# SYSTEM WIRING DIAGRAMS Power Distribution Circuit (3 of 3) (p. 28)



# **SYSTEM WIRING DIAGRAMS**Power Door Lock Circuit (p. 29)



# **SYSTEM WIRING DIAGRAMS Power Mirror Circuit (p. 30)**



# **SYSTEM WIRING DIAGRAMS Power Seat Circuits