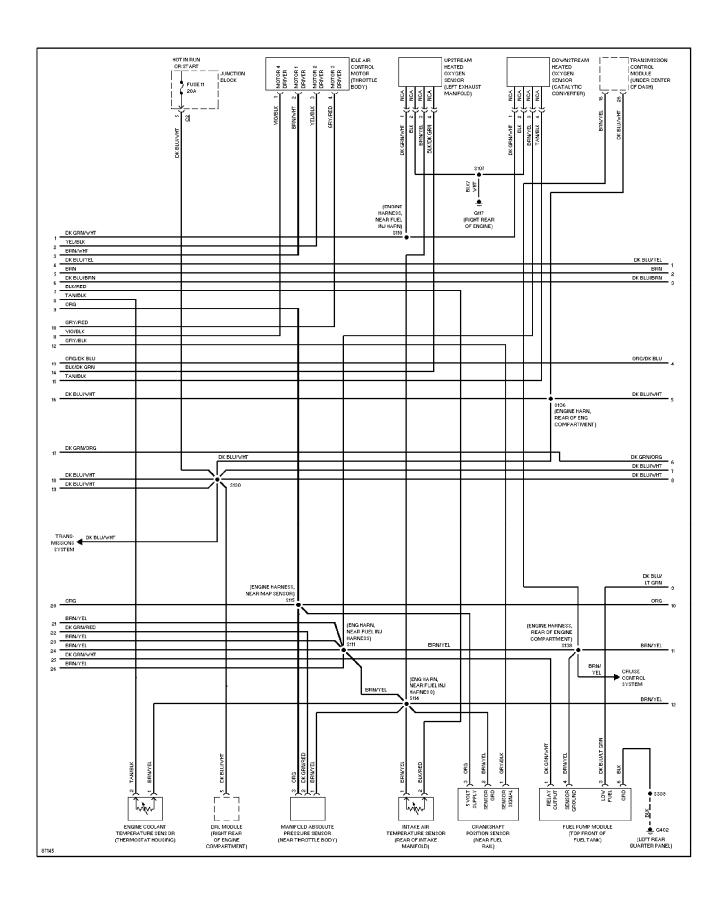

# **SYSTEM WIRING DIAGRAMS Air Conditioning Circuits**

1997 Jeep Cherokee

cdr@wp.pl



### **SYSTEM WIRING DIAGRAMS Anti-lock Brake Circuits (p. 2)**



# **SYSTEM WIRING DIAGRAMS Anti-theft Circuit (p. 3)**



# SYSTEM WIRING DIAGRAMS Computer Data Lines (p. 4)



# **SYSTEM WIRING DIAGRAMS Cooling Fan Circuit (p. 5)**



# **SYSTEM WIRING DIAGRAMS Cruise Control Circuit (p. 6)**



# SYSTEM WIRING DIAGRAMS Defogger Circuit (p. 7)





### SYSTEM WIRING DIAGRAMS 2.5L, Engine Performance Circuits (1 of 3) (p. 8)



## SYSTEM WIRING DIAGRAMS 2.5L, Engine Performance Circuits (2 of 3) (p. 9)



## SYSTEM WIRING DIAGRAMS 2.5L, Engine Performance Circuits (3 of 3) (p. 10)



### SYSTEM WIRING DIAGRAMS 4.0L, Engine Performance Circuits (1 of 3) (p. 11)



## SYSTEM WIRING DIAGRAMS 4.0L, Engine Performance Circuits (2 of 3) (p. 12)



## SYSTEM WIRING DIAGRAMS 4.0L, Engine Performance Circuits (3 of 3) (p. 13)



# **SYSTEM WIRING DIAGRAMS Back-up Lamps Circuit (p. 14)**



## SYSTEM WIRING DIAGRAMS Exterior Lamps Circuit, W/ Trailer Tow (p. 15)



## SYSTEM WIRING DIAGRAMS Exterior Lamps Circuit, W/O Trailer Tow (p. 16)



## **SYSTEM WIRING DIAGRAMS**Ground Distribution Circuit (1 of 2) (p. 17)



## SYSTEM WIRING DIAGRAMS Ground Distribution Circuit (2 of 2) (p. 18)



# SYSTEM WIRING DIAGRAMS Headlamps/Fog Lamps Circuit, W/ DRL (p. 19)



# SYSTEM WIRING DIAGRAMS Headlamps/Fog