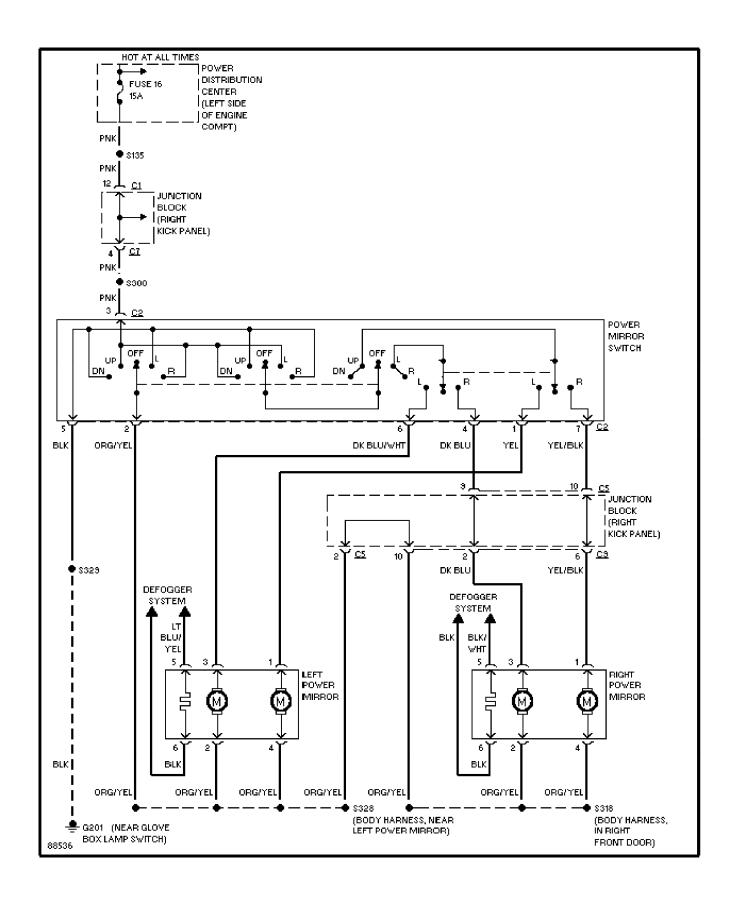

MS Headlamps/Fog Lamps Circuit, W/ DRL (p. 19)



# SYSTEM WIRING DIAGRAMS Headlamps/Fog Lamps Circuit, W/O DRL (p. 20)



### SYSTEM WIRING DIAGRAMS Horn Circuit (p. 21)



## **SYSTEM WIRING DIAGRAMS Instrument Cluster Circuit (p. 22)**



### SYSTEM WIRING DIAGRAMS Overhead Console Circuit (p. 23)



### **SYSTEM WIRING DIAGRAMS** Courtesy Lamp Circuit (p. 24) 1997 Jeep Cherokee



# **SYSTEM WIRING DIAGRAMS Instrument Illumination Circuit (p. 25)**



### SYSTEM WIRING DIAGRAMS Power Distribution Circuit (1 of 3) (p. 26)



# SYSTEM WIRING DIAGRAMS Power Distribution Circuit (2 of 3) (p. 27)



# SYSTEM WIRING DIAGRAMS Power Distribution Circuit (3 of 3) (p. 28)



# **SYSTEM WIRING DIAGRAMS**Power Door Lock Circuit (p. 29)



# **SYSTEM WIRING DIAGRAMS Power Mirror Circuit (p. 30)**



# **SYSTEM WIRING DIAGRAMS Power Seat Circuits (p. 31)**



# **SYSTEM WIRING DIAGRAMS Power Window Circuit (p. 32)**



### SYSTEM WIRING DIAGRAMS Radio Circuits, W/ Amplifier (p. 33)



### SYSTEM WIRING DIAGRAMS Radio Circuits, W/O Amplifier (p. 34)



# **SYSTEM WIRING DIAGRAMS Shift Interlock Circuit (p. 35)**



### SYSTEM WIRING DIAGRAMS Charging Circuit (p. 36)



### SYSTEM WIRING DIAGRAMS Starting Circuit (p. 37)



## SYSTEM WIRING DIAGRAMS Supplemental Restraint Circuit (p. 38)



# **SYSTEM WIRING DIAGRAMS** 2.5L, Transmission Circuit (p. 39)



### SYSTEM WIRING DIAGRAMS 4.0L, Transmission Circuit (p. 40)



# **SYSTEM WIRING DIAGRAMS Warning System Circuits (p. 41)**



# **SYSTEM WIRING DIAGRAMS**Front Wiper/Washer Circuit (p. 42)



### SYSTEM WIRING DIAGRAMS Rear Wiper/