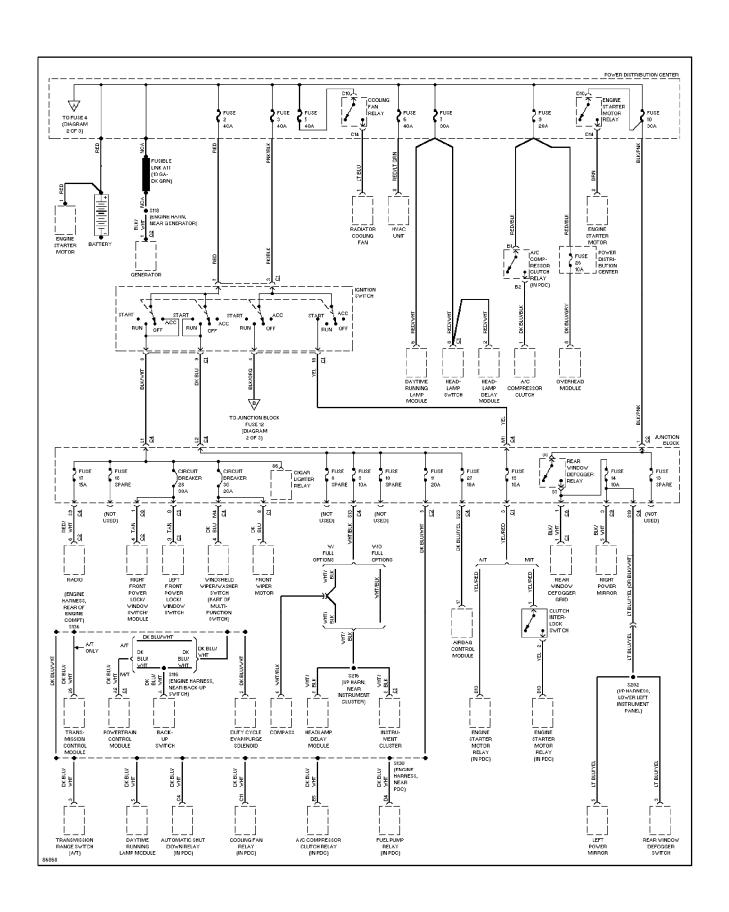

er Tow (p. 15)



## SYSTEM WIRING DIAGRAMS Exterior Lamps Circuit, W/O Trailer Tow (p. 16)



## **SYSTEM WIRING DIAGRAMS**Ground Distribution Circuit (1 of 2) (p. 17)



## SYSTEM WIRING DIAGRAMS Ground Distribution Circuit (2 of 2) (p. 18)



# SYSTEM WIRING DIAGRAMS Headlamps/Fog Lamps Circuit, W/ DRL (p. 19)



# SYSTEM WIRING DIAGRAMS Headlamps/Fog Lamps Circuit, W/O DRL (p. 20)



### SYSTEM WIRING DIAGRAMS Horn Circuit (p. 21)



## **SYSTEM WIRING DIAGRAMS Instrument Cluster Circuit (p. 22)**



### SYSTEM WIRING DIAGRAMS Overhead Console Circuit (p. 23)



### **SYSTEM WIRING DIAGRAMS** Courtesy Lamp Circuit (p. 24) 1997 Jeep Cherokee



# **SYSTEM WIRING DIAGRAMS Instrument Illumination Circuit (p. 25)**



### SYSTEM WIRING DIAGRAMS Power Distribution Circuit (1 of 3) (p. 26)



# SYSTEM WIRING DIAGRAMS Power Distribution Circuit (2 of 3) (p. 27)



# SYSTEM WIRING DIAGRAMS Power Distribution Circuit (3 of 3) (p. 28)



# **SYSTEM WIRING DIAGRAMS**Power Door Lock Circuit (p. 29)



# **SYSTEM WIRING DIAGRAMS Power Mirror Circuit (p. 30)**



# **SYSTEM WIRING DIAGRAMS Power Seat Circuits (p. 31)**



# **SYSTEM WIRING DIAGRAMS Power Window Circuit (p. 32)**



### SYSTEM WIRING DIAGRAMS Radio Circuits, W/ Amplifier (p. 33)



### SYSTEM WIRING DIAGRAMS Radio Circuits, W/O Amplifier (p. 34)



# **SYSTEM WIRING DIAGRAMS Shift Interlock Circuit (p. 35)**



### SYSTEM WIRING DIAGRAMS Charging Circuit (p. 36)



### SYSTEM WIRING DIAGRAMS Starting Circuit (p. 37)



## SYSTEM WIRING DIAGRAMS Supplemental Restraint Circuit (p. 38)



# **SYSTEM WIRING DIAGRAMS** 2.5