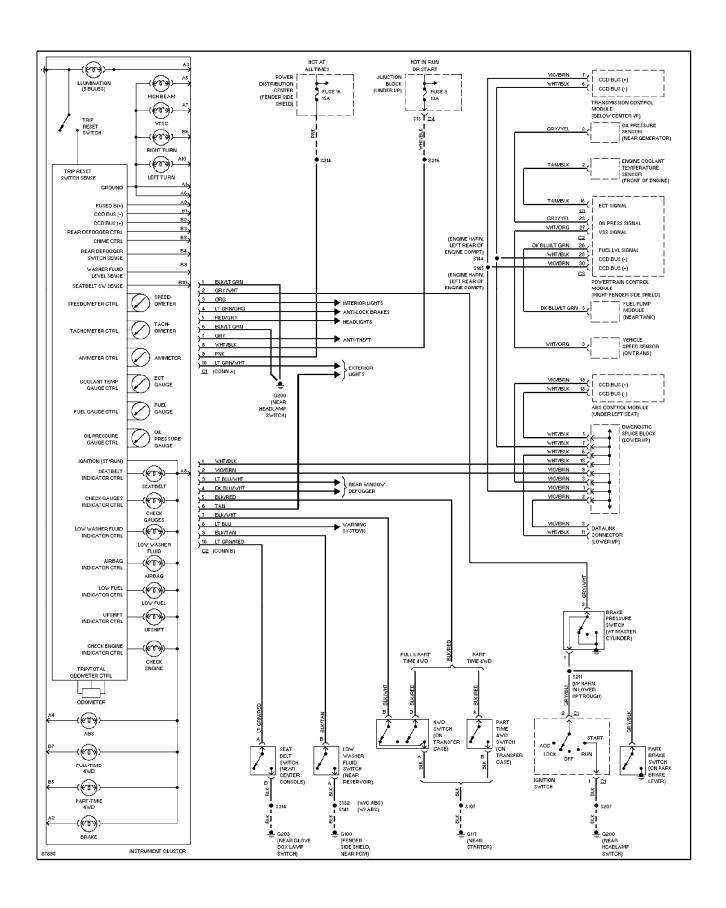

(p. 11)



## SYSTEM WIRING DIAGRAMS 4.0L, Engine Performance Circuits (2 of 3) (p. 12)



## SYSTEM WIRING DIAGRAMS 4.0L, Engine Performance Circuits (3 of 3) (p. 13)



# **SYSTEM WIRING DIAGRAMS Back-up Lamps Circuit (p. 14)**



## SYSTEM WIRING DIAGRAMS Exterior Lamps Circuit, W/ Trailer Tow (p. 15)



## SYSTEM WIRING DIAGRAMS Exterior Lamps Circuit, W/O Trailer Tow (p. 16)



## **SYSTEM WIRING DIAGRAMS**Ground Distribution Circuit (1 of 2) (p. 17)



## SYSTEM WIRING DIAGRAMS Ground Distribution Circuit (2 of 2) (p. 18)



# SYSTEM WIRING DIAGRAMS Headlamps/Fog Lamps Circuit, W/ DRL (p. 19)



# SYSTEM WIRING DIAGRAMS Headlamps/Fog Lamps Circuit, W/O DRL (p. 20)



### SYSTEM WIRING DIAGRAMS Horn Circuit (p. 21)



## **SYSTEM WIRING DIAGRAMS Instrument Cluster Circuit (p. 22)**



### SYSTEM WIRING DIAGRAMS Overhead Console Circuit (p. 23)



### **SYSTEM WIRING DIAGRAMS** Courtesy Lamp Circuit (p. 24) 1997 Jeep Cherokee



# **SYSTEM WIRING DIAGRAMS Instrument Illumination Circuit (p. 25)**



### SYSTEM WIRING DIAGRAMS Power Distribution Circuit (1 of 3) (p. 26)



# SYSTEM WIRING DIAGRAMS Power Distribution Circuit (2 of 3) (p. 27)



# SYSTEM WIRING DIAGRAMS Power Distribution Circuit (3 of 3) (p. 28)



# **SYSTEM WIRING DIAGRAMS**Power Door Lock Circuit (p. 29)



# **SYSTEM WIRING DIAGRAMS Power Mirror Circuit (p. 30)**



# **SYSTEM WIRING DIAGRAMS Power Seat Circuits (p. 31)**



# **SYSTEM WIRING DIAGRAMS Power Window Circuit (p. 32)**



### SYSTEM WIRING DIAGRAMS Radio Circuits, W/ Amplifier (p. 33)



### SYSTEM WIRING DIAGRAMS Radio Circuits, W/O Amp