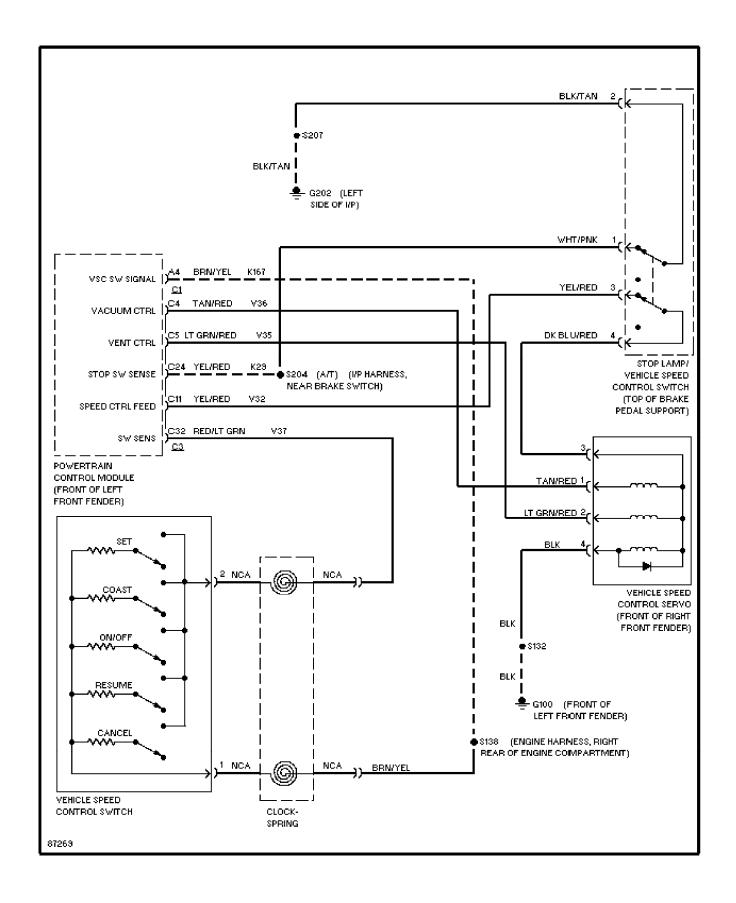

# **SYSTEM WIRING DIAGRAMS Air Conditioning Circuits**

1997 Jeep Cherokee

cdr@wp.pl



### **SYSTEM WIRING DIAGRAMS Anti-lock Brake Circuits (p. 2)**



# **SYSTEM WIRING DIAGRAMS Anti-theft Circuit (p. 3)**



# SYSTEM WIRING DIAGRAMS Computer Data Lines (p. 4)



# **SYSTEM WIRING DIAGRAMS Cooling Fan Circuit (p. 5)**



# **SYSTEM WIRING DIAGRAMS Cruise Control Circuit (p. 6)**



# SYSTEM WIRING DIAGRAMS Defogger Circuit (p. 7)





### SYSTEM WIRING DIAGRAMS 2.5L, Engine Performance Circuits (1 of 3) (p. 8)



## SYSTEM WIRING DIAGRAMS 2.5L, Engine Performance Circuits (2 of 3) (p. 9)



## SYSTEM WIRING DIAGRAMS 2.5L, Engine Performance Circuits (3 of 3) (p. 10)



### SYSTEM WIRING DIAGRAMS 4.0L, Engine Performance Circuits (1 of 3) (p. 11)



## SYSTEM WIRING DIAGRAMS 4.0L, Engine Performance Circuits (2 of 3) (p. 12)



## SYSTEM WIRING DIAGRAMS 4.0L, Engine Performance Circuits (3 of 3) (p. 13)



# **SYSTEM WIRING DIAGRAMS Back-up Lamps Circuit (p. 14)**



## SYSTEM WIRING DIAGRAMS Exterior Lamps Circuit, W/ Trailer Tow (p. 15)



## SYSTEM WIRING DIAGRAMS Exterior Lamps Circuit, W/O Trailer Tow (p. 16)



## **SYSTEM WIRING DIAGRAMS**Ground Distribution