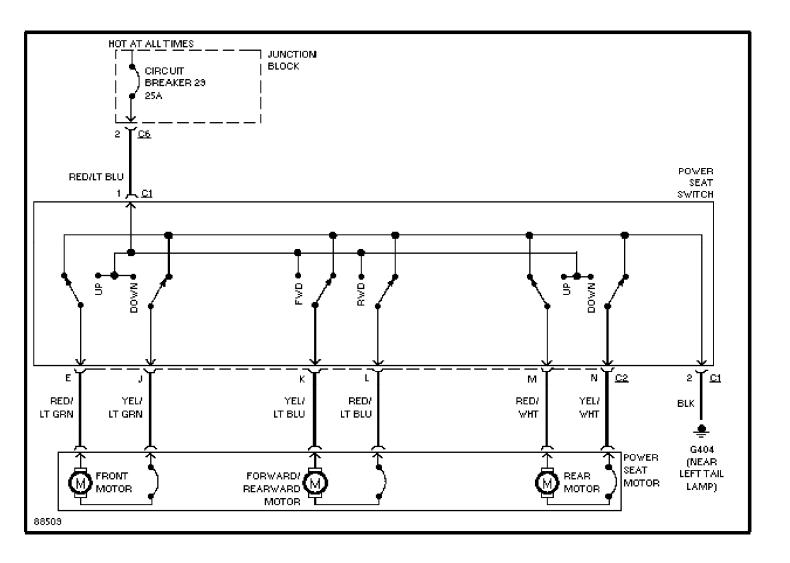

IRING DIAGRAMS Headlamps/Fog Lamps Circuit, W/O DRL (p. 20)



### SYSTEM WIRING DIAGRAMS Horn Circuit (p. 21)



## **SYSTEM WIRING DIAGRAMS Instrument Cluster Circuit (p. 22)**



### SYSTEM WIRING DIAGRAMS Overhead Console Circuit (p. 23)



### **SYSTEM WIRING DIAGRAMS** Courtesy Lamp Circuit (p. 24) 1997 Jeep Cherokee



# **SYSTEM WIRING DIAGRAMS Instrument Illumination Circuit (p. 25)**



### SYSTEM WIRING DIAGRAMS Power Distribution Circuit (1 of 3) (p. 26)



# SYSTEM WIRING DIAGRAMS Power Distribution Circuit (2 of 3) (p. 27)



# SYSTEM WIRING DIAGRAMS Power Distribution Circuit (3 of 3) (p. 28)



# **SYSTEM WIRING DIAGRAMS**Power Door Lock Circuit (p. 29)



# **SYSTEM WIRING DIAGRAMS Power Mirror Circuit (p. 30)**



# **SYSTEM WIRING DIAGRAMS Power Seat Circuits (p. 31)**



# **SYSTEM WIRING DIAGRAMS Power Window Circuit (p. 32)**



### SYSTEM WIRING DIAGRAMS Radio Circuits, W/ Amplifier (p. 33)



### SYSTEM WIRING DIAGRAMS Radio Circuits, W/O Amplifier (p. 34)



# **SYSTEM WIRING DIAGRAMS Shift Interlock Circuit (p. 35)**



### SYSTEM WIRING DIAGRAMS Charging Circuit (p. 36)



### SYSTEM WIRING DIAGRAMS Starting Circuit (p. 37)



## SYSTEM WIRING DIAGRAMS Supplemental Restraint Circuit (p. 38)



# **SYSTEM WIRING DIAGRAMS** 2.5L, Transmission Circuit (p. 39)



### SYSTEM WIRING DIAGRAMS 4.0L, Transmission Circuit (p. 40)



# **SYSTEM WIRING DIAGRAMS Warning System Circuits (p. 41)**



# **SYSTEM WIRING DIAGRAMS**Front Wiper/Washer Circuit (p. 42)



### SYSTEM WIRING DIAGRAMS Rear Wiper/Washer Circuit (p. 43)