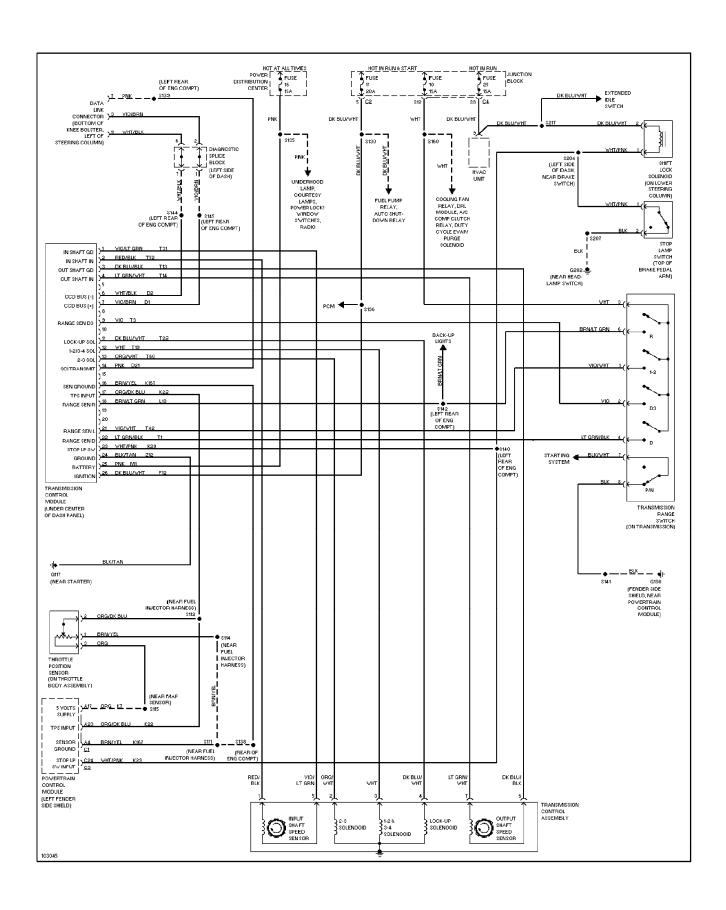

rcuit (p. 30)**



## **SYSTEM WIRING DIAGRAMS Power Seat Circuits (p. 31)**



## **SYSTEM WIRING DIAGRAMS Power Window Circuit (p. 32)**



#### SYSTEM WIRING DIAGRAMS Radio Circuits, W/ Amplifier (p. 33)



### SYSTEM WIRING DIAGRAMS Radio Circuits, W/O Amplifier (p. 34)



## **SYSTEM WIRING DIAGRAMS Shift Interlock Circuit (p. 35)**



### **SYSTEM WIRING DIAGRAMS** 2.5L, Starting Circuit (p. 36) 1998 Jeep Cherokee



#### SYSTEM WIRING DIAGRAMS Charging Circuit (p. 37)



## **SYSTEM WIRING DIAGRAMS** 4.0L, Starting Circuit (p. 38)



### SYSTEM WIRING DIAGRAMS Charging Circuit (p. 39)



## SYSTEM WIRING DIAGRAMS Supplemental Restraint Circuit (p. 40)



## **SYSTEM WIRING DIAGRAMS** 2.5L, Transmission Circuit (p. 41)



## SYSTEM WIRING DIAGRAMS 4.0L, Transmission Circuit (p. 42)



## **SYSTEM WIRING DIAGRAMS Warning System Circuits (p. 43)**



## **SYSTEM WIRING DIAGRAMS**Front Wiper/Washer Circuit (p. 44)



## SYSTEM WIRING DIAGRAMS Rear Wiper/Washer Circuit (p. 45)