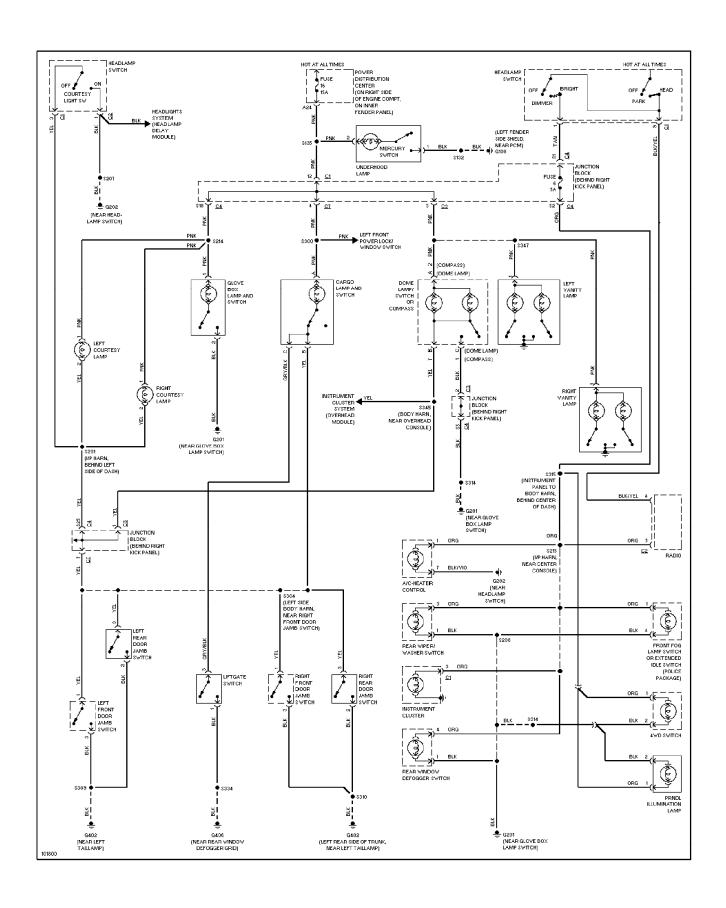

Performance Circuits (3 of 3) (p. 14)



## **SYSTEM WIRING DIAGRAMS Back-up Lamps Circuit (p. 15)**



## SYSTEM WIRING DIAGRAMS Exterior Lamps Circuit, W/ Trailer Tow (p. 16)



## SYSTEM WIRING DIAGRAMS Exterior Lamps Circuit, W/O Trailer Tow (p. 17)



## SYSTEM WIRING DIAGRAMS Ground Distribution Circuit (1 of 2) (p. 18)



## **SYSTEM WIRING DIAGRAMS Ground Distribution Circuit (2 of 2) (p. 19)**



## SYSTEM WIRING DIAGRAMS Headlamps/Fog Lamps Circuit, W/ DRL (p. 20)



# SYSTEM WIRING DIAGRAMS Headlamps/Fog Lamps Circuit, W/O DRL (p. 21)



#### SYSTEM WIRING DIAGRAMS Horn Circuit (p. 22)



## **SYSTEM WIRING DIAGRAMS Instrument Cluster Circuit (p. 23)**



#### SYSTEM WIRING DIAGRAMS Overhead Console Circuit (p. 24)



# **SYSTEM WIRING DIAGRAMS**Interior Light Circuit (p. 25)



### SYSTEM WIRING DIAGRAMS Power Distribution Circuit (1 of 3) (p. 26)



## SYSTEM WIRING DIAGRAMS Power Distribution Circuit (2 of 3) (p. 27)



## SYSTEM WIRING DIAGRAMS Power Distribution Circuit (3 of 3) (p. 28)



#### SYSTEM WIRING DIAGRAMS Power Door Lock Circuit (p. 29)



## **SYSTEM WIRING DIAGRAMS Power Mirror Circuit (p. 30)**



## **SYSTEM WIRING DIAGRAMS Power Seat Circuits (p. 31)**



## **SYSTEM WIRING DIAGRAMS Power Window Circuit (p. 32)**



#### SYSTEM WIRING DIAGRAMS Radio Circuits, W/ Amplifier (p. 33)



### SYSTEM WIRING DIAGRAMS Radio Circuits, W/O Amplifier (p. 34)



## **SYSTEM WIRING DIAGRAMS Shift Interlock Circuit (p. 35)**



### **SYSTEM WIRING DIAGRAMS** 2.5L, Starting Circuit (p. 36) 1998 Jeep Cherokee



#### SYSTEM WIRING DIAGRAMS Charging Circuit