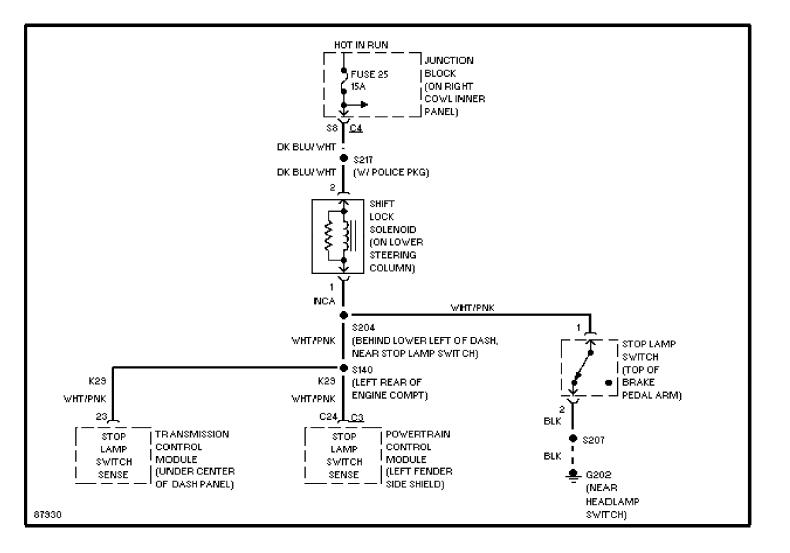

)**



#### SYSTEM WIRING DIAGRAMS Overhead Console Circuit (p. 24)



# **SYSTEM WIRING DIAGRAMS**Interior Light Circuit (p. 25)



### SYSTEM WIRING DIAGRAMS Power Distribution Circuit (1 of 3) (p. 26)



## SYSTEM WIRING DIAGRAMS Power Distribution Circuit (2 of 3) (p. 27)



## SYSTEM WIRING DIAGRAMS Power Distribution Circuit (3 of 3) (p. 28)



#### SYSTEM WIRING DIAGRAMS Power Door Lock Circuit (p. 29)



## **SYSTEM WIRING DIAGRAMS Power Mirror Circuit (p. 30)**



## **SYSTEM WIRING DIAGRAMS Power Seat Circuits (p. 31)**



## **SYSTEM WIRING DIAGRAMS Power Window Circuit (p. 32)**



#### SYSTEM WIRING DIAGRAMS Radio Circuits, W/ Amplifier (p. 33)



### SYSTEM WIRING DIAGRAMS Radio Circuits, W/O Amplifier (p. 34)



## **SYSTEM WIRING DIAGRAMS Shift Interlock Circuit (p. 35)**



### **SYSTEM WIRING DIAGRAMS** 2.5L, Starting Circuit (p. 36) 1998 Jeep Cherokee



#### SYSTEM WIRING DIAGRAMS Charging Circuit (p. 37)



## **SYSTEM WIRING DIAGRAMS** 4.0L, Starting Circuit (p. 38)



### SYSTEM WIRING DIAGRAMS Charging Circuit (p. 39)



## SYSTEM WIRING DIAGRAMS Supplemental Restraint Circuit (p. 40)



## **SYSTEM WIRING DIAGRAMS** 2.5L, Transmission Circuit (p. 41)



## SYSTEM WIRING DIAGRAMS 4.0L, Transmission Circuit (p. 42)



## **SYSTEM WIRING DIAGRAMS Warning System Circuits (p. 43)**



## **SYSTEM WIRING DIAGRAMS**Front Wiper/Washer Circuit (p. 44)



## SYSTEM WIRING DIAGRAMS Rear Wiper/Washer Circuit (p. 45)