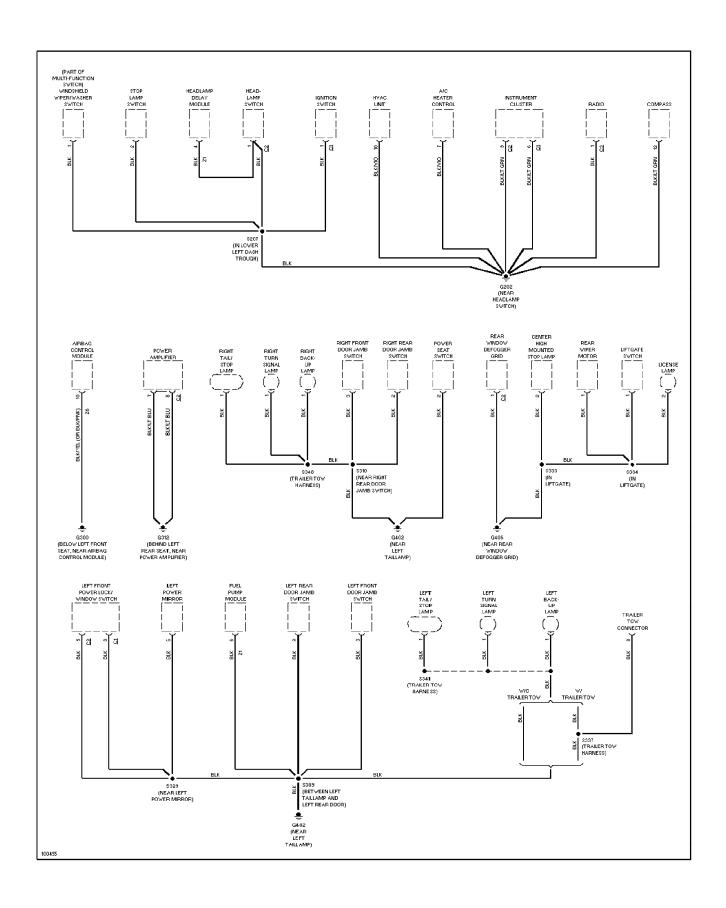

ance Circuits (1 of 3) (p. 9)



## SYSTEM WIRING DIAGRAMS 2.5L, Engine Performance Circuits (2 of 3) (p. 10)



## SYSTEM WIRING DIAGRAMS 2.5L, Engine Performance Circuits (3 of 3) (p. 11)



### SYSTEM WIRING DIAGRAMS 4.0L, Engine Performance Circuits (1 of 3) (p. 12)



## SYSTEM WIRING DIAGRAMS 4.0L, Engine Performance Circuits (2 of 3) (p. 13)



## SYSTEM WIRING DIAGRAMS 4.0L, Engine Performance Circuits (3 of 3) (p. 14)



## **SYSTEM WIRING DIAGRAMS Back-up Lamps Circuit (p. 15)**



## SYSTEM WIRING DIAGRAMS Exterior Lamps Circuit, W/ Trailer Tow (p. 16)



## SYSTEM WIRING DIAGRAMS Exterior Lamps Circuit, W/O Trailer Tow (p. 17)



## SYSTEM WIRING DIAGRAMS Ground Distribution Circuit (1 of 2) (p. 18)



## **SYSTEM WIRING DIAGRAMS Ground Distribution Circuit (2 of 2) (p. 19)**



## SYSTEM WIRING DIAGRAMS Headlamps/Fog Lamps Circuit, W/ DRL (p. 20)



# SYSTEM WIRING DIAGRAMS Headlamps/Fog Lamps Circuit, W/O DRL (p. 21)



#### SYSTEM WIRING DIAGRAMS Horn Circuit (p. 22)



## **SYSTEM WIRING DIAGRAMS Instrument Cluster Circuit (p. 23)**



#### SYSTEM WIRING DIAGRAMS Overhead Console Circuit (p. 24)



# **SYSTEM WIRING DIAGRAMS**Interior Light Circuit (p. 25)



### SYSTEM WIRING DIAGRAMS Power Distribution Circuit (1 of 3) (p. 26)



## SYSTEM WIRING DIAGRAMS Power Distribution Circuit (2 of 3) (p. 27)



## SYSTEM WIRING DIAGRAMS Power Distribution Circuit (3 of 3) (p. 28)



#### SYSTEM WIRING DIAGRAMS Power Door Lock Circuit (p. 29)



## **SYSTEM WIRING DIAGRAMS Power Mirror Circuit (p. 30)**



## **SYSTEM WIRING DIAGRAMS Power Seat Circuits (p. 31)**