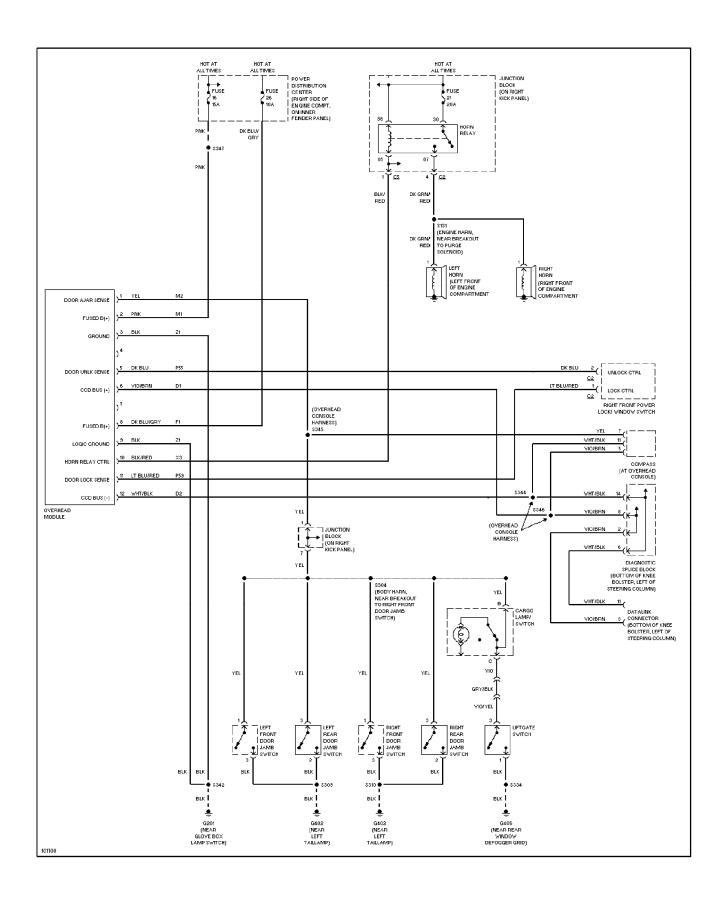

## SYSTEM WIRING DIAGRAMS A/C Circuit

1998 Jeep Cherokee

cdr@wp.pl



### SYSTEM WIRING DIAGRAMS

Heater Circuit (p. 2)



## **SYSTEM WIRING DIAGRAMS Anti-lock Brake Circuits (p. 3)**



#### SYSTEM WIRING DIAGRAMS Anti-theft Circuit (p. 4)



#### SYSTEM WIRING DIAGRAMS Computer Data Lines (p. 5)



# **SYSTEM WIRING DIAGRAMS Cooling Fan Circuit (p. 6)**



## **SYSTEM WIRING DIAGRAMS**Cruise Control Circuit (p. 7)



# SYSTEM WIRING DIAGRAMS Defogger Circuit (p. 8)



### SYSTEM WIRING DIAGRAMS 2.5L, Engine Performance Circuits (1 of 3) (p. 9)



## SYSTEM WIRING DIAGRAMS 2.5L, Engine Performance Circuits (2 of 3) (p. 10)



## SYSTEM WIRING DIAGRAMS 2.5L, Engine Performance Circuits (3 of 3) (p. 11)



### SYSTEM WIRING DIAGRAMS 4.0L, Engine Performance Circuits (1 of 3) (p. 12)



## SYSTEM WIRING DIAGRAMS 4.0L, Engine Performance Circuits (2 of 3) (p. 13)



## SYSTEM WIRING DIAGRAMS 4.0L, Engine Performance Circuits (3 of 3) (p. 14)



## **SYSTEM WIRING DIAGRAMS Back-up Lamps Circuit (p. 15)**



## SYSTEM WIRING DIAGRA