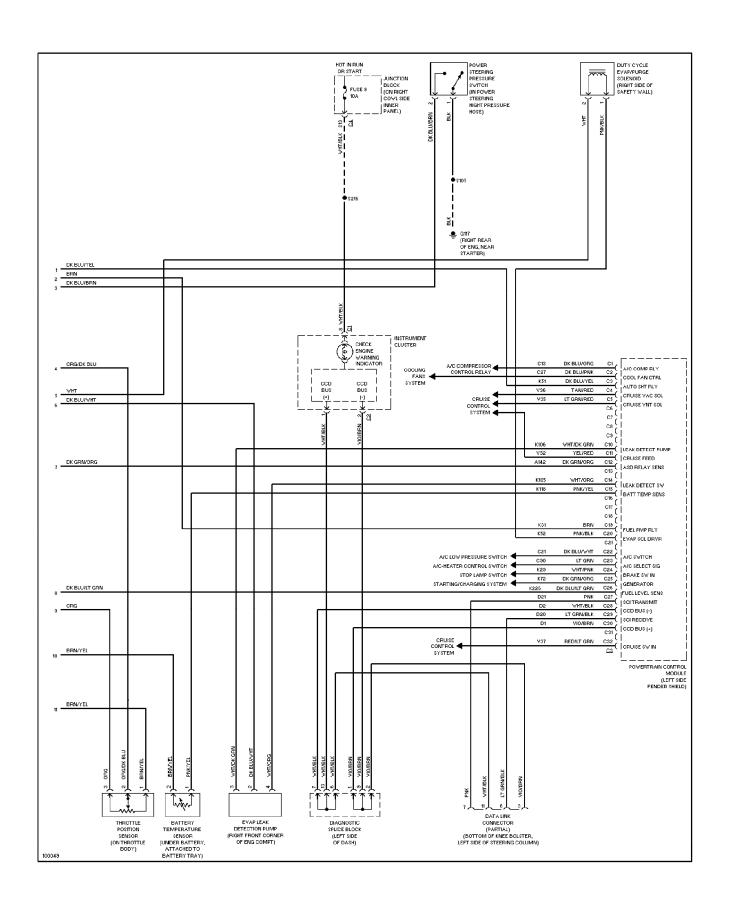

## SYSTEM WIRING DIAGRAMS A/C Circuit

1998 Jeep Cherokee

cdr@wp.pl



### SYSTEM WIRING DIAGRAMS

Heater Circuit (p. 2)



## **SYSTEM WIRING DIAGRAMS Anti-lock Brake Circuits (p. 3)**



#### SYSTEM WIRING DIAGRAMS Anti-theft Circuit (p. 4)



#### SYSTEM WIRING DIAGRAMS Computer Data Lines (p. 5)



# **SYSTEM WIRING DIAGRAMS Cooling Fan Circuit (p. 6)**



## **SYSTEM WIRING DIAGRAMS**Cruise Control Circuit (p. 7)



# SYSTEM WIRING DIAGRAMS Defogger Circuit (p. 8)



### SYSTEM WIRING DIAGRAMS 2.5L, Engine Performance Circuits (1 of 3) (p. 9)



## SYSTEM WIRING DIAGRAMS 2.5L, Engine Performance Circuits (2 of 3) (p. 10)



## SYSTEM WIRING DIAGRAMS 2.5L, Engine Performance Circuits (3 of 3) (p. 11)



### SYSTEM WIRING DIAGRAMS 4.0L, Engine Performance Circuits (1 of 3) (p. 12)



## SYSTEM WIRING DIAGRAMS 4.0L, Engine Performance Circuits (2 of 3) (p. 13)



## SYSTEM WIRING DIAGRAMS 4.0L, Engine Performance Circuits (3 of 3) (p. 14)



## **SYSTEM WIRING DIAGRAMS Back-up Lamps Circuit (p. 15)**



## SYSTEM WIRING DIAGRAMS Exterior Lamps Circuit, W/ Trailer Tow (p. 16)



## SYSTEM WIRING DIAGRAMS Exterior Lamps Circuit, W/O Trailer Tow (p. 17)



## SYSTEM WIRING DIAGRAMS Ground Distribution Circuit (1 of 2) (p. 18)



## **SYSTEM WIRING DIAGRAMS Ground Distribution Circuit (2 of 2) (p. 19)**



## SYSTEM WIRING DIAGRAMS Headlamps/Fog Lamps Circuit, W/ DRL (p. 20)



# SYSTEM WIRING DIAGRAMS Headlamps/Fog Lamps Circuit, W/O DRL (p. 21)



#### SYSTEM WIRING DIAGRAMS Horn Circuit (p