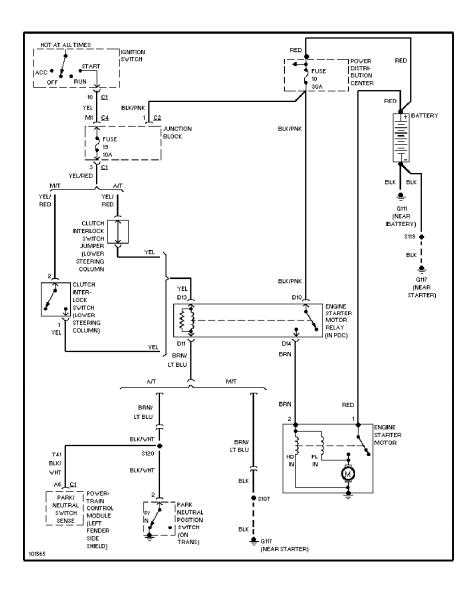

RING DIAGRAMS**Interior Light Circuit (p. 25)



### SYSTEM WIRING DIAGRAMS Power Distribution Circuit (1 of 3) (p. 26)



## SYSTEM WIRING DIAGRAMS Power Distribution Circuit (2 of 3) (p. 27)



## SYSTEM WIRING DIAGRAMS Power Distribution Circuit (3 of 3) (p. 28)



#### SYSTEM WIRING DIAGRAMS Power Door Lock Circuit (p. 29)



## **SYSTEM WIRING DIAGRAMS Power Mirror Circuit (p. 30)**



## **SYSTEM WIRING DIAGRAMS Power Seat Circuits (p. 31)**



## **SYSTEM WIRING DIAGRAMS Power Window Circuit (p. 32)**



#### SYSTEM WIRING DIAGRAMS Radio Circuits, W/ Amplifier (p. 33)



### SYSTEM WIRING DIAGRAMS Radio Circuits, W/O Amplifier (p. 34)



## **SYSTEM WIRING DIAGRAMS Shift Interlock Circuit (p. 35)**



### **SYSTEM WIRING DIAGRAMS** 2.5L, Starting Circuit (p. 36) 1998 Jeep Cherokee



#### SYSTEM WIRING DIAGRAMS Charging Circuit (p. 37)



## **SYSTEM WIRING DIAGRAMS** 4.0L, Starting Circuit (p. 38)



### SYSTEM WIRING DIAGRAMS Charging Circuit (p. 39)



## SYSTEM WIRING DIAGRAMS Supplemental Restraint Circuit (p. 40)



## **SYSTEM WIRING DIAGRAMS** 2.5L, Transmission Circuit (p. 41)



## SYSTEM WIRING DIAGRAMS 4.0L, Transmission Circuit (p. 42)



## **SYSTEM WIRING DIAGRAMS Warning System Circuits (p. 43)**



## **SYSTEM WIRING DIAGRAMS**Front Wiper/Washer Circuit (p. 44)



## SYSTEM WIRING DIAGRAMS Rear Wiper/Washer Circuit (p. 45)