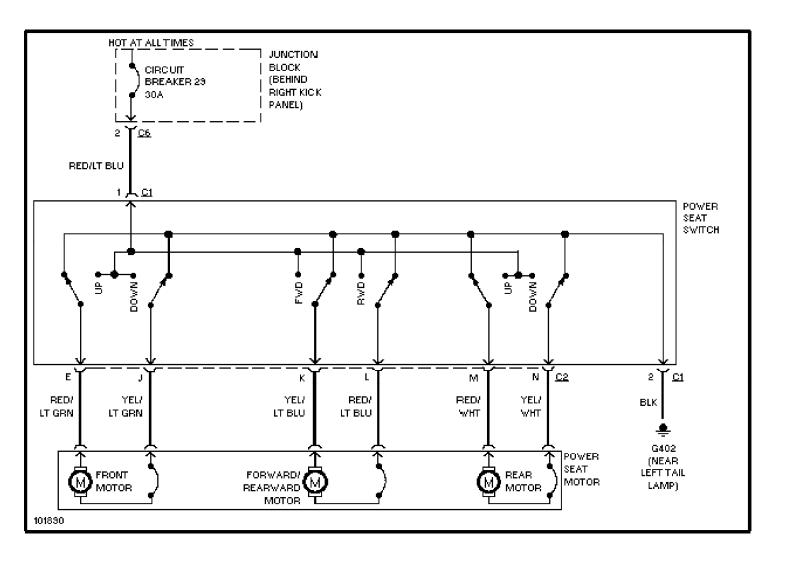

## SYSTEM WIRING DIAGRAMS Headlamps/Fog Lamps Circuit, W/ DRL (p. 20)



# SYSTEM WIRING DIAGRAMS Headlamps/Fog Lamps Circuit, W/O DRL (p. 21)



#### SYSTEM WIRING DIAGRAMS Horn Circuit (p. 22)



## **SYSTEM WIRING DIAGRAMS Instrument Cluster Circuit (p. 23)**



#### SYSTEM WIRING DIAGRAMS Overhead Console Circuit (p. 24)



# **SYSTEM WIRING DIAGRAMS**Interior Light Circuit (p. 25)



### SYSTEM WIRING DIAGRAMS Power Distribution Circuit (1 of 3) (p. 26)



## SYSTEM WIRING DIAGRAMS Power Distribution Circuit (2 of 3) (p. 27)



## SYSTEM WIRING DIAGRAMS Power Distribution Circuit (3 of 3) (p. 28)



#### SYSTEM WIRING DIAGRAMS Power Door Lock Circuit (p. 29)



## **SYSTEM WIRING DIAGRAMS Power Mirror Circuit (p. 30)**



## **SYSTEM WIRING DIAGRAMS Power Seat Circuits (p. 31)**



## **SYSTEM WIRING DIAGRAMS Power Window Circuit (p. 32)**



#### SYSTEM WIRING DIAGRAMS Radio Circuits, W/ Amplifier (p. 33)



### SYSTEM WIRING DIAGRAMS Radio Circuits, W/O Amplifier (p. 34)



## **SYSTEM WIRING DIAGRAMS Shift Interlock Circuit (p. 35)**



### **SYSTEM WIRING DIAGRAMS** 2.5L, Starting Circuit (p. 36) 1998 Jeep Cherokee



#### SYSTEM WIRING DIAGRAMS Charging Circuit (p. 37)



## **SYSTEM WIRING DIAGRAMS** 4.0L, Starting Circuit (p. 38)



### SYSTEM WIRING DIAGRAMS Charging Circuit (p. 39)



## SYSTEM WIRING DIAGRAMS Supplemental Restraint Circuit (p. 40)



## **SYSTEM WIRING DIAGRAMS** 2.5L, Transmission Circuit (p. 41)



## SYSTEM WIRING DIAGRAMS 4.0L, Transmission Circuit (p. 42)



## **SYSTEM WIRING DIAGRAMS Warning System Circuits (p. 43)**



## **SYSTEM