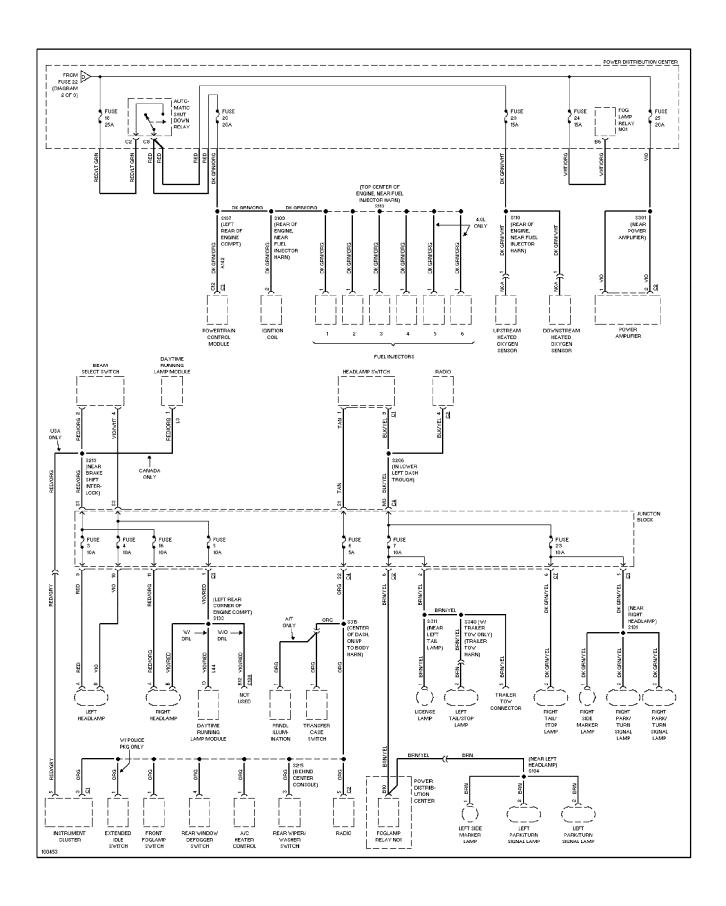

s Circuit, W/O Trailer Tow (p. 17)



## SYSTEM WIRING DIAGRAMS Ground Distribution Circuit (1 of 2) (p. 18)



## **SYSTEM WIRING DIAGRAMS Ground Distribution Circuit (2 of 2) (p. 19)**



## SYSTEM WIRING DIAGRAMS Headlamps/Fog Lamps Circuit, W/ DRL (p. 20)



# SYSTEM WIRING DIAGRAMS Headlamps/Fog Lamps Circuit, W/O DRL (p. 21)



#### SYSTEM WIRING DIAGRAMS Horn Circuit (p. 22)



## **SYSTEM WIRING DIAGRAMS Instrument Cluster Circuit (p. 23)**



#### SYSTEM WIRING DIAGRAMS Overhead Console Circuit (p. 24)



# **SYSTEM WIRING DIAGRAMS**Interior Light Circuit (p. 25)



### SYSTEM WIRING DIAGRAMS Power Distribution Circuit (1 of 3) (p. 26)



## SYSTEM WIRING DIAGRAMS Power Distribution Circuit (2 of 3) (p. 27)



## SYSTEM WIRING DIAGRAMS Power Distribution Circuit (3 of 3) (p. 28)



#### SYSTEM WIRING DIAGRAMS Power Door Lock Circuit (p. 29)



## **SYSTEM WIRING DIAGRAMS Power Mirror Circuit (p. 30)**



## **SYSTEM WIRING DIAGRAMS Power Seat Circuits (p. 31)**



## **SYSTEM WIRING DIAGRAMS Power Window Circuit (p. 32)**



#### SYSTEM WIRING DIAGRAMS Radio Circuits, W/ Amplifier (p. 33)



### SYSTEM WIRING DIAGRAMS Radio Circuits, W/O Amplifier (p. 34)



## **SYSTEM WIRING DIAGRAMS Shift Interlock Circuit (p. 35)**



### **SYSTEM WIRING DIAGRAMS** 2.5L, Starting Circuit (p. 36) 1998 Jeep Cherokee



#### SYSTEM WIRING DIAGRAMS Charging Circuit (p. 37)



## **SYSTEM WIRING DIAGRAMS** 4.0L, Starting Circuit (p. 38)



### SYSTEM WIRING DIAGRAMS Charging Circuit (p. 39)



## SYSTEM WIRING DIAGRAMS Supplemental Restraint Circuit (p. 40)



## **SYSTEM WIRING DIA