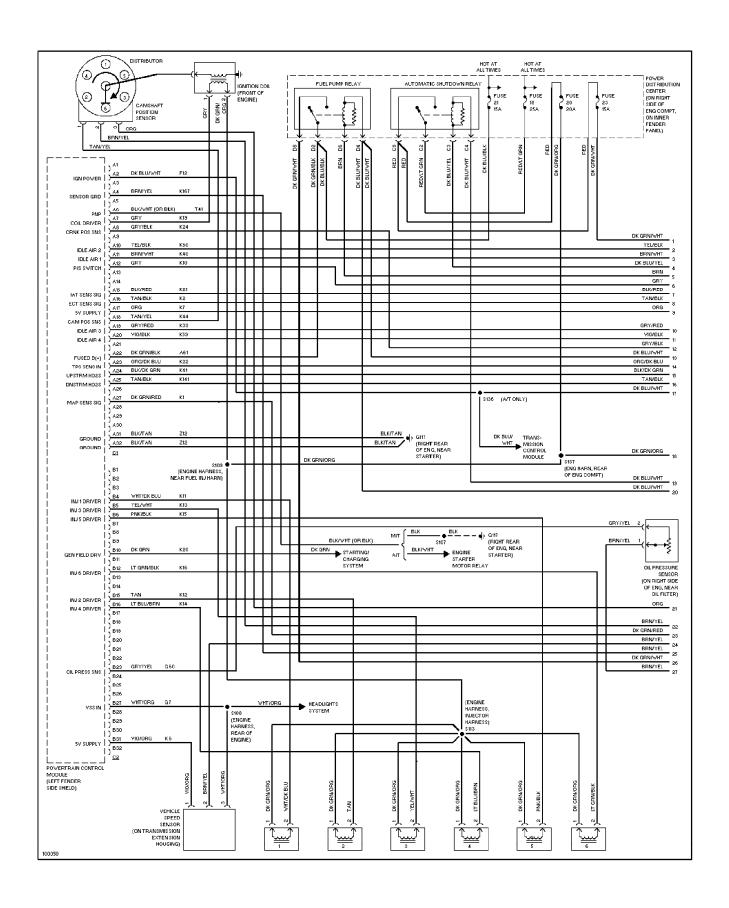

## **SYSTEM WIRING DIAGRAMS** 2.5L, Transmission Circuit (p. 41)

## SYSTEM WIRING DIAGRAMS 4.0L, Transmission Circuit (p. 42)