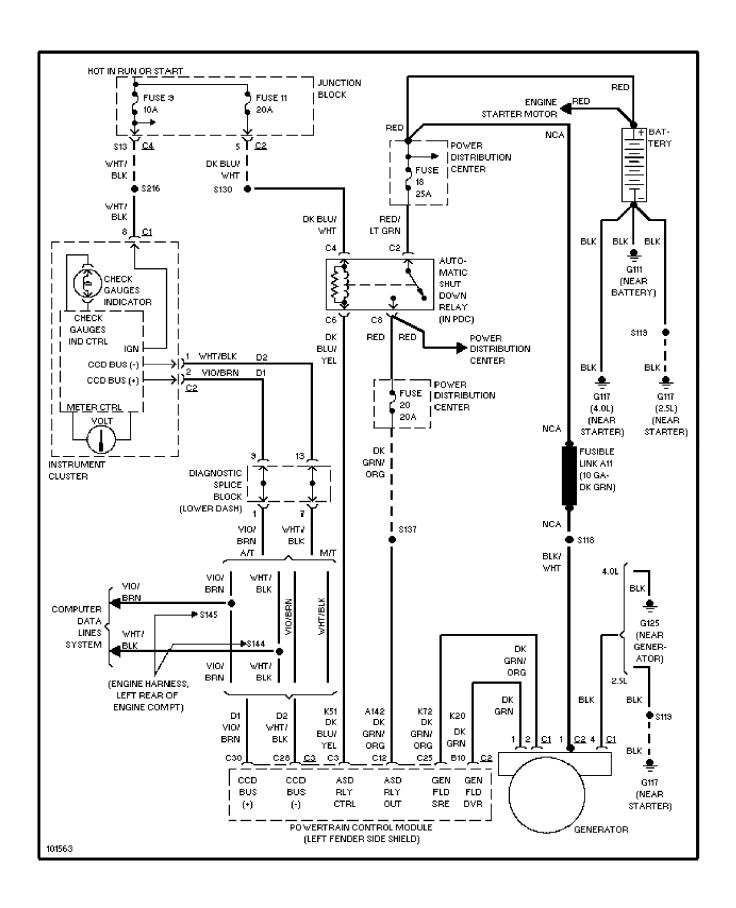

### **SYSTEM WIRING DIAGRAMS** 2.5L, Starting Circuit (p. 36) 1998 Jeep Cherokee

#### SYSTEM WIRING DIAGRAMS Charging Circuit (p. 37)