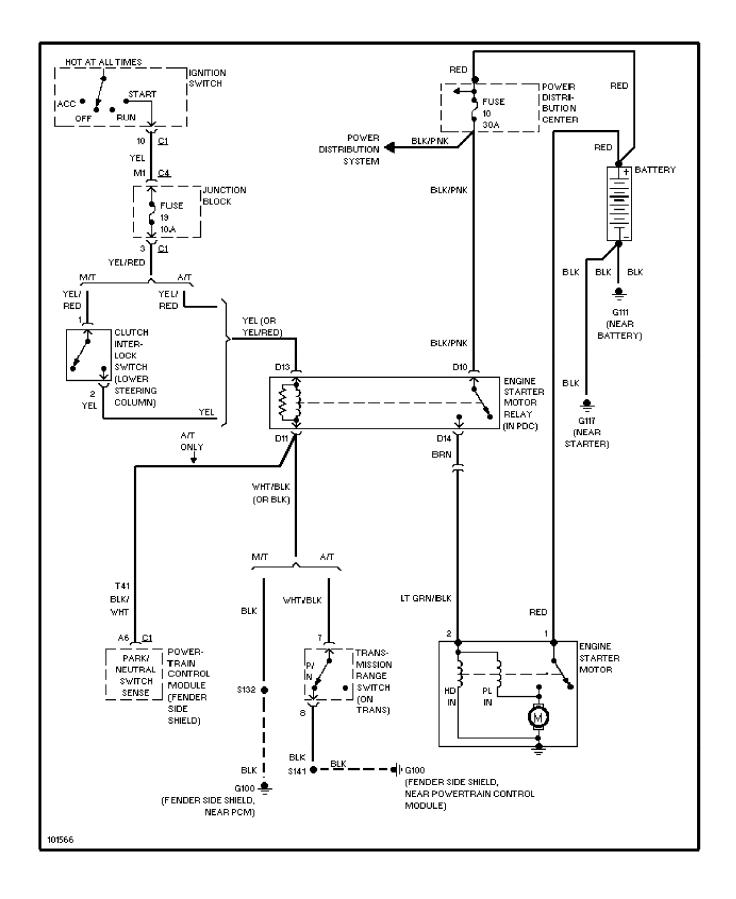

## **SYSTEM WIRING DIAGRAMS** 4.0L, Starting Circuit (p. 38)

### SYSTEM WIRING DIAGRAMS Charging Circuit (p. 39)