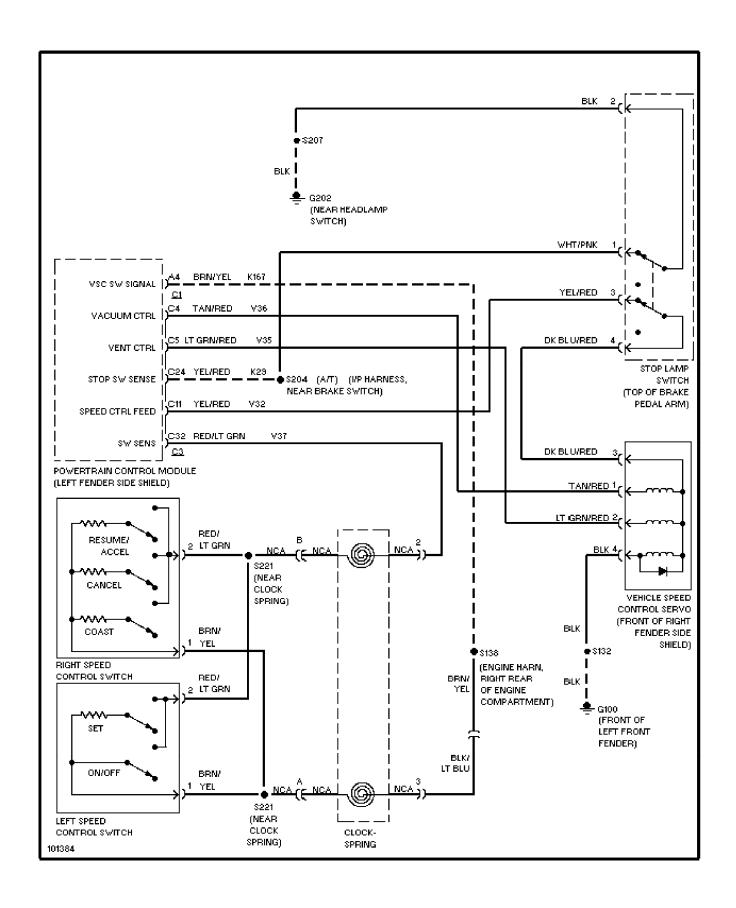

## SYSTEM WIRING DIAGRAMS A/C Circuit

1998 Jeep Cherokee

cdr@wp.pl



### SYSTEM WIRING DIAGRAMS

Heater Circuit (p. 2)



## **SYSTEM WIRING DIAGRAMS Anti-lock Brake Circuits (p. 3)**



#### SYSTEM WIRING DIAGRAMS Anti-theft Circuit (p. 4)



#### SYSTEM WIRING DIAGRAMS Computer Data Lines (p. 5)



# **SYSTEM WIRING DIAGRAMS Cooling Fan Circuit (p. 6)**



## **SYSTEM WIRING DIAGRAMS**Cruise Control Circuit (p. 7)



# SYSTEM WIRING DIAGRAMS Defogger Circuit (p. 8)



### SYSTEM WIRING DIAGRAMS 2.5L, Engine Performance Circuits (1 of 3) (p. 9)



## SYSTEM WIRING DIAGRAMS 2.5L, Engine Performance Circuits (2 of 3) (p. 10)



## SYSTEM WIRING DIAGRAMS 2.5L, Engine Performance Circuits (3 of 3) (p. 11)



### SYSTEM WIRING DIAGRAMS 4.0L, Engine Performance Circuits (1 of 3) (p. 12)



## SYSTEM WIRING DIAGRAMS 4.0L, Engine Performance Circuits (2 of 3) (p. 13)



## SYSTEM WIRING DIAGRAMS 4.0L, Engine Performance Circuits (3 of 3) (p. 14)



## **SYSTEM WIRING DIAGRAMS Back-up Lamps Circuit (p. 15)**



## SYSTEM WIRING DIAGRAMS Exterior Lamps Circuit, W/ Trailer Tow (p. 16)



## SYSTEM WIRING DIAGRAMS Exterior Lamps Circuit, W/O Trailer Tow (p. 17)



## SYSTEM WIRING DIAGRAMS Ground Distribution Cir