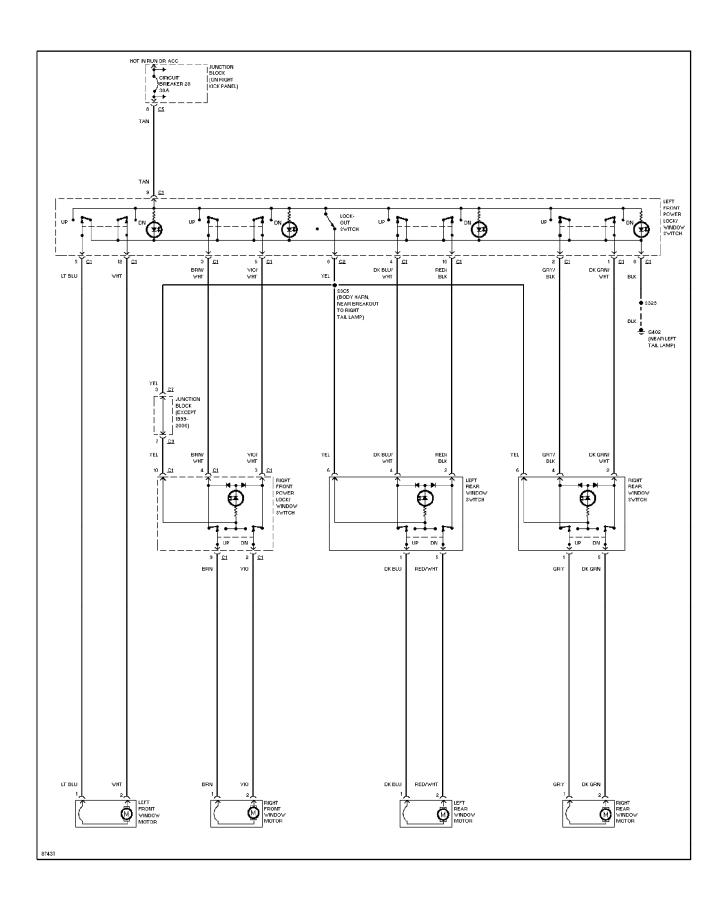

DRL (p. 20)



# SYSTEM WIRING DIAGRAMS Headlamps/Fog Lamps Circuit, W/O DRL (p. 21)



#### SYSTEM WIRING DIAGRAMS Horn Circuit (p. 22)



## **SYSTEM WIRING DIAGRAMS Instrument Cluster Circuit (p. 23)**



#### SYSTEM WIRING DIAGRAMS Overhead Console Circuit (p. 24)



# **SYSTEM WIRING DIAGRAMS**Interior Light Circuit (p. 25)



### SYSTEM WIRING DIAGRAMS Power Distribution Circuit (1 of 3) (p. 26)



## SYSTEM WIRING DIAGRAMS Power Distribution Circuit (2 of 3) (p. 27)



## SYSTEM WIRING DIAGRAMS Power Distribution Circuit (3 of 3) (p. 28)



#### SYSTEM WIRING DIAGRAMS Power Door Lock Circuit (p. 29)



## **SYSTEM WIRING DIAGRAMS Power Mirror Circuit (p. 30)**



## **SYSTEM WIRING DIAGRAMS Power Seat Circuits (p. 31)**



## **SYSTEM WIRING DIAGRAMS Power Window Circuit (p. 32)**



#### SYSTEM WIRING DIAGRAMS Radio Circuits, W/ Amplifier (p. 33)



### SYSTEM WIRING DIAGRAMS Radio Circuits, W/O Amplifier (p. 34)



## **SYSTEM WIRING DIAGRAMS Shift Interlock Circuit (p. 35)**



### **SYSTEM WIRING DIAGRAMS** 2.5L, Starting Circuit (p. 36) 1998 Jeep Cherokee



#### SYSTEM WIRING DIAGRAMS Charging Circuit (p. 37)



## **SYSTEM WIRING DIAGRAMS** 4.0L, Starting Circuit (p. 38)



### SYSTEM WIRING DIAGRAMS Charging Circuit (p. 39)



## SYSTEM WIRING DIAGRAMS Supplemental Restraint Circuit (p. 40)



## **SYSTEM WIRING DIAGRAMS** 2.5L, Transmission Circuit (p. 41)



## SYSTEM WIRING DIAGRAMS 4.0L, Transmission Circuit (p. 42)



## **SYSTEM WIRING DIAGRAMS Warning System Circuits (p. 43)**



## **SYSTEM WIRING DIAGRAMS**Front Wiper/Washer Circuit (p. 44)



## SYS