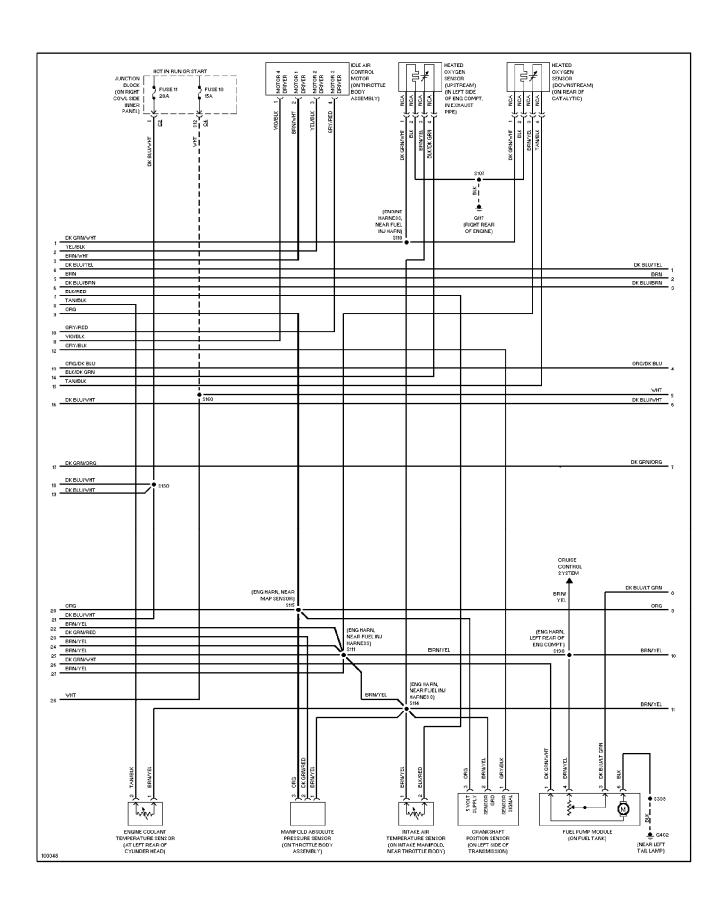

## SYSTEM WIRING DIAGRAMS A/C Circuit

1998 Jeep Cherokee

cdr@wp.pl



### SYSTEM WIRING DIAGRAMS

Heater Circuit (p. 2)



## **SYSTEM WIRING DIAGRAMS Anti-lock Brake Circuits (p. 3)**



#### SYSTEM WIRING DIAGRAMS Anti-theft Circuit (p. 4)



#### SYSTEM WIRING DIAGRAMS Computer Data Lines (p. 5)



# **SYSTEM WIRING DIAGRAMS Cooling Fan Circuit (p. 6)**



## **SYSTEM WIRING DIAGRAMS**Cruise Control Circuit (p. 7)



# SYSTEM WIRING DIAGRAMS Defogger Circuit (p. 8)



### SYSTEM WIRING DIAGRAMS 2.5L, Engine Performance Circuits (1 of 3) (p. 9)



## SYSTEM WIRING DIAGRAMS 2.5L, Engine Performance Circuits (2 of 3) (p. 10)



## SYSTEM WIRING DIAGRAMS 2.5L, Engine Performance Circuits (3 of 3) (p. 11)



### SYSTEM WIRING DIAGRAMS 4.0L, Engine Performance Circuits (1 of 3) (p. 12)



## SYSTEM WIRING DIAGRAMS 4.0L, Engine Performance Circuits (2 of 3) (p. 13)



## SYSTEM WIRING DIAGRAMS 4.0L, Engine Performance Circuits (3 of 3) (p. 14)



## **SYSTEM WIRING DIAGRAMS Back-up Lamps Circuit (p. 15)**



## SYSTEM WIRING DIAGRAMS Exterior Lamps Circuit, W/ Trailer Tow (p. 16)



## SYSTEM WIRING DIAGRAMS Exterior Lamps Circuit, W/O Trailer Tow (p. 17)



## SYSTEM WIRING DIAGRAMS Ground Distribution Circuit (1 of 2) (p. 18)



## **SYSTEM WIRING DIAGRAMS Ground Distribution Circuit (2 of 2) (p. 19)**



## SYSTEM WIRING DIAGRAMS Headlamps/Fog Lamps Circuit, W/ DRL (p. 20)



# SYSTEM WIRING DIAGRAMS Headlamps/F