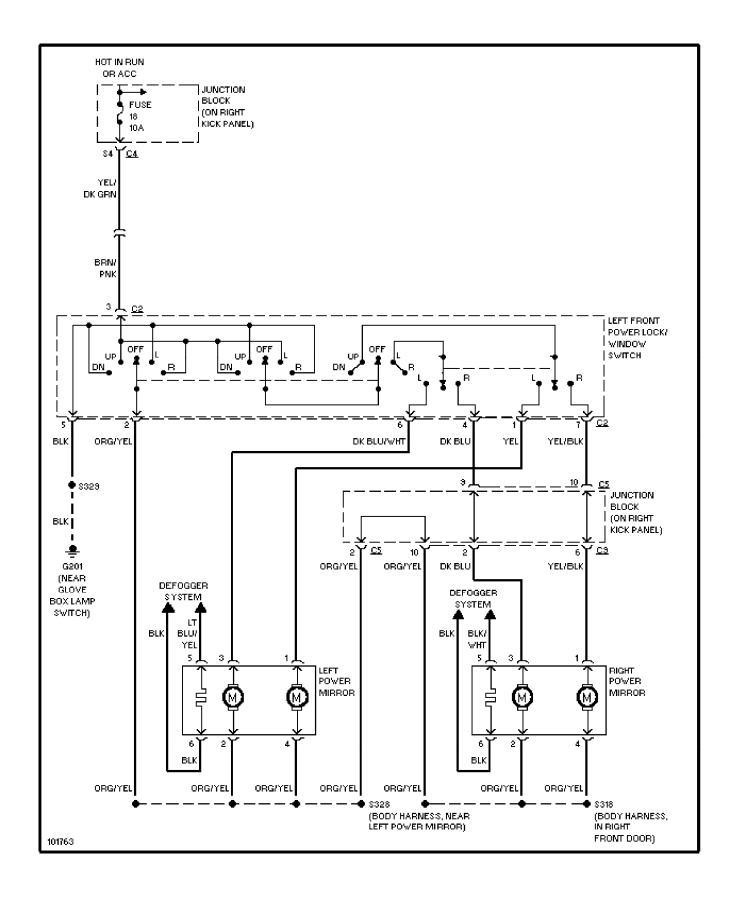

IRING DIAGRAMS Ground Distribution Circuit (2 of 2) (p. 19)**



## SYSTEM WIRING DIAGRAMS Headlamps/Fog Lamps Circuit, W/ DRL (p. 20)



# SYSTEM WIRING DIAGRAMS Headlamps/Fog Lamps Circuit, W/O DRL (p. 21)



#### SYSTEM WIRING DIAGRAMS Horn Circuit (p. 22)



## **SYSTEM WIRING DIAGRAMS Instrument Cluster Circuit (p. 23)**



#### SYSTEM WIRING DIAGRAMS Overhead Console Circuit (p. 24)



# **SYSTEM WIRING DIAGRAMS**Interior Light Circuit (p. 25)



### SYSTEM WIRING DIAGRAMS Power Distribution Circuit (1 of 3) (p. 26)



## SYSTEM WIRING DIAGRAMS Power Distribution Circuit (2 of 3) (p. 27)



## SYSTEM WIRING DIAGRAMS Power Distribution Circuit (3 of 3) (p. 28)



#### SYSTEM WIRING DIAGRAMS Power Door Lock Circuit (p. 29)



## **SYSTEM WIRING DIAGRAMS Power Mirror Circuit (p. 30)**



## **SYSTEM WIRING DIAGRAMS Power Seat Circuits (p. 31)**



## **SYSTEM WIRING DIAGRAMS Power Window Circuit (p. 32)**



#### SYSTEM WIRING DIAGRAMS Radio Circuits, W/ Amplifier (p. 33)



### SYSTEM WIRING DIAGRAMS Radio Circuits, W/O Amplifier (p. 34)



## **SYSTEM WIRING DIAGRAMS Shift Interlock Circuit (p. 35)**



### **SYSTEM WIRING DIAGRAMS** 2.5L, Starting Circuit (p. 36) 1998 Jeep Cherokee



#### SYSTEM WIRING DIAGRAMS Charging Circuit (p. 37)



## **SYSTEM WIRING DIAGRAMS** 4.0L, Starting Circuit (p. 38)



### SYSTEM WIRING DIAGRAMS Charging Circuit (p. 39)



## SYSTEM WIRING DIAGRAMS Supplemental Restraint Circuit (p. 40)



## **SYSTEM WIRING DIAGRAMS** 2.5L, Transmission Circuit (p. 41)



## SYSTEM WIRING DIAGRAMS 4.0L, Transmission Circuit (p. 42)



## **SYSTEM WIR