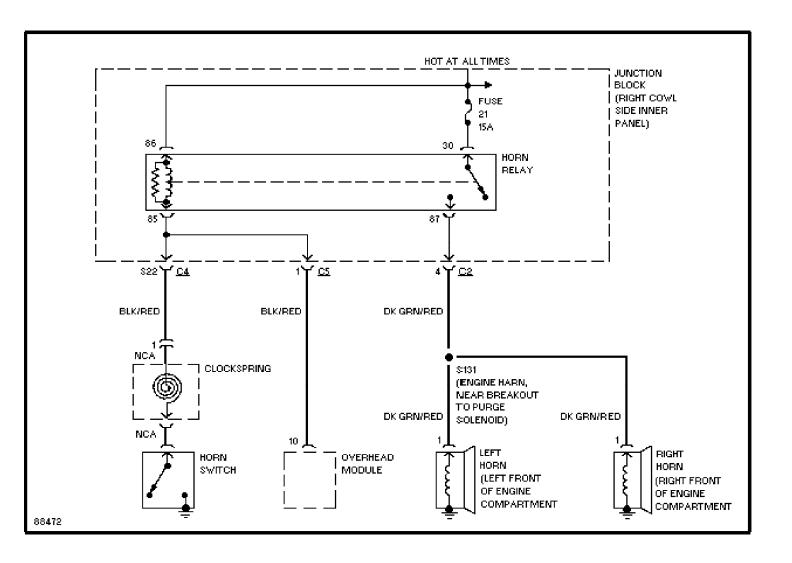

YSTEM WIRING DIAGRAMS 4.0L, Engine Performance Circuits (1 of 3) (p. 12)



## SYSTEM WIRING DIAGRAMS 4.0L, Engine Performance Circuits (2 of 3) (p. 13)



## SYSTEM WIRING DIAGRAMS 4.0L, Engine Performance Circuits (3 of 3) (p. 14)



## **SYSTEM WIRING DIAGRAMS Back-up Lamps Circuit (p. 15)**



## SYSTEM WIRING DIAGRAMS Exterior Lamps Circuit, W/ Trailer Tow (p. 16)



## SYSTEM WIRING DIAGRAMS Exterior Lamps Circuit, W/O Trailer Tow (p. 17)



## SYSTEM WIRING DIAGRAMS Ground Distribution Circuit (1 of 2) (p. 18)



## **SYSTEM WIRING DIAGRAMS Ground Distribution Circuit (2 of 2) (p. 19)**



## SYSTEM WIRING DIAGRAMS Headlamps/Fog Lamps Circuit, W/ DRL (p. 20)



# SYSTEM WIRING DIAGRAMS Headlamps/Fog Lamps Circuit, W/O DRL (p. 21)



#### SYSTEM WIRING DIAGRAMS Horn Circuit (p. 22)



## **SYSTEM WIRING DIAGRAMS Instrument Cluster Circuit (p. 23)**



#### SYSTEM WIRING DIAGRAMS Overhead Console Circuit (p. 24)



# **SYSTEM WIRING DIAGRAMS**Interior Light Circuit (p. 25)



### SYSTEM WIRING DIAGRAMS Power Distribution Circuit (1 of 3) (p. 26)



## SYSTEM WIRING DIAGRAMS Power Distribution Circuit (2 of 3) (p. 27)



## SYSTEM WIRING DIAGRAMS Power Distribution Circuit (3 of 3) (p. 28)



#### SYSTEM WIRING DIAGRAMS Power Door Lock Circuit (p. 29)



## **SYSTEM WIRING DIAGRAMS Power Mirror Circuit (p. 30)**



## **SYSTEM WIRING DIAGRAMS Power Seat Circuits (p. 31)**



## **SYSTEM WIRING DIAGRAMS Power Window Circuit (p. 32)**



#### SYSTEM WIRING DIAGRAMS Radio Circuits, W/ Amplifier (p. 33)



### SYSTEM WIRING DIAGRAMS Radio Circuits, W/O Amplifier (p. 34)