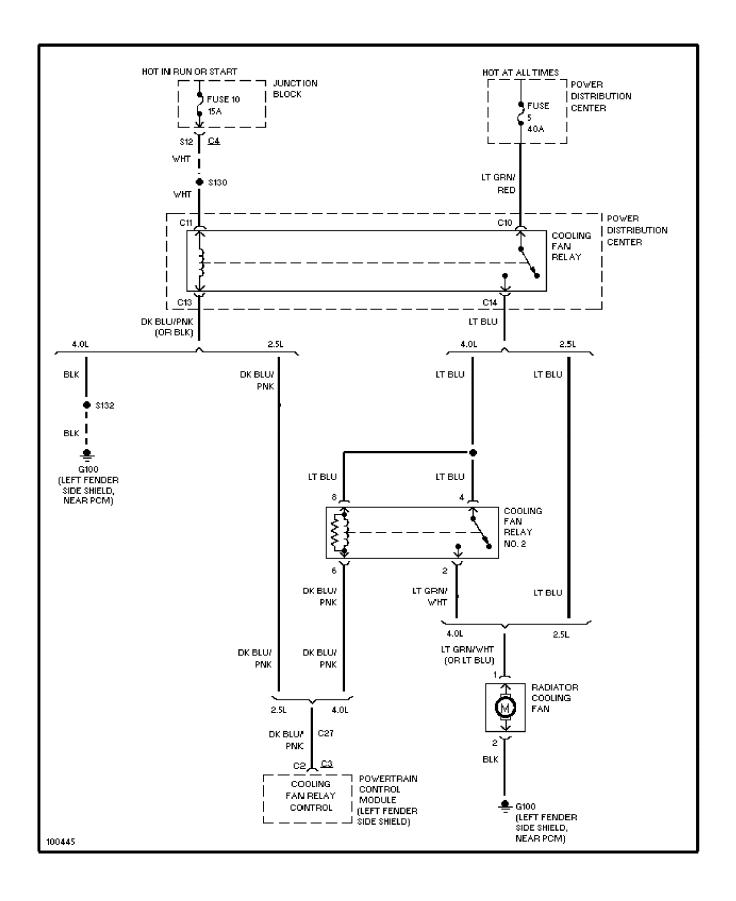

## SYSTEM WIRING DIAGRAMS A/C Circuit

1998 Jeep Cherokee

cdr@wp.pl



### SYSTEM WIRING DIAGRAMS

Heater Circuit (p. 2)



## **SYSTEM WIRING DIAGRAMS Anti-lock Brake Circuits (p. 3)**



#### SYSTEM WIRING DIAGRAMS Anti-theft Circuit (p. 4)



#### SYSTEM WIRING DIAGRAMS Computer Data Lines (p. 5)



# **SYSTEM WIRING DIAGRAMS Cooling Fan Circuit (p. 6)**



## **SYSTEM WIRING DIAGRAMS**Cruise Control Circuit (p. 7)



# SYSTEM WIRING DIAGRAMS Defogger Circuit (p. 8)



### SYSTEM WIRING DIAGRAMS 2.5L, Engine Performance Circuits (1 of 3) (p. 9)



## SYSTEM WIRING DIAGRAMS 2.5L, Engine Performance Circuits (2 of 3) (p. 10)



## SYSTEM WIRING DIAGRAMS 2.5L, Engine Performance Circuits (3 of 3) (p. 11)



### SYSTEM WIRING DIAGRAMS 4.0L, Engine Performance Circuits (1 of 3) (p. 12)



## SYSTEM WIRING DIAGRAMS 4.0L, Engine Performance Circuits (2 of 3) (p. 13)



## SYSTEM WIRING DIAGRAMS 4.0L, Engine Performance Circuits (3 of 3) (p. 14)



## **SYSTEM WIRING DIAGRAMS Back-up Lamps Circuit (p. 15)**



## SYSTEM WIRING DIAGRAMS Exterior Lamps Circuit, W/ Trailer Tow (p. 16)



## SYSTEM WIRING DIAGRAMS Exterior Lamps Circuit, W/O Trailer To