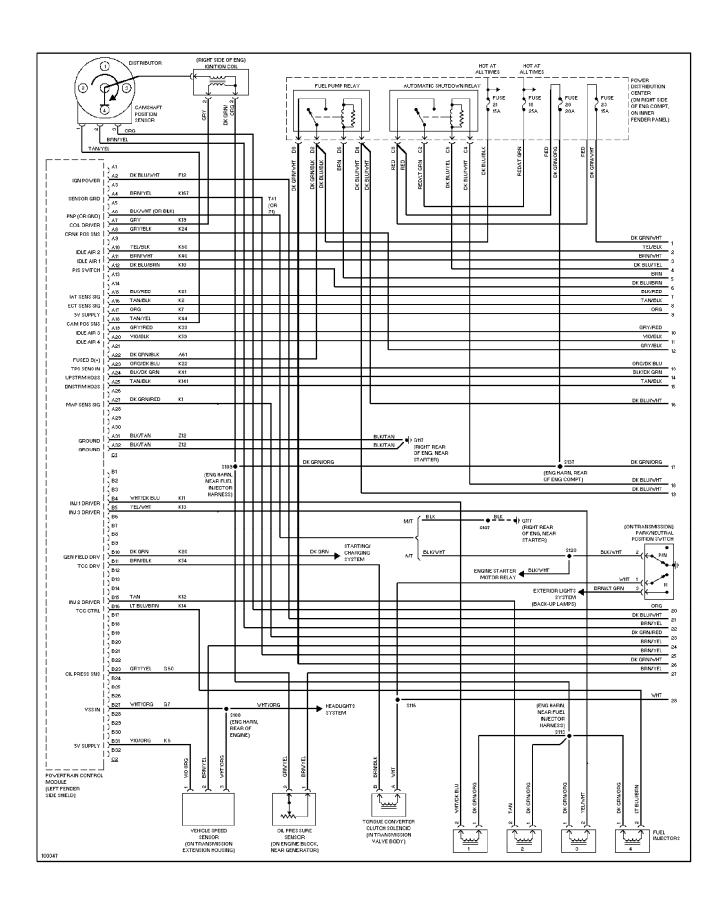

### SYSTEM WIRING DIAGRAMS 4.0L, Engine Performance Circuits (1 of 3) (p. 12)

## SYSTEM WIRING DIAGRAMS 4.0L, Engine Performance Circuits (2 of 3) (p. 13)

## SYSTEM WIRING DIAGRAMS 4.0L, Engine Performance Circuits (3 of 3) (p. 14)