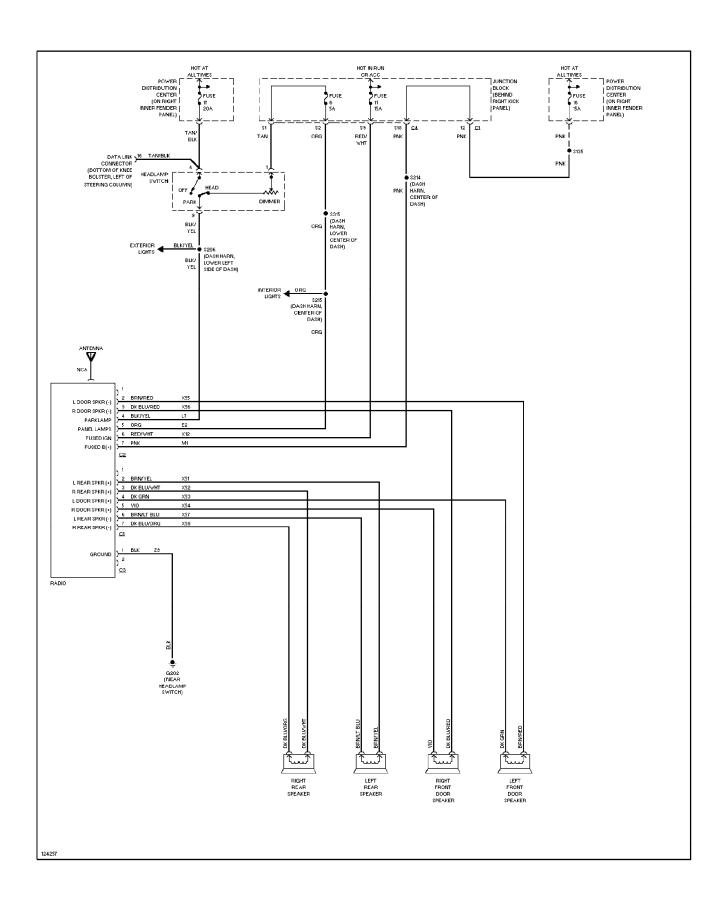

## **SYSTEM WIRING DIAGRAMS Instrument Cluster Circuit (p. 23)**



#### SYSTEM WIRING DIAGRAMS Overhead Console Circuit (p. 24)



# **SYSTEM WIRING DIAGRAMS**Interior Light Circuit (p. 25)



### SYSTEM WIRING DIAGRAMS Power Distribution Circuit (1 of 3) (p. 26)



## SYSTEM WIRING DIAGRAMS Power Distribution Circuit (2 of 3) (p. 27)



## SYSTEM WIRING DIAGRAMS Power Distribution Circuit (3 of 3) (p. 28)



#### SYSTEM WIRING DIAGRAMS Power Door Lock Circuit (p. 29)



## **SYSTEM WIRING DIAGRAMS Power Mirror Circuit (p. 30)**



## **SYSTEM WIRING DIAGRAMS Power Seat Circuits (p. 31)**



## **SYSTEM WIRING DIAGRAMS Power Window Circuit (p. 32)**



#### SYSTEM WIRING DIAGRAMS Radio Circuits, W/ Amplifier (p. 33)



### SYSTEM WIRING DIAGRAMS Radio Circuits, W/O Amplifier (p. 34)



## **SYSTEM WIRING DIAGRAMS Shift Interlock Circuit (p. 35)**



### **SYSTEM WIRING DIAGRAMS** 2.5L, Starting Circuit (p. 36) 1998 Jeep Cherokee



#### SYSTEM WIRING DIAGRAMS Charging Circuit (p. 37)



## **SYSTEM WIRING DIAGRAMS** 4.0L, Starting Circuit (p. 38)



### SYSTEM WIRING DIAGRAMS Charging Circuit (p. 39)



## SYSTEM WIRING DIAGRAMS Supplemental Restraint Circuit (p. 40)



## **SYSTEM WIRING DIAGRAMS** 2.5L, Transmission Circuit (p. 41)



## SYSTEM WIRING DIAGRAMS 4.0L, Transmission Circuit (p. 42)



## **SYSTEM WIRING DIAGRAMS Warning System Circuits (p. 43)**



## **SYSTEM WIRING DIAGRAMS**Front Wiper/Washer Circuit (p. 44)



## SYSTEM WIRING DIAGRAMS Rear Wiper/Washer Circuit (p. 45)