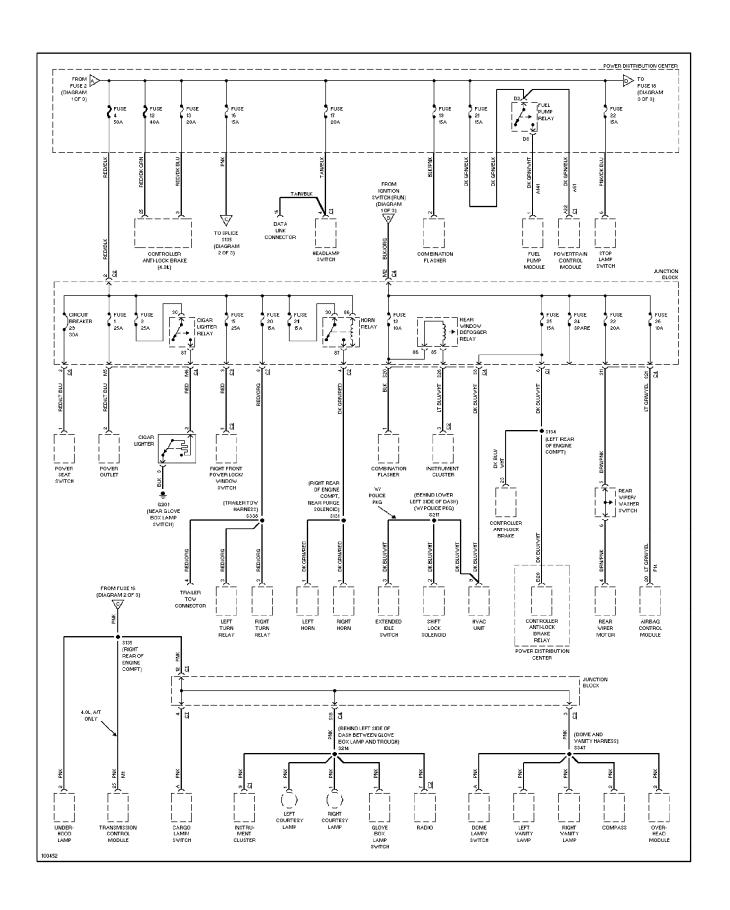

ircuit, W/ Trailer Tow (p. 16)



## SYSTEM WIRING DIAGRAMS Exterior Lamps Circuit, W/O Trailer Tow (p. 17)



## SYSTEM WIRING DIAGRAMS Ground Distribution Circuit (1 of 2) (p. 18)



## **SYSTEM WIRING DIAGRAMS Ground Distribution Circuit (2 of 2) (p. 19)**



## SYSTEM WIRING DIAGRAMS Headlamps/Fog Lamps Circuit, W/ DRL (p. 20)



# SYSTEM WIRING DIAGRAMS Headlamps/Fog Lamps Circuit, W/O DRL (p. 21)



#### SYSTEM WIRING DIAGRAMS Horn Circuit (p. 22)



## **SYSTEM WIRING DIAGRAMS Instrument Cluster Circuit (p. 23)**



#### SYSTEM WIRING DIAGRAMS Overhead Console Circuit (p. 24)



# **SYSTEM WIRING DIAGRAMS**Interior Light Circuit (p. 25)



### SYSTEM WIRING DIAGRAMS Power Distribution Circuit (1 of 3) (p. 26)



## SYSTEM WIRING DIAGRAMS Power Distribution Circuit (2 of 3) (p. 27)



## SYSTEM WIRING DIAGRAMS Power Distribution Circuit (3 of 3) (p. 28)



#### SYSTEM WIRING DIAGRAMS Power Door Lock Circuit (p. 29)



## **SYSTEM WIRING DIAGRAMS Power Mirror Circuit (p. 30)**



## **SYSTEM WIRING DIAGRAMS Power Seat Circuits (p. 31)**



## **SYSTEM WIRING DIAGRAMS Power Window Circuit (p. 32)**



#### SYSTEM WIRING DIAGRAMS Radio Circuits, W/ Amplifier (p. 33)



### SYSTEM WIRING DIAGRAMS Radio Circuits, W/O Amplifier (p. 34)



## **SYSTEM WIRING DIAGRAMS Shift Interlock Circuit (p. 35)**



### **SYSTEM WIRING DIAGRAMS** 2.5L, Starting Circuit (p. 36) 1998 Jeep Cherokee



#### SYSTEM WIRING DIAGRAMS Charging Circuit (p. 37)



## **SYSTEM WIRING DIAGRAMS** 4.0L, Starting Circuit (p. 38)



### SYSTEM WIRING DIAGRAMS Charging Circuit (p. 39)



## SYSTEM WIRING