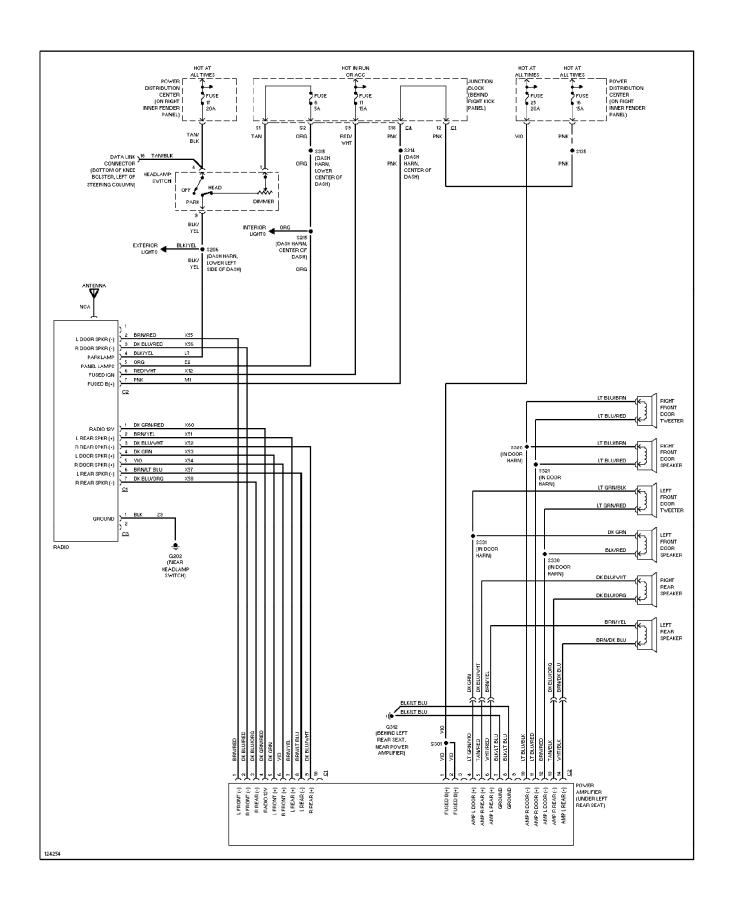

W/O DRL (p. 21)



#### SYSTEM WIRING DIAGRAMS Horn Circuit (p. 22)



## **SYSTEM WIRING DIAGRAMS Instrument Cluster Circuit (p. 23)**



#### SYSTEM WIRING DIAGRAMS Overhead Console Circuit (p. 24)



# **SYSTEM WIRING DIAGRAMS**Interior Light Circuit (p. 25)



### SYSTEM WIRING DIAGRAMS Power Distribution Circuit (1 of 3) (p. 26)



## SYSTEM WIRING DIAGRAMS Power Distribution Circuit (2 of 3) (p. 27)



## SYSTEM WIRING DIAGRAMS Power Distribution Circuit (3 of 3) (p. 28)



#### SYSTEM WIRING DIAGRAMS Power Door Lock Circuit (p. 29)



## **SYSTEM WIRING DIAGRAMS Power Mirror Circuit (p. 30)**



## **SYSTEM WIRING DIAGRAMS Power Seat Circuits (p. 31)**



## **SYSTEM WIRING DIAGRAMS Power Window Circuit (p. 32)**



#### SYSTEM WIRING DIAGRAMS Radio Circuits, W/ Amplifier (p. 33)



### SYSTEM WIRING DIAGRAMS Radio Circuits, W/O Amplifier (p. 34)



## **SYSTEM WIRING DIAGRAMS Shift Interlock Circuit (p. 35)**



### **SYSTEM WIRING DIAGRAMS** 2.5L, Starting Circuit (p. 36) 1998 Jeep Cherokee



#### SYSTEM WIRING DIAGRAMS Charging Circuit (p. 37)



## **SYSTEM WIRING DIAGRAMS** 4.0L, Starting Circuit (p. 38)



### SYSTEM WIRING DIAGRAMS Charging Circuit (p. 39)



## SYSTEM WIRING DIAGRAMS Supplemental Restraint Circuit (p. 40)



## **SYSTEM WIRING DIAGRAMS** 2.5L, Transmission Circuit (p. 41)



## SYSTEM WIRING DIAGRAMS 4.0L, Transmission Circuit (p. 42)



## **SYSTEM WIRING DIAGRAMS Warning System Circuits (p. 43)**



## **SYSTEM WIRING DIAGRAMS**Front Wiper/Washer Circuit (p. 44)



## SYSTEM WIRING DIAGRAMS Rear Wiper/Washer Circuit (p. 45)