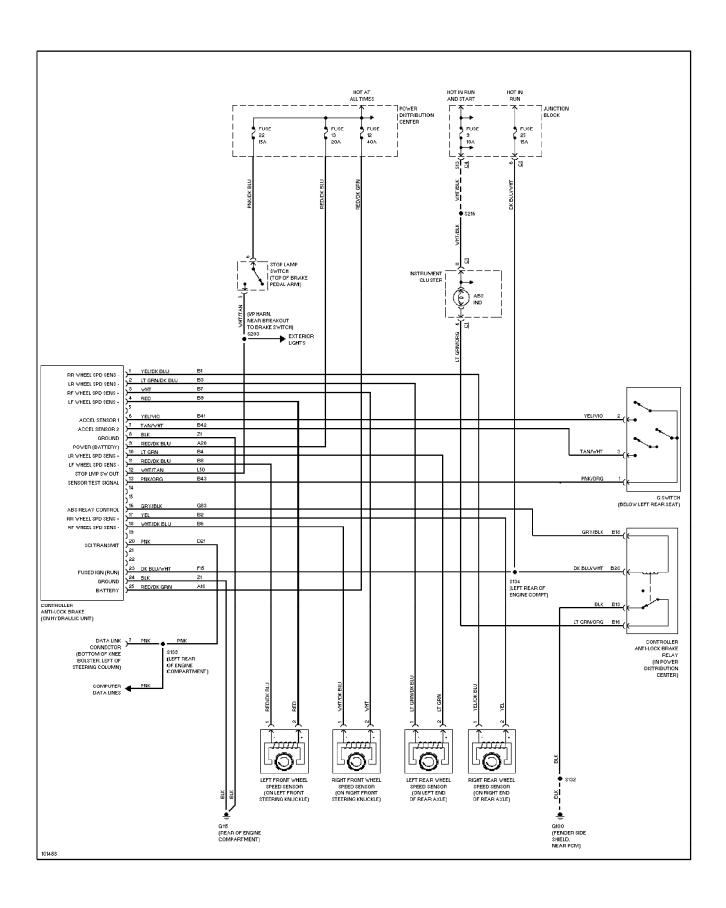

## SYSTEM WIRING DIAGRAMS A/C Circuit

1998 Jeep Cherokee

cdr@wp.pl



### SYSTEM WIRING DIAGRAMS

Heater Circuit (p. 2)



## **SYSTEM WIRING DIAGRAMS Anti-lock Brake Circuits (p. 3)**



#### SYSTEM WIRING DIAGRAMS Anti-theft Circuit (p. 4)



#### SYSTEM WIRING DIAGRAMS Computer Data Lines (p. 5)



# **SYSTEM WIRING DIAGRAMS Cooling Fan Circuit (p. 6)**



## **SYSTEM WIRING DIAGRAMS**Cruise Control Circuit (p. 7)



# SYSTEM WIRING DIAGRAMS Defogger Circuit (p. 8)



### SYSTEM WIRING DIAGRAMS 2.5L, Engine Performance Circuits (1 of 3) (p. 9)



## SYSTEM WIRING DIAGRAMS 2.5L, Engine Performance Circuits (2 of 3) (p. 10)



## SYSTEM WIRING DIAGRAMS 2.5L, Engine Performance Circuits (3 of 3) (p. 11)



### SYSTEM WIRING DIAGRAMS 4.0L, Engine Performance Circuits (1 of 3) (p. 12)



## SYSTEM WIRING DIAGRAMS 4.0L, Engine Performance Circuits (2 of 3) (p. 13)



## SYSTEM WIRING DIAGRAMS 4.0L, Engine Performance Circuits (3 of 3) (p. 14)



## **SYSTEM WIRING DIAGRAMS B