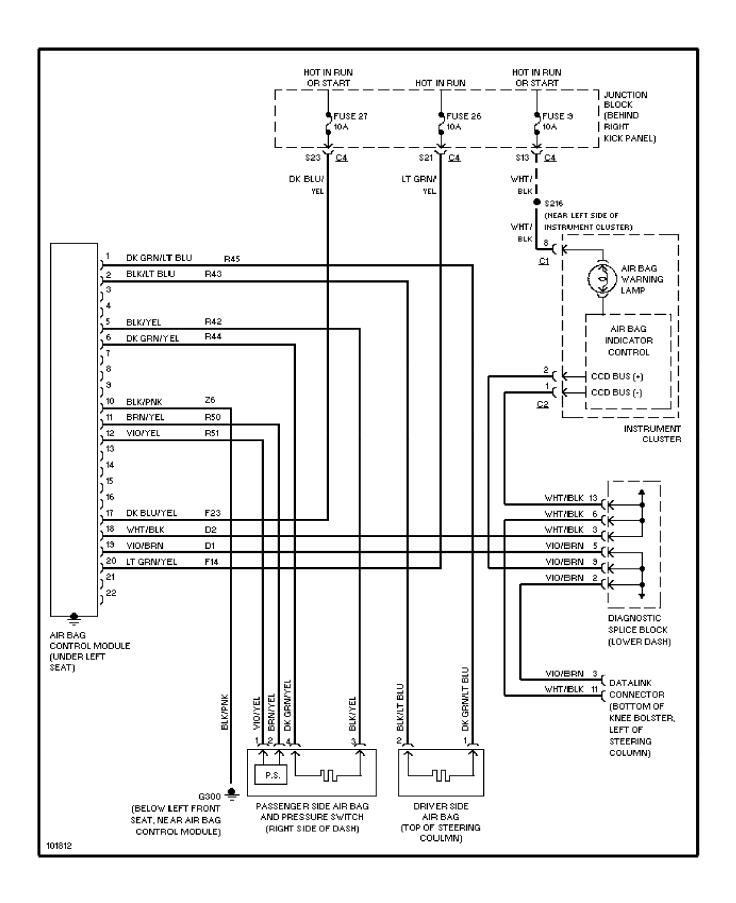

rcuit (3 of 3) (p. 28)



#### SYSTEM WIRING DIAGRAMS Power Door Lock Circuit (p. 29)



## **SYSTEM WIRING DIAGRAMS Power Mirror Circuit (p. 30)**



## **SYSTEM WIRING DIAGRAMS Power Seat Circuits (p. 31)**



## **SYSTEM WIRING DIAGRAMS Power Window Circuit (p. 32)**



#### SYSTEM WIRING DIAGRAMS Radio Circuits, W/ Amplifier (p. 33)



### SYSTEM WIRING DIAGRAMS Radio Circuits, W/O Amplifier (p. 34)



## **SYSTEM WIRING DIAGRAMS Shift Interlock Circuit (p. 35)**



### **SYSTEM WIRING DIAGRAMS** 2.5L, Starting Circuit (p. 36) 1998 Jeep Cherokee



#### SYSTEM WIRING DIAGRAMS Charging Circuit (p. 37)



## **SYSTEM WIRING DIAGRAMS** 4.0L, Starting Circuit (p. 38)



### SYSTEM WIRING DIAGRAMS Charging Circuit (p. 39)



## SYSTEM WIRING DIAGRAMS Supplemental Restraint Circuit (p. 40)



## **SYSTEM WIRING DIAGRAMS** 2.5L, Transmission Circuit (p. 41)



## SYSTEM WIRING DIAGRAMS 4.0L, Transmission Circuit (p. 42)



## **SYSTEM WIRING DIAGRAMS Warning System Circuits (p. 43)**



## **SYSTEM WIRING DIAGRAMS**Front Wiper/Washer Circuit (p. 44)



## SYSTEM WIRING DIAGRAMS Rear Wiper/Washer Circuit (p. 45)