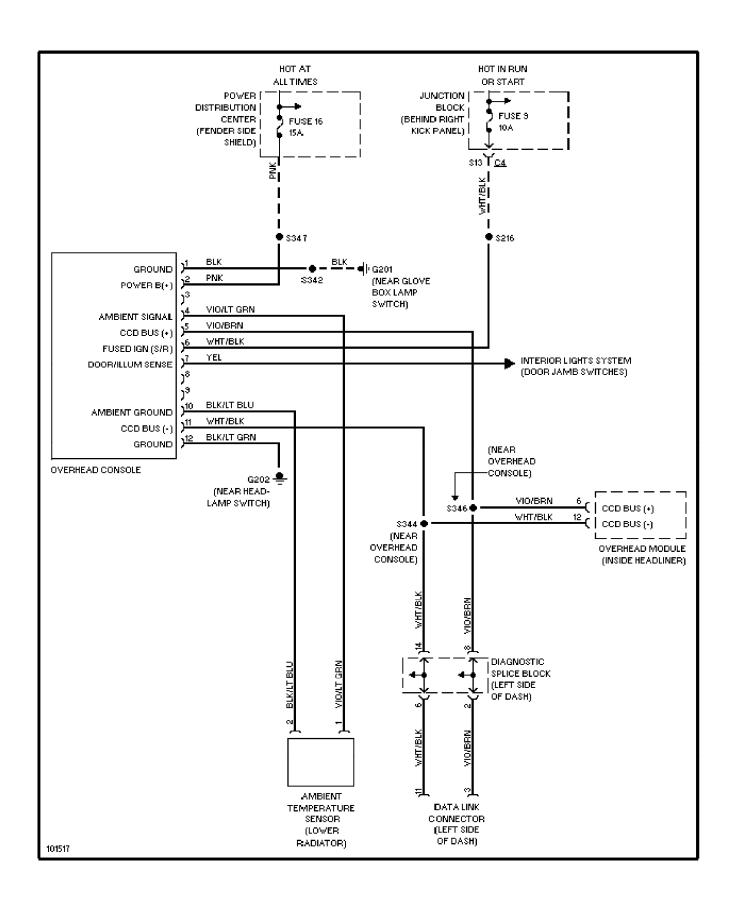

its (2 of 3) (p. 13)



## SYSTEM WIRING DIAGRAMS 4.0L, Engine Performance Circuits (3 of 3) (p. 14)



## **SYSTEM WIRING DIAGRAMS Back-up Lamps Circuit (p. 15)**



## SYSTEM WIRING DIAGRAMS Exterior Lamps Circuit, W/ Trailer Tow (p. 16)



## SYSTEM WIRING DIAGRAMS Exterior Lamps Circuit, W/O Trailer Tow (p. 17)



## SYSTEM WIRING DIAGRAMS Ground Distribution Circuit (1 of 2) (p. 18)



## **SYSTEM WIRING DIAGRAMS Ground Distribution Circuit (2 of 2) (p. 19)**



## SYSTEM WIRING DIAGRAMS Headlamps/Fog Lamps Circuit, W/ DRL (p. 20)



# SYSTEM WIRING DIAGRAMS Headlamps/Fog Lamps Circuit, W/O DRL (p. 21)



#### SYSTEM WIRING DIAGRAMS Horn Circuit (p. 22)



## **SYSTEM WIRING DIAGRAMS Instrument Cluster Circuit (p. 23)**



#### SYSTEM WIRING DIAGRAMS Overhead Console Circuit (p. 24)



# **SYSTEM WIRING DIAGRAMS**Interior Light Circuit (p. 25)



### SYSTEM WIRING DIAGRAMS Power Distribution Circuit (1 of 3) (p. 26)



## SYSTEM WIRING DIAGRAMS Power Distribution Circuit (2 of 3) (p. 27)



## SYSTEM WIRING DIAGRAMS Power Distribution Circuit (3 of 3) (p. 28)



#### SYSTEM WIRING DIAGRAMS Power Door Lock Circuit (p. 29)



## **SYSTEM WIRING DIAGRAMS Power Mirror Circuit (p. 30)**



## **SYSTEM WIRING DIAGRAMS Power Seat Circuits (p. 31)**



## **SYSTEM WIRING DIAGRAMS Power Window Circuit (p. 32)**



#### SYSTEM WIRING DIAGRAMS Radio Circuits, W/ Amplifier (p. 33)



### SYSTEM WIRING DIAGRAMS Radio Circuits, W/O Amplifier (p. 34)



## **SYSTEM WIRING DIAGRAMS Shift Interlock Circuit (p. 35)**



### **SYSTEM WIRING DIAGRAMS** 2.5L, Starting Circuit (p. 36) 1998