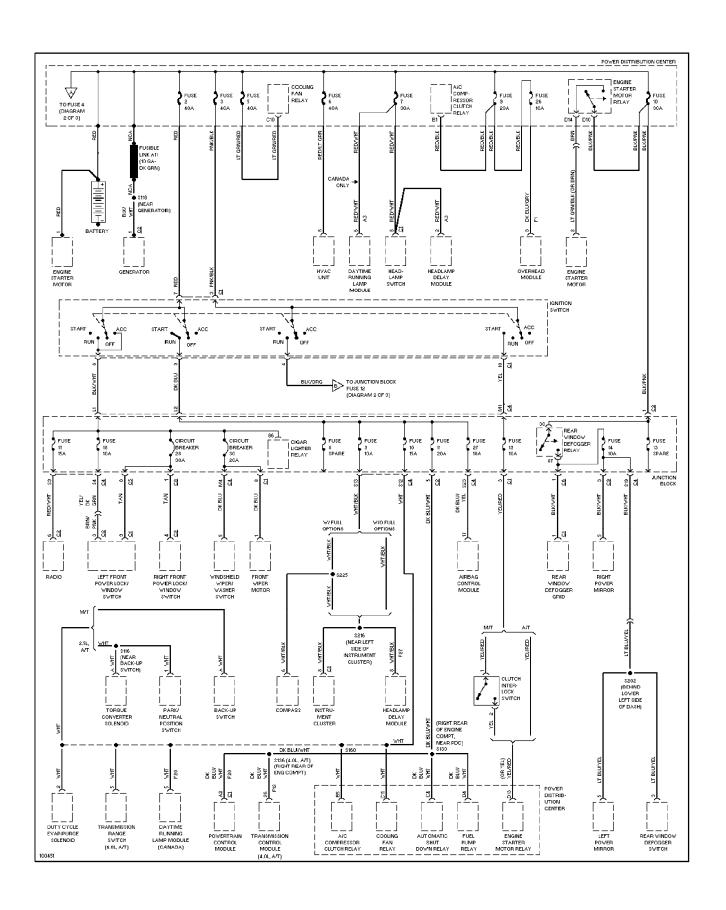

-up Lamps Circuit (p. 15)**



## SYSTEM WIRING DIAGRAMS Exterior Lamps Circuit, W/ Trailer Tow (p. 16)



## SYSTEM WIRING DIAGRAMS Exterior Lamps Circuit, W/O Trailer Tow (p. 17)



## SYSTEM WIRING DIAGRAMS Ground Distribution Circuit (1 of 2) (p. 18)



## **SYSTEM WIRING DIAGRAMS Ground Distribution Circuit (2 of 2) (p. 19)**



## SYSTEM WIRING DIAGRAMS Headlamps/Fog Lamps Circuit, W/ DRL (p. 20)



# SYSTEM WIRING DIAGRAMS Headlamps/Fog Lamps Circuit, W/O DRL (p. 21)



#### SYSTEM WIRING DIAGRAMS Horn Circuit (p. 22)



## **SYSTEM WIRING DIAGRAMS Instrument Cluster Circuit (p. 23)**



#### SYSTEM WIRING DIAGRAMS Overhead Console Circuit (p. 24)



# **SYSTEM WIRING DIAGRAMS**Interior Light Circuit (p. 25)



### SYSTEM WIRING DIAGRAMS Power Distribution Circuit (1 of 3) (p. 26)



## SYSTEM WIRING DIAGRAMS Power Distribution Circuit (2 of 3) (p. 27)



## SYSTEM WIRING DIAGRAMS Power Distribution Circuit (3 of 3) (p. 28)



#### SYSTEM WIRING DIAGRAMS Power Door Lock Circuit (p. 29)



## **SYSTEM WIRING DIAGRAMS Power Mirror Circuit (p. 30)**



## **SYSTEM WIRING DIAGRAMS Power Seat Circuits (p. 31)**



## **SYSTEM WIRING DIAGRAMS Power Window Circuit (p. 32)**



#### SYSTEM WIRING DIAGRAMS Radio Circuits, W/ Amplifier (p. 33)



### SYSTEM WIRING DIAGRAMS Radio Circuits, W/O Amplifier (p. 34)



## **SYSTEM WIRING DIAGRAMS Shift Interlock Circuit (p. 35)**



### **SYSTEM WIRING DIAGRAMS** 2.5L, Starting Circuit (p. 36) 1998 Jeep Cherokee



#### SYSTEM WIRING DIAGRAMS Charging Circuit (p. 37)



## **SYSTEM WIRING DIAGRAMS** 4.0L, Starting Circuit (p. 38)