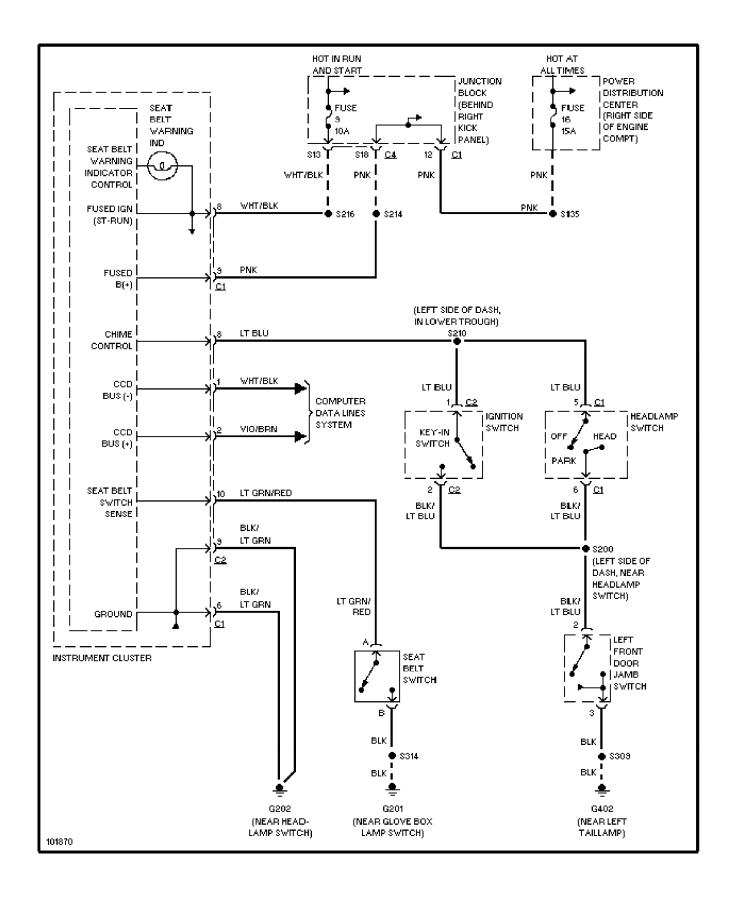

s (p. 31)**



## **SYSTEM WIRING DIAGRAMS Power Window Circuit (p. 32)**



#### SYSTEM WIRING DIAGRAMS Radio Circuits, W/ Amplifier (p. 33)



### SYSTEM WIRING DIAGRAMS Radio Circuits, W/O Amplifier (p. 34)



## **SYSTEM WIRING DIAGRAMS Shift Interlock Circuit (p. 35)**



### **SYSTEM WIRING DIAGRAMS** 2.5L, Starting Circuit (p. 36) 1998 Jeep Cherokee



#### SYSTEM WIRING DIAGRAMS Charging Circuit (p. 37)



## **SYSTEM WIRING DIAGRAMS** 4.0L, Starting Circuit (p. 38)



### SYSTEM WIRING DIAGRAMS Charging Circuit (p. 39)



## SYSTEM WIRING DIAGRAMS Supplemental Restraint Circuit (p. 40)



## **SYSTEM WIRING DIAGRAMS** 2.5L, Transmission Circuit (p. 41)



## SYSTEM WIRING DIAGRAMS 4.0L, Transmission Circuit (p. 42)



## **SYSTEM WIRING DIAGRAMS Warning System Circuits (p. 43)**



## **SYSTEM WIRING DIAGRAMS**Front Wiper/Washer Circuit (p. 44)



## SYSTEM WIRING DIAGRAMS Rear Wiper/Washer Circuit (p. 45)