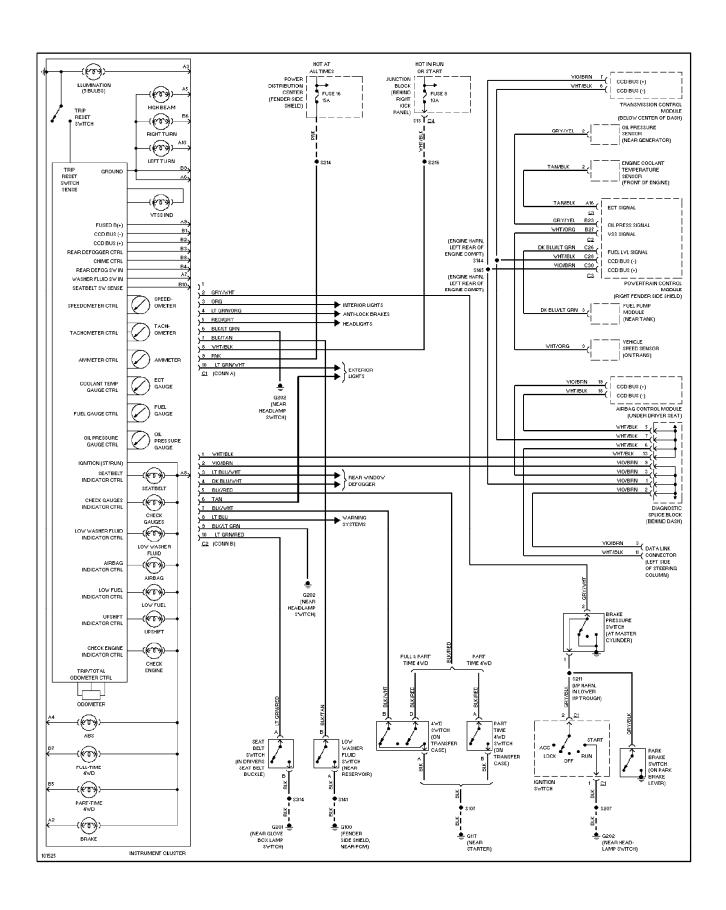

12)



## SYSTEM WIRING DIAGRAMS 4.0L, Engine Performance Circuits (2 of 3) (p. 13)



## SYSTEM WIRING DIAGRAMS 4.0L, Engine Performance Circuits (3 of 3) (p. 14)



## **SYSTEM WIRING DIAGRAMS Back-up Lamps Circuit (p. 15)**



## SYSTEM WIRING DIAGRAMS Exterior Lamps Circuit, W/ Trailer Tow (p. 16)



## SYSTEM WIRING DIAGRAMS Exterior Lamps Circuit, W/O Trailer Tow (p. 17)



## SYSTEM WIRING DIAGRAMS Ground Distribution Circuit (1 of 2) (p. 18)



## **SYSTEM WIRING DIAGRAMS Ground Distribution Circuit (2 of 2) (p. 19)**



## SYSTEM WIRING DIAGRAMS Headlamps/Fog Lamps Circuit, W/ DRL (p. 20)



# SYSTEM WIRING DIAGRAMS Headlamps/Fog Lamps Circuit, W/O DRL (p. 21)



#### SYSTEM WIRING DIAGRAMS Horn Circuit (p. 22)



## **SYSTEM WIRING DIAGRAMS Instrument Cluster Circuit (p. 23)**



#### SYSTEM WIRING DIAGRAMS Overhead Console Circuit (p. 24)



# **SYSTEM WIRING DIAGRAMS**Interior Light Circuit (p. 25)



### SYSTEM WIRING DIAGRAMS Power Distribution Circuit (1 of 3) (p. 26)



## SYSTEM WIRING DIAGRAMS Power Distribution Circuit (2 of 3) (p. 27)



## SYSTEM WIRING DIAGRAMS Power Distribution Circuit (3 of 3) (p. 28)



#### SYSTEM WIRING DIAGRAMS Power Door Lock Circuit (p. 29)



## **SYSTEM WIRING DIAGRAMS Power Mirror Circuit (p. 30)**



## **SYSTEM WIRING DIAGRAMS Power Seat Circuits (p. 31)**



## **SYSTEM WIRING DIAGRAMS Power Window Circuit (p. 32)**



#### SYSTEM WIRING DIAGRAMS Radio Circuits, W/ Amplifier (p. 33)



### SYSTEM WIRING DIAGRAMS Radio Circuits, W/O Amplifier (p. 34)



## **SYSTEM WIRING DIAGRAMS Shift Interlock Circuit (p. 35)**



###