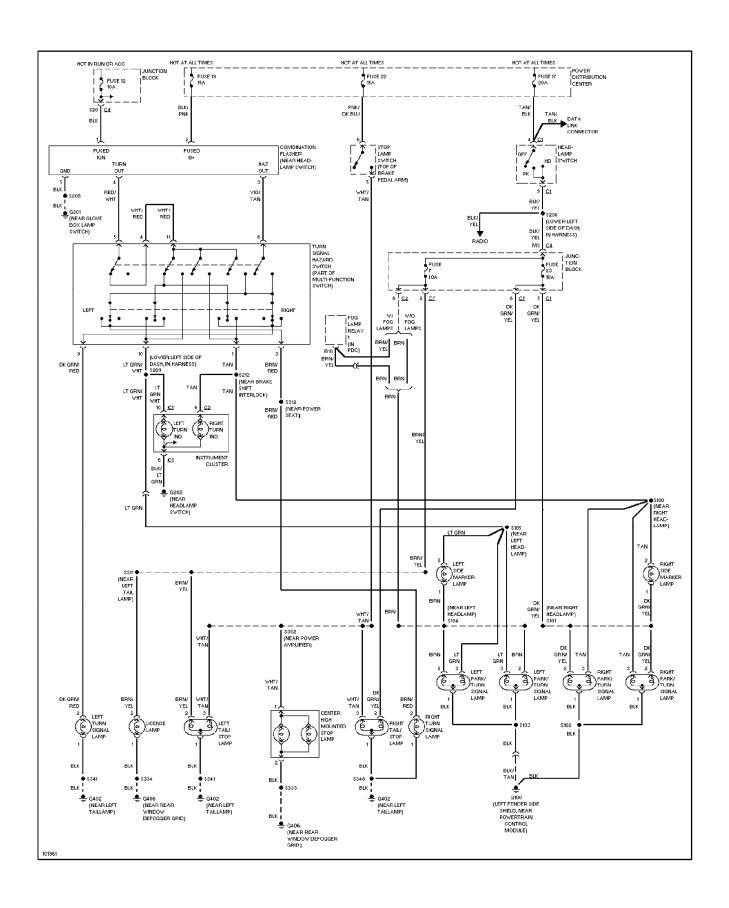

EM WIRING DIAGRAMS**Cruise Control Circuit (p. 7)



# SYSTEM WIRING DIAGRAMS Defogger Circuit (p. 8)



### SYSTEM WIRING DIAGRAMS 2.5L, Engine Performance Circuits (1 of 3) (p. 9)



## SYSTEM WIRING DIAGRAMS 2.5L, Engine Performance Circuits (2 of 3) (p. 10)



## SYSTEM WIRING DIAGRAMS 2.5L, Engine Performance Circuits (3 of 3) (p. 11)



### SYSTEM WIRING DIAGRAMS 4.0L, Engine Performance Circuits (1 of 3) (p. 12)



## SYSTEM WIRING DIAGRAMS 4.0L, Engine Performance Circuits (2 of 3) (p. 13)



## SYSTEM WIRING DIAGRAMS 4.0L, Engine Performance Circuits (3 of 3) (p. 14)



## **SYSTEM WIRING DIAGRAMS Back-up Lamps Circuit (p. 15)**



## SYSTEM WIRING DIAGRAMS Exterior Lamps Circuit, W/ Trailer Tow (p. 16)



## SYSTEM WIRING DIAGRAMS Exterior Lamps Circuit, W/O Trailer Tow (p. 17)



## SYSTEM WIRING DIAGRAMS Ground Distribution Circuit (1 of 2) (p. 18)



## **SYSTEM WIRING DIAGRAMS Ground Distribution Circuit (2 of 2) (p. 19)**



## SYSTEM WIRING DIAGRAMS Headlamps/Fog Lamps Circuit, W/ DRL (p. 20)



# SYSTEM WIRING DIAGRAMS Headlamps/Fog Lamps Circuit, W/O DRL (p. 21)



#### SYSTEM WIRING DIAGRAMS Horn Circuit (p. 22)



## **SYSTEM WIRING DIAGRAMS Instrument Cluster Circuit (p. 23)**



#### SYSTEM WIRING DIAGRAMS Overhead Console Circuit (p. 24)



# **SYSTEM WIRING DIAGRAMS**Interior Light Circuit (p. 25)



### SYSTEM WIRING DIAGRAMS Power Distribution Circuit (1 of 3) (p. 26)



## SYSTEM WIRING DIAGRAMS Power Distribution Circuit (2 of 3) (p. 27)



## SYSTEM WIRING DIAGRAMS Power Distribution Circuit (3 of 3) (p. 28)



#### SYSTEM WIRING DIAGRAMS Power