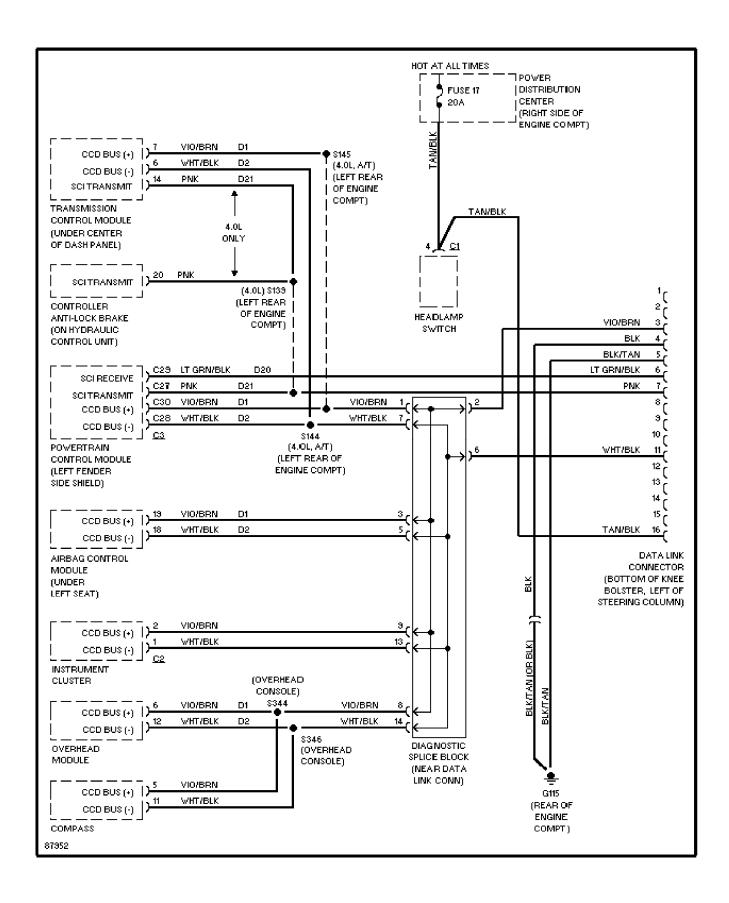

## SYSTEM WIRING DIAGRAMS A/C Circuit

1998 Jeep Cherokee

cdr@wp.pl



### SYSTEM WIRING DIAGRAMS

Heater Circuit (p. 2)



## **SYSTEM WIRING DIAGRAMS Anti-lock Brake Circuits (p. 3)**



#### SYSTEM WIRING DIAGRAMS Anti-theft Circuit (p. 4)



#### SYSTEM WIRING DIAGRAMS Computer Data Lines (p. 5)



# **SYSTEM WIRING DIAGRAMS Cooling Fan Circuit (p. 6)**



## **SYSTEM WIRING DIAGRAMS**Cruise Control Circuit (p. 7)



# SYSTEM WIRING DIAGRAMS Defogger Circuit (p. 8)



### SYSTEM WIRING DIAGRAMS 2.5L, Engine Performance Circuits (1 of 3) (p. 9)



## SYSTEM WIRING DIAGRAMS 2.5L, Engine Performance Circuits (2 of 3) (p. 10)



## SYSTEM WIRING DIAGRAMS 2.5L, Engine Performance Circuits (3 of 3) (p. 11)



### SYSTEM WIRING DIAGRAMS 4.0L, Engine Performance Circuits (1 of 3) (p. 12)



## SYSTEM WIRING DIAGRAMS 4.0L, Engine Performance Circuits (2 of 3) (p. 13)



## SYSTEM WIRING DIAGRAMS 4.0L, Engine Performance Circuits (3 of 3) (p. 14)



## **SYSTEM WIRING DIAGRAMS Back-up Lamps Circuit (p. 15)**



## SYSTEM WIRING DIAGRAMS Exterior Lamps Circuit, W/ Trailer Tow (p. 16)



## SY