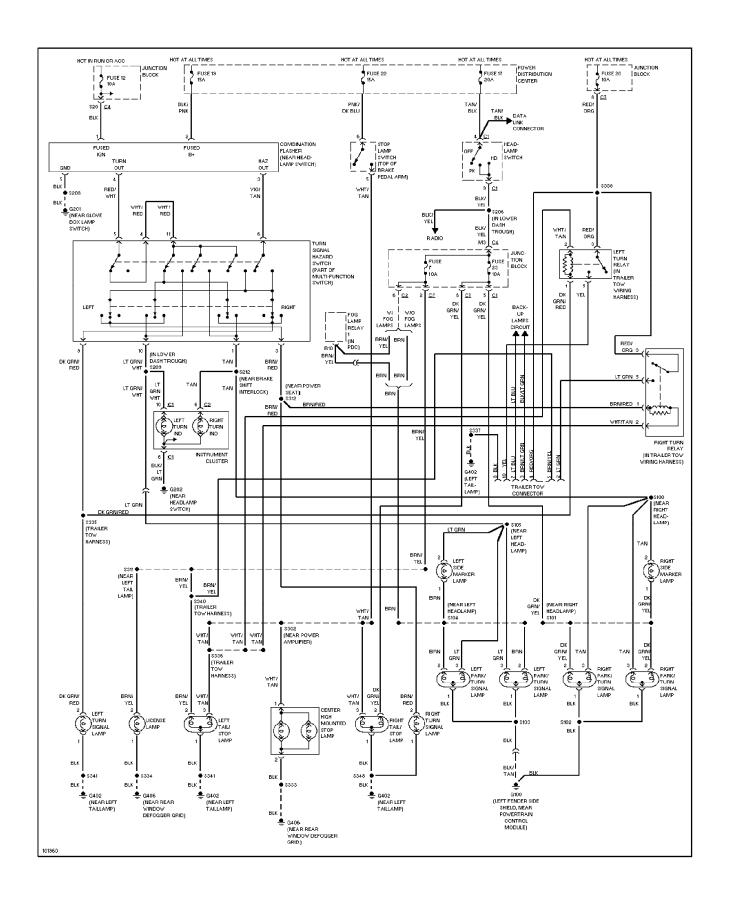

p. 5)



# **SYSTEM WIRING DIAGRAMS Cooling Fan Circuit (p. 6)**



## **SYSTEM WIRING DIAGRAMS**Cruise Control Circuit (p. 7)



# SYSTEM WIRING DIAGRAMS Defogger Circuit (p. 8)



### SYSTEM WIRING DIAGRAMS 2.5L, Engine Performance Circuits (1 of 3) (p. 9)



## SYSTEM WIRING DIAGRAMS 2.5L, Engine Performance Circuits (2 of 3) (p. 10)



## SYSTEM WIRING DIAGRAMS 2.5L, Engine Performance Circuits (3 of 3) (p. 11)



### SYSTEM WIRING DIAGRAMS 4.0L, Engine Performance Circuits (1 of 3) (p. 12)



## SYSTEM WIRING DIAGRAMS 4.0L, Engine Performance Circuits (2 of 3) (p. 13)



## SYSTEM WIRING DIAGRAMS 4.0L, Engine Performance Circuits (3 of 3) (p. 14)



## **SYSTEM WIRING DIAGRAMS Back-up Lamps Circuit (p. 15)**



## SYSTEM WIRING DIAGRAMS Exterior Lamps Circuit, W/ Trailer Tow (p. 16)



## SYSTEM WIRING DIAGRAMS Exterior Lamps Circuit, W/O Trailer Tow (p. 17)



## SYSTEM WIRING DIAGRAMS Ground Distribution Circuit (1 of 2) (p. 18)



## **SYSTEM WIRING DIAGRAMS Ground Distribution Circuit (2 of 2) (p. 19)**



## SYSTEM WIRING DIAGRAMS Headlamps/Fog Lamps Circuit, W/ DRL (p. 20)



# SYSTEM WIRING DIAGRAMS Headlamps/Fog Lamps Circuit, W/O DRL (p. 21)



#### SYSTEM WIRING DIAGRAMS Horn Circuit (p. 22)



## **SYSTEM WIRING DIAGRAMS Instrument Cluster Circuit (p. 23)**



#### SYSTEM WIRING DIAGRAMS Overhead Console Circuit (p. 24)



# **SYSTEM WIRING DIAGRAMS**Interior Light Circuit (p. 25)



### SYSTEM WIRING DIAGRAMS Power Distribution Circuit (1 of 3) (p. 26)



## SYSTEM WIRING DIAGRAMS Power Distribution Circuit (2 of 3) (p. 27)



## SYSTEM WIRING DIAGRAMS Powe