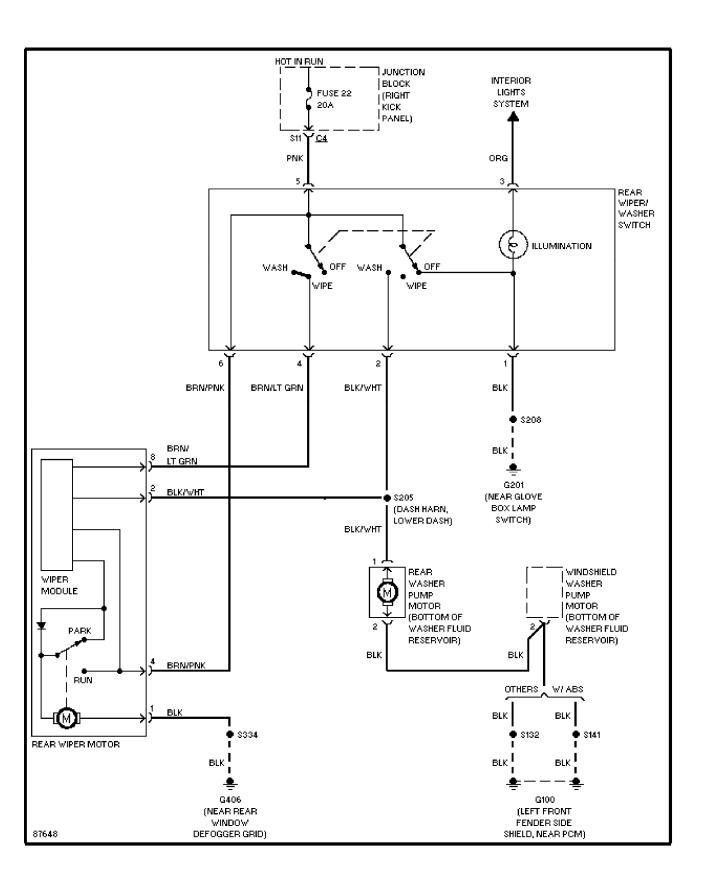

ier (p. 33)



### SYSTEM WIRING DIAGRAMS Radio Circuits, W/O Amplifier (p. 34)



## **SYSTEM WIRING DIAGRAMS Shift Interlock Circuit (p. 35)**



### **SYSTEM WIRING DIAGRAMS** 2.5L, Starting Circuit (p. 36) 1998 Jeep Cherokee



#### SYSTEM WIRING DIAGRAMS Charging Circuit (p. 37)



## **SYSTEM WIRING DIAGRAMS** 4.0L, Starting Circuit (p. 38)



### SYSTEM WIRING DIAGRAMS Charging Circuit (p. 39)



## SYSTEM WIRING DIAGRAMS Supplemental Restraint Circuit (p. 40)



## **SYSTEM WIRING DIAGRAMS** 2.5L, Transmission Circuit (p. 41)



## SYSTEM WIRING DIAGRAMS 4.0L, Transmission Circuit (p. 42)



## **SYSTEM WIRING DIAGRAMS Warning System Circuits (p. 43)**



## **SYSTEM WIRING DIAGRAMS**Front Wiper/Washer Circuit (p. 44)



## SYSTEM WIRING DIAGRAMS Rear Wiper/Washer Circuit (p. 45)