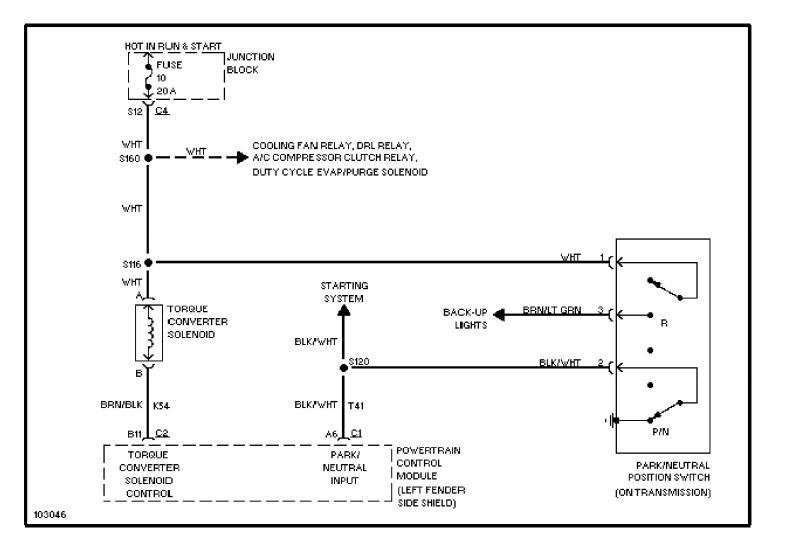

k Circuit (p. 29)



## **SYSTEM WIRING DIAGRAMS Power Mirror Circuit (p. 30)**



## **SYSTEM WIRING DIAGRAMS Power Seat Circuits (p. 31)**



## **SYSTEM WIRING DIAGRAMS Power Window Circuit (p. 32)**



#### SYSTEM WIRING DIAGRAMS Radio Circuits, W/ Amplifier (p. 33)



### SYSTEM WIRING DIAGRAMS Radio Circuits, W/O Amplifier (p. 34)



## **SYSTEM WIRING DIAGRAMS Shift Interlock Circuit (p. 35)**



### **SYSTEM WIRING DIAGRAMS** 2.5L, Starting Circuit (p. 36) 1998 Jeep Cherokee



#### SYSTEM WIRING DIAGRAMS Charging Circuit (p. 37)



## **SYSTEM WIRING DIAGRAMS** 4.0L, Starting Circuit (p. 38)



### SYSTEM WIRING DIAGRAMS Charging Circuit (p. 39)



## SYSTEM WIRING DIAGRAMS Supplemental Restraint Circuit (p. 40)



## **SYSTEM WIRING DIAGRAMS** 2.5L, Transmission Circuit (p. 41)



## SYSTEM WIRING DIAGRAMS 4.0L, Transmission Circuit (p. 42)



## **SYSTEM WIRING DIAGRAMS Warning System Circuits (p. 43)**



## **SYSTEM WIRING DIAGRAMS**Front Wiper/Washer Circuit (p. 44)



## SYSTEM WIRING DIAGRAMS Rear Wiper/Washer Circuit (p. 45)