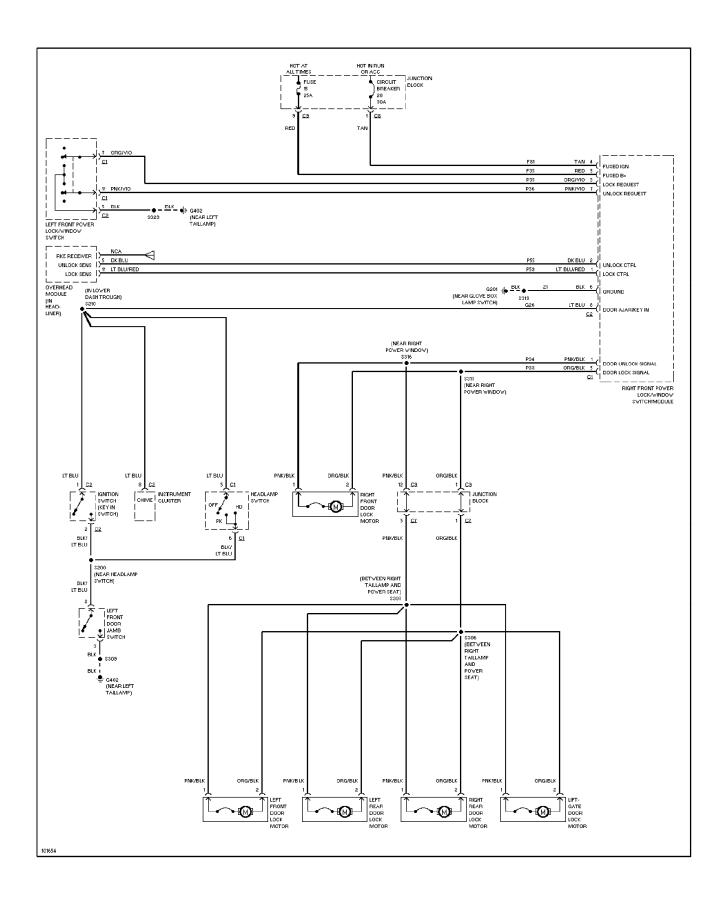

Ground Distribution Circuit (1 of 2) (p. 18)



## **SYSTEM WIRING DIAGRAMS Ground Distribution Circuit (2 of 2) (p. 19)**



## SYSTEM WIRING DIAGRAMS Headlamps/Fog Lamps Circuit, W/ DRL (p. 20)



# SYSTEM WIRING DIAGRAMS Headlamps/Fog Lamps Circuit, W/O DRL (p. 21)



#### SYSTEM WIRING DIAGRAMS Horn Circuit (p. 22)



## **SYSTEM WIRING DIAGRAMS Instrument Cluster Circuit (p. 23)**



#### SYSTEM WIRING DIAGRAMS Overhead Console Circuit (p. 24)



# **SYSTEM WIRING DIAGRAMS**Interior Light Circuit (p. 25)



### SYSTEM WIRING DIAGRAMS Power Distribution Circuit (1 of 3) (p. 26)



## SYSTEM WIRING DIAGRAMS Power Distribution Circuit (2 of 3) (p. 27)



## SYSTEM WIRING DIAGRAMS Power Distribution Circuit (3 of 3) (p. 28)



#### SYSTEM WIRING DIAGRAMS Power Door Lock Circuit (p. 29)



## **SYSTEM WIRING DIAGRAMS Power Mirror Circuit (p. 30)**



## **SYSTEM WIRING DIAGRAMS Power Seat Circuits (p. 31)**



## **SYSTEM WIRING DIAGRAMS Power Window Circuit (p. 32)**



#### SYSTEM WIRING DIAGRAMS Radio Circuits, W/ Amplifier (p. 33)



### SYSTEM WIRING DIAGRAMS Radio Circuits, W/O Amplifier (p. 34)



## **SYSTEM WIRING DIAGRAMS Shift Interlock Circuit (p. 35)**



### **SYSTEM WIRING DIAGRAMS** 2.5L, Starting Circuit (p. 36) 1998 Jeep Cherokee



#### SYSTEM WIRING DIAGRAMS Charging Circuit (p. 37)



## **SYSTEM WIRING DIAGRAMS** 4.0L, Starting Circuit (p. 38)



### SYSTEM WIRING DIAGRAMS Charging Circuit (p. 39)



## SYSTEM WIRING DIAGRAMS Supplemental Restraint Circuit (p. 40)



## **SYSTEM WIRING DIAGRAMS** 2.5L, Transmission Circuit (p. 41)



## SYSTEM WIRING