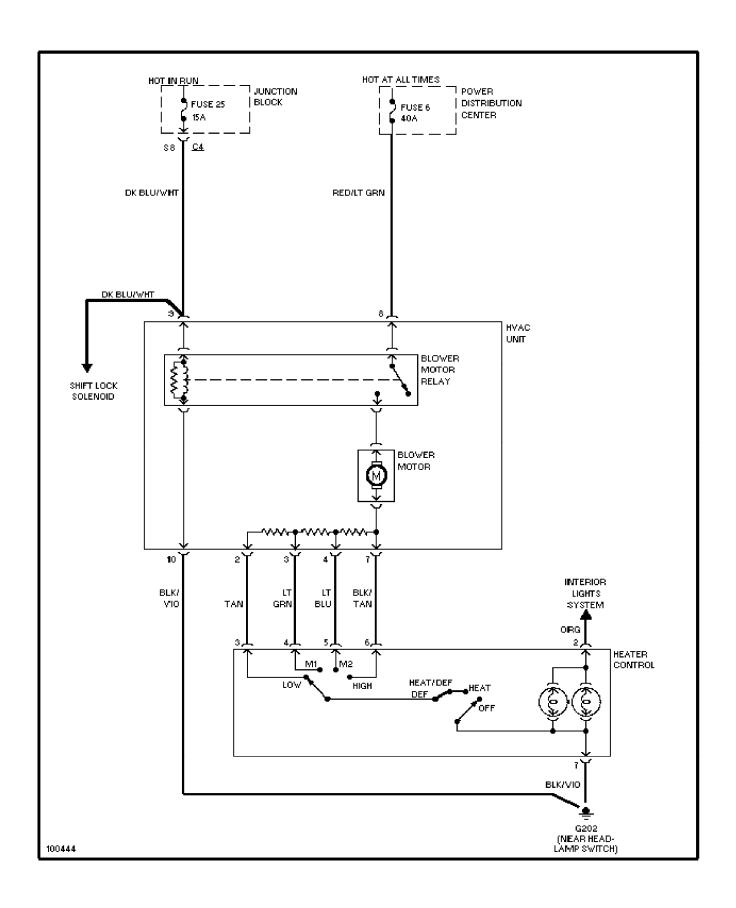

## SYSTEM WIRING DIAGRAMS A/C Circuit

1998 Jeep Cherokee

cdr@wp.pl



### SYSTEM WIRING DIAGRAMS

Heater Circuit (p. 2)



## **SYSTEM WIRING DIAGRAMS Anti-lock Brake Circuits (p. 3)**



#### SYSTEM WIRING DIAGRAMS Anti-theft Circuit (p. 4)



#### SYSTEM WIRING DIAGRAMS Computer Data Lines (p. 5)



# **SYSTEM WIRING DIAGRAMS Cooling Fan Circuit (p. 6)**



## **SYSTEM WIRING DIAGRAMS**Cruise Control Circuit (p. 7)



# SYSTEM WIRING DIAGRAMS Defogger Circuit (p. 8)



### SYSTEM WIRING DIAGRAMS 2.5L, Engine Performance Circuits (1 of 3) (p. 9)



## SYSTEM WIRING DIAGRAMS 2.5L, Engine Performance Circuits (2 of 3) (p. 10)



## SYSTEM WIRING DIAGRAMS 2.5L, Engine Performance Circuits (3 of 3) (p. 11)



### SYSTEM WIRING DIAGRAMS 4.0L, Engine Performance Circuits (1 of 3) (p. 12)



## SYSTEM WIRING DIAGRAMS 4.0L, Engine Performance Circuits (2 of 3) (p. 13)



## SYSTEM WIRING DIAGRAMS 4.0L, Engine Perfo