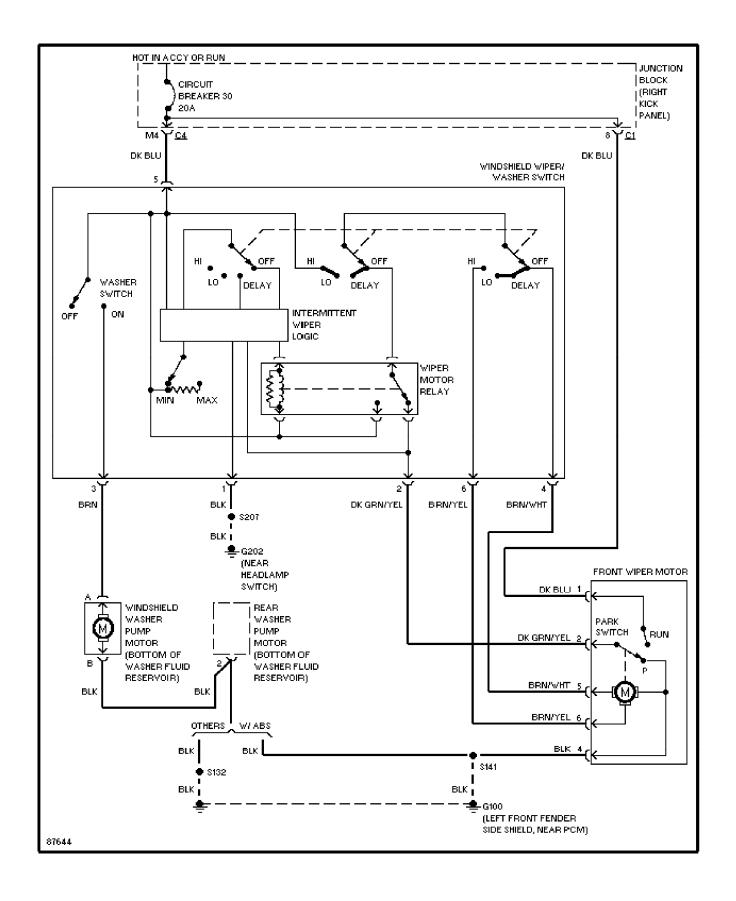

32)**



#### SYSTEM WIRING DIAGRAMS Radio Circuits, W/ Amplifier (p. 33)



### SYSTEM WIRING DIAGRAMS Radio Circuits, W/O Amplifier (p. 34)



## **SYSTEM WIRING DIAGRAMS Shift Interlock Circuit (p. 35)**



### **SYSTEM WIRING DIAGRAMS** 2.5L, Starting Circuit (p. 36) 1998 Jeep Cherokee



#### SYSTEM WIRING DIAGRAMS Charging Circuit (p. 37)



## **SYSTEM WIRING DIAGRAMS** 4.0L, Starting Circuit (p. 38)



### SYSTEM WIRING DIAGRAMS Charging Circuit (p. 39)



## SYSTEM WIRING DIAGRAMS Supplemental Restraint Circuit (p. 40)



## **SYSTEM WIRING DIAGRAMS** 2.5L, Transmission Circuit (p. 41)



## SYSTEM WIRING DIAGRAMS 4.0L, Transmission Circuit (p. 42)



## **SYSTEM WIRING DIAGRAMS Warning System Circuits (p. 43)**



## **SYSTEM WIRING DIAGRAMS**Front Wiper/Washer Circuit (p. 44)



## SYSTEM WIRING DIAGRAMS Rear Wiper/Washer Circuit (p. 45)