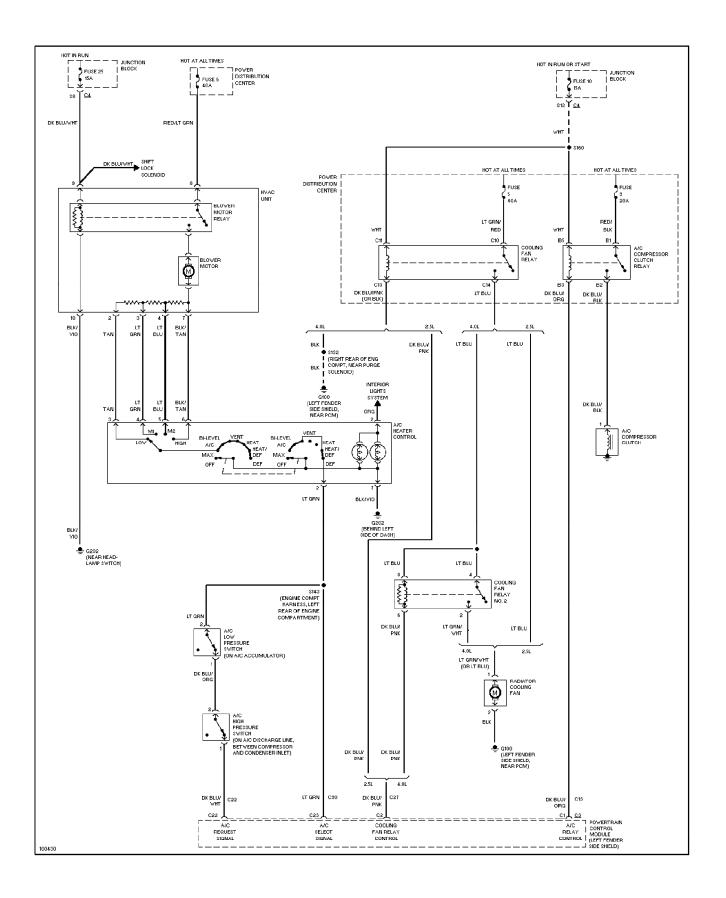

## SYSTEM WIRING DIAGRAMS A/C Circuit

1998 Jeep Cherokee

cdr@wp.pl



### SYSTEM WIRING DIAGRAMS

Heater Circuit (p. 2)



## **SYSTEM WIRING DIAGRAMS Anti-lock Brake Circuits (p. 3)**



#### SYSTEM WIRING DIAGRAMS Anti-theft Circuit (p. 4)



#### SYSTEM WIRING DIAGRAMS Computer Data Lines (p. 5)



# **SYSTEM WIRING DIAGRAMS Cooling Fan Circuit (p. 6)**



## **SYSTEM WIRING DIAGRAMS**Cruise Control Circuit (p. 7)



# SYSTEM WIRING DIAGRAMS Defogger Circuit (p. 8)



### SYSTEM WIRING DIAGRAMS 2.5L, Engine Performance Circuits (1 of 3) (p. 9)



## SYSTEM WIRING DIAGRAMS 2.5L, Engine Performance Circuits (2 of 3) (p. 10)



## SYSTEM WIRING DIAGRAMS 2.5L, Engine Performance Circuits (3 of 3) (p. 11)



### SYSTEM WIRING DIAGRAMS 4.0L, Engine Performance Circuits (1 of 3) (p. 12)



## SYSTEM WIRING DIAGRAMS 4.0L, Engine Performance Circuits (2 of 3) (p