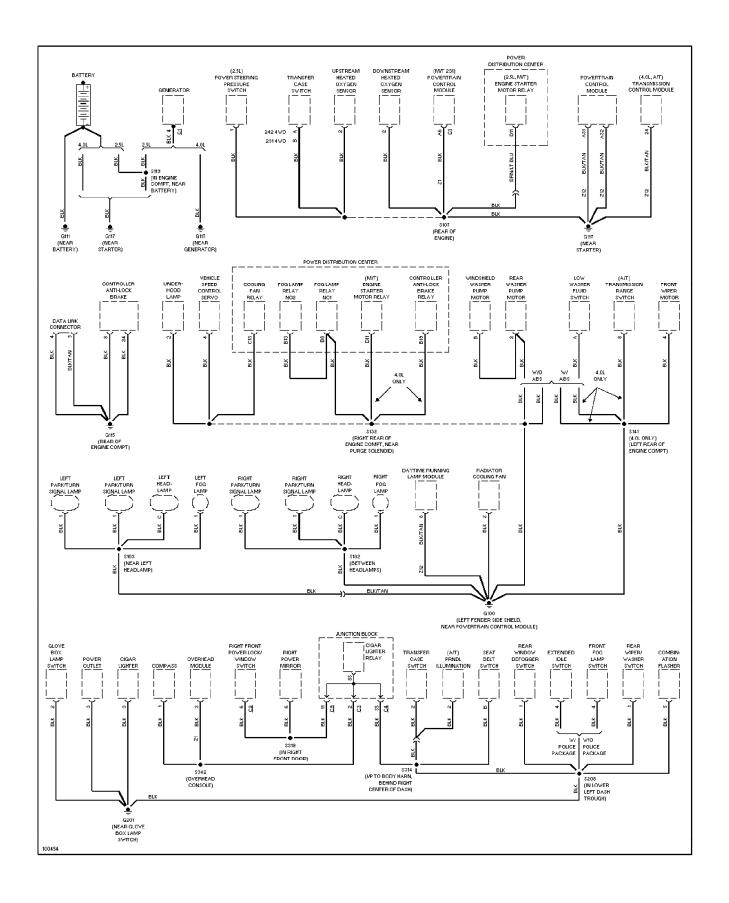

AMS Defogger Circuit (p. 8)



### SYSTEM WIRING DIAGRAMS 2.5L, Engine Performance Circuits (1 of 3) (p. 9)



## SYSTEM WIRING DIAGRAMS 2.5L, Engine Performance Circuits (2 of 3) (p. 10)



## SYSTEM WIRING DIAGRAMS 2.5L, Engine Performance Circuits (3 of 3) (p. 11)



### SYSTEM WIRING DIAGRAMS 4.0L, Engine Performance Circuits (1 of 3) (p. 12)



## SYSTEM WIRING DIAGRAMS 4.0L, Engine Performance Circuits (2 of 3) (p. 13)



## SYSTEM WIRING DIAGRAMS 4.0L, Engine Performance Circuits (3 of 3) (p. 14)



## **SYSTEM WIRING DIAGRAMS Back-up Lamps Circuit (p. 15)**



## SYSTEM WIRING DIAGRAMS Exterior Lamps Circuit, W/ Trailer Tow (p. 16)



## SYSTEM WIRING DIAGRAMS Exterior Lamps Circuit, W/O Trailer Tow (p. 17)



## SYSTEM WIRING DIAGRAMS Ground Distribution Circuit (1 of 2) (p. 18)



## **SYSTEM WIRING DIAGRAMS Ground Distribution Circuit (2 of 2) (p. 19)**



## SYSTEM WIRING DIAGRAMS Headlamps/Fog Lamps Circuit, W/ DRL (p. 20)



# SYSTEM WIRING DIAGRAMS Headlamps/Fog Lamps Circuit, W/O DRL (p. 21)



#### SYSTEM WIRING DIAGRAMS Horn Circuit (p. 22)



## **SYSTEM WIRING DIAGRAMS Instrument Cluster Circuit (p. 23)**



#### SYSTEM WIRING DIAGRAMS Overhead Console Circuit (p. 24)



# **SYSTEM WIRING DIAGRAMS**Interior Light Circuit (p. 25)



### SYSTEM WIRING DIAGRAMS Power Distribution Circuit (1 of 3) (p. 26)



## SYSTEM WIRING DIAGRAMS Power Distribution Circuit (2 of 3) (p. 27)



## SYSTEM WIRING DIAGRAMS Power Distribution Circuit (3 of 3) (p. 28)



#### SYSTEM WIRING DIAGRAMS Power Door Lock Circuit (p. 29)



## **SYSTEM WIRING DIAGRAMS Power Mirror Circ