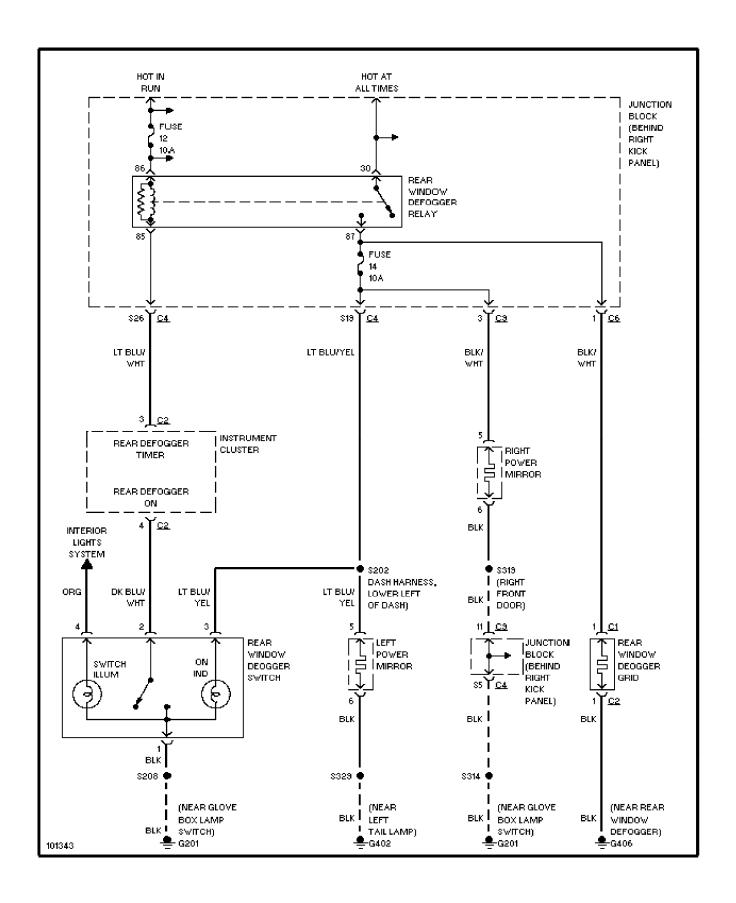

## SYSTEM WIRING DIAGRAMS A/C Circuit

1998 Jeep Cherokee

cdr@wp.pl



### SYSTEM WIRING DIAGRAMS

Heater Circuit (p. 2)



## **SYSTEM WIRING DIAGRAMS Anti-lock Brake Circuits (p. 3)**



#### SYSTEM WIRING DIAGRAMS Anti-theft Circuit (p. 4)



#### SYSTEM WIRING DIAGRAMS Computer Data Lines (p. 5)



# **SYSTEM WIRING DIAGRAMS Cooling Fan Circuit (p. 6)**



## **SYSTEM WIRING DIAGRAMS**Cruise Control Circuit (p. 7)



# SYSTEM WIRING DIAGRAMS Defogger Circuit (p. 8)



### SYSTEM WIRING DIAGRAMS 2.5L, Engine Performance Circuits (1 of 3) (p. 9)



## SYSTEM WIRING DIAGRAMS 2.5L, Engine Performance Circuits (2 of 3) (p. 10)



## SYSTEM WIRING DIAGRAMS 2.5L, Engine Performance Circuits (3 of 3) (p. 11)



### SYSTEM WIRING DIAGRAMS 4.0L, Engine Performance Circuits (1 of 3) (p. 12)



## SYSTEM WIRING DIAGRAMS 4.0L, Engine Performance Circuits (2 of 3) (p. 13)



## SYSTEM WIRING DIAGRAMS 4.0L, Engine Performance Circuits (3 of 3) (p. 14)



## **SYSTEM WIRING DIAGRAMS Back-up Lamps Circuit (p. 15)**



## SYSTEM WIRING DIAGRAMS Exterior Lamps Circuit, W/ Trailer Tow (p. 16)



## SYSTEM WIRING DIAGRAMS Exterior Lamps Circuit, W/O Trailer Tow (p. 17)



## SYSTEM WIRING DIAGRAMS Ground Distribution Circuit (1 of 2) (p. 18)



## **SYSTEM WIRING DIAGRAMS