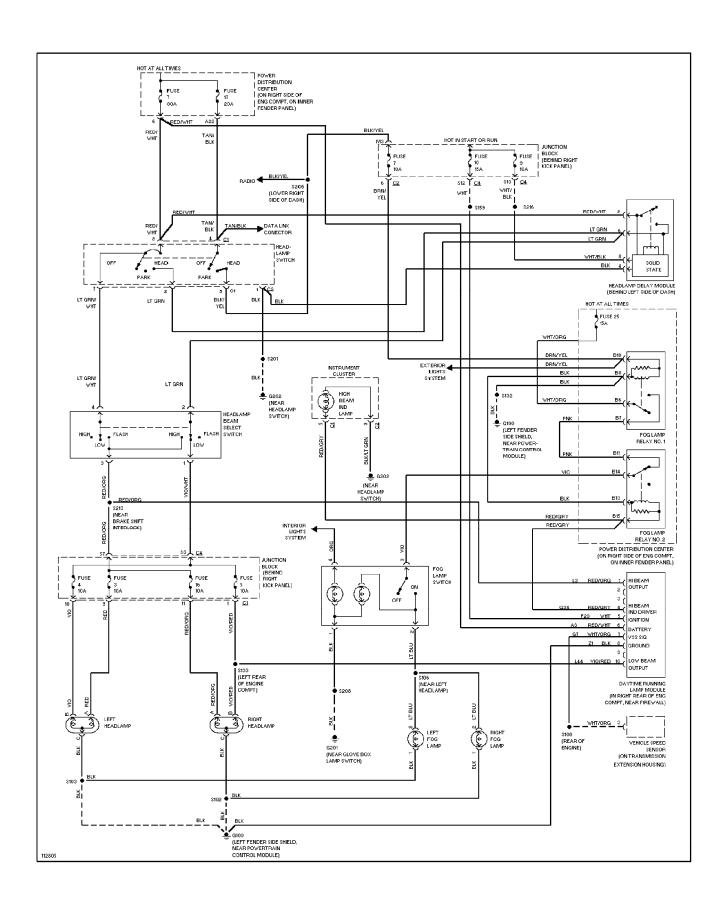

mance Circuits (1 of 3) (p. 9)



### SYSTEM WIRING DIAGRAMS 2.5L, Engine Performance Circuits (2 of 3) (p. 10)



### SYSTEM WIRING DIAGRAMS 2.5L, Engine Performance Circuits (3 of 3) (p. 11)



#### SYSTEM WIRING DIAGRAMS 4.0L, Engine Performance Circuits (1 of 3) (p. 12)



### SYSTEM WIRING DIAGRAMS 4.0L, Engine Performance Circuits (2 of 3) (p. 13)



### SYSTEM WIRING DIAGRAMS 4.0L, Engine Performance Circuits (3 of 3) (p. 14)



### **SYSTEM WIRING DIAGRAMS Back-up Lamps Circuit (p. 15)**



#### SYSTEM WIRING DIAGRAMS Exterior Lamps & Trailer connector Circuit (p. 16)



### **SYSTEM WIRING DIAGRAMS**Ground Distribution Circuit (1 of 2) (p. 17)



# SYSTEM WIRING DIAGRAMS Ground Distribution Circuit (2 of 2) (p. 18)



#### SYSTEM WIRING DIAGRAMS Headlight Circuit, W/ DRL (p. 19)



#### SYSTEM WIRING DIAGRAMS Headlight Circuit, W/O DRL (p. 20)



#### SYSTEM WIRING DIAGRAMS Horn Circuit (p. 21)



#### **SYSTEM WIRING DIAGRAMS Instrument Cluster Circuit (p. 22)**



#### SYSTEM WIRING DIAGRAMS Overhead Console Circuit (p. 23)



# **SYSTEM WIRING DIAGRAMS**Interior Light Circuit (p. 24)



### SYSTEM WIRING DIAGRAMS Power Distribution Circuit (1 of 3) (p. 25)



### SYSTEM WIRING DIAGRAMS Power Distribution Circuit (2 of 3) (p. 26)



### SYSTEM WIRING DIAGRAMS Power Distribution Circuit (3 of 3) (p. 27)



#### SYSTEM WIRING DIAGRAMS Power Door Lock Circuit (p. 28)



# SYSTEM WIRING DIAGRAMS Power Mirror Circuit, Except Full Options (p. 29)



# SYSTEM WIRING DIAGRAMS Power Mirror Circuit, W/ Full Options (p. 30)



# **SYSTEM WIRING DIAGRAMS Heated Seats Circuit