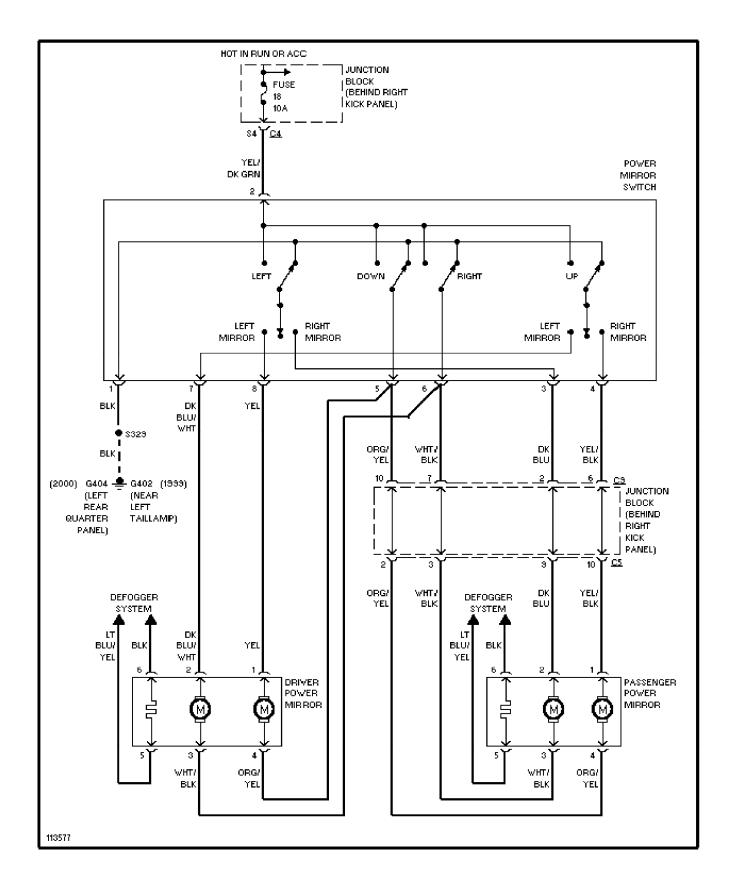

NG DIAGRAMS Ground Distribution Circuit (2 of 2) (p. 18)



#### SYSTEM WIRING DIAGRAMS Headlight Circuit, W/ DRL (p. 19)



#### SYSTEM WIRING DIAGRAMS Headlight Circuit, W/O DRL (p. 20)



#### SYSTEM WIRING DIAGRAMS Horn Circuit (p. 21)



#### **SYSTEM WIRING DIAGRAMS Instrument Cluster Circuit (p. 22)**



#### SYSTEM WIRING DIAGRAMS Overhead Console Circuit (p. 23)



# **SYSTEM WIRING DIAGRAMS**Interior Light Circuit (p. 24)



### SYSTEM WIRING DIAGRAMS Power Distribution Circuit (1 of 3) (p. 25)



### SYSTEM WIRING DIAGRAMS Power Distribution Circuit (2 of 3) (p. 26)



### SYSTEM WIRING DIAGRAMS Power Distribution Circuit (3 of 3) (p. 27)



#### SYSTEM WIRING DIAGRAMS Power Door Lock Circuit (p. 28)



# SYSTEM WIRING DIAGRAMS Power Mirror Circuit, Except Full Options (p. 29)



# SYSTEM WIRING DIAGRAMS Power Mirror Circuit, W/ Full Options (p. 30)



# **SYSTEM WIRING DIAGRAMS Heated Seats Circuit (p. 31)**



#### SYSTEM WIRING DIAGRAMS Power Seat Circuits (p. 32)



# **SYSTEM WIRING DIAGRAMS Power Window Circuit (p. 33)**



#### SYSTEM WIRING DIAGRAMS Radio Circuits, W/ Amplifier (p. 34)



#### SYSTEM WIRING DIAGRAMS Radio Circuits, W/O Amplifier (p. 35)



# **SYSTEM WIRING DIAGRAMS Shift Interlock Circuit (p. 36)**



# SYSTEM WIRING DIAGRAMS 2.5L, Starting Circuit (p. 37)



#### SYSTEM WIRING DIAGRAMS Charging Circuit (p. 38)



## **SYSTEM WIRING DIAGRAMS** 4.0L, Starting Circuit (p. 39)



#### SYSTEM WIRING DIAGRAMS Charging Circuit (p. 40)



### SYSTEM WIRING DIAGRAMS Supplemental Restraint Circuit (p. 41)



### **SYSTEM WIRING DIAGRAMS** 2.5L, T