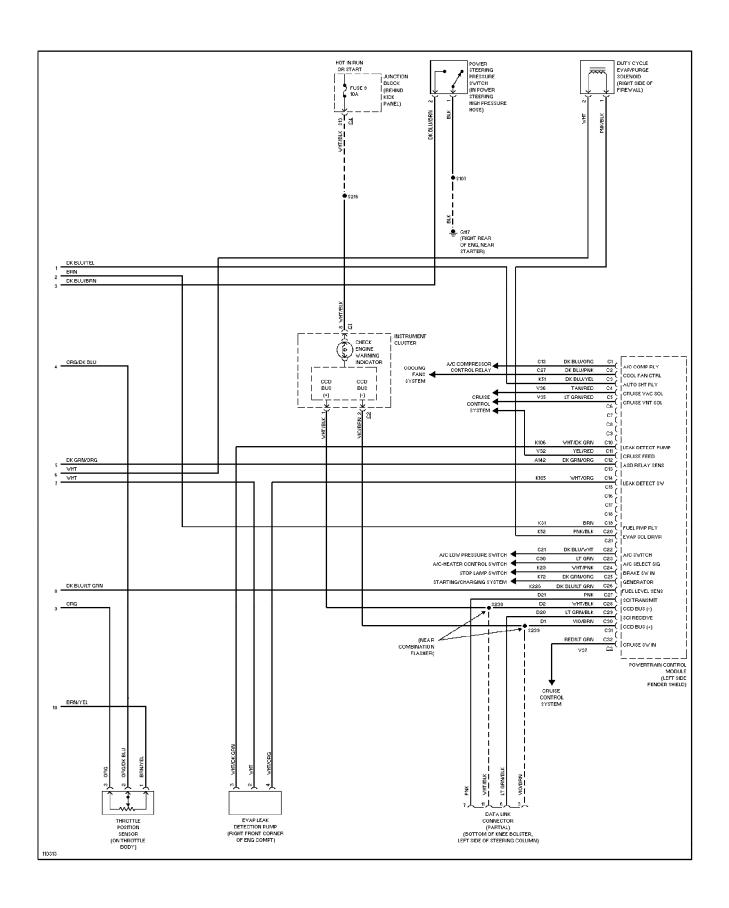

### SYSTEM WIRING DIAGRAMS Heater Circuit

1999 Jeep Cherokee

cdr@wp.pl



# SYSTEM WIRING DIAGRAMS Manual A/C Circuit (p. 2)



### **SYSTEM WIRING DIAGRAMS Anti-lock Brake Circuits (p. 3)**



# **SYSTEM WIRING DIAGRAMS Anti-theft Circuit (p. 4)**



#### SYSTEM WIRING DIAGRAMS Computer Data Lines (p. 5)



# **SYSTEM WIRING DIAGRAMS Cooling Fan Circuit (p. 6)**



## **SYSTEM WIRING DIAGRAMS**Cruise Control Circuit (p. 7)



# SYSTEM WIRING DIAGRAMS Defogger Circuit (p. 8)



#### SYSTEM WIRING DIAGRAMS 2.5L, Engine Performance Circuits (1 of 3) (p. 9)



### SYSTEM WIRING DIAGRAMS 2.5L, Engine Performance Circuits (2 of 3) (p. 10)



### SYSTEM WIRING DIAGRAMS 2.5L, Engine Performance Circuits (3 of 3) (p. 11)



#### SYSTEM WIRING DIAGRAMS 4.0L, Engine Performance Circuits (1 of 3) (p. 12)



### SYSTEM WIRING DIAGRAMS 4.0L, Engine Performance Circuits (2 of 3) (p. 13)



### SYSTEM WIRING DIAGRAMS 4.0L, Engine Performance Circuits (3 of 3) (p. 14)



### **SYSTEM WIRING DIAGRAMS Back-up Lamps Circuit (p. 15)**



#### SYSTEM WIRING DIAGRAMS Exterior Lamps & Trailer connector Circuit (p. 16)



### **SYSTEM WIRING DIAGRAMS**Ground Distribution Circuit (1 of 2) (p. 17)



# SYSTEM WIRING DIAGRAMS Ground Distribution Circuit (2 of 2) (p. 18)



#### SYSTEM WIRING DIAGRAMS Headlight Circuit, W/ DRL (p. 19)



#### SYSTEM WIRING DIAGRAMS Headlight Circuit, W/O DRL (p. 20)



#### SYSTEM WIRING DIAGRAMS Horn Circuit (p. 21)



#### **SYSTEM WIRING DIAGRAMS Instrument Cluster Circuit (p. 22)**



####