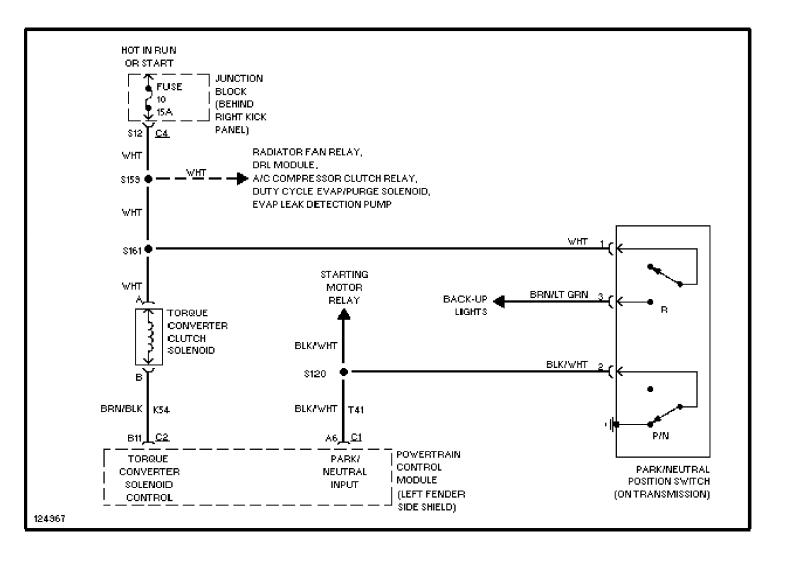

wer Mirror Circuit, W/ Full Options (p. 30)



# **SYSTEM WIRING DIAGRAMS Heated Seats Circuit (p. 31)**



#### SYSTEM WIRING DIAGRAMS Power Seat Circuits (p. 32)



# **SYSTEM WIRING DIAGRAMS Power Window Circuit (p. 33)**



#### SYSTEM WIRING DIAGRAMS Radio Circuits, W/ Amplifier (p. 34)



#### SYSTEM WIRING DIAGRAMS Radio Circuits, W/O Amplifier (p. 35)



# **SYSTEM WIRING DIAGRAMS Shift Interlock Circuit (p. 36)**



# SYSTEM WIRING DIAGRAMS 2.5L, Starting Circuit (p. 37)



#### SYSTEM WIRING DIAGRAMS Charging Circuit (p. 38)



## **SYSTEM WIRING DIAGRAMS** 4.0L, Starting Circuit (p. 39)



#### SYSTEM WIRING DIAGRAMS Charging Circuit (p. 40)



### SYSTEM WIRING DIAGRAMS Supplemental Restraint Circuit (p. 41)



### **SYSTEM WIRING DIAGRAMS** 2.5L, TCC Solenoid Circuit (p. 42)



# SYSTEM WIRING DIAGRAMS 4.0L, A/T Circuit (p. 43)



#### SYSTEM WIRING DIAGRAMS Warning System Circuits (p. 44)



### **SYSTEM WIRING DIAGRAMS**Front Wiper/Washer Circuit (p. 45)



### **SYSTEM WIRING DIAGRAMS**Rear Wiper/Washer Circuit (p. 46)