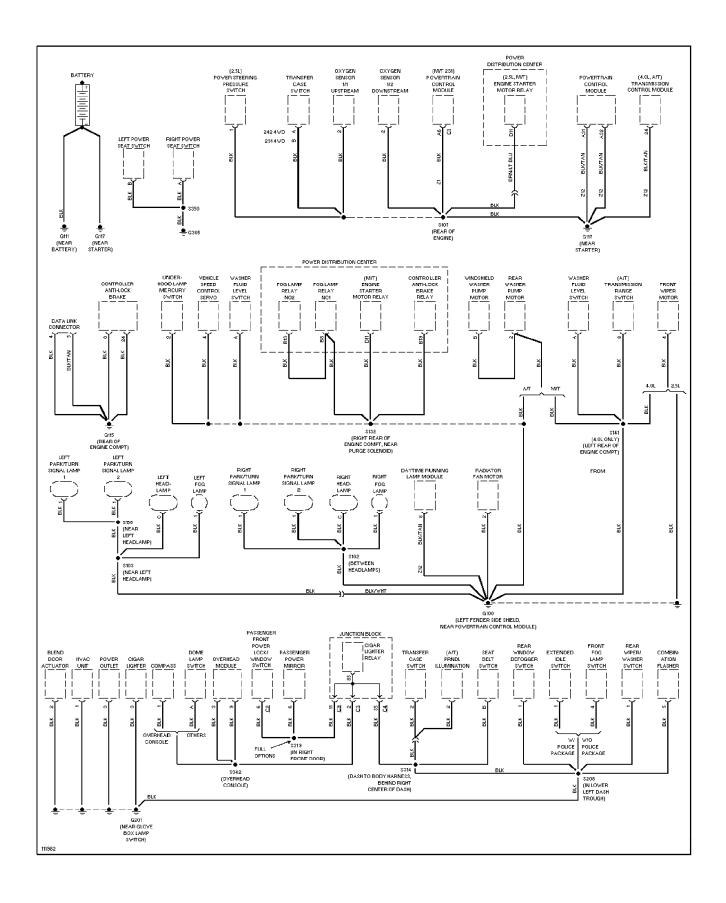

RAMS**Cruise Control Circuit (p. 7)



# SYSTEM WIRING DIAGRAMS Defogger Circuit (p. 8)



#### SYSTEM WIRING DIAGRAMS 2.5L, Engine Performance Circuits (1 of 3) (p. 9)



### SYSTEM WIRING DIAGRAMS 2.5L, Engine Performance Circuits (2 of 3) (p. 10)



### SYSTEM WIRING DIAGRAMS 2.5L, Engine Performance Circuits (3 of 3) (p. 11)



#### SYSTEM WIRING DIAGRAMS 4.0L, Engine Performance Circuits (1 of 3) (p. 12)



### SYSTEM WIRING DIAGRAMS 4.0L, Engine Performance Circuits (2 of 3) (p. 13)



### SYSTEM WIRING DIAGRAMS 4.0L, Engine Performance Circuits (3 of 3) (p. 14)



### **SYSTEM WIRING DIAGRAMS Back-up Lamps Circuit (p. 15)**



#### SYSTEM WIRING DIAGRAMS Exterior Lamps & Trailer connector Circuit (p. 16)



### **SYSTEM WIRING DIAGRAMS**Ground Distribution Circuit (1 of 2) (p. 17)



# SYSTEM WIRING DIAGRAMS Ground Distribution Circuit (2 of 2) (p. 18)



#### SYSTEM WIRING DIAGRAMS Headlight Circuit, W/ DRL (p. 19)



#### SYSTEM WIRING DIAGRAMS Headlight Circuit, W/O DRL (p. 20)



#### SYSTEM WIRING DIAGRAMS Horn Circuit (p. 21)



#### **SYSTEM WIRING DIAGRAMS Instrument Cluster Circuit (p. 22)**



#### SYSTEM WIRING DIAGRAMS Overhead Console Circuit (p. 23)



# **SYSTEM WIRING DIAGRAMS**Interior Light Circuit (p. 24)



### SYSTEM WIRING DIAGRAMS Power Distribution Circuit (1 of 3) (p. 25)



### SYSTEM WIRING DIAGRAMS Power Distribution Circuit (2 of 3) (p. 26)



### SYSTEM WIRING DIAGRAMS Power Distribution Circuit (3 of 3) (p. 27)



#### SYSTEM WIRING DIAGRAMS Power Door Lock Circuit (p. 28)



# SYSTEM WIRING DIAGRAMS Power Mirror Circuit, Except Full Op