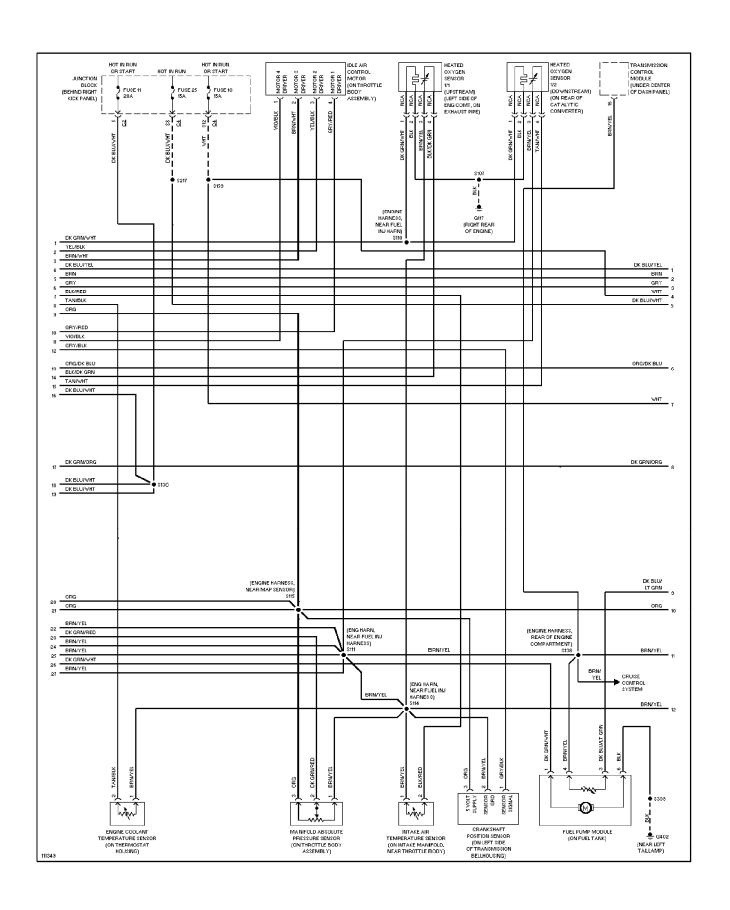

NG DIAGRAMS Manual A/C Circuit (p. 2)



### **SYSTEM WIRING DIAGRAMS Anti-lock Brake Circuits (p. 3)**



# **SYSTEM WIRING DIAGRAMS Anti-theft Circuit (p. 4)**



#### SYSTEM WIRING DIAGRAMS Computer Data Lines (p. 5)



# **SYSTEM WIRING DIAGRAMS Cooling Fan Circuit (p. 6)**



## **SYSTEM WIRING DIAGRAMS**Cruise Control Circuit (p. 7)



# SYSTEM WIRING DIAGRAMS Defogger Circuit (p. 8)



#### SYSTEM WIRING DIAGRAMS 2.5L, Engine Performance Circuits (1 of 3) (p. 9)



### SYSTEM WIRING DIAGRAMS 2.5L, Engine Performance Circuits (2 of 3) (p. 10)



### SYSTEM WIRING DIAGRAMS 2.5L, Engine Performance Circuits (3 of 3) (p. 11)



#### SYSTEM WIRING DIAGRAMS 4.0L, Engine Performance Circuits (1 of 3) (p. 12)



### SYSTEM WIRING DIAGRAMS 4.0L, Engine Performance Circuits (2 of 3) (p. 13)



### SYSTEM WIRING DIAGRAMS 4.0L, Engine Performance Circuits (3 of 3) (p. 14)



### **SYSTEM WIRING DIAGRAMS Back-up Lamps Circuit (p. 15)**



#### SYSTEM WIRING DIAGRAMS Exterior Lamps & Trailer connector Circuit (p. 16)



### **SYSTEM WIRING DIAGRAMS**Ground Distribution Circuit (1 of 2) (p. 17)



# SYSTEM WIRING DIAGRAMS Ground Distribution Circuit (2 of 2) (p. 18)



#### SYSTEM WIRING DIAGRAMS Headlight Circuit, W/ DRL (p. 19)



#### SYSTEM WIRING DIAGRAMS Headlight Circuit, W/O DRL (p. 20)



#### SYSTEM WIRING DIAGRAMS Horn Circuit (p. 21)



#### **SYSTEM WIRING DIAGRAMS Instrument Cluster Circuit (p. 22)**



#### SYSTEM WIRING DIAGRAMS Overhead Console Circuit (p. 23)



# **SYSTEM WIRING DIAGRAMS**Interior Light Circuit (p. 24)



### SYSTEM WIRING DIAGRAMS Power Distribu