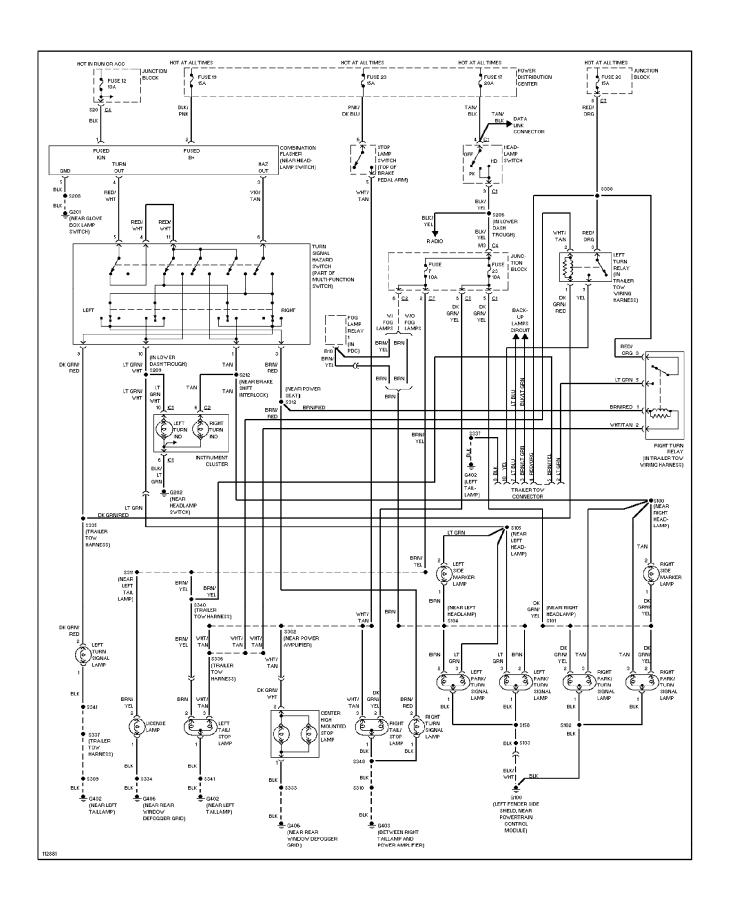

SYSTEM WIRING DIAGRAMS Cooling Fan Circuit (p. 6)**



## **SYSTEM WIRING DIAGRAMS**Cruise Control Circuit (p. 7)



# SYSTEM WIRING DIAGRAMS Defogger Circuit (p. 8)



#### SYSTEM WIRING DIAGRAMS 2.5L, Engine Performance Circuits (1 of 3) (p. 9)



### SYSTEM WIRING DIAGRAMS 2.5L, Engine Performance Circuits (2 of 3) (p. 10)



### SYSTEM WIRING DIAGRAMS 2.5L, Engine Performance Circuits (3 of 3) (p. 11)



#### SYSTEM WIRING DIAGRAMS 4.0L, Engine Performance Circuits (1 of 3) (p. 12)



### SYSTEM WIRING DIAGRAMS 4.0L, Engine Performance Circuits (2 of 3) (p. 13)



### SYSTEM WIRING DIAGRAMS 4.0L, Engine Performance Circuits (3 of 3) (p. 14)



### **SYSTEM WIRING DIAGRAMS Back-up Lamps Circuit (p. 15)**



#### SYSTEM WIRING DIAGRAMS Exterior Lamps & Trailer connector Circuit (p. 16)



### **SYSTEM WIRING DIAGRAMS**Ground Distribution Circuit (1 of 2) (p. 17)



# SYSTEM WIRING DIAGRAMS Ground Distribution Circuit (2 of 2) (p. 18)



#### SYSTEM WIRING DIAGRAMS Headlight Circuit, W/ DRL (p. 19)



#### SYSTEM WIRING DIAGRAMS Headlight Circuit, W/O DRL (p. 20)



#### SYSTEM WIRING DIAGRAMS Horn Circuit (p. 21)



#### **SYSTEM WIRING DIAGRAMS Instrument Cluster Circuit (p. 22)**



#### SYSTEM WIRING DIAGRAMS Overhead Console Circuit (p. 23)



# **SYSTEM WIRING DIAGRAMS**Interior Light Circuit (p. 24)



### SYSTEM WIRING DIAGRAMS Power Distribution Circuit (1 of 3) (p. 25)



### SYSTEM WIRING DIAGRAMS Power Distribution Circuit (2 of 3) (p. 26)



### SYSTEM WIRING DIAGRAMS Power Distribution Circuit (3 of 3) (p. 27)



#### SYSTEM WIRING DIAGRAMS Power Door Lock Ci