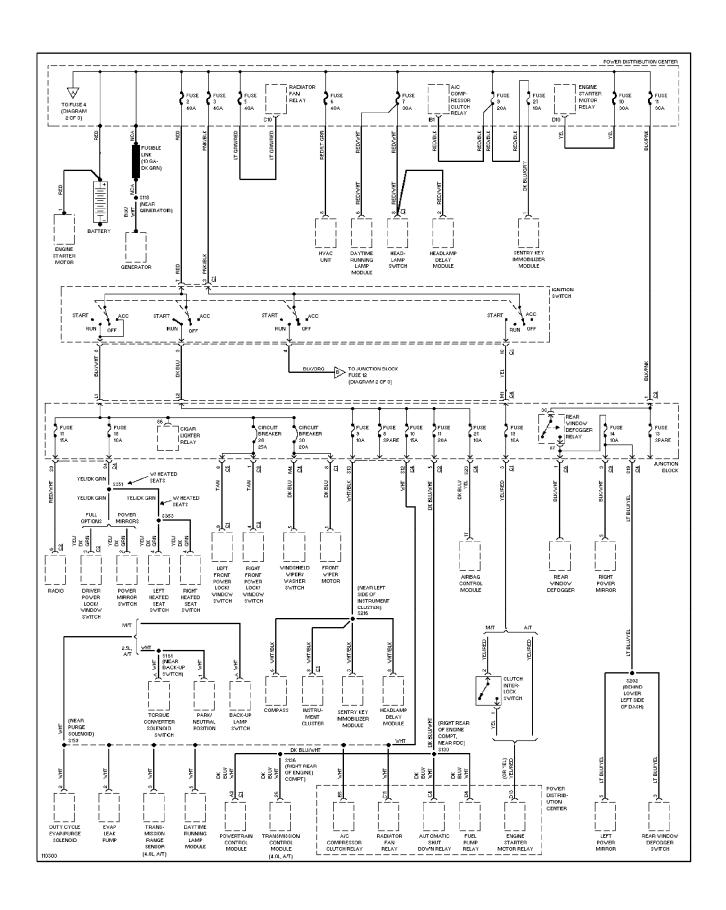

0L, Engine Performance Circuits (3 of 3) (p. 14)



### **SYSTEM WIRING DIAGRAMS Back-up Lamps Circuit (p. 15)**



#### SYSTEM WIRING DIAGRAMS Exterior Lamps & Trailer connector Circuit (p. 16)



### **SYSTEM WIRING DIAGRAMS**Ground Distribution Circuit (1 of 2) (p. 17)



# SYSTEM WIRING DIAGRAMS Ground Distribution Circuit (2 of 2) (p. 18)



#### SYSTEM WIRING DIAGRAMS Headlight Circuit, W/ DRL (p. 19)



#### SYSTEM WIRING DIAGRAMS Headlight Circuit, W/O DRL (p. 20)



#### SYSTEM WIRING DIAGRAMS Horn Circuit (p. 21)



#### **SYSTEM WIRING DIAGRAMS Instrument Cluster Circuit (p. 22)**



#### SYSTEM WIRING DIAGRAMS Overhead Console Circuit (p. 23)



# **SYSTEM WIRING DIAGRAMS**Interior Light Circuit (p. 24)



### SYSTEM WIRING DIAGRAMS Power Distribution Circuit (1 of 3) (p. 25)



### SYSTEM WIRING DIAGRAMS Power Distribution Circuit (2 of 3) (p. 26)



### SYSTEM WIRING DIAGRAMS Power Distribution Circuit (3 of 3) (p. 27)



#### SYSTEM WIRING DIAGRAMS Power Door Lock Circuit (p. 28)



# SYSTEM WIRING DIAGRAMS Power Mirror Circuit, Except Full Options (p. 29)



# SYSTEM WIRING DIAGRAMS Power Mirror Circuit, W/ Full Options (p. 30)



# **SYSTEM WIRING DIAGRAMS Heated Seats Circuit (p. 31)**



#### SYSTEM WIRING DIAGRAMS Power Seat Circuits (p. 32)



# **SYSTEM WIRING DIAGRAMS Power Window Circuit (p. 33)**



#### SYSTEM WIRING DIAGRAMS Radio Circuits, W/ Amplifier (p. 34)



#### SYSTEM WIRING DIAGRAMS Radio Circuits, W/O Amplifier (p. 35)



# **SYSTEM WIRING DIAGRAMS Shift Interlock Circuit (p. 36)**



# SYSTEM WIRING DIAGRAMS 2.5L, Starting Circuit (p. 3