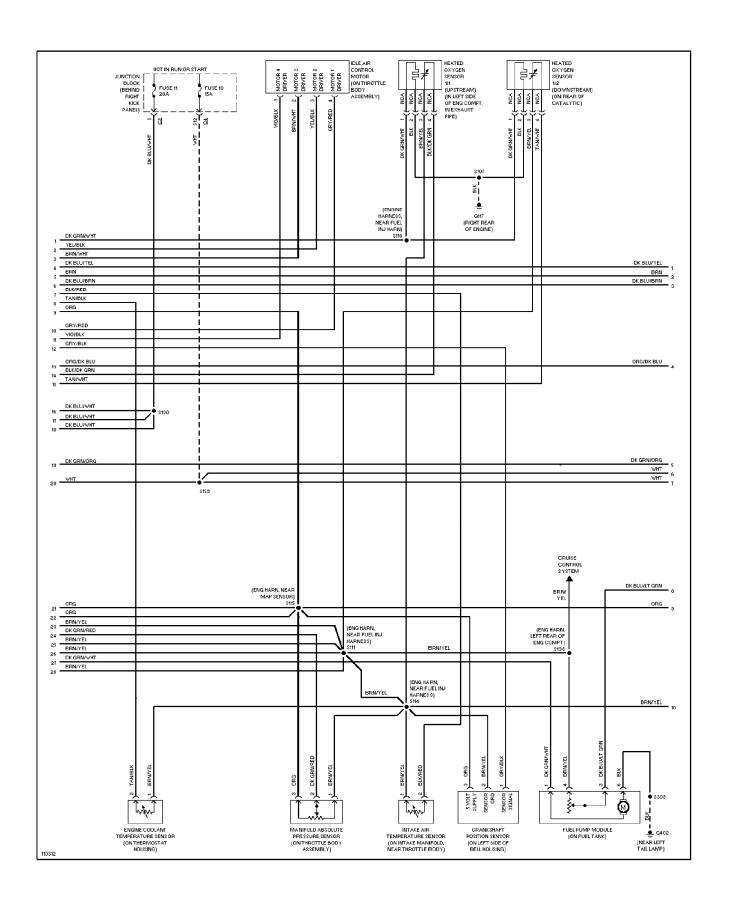

### SYSTEM WIRING DIAGRAMS Heater Circuit

1999 Jeep Cherokee

cdr@wp.pl



# SYSTEM WIRING DIAGRAMS Manual A/C Circuit (p. 2)



### **SYSTEM WIRING DIAGRAMS Anti-lock Brake Circuits (p. 3)**



# **SYSTEM WIRING DIAGRAMS Anti-theft Circuit (p. 4)**



#### SYSTEM WIRING DIAGRAMS Computer Data Lines (p. 5)



# **SYSTEM WIRING DIAGRAMS Cooling Fan Circuit (p. 6)**



## **SYSTEM WIRING DIAGRAMS**Cruise Control Circuit (p. 7)



# SYSTEM WIRING DIAGRAMS Defogger Circuit (p. 8)



#### SYSTEM WIRING DIAGRAMS 2.5L, Engine Performance Circuits (1 of 3) (p. 9)



### SYSTEM WIRING DIAGRAMS 2.5L, Engine Performance Circuits (2 of 3) (p. 10)



### SYSTEM WIRING DIAGRAMS 2.5L, Engine Performance Circuits (3 of 3) (p. 11)



#### SYSTEM WIRING DIAGRAMS 4.0L, Engine Performance Circuits (1 of 3) (p. 12)



### SYSTEM WIRING DIAGRAMS 4.0L, Engine Performance Circuits (2 of 3) (p. 13)



### SYSTEM WIRING DIAGRAMS 4.0L, Engine Performance Circuits (3 of 3) (p. 14)



### **SYSTEM WIRING DIAGRAMS Back-up Lamps Circuit (p. 15)**



#### SYSTEM WIRING DIAGRAMS Exterior Lamps & Trailer connector Circuit (p. 16)



### **SYSTEM WIRING DIAGRAMS**Ground Distribution Circuit (1 of 2) (p. 17)



# SYSTEM WIRING DIAGRAMS Ground Distribution Circuit (2 of 2) (p. 18)



#### SYSTEM WIRING DIAGRAMS Headlight Circuit, W/ DRL (p. 19)



#### SYSTEM WIRING DIAGRAMS Headlight Circuit, W/O DRL (p. 20)



#### SYSTEM WIRING DIAGRAMS Horn Circuit (p.