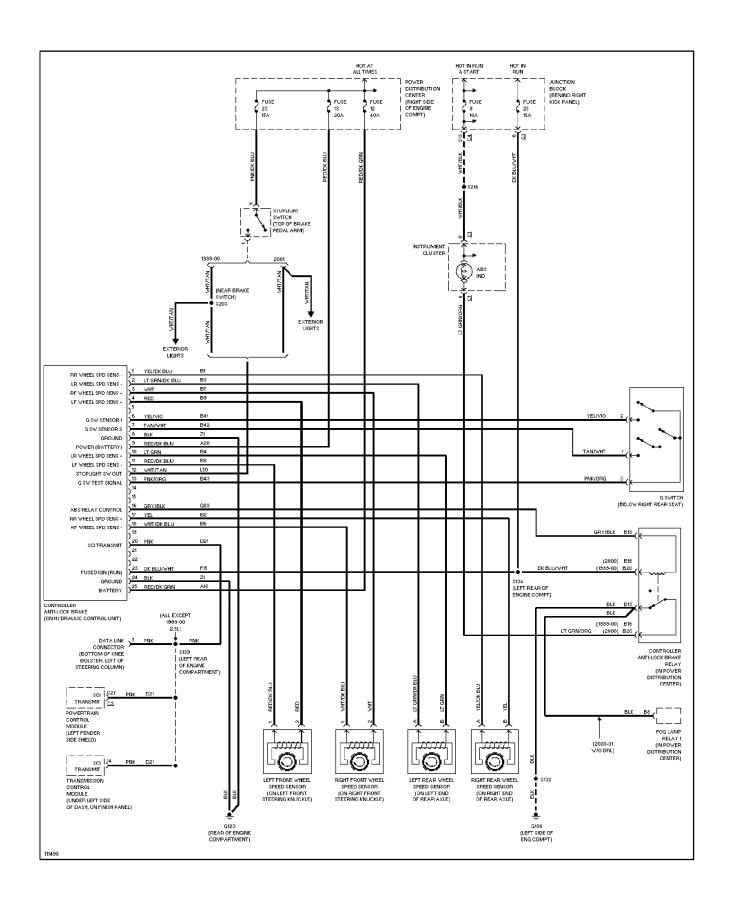

### SYSTEM WIRING DIAGRAMS Heater Circuit

1999 Jeep Cherokee

cdr@wp.pl



# SYSTEM WIRING DIAGRAMS Manual A/C Circuit (p. 2)



### **SYSTEM WIRING DIAGRAMS Anti-lock Brake Circuits (p. 3)**



# **SYSTEM WIRING DIAGRAMS Anti-theft Circuit (p. 4)**



#### SYSTEM WIRING DIAGRAMS Computer Data Lines (p. 5)



# **SYSTEM WIRING DIAGRAMS Cooling Fan Circuit (p. 6)**



## **SYSTEM WIRING DIAGRAMS**Cruise Control Circuit (p. 7)



# SYSTEM WIRING DIAGRAMS Defogger Circuit (p. 8)



#### SYSTEM WIRING DIAGRAMS 2.5L, Engine Performance Circuits (1 of 3) (p. 9)



### SYSTEM WIRING DIAGRAMS 2.5L, Engine Performance Circuits (2 of 3) (p. 10)



### SYSTEM WIRING DIAGRAMS 2.5L, Engine Performance Circuits (3 of 3) (p. 11)



#### SYSTEM WIRING DIAGRAMS 4.0L, Engine Performance Circuits (1 of 3) (p. 12)



### SYSTEM WIRING DIAGRAMS 4.0L, Engine Performance Circuits (2 of 3) (p. 13)



### SYSTEM WIRING DIAGRAMS 4.0L, Engine Performance Circuits (3 of 3) (p. 14)



### **SYSTEM WIRING DI