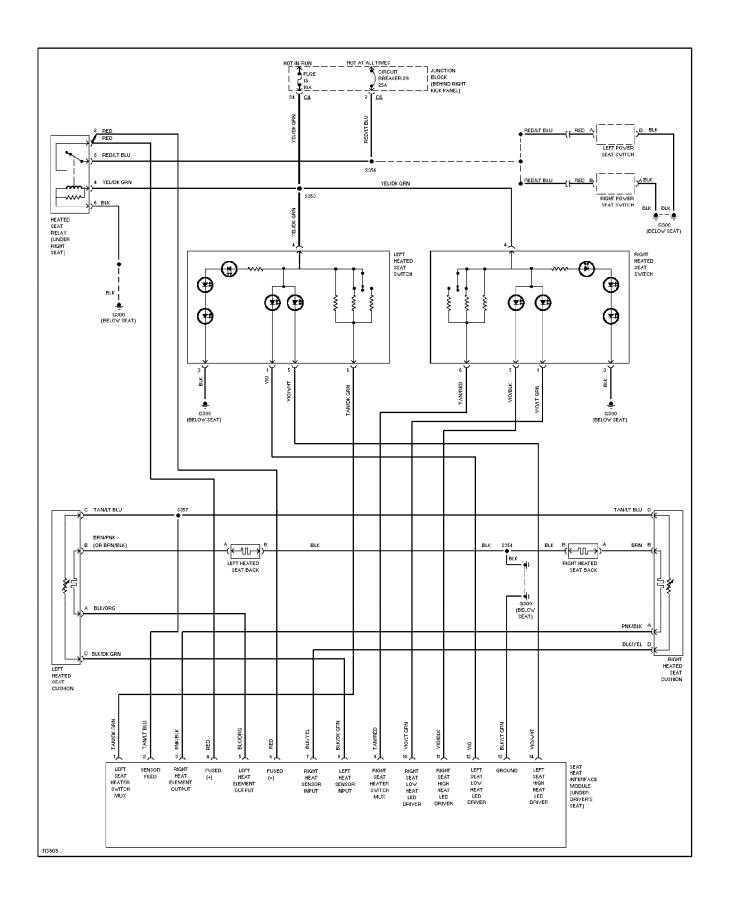

M WIRING DIAGRAMS Headlight Circuit, W/O DRL (p. 20)



#### SYSTEM WIRING DIAGRAMS Horn Circuit (p. 21)



#### **SYSTEM WIRING DIAGRAMS Instrument Cluster Circuit (p. 22)**



#### SYSTEM WIRING DIAGRAMS Overhead Console Circuit (p. 23)



# **SYSTEM WIRING DIAGRAMS**Interior Light Circuit (p. 24)



### SYSTEM WIRING DIAGRAMS Power Distribution Circuit (1 of 3) (p. 25)



### SYSTEM WIRING DIAGRAMS Power Distribution Circuit (2 of 3) (p. 26)



### SYSTEM WIRING DIAGRAMS Power Distribution Circuit (3 of 3) (p. 27)



#### SYSTEM WIRING DIAGRAMS Power Door Lock Circuit (p. 28)



# SYSTEM WIRING DIAGRAMS Power Mirror Circuit, Except Full Options (p. 29)



# SYSTEM WIRING DIAGRAMS Power Mirror Circuit, W/ Full Options (p. 30)



# **SYSTEM WIRING DIAGRAMS Heated Seats Circuit (p. 31)**



#### SYSTEM WIRING DIAGRAMS Power Seat Circuits (p. 32)



# **SYSTEM WIRING DIAGRAMS Power Window Circuit (p. 33)**



#### SYSTEM WIRING DIAGRAMS Radio Circuits, W/ Amplifier (p. 34)



#### SYSTEM WIRING DIAGRAMS Radio Circuits, W/O Amplifier (p. 35)



# **SYSTEM WIRING DIAGRAMS Shift Interlock Circuit (p. 36)**



# SYSTEM WIRING DIAGRAMS 2.5L, Starting Circuit (p. 37)



#### SYSTEM WIRING DIAGRAMS Charging Circuit (p. 38)



## **SYSTEM WIRING DIAGRAMS** 4.0L, Starting Circuit (p. 39)



#### SYSTEM WIRING DIAGRAMS Charging Circuit (p. 40)



### SYSTEM WIRING DIAGRAMS Supplemental Restraint Circuit (p. 41)



### **SYSTEM WIRING DIAGRAMS** 2.5L, TCC Solenoid Circuit (p. 42)



# SYSTEM WIRING DIAGRAMS 4.0L, A/T Circuit (p. 43)



#### SYSTEM WIRING DIAGRAMS Warning System Circuit