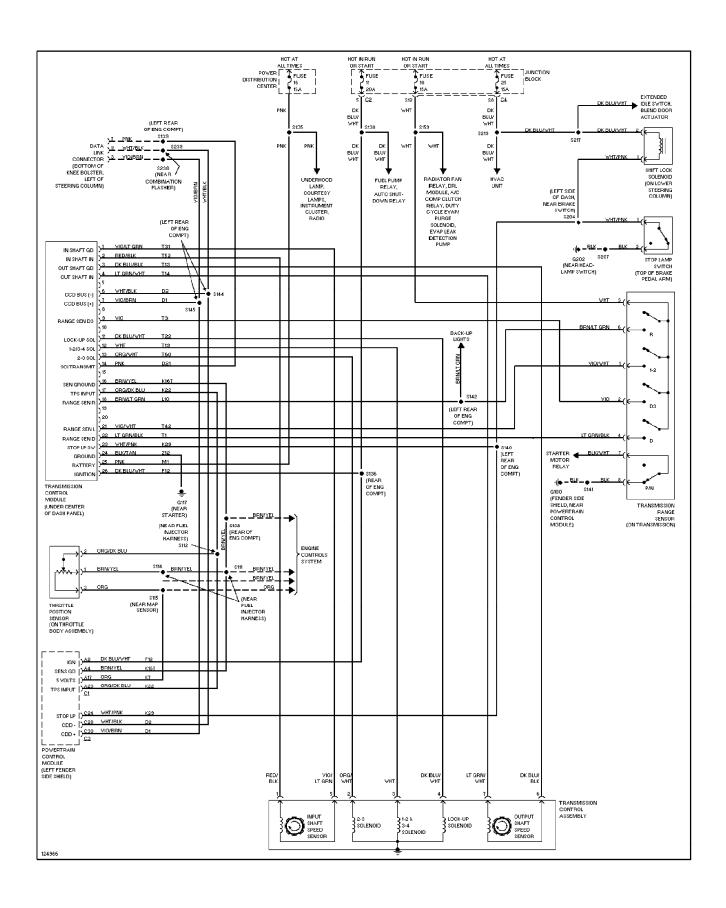

TEM WIRING DIAGRAMS Heated Seats Circuit (p. 31)**



#### SYSTEM WIRING DIAGRAMS Power Seat Circuits (p. 32)



# **SYSTEM WIRING DIAGRAMS Power Window Circuit (p. 33)**



#### SYSTEM WIRING DIAGRAMS Radio Circuits, W/ Amplifier (p. 34)



#### SYSTEM WIRING DIAGRAMS Radio Circuits, W/O Amplifier (p. 35)



# **SYSTEM WIRING DIAGRAMS Shift Interlock Circuit (p. 36)**



# SYSTEM WIRING DIAGRAMS 2.5L, Starting Circuit (p. 37)



#### SYSTEM WIRING DIAGRAMS Charging Circuit (p. 38)



## **SYSTEM WIRING DIAGRAMS** 4.0L, Starting Circuit (p. 39)



#### SYSTEM WIRING DIAGRAMS Charging Circuit (p. 40)



### SYSTEM WIRING DIAGRAMS Supplemental Restraint Circuit (p. 41)



### **SYSTEM WIRING DIAGRAMS** 2.5L, TCC Solenoid Circuit (p. 42)



# SYSTEM WIRING DIAGRAMS 4.0L, A/T Circuit (p. 43)



#### SYSTEM WIRING DIAGRAMS Warning System Circuits (p. 44)



### **SYSTEM WIRING DIAGRAMS**Front Wiper/Washer Circuit (p. 45)



### **SYSTEM WIRING DIAGRAMS**Rear Wiper/Washer Circuit (p. 46)