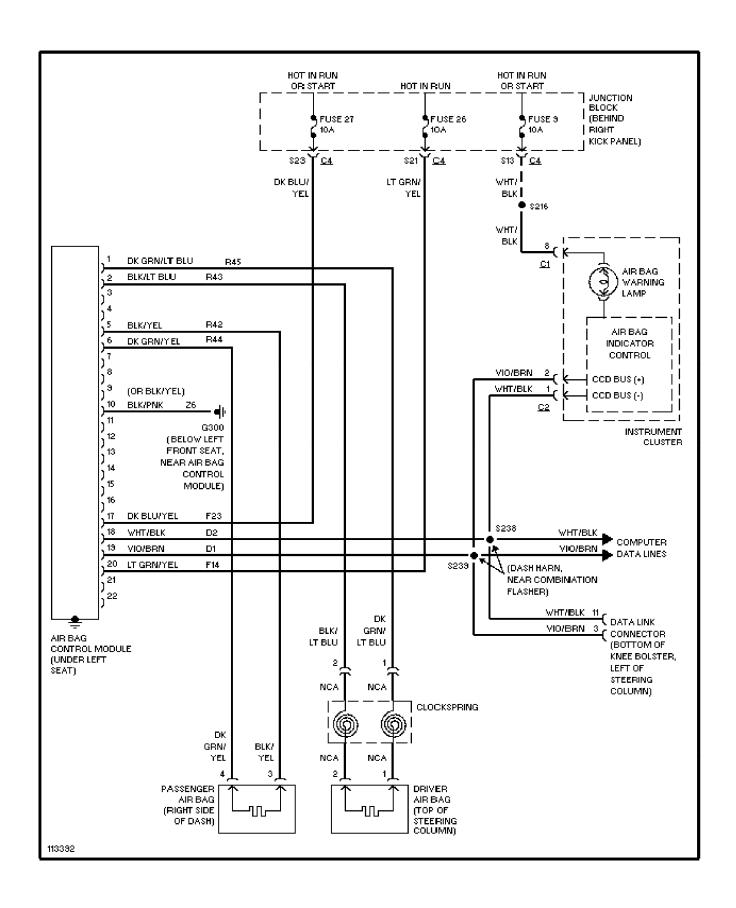

r Circuit, Except Full Options (p. 29)



# SYSTEM WIRING DIAGRAMS Power Mirror Circuit, W/ Full Options (p. 30)



# **SYSTEM WIRING DIAGRAMS Heated Seats Circuit (p. 31)**



#### SYSTEM WIRING DIAGRAMS Power Seat Circuits (p. 32)



# **SYSTEM WIRING DIAGRAMS Power Window Circuit (p. 33)**



#### SYSTEM WIRING DIAGRAMS Radio Circuits, W/ Amplifier (p. 34)



#### SYSTEM WIRING DIAGRAMS Radio Circuits, W/O Amplifier (p. 35)



# **SYSTEM WIRING DIAGRAMS Shift Interlock Circuit (p. 36)**



# SYSTEM WIRING DIAGRAMS 2.5L, Starting Circuit (p. 37)



#### SYSTEM WIRING DIAGRAMS Charging Circuit (p. 38)



## **SYSTEM WIRING DIAGRAMS** 4.0L, Starting Circuit (p. 39)



#### SYSTEM WIRING DIAGRAMS Charging Circuit (p. 40)



### SYSTEM WIRING DIAGRAMS Supplemental Restraint Circuit (p. 41)



### **SYSTEM WIRING DIAGRAMS** 2.5L, TCC Solenoid Circuit (p. 42)



# SYSTEM WIRING DIAGRAMS 4.0L, A/T Circuit (p. 43)



#### SYSTEM WIRING DIAGRAMS Warning System Circuits (p. 44)



### **SYSTEM WIRING DIAGRAMS**Front Wiper/Washer Circuit (p. 45)



### **SYSTEM WIRING DIAGRAMS**Rear Wiper/Washer Circuit (p. 46)