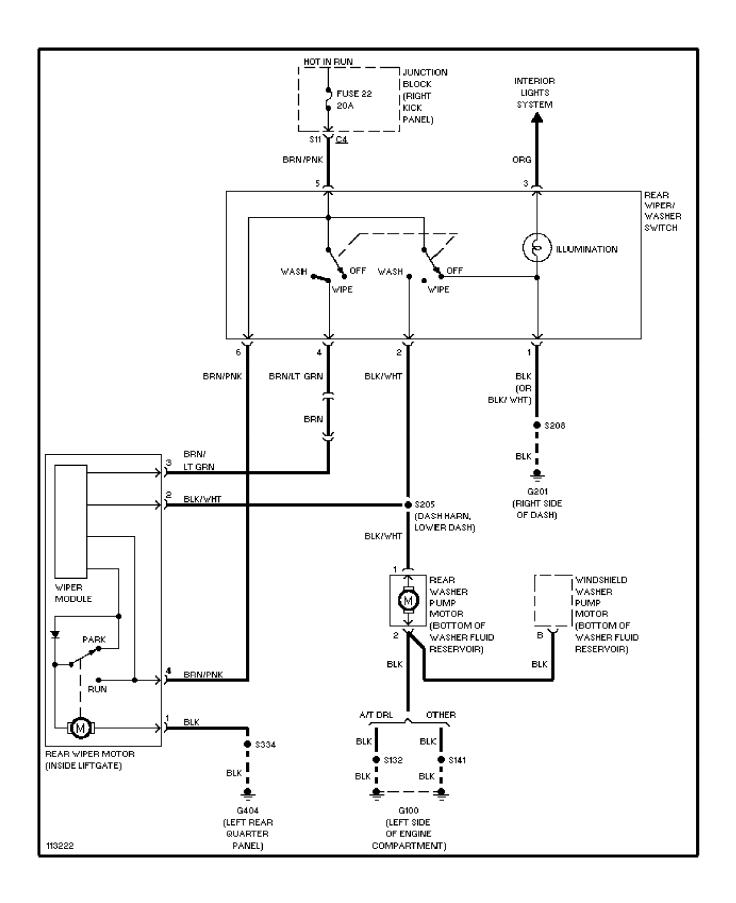

AMS Radio Circuits, W/ Amplifier (p. 34)



#### SYSTEM WIRING DIAGRAMS Radio Circuits, W/O Amplifier (p. 35)



# **SYSTEM WIRING DIAGRAMS Shift Interlock Circuit (p. 36)**



# SYSTEM WIRING DIAGRAMS 2.5L, Starting Circuit (p. 37)



#### SYSTEM WIRING DIAGRAMS Charging Circuit (p. 38)



## **SYSTEM WIRING DIAGRAMS** 4.0L, Starting Circuit (p. 39)



#### SYSTEM WIRING DIAGRAMS Charging Circuit (p. 40)



### SYSTEM WIRING DIAGRAMS Supplemental Restraint Circuit (p. 41)



### **SYSTEM WIRING DIAGRAMS** 2.5L, TCC Solenoid Circuit (p. 42)



# SYSTEM WIRING DIAGRAMS 4.0L, A/T Circuit (p. 43)



#### SYSTEM WIRING DIAGRAMS Warning System Circuits (p. 44)



### **SYSTEM WIRING DIAGRAMS**Front Wiper/Washer Circuit (p. 45)



### **SYSTEM WIRING DIAGRAMS**Rear Wiper/Washer Circuit (p. 46)