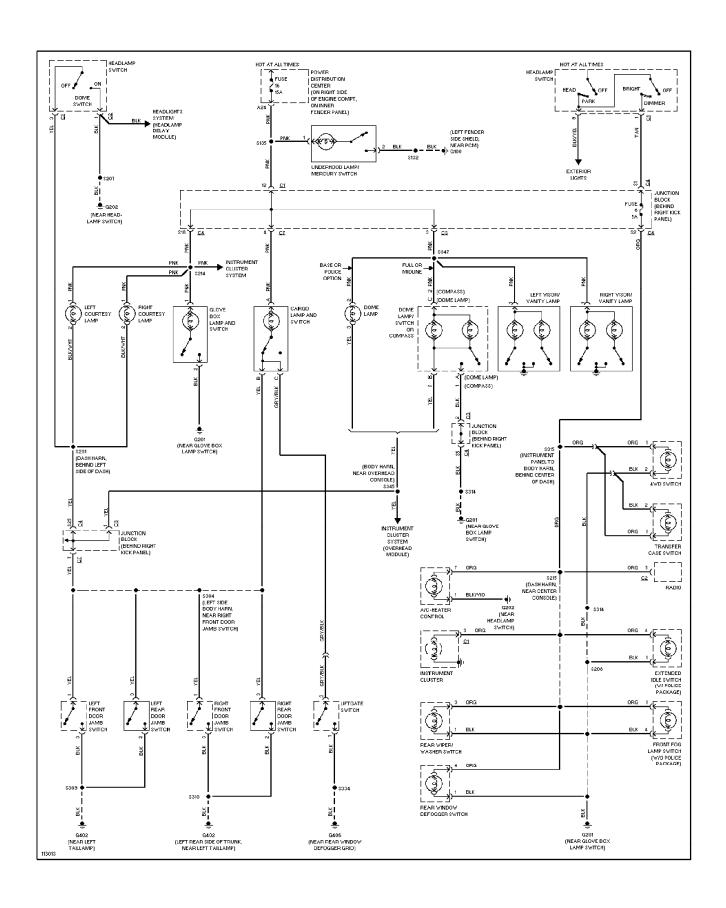

#### SYSTEM WIRING DIAGRAMS Headlight Circuit, W/ DRL (p. 19)

#### SYSTEM WIRING DIAGRAMS Headlight Circuit, W/O DRL (p. 20)