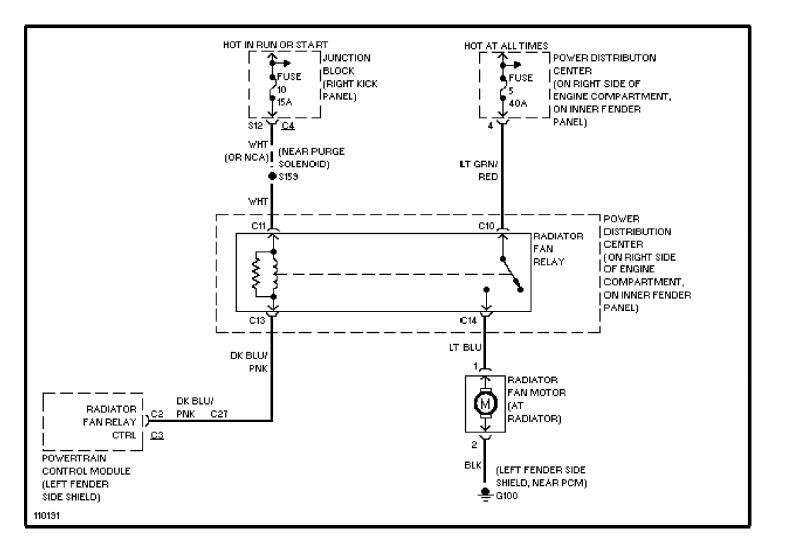

### SYSTEM WIRING DIAGRAMS Heater Circuit

1999 Jeep Cherokee

cdr@wp.pl



# SYSTEM WIRING DIAGRAMS Manual A/C Circuit (p. 2)



### **SYSTEM WIRING DIAGRAMS Anti-lock Brake Circuits (p. 3)**



# **SYSTEM WIRING DIAGRAMS Anti-theft Circuit (p. 4)**



#### SYSTEM WIRING DIAGRAMS Computer Data Lines (p. 5)



# **SYSTEM WIRING DIAGRAMS Cooling Fan Circuit (p. 6)**



## **SYSTEM WIRING DIAGRAMS**Cruise Control Circuit (p. 7)



# SYSTEM WIRING DIAGRAMS Defogger Circuit (p. 8)



#### SYSTEM WIRING DIAGRAMS 2.5L, Engine Performance Circuits (1 of 3) (p. 9)



### SYSTEM WIRING DIAGRAMS 2.5L, Engine Performance Circuits (2 of 3) (p. 10)



### SYSTEM WIRING DIAGRAMS 2.5L, Engine Performance Circuits (3 of 3) (p. 11)



#### SYSTEM WIRING DIAGRAMS 4.0L, Engine Performance Circuits (1 of 3) (p. 12)



### SYSTEM WIRING DIAGRAMS 4.0L, Engine Performance Circuits (2 of 3) (p. 13)



### SYSTEM WIRING DIAGRAMS 4.0L, Engine Performance Circuits (3 of 3) (p. 14)



### **SYSTEM WIRING DIAGRAMS Back-up Lamps Circuit (p. 15)**



#### SYSTEM WIRING DIAGRAMS Exterior Lamps & Trailer connector Circuit (p. 16)



### **SYSTEM WIRING DIAGRAMS**Ground Distribution C