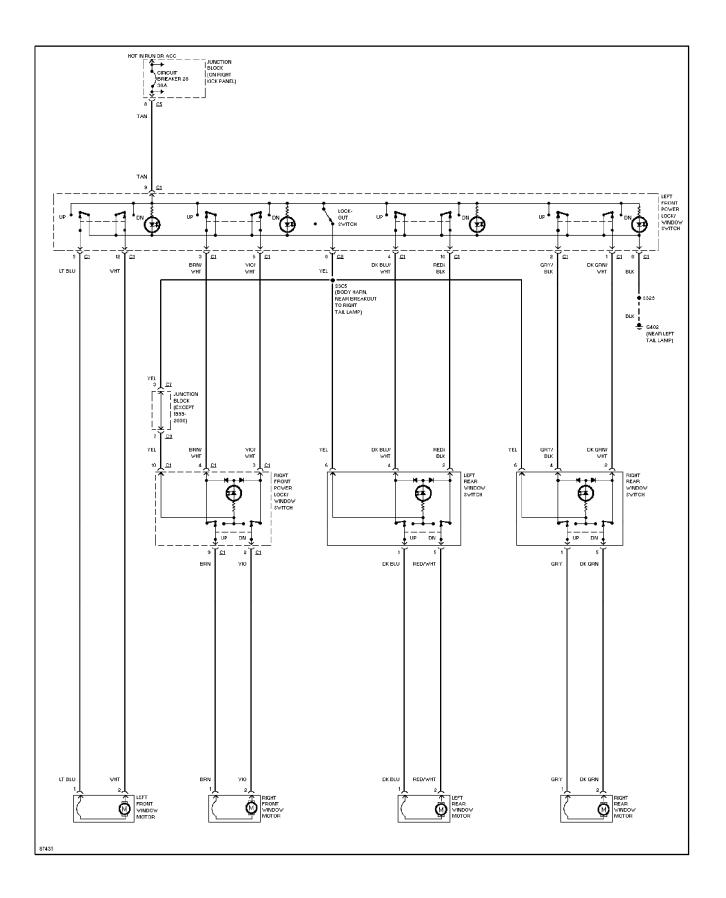

M WIRING DIAGRAMS Instrument Cluster Circuit (p. 22)**



#### SYSTEM WIRING DIAGRAMS Overhead Console Circuit (p. 23)



# **SYSTEM WIRING DIAGRAMS**Interior Light Circuit (p. 24)



### SYSTEM WIRING DIAGRAMS Power Distribution Circuit (1 of 3) (p. 25)



### SYSTEM WIRING DIAGRAMS Power Distribution Circuit (2 of 3) (p. 26)



### SYSTEM WIRING DIAGRAMS Power Distribution Circuit (3 of 3) (p. 27)



#### SYSTEM WIRING DIAGRAMS Power Door Lock Circuit (p. 28)



# SYSTEM WIRING DIAGRAMS Power Mirror Circuit, Except Full Options (p. 29)



# SYSTEM WIRING DIAGRAMS Power Mirror Circuit, W/ Full Options (p. 30)



# **SYSTEM WIRING DIAGRAMS Heated Seats Circuit (p. 31)**



#### SYSTEM WIRING DIAGRAMS Power Seat Circuits (p. 32)



# **SYSTEM WIRING DIAGRAMS Power Window Circuit (p. 33)**



#### SYSTEM WIRING DIAGRAMS Radio Circuits, W/ Amplifier (p. 34)



#### SYSTEM WIRING DIAGRAMS Radio Circuits, W/O Amplifier (p. 35)



# **SYSTEM WIRING DIAGRAMS Shift Interlock Circuit (p. 36)**



# SYSTEM WIRING DIAGRAMS 2.5L, Starting Circuit (p. 37)



#### SYSTEM WIRING DIAGRAMS Charging Circuit (p. 38)



## **SYSTEM WIRING DIAGRAMS** 4.0L, Starting Circuit (p. 39)



#### SYSTEM WIRING DIAGRAMS Charging Circuit (p. 40)



### SYSTEM WIRING DIAGRAMS Supplemental Restraint Circuit (p. 41)



### **SYSTEM WIRING DIAGRAMS** 2.5L, TCC Solenoid Circuit (p. 42)



# SYSTEM WIRING DIAGRAMS 4.0L, A/T Circuit (p. 43)



#### SYSTEM WIRING DIAGRAMS Warning System Circuits (p. 44)



### **SYSTEM WIRING DIAGRAMS**Front Wiper/Washer Circuit (p. 45)



### **SYSTEM WIRING DIAGRAMS**Rear Wipe