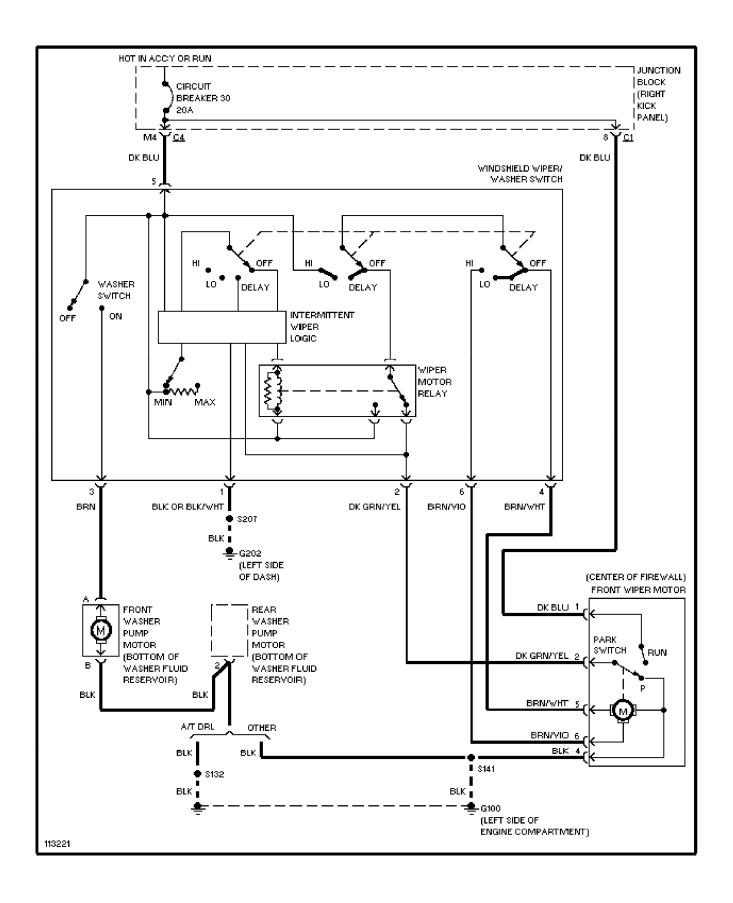

DIAGRAMS Power Window Circuit (p. 33)**



#### SYSTEM WIRING DIAGRAMS Radio Circuits, W/ Amplifier (p. 34)



#### SYSTEM WIRING DIAGRAMS Radio Circuits, W/O Amplifier (p. 35)



# **SYSTEM WIRING DIAGRAMS Shift Interlock Circuit (p. 36)**



# SYSTEM WIRING DIAGRAMS 2.5L, Starting Circuit (p. 37)



#### SYSTEM WIRING DIAGRAMS Charging Circuit (p. 38)



## **SYSTEM WIRING DIAGRAMS** 4.0L, Starting Circuit (p. 39)



#### SYSTEM WIRING DIAGRAMS Charging Circuit (p. 40)



### SYSTEM WIRING DIAGRAMS Supplemental Restraint Circuit (p. 41)



### **SYSTEM WIRING DIAGRAMS** 2.5L, TCC Solenoid Circuit (p. 42)



# SYSTEM WIRING DIAGRAMS 4.0L, A/T Circuit (p. 43)



#### SYSTEM WIRING DIAGRAMS Warning System Circuits (p. 44)



### **SYSTEM WIRING DIAGRAMS**Front Wiper/Washer Circuit (p. 45)



### **SYSTEM WIRING DIAGRAMS**Rear Wiper/Washer Circuit (p. 46)