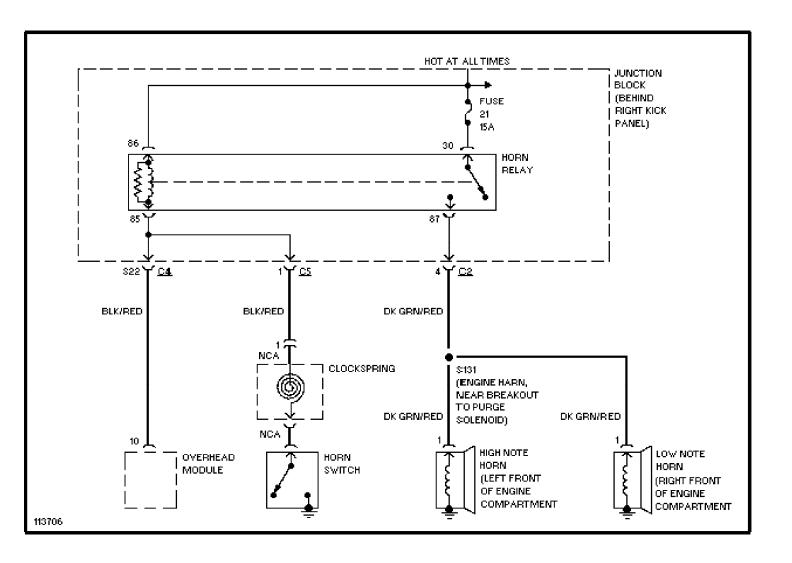

SYSTEM WIRING DIAGRAMS 2.5L, Engine Performance Circuits (3 of 3) (p. 11)



#### SYSTEM WIRING DIAGRAMS 4.0L, Engine Performance Circuits (1 of 3) (p. 12)



### SYSTEM WIRING DIAGRAMS 4.0L, Engine Performance Circuits (2 of 3) (p. 13)



### SYSTEM WIRING DIAGRAMS 4.0L, Engine Performance Circuits (3 of 3) (p. 14)



### **SYSTEM WIRING DIAGRAMS Back-up Lamps Circuit (p. 15)**



#### SYSTEM WIRING DIAGRAMS Exterior Lamps & Trailer connector Circuit (p. 16)



### **SYSTEM WIRING DIAGRAMS**Ground Distribution Circuit (1 of 2) (p. 17)



# SYSTEM WIRING DIAGRAMS Ground Distribution Circuit (2 of 2) (p. 18)



#### SYSTEM WIRING DIAGRAMS Headlight Circuit, W/ DRL (p. 19)



#### SYSTEM WIRING DIAGRAMS Headlight Circuit, W/O DRL (p. 20)



#### SYSTEM WIRING DIAGRAMS Horn Circuit (p. 21)



#### **SYSTEM WIRING DIAGRAMS Instrument Cluster Circuit (p. 22)**



#### SYSTEM WIRING DIAGRAMS Overhead Console Circuit (p. 23)



# **SYSTEM WIRING DIAGRAMS**Interior Light Circuit (p. 24)



### SYSTEM WIRING DIAGRAMS Power Distribution Circuit (1 of 3) (p. 25)



### SYSTEM WIRING DIAGRAMS Power Distribution Circuit (2 of 3) (p. 26)



### SYSTEM WIRING DIAGRAMS Power Distribution Circuit (3 of 3) (p. 27)



#### SYSTEM WIRING DIAGRAMS Power Door Lock Circuit (p. 28)



# SYSTEM WIRING DIAGRAMS Power Mirror Circuit, Except Full Options (p. 29)



# SYSTEM WIRING DIAGRAMS Power Mirror Circuit, W/ Full Options (p. 30)



# **SYSTEM WIRING DIAGRAMS Heated Seats Circuit (p. 31)**



#### SYSTEM WIRING DIAGRAMS Power Seat Circuits (p. 32)



# **SYSTEM WIRING DIAGRAMS Power Window Circu