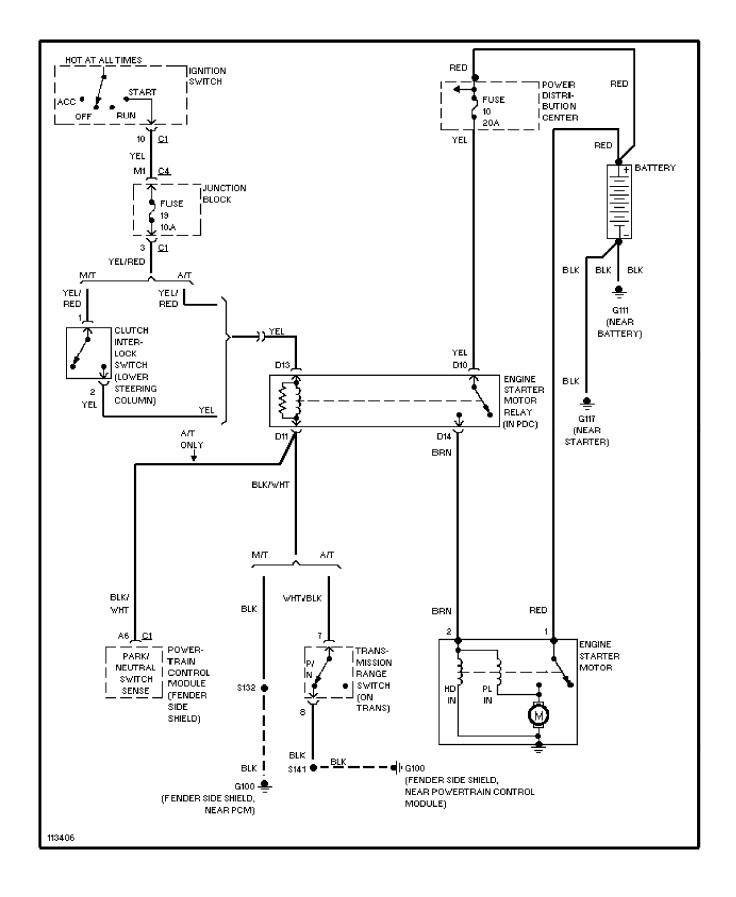

rcuit (3 of 3) (p. 27)



#### SYSTEM WIRING DIAGRAMS Power Door Lock Circuit (p. 28)



# SYSTEM WIRING DIAGRAMS Power Mirror Circuit, Except Full Options (p. 29)



# SYSTEM WIRING DIAGRAMS Power Mirror Circuit, W/ Full Options (p. 30)



# **SYSTEM WIRING DIAGRAMS Heated Seats Circuit (p. 31)**



#### SYSTEM WIRING DIAGRAMS Power Seat Circuits (p. 32)



# **SYSTEM WIRING DIAGRAMS Power Window Circuit (p. 33)**



#### SYSTEM WIRING DIAGRAMS Radio Circuits, W/ Amplifier (p. 34)



#### SYSTEM WIRING DIAGRAMS Radio Circuits, W/O Amplifier (p. 35)



# **SYSTEM WIRING DIAGRAMS Shift Interlock Circuit (p. 36)**



# SYSTEM WIRING DIAGRAMS 2.5L, Starting Circuit (p. 37)



#### SYSTEM WIRING DIAGRAMS Charging Circuit (p. 38)



## **SYSTEM WIRING DIAGRAMS** 4.0L, Starting Circuit (p. 39)



#### SYSTEM WIRING DIAGRAMS Charging Circuit (p. 40)



### SYSTEM WIRING DIAGRAMS Supplemental Restraint Circuit (p. 41)



### **SYSTEM WIRING DIAGRAMS** 2.5L, TCC Solenoid Circuit (p. 42)



# SYSTEM WIRING DIAGRAMS 4.0L, A/T Circuit (p. 43)



#### SYSTEM WIRING DIAGRAMS Warning System Circuits (p. 44)



### **SYSTEM WIRING DIAGRAMS**Front Wiper/Washer Circuit (p. 45)



### **SYSTEM WIRING DIAGRAMS**Rear Wiper/Washer Circuit (p. 46)