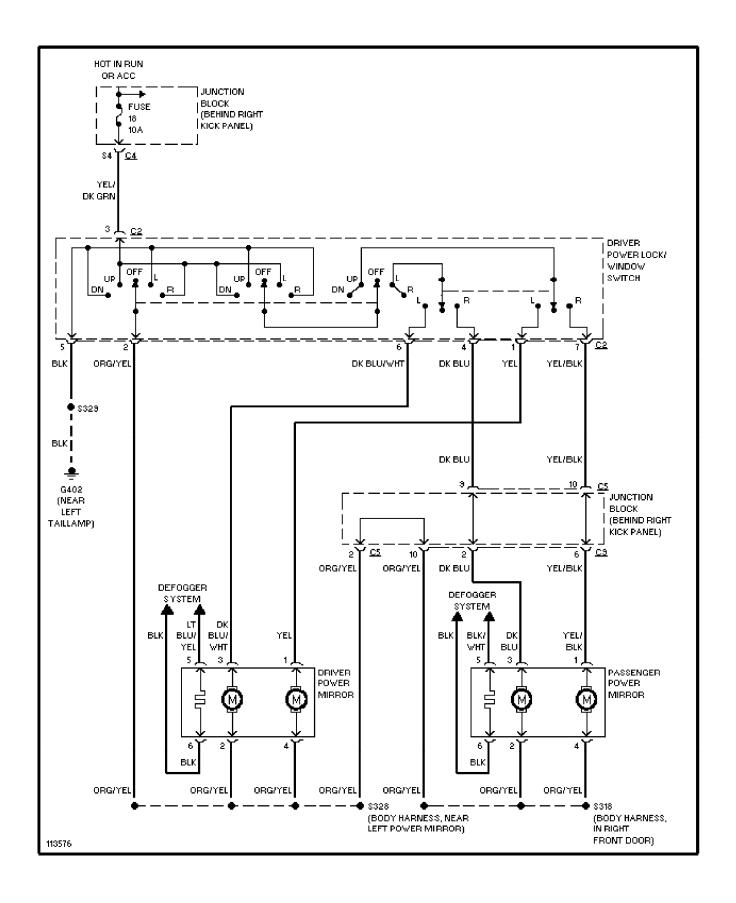

RING DIAGRAMS Headlight Circuit, W/ DRL (p. 19)



#### SYSTEM WIRING DIAGRAMS Headlight Circuit, W/O DRL (p. 20)



#### SYSTEM WIRING DIAGRAMS Horn Circuit (p. 21)



#### **SYSTEM WIRING DIAGRAMS Instrument Cluster Circuit (p. 22)**



#### SYSTEM WIRING DIAGRAMS Overhead Console Circuit (p. 23)



# **SYSTEM WIRING DIAGRAMS**Interior Light Circuit (p. 24)



### SYSTEM WIRING DIAGRAMS Power Distribution Circuit (1 of 3) (p. 25)



### SYSTEM WIRING DIAGRAMS Power Distribution Circuit (2 of 3) (p. 26)



### SYSTEM WIRING DIAGRAMS Power Distribution Circuit (3 of 3) (p. 27)



#### SYSTEM WIRING DIAGRAMS Power Door Lock Circuit (p. 28)



# SYSTEM WIRING DIAGRAMS Power Mirror Circuit, Except Full Options (p. 29)



# SYSTEM WIRING DIAGRAMS Power Mirror Circuit, W/ Full Options (p. 30)



# **SYSTEM WIRING DIAGRAMS Heated Seats Circuit (p. 31)**



#### SYSTEM WIRING DIAGRAMS Power Seat Circuits (p. 32)



# **SYSTEM WIRING DIAGRAMS Power Window Circuit (p. 33)**



#### SYSTEM WIRING DIAGRAMS Radio Circuits, W/ Amplifier (p. 34)



#### SYSTEM WIRING DIAGRAMS Radio Circuits, W/O Amplifier (p. 35)



# **SYSTEM WIRING DIAGRAMS Shift Interlock Circuit (p. 36)**



# SYSTEM WIRING DIAGRAMS 2.5L, Starting Circuit (p. 37)



#### SYSTEM WIRING DIAGRAMS Charging Circuit (p. 38)



## **SYSTEM WIRING DIAGRAMS** 4.0L, Starting Circuit (p. 39)



#### SYSTEM WIRING DIAGRAMS Charging Circuit (p. 40)



### SYSTEM WIRING DIAGRAMS Supplemental Restraint Circuit (p. 41)



### **SYSTEM WIRING DIAGRAMS** 2.5L, TCC Solenoid Circuit (p. 42)



# SYSTEM WIRING DIAGRAMS 4.0L, A/T Circuit