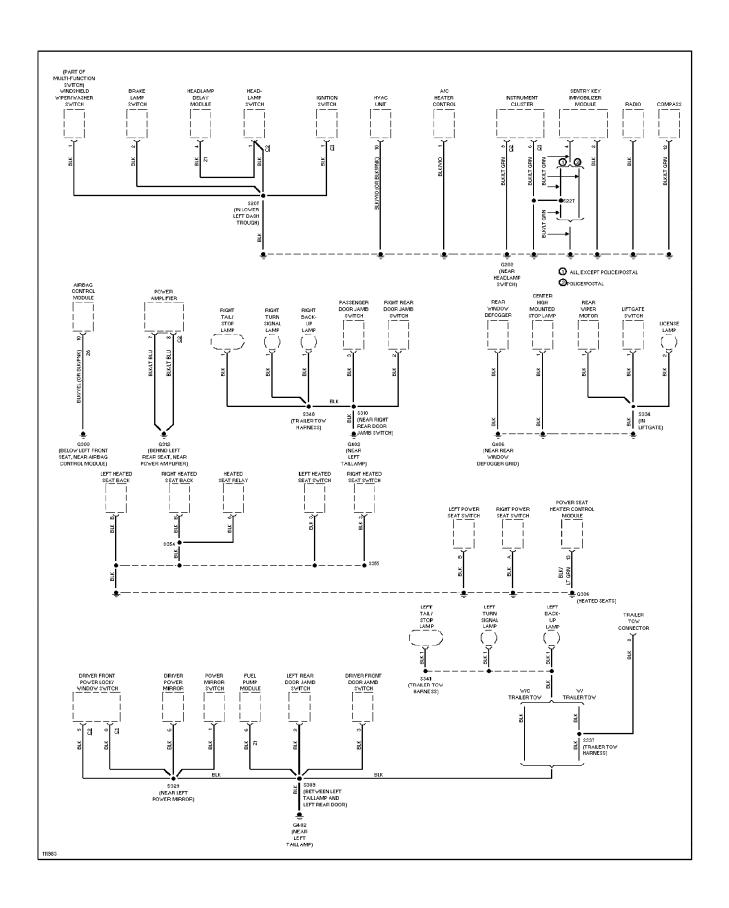

Circuit (p. 8)



#### SYSTEM WIRING DIAGRAMS 2.5L, Engine Performance Circuits (1 of 3) (p. 9)



### SYSTEM WIRING DIAGRAMS 2.5L, Engine Performance Circuits (2 of 3) (p. 10)



### SYSTEM WIRING DIAGRAMS 2.5L, Engine Performance Circuits (3 of 3) (p. 11)



#### SYSTEM WIRING DIAGRAMS 4.0L, Engine Performance Circuits (1 of 3) (p. 12)



### SYSTEM WIRING DIAGRAMS 4.0L, Engine Performance Circuits (2 of 3) (p. 13)



### SYSTEM WIRING DIAGRAMS 4.0L, Engine Performance Circuits (3 of 3) (p. 14)



### **SYSTEM WIRING DIAGRAMS Back-up Lamps Circuit (p. 15)**



#### SYSTEM WIRING DIAGRAMS Exterior Lamps & Trailer connector Circuit (p. 16)



### **SYSTEM WIRING DIAGRAMS**Ground Distribution Circuit (1 of 2) (p. 17)



# SYSTEM WIRING DIAGRAMS Ground Distribution Circuit (2 of 2) (p. 18)



#### SYSTEM WIRING DIAGRAMS Headlight Circuit, W/ DRL (p. 19)



#### SYSTEM WIRING DIAGRAMS Headlight Circuit, W/O DRL (p. 20)



#### SYSTEM WIRING DIAGRAMS Horn Circuit (p. 21)



#### **SYSTEM WIRING DIAGRAMS Instrument Cluster Circuit (p. 22)**



#### SYSTEM WIRING DIAGRAMS Overhead Console Circuit (p. 23)



# **SYSTEM WIRING DIAGRAMS**Interior Light Circuit (p. 24)



### SYSTEM WIRING DIAGRAMS Power Distribution Circuit (1 of 3) (p. 25)



### SYSTEM WIRING DIAGRAMS Power Distribution Circuit (2 of 3) (p. 26)



### SYSTEM WIRING DIAGRAMS Power Distribution Circuit (3 of 3) (p. 27)



#### SYSTEM WIRING DIAGRAMS Power Door Lock Circuit (p. 28)



# SYSTEM WIRING DIAGRAMS Power Mirror Circuit, Except Full Options (p. 29)



# SYSTEM WIRING DIAGRAMS Power Mirror Circuit, W/ Full O