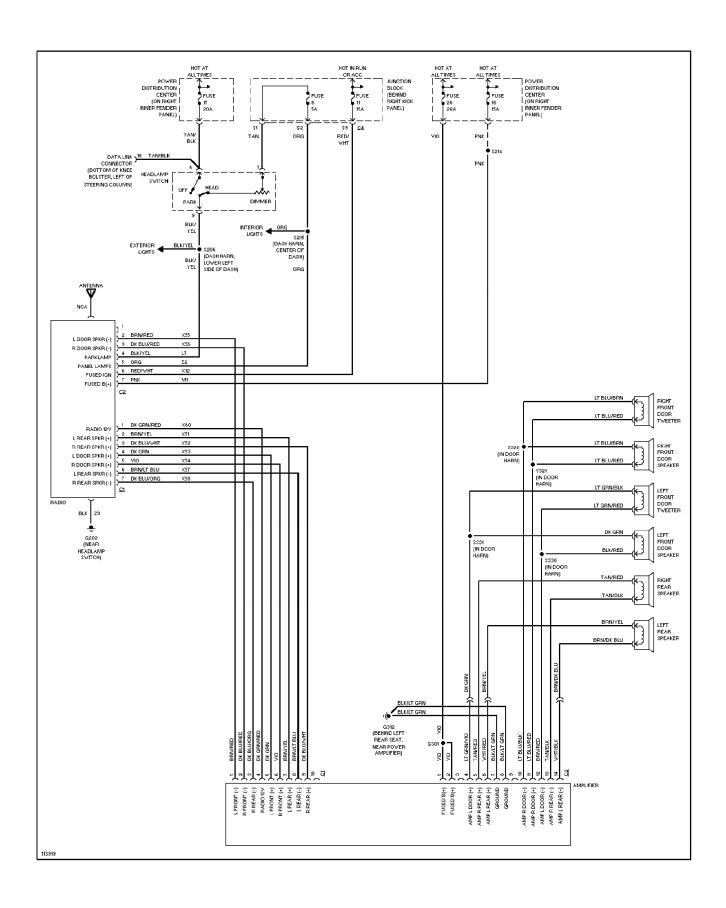

M WIRING DIAGRAMS Overhead Console Circuit (p. 23)



# **SYSTEM WIRING DIAGRAMS**Interior Light Circuit (p. 24)



### SYSTEM WIRING DIAGRAMS Power Distribution Circuit (1 of 3) (p. 25)



### SYSTEM WIRING DIAGRAMS Power Distribution Circuit (2 of 3) (p. 26)



### SYSTEM WIRING DIAGRAMS Power Distribution Circuit (3 of 3) (p. 27)



#### SYSTEM WIRING DIAGRAMS Power Door Lock Circuit (p. 28)



# SYSTEM WIRING DIAGRAMS Power Mirror Circuit, Except Full Options (p. 29)



# SYSTEM WIRING DIAGRAMS Power Mirror Circuit, W/ Full Options (p. 30)



# **SYSTEM WIRING DIAGRAMS Heated Seats Circuit (p. 31)**



#### SYSTEM WIRING DIAGRAMS Power Seat Circuits (p. 32)



# **SYSTEM WIRING DIAGRAMS Power Window Circuit (p. 33)**



#### SYSTEM WIRING DIAGRAMS Radio Circuits, W/ Amplifier (p. 34)



#### SYSTEM WIRING DIAGRAMS Radio Circuits, W/O Amplifier (p. 35)



# **SYSTEM WIRING DIAGRAMS Shift Interlock Circuit (p. 36)**



# SYSTEM WIRING DIAGRAMS 2.5L, Starting Circuit (p. 37)



#### SYSTEM WIRING DIAGRAMS Charging Circuit (p. 38)



## **SYSTEM WIRING DIAGRAMS** 4.0L, Starting Circuit (p. 39)



#### SYSTEM WIRING DIAGRAMS Charging Circuit (p. 40)



### SYSTEM WIRING DIAGRAMS Supplemental Restraint Circuit (p. 41)



### **SYSTEM WIRING DIAGRAMS** 2.5L, TCC Solenoid Circuit (p. 42)



# SYSTEM WIRING DIAGRAMS 4.0L, A/T Circuit (p. 43)



#### SYSTEM WIRING DIAGRAMS Warning System Circuits (p. 44)



### **SYSTEM WIRING DIAGRAMS**Front Wiper/Washer Circuit (p. 45)



### **SYSTEM WIRING DIAGRAMS**Rear Wiper/Washer Circuit (p. 46)