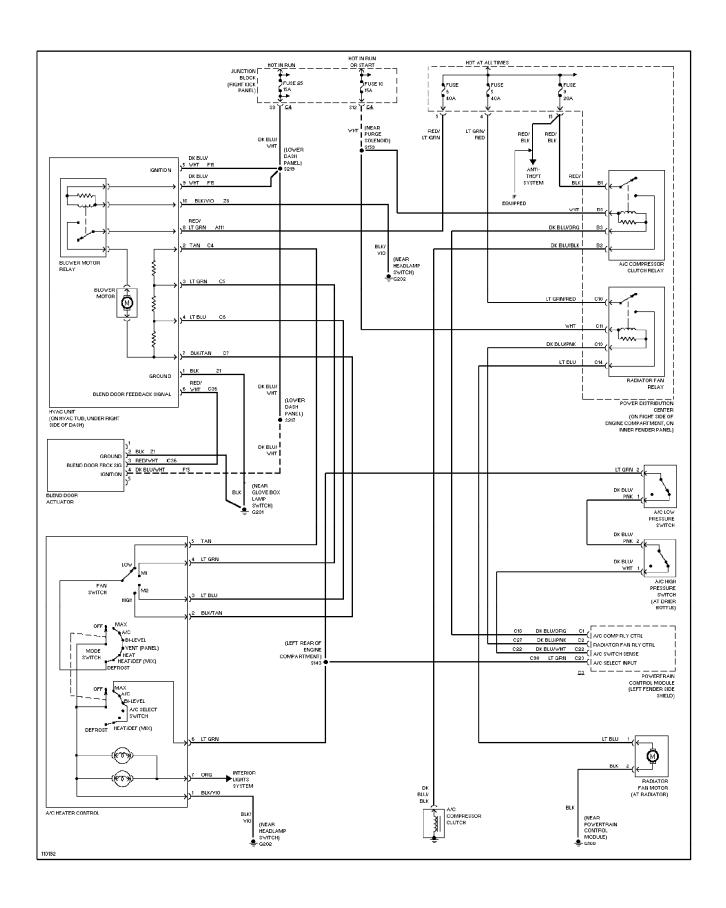

### SYSTEM WIRING DIAGRAMS Heater Circuit

1999 Jeep Cherokee

cdr@wp.pl



# SYSTEM WIRING DIAGRAMS Manual A/C Circuit (p. 2)



### **SYSTEM WIRING DIAGRAMS Anti-lock Brake Circuits (p. 3)**



# **SYSTEM WIRING DIAGRAMS Anti-theft Circuit (p. 4)**



#### SYSTEM WIRING DIAGRAMS Computer Data Lines (p. 5)



# **SYSTEM WIRING DIAGRAMS Cooling Fan Circuit (p. 6)**



## **SYSTEM WIRING DIAGRAMS**Cruise Control Circuit (p. 7)



# SYSTEM WIRING DIAGRAMS Defogger Circuit (p. 8)



#### SYSTEM WIRING DIAGRAMS 2.5L, Engine Performance Circuits (1 of 3) (p. 9)



### SYSTEM WIRING DIAGRAMS 2.5L, Engine Performance Circuits (2 of 3) (p. 10)



### SYSTEM WIRING DIAGRAMS 2.5L, Engine Performance Circuits (3 of 3) (p. 11)



#### SYSTEM WIRING DIAGRAMS 4.0L, Engine Performance Circuits (1 of 3) (p. 12)



### SYSTEM WIRING DIAGRAMS 4.0L, Engine Performance Circuits (2 of 3) (p. 13)



### SYSTEM WIRING DIAGRAMS 4.0L, Engi