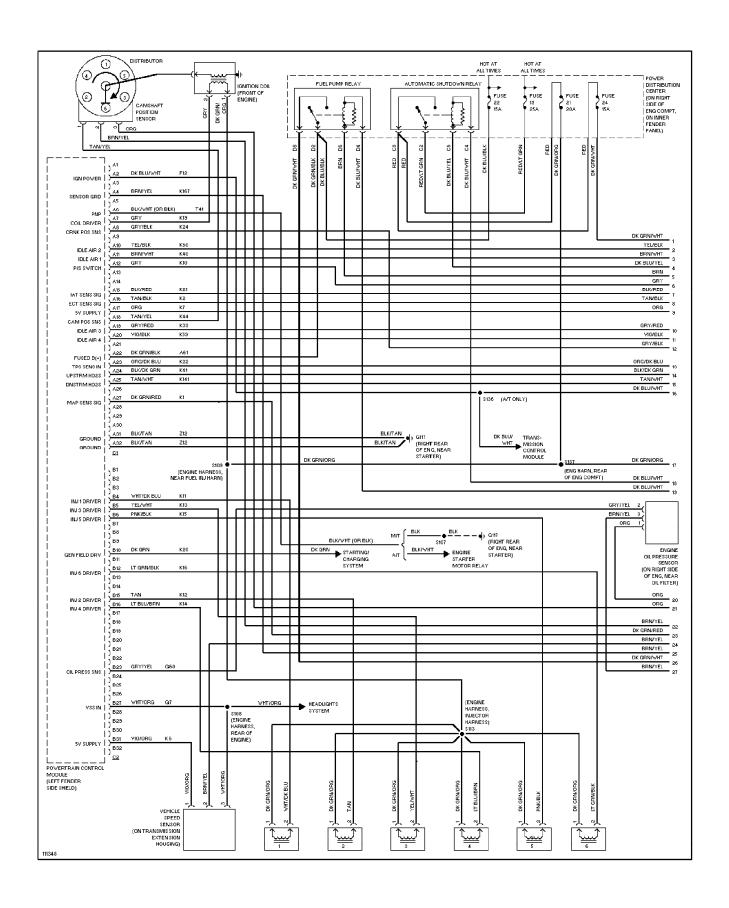

EM WIRING DIAGRAMS Heater Circuit

1999 Jeep Cherokee

cdr@wp.pl



# SYSTEM WIRING DIAGRAMS Manual A/C Circuit (p. 2)



### **SYSTEM WIRING DIAGRAMS Anti-lock Brake Circuits (p. 3)**



# **SYSTEM WIRING DIAGRAMS Anti-theft Circuit (p. 4)**



#### SYSTEM WIRING DIAGRAMS Computer Data Lines (p. 5)



# **SYSTEM WIRING DIAGRAMS Cooling Fan Circuit (p. 6)**



## **SYSTEM WIRING DIAGRAMS**Cruise Control Circuit (p. 7)



# SYSTEM WIRING DIAGRAMS Defogger Circuit (p. 8)



#### SYSTEM WIRING DIAGRAMS 2.5L, Engine Performance Circuits (1 of 3) (p. 9)



### SYSTEM WIRING DIAGRAMS 2.5L, Engine Performance Circuits (2 of 3) (p. 10)



### SYSTEM WIRING DIAGRAMS 2.5L, Engine Performance Circuits (3 of 3) (p. 11)



#### SYSTEM WIRING DIAGRAMS 4.0L, Engine Performance Circuits (1 of 3) (p. 12)



### SYSTEM WIRING DIAGRAMS 4.0L, Engine Performance Circuits (2 of 3) (p. 13)



### SYSTEM WIRING DIAGRAMS 4.0L, Engine Performance Circuits (3 of 3) (p. 14)



### **SYSTEM WIRING DIAGRAMS Back-up Lamps Circuit (p. 15)**



#### SYSTEM WIRING DIAGRAMS Exterior Lamps & Trailer connector Circuit (p. 16)



### **SYSTEM WIRING DIAGRAMS**Ground Distribution Circuit (1 of 2) (p. 17)



# SYSTEM WIRING DIAGRAMS Ground Distribution Circuit (2 of 2) (p. 18)



#### SYSTEM WIRING DIAGRAMS Headlight Circuit, W/ DRL (p. 19)



#### SYSTEM WIRING DIAGRAMS Headlight Circuit, W/O DRL (p. 20)



#### SYSTEM WIRING DIAGRAMS Horn Circuit (p. 21)



#### **SYSTEM WIRING DIAGRAMS Instrument Cluster Circuit (p. 22)**



#### SYSTEM WIRING DIAGRAMS Overhead Console Circuit (p. 23)



# **SYSTEM WIRING DIAG