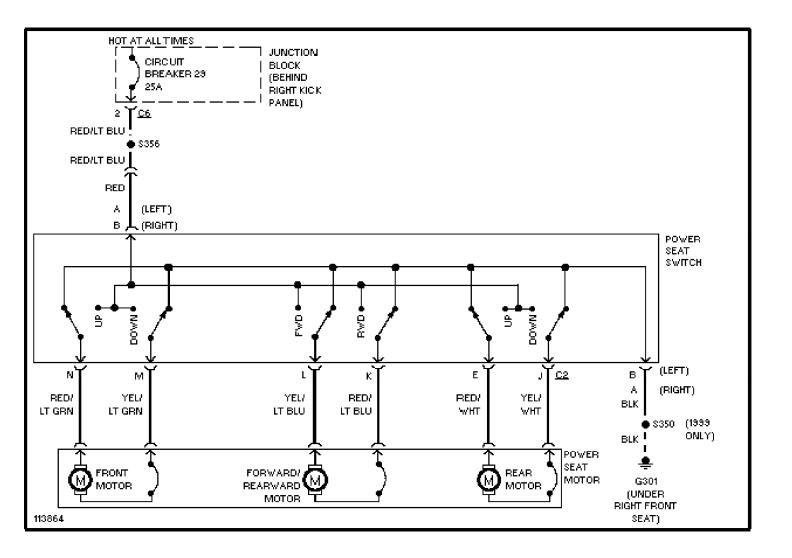

# SYSTEM WIRING DIAGRAMS Horn Circuit (p. 21)



#### **SYSTEM WIRING DIAGRAMS Instrument Cluster Circuit (p. 22)**



#### SYSTEM WIRING DIAGRAMS Overhead Console Circuit (p. 23)



# **SYSTEM WIRING DIAGRAMS**Interior Light Circuit (p. 24)



### SYSTEM WIRING DIAGRAMS Power Distribution Circuit (1 of 3) (p. 25)



### SYSTEM WIRING DIAGRAMS Power Distribution Circuit (2 of 3) (p. 26)



### SYSTEM WIRING DIAGRAMS Power Distribution Circuit (3 of 3) (p. 27)



#### SYSTEM WIRING DIAGRAMS Power Door Lock Circuit (p. 28)



# SYSTEM WIRING DIAGRAMS Power Mirror Circuit, Except Full Options (p. 29)



# SYSTEM WIRING DIAGRAMS Power Mirror Circuit, W/ Full Options (p. 30)



# **SYSTEM WIRING DIAGRAMS Heated Seats Circuit (p. 31)**



#### SYSTEM WIRING DIAGRAMS Power Seat Circuits (p. 32)



# **SYSTEM WIRING DIAGRAMS Power Window Circuit (p. 33)**



#### SYSTEM WIRING DIAGRAMS Radio Circuits, W/ Amplifier (p. 34)



#### SYSTEM WIRING DIAGRAMS Radio Circuits, W/O Amplifier (p. 35)



# **SYSTEM WIRING DIAGRAMS Shift Interlock Circuit (p. 36)**



# SYSTEM WIRING DIAGRAMS 2.5L, Starting Circuit (p. 37)



#### SYSTEM WIRING DIAGRAMS Charging Circuit (p. 38)



## **SYSTEM WIRING DIAGRAMS** 4.0L, Starting Circuit (p. 39)



#### SYSTEM WIRING DIAGRAMS Charging Circuit (p. 40)



### SYSTEM WIRING DIAGRAMS Supplemental Restraint Circuit (p. 41)



### **SYSTEM WIRING DIAGRAMS** 2.5L, TCC Solenoid Circuit (p. 42)



# SYSTEM WIRING DIAGRAMS 4.0L, A/T Circuit (p. 43)



#### SYSTEM WIRING DIAGRAMS Warning System Circuits (p. 44)



### **SYSTEM WIRING DIAGRAMS**Front Wiper/Wash