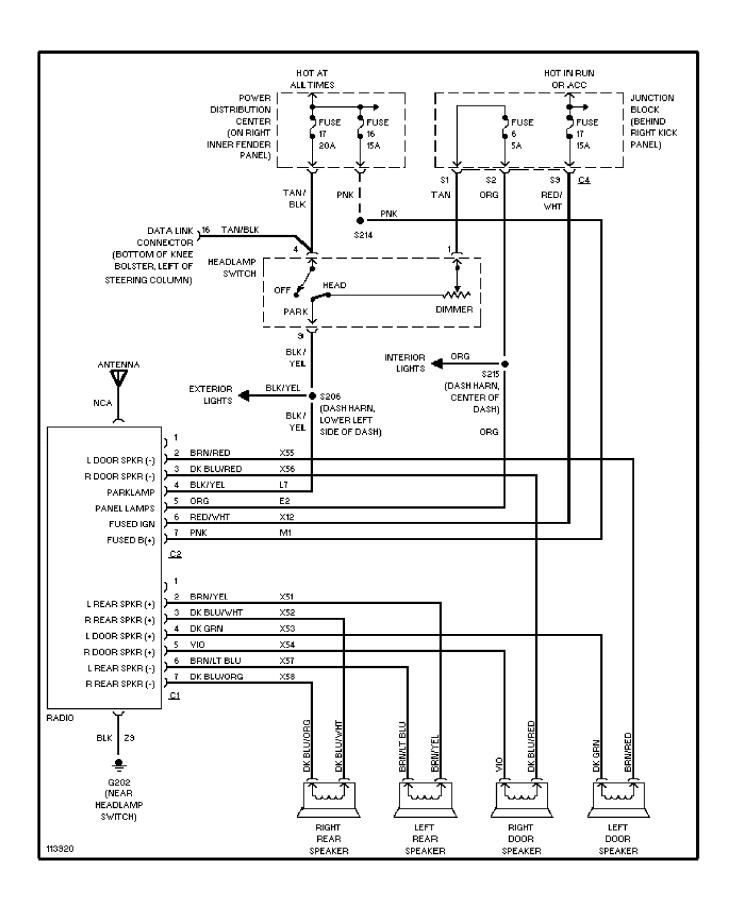

NG DIAGRAMS**Interior Light Circuit (p. 24)



### SYSTEM WIRING DIAGRAMS Power Distribution Circuit (1 of 3) (p. 25)



### SYSTEM WIRING DIAGRAMS Power Distribution Circuit (2 of 3) (p. 26)



### SYSTEM WIRING DIAGRAMS Power Distribution Circuit (3 of 3) (p. 27)



#### SYSTEM WIRING DIAGRAMS Power Door Lock Circuit (p. 28)



# SYSTEM WIRING DIAGRAMS Power Mirror Circuit, Except Full Options (p. 29)



# SYSTEM WIRING DIAGRAMS Power Mirror Circuit, W/ Full Options (p. 30)



# **SYSTEM WIRING DIAGRAMS Heated Seats Circuit (p. 31)**



#### SYSTEM WIRING DIAGRAMS Power Seat Circuits (p. 32)



# **SYSTEM WIRING DIAGRAMS Power Window Circuit (p. 33)**



#### SYSTEM WIRING DIAGRAMS Radio Circuits, W/ Amplifier (p. 34)



#### SYSTEM WIRING DIAGRAMS Radio Circuits, W/O Amplifier (p. 35)



# **SYSTEM WIRING DIAGRAMS Shift Interlock Circuit (p. 36)**



# SYSTEM WIRING DIAGRAMS 2.5L, Starting Circuit (p. 37)



#### SYSTEM WIRING DIAGRAMS Charging Circuit (p. 38)



## **SYSTEM WIRING DIAGRAMS** 4.0L, Starting Circuit (p. 39)



#### SYSTEM WIRING DIAGRAMS Charging Circuit (p. 40)



### SYSTEM WIRING DIAGRAMS Supplemental Restraint Circuit (p. 41)



### **SYSTEM WIRING DIAGRAMS** 2.5L, TCC Solenoid Circuit (p. 42)



# SYSTEM WIRING DIAGRAMS 4.0L, A/T Circuit (p. 43)



#### SYSTEM WIRING DIAGRAMS Warning System Circuits (p. 44)



### **SYSTEM WIRING DIAGRAMS**Front Wiper/Washer Circuit (p. 45)



### **SYSTEM WIRING DIAGRAMS**Rear Wiper/Washer Circuit (p. 46)