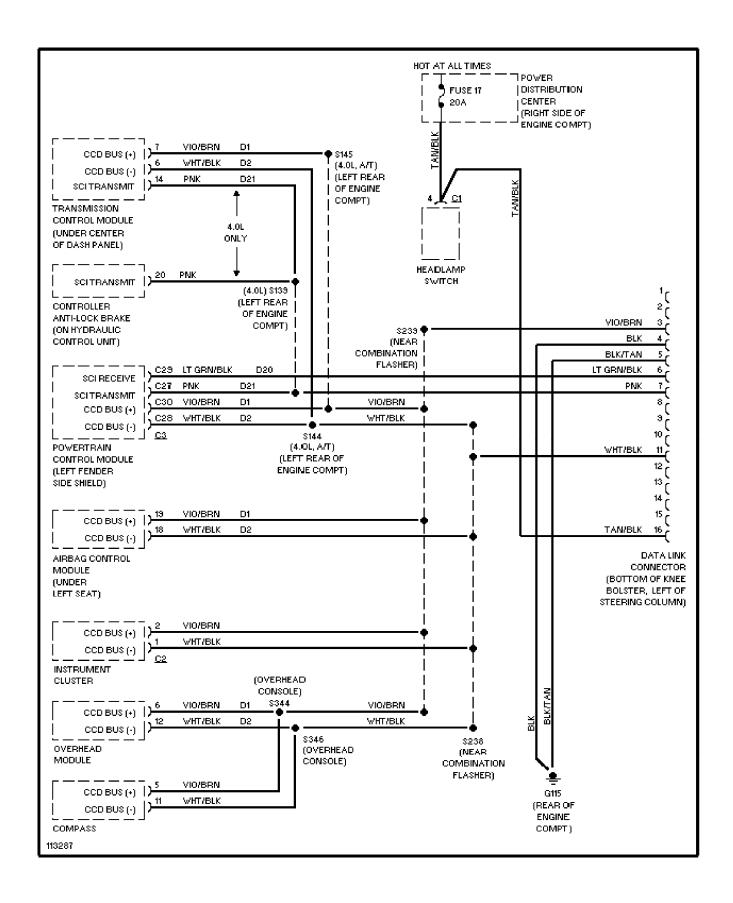

### SYSTEM WIRING DIAGRAMS Heater Circuit

1999 Jeep Cherokee

cdr@wp.pl



# SYSTEM WIRING DIAGRAMS Manual A/C Circuit (p. 2)



### **SYSTEM WIRING DIAGRAMS Anti-lock Brake Circuits (p. 3)**



# **SYSTEM WIRING DIAGRAMS Anti-theft Circuit (p. 4)**



#### SYSTEM WIRING DIAGRAMS Computer Data Lines (p. 5)



# **SYSTEM WIRING DIAGRAMS Cooling Fan Circuit (p. 6)**



## **SYSTEM WIRING DIAGRAMS**Cruise Control Circuit (p. 7)



# SYSTEM WIRING DIAGRAMS Defogger Circuit (p. 8)



#### SYSTEM WIRING DIAGRAMS 2.5L, Engine Performance Circuits (1 of 3) (p. 9)



### SYSTEM WIRING DIAGRAMS 2.5L, Engine Performance Circuits (2 of 3) (p. 10)



### SYSTEM WIRING DIAGRAMS 2.5L, Engine Performance Circuits (3 of 3) (p. 11)



#### SYSTEM WIRING DIAGRAMS 4.0L, Engine Performance Circuits (1 of 3) (p. 12)



### SYSTEM WIRING DIAGRAMS 4.0L, Engine Performance Circuits (2 of 3) (p. 13)



### SYSTEM WIRING DIAGRAMS 4.0L, Engine Performance Circuits (3 of 3) (p. 14)



### **SYSTEM WIRING DIAGRAMS Back-up Lamps Circuit (p. 15)**



#### SYSTEM WIRING DIAGRAMS Exterior Lamps & Trailer connector Circuit (p.