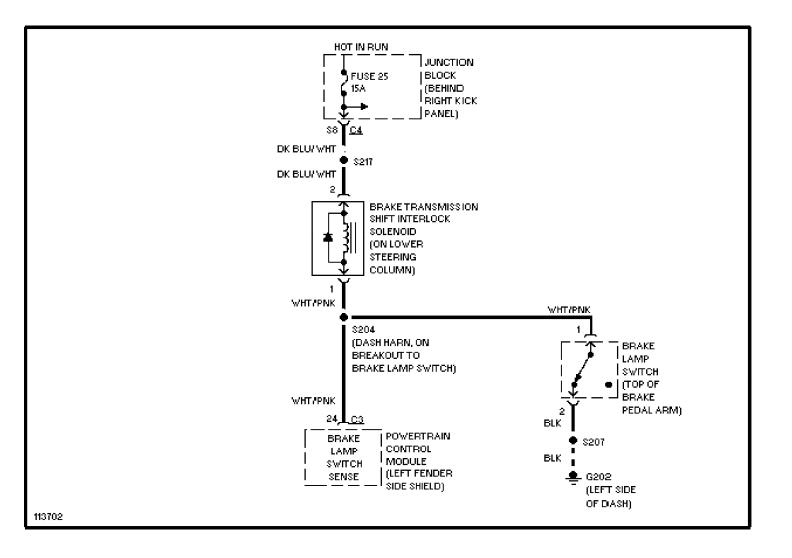

DIAGRAMS Power Distribution Circuit (1 of 3) (p. 25)



### SYSTEM WIRING DIAGRAMS Power Distribution Circuit (2 of 3) (p. 26)



### SYSTEM WIRING DIAGRAMS Power Distribution Circuit (3 of 3) (p. 27)



#### SYSTEM WIRING DIAGRAMS Power Door Lock Circuit (p. 28)



# SYSTEM WIRING DIAGRAMS Power Mirror Circuit, Except Full Options (p. 29)



# SYSTEM WIRING DIAGRAMS Power Mirror Circuit, W/ Full Options (p. 30)



# **SYSTEM WIRING DIAGRAMS Heated Seats Circuit (p. 31)**



#### SYSTEM WIRING DIAGRAMS Power Seat Circuits (p. 32)



# **SYSTEM WIRING DIAGRAMS Power Window Circuit (p. 33)**



#### SYSTEM WIRING DIAGRAMS Radio Circuits, W/ Amplifier (p. 34)



#### SYSTEM WIRING DIAGRAMS Radio Circuits, W/O Amplifier (p. 35)



# **SYSTEM WIRING DIAGRAMS Shift Interlock Circuit (p. 36)**



# SYSTEM WIRING DIAGRAMS 2.5L, Starting Circuit (p. 37)



#### SYSTEM WIRING DIAGRAMS Charging Circuit (p. 38)



## **SYSTEM WIRING DIAGRAMS** 4.0L, Starting Circuit (p. 39)



#### SYSTEM WIRING DIAGRAMS Charging Circuit (p. 40)



### SYSTEM WIRING DIAGRAMS Supplemental Restraint Circuit (p. 41)



### **SYSTEM WIRING DIAGRAMS** 2.5L, TCC Solenoid Circuit (p. 42)



# SYSTEM WIRING DIAGRAMS 4.0L, A/T Circuit (p. 43)



#### SYSTEM WIRING DIAGRAMS Warning System Circuits (p. 44)



### **SYSTEM WIRING DIAGRAMS**Front Wiper/Washer Circuit (p. 45)



### **SYSTEM WIRING DIAGRAMS**Rear Wiper/Washer Circuit (p. 46)