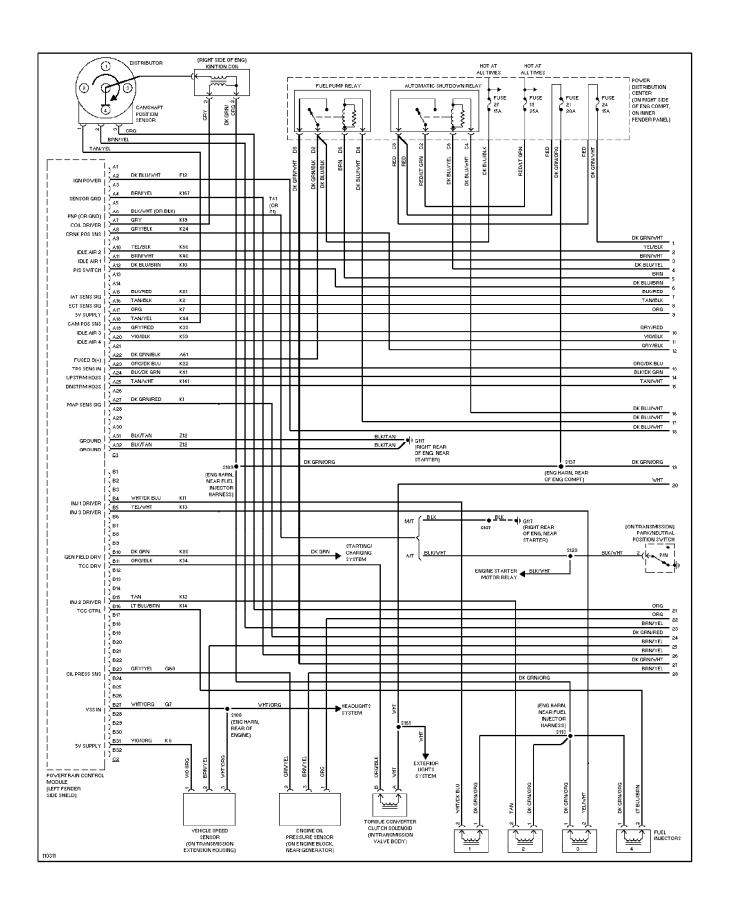

### SYSTEM WIRING DIAGRAMS Heater Circuit

1999 Jeep Cherokee

cdr@wp.pl



# SYSTEM WIRING DIAGRAMS Manual A/C Circuit (p. 2)



### **SYSTEM WIRING DIAGRAMS Anti-lock Brake Circuits (p. 3)**



# **SYSTEM WIRING DIAGRAMS Anti-theft Circuit (p. 4)**



#### SYSTEM WIRING DIAGRAMS Computer Data Lines (p. 5)



# **SYSTEM WIRING DIAGRAMS Cooling Fan Circuit (p. 6)**



## **SYSTEM WIRING DIAGRAMS**Cruise Control Circuit (p. 7)



# SYSTEM WIRING DIAGRAMS Defogger Circuit (p. 8)



#### SYSTEM WIRING DIAGRAMS 2.5L, Engine Performance Circuits (1 of 3) (p. 9)



### SYSTEM WIRING DIAGRAMS 2.5L, Engine Performance Circuits (2 of 3) (p. 10)



### SYSTEM WIRING DIAGRAMS 2.5L, Engine Performance Circuits (3 of 3) (p. 11)



#### SYSTEM WIRING DIAGRAMS 4.0L, Engine Performance Circuits (1 of 3) (p. 12)



### SYSTEM WIRING DIAGRAMS 4.0L, Engine Performance Circuits (2 of 3) (p. 13)



### SYSTEM WIRING DIAGRAMS 4.0L, Engine Performance Circuits (3 of 3) (p. 14)



### **SYSTEM WIRING DIAGRAMS Back-up Lamps Circuit (p. 15)**



#### SYSTEM WIRING DIAGRAMS Exterior Lamps & Trailer connector Circuit (p. 16)



### **SYSTEM WIRING DIAGRAMS**Ground Distribution Circuit (1 of 2) (p. 17)



# SYSTEM WIRING DIAGRAMS Ground Distribution Circuit (2 of 2) (p. 18)



#### SYSTEM WIRING DIAGRAMS Headlight Circuit, W/ DRL (p. 19)



#### SYSTEM WIRING DIAGRAMS He