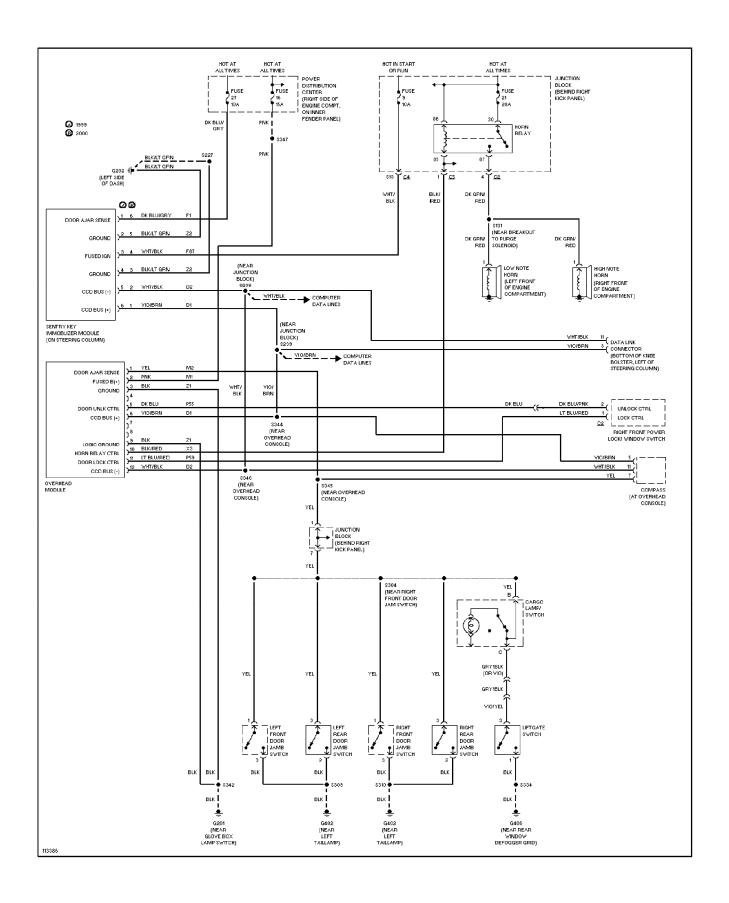

### SYSTEM WIRING DIAGRAMS Heater Circuit

1999 Jeep Cherokee

cdr@wp.pl



# SYSTEM WIRING DIAGRAMS Manual A/C Circuit (p. 2)



### **SYSTEM WIRING DIAGRAMS Anti-lock Brake Circuits (p. 3)**



# **SYSTEM WIRING DIAGRAMS Anti-theft Circuit (p. 4)**



#### SYSTEM WIRING DIAGRAMS Computer Data Lines (p. 5)



# **SYSTEM WIRING DIAGRAMS Cooling Fan Circuit (p. 6)**



## **SYSTEM WIRING DIAGRAMS**Cruise Control Circuit (p. 7)



# SYSTEM WIRING DIAGRAMS Defogger Circuit (p. 8)



#### SYSTEM WIRING DIAGRAMS 2.5L, Engine Performance Circuits (1 of 3) (p. 9)



### SYSTEM WIRING DIAGRAMS 2.5L, Engine Performance Circuits (2 of 3) (p. 10)



### SYSTEM WIRING DIAGRAMS 2.5L, Engine Performance Circuits (3 of 3) (p. 11)



#### SYSTEM WIRING DIAGRAMS 4.0L, Engine Performance Circuits (1 of 3) (p. 12)



### SYSTEM WIRING DIAGRAMS 4.0L, Engine Performance Circuits (2 of 3) (p. 13)



### SYSTEM WIRING DIAGRAMS 4.0L, Engine Performance Circuits (3 of 3) (p. 14)



### **SYSTEM WIRING DIAGRAMS Back-up Lamps Circuit (p. 15)**



#### SYSTEM WIRI