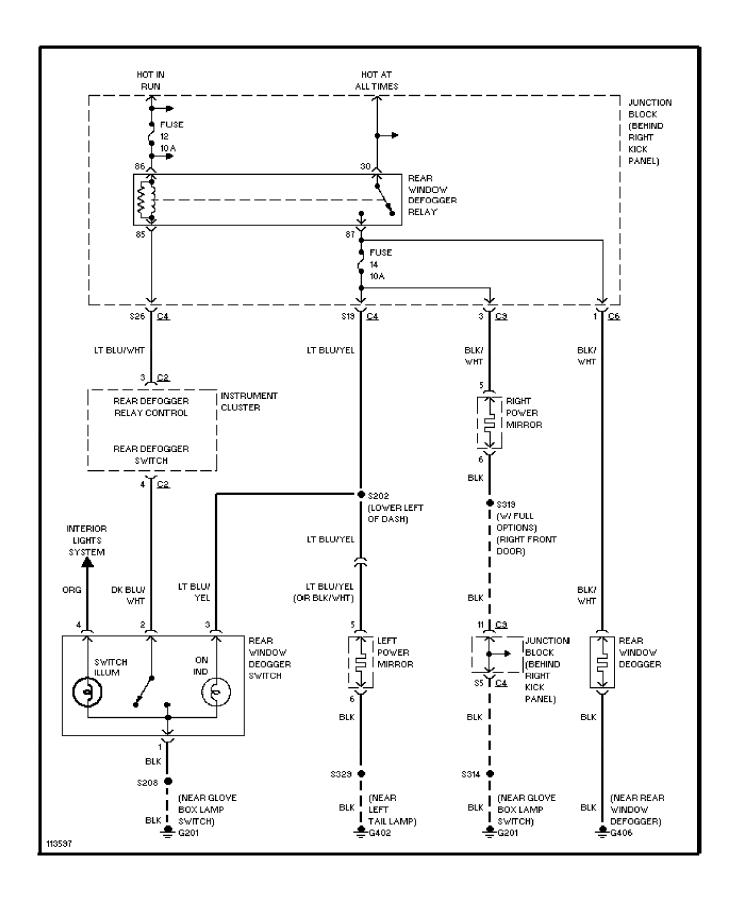

### SYSTEM WIRING DIAGRAMS Heater Circuit

1999 Jeep Cherokee

cdr@wp.pl



# SYSTEM WIRING DIAGRAMS Manual A/C Circuit (p. 2)



### **SYSTEM WIRING DIAGRAMS Anti-lock Brake Circuits (p. 3)**



# **SYSTEM WIRING DIAGRAMS Anti-theft Circuit (p. 4)**



#### SYSTEM WIRING DIAGRAMS Computer Data Lines (p. 5)



# **SYSTEM WIRING DIAGRAMS Cooling Fan Circuit (p. 6)**



## **SYSTEM WIRING DIAGRAMS**Cruise Control Circuit (p. 7)



# SYSTEM WIRING DIAGRAMS Defogger Circuit (p. 8)



#### SYSTEM WIRING DIAGRAMS 2.5L, Engine Performance Circuits (1 of 3) (p. 9)



### SYSTEM WIRING DIAGRAMS 2.5L, Engine Performance Circuits (2 of 3) (p. 10)



### SYSTEM WIRING DIAGRAMS 2.5L, Engine Performance Circuits (3 of 3) (p. 11)



#### SYSTEM WIRING DIAGRAMS 4.0L, Engine Performance Circuits (1 of 3) (p. 12)



### SYSTEM WIRING DIAGRAMS 4.0L, Engine Performance Circuits (2 of 3) (p. 13)



### SYSTEM WIRING DIAGRAMS 4.0L, Engine Performance Circuits (3 of 3) (p. 14)



### **SYSTEM WIRING DIAGRAMS Back-up Lamps Circuit (p. 15)**



#### SYSTEM WIRING DIAGRAMS Exterior Lamps & Trailer connector Circuit (p. 16)



### **SYSTEM WIRING DIAGRAMS**Ground Distribution Circuit (1 of 2) (p. 17)



# SYSTEM WIRING DIAGRAMS Ground Distribution Circuit (2 of 2) (p. 18)



#### SYSTEM WI