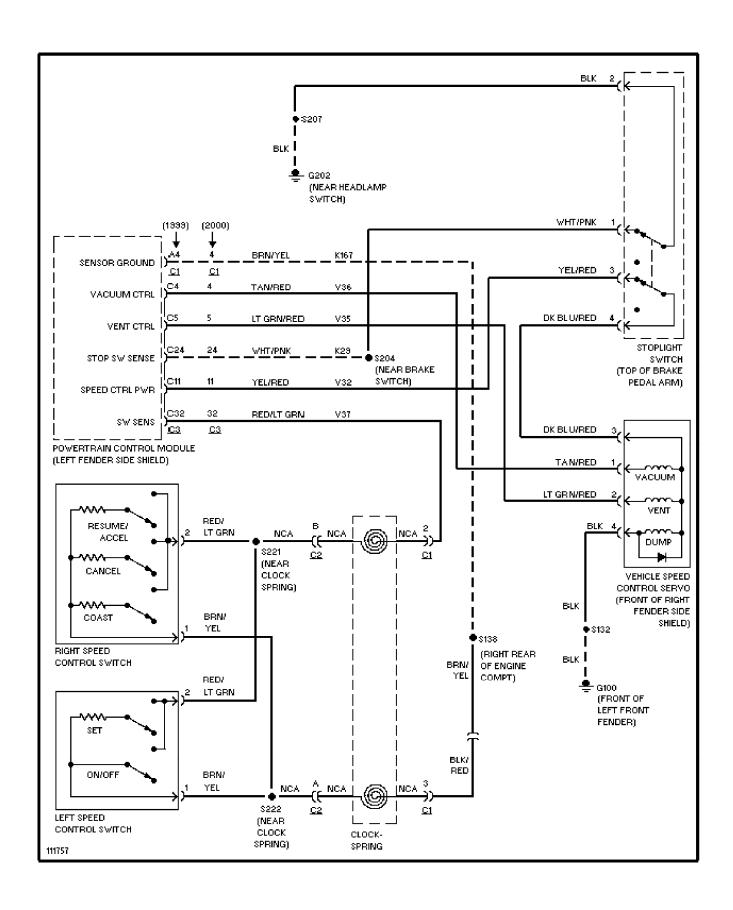

### SYSTEM WIRING DIAGRAMS Heater Circuit

1999 Jeep Cherokee

cdr@wp.pl



# SYSTEM WIRING DIAGRAMS Manual A/C Circuit (p. 2)



### **SYSTEM WIRING DIAGRAMS Anti-lock Brake Circuits (p. 3)**



# **SYSTEM WIRING DIAGRAMS Anti-theft Circuit (p. 4)**



#### SYSTEM WIRING DIAGRAMS Computer Data Lines (p. 5)



# **SYSTEM WIRING DIAGRAMS Cooling Fan Circuit (p. 6)**



## **SYSTEM WIRING DIAGRAMS**Cruise Control Circuit (p. 7)



# SYSTEM WIRING DIAGRAMS Defogger Circuit (p. 8)



#### SYSTEM WIRING DIAGRAMS 2.5L, Engine Performance Circuits (1 of 3) (p. 9)



### SYSTEM WIRING DIAGRAMS 2.5L, Engine Performance Circuits (2 of 3) (p. 10)



### SYSTEM WIRING DIAGRAMS 2.5L, Engine Performance Circuits (3 of 3) (p. 11)



#### SYSTEM WIRING DIAGRAMS 4.0L, Engine Performance Circuits (1 of 3) (p. 12)



### SYSTEM WIRING DIAGRAMS 4.0L, Engine Performance Circuits (2 of 3) (p. 13)



### SYSTEM WIRING DIAGRAMS 4.0L, Engine Performance Circuits (3 of 3) (p. 14)



### **SYSTEM WIRING DIAGRAMS Back-up Lamps Circuit (p. 15)**



#### SYSTEM WIRING DIAGRAMS Exterior Lamps & Trailer connector Circuit (p. 16)



### **SYSTEM WIRING DIAGRAMS**Ground Distribution Circuit (1 of 2) (p. 17)



# SYSTEM WIRING DIAGRAMS Ground Dis