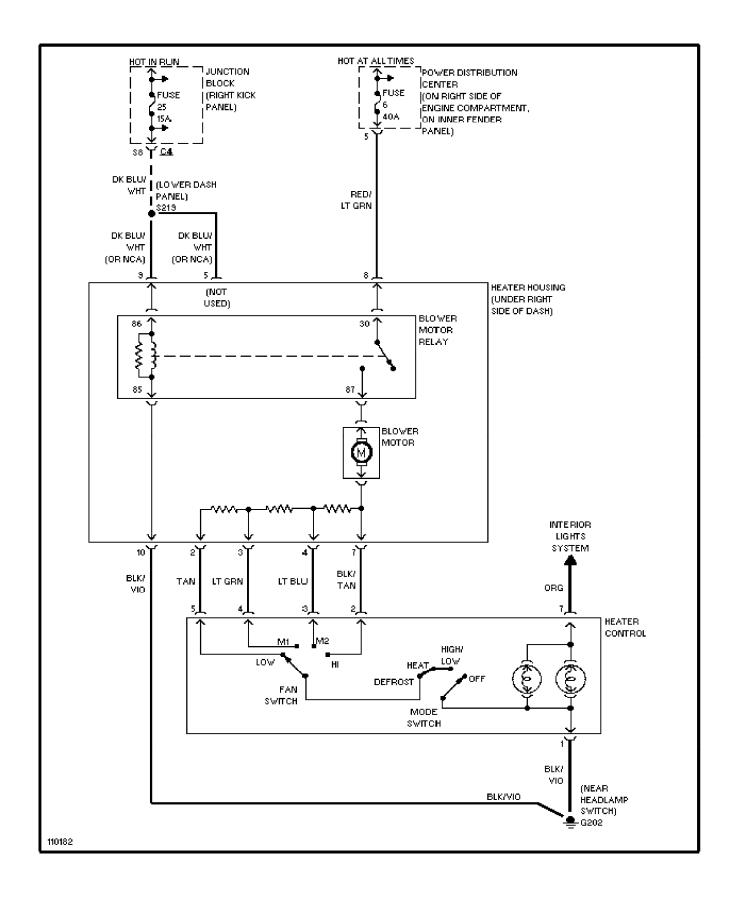

### SYSTEM WIRING DIAGRAMS Heater Circuit

1999 Jeep Cherokee

cdr@wp.pl



# SYSTEM WIRING DIAGRAMS Manual A/C Circuit (p. 2)



### **SYSTEM WIRING DIAGRAMS Anti-lock Brake Circuits (p. 3)**



# **SYSTEM WIRING DIAGRAMS Anti-theft Circuit (p. 4)**



#### SYSTEM WIRING DIAGRAMS Computer Data Lines (p. 5)



# **SYSTEM WIRING DIAGRAMS Cooling Fan Circuit (p. 6)**



## **SYSTEM WIRING DIAGRAMS**Cruise Control Circuit (p. 7)



# SYSTEM WIRING DIAGRAMS Defogger Circuit (p. 8)



#### SYSTEM WIRING DIAGRAMS 2.5L, Engine Performance Circuits (1 of 3) (p. 9)



### SYSTEM WIRING DIAGRAMS 2.5L, Engine Performance Circuits (2 of 3) (p. 10)



### SYSTEM WIRING DIAGRAMS 2.5L, Engine Performance Circuits (3 of 3) (p. 11)



#### SYSTEM WIRING DIAGRAMS 4.0L, Engine Performance Circuits (1 of 3) (p. 12)



### SYSTEM WIRING DIAGRAMS 4.0L, Engine Performance Circuits (2