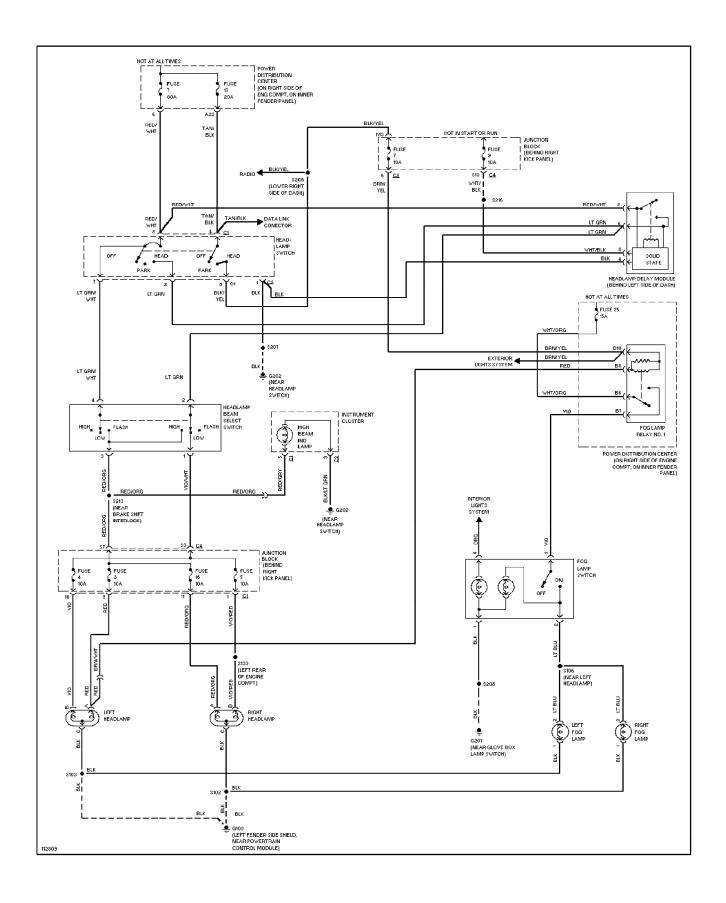

Engine Performance Circuits (2 of 3) (p. 10)



### SYSTEM WIRING DIAGRAMS 2.5L, Engine Performance Circuits (3 of 3) (p. 11)



#### SYSTEM WIRING DIAGRAMS 4.0L, Engine Performance Circuits (1 of 3) (p. 12)



### SYSTEM WIRING DIAGRAMS 4.0L, Engine Performance Circuits (2 of 3) (p. 13)



### SYSTEM WIRING DIAGRAMS 4.0L, Engine Performance Circuits (3 of 3) (p. 14)



### **SYSTEM WIRING DIAGRAMS Back-up Lamps Circuit (p. 15)**



#### SYSTEM WIRING DIAGRAMS Exterior Lamps & Trailer connector Circuit (p. 16)



### **SYSTEM WIRING DIAGRAMS**Ground Distribution Circuit (1 of 2) (p. 17)



# SYSTEM WIRING DIAGRAMS Ground Distribution Circuit (2 of 2) (p. 18)



#### SYSTEM WIRING DIAGRAMS Headlight Circuit, W/ DRL (p. 19)



#### SYSTEM WIRING DIAGRAMS Headlight Circuit, W/O DRL (p. 20)



#### SYSTEM WIRING DIAGRAMS Horn Circuit (p. 21)



#### **SYSTEM WIRING DIAGRAMS Instrument Cluster Circuit (p. 22)**



#### SYSTEM WIRING DIAGRAMS Overhead Console Circuit (p. 23)



# **SYSTEM WIRING DIAGRAMS**Interior Light Circuit (p. 24)



### SYSTEM WIRING DIAGRAMS Power Distribution Circuit (1 of 3) (p. 25)



### SYSTEM WIRING DIAGRAMS Power Distribution Circuit (2 of 3) (p. 26)



### SYSTEM WIRING DIAGRAMS Power Distribution Circuit (3 of 3) (p. 27)



#### SYSTEM WIRING DIAGRAMS Power Door Lock Circuit (p. 28)



# SYSTEM WIRING DIAGRAMS Power Mirror Circuit, Except Full Options (p. 29)



# SYSTEM WIRING DIAGRAMS Power Mirror Circuit, W/ Full Options (p. 30)



# **SYSTEM WIRING DIAGRAMS Heated Seats Circuit (p. 31)**



#### SYSTEM WIRING DIAGRAMS Power Seat Circuits (p.