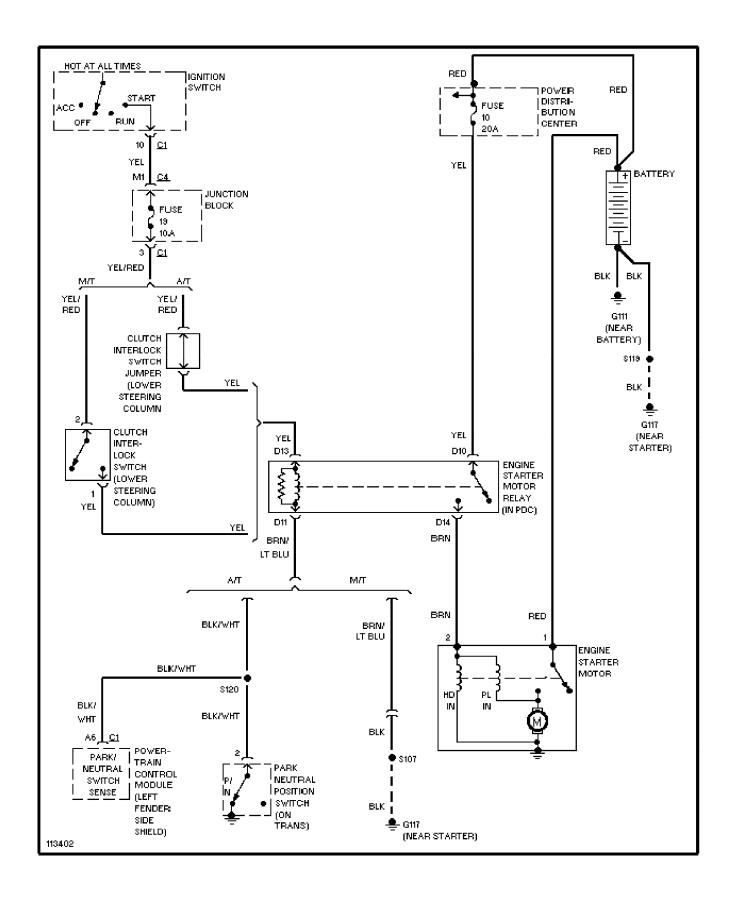

# SYSTEM WIRING DIAGRAMS Power Distribution Circuit (2 of 3) (p. 26)



### SYSTEM WIRING DIAGRAMS Power Distribution Circuit (3 of 3) (p. 27)



#### SYSTEM WIRING DIAGRAMS Power Door Lock Circuit (p. 28)



# SYSTEM WIRING DIAGRAMS Power Mirror Circuit, Except Full Options (p. 29)



# SYSTEM WIRING DIAGRAMS Power Mirror Circuit, W/ Full Options (p. 30)



# **SYSTEM WIRING DIAGRAMS Heated Seats Circuit (p. 31)**



#### SYSTEM WIRING DIAGRAMS Power Seat Circuits (p. 32)



# **SYSTEM WIRING DIAGRAMS Power Window Circuit (p. 33)**



#### SYSTEM WIRING DIAGRAMS Radio Circuits, W/ Amplifier (p. 34)



#### SYSTEM WIRING DIAGRAMS Radio Circuits, W/O Amplifier (p. 35)



# **SYSTEM WIRING DIAGRAMS Shift Interlock Circuit (p. 36)**



# SYSTEM WIRING DIAGRAMS 2.5L, Starting Circuit (p. 37)



#### SYSTEM WIRING DIAGRAMS Charging Circuit (p. 38)



## **SYSTEM WIRING DIAGRAMS** 4.0L, Starting Circuit (p. 39)



#### SYSTEM WIRING DIAGRAMS Charging Circuit (p. 40)



### SYSTEM WIRING DIAGRAMS Supplemental Restraint Circuit (p. 41)



### **SYSTEM WIRING DIAGRAMS** 2.5L, TCC Solenoid Circuit (p. 42)



# SYSTEM WIRING DIAGRAMS 4.0L, A/T Circuit (p. 43)



#### SYSTEM WIRING DIAGRAMS Warning System Circuits (p. 44)



### **SYSTEM WIRING DIAGRAMS**Front Wiper/Washer Circuit (p. 45)



### **SYSTEM WIRING DIAGRAMS**Rear Wiper/Washer Circuit (p. 46)