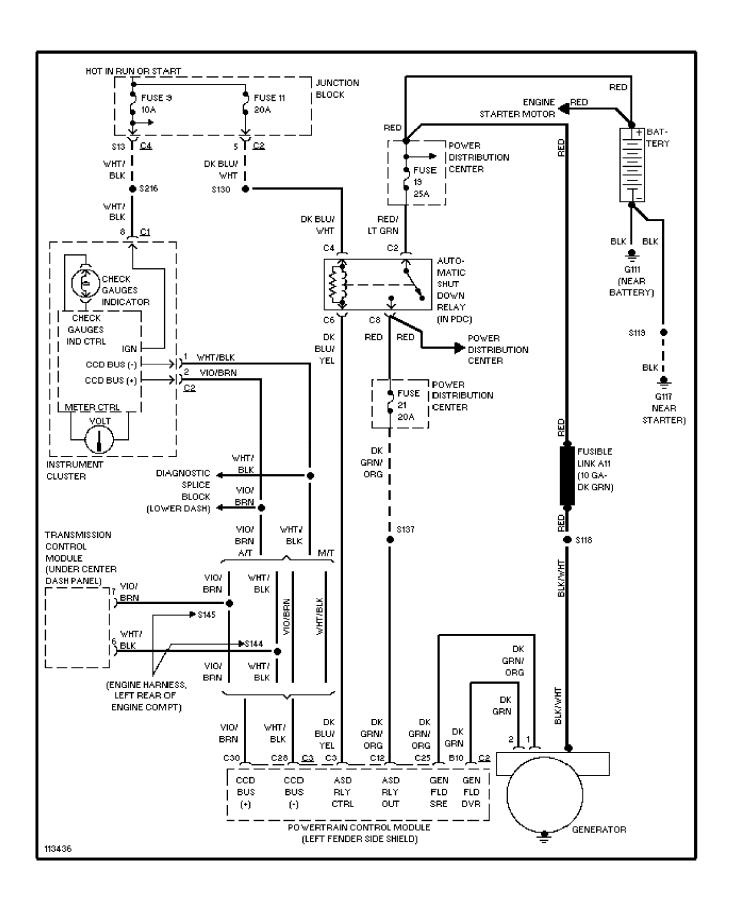

f 3) (p. 26)



### SYSTEM WIRING DIAGRAMS Power Distribution Circuit (3 of 3) (p. 27)



#### SYSTEM WIRING DIAGRAMS Power Door Lock Circuit (p. 28)



# SYSTEM WIRING DIAGRAMS Power Mirror Circuit, Except Full Options (p. 29)



# SYSTEM WIRING DIAGRAMS Power Mirror Circuit, W/ Full Options (p. 30)



# **SYSTEM WIRING DIAGRAMS Heated Seats Circuit (p. 31)**



#### SYSTEM WIRING DIAGRAMS Power Seat Circuits (p. 32)



# **SYSTEM WIRING DIAGRAMS Power Window Circuit (p. 33)**



#### SYSTEM WIRING DIAGRAMS Radio Circuits, W/ Amplifier (p. 34)



#### SYSTEM WIRING DIAGRAMS Radio Circuits, W/O Amplifier (p. 35)



# **SYSTEM WIRING DIAGRAMS Shift Interlock Circuit (p. 36)**



# SYSTEM WIRING DIAGRAMS 2.5L, Starting Circuit (p. 37)



#### SYSTEM WIRING DIAGRAMS Charging Circuit (p. 38)



## **SYSTEM WIRING DIAGRAMS** 4.0L, Starting Circuit (p. 39)



#### SYSTEM WIRING DIAGRAMS Charging Circuit (p. 40)



### SYSTEM WIRING DIAGRAMS Supplemental Restraint Circuit (p. 41)



### **SYSTEM WIRING DIAGRAMS** 2.5L, TCC Solenoid Circuit (p. 42)



# SYSTEM WIRING DIAGRAMS 4.0L, A/T Circuit (p. 43)



#### SYSTEM WIRING DIAGRAMS Warning System Circuits (p. 44)



### **SYSTEM WIRING DIAGRAMS**Front Wiper/Washer Circuit (p. 45)



### **SYSTEM WIRING DIAGRAMS**Rear Wiper/Washer Circuit (p. 46)