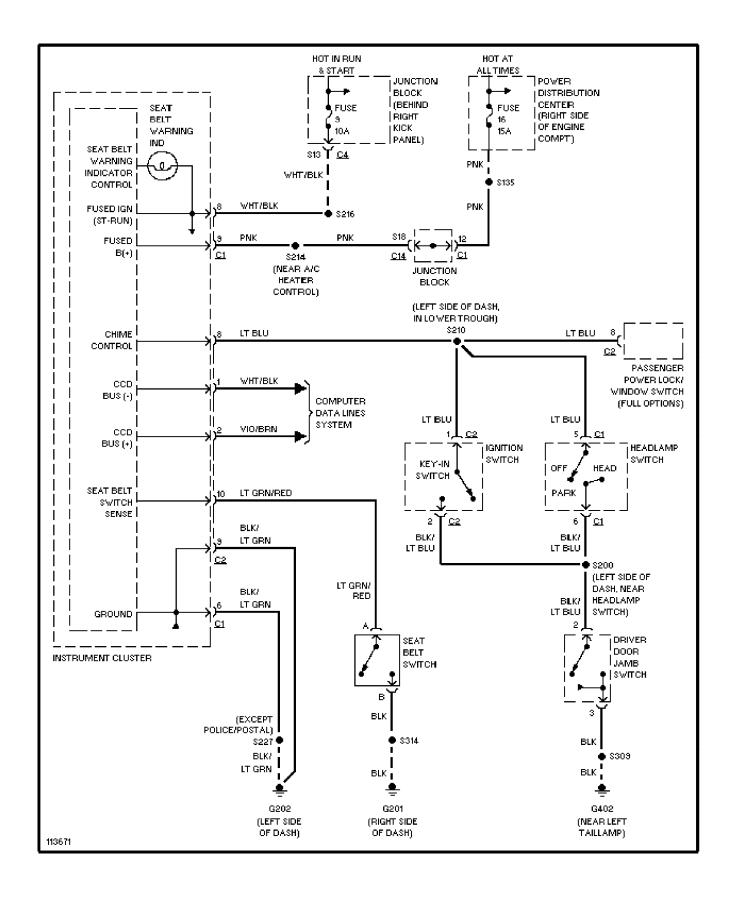

EM WIRING DIAGRAMS Power Seat Circuits (p. 32)



# **SYSTEM WIRING DIAGRAMS Power Window Circuit (p. 33)**



#### SYSTEM WIRING DIAGRAMS Radio Circuits, W/ Amplifier (p. 34)



#### SYSTEM WIRING DIAGRAMS Radio Circuits, W/O Amplifier (p. 35)



# **SYSTEM WIRING DIAGRAMS Shift Interlock Circuit (p. 36)**



# SYSTEM WIRING DIAGRAMS 2.5L, Starting Circuit (p. 37)



#### SYSTEM WIRING DIAGRAMS Charging Circuit (p. 38)



## **SYSTEM WIRING DIAGRAMS** 4.0L, Starting Circuit (p. 39)



#### SYSTEM WIRING DIAGRAMS Charging Circuit (p. 40)



### SYSTEM WIRING DIAGRAMS Supplemental Restraint Circuit (p. 41)



### **SYSTEM WIRING DIAGRAMS** 2.5L, TCC Solenoid Circuit (p. 42)



# SYSTEM WIRING DIAGRAMS 4.0L, A/T Circuit (p. 43)



#### SYSTEM WIRING DIAGRAMS Warning System Circuits (p. 44)



### **SYSTEM WIRING DIAGRAMS**Front Wiper/Washer Circuit (p. 45)



### **SYSTEM WIRING DIAGRAMS**Rear Wiper/Washer Circuit (p. 46)