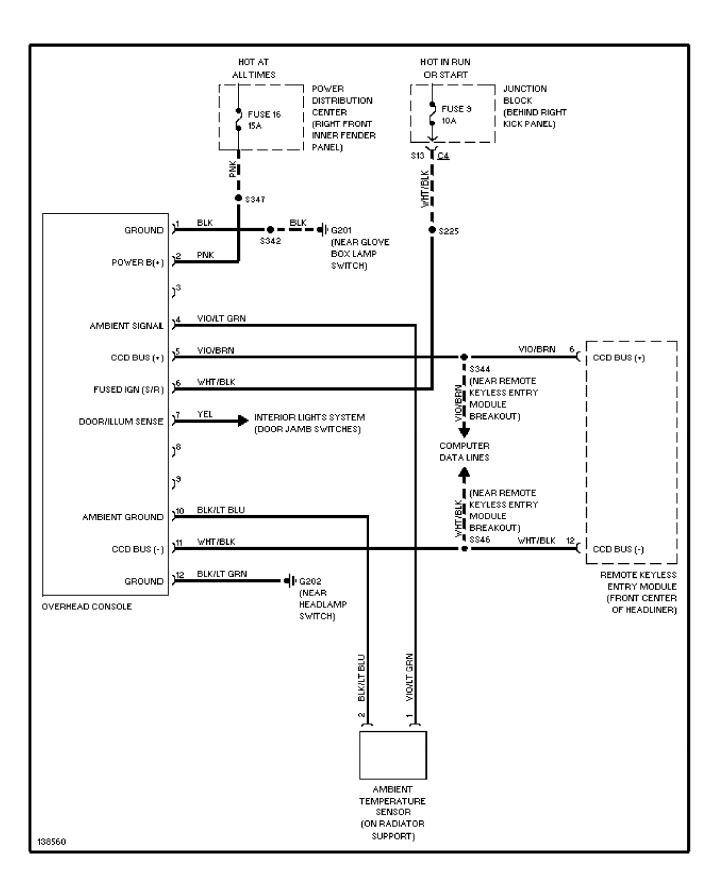

THROTTLE BODY ASSEMBLY) ATTACHED TO BATTERY TRAY) 139119

## SYSTEM WIRING DIAGRAMS Back-up Lamps Circuit (p. 12) 2001 Jeep Cherokee



### SYSTEM WIRING DIAGRAMS Exterior Lamps Circuit (p. 13) 2001 Jeep Cherokee



## SYSTEM WIRING DIAGRAMS Ground Distribution Circuit (1 of 2) (p. 14) 2001 Jeep Cherokee



# SYSTEM WIRING DIAGRAMS Ground Distribution Circuit (2 of 2) (p. 15) 2001 Jeep Cherokee



### SYSTEM WIRING DIAGRAMS Headlight Circuit, W/ DRL (p. 16) 2001 Jeep Cherokee



## SYSTEM WIRING DIAGRAMS Headlight Circuit, W/O DRL (p. 17) 2001 Jeep Cherokee



# SYSTEM WIRING DIAGRAMS Horn Circuit (p. 18) 2001 Jeep Cherokee



#### SYSTEM WIRING DIAGRAMS Instrument Cluster Circuit (p. 19) 2001 Jeep Cherokee



### SYSTEM WIRING DIAGRAMS Overhead Console Circuit (p. 20) 2001 Jeep Cherokee



## SYSTEM WIRING DIAGRAMS Interior Light Circuit (p. 21) 2001 Jeep Cherokee



# SYSTEM WIRING DIAGRAMS Power Distribution Circuit (1 of 3) (p. 22) 2001 Jeep Cherokee



# SYSTEM WIRING DIAGRAMS Power Distribution Circuit (2 of 3) (p. 23) 2001 Jeep Cherokee



# SYSTEM WIRING DIAGRAMS Power Distribution Circuit (3 of 3) (p. 24) 2001 Jeep Cherokee



## SYSTEM WIRING DIAGRAMS Power Door Lock Circuit (p. 25) 2001 Jeep Cherokee



# SYSTEM WIRING DIAGRAMS Power Mirror Circuit, Except Full Options (p. 26) 2001 Jeep Cherokee



# SYSTEM WIRING DIAGRAMS Power Mirror Circuit, W/ Full Options (p. 27) 2001 Jeep Cherokee



# SYSTEM WIRING DIAGRAMS Driver Power Seat Circuit (p. 28) 2001 Jeep Cherokee



# SYSTEM WIRING DIAGRAMS Heated Seats Circuit (p. 29) 2001 Jeep Cherokee



# SYSTEM WIRING DIA