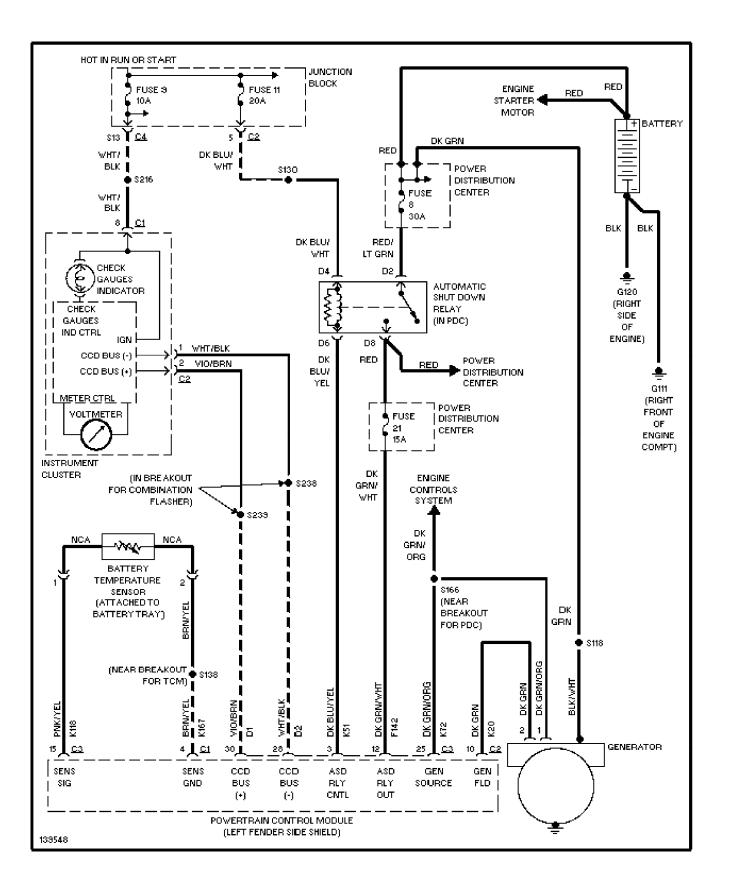

AGRAMS Power Mirror Circuit, Except Full Options (p. 26) 2001 Jeep Cherokee



# SYSTEM WIRING DIAGRAMS Power Mirror Circuit, W/ Full Options (p. 27) 2001 Jeep Cherokee



# SYSTEM WIRING DIAGRAMS Driver Power Seat Circuit (p. 28) 2001 Jeep Cherokee



# SYSTEM WIRING DIAGRAMS Heated Seats Circuit (p. 29) 2001 Jeep Cherokee



# SYSTEM WIRING DIAGRAMS Passenger Power Seat Circuit (p. 30) 2001 Jeep Cherokee



# SYSTEM WIRING DIAGRAMS Power Window Circuit (p. 31) 2001 Jeep Cherokee



## SYSTEM WIRING DIAGRAMS Base Radio (p. 32) 2001 Jeep Cherokee



### SYSTEM WIRING DIAGRAMS Premium Sound Radio Circuit (p. 33) 2001 Jeep Cherokee



139458

# SYSTEM WIRING DIAGRAMS Shift Interlock Circuit (p. 34) 2001 Jeep Cherokee



### SYSTEM WIRING DIAGRAMS Charging Circuit (p. 35) 2001 Jeep Cherokee



### SYSTEM WIRING DIAGRAMS Starting Circuit (p. 36) 2001 Jeep Cherokee



# SYSTEM WIRING DIAGRAMS Supplemental Restraint Circuit (p. 37)



2001 Jeep Cherokee

### SYSTEM WIRING DIAGRAMS 4.0L, A/T Circuit (p. 38) 2001 Jeep Cherokee



### SYSTEM WIRING DIAGRAMS Warning System Circuits (p. 39) 2001 Jeep Cherokee



## SYSTEM WIRING DIAGRAMS Front Wiper/Washer Circuit (p. 40) 2001 Jeep Cherokee



### SYSTEM WIRING DIAGRAMS Rear Wiper/Washer Circuit (p. 41) 2001 Jeep Cherokee