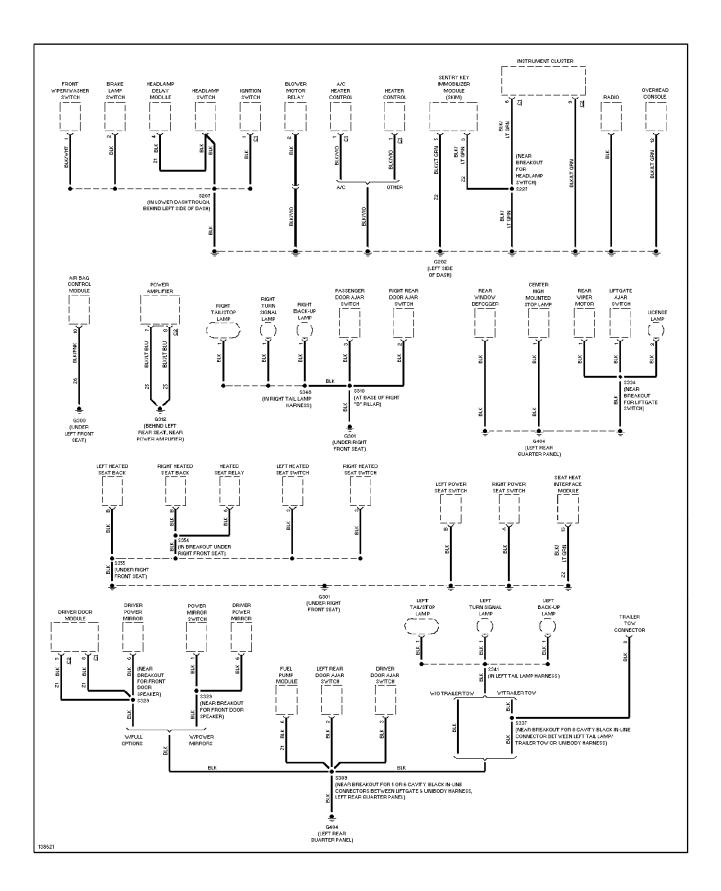

MT: GROMMET AT LEFT REAR CORNER OF ENG COMPT) DI8 BRMYEL ORG/DK PNK NCA 000 ğ LT GRM/BU WHT/BLK /IO/BRN ł Ňd www. ▼ TRANS-MISSIONS SYSTEM ANTI-LOCK BRAKES SYSTEM б. . 11 1 DATA LINK CONNECTOR (PARTIAL) (BOTTOM OF KNEE BOLSTER, LEFT SIDE OF STEERING COLUMN) BATTERY TEMPERATURE SENSOR (UNDER BATTERY, EVAP LEAK DETECTION PUMP (ON BRACKET, MOUNTED TO RIGHT SIDE OF FIREWALL) THROTTLE POSITION SENSOR (ONTHROTTLE BODY ASSEMBLY) ATTACHED TO BATTERY TRAY) 139119

## SYSTEM WIRING DIAGRAMS Back-up Lamps Circuit (p. 12) 2001 Jeep Cherokee



### SYSTEM WIRING DIAGRAMS Exterior Lamps Circuit (p. 13) 2001 Jeep Cherokee



## SYSTEM WIRING DIAGRAMS Ground Distribution Circuit (1 of 2) (p. 14) 2001 Jeep Cherokee



# SYSTEM WIRING DIAGRAMS Ground Distribution Circuit (2 of 2) (p. 15) 2001 Jeep Cherokee



### SYSTEM WIRING DIAGRAMS Headlight Circuit, W/ DRL (p. 16) 2001 Jeep Cherokee



## SYSTEM WIRING DIAGRAMS Headlight Circuit, W/O DRL (p. 17) 2001 Jeep Cherokee



# SYSTEM WIRING DIAGRAMS Horn Circuit (p. 18) 2001 Jeep Cherokee



#### SYSTEM WIRING DIAGRAMS Instrument Cluster Circuit (p. 19) 2001 Jeep Cherokee



### SYSTEM WIRING DIAGRAMS Overhead Console Circuit (p. 20) 2001 Jeep Cherokee



## SYSTEM WIRING DIAGRAMS Interior Light Circuit (p. 21) 2001 Jeep Cherokee



# SYSTEM WIRING DIAGRAMS Power Distribution Circuit (1 of 3) (p. 22) 2001 Jeep Cherokee



# SYSTEM WIRING DIAGRAMS Power Distribution Circuit (2 of 3) (p. 23) 2001 Jeep Cherokee



# SYSTEM WIRING DIAGRAMS Power Distribution Circuit (3 of 3) (p. 24) 2001 Jeep Cherokee



## SYSTEM WIRING DIAGRAMS Power Door Lock Cir