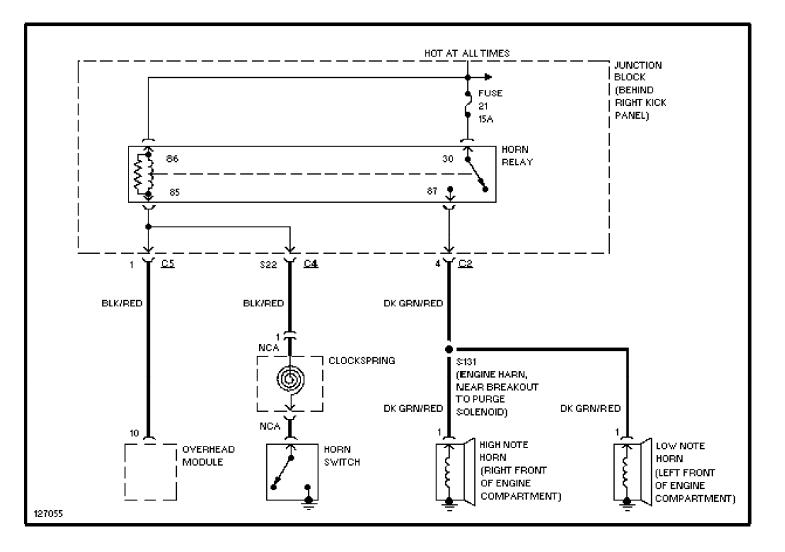

DE OF STEERING COLUMN) BATTERY TEMPERATURE SENSOR (UNDER BATTERY, EVAP LEAK DETECTION PUMP (ON BRACKET, MOUNTED TO RIGHT SIDE OF FIREWALL) THROTTLE POSITION SENSOR (ONTHROTTLE BODY ASSEMBLY) ATTACHED TO BATTERY TRAY) 139119

## SYSTEM WIRING DIAGRAMS Back-up Lamps Circuit (p. 12) 2001 Jeep Cherokee



### SYSTEM WIRING DIAGRAMS Exterior Lamps Circuit (p. 13) 2001 Jeep Cherokee



## SYSTEM WIRING DIAGRAMS Ground Distribution Circuit (1 of 2) (p. 14) 2001 Jeep Cherokee



# SYSTEM WIRING DIAGRAMS Ground Distribution Circuit (2 of 2) (p. 15) 2001 Jeep Cherokee



### SYSTEM WIRING DIAGRAMS Headlight Circuit, W/ DRL (p. 16) 2001 Jeep Cherokee



## SYSTEM WIRING DIAGRAMS Headlight Circuit, W/O DRL (p. 17) 2001 Jeep Cherokee



# SYSTEM WIRING DIAGRAMS Horn Circuit (p. 18) 2001 Jeep Cherokee



#### SYSTEM WIRING DIAGRAMS Instrument Cluster Circuit (p. 19) 2001 Jeep Cherokee



### SYSTEM WIRING DIAGRAMS Overhead Console Circuit (p. 20) 2001 Jeep Cherokee



## SYSTEM WIRING DIAGRAMS Interior Light Circuit (p. 21) 2001 Jeep Cherokee



# SYSTEM WIRING DIAGRAMS Power Distribution Circuit (1 of 3) (p. 22) 2001 Jeep Cherokee



# SYSTEM WIRING DIAGRAMS Power Distribution Circuit (2 of 3) (p. 23) 2001 Jeep Cherokee



# SYSTEM WIRING DIAGRAMS Power Distribution Circuit (3 of 3) (p. 24) 2001 Jeep Cherokee



## SYSTEM WIRING DIAGRAMS Power Door Lock Circuit (p. 25) 2001 Jeep Cherokee



# SYSTEM WIRING DIAGRAMS Power Mirror Circuit, Except Full Options (p. 26) 2001 Jeep Cherokee



# SYSTEM WIRING DIAGRAMS Power Mirror Circuit, W/ Full Options (p. 27) 2001 Jeep Cherokee



# SYSTEM