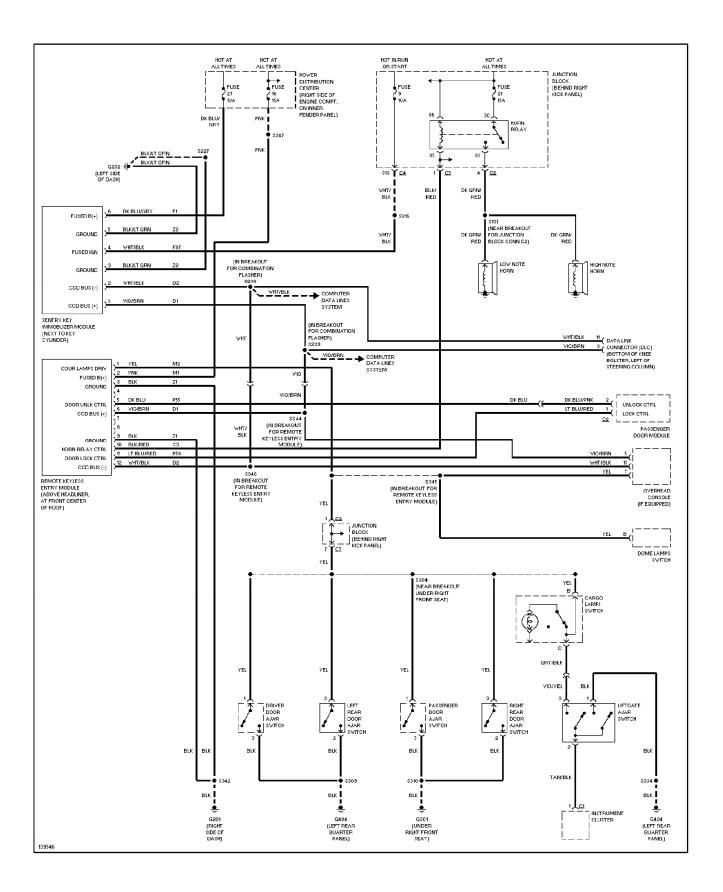

# SYSTEM WIRING DIAGRAMS

Heater Circuit

2001 Jeep Cherokee

cdr@wp.pl



### SYSTEM WIRING DIAGRAMS Manual A/C Circuit (p. 2) 2001 Jeep Cherokee



### SYSTEM WIRING DIAGRAMS Anti-lock Brake Circuits (p. 3) 2001 Jeep Cherokee



## SYSTEM WIRING DIAGRAMS Anti-theft Circuit (p. 4) 2001 Jeep Cherokee



# SYSTEM WIRING DIAGRAMS Computer Data Lines (p. 5) 2001 Jeep Cherokee



# SYSTEM WIRING DIAGRAMS Cooling Fan Circuit (p. 6) 2001 Jeep Cherokee



# SYSTEM WIRING DIAGRAMS Cruise Control Circuit (p. 7) 2001 Jeep Cherokee



### SYSTEM WIRING DIAGRAMS Defogger Circuit (p. 8) 2001 Jeep Cherokee



# SYSTEM WIRING DIAGRAMS 4.0L, Engine Performance Circuits (1 of 3) (p. 9)



2001 Jeep Cherokee

#### SYSTEM WIRING DIAGRAMS 4.0L, Engine Performance Circuits (2 of 3) (p. 10) 2001 Jeep Cherokee



### SYSTEM WIRING DIAGRAMS 4.0L, Engine Performance Circuits (3 of 3) (p. 11) 2001 Jeep Cherokee

HOT IN RUN OR START POWER | DISTRIBUTION | CENTER | (ON RIGHT SIDE OF ENG COMPT, ON INNER JUNCTION BLOCK (BEHIND RIGHT KICK PANEL) FUSE Ż 17 20A FUSE 10 15A э 10А FENDER PANEL) #Ya ≌Tä 봋 ž PNK/ORG(OR VHT