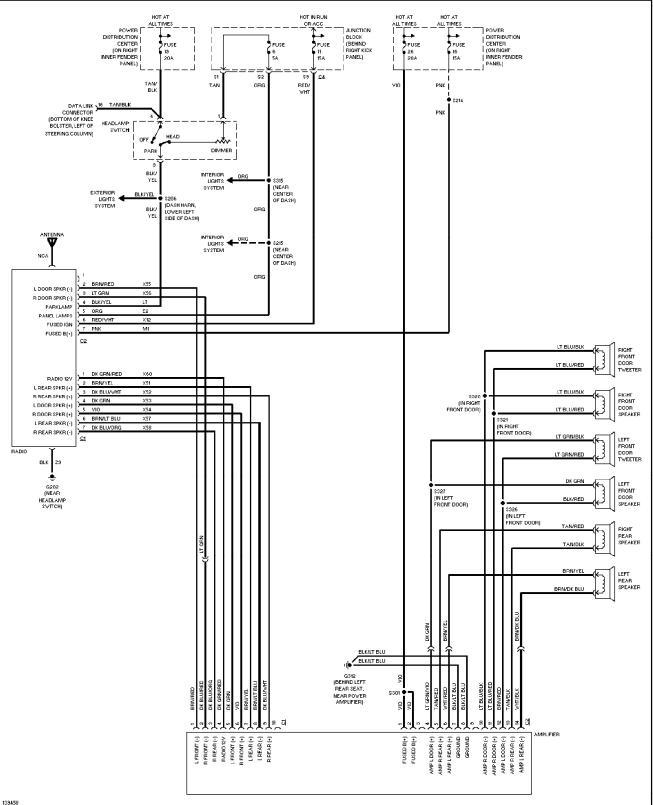

### SYSTEM WIRING DIAGRAMS Premium Sound Radio Circuit (p. 33) 2001 Jeep Cherokee

139458