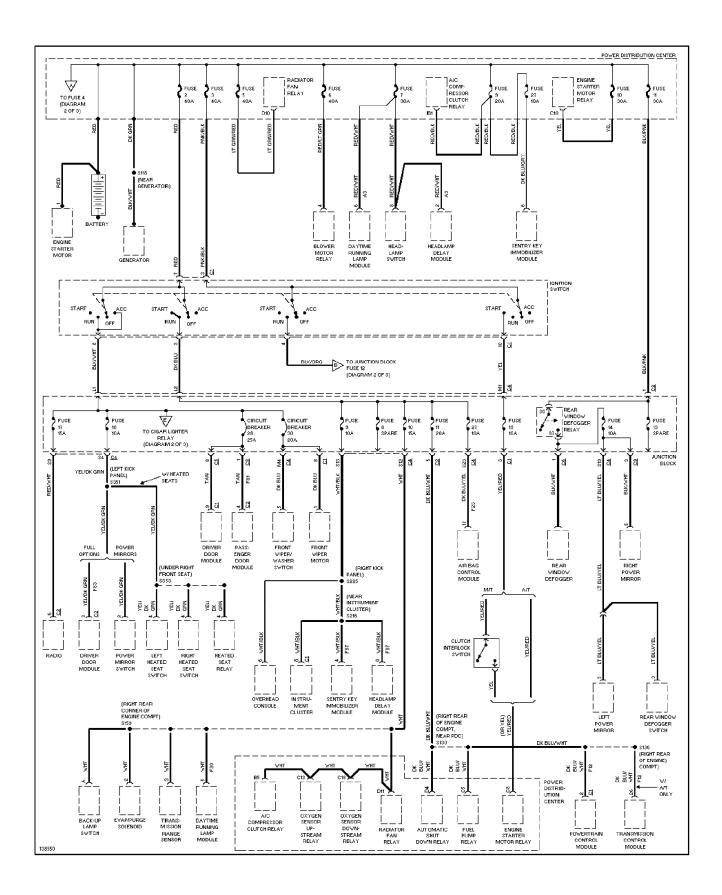

# SYSTEM WIRING DIAGRAMS Power Distribution Circuit (1 of 3) (p. 22) 2001 Jeep Cherokee