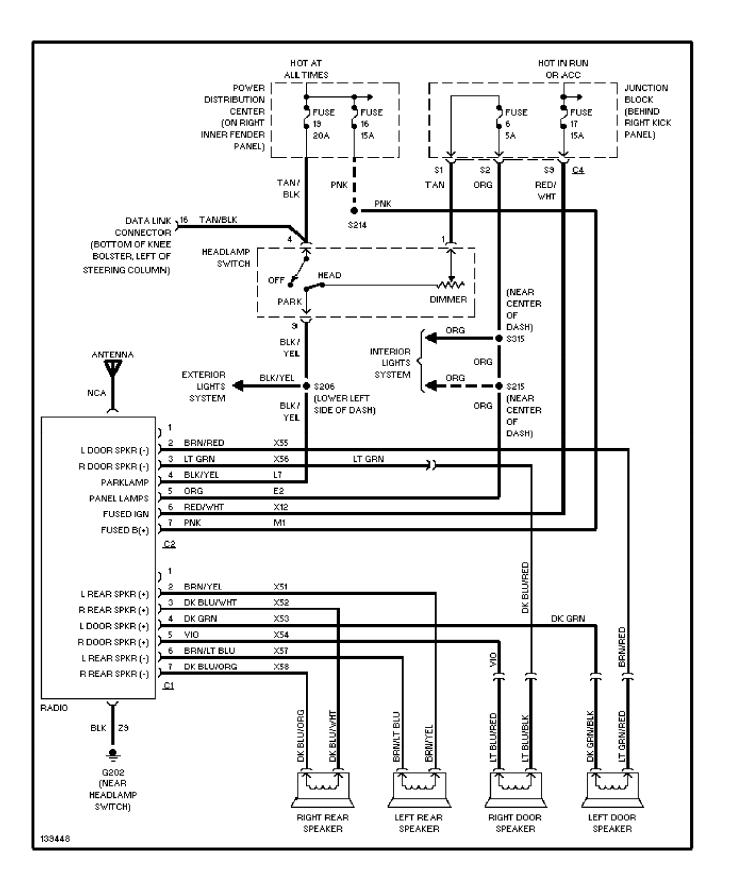

tribution Circuit (2 of 3) (p. 23) 2001 Jeep Cherokee



# SYSTEM WIRING DIAGRAMS Power Distribution Circuit (3 of 3) (p. 24) 2001 Jeep Cherokee



## SYSTEM WIRING DIAGRAMS Power Door Lock Circuit (p. 25) 2001 Jeep Cherokee



# SYSTEM WIRING DIAGRAMS Power Mirror Circuit, Except Full Options (p. 26) 2001 Jeep Cherokee



# SYSTEM WIRING DIAGRAMS Power Mirror Circuit, W/ Full Options (p. 27) 2001 Jeep Cherokee



# SYSTEM WIRING DIAGRAMS Driver Power Seat Circuit (p. 28) 2001 Jeep Cherokee



# SYSTEM WIRING DIAGRAMS Heated Seats Circuit (p. 29) 2001 Jeep Cherokee



# SYSTEM WIRING DIAGRAMS Passenger Power Seat Circuit (p. 30) 2001 Jeep Cherokee



# SYSTEM WIRING DIAGRAMS Power Window Circuit (p. 31) 2001 Jeep Cherokee



## SYSTEM WIRING DIAGRAMS Base Radio (p. 32) 2001 Jeep Cherokee



### SYSTEM WIRING DIAGRAMS Premium Sound Radio Circuit (p. 33) 2001 Jeep Cherokee



139458

# SYSTEM WIRING DIAGRAMS Shift Interlock Circuit (p. 34) 2001 Jeep Cherokee



### SYSTEM WIRING DIAGRAMS Charging Circuit (p. 35) 2001 Jeep Cherokee



### SYSTEM WIRING DIAGRAMS Starting Circuit (p. 36) 2001 Jeep Cherokee



# SYSTEM WIRING DIAGRAMS Supplemental Restraint Circuit (p. 37)



2001 Jeep Cherokee

### SYSTEM WIRING DIAGRAMS 4.0L, A/T Circuit (p. 38) 2001 Jeep Cherokee



### SYSTEM WIRING DIAGRAMS Warning System Circuits (p. 39) 2001 Jeep Cherokee



## SYSTEM WIRING DIAGRAMS Front Wiper/Washer Circuit (p. 40) 2001 Jeep Cherokee



### SYSTEM WIRING DIAGRAMS Rear Wiper/Washer Circuit (p. 41) 2001 Jeep Cherokee