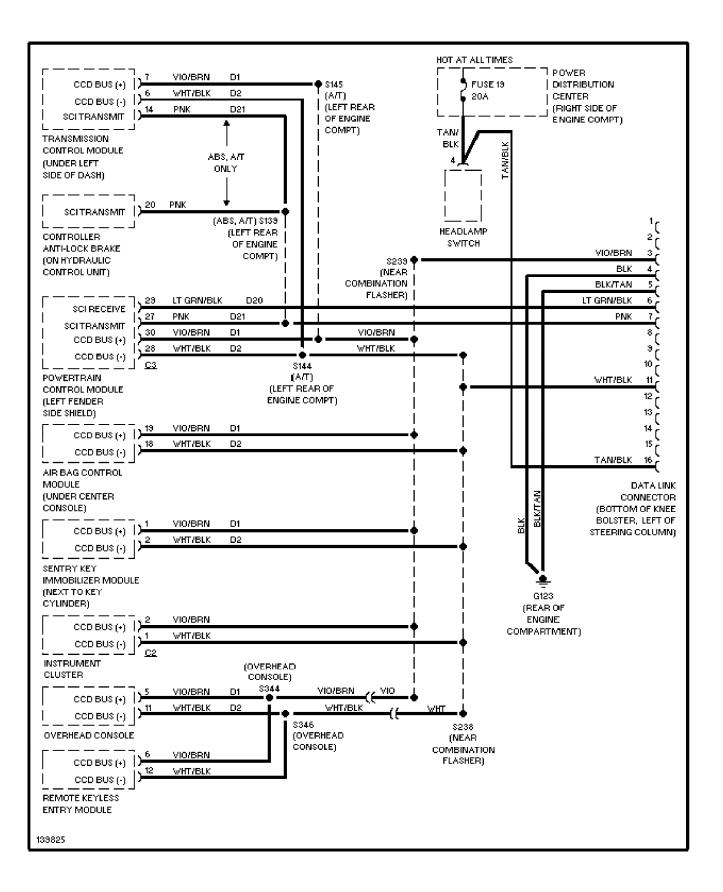

# SYSTEM WIRING DIAGRAMS

Heater Circuit

2001 Jeep Cherokee

cdr@wp.pl



### SYSTEM WIRING DIAGRAMS Manual A/C Circuit (p. 2) 2001 Jeep Cherokee



### SYSTEM WIRING DIAGRAMS Anti-lock Brake Circuits (p. 3) 2001 Jeep Cherokee



## SYSTEM WIRING DIAGRAMS Anti-theft Circuit (p. 4) 2001 Jeep Cherokee



# SYSTEM WIRING DIAGRAMS Computer Data Lines (p. 5) 2001 Jeep Cherokee



# SYSTEM WIRING DIAGRAMS Cooling Fan Circuit (p. 6) 2001 Jeep Cherokee



# SYSTEM WIRING DIAGRAMS Cruise Control Circuit (p. 7) 2001 Jeep Cherokee



### SYSTEM WIRING DIAGRAMS Defogger Circuit (p. 8) 2001 Jeep Cherokee



# SYSTEM WIRING DIAGRAMS 4.0L, Engine Performance Circuits (1 of 3) (p. 9)



2001 Jeep Cherokee

#### SYSTEM WIRING DIAGRAMS 4.0L, Engine Performance Circuits (2 of 3) (p. 10) 2001 Jeep Cherokee



### SYSTEM WIRING DIAGRAMS 4.0L, Engine Performance Circuits (3 of 3) (p. 11) 2001 Jeep Cherokee

HOT IN RUN OR START POWER | DISTRIBUTION | CENTER | (ON RIGHT SIDE OF ENG COMPT, ON INNER JUNCTION BLOCK (BEHIND RIGHT KICK PANEL) FUSE Ż 17 20A FUSE 10 15A э 10А FENDER PANEL) #Ya ≌Tä 봋 ž PNK/ORG(OR VHT) \$153 Ę PNK/ORG (OR VHT) 봋 \$216 8 뜅 Ξ OXYGEN SENSOR DOWNSTREAM RELAY (I