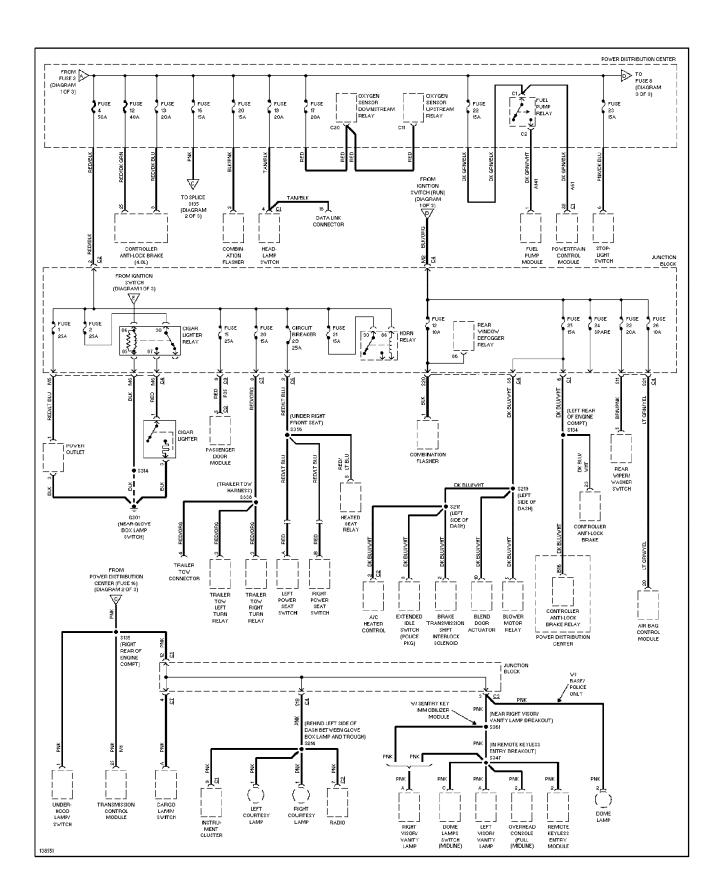

# SYSTEM WIRING DIAGRAMS Power Distribution Circuit (2 of 3) (p. 23) 2001 Jeep Cherokee