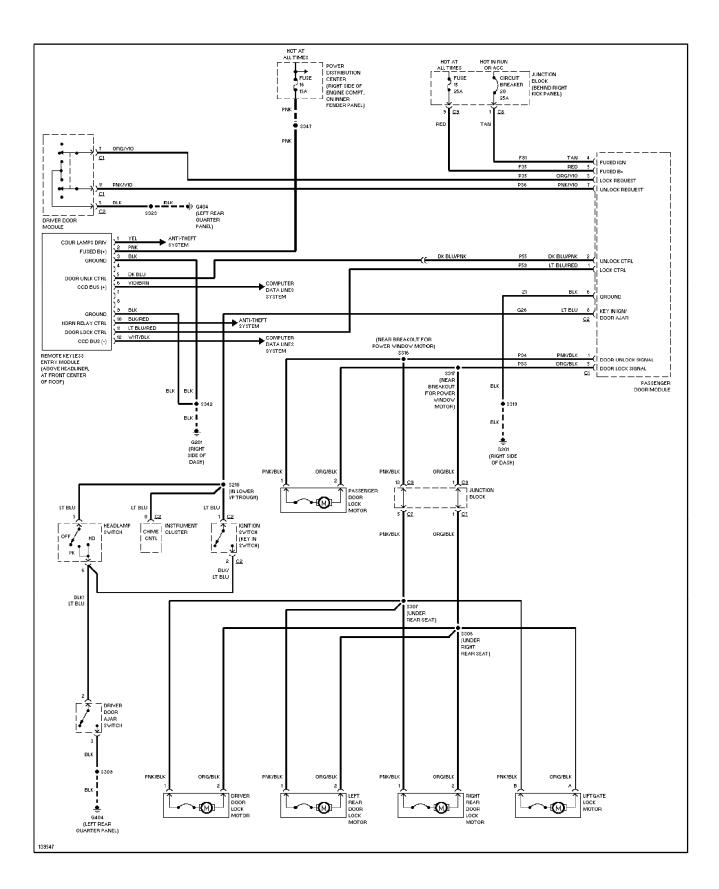

light Circuit, W/ DRL (p. 16) 2001 Jeep Cherokee



## SYSTEM WIRING DIAGRAMS Headlight Circuit, W/O DRL (p. 17) 2001 Jeep Cherokee



# SYSTEM WIRING DIAGRAMS Horn Circuit (p. 18) 2001 Jeep Cherokee



#### SYSTEM WIRING DIAGRAMS Instrument Cluster Circuit (p. 19) 2001 Jeep Cherokee



### SYSTEM WIRING DIAGRAMS Overhead Console Circuit (p. 20) 2001 Jeep Cherokee



## SYSTEM WIRING DIAGRAMS Interior Light Circuit (p. 21) 2001 Jeep Cherokee



# SYSTEM WIRING DIAGRAMS Power Distribution Circuit (1 of 3) (p. 22) 2001 Jeep Cherokee



# SYSTEM WIRING DIAGRAMS Power Distribution Circuit (2 of 3) (p. 23) 2001 Jeep Cherokee



# SYSTEM WIRING DIAGRAMS Power Distribution Circuit (3 of 3) (p. 24) 2001 Jeep Cherokee



## SYSTEM WIRING DIAGRAMS Power Door Lock Circuit (p. 25) 2001 Jeep Cherokee



# SYSTEM WIRING DIAGRAMS Power Mirror Circuit, Except Full Options (p. 26) 2001 Jeep Cherokee



# SYSTEM WIRING DIAGRAMS Power Mirror Circuit, W/ Full Options (p. 27) 2001 Jeep Cherokee



# SYSTEM WIRING DIAGRAMS Driver Power Seat Circuit (p. 28) 2001 Jeep Cherokee



# SYSTEM WIRING DIAGRAMS Heated Seats Circuit (p. 29) 2001 Jeep Cherokee



# SYSTEM WIRING DIAGRAMS Passenger Power Seat Circuit (p. 30) 2001 Jeep Cherokee



# SYSTEM WIRING DIAGRAMS Power Window Circuit (p. 31) 2001 Jeep Cherokee



## SYSTEM WIRING DIAGRAMS Base Radio (p. 32) 2001 Jeep Cherokee



### SYSTEM WIRING DIAGRAMS Premium Sound Radio Circuit (p. 33) 2001 Jeep Cherokee



139458

# SYSTEM WIRING DIAGRAMS Shift Interlock Circuit (p. 34) 2001 Jeep Cherokee



### SYSTEM WIRING DIAGRAMS Charging Circuit (p. 35)