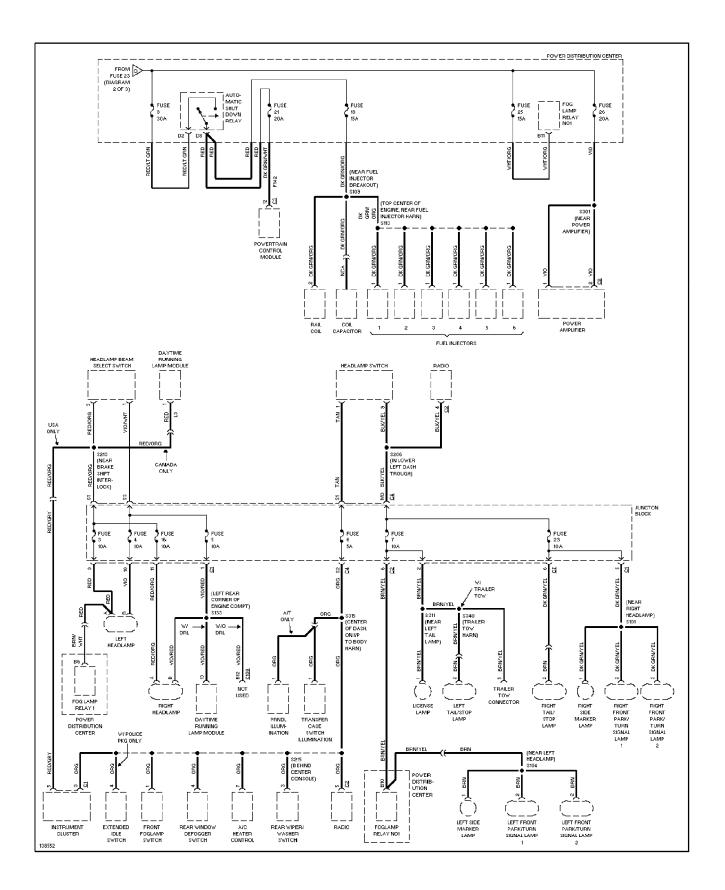

# SYSTEM WIRING DIAGRAMS Power Distribution Circuit (3 of 3) (p. 24) 2001 Jeep Cherokee