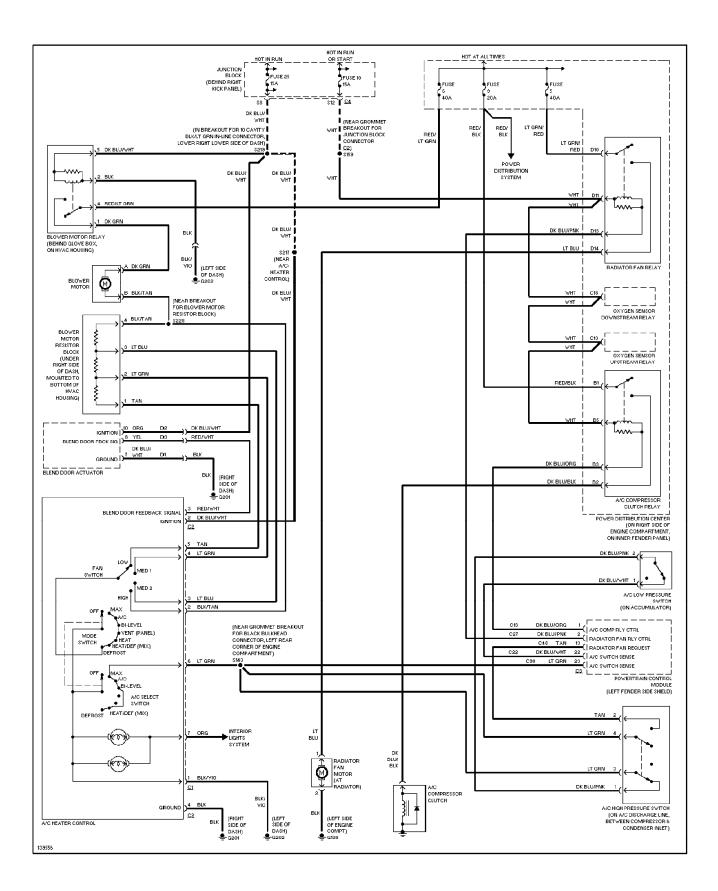

# SYSTEM WIRING DIAGRAMS

Heater Circuit

2001 Jeep Cherokee

cdr@wp.pl



### SYSTEM WIRING DIAGRAMS Manual A/C Circuit (p. 2) 2001 Jeep Cherokee



### SYSTEM WIRING DIAGRAMS Anti-lock Brake Circuits (p. 3) 2001 Jeep Cherokee



## SYSTEM WIRING DIAGRAMS Anti-theft Circuit (p. 4) 2001 Jeep Cherokee



# SYSTEM WIRING DIAGRAMS Computer Data Lines (p. 5) 2001 Jeep Cherokee



# SYSTEM WIRING DIAGRAMS Cooling Fan Circuit (p. 6) 2001 Jeep Cherokee



# SYSTEM WIRING DIAGRAMS Cruise Control Circuit (p. 7) 2001 Jeep Cherokee



### SYSTEM WIRING DIAGRAMS Defogger Circuit (p. 8) 2001 Jeep Cherokee



# SYSTEM WIRING DIAGRAMS 4.0L, Engine Performance Circuits (1 of 3) (p. 9)



2001 Jeep Cherokee

#### SYSTEM WIRING DIAGRAMS 4.0L, Engine Performance Circuits (2 of 3) (p. 10) 2001 Jeep Cherokee



### SYSTEM WIRING DIAGRAMS 4.0L, Engine Performance Circuits (3 of 3) (p. 11) 2001 Jeep Cherokee

HOT IN RUN OR START POWER | DISTRIBUTION | CENTE