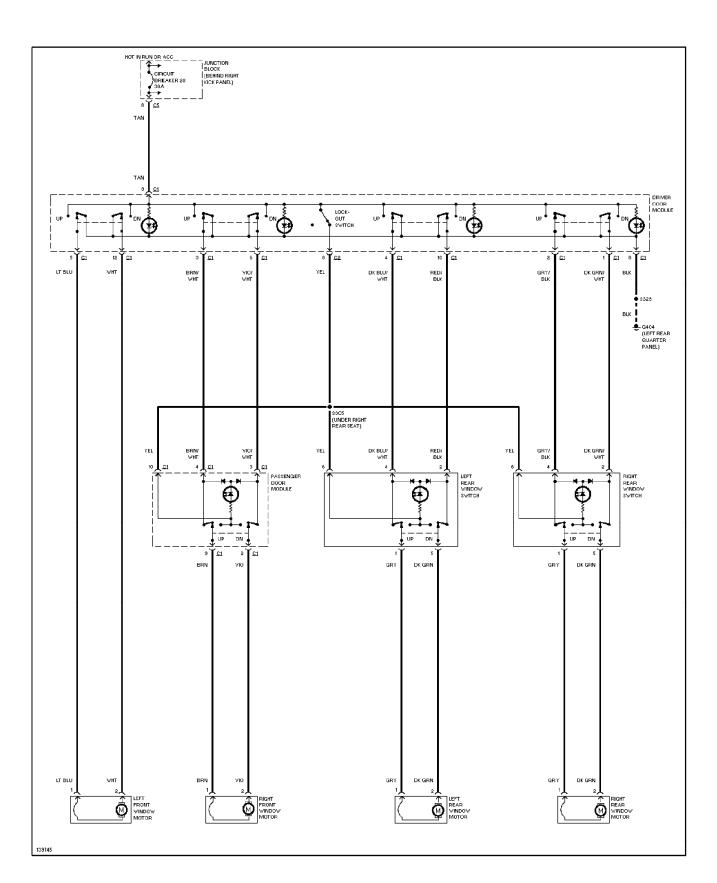

3) (p. 22) 2001 Jeep Cherokee



# SYSTEM WIRING DIAGRAMS Power Distribution Circuit (2 of 3) (p. 23) 2001 Jeep Cherokee



# SYSTEM WIRING DIAGRAMS Power Distribution Circuit (3 of 3) (p. 24) 2001 Jeep Cherokee



## SYSTEM WIRING DIAGRAMS Power Door Lock Circuit (p. 25) 2001 Jeep Cherokee



# SYSTEM WIRING DIAGRAMS Power Mirror Circuit, Except Full Options (p. 26) 2001 Jeep Cherokee



# SYSTEM WIRING DIAGRAMS Power Mirror Circuit, W/ Full Options (p. 27) 2001 Jeep Cherokee



# SYSTEM WIRING DIAGRAMS Driver Power Seat Circuit (p. 28) 2001 Jeep Cherokee



# SYSTEM WIRING DIAGRAMS Heated Seats Circuit (p. 29) 2001 Jeep Cherokee



# SYSTEM WIRING DIAGRAMS Passenger Power Seat Circuit (p. 30) 2001 Jeep Cherokee



# SYSTEM WIRING DIAGRAMS Power Window Circuit (p. 31) 2001 Jeep Cherokee



## SYSTEM WIRING DIAGRAMS Base Radio (p. 32) 2001 Jeep Cherokee



### SYSTEM WIRING DIAGRAMS Premium Sound Radio Circuit (p. 33) 2001 Jeep Cherokee



139458

# SYSTEM WIRING DIAGRAMS Shift Interlock Circuit (p. 34) 2001 Jeep Cherokee



### SYSTEM WIRING DIAGRAMS Charging Circuit (p. 35) 2001 Jeep Cherokee



### SYSTEM WIRING DIAGRAMS Starting Circuit (p. 36) 2001 Jeep Cherokee



# SYSTEM WIRING DIAGRAMS Supplemental Restraint Circuit (p. 37)



2001 Jeep Cherokee

### SYSTEM WIRING DIAGRAMS 4.0L, A/T Circuit (p. 38) 2001 Jeep Cherokee



### SYSTEM WIRING DIAGRAMS Warning System Circuits (p. 39) 2001 Jeep Cherokee



## SYSTEM WIRING DIAGRAMS Front Wiper/Washer Circuit (p. 40) 2001 Jeep Cherokee



### SYSTEM WIRING DIAGRAMS Rear Wiper/Washer Circuit (p. 41) 2001 Jeep Cherokee