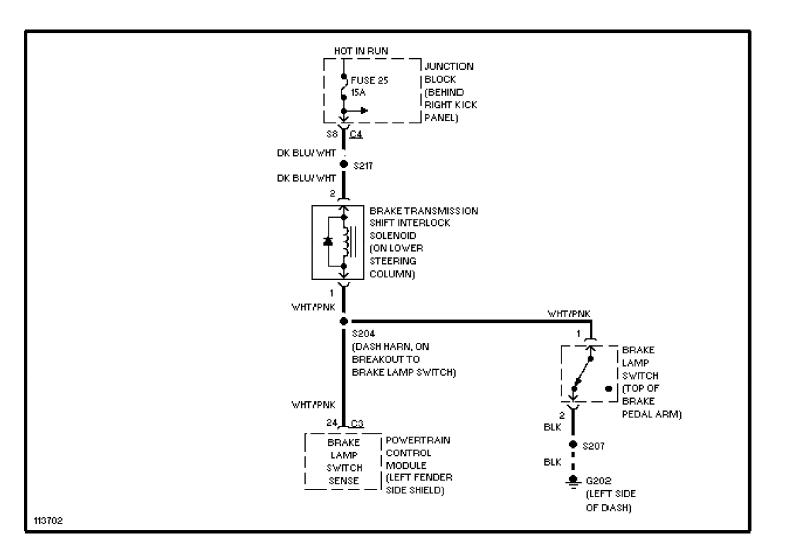

S Power Door Lock Circuit (p. 25) 2001 Jeep Cherokee



# SYSTEM WIRING DIAGRAMS Power Mirror Circuit, Except Full Options (p. 26) 2001 Jeep Cherokee



# SYSTEM WIRING DIAGRAMS Power Mirror Circuit, W/ Full Options (p. 27) 2001 Jeep Cherokee



# SYSTEM WIRING DIAGRAMS Driver Power Seat Circuit (p. 28) 2001 Jeep Cherokee



# SYSTEM WIRING DIAGRAMS Heated Seats Circuit (p. 29) 2001 Jeep Cherokee



# SYSTEM WIRING DIAGRAMS Passenger Power Seat Circuit (p. 30) 2001 Jeep Cherokee



# SYSTEM WIRING DIAGRAMS Power Window Circuit (p. 31) 2001 Jeep Cherokee



## SYSTEM WIRING DIAGRAMS Base Radio (p. 32) 2001 Jeep Cherokee



### SYSTEM WIRING DIAGRAMS Premium Sound Radio Circuit (p. 33) 2001 Jeep Cherokee



139458

# SYSTEM WIRING DIAGRAMS Shift Interlock Circuit (p. 34) 2001 Jeep Cherokee



### SYSTEM WIRING DIAGRAMS Charging Circuit (p. 35) 2001 Jeep Cherokee



### SYSTEM WIRING DIAGRAMS Starting Circuit (p. 36) 2001 Jeep Cherokee



# SYSTEM WIRING DIAGRAMS Supplemental Restraint Circuit (p. 37)



2001 Jeep Cherokee

### SYSTEM WIRING DIAGRAMS 4.0L, A/T Circuit (p. 38) 2001 Jeep Cherokee



### SYSTEM WIRING DIAGRAMS Warning System Circuits (p. 39) 2001 Jeep Cherokee



## SYSTEM WIRING DIAGRAMS Front Wiper/Washer Circuit (p. 40) 2001 Jeep Cherokee



### SYSTEM WIRING DIAGRAMS Rear Wiper/Washer Circuit (p. 41) 2001 Jeep Cherokee