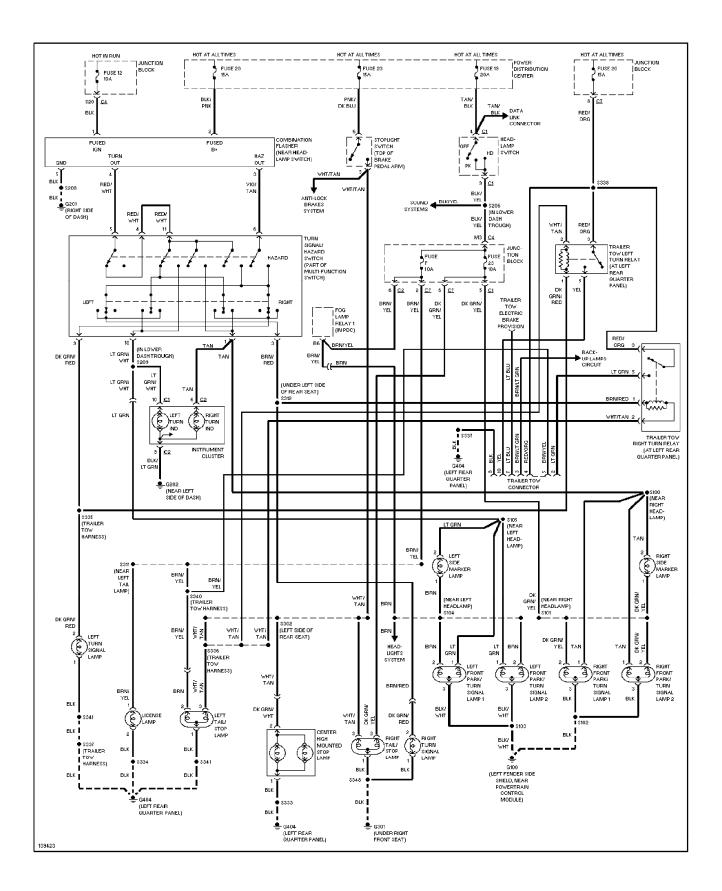

</u> а (I/P HARN, IN POWERTRAIN CONTROL MODULE (ON LEFT SIDE FENDER SHIELD) BREAKOUT FOR COMBINATION FLASHER) \$139 S139 (ENG HARN, NEAR BREAKOUT FOR AT: BRAKE WARNING PRESSURE SWITCH, MT: GROMMET AT LEFT REAR CORNER OF ENG COMPT) DI8 BRMYEL ORG/DK PNK NCA 000 ğ LT GRM/BU WHT/BLK /IO/BRN ł Ňd www. ▼ TRANS-MISSIONS SYSTEM ANTI-LOCK BRAKES SYSTEM б. . 11 1 DATA LINK CONNECTOR (PARTIAL) (BOTTOM OF KNEE BOLSTER, LEFT SIDE OF STEERING COLUMN) BATTERY TEMPERATURE SENSOR (UNDER BATTERY, EVAP LEAK DETECTION PUMP (ON BRACKET, MOUNTED TO RIGHT SIDE OF FIREWALL) THROTTLE POSITION SENSOR (ONTHROTTLE BODY ASSEMBLY) ATTACHED TO BATTERY TRAY) 139119

## SYSTEM WIRING DIAGRAMS Back-up Lamps Circuit (p. 12) 2001 Jeep Cherokee



### SYSTEM WIRING DIAGRAMS Exterior Lamps Circuit (p. 13) 2001 Jeep Cherokee



## SYSTEM WIRING DIAGRAMS Ground Distribution Circuit (1 of 2) (p. 14) 2001 Jeep Cherokee



# SYSTEM WIRING DIAGRAMS Ground Distribution Circuit (2 of 2) (p. 15) 2001 Jeep Cherokee



### SYSTEM WIRING DIAGRAMS Headlight Circuit, W/ DRL (p. 16) 2001 Jeep Cherokee



## SYSTEM WIRING DIAGRAMS Headlight Circuit, W/O DRL (p. 17) 2001 Jeep Cherokee



# SYSTEM WIRING DIAGRAMS Horn Circuit (p. 18) 2001 Jeep Cherokee



#### SYSTEM WIRING DIAGRAMS Instrument Cluster Circuit (p. 19) 2001 Jeep Cherokee



### SYSTEM WIRING DIAGRAMS Overhead Console Circuit (p. 20) 2001 Jeep Cherokee



## SYSTEM WIRING DIAGRAMS Interior Light Circuit (p. 21) 2001 Jeep Cherokee



# SYSTEM WIRING DIAGRAMS Power Distribution Circuit (1 of 3) (p. 22) 2001 Jeep Cherokee



# SYSTEM WIRING DIAGRAMS Power Distributio