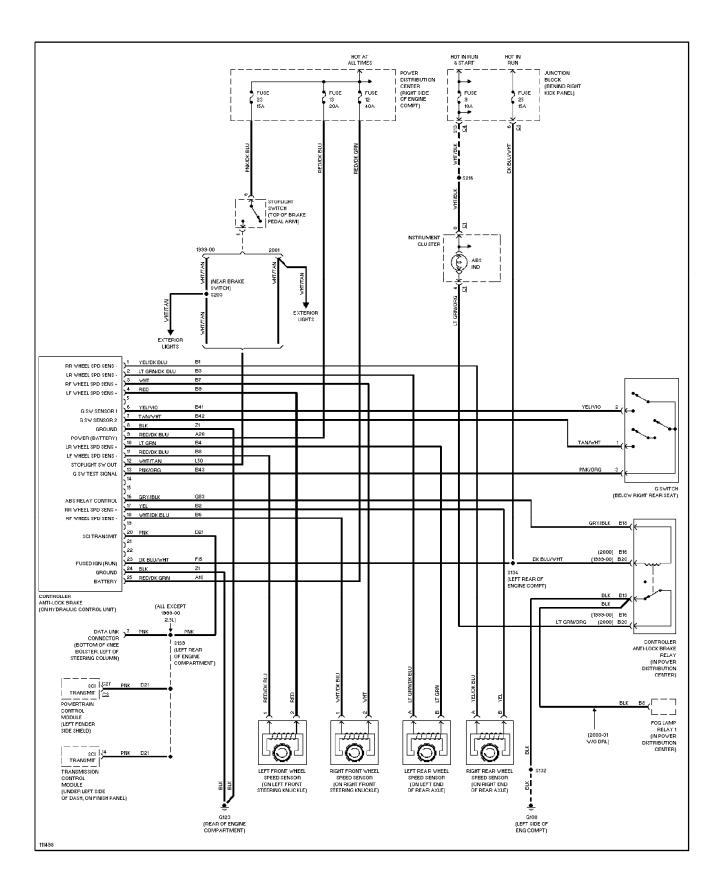

# SYSTEM WIRING DIAGRAMS

Heater Circuit

2001 Jeep Cherokee

cdr@wp.pl



### SYSTEM WIRING DIAGRAMS Manual A/C Circuit (p. 2) 2001 Jeep Cherokee



### SYSTEM WIRING DIAGRAMS Anti-lock Brake Circuits (p. 3) 2001 Jeep Cherokee



## SYSTEM WIRING DIAGRAMS Anti-theft Circuit (p. 4) 2001 Jeep Cherokee



# SYSTEM WIRING DIAGRAMS Computer Data Lines (p. 5) 2001 Jeep Cherokee



# SYSTEM WIRING DIAGRAMS Cooling Fan Circuit (p. 6) 2001 Jeep Cherokee



# SYSTEM WIRING DIAGRAMS Cruise Control Circuit (p. 7) 2001 Jeep Cherokee



### SYSTEM WIRING DIAGRAMS Defogger Circuit (p. 8) 2001 Jeep Cherokee



# SYSTEM WIRING DIAGRAMS 4.0L, Engine Performance Circuits (1 of 3) (p. 9)



2001 Jeep Cherokee

#### SYSTEM WIRING DIAGRAMS 4.0L, Engine Performance Circuits (2 of 3) (p. 10) 2001 Jeep Cherokee



### SYSTEM WIRING DIAGRAMS 4.0L, Engine Performance Circuits (3 of 3) (p. 11) 2001 Jeep Cherokee

HOT IN RUN OR START POWER | DISTRIBUTION | CENTER | (ON RIGHT SIDE OF ENG COMPT, ON INNER JUNCTION BLOCK (BEHIND RIGHT KICK PANEL