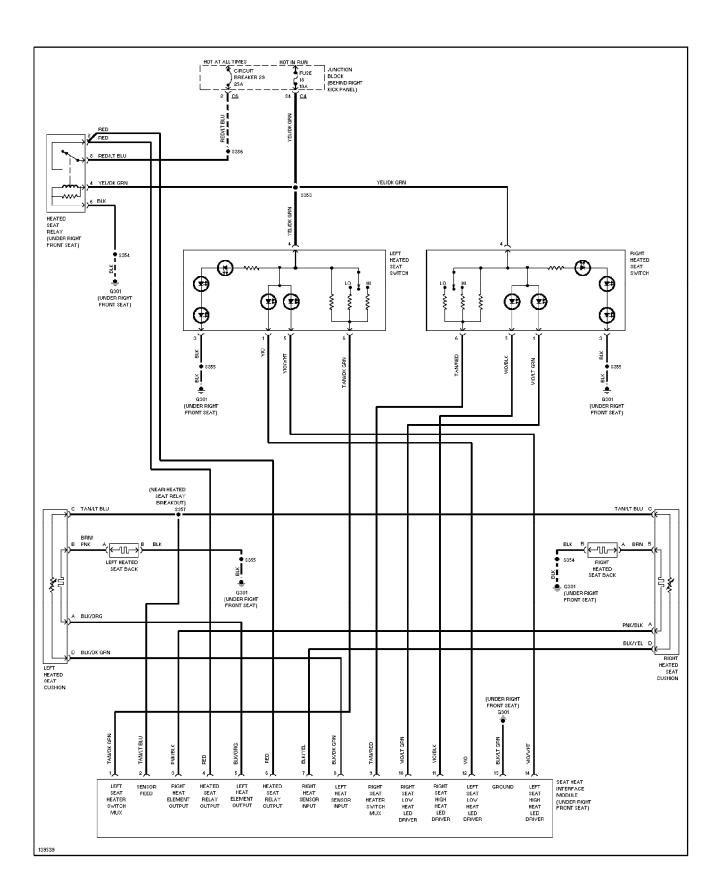

2001 Jeep Cherokee



## SYSTEM WIRING DIAGRAMS Interior Light Circuit (p. 21) 2001 Jeep Cherokee



# SYSTEM WIRING DIAGRAMS Power Distribution Circuit (1 of 3) (p. 22) 2001 Jeep Cherokee



# SYSTEM WIRING DIAGRAMS Power Distribution Circuit (2 of 3) (p. 23) 2001 Jeep Cherokee



# SYSTEM WIRING DIAGRAMS Power Distribution Circuit (3 of 3) (p. 24) 2001 Jeep Cherokee



## SYSTEM WIRING DIAGRAMS Power Door Lock Circuit (p. 25) 2001 Jeep Cherokee



# SYSTEM WIRING DIAGRAMS Power Mirror Circuit, Except Full Options (p. 26) 2001 Jeep Cherokee



# SYSTEM WIRING DIAGRAMS Power Mirror Circuit, W/ Full Options (p. 27) 2001 Jeep Cherokee



# SYSTEM WIRING DIAGRAMS Driver Power Seat Circuit (p. 28) 2001 Jeep Cherokee



# SYSTEM WIRING DIAGRAMS Heated Seats Circuit (p. 29) 2001 Jeep Cherokee



# SYSTEM WIRING DIAGRAMS Passenger Power Seat Circuit (p. 30) 2001 Jeep Cherokee



# SYSTEM WIRING DIAGRAMS Power Window Circuit (p. 31) 2001 Jeep Cherokee



## SYSTEM WIRING DIAGRAMS Base Radio (p. 32) 2001 Jeep Cherokee



### SYSTEM WIRING DIAGRAMS Premium Sound Radio Circuit (p. 33) 2001 Jeep Cherokee



139458

# SYSTEM WIRING DIAGRAMS Shift Interlock Circuit (p. 34) 2001 Jeep Cherokee



### SYSTEM WIRING DIAGRAMS Charging Circuit (p. 35) 2001 Jeep Cherokee



### SYSTEM WIRING DIAGRAMS Starting Circuit (p. 36) 2001 Jeep Cherokee



# SYSTEM WIRING DIAGRAMS Supplemental Restraint Circuit (p. 37)



2001 Jeep Cherokee

### SYSTEM WIRING DIAGRAMS 4.0L, A/T Circuit (p. 38) 2001 Jeep Cherokee



### SYSTEM WIRING DIAGRAMS Warning System Circuits (p. 39) 2001 Jeep Cherokee



## SYSTE