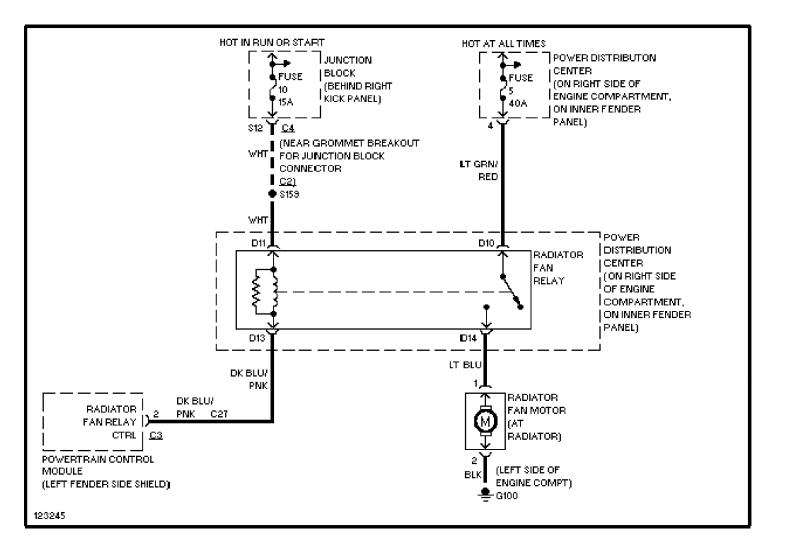

# SYSTEM WIRING DIAGRAMS

Heater Circuit

2001 Jeep Cherokee

cdr@wp.pl



### SYSTEM WIRING DIAGRAMS Manual A/C Circuit (p. 2) 2001 Jeep Cherokee



### SYSTEM WIRING DIAGRAMS Anti-lock Brake Circuits (p. 3) 2001 Jeep Cherokee



## SYSTEM WIRING DIAGRAMS Anti-theft Circuit (p. 4) 2001 Jeep Cherokee



# SYSTEM WIRING DIAGRAMS Computer Data Lines (p. 5) 2001 Jeep Cherokee



# SYSTEM WIRING DIAGRAMS Cooling Fan Circuit (p. 6) 2001 Jeep Cherokee



# SYSTEM WIRING DIAGRAMS Cruise Control Circuit (p. 7) 2001 Jeep Cherokee



### SYSTEM WIRING DIAGRAMS Defogger Circuit (p. 8) 2001 Jeep Cherokee



# SYSTEM WIRING DIAGRAMS 4.0L, Engine Performance Circuits (1 of 3) (p. 9)



2001 Jeep Cherokee

#### SYSTEM WIRING DIAGRAMS 4.0L, Engine Performance Circuits (2 of 3) (p. 10) 2001 Jeep Cherokee



### SYSTEM WIRING DIAGRAMS 4.0L, Engine Performance Circuits (3 of 3) (p. 11) 2001 Jeep Cherokee

HOT IN RUN OR START POWER | DISTRIBUTION | CENTER | (ON RIGHT SIDE OF ENG COMPT, ON INNER JUNCTION BLOCK (BEHIND RIGHT KICK PANEL) FUSE Ż 17 20A FUSE 10 15A э 10А FENDER PANEL) #Ya ≌Tä 봋 ž PNK/ORG(OR VHT) \$153 Ę PNK/ORG (OR VHT) 봋 \$216 8 뜅 Ξ OXYGEN SENSOR DOWNSTREAM RELAY (IN PDC) OXYGEN SENSOR UPSTREAM RELAY (IN PDC) 1 ž 8 몘 ő WHT/BLK 8 DK GRE <u