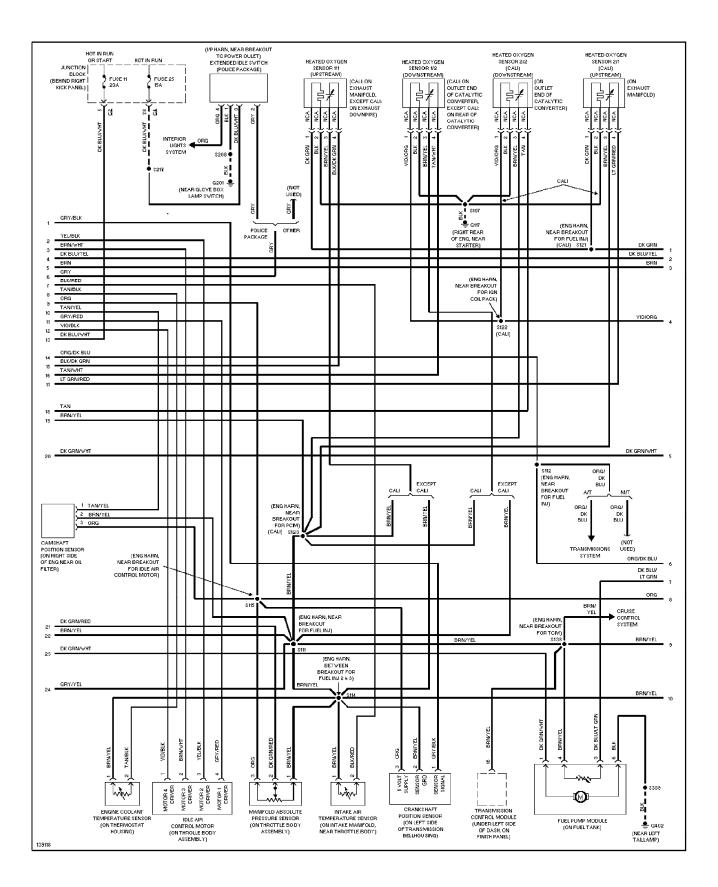

#### SYSTEM WIRING DIAGRAMS 4.0L, Engine Performance Circuits (2 of 3) (p. 10) 2001 Jeep Cherokee