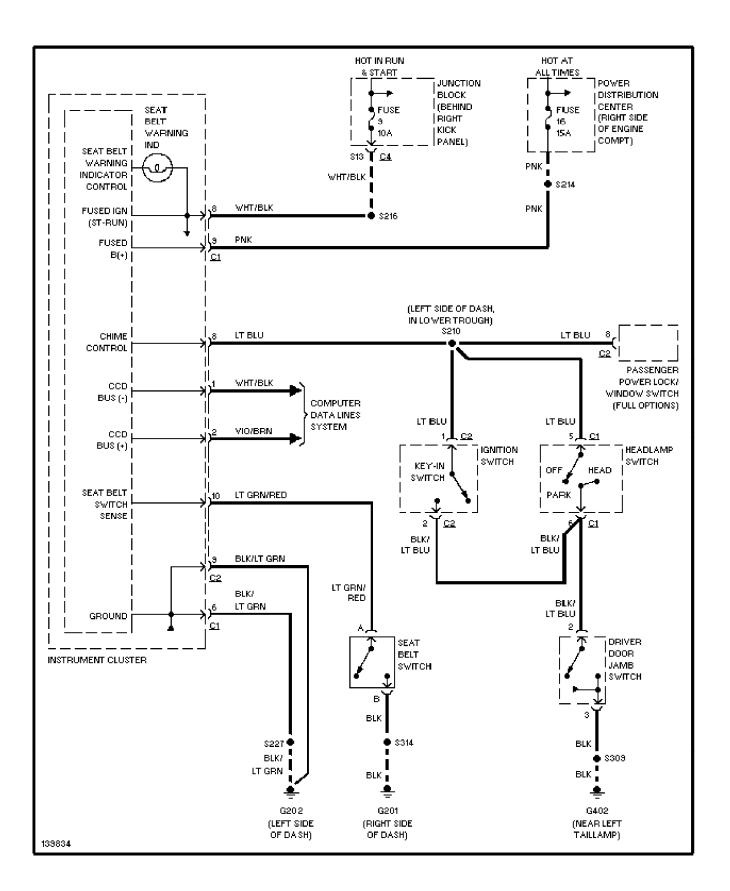

Cherokee



# SYSTEM WIRING DIAGRAMS Passenger Power Seat Circuit (p. 30) 2001 Jeep Cherokee



# SYSTEM WIRING DIAGRAMS Power Window Circuit (p. 31) 2001 Jeep Cherokee



## SYSTEM WIRING DIAGRAMS Base Radio (p. 32) 2001 Jeep Cherokee



### SYSTEM WIRING DIAGRAMS Premium Sound Radio Circuit (p. 33) 2001 Jeep Cherokee



139458

# SYSTEM WIRING DIAGRAMS Shift Interlock Circuit (p. 34) 2001 Jeep Cherokee



### SYSTEM WIRING DIAGRAMS Charging Circuit (p. 35) 2001 Jeep Cherokee



### SYSTEM WIRING DIAGRAMS Starting Circuit (p. 36) 2001 Jeep Cherokee



# SYSTEM WIRING DIAGRAMS Supplemental Restraint Circuit (p. 37)



2001 Jeep Cherokee

### SYSTEM WIRING DIAGRAMS 4.0L, A/T Circuit (p. 38) 2001 Jeep Cherokee



### SYSTEM WIRING DIAGRAMS Warning System Circuits (p. 39) 2001 Jeep Cherokee



## SYSTEM WIRING DIAGRAMS Front Wiper/Washer Circuit (p. 40) 2001 Jeep Cherokee



### SYSTEM WIRING DIAGRAMS Rear Wiper/Washer Circuit (p. 41) 2001 Jeep Cherokee