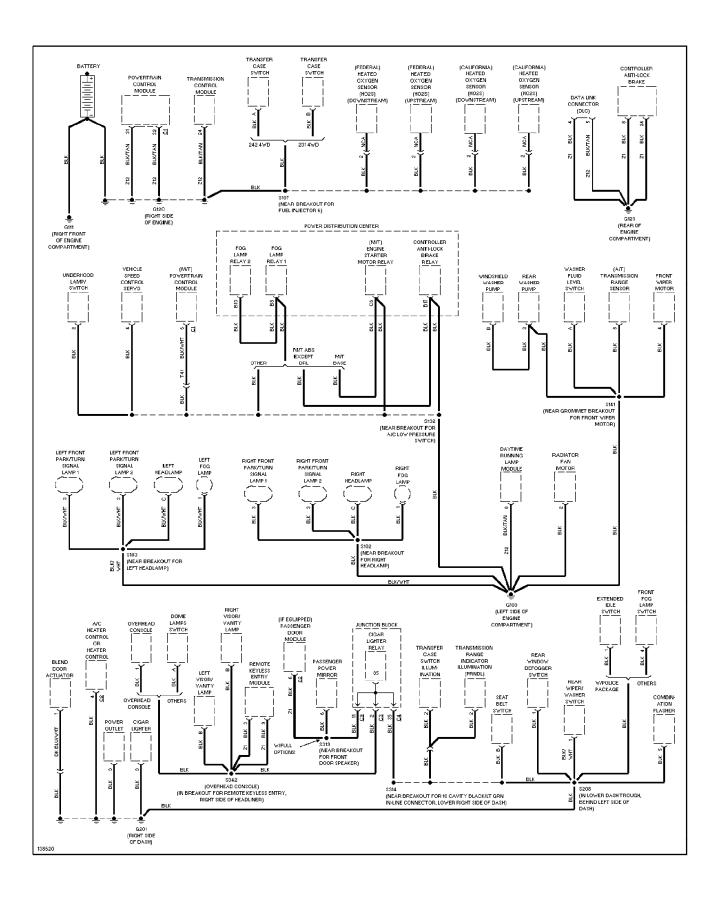

INATION FLASHER) \$139 S139 (ENG HARN, NEAR BREAKOUT FOR AT: BRAKE WARNING PRESSURE SWITCH, MT: GROMMET AT LEFT REAR CORNER OF ENG COMPT) DI8 BRMYEL ORG/DK PNK NCA 000 ğ LT GRM/BU WHT/BLK /IO/BRN ł Ňd www. ▼ TRANS-MISSIONS SYSTEM ANTI-LOCK BRAKES SYSTEM б. . 11 1 DATA LINK CONNECTOR (PARTIAL) (BOTTOM OF KNEE BOLSTER, LEFT SIDE OF STEERING COLUMN) BATTERY TEMPERATURE SENSOR (UNDER BATTERY, EVAP LEAK DETECTION PUMP (ON BRACKET, MOUNTED TO RIGHT SIDE OF FIREWALL) THROTTLE POSITION SENSOR (ONTHROTTLE BODY ASSEMBLY) ATTACHED TO BATTERY TRAY) 139119

## SYSTEM WIRING DIAGRAMS Back-up Lamps Circuit (p. 12) 2001 Jeep Cherokee



### SYSTEM WIRING DIAGRAMS Exterior Lamps Circuit (p. 13) 2001 Jeep Cherokee



## SYSTEM WIRING DIAGRAMS Ground Distribution Circuit (1 of 2) (p. 14) 2001 Jeep Cherokee



# SYSTEM WIRING DIAGRAMS Ground Distribution Circuit (2 of 2) (p. 15) 2001 Jeep Cherokee



### SYSTEM WIRING DIAGRAMS Headlight Circuit, W/ DRL (p. 16) 2001 Jeep Cherokee



## SYSTEM WIRING DIAGRAMS Headlight Circuit, W/O DRL (p. 17) 2001 Jeep Cherokee



# SYSTEM WIRING DIAGRAMS Horn Circuit (p. 18) 2001 Jeep Cherokee



#### SYSTEM WIRING DIAGRAMS Instrument Cluster Circuit (p. 19) 2001 Jeep Cherokee



### SYSTEM WIRING DIAGRAMS Overhead Console Circuit (p. 20) 2001 Jeep Cherokee



## SYSTEM WIRING DIAGRAMS Interior Light Circuit (p. 21) 2001 Jeep Cherokee



# SYSTEM WIRING DIAGRAMS Power Distribution Circuit (1 of 3) (p. 22) 2001 Jeep Cherokee



# SYSTEM WIRING DIAGRAMS Power Distribution Circuit (2 of 3) (p. 23) 2001 Jeep Cherokee



# SYSTEM WIRING DIAGRAMS Power Distribution