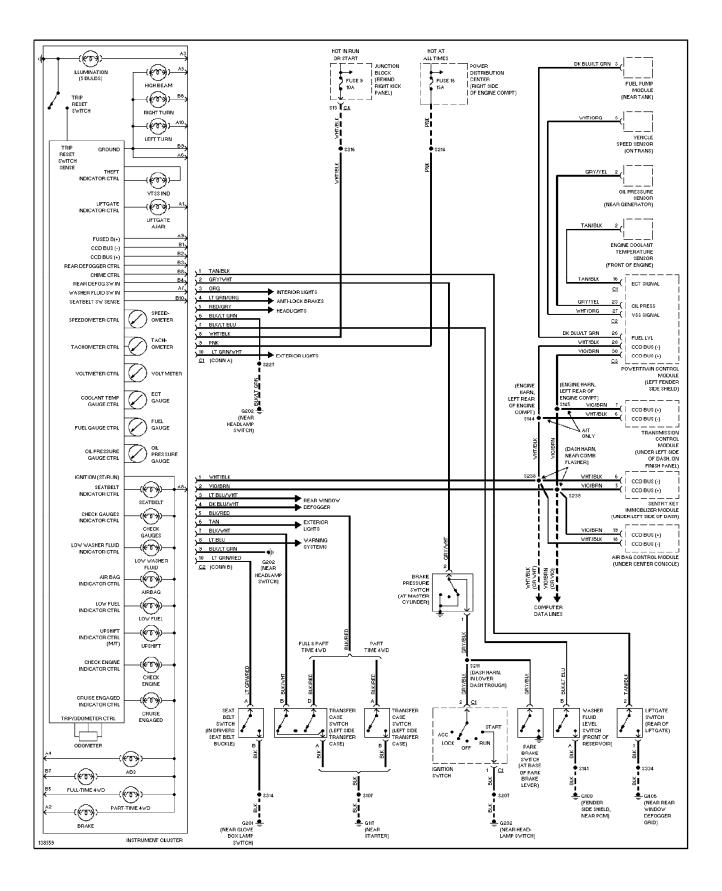

#### SYSTEM WIRING DIAGRAMS Instrument Cluster Circuit (p. 19) 2001 Jeep Cherokee