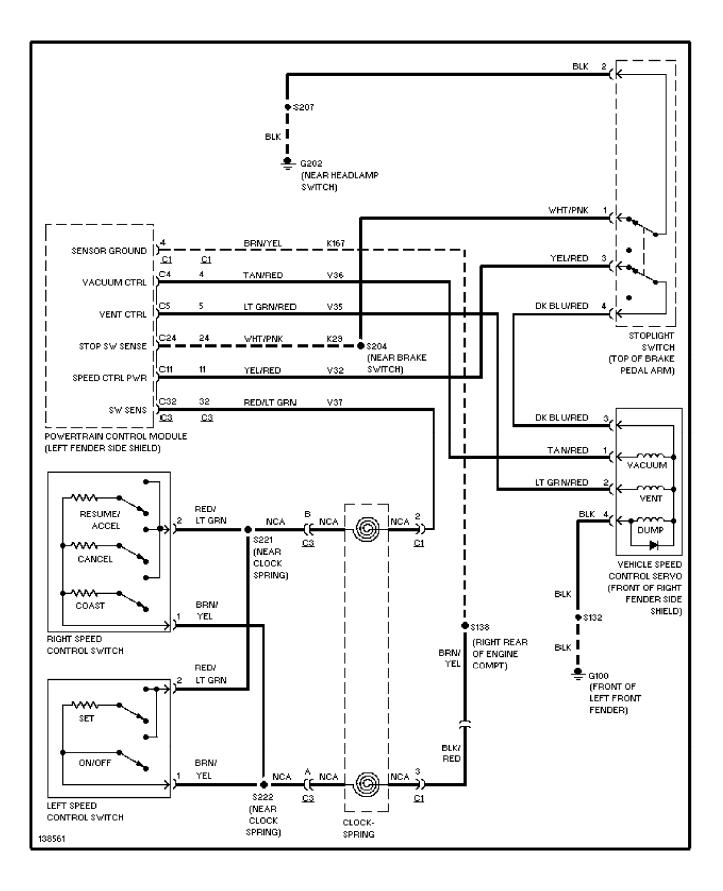

# SYSTEM WIRING DIAGRAMS

Heater Circuit

2001 Jeep Cherokee

cdr@wp.pl



### SYSTEM WIRING DIAGRAMS Manual A/C Circuit (p. 2) 2001 Jeep Cherokee



### SYSTEM WIRING DIAGRAMS Anti-lock Brake Circuits (p. 3) 2001 Jeep Cherokee



## SYSTEM WIRING DIAGRAMS Anti-theft Circuit (p. 4) 2001 Jeep Cherokee



# SYSTEM WIRING DIAGRAMS Computer Data Lines (p. 5) 2001 Jeep Cherokee



# SYSTEM WIRING DIAGRAMS Cooling Fan Circuit (p. 6) 2001 Jeep Cherokee



# SYSTEM WIRING DIAGRAMS Cruise Control Circuit (p. 7) 2001 Jeep Cherokee



### SYSTEM WIRING DIAGRAMS Defogger Circuit (p. 8) 2001 Jeep Cherokee



# SYSTEM WIRING DIAGRAMS 4.0L, Engine Performance Circuits (1 of 3) (p. 9)



2001 Jeep Cherokee

#### SYSTEM WIRING DIAGRAMS 4.0L, Engine Performance Circuits (2 of 3) (p. 10) 2001 Jeep Cherokee



### SYSTEM WIRING DIAGRAMS 4.0L, Engine Performance Circuits (3 of 3) (p. 11) 2001 Jeep Cherokee

HOT IN RUN OR START POWER | DISTRIBUTION | CENTER | (ON RIGHT SIDE OF ENG COMPT, ON INNER JUNCTION BLOCK (BEHIND RIGHT KICK PANEL) FUSE Ż 17 20A FUSE 10 15A э 10А FENDER PANEL) #Ya ≌Tä 봋 ž PNK/ORG(OR VHT) \$153 Ę PNK/ORG (OR VHT) 봋 \$216 8 뜅 Ξ OXYGEN SENSOR DOWNSTREAM RELAY (IN PDC) OXYGEN SENSOR UPSTREAM RELAY (IN PDC) 1 ž 8 몘 ő WHT/BLK 8 DK GRE <u>C1</u> Ê DK BUL/Y BRN | ссв † виз | <sup>(-)</sup> CHECK ENGINE WARNIN IND.