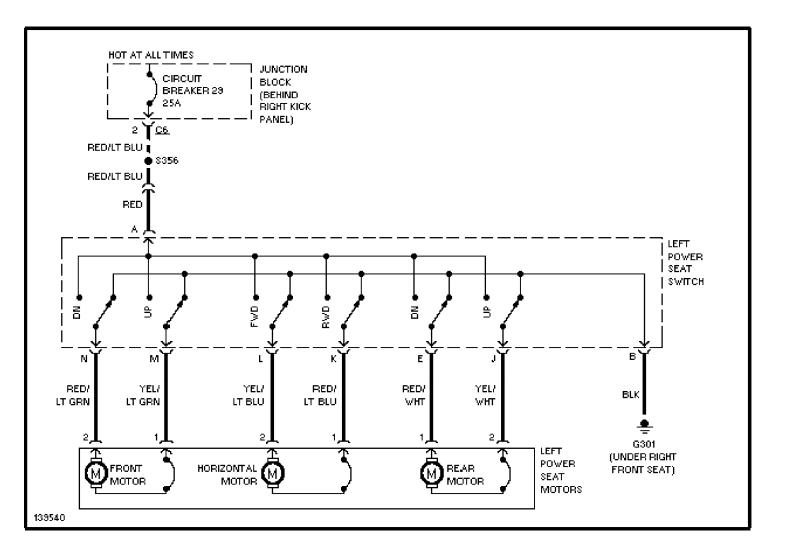

Jeep Cherokee



### SYSTEM WIRING DIAGRAMS Overhead Console Circuit (p. 20) 2001 Jeep Cherokee



## SYSTEM WIRING DIAGRAMS Interior Light Circuit (p. 21) 2001 Jeep Cherokee



# SYSTEM WIRING DIAGRAMS Power Distribution Circuit (1 of 3) (p. 22) 2001 Jeep Cherokee



# SYSTEM WIRING DIAGRAMS Power Distribution Circuit (2 of 3) (p. 23) 2001 Jeep Cherokee



# SYSTEM WIRING DIAGRAMS Power Distribution Circuit (3 of 3) (p. 24) 2001 Jeep Cherokee



## SYSTEM WIRING DIAGRAMS Power Door Lock Circuit (p. 25) 2001 Jeep Cherokee



# SYSTEM WIRING DIAGRAMS Power Mirror Circuit, Except Full Options (p. 26) 2001 Jeep Cherokee



# SYSTEM WIRING DIAGRAMS Power Mirror Circuit, W/ Full Options (p. 27) 2001 Jeep Cherokee



# SYSTEM WIRING DIAGRAMS Driver Power Seat Circuit (p. 28) 2001 Jeep Cherokee



# SYSTEM WIRING DIAGRAMS Heated Seats Circuit (p. 29) 2001 Jeep Cherokee



# SYSTEM WIRING DIAGRAMS Passenger Power Seat Circuit (p. 30) 2001 Jeep Cherokee



# SYSTEM WIRING DIAGRAMS Power Window Circuit (p. 31) 2001 Jeep Cherokee



## SYSTEM WIRING DIAGRAMS Base Radio (p. 32) 2001 Jeep Cherokee



### SYSTEM WIRING DIAGRAMS Premium Sound Radio Circuit (p. 33) 2001 Jeep Cherokee



139458

# SYSTEM WIRING DIAGRAMS Shift Interlock Circuit (p. 34) 2001 Jeep Cherokee



### SYSTEM WIRING DIAGRAMS Charging Circuit (p. 35) 2001 Jeep Cherokee



### SYSTEM WIRING DIAGRAMS Starting Circuit (p. 36) 2001 Jeep Cherokee



# SYSTEM WIRING DIAGRAMS Supplemental Restraint Circuit (p. 37)



2001 Jeep Cherokee

### SYSTEM WIRING DIAGRAMS 4.0L, A/T Circuit (p. 38) 2001 Jeep Cherokee



### SYSTEM WI