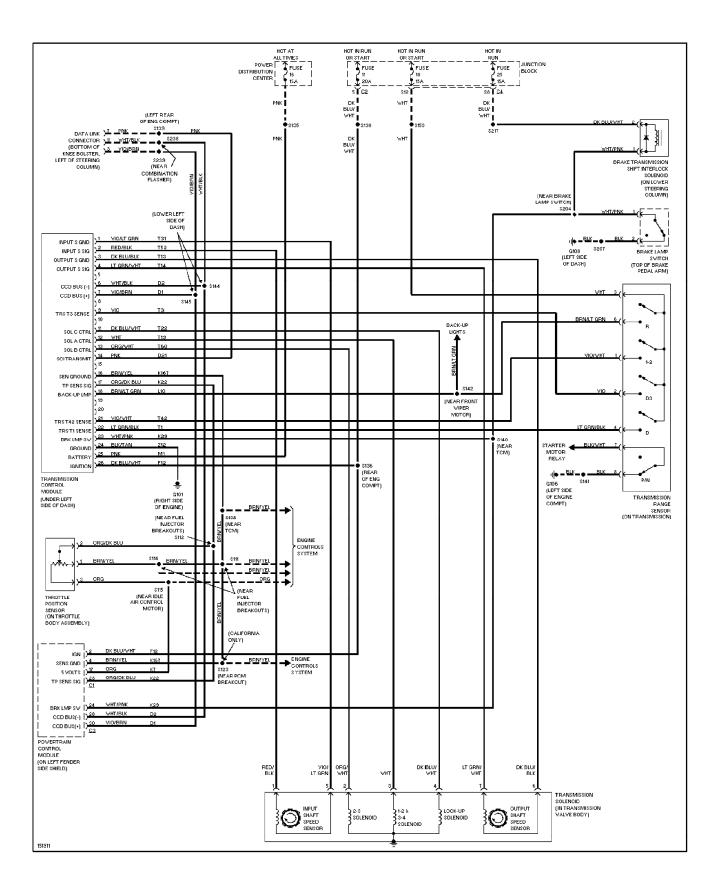

Jeep Cherokee



# SYSTEM WIRING DIAGRAMS Heated Seats Circuit (p. 29) 2001 Jeep Cherokee



# SYSTEM WIRING DIAGRAMS Passenger Power Seat Circuit (p. 30) 2001 Jeep Cherokee



# SYSTEM WIRING DIAGRAMS Power Window Circuit (p. 31) 2001 Jeep Cherokee



## SYSTEM WIRING DIAGRAMS Base Radio (p. 32) 2001 Jeep Cherokee



### SYSTEM WIRING DIAGRAMS Premium Sound Radio Circuit (p. 33) 2001 Jeep Cherokee



139458

# SYSTEM WIRING DIAGRAMS Shift Interlock Circuit (p. 34) 2001 Jeep Cherokee



### SYSTEM WIRING DIAGRAMS Charging Circuit (p. 35) 2001 Jeep Cherokee



### SYSTEM WIRING DIAGRAMS Starting Circuit (p. 36) 2001 Jeep Cherokee



# SYSTEM WIRING DIAGRAMS Supplemental Restraint Circuit (p. 37)



2001 Jeep Cherokee

### SYSTEM WIRING DIAGRAMS 4.0L, A/T Circuit (p. 38) 2001 Jeep Cherokee



### SYSTEM WIRING DIAGRAMS Warning System Circuits (p. 39) 2001 Jeep Cherokee



## SYSTEM WIRING DIAGRAMS Front Wiper/Washer Circuit (p. 40) 2001 Jeep Cherokee



### SYSTEM WIRING DIAGRAMS Rear Wiper/Washer Circuit (p. 41) 2001 Jeep Cherokee