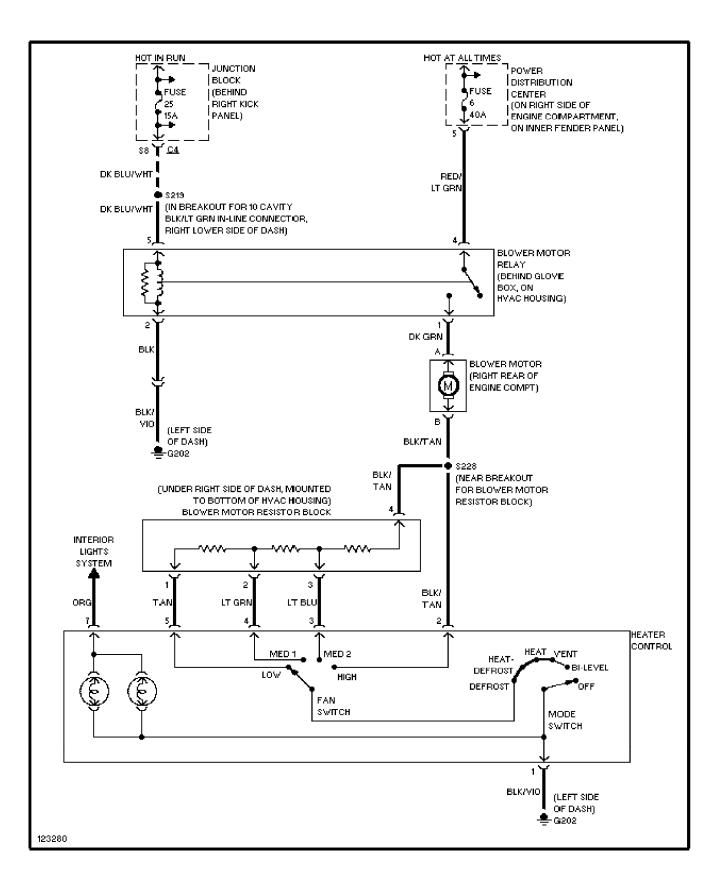

# SYSTEM WIRING DIAGRAMS

Heater Circuit

2001 Jeep Cherokee

cdr@wp.pl



### SYSTEM WIRING DIAGRAMS Manual A/C Circuit (p. 2) 2001 Jeep Cherokee



### SYSTEM WIRING DIAGRAMS Anti-lock Brake Circuits (p. 3) 2001 Jeep Cherokee



## SYSTEM WIRING DIAGRAMS Anti-theft Circuit (p. 4) 2001 Jeep Cherokee



# SYSTEM WIRING DIAGRAMS Computer Data Lines (p. 5) 2001 Jeep Cherokee



# SYSTEM WIRING DIAGRAMS Cooling Fan Circuit (p. 6) 2001 Jeep Cherokee



# SYSTEM WIRING DIAGRAMS Cruise Control Circuit (p. 7) 2001 Jeep Cherokee



### SYSTEM WIRING DIAGRAMS Defogger Circuit (p. 8) 2001 Jeep Cherokee



# SYSTEM WIRING DIAGRAMS 4.0L, Engine Performance Circuits (1 of 3) (p. 9)



2001 Jeep Cherokee

#### SYSTEM WIRING DIAGRAMS 4.0L, Engine Performance Circuits (2 of 3) (p. 10) 2001 Jeep Cherokee



### SYSTEM WIRING DIAGRAMS 4.0L, Engine Performance Circuits (3 of 3) (