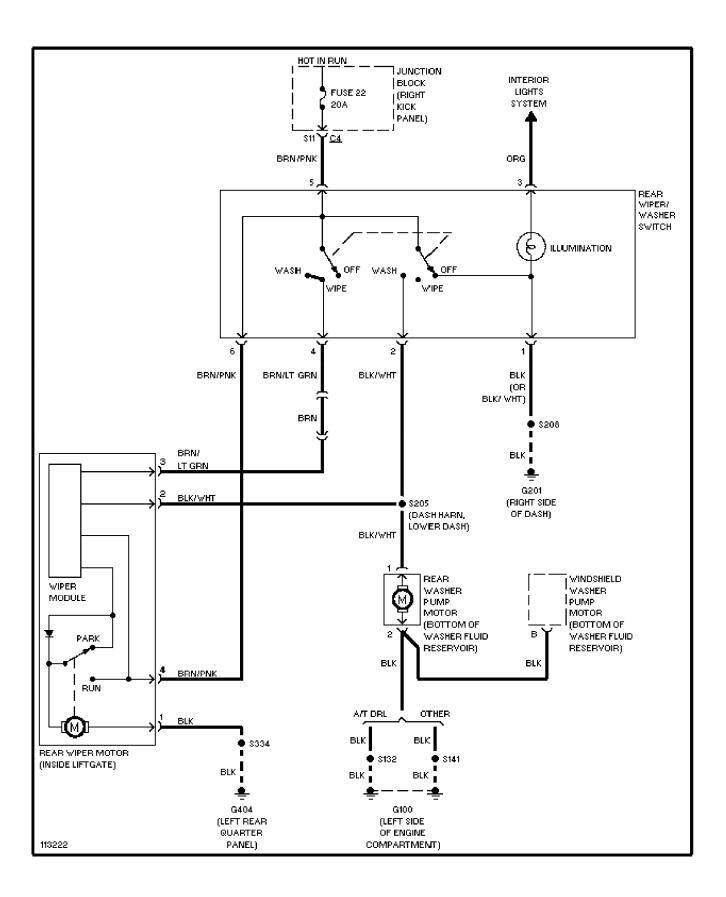

ee



## SYSTEM WIRING DIAGRAMS Base Radio (p. 32) 2001 Jeep Cherokee



### SYSTEM WIRING DIAGRAMS Premium Sound Radio Circuit (p. 33) 2001 Jeep Cherokee



139458

# SYSTEM WIRING DIAGRAMS Shift Interlock Circuit (p. 34) 2001 Jeep Cherokee



### SYSTEM WIRING DIAGRAMS Charging Circuit (p. 35) 2001 Jeep Cherokee



### SYSTEM WIRING DIAGRAMS Starting Circuit (p. 36) 2001 Jeep Cherokee



# SYSTEM WIRING DIAGRAMS Supplemental Restraint Circuit (p. 37)



2001 Jeep Cherokee

### SYSTEM WIRING DIAGRAMS 4.0L, A/T Circuit (p. 38) 2001 Jeep Cherokee



### SYSTEM WIRING DIAGRAMS Warning System Circuits (p. 39) 2001 Jeep Cherokee



## SYSTEM WIRING DIAGRAMS Front Wiper/Washer Circuit (p. 40) 2001 Jeep Cherokee



### SYSTEM WIRING DIAGRAMS Rear Wiper/Washer Circuit (p. 41) 2001 Jeep Cherokee