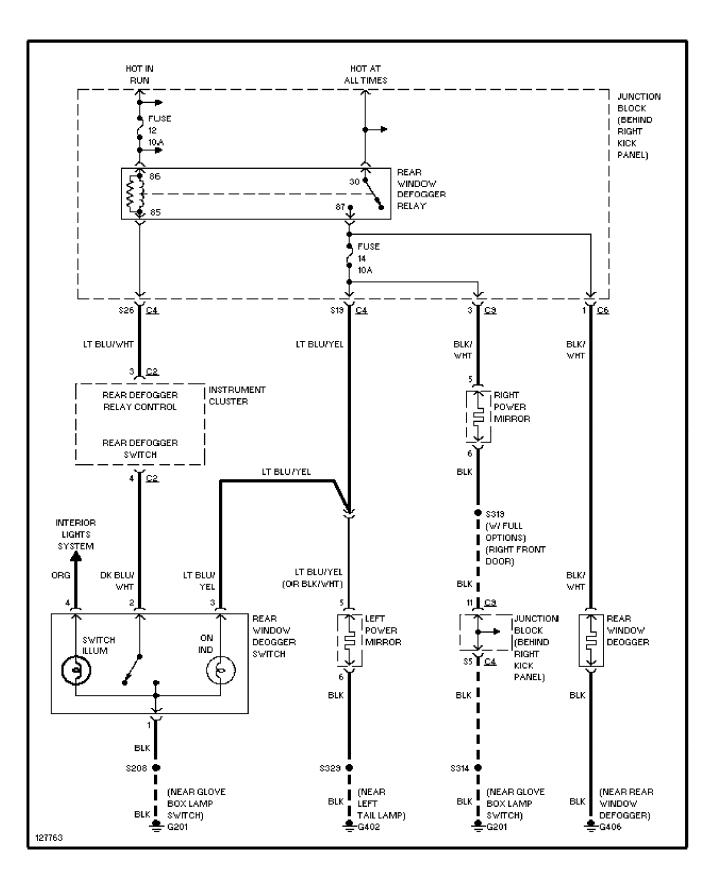

# SYSTEM WIRING DIAGRAMS

Heater Circuit

2001 Jeep Cherokee

cdr@wp.pl



### SYSTEM WIRING DIAGRAMS Manual A/C Circuit (p. 2) 2001 Jeep Cherokee



### SYSTEM WIRING DIAGRAMS Anti-lock Brake Circuits (p. 3) 2001 Jeep Cherokee



## SYSTEM WIRING DIAGRAMS Anti-theft Circuit (p. 4) 2001 Jeep Cherokee



# SYSTEM WIRING DIAGRAMS Computer Data Lines (p. 5) 2001 Jeep Cherokee



# SYSTEM WIRING DIAGRAMS Cooling Fan Circuit (p. 6) 2001 Jeep Cherokee



# SYSTEM WIRING DIAGRAMS Cruise Control Circuit (p. 7) 2001 Jeep Cherokee



### SYSTEM WIRING DIAGRAMS Defogger Circuit (p. 8) 2001 Jeep Cherokee



# SYSTEM WIRING DIAGRAMS 4.0L, Engine Performance Circuits (1 of 3) (p. 9)



2001 Jeep Cherokee

#### SYSTEM WIRING DIAGRAMS 4.0L, Engine Performance Circuits (2 of 3) (p. 10) 2001 Jeep Cherokee



### SYSTEM WIRING DIAGRAMS 4.0L, Engine Performance Circuits (3 of 3) (p. 11) 2001 Jeep Cherokee

HOT IN RUN OR START POWER | DISTRIBUTION | CENTER | (ON RIGHT SIDE OF ENG COMPT, ON INNER JUNCTION BLOCK (BEHIND RIGHT KICK PANEL) FUSE Ż 17 20A FUSE 10 15A э 10А FENDER PANEL) #Ya ≌Tä 봋 ž PNK/ORG(OR VHT) \$153 Ę PNK/ORG (OR VHT) 봋 \$216 8 뜅 Ξ OXYGEN SENSOR DOWNSTREAM RELAY (IN PDC) OXYGEN SENSOR UPSTREAM RELAY (IN PDC) 1 ž 8 몘 ő WHT/BLK 8 DK GRE <u>C1</u> Ê DK BUL/Y BRN | ссв † виз | <sup>(-)</sup> CHECK ENGINE WARNIN IND. <u>C2</u> Iссо Н виз VIO/BRN (k <u>C2</u> <u>()</u> VIO/ORC INSTRUMENT CL