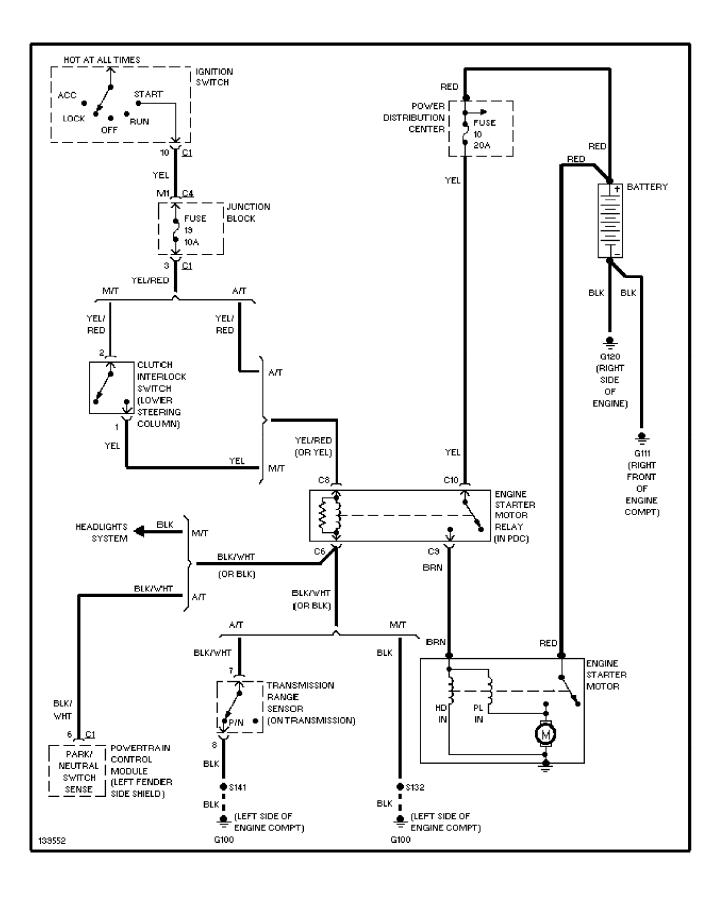

e



# SYSTEM WIRING DIAGRAMS Power Mirror Circuit, W/ Full Options (p. 27) 2001 Jeep Cherokee



# SYSTEM WIRING DIAGRAMS Driver Power Seat Circuit (p. 28) 2001 Jeep Cherokee



# SYSTEM WIRING DIAGRAMS Heated Seats Circuit (p. 29) 2001 Jeep Cherokee



# SYSTEM WIRING DIAGRAMS Passenger Power Seat Circuit (p. 30) 2001 Jeep Cherokee



# SYSTEM WIRING DIAGRAMS Power Window Circuit (p. 31) 2001 Jeep Cherokee



## SYSTEM WIRING DIAGRAMS Base Radio (p. 32) 2001 Jeep Cherokee



### SYSTEM WIRING DIAGRAMS Premium Sound Radio Circuit (p. 33) 2001 Jeep Cherokee



139458

# SYSTEM WIRING DIAGRAMS Shift Interlock Circuit (p. 34) 2001 Jeep Cherokee



### SYSTEM WIRING DIAGRAMS Charging Circuit (p. 35) 2001 Jeep Cherokee



### SYSTEM WIRING DIAGRAMS Starting Circuit (p. 36) 2001 Jeep Cherokee



# SYSTEM WIRING DIAGRAMS Supplemental Restraint Circuit (p. 37)



2001 Jeep Cherokee

### SYSTEM WIRING DIAGRAMS 4.0L, A/T Circuit (p. 38) 2001 Jeep Cherokee



### SYSTEM WIRING DIAGRAMS Warning System Circuits (p. 39) 2001 Jeep Cherokee



## SYSTEM WIRING DIAGRAMS Front Wiper/Washer Circuit (p. 40) 2001 Jeep Cherokee



### SYSTEM WIRING DIAGRAMS Rear Wiper/Washer Circuit (p. 41) 2001 Jeep Cherokee