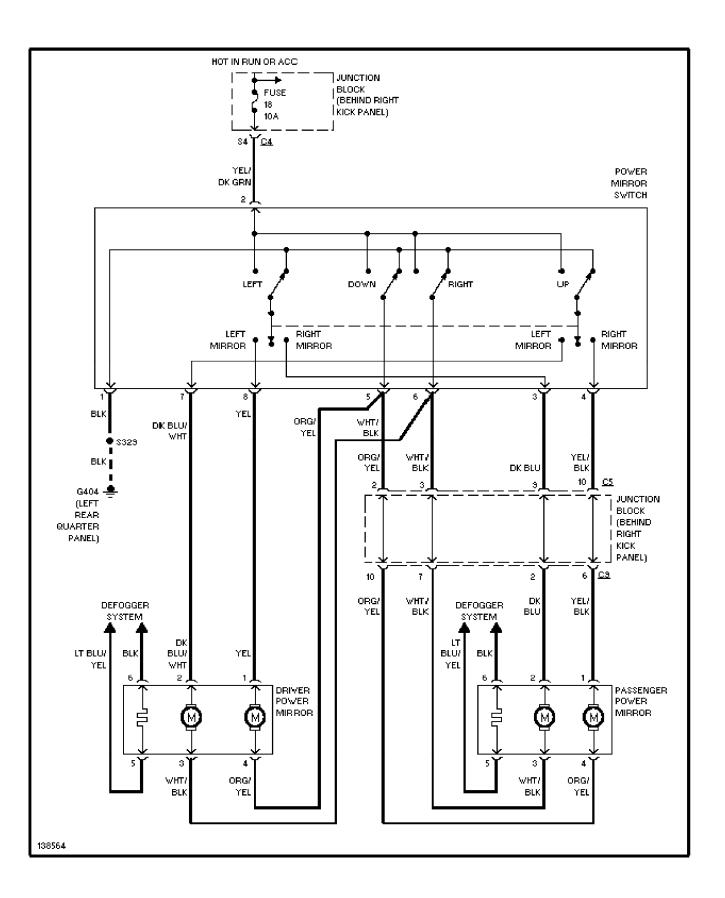

# SYSTEM WIRING DIAGRAMS Power Mirror Circuit, Except Full Options (p. 26) 2001 Jeep Cherokee