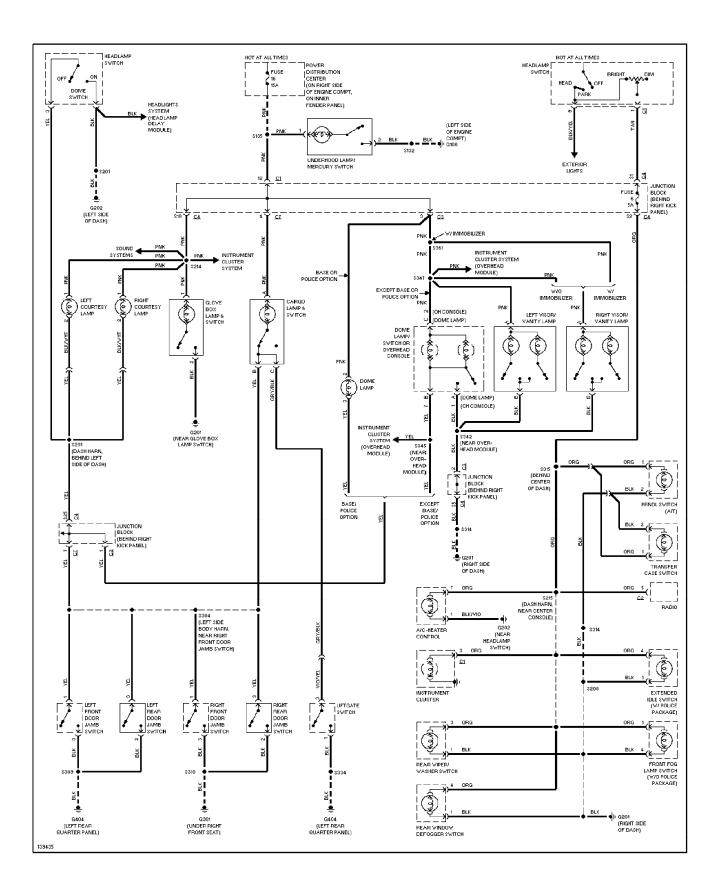

RAMS Back-up Lamps Circuit (p. 12) 2001 Jeep Cherokee



### SYSTEM WIRING DIAGRAMS Exterior Lamps Circuit (p. 13) 2001 Jeep Cherokee



## SYSTEM WIRING DIAGRAMS Ground Distribution Circuit (1 of 2) (p. 14) 2001 Jeep Cherokee



# SYSTEM WIRING DIAGRAMS Ground Distribution Circuit (2 of 2) (p. 15) 2001 Jeep Cherokee



### SYSTEM WIRING DIAGRAMS Headlight Circuit, W/ DRL (p. 16) 2001 Jeep Cherokee



## SYSTEM WIRING DIAGRAMS Headlight Circuit, W/O DRL (p. 17) 2001 Jeep Cherokee



# SYSTEM WIRING DIAGRAMS Horn Circuit (p. 18) 2001 Jeep Cherokee



#### SYSTEM WIRING DIAGRAMS Instrument Cluster Circuit (p. 19) 2001 Jeep Cherokee



### SYSTEM WIRING DIAGRAMS Overhead Console Circuit (p. 20) 2001 Jeep Cherokee



## SYSTEM WIRING DIAGRAMS Interior Light Circuit (p. 21) 2001 Jeep Cherokee



# SYSTEM WIRING DIAGRAMS Power Distribution Circuit (1 of 3) (p. 22) 2001 Jeep Cherokee



# SYSTEM WIRING DIAGRAMS Power Distribution Circuit (2 of 3) (p. 23) 2001 Jeep Cherokee



# SYSTEM WIRING DIAGRAMS Power Distribution Circuit (3 of 3) (p. 24) 2001 Jeep Cherokee



## SYSTEM WIRING DIAGRAMS Power Door Lock Circuit (p. 25) 2001 Jeep Cherokee



# SYSTEM WIRING DIAGRAMS Power Mirror Circuit, Except Full Options (p. 26) 2001 Jeep Cherokee



# SYSTEM WIRING DIAGRAMS Power Mirror Circuit, W/ Full Options (p. 27) 2001 Jeep Cherokee



# SYSTEM WIRING DIAGRAMS Driver Power Seat Circuit (p. 28) 2001 Jeep Cherokee



# SYSTEM WIRING DIAGRAMS Heated Seats Circuit (p. 29) 2001 Jeep Cherokee



# SYSTEM WIRING DIAGRAMS Passenger Power Seat Circuit (p. 30) 2001 Jeep Cherokee



# SYSTEM WIRIN