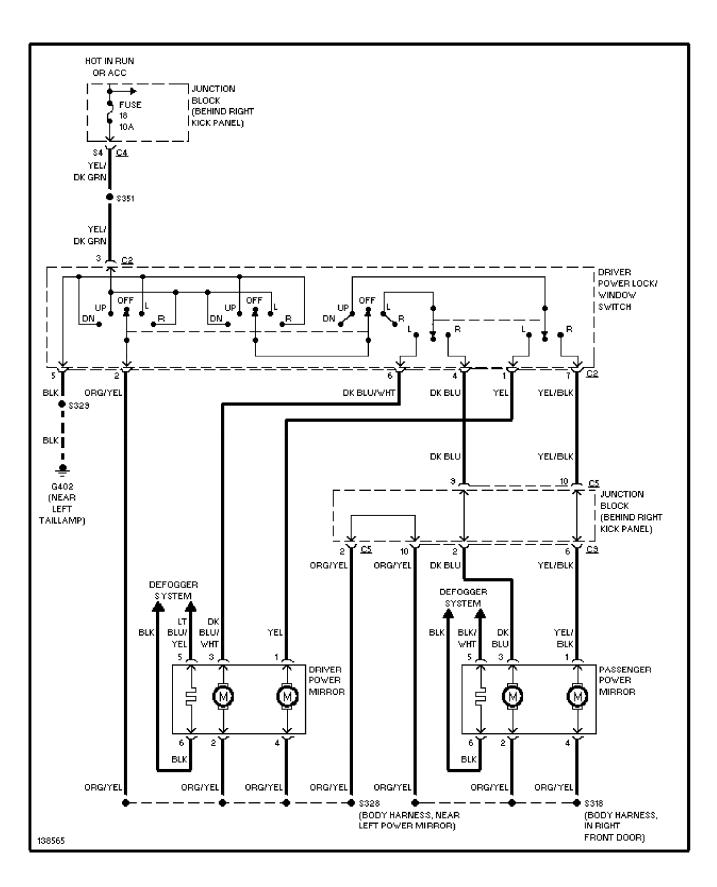

# SYSTEM WIRING DIAGRAMS Power Mirror Circuit, W/ Full Options (p. 27) 2001 Jeep Cherokee