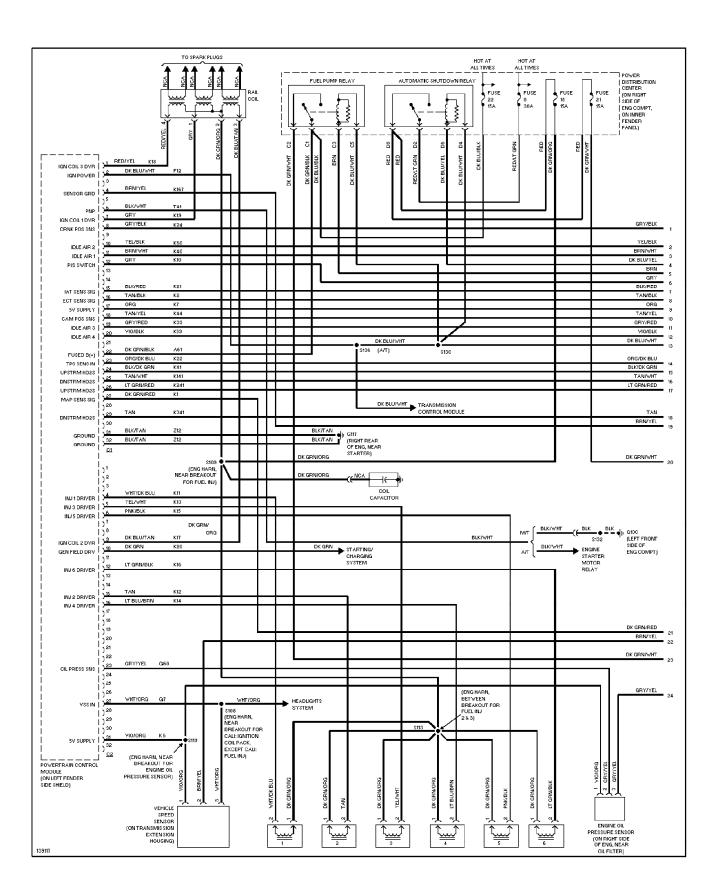

# SYSTEM WIRING DIAGRAMS 4.0L, Engine Performance Circuits (1 of 3) (p. 9)

2001 Jeep Cherokee