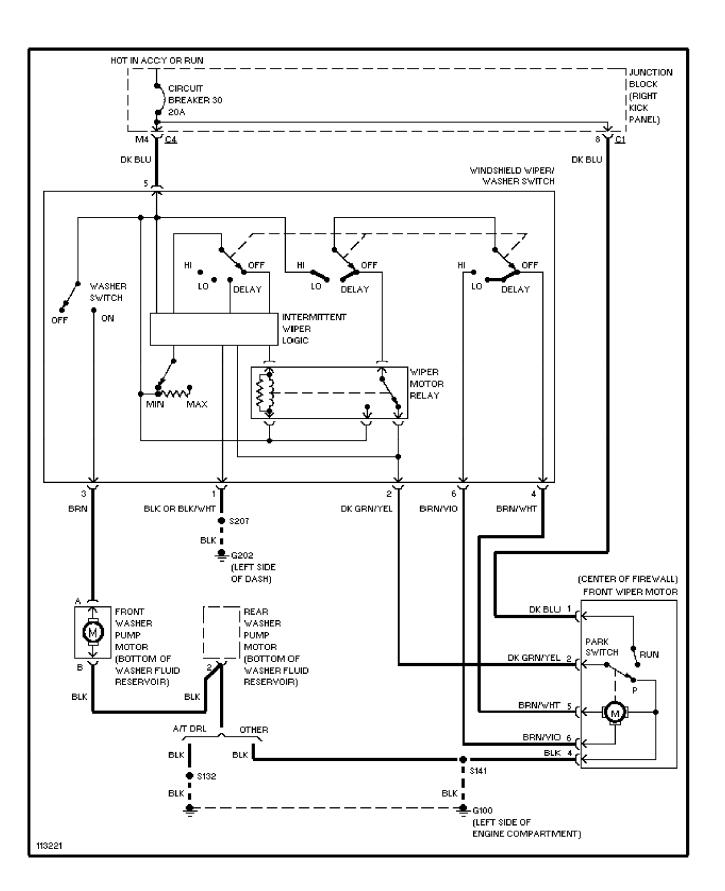

Cherokee



# SYSTEM WIRING DIAGRAMS Power Window Circuit (p. 31) 2001 Jeep Cherokee



## SYSTEM WIRING DIAGRAMS Base Radio (p. 32) 2001 Jeep Cherokee



### SYSTEM WIRING DIAGRAMS Premium Sound Radio Circuit (p. 33) 2001 Jeep Cherokee



139458

# SYSTEM WIRING DIAGRAMS Shift Interlock Circuit (p. 34) 2001 Jeep Cherokee



### SYSTEM WIRING DIAGRAMS Charging Circuit (p. 35) 2001 Jeep Cherokee



### SYSTEM WIRING DIAGRAMS Starting Circuit (p. 36) 2001 Jeep Cherokee



# SYSTEM WIRING DIAGRAMS Supplemental Restraint Circuit (p. 37)



2001 Jeep Cherokee

### SYSTEM WIRING DIAGRAMS 4.0L, A/T Circuit (p. 38) 2001 Jeep Cherokee



### SYSTEM WIRING DIAGRAMS Warning System Circuits (p. 39) 2001 Jeep Cherokee



## SYSTEM WIRING DIAGRAMS Front Wiper/Washer Circuit (p. 40) 2001 Jeep Cherokee



### SYSTEM WIRING DIAGRAMS Rear Wiper/Washer Circuit (p. 41) 2001 Jeep Cherokee