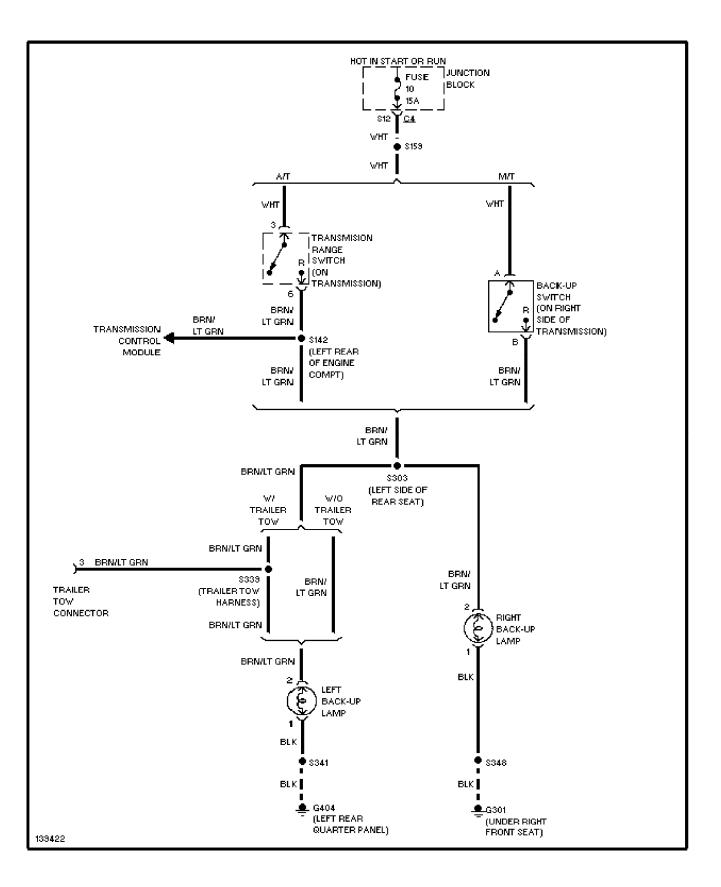

/B CCD BUS (+) 31 32 CRUISE CONTROL SYSTEM RED/LT GRN CRUISE SM IN BRN/YEL <u>C3</u> а (I/P HARN, IN POWERTRAIN CONTROL MODULE (ON LEFT SIDE FENDER SHIELD) BREAKOUT FOR COMBINATION FLASHER) \$139 S139 (ENG HARN, NEAR BREAKOUT FOR AT: BRAKE WARNING PRESSURE SWITCH, MT: GROMMET AT LEFT REAR CORNER OF ENG COMPT) DI8 BRMYEL ORG/DK PNK NCA 000 ğ LT GRM/BU WHT/BLK /IO/BRN ł Ňd www. ▼ TRANS-MISSIONS SYSTEM ANTI-LOCK BRAKES SYSTEM б. . 11 1 DATA LINK CONNECTOR (PARTIAL) (BOTTOM OF KNEE BOLSTER, LEFT SIDE OF STEERING COLUMN) BATTERY TEMPERATURE SENSOR (UNDER BATTERY, EVAP LEAK DETECTION PUMP (ON BRACKET, MOUNTED TO RIGHT SIDE OF FIREWALL) THROTTLE POSITION SENSOR (ONTHROTTLE BODY ASSEMBLY) ATTACHED TO BATTERY TRAY) 139119

## SYSTEM WIRING DIAGRAMS Back-up Lamps Circuit (p. 12) 2001 Jeep Cherokee



### SYSTEM WIRING DIAGRAMS Exterior Lamps Circuit (p. 13) 2001 Jeep Cherokee



## SYSTEM WIRING DIAGRAMS Ground Distribution Circuit (1 of 2) (p. 14) 2001 Jeep Cherokee



# SYSTEM WIRING DIAGRAMS Ground Distribution Circuit (2 of 2) (p. 15) 2001 Jeep Cherokee



### SYSTEM WIRING DIAGRAMS Headlight Circuit, W/ DRL (p. 16) 2001 Jeep Cherokee



## SYSTEM WIRING DIAGRAMS Headlight Circuit, W/O DRL (p. 17) 2001 Jeep Cherokee



# SYSTEM WIRING DIAGRAMS Horn Circuit (p. 18) 2001 Jeep Cherokee



#### SYSTEM WIRING DIAGRAMS Instrument Cluster Circuit (p. 19) 2001 Jeep Cherokee



### SYSTEM WIRING DIAGRAMS Overhead Console Circuit (p. 20) 2001 Jeep Cherokee



## SYSTEM WIRING DIAGRAMS Interior Light Circuit (p. 21) 2001 Jeep Cherokee



# SYSTEM WIRING DIAGRAMS Power Distribution Circuit (