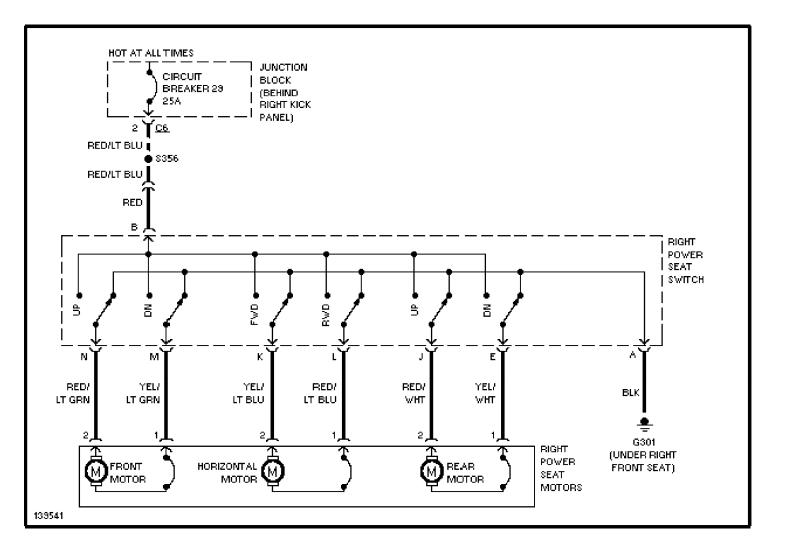

# SYSTEM WIRING DIAGRAMS Passenger Power Seat Circuit (p. 30) 2001 Jeep Cherokee