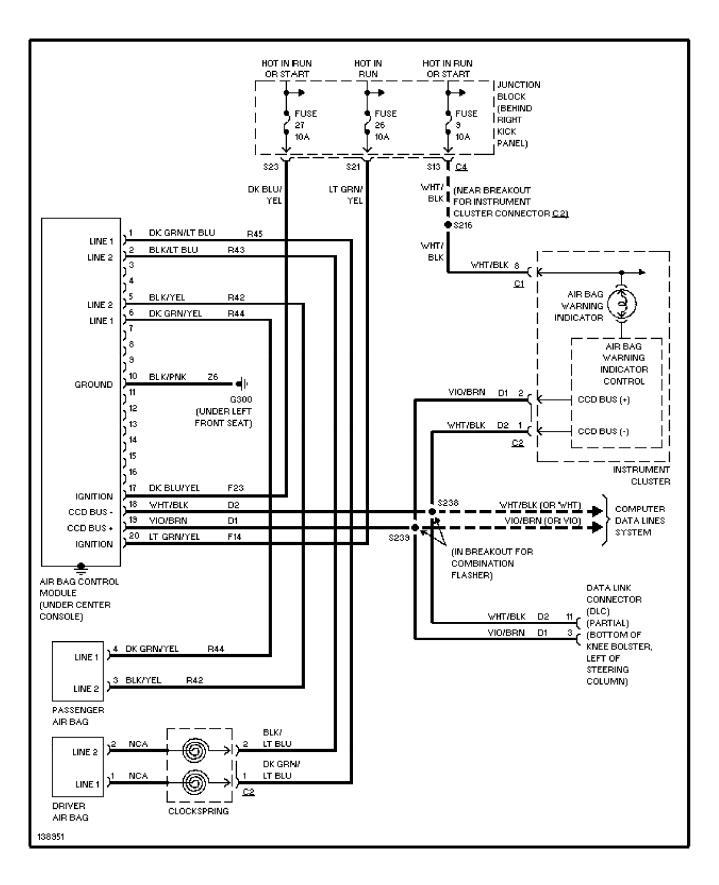

# SYSTEM WIRING DIAGRAMS Supplemental Restraint Circuit (p. 37)

2001 Jeep Cherokee