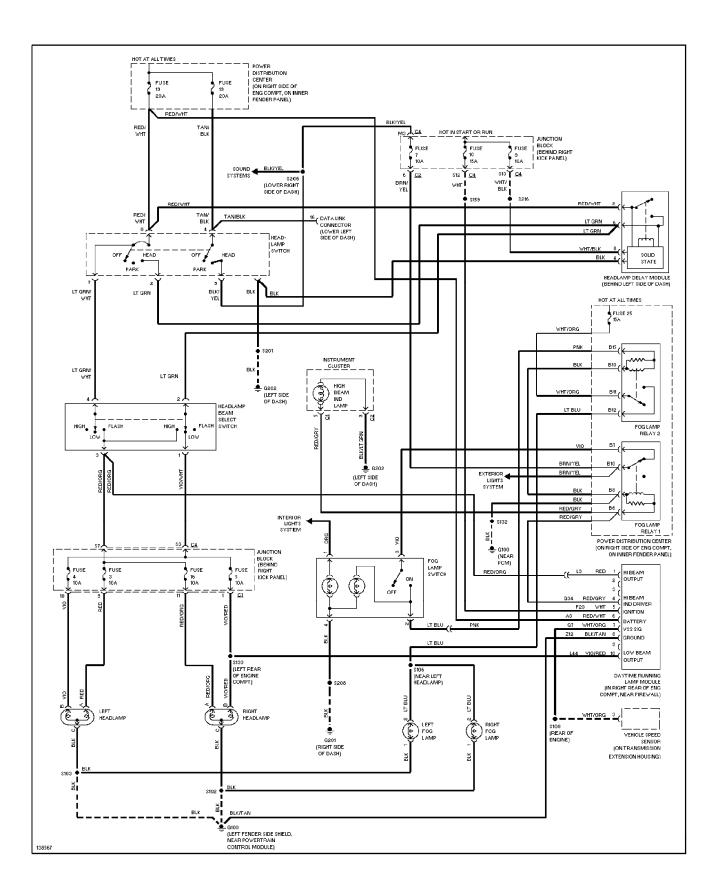

M/BU WHT/BLK /IO/BRN ł Ňd www. ▼ TRANS-MISSIONS SYSTEM ANTI-LOCK BRAKES SYSTEM б. . 11 1 DATA LINK CONNECTOR (PARTIAL) (BOTTOM OF KNEE BOLSTER, LEFT SIDE OF STEERING COLUMN) BATTERY TEMPERATURE SENSOR (UNDER BATTERY, EVAP LEAK DETECTION PUMP (ON BRACKET, MOUNTED TO RIGHT SIDE OF FIREWALL) THROTTLE POSITION SENSOR (ONTHROTTLE BODY ASSEMBLY) ATTACHED TO BATTERY TRAY) 139119

## SYSTEM WIRING DIAGRAMS Back-up Lamps Circuit (p. 12) 2001 Jeep Cherokee



### SYSTEM WIRING DIAGRAMS Exterior Lamps Circuit (p. 13) 2001 Jeep Cherokee



## SYSTEM WIRING DIAGRAMS Ground Distribution Circuit (1 of 2) (p. 14) 2001 Jeep Cherokee



# SYSTEM WIRING DIAGRAMS Ground Distribution Circuit (2 of 2) (p. 15) 2001 Jeep Cherokee



### SYSTEM WIRING DIAGRAMS Headlight Circuit, W/ DRL (p. 16) 2001 Jeep Cherokee



## SYSTEM WIRING DIAGRAMS Headlight Circuit, W/O DRL (p. 17) 2001 Jeep Cherokee



# SYSTEM WIRING DIAGRAMS Horn Circuit (p. 18) 2001 Jeep Cherokee



#### SYSTEM WIRING DIAGRAMS Instrument Cluster Circuit (p. 19) 2001 Jeep Cherokee



### SYSTEM WIRING DIAGRAMS Overhead Console Circuit (p. 20) 2001 Jeep Cherokee



## SYSTEM WIRING DIAGRAMS Interior Light Circuit (p. 21) 2001 Jeep Cherokee



# SYSTEM WIRING DIAGRAMS Power Distribution Circuit (1 of 3) (p. 22) 2001 Jeep Cherokee



# SYSTEM WIRING DIAGRAMS Power Distribution Circuit (2 of 3) (p. 23) 2001 Jeep Cherokee



# SYSTEM WIRING DIAGRAMS Power Distribution Circuit (3 of 3) (p. 24) 2001 Jeep Cherokee



## SYSTEM WIRING DIAGRAMS Power Door Lock Circuit (p. 25) 2001 Jeep Cherokee



# SYSTEM WIRING DIAGRAMS Power Mirror Circuit, E