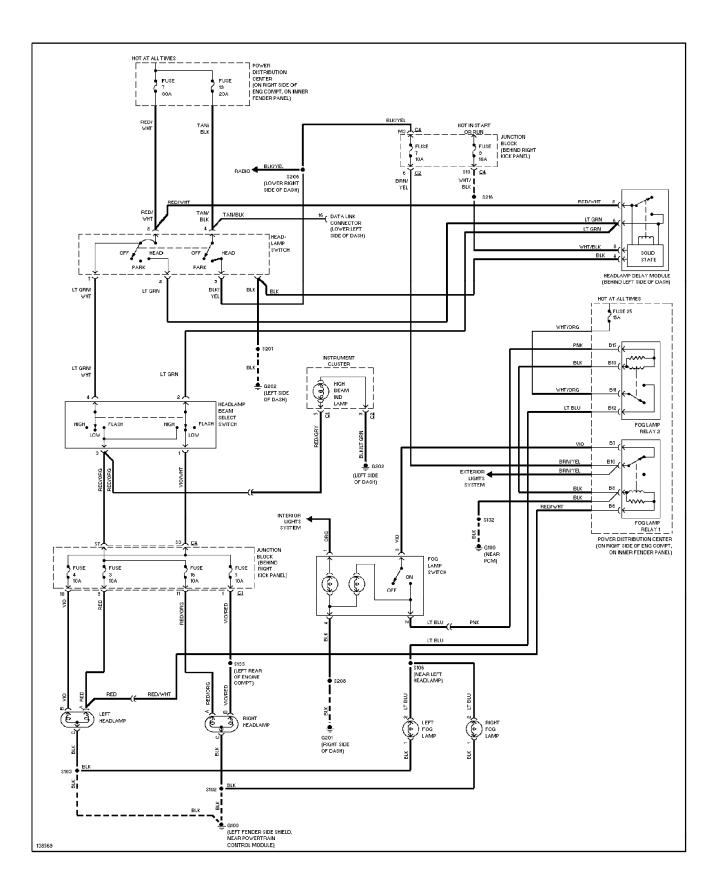

11 1 DATA LINK CONNECTOR (PARTIAL) (BOTTOM OF KNEE BOLSTER, LEFT SIDE OF STEERING COLUMN) BATTERY TEMPERATURE SENSOR (UNDER BATTERY, EVAP LEAK DETECTION PUMP (ON BRACKET, MOUNTED TO RIGHT SIDE OF FIREWALL) THROTTLE POSITION SENSOR (ONTHROTTLE BODY ASSEMBLY) ATTACHED TO BATTERY TRAY) 139119

## SYSTEM WIRING DIAGRAMS Back-up Lamps Circuit (p. 12) 2001 Jeep Cherokee



### SYSTEM WIRING DIAGRAMS Exterior Lamps Circuit (p. 13) 2001 Jeep Cherokee



## SYSTEM WIRING DIAGRAMS Ground Distribution Circuit (1 of 2) (p. 14) 2001 Jeep Cherokee



# SYSTEM WIRING DIAGRAMS Ground Distribution Circuit (2 of 2) (p. 15) 2001 Jeep Cherokee



### SYSTEM WIRING DIAGRAMS Headlight Circuit, W/ DRL (p. 16) 2001 Jeep Cherokee



## SYSTEM WIRING DIAGRAMS Headlight Circuit, W/O DRL (p. 17) 2001 Jeep Cherokee



# SYSTEM WIRING DIAGRAMS Horn Circuit (p. 18) 2001 Jeep Cherokee



#### SYSTEM WIRING DIAGRAMS Instrument Cluster Circuit (p. 19) 2001 Jeep Cherokee



### SYSTEM WIRING DIAGRAMS Overhead Console Circuit (p. 20) 2001 Jeep Cherokee



## SYSTEM WIRING DIAGRAMS Interior Light Circuit (p. 21) 2001 Jeep Cherokee



# SYSTEM WIRING DIAGRAMS Power Distribution Circuit (1 of 3) (p. 22) 2001 Jeep Cherokee



# SYSTEM WIRING DIAGRAMS Power Distribution Circuit (2 of 3) (p. 23) 2001 Jeep Cherokee



# SYSTEM WIRING DIAGRAMS Power Distribution Circuit (3 of 3) (p. 24) 2001 Jeep Cherokee



## SYSTEM WIRING DIAGRAMS Power Door Lock Circuit (p. 25) 2001 Jeep Cherokee



# SYSTEM WIRING DIAGRAMS Power Mirror Circuit, Except Full Options (p. 26) 2001 Jeep Cherokee



# SYSTEM WIRING DIAGRAMS Power Mir