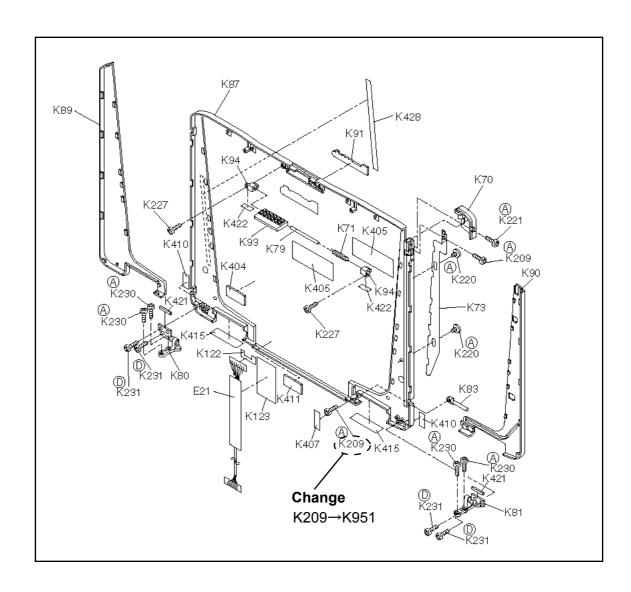

| Model No.                 | Ref. No.     | Original Part No.           | New Part No.    | Notes(*'*)   | Part Name & Descriptions             | Q'TY          |
|---------------------------|--------------|-----------------------------|-----------------|--------------|--------------------------------------|---------------|
| CF-72V/X3xxxxx            | E19          | L5BDD3Q00007                | L5BDD3Q00013    | 8, A         | ASS'Y, LCD (CF-72V/X3xxxxx)          | 1             |
| CF-72Xxxxxxx              | E28          | C2GAC0000103                | C2GAC0000111    | 7, C         | CPU                                  | 1             |
| CF-72TCJUZxM              | E47          | DL2BA1092FAA                | DL2BA1092HAA    | 8, B         | DVD UNIT                             | 1             |
| CF-72TCxUxxx              | E47-1 (M)    | DFWV78A0147 *1              | DFWV78A0153     | 8, B         | DRIVE, DVD, Region code 1            | 1             |
| CF-72N3/Q3/TCx A K1 K9 K2 | E47-1 (Z)    | DFWV78A0148 *2              | DFWV78A0154     | 8, B         | DRIVE, DVD, Region code 2            | 1             |
|                           | E47-14 🛕     | DFGT0834ZA *3               | DFGT0903ZA      | 8, D         | RATING LABEL<br>(Model No→CF-VDD723) | 1             |
|                           | E47-17       | DFHE5067YA *4               | DXQT2+D25FNM    | 8, D         | SCREW                                | 2             |
|                           | A1 🛕         | CF-AA1639AM1                | CF-AA1639AM3    | 8, A         | AC ADAPTER                           | 1             |
|                           | K135<br>K957 | DFHR7910ZB<br>              | <br>DFHR3340ZA  | 6, B<br>5, B | SPACER, MINI PCI<br>SHEET            | 2→1<br>0→1    |
|                           | K209<br>K951 | DFHE5025XA<br>              | <br>DXQT2+D4FNM | 6, B<br>5, B | SCREW<br>SCREW                       | 5→4/4→<br>0→1 |
| CF-72Vxxxxxx              | CN2          | (PCB, MAIN)<br>K1MMZZB00001 | K1MMZZB00003    | 8, A         | CONNECTOR                            | 1             |
| CF-72Xxxxxxx              | R251         | ERJ2GEJ822X                 | ERJ2GEJ102X     | 1, B         | RESISTER, 1/16W, 8.2kΩ→1kΩ           | 1             |
| CF-72V/Xxxxxxx            | RA83 - 90    | D1HG0008A001                | D1HGR008A001    | 7, C         | RESISTER ARRAY                       | 8             |

## **Exploded View**