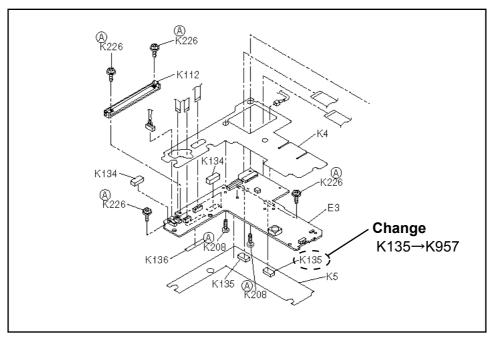

| Model No.                 | Ref. No.     | Original Part No.           | New Part No.    | Notes(*'*)   | Part Name & Descriptions             | Q'TY          |
|---------------------------|--------------|-----------------------------|-----------------|--------------|--------------------------------------|---------------|
| CF-72V/X3xxxxx            | E19          | L5BDD3Q00007                | L5BDD3Q00013    | 8, A         | ASS'Y, LCD (CF-72V/X3xxxxx)          | 1             |
| CF-72Xxxxxxx              | E28          | C2GAC0000103                | C2GAC0000111    | 7, C         | CPU                                  | 1             |
| CF-72TCJUZxM              | E47          | DL2BA1092FAA                | DL2BA1092HAA    | 8, B         | DVD UNIT                             | 1             |
| CF-72TCxUxxx              | E47-1 (M)    | DFWV78A0147 *1              | DFWV78A0153     | 8, B         | DRIVE, DVD, Region code 1            | 1             |
| CF-72N3/Q3/TCx A K1 K9 K2 | E47-1 (Z)    | DFWV78A0148 *2              | DFWV78A0154     | 8, B         | DRIVE, DVD, Region code 2            | 1             |
|                           | E47-14 🛕     | DFGT0834ZA *3               | DFGT0903ZA      | 8, D         | RATING LABEL<br>(Model No→CF-VDD723) | 1             |
|                           | E47-17       | DFHE5067YA *4               | DXQT2+D25FNM    | 8, D         | SCREW                                | 2             |
|                           | A1 🛕         | CF-AA1639AM1                | CF-AA1639AM3    | 8, A         | AC ADAPTER                           | 1             |
|                           | K135<br>K957 | DFHR7910ZB<br>              | <br>DFHR3340ZA  | 6, B<br>5, B | SPACER, MINI PCI<br>SHEET            | 2→1<br>0→1    |
|                           | K209<br>K951 | DFHE5025XA<br>              | <br>DXQT2+D4FNM | 6, B<br>5, B | SCREW<br>SCREW                       | 5→4/4→<br>0→1 |
| CF-72Vxxxxxx              | CN2          | (PCB, MAIN)<br>K1MMZZB00001 | K1MMZZB00003    | 8, A         | CONNECTOR                            | 1             |
| CF-72Xxxxxxx              | R251         | ERJ2GEJ822X                 | ERJ2GEJ102X     | 1, B         | RESISTER, 1/16W, 8.2kΩ→1kΩ           | 1             |
| CF-72V/Xxxxxxx            | RA83 - 90    | D1HG0008A001                | D1HGR008A001    | 7, C         | RESISTER ARRAY                       | 8             |

## **Exploded View**