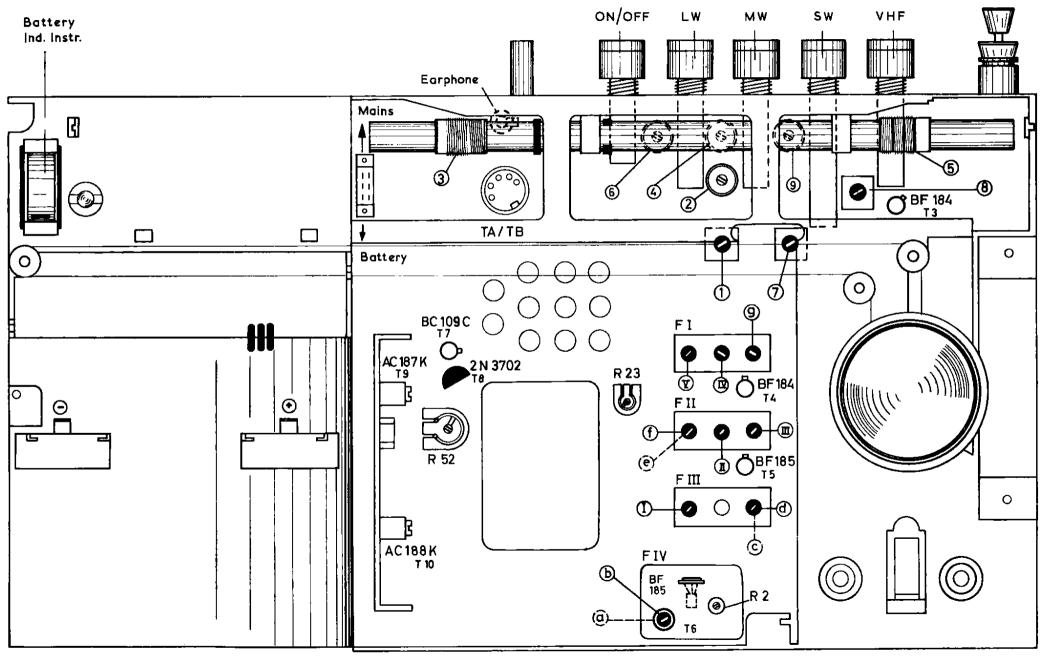

T

| POINTER &<br>GENERATOR<br>SETTING | OSCILLATOR |          | OSCILLATOR<br>VOLTAGE<br>(EMITTER BF 184) | REMARKS                                             |
|-----------------------------------|------------|----------|-------------------------------------------|-----------------------------------------------------|
| 88MHz                             | (A) Max.   | (C) Max. | 75 mV                                     | Connect generator via $60 \ \Omega$ cable direct to |
| 106 MHz                           | (B) Max.   | (D) Max. |                                           | mixer input.                                        |



#### VHF MIXER (Solder Side View)



POTENTIOMETER PRINTED CIRCUIT (Solder Side View)



VHF MIXER (Component Side)



# YACHT BOY 208

ALIGNMENT POINTS



## WWW.radio-workshop.co.uk YACHT BOY 209/210

ALIGNMENT POINTS



## WWW.radio-workshop.co.uk YACHT BOY 208

PRINTED CIRCUIT (Solder Side View)



# **YACHT BOY 209 · 210**

**PRINTED CIRCUIT (Solder Side View)** 



### SPARE PARTS LIST

When ordering quote model, description and stores number only.

| DESCRIPTION                                                      | STORES NO.        | 208   | YACHT BOY<br>209 | 210 |
|------------------------------------------------------------------|-------------------|-------|------------------|-----|
| Cabinet complete, woodlook                                       | O-W0651/0220/00 D | co_uk | x                |     |
| Cabinet complete, woodlook                                       | 0782/1220/00      |       |                  | х   |
| Cabi