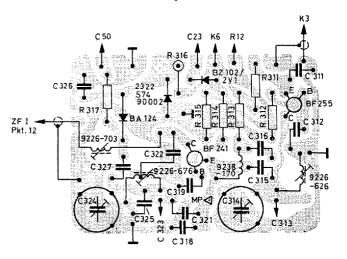

# YACHT BOY 208

ALIGNMENT POINTS

## WWW.radio-workshop.co.uk YACHT BOY 209/210

ALIGNMENT POINTS