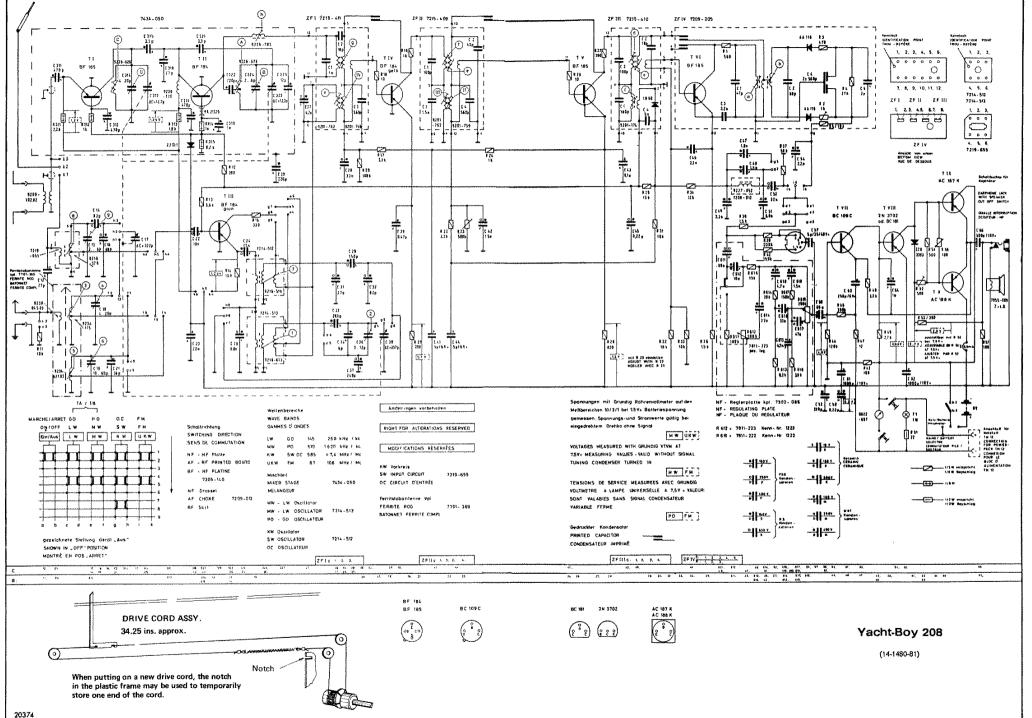

#### **CHASSIS REMOVAL**

- 1. Remove battery lid and take out batteries.
- 2. Pull off Tuning Knob.
- 3. Remove 2 screws underneath cabinet and lift in an upward direction.
- 4. Push telescopic aerial up from the inside.
- 5. Remove 4 bronze chassis fixing screws, (2 each side).
- 6. Carefully lift out chassis, unsolder loudspeaker leads.

#### FM-IF ALIGNMENT 10.7 MHz.

#### **D.C. ALIGNMENT**

D.C. Adjustments to be carried out with a battery voltage of 7.5 V.

#### QUIESCENT CURRENT OF OUTPUT TRANSISTORS

Open link at point X and connect a milliampere meter in series. Adjust R 52 (500 $\Omega$ ) for 5.5 mA. Reconnect link.

#### SETTING - UP IF AMPLIFIERS

Connect a DC Valve Voltmeter in parallel with R 23 and adjust pre-set R 28 for 1.3 V.

| ALIGNMENT SEQUENCE                  | CONNECT<br>WOBBULATOR TO. | CONNECTION OF OSCILLOSCOPE                                          | ALIGNMENT POINTS                                                                                                                                                       |
|-------------------------------------|---------------------------|---------------------------------------------------------------------|------------------------------------------------------------------------------------------------------------------------------------------------------------------------|
| IF IV                               | IF III Point 6            | Loose capacity coupling via<br>crocodile clip and diode to          | (b) fully detuned<br>(a) max, and symmetrical.                                                                                                                         |
| 1F 111                              | IF II Point 10            | IF IV' Point 4.<br>(Y.B. 210 Point 6)                               | (c) and (d) max, and symmetrical                                                                                                                                       |
| IF II                               | IF I Point 5              | (Y.B. 210 Point 6)                                                  | (e) and (f) max, and symmetrical                                                                                                                                       |
| IF I and IF circuit<br>9226–703     | AM – Aerial               |                                                                     | (g) and (h) max, and symmetrical                                                                                                                                       |
| Discriminator and<br>AM – Rejection | IF III Point 6            | Via 50k Ωcable to AF output<br>IF IV Point 8<br>(Y.B.210 Point 1/2) | (b) Max. linearity at ±75 kc/s<br>deviation. Adjust R3 (R2 for<br>208/210) for best AM Rejection at<br>50 mV. Input signal to base of<br>BF 241 T6 (BF 186 T6-Y.B.208) |
|                                     | AM Aerial (AM-Modulation) | (),0,210 F0III( 1/2)                                                | If necessary re-align coil (b)                                                                                                                                         |

#### AM - IF ALIGNMENT 460 kHz.

| ALIGNMENT SEQUENCE | CONNECT<br>WOBBULATOR TO. | CONNECTION OF OSCILLOSCOPE           | ALIGNMENT POINTS                  |
|--------------------|---------------------------|--------------------------------------|-----------------------------------|
| IF III             | íF II Point 10            | Loosely coupled to BF 240            | (I) max, and symmetrical.         |
| IF II              | IF I Point 5              | (BF 185-Y.B.208)<br>(F III Point 12) | (II) and (III) max, and symm.     |
| IF 1               | AM – AERIAL               |                                      | (IV) and (V) max. and symmetrical |

#### AM - OSCILLATOR AND AERIAL ALIGNMENT

| PC    | DINTER &          |            |                | AEF        | RIAL           | INPUTS<br>SENSITIVITY |                | OSCILLATOR<br>VOLTAGE<br>T3 BF 184 |                | REMARKS                                                    |
|-------|-------------------|------------|----------------|------------|----------------|-----------------------|----------------|------------------------------------|----------------|------------------------------------------------------------|
|       | NERATOR<br>ETTING | YB.<br>208 | YB.<br>209/210 | YB.<br>208 | YB.<br>209/210 | YB.<br>208            | YB.<br>209/210 | YB.<br>208                         | YB.<br>209/210 |                                                            |
| MW    | 560 k Hz          | (1) Max.   |                | (3) Max.   |                | 8 28 µ∨               |                | 75–100                             | 40-60          | For S.W Connect generator                                  |
| 10144 | 1450 k Hz         | (2) N      | 1ax.           | (4) N      | Max.           | -ŴC                   | 25 µV          | mV<br>C                            | mV             | via 18 pF capacitor and dis-<br>connect telescopic aerial. |
| LW    | 160 k Hz          | (5) N      | 1ax.           | (5)        | (6) Max.       | 14                    | 30 µ∨          | 90-100                             | 0 40-60        | For M.W. connect generator to ferrite aerial by coupling   |
| 2.11  | 240 k Hz          |            |                | (6)        | (7) Max.       | 12                    | 25 µ∨          | m∨                                 | mV             | coil.                                                      |
| sw    | 6,1 k Hz          | (7)        | (8) Max.       | (8)        | (9) Max.       |                       | μv             | 60-                                | 75 mV.         |                                                            |
|       | 7,2 k Hz          |            |                | (9)        | (10) Max.      |                       | ~~~            |                                    |                |                                                            |

#### FM - OSCILLATOR AND AERIAL ALIGNMENT

| POINTER &<br>GENERATOR<br>SETTING | OSCILLATOR |          | OSCILLATOR<br>VOLTAGE<br>(EMITTER BF 184) | REMARKS                                             |
|-----------------------------------|------------|----------|-------------------------------------------|-----------------------------------------------------|
| 88MHz                             | (A) Max.   | (C) Max. | 75 mV                                     | Connect generator via $60 \ \Omega$ cable direct to |
| 106 MHz                           | (B) Max.   | (D) Max. |                                           | mixer input.                                        |