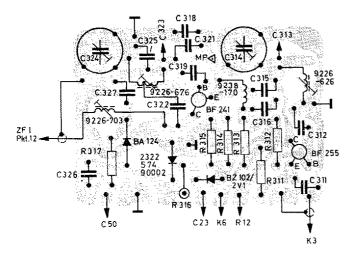

# YACHT BOY 208

ALIGNMENT POINTS

## WWW.radio-workshop.co.uk YACHT BOY 209/210

ALIGNMENT POINTS