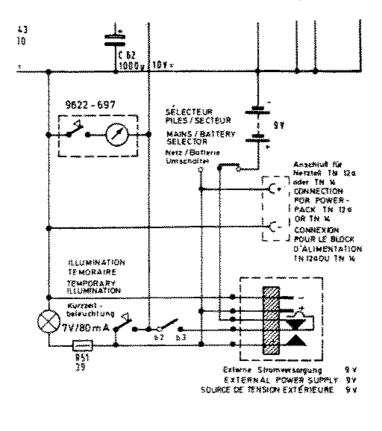

### SPARE PARTS LIST

When ordering quote model, description and stores number only.

| DESCRIPTION                                                      | STORES NO.        | 208   | YACHT BOY<br>209 | 210 |
|------------------------------------------------------------------|-------------------|-------|------------------|-----|
| Cabinet complete, woodlook                                       | O-W0651/0220/00 D | co_uk | x                |     |
| Cabinet complete, woodlook                                       | 0782/1220/00      |       |                  | х   |
| Cabinet complete, teak                                           | 0513/0220/00      | x     |                  | - • |
| Cabinet complete, teak<br>Cabinet complete, black                | 0651/1220/00      |       | x                |     |
| Cabinet complete, black                                          | 0782/0220/00      |       |                  | х   |
| Cabinet complete, graphite                                       | 0513/1220/00      | x     |                  |     |
| Padded Cabinet Side, woodlook                                    | 0651/0225/00      |       | х                | х   |
| Padded Cabinet,Side, teak                                        | 0513/0225/00      | x     |                  |     |
| Padded Cabinet Side, black                                       | 0651/1225/00      |       | x                | х   |
| Padded Cabinet Side, Graphite                                    | 0513/1225/00      | х     |                  |     |
| Ornamental Side Frame, chrome                                    | 0651/0223/00      |       | x                | х   |
| Ornamental Side Frame, chrome                                    | 0513/0223/00      | x     |                  |     |
| Frame Clamp                                                      | 0782/0499/00      |       |                  | х   |
| Scale c/w Frame                                                  | 0651/0200/00      |       | x                | x   |
| Scale, black/silver                                              | 0513/0200/00      | х     | ~                |     |
| Speaker Grille                                                   | 0651/0226/00      | X     | x                | х   |
| Speaker Grille, alu/black                                        | 0513/0226/00      | x     |                  |     |
| Speaker Grille, for black set                                    | 0651/1226/00      |       | х                |     |
| Speaker Grille, for black set                                    | 0782/0226/00      |       |                  | х   |
| Grundig emblem, black/chrome                                     | 0407/0330/00      | ×     | x                | x   |
| Ornamental Plate                                                 | 0651/0429/00      |       | x                |     |
| Ornamental Plate                                                 | 0782/0429/00      |       |                  | х   |
| Decorative Trim, Iower, chrome                                   | 0651/0422/00      |       | x                | x   |
| Decorative Trim, lower, chrome                                   | 0513/0422/00      | x     |                  |     |
|                                                                  | 0651/0421/00      | ~     | x                | х   |
| Decorative Trim, upper, chrome<br>Decorative Trim, upper, chrome | 0513/0421/00      | x     | X                | ~   |
|                                                                  | 0513/0334/00      | ×     | ×                | х   |
| Foot, black                                                      | 0513/0334/00      | , A   | x                | x   |
| Battery Contact Plate, cabinet                                   | 0513/0374/00      |       | x                | x   |
| Contact Plate on Battery Lid                                     | 0513/0374/00      |       | x                | x   |
| Battery Contact, single                                          | 0513/0372/00      |       | ×                | x   |
| Battery Contact, double w. single                                |                   |       | x                | x   |
| Battery Contact, double w. double                                | 0513/0373/00      | ×     | x                | x   |
| Battery Container Lid, black                                     | 0513/0324/00      | ~     | x                | x   |
| Bearing Housing compl.                                           | 0651/1222/00      |       | x                | x   |
| Handle End, right                                                | 0651/0436/00      |       | x                | x   |
| Handle End, left                                                 | 0651/0437/00      |       | x                | x   |
| Handle, chrome/black                                             | 0651/0336/00      | v     | ~                | ^   |
| Handle, chrome/black                                             | 0513/0336/00      | X     |                  |     |
| Handle Fixing Screw                                              | 0513/0337/00      | X     |                  |     |
| Washer 2x                                                        | 0901/9240/00      | X     | v                | ~   |
| Hex Nut M4                                                       | 0902/0004/01      | х     | ×                | X   |
| Handle Keeper                                                    | 0554/0452/00      |       | ×                | X   |
| Coil Spring                                                      | 0239/0305/00      |       | x                | X   |
| Ch/Hd Screw M4 x 12                                              | 0903/0412/01      |       | ×                | ×   |
| Telescopic Aerial Cover                                          | 0651/0428/00      |       | ×                | ×   |
| Battery Fitting Label                                            | 0652/0851/00      |       | ×                | X   |
| Yacht Boy Label                                                  | 0651/0184/00      | х     | ×                | x   |
| Cabinet Back, teak                                               | 0651/0221/00      |       | ×                | Х   |
| Cabinet Back, teak                                               | 0513/0221/00      | ×     | v                |     |
| Cabinet Back, mid. graphite                                      | 0651/1221/00      | ~     | ×                | х   |
| Cabinet Back, mid. graphite                                      | 0513/1221/00      | ×     |                  |     |