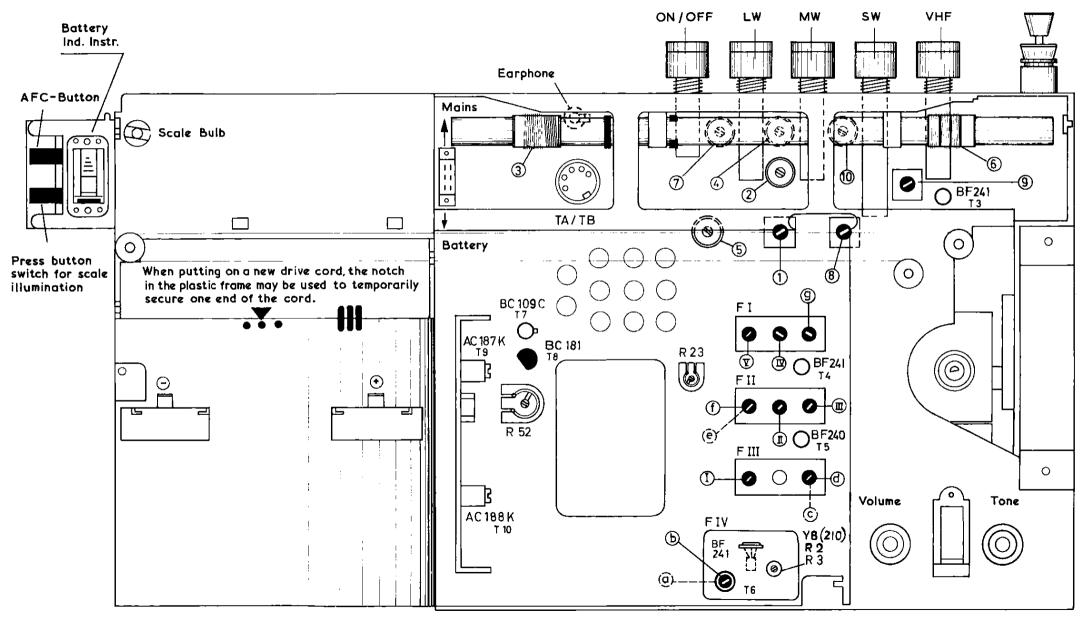

CILLATOR<br>VOLTAGE<br>(EMITTER BF 184) | REMARKS                                             |
|-----------------------------------|------------|----------|-------------------------------------------|-----------------------------------------------------|
| 88MHz                             | (A) Max.   | (C) Max. | 75 mV                                     | Connect generator via $60 \ \Omega$ cable direct to |
| 106 MHz                           | (B) Max.   | (D) Max. |                                           | mixer input.                                        |



#### VHF MIXER (Solder Side View)



POTENTIOMETER PRINTED CIRCUIT (Solder Side View)



VHF MIXER (Component Side)



# YACHT BOY 208

ALIGNMENT POINTS



## WWW.radio-workshop.co.uk YACHT BOY 209/210

ALIGNMENT POINTS



## WWW.radio-workshop.co.uk YACHT BOY 208

PRINTED CIRCUIT (Solder Side View)



# **YACHT BOY 209 · 210**

**PRINTED CIRCUIT (Solder Side View)** 



### SPARE PARTS LIST

When ordering quote model, description and stores number only.

| DESCRIPTION                                                      | STORES NO.        | 208   | YACHT BOY<br>209 | 210 |
|------------------------------------------------------------------|-------------------|-------|------------------|-----|
| Cabinet complete, woodlook                                       | O-W0651/0220/00 D | co_uk | x                |     |
| Cabinet complete, woodlook                                       | 0782/1220/00      |       |                  | х   |
| Cabinet complete, teak                                           | 0513