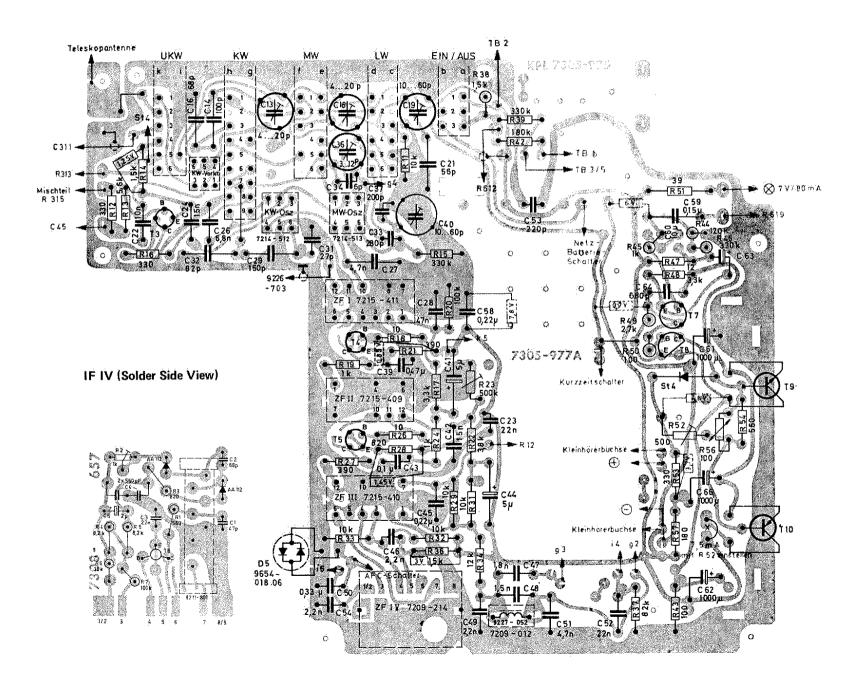

-----|-------------------------------------------|-----------------------------------------------------|
| 88MHz                             | (A) Max.   | (C) Max. | 75 mV                                     | Connect generator via $60 \ \Omega$ cable direct to |
| 106 MHz                           | (B) Max.   | (D) Max. |                                           | mixer input.                                        |



#### VHF MIXER (Solder Side View)



POTENTIOMETER PRINTED CIRCUIT (Solder Side View)



VHF MIXER (Component Side)



# YACHT BOY 208

ALIGNMENT POINTS



## WWW.radio-workshop.co.uk YACHT BOY 209/210

ALIGNMENT POINTS



## WWW.radio-workshop.co.uk YACHT BOY 208

PRINTED CIRCUIT (Solder Side View)



# **YACHT BOY 209 · 210**

**PRINTED CIRCUIT (Solder Side View)** 



### SPARE PARTS LIST

When ordering quote model, description and stores number only.

| DESCRIPTION                                                      | STORES NO.        | 208   | YACHT BOY<br>209 | 210 |
|------------------------------------------------------------------|-------------------|-------|------------------|-----|
| Cabinet complete, woodlook                                       | O-W0651/0220/00 D | co_uk | x                |     |
| Cabinet complete, woodlook                                       | 0782/1220/00      |       |                  | х   |
| Cabinet complete, teak                                           | 0513/0220/00      | x     |                  | - • |
| Cabinet complete, teak<br>Cabinet complete, black                | 0651/1220/00      |       | x