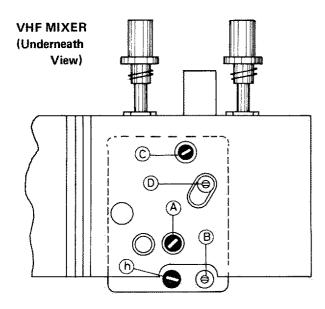

#### VHF MIXER (Solder Side View)

POTENTIOMETER PRINTED CIRCUIT (Solder Side View)

VHF MIXER (Component Side)