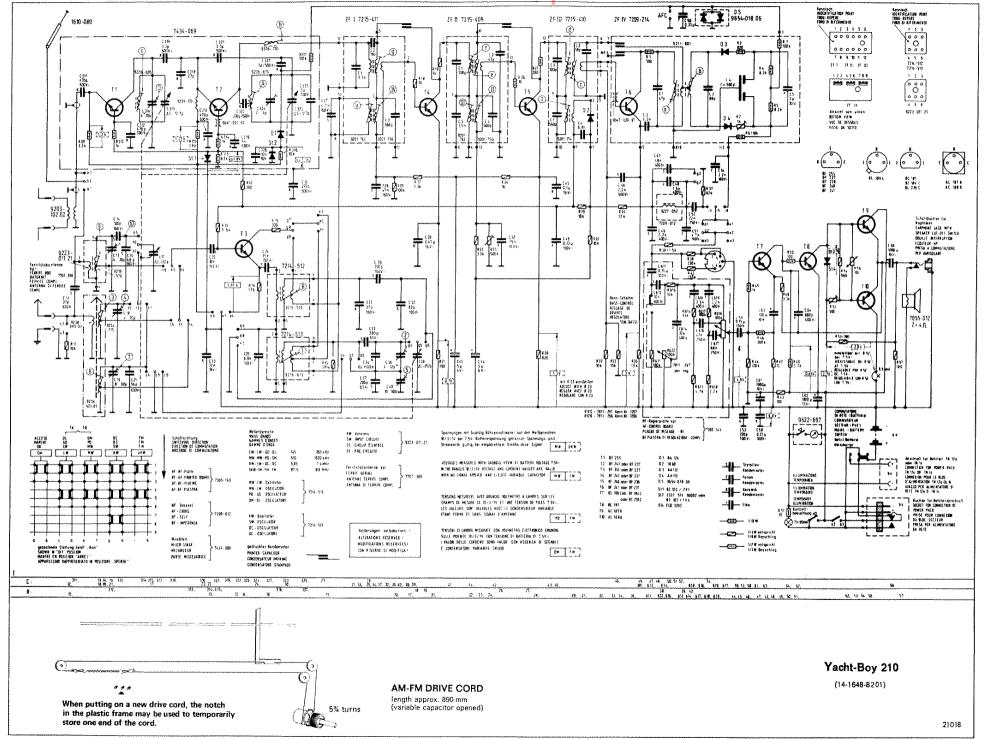

#### **CHASSIS REMOVAL**

- 1. Remove battery lid and take out batteries.
- 2. Pull off Tuning Knob.
- 3. Remove 2 screws underneath cabinet and lift in an upward direction.
- 4. Push telescopic aerial up from the inside.
- 5. Remove 4 bronze chassis fixing screws, (2 each side).
- 6. Carefully lift out chassis, unsolder loudspeaker leads.

#### FM-IF ALIGNMENT 10.7 MHz.

#### **D.C. ALIGNMENT**

D.C. Adjustments to be carried out with a battery voltage of 7.5 V.

#### QUIESCENT CURRENT OF OUTPUT TRANSISTORS

Open link at point X and connect a milliampere meter in series. Adjust R 52 (500 $\Omega$ ) for 5.5 mA. Reconnect link.

#### SETTING - UP IF AMPLIFIERS

Connect a DC Valve Voltmeter in parallel with R 23 and adjust pre-set R 28 for 1.3 V.

| ALIGNMENT SEQUENCE                  | CONNECT<br>WOBBULATOR TO. | CONNECTION OF OSCILLOSCOPE                                          | ALIGNMENT POINTS                                                                                                                                                       |
|-------------------------------------|---------------------------|---------------------------------------------------------------------|------------------------------------------------------------------------------------------------------------------------------------------------------------------------|
| IF IV                               | IF III Point 6            | Loose capacity coupling via<br>crocodile clip and diode to          | (b) fully detuned<br>(a) max, and symmetrical.                                                                                                                         |
| 1F 111                              | IF II Point 10            | IF IV' Point 4.<br>(Y.B. 210 Point 6)                               | (c) and (d) max, and symmetrical                                                                                                                                       |
| IF II                               | IF I Point 5              | (Y.B. 210 Point 6)                                                  | (e) and (f) max, and symmetrical                                                                                                                                       |
| IF I and IF circuit<br>9226–703     | AM – Aerial               |                                                                     | (g) and (h) max, and symmetrical                                                                                                                                       |
| Discriminator and<br>AM – Rejection | IF III Point 6            | Via 50k Ωcable to AF output<br>IF IV Point 8<br>(Y.B.210 Point 1/2) | (b) Max. linearity at ±75 kc/s<br>deviation. Adjust R3 (R2 for<br>208/210) for best AM Rejection at<br>50 mV. Input signal to base of<br>BF 241 T6 (BF 186 T6-Y.B.208) |
|                                     | AM Aerial (AM-Modulation) | (),0,210 F0III( 1/2)                                                | If necessary re-align coil (b)                                                                                                                                         |

#### AM - IF ALIGNMENT 460 kHz.

| ALIGNMENT SEQUENCE | CONNECT<br>WOBBULATOR TO. | CONNECTION OF OSCILLOSCOPE           | ALIGNMENT POINTS                  |
|--------------------|---------------------------|--------------------------------------|-----------------------------------|
| IF III             | íF II Point 10            | Loosely coupled to BF 240            | (I) max, and symmetrical.         |
| IF II              | IF I Point 5              | (BF 185-Y.B.208)<br>(F III Point 12) | (II) and (III) max, and symm.     |
| IF 1               | AM – AERIAL               |                                      | (IV) and (V) max. and symmetrical |

#### AM - OSCILLATOR AND AERIAL ALIGNMENT

| PC    | DINTER &          |            |                | AEF        | RIAL           | INPUTS<br>SENSITIVITY |                | OSCILLATOR<br>VOLTAGE<br>T3 BF 184 |                | REMARKS                                                    |
|-------|-------------------|------------|----------------|------------|----------------|-----------------------|----------------|------------------------------------|----------------|------------------------------------------------------------|
|       | NERATOR<br>ETTING | YB.<br>208 | YB.<br>209/210 | YB.<br>208 | YB.<br>209/210 | YB.<br>208            | YB.<br>209/210 | YB.<br>208                         | YB.<br>209/210 |                                                            |
| MW    | 560 k Hz          | (1) Max.   |                | (3) Max.   |                | 8 28 µ∨               |                | 75–100                             | 40-60          | For S.W Connect generator                                  |
| 10144 | 1450 k Hz         | (2) N      | 1ax.           | (4) N      | Max.           | -ŴC                   | 25 µV          | mV<br>C                            | mV             | via 18 pF capacitor and dis-<br>connect telescopic aerial. |
| LW    | 160 k Hz          | (5) N      | 1ax.           | (5)        | (6) Max.       | 14                    | 30 µ∨          | 90-100                             | 0 40-60        | For M.W. connect generator to ferrite aerial by coupling   |
| 2.11  | 240 k Hz          |            |                | (6)        | (7) Max.       | 12                    | 25 µ∨          | m∨                                 | mV             | coil.                                                      |
| sw    | 6,1 k Hz          | (7)        | (8) Max.       | (8)        | (9) Max.       |                       | μv             | 60-                                | 75 mV.         |                                                            |
|       | 7,2 k Hz          |            |                | (9)        | (10) Max.      |                       | ~~~            |                                    |                |                                                            |

#### FM - OSCILLATOR AND AERIAL ALIGNMENT

| POINTER &<br>GENERATOR<br>SETTING | OSCILLATOR |          | OSCILLATOR<br>VOLTAGE<br>(EMITTER BF 184) | REMARKS                                             |
|-----------------------------------|------------|----------|-------------------------------------------|-----------------------------------------------------|
| 88MHz                             | (A) Max.   | (C) Max. | 75 mV                                     | Connect generator via $60 \ \Omega$ cable direct to |
| 106 MHz                           | (B) Max.   | (D) Max. |                                           | mixer input.                                        |