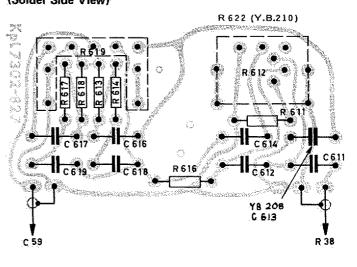

## WWW.radio-workshop.co.uk YACHT BOY 208

PRINTED CIRCUIT (Solder Side View)

# **YACHT BOY 209 · 210**

**PRINTED CIRCUIT (Solder Side View)** 