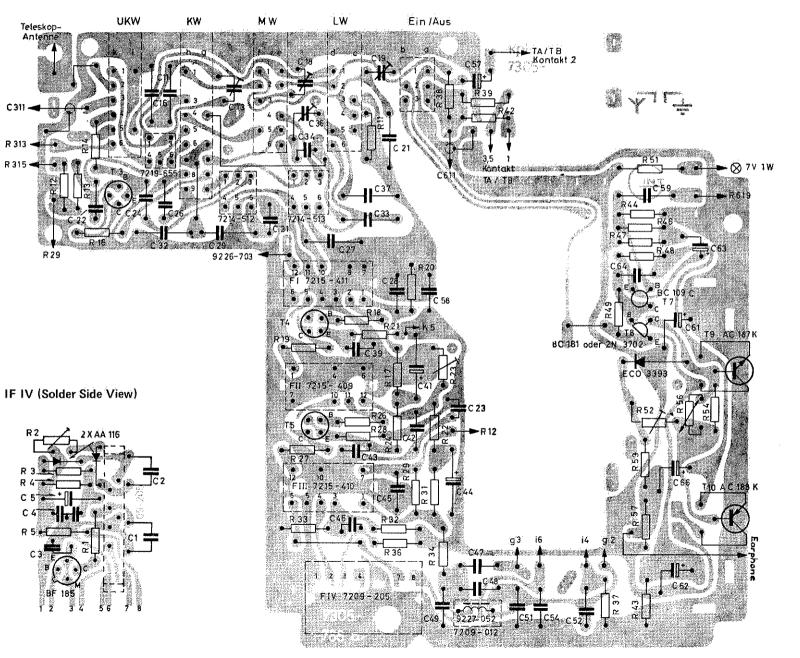

|
|-----------------------------------|------------|----------|-------------------------------------------|-----------------------------------------------------|
| 88MHz                             | (A) Max.   | (C) Max. | 75 mV                                     | Connect generator via $60 \ \Omega$ cable direct to |
| 106 MHz                           | (B) Max.   | (D) Max. |                                           | mixer input.                                        |



#### VHF MIXER (Solder Side View)



POTENTIOMETER PRINTED CIRCUIT (Solder Side View)



VHF MIXER (Component Side)



# YACHT BOY 208

ALIGNMENT POINTS



## WWW.radio-workshop.co.uk YACHT BOY 209/210

ALIGNMENT POINTS



## WWW.radio-workshop.co.uk YACHT BOY 208

PRINTED CIRCUIT (Solder Side View)



# **YACHT BOY 209 · 210**

**PRINTED CIRCUIT (Solder Side View)** 



### SPARE PARTS LIST

When ordering quote model, description and stores number only.

| DESCRIPTION                                                      | STORES NO.        | 208   | YACHT BOY<br>209 | 210 |
|------------------------------------------------------------------|-------------------|-------|------------------|-----|
| Cabinet complete, woodlook                                       | O-W0651/0220/00 D | co_uk | x                |     |
| Cabinet complete, woodlook                                       | 0782/1220/00      |       |                  | х   |
| Cabinet complete, teak                                           | 0513/0220/00      | x     |                  | - • |
| Cabinet complete, teak<br>Cabi