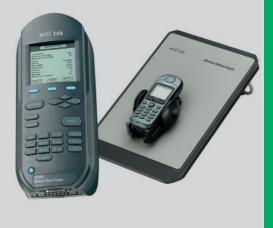

# Willtek 4100 Phone Checker Package

All you need to check out returned mobiles

Reduce sales support costs and identify faulty phones

Improve customer service with fast response

**Complete Package: Tester, Software and Coupler** 

Just place the phone into the cradle of the 4910 Universal Antenna Coupler. Then the software will automatically recognise the type of mobile phone and set up key test parameters and calibration factors. The guided test, using the PC screen, allows even first-time users a fast run-through. Our patented 4910 Universal Antenna Coupler provides the off-air connection and the software sets up a preselected channel free of interference from nearby Base Stations.