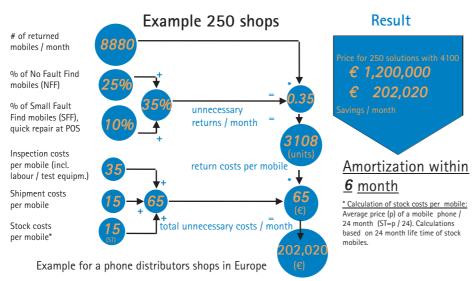

f the results so a Repair Centre can get a protocol with the faulty phone to fix the problem faster.

The automated program allows results to be stored in a data base format for statistical analysis or warranty claim checks.

The 4100 Phone Checker Package provides the complete answer to testing in the High Street shops and phone return centres. Simple to use it increases professional service levels, and improves revenue with less paperwork plus lower loan stock levels. Added benefits for manufacturers and operators are better record keeping of field failures and the ability to meet ISO 9000 levels. Not to mention the opportunity for selling accessories additionally while the customer waits for the test results.

# Meet ISO 9000



### Cost Calculation of unnecessary Mobile Phone returns





#### **Specifications**

#### 4107L Mobile Fault Finder

| Systems | GSM 900              |
|---------|----------------------|
|         | E-GSM                |
|         | GSM-R                |
|         | GSM 1800             |
|         | GSM 1900             |
| Tests   | 3 Channels/band      |
|         | TX Power             |
|         | Phase Error          |
|         | Frequency Error      |
|         | Burst Length         |
|         | Power/Time Template  |
|         | RX Quality           |
|         | Keypad Test          |
|         | Audio Loop Back Test |
|         |                      |

#### **Universal Antenna Coupler**

| Frequency Range | 800 to 2400 MHz             |
|-----------------|-----------------------------|
| Cradle          | Fits all mobile phone