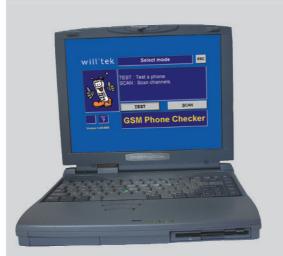

Just place the phone into the cradle of the 4910 Universal Antenna Coupler. Then the software will automatically recognise the type of mobile phone and set up key test parameters and calibration factors. The guided test, using the PC screen, allows even first-time users a fast run-through. Our patented 4910 Universal Antenna Coupler provides the off-air connection and the software sets up a preselected channel free of interference from nearby Base Stations.

# Easy to handle, even for first-time users

The Willtek 4107L Mobile Fault Finder provides flexibility for single-, dual- or tripleband mobiles and applies the special test set-ups for all types and all manufacturers automatically. All major RF parameters, call set up and signalling, keypad, display plus microphone and loudspeaker are checked. "PASS" really provides confidence in a working phone. Getting a "FAIL" enables a screen display or detailed printout of the results so a Repair Centre can get a protocol with the faulty phone to fix the problem faster.