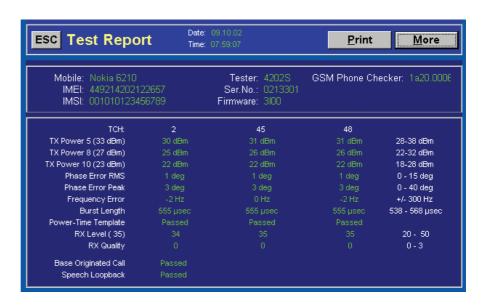

# Easy to handle, even for first-time users

The Willtek 4107L Mobile Fault Finder provides flexibility for single-, dual- or tripleband mobiles and applies the special test set-ups for all types and all manufacturers automatically. All major RF parameters, call set up and signalling, keypad, display plus microphone and loudspeaker are checked. "PASS" really provides confidence in a working phone. Getting a "FAIL" enables a screen display or detailed printout of the results so a Repair Centre can get a protocol with the faulty phone to fix the problem faster.

The automated program allows results to be stored in a data base format for statistical analysis or warranty claim checks.

The 4100 Phone Checker Package provides the complete answer to testing in the High Street shops and phone return centres. Simple to use it increases professional service levels, and improves revenue with less paperwork plus lower loan stock levels. Added benefits for manufacturers and operators are better record keeping of field failures and the ability to meet ISO 9000 levels. Not to mention the opportunity for selling accessories additionally while the customer waits for the test results.